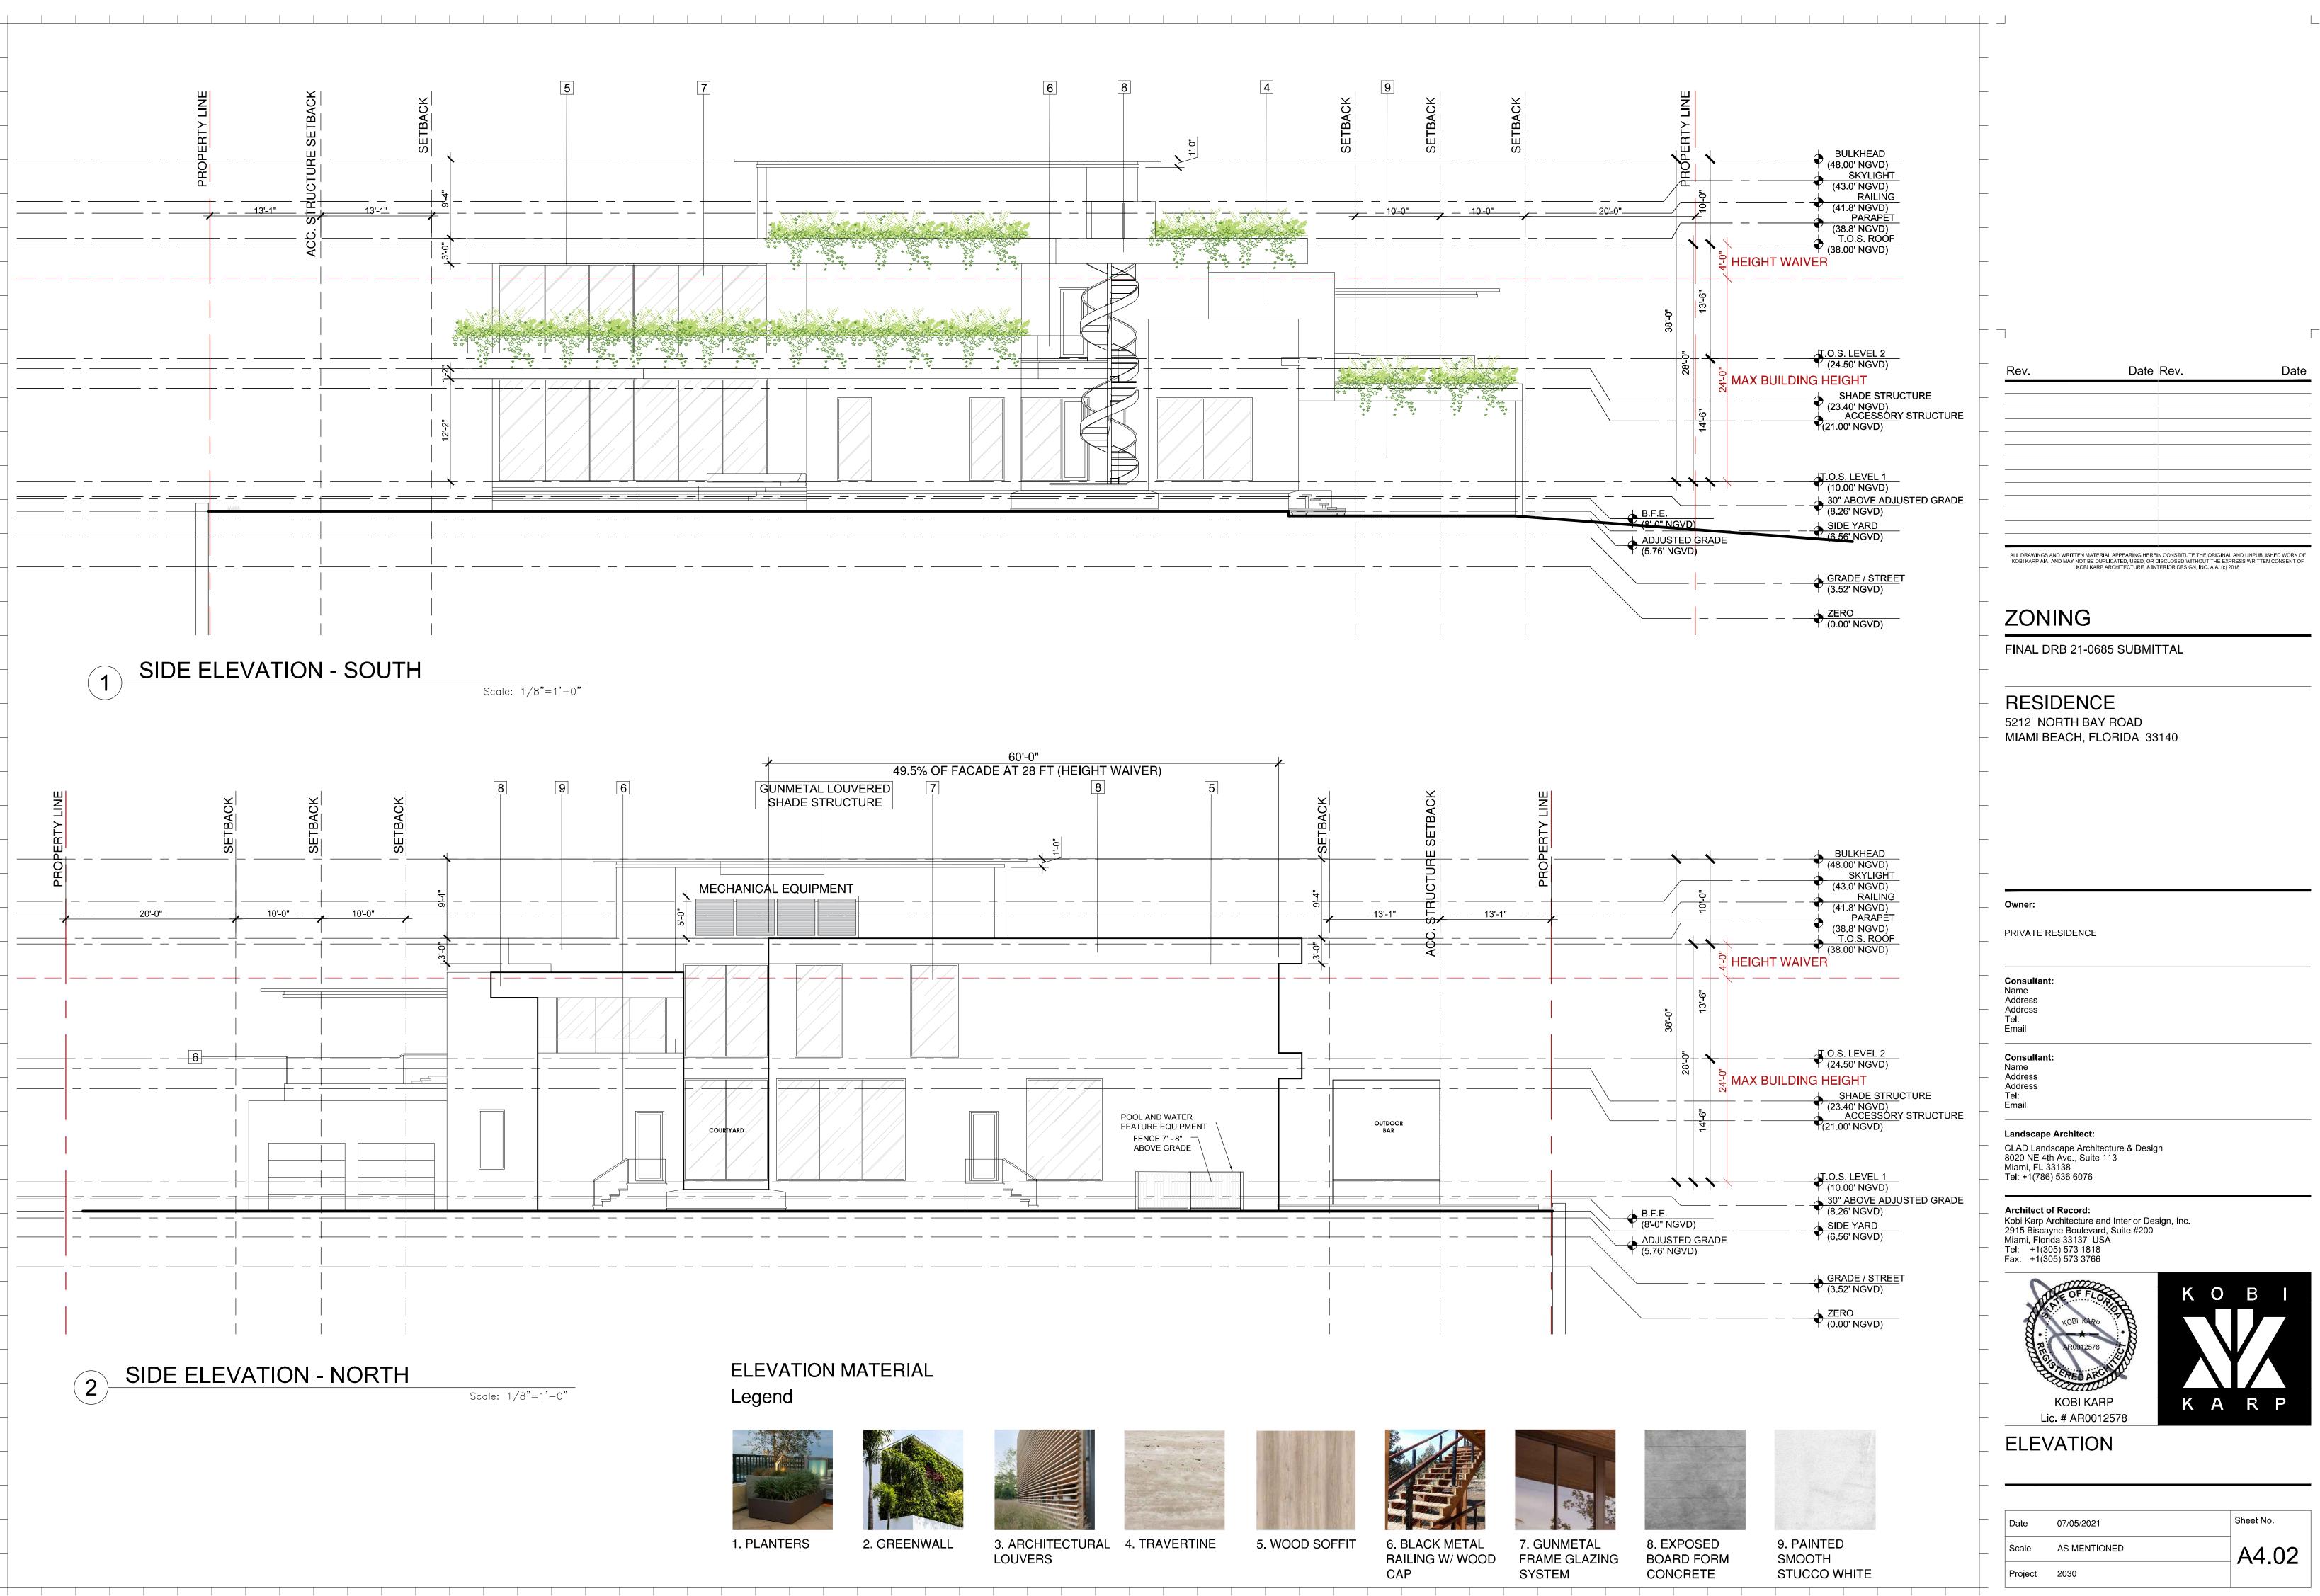

# ZONING

FINAL DRB 21-0685 SUBMITTAL

RESIDENCE 5212 NORTH BAY ROAD MIAMI BEACH, FLORIDA 33140

Owner:

PRIVATE RESIDENCE

Consultant: Name Address Address Tel: Email

Consultant: Name Address Address Tel: Email

Landscape Architect: CLAD Landscape Architecture & Design 8020 NE 4th Ave., Suite 113 Miami, FL 33138 Tel: +1(786) 536 6076

Architect of Record: Kobi Karp Architecture and Interior Design, Inc. 2915 Biscayne Boulevard, Suite #200 Miami, Florida 33137 USA Tel: +1(305) 573 1818 Fax: +1(305) 573 3766