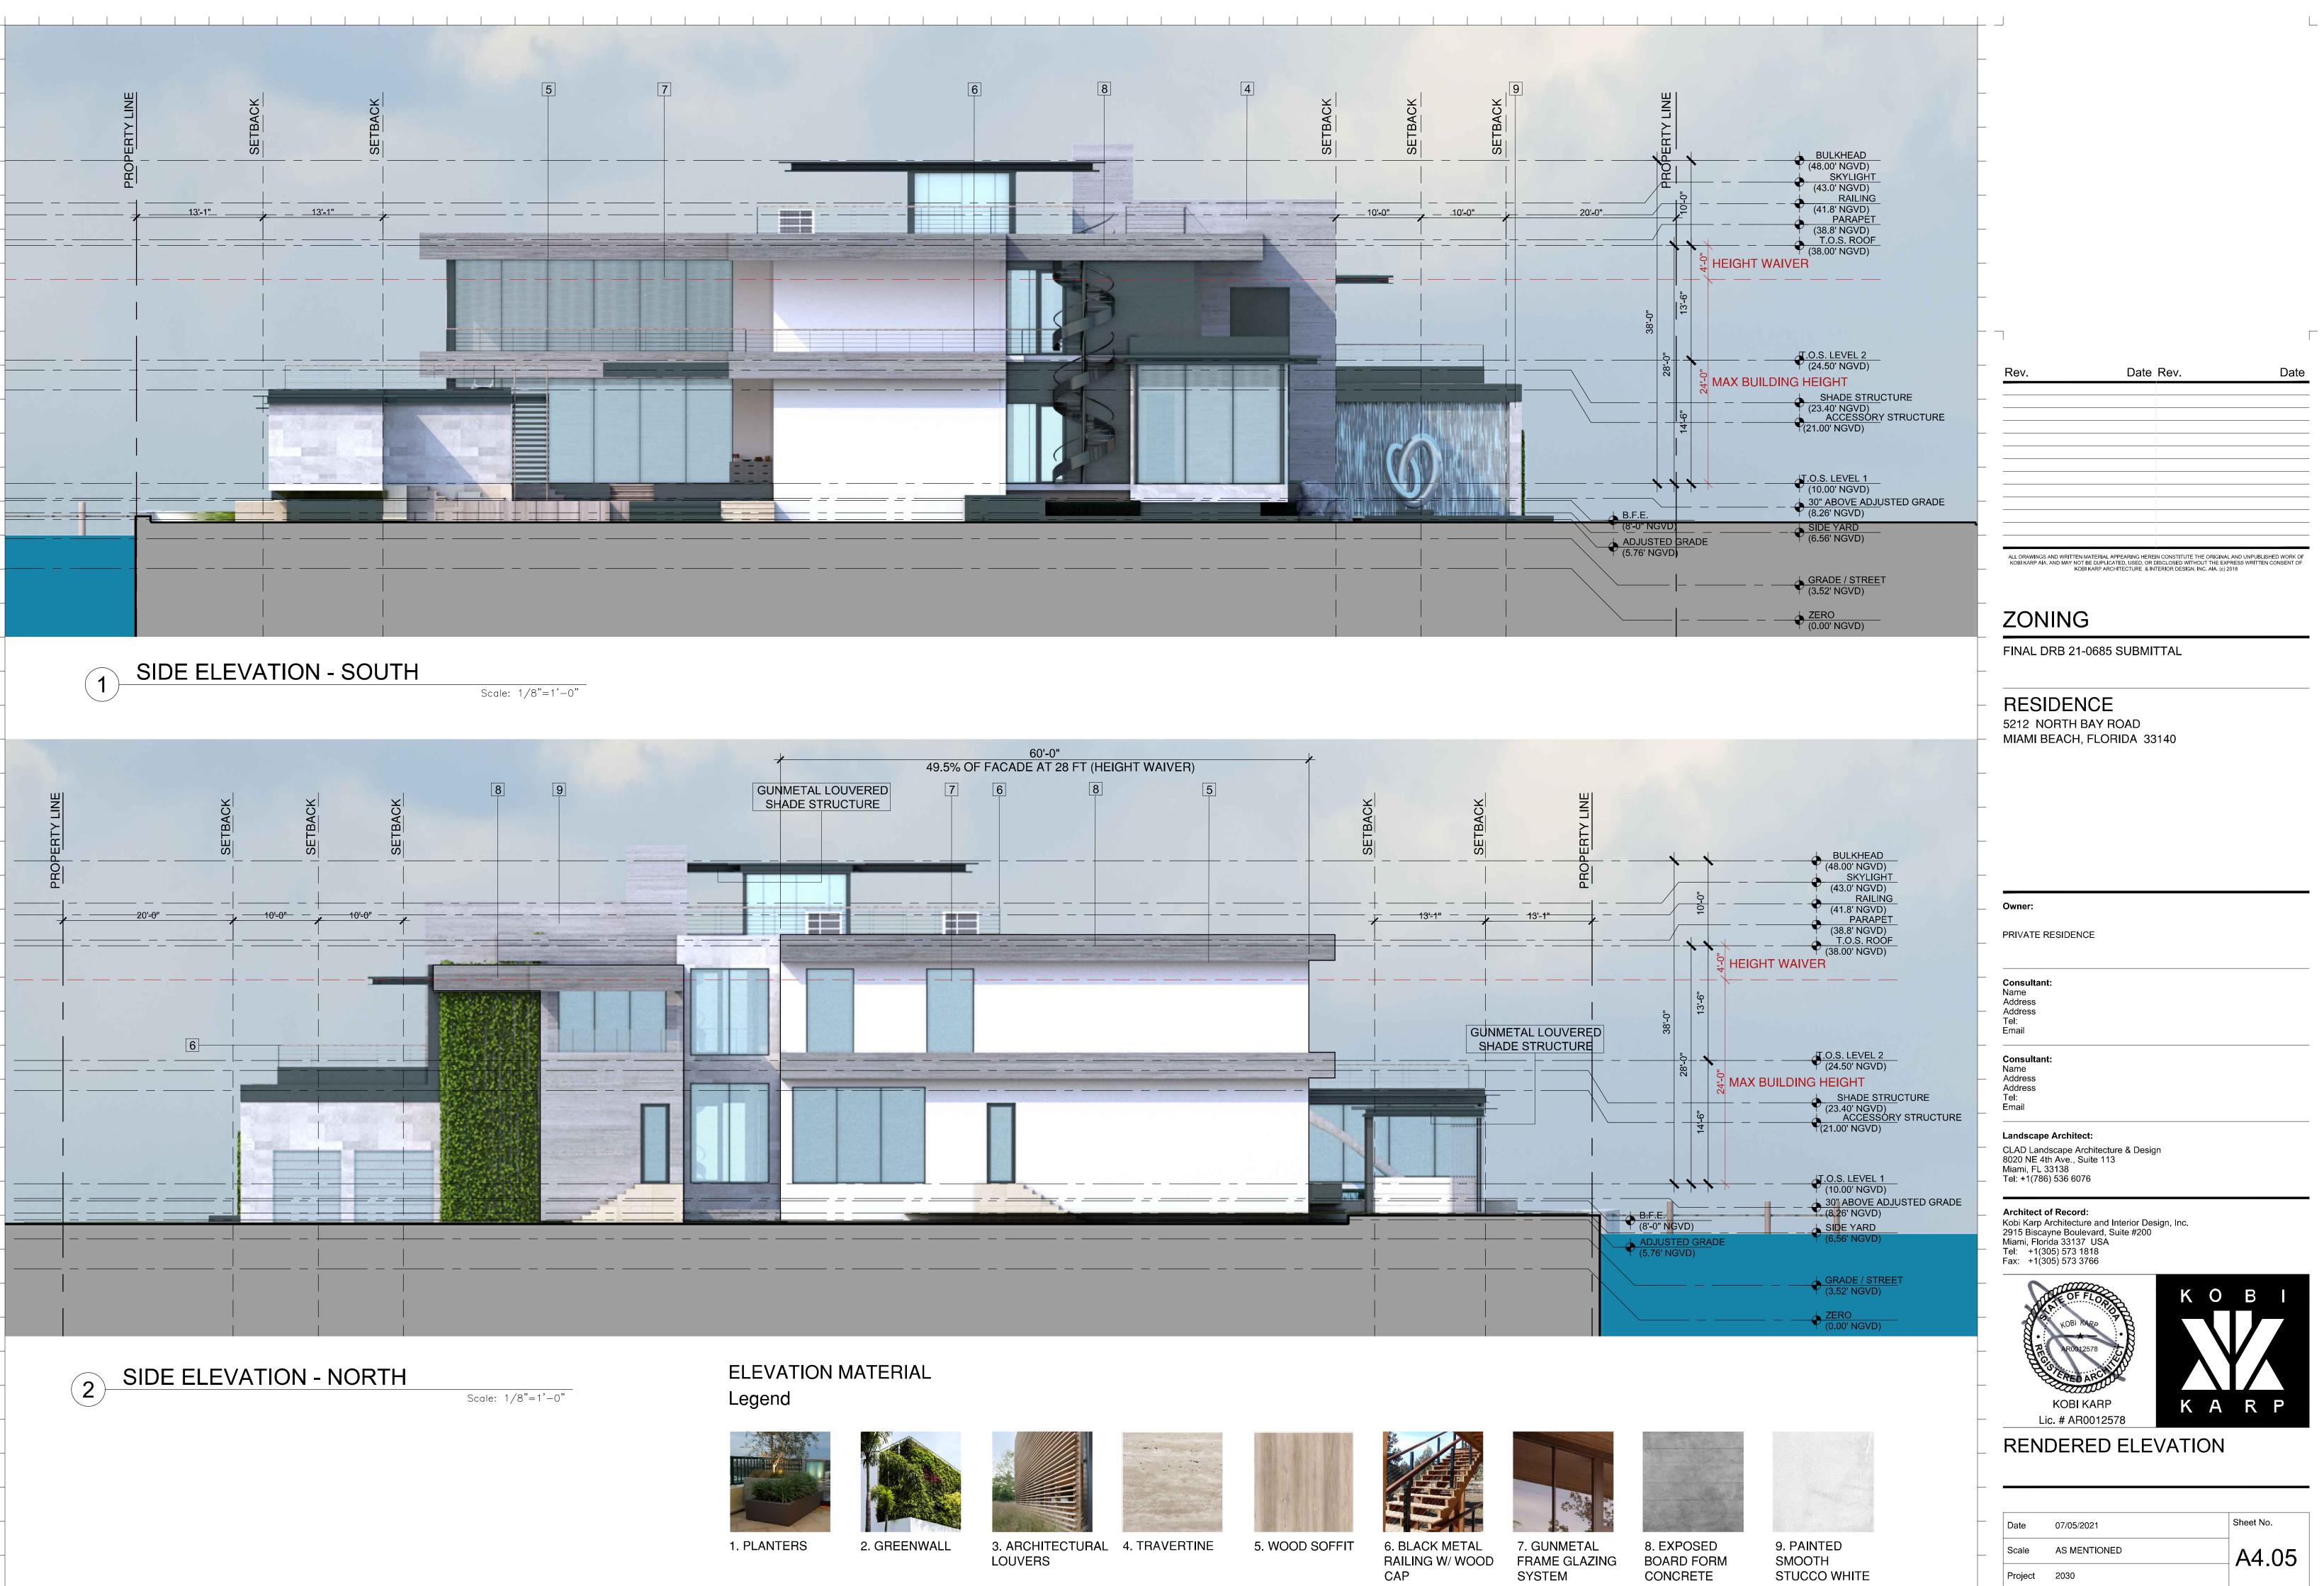

## ZONING

FINAL DRB 21-0685 SUBMITTAL

RESIDENCE 5212 NORTH BAY ROAD MIAMI BEACH, FLORIDA 33140

Owner:

PRIVATE RESIDENCE

Consultant: Name Address Address Tel: Email

Consultant: Name Address Address Tel: Email

Landscape Architect: CLAD Landscape Architecture & Design 8020 NE 4th Ave., Suite 113 Miami, FL 33138 Tel: +1(786) 536 6076

Architect of Record: Kobi Karp Architecture and Interior Design, Inc. 2915 Biscayne Boulevard, Suite #200 Miami, Florida 33137 USA Tel: +1(305) 573 1818 Fax: +1(305) 573 3766

### RENDERED ELEVATION

| Date    | 07 |
|---------|----|
| Scale   | AS |
| Project | 20 |

7/05/2021 S MENTIONED

| Date    | 07 |
|---------|----|
| Scale   | AS |
| Project | 20 |

Project 2030

A5.01

Project 2030