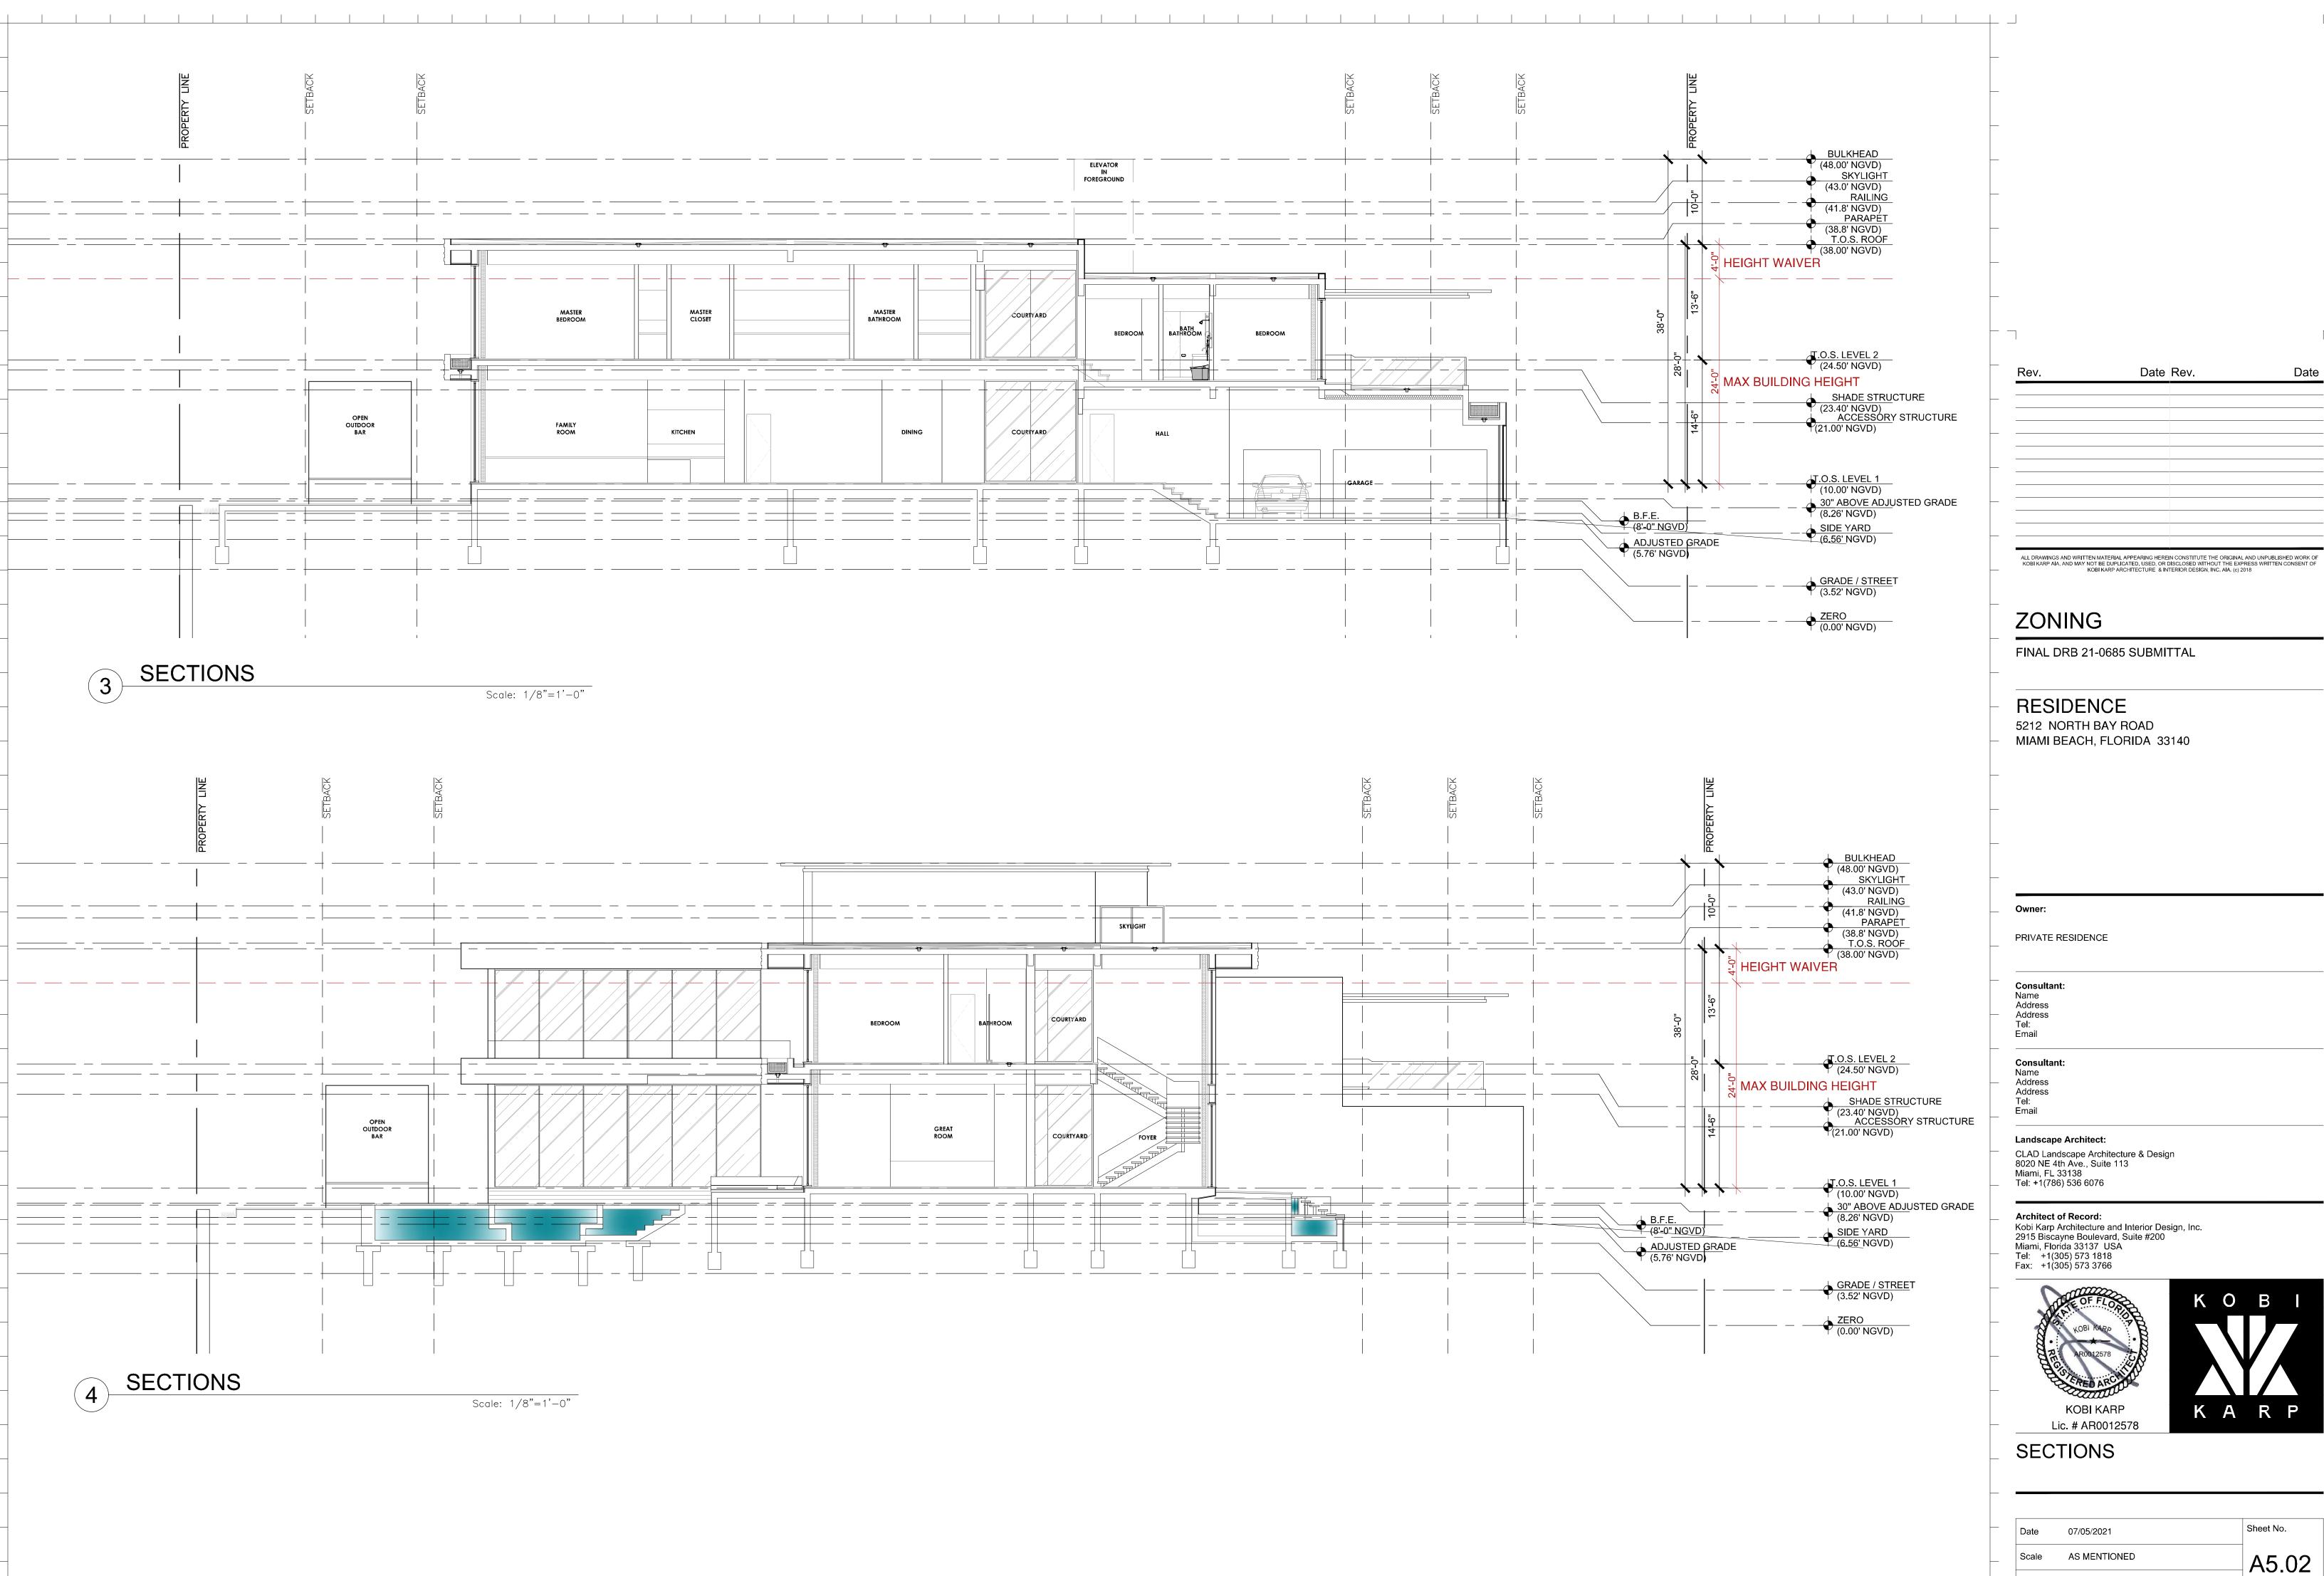

### SECTIONS

Date 07/05/2021

Scale AS MENTIONED

Project 2030

A5.03

Sheet No.

### Date Rev. Date Rev

ALL DRAWINGS AND WRITTEN MATERIAL APPEARING HEREIN CONSTITUTE THE ORIGINAL AND UNPUBLISHED WORK OF KOBI KARP AIA, AND MAY NOT BE DUPLICATED, USED, OR DISCLOSED WITHOUT THE EXPRESS WRITTEN CONSENT OF KOBI KARP ARCHITECTURE & INTERIOR DESIGN, INC. AIA. (c) 2018

# ZONING

FINAL DRB 21-0685 SUBMITTAL

RESIDENCE 5212 NORTH BAY ROAD MIAMI BEACH, FLORIDA 33140

Owner:

PRIVATE RESIDENCE

Consultant: Name Address Address Tel: Email

Consultant: Name Address Address Tel: Email

Landscape Architect: CLAD Landscape Architecture & Design 8020 NE 4th Ave., Suite 113 Miami, FL 33138 Tel: +1(786) 536 6076

Architect of Record: Kobi Karp Architecture and Interior Design, Inc. 2915 Biscayne Boulevard, Suite #200 Miami, Florida 33137 USA Tel: +1(305) 573 1818 Fax: +1(305) 573 3766