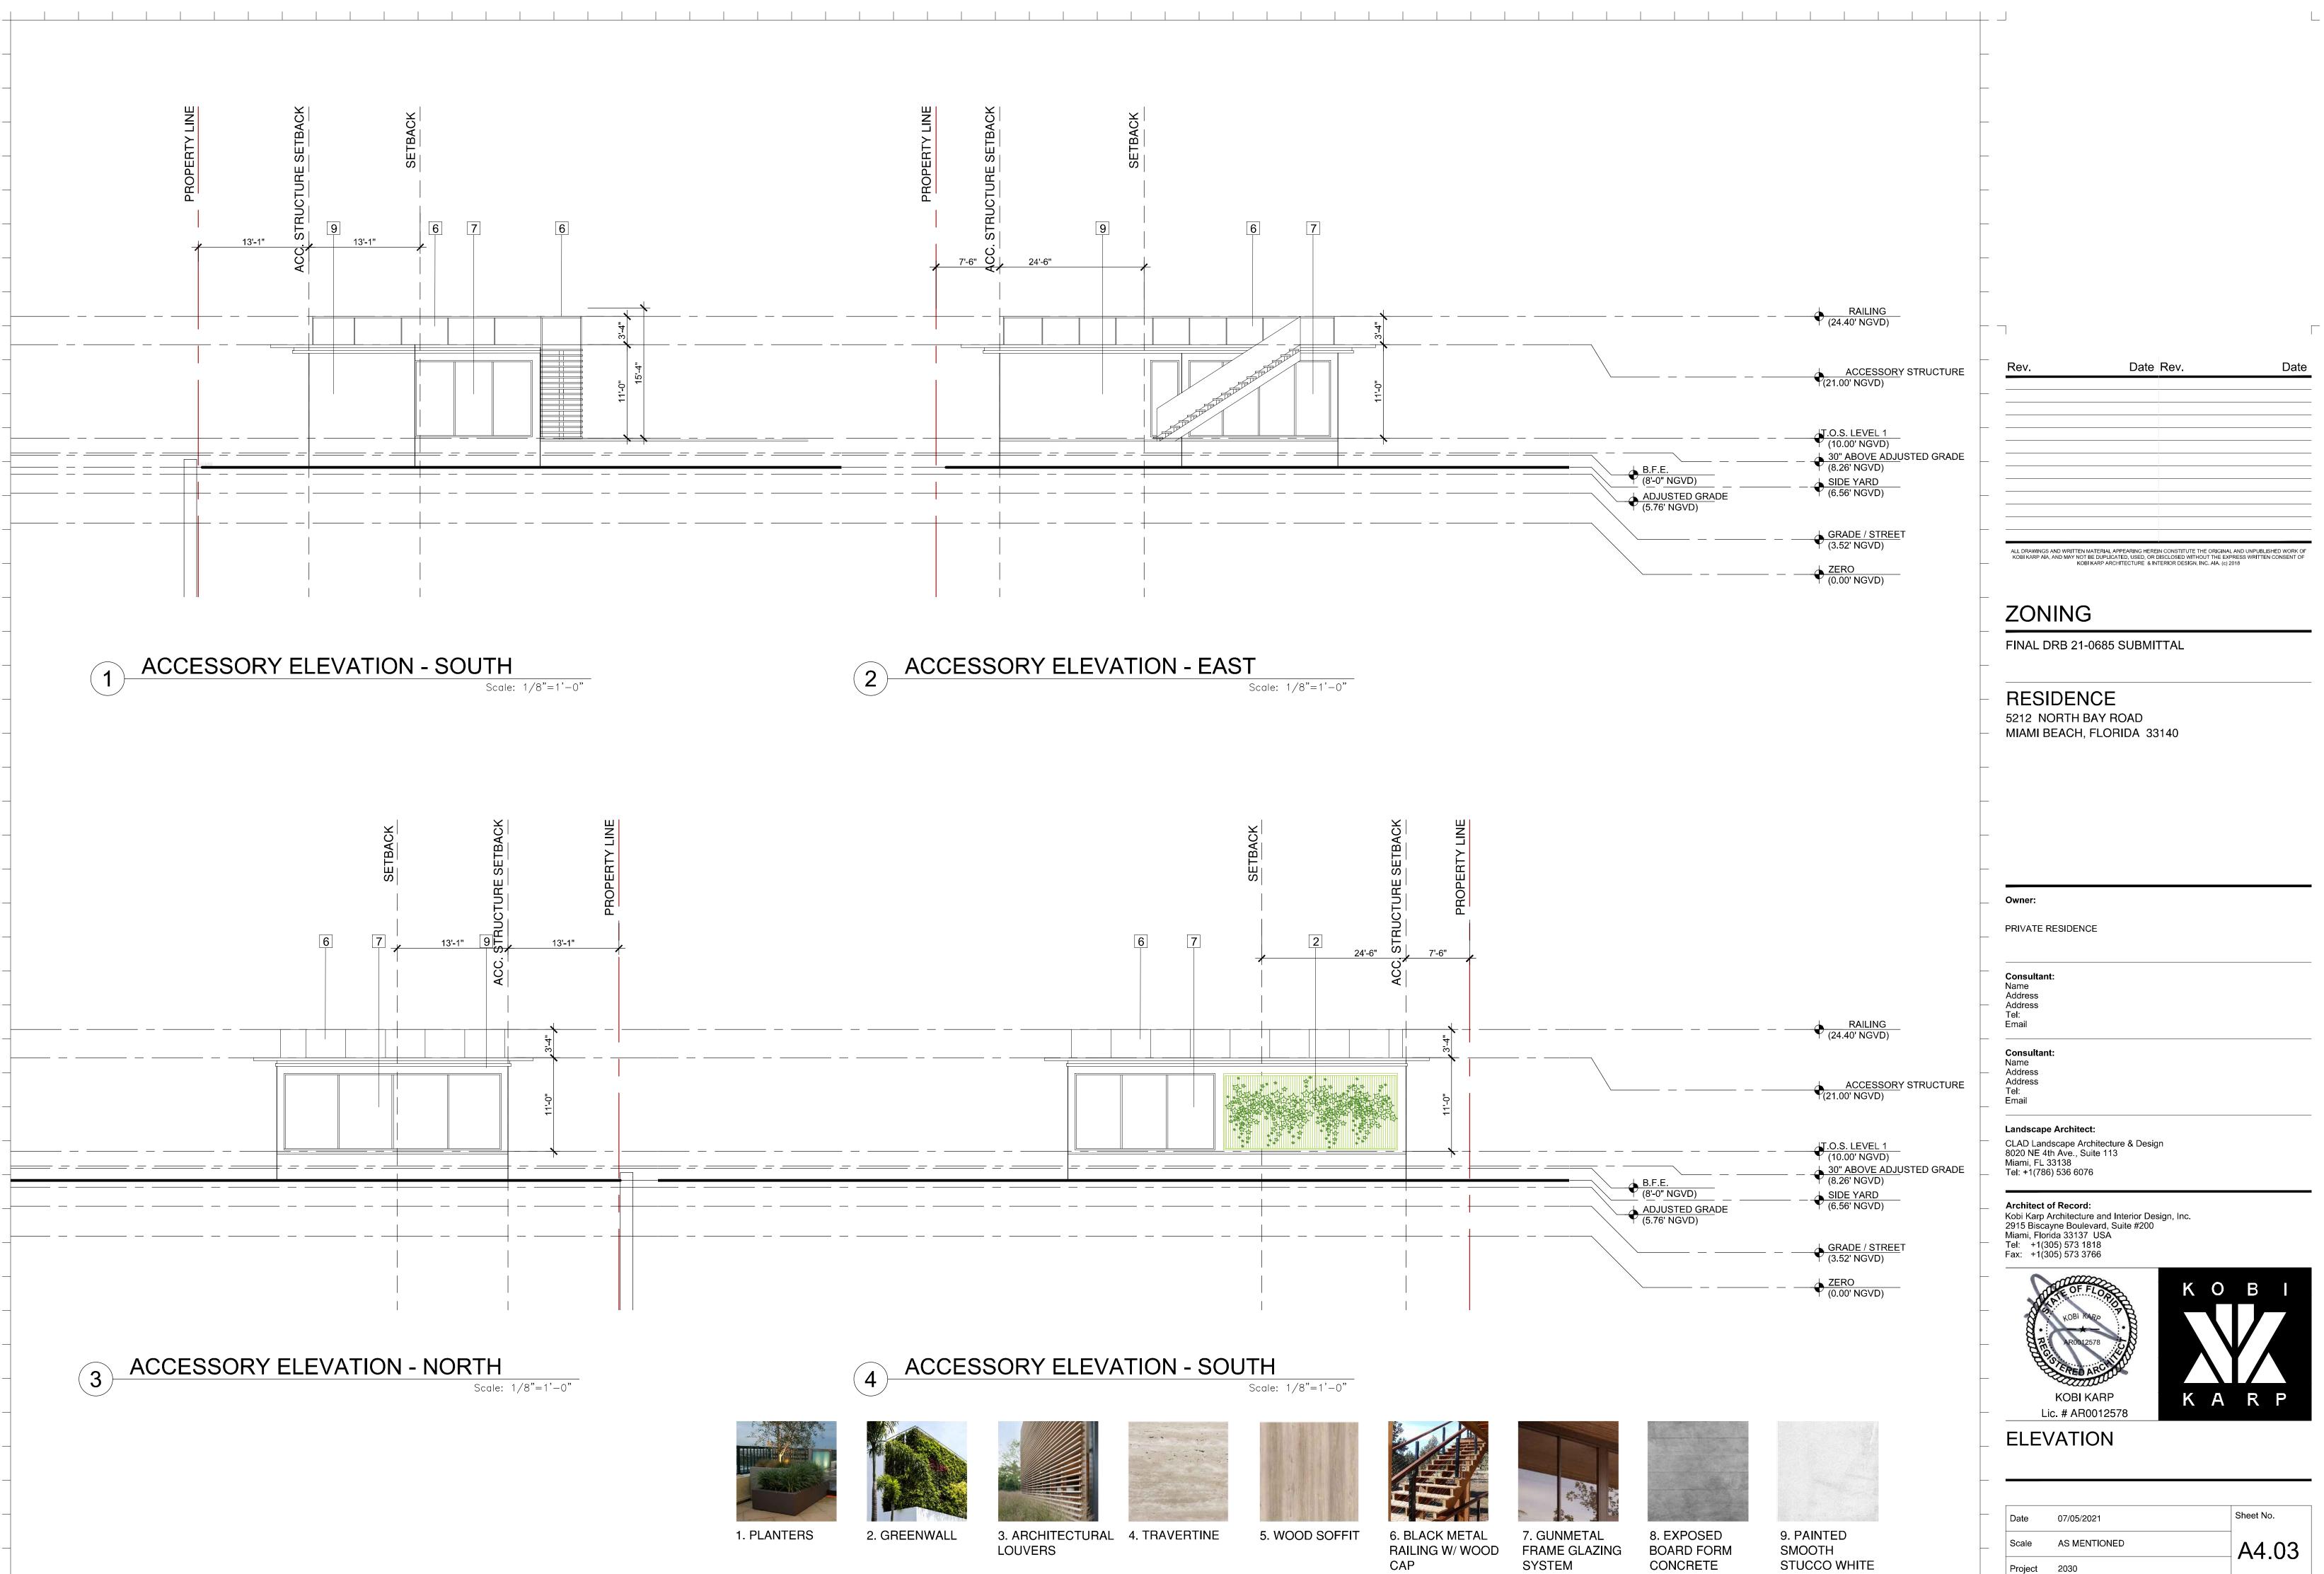

# ZONING

FINAL DRB 21-0685 SUBMITTAL

RESIDENCE 5212 NORTH BAY ROAD MIAMI BEACH, FLORIDA 33140

### Owner:

PRIVATE RESIDENCE

Consultant: Name Address Address Tel: Email

Consultant: Name Address Address Tel: Email

Landscape Architect: CLAD Landscape Architecture & Design 8020 NE 4th Ave., Suite 113 Miami, FL 33138 Tel: +1(786) 536 6076

Architect of Record: Kobi Karp Architecture and Interior Design, Inc. 2915 Biscayne Boulevard, Suite #200 Miami, Florida 33137 USA Tel: +1(305) 573 1818 Fax: +1(305) 573 3766