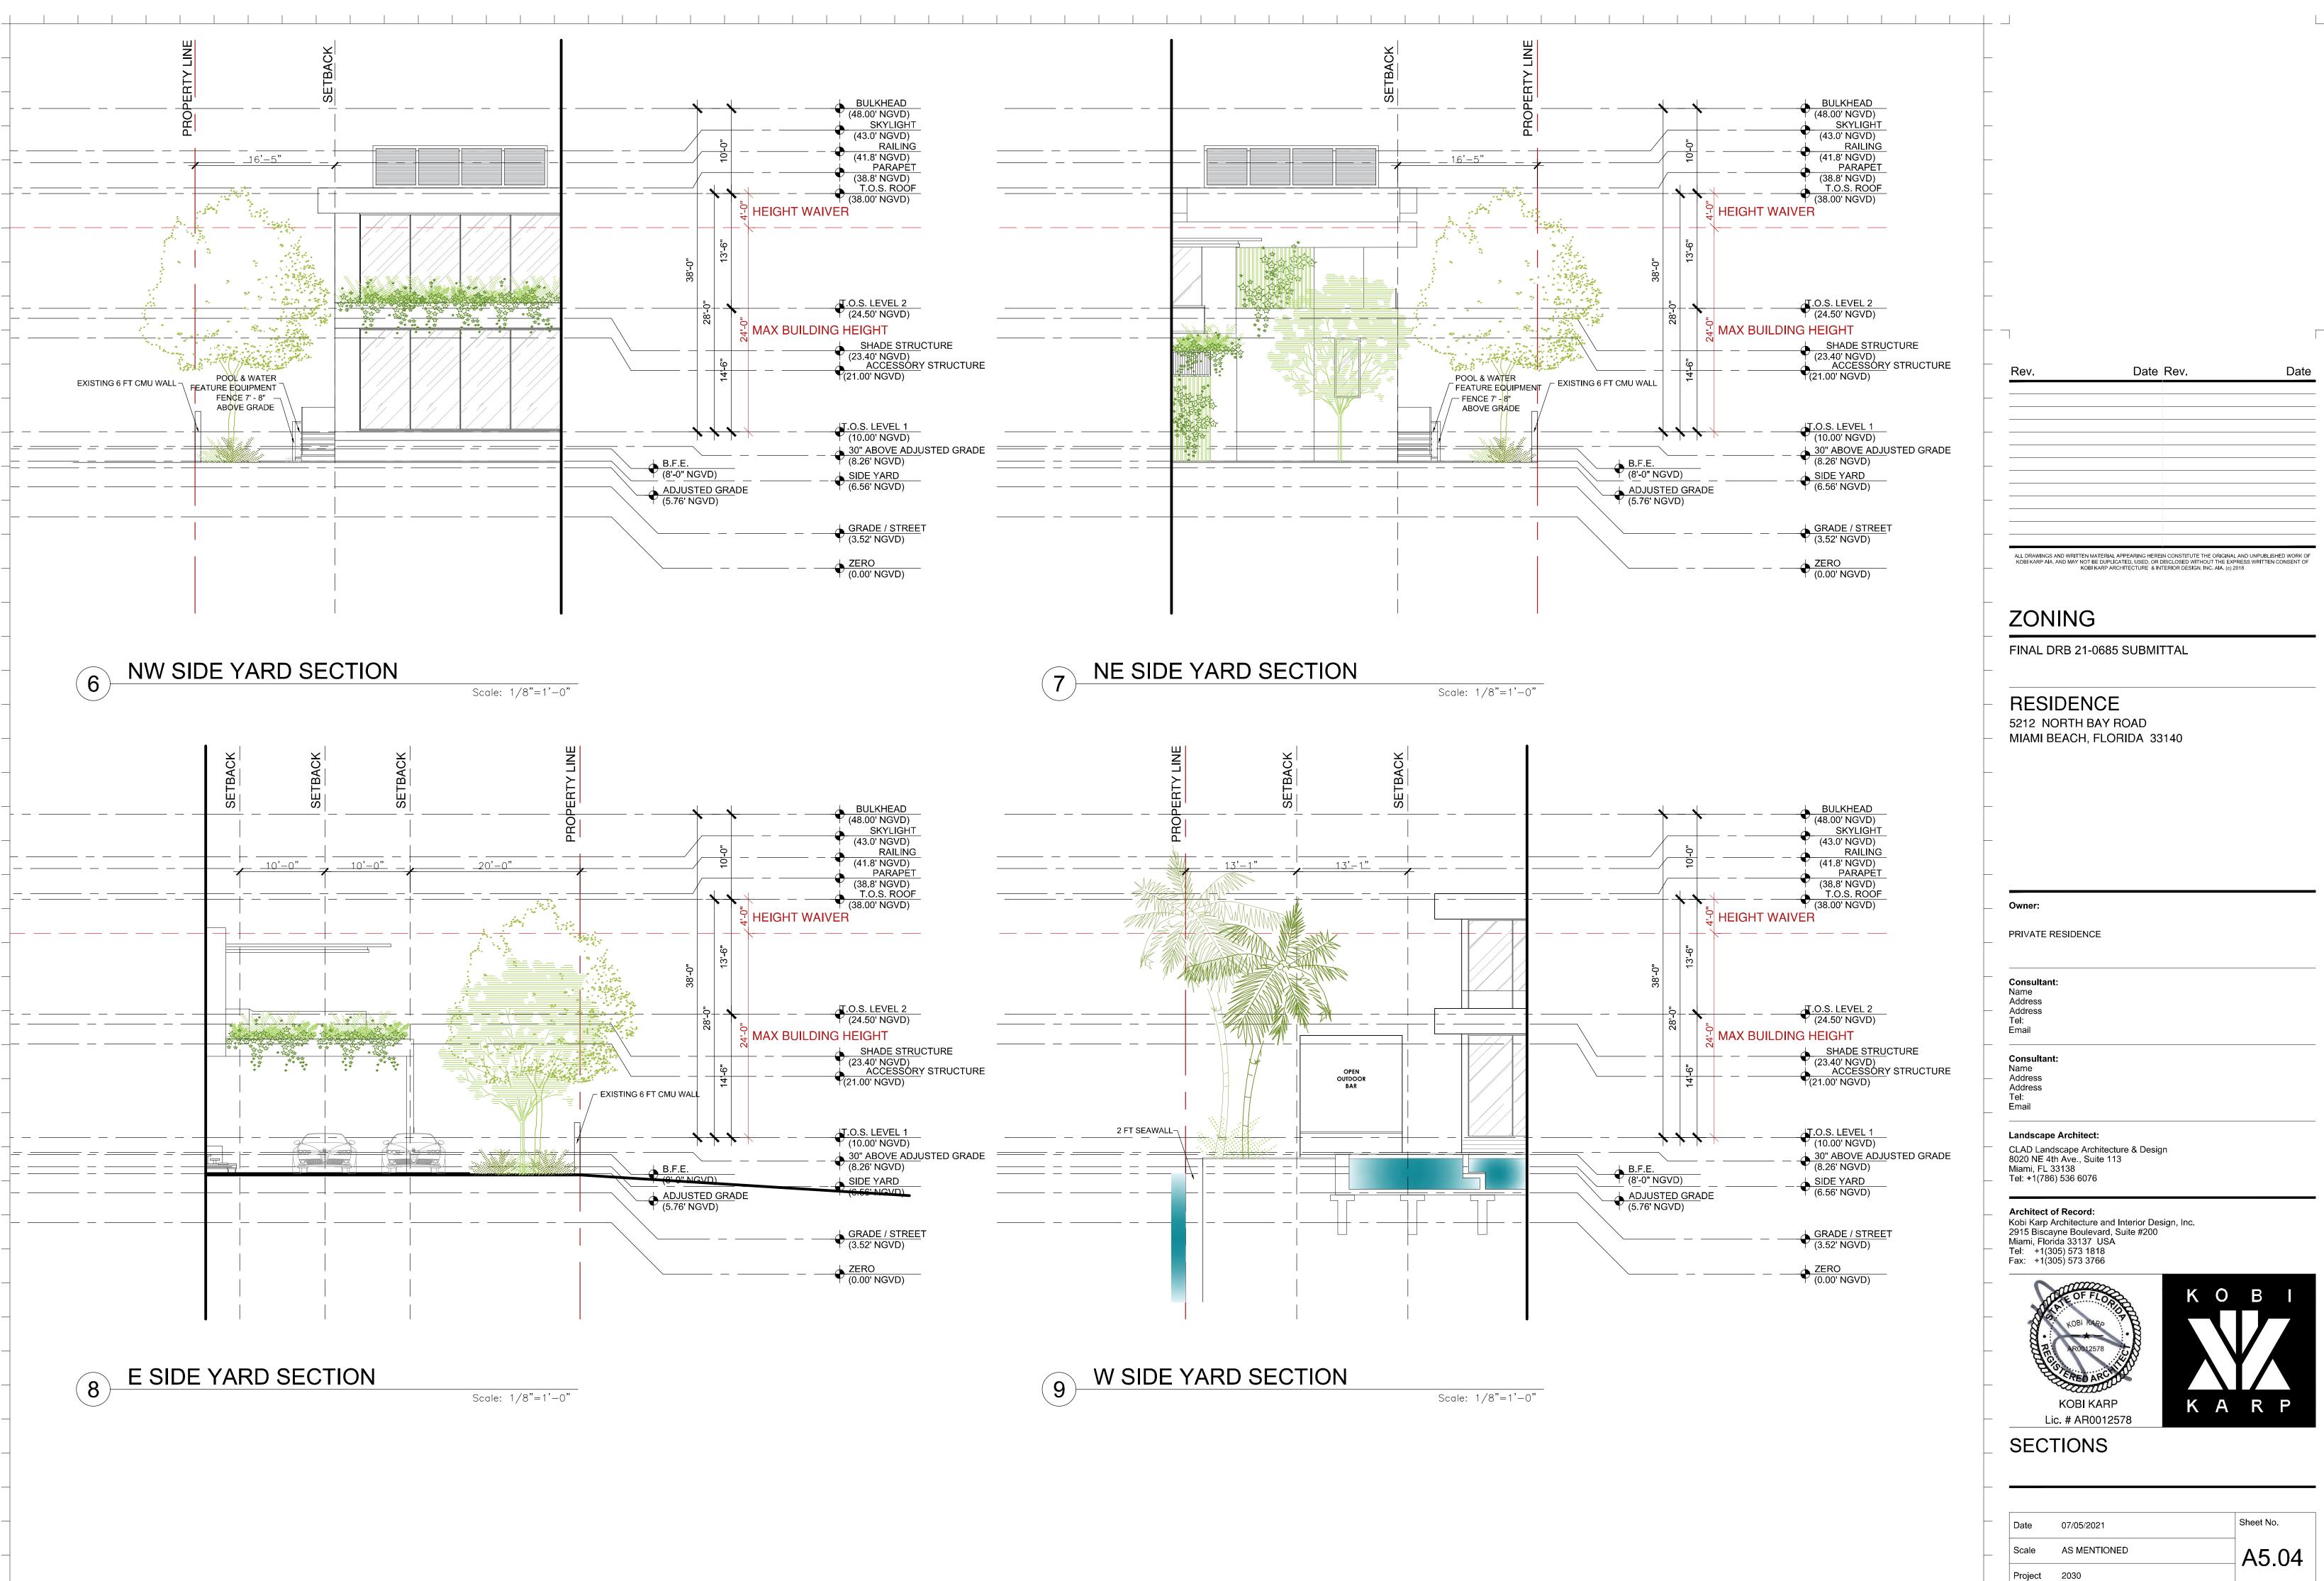

### SECTIONS

Date 07/05/2021

Project 2030

Scale AS MENTIONED

Sheet No. A5.05

| Rev.                      | Date | Rev.              | Date                                                                                |
|---------------------------|------|-------------------|-------------------------------------------------------------------------------------|
|                           |      |                   |                                                                                     |
|                           |      |                   |                                                                                     |
|                           |      |                   |                                                                                     |
|                           |      |                   |                                                                                     |
|                           |      |                   |                                                                                     |
|                           |      |                   |                                                                                     |
|                           |      |                   |                                                                                     |
|                           |      |                   |                                                                                     |
|                           |      |                   |                                                                                     |
|                           |      |                   |                                                                                     |
|                           |      |                   |                                                                                     |
|                           |      |                   |                                                                                     |
|                           |      |                   |                                                                                     |
| KOBI KARP AIA, AND MAY NO |      | DISCLOSED WITHOUT | ORIGINAL AND UNPUBLISHED WORK OF<br>THE EXPRESS WRITTEN CONSENT OF<br>AIA. (c) 2018 |

# ZONING

FINAL DRB 21-0685 SUBMITTAL

RESIDENCE 5212 NORTH BAY ROAD MIAMI BEACH, FLORIDA 33140

### Owner:

PRIVATE RESIDENCE

Consultant: Name Address Address Tel: Email

Consultant: Name Address Address Tel: Email

Landscape Architect: CLAD Landscape Architecture & Design 8020 NE 4th Ave., Suite 113 Miami, FL 33138 Tel: +1(786) 536 6076

Architect of Record: Kobi Karp Architecture and Interior Design, Inc. 2915 Biscayne Boulevard, Suite #200 Miami, Florida 33137 USA Tel: +1(305) 573 1818 Fax: +1(305) 573 3766