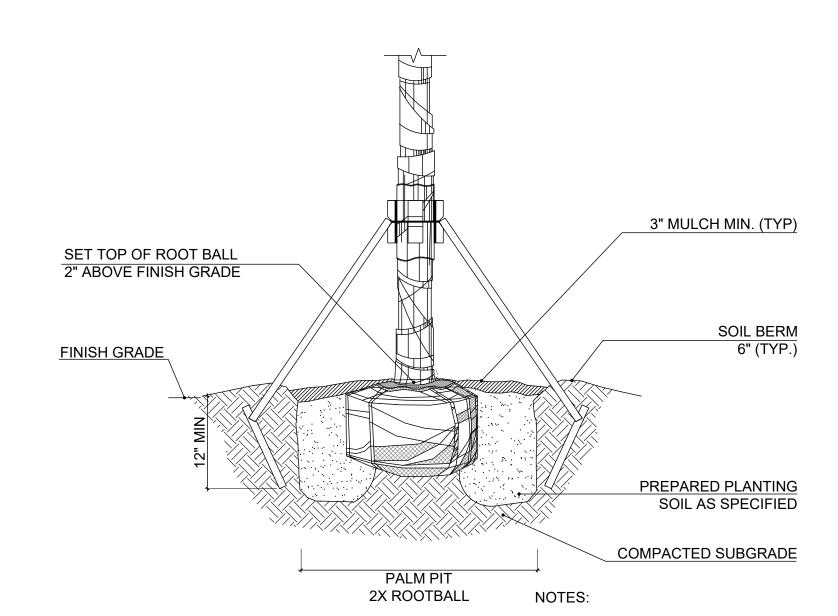

SCALE:

PROJ. N°: SHEET N°:

L-5

SITE ADDRESS:

5212 NORTH BAY ROAD MIAMI BEACH, FL

LANDSCAPE ARCHITECT:

CLAD 8020 NE 4TH AVE, STUDIO 113 MIAMI, FL 33138 (786) 536-6075 INFO@CLADLANDSCAPE.COM

Carolina by Carolina Monteiro Monteiro Date: 2021.07.01 13:25:15 -04'00'

SCALE: 1/32" = 1'-0"

PROJ. Nº: 2116 SHEET N°:

L-5.1

|        |     | LANDSCAPE              | SCHEDULE - CANOPY SITE                            |        |
|--------|-----|------------------------|---------------------------------------------------|--------|
| SYMBOL | QTY | PROPOSED MATERIAL      | DESCRIPTION AND NOTES                             | NATIVE |
|        |     | <u>S</u>               | TREET TREES                                       |        |
| LI2    | 9   | Lagerstroemia indica   | 14' HT, 4' CT, 8' SP, MULTI TRUNK                 | N      |
| LIZ    | 3   | WHITE CRAPE MYRTLE     | 200 G                                             | - 14   |
|        |     |                        | TREES                                             |        |
| CU     | 1   | Coccoloba uvifera      | 18-20' HT, 14' SP, CHARACTER, MULTI TRUNK         | Υ      |
| CO     | 1   | SEAGRAPE               | FG                                                | 1      |
| CE     | 1   | Conocarpus erectus     | 18-20' HT, 14' SP, COLLECTED SPECIES, SPECIMEN    | Υ      |
| CE 1   |     | GREEN BUTTONWOOD       | FG                                                | 1111   |
| CD     | 19  | Coccoloba diversifolia | 16' HT, 9' SP                                     | Υ      |
| CD     | 19  | PIGEON PLUM            | 200 G                                             | -1     |
| IJ     | 3   | Ligustrum japonicum    | 12' HT, 8' SP, MULTI TRUNK                        | N      |
| LU     | 3   | JAPANESE PRIVET        | 100 G                                             | IN     |
| FD     | 5   | Filicium decipiens     | 18' - 20' HT, 14' SP, STANDARD                    | N      |
| T D    | 3   | JAPANESE FERN TREE     | FG                                                | IV     |
| LI1    | 10  | Lagerstroemia indica   | 12' HT, 7' SP, MULTI TRUNK                        | N      |
| LII    | 10  | WHITE CRAPE MYRTLE     | 100 G                                             | IN     |
|        |     |                        | PALMS                                             |        |
| CN     | 4   | Cocos nucifera         | CHARACTER CURVED, COLLECTED                       | N      |
| CIV    |     | COCONUT PALM           | FG, (1) 18' CT; (2) 20' CT; (1) 22' CT            | IN     |
| СН     | 23  | Chamaerops humilis     | (8) 2-3' CT, (9) 4-6' CT, (6) 10' HT, MULTI TRUNK | N      |
| СП     | 23  | EUROPEAN FAN PALM      | 7G, 45G, FG                                       | IN     |