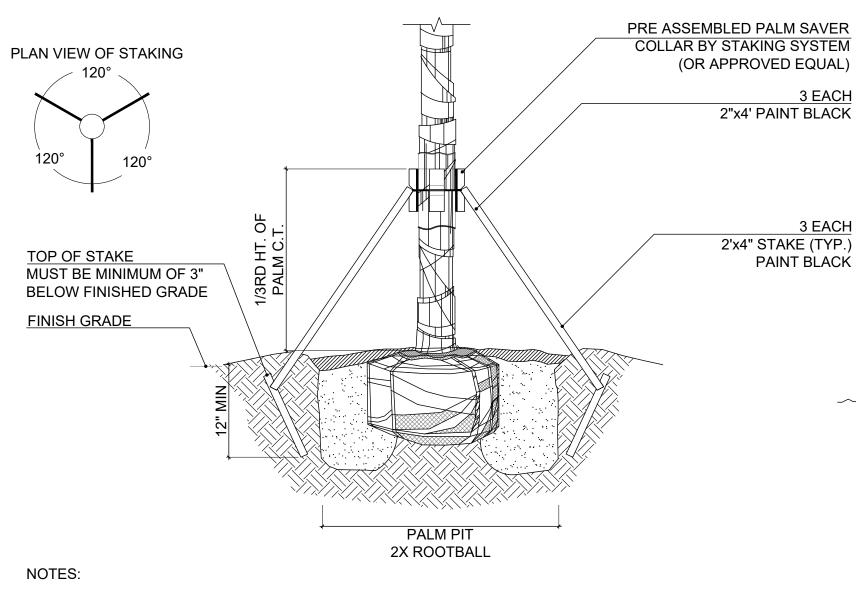

SCALE:

PROJ. N°: SHEET N°:

L-5

SITE ADDRESS:

5212 NORTH BAY ROAD MIAMI BEACH, FL

LANDSCAPE ARCHITECT:

CLAD 8020 NE 4TH AVE, STUDIO 113 MIAMI, FL 33138 (786) 536-6075 INFO@CLADLANDSCAPE.COM

Carolina by Carolina Monteiro Monteiro Date: 2021.07.01 13:25:15 -04'00'

SCALE: 1/32" = 1'-0"

PROJ. Nº: 2116 SHEET N°:

L-5.1

|        |     | LANDSCAPE              | SCHEDULE - CANOPY SITE                            |        |
|--------|-----|------------------------|---------------------------------------------------|--------|
| SYMBOL | QTY | PROPOSED MATERIAL      | DESCRIPTION AND NOTES                             | NATIVE |
|        |     | <u>S</u>               | TREET TREES                                       |        |
| LI2    | 9   | Lagerstroemia indica   | 14' HT, 4' CT, 8' SP, MULTI TRUNK                 | N      |
| LIZ    | 3   | WHITE CRAPE MYRTLE     | 200 G                                             | - 14   |
|        |     |                        | TREES                                             |        |
| CU     | 1   | Coccoloba uvifera      | 18-20' HT, 14' SP, CHARACTER, MULTI TRUNK         | Υ      |
| CO     | 1   | SEAGRAPE               | FG                                                | 1      |
| CE     | 1   | Conocarpus erectus     | 18-20' HT, 14' SP, COLLECTED SPECIES, SPECIMEN    | Υ      |
| CE 1   |     | GREEN BUTTONWOOD       | FG                                                | 1111   |
| CD     | 19  | Coccoloba diversifolia | 16' HT, 9' SP                                     | Υ      |
| CD     | 19  | PIGEON PLUM            | 200 G                                             | -1     |
| IJ     | 3   | Ligustrum japonicum    | 12' HT, 8' SP, MULTI TRUNK                        | N      |
| LU     | 3   | JAPANESE PRIVET        | 100 G                                             | IN     |
| FD     | 5   | Filicium decipiens     | 18' - 20' HT, 14' SP, STANDARD                    | N      |
| T D    | 3   | JAPANESE FERN TREE     | FG                                                | IV     |
| LI1    | 10  | Lagerstroemia indica   | 12' HT, 7' SP, MULTI TRUNK                        | N      |
| LII    | 10  | WHITE CRAPE MYRTLE     | 100 G                                             | IN     |
|        |     |                        | PALMS                                             |        |
| CN     | 4   | Cocos nucifera         | CHARACTER CURVED, COLLECTED                       | N      |
| CIV    |     | COCONUT PALM           | FG, (1) 18' CT; (2) 20' CT; (1) 22' CT            | IN     |
| СН     | 23  | Chamaerops humilis     | (8) 2-3' CT, (9) 4-6' CT, (6) 10' HT, MULTI TRUNK | N      |
| СП     | 23  | EUROPEAN FAN PALM      | 7G, 45G, FG                                       | IN     |