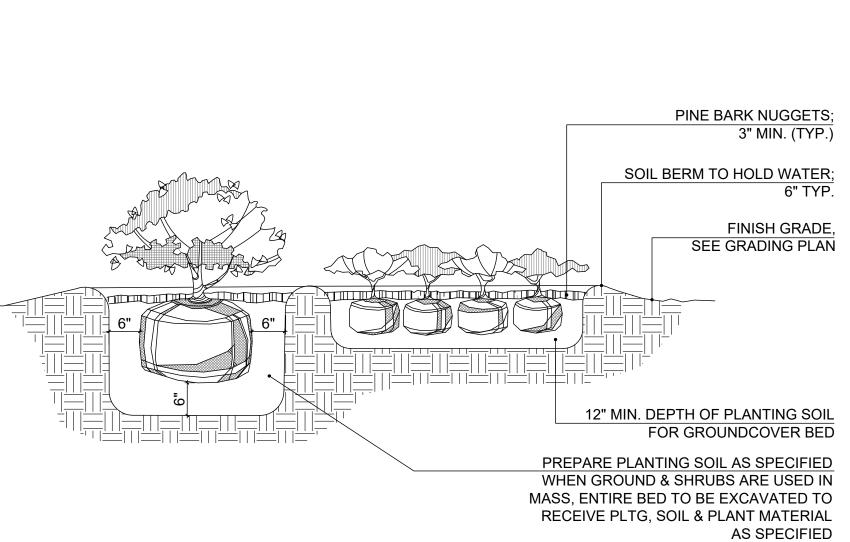

AM**

© 2021 CLAD, LLC

**REVISIONS:** 

06/14/21 DRB 1ST SUBMITTAL DRB FINAL SUBMITTAL 07/05/21

DATE

SCALE:

PROJ. Nº: 2116 SHEET N°: L-5.2

N.T.S.



CONTRACTOR SHALL ASSURE PERCOLATION OF ALL PLANTING PITS PRIOR TO INSTALLATION









1. CONTRACTOR SHALL ASSURE PERCOLATION OF ALL PLANTING PITS PRIOR TO INSTALLATION. 2. SOIL BERMS ARE TO BE CONSTRUCTED AT RIGHT ANGLES TO THE TREE OR SHRUB OR IN THE POSITION WHICH WILL MOST EFFECTIVELY SERVE THE PURPOSE OF RETAINING WATER AT THE BASE OF THE PLANT.



1. CONTRACTOR SHALL ASSURE PERCOLATION OF ALL PLANTING PITS PRIOR TO INSTALLATION. 2. SOIL BERMS ARE TO BE CONSTRUCTED AT RIGHT ANGLES TO THE TREE OR SHRUB OR IN THE POSITION WHICH WILL MOST EFFECTIVELY SERVE THE PURPOSE OF RETAINING WATER AT THE BASE OF THE

PLANT.

PALM STAKING DETAIL



CONTRACTOR SHALL ASSURE PERCOLATION OF ALL PLANTING PITS/ BEDS PRIOR TO INSTALLATION



SHRUB AND GROUNDCOVER PLANTING DETAIL



PALM PLANTING DETAIL

NOTE: PROVIDE 2"-3" OF TOP SOIL FOR FINAL GRADING PRIOR TO LAY DOWN SOD

SOD PLANTING DETAIL

**5212 NORTH BAY ROAD** RESIDENCE MIAMI BEACH, FL

SITE ADDRESS:

5212 NORTH BAY ROAD MIAMI BEACH, FL

LANDSCAPE ARCHITECT:

CLAD 8020 NE 4TH AVE, STUDIO 113 MIAMI, FL 33138 (786) 536-6075 INFO@CLADLANDSCAPE.COM

Digitally signed Carolina by Carolina Monteiro Date: 2021.07.01 13:25:45 -04'00'

CAROLINA MONTEIRO DA SILVA REGISTERED LANDSCAPE ARCHITECT LA6667311

DRAWING TITLE:

PLANTING DETAILS

© 2021 CLAD, LLC

**REVISIONS:** 

ISSUE

06/14/21 DRB 1ST SUBMITTAL DRB FINAL SUBMITTAL 07/05/21

DATE

SCALE: N.T.S.

PROJ. N°: 2116 SHEET N°: