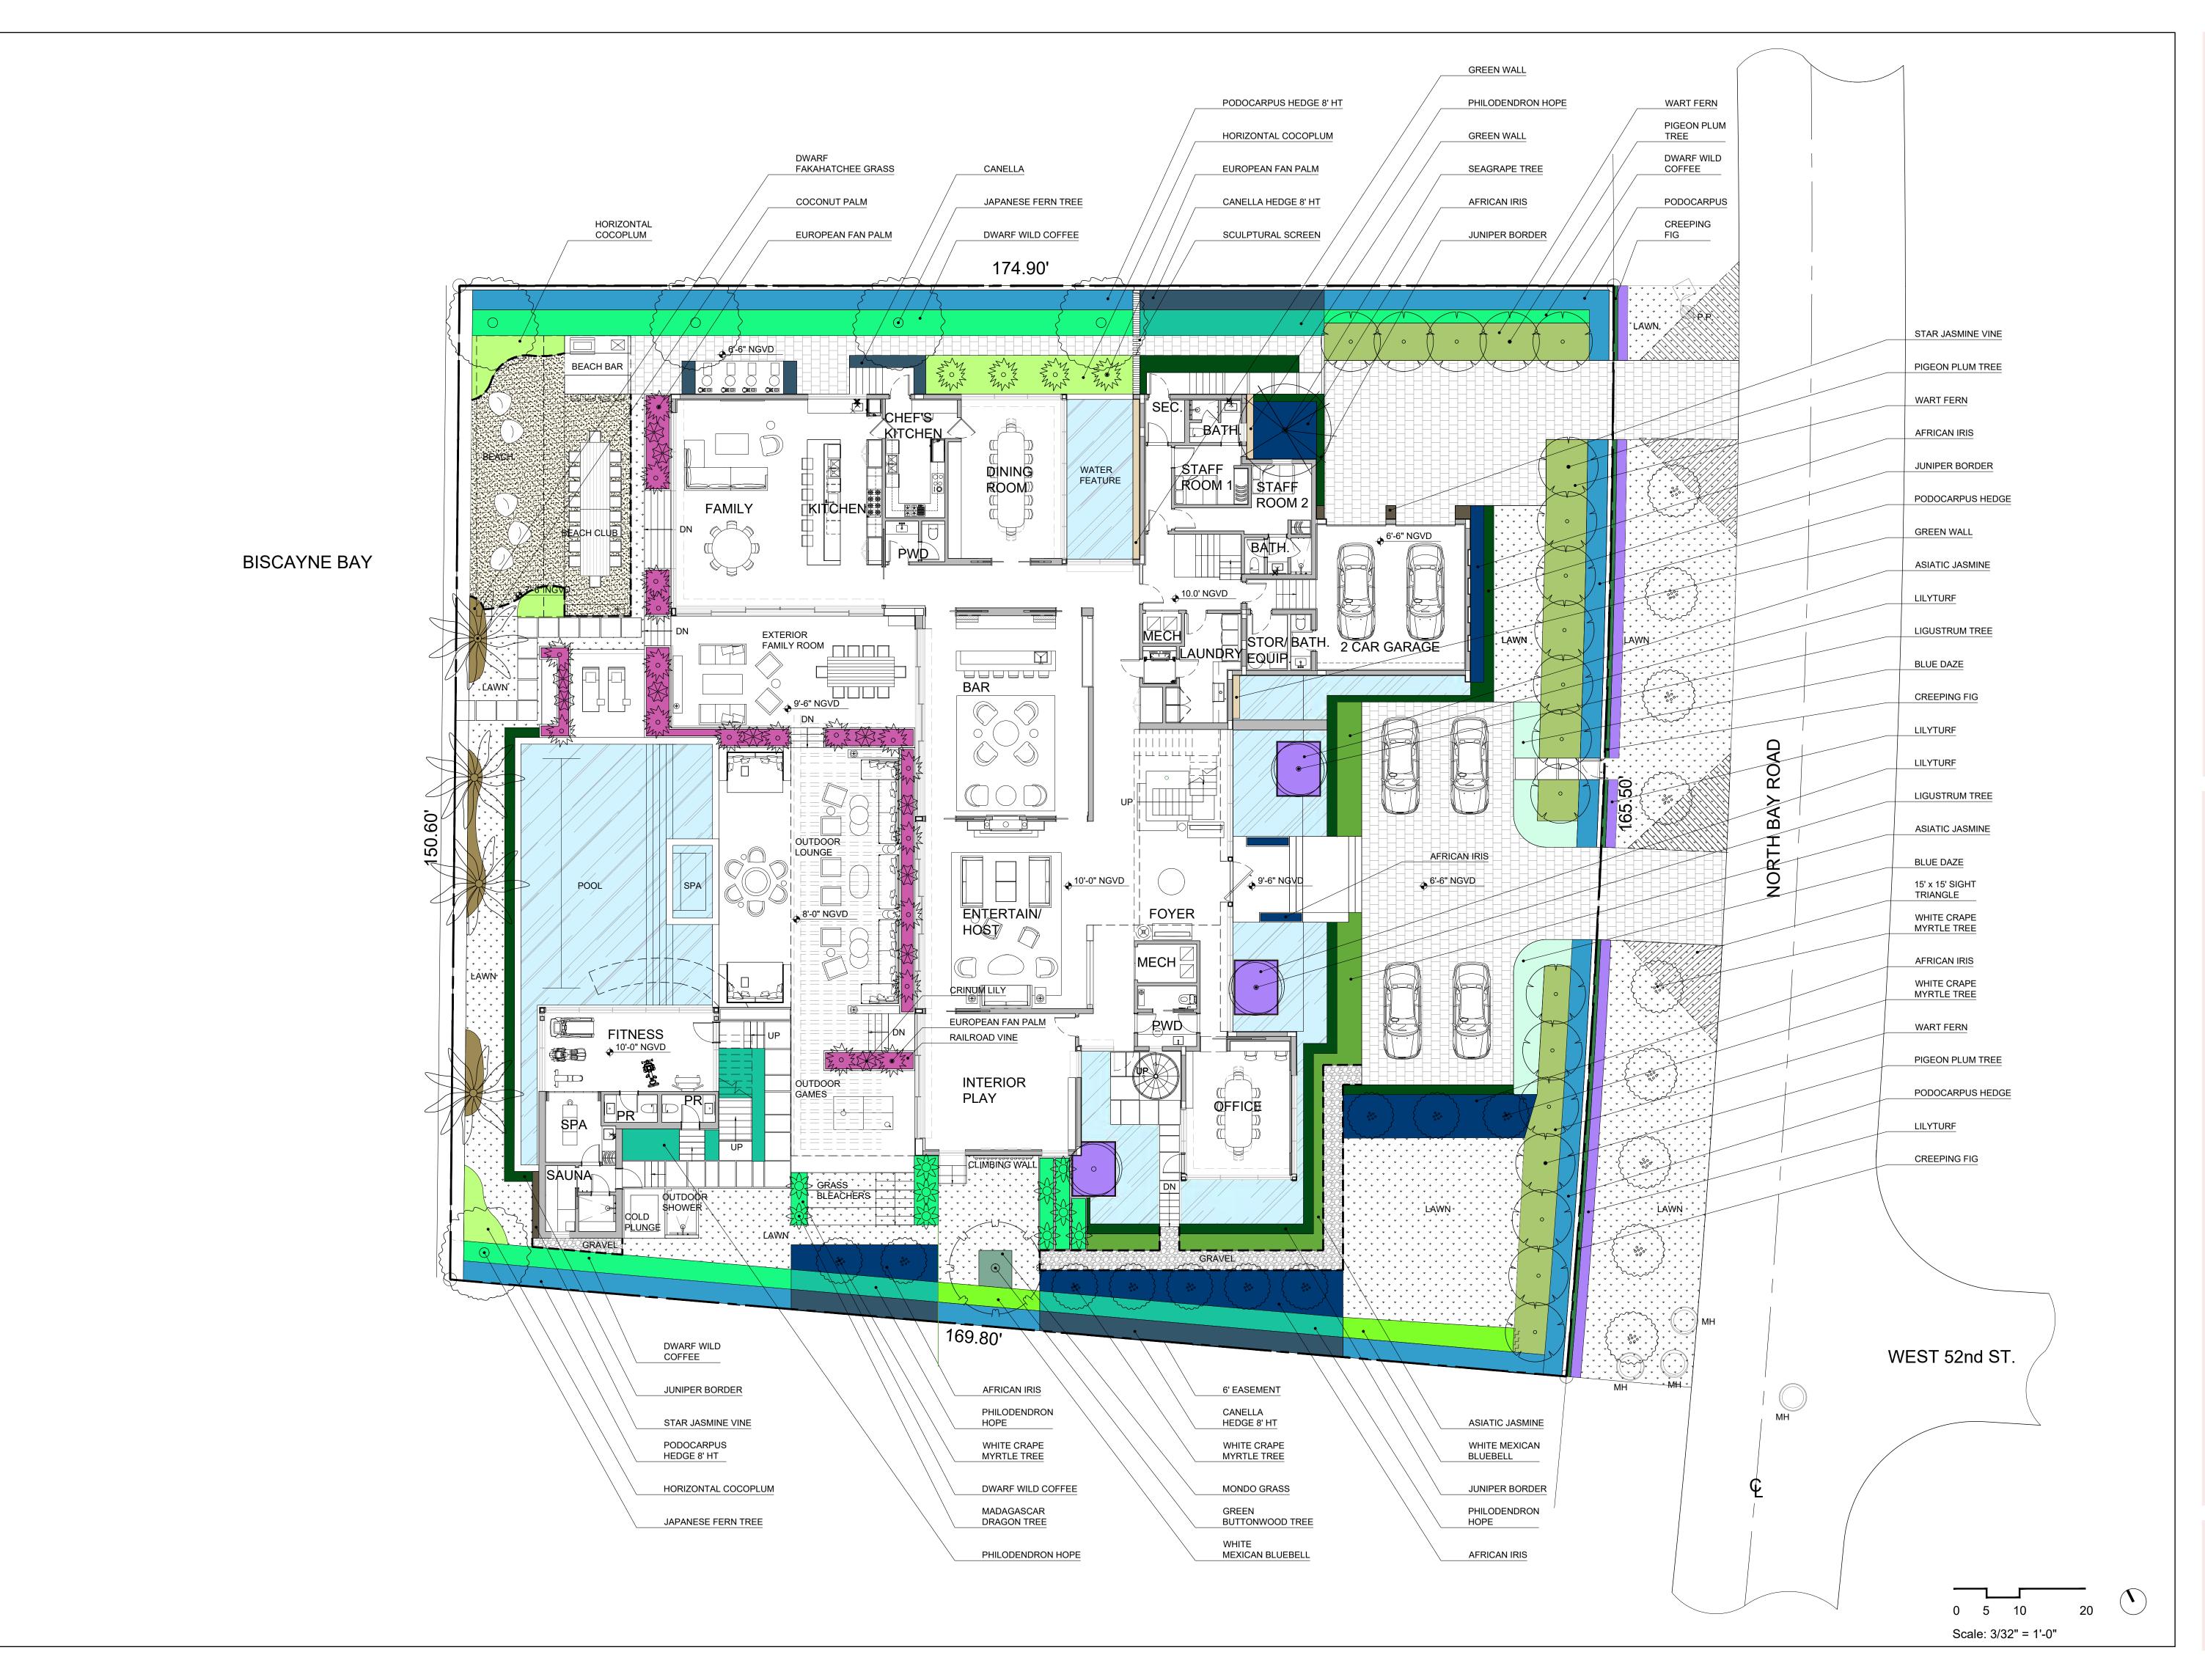

Monteiro Date: 2021.07.01
13:24:43 -04'00'

CAROLINA MONTEIRO DA SILVA REGISTERED LANDSCAPE ARCHITECT LA6667311

DRAWING TITLE:

OVERALL SITE PLAN

© 2021 CLAD, LLC

REVISIONS:

DRB 1ST SUBMITTAL 06/14/21

DRB FINAL SUBMITTAL 07/05/21

SCALE:

PROJ. N°: 2116 SHEET N°:

1/32" = 1'-0"

SITE ADDRESS:

5212 NORTH BAY ROAD MIAMI BEACH, FL

LANDSCAPE ARCHITECT:

8020 NE 4TH AVE, STUDIO 113 MIAMI, FL 33138 (786) 536-6075 INFO@CLADLANDSCAPE.COM

Carolina Digitally signed by Carolina Monteiro