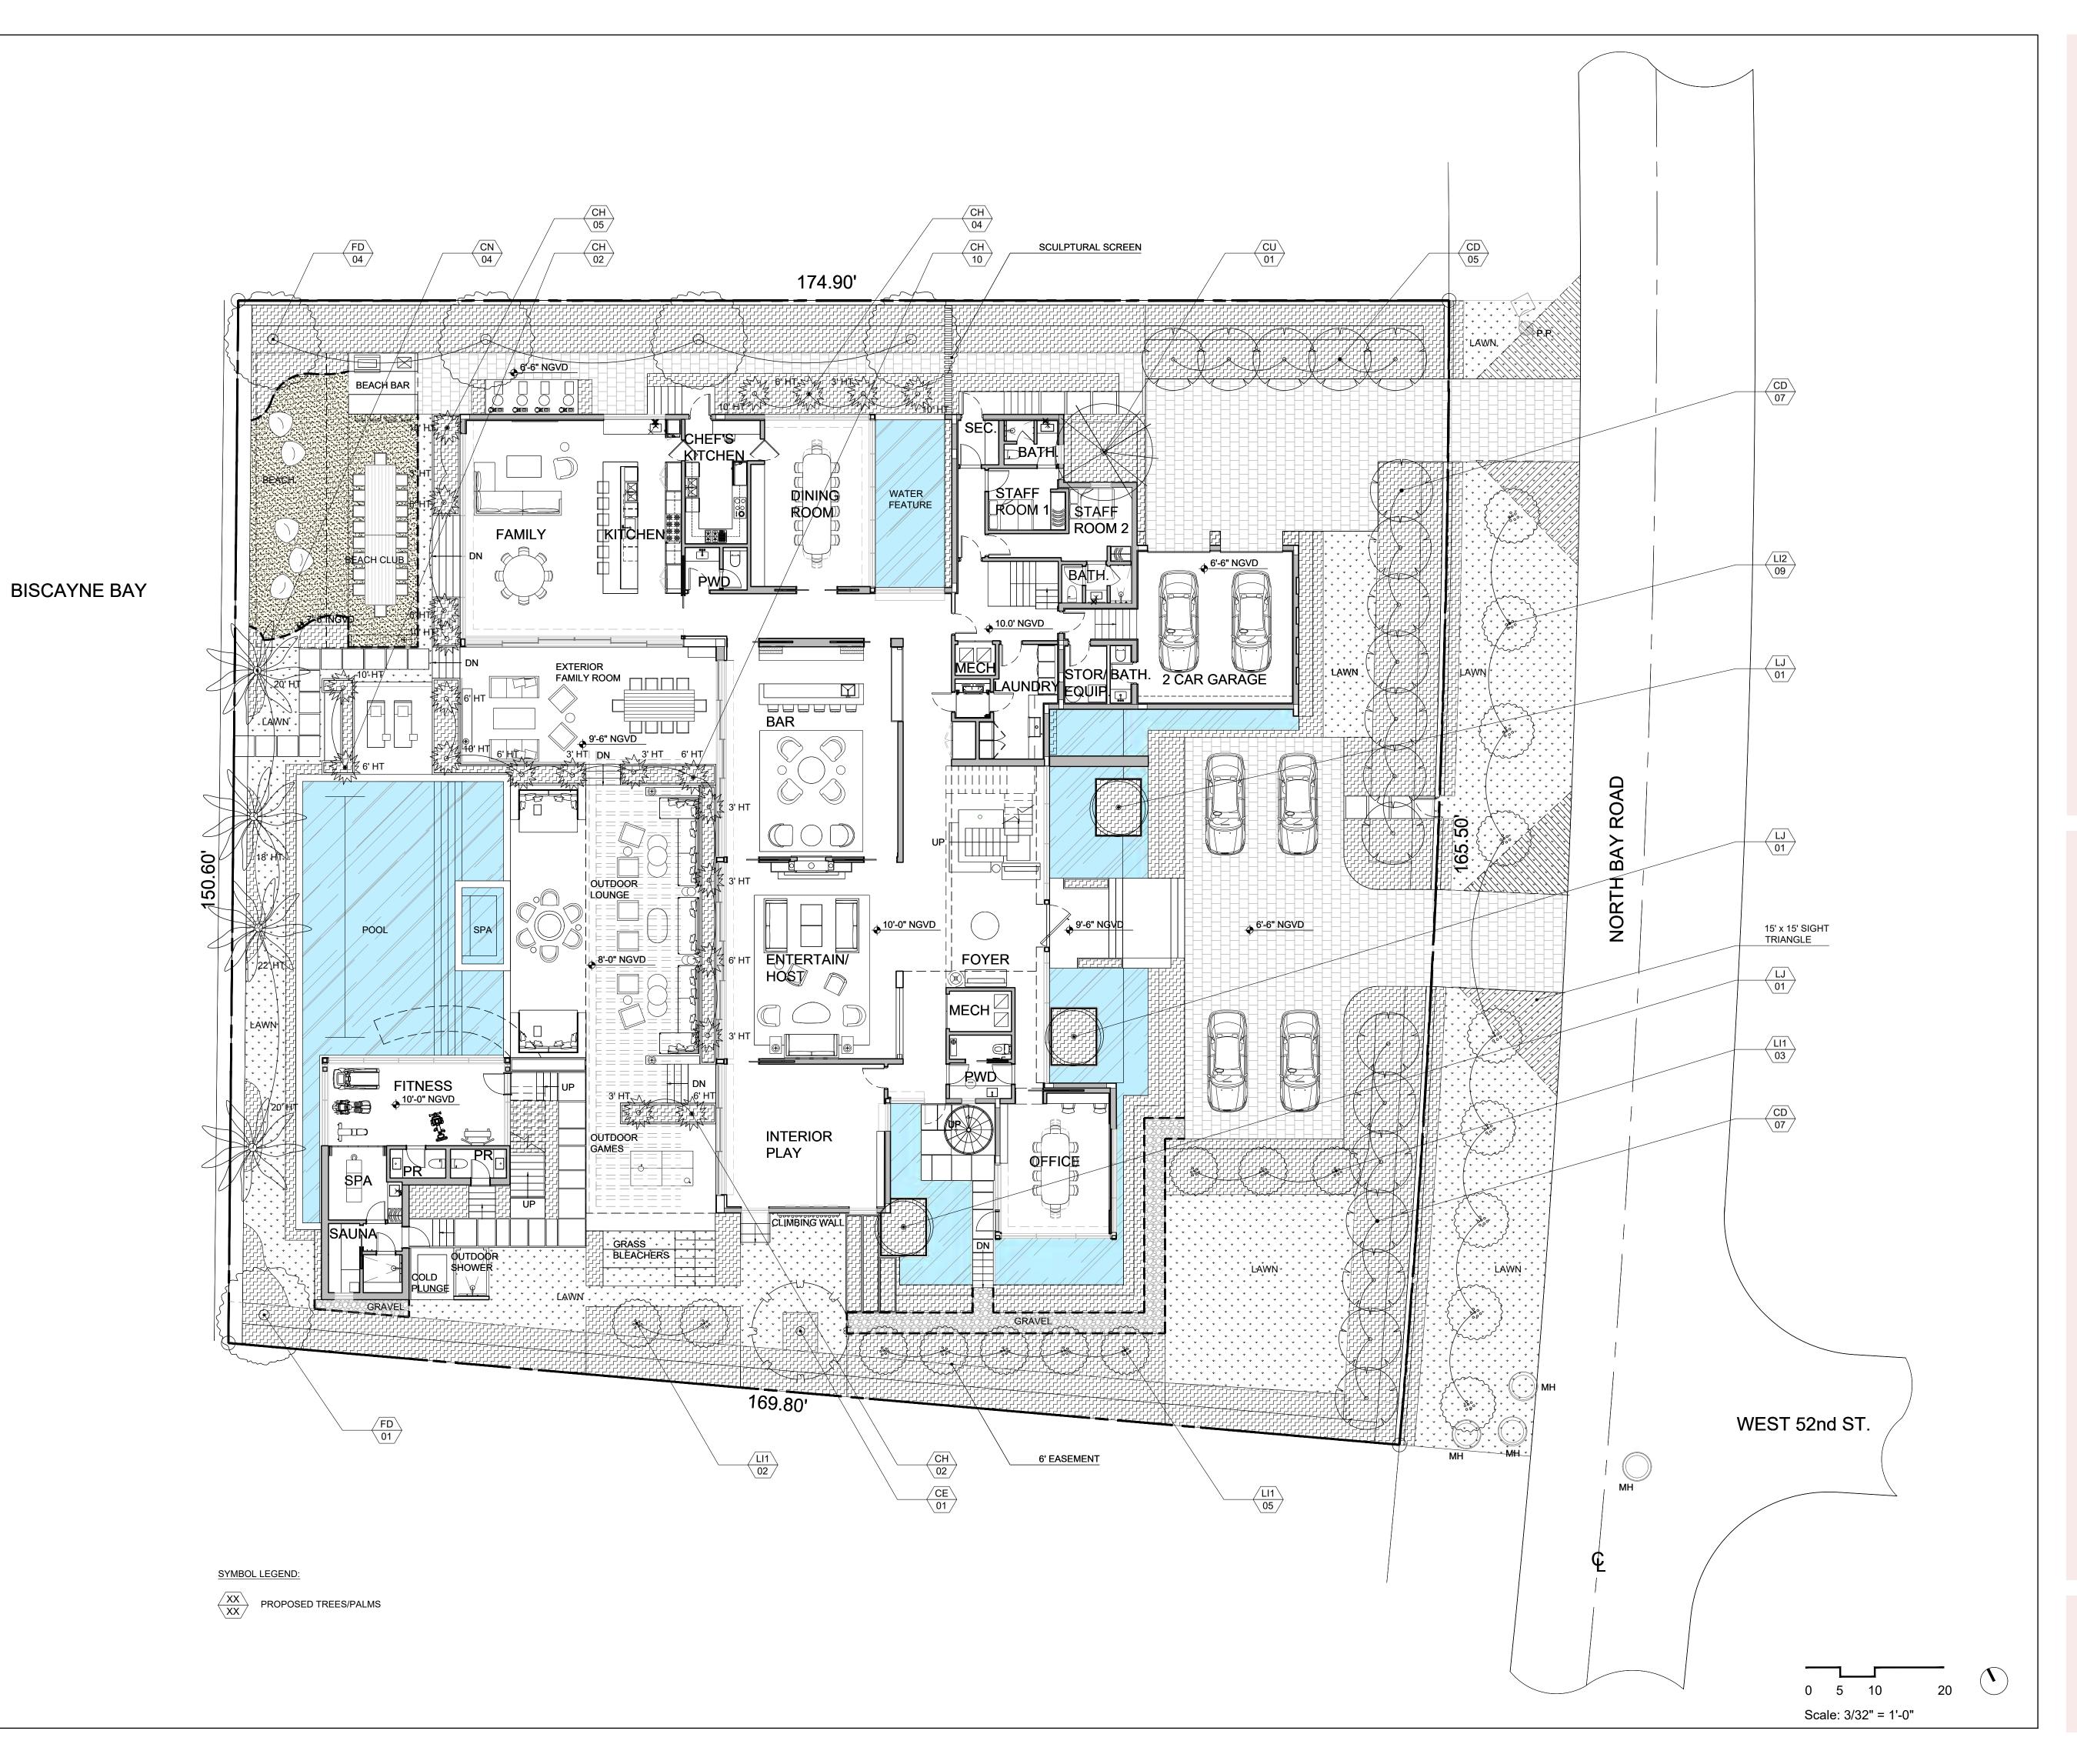

Monteiro Date: 2021.07.01
13:24:43 -04'00'

CAROLINA MONTEIRO DA SILVA REGISTERED LANDSCAPE ARCHITECT LA6667311

DRAWING TITLE:

OVERALL SITE PLAN

© 2021 CLAD, LLC

REVISIONS:

DRB 1ST SUBMITTAL 06/14/21

DRB FINAL SUBMITTAL 07/05/21

SCALE:

PROJ. N°: 2116 SHEET N°:

1/32" = 1'-0"

SITE ADDRESS:

5212 NORTH BAY ROAD MIAMI BEACH, FL

LANDSCAPE ARCHITECT:

8020 NE 4TH AVE, STUDIO 113 MIAMI, FL 33138 (786) 536-6075 INFO@CLADLANDSCAPE.COM

Carolina Digitally signed by Carolina Monteiro