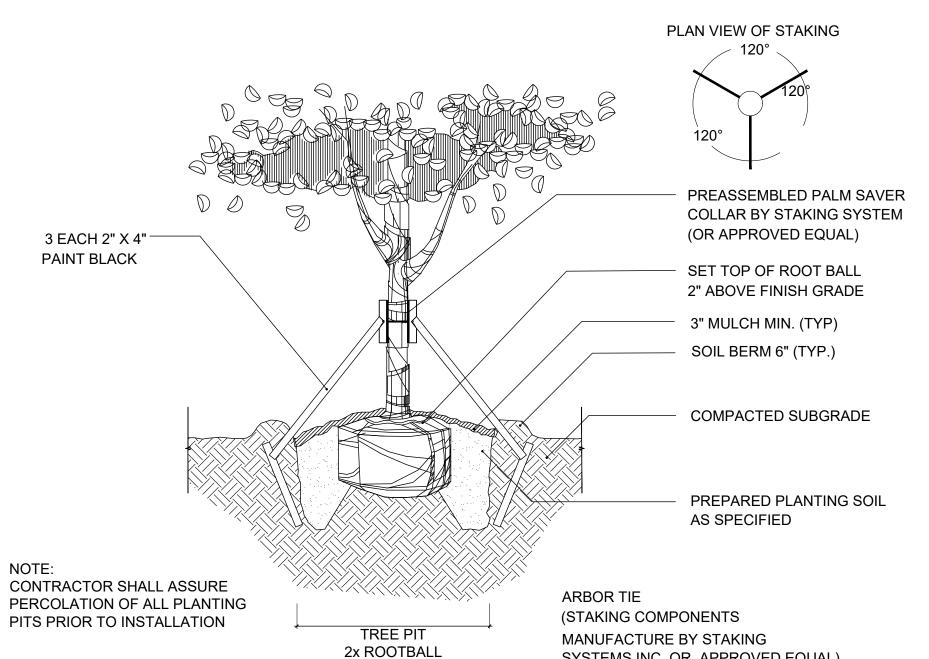

SCALE:

PROJ. N°: SHEET N°:

L-5

SITE ADDRESS:

5212 NORTH BAY ROAD MIAMI BEACH, FL

LANDSCAPE ARCHITECT:

CLAD 8020 NE 4TH AVE, STUDIO 113 MIAMI, FL 33138 (786) 536-6075 INFO@CLADLANDSCAPE.COM

Carolina by Carolina Monteiro Monteiro Date: 2021.07.01 13:25:15 -04'00'

SCALE: 1/32" = 1'-0"

PROJ. Nº: 2116 SHEET N°:

L-5.1

|        |     | LANDSCAPE              | SCHEDULE - CANOPY SITE                            |        |
|--------|-----|------------------------|---------------------------------------------------|--------|
| SYMBOL | QTY | PROPOSED MATERIAL      | DESCRIPTION AND NOTES                             | NATIVE |
|        |     | <u>S</u>               | TREET TREES                                       |        |
| LI2    | 9   | Lagerstroemia indica   | 14' HT, 4' CT, 8' SP, MULTI TRUNK                 | N      |
| LIZ    | 3   | WHITE CRAPE MYRTLE     | 200 G                                             | - 14   |
|        |     |                        | TREES                                             |        |
| CU     | 1   | Coccoloba uvifera      | 18-20' HT, 14' SP, CHARACTER, MULTI TRUNK         | Υ      |
| CO     | 1   | SEAGRAPE               | FG                                                | 1      |
| CE     | 1   | Conocarpus erectus     | 18-20' HT, 14' SP, COLLECTED SPECIES, SPECIMEN    | Υ      |
| CE 1   |     | GREEN BUTTONWOOD       | FG                                                | 1111   |
| CD     | 19  | Coccoloba diversifolia | 16' HT, 9' SP                                     | Υ      |
| CD     | 19  | PIGEON PLUM            | 200 G                                             | -1     |
| IJ     | 3   | Ligustrum japonicum    | 12' HT, 8' SP, MULTI TRUNK                        | N      |
| LU     | 3   | JAPANESE PRIVET        | 100 G                                             | IN     |
| FD     | 5   | Filicium decipiens     | 18' - 20' HT, 14' SP, STANDARD                    | N      |
| T D    | 3   | JAPANESE FERN TREE     | FG                                                | IV     |
| LI1    | 10  | Lagerstroemia indica   | 12' HT, 7' SP, MULTI TRUNK                        | N      |
| LII    | 10  | WHITE CRAPE MYRTLE     | 100 G                                             | IN     |
|        |     |                        | PALMS                                             |        |
| CN     | 4   | Cocos nucifera         | CHARACTER CURVED, COLLECTED                       | N      |
| CIV    |     | COCONUT PALM           | FG, (1) 18' CT; (2) 20' CT; (1) 22' CT            | IN     |
| СН     | 23  | Chamaerops humilis     | (8) 2-3' CT, (9) 4-6' CT, (6) 10' HT, MULTI TRUNK | N      |
| СП     | 23  | EUROPEAN FAN PALM      | 7G, 45G, FG                                       | IN     |