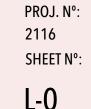

Carolina Digitally signed by Carolina Monteiro Date: 2021.07.01 13:22:21 -04'00'

CAROLINA MONTEIRO DA SILVA REGISTERED LANDSCAPE ARCHITECT

DRAWING TITLE:

TREE DISPOSITION PLAN

© 2021 CLAD, LLC

REVISIONS:

DATE

06/14/21 DRB 1ST SUBMITTAL DRB FINAL SUBMITTAL 07/05/21

SCALE: 1/32" = 1'-0"

PROJ. Nº: 2116 SHEET N°:

L-1

|                     |                                           |                                             |                       | 5212 NBR -  | TREE DISPOS | ITION SCHEDUL | .E               |                            |             |               |
|---------------------|-------------------------------------------|---------------------------------------------|-----------------------|-------------|-------------|---------------|------------------|----------------------------|-------------|---------------|
| No.                 | Common Name                               | SCIENTIFIC NAME                             | DBH (in)              | Height (ft) | Spread (ft) | Condition     | Disposition      | Comments                   | DBH Removed | Palms Removed |
| 1                   | Coconut Palm                              | Cocos nucifera                              | 12                    | 35          | 16          | fair          | remove           |                            |             | 1             |
| 2<br>3              | Coconut Palm Coconut Palm                 | Cocos nucifera Cocos nucifera               | 12<br>12              | 35<br>35    | 16<br>16    | fair<br>fair  | remove<br>remove |                            |             | <u>1</u><br>1 |
| 4                   | Coconut Palm                              | Cocos nucifera                              | 12                    | 35          | 16          | fair          | remove           |                            |             | 1             |
| 8<br>9              | Chinese Fan Palm Chinese Fan Palm         | Livistona chinensis Livistona chinensis     | 11<br>11              | 25<br>25    | 12<br>12    | fair<br>fair  | remove<br>remove | street tree                |             | N/A<br>N/A    |
| 10                  | Chinese Fan Palm                          | Livistona chinensis                         | 11                    | 30          | 12          | fair          | remove           | street tree                |             | N/A           |
| _                   | Chinese Fan Palm Chinese Fan Palm         | Livistona chinensis Livistona chinensis     | 11<br>11              | 30<br>30    | 12<br>12    | fair<br>fair  | remove<br>remove | street tree                |             | N/A<br>N/A    |
| 13                  | Chinese Fan Palm                          | Livistona chinensis                         | 11                    | 30          | 12          | fair          | remove           | street tree                |             | N/A           |
| 14<br>15            | Chinese Fan Palm Chinese Fan Palm         | Livistona chinensis Livistona chinensis     | 11<br>11              | 30<br>30    | 12<br>12    | fair<br>fair  | remove<br>remove | street tree                |             | N/A<br>N/A    |
| 16                  | Chinese Fan Palm                          | Livistona chinensis                         | 14                    | 18          | 12          | fair          | remove           | street tree                |             | N/A           |
| 17<br>18            | Chinese Fan Palm Chinese Fan Palm         | Livistona chinensis Livistona chinensis     | 14<br>14              | 18<br>18    | 12<br>12    | fair<br>fair  | remove<br>remove | street tree                |             | N/A<br>N/A    |
| 19                  | Christmas Palm                            | Adonidia merrillii                          | 6                     | 28          | 8           | good          | remove           | street tree                |             | N/A           |
|                     | Christmas Palm Christmas Palm             | Adonidia merrillii Adonidia merrillii       | 6                     | 28<br>28    | 8           | good<br>good  | remove<br>remove | street tree<br>street tree |             | N/A<br>N/A    |
| 22                  | Christmas Palm                            | Adonidia merrillii                          | 6                     | 28          | 8           | good          | remove           | street tree                |             | N/A           |
| 23<br>24            | Christmas Palm Christmas Palm             | Adonidia merrillii Adonidia merrillii       | 6                     | 28<br>28    | 8           | good<br>good  | remove<br>remove | street tree                |             | N/A<br>N/A    |
| 25                  | Christmas Palm                            | Adonidia merrillii                          | 6                     | 28          | 8           | good          | remove           | street tree                |             | N/A           |
| 26<br>27            | Christmas Palm Christmas Palm             | Adonidia merrillii Adonidia merrillii       | 6                     | 28<br>28    | 8           | good<br>good  | remove<br>remove | street tree                |             | N/A<br>N/A    |
| 28                  | Christmas Palm                            | Adonidia merrillii                          | 6                     | 28          | 8           | good          | remove           | street tree                |             | N/A           |
| 29<br>30            | Christmas Palm Pygmy Date Palm            | Adonidia merrillii Phoenix roebelenii       | <u>6</u><br>5         | 28<br>15    | 8           | good<br>good  | remove<br>remove | street tree                |             | N/A<br>N/A    |
| 31                  | Pygmy Date Palm                           | Phoenix roebelenii                          | 5                     | 15          | 8           | good          | remove           | street tree                |             | N/A           |
|                     | Pygmy Date Palm<br>Chinese Fan Palm       | Phoenix roebelenii Livistona chinensis      | 5<br>11               | 15<br>20    | 8<br>12     | good<br>fair  | remove<br>remove | street tree                |             | N/A<br>N/A    |
| 34                  | Chinese Fan Palm Chinese Fan Palm         | Livistona chinensis                         | 11                    | 20          | 12          | fair          | remove           | street tree                |             | N/A<br>N/A    |
| 35                  | Chinese Fan Palm                          | Livistona chinensis                         | 11                    | 20          | 12          | fair          | remove           | street tree                |             | N/A           |
| 36<br>37            | Chinese Fan Palm Chinese Fan Palm         | Livistona chinensis Livistona chinensis     | 11<br>11              | 20<br>20    | 12<br>12    | fair<br>fair  | remove<br>remove | street tree<br>street tree | +           | N/A<br>N/A    |
| 38                  | Chinese Fan Palm                          | Livistona chinensis                         | 11                    | 20          | 12          | fair          | remove           | street tree                |             | N/A           |
| 39<br>40            | Chinese Fan Palm Chinese Fan Palm         | Livistona chinensis Livistona chinensis     | 11<br>11              | 20<br>20    | 12<br>12    | fair<br>fair  | remove<br>remove | street tree                |             | N/A<br>N/A    |
| 41                  | Chinese Fan Palm                          | Livistona chinensis                         | 11                    | 20          | 12          | fair          | remove           | street tree                |             | N/A           |
| 42<br>43            | Chinese Fan Palm Pygmy Date Palm (Double) | Livistona chinensis Phoenix roebelenii      | 11<br>4, 5            | 20<br>12    | 12<br>8     | fair<br>good  | remove<br>remove | street tree                |             | N/A<br>N/A    |
| 14                  | Chinese Fan Palm                          | Livistona chinensis                         | 11                    | 30          | 12          | fair          | remove           | street tree                |             | N/A           |
| 45<br>46            | Chinese Fan Palm                          | Livistona chinensis                         | 11                    | 30          | 12          | fair          | remove           | street tree                |             | N/A           |
| 46<br>47            | Chinese Fan Palm Pygmy Date Palm (Double) | Livistona chinensis Phoenix roebelenii      | 11<br>4, 4            | 30<br>14    | 12<br>8     | fair<br>good  | remove<br>remove | street tree                |             | N/A<br>N/A    |
| 48                  | Queen Palm                                | Syagrus romanzoffiana                       | 8                     | 30          | 12          | poor          | remove           | street tree                |             | N/A           |
| 49<br>50            | Queen Palm<br>Queen Palm                  | Syagrus romanzoffiana Syagrus romanzoffiana | 8<br>8                | 30<br>30    | 12<br>12    | poor          | remove<br>remove | street tree                |             | N/A<br>N/A    |
| 51                  | Queen Palm                                | Syagrus romanzoffiana                       | 8                     | 30          | 12          | poor          | remove           | street tree                |             | N/A           |
|                     | Silver Trumpet Tree Brazilian Beautyleaf  | Tabebuia caraiba Calophyllum brasiliense    | 8<br>11               | 12<br>18    | 15<br>18    | poor          | remove<br>remove | windthrown<br>hatracked    | 8 11        |               |
| 54                  | Royal Palm                                | Roystonea regia                             | 16                    | 50          | 16          | poor          | remove           | nationed                   |             | 1             |
| 55<br>56            | Royal Palm (Double) Royal Palm            | Roystonea regia Roystonea regia             | 16, 16<br>16          | 55<br>60    | 18<br>16    | fair<br>poor  | remove<br>remove |                            | -           | 1<br>1        |
| 57                  | Chinese Fan Palm                          | Livistona chinensis                         | 11                    | 28          | 12          | fair          | remove           |                            |             | 1             |
| 58<br>59            | Chinese Fan Palm Chinese Fan Palm         | Livistona chinensis Livistona chinensis     | 11<br>11              | 28<br>28    | 12<br>12    | fair<br>fair  | remove<br>remove |                            |             | 1             |
| 60                  | Avocado                                   | Persea americana                            | 4, 7                  | 23          | 20          | fair          | remove           |                            | 4.7         | 1             |
|                     | Mango                                     | Mangifera indica Phoenix canariensis        | 20                    | 30          | 35          | fair          | remove           |                            | 20          | 4             |
|                     | Canary Island Date Palm Royal Palm        | Roystonea regia                             | 24<br>16              | 28<br>40    | 18<br>16    | poor<br>fair  | remove<br>remove |                            |             | 1             |
| 64                  | Royal Palm                                | Roystonea regia                             | 16                    | 40          | 16          | fair          | remove           |                            |             | 1             |
| 65<br>66            | Chinese Fan Palm Tree Jasmine             | Livistona chinensis Radermachera spp.       | 11<br>16              | 18<br>25    | 12<br>20    | fair<br>poor  | remove           | honeybees in tree; decayed | 16          | 1             |
| 7/87                | Avocado                                   | Persea americana                            | 4, 7                  | 23          | 18          | poor          | remove           |                            | 4.7         |               |
|                     | Chinese Fan Palm Chinese Fan Palm         | Livistona chinensis Livistona chinensis     | 11<br>11              | 30<br>30    | 12<br>12    | fair<br>fair  | remove<br>remove |                            |             | <u> </u>      |
| 70                  | Chinese Fan Palm                          | Livistona chinensis                         | 11                    | 30          | 12          | fair          | remove           |                            |             | 1             |
| 71<br>72            | Chinese Fan Palm Chinese Fan Palm         | Livistona chinensis Livistona chinensis     | 11<br>11              | 30<br>30    | 12<br>12    | fair<br>fair  | remove<br>remove |                            | 1           | 1             |
| 73                  | Chinese Fan Palm                          | Livistona chinensis                         | 11                    | 30          | 12          | fair          | remove           |                            |             | 1             |
| 74<br>75            | Chinese Fan Palm<br>Chinese Fan Palm      | Livistona chinensis<br>Livistona chinensis  | 11                    | 30          | 12<br>12    | fair          | remove           |                            |             | 1             |
| 75<br>76            | Chinese Fan Palm Chinese Fan Palm         | Livistona chinensis                         | 11<br>11              | 10<br>10    | 12          | fair<br>fair  | remove<br>remove |                            |             | <u>1</u> 1    |
| 7 <mark>-8</mark> 0 | Senegal Date Palm                         | Phoenix reclinata                           | CLUSTER               | 25          | 25          | good          | remove           |                            |             | 1             |
|                     | Senegal Date Palm<br>Sabal Palm           | Phoenix reclinata Sabal palmetto            | CLUSTER<br>12         | 16<br>35    | 20<br>10    | poor<br>fair  | remove<br>remove |                            | +           | 1             |
| 35                  | Sabal Palm                                | Sabal palmetto                              | 12                    | 30          | 10          | fair          | remove           |                            |             | 1             |
| 36<br>38            | Sabal Palm<br>Sapodilla                   | Sabal palmetto  Manilkara zaptoa            | 12<br>6, 12           | 30<br>20    | 10<br>25    | fair<br>poor  | remove<br>remove | windthrown                 | 18          | 1             |
| 39                  | Mamey Sapote                              | Pouteria sapota                             | 7.5                   | 20          | 20          | poor          | remove           |                            | 7.5         |               |
| 90<br>91            | Traveler's Palm<br>Screwpine              | Ravenala madagascariensis Pandanus spp.     | CLUSTER<br>7          | 30<br>20    | 18<br>10    | fair<br>fair  | remove<br>remove |                            | 7           | 1             |
| 92                  | Seagrape                                  | Coccoloba uvifera                           | 10.5                  | 20          | 25          | good          | remove           |                            | 10.5        |               |
| 93                  | Seagrape                                  | Coccoloba uvifera                           | 5, 10                 | 20          | 25<br>10    | poor          | remove           | windthrown                 | 15          | 4             |
| 94<br>97            | Queen Palm<br>Queen Palm                  | Syagrus romanzoffiana Syagrus romanzoffiana | 8<br>8                | 25<br>25    | 10<br>12    | poor          | remove<br>remove |                            | +           | 1<br>1        |
| 98                  | Queen Palm                                | Syagrus romanzoffiana                       | 8                     | 25          | 8           | poor          | remove           |                            |             | 1             |
| 99<br>00            | Queen Palm<br>Pink Trumpet Tree           | Syagrus romanzoffiana Tabebuia heterophylla | 8<br>4                | 25<br>16    | 8<br>10     | poor<br>good  | remove<br>remove |                            | 4           | 1             |
| 01                  | Lime                                      | Citrus spp.                                 | 3.5                   | 8           | 10          | fair          | remove           |                            | 3.5         |               |
| 02                  | Lime<br>Strawberry Guava                  | Citrus spp. Psidium cattleianum             | 3.5<br>8              | 8<br>10     | 10<br>15    | fair          | remove           | windthrown                 | 3.5<br>8    |               |
|                     | Java Plum                                 | Syzygium cumini                             | 20                    | 20          | 5           | poor<br>poor  | remove<br>remove | nearly dead                | 20          |               |
| 05                  | Pygmy Date Palm                           | Phoenix roebelenii                          | 5                     | 15          | 10          | good          | remove           | street tree                |             | N/A           |
| Ub                  | Areca Palm Areca Palms (5)                | Dypsis lutescens Dypsis lutescens           | CLUSTER<br>5 CLUSTERS | 23          | 12<br>8     | poor          | remove<br>remove |                            |             | 1             |