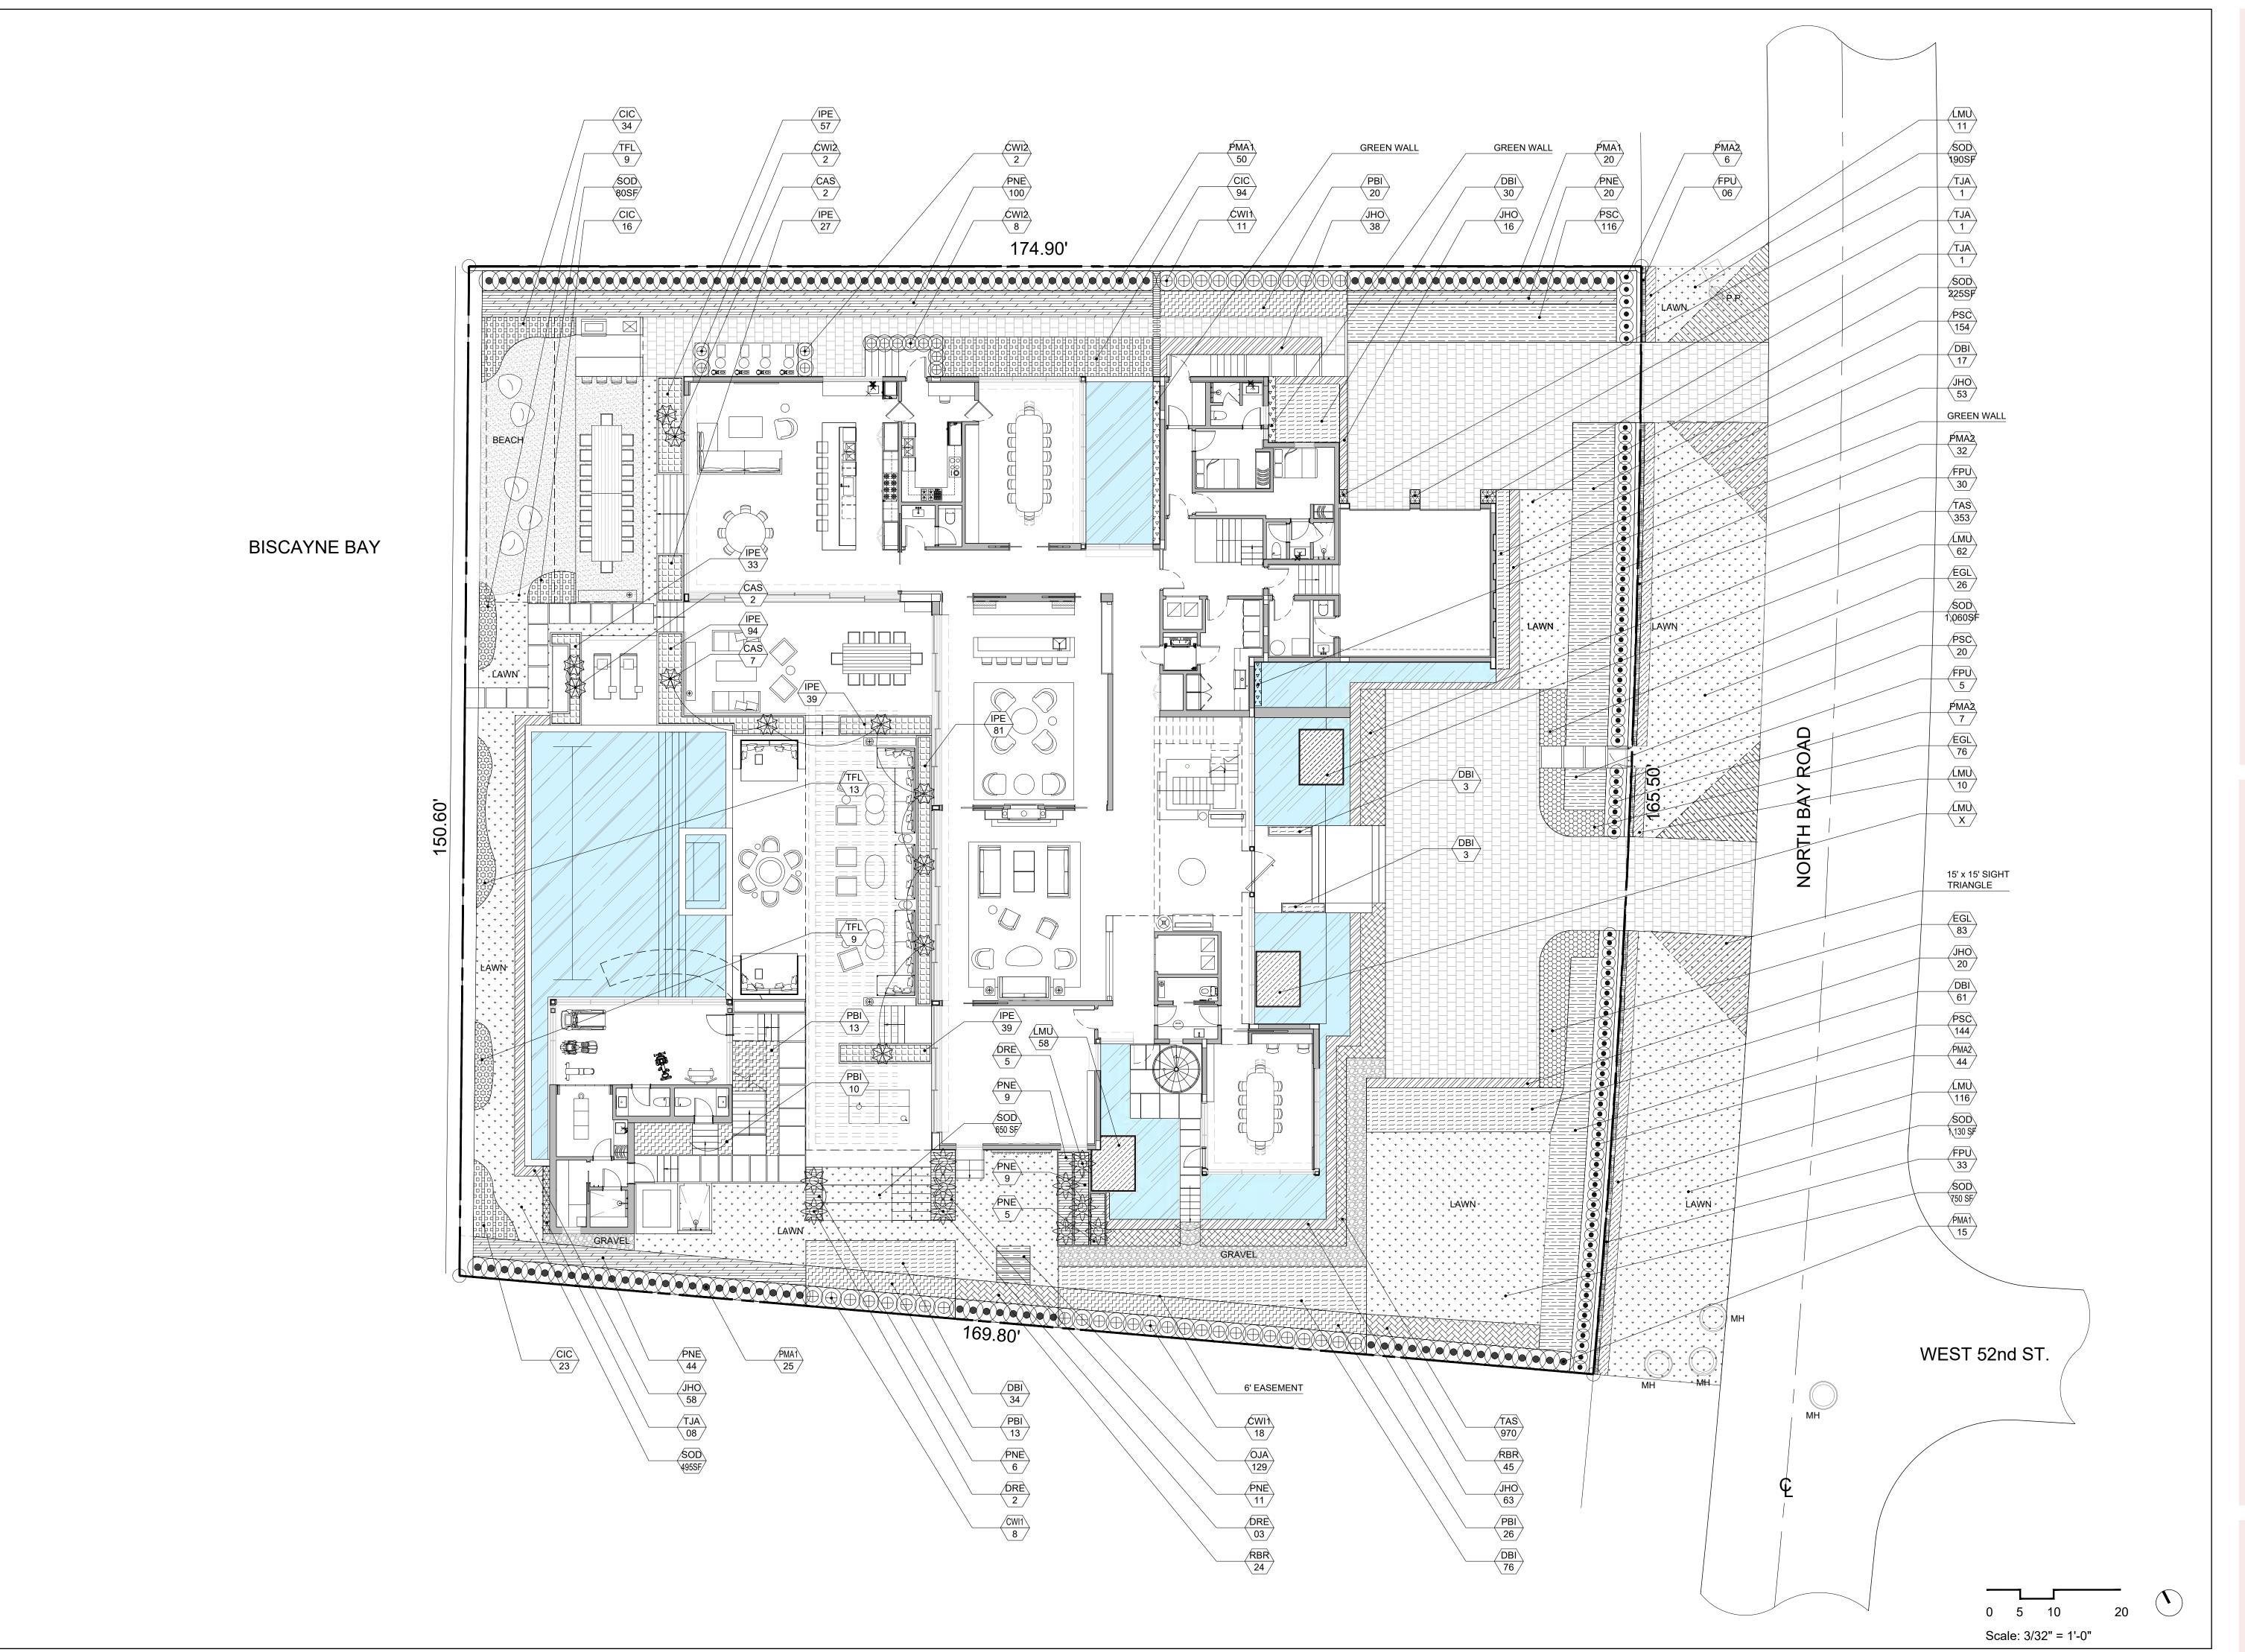

Monteiro Date: 2021.07.01
13:25:01 -04'00'

CAROLINA MONTEIRO DA SILVA REGISTERED LANDSCAPE ARCHITECT LA6667311

DRAWING TITLE:

CANOPY PLANTING PLAN

© 2021 CLAD, LLC

**REVISIONS**:

ISSUE DATE

06/14/21 DRB 1ST SUBMITTAL DRB FINAL SUBMITTAL 07/05/21

SCALE:

PROJ. N°: SHEET N°:

L-5

SITE ADDRESS:

5212 NORTH BAY ROAD MIAMI BEACH, FL

LANDSCAPE ARCHITECT:

CLAD 8020 NE 4TH AVE, STUDIO 113 MIAMI, FL 33138 (786) 536-6075 INFO@CLADLANDSCAPE.COM

Carolina by Carolina Monteiro Monteiro Date: 2021.07.01 13:25:15 -04'00'

CAROLINA MONTEIRO DA SILVA REGISTERED LANDSCAPE ARCHITECT LA6667311

DRAWING TITLE:

UNDERSTORY PLANTING PLAN

© 2021 CLAD, LLC

**REVISIONS:** 

DATE ISSUE

06/14/21 DRB 1ST SUBMITTAL DRB FINAL SUBMITTAL 07/05/21

SCALE: 1/32" = 1'-0"

PROJ. Nº: 2116 SHEET N°:

L-5.1

|        |     | LANDSCAPE              | SCHEDULE - CANOPY SITE                            |        |
|--------|-----|------------------------|---------------------------------------------------|--------|
| SYMBOL | QTY | PROPOSED MATERIAL      | DESCRIPTION AND NOTES                             | NATIVE |
|        |     | <u>S</u>               | TREET TREES                                       |        |
| LI2    | 9   | Lagerstroemia indica   | 14' HT, 4' CT, 8' SP, MULTI TRUNK                 | N      |
| LIZ    | 3   | WHITE CRAPE MYRTLE     | 200 G                                             | - 14   |
|        |     |                        | TREES                                             |        |
| CU     | 1   | Coccoloba uvifera      | 18-20' HT, 14' SP, CHARACTER, MULTI TRUNK         | Υ      |
| CO     | 1   | SEAGRAPE               | FG                                                | 1      |
| CE     | 1   | Conocarpus erectus     | 18-20' HT, 14' SP, COLLECTED SPECIES, SPECIMEN    | Υ      |
| CE 1   |     | GREEN BUTTONWOOD       | FG                                                | 1111   |
| CD     | 19  | Coccoloba diversifolia | 16' HT, 9' SP                                     | Υ      |
| CD     | 19  | PIGEON PLUM            | 200 G                                             | -1     |
| IJ     | 3   | Ligustrum japonicum    | 12' HT, 8' SP, MULTI TRUNK                        | N      |
| LU     | 3   | JAPANESE PRIVET        | 100 G                                             | IN     |
| FD     | 5   | Filicium decipiens     | 18' - 20' HT, 14' SP, STANDARD                    | N      |
| T D    | 3   | JAPANESE FERN TREE     | FG                                                | IV     |
| LI1    | 10  | Lagerstroemia indica   | 12' HT, 7' SP, MULTI TRUNK                        | N      |
| LII    | 10  | WHITE CRAPE MYRTLE     | 100 G                                             | IN     |
|        |     |                        | PALMS                                             |        |
| CN     | 4   | Cocos nucifera         | CHARACTER CURVED, COLLECTED                       | N      |
| CIV    |     | COCONUT PALM           | FG, (1) 18' CT; (2) 20' CT; (1) 22' CT            | IN     |
| СН     | 23  | Chamaerops humilis     | (8) 2-3' CT, (9) 4-6' CT, (6) 10' HT, MULTI TRUNK | N      |
| СП     | 23  | EUROPEAN FAN PALM      | 7G, 45G, FG                                       | IN     |