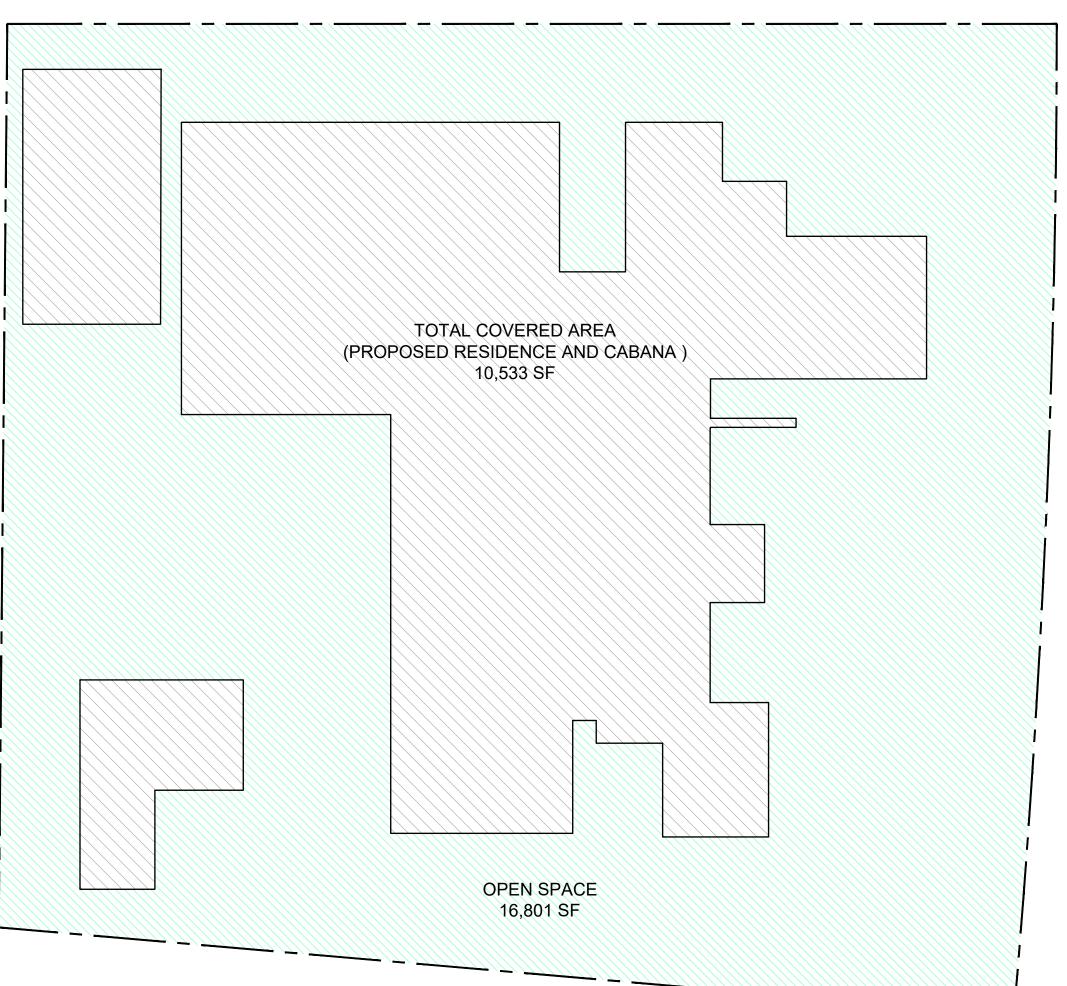

SPECIES DIVERSITY:

41 OR GREATER: 6 SPECIES

THE CODE IS BEING MET BY USING:

65 TREES EQUIVALENT TO:

13 TREES (MIN. 2" CALIPER, 6' CANOPY, 12' HT)

26 TREES (MIN. 4" CALIPER, 8' CANOPY, 16' HT) = 52 TREES (MIN. 2" CALIPER, 6' CANOPY, 12' HT)