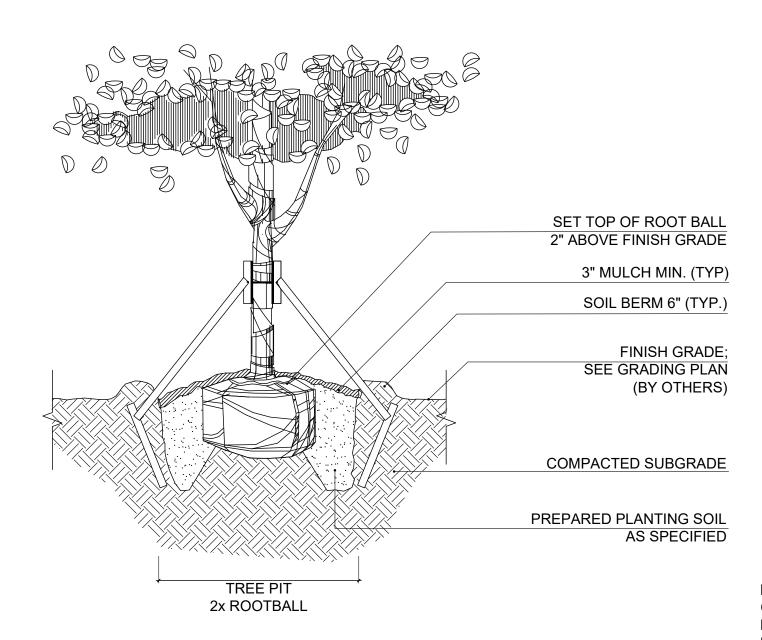

SCALE:

PROJ. N°: SHEET N°:

L-5

SITE ADDRESS:

5212 NORTH BAY ROAD MIAMI BEACH, FL

LANDSCAPE ARCHITECT:

CLAD 8020 NE 4TH AVE, STUDIO 113 MIAMI, FL 33138 (786) 536-6075 INFO@CLADLANDSCAPE.COM

Carolina by Carolina Monteiro Monteiro Date: 2021.07.01 13:25:15 -04'00'

SCALE: 1/32" = 1'-0"

PROJ. Nº: 2116 SHEET N°:

L-5.1

|        |     | LANDSCAPE              | SCHEDULE - CANOPY SITE                            |        |
|--------|-----|------------------------|---------------------------------------------------|--------|
| SYMBOL | QTY | PROPOSED MATERIAL      | DESCRIPTION AND NOTES                             | NATIVE |
|        |     | <u>S</u>               | TREET TREES                                       |        |
| LI2    | 9   | Lagerstroemia indica   | 14' HT, 4' CT, 8' SP, MULTI TRUNK                 | N      |
| LIZ    | 3   | WHITE CRAPE MYRTLE     | 200 G                                             | - 14   |
|        |     |                        | TREES                                             |        |
| CU     | 1   | Coccoloba uvifera      | 18-20' HT, 14' SP, CHARACTER, MULTI TRUNK         | Υ      |
| CO     | 1   | SEAGRAPE               | FG                                                | 1      |
| CE     | 1   | Conocarpus erectus     | 18-20' HT, 14' SP, COLLECTED SPECIES, SPECIMEN    | Υ      |
| CE 1   |     | GREEN BUTTONWOOD       | FG                                                | 1111   |
| CD     | 19  | Coccoloba diversifolia | 16' HT, 9' SP                                     | Υ      |
| CD     | 19  | PIGEON PLUM            | 200 G                                             | -1     |
| IJ     | 3   | Ligustrum japonicum    | 12' HT, 8' SP, MULTI TRUNK                        | N      |
| LU     | 3   | JAPANESE PRIVET        | 100 G                                             | IN     |
| FD     | 5   | Filicium decipiens     | 18' - 20' HT, 14' SP, STANDARD                    | N      |
| T D    | 3   | JAPANESE FERN TREE     | FG                                                | IV     |
| LI1    | 10  | Lagerstroemia indica   | 12' HT, 7' SP, MULTI TRUNK                        | N      |
| LII    | 10  | WHITE CRAPE MYRTLE     | 100 G                                             | IN     |
|        |     |                        | PALMS                                             |        |
| CN     | 4   | Cocos nucifera         | CHARACTER CURVED, COLLECTED                       | N      |
| CIV    |     | COCONUT PALM           | FG, (1) 18' CT; (2) 20' CT; (1) 22' CT            | IN     |
| СН     | 23  | Chamaerops humilis     | (8) 2-3' CT, (9) 4-6' CT, (6) 10' HT, MULTI TRUNK | N      |
| СП     | 23  | EUROPEAN FAN PALM      | 7G, 45G, FG                                       | IN     |