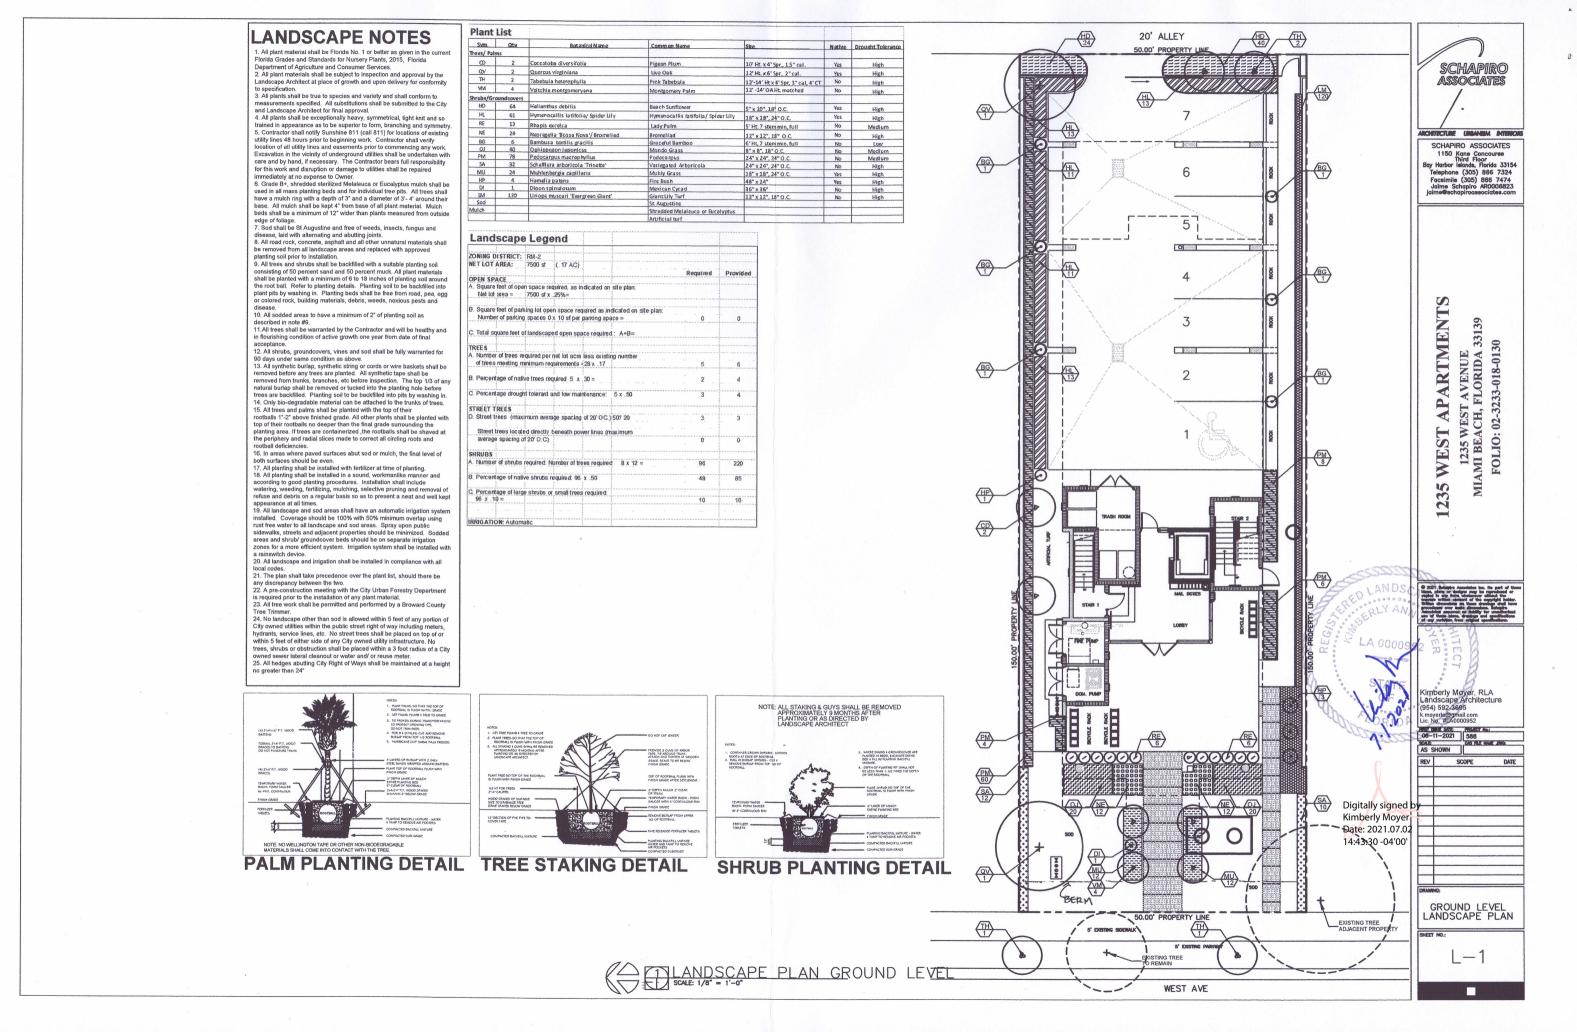

| Plant List |            |                                        |                                     |                                                  |        |                                                                                                                                                                                                                                                                                                                                                                                                                                                                                                                                                                                                                                                                                                                                                                                                                                                                                                                                                                                                                                                                                                                                                                                                                                                                                                                                                                                                                                                                                                                                                                                                                                                                                                                                                                                                                                                                                                                                                                                                                                                                                                                                |
|------------|------------|----------------------------------------|-------------------------------------|--------------------------------------------------|--------|--------------------------------------------------------------------------------------------------------------------------------------------------------------------------------------------------------------------------------------------------------------------------------------------------------------------------------------------------------------------------------------------------------------------------------------------------------------------------------------------------------------------------------------------------------------------------------------------------------------------------------------------------------------------------------------------------------------------------------------------------------------------------------------------------------------------------------------------------------------------------------------------------------------------------------------------------------------------------------------------------------------------------------------------------------------------------------------------------------------------------------------------------------------------------------------------------------------------------------------------------------------------------------------------------------------------------------------------------------------------------------------------------------------------------------------------------------------------------------------------------------------------------------------------------------------------------------------------------------------------------------------------------------------------------------------------------------------------------------------------------------------------------------------------------------------------------------------------------------------------------------------------------------------------------------------------------------------------------------------------------------------------------------------------------------------------------------------------------------------------------------|
| Sym        | Qty        | Bot anical Name                        | Common Name                         | Size                                             | Native | Drought Tolerance                                                                                                                                                                                                                                                                                                                                                                                                                                                                                                                                                                                                                                                                                                                                                                                                                                                                                                                                                                                                                                                                                                                                                                                                                                                                                                                                                                                                                                                                                                                                                                                                                                                                                                                                                                                                                                                                                                                                                                                                                                                                                                              |
| Trees/ Pal | ms         |                                        |                                     | Allen Marinity Constitution and Constitution and |        | - Constant C |
| AD         | 5          | Adonidia merriffii                     | Christmas Palm                      | 8- 10' double trunks                             | No     | High                                                                                                                                                                                                                                                                                                                                                                                                                                                                                                                                                                                                                                                                                                                                                                                                                                                                                                                                                                                                                                                                                                                                                                                                                                                                                                                                                                                                                                                                                                                                                                                                                                                                                                                                                                                                                                                                                                                                                                                                                                                                                                                           |
| Shrubs/Gr  | oundcovers |                                        |                                     |                                                  |        |                                                                                                                                                                                                                                                                                                                                                                                                                                                                                                                                                                                                                                                                                                                                                                                                                                                                                                                                                                                                                                                                                                                                                                                                                                                                                                                                                                                                                                                                                                                                                                                                                                                                                                                                                                                                                                                                                                                                                                                                                                                                                                                                |
| 80         | 5          | Bougainvillea 'Barbara Karst'          | Bougainvillea                       | 3 - 36" runners, trellis                         | No     | High                                                                                                                                                                                                                                                                                                                                                                                                                                                                                                                                                                                                                                                                                                                                                                                                                                                                                                                                                                                                                                                                                                                                                                                                                                                                                                                                                                                                                                                                                                                                                                                                                                                                                                                                                                                                                                                                                                                                                                                                                                                                                                                           |
| HL         | 24         | Hymenocallis latifolia/ Spider Lify    | Hymenocall is latifolia/Spider Lily | 18" x 18", 24" O.C.                              | Yes    | High                                                                                                                                                                                                                                                                                                                                                                                                                                                                                                                                                                                                                                                                                                                                                                                                                                                                                                                                                                                                                                                                                                                                                                                                                                                                                                                                                                                                                                                                                                                                                                                                                                                                                                                                                                                                                                                                                                                                                                                                                                                                                                                           |
| CV         | 19         | Codiaeum variégatum Eleanor Roosevel ? | Creton                              | 24" × 24", 24" O.C.                              | Yes    | High                                                                                                                                                                                                                                                                                                                                                                                                                                                                                                                                                                                                                                                                                                                                                                                                                                                                                                                                                                                                                                                                                                                                                                                                                                                                                                                                                                                                                                                                                                                                                                                                                                                                                                                                                                                                                                                                                                                                                                                                                                                                                                                           |
| MU         | ð          | Muhlenbergia capillaris                | Muhly Grass                         | 24" x 24", 24" Q.C.                              | Yes    | High                                                                                                                                                                                                                                                                                                                                                                                                                                                                                                                                                                                                                                                                                                                                                                                                                                                                                                                                                                                                                                                                                                                                                                                                                                                                                                                                                                                                                                                                                                                                                                                                                                                                                                                                                                                                                                                                                                                                                                                                                                                                                                                           |
| Mulch      |            |                                        | Shredded Melaleuca or Eucalyptus    |                                                  | -      |                                                                                                                                                                                                                                                                                                                                                                                                                                                                                                                                                                                                                                                                                                                                                                                                                                                                                                                                                                                                                                                                                                                                                                                                                                                                                                                                                                                                                                                                                                                                                                                                                                                                                                                                                                                                                                                                                                                                                                                                                                                                                                                                |