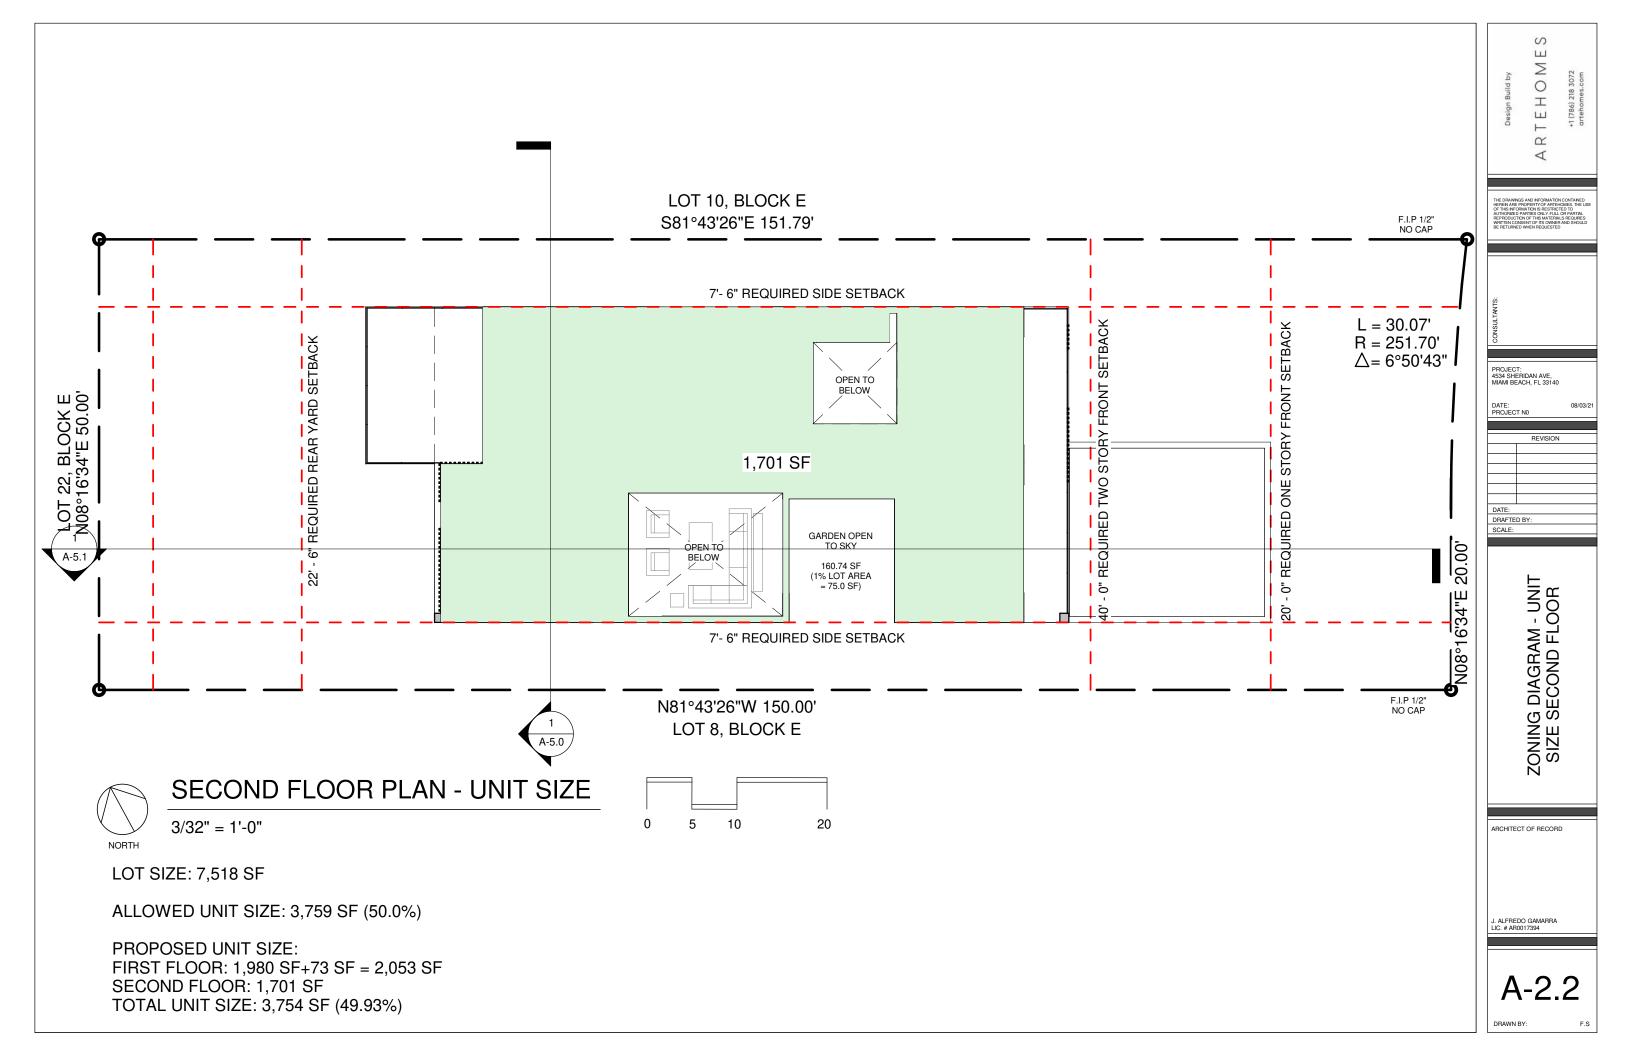

ZONING DIAGRAM - LOT COVERAGE ZONING DIAGRAM - UNIT SIZE FIRST FLOOR ZONING DIAGRAM - UNIT SIZE SECOND FLOOR ZONING DIAGRAM - OPEN SPACE **ZONING DIAGRAM - AXONOMETRIC** 

MATERIAL BOARD

**ELEVATIONS - NORTH** COLORED ELEVATIONS - NORTH **ELEVATIONS - SOUTH** COLORED ELEVATIONS - SOUTH ELEVATIONS - EAST COLORED ELEVATIONS - EAST ELEVATIONS - WEST COLORED ELEVATIONS - WEST

## SINGLE FAMILY RESIDENTIAL - ZONING DATA SHEET

| ITEM<br># | Zoning Information               |                                |                                                                                                                                          |                     |
|-----------|----------------------------------|--------------------------------|------------------------------------------------------------------------------------------------------------------------------------------|---------------------|
| 1         | Address:                         | 4534 SHERIDAN AVE, MIAMI BEACH |                                                                                                                                          |                     |
| 2         | Folio number(s):                 | 02-3222-018-0540               |                                                                                                                                          |                     |
| 3         | Board and file numbers :         |                                |                                                                                                                                          |                     |
| 1         | Year built:                      | 1940                           | Zoning District:                                                                                                                         | RS-4                |
| 5         | Based Flood Elevation:           | 8.00' N.G.V.D.                 | Grade value in NGVD:                                                                                                                     | 4.36' N.G.V.D.      |
| 5         | Adjusted grade (Flood+Grade/2):  | 7.18' N.G.V.D.                 | Free board:                                                                                                                              | 5'-0"               |
| 7         | Lot Area:                        | 7,518 s.f.                     | Min. Yard Elevation:                                                                                                                     | 6.56' N.G.V.D.      |
| 3         | Lot width:                       | 50'                            | Lot Depth:                                                                                                                               | 150.90'             |
| 9         | Max Lot Coverage SF and %:       | 2,250 s.f. (30%)               | Proposed Lot Coverage SF and %:                                                                                                          | 2,238 s.f. (29.76%) |
| 10        | Exisiting Lot Coverage SF and %: | N/A                            | Lot coverage deducted (garage-storage) SF:                                                                                               |                     |
| 11        | Front Yard Open Space SF and %:  | 50%                            | Rear Yard Open Space SF and %:                                                                                                           | 901.0 s.f. (75.1%)  |
| 12        | Max Unit Size SF and %:          | 3,759 s.f. (50%)               | Proposed Unit Size SF and %:                                                                                                             | 3,754 s.f. (49.93%) |
| 13        | Existing First Floor Unit Size:  | N/A                            | Proposed First Floor Unit Size:                                                                                                          | 2,053 s.f.          |
| 14        | Existing Second Floor Unit Size  | N/A                            | Proposed Second Floor volumetric Unit Size SF and<br>% (Note: to exceed 70% of the first floor of the<br>main home require DRB Approval) | 1,701 s.f. (66.62%) |
| 15        | ]                                |                                | Proposed Second Floor Unit Size SF and %:                                                                                                | 1,701 s.f.          |
| 16        |                                  |                                | Proposed Roof Deck Area SF and % (Note:<br>Maximum is 25% of the enclosed floor area<br>immediately below):                              | N/A                 |