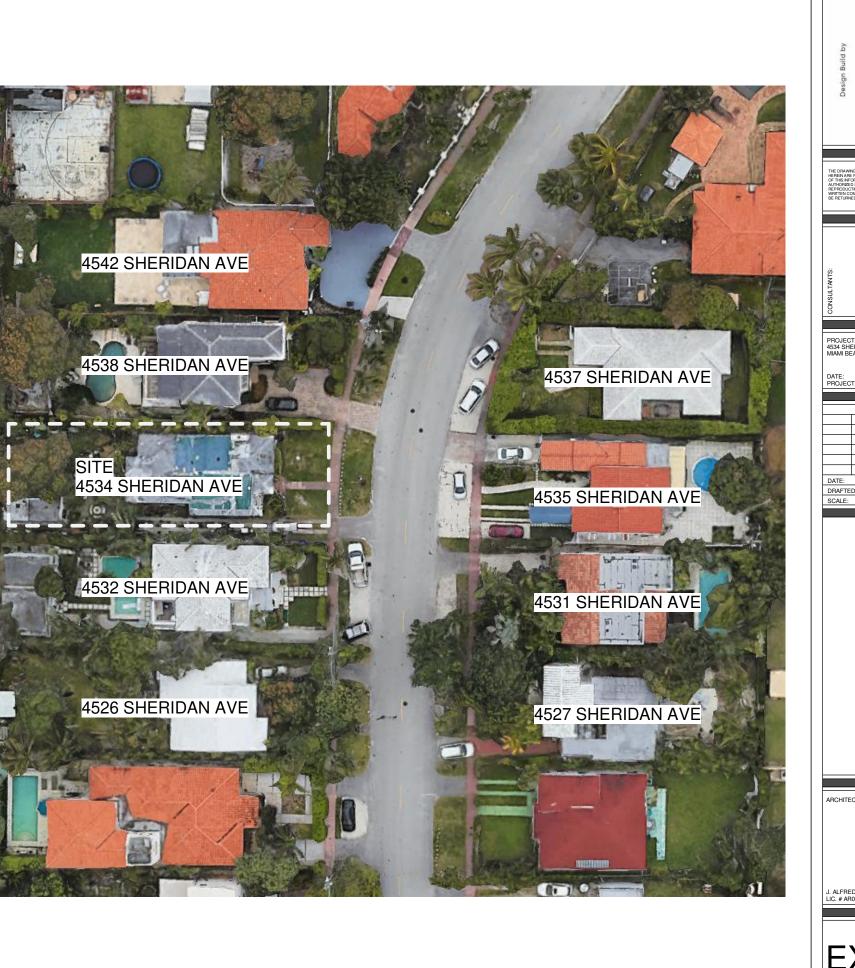

| Design Build by                                                                                               | ARTEHOMES                                                                                                                                          | +1 (786) 218 3072<br>artehomes.com                                                           |
|---------------------------------------------------------------------------------------------------------------|----------------------------------------------------------------------------------------------------------------------------------------------------|----------------------------------------------------------------------------------------------|
| THE DRAWINGS<br>HEREIN ARE PR<br>OF THIS NFORM<br>AUTHORED PA<br>REPRODUCTION<br>WRITEN CONS<br>BE RETURNED V | AND INFORMATIC<br>OPERTY OF ARTE<br>ATION IS RESTRUC<br>RITES ONLY, FUL<br>IOF THIS MATERIA<br>OF THIS MATERIA<br>ENT OF ITS OWNE<br>WHEN REQUESTE | NI CONTAINED<br>HOMES. THE USE<br>TED TO<br>LOR PARTIAL<br>ALS REQUIRES<br>R AND SHOULD<br>D |
| CONSULTANTS:                                                                                                  |                                                                                                                                                    |                                                                                              |
| PROJECT:<br>4534 SHERI<br>MIAMI BEAC<br>DATE:<br>PROJECT N                                                    | 10                                                                                                                                                 | 08/03/21                                                                                     |
| DATE:<br>DRAFTED E<br>SCALE:                                                                                  | REVISION                                                                                                                                           | J                                                                                            |
|                                                                                                               | NEIGHBORHOOD<br>ANAI VSIS - KEV PI AN                                                                                                              | ]<br>-<br>-<br>-                                                                             |
| ARCHITECT                                                                                                     | OF RECOR                                                                                                                                           | D                                                                                            |
| J. ALFREDO<br>LIC. # AR00                                                                                     | ) GAMARRA                                                                                                                                          |                                                                                              |

4542 SHERIDAN AVE 4538 SHERIDAN AVE 0 170 SITE 4534 SHERIDAN AVE Π 4532 SHERIDAN AVE 4526 SHERIDAN AVE

4526 SHERIDAN AVE

| Design Build by                      | ARTEHOMES                                                                                                                       | +1 (786) 218 3072<br>artehomes.com                                                                        |
|--------------------------------------|---------------------------------------------------------------------------------------------------------------------------------|-----------------------------------------------------------------------------------------------------------|
|                                      | AND INFORMATIC<br>OPERTY OF ARTE<br>ATION IS RESTRIC<br>RITES ONLY, FUL<br>I OF THIS MATERI<br>ENT OF ITS OWNE<br>WHEN REQUESTE | N CONTANED<br>HOMES. THE USE<br>TED TO<br>L OR PARTIAL<br>LOR PARTIAL<br>LOR PROURES<br>R AND SHOULD<br>D |
| ONSULTANTS:                          |                                                                                                                                 |                                                                                                           |
| PROJECT:<br>4534 SHERI<br>MIAMI BEAC | IDAN AVE,<br>CH, FL 33140                                                                                                       | )                                                                                                         |
| DATE:<br>PROJECT N                   | IO<br>REVISION                                                                                                                  | 08/03/21                                                                                                  |
|                                      |                                                                                                                                 |                                                                                                           |
| DATE:<br>DRAFTED E<br>SCALE:         | BY:                                                                                                                             |                                                                                                           |
|                                      | NEIGHBORHOOD<br>ANALYSIS - CONTEXT                                                                                              |                                                                                                           |
| ARCHITECT                            | OF RECOR                                                                                                                        | D                                                                                                         |
|                                      |                                                                                                                                 |                                                                                                           |
| J. ALFREDO<br>LIC. # AR00            | ) gamarra<br>17394                                                                                                              |                                                                                                           |