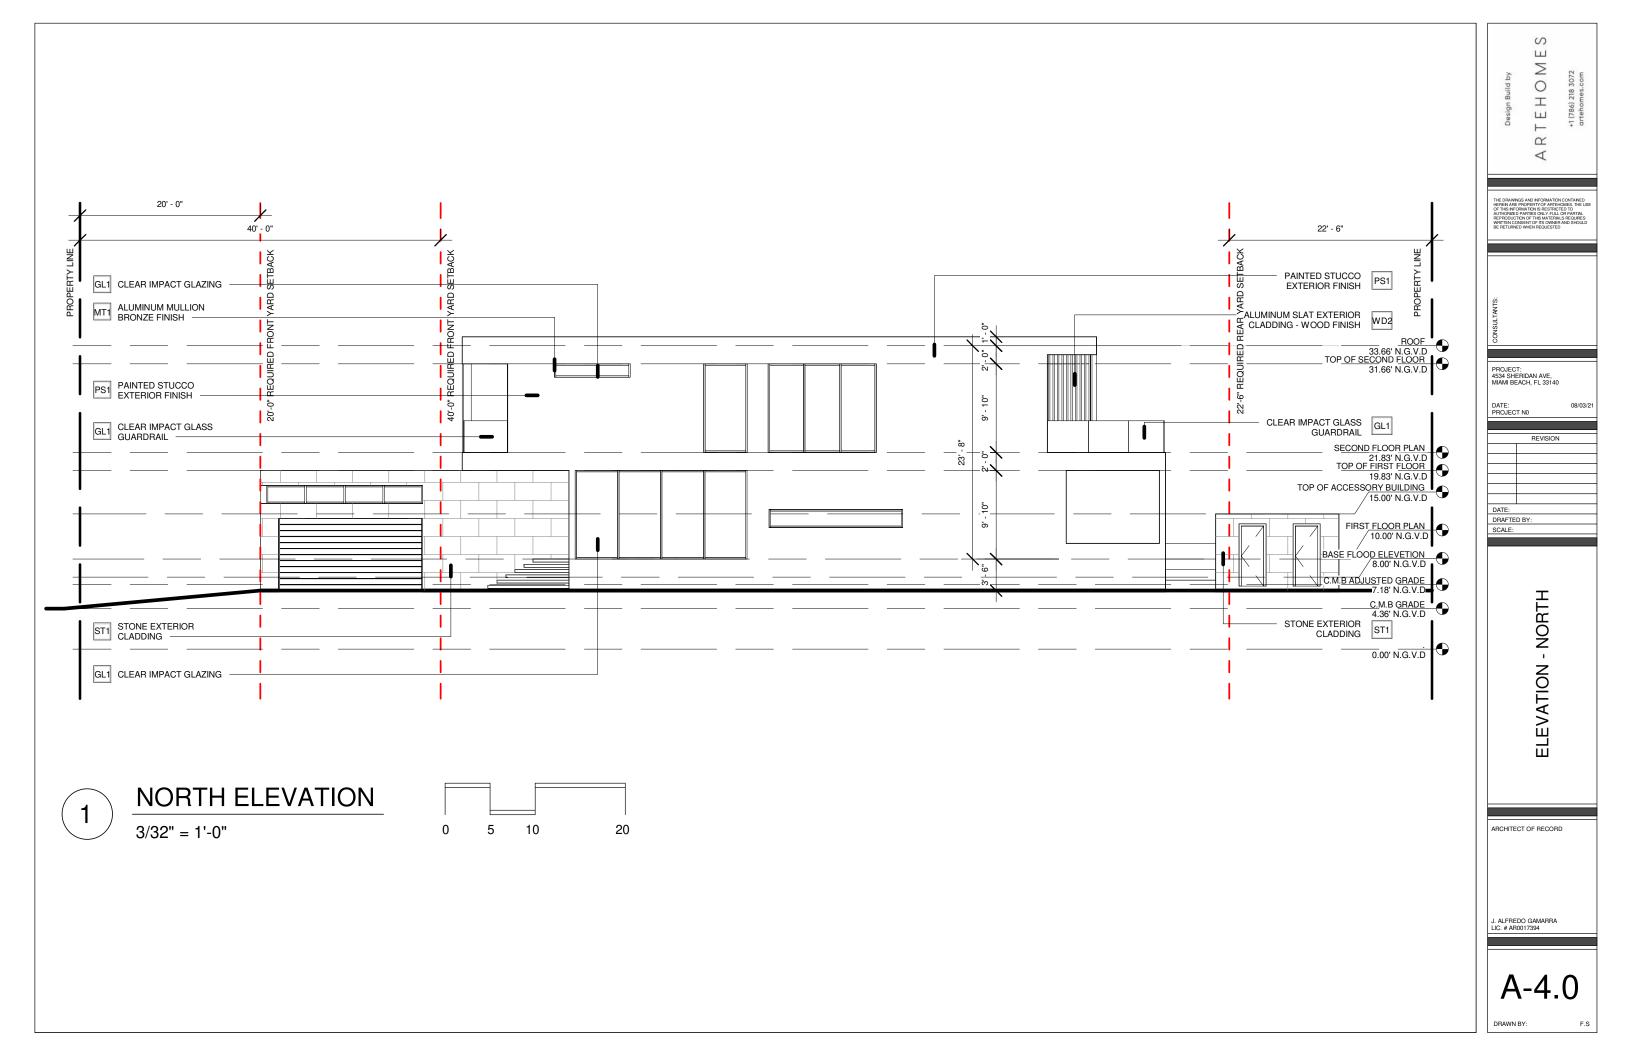

ZONING DIAGRAM - LOT COVERAGE ZONING DIAGRAM - UNIT SIZE FIRST FLOOR ZONING DIAGRAM - UNIT SIZE SECOND FLOOR ZONING DIAGRAM - OPEN SPACE **ZONING DIAGRAM - AXONOMETRIC** 

MATERIAL BOARD

**ELEVATIONS - NORTH** COLORED ELEVATIONS - NORTH **ELEVATIONS - SOUTH** COLORED ELEVATIONS - SOUTH ELEVATIONS - EAST COLORED ELEVATIONS - EAST ELEVATIONS - WEST COLORED ELEVATIONS - WEST