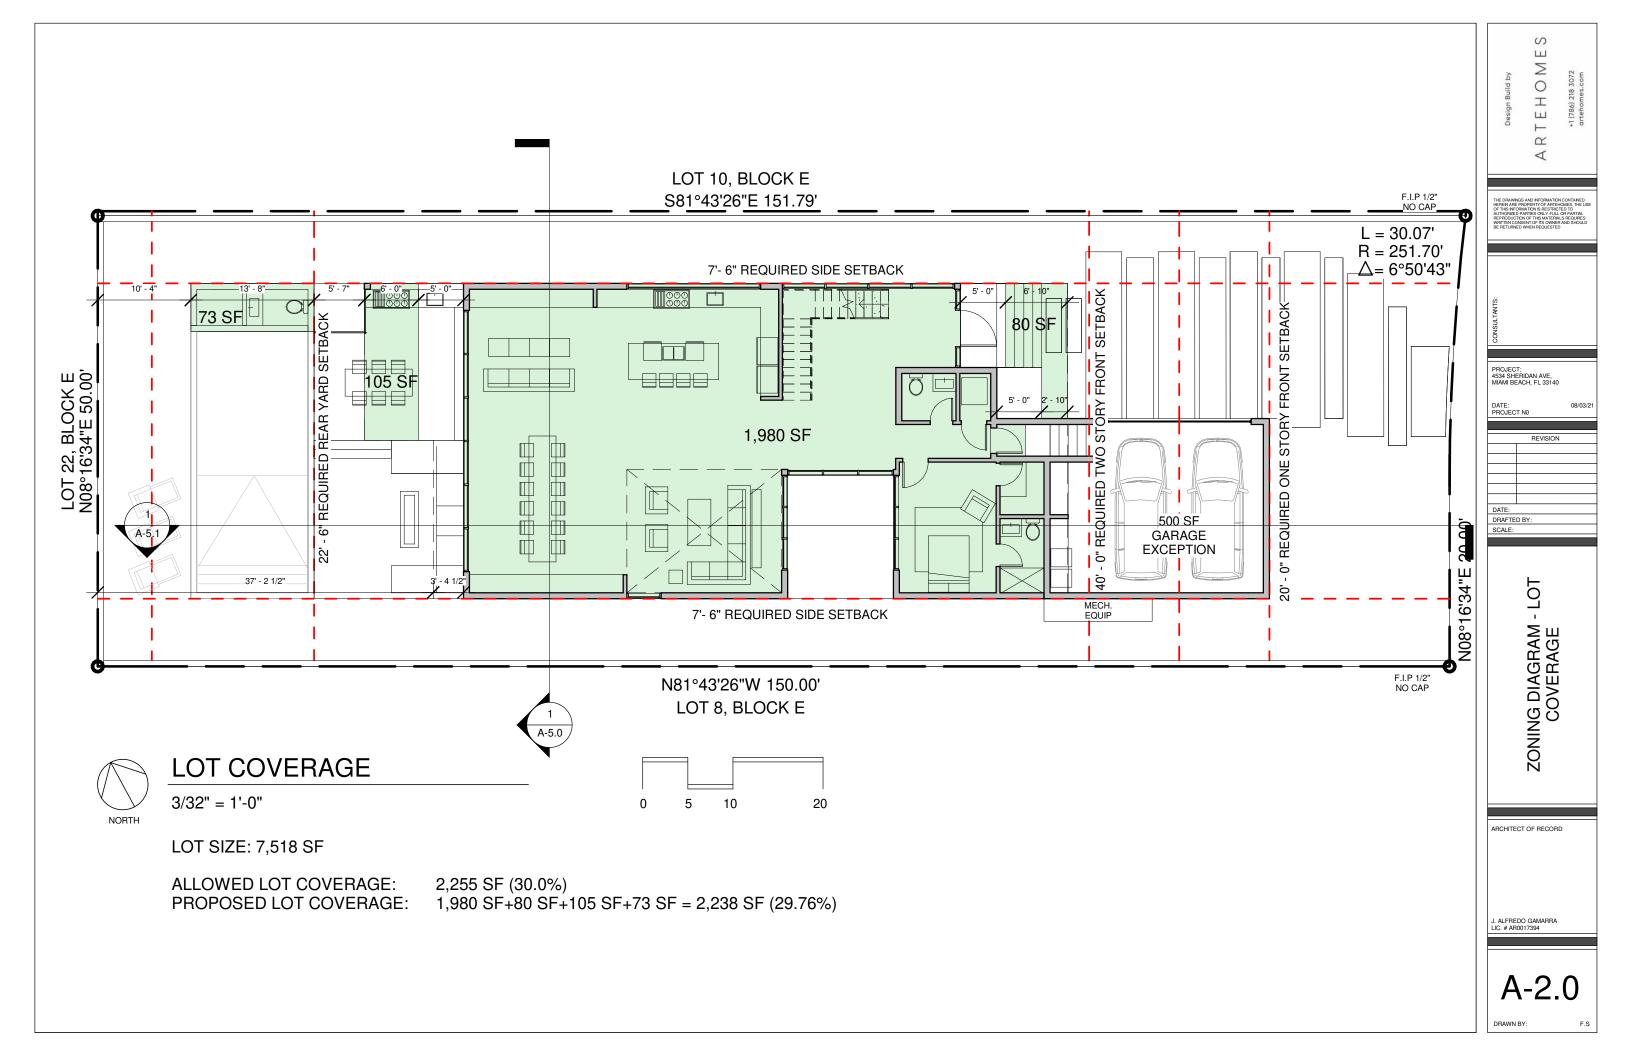

ZONING DIAGRAM - LOT COVERAGE ZONING DIAGRAM - UNIT SIZE FIRST FLOOR ZONING DIAGRAM - UNIT SIZE SECOND FLOOR ZONING DIAGRAM - OPEN SPACE **ZONING DIAGRAM - AXONOMETRIC** 

MATERIAL BOARD

**ELEVATIONS - NORTH** COLORED ELEVATIONS - NORTH **ELEVATIONS - SOUTH** COLORED ELEVATIONS - SOUTH ELEVATIONS - EAST COLORED ELEVATIONS - EAST ELEVATIONS - WEST COLORED ELEVATIONS - WEST

## SINGLE FAMILY RESIDENTIAL - ZONING DATA SHEET

| ITEM<br># | Zoning Information               |                                |                                                                                                                                          |                     |
|-----------|----------------------------------|--------------------------------|------------------------------------------------------------------------------------------------------------------------------------------|---------------------|
| 1         | Address:                         | 4534 SHERIDAN AVE, MIAMI BEACH |                                                                                                                                          |                     |
| 2         | Folio number(s):                 | 02-3222-018-0540               |                                                                                                                                          |                     |
| 3         | Board and file numbers :         |                                |                                                                                                                                          |                     |
| 1         | Year built:                      | 1940                           | Zoning District:                                                                                                                         | RS-4                |
| 5         | Based Flood Elevation:           | 8.00' N.G.V.D.                 | Grade value in NGVD:                                                                                                                     | 4.36' N.G.V.D.      |
| 5         | Adjusted grade (Flood+Grade/2):  | 7.18' N.G.V.D.                 | Free board:                                                                                                                              | 5'-0"               |
| 7         | Lot Area:                        | 7,518 s.f.                     | Min. Yard Elevation:                                                                                                                     | 6.56' N.G.V.D.      |
| 3         | Lot width:                       | 50'                            | Lot Depth:                                                                                                                               | 150.90'             |
| 9         | Max Lot Coverage SF and %:       | 2,250 s.f. (30%)               | Proposed Lot Coverage SF and %:                                                                                                          | 2,238 s.f. (29.76%) |
| 10        | Exisiting Lot Coverage SF and %: | N/A                            | Lot coverage deducted (garage-storage) SF:                                                                                               |                     |
| 11        | Front Yard Open Space SF and %:  | 50%                            | Rear Yard Open Space SF and %:                                                                                                           | 901.0 s.f. (75.1%)  |
| 12        | Max Unit Size SF and %:          | 3,759 s.f. (50%)               | Proposed Unit Size SF and %:                                                                                                             | 3,754 s.f. (49.93%) |
| 13        | Existing First Floor Unit Size:  | N/A                            | Proposed First Floor Unit Size:                                                                                                          | 2,053 s.f.          |
| 14        | Existing Second Floor Unit Size  | N/A                            | Proposed Second Floor volumetric Unit Size SF and<br>% (Note: to exceed 70% of the first floor of the<br>main home require DRB Approval) | 1,701 s.f. (66.62%) |
| 15        | ]                                |                                | Proposed Second Floor Unit Size SF and %:                                                                                                | 1,701 s.f.          |
| 16        |                                  |                                | Proposed Roof Deck Area SF and % (Note:<br>Maximum is 25% of the enclosed floor area<br>immediately below):                              | N/A                 |