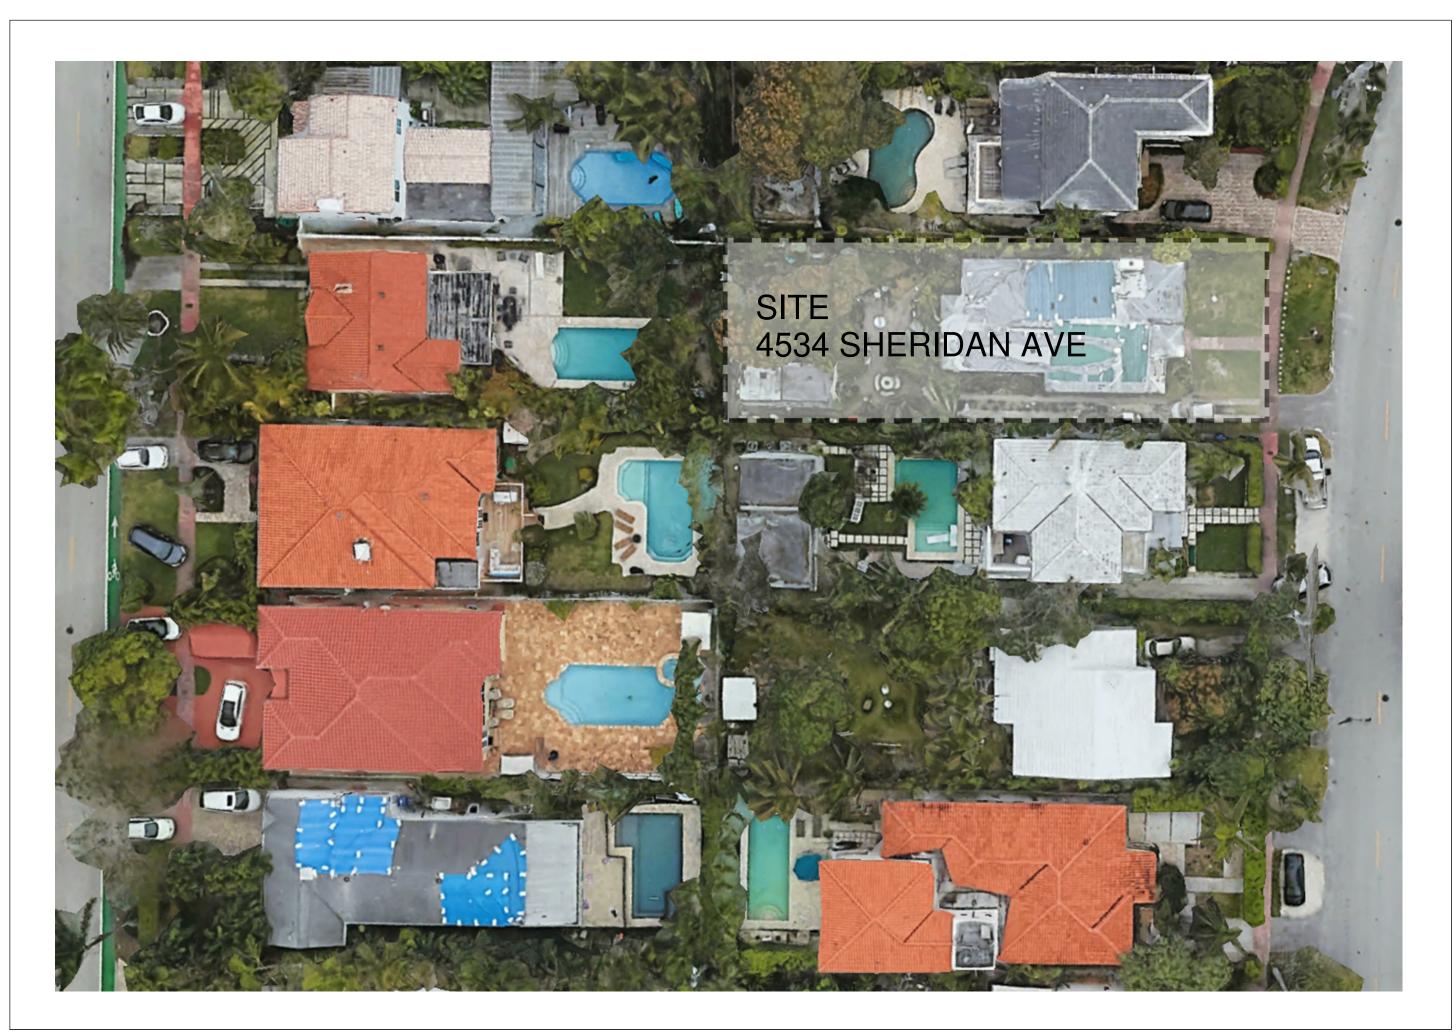

| Design Build by                                                                                               | ARTEHOMES                                                                                                                                          | +1 (786) 218 3072<br>artehomes.com                                                           |
|---------------------------------------------------------------------------------------------------------------|----------------------------------------------------------------------------------------------------------------------------------------------------|----------------------------------------------------------------------------------------------|
| THE DRAWINGS<br>HEREIN ARE PR<br>OF THIS NFORM<br>AUTHORED PA<br>REPRODUCTION<br>WRITEN CONS<br>BE RETURNED V | AND INFORMATIC<br>OPERTY OF ARTE<br>ATION IS RESTRUC<br>RITES ONLY, FUL<br>IOF THIS MATERIA<br>OF THIS MATERIA<br>ENT OF ITS OWNE<br>WHEN REQUESTE | NI CONTAINED<br>HOMES. THE USE<br>TED TO<br>LOR PARTIAL<br>ALS REQUIRES<br>R AND SHOULD<br>D |
| CONSULTANTS:                                                                                                  |                                                                                                                                                    |                                                                                              |
| PROJECT:<br>4534 SHERI<br>MIAMI BEAC<br>DATE:<br>PROJECT N                                                    | 10                                                                                                                                                 | 08/03/21                                                                                     |
| DATE:<br>DRAFTED E<br>SCALE:                                                                                  | REVISION                                                                                                                                           | J                                                                                            |
|                                                                                                               | NEIGHBORHOOD<br>ANAI VSIS - KEV PI AN                                                                                                              | ]<br>-<br>-<br>-                                                                             |
| ARCHITECT                                                                                                     | OF RECOR                                                                                                                                           | D                                                                                            |
| J. ALFREDO<br>LIC. # AR00                                                                                     | ) GAMARRA                                                                                                                                          |                                                                                              |

4542 SHERIDAN AVE 4538 SHERIDAN AVE 0 170 SITE 4534 SHERIDAN AVE Π 4532 SHERIDAN AVE 4526 SHERIDAN AVE

4526 SHERIDAN AVE

| Design Build by                      | ARTEHOMES                                                                                                                       | +1 (786) 218 3072<br>artehomes.com                                                                        |
|--------------------------------------|---------------------------------------------------------------------------------------------------------------------------------|-----------------------------------------------------------------------------------------------------------|
|                                      | AND INFORMATIC<br>OPERTY OF ARTE<br>ATION IS RESTRIC<br>RITES ONLY, FUL<br>I OF THIS MATERI<br>ENT OF ITS OWNE<br>WHEN REQUESTE | N CONTANED<br>HOMES. THE USE<br>TED TO<br>L OR PARTIAL<br>LOR PARTIAL<br>LOR PROURES<br>R AND SHOULD<br>D |
| ONSULTANTS:                          |                                                                                                                                 |                                                                                                           |
| PROJECT:<br>4534 SHERI<br>MIAMI BEAC | IDAN AVE,<br>CH, FL 33140                                                                                                       | )                                                                                                         |
| DATE:<br>PROJECT N                   | IO<br>REVISION                                                                                                                  | 08/03/21                                                                                                  |
|                                      |                                                                                                                                 |                                                                                                           |
| DATE:<br>DRAFTED E<br>SCALE:         | BY:                                                                                                                             |                                                                                                           |
|                                      | NEIGHBORHOOD<br>ANALYSIS - CONTEXT                                                                                              |                                                                                                           |
| ARCHITECT                            | OF RECOR                                                                                                                        | D                                                                                                         |
|                                      |                                                                                                                                 |                                                                                                           |
| J. ALFREDO<br>LIC. # AR00            | ) gamarra<br>17394                                                                                                              |                                                                                                           |