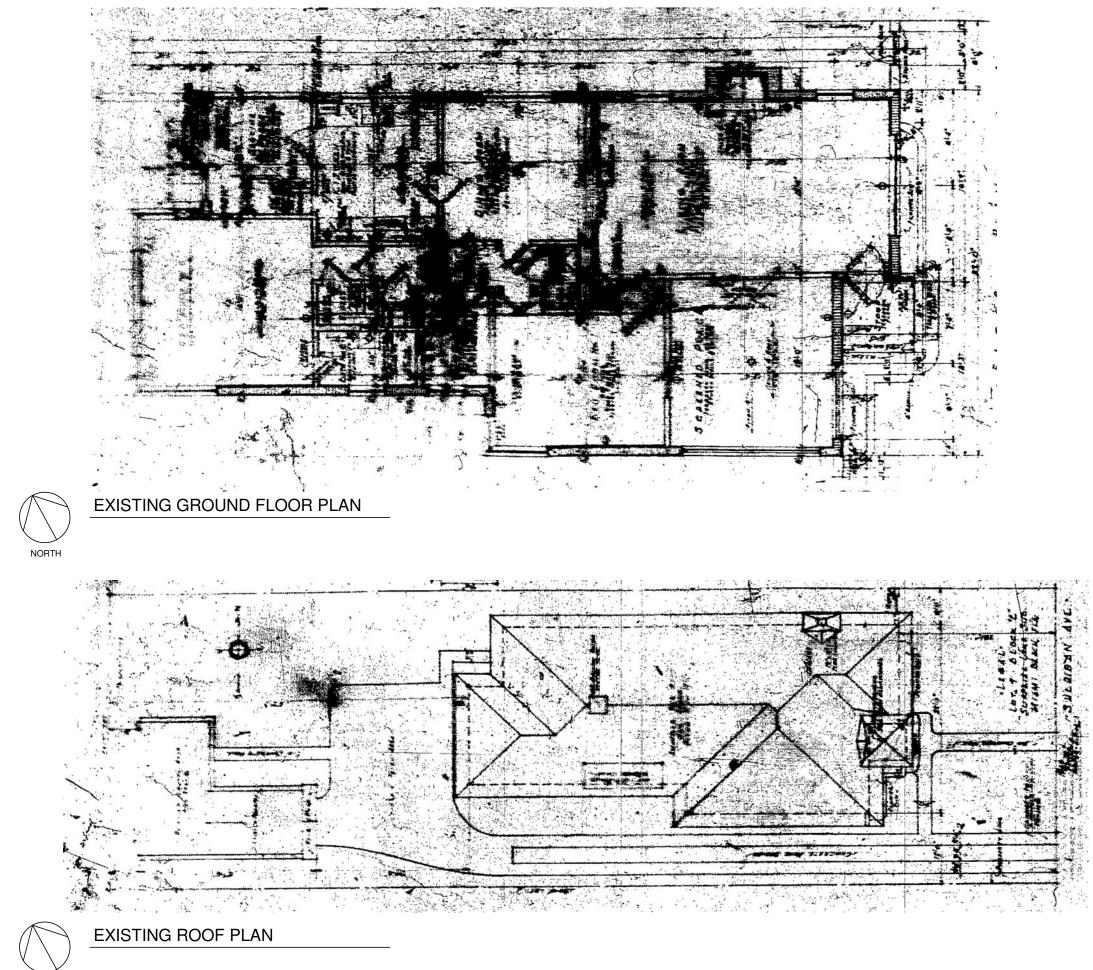

EXISTING GROUND FLOOR PLAN/ ROOF PLAN EXISTING NORTH / SOUTH ELEVATION EXISTING EAST / WEST ELEVATION

ZONING DATA SHEET

PROPOSED BUILDING - SITE PLAN PROPOSED BUILDING - FIRST FLOOR PLAN PROPOSED BUILDING - SECOND FLOOR PLAN PROPOSED BUILDING - ROOF PLAN

4542 SHERIDAN AVE 0 4538 SHERIDAN AVE 1.0 SITE 4534 SHERIDAN AVE 4532 SHERIDAN AVE 4526 SHERIDAN AVE

4527 SHERIDAN AVE

F.S

DRAWN BY:

NORTH

| Design Build by                                                                                                    | ARTEHOMES                                                                                                                                            | +1 (786) 218 3072<br>artehomes.com                                                        |
|--------------------------------------------------------------------------------------------------------------------|------------------------------------------------------------------------------------------------------------------------------------------------------|-------------------------------------------------------------------------------------------|
| THE DRAWINGS<br>HEREIN ARE PRI<br>OF THIS INFORM<br>AUTHORZED PA<br>REPRODUCTION<br>WRITTEN CONSI<br>BE RETURNED V | AND INFORMATIC<br>OPERTY OF ARTE<br>ATION IS RESTRIC<br>RITES ONLY, FULL<br>OF THIS MATERIA<br>OF THIS MATERIA<br>INT OF ITS OWNER<br>WHEN REQUESTED | N CONTANED<br>HOMES. THE USE<br>TED TO<br>OR PARTIAL<br>ILS REQUIRES<br>R AND SHOULD<br>D |
| CONSULTANTS:                                                                                                       |                                                                                                                                                      |                                                                                           |
| PROJECT:<br>4534 SHERI<br>MIAMI BEAC<br>DATE:<br>PROJECT N                                                         |                                                                                                                                                      | 08/03/21                                                                                  |
| DATE:<br>DRAFTED B<br>SCALE:                                                                                       | 8Y:                                                                                                                                                  |                                                                                           |
|                                                                                                                    | EXISTING GROUND FLOOR<br>PLAN/ ROOF PLAN                                                                                                             |                                                                                           |
|                                                                                                                    |                                                                                                                                                      |                                                                                           |
| ARCHITECT                                                                                                          | OF RECOR                                                                                                                                             | D                                                                                         |
|                                                                                                                    | GAMARRA                                                                                                                                              | D                                                                                         |