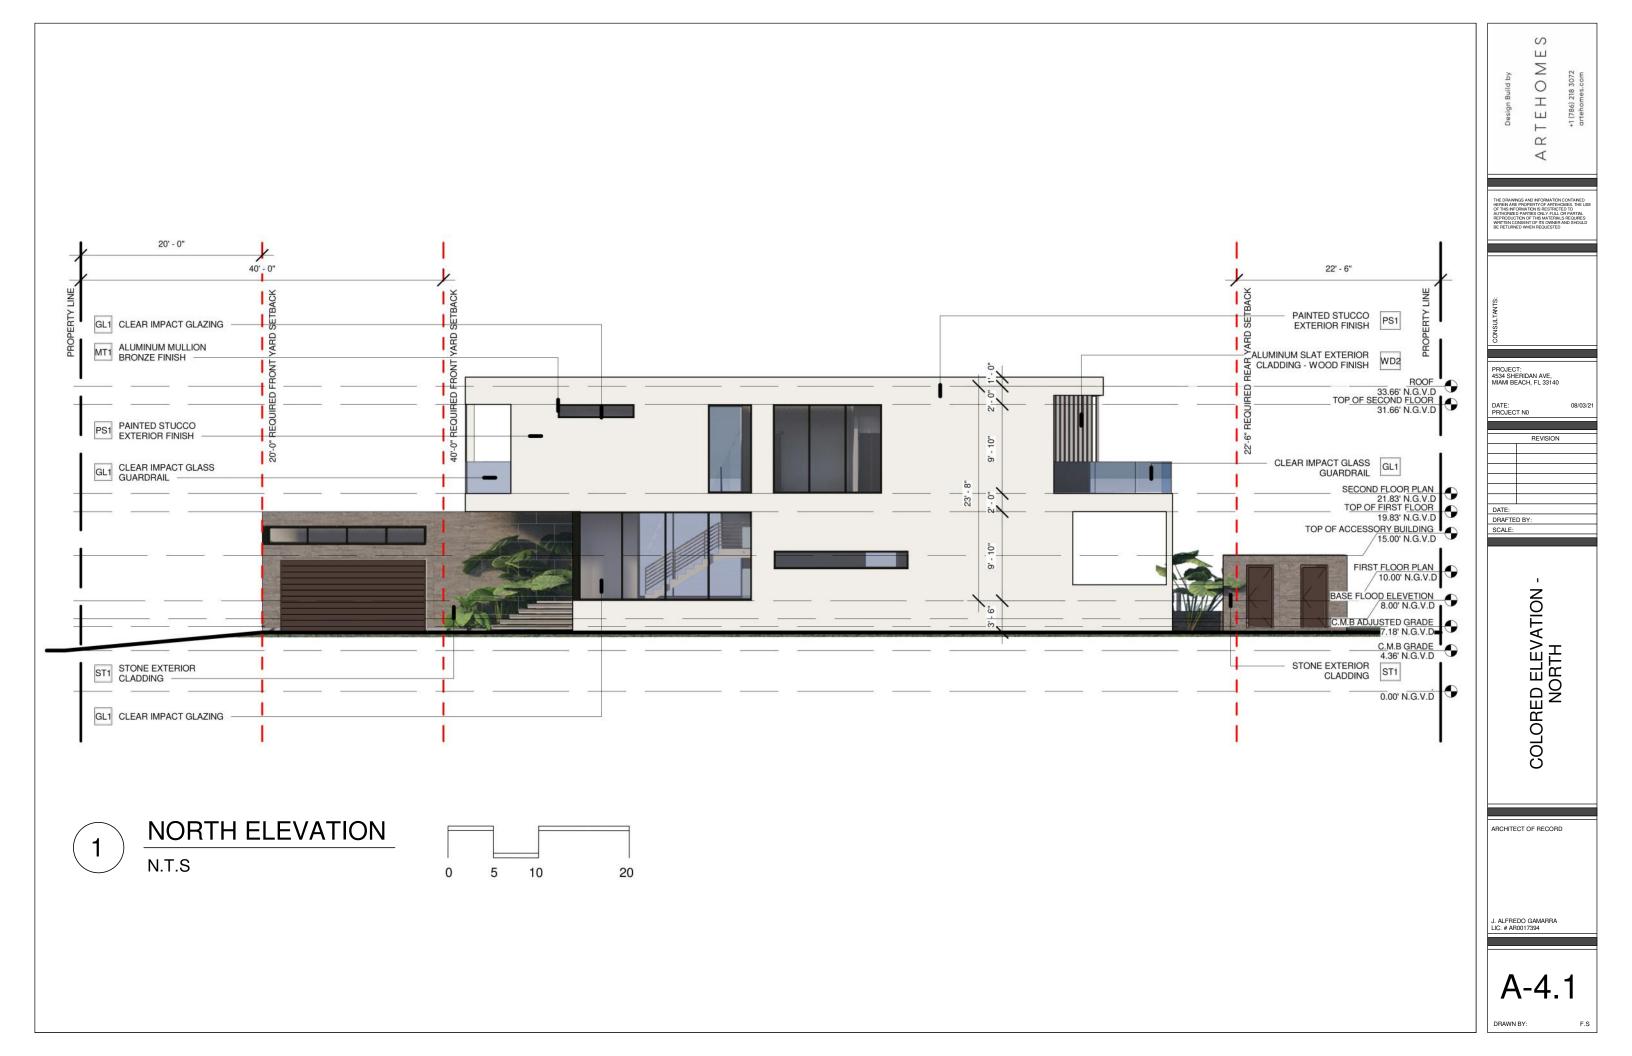

ZONING DIAGRAM - LOT COVERAGE ZONING DIAGRAM - UNIT SIZE FIRST FLOOR ZONING DIAGRAM - UNIT SIZE SECOND FLOOR ZONING DIAGRAM - OPEN SPACE **ZONING DIAGRAM - AXONOMETRIC** 

MATERIAL BOARD

**ELEVATIONS - NORTH** COLORED ELEVATIONS - NORTH **ELEVATIONS - SOUTH** COLORED ELEVATIONS - SOUTH ELEVATIONS - EAST COLORED ELEVATIONS - EAST ELEVATIONS - WEST COLORED ELEVATIONS - WEST