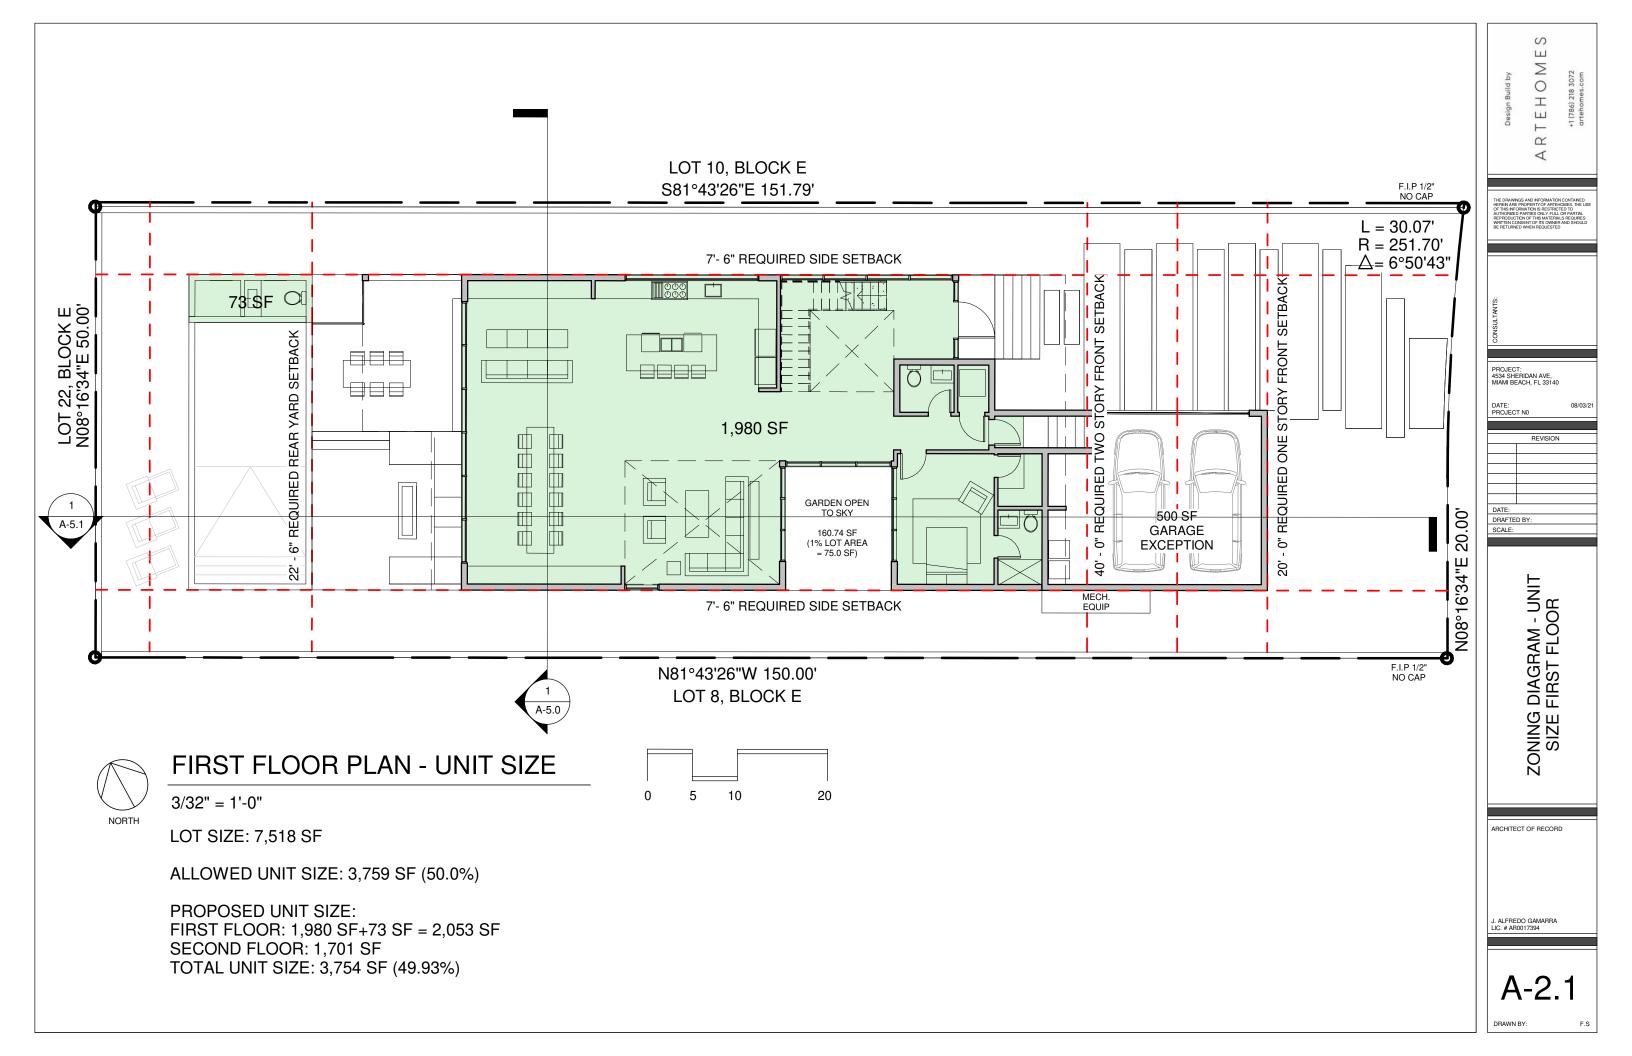

ZONING DIAGRAM - LOT COVERAGE ZONING DIAGRAM - UNIT SIZE FIRST FLOOR ZONING DIAGRAM - UNIT SIZE SECOND FLOOR ZONING DIAGRAM - OPEN SPACE **ZONING DIAGRAM - AXONOMETRIC** 

MATERIAL BOARD

**ELEVATIONS - NORTH** COLORED ELEVATIONS - NORTH **ELEVATIONS - SOUTH** COLORED ELEVATIONS - SOUTH ELEVATIONS - EAST COLORED ELEVATIONS - EAST ELEVATIONS - WEST COLORED ELEVATIONS - WEST

## SINGLE FAMILY RESIDENTIAL - ZONING DATA SHEET

| ITEM<br># | Zoning Information               |                                |                                                                                                                                          |                     |
|-----------|----------------------------------|--------------------------------|------------------------------------------------------------------------------------------------------------------------------------------|---------------------|
| 1         | Address:                         | 4534 SHERIDAN AVE, MIAMI BEACH |                                                                                                                                          |                     |
| 2         | Folio number(s):                 | 02-3222-018-0540               |                                                                                                                                          |                     |
| 3         | Board and file numbers :         |                                |                                                                                                                                          |                     |
| 1         | Year built:                      | 1940                           | Zoning District:                                                                                                                         | RS-4                |
| 5         | Based Flood Elevation:           | 8.00' N.G.V.D.                 | Grade value in NGVD:                                                                                                                     | 4.36' N.G.V.D.      |
| 5         | Adjusted grade (Flood+Grade/2):  | 7.18' N.G.V.D.                 | Free board:                                                                                                                              | 5'-0"               |
| 7         | Lot Area:                        | 7,518 s.f.                     | Min. Yard Elevation:                                                                                                                     | 6.56' N.G.V.D.      |
| 3         | Lot width:                       | 50'                            | Lot Depth:                                                                                                                               | 150.90'             |
| 9         | Max Lot Coverage SF and %:       | 2,250 s.f. (30%)               | Proposed Lot Coverage SF and %:                                                                                                          | 2,238 s.f. (29.76%) |
| 10        | Exisiting Lot Coverage SF and %: | N/A                            | Lot coverage deducted (garage-storage) SF:                                                                                               |                     |
| 11        | Front Yard Open Space SF and %:  | 50%                            | Rear Yard Open Space SF and %:                                                                                                           | 901.0 s.f. (75.1%)  |
| 12        | Max Unit Size SF and %:          | 3,759 s.f. (50%)               | Proposed Unit Size SF and %:                                                                                                             | 3,754 s.f. (49.93%) |
| 13        | Existing First Floor Unit Size:  | N/A                            | Proposed First Floor Unit Size:                                                                                                          | 2,053 s.f.          |
| 14        | Existing Second Floor Unit Size  | N/A                            | Proposed Second Floor volumetric Unit Size SF and<br>% (Note: to exceed 70% of the first floor of the<br>main home require DRB Approval) | 1,701 s.f. (66.62%) |
| 15        | ]                                |                                | Proposed Second Floor Unit Size SF and %:                                                                                                | 1,701 s.f.          |
| 16        |                                  |                                | Proposed Roof Deck Area SF and % (Note:<br>Maximum is 25% of the enclosed floor area<br>immediately below):                              | N/A                 |