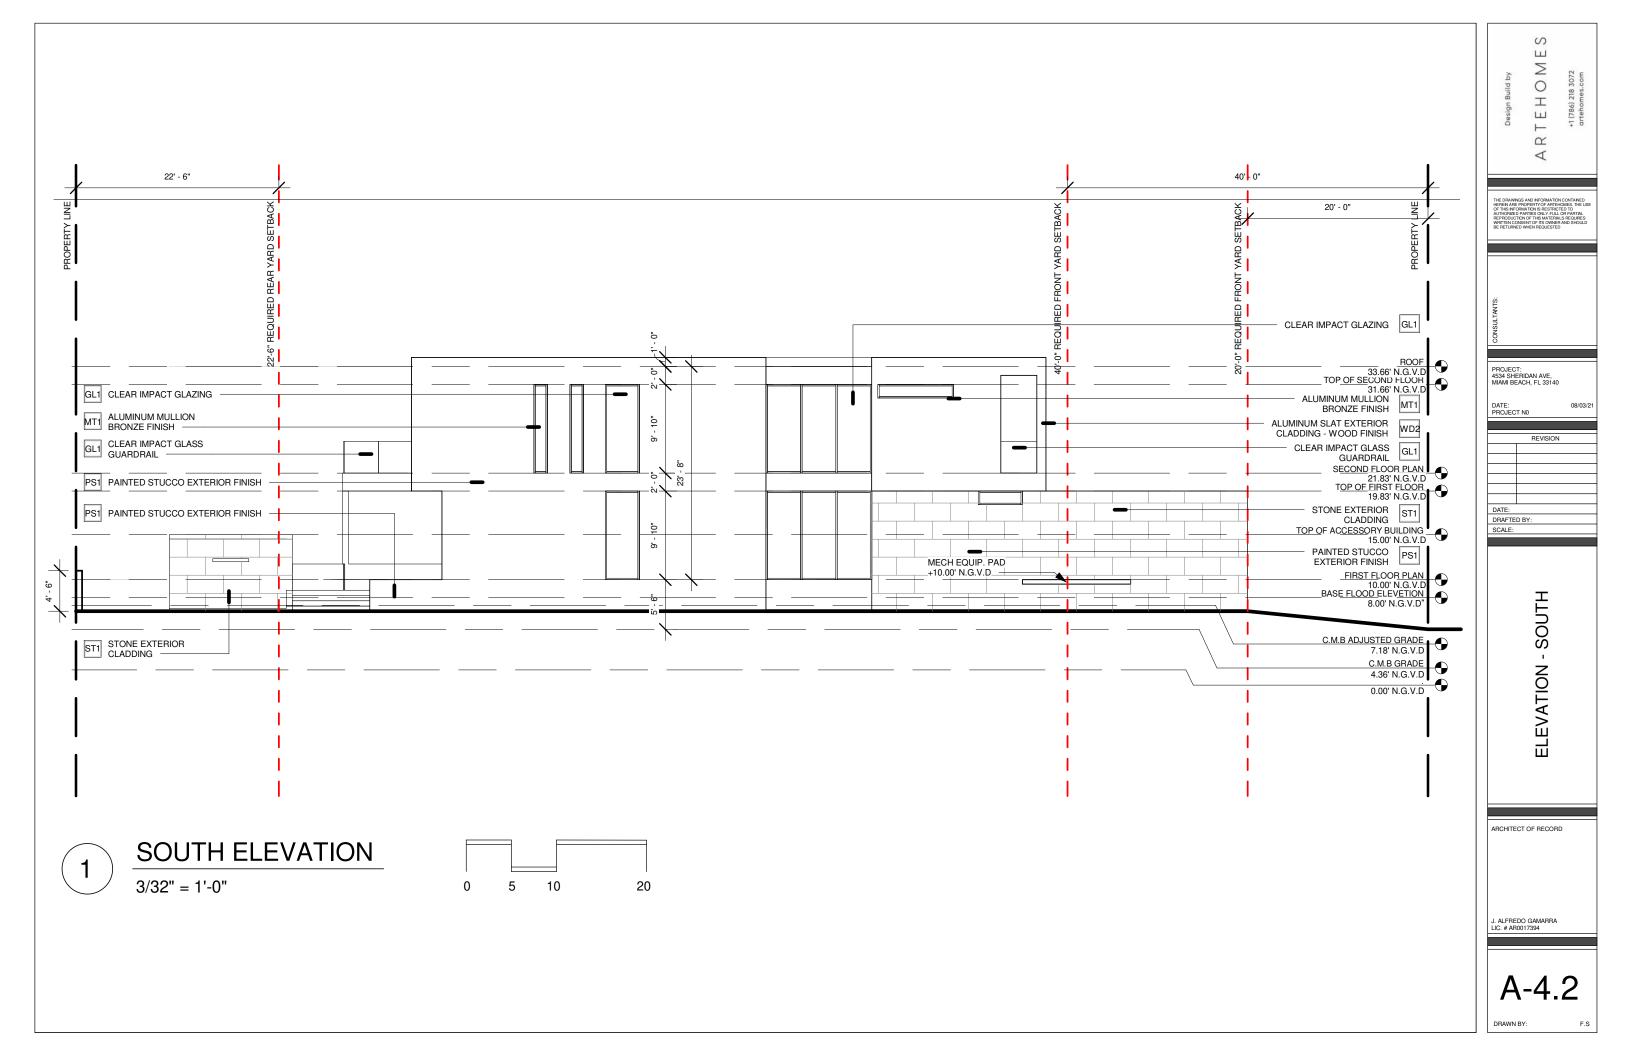

ZONING DIAGRAM - LOT COVERAGE ZONING DIAGRAM - UNIT SIZE FIRST FLOOR ZONING DIAGRAM - UNIT SIZE SECOND FLOOR ZONING DIAGRAM - OPEN SPACE **ZONING DIAGRAM - AXONOMETRIC** 

MATERIAL BOARD

**ELEVATIONS - NORTH** COLORED ELEVATIONS - NORTH **ELEVATIONS - SOUTH** COLORED ELEVATIONS - SOUTH ELEVATIONS - EAST COLORED ELEVATIONS - EAST ELEVATIONS - WEST COLORED ELEVATIONS - WEST