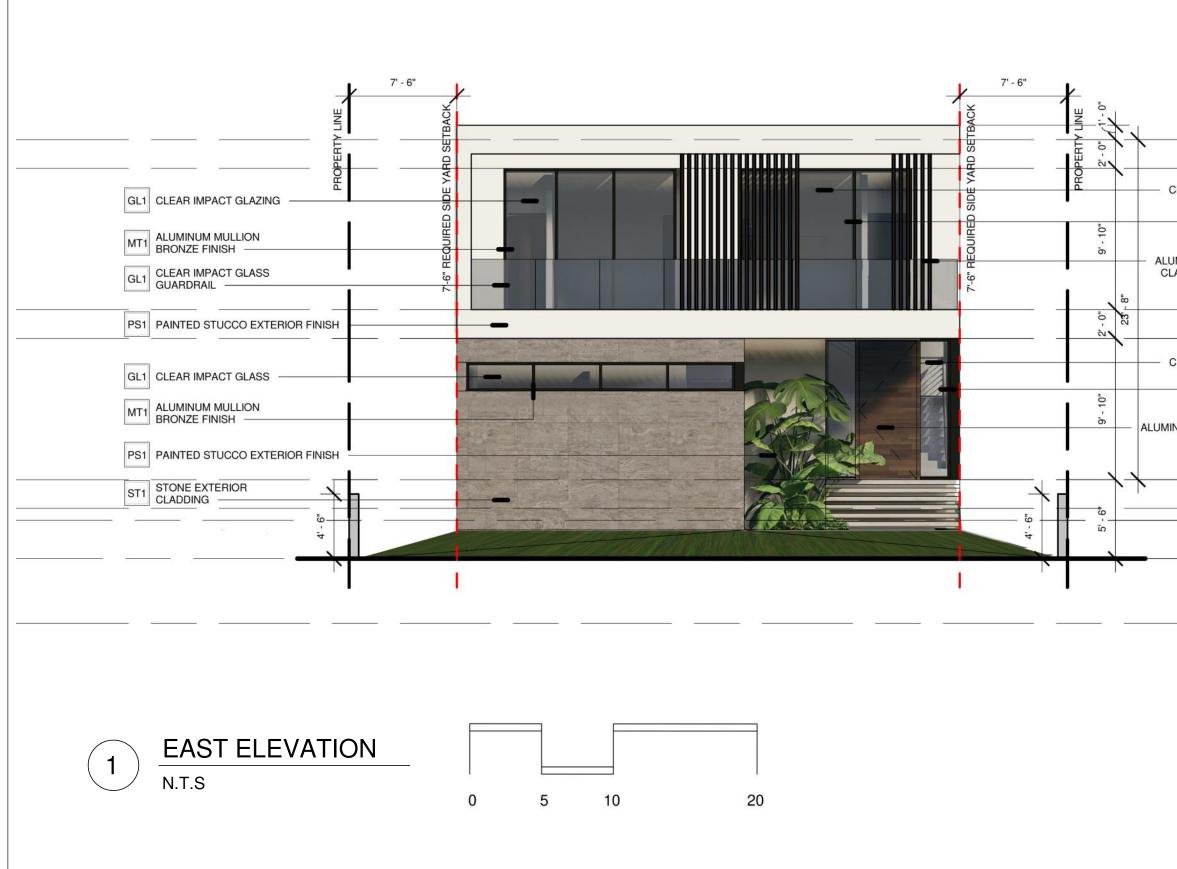

| Design Build by                                                                                                  | ARTEHOMES                                                                                                                        | +1 (786) 218 3072<br>artehomes.com                                                              |
|------------------------------------------------------------------------------------------------------------------|----------------------------------------------------------------------------------------------------------------------------------|-------------------------------------------------------------------------------------------------|
| THE DRAWINGS<br>HEREN ARE PR<br>OF THIS INFORM<br>AUTHORIZED PY<br>REPRODUCTION<br>WRITTEN CONS<br>BE RETURNED 1 | AND INFORMATIC<br>OPERTY OF ARTE<br>IATION IS RESTRIK<br>RITES ONLY. FUL<br>N OF THIS MATERI<br>ENT OF ITS OWNE<br>WHEN REQUESTE | IN CONTAINED<br>HOMES, THE USE<br>STED TO<br>L OR PARTAL<br>ALS REQUIRES<br>IF, AND SHOULD<br>D |
| CONSULTANTS:                                                                                                     |                                                                                                                                  |                                                                                                 |
| PROJECT:<br>4534 SHER<br>MIAMI BEAC<br>DATE:<br>PROJECT N                                                        | IDAN AVE,<br>CH, FL 3314(<br>NO<br>REVISION                                                                                      | 08/03/21                                                                                        |
| DATE:<br>DRAFTED B<br>SCALE:                                                                                     |                                                                                                                                  | v                                                                                               |
|                                                                                                                  | N - EAST                                                                                                                         |                                                                                                 |
|                                                                                                                  | ELEVATION                                                                                                                        |                                                                                                 |
| ARCHITECT                                                                                                        | LEV                                                                                                                              | D                                                                                               |