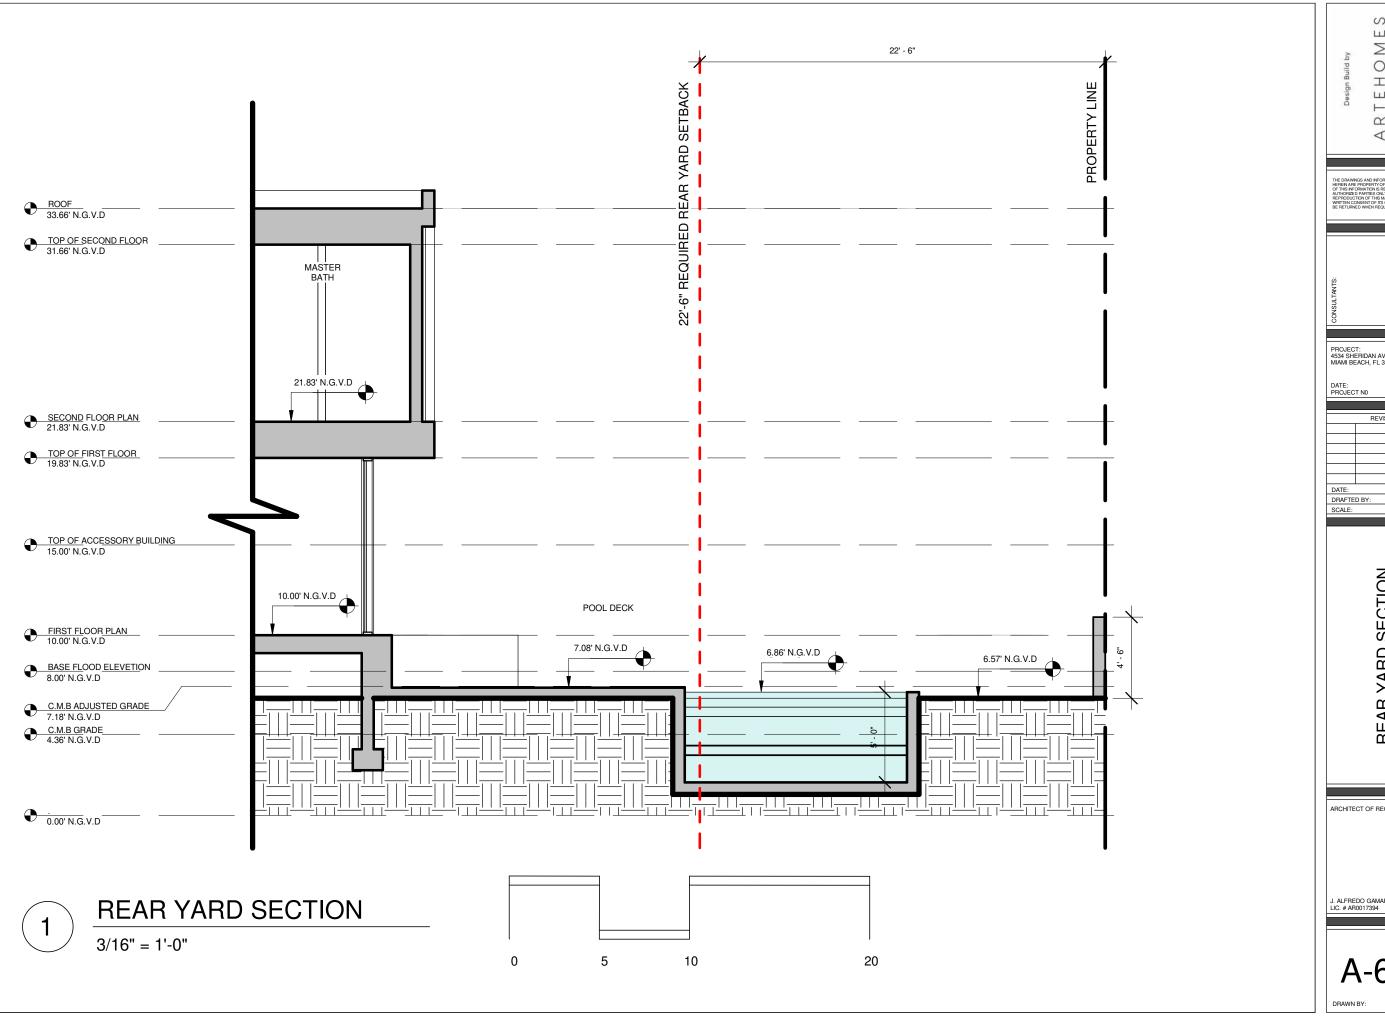

EXISTING GROUND FLOOR PLAN/ ROOF PLAN EXISTING NORTH / SOUTH ELEVATION EXISTING EAST / WEST ELEVATION

ZONING DATA SHEET

PROPOSED BUILDING - SITE PLAN PROPOSED BUILDING - FIRST FLOOR PLAN PROPOSED BUILDING - SECOND FLOOR PLAN PROPOSED BUILDING - ROOF PLAN