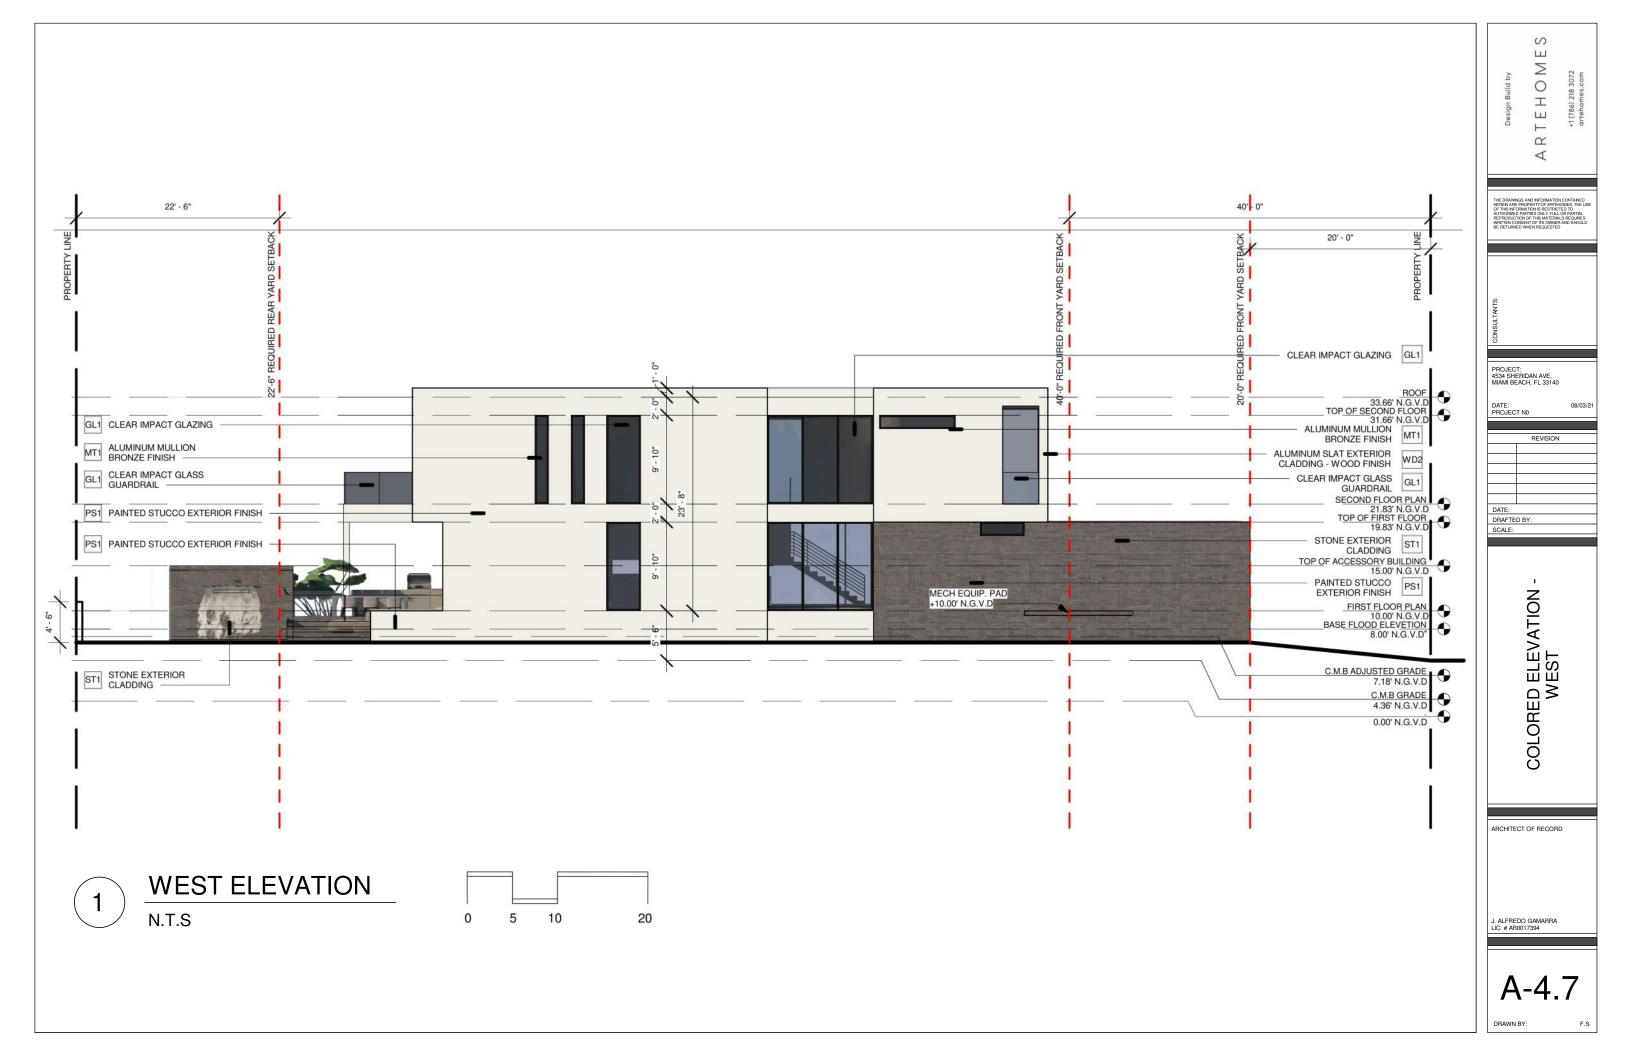

| Design Build by                                                                                                 | ARTEHOMES                                                                                                                       | +1 (786) 218 3072<br>artehomes.com                                                             |
|-----------------------------------------------------------------------------------------------------------------|---------------------------------------------------------------------------------------------------------------------------------|------------------------------------------------------------------------------------------------|
| THE DRAWINGS<br>HEREIN ARE PR<br>OF THIS NFORM<br>AUTHORZED P/<br>REPRODUCTION<br>WRITTEN CONS<br>BE RETURNED 1 | AND INFORMATIC<br>IOPERTY OF ARTE<br>ATTON IS RESTRIK<br>ARTERS ONLY, FUL<br>OF THIS MATERI<br>ENT OF ITS OWNE<br>WHEN REQUESTE | IN CONTAINED<br>HOMES. THE USE<br>TED TO<br>L OR PARTIAL<br>ALS REQUIRES<br>IF AND SHOULD<br>D |
| CONSULTANTS:                                                                                                    |                                                                                                                                 |                                                                                                |
| PROJECT:<br>4534 SHER<br>MIAMI BEAG<br>DATE:<br>PROJECT N                                                       | IDAN AVE,<br>CH, FL 3314(<br>N0<br>REVISIOF                                                                                     | 08/03/21                                                                                       |
| DATE:<br>DRAFTED B<br>SCALE:                                                                                    |                                                                                                                                 |                                                                                                |
|                                                                                                                 | DN - WEST                                                                                                                       |                                                                                                |
|                                                                                                                 | ELEVATIO                                                                                                                        |                                                                                                |
|                                                                                                                 |                                                                                                                                 |                                                                                                |