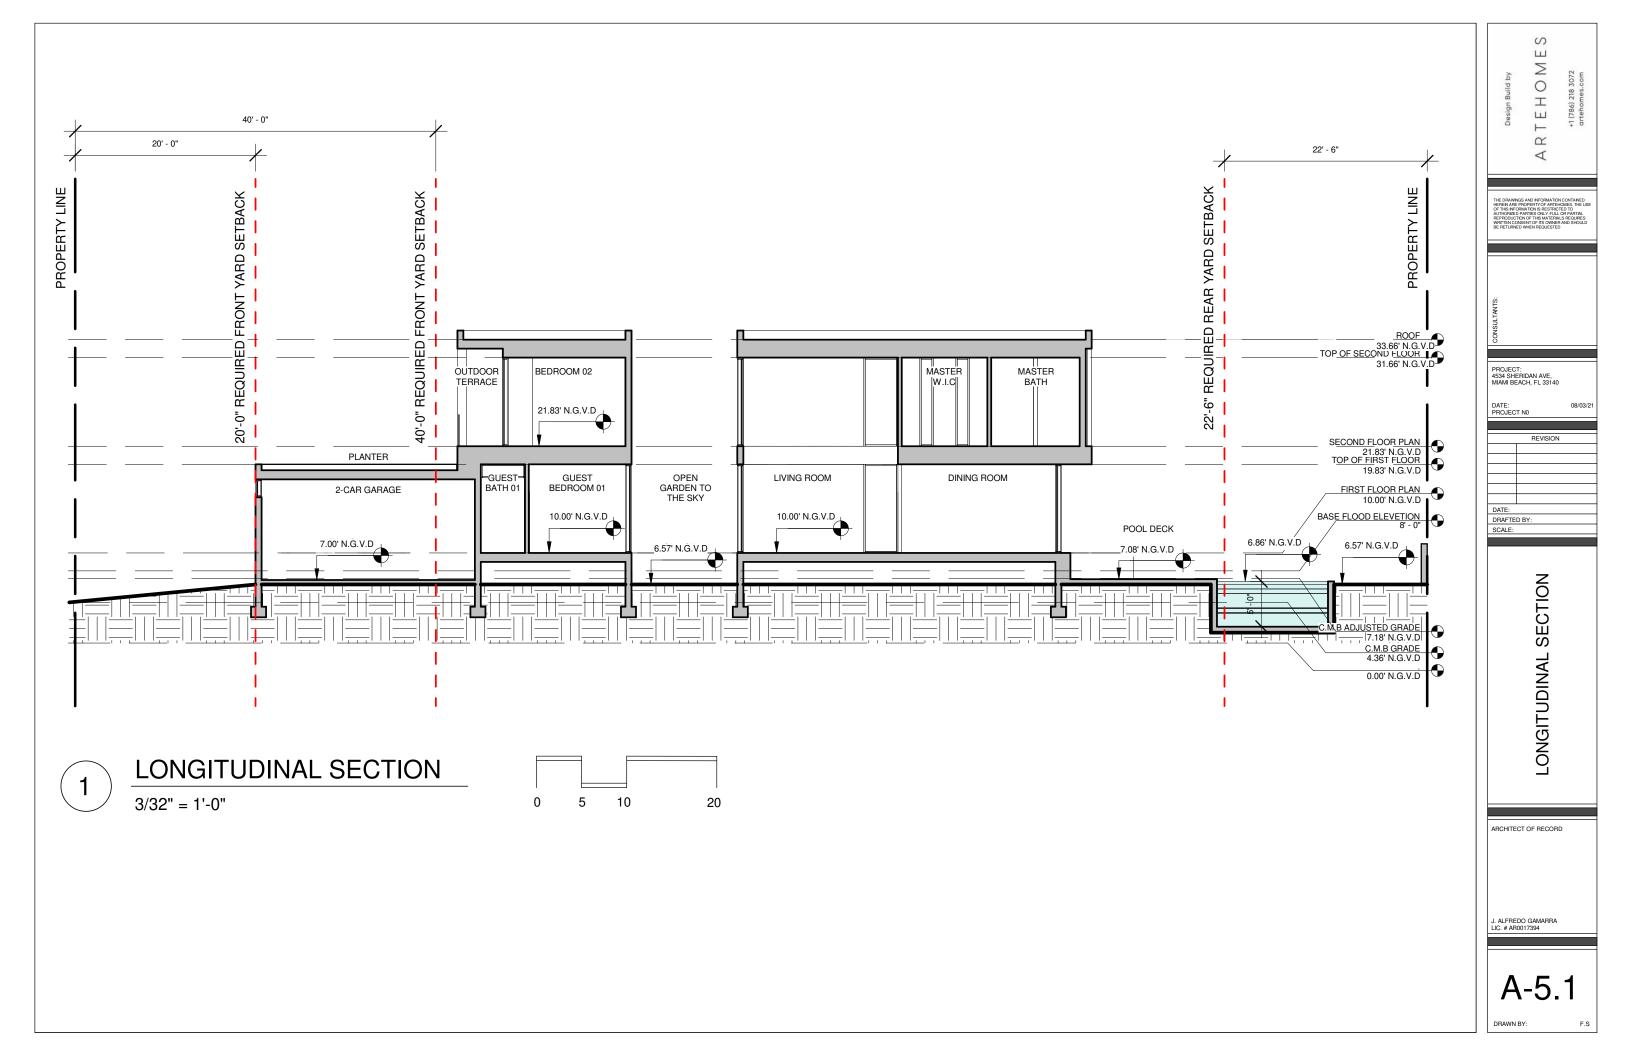

SECTIONS - TRANSVERSE A SECTIONS - LONGITUDINAL B

CMB YARD AND GRADE CALCULATION FRONT YARD SECTION REAR YARD SECTION SIDE YARD SECTIONS

**RENDERING - FRONT FACADE RENDERING - REAR FACADE** 

| Design Build by                                                                                                    | ARTEHOMES                                                                                                                                         | +1 (786) 218 3072<br>artehomes.com                                                        |
|--------------------------------------------------------------------------------------------------------------------|---------------------------------------------------------------------------------------------------------------------------------------------------|-------------------------------------------------------------------------------------------|
| THE DRAWINGS<br>HEREIN ARE PR<br>OF THIS INFORM<br>AUTHORIZED PA<br>REPRODUCTION<br>WRITTEN CONSI<br>BE RETURNED V | AND INFORMATIO<br>OPERTY OF ARTS<br>ATTON IS RESTRIC<br>RTIES ONLY, FULL<br>OF THIS MATERN<br>ENT OF ITS OWNE<br>OF TOF ITS OWNE<br>WHEN REQUESTE | N CONTANED<br>HOMES. THE USE<br>TED TO<br>OR PARTIAL<br>ILS REQUIRES<br>R AND SHOULD<br>D |
| CONSULTANTS:                                                                                                       |                                                                                                                                                   |                                                                                           |
| PROJECT:<br>4534 SHERI<br>MIAMI BEAC<br>DATE:<br>PROJECT N                                                         |                                                                                                                                                   | 08/03/21                                                                                  |
| DATE:<br>DRAFTED E<br>SCALE:                                                                                       | REVISION                                                                                                                                          |                                                                                           |
|                                                                                                                    | COVER SHEET                                                                                                                                       |                                                                                           |
| J. ALFREDC<br>LIC. # AR00                                                                                          | ) GAMARRA                                                                                                                                         | D                                                                                         |
| CS                                                                                                                 | S-0                                                                                                                                               | ).0<br>F.S                                                                                |