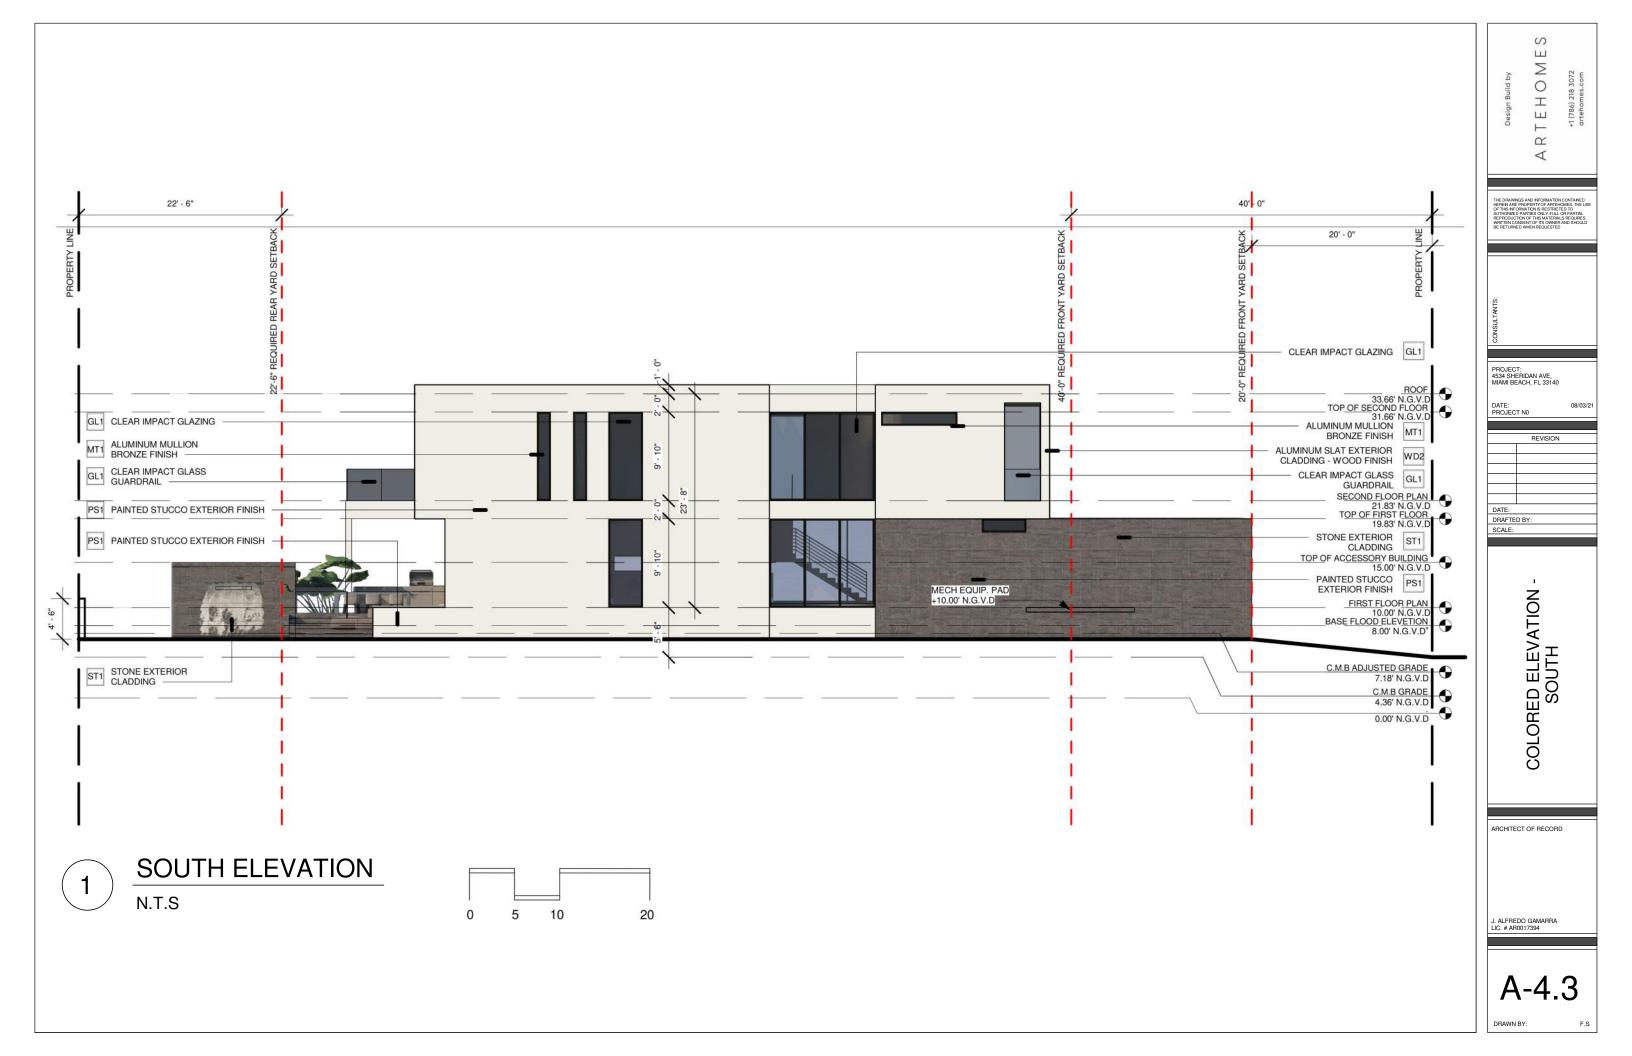

ZONING DIAGRAM - LOT COVERAGE ZONING DIAGRAM - UNIT SIZE FIRST FLOOR ZONING DIAGRAM - UNIT SIZE SECOND FLOOR ZONING DIAGRAM - OPEN SPACE **ZONING DIAGRAM - AXONOMETRIC** 

MATERIAL BOARD

**ELEVATIONS - NORTH** COLORED ELEVATIONS - NORTH **ELEVATIONS - SOUTH** COLORED ELEVATIONS - SOUTH ELEVATIONS - EAST COLORED ELEVATIONS - EAST ELEVATIONS - WEST COLORED ELEVATIONS - WEST