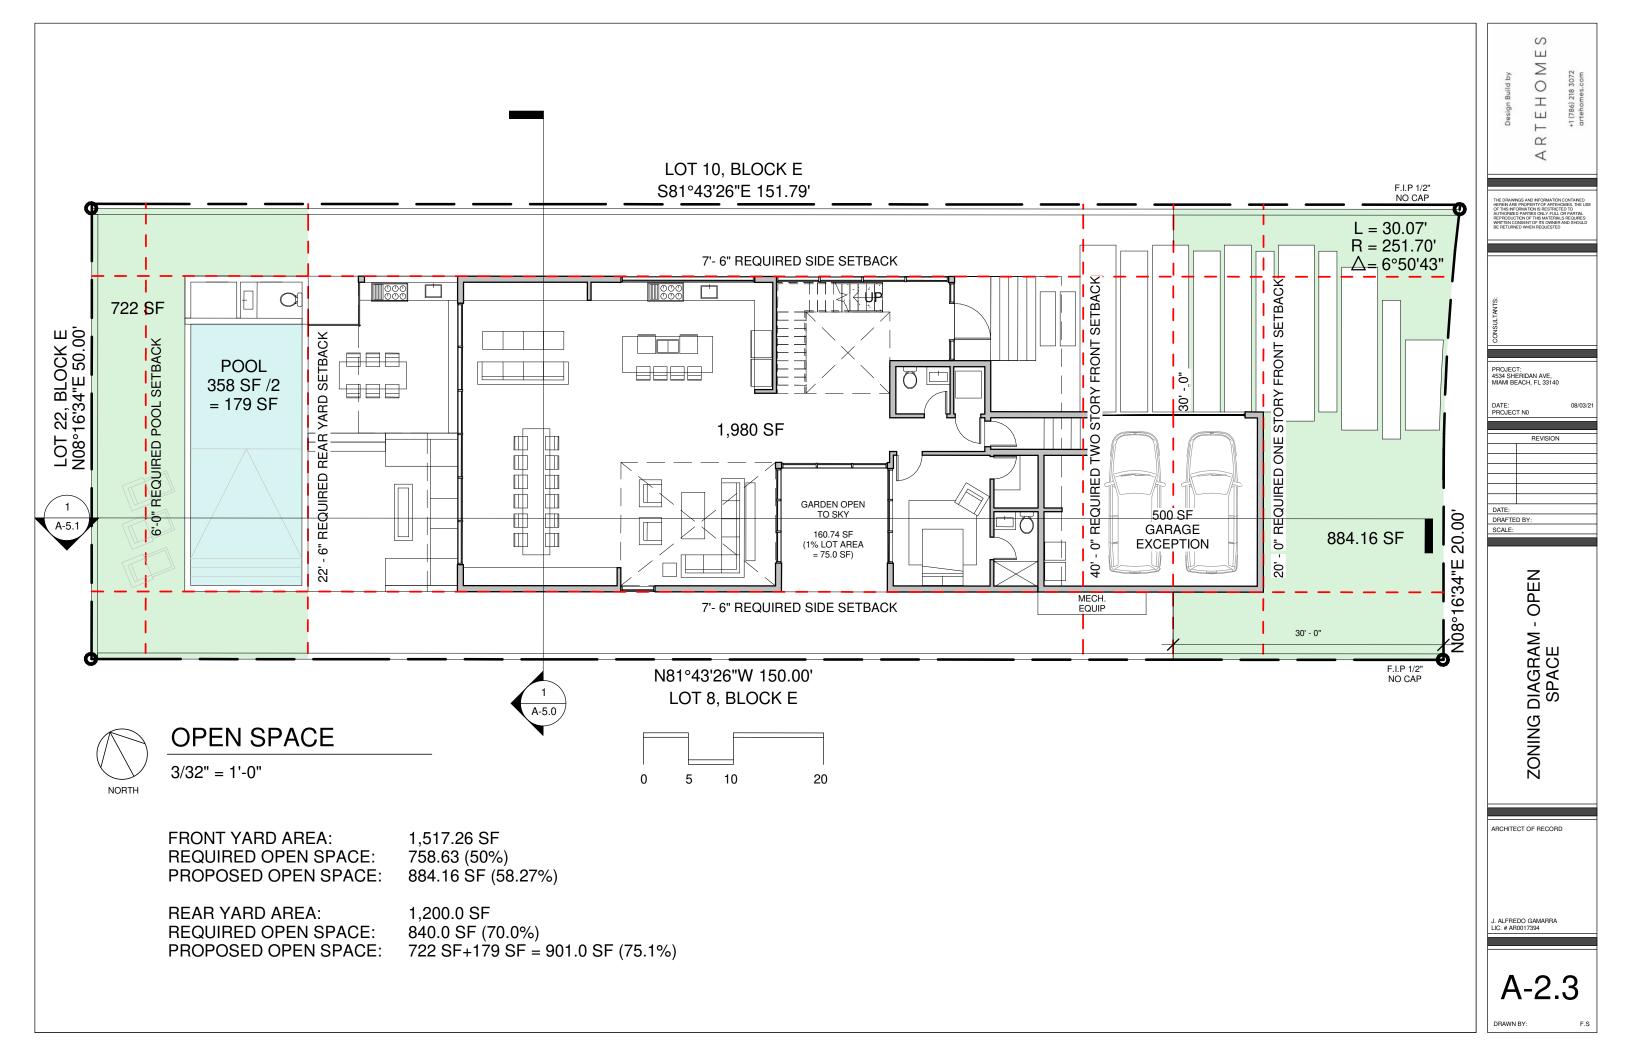

ZONING DIAGRAM - LOT COVERAGE ZONING DIAGRAM - UNIT SIZE FIRST FLOOR ZONING DIAGRAM - UNIT SIZE SECOND FLOOR ZONING DIAGRAM - OPEN SPACE **ZONING DIAGRAM - AXONOMETRIC** 

MATERIAL BOARD

**ELEVATIONS - NORTH** COLORED ELEVATIONS - NORTH **ELEVATIONS - SOUTH** COLORED ELEVATIONS - SOUTH ELEVATIONS - EAST COLORED ELEVATIONS - EAST ELEVATIONS - WEST COLORED ELEVATIONS - WEST

## SINGLE FAMILY RESIDENTIAL - ZONING DATA SHEET

| ITEM<br># | Zoning Information               |                                |                                                                                                                                          |                     |
|-----------|----------------------------------|--------------------------------|------------------------------------------------------------------------------------------------------------------------------------------|---------------------|
| 1         | Address:                         | 4534 SHERIDAN AVE, MIAMI BEACH |                                                                                                                                          |                     |
| 2         | Folio number(s):                 | 02-3222-018-0540               |                                                                                                                                          |                     |
| 3         | Board and file numbers :         |                                |                                                                                                                                          |                     |
| 1         | Year built:                      | 1940                           | Zoning District:                                                                                                                         | RS-4                |
| 5         | Based Flood Elevation:           | 8.00' N.G.V.D.                 | Grade value in NGVD:                                                                                                                     | 4.36' N.G.V.D.      |
| 5         | Adjusted grade (Flood+Grade/2):  | 7.18' N.G.V.D.                 | Free board:                                                                                                                              | 5'-0"               |
| 7         | Lot Area:                        | 7,518 s.f.                     | Min. Yard Elevation:                                                                                                                     | 6.56' N.G.V.D.      |
| 3         | Lot width:                       | 50'                            | Lot Depth:                                                                                                                               | 150.90'             |
| 9         | Max Lot Coverage SF and %:       | 2,250 s.f. (30%)               | Proposed Lot Coverage SF and %:                                                                                                          | 2,238 s.f. (29.76%) |
| 10        | Exisiting Lot Coverage SF and %: | N/A                            | Lot coverage deducted (garage-storage) SF:                                                                                               |                     |
| 11        | Front Yard Open Space SF and %:  | 50%                            | Rear Yard Open Space SF and %:                                                                                                           | 901.0 s.f. (75.1%)  |
| 12        | Max Unit Size SF and %:          | 3,759 s.f. (50%)               | Proposed Unit Size SF and %:                                                                                                             | 3,754 s.f. (49.93%) |
| 13        | Existing First Floor Unit Size:  | N/A                            | Proposed First Floor Unit Size:                                                                                                          | 2,053 s.f.          |
| 14        | Existing Second Floor Unit Size  | N/A                            | Proposed Second Floor volumetric Unit Size SF and<br>% (Note: to exceed 70% of the first floor of the<br>main home require DRB Approval) | 1,701 s.f. (66.62%) |
| 15        | ]                                |                                | Proposed Second Floor Unit Size SF and %:                                                                                                | 1,701 s.f.          |
| 16        |                                  |                                | Proposed Roof Deck Area SF and % (Note:<br>Maximum is 25% of the enclosed floor area<br>immediately below):                              | N/A                 |

|    |                                                 | Required                  | Existing  | Proposed  | Deficiencies |
|----|-------------------------------------------------|---------------------------|-----------|-----------|--------------|
| 17 | Height:                                         | 24'-0" (28'-0" w/ DRB)    | N/A       | 23'-8"    | N/A          |
| 18 | Setbacks:                                       |                           |           |           |              |
| 19 | Front First level:                              | 20'-0"                    | N/A       | 20'-0"    | N/A          |
| 20 | Front Second level:                             | 30'-0"                    | N/A       | 42'-5"    | N/A          |
| 21 | Side 1:                                         | 7.50'                     | N/A       | 7.50'     | N/A          |
| 22 | Side 2 or (facing street):                      | 7.50'                     | N/A       | 7.50'     | N/A          |
| 23 | Rear:                                           | 22.64'                    | N/A       | 29"-7'    | N/A          |
|    | Accessory Structure Side 1:                     | N/A                       | N/A       | 7.50'     | N/A          |
| 4  | Accessory Structure Side 2 or (facing street) : | N/A                       | N/A       | 37'-2"    | N/A          |
| 25 | Accessory Structure Rear:                       | N/A                       | N/A       | 10'-4"    | N/A          |
| 26 | Sum of Side yard :                              | 15'                       | N/A       | 15'       | N/A          |
| 27 | Located within a Local Historic District?       |                           |           | Yes or no |              |
| 28 | Designated as an individual Historic Sing       | le Family Residence Site? | Yes or no |           |              |
| 29 | Determined to be Architecturally Significant?   |                           |           | Yes or no |              |