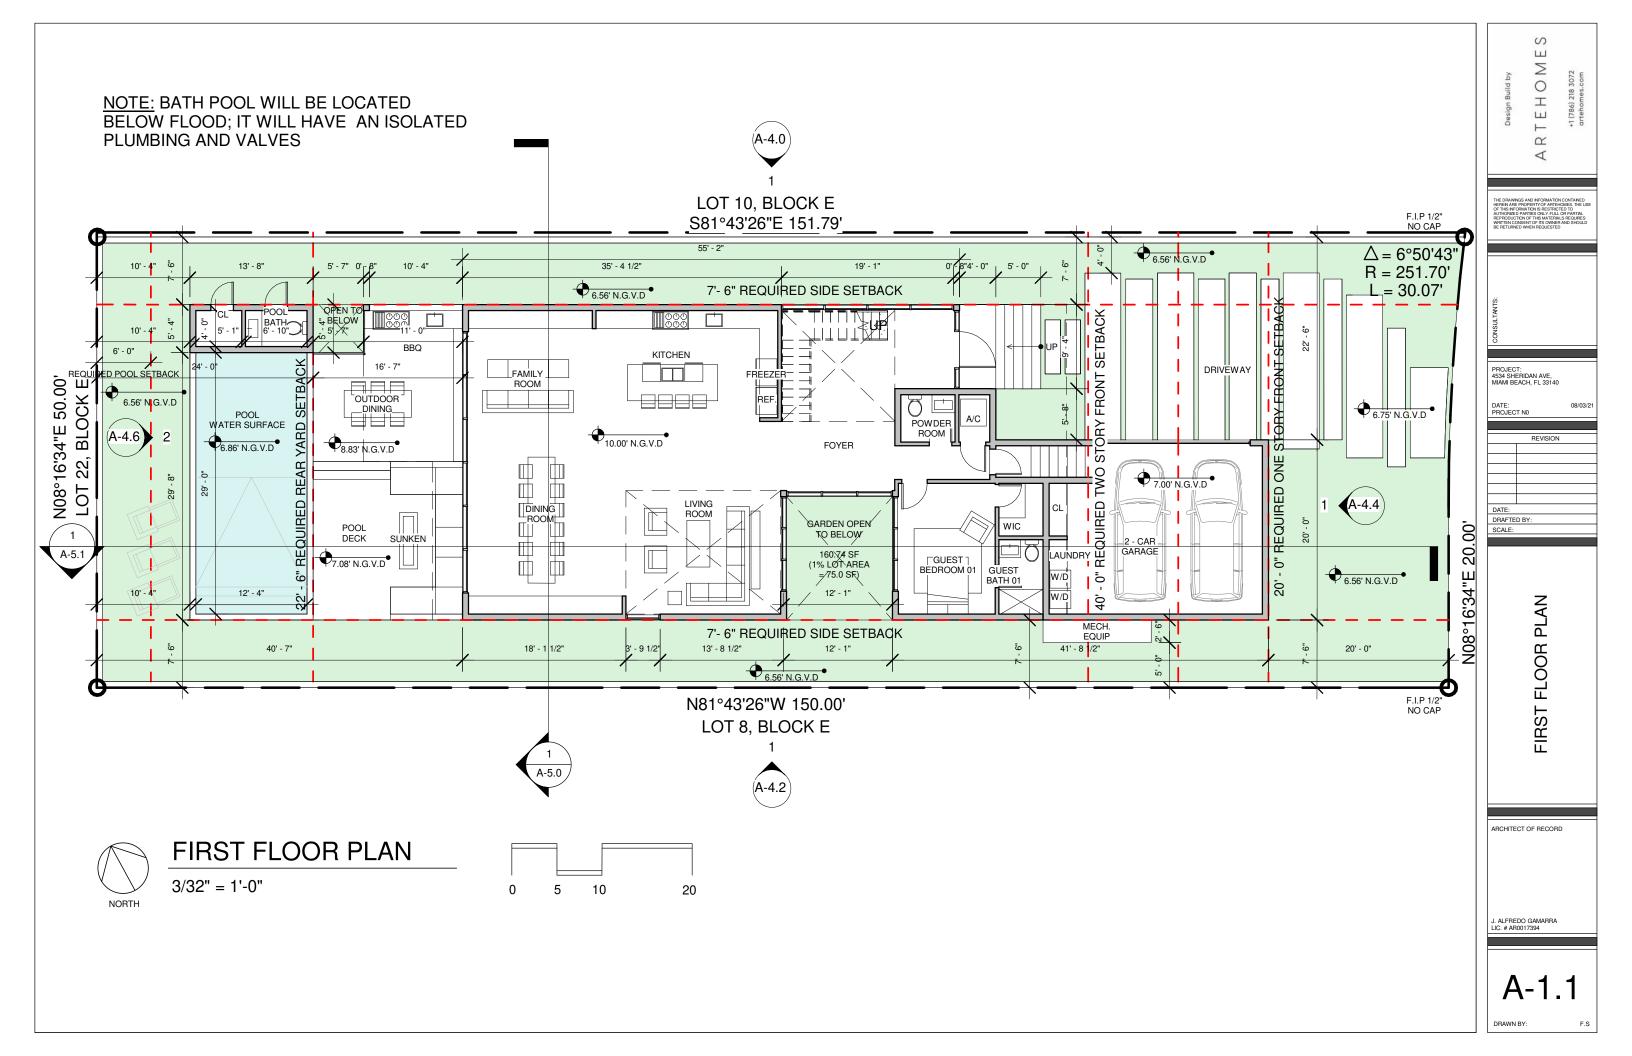

EXISTING GROUND FLOOR PLAN/ ROOF PLAN EXISTING NORTH / SOUTH ELEVATION EXISTING EAST / WEST ELEVATION

ZONING DATA SHEET

PROPOSED BUILDING - SITE PLAN PROPOSED BUILDING - FIRST FLOOR PLAN PROPOSED BUILDING - SECOND FLOOR PLAN PROPOSED BUILDING - ROOF PLAN