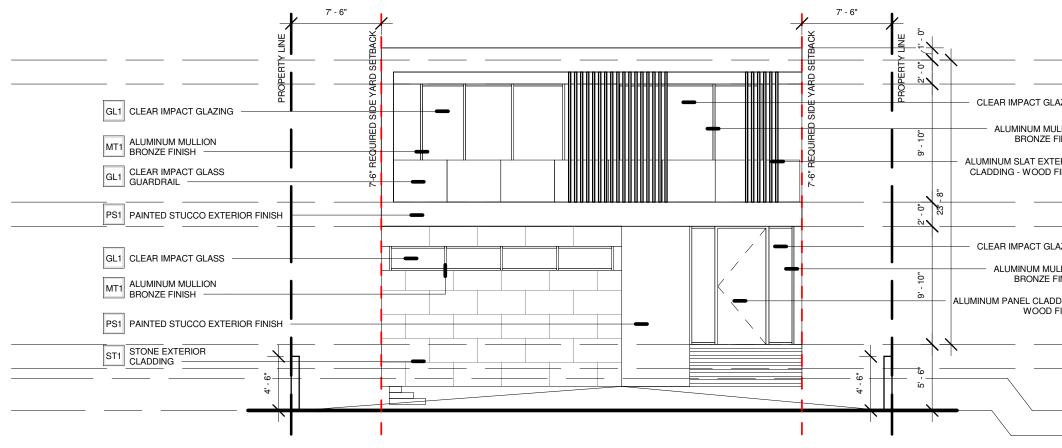

ZONING DIAGRAM - LOT COVERAGE ZONING DIAGRAM - UNIT SIZE FIRST FLOOR ZONING DIAGRAM - UNIT SIZE SECOND FLOOR ZONING DIAGRAM - OPEN SPACE **ZONING DIAGRAM - AXONOMETRIC** 

MATERIAL BOARD

**ELEVATIONS - NORTH** COLORED ELEVATIONS - NORTH **ELEVATIONS - SOUTH** COLORED ELEVATIONS - SOUTH ELEVATIONS - EAST COLORED ELEVATIONS - EAST ELEVATIONS - WEST COLORED ELEVATIONS - WEST