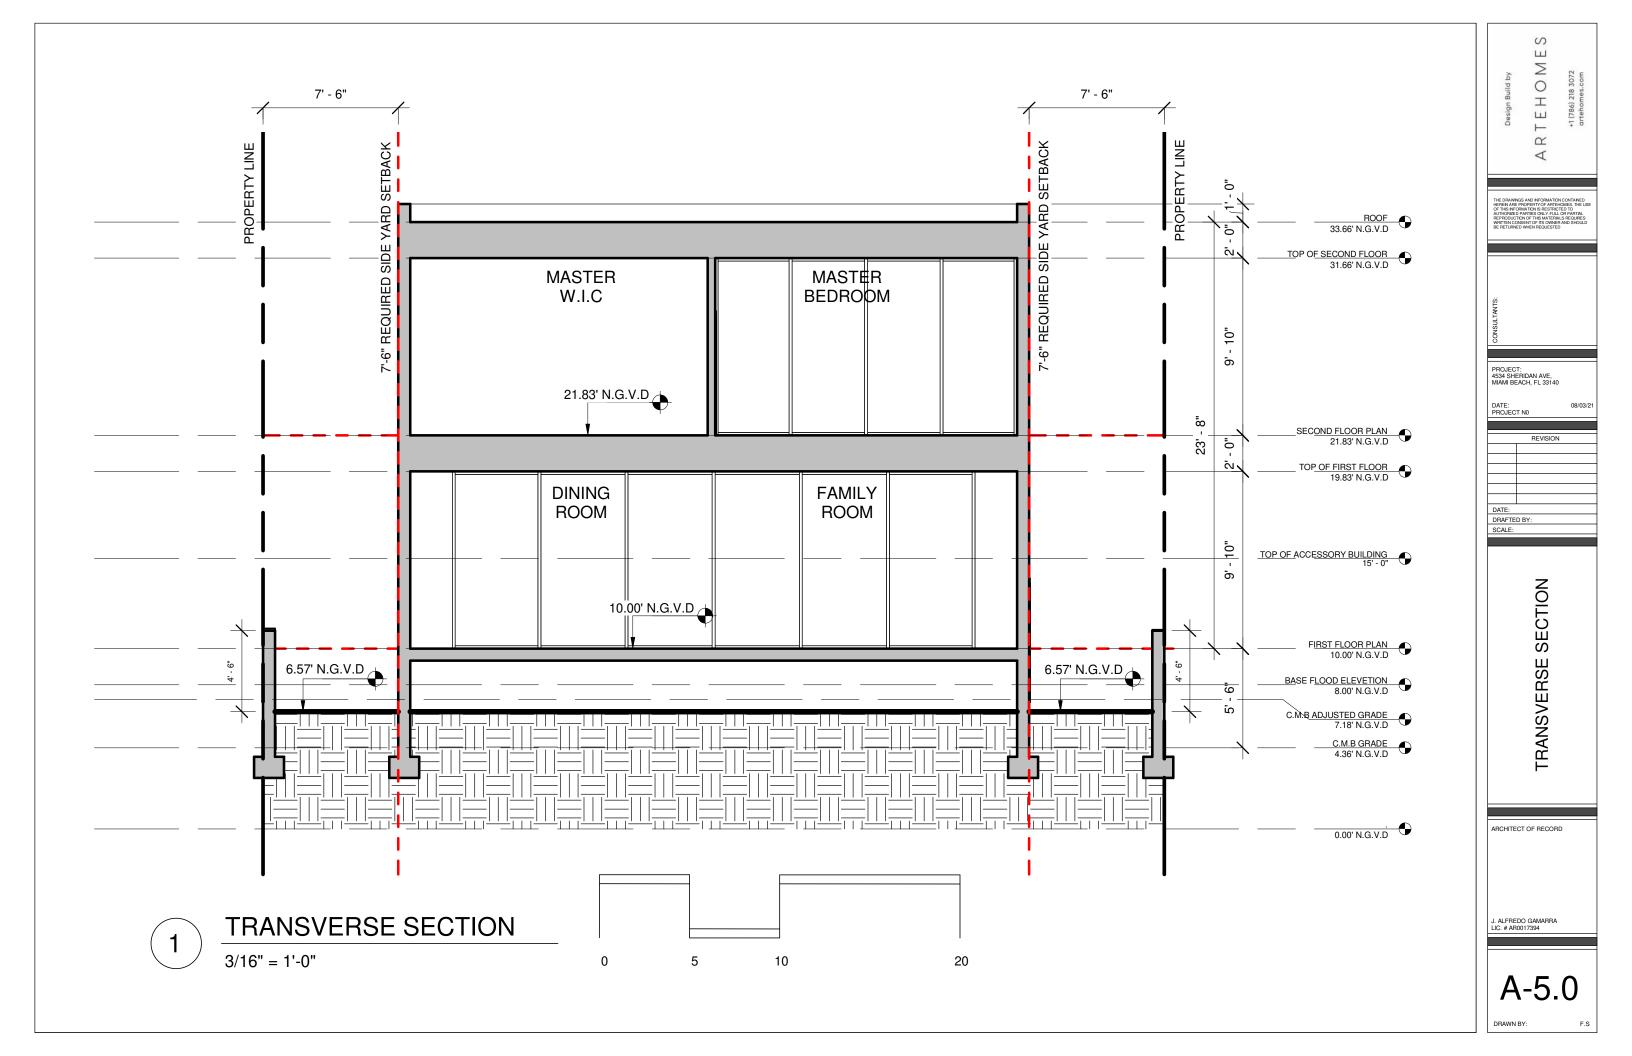

|                                                                                                |
|                                                                                                                 | ELEVATIO                                                                                                                        |                                                                                                |
|                                                                                                                 |                                                                                                                                 |                                                                                                |







### **Calculation of Minimum and Maximum Yards**

## PROPERTY CONDITIONS

| Waterfront Lot (Yes/No)                                                      | NO   |
|------------------------------------------------------------------------------|------|
| Corner property (Yes/No)                                                     | NO   |
| Sidewalk (yes/no)                                                            | YES  |
| Sidewalk elevation at the centerline<br>of the front of the property         | 4.36 |
| Crown of road at center of property<br>(if no sidwalk exists or is proposed) |      |
| Flood Elevation                                                              | 8.00 |
| Freeboard (provided)                                                         | 2.00 |

### INTERIOR SIDE