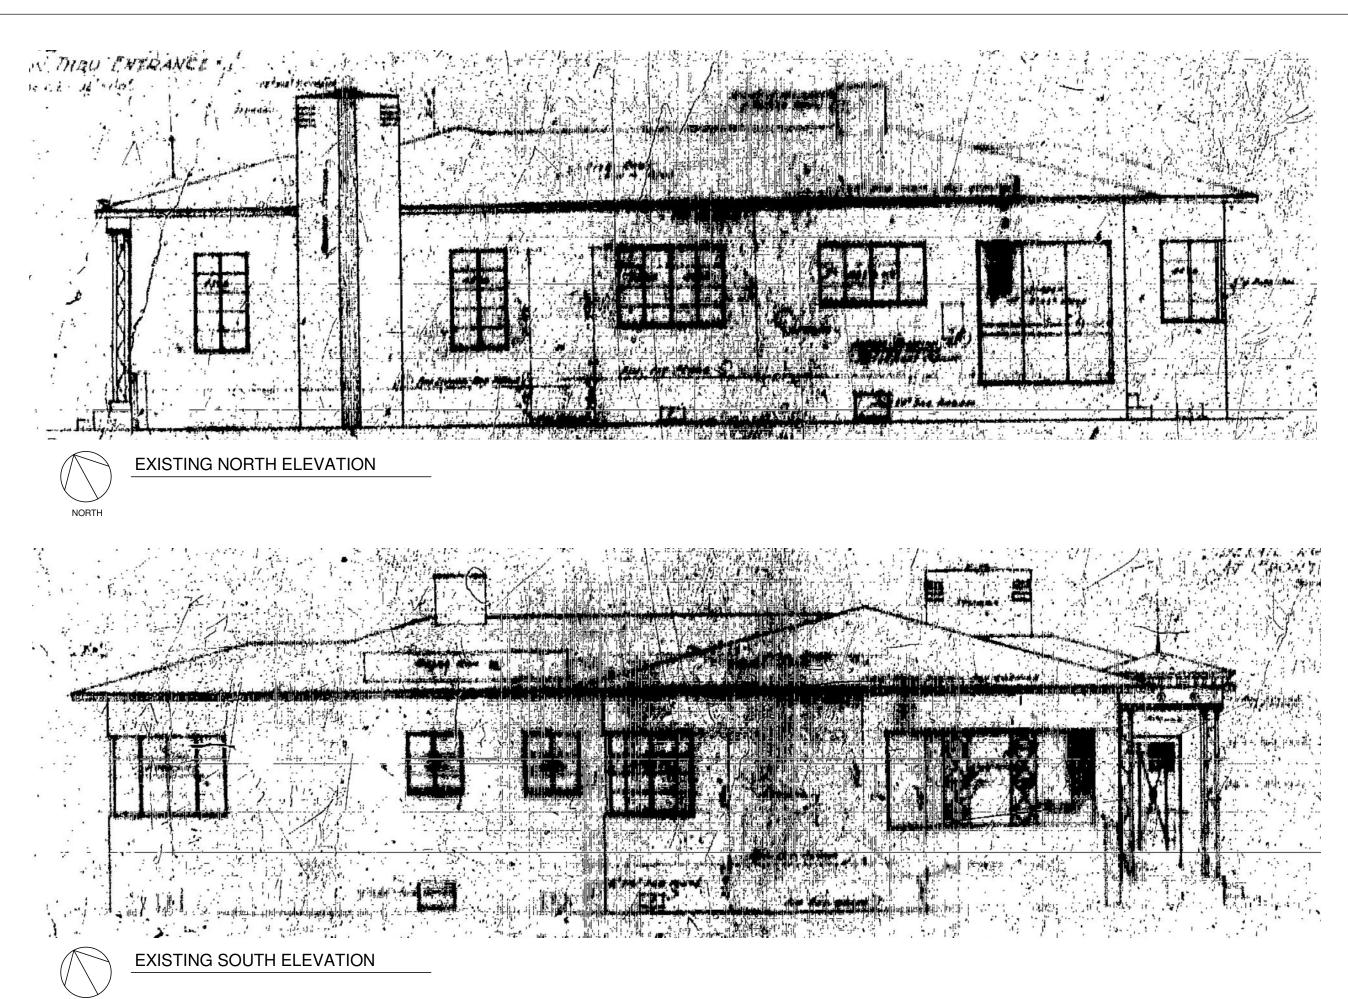

EXISTING GROUND FLOOR PLAN/ ROOF PLAN EXISTING NORTH / SOUTH ELEVATION EXISTING EAST / WEST ELEVATION

ZONING DATA SHEET

PROPOSED BUILDING - SITE PLAN PROPOSED BUILDING - FIRST FLOOR PLAN PROPOSED BUILDING - SECOND FLOOR PLAN PROPOSED BUILDING - ROOF PLAN

NORTH

| Design Build by                                                                                               | ARTEHOMES                                                                                                                       | +1 (786) 218 3072<br>artehomes.com                                                            |
|---------------------------------------------------------------------------------------------------------------|---------------------------------------------------------------------------------------------------------------------------------|-----------------------------------------------------------------------------------------------|
| THE DRAWINGS<br>HEREN ARE PR<br>OF THIS NFORM<br>AUTHORED PA<br>REPRODUCTION<br>WRITEN CONSI<br>BE RETURNED V | AND INFORMATIC<br>OPERTY OF ARTE<br>IATION IS RESTRIC<br>RITIES ONLY. FUL<br>OF THIS MATERI<br>ENT OF ITS OWNE<br>WHEN REQUESTE | IN CONTAINED<br>HOMES, THE USE<br>TED TO<br>L OR PARTIAL<br>ALS REQUIRES<br>R AND SHOULD<br>D |
| CONSULTANTS:                                                                                                  |                                                                                                                                 |                                                                                               |
| PROJECT:<br>4534 SHERI<br>MIAMI BEAC<br>DATE:<br>PROJECT N                                                    |                                                                                                                                 | 08/03/21                                                                                      |
| DATE:<br>DRAFTED E<br>SCALE:                                                                                  | 3Y:                                                                                                                             |                                                                                               |
|                                                                                                               | EXISTING NORTH / SOUTH<br>FI FVATION                                                                                            |                                                                                               |
| ARCHITECT<br>J. ALFREDC<br>LIC. # AR00                                                                        |                                                                                                                                 | D                                                                                             |
|                                                                                                               | <b>X-</b> 3                                                                                                                     | 3.1                                                                                           |