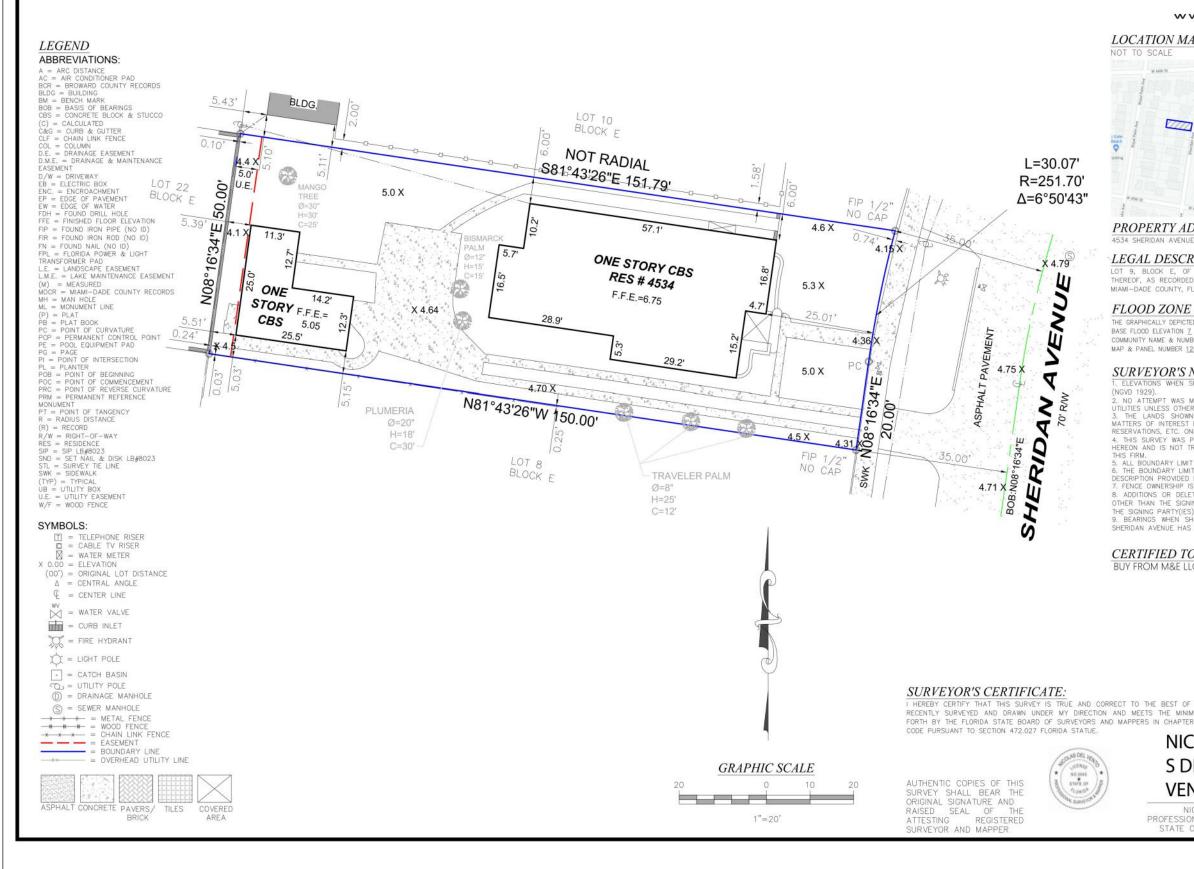

# MAP OF BOUNDARY SURVEY

| Survey Pro<br>4348 SW 74TH AVENUE, MIA<br>Tel: 305.767.680<br>www.survey-pr<br>ATTION MAP:                                                                                                                                                                                                                                                                                                                                                                                                                         | MI, FL. 33155<br>02                                                                                                                  | Design Build by<br>A R T E H O M E S<br>+1 (786) 218 3072<br>arrehomes.com                                                                                                                                                                                                          |
|--------------------------------------------------------------------------------------------------------------------------------------------------------------------------------------------------------------------------------------------------------------------------------------------------------------------------------------------------------------------------------------------------------------------------------------------------------------------------------------------------------------------|--------------------------------------------------------------------------------------------------------------------------------------|-------------------------------------------------------------------------------------------------------------------------------------------------------------------------------------------------------------------------------------------------------------------------------------|
| D SCALE                                                                                                                                                                                                                                                                                                                                                                                                                                                                                                            |                                                                                                                                      | THE BRANNINGS AND INFORMATION CONTINUED<br>INFORMATION OF ANTIFICIDATES THE USE<br>OF THIS INFORMATION IS RESTRICTED TO<br>AUTHORIZE DATIES ONLY FULL OF PARTIEL<br>INFORMATION OF THE MATERIAL SEQUESS<br>WERE AND AND AND AND AND AND AND AND<br>BE REFURIED WHEN REQUESTED<br>21 |
| PERTY ADDRESS:<br>HERIDAN AVENUE, MIAMI BEACH, FL. 33140<br>ALDESCRIPTION:<br>BLOCK E, OF SURPRISE LAKE SUBDIVISION, AC<br>, AS RECORDED IN PLAT BOOK 9, PAGE 114, OF<br>ADE COUNTY, FLORIDA.<br>OD ZONE INFORMATION:                                                                                                                                                                                                                                                                                              |                                                                                                                                      | PROJECT:<br>4534 SHERIDAN AVE,<br>MIAMI BEACH, FL 33140<br>DATE: 08/03/21<br>PROJECT N0<br>REVISION                                                                                                                                                                                 |
| PHICALLY DEPICTED BUILDING(S) SHOWN ON THIS MAP OF<br>DOD ELEVATION Z.<br>TY NAME & NUMBER <u>MIAMI BEACH 120651</u><br>ANNEL NUMBER <u>12086C0309</u> SUFFIX L.<br><b>VEYOR'S NOTES:</b><br>ATIONS WHEN SHOWN REFER TO 1929 NATIONAL G<br>929).<br>ATTEMPT WAS MADE TO LOCATE FOOTINGS/FOUNDA<br>S UNLESS OTHERWISE NOTED.<br>LANDS SHOWN HEREON HAVE NOT BEEN ABST<br>S OF INTEREST BY OTHER PARTIES, SUCH AS EASE<br>ATIONS, ETC. ONLY PLATTED FASEMENTS ARE SHOW<br>SURVEY WAS PREPARED FOR AND CERTIFIED TO T | EODETIC VERTICAL DATUM<br>ITIONS, OR UNDERGROUND<br>RACTED IN REGARDS TO<br>MENTS, RIGHTS OF WAYS,<br>N.<br>THE PARTY(IES) INDICATED | DATE:<br>DRAFTED BY:<br>SCALE:                                                                                                                                                                                                                                                      |
| AND IS NOT TRANSFERABLE OR ASSIGNABLE WITH<br>M.<br>BOUNDARY LIMIT INDICATORS SET ARE STAMPED LB<br>BOUNDARY LIMITS ESTABLISHED ON THIS SURVEY A<br>TION PROVIDED BY THE CLIENT OR ITS REPRESENTA<br>E OWNERSHIP IS NOT DETERMINED.<br>TIONS OR DELETIONS TO THIS SURVEY MAP AND/<br>THAN THE SIGNING PARTY(IES) IS PROHIBITED WITHO<br>NING PARTY(IES).<br>RINGS WHEN SHOWN ARE TO AN ASSUMED MERID<br>N AVENUE HAS BEEN ASSIGNED A BEARING OF NOR<br><b>CIFFIED TO:</b><br>ROM M&E LLC                           | # 8023.<br>RE BASED ON THE LEGAL<br>TIVE.<br>OR REPORT BY SOMEONE<br>DUT WRITTEN CONSENT OF<br>IAN. THE CENTERLINE OF                | SURVEY                                                                                                                                                                                                                                                                              |
| THE BEST OF MY KNOWLEDGE AND BELIEF AS<br>THE MINIMUM TECHNICAL STANDARDS SET<br>IN CHAPTER 5J-17 FLORIDA ADMINISTRATIVE<br>NICOLA<br>S DEL<br>VENTO<br>Date:<br>2021.04.16<br>16:58:38 -04'00'                                                                                                                                                                                                                                                                                                                    | DATE OF ORIGINAL<br>FIELD WORK: 04/15/2021<br>JOB#: 21046499<br>DRAWN BY: NICK<br>CAD FILE: TBD<br>SHEET 1 OF 1                      | ARCHITECT OF RECORD<br>J. ALFREDO GAMARRA<br>LIC. # AR0017394                                                                                                                                                                                                                       |
| NICOLAS DEL VENTO<br>PROFESSIONAL SURVEYOR & MAPPER<br>STATE OF FLORIDA LIC. # 6945                                                                                                                                                                                                                                                                                                                                                                                                                                |                                                                                                                                      | EX-1.1<br>DRAWN BY: F.S                                                                                                                                                                                                                                                             |