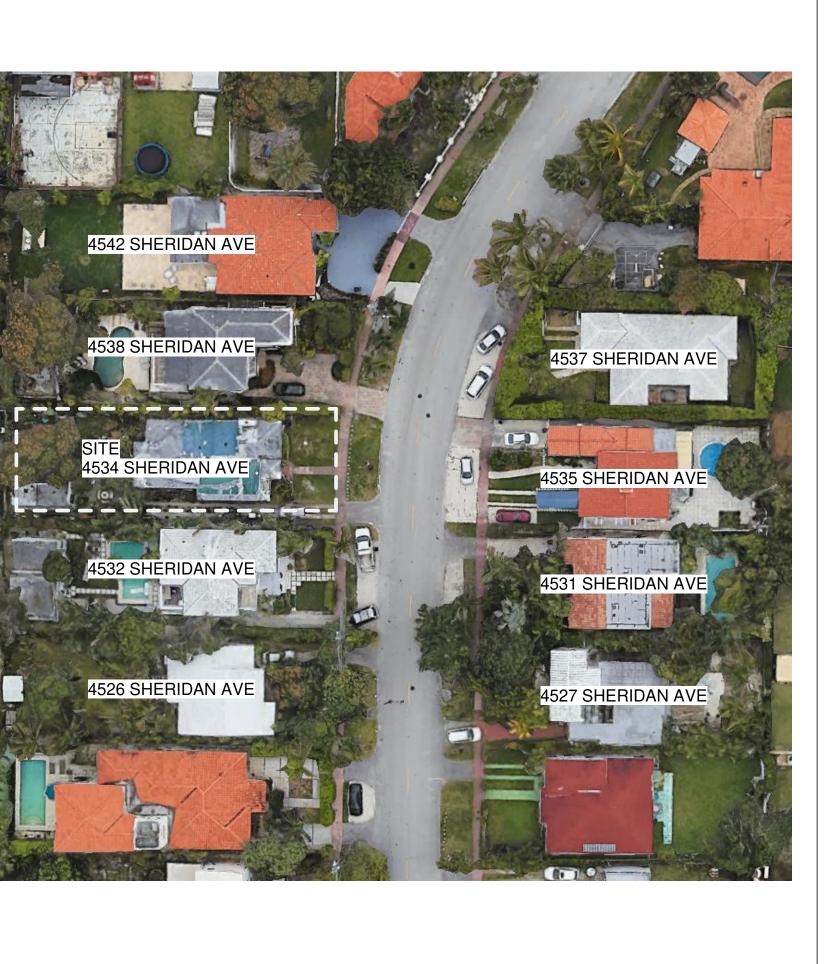

## SCOPE OF WORK

NEW CONSTRUCTION OF SINGLE FAMILY RESIDENCE, POOL, DRIVEWAY, AND LANDSCAPING.

COVER SHEET

BUILDING CARD SURVEY

LOCATION PLAN NEIGHBORHOOD ANALYSIS - KEY PLAN NEIGHBORHOOD ANALYSIS - EXISTING EXTERIOR **NEIGHBORHOOD ANALYSIS - CONTEXT** NEIGHBORHOOD ANALYSIS - CONTEXT NEIGHBORHOOD ANALYSIS - CONTEXT **NEIGHBORHOOD ANALYSIS - CONTEXT** 

4542 SHERIDAN AVE 4538 SHERIDAN AVE 0 170 SITE 4534 SHERIDAN AVE Π 4532 SHERIDAN AVE 4526 SHERIDAN AVE

4526 SHERIDAN AVE

| Design Build by                      | ARTEHOMES                                                                                                                       | +1 (786) 218 3072<br>artehomes.com                                                                        |
|--------------------------------------|---------------------------------------------------------------------------------------------------------------------------------|-----------------------------------------------------------------------------------------------------------|
|                                      | AND INFORMATIC<br>OPERTY OF ARTE<br>ATION IS RESTRIC<br>RITES ONLY, FUL<br>I OF THIS MATERI<br>ENT OF ITS OWNE<br>WHEN REQUESTE | N CONTANED<br>HOMES. THE USE<br>TED TO<br>L OR PARTIAL<br>LOR PARTIAL<br>LOR PROURES<br>R AND SHOULD<br>D |
| ONSULTANTS:                          |                                                                                                                                 |                                                                                                           |
| PROJECT:<br>4534 SHERI<br>MIAMI BEAC | IDAN AVE,<br>CH, FL 33140                                                                                                       | )                                                                                                         |
| DATE:<br>PROJECT N                   | IO<br>REVISION                                                                                                                  | 08/03/21                                                                                                  |
|                                      |                                                                                                                                 |                                                                                                           |
| DATE:<br>DRAFTED E<br>SCALE:         | BY:                                                                                                                             |                                                                                                           |
|                                      | NEIGHBORHOOD<br>ANALYSIS - CONTEXT                                                                                              |                                                                                                           |
| ARCHITECT                            | OF RECOR                                                                                                                        | D                                                                                                         |
|                                      |                                                                                                                                 |                                                                                                           |
| J. ALFREDO<br>LIC. # AR00            | ) gamarra<br>17394                                                                                                              |                                                                                                           |