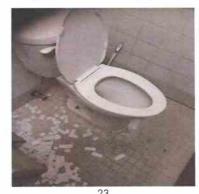

Violations: 1 Possible Pts.: 2.5 Pts. Lost: 0.844 (0.844 Raw/0.844 Adj./0.844 Cap) Pts. Retained: 1.656

|              |        |                          | Unit  |       |        |    | -    |                          |       |
|--------------|--------|--------------------------|-------|-------|--------|----|------|--------------------------|-------|
| 1 Unit 1-300 |        |                          |       |       |        |    |      |                          |       |
| Location     | Item   | Deficiency               | Notes | Pic S | Sev HS | LT | Pts  | Date                     | Fixed |
| Bathroom 1   | Toilet | FIXTURE: Toilet is loose |       |       | L2     |    | 0.94 | May 4 2021<br>1 07PM(U1) |       |