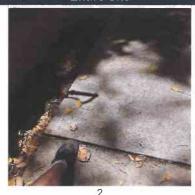

|               | Entire Site   |                                                                                                                 |                                       |          |     |    |     |      |                               |       |  |
|---------------|---------------|-----------------------------------------------------------------------------------------------------------------|---------------------------------------|----------|-----|----|-----|------|-------------------------------|-------|--|
| Site          |               |                                                                                                                 |                                       |          |     |    |     |      |                               |       |  |
| Location      | Item          | Deficiency                                                                                                      | Notes                                 | Pic      | Sev | HS | LT  | Pts  | Date                          | Fixed |  |
| Grounds       | Vegetation    | VEGETATION: Vegetation contacts unintended surface (not including minor contact with fence) / no visible damage |                                       | 1        | L2  |    |     | 2.11 | May 4 2021<br>11:40AM(U1<br>) |       |  |
| Grounds       | Vegetation    | VEGETATION: Vegetation contacts unintended surface (not including minor contact with fence) / no visible damage |                                       | 2        | L2  |    |     | 2.11 | May 4 2021<br>11:48AM(U1<br>) |       |  |
| Grounds       | Vegetation    | VEGETATION: Vegetation contacts unintended surface (not including minor contact with fence) / no visible damage |                                       | 3        | L2  |    |     | 2.11 | May 4 2021<br>11:52AM(U1<br>) |       |  |
| Walkway/Steps | Walkway/Steps | TRIPPING: Any obstruction or defect in a surface that causes tripping                                           | Rear building storm drain             | 4        | L3  | Х  | NLT | 4.22 | May 4 2021<br>11:55AM(U1<br>) |       |  |
| Walkway/Steps | Walkway/Steps | TRIPPING: Any obstruction or defect in a surface that causes tripping                                           | Trip/cut hazard left side of building | <u>5</u> | L3  | X  | NLT | 4.22 | May 4 2021<br>11:58AM(U1<br>) |       |  |