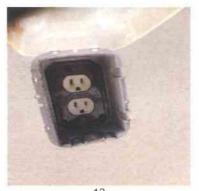

19 1 - Closet/Utility/Mechanical Outlets/Switches - Electric meter room

20 1 - Halls/Corridors/Stairs Lighting - Outside stair case aux lighting non op

21 1 - Halls/Corridors/Stairs Walls - Near entry door