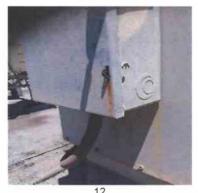

## Exterior

1 - Entry Door Door - Entry/Fire/Bath - Elevator room

1 - Entry Door Door - Security/Storm - Right side of building will not open

1 - Exterior Walls Walls - Front right gate