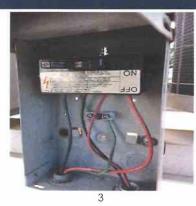

### **1 Exterior Totals**

Violations: 2

Possible Pts.: 15

Pts. Lost: 8.453 (8.453 Raw/8.453 Adj./8.453 Cap)

Pts. Retained: 6.548

|                   | Systems            |                                                             |                                             |     |     |    |     |     |                           |       |  |
|-------------------|--------------------|-------------------------------------------------------------|---------------------------------------------|-----|-----|----|-----|-----|---------------------------|-------|--|
| 1<br>Location     | ltem               | Deficiency                                                  | Notes                                       | Pic | Sev | HS | LT  | Pts | Date                      | Fixed |  |
| Electrical System | Electric Panel     | EXPOSED WIRES: Any loose/unsecured section of a panel cover | missing electrical cover in matinance room. |     | L3  | X  | LT  | 10  | Apr 27 2021<br>6 31AM(U1) |       |  |
| Emergency Power   | Auxiliary Lighting | EMERGENCY POWER: Auxiliary light damaged or inoperable      | Testing function non op.                    | 1   | L3  | X  | NLT | 2   | Apr 27 2021<br>7 09AM(U1) |       |  |

# 1 Systems Totals

Violations: 2

Possible Pts.: 20

Pts. Lost: 12 (12 Raw/12 Adj./12 Cap)

Pts. Retained: 8

|                        |                        | Common A                                                                     | Area                                                   |     |     |    |    |      |                           |       |
|------------------------|------------------------|------------------------------------------------------------------------------|--------------------------------------------------------|-----|-----|----|----|------|---------------------------|-------|
| 1                      |                        |                                                                              |                                                        |     |     |    |    |      |                           |       |
| Location               | Item                   | Deficiency                                                                   | Notes                                                  | Pic | Sev | HS | LT | Pts  | Date                      | Fixed |
| Halls/Corridors/Stairs | Door - Interior        | HARDWARE: Interior door hardware damaged/ inoperable                         | Door to staircase first floor latch hardware.          |     | L2  |    |    | 1.69 | Apr 27 2021<br>6:28AM(U1) |       |
| Halls/Corridors/Stairs | Lighting               | EXPOSED WIRES: Unsecured cover/wires/connections creating a hazard           | Missing cover on aux lighting, second floor staircase. | 2   | L3  | X  | LT | 7.5  | Apr 27 2021<br>7:12AM(U1) |       |
| Laundry Room           | Ceiling                | HOLE: Hole and/or damaged area on ceiling > 8.5in. x 11in.                   |                                                        |     | L2  |    |    | 2.25 | Apr 27 2021<br>6 33AM(U1) |       |
| Laundry Room           | Door - Entry/Fire/Bath | HARDWARE: Self closing device<br>on door not latching to close or<br>missing |                                                        |     | L3  |    |    | 3.38 | Apr 27 2021<br>6:34AM(U1) |       |