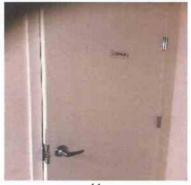

## Exterior

1 - Entry Door Door - Entry/Fire/Bath - Elevator room

1 - Entry Door Door - Security/Storm - Right side of building will not open

1 - Exterior Walls Walls - Front right gate