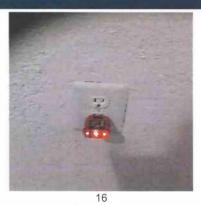

## 1 Systems Totals

Violations: 1

Possible Pts.: 20

Pts. Lost: 6.975 (6.975 Raw/6.975 Adj./6.975 Cap)

Pts. Retained: 13.025

|                           |                        | Common                                                                       | Area                                   |           |     | 1  | . 1 |      |                               | 4     |
|---------------------------|------------------------|------------------------------------------------------------------------------|----------------------------------------|-----------|-----|----|-----|------|-------------------------------|-------|
| 1<br>Location             | ltem                   | Deficiency                                                                   | Notes                                  | Pic       | Sev | HS | LT  | Pts  | Date                          | Fixed |
| Closet/Utility/Mechanical | Door - Entry/Fire/Bath | General Comment                                                              | No key                                 | 15        |     |    |     |      | May 4 2021<br>2:35PM(U1)      |       |
| Closet/Utility/Mechanical | Door - Entry/Fire/Bath | HARDWARE: Self closing device<br>on door not latching to close or<br>missing |                                        | <u>16</u> | L3  |    |     | 3.38 | May 4 2021<br>2 22PM(U1)      |       |
| Closet/Utility/Mechanical | Door - Entry/Fire/Bath | HARDWARE: Self closing device<br>on door not latching to close or<br>missing |                                        | <u>17</u> | L3  |    |     | 3.38 | May 4 2021<br>2:23PM(U1)      |       |
| Closet/Utility/Mechanical | Outlets/Switches       | COVERS: Outlet/switch has<br>broken/loose cover plate - no<br>exposed wires  | GFCI in elevator room non op           | 18        | L1  |    |     | 1.13 | May 4 2021<br>11:36AM(U1<br>) |       |
| Closet/Utility/Mechanical | Outlets/Switches       | COVERS: Outlet/switch has<br>broken/loose cover plate - no<br>exposed wires  | Electric meter room                    | <u>19</u> | L1  |    |     | 1.13 | May 4 2021<br>2:21PM(U1)      |       |
| Halls/Corridors/Stairs    | Door - Entry/Fire/Bath | HARDWARE: Self closing device<br>on door not latching to close or<br>missing | second floor inside staircase          |           | L3  |    |     | 3.38 | May 4 2021<br>2 28PM(U1)      |       |
| Halls/Corridors/Stairs    | Door - Entry/Fire/Bath | HARDWARE: Self closing device<br>on door not latching to close or<br>missing | first floor inside staircase           |           | L3  |    |     | 3.38 | May 4 2021<br>2-29PM(U1)      |       |
| Halls/Corridors/Stairs    | Door - Entry/Fire/Bath | HARDWARE: Self closing device<br>on door not latching to close or<br>missing | Inside staircase 3rd floor             |           | L3  |    |     | 3.38 | May 4 2021<br>3 26PM(U1)      |       |
| Halls/Corridors/Stairs    | Lighting               | GLOBE: Light globe or Lens missing or damaged                                | Outside stair case aux lighting non op |           |     |    |     |      | May 4 2021<br>2:19PM(U1)      |       |
| Halls/Corridors/Stairs    | Lighting               | LIGHTING: 20-50% of permanent fixtures missing/damaged/inoperable            | Outside stair case aux lighting non op | 20        | L2  |    |     | 2.25 | May 4 2021<br>2:19PM(U1)      |       |
| Halls/Corridors/Stairs    | Walls                  | HOLE: Hole/missing tile/damaged/non-workmanlike repair 1in 8.5x11in.         | Near entry door                        | 21        | L1  |    |     | 0.84 | May 4 2021<br>11-32AM(U1<br>) |       |
| Local Systems             | HVAC System            | SHARP EDGES: Any defect that could pose a cutting risk                       | Gap on roof top AC unit                | 22        | L3  | X  | NLT | 3.38 | May 4 2021<br>12 41PM(U1<br>) |       |