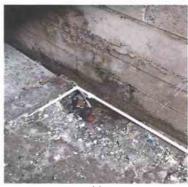

|               | Entire Site   |                                                                                                                 |                                       |          |     |    |     |      |                               |       |  |
|---------------|---------------|-----------------------------------------------------------------------------------------------------------------|---------------------------------------|----------|-----|----|-----|------|-------------------------------|-------|--|
| Site          |               |                                                                                                                 |                                       |          |     |    |     |      |                               |       |  |
| Location      | Item          | Deficiency                                                                                                      | Notes                                 | Pic      | Sev | HS | LT  | Pts  | Date                          | Fixed |  |
| Grounds       | Vegetation    | VEGETATION: Vegetation contacts unintended surface (not including minor contact with fence) / no visible damage |                                       | 1        | L2  |    |     | 2.11 | May 4 2021<br>11:40AM(U1<br>) |       |  |
| Grounds       | Vegetation    | VEGETATION: Vegetation contacts unintended surface (not including minor contact with fence) / no visible damage |                                       | 2        | L2  |    |     | 2.11 | May 4 2021<br>11:48AM(U1<br>) |       |  |
| Grounds       | Vegetation    | VEGETATION: Vegetation contacts unintended surface (not including minor contact with fence) / no visible damage |                                       | 3        | L2  |    |     | 2.11 | May 4 2021<br>11:52AM(U1<br>) |       |  |
| Walkway/Steps | Walkway/Steps | TRIPPING: Any obstruction or defect in a surface that causes tripping                                           | Rear building storm drain             | 4        | L3  | Х  | NLT | 4.22 | May 4 2021<br>11:55AM(U1<br>) |       |  |
| Walkway/Steps | Walkway/Steps | TRIPPING: Any obstruction or defect in a surface that causes tripping                                           | Trip/cut hazard left side of building | <u>5</u> | L3  | X  | NLT | 4.22 | May 4 2021<br>11:58AM(U1<br>) |       |  |