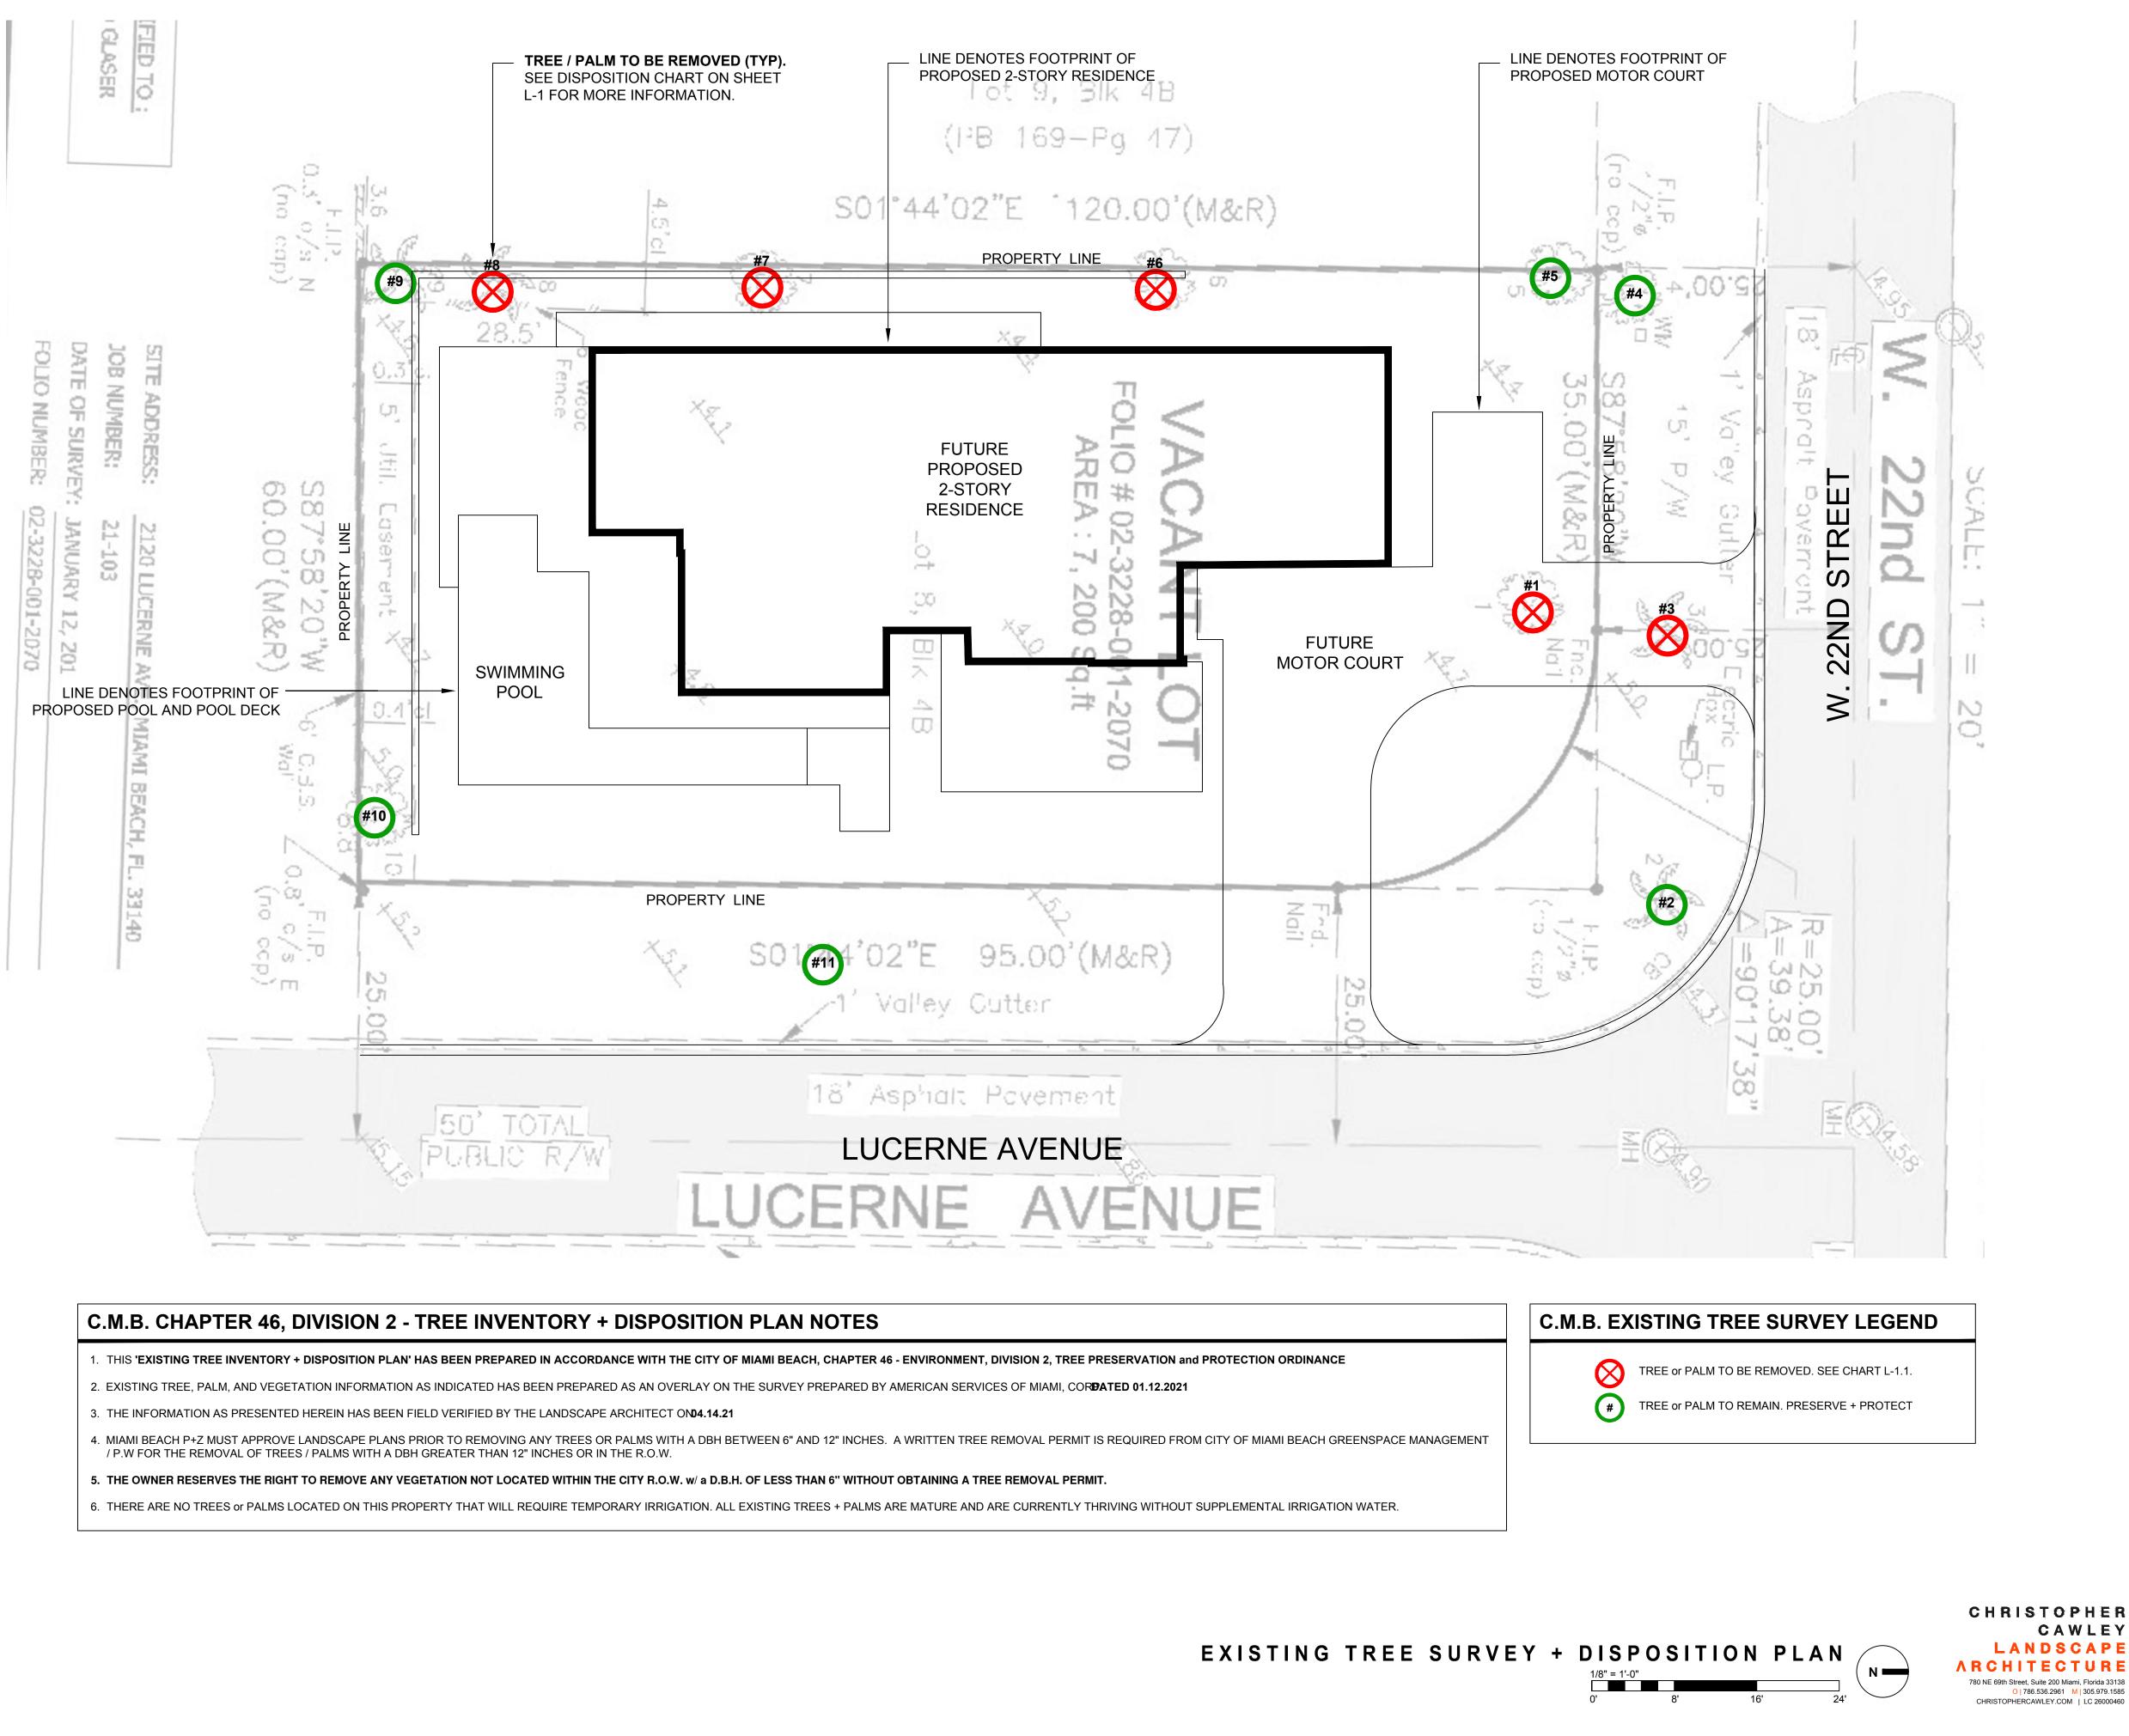

### EXISTING VEGETATION SUMMARY

The existing vegetation located on the property consists primarily of palm trees with a few distinctive fruit and canopy trees. To accommodate the residence and site design, the landscape architect is proposing to remove some of the existing vegetation. Please note that the landscape is proposing to preserve and protect a few trees and palms along the R.O.W and along the south of the property line. Please note that the landscape architect intends to provide an improved landscape design that shall mitigate for the palm and tree loss by introducing new native trees to the site that meet all landscape requirements set forth by C.M.B Chapter 126.

## C.M.B. EXISTING TREE INVENTORY + DISPOSITION CHART - 2120 LUCERNE AVE.

| COMMON NAME    | BOTANICAL NAME                                                                                                                                       | SPECIMEN                                                                                                                                                                                                                                                | D.B.H. (IN)                                                                                                                                                                                                                                                                               | HEIGHT (FT)                                                                                                                                                                                                                                                                                                           | SPREAD (FT)                                                                                                                                                                                                                                                                                                                                         | CONDITION                                                                                                                                                                                                                                                                                                                                                                         | DISPOSITION                                                                                                                                                                                                                                                                                                                                                                                                               | MITIGATION                                                                                                                                                                                                                                                                                                                                                                                                                                                                                                                          | COMMENTS                                                                                                                                                                                                                                                                                                                                                                                                                                                                                                                                                                                                       |
|----------------|------------------------------------------------------------------------------------------------------------------------------------------------------|---------------------------------------------------------------------------------------------------------------------------------------------------------------------------------------------------------------------------------------------------------|-------------------------------------------------------------------------------------------------------------------------------------------------------------------------------------------------------------------------------------------------------------------------------------------|-----------------------------------------------------------------------------------------------------------------------------------------------------------------------------------------------------------------------------------------------------------------------------------------------------------------------|-----------------------------------------------------------------------------------------------------------------------------------------------------------------------------------------------------------------------------------------------------------------------------------------------------------------------------------------------------|-----------------------------------------------------------------------------------------------------------------------------------------------------------------------------------------------------------------------------------------------------------------------------------------------------------------------------------------------------------------------------------|---------------------------------------------------------------------------------------------------------------------------------------------------------------------------------------------------------------------------------------------------------------------------------------------------------------------------------------------------------------------------------------------------------------------------|-------------------------------------------------------------------------------------------------------------------------------------------------------------------------------------------------------------------------------------------------------------------------------------------------------------------------------------------------------------------------------------------------------------------------------------------------------------------------------------------------------------------------------------|----------------------------------------------------------------------------------------------------------------------------------------------------------------------------------------------------------------------------------------------------------------------------------------------------------------------------------------------------------------------------------------------------------------------------------------------------------------------------------------------------------------------------------------------------------------------------------------------------------------|
| AVOCADO TREE   | Persea Americana                                                                                                                                     | NO                                                                                                                                                                                                                                                      | 18"                                                                                                                                                                                                                                                                                       | 50'                                                                                                                                                                                                                                                                                                                   | 30'                                                                                                                                                                                                                                                                                                                                                 | FAIR                                                                                                                                                                                                                                                                                                                                                                              | REMOVE                                                                                                                                                                                                                                                                                                                                                                                                                    | 18" DBH                                                                                                                                                                                                                                                                                                                                                                                                                                                                                                                             | IN CONFLICT WITH SITE DESIGN. MITIGATION PROVIDED                                                                                                                                                                                                                                                                                                                                                                                                                                                                                                                                                              |
| ROYAL PALM     | Roystonea Elata                                                                                                                                      | NO                                                                                                                                                                                                                                                      | 18"                                                                                                                                                                                                                                                                                       | 50'                                                                                                                                                                                                                                                                                                                   | 40'                                                                                                                                                                                                                                                                                                                                                 | FAIR                                                                                                                                                                                                                                                                                                                                                                              | REMAIN                                                                                                                                                                                                                                                                                                                                                                                                                    | N/A                                                                                                                                                                                                                                                                                                                                                                                                                                                                                                                                 | PRESERVE + PROTECT DURING CONSTRUCTION                                                                                                                                                                                                                                                                                                                                                                                                                                                                                                                                                                         |
| ROYAL PALM     | Roystonea Elata                                                                                                                                      | NO                                                                                                                                                                                                                                                      | 18"                                                                                                                                                                                                                                                                                       | 50'                                                                                                                                                                                                                                                                                                                   | 40'                                                                                                                                                                                                                                                                                                                                                 | FAIR                                                                                                                                                                                                                                                                                                                                                                              | REMOVE                                                                                                                                                                                                                                                                                                                                                                                                                    | 1 REP. TREE                                                                                                                                                                                                                                                                                                                                                                                                                                                                                                                         | IN CONFLICT WITH SITE DESIGN. MITIGATION PROVIDED                                                                                                                                                                                                                                                                                                                                                                                                                                                                                                                                                              |
| STRANGLER FIG  | Ficus Aurea                                                                                                                                          | YES                                                                                                                                                                                                                                                     | 24"                                                                                                                                                                                                                                                                                       | 15'                                                                                                                                                                                                                                                                                                                   | 15'                                                                                                                                                                                                                                                                                                                                                 | FAIR                                                                                                                                                                                                                                                                                                                                                                              | REMAIN                                                                                                                                                                                                                                                                                                                                                                                                                    | N/A                                                                                                                                                                                                                                                                                                                                                                                                                                                                                                                                 | PRESERVE + PROTECT DURING CONSTRUCTION                                                                                                                                                                                                                                                                                                                                                                                                                                                                                                                                                                         |
| STRANGLER FIG  | Ficus Aurea                                                                                                                                          | YES                                                                                                                                                                                                                                                     | 24"                                                                                                                                                                                                                                                                                       | 15'                                                                                                                                                                                                                                                                                                                   | 15'                                                                                                                                                                                                                                                                                                                                                 | FAIR                                                                                                                                                                                                                                                                                                                                                                              | REMAIN                                                                                                                                                                                                                                                                                                                                                                                                                    | N/A                                                                                                                                                                                                                                                                                                                                                                                                                                                                                                                                 | PRESERVE + PROTECT DURING CONSTRUCTION                                                                                                                                                                                                                                                                                                                                                                                                                                                                                                                                                                         |
| LIVE OAK       | Quercus Virginiana                                                                                                                                   | NO                                                                                                                                                                                                                                                      | 6"                                                                                                                                                                                                                                                                                        | 25'                                                                                                                                                                                                                                                                                                                   | 12'                                                                                                                                                                                                                                                                                                                                                 | FAIR                                                                                                                                                                                                                                                                                                                                                                              | REMOVE                                                                                                                                                                                                                                                                                                                                                                                                                    | 6" DBH                                                                                                                                                                                                                                                                                                                                                                                                                                                                                                                              | IN CONFLICT WITH SITE DESIGN. MITIGATION PROVIDED                                                                                                                                                                                                                                                                                                                                                                                                                                                                                                                                                              |
| UNKNOWN        | Unknown                                                                                                                                              | NO                                                                                                                                                                                                                                                      | 18"                                                                                                                                                                                                                                                                                       | 40"                                                                                                                                                                                                                                                                                                                   | 40'                                                                                                                                                                                                                                                                                                                                                 | FAIR                                                                                                                                                                                                                                                                                                                                                                              | REMOVE                                                                                                                                                                                                                                                                                                                                                                                                                    | 9" DBH                                                                                                                                                                                                                                                                                                                                                                                                                                                                                                                              | IN CONFLICT WITH SITE DESIGN. MITIGATION PROVIDED                                                                                                                                                                                                                                                                                                                                                                                                                                                                                                                                                              |
| MEXICAN PALM   | Washingtonia Robusta                                                                                                                                 | NO                                                                                                                                                                                                                                                      | 10"                                                                                                                                                                                                                                                                                       | 25'                                                                                                                                                                                                                                                                                                                   | 12'                                                                                                                                                                                                                                                                                                                                                 | FAIR                                                                                                                                                                                                                                                                                                                                                                              | REMOVE                                                                                                                                                                                                                                                                                                                                                                                                                    | 1 REP. TREE                                                                                                                                                                                                                                                                                                                                                                                                                                                                                                                         | IN CONFLICT WITH SITE DESIGN. MITIGATION PROVIDED                                                                                                                                                                                                                                                                                                                                                                                                                                                                                                                                                              |
| MACARTHUR PALM | Ptychosperma Macarthur                                                                                                                               | NO                                                                                                                                                                                                                                                      | 5"                                                                                                                                                                                                                                                                                        | 30'                                                                                                                                                                                                                                                                                                                   | 10'                                                                                                                                                                                                                                                                                                                                                 | FAIR                                                                                                                                                                                                                                                                                                                                                                              | REMAIN                                                                                                                                                                                                                                                                                                                                                                                                                    | N/A                                                                                                                                                                                                                                                                                                                                                                                                                                                                                                                                 | PRESERVE + PROTECT DURING CONSTRUCTION                                                                                                                                                                                                                                                                                                                                                                                                                                                                                                                                                                         |
| STRANGLER FIG  | Ficus Aurea                                                                                                                                          | YES                                                                                                                                                                                                                                                     | 36"                                                                                                                                                                                                                                                                                       | 12'                                                                                                                                                                                                                                                                                                                   | 12'                                                                                                                                                                                                                                                                                                                                                 | FAIR                                                                                                                                                                                                                                                                                                                                                                              | REMAIN                                                                                                                                                                                                                                                                                                                                                                                                                    | N/A                                                                                                                                                                                                                                                                                                                                                                                                                                                                                                                                 | PRESERVE + PROTECT DURING CONSTRUCTION                                                                                                                                                                                                                                                                                                                                                                                                                                                                                                                                                                         |
| AVOCADO        | Persea Americana                                                                                                                                     | YES                                                                                                                                                                                                                                                     | 24"                                                                                                                                                                                                                                                                                       | 15'                                                                                                                                                                                                                                                                                                                   | 15'                                                                                                                                                                                                                                                                                                                                                 | FAIR                                                                                                                                                                                                                                                                                                                                                                              | REMAIN                                                                                                                                                                                                                                                                                                                                                                                                                    | N/A                                                                                                                                                                                                                                                                                                                                                                                                                                                                                                                                 | PRESERVE + PROTECT DURING CONSTRUCTION                                                                                                                                                                                                                                                                                                                                                                                                                                                                                                                                                                         |
|                | AVOCADO TREE<br>ROYAL PALM<br>ROYAL PALM<br>STRANGLER FIG<br>STRANGLER FIG<br>LIVE OAK<br>UNKNOWN<br>MEXICAN PALM<br>MACARTHUR PALM<br>STRANGLER FIG | AVOCADO TREEPersea AmericanaROYAL PALMRoystonea ElataROYAL PALMRoystonea ElataSTRANGLER FIGFicus AureaSTRANGLER FIGFicus AureaLIVE OAKQuercus VirginianaUNKNOWNUnknownMEXICAN PALMWashingtonia RobustaMACARTHUR PALMFicus AureaSTRANGLER FIGFicus Aurea | AVOCADO TREEPersea AmericanaNOROYAL PALMRoystonea ElataNOROYAL PALMRoystonea ElataNOSTRANGLER FIGFicus AureaYESSTRANGLER FIGFicus AureaYESLIVE OAKQuercus VirginianaNOUNKNOWNUnknownNOMEXICAN PALMWashingtonia RobustaNOMACARTHUR PALMPtychosperma MacarthurNOSTRANGLER FIGFicus AureaYES | AVOCADO TREEPersea AmericanaNO18"ROYAL PALMRoystonea ElataNO18"ROYAL PALMRoystonea ElataNO18"STRANGLER FIGFicus AureaYES24"STRANGLER FIGFicus AureaYES24"LIVE OAKQuercus VirginianaNO6"UNKNOWNUnknownNO18"MEXICAN PALMWashingtonia RobustaNO10"MACARTHUR PALMPtychosperma MacarthurNO5"STRANGLER FIGFicus AureaYES36" | AVOCADO TREEPersea AmericanaNO18"50'ROYAL PALMRoystonea ElataNO18"50'ROYAL PALMRoystonea ElataNO18"50'STRANGLER FIGFicus AureaYES24"15'STRANGLER FIGFicus AureaYES24"15'LIVE OAKQuercus VirginianaNO6"25'UNKNOWNUnknownNO18"40"MEXICAN PALMWashingtonia RobustaNO10"25'MACARTHUR PALMPtychosperma MacarthurNO5"30'STRANGLER FIGFicus AureaYES36"12' | AVOCADO TREEPersea AmericanaNO18"50'30'ROYAL PALMRoystonea ElataNO18"50'40'ROYAL PALMRoystonea ElataNO18"50'40'STRANGLER FIGFicus AureaYES24"15'15'STRANGLER FIGFicus AureaYES24"15'15'LIVE OAKQuercus VirginianaNO6"25'12'UNKNOWNUnknownNO18"40"40'MEXICAN PALMWashingtonia RobustaNO10"25'12'MACARTHUR PALMPtychosperma MacarthurNO5"30'10'STRANGLER FIGFicus AureaYES36"12'12' | AVOCADO TREEPersea AmericanaNO18"50'30'FAIRROYAL PALMRoystonea ElataNO18"50'40'FAIRROYAL PALMRoystonea ElataNO18"50'40'FAIRSTRANGLER FIGFicus AureaYES24"15'15'FAIRSTRANGLER FIGFicus AureaYES24"15'15'FAIRLIVE OAKQuercus VirginianaNO6"25'12'FAIRUNKNOWNUnknownNO18"40"40'FAIRMEXICAN PALMWashingtonia RobustaNO10"25'12'FAIRMACARTHUR PALMPtychosperma MacarthurNO5"30'10'FAIRSTRANGLER FIGFicus AureaYES36"12'12'FAIR | AVOCADO TREEPersea AmericanaNO18"50'30'FAIRREMOVEROYAL PALMRoystonea ElataNO18"50'40'FAIRREMAINROYAL PALMRoystonea ElataNO18"50'40'FAIRREMAINROYAL PALMRoystonea ElataNO18"50'40'FAIRREMOVESTRANGLER FIGFicus AureaYES24"15'15'FAIRREMAINSTRANGLER FIGFicus AureaYES24"15'15'FAIRREMAINLIVE OAKQuercus VirginianaNO6"25'12'FAIRREMOVEUNKNOWNUnknownNO18"40"40'FAIRREMOVEMEXICAN PALMWashingtonia RobustaNO10"25'12'FAIRREMOVEMACARTHUR PALMPtychosperma MacarthurNO5"30'10'FAIRREMAINSTRANGLER FIGFicus AureaYES36"12'12'FAIRREMOVE | AVOCADO TREEPersea AmericanaNO18"50'30'FAIRREMOVE18" DBHROYAL PALMRoystonea ElataNO18"50'40'FAIRREMAINN/AROYAL PALMRoystonea ElataNO18"50'40'FAIRREMAINN/AROYAL PALMRoystonea ElataNO18"50'40'FAIRREMOVE1 REP. TREESTRANGLER FIGFicus AureaYES24"15'15'FAIRREMAINN/ASTRANGLER FIGFicus AureaYES24"15'15'FAIRREMAINN/ALIVE OAKQuercus VirginianaNO6"25'12'FAIRREMOVE6" DBHUNKNOWNUnknownNO18"40"40'FAIRREMOVE1 REP. TREEMACARTHUR PALMPtychosperma MacarthurNO5"30'10'FAIRREMOVE1 REP. TREESTRANGLER FIGFicus AureaYES36"12'12'FAIRREMOVE1 REP. TREEMACARTHUR PALMPtychosperma MacarthurNO5"30'10'FAIRREMAINN/A |