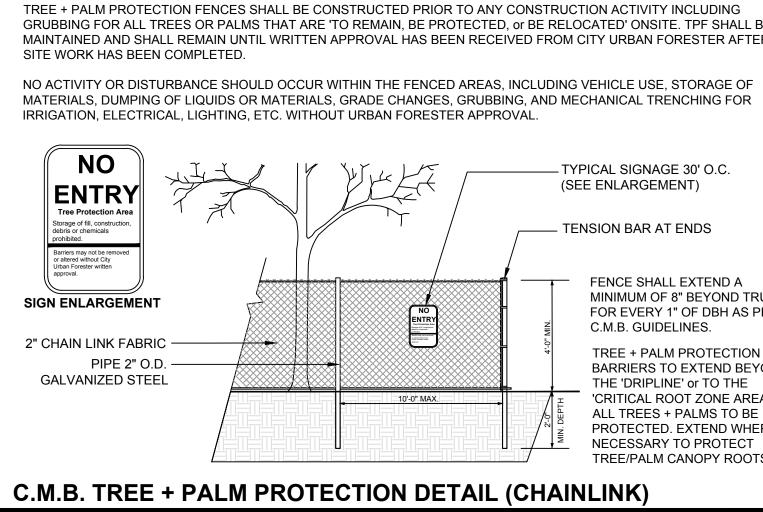

PLOT DATE: 2021-05-06

- : N O T I C E : -

GRUBBING FOR ALL TREES OR PALMS THAT ARE 'TO REMAIN, BE PROTECTED, or BE RELOCATED' ONSITE. TPF SHALL BE MAINTAINED AND SHALL REMAIN UNTIL WRITTEN APPROVAL HAS BEEN RECEIVED FROM CITY URBAN FORESTER AFTER ALL

- TYPICAL SIGNAGE 30' O.C. (SEE ENLARGEMENT)

— TENSION BAR AT ENDS

FENCE SHALL EXTEND A MINIMUM OF 8" BEYOND TRUNK FOR EVERY 1" OF DBH AS PER C.M.B. GUIDELINES.

TREE + PALM PROTECTION BARRIERS TO EXTEND BEYOND THE 'DRIPLINE' or TO THE 'CRITICAL ROOT ZONE AREA' OF ALL TREES + PALMS TO BE PROTECTED. EXTEND WHERE NECESSARY TO PROTECT TREE/PALM CANOPY ROOTS.