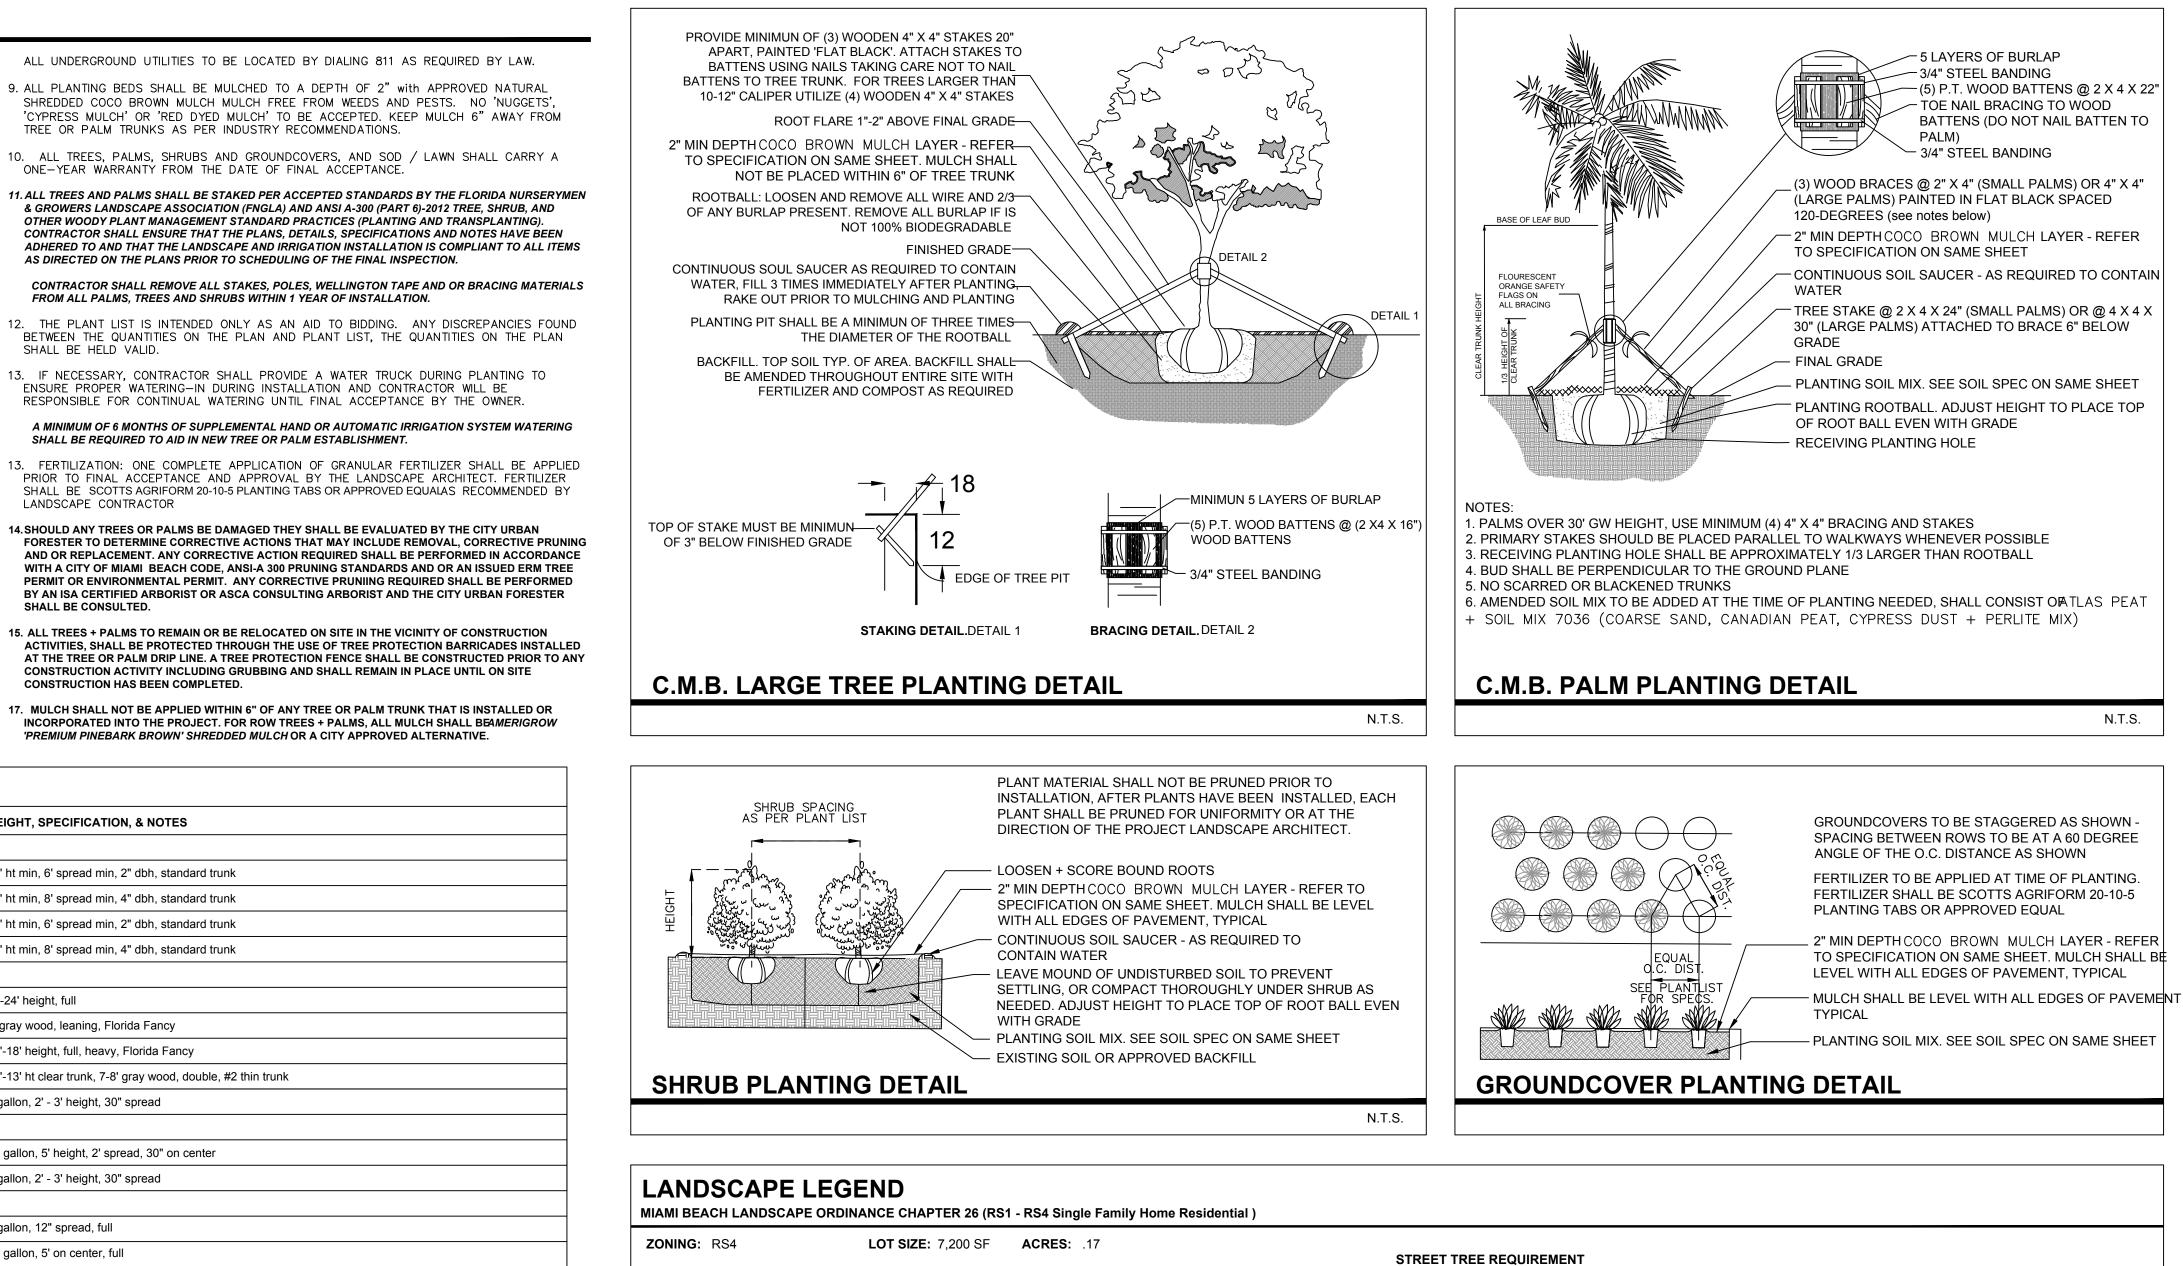

### LANDSCAPE NOTES

- 1. ALL PLANT MATERIAL SHALL BE FLORIDA GRADE NO. 1 OR BETTER.
- 2. CONTRACTOR SHALL BECOME FAMILIAR WITH THE LOCATION OF, AVOID, AND PROTECT ALL UTILITY LINES, BURIED CABLES, AND OTHER UTILITIES.
- 3. TREE, PALM, ACCENT AND BED LINES ARE TO BE LOCATED IN THE FIELD AND APPROVED BY THE LANDSCAPE ARCHITECT PRIOR TO INSTALLATION.
- 4. ALL PLANTING SOIL SHALL BE 50:50 TOPSOIL: SAND MIX, FREE OF CLAY, STONES, ROCKS, OR OTHER FOREIGN MATTER. THIS SPECIFICATION INCLUDES ALL BACKFILL FOR BERMS AND OTHER LANDSCAPE AREAS.

CARE SHALL BE TAKEN TO AVOID PLACEMENT OF CONSTRUCTION FILL, GRAVEL, AND OR DEBRIS OVER THE ROOTBALLS OF INSTALLED OR EXISTING TREES AND OR PALMS ON SITE.

- GROUNDCOVER PLANTING BEDS: 6" DEPTH PLANTING SOIL SPREAD IN PLACE- THROUGHOUT.
- SHRUB AND HEDGE PLANTING AREAS: 12" DEPTH PLANTING SOIL SPREAD IN PLACE- THROUGHOUT.

### TREES, PALMS, SPECIMEN PLANT MATERIAL LOCATIONS: REMOVE ALL LIMEROCK PRESENT TO A DEPTH OF AT LEAST 30"BEFORE PLACING NEW PLANTING SOIL. APPLY NEW CLEAN PLANTING SOIL IN PLANTING AREA AS REQUIRED

- 5. THE SITE CONTRACTOR SHALL BE RESPONSIBLE TO BRING ALL GRADES TO WITHIN 2" OF FINAL GRADES. THIS SHALL INCLUDE A 2" APPLICATION OF 50:50 TOPSOIL; SAND MIX FOR ALL LANDSCAPE AND AREAS TO BE SODDED.
- 6. THE LANDSCAPE CONTRACTOR SHALL CALCULATE AND SUBMIT AN ITEMIZED PRICE FOR THE 2" APPLICATION OF 50:50 MIX FOR ALL SOD AREAS AS A REFERENCE IN THE CASE THAT THERE WOULD BE A DISCREPANCY BETWEEN SITE AND LANDSCAPE CONTRACTORS AND NOTIFY THE SITE CONTRACTOR OR PROJECT SUPERINTENDENT AS TO THIS DISCREPANCY. IT WILL THEN BE DETERMINED WHICH PARTY WILL PROVIDE THIS 2" TOPSOIL: SAND APPLICATION AND SUBSEQUENT PAYMENT.OTHER PLANTING SOIL MIXES TO BE ADDED. I.E. FOR TREES, PALMS, SPECIMEN PLANTS, SHRUBS AND GROUNDCOVERS SHALL BE THE RESPONSIBILITY OF THE LANDSCAPE CONTRACTOR AND BE INCLUSIVE WITH THE LANDSCAPE
- 7. ALL EXISTING TREE + PALM INFORMATION THAT HAS BEEN PROVIDED ON THIS PLAN FOLLOWS THE CITY OF MIAMI BEACH TREE PERMITTING GUIDELINES. ANY TREES OF PALMS CONSIDERED INVASIVE OR THAT FALLS UNDER THE TREE PERMIT EXEMPTION / PROHIBITED SPECIES LIST 24-94 (4) MAY NOT BE SHOWN FOR CLARITY PURPOSES. ANY DISCREPANCIES IF NOTED UPON FURTHER FIELD INSPECTION SHALL BE BROUGHT TO THE IMMEDIATE ATTENTION OF THE LANDSCAPE ARCHITECT.
- 8. IRRIGATION SHALL PROVIDE FOR A 100% COVERAGE WITH 50% OVERLAP MINIMUM AND BE PROVIDED BY A FULLY AUTOMATIC IRRIGATION SYSTEM W/ RAIN MOISTURE SENSOR ATTACHED TO CONTROLLER. ALL FLORIDA BUILDING CODE APPENDIX "F" IRRIGATION REQUIREMENTS SHALL BE STRICTLY ADHERED TO FOR INSTALLATION AND PREVAILING WATER MANAGEMENT DISTRICT RESTRICTIONS AND REGULATIONS SHALL BE IN COMPLIANCE FOR POST-INSTALLATION WATERING SCHEDULES.CONTRACTOR SHALL COORDINATE WITH THE IRRIGATION CONTRACTOR AND LEAVE PROVISIONS FOR ALL SLEEVING AND PIPE ROUTING.

- ALL UNDERGROUND UTILITIES TO BE LOCATED BY DIALING 811 AS REQUIRED BY LAW.
- 9. ALL PLANTING BEDS SHALL BE MULCHED TO A DEPTH OF 2" with APPROVED NATURAL SHREDDED COCO BROWN MULCH MULCH FREE FROM WEEDS AND PESTS. NO 'NUGGETS', 'CYPRESS MULCH' OR 'RED DYED MULCH' TO BE ACCEPTED. KEEP MULCH 6" AWAY FROM TREE OR PALM TRUNKS AS PER INDUSTRY RECOMMENDATIONS.
- 10. ALL TREES, PALMS, SHRUBS AND GROUNDCOVERS, AND SOD / LAWN SHALL CARRY A ONE-YEAR WARRANTY FROM THE DATE OF FINAL ACCEPTANCE.
- 11. ALL TREES AND PALMS SHALL BE STAKED PER ACCEPTED STANDARDS BY THE FLORIDA NURSERYMEN & GROWERS LANDSCAPE ASSOCIATION (FNGLA) AND ANSI A-300 (PART 6)-2012 TREE, SHRUB, AND OTHER WOODY PLANT MANAGEMENT STANDARD PRACTICES (PLANTING AND TRANSPLANTING). CONTRACTOR SHALL ENSURE THAT THE PLANS, DETAILS, SPECIFICATIONS AND NOTES HAVE BEEN ADHERED TO AND THAT THE LANDSCAPE AND IRRIGATION INSTALLATION IS COMPLIANT TO ALL ITEMS AS DIRECTED ON THE PLANS PRIOR TO SCHEDULING OF THE FINAL INSPECTION.
- FROM ALL PALMS, TREES AND SHRUBS WITHIN 1 YEAR OF INSTALLATION. 12. THE PLANT LIST IS INTENDED ONLY AS AN AID TO BIDDING. ANY DISCREPANCIES FOUND
- SHALL BE HELD VALID.
- ENSURE PROPER WATERING-IN DURING INSTALLATION AND CONTRACTOR WILL BE RESPONSIBLE FOR CONTINUAL WATERING UNTIL FINAL ACCEPTANCE BY THE OWNER.
- SHALL BE REQUIRED TO AID IN NEW TREE OR PALM ESTABLISHMENT.
- 13. FERTILIZATION: ONE COMPLETE APPLICATION OF GRANULAR FERTILIZER SHALL BE APPLIED PRIOR TO FINAL ACCEPTANCE AND APPROVAL BY THE LANDSCAPE ARCHITECT. FERTILIZER SHALL BE SCOTTS AGRIFORM 20-10-5 PLANTING TABS OR APPROVED EQUALAS RECOMMENDED BY LANDSCAPE CONTRACTOR
- 14. SHOULD ANY TREES OR PALMS BE DAMAGED THEY SHALL BE EVALUATED BY THE CITY URBAN FORESTER TO DETERMINE CORRECTIVE ACTIONS THAT MAY INCLUDE REMOVAL, CORRECTIVE PRUNING AND OR REPLACEMENT, ANY CORRECTIVE ACTION REQUIRED SHALL BE PERFORMED IN ACCORDANCE WITH A CITY OF MIAMI BEACH CODE, ANSI-A 300 PRUNING STANDARDS AND OR AN ISSUED ERM TREE PERMIT OR ENVIRONMENTAL PERMIT. ANY CORRECTIVE PRUNIING REQUIRED SHALL BE PERFORMED BY AN ISA CERTIFIED ARBORIST OR ASCA CONSULTING ARBORIST AND THE CITY URBAN FORESTER SHALL BE CONSULTED.
- 15. ALL TREES + PALMS TO REMAIN OR BE RELOCATED ON SITE IN THE VICINITY OF CONSTRUCTION ACTIVITIES, SHALL BE PROTECTED THROUGH THE USE OF TREE PROTECTION BARRICADES INSTALLED AT THE TREE OR PALM DRIP LINE. A TREE PROTECTION FENCE SHALL BE CONSTRUCTED PRIOR TO ANY CONSTRUCTION ACTIVITY INCLUDING GRUBBING AND SHALL REMAIN IN PLACE UNTIL ON SITE CONSTRUCTION HAS BEEN COMPLETED.
- 17. MULCH SHALL NOT BE APPLIED WITHIN 6" OF ANY TREE OR PALM TRUNK THAT IS INSTALLED OR INCORPORATED INTO THE PROJECT. FOR ROW TREES + PALMS, ALL MULCH SHALL BEAMERIGROW 'PREMIUM PINEBARK BROWN' SHREDDED MULCH OR A CITY APPROVED ALTERNATIVE.

| PL     | PLANT LIST - 2120 LUCERNE AVE. |                                                                                                                                           |                                   |                             |                                                               |  |  |  |
|--------|--------------------------------|-------------------------------------------------------------------------------------------------------------------------------------------|-----------------------------------|-----------------------------|---------------------------------------------------------------|--|--|--|
| KEY    | QTY.                           | NATIVE                                                                                                                                    | COMMON NAME                       | BOTANICAL NAME              | HEIGHT, SPECIFICATION, & NOTES                                |  |  |  |
| TREES  | 5                              |                                                                                                                                           |                                   |                             |                                                               |  |  |  |
| CD     | 8                              | YES                                                                                                                                       | PIGEON PLUM TREE                  | Coccoloba diversifolia      | 12' ht min, 6' spread min, 2" dbh, standard trunk             |  |  |  |
| LL     | 5                              | YES                                                                                                                                       | WILD TAMARIND TREE                | Lysiloma latisliqua         | 16' ht min, 8' spread min, 4" dbh, standard trunk             |  |  |  |
| PR     | 3                              | NO                                                                                                                                        | BAYRUM TREE                       | Pimenta racemosa            | 12' ht min, 6' spread min, 2" dbh, standard trunk             |  |  |  |
| SM     | 1 YES MAHOGANY TREE            |                                                                                                                                           | MAHOGANY TREE                     | Swietenia mahagoni          | 16' ht min, 8' spread min, 4" dbh, standard trunk             |  |  |  |
| PALMS  | S + BAMBO                      | 00                                                                                                                                        |                                   |                             |                                                               |  |  |  |
| BC     | 3                              | NO                                                                                                                                        | TROPICAL BLUE BAMBOO              | Bambusa chungii             | 20-24' height, full                                           |  |  |  |
| CN     | 1                              | NO                                                                                                                                        | COCONUT PALM                      | Cocos nucifera 'Maypan'     | 8' gray wood, leaning, Florida Fancy                          |  |  |  |
| DC     | ALT                            | NO                                                                                                                                        | CABADA PALM                       | Dypsis cabadae              | 16'-18' height, full, heavy, Florida Fancy                    |  |  |  |
| PE     | 6                              | NO                                                                                                                                        | ALEXANDER PALMS                   | Ptychosperma elegans        | 12'-13' ht clear trunk, 7-8' gray wood, double, #2 thin trunk |  |  |  |
| SER    | 3                              | YES                                                                                                                                       | SILVER SAW PALMETTO               | Serenoa repens              | 7 gallon, 2' - 3' height, 30" spread                          |  |  |  |
| SHRUE  | BS                             | •                                                                                                                                         |                                   |                             |                                                               |  |  |  |
| EUF    | 140                            | YES                                                                                                                                       | SPANISH STOPPER SHRUB             | Eugenia foetida             | 15 gallon, 5' height, 2' spread, 30" on center                |  |  |  |
| PSL    | 65                             | YES                                                                                                                                       | DWARF BAHAMA COFFEE               | Psychotria ligustrifolia    | 7 gallon, 2' - 3' height, 30" spread                          |  |  |  |
| GROU   | NDCOVER                        | S                                                                                                                                         |                                   |                             |                                                               |  |  |  |
| AGA    | AS REQ                         | NO                                                                                                                                        | BLUE AGAVE                        | Agave americana 'Blue'      | 1 gallon, 12" spread, full                                    |  |  |  |
| ALO    | AS REQ                         | NO                                                                                                                                        | ELEPHANT EAR                      | Alocasia                    | 15 gallon, 5' on center, full                                 |  |  |  |
| CAM    | AS REQ                         | NO                                                                                                                                        | CARISSA 'EMERALD BLANKET'         | Carissa macrocarpa          | 3 gallon, 12" on center, full                                 |  |  |  |
| ERL    | AS REQ                         | NO                                                                                                                                        | GOLDEN BEACH CREEPER              | Ernodea littoralis          | 1 gallon, 12" on center, full                                 |  |  |  |
| HEL    | AS REQ                         | 3                                                                                                                                         | HELICONIAS ' RED BOMBER'          | Heliconia                   | 7gallon, 5' height full                                       |  |  |  |
| LIR    | AS REQ                         | NO                                                                                                                                        | LILYTURF                          | Liriope muscari             | 1 gallon, 12" on center, full                                 |  |  |  |
| MOD    | AS REQ                         | NO                                                                                                                                        | SWISS CHEESE PLANT                | Monstera deliciosa          | 3 gallon, 24" on center, full                                 |  |  |  |
| NEO    | AS REQ                         | NO                                                                                                                                        | NEOMARICA                         | Neomarica caerulea 'Regina' | 3 gallon, 24" on center, full                                 |  |  |  |
| PGC    | AS REQ                         | NO                                                                                                                                        | PHILODENDRON 'GREEN CONGO'        | Same                        | 3 gallon, 18" on center, full                                 |  |  |  |
| PRC    | AS REQ                         | NO                                                                                                                                        | PHILODENDRON 'ROJO CONGO'         | Same                        | 3 gallon, 18" on center, full                                 |  |  |  |
| TRF    | AS REQ                         | NO                                                                                                                                        | DWARF FAKAHATCHEE                 | Tripsacum floridana         | 1 gallon, 12" spread, full                                    |  |  |  |
| SOD, A | GGREGA                         | TE & MULO                                                                                                                                 | СН                                |                             |                                                               |  |  |  |
| MLC    | AMERIG                         | AMERIGROW 'PREMIUM PINEBARK BROWN' SHREDDED MULCH                                                                                         |                                   |                             |                                                               |  |  |  |
| SOD    | NATIVE                         | SEA SHORE                                                                                                                                 | PASPALUM LAWN - OVER 2" TOPSOIL B | ED, SEE PLANTING SPECS      |                                                               |  |  |  |
| DGA    | 2/0" DEC                       | 3/8" DECOMPOSED GRANITE AGGREGATE OR STONE TO BE SELECTED. INSTALLED OVER EILTER FABRIC AND WEED BARRIER MATERIAL / OLIMAR. 2" MIN. DEPTH |                                   |                             |                                                               |  |  |  |