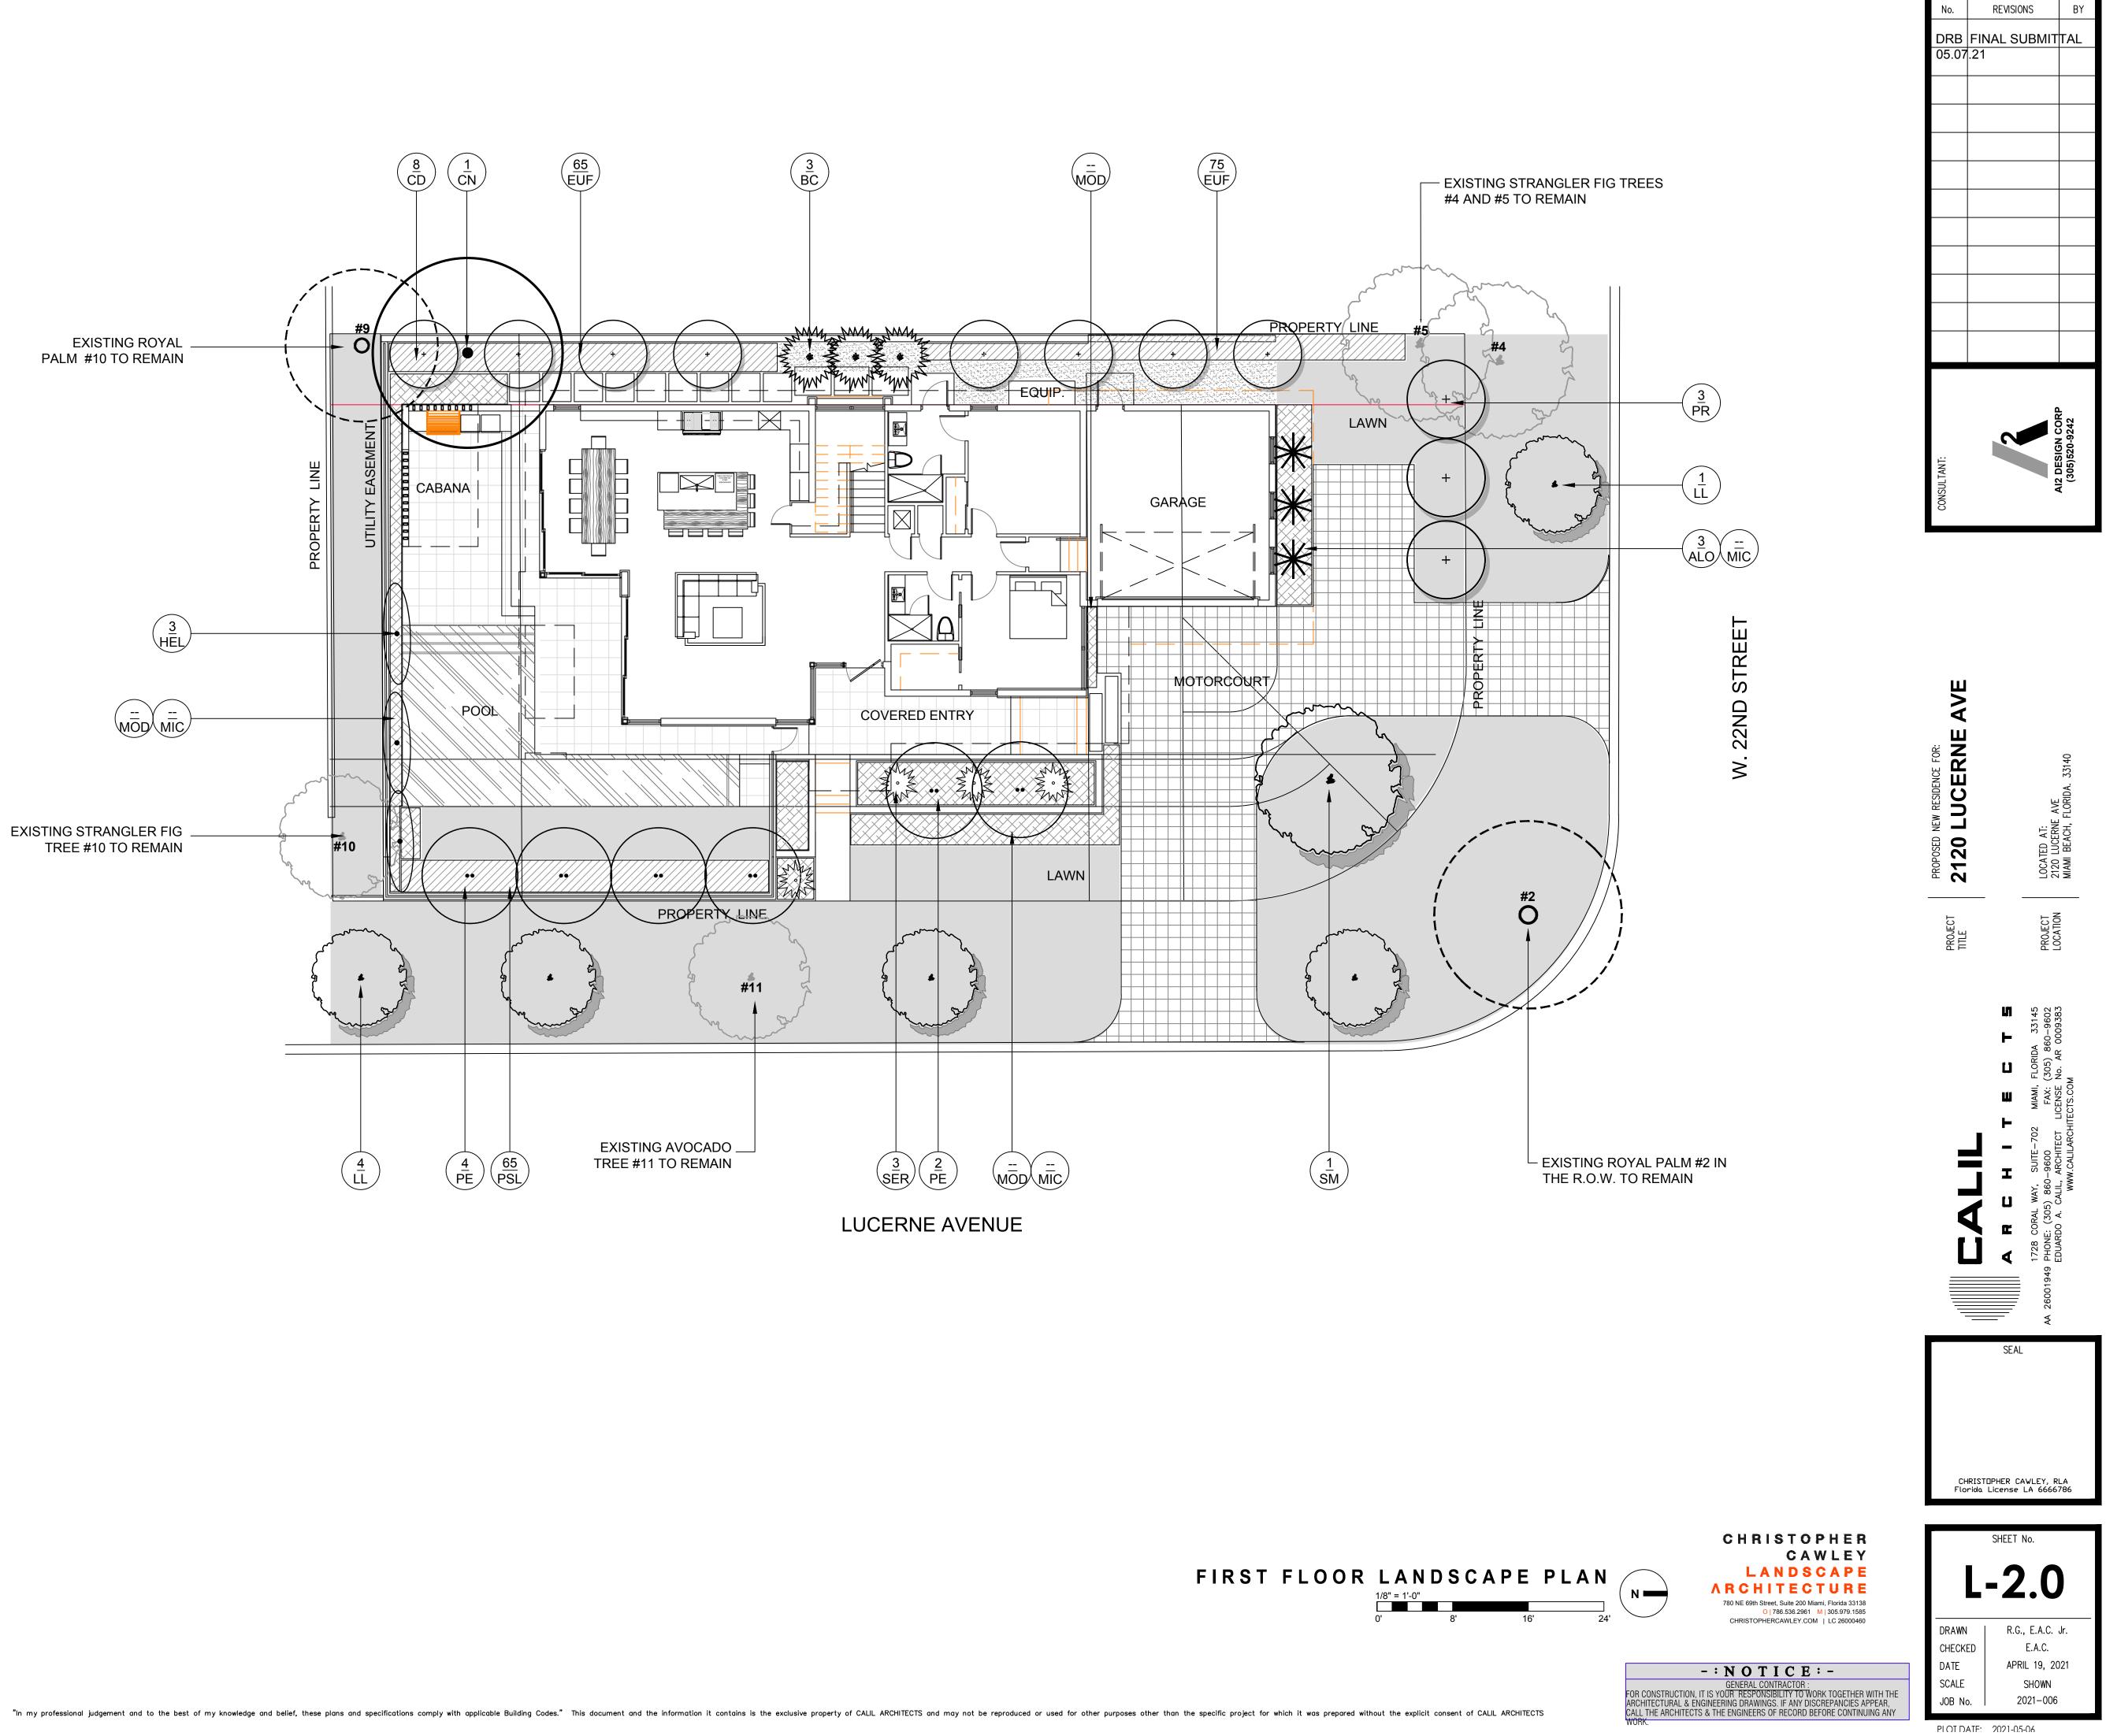

### EXISTING VEGETATION SUMMARY

The existing vegetation located on the property consists primarily of palm trees with a few distinctive fruit and canopy trees. To accommodate the residence and site design, the landscape architect is proposing to remove some of the existing vegetation. Please note that the landscape is proposing to preserve and protect a few trees and palms along the R.O.W and along the south of the property line. Please note that the landscape architect intends to provide an improved landscape design that shall mitigate for the palm and tree loss by introducing new native trees to the site that meet all landscape requirements set forth by C.M.B Chapter 126.

## C.M.B. EXISTING TREE INVENTORY + DISPOSITION CHART - 2120 LUCERNE AVE.

| COMMON NAME    | BOTANICAL NAME                                                                                                                                       | SPECIMEN                                                                                                                                                                                                                                                | D.B.H. (IN)                                                                                                                                                                                                                                                                               | HEIGHT (FT)                                                                                                                                                                                                                                                                                                           | SPREAD (FT)                                                                                                                                                                                                                                                                                                                                         | CONDITION                                                                                                                                                                                                                                                                                                                                                                         | DISPOSITION                                                                                                                                                                                                                                                                                                                                                                                                               | MITIGATION                                                                                                                                                                                                                                                                                                                                                                                                                                                                                                                          | COMMENTS                                                                                                                                                                                                                                                                                                                                                                                                                                                                                                                                                                                                       |
|----------------|------------------------------------------------------------------------------------------------------------------------------------------------------|---------------------------------------------------------------------------------------------------------------------------------------------------------------------------------------------------------------------------------------------------------|-------------------------------------------------------------------------------------------------------------------------------------------------------------------------------------------------------------------------------------------------------------------------------------------|-----------------------------------------------------------------------------------------------------------------------------------------------------------------------------------------------------------------------------------------------------------------------------------------------------------------------|-----------------------------------------------------------------------------------------------------------------------------------------------------------------------------------------------------------------------------------------------------------------------------------------------------------------------------------------------------|-----------------------------------------------------------------------------------------------------------------------------------------------------------------------------------------------------------------------------------------------------------------------------------------------------------------------------------------------------------------------------------|---------------------------------------------------------------------------------------------------------------------------------------------------------------------------------------------------------------------------------------------------------------------------------------------------------------------------------------------------------------------------------------------------------------------------|-------------------------------------------------------------------------------------------------------------------------------------------------------------------------------------------------------------------------------------------------------------------------------------------------------------------------------------------------------------------------------------------------------------------------------------------------------------------------------------------------------------------------------------|----------------------------------------------------------------------------------------------------------------------------------------------------------------------------------------------------------------------------------------------------------------------------------------------------------------------------------------------------------------------------------------------------------------------------------------------------------------------------------------------------------------------------------------------------------------------------------------------------------------|
| AVOCADO TREE   | Persea Americana                                                                                                                                     | NO                                                                                                                                                                                                                                                      | 18"                                                                                                                                                                                                                                                                                       | 50'                                                                                                                                                                                                                                                                                                                   | 30'                                                                                                                                                                                                                                                                                                                                                 | FAIR                                                                                                                                                                                                                                                                                                                                                                              | REMOVE                                                                                                                                                                                                                                                                                                                                                                                                                    | 18" DBH                                                                                                                                                                                                                                                                                                                                                                                                                                                                                                                             | IN CONFLICT WITH SITE DESIGN. MITIGATION PROVIDED                                                                                                                                                                                                                                                                                                                                                                                                                                                                                                                                                              |
| ROYAL PALM     | Roystonea Elata                                                                                                                                      | NO                                                                                                                                                                                                                                                      | 18"                                                                                                                                                                                                                                                                                       | 50'                                                                                                                                                                                                                                                                                                                   | 40'                                                                                                                                                                                                                                                                                                                                                 | FAIR                                                                                                                                                                                                                                                                                                                                                                              | REMAIN                                                                                                                                                                                                                                                                                                                                                                                                                    | N/A                                                                                                                                                                                                                                                                                                                                                                                                                                                                                                                                 | PRESERVE + PROTECT DURING CONSTRUCTION                                                                                                                                                                                                                                                                                                                                                                                                                                                                                                                                                                         |
| ROYAL PALM     | Roystonea Elata                                                                                                                                      | NO                                                                                                                                                                                                                                                      | 18"                                                                                                                                                                                                                                                                                       | 50'                                                                                                                                                                                                                                                                                                                   | 40'                                                                                                                                                                                                                                                                                                                                                 | FAIR                                                                                                                                                                                                                                                                                                                                                                              | REMOVE                                                                                                                                                                                                                                                                                                                                                                                                                    | 1 REP. TREE                                                                                                                                                                                                                                                                                                                                                                                                                                                                                                                         | IN CONFLICT WITH SITE DESIGN. MITIGATION PROVIDED                                                                                                                                                                                                                                                                                                                                                                                                                                                                                                                                                              |
| STRANGLER FIG  | Ficus Aurea                                                                                                                                          | YES                                                                                                                                                                                                                                                     | 24"                                                                                                                                                                                                                                                                                       | 15'                                                                                                                                                                                                                                                                                                                   | 15'                                                                                                                                                                                                                                                                                                                                                 | FAIR                                                                                                                                                                                                                                                                                                                                                                              | REMAIN                                                                                                                                                                                                                                                                                                                                                                                                                    | N/A                                                                                                                                                                                                                                                                                                                                                                                                                                                                                                                                 | PRESERVE + PROTECT DURING CONSTRUCTION                                                                                                                                                                                                                                                                                                                                                                                                                                                                                                                                                                         |
| STRANGLER FIG  | Ficus Aurea                                                                                                                                          | YES                                                                                                                                                                                                                                                     | 24"                                                                                                                                                                                                                                                                                       | 15'                                                                                                                                                                                                                                                                                                                   | 15'                                                                                                                                                                                                                                                                                                                                                 | FAIR                                                                                                                                                                                                                                                                                                                                                                              | REMAIN                                                                                                                                                                                                                                                                                                                                                                                                                    | N/A                                                                                                                                                                                                                                                                                                                                                                                                                                                                                                                                 | PRESERVE + PROTECT DURING CONSTRUCTION                                                                                                                                                                                                                                                                                                                                                                                                                                                                                                                                                                         |
| LIVE OAK       | Quercus Virginiana                                                                                                                                   | NO                                                                                                                                                                                                                                                      | 6"                                                                                                                                                                                                                                                                                        | 25'                                                                                                                                                                                                                                                                                                                   | 12'                                                                                                                                                                                                                                                                                                                                                 | FAIR                                                                                                                                                                                                                                                                                                                                                                              | REMOVE                                                                                                                                                                                                                                                                                                                                                                                                                    | 6" DBH                                                                                                                                                                                                                                                                                                                                                                                                                                                                                                                              | IN CONFLICT WITH SITE DESIGN. MITIGATION PROVIDED                                                                                                                                                                                                                                                                                                                                                                                                                                                                                                                                                              |
| UNKNOWN        | Unknown                                                                                                                                              | NO                                                                                                                                                                                                                                                      | 18"                                                                                                                                                                                                                                                                                       | 40"                                                                                                                                                                                                                                                                                                                   | 40'                                                                                                                                                                                                                                                                                                                                                 | FAIR                                                                                                                                                                                                                                                                                                                                                                              | REMOVE                                                                                                                                                                                                                                                                                                                                                                                                                    | 9" DBH                                                                                                                                                                                                                                                                                                                                                                                                                                                                                                                              | IN CONFLICT WITH SITE DESIGN. MITIGATION PROVIDED                                                                                                                                                                                                                                                                                                                                                                                                                                                                                                                                                              |
| MEXICAN PALM   | Washingtonia Robusta                                                                                                                                 | NO                                                                                                                                                                                                                                                      | 10"                                                                                                                                                                                                                                                                                       | 25'                                                                                                                                                                                                                                                                                                                   | 12'                                                                                                                                                                                                                                                                                                                                                 | FAIR                                                                                                                                                                                                                                                                                                                                                                              | REMOVE                                                                                                                                                                                                                                                                                                                                                                                                                    | 1 REP. TREE                                                                                                                                                                                                                                                                                                                                                                                                                                                                                                                         | IN CONFLICT WITH SITE DESIGN. MITIGATION PROVIDED                                                                                                                                                                                                                                                                                                                                                                                                                                                                                                                                                              |
| MACARTHUR PALM | Ptychosperma Macarthur                                                                                                                               | NO                                                                                                                                                                                                                                                      | 5"                                                                                                                                                                                                                                                                                        | 30'                                                                                                                                                                                                                                                                                                                   | 10'                                                                                                                                                                                                                                                                                                                                                 | FAIR                                                                                                                                                                                                                                                                                                                                                                              | REMAIN                                                                                                                                                                                                                                                                                                                                                                                                                    | N/A                                                                                                                                                                                                                                                                                                                                                                                                                                                                                                                                 | PRESERVE + PROTECT DURING CONSTRUCTION                                                                                                                                                                                                                                                                                                                                                                                                                                                                                                                                                                         |
| STRANGLER FIG  | Ficus Aurea                                                                                                                                          | YES                                                                                                                                                                                                                                                     | 36"                                                                                                                                                                                                                                                                                       | 12'                                                                                                                                                                                                                                                                                                                   | 12'                                                                                                                                                                                                                                                                                                                                                 | FAIR                                                                                                                                                                                                                                                                                                                                                                              | REMAIN                                                                                                                                                                                                                                                                                                                                                                                                                    | N/A                                                                                                                                                                                                                                                                                                                                                                                                                                                                                                                                 | PRESERVE + PROTECT DURING CONSTRUCTION                                                                                                                                                                                                                                                                                                                                                                                                                                                                                                                                                                         |
| AVOCADO        | Persea Americana                                                                                                                                     | YES                                                                                                                                                                                                                                                     | 24"                                                                                                                                                                                                                                                                                       | 15'                                                                                                                                                                                                                                                                                                                   | 15'                                                                                                                                                                                                                                                                                                                                                 | FAIR                                                                                                                                                                                                                                                                                                                                                                              | REMAIN                                                                                                                                                                                                                                                                                                                                                                                                                    | N/A                                                                                                                                                                                                                                                                                                                                                                                                                                                                                                                                 | PRESERVE + PROTECT DURING CONSTRUCTION                                                                                                                                                                                                                                                                                                                                                                                                                                                                                                                                                                         |
|                | AVOCADO TREE<br>ROYAL PALM<br>ROYAL PALM<br>STRANGLER FIG<br>STRANGLER FIG<br>LIVE OAK<br>UNKNOWN<br>MEXICAN PALM<br>MACARTHUR PALM<br>STRANGLER FIG | AVOCADO TREEPersea AmericanaROYAL PALMRoystonea ElataROYAL PALMRoystonea ElataSTRANGLER FIGFicus AureaSTRANGLER FIGFicus AureaLIVE OAKQuercus VirginianaUNKNOWNUnknownMEXICAN PALMWashingtonia RobustaMACARTHUR PALMFicus AureaSTRANGLER FIGFicus Aurea | AVOCADO TREEPersea AmericanaNOROYAL PALMRoystonea ElataNOROYAL PALMRoystonea ElataNOSTRANGLER FIGFicus AureaYESSTRANGLER FIGFicus AureaYESLIVE OAKQuercus VirginianaNOUNKNOWNUnknownNOMEXICAN PALMWashingtonia RobustaNOMACARTHUR PALMPtychosperma MacarthurNOSTRANGLER FIGFicus AureaYES | AVOCADO TREEPersea AmericanaNO18"ROYAL PALMRoystonea ElataNO18"ROYAL PALMRoystonea ElataNO18"STRANGLER FIGFicus AureaYES24"STRANGLER FIGFicus AureaYES24"LIVE OAKQuercus VirginianaNO6"UNKNOWNUnknownNO18"MEXICAN PALMWashingtonia RobustaNO10"MACARTHUR PALMPtychosperma MacarthurNO5"STRANGLER FIGFicus AureaYES36" | AVOCADO TREEPersea AmericanaNO18"50'ROYAL PALMRoystonea ElataNO18"50'ROYAL PALMRoystonea ElataNO18"50'STRANGLER FIGFicus AureaYES24"15'STRANGLER FIGFicus AureaYES24"15'LIVE OAKQuercus VirginianaNO6"25'UNKNOWNUnknownNO18"40"MEXICAN PALMWashingtonia RobustaNO10"25'MACARTHUR PALMPtychosperma MacarthurNO5"30'STRANGLER FIGFicus AureaYES36"12' | AVOCADO TREEPersea AmericanaNO18"50'30'ROYAL PALMRoystonea ElataNO18"50'40'ROYAL PALMRoystonea ElataNO18"50'40'STRANGLER FIGFicus AureaYES24"15'15'STRANGLER FIGFicus AureaYES24"15'15'LIVE OAKQuercus VirginianaNO6"25'12'UNKNOWNUnknownNO18"40"40'MEXICAN PALMWashingtonia RobustaNO10"25'12'MACARTHUR PALMPtychosperma MacarthurNO5"30'10'STRANGLER FIGFicus AureaYES36"12'12' | AVOCADO TREEPersea AmericanaNO18"50'30'FAIRROYAL PALMRoystonea ElataNO18"50'40'FAIRROYAL PALMRoystonea ElataNO18"50'40'FAIRSTRANGLER FIGFicus AureaYES24"15'15'FAIRSTRANGLER FIGFicus AureaYES24"15'15'FAIRLIVE OAKQuercus VirginianaNO6"25'12'FAIRUNKNOWNUnknownNO18"40"40'FAIRMEXICAN PALMWashingtonia RobustaNO10"25'12'FAIRMACARTHUR PALMPtychosperma MacarthurNO5"30'10'FAIRSTRANGLER FIGFicus AureaYES36"12'12'FAIR | AVOCADO TREEPersea AmericanaNO18"50'30'FAIRREMOVEROYAL PALMRoystonea ElataNO18"50'40'FAIRREMAINROYAL PALMRoystonea ElataNO18"50'40'FAIRREMAINROYAL PALMRoystonea ElataNO18"50'40'FAIRREMOVESTRANGLER FIGFicus AureaYES24"15'15'FAIRREMAINSTRANGLER FIGFicus AureaYES24"15'15'FAIRREMAINLIVE OAKQuercus VirginianaNO6"25'12'FAIRREMOVEUNKNOWNUnknownNO18"40"40'FAIRREMOVEMEXICAN PALMWashingtonia RobustaNO10"25'12'FAIRREMOVEMACARTHUR PALMPtychosperma MacarthurNO5"30'10'FAIRREMAINSTRANGLER FIGFicus AureaYES36"12'12'FAIRREMOVE | AVOCADO TREEPersea AmericanaNO18"50'30'FAIRREMOVE18" DBHROYAL PALMRoystonea ElataNO18"50'40'FAIRREMAINN/AROYAL PALMRoystonea ElataNO18"50'40'FAIRREMAINN/AROYAL PALMRoystonea ElataNO18"50'40'FAIRREMOVE1 REP. TREESTRANGLER FIGFicus AureaYES24"15'15'FAIRREMAINN/ASTRANGLER FIGFicus AureaYES24"15'15'FAIRREMAINN/ALIVE OAKQuercus VirginianaNO6"25'12'FAIRREMOVE6" DBHUNKNOWNUnknownNO18"40"40'FAIRREMOVE1 REP. TREEMACARTHUR PALMPtychosperma MacarthurNO5"30'10'FAIRREMOVE1 REP. TREESTRANGLER FIGFicus AureaYES36"12'12'FAIRREMOVE1 REP. TREEMACARTHUR PALMPtychosperma MacarthurNO5"30'10'FAIRREMAINN/A |