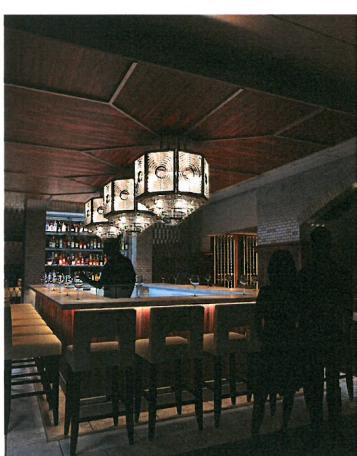

BAR LOOKING SOUTHEAST

MAIN DINING ROOM LOOKING NORTHWEST

MAIN DINING ROOM LOOKING WEST

SERVICE BAR FROM MAIN DINING ROOM

MAIN DINING ROOM LOOKING WEST

© 2016 COOPER CARR

| ISSUANCES |                           |      |
|-----------|---------------------------|------|
| No.       | Drawing Issue Description | Date |