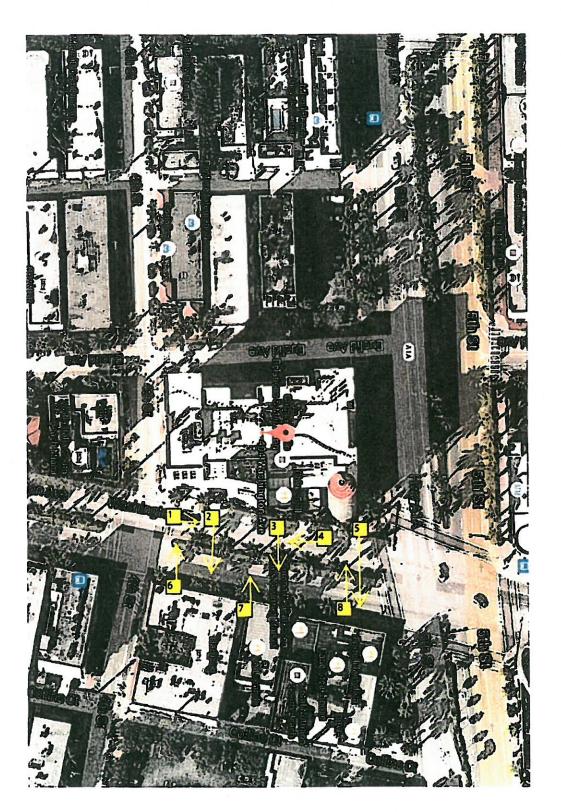

No. Drawing Issue Description

LOBSTER BAR SEA GRILLE

404 Washington Avenue

Buckhead Life Restaurant Group

KEY DIRECTIONAL PLANS

PROJECT MANAGER

G1.06

June 17. 2016

@ 2016 COOPER CAR

ISSUANCES
D. Drawing Issue Description Date

LOBSTER BAR SEA GRILLE

404 Washington Avenue ♦
Buckhead Life Restaurant Group

KEY DIRECTIONAL PLANS

G1.07

PROJECT NUMBER. 20153200 PROJECT NAME: LOBSTER BAR SEA GRILLE SHEET NUMBER G1.07 - KEY DIRECTIONAL PLANS M:2015/20153200/d-7 drawings\d-7-1 revit\20153200-2015-ba 7/5/2016 10:17:17 AM

June 06.2016

@ 2016 COOPER CA

ISSUANCES

o. Drawing Issue Description Date

LOBSTER BAR SEA GRILLE

404 Washington Avenue ◆
Buckhead Life Restaurant Group

KEY DIRECTIONAL PLANS

| Designer            | 20153200    |
|---------------------|-------------|
| Principal-in-Charge | Project No. |
| Approver            | 07/05/16    |
| Project Manager     | Date        |
| Checker             |             |
| Project Architect   |             |
| Author              |             |
| Staff Architect     | G1 08       |

UMBER: 20153200 PROJECT N BER: G1.08 - KEY DIRECTION 0153200\d-7 drawings\c

G1.08

June 17, 2016

. ....

ISSUANCES
No. Drawing Issue Description Date

LOBSTER BAR SEA GRILLE

404 Washington Avenue ♦
Buckhead Life Restaurant Group

KEY DIRECTIONAL PLANS

G1.09

Drawing No.

CT NUMBER: 20153200 PROJECT NAME: LOB NUMBER: 61.09 • KEY DIRECTIONAL PLANS 115/20153200/d-7 drawings\d-7-1 rev 116 10:17-19 AM

June 27, 2016

|     | ISSUANCES                 |      |
|-----|---------------------------|------|
| No. | Drawing Issue Description | Date |

LOBSTER BAR SEA GRILLE

404 Washington Avenue Buckhead Life Restaurant Group

KEY DIRECTIONAL PLANS

|                     | 50000 R 90 S000 |
|---------------------|-----------------|
| Designer            | 20153200        |
| Principal-in-Charge | Project No.     |
| Approver            | 07/05/16        |
| Project Manager     | Date            |
| Checker             | 499             |
| Project Archifect   |                 |
| Author              | 04.40           |
| Staff Architect     | — G1 10         |