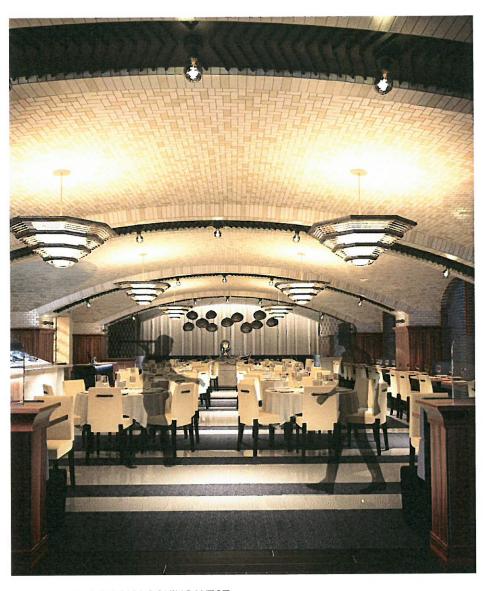

BAR LOOKING SOUTHEAST

MAIN DINING ROOM LOOKING NORTHWEST

MAIN DINING ROOM LOOKING WEST

SERVICE BAR FROM MAIN DINING ROOM

MAIN DINING ROOM LOOKING WEST

© 2016 COOPER CARR

| ISSUANCES |                           |      |
|-----------|---------------------------|------|
| No.       | Drawing Issue Description | Date |