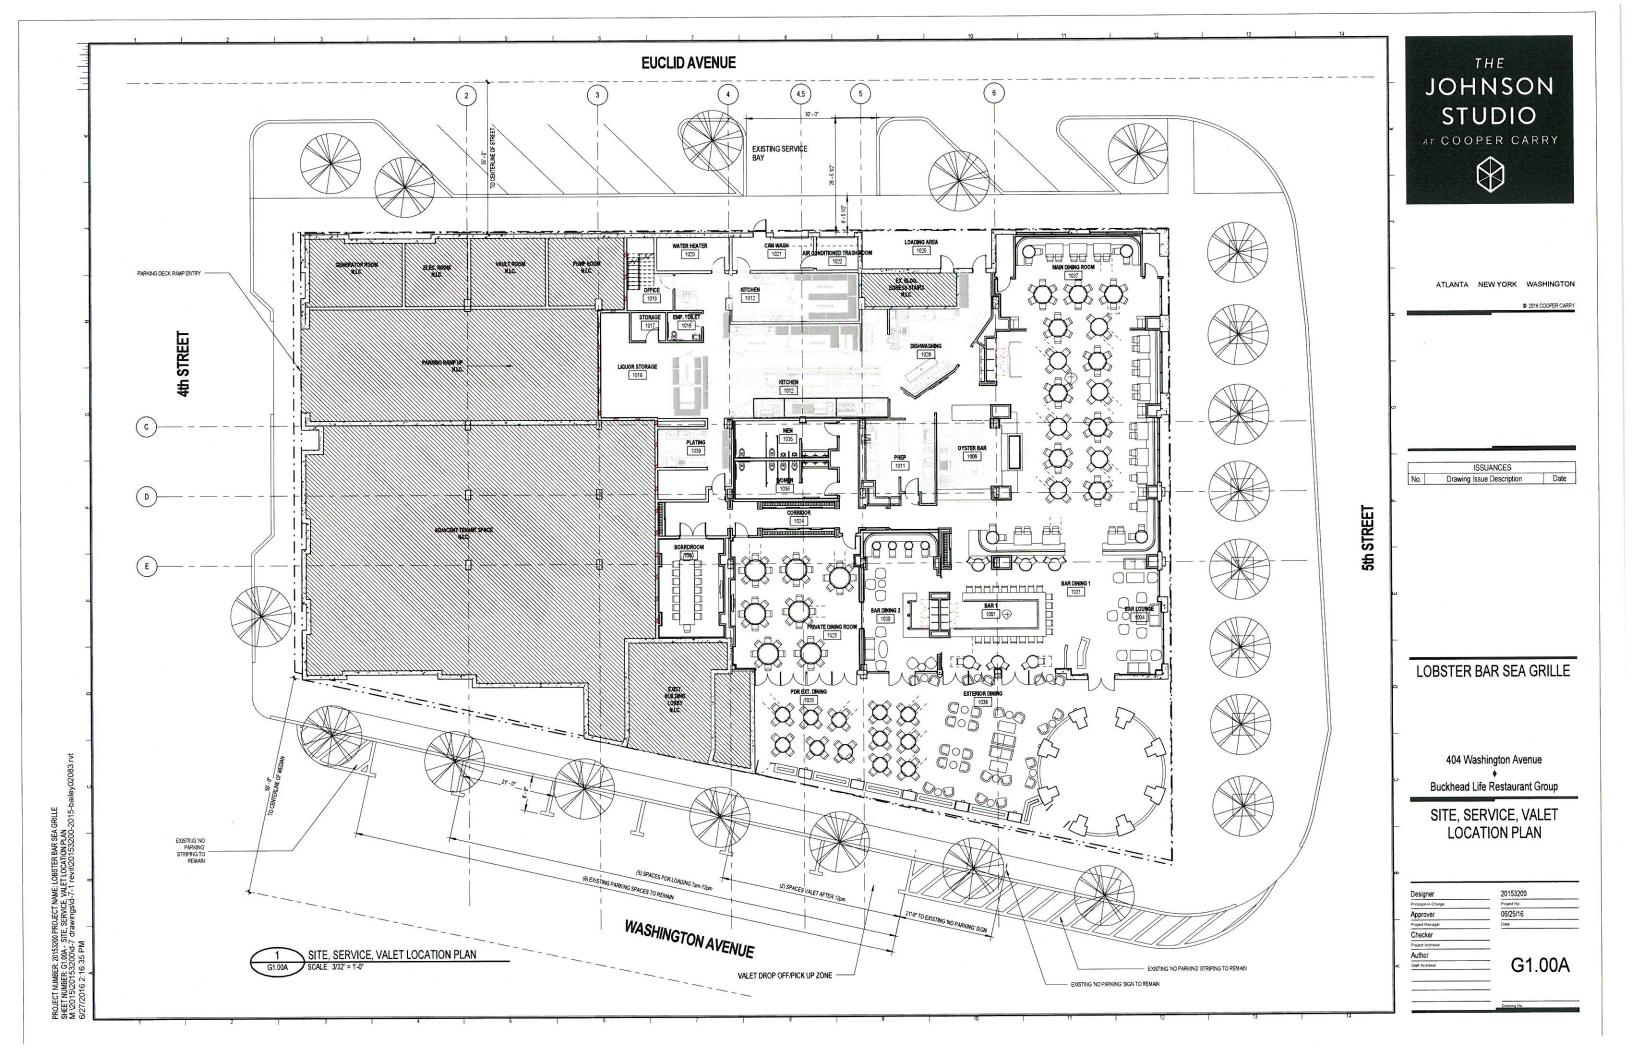

LOBSTER BAR SEA GRILLE

ISSUANCES
Drawing Issue Description

404 Washington Avenue Buckhead Life Restaurant Group

INTERIOR RENDERINGS

| Designer            | 20153200      |
|---------------------|---------------|
| Principal-in-Charge | Project No.   |
| Approver            | 06/27/16      |
| Project Manager     | Date          |
| Checker             |               |
| Project Architect   |               |
| Author              |               |
| Staff Architect     | $ c_1 \alpha$ |

No. Drawing Issue Description

LOBSTER BAR SEA GRILLE

404 Washington Avenue

Buckhead Life Restaurant Group

KEY DIRECTIONAL PLANS

PROJECT MANAGER

G1.06

June 17. 2016