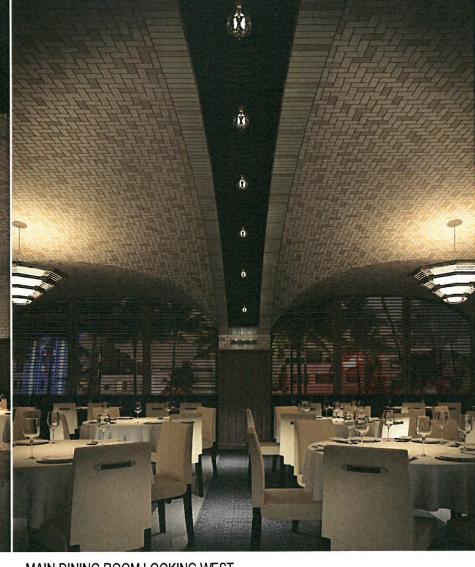

LOBSTER BAR SEA GRILLE

ISSUANCES
Drawing Issue Description

404 Washington Avenue Buckhead Life Restaurant Group

INTERIOR RENDERINGS

| Designer            | 20153200      |
|---------------------|---------------|
| Principal-in-Charge | Project No.   |
| Approver            | 06/27/16      |
| Project Manager     | Date          |
| Checker             |               |
| Project Architect   |               |
| Author              |               |
| Staff Architect     | $ c_1 \alpha$ |

BAR LOOKING SOUTHEAST

MAIN DINING ROOM LOOKING NORTHWEST

MAIN DINING ROOM LOOKING WEST

SERVICE BAR FROM MAIN DINING ROOM

MAIN DINING ROOM LOOKING WEST

© 2016 COOPER CARR

| ISSUANCES |                           |      |
|-----------|---------------------------|------|
| No.       | Drawing Issue Description | Date |

LOBSTER BAR SEA GRILLE

404 Washington Avenue

Buckhead Life Restaurant Group

INTERIOR RENDERINGS

| Designer            | 20153200    |
|---------------------|-------------|
| Principal-in-Charge | Project No. |
| Approver            | 06/27/16    |
| Project Manager     | Date        |
| Checker             |             |
| Project Architect   |             |
| Author              |             |