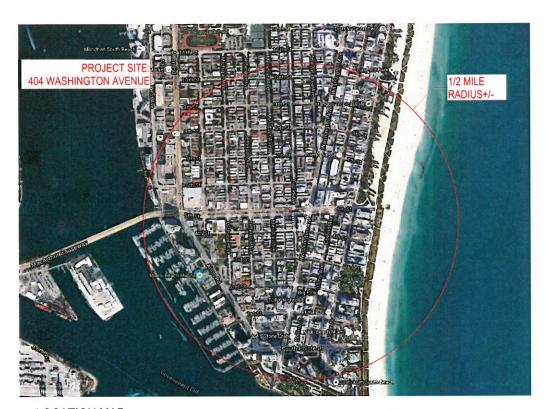

## LOBSTER BAR SEA GRILLE

404 WASHINGTON AVENUE MIAMI BEACH FL 33139

C.U.P. APPLICATION

June 28, 2016

GENERAL SCOPE OF WORK

FIRE RATING TO BE MAINTAINED DURING CONSTRUCTION.

LOCATION MAP

ATLANTA NEW YORK WASHINGTON