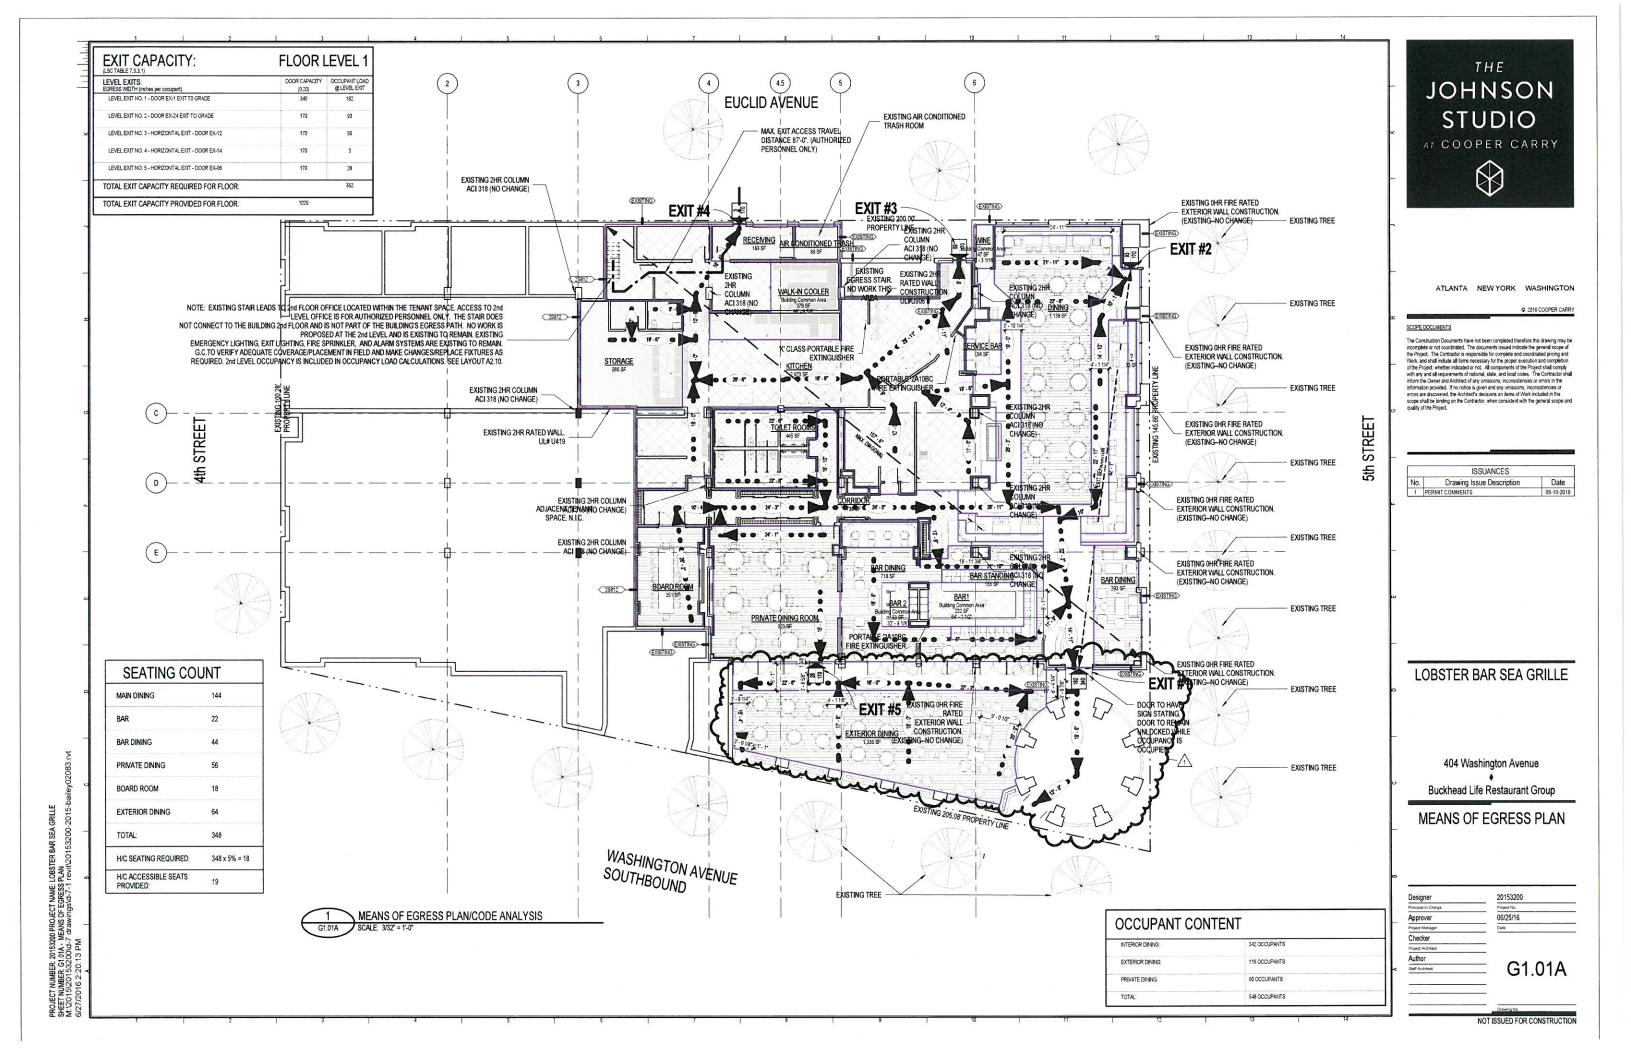

No. Drawing Issue Description

LOBSTER BAR SEA GRILLE

404 Washington Avenue

Buckhead Life Restaurant Group

KEY DIRECTIONAL PLANS

PROJECT MANAGER

G1.06

June 17. 2016

@ 2016 COOPER CAR

ISSUANCES
D. Drawing Issue Description Date

LOBSTER BAR SEA GRILLE

404 Washington Avenue ♦
Buckhead Life Restaurant Group

KEY DIRECTIONAL PLANS

G1.07

PROJECT NUMBER. 20153200 PROJECT NAME: LOBSTER BAR SEA GRILLE SHEET NUMBER G1.07 - KEY DIRECTIONAL PLANS M:2015/20153200/d-7 drawings\d-7-1 revit\20153200-2015-ba 7/5/2016 10:17:17 AM

June 06.2016

@ 2016 COOPER CA

ISSUANCES

o. Drawing Issue Description Date

LOBSTER BAR SEA GRILLE

404 Washington Avenue ◆
Buckhead Life Restaurant Group

KEY DIRECTIONAL PLANS

| Designer            | 20153200    |
|---------------------|-------------|
| Principal-in-Charge | Project No. |
| Approver            | 07/05/16    |
| Project Manager     | Date        |
| Checker             |             |
| Project Architect   |             |
| Author              |             |
| Staff Architect     | G1 08       |

UMBER: 20153200 PROJECT N BER: G1.08 - KEY DIRECTION 0153200\d-7 drawings\c

G1.08

June 17, 2016

. ....

ISSUANCES
No. Drawing Issue Description Date

LOBSTER BAR SEA GRILLE

404 Washington Avenue ♦
Buckhead Life Restaurant Group

KEY DIRECTIONAL PLANS

G1.09

Drawing No.

CT NUMBER: 20153200 PROJECT NAME: LOB NUMBER: 61.09 • KEY DIRECTIONAL PLANS 115/20153200/d-7 drawings\d-7-1 rev 116 10:17-19 AM

June 27, 2016

|     | ISSUANCES                 |      |
|-----|---------------------------|------|
| No. | Drawing Issue Description | Date |

LOBSTER BAR SEA GRILLE

404 Washington Avenue Buckhead Life Restaurant Group

KEY DIRECTIONAL PLANS

|                     | 50000 R 90 S000 |
|---------------------|-----------------|
| Designer            | 20153200        |
| Principal-in-Charge | Project No.     |
| Approver            | 07/05/16        |
| Project Manager     | Date            |
| Checker             | 499             |
| Project Archifect   |                 |
| Author              | 04.40           |
| Staff Architect     | — G1 10         |