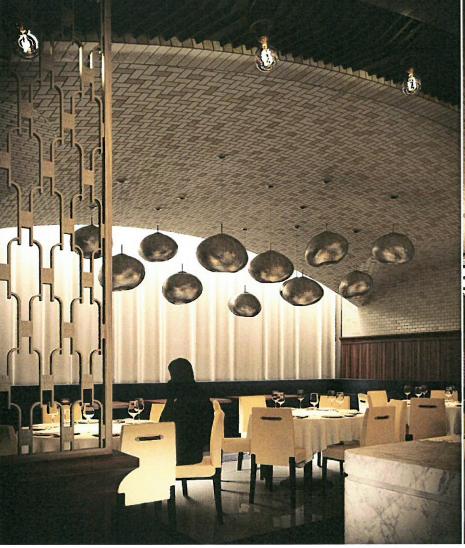

BAR LOOKING SOUTHEAST

MAIN DINING ROOM LOOKING NORTHWEST

MAIN DINING ROOM LOOKING WEST

SERVICE BAR FROM MAIN DINING ROOM

MAIN DINING ROOM LOOKING WEST

© 2016 COOPER CARR

| ISSUANCES |                           |      |
|-----------|---------------------------|------|
| No.       | Drawing Issue Description | Date |