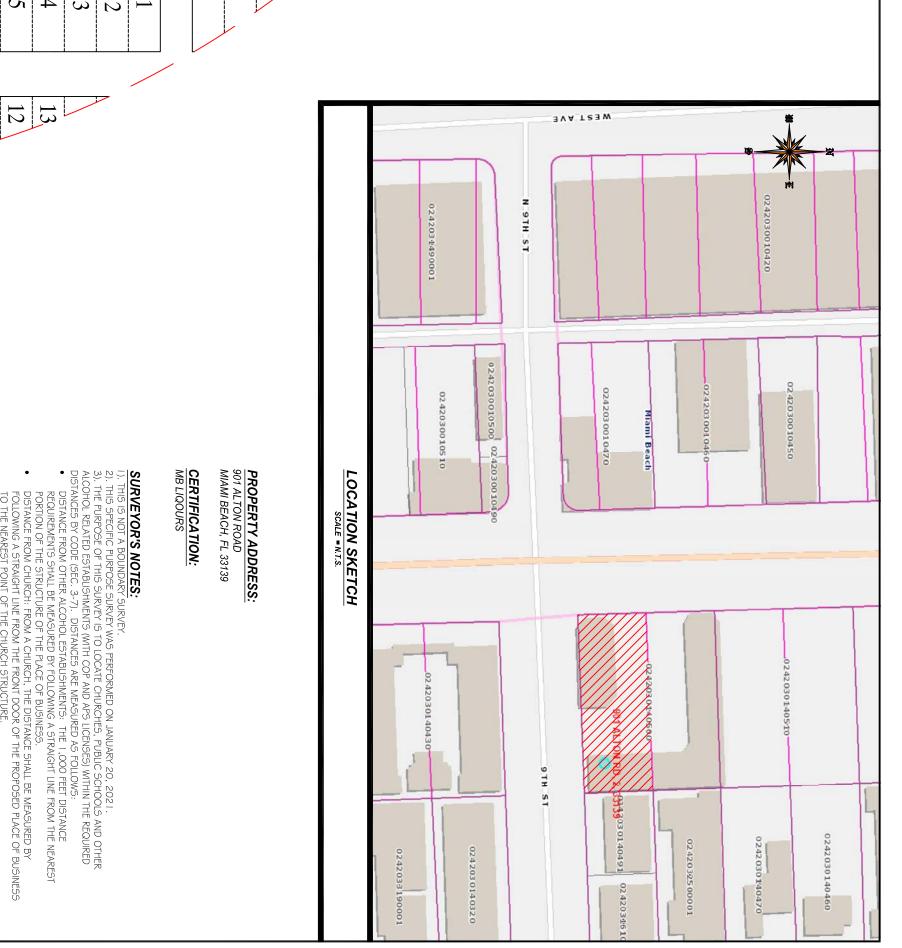

#### I. OVERVIEW

The Applicant has operated MB Liquors at its current location (814 Alton Road) since 1998 in the City of Miami Beach and has become a staple in the community. The Applicant is now seeking to relocate its existing operation to the property located at 901 Alton Road, which is 608 feet from its current location.