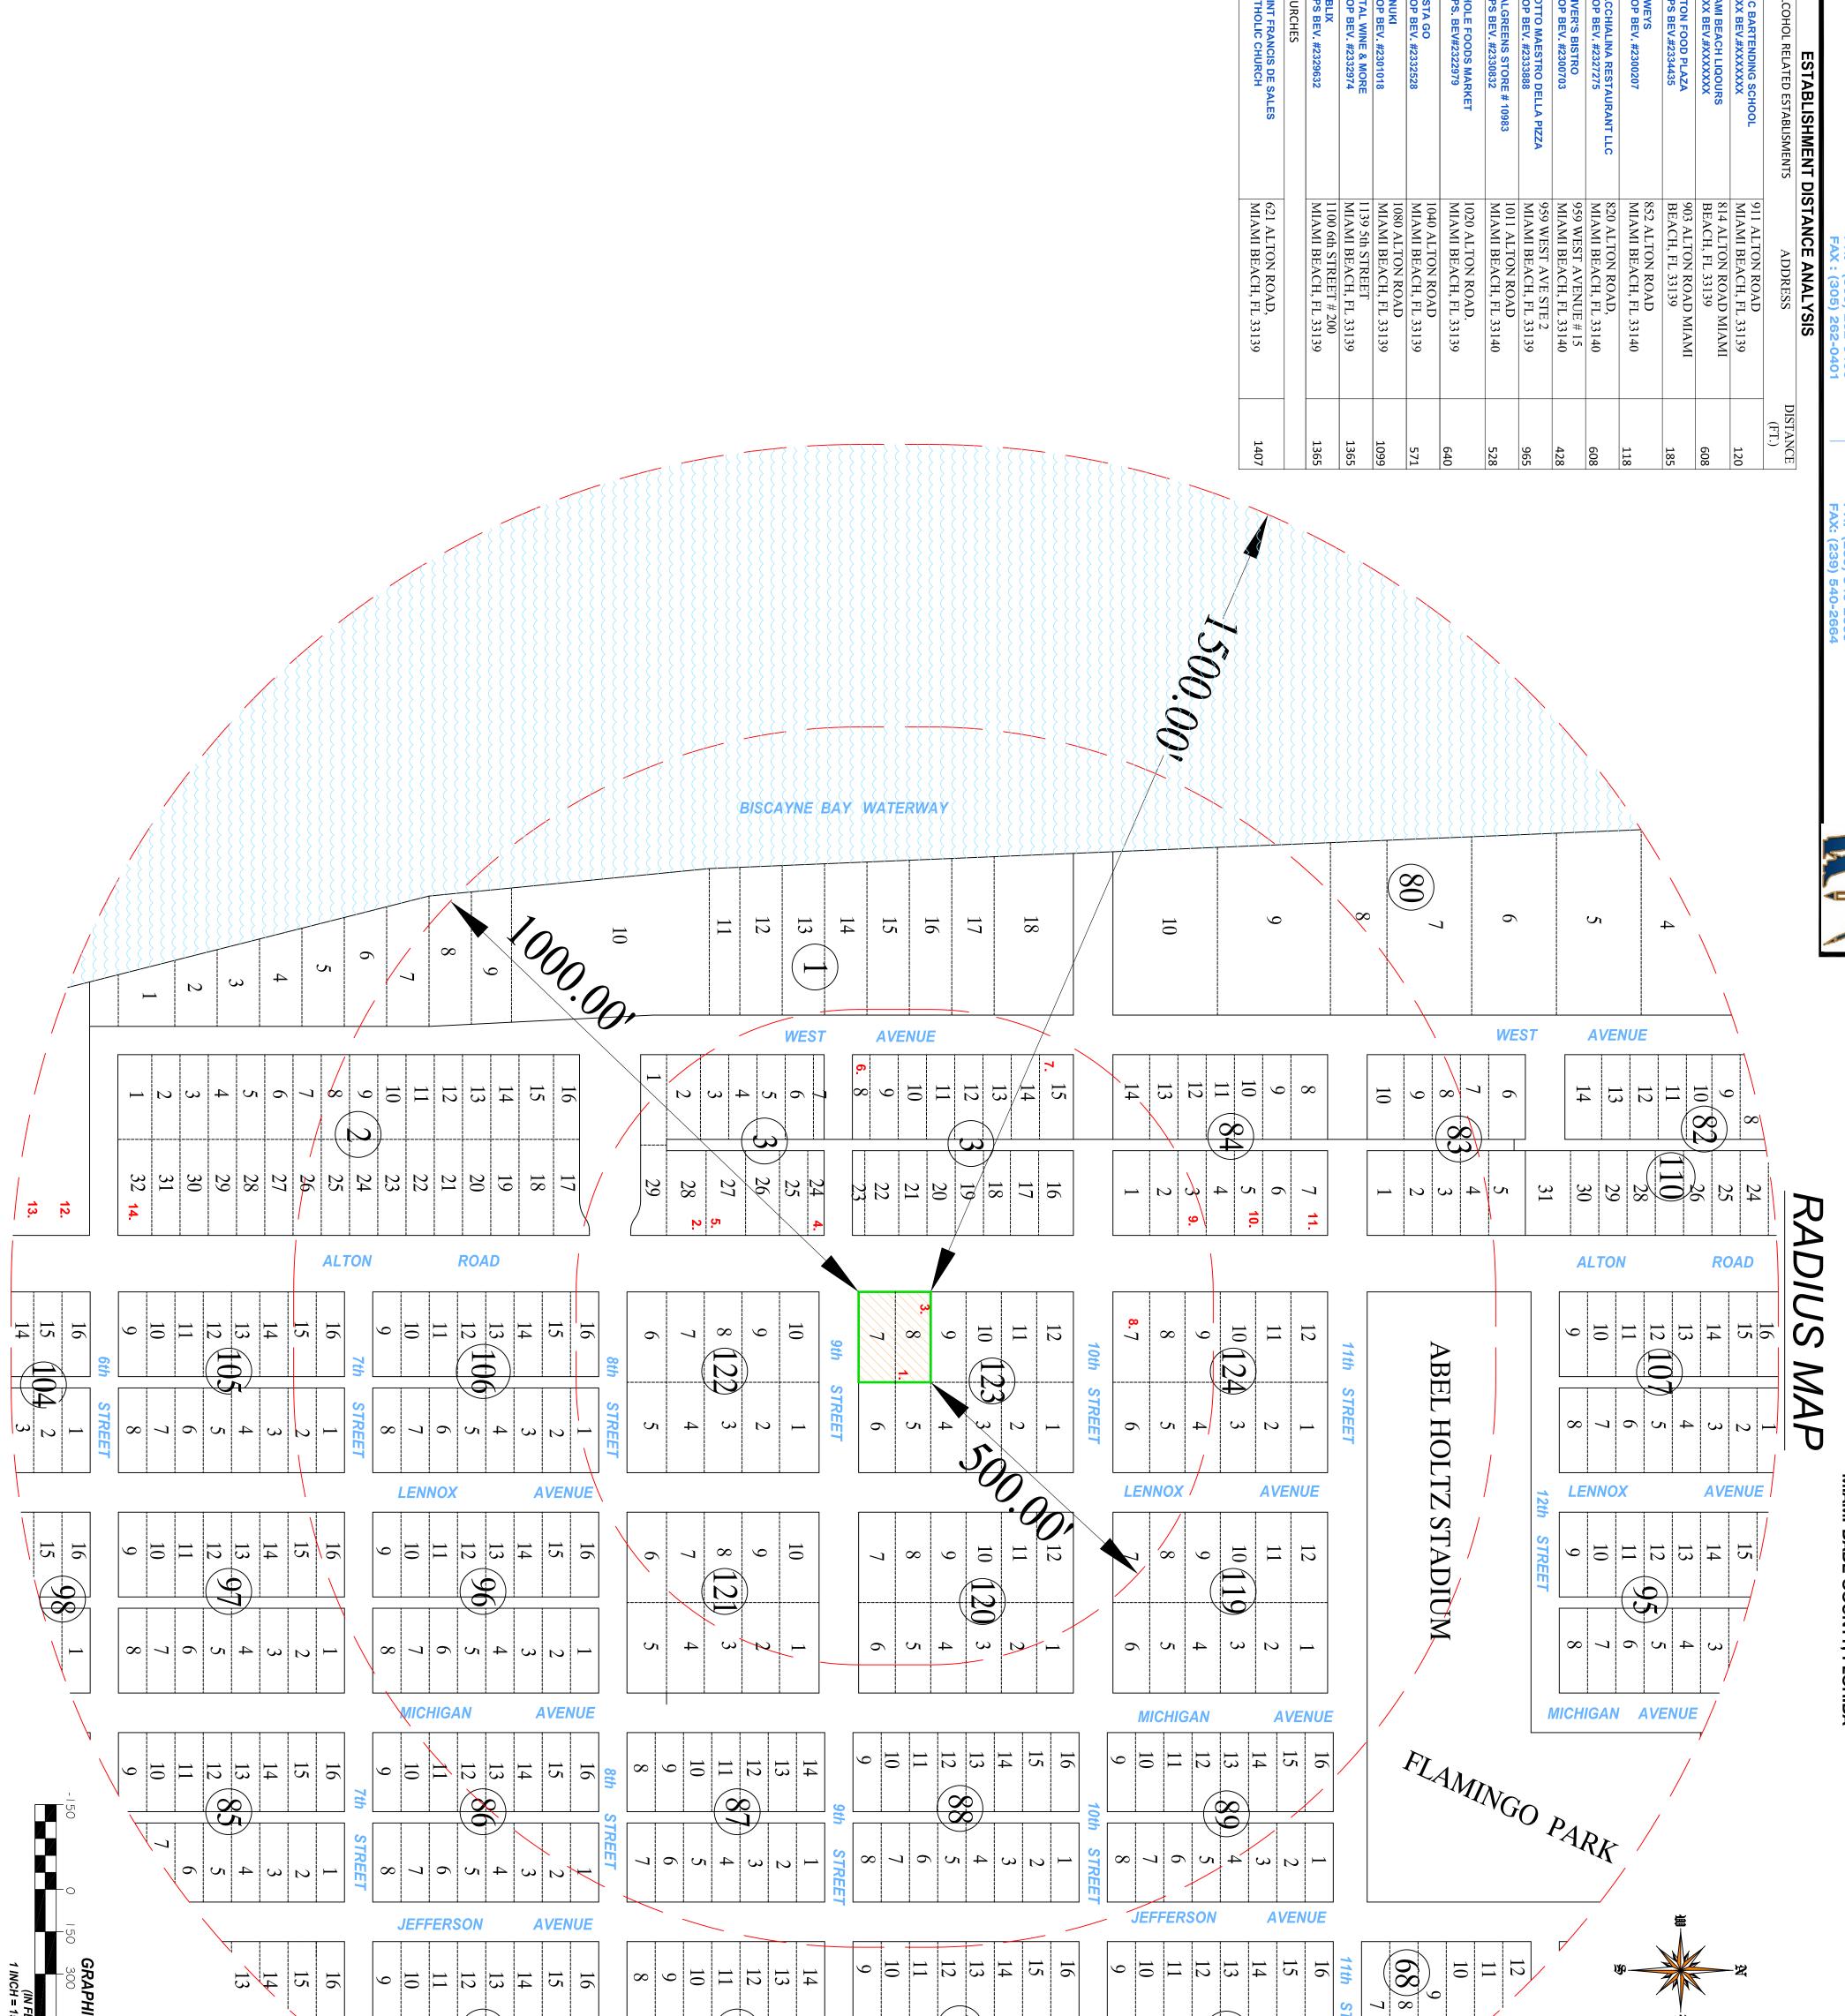

"Ŋ

| ESTABLISHME                                                                                                         | ESTABLISHMENT DISTANCE ANALYSIS                                                                                                                                                                                                                                                                                                                                                                         |
|---------------------------------------------------------------------------------------------------------------------|---------------------------------------------------------------------------------------------------------------------------------------------------------------------------------------------------------------------------------------------------------------------------------------------------------------------------------------------------------------------------------------------------------|
| ALCOHOL RELATED ESTABLISMENTS                                                                                       | NTS ADDRESS                                                                                                                                                                                                                                                                                                                                                                                             |
| ABC BARTENDING SCHOOL<br>XXXX BEV.#XXXXXXX                                                                          | 911 ALTON ROAD<br>MIAMI BEACH, FL 33139                                                                                                                                                                                                                                                                                                                                                                 |
| MIAMI BEACH LIQOURS<br>XXXX BEV.#XXXXXX                                                                             | 814 ALTON ROAD MIAMI<br>BEACH, FL 33139                                                                                                                                                                                                                                                                                                                                                                 |
| ALTON FOOD PLAZA<br>2APS BEV.#2334435                                                                               | 903 ALTON ROAD MIAMI<br>BEACH, FL 33139                                                                                                                                                                                                                                                                                                                                                                 |
| DEWEYS<br>4COP BEV. #2300207                                                                                        | 852 ALTON ROAD<br>MIAMI BEACH, FL 33140                                                                                                                                                                                                                                                                                                                                                                 |
| MACCHIALINA RESTAURANT LLC<br>4COP BEV. #2327275                                                                    | 820 ALTON ROAD,<br>MIAMI BEACH, FL 33140                                                                                                                                                                                                                                                                                                                                                                |
| OLIVER'S BISTRO<br>4COP BEV. #2300703                                                                               | 959 WEST AVENUE # 15<br>MIAMI BEACH, FL 33140                                                                                                                                                                                                                                                                                                                                                           |
| GIOTTO MAESTRO DELLA PIZZA<br>2COP BEV. #2333888                                                                    | 959 WEST AVE STE 2                                                                                                                                                                                                                                                                                                                                                                                      |
| WALGREENS STORE # 10983<br>2APS BEV. #2330832                                                                       | MIAMI BEACH, FL 33139                                                                                                                                                                                                                                                                                                                                                                                   |
| WHOLE FOODS MARKET<br>2APS. BEV#2322979                                                                             | MIAMI BEACH, FL 33139<br>1011 ALTON ROAD<br>MIAMI BEACH, FL 33140                                                                                                                                                                                                                                                                                                                                       |
| PASTA GO<br>2COP BEV. #2332528                                                                                      | MIAMI BEACH, FL 33139<br>1011 ALTON ROAD<br>MIAMI BEACH, FL 33140<br>1020 ALTON ROAD.<br>MIAMI BEACH, FL 33139                                                                                                                                                                                                                                                                                          |
|                                                                                                                     | MIAMI BEACH, FL 33139<br>1011 ALTON ROAD<br>MIAMI BEACH, FL 33140<br>1020 ALTON ROAD.<br>MIAMI BEACH, FL 33139<br>1040 ALTON ROAD<br>MIAMI BEACH, FL 33139                                                                                                                                                                                                                                              |
| TANUKI<br>4COP BEV. #2301018                                                                                        | MIAMI BEACH, FL 33139<br>1011 ALTON ROAD<br>MIAMI BEACH, FL 33140<br>1020 ALTON ROAD.<br>MIAMI BEACH, FL 33139<br>1040 ALTON ROAD<br>MIAMI BEACH, FL 33139<br>1080 ALTON ROAD<br>MIAMI BEACH, FL 33139                                                                                                                                                                                                  |
| TANUKI<br>4COP BEV. #2301018<br>TOTAL WINE & MORE<br>4COP BEV. #2332974                                             | MIAMI BEACH, FL 33139<br>1011 ALTON ROAD<br>MIAMI BEACH, FL 33140<br>1020 ALTON ROAD.<br>MIAMI BEACH, FL 33139<br>1040 ALTON ROAD<br>MIAMI BEACH, FL 33139<br>1080 ALTON ROAD<br>MIAMI BEACH, FL 33139<br>1139 5th STREET<br>MIAMI BEACH, FL 33139                                                                                                                                                      |
| TANUKI<br>4COP BEV. #2301018<br>TOTAL WINE & MORE<br>4COP BEV. #2332974<br>PUBLIX<br>2APS BEV. #2329632             | MIAMI BEACH, FL 33139      1011 ALTON ROAD      MIAMI BEACH, FL 33140      1020 ALTON ROAD.      MIAMI BEACH, FL 33139      MIAMI BEACH, FL 33139      1040 ALTON ROAD      MIAMI BEACH, FL 33139      1040 ALTON ROAD      MIAMI BEACH, FL 33139      1080 ALTON ROAD      MIAMI BEACH, FL 33139      1139 5th STREET      MIAMI BEACH, FL 33139      1100 6th STREET # 200      MIAMI BEACH, FL 33139 |
| TANUKI<br>4COP BEV. #2301018<br>TOTAL WINE & MORE<br>4COP BEV. #2332974<br>PUBLIX<br>2APS BEV. #2329632<br>CHURCHES | MIAMI BEACH, FL 33139<br>1011 ALTON ROAD<br>MIAMI BEACH, FL 33140<br>1020 ALTON ROAD.<br>MIAMI BEACH, FL 33139<br>1040 ALTON ROAD<br>MIAMI BEACH, FL 33139<br>1080 ALTON ROAD<br>MIAMI BEACH, FL 33139<br>1139 5th STREET<br>MIAMI BEACH, FL 33139<br>1100 6th STREET # 200<br>MIAMI BEACH, FL 33139                                                                                                    |

 $\infty$ 

- OF THE VARIOUS ESTABLISHMENTS WAS VISUAL AND BY USING GOOGLE. FABLISHMENT IS 901 ALTON ROAD, MIAMI BEACI BE MEASURED BY FOLLOWING A STRAIGHT LINE CE OF BUSINESS TO THE NEAREST FOINT OF
- HE MEHOD OF IDENIIFYING THE LOCATION OF THE VI IDENTIFICATION BY OUR PERSONNEL IN THE FIELD AND BY 5). THE LOCATION OF THE PROPOSED LIQUOR ESTABLISHN FL 33139.
  LIQUOR LICENSES ARE DETERMINED FROM THE FLORID PROFESSIONAL REGULATIONS.
  LB -Certificate of Authorization L.B. # 7806
  FUTURE STREETS AND AVENUES ARE APPROXIMATE. NESS ≰

# ABBREVIATIONS AND MEANINGS AVE = AVENUE DR = DRIVE CT = COURT L.S. = LIQUOR STORE NW = NORTHWEST PKWY = PARKWAY RD = ROAD ST = STREET TER = TERRACE

**SURVEYOR'S CERTIFICATION:** IHEREBY CERTIFY: THIS "SPECIFIC PUGPOSE SURVEY" OF THE PROPERTY DESCRIBED HEREON, HAS RECENTLY BEEN SURVEYED AND DRAWN UNDER MY SUPERVISION, AND COMPLIES WITH THE STANDARDS OF PRACTICE AS SET FORTH BY THE FLORIDA BOARD OF PROFESSIONAL LAND SURVEYORS IN CHAPTER 5J-17, FLORIDA ADMINISTRATIVE CODE PURSUANT TO 472.027, FLORIDA STATUTES. CARLOS IBARRA ISED ON VEYOR NO.: 6770 SED ON: STATE OF FLORIDA 01/19/2021 (DATE OF FIELD V