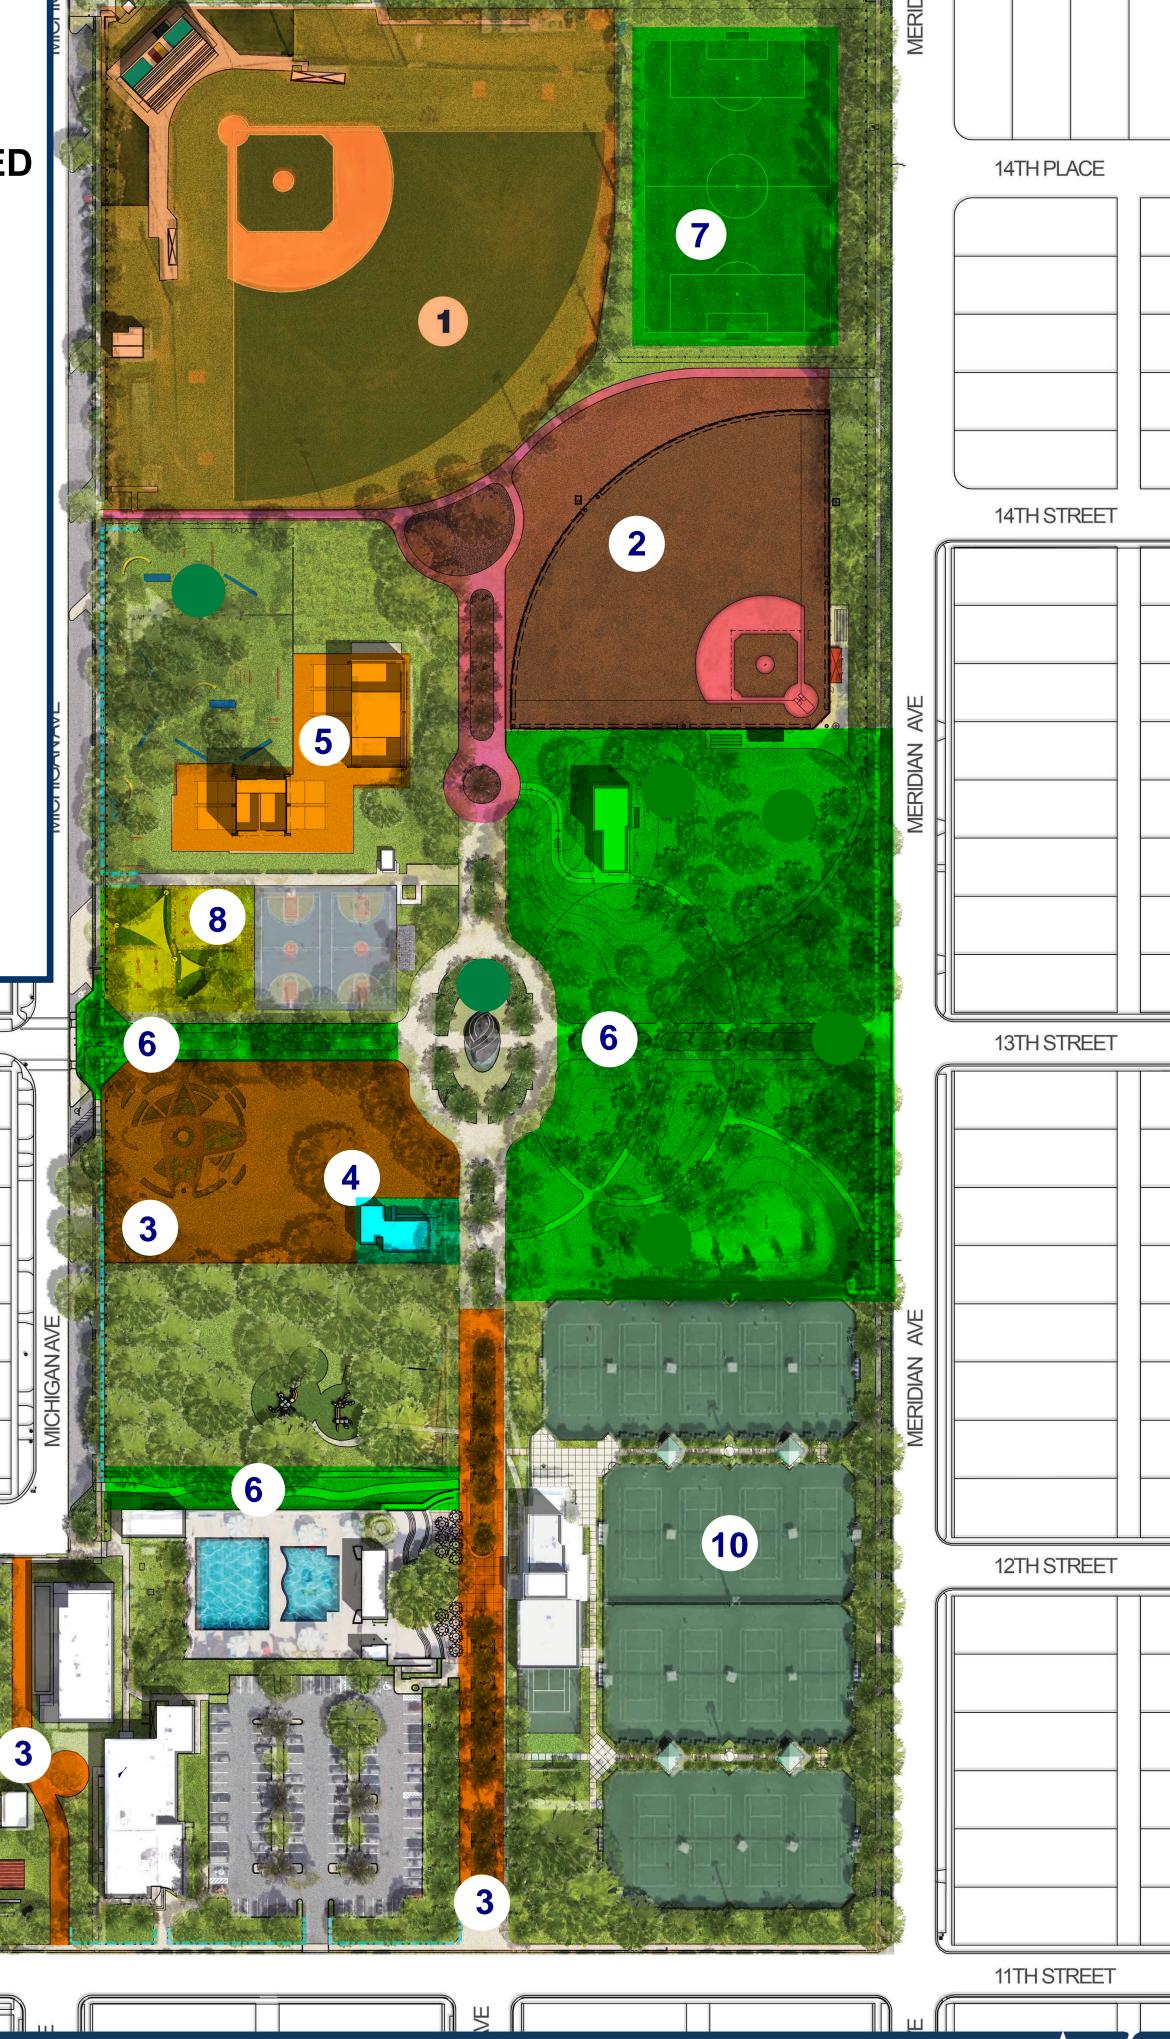

## **Projects Under Design**

- 1. Baseball Stadium Renovation Sports Lighting LED
- 2. Softball Field Renovation Sports and Pedestrian Lighting LED
- 3. Butterfly Garden Pedestrian Lighting LED
- 4. Lodge No Exterior Lighting

## **Projects Under Construction**

5. Handball Courts - Sports and Pedestrian Lighting LED

## **Completed Projects**

ALTON

- 6. Phase I Pedestrian Lighting LED
- 7. Soccer Field Renovation Sport Lighting LED
- 8. Fitness Zone Pedestrian Lighting LED
- 9. Football and Track Field Sports Lighting
- 10. Tennis Center Sports Lighting