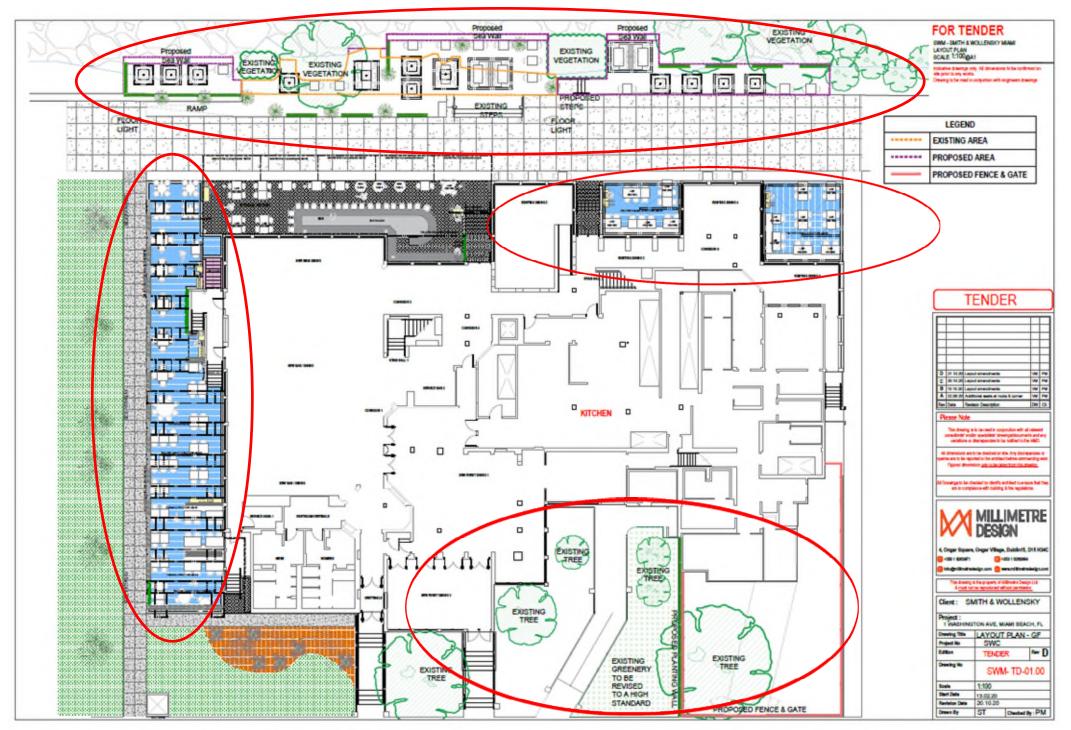

# SMITH & WOLLENSKY MIAMI BEACH

#### **SCHEME BOARD**

Please note that the following presentation is preliminary in nature and subject to revision.



### Layout Plan



#### South





## Property Aerial















LooseFurniture

**FURNITURE** 

BoothSeating

FeatureLights

Upholstery

**FEATURELIGHTING** 







MATERIALS/TEXTURES





























StairsStyle

PlantingtoSteps

FloorStyle

CanopyLook&Feel

CanopyStyle

BarCounterStyle

**FLOORING** 











JOINERY&METALDETAILS







MATERIALS/TEXTURES





















#### Southern Facade



#### Southern Facade



#### Eastern Terrace Facing South – New Seating





#### Patio Dining Southern Facade





#### Eastern Terrace





#### Eastern Terrace Facing North – New Seating





#### Service Area - Existing Conditions















#### Service Area - Proposed Visual





# XX

#### Service Area- Proposed Visual