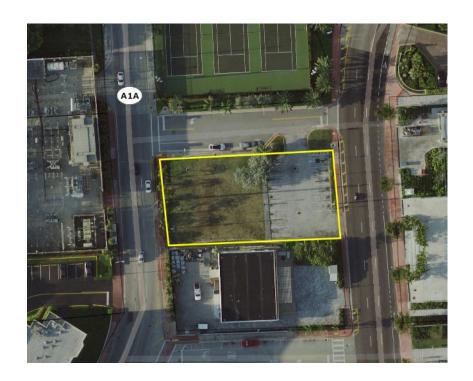

- Folio No. 02-3202-004-0400 (various folios)
- 7505 Collins Avenue, Miami Beach FL 33141
- North Shore Branch Library; 70,700 Square Feet
- Value (all parcels): \$75,000,000
- Collins Ave parcels only: \$10,500,000

(less legal, brokerage and subdivision fees)

#### Possible Contractual Conditions:

- Sell all folios "As Is" and require developer to curate and maintain a park in accordance with CMB perquisites.
- CMB subdivides ALL three eastern parcels prior to sale and develops and maintain a new city park in the eastern most part of the parcel.
- CMB subdivides two of the parcels along the eastern most section. Either the City or Developer curates the park and maintains the standards of operations. This will allow additional private area for residents of the new development, which becomes more attractive to potential developers. This will also allow for higher sales price.
- Developers understands the Library will remain in the current location until the new Library location receives all permits and certificates for occupancy. CMB can enter into a Landlord / Tenant relationship while developers designs and permits its new project.