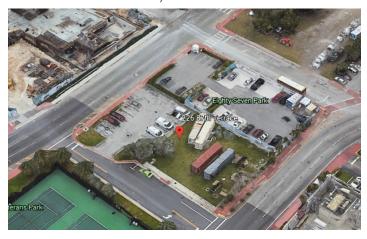

MIAMIBEACH

- Folio No. 02-3203-001-3450
- 8100 Hawthorne Avenue, Miami Beach, FL 33141
- Pump Station Vacant Lot; 8,700 Square Feet
- Value: \$984,000 (less legal, brokerage and subdivision fees)

- Folio No. 02-3202-006-0430
- 226 87 Terrace, Miami Beach, FL 33141
- Vacant Lot; 15,313 Square Feet
- Value: \$4,600,000 (less legal, brokerage and subdivision fees)