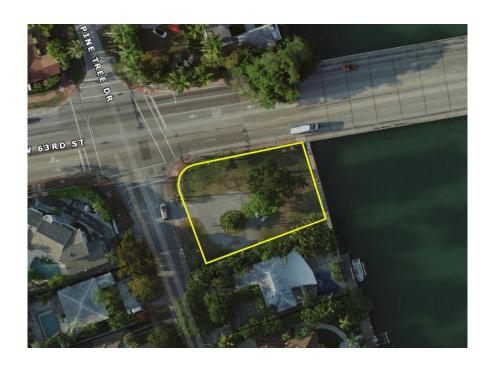

- Folio No. 02-3211-014-0050
- Pine Tree Drive
- Vacant Lot; 12,105 Square Feet
- Value: \$3,400,000 (less legal, brokerage and subdivision fees)

- Folio No. 02-4203-009-2140
- Commerce Street
- Vacant Lot; 2,757 Square Feet
- Value: \$1,500,000 (less legal, brokerage and subdivision fees)