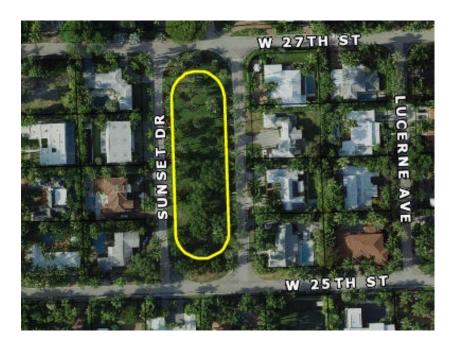

- Folio No. 02-3228-001-1280
- Sunset Drive
- Vacant Lot; 31,808 Square Feet
- Value: \$5,700,000 (less legal, brokerage and subdivision fees)

|                                              |                                                                                                                                          |                                                                                                                                                                                                                                                                                                                                                                                                                                                                                                                                                                                         | Parking                                                                                                                  |                                                                        |                                                                                                                                                         |  |  |
|----------------------------------------------|------------------------------------------------------------------------------------------------------------------------------------------|-----------------------------------------------------------------------------------------------------------------------------------------------------------------------------------------------------------------------------------------------------------------------------------------------------------------------------------------------------------------------------------------------------------------------------------------------------------------------------------------------------------------------------------------------------------------------------------------|--------------------------------------------------------------------------------------------------------------------------|------------------------------------------------------------------------|---------------------------------------------------------------------------------------------------------------------------------------------------------|--|--|
|                                              |                                                                                                                                          |                                                                                                                                                                                                                                                                                                                                                                                                                                                                                                                                                                                         | Revenue                                                                                                                  | Area                                                                   |                                                                                                                                                         |  |  |
| No.                                          |                                                                                                                                          | Current Use                                                                                                                                                                                                                                                                                                                                                                                                                                                                                                                                                                             | 2021                                                                                                                     | (SqFt)                                                                 | Zoning                                                                                                                                                  |  |  |
|                                              |                                                                                                                                          |                                                                                                                                                                                                                                                                                                                                                                                                                                                                                                                                                                                         |                                                                                                                          |                                                                        |                                                                                                                                                         |  |  |
|                                              |                                                                                                                                          | South Beach                                                                                                                                                                                                                                                                                                                                                                                                                                                                                                                                                                             |                                                                                                                          |                                                                        |                                                                                                                                                         |  |  |
|                                              |                                                                                                                                          |                                                                                                                                                                                                                                                                                                                                                                                                                                                                                                                                                                                         |                                                                                                                          |                                                                        |                                                                                                                                                         |  |  |
| 1                                            | 02-3228-001-1280                                                                                                                         |                                                                                                                                                                                                                                                                                                                                                                                                                                                                                                                                                                                         |                                                                                                                          | 31,808                                                                 | Community Services                                                                                                                                      |  |  |
|                                              |                                                                                                                                          | Vacant parcel next to Cervera Real                                                                                                                                                                                                                                                                                                                                                                                                                                                                                                                                                      |                                                                                                                          |                                                                        |                                                                                                                                                         |  |  |
|                                              | 02-4203-009-2140                                                                                                                         | Alton/Jefferson and Commerce                                                                                                                                                                                                                                                                                                                                                                                                                                                                                                                                                            | 4                                                                                                                        | 2,757                                                                  | Commercial                                                                                                                                              |  |  |
| 3                                            | 02-4203-009-2290                                                                                                                         |                                                                                                                                                                                                                                                                                                                                                                                                                                                                                                                                                                                         | \$11,250                                                                                                                 | 2,744                                                                  | Commercial                                                                                                                                              |  |  |
|                                              | 02 4202 000 2200                                                                                                                         | (P3) Portion of Parking Lot up to center<br>median 710 1Street (across from Joe's)                                                                                                                                                                                                                                                                                                                                                                                                                                                                                                      | \$11,250                                                                                                                 | 7 100                                                                  | Commercial                                                                                                                                              |  |  |
| -4                                           | 02-4203-009-2280                                                                                                                         | (P4) Parking Lot 139 Washington Ave (in                                                                                                                                                                                                                                                                                                                                                                                                                                                                                                                                                 |                                                                                                                          | 7,183                                                                  | Commerciai                                                                                                                                              |  |  |
| 5                                            | 02-4203-003-1230                                                                                                                         | front of former Park Ranger Dog Park)                                                                                                                                                                                                                                                                                                                                                                                                                                                                                                                                                   | \$45,150                                                                                                                 | 6,321                                                                  | Commercial                                                                                                                                              |  |  |
|                                              | 02 4203 003 1230                                                                                                                         | (P4) Parking Lot 139 Washington Ave (in                                                                                                                                                                                                                                                                                                                                                                                                                                                                                                                                                 | Ç-13,130                                                                                                                 | 0,521                                                                  | commercial                                                                                                                                              |  |  |
| 6                                            | 02-4203-003-1240                                                                                                                         | front of former Park Ranger Dog Park)                                                                                                                                                                                                                                                                                                                                                                                                                                                                                                                                                   | \$45,150                                                                                                                 | 6,303                                                                  | Community Services                                                                                                                                      |  |  |
|                                              |                                                                                                                                          | (P5) Parking Lot Alton Rd 4 Street (Across                                                                                                                                                                                                                                                                                                                                                                                                                                                                                                                                              |                                                                                                                          |                                                                        | ,                                                                                                                                                       |  |  |
| 7                                            | 02-4204-004-0040                                                                                                                         | Murano Grande)                                                                                                                                                                                                                                                                                                                                                                                                                                                                                                                                                                          | \$7,150                                                                                                                  | 1,647                                                                  | Community Services                                                                                                                                      |  |  |
|                                              |                                                                                                                                          | (P5) Parking Lot Alton Rd 4 Street (Across                                                                                                                                                                                                                                                                                                                                                                                                                                                                                                                                              |                                                                                                                          |                                                                        |                                                                                                                                                         |  |  |
| 8                                            | 02-4204-004-0030                                                                                                                         | Murano Grande)                                                                                                                                                                                                                                                                                                                                                                                                                                                                                                                                                                          | \$7,150                                                                                                                  | 2,008                                                                  | Community Services                                                                                                                                      |  |  |
|                                              |                                                                                                                                          | (P5) Parking Lot Alton Rd 4 Street (Across                                                                                                                                                                                                                                                                                                                                                                                                                                                                                                                                              |                                                                                                                          |                                                                        |                                                                                                                                                         |  |  |
| 9                                            | 02-4204-004-0010                                                                                                                         | Murano Grande)                                                                                                                                                                                                                                                                                                                                                                                                                                                                                                                                                                          | \$7,150                                                                                                                  |                                                                        | Community Services                                                                                                                                      |  |  |
|                                              |                                                                                                                                          | (P5) Parking Lot Alton Rd 4 Street (Across                                                                                                                                                                                                                                                                                                                                                                                                                                                                                                                                              |                                                                                                                          |                                                                        |                                                                                                                                                         |  |  |
|                                              | 02-4204-004-0020                                                                                                                         | Murano Grande)                                                                                                                                                                                                                                                                                                                                                                                                                                                                                                                                                                          | \$7,150                                                                                                                  |                                                                        | Community Services                                                                                                                                      |  |  |
|                                              | 02-4203-009-9250                                                                                                                         |                                                                                                                                                                                                                                                                                                                                                                                                                                                                                                                                                                                         |                                                                                                                          | 32,905                                                                 | Commercial                                                                                                                                              |  |  |
|                                              | 02-4203-009-0210                                                                                                                         |                                                                                                                                                                                                                                                                                                                                                                                                                                                                                                                                                                                         | \$31,150                                                                                                                 | 6,199                                                                  |                                                                                                                                                         |  |  |
|                                              | 02-4203-009-0200                                                                                                                         |                                                                                                                                                                                                                                                                                                                                                                                                                                                                                                                                                                                         | \$31,150                                                                                                                 | 7,074                                                                  |                                                                                                                                                         |  |  |
|                                              | 02-4203-009-0290                                                                                                                         | (P13) Parking Lot Washington Ave 10 Street                                                                                                                                                                                                                                                                                                                                                                                                                                                                                                                                              | \$81,300<br>\$81,300                                                                                                     | 6,747<br>7,357                                                         |                                                                                                                                                         |  |  |
|                                              | 02-4203-009-0280                                                                                                                         | (P13) Parking Lot Washington Ave 10 Street<br>(P16) Parking Lot Collins Ave 13 Street                                                                                                                                                                                                                                                                                                                                                                                                                                                                                                   | \$138,500                                                                                                                | 7,357                                                                  | Community Services<br>Community Services                                                                                                                |  |  |
|                                              | 02-3234-008-1030                                                                                                                         | (P16) Parking Lot Collins Ave 13 Street                                                                                                                                                                                                                                                                                                                                                                                                                                                                                                                                                 | \$138,500                                                                                                                | 14,257                                                                 | Community Services                                                                                                                                      |  |  |
|                                              | 02-3234-008-1020                                                                                                                         | (P15) Parking Lot 1137 Collins Ave                                                                                                                                                                                                                                                                                                                                                                                                                                                                                                                                                      | \$7,100                                                                                                                  | 7,214                                                                  | Commercial                                                                                                                                              |  |  |
|                                              | 02-3233-017-0120                                                                                                                         | (P23) Parking Lot 1625 West Ave                                                                                                                                                                                                                                                                                                                                                                                                                                                                                                                                                         | \$84,100                                                                                                                 | 22,595                                                                 | Community Services                                                                                                                                      |  |  |
|                                              | 02-3233-017-0120                                                                                                                         | (P20) Parking Lot Jefferson Ave & S. Lincoln                                                                                                                                                                                                                                                                                                                                                                                                                                                                                                                                            | \$146,500                                                                                                                | 15,229                                                                 | Community Services                                                                                                                                      |  |  |
|                                              | 02-3234-002-0180                                                                                                                         | (P19) Parking Lot Jefferson Ave & S. Lincoln                                                                                                                                                                                                                                                                                                                                                                                                                                                                                                                                            | \$47,500                                                                                                                 | 7,536                                                                  | Community Services                                                                                                                                      |  |  |
|                                              |                                                                                                                                          | (P21) Parking Lot 1622 Michigan Ave (                                                                                                                                                                                                                                                                                                                                                                                                                                                                                                                                                   | Ç47,500                                                                                                                  | 7,550                                                                  | community services                                                                                                                                      |  |  |
| 22                                           | 02-3234-002-0360                                                                                                                         | Michigan and Lincoln Lane)                                                                                                                                                                                                                                                                                                                                                                                                                                                                                                                                                              | \$38,000                                                                                                                 | 7,667                                                                  | Community Services                                                                                                                                      |  |  |
|                                              | 02-3234-002-0450                                                                                                                         | (P29) Parking Lot 1623 Merdian Ave                                                                                                                                                                                                                                                                                                                                                                                                                                                                                                                                                      | \$44,800                                                                                                                 | 7,449                                                                  | Community Services                                                                                                                                      |  |  |
|                                              | 02-3234-002-0440                                                                                                                         | (P18) Parking Lot 1622 Euclid Ave                                                                                                                                                                                                                                                                                                                                                                                                                                                                                                                                                       | \$124,400                                                                                                                | 7,497                                                                  |                                                                                                                                                         |  |  |
| 25                                           | 02-3233-017-0080                                                                                                                         | (P24) Parking Lot West Ave 17 St (Epicure)                                                                                                                                                                                                                                                                                                                                                                                                                                                                                                                                              | \$38,733                                                                                                                 | 7,283                                                                  | Community Services                                                                                                                                      |  |  |
| 26                                           | 02-3233-017-0070                                                                                                                         | (P24) Parking Lot West Ave 17 St (Epicure)                                                                                                                                                                                                                                                                                                                                                                                                                                                                                                                                              | \$38,733                                                                                                                 | 7,475                                                                  | Community Services                                                                                                                                      |  |  |
| 27                                           | 02-3233-017-0060                                                                                                                         | (P24) Parking Lot West Ave 17 St (Epicure)                                                                                                                                                                                                                                                                                                                                                                                                                                                                                                                                              | \$38,733                                                                                                                 | 7,475                                                                  |                                                                                                                                                         |  |  |
|                                              |                                                                                                                                          | (P25) Parking Lot Lenox & N. Lincoln Ln                                                                                                                                                                                                                                                                                                                                                                                                                                                                                                                                                 |                                                                                                                          |                                                                        |                                                                                                                                                         |  |  |
| 28                                           | 02-3234-004-0840                                                                                                                         | (behind Apple)                                                                                                                                                                                                                                                                                                                                                                                                                                                                                                                                                                          | \$134,300                                                                                                                | 8,298                                                                  | Community Services                                                                                                                                      |  |  |
|                                              |                                                                                                                                          | (P25) Parking Lot Lenox & N. Lincoln Ln                                                                                                                                                                                                                                                                                                                                                                                                                                                                                                                                                 |                                                                                                                          |                                                                        |                                                                                                                                                         |  |  |
| 29                                           | 02-3234-004-0710                                                                                                                         | (behind Apple)                                                                                                                                                                                                                                                                                                                                                                                                                                                                                                                                                                          | \$134,300                                                                                                                | 8,311                                                                  | Community Services                                                                                                                                      |  |  |
|                                              |                                                                                                                                          |                                                                                                                                                                                                                                                                                                                                                                                                                                                                                                                                                                                         | 715-1,500                                                                                                                |                                                                        |                                                                                                                                                         |  |  |
|                                              |                                                                                                                                          | (P26) Parking Lot Lenox & N. Lincoln Ln                                                                                                                                                                                                                                                                                                                                                                                                                                                                                                                                                 |                                                                                                                          |                                                                        |                                                                                                                                                         |  |  |
| 30                                           | 02-3234-004-0720                                                                                                                         | (P26) Parking Lot Lenox & N. Lincoln Ln<br>(behind Apple)                                                                                                                                                                                                                                                                                                                                                                                                                                                                                                                               | \$107,399                                                                                                                | 8,063                                                                  | Community Services                                                                                                                                      |  |  |
|                                              |                                                                                                                                          | (P26) Parking Lot Lenox & N. Lincoln Ln<br>(behind Apple)<br>(P26) Parking Lot Lenox & N. Lincoln Ln                                                                                                                                                                                                                                                                                                                                                                                                                                                                                    | \$107,399                                                                                                                |                                                                        |                                                                                                                                                         |  |  |
|                                              | 02-3234-004-0720<br>02-3234-004-0730                                                                                                     | (P26) Parking Lot Lenox & N. Lincoln Ln<br>(behind Apple)<br>(P26) Parking Lot Lenox & N. Lincoln Ln<br>(behind Apple)                                                                                                                                                                                                                                                                                                                                                                                                                                                                  |                                                                                                                          | 8,063<br>7,989                                                         |                                                                                                                                                         |  |  |
| 31                                           | 02-3234-004-0730                                                                                                                         | (P26) Parking Lot Lenox & N. Lincoln Ln<br>(behind Apple)<br>(P26) Parking Lot Lenox & N. Lincoln Ln<br>(behind Apple)<br>(P26) Parking Lot Lenox & N. Lincoln Ln                                                                                                                                                                                                                                                                                                                                                                                                                       | \$107,399                                                                                                                | 7,989                                                                  | Community Services                                                                                                                                      |  |  |
| 31                                           | 02-3234-004-0730<br>02-3234-004-0830                                                                                                     | (P26) Parking Lot Lenox & N. Lincoln Ln<br>(behind Apple)<br>(P26) Parking Lot Lenox & N. Lincoln Ln<br>(behind Apple)<br>(P26) Parking Lot Lenox & N. Lincoln Ln<br>(behind Apple)                                                                                                                                                                                                                                                                                                                                                                                                     | \$107,399<br>\$107,933<br>\$107,933                                                                                      | 7,989                                                                  | Community Services                                                                                                                                      |  |  |
| 31<br>32<br>33                               | 02-3234-004-0730<br>02-3234-004-0830<br>02-3234-004-0910                                                                                 | (P26) Parking Lot Lenox & N. Lincoln Ln<br>(behind Apple)<br>(P26) Parking Lot Lenox & N. Lincoln Ln<br>(behind Apple)<br>(P26) Parking Lot Lenox & N. Lincoln Ln<br>(behind Apple)<br>(P22) Parking Lot lenox 27th (behind 1111 Bi                                                                                                                                                                                                                                                                                                                                                     | \$107,399<br>\$107,933<br>\$107,933<br>\$13,475                                                                          | 7,989<br>8,063<br>7,301                                                | Community Services Community Services Community Services                                                                                                |  |  |
| 31<br>32<br>33<br>34                         | 02-3234-004-0730<br>02-3234-004-0830<br>02-3234-004-0910<br>02-3234-004-0890                                                             | (P26) Parking Lot Lenox & N. Lincoln Ln<br>(behind Apple)<br>(P26) Parking Lot Lenox & N. Lincoln Ln<br>(behind Apple)<br>(P26) Parking Lot Lenox & N. Lincoln Ln<br>(behind Apple)<br>(P22) Parking Lot Lenox 17th (behind 1111 Bl<br>(P22) Parking Lot Lenox 17th (behind 1111 Bl                                                                                                                                                                                                                                                                                                     | \$107,399<br>\$107,933<br>\$107,933<br>\$13,475<br>\$13,475                                                              | 7,989<br>8,063<br>7,301<br>7,436                                       | Community Services Community Services Community Services Community Services                                                                             |  |  |
| 31<br>32<br>33<br>34<br>35                   | 02-3234-004-0730<br>02-3234-004-0830<br>02-3234-004-0910<br>02-3234-004-0890<br>02-3234-004-0880                                         | (P26) Parking Lot Lenox & N. Lincoln Ln<br>(behind Apple)<br>(P26) Parking Lot Lenox & N. Lincoln Ln<br>(behind Apple)<br>(P26) Parking Lot Lenox & N. Lincoln Ln<br>(behind Apple)<br>(P22) Parking Lot Lenox 17th (behind 1111 Bl<br>(P22) Parking Lot Lenox 17th (behind 1111 Bl<br>(P22) Parking Lot Lenox 17th (behind 1111 Bl<br>(P22) Parking Lot Lenox 17th (behind 1111 Bl                                                                                                                                                                                                     | \$107,399<br>\$107,933<br>\$107,933<br>\$13,475<br>\$13,475<br>\$13,475                                                  | 7,989<br>8,063<br>7,301<br>7,436<br>7,471                              | Community Services Community Services Community Services Community Services Community Services                                                          |  |  |
| 31<br>32<br>33<br>34<br>35<br>36             | 02-3234-004-0730<br>02-3234-004-0830<br>02-3234-004-0910<br>02-3234-004-0890<br>02-3234-004-0880<br>02-3234-004-0900                     | (P26) Parking Lot Lenox & N. Lincoln Ln<br>(behind Apple)<br>(P26) Parking Lot Lenox & N. Lincoln Ln<br>(behind Apple)<br>(P26) Parking Lot Lenox & N. Lincoln Ln<br>(behind Apple)<br>(P22) Parking Lot Lenox 17th (behind 1111 Bl<br>(P22) Parking Lot Lenox 17th (behind 1111 Bl<br>(P22) Parking Lot Lenox 17th (behind 1111 Bl<br>(P22) Parking Lot Lenox 17th (behind 1111 Bl                                                                                                                                                                                                     | \$107,399<br>\$107,933<br>\$107,933<br>\$13,475<br>\$13,475<br>\$13,475<br>\$13,475<br>\$13,475                          | 7,989<br>8,063<br>7,301<br>7,436<br>7,471<br>7,396                     | Community Services Community Services Community Services Community Services Community Services Community Services                                       |  |  |
| 31<br>32<br>33<br>34<br>35<br>36<br>37       | 02-3234-004-0730<br>02-3234-004-0830<br>02-3234-004-0910<br>02-3234-004-0890<br>02-3234-004-0880<br>02-3234-004-0900<br>02-3234-007-0040 | (P26) Parking Lot Lenox & N. Lincoln Ln<br>(behind Apple)<br>(P26) Parking Lot Lenox & N. Lincoln Ln<br>(behind Apple)<br>(P26) Parking Lot Lenox & N. Lincoln Ln<br>(behind Apple)<br>(P22) Parking Lot Lenox 17th (behind 1111 Bl<br>(P22) Parking Lot Lenox 17th (behind 1111 Bl<br>(P23) Parking Lot Meridian 19th                                                                                                                  | \$107,399<br>\$107,933<br>\$107,933<br>\$13,475<br>\$13,475<br>\$13,475<br>\$13,475<br>\$13,475<br>\$36,200              | 7,989<br>8,063<br>7,301<br>7,436<br>7,471<br>7,396<br>15,102           | Community Services                    |  |  |
| 31<br>32<br>33<br>34<br>35<br>36<br>37       | 02-3234-004-0730<br>02-3234-004-0830<br>02-3234-004-0910<br>02-3234-004-0890<br>02-3234-004-0880<br>02-3234-004-0900                     | (P26) Parking Lot Lenox & N. Lincoln Ln (behind Apple) (P26) Parking Lot Lenox & N. Lincoln Ln (behind Apple) (P26) Parking Lot Lenox & N. Lincoln Ln (behind Apple) (P26) Parking Lot Lenox & N. Lincoln Ln (behind Apple) (P22) Parking Lot Lenox 17th (behind 1111 Bl (P23) Parking Lot Meridian 19th (P56) Parking Lot 3401 Collins Ave                                                         | \$107,399<br>\$107,933<br>\$107,933<br>\$13,475<br>\$13,475<br>\$13,475<br>\$13,475<br>\$13,475                          | 7,989<br>8,063<br>7,301<br>7,436<br>7,471<br>7,396                     | Community Services                    |  |  |
| 31<br>32<br>33<br>34<br>35<br>36<br>37<br>38 | 02-3234-004-0730<br>02-3234-004-0830<br>02-3234-004-0910<br>02-3234-004-0890<br>02-3234-004-0900<br>02-3234-007-0040<br>02-3236-001-1425 | (P26) Parking Lot Lenox & N. Lincoln Ln (behind Apple) (P26) Parking Lot Lenox & N. Lincoln Ln (behind Apple) (P26) Parking Lot Lenox & N. Lincoln Ln (behind Apple) (P26) Parking Lot Lenox & N. Lincoln Ln (behind Apple) (P22) Parking Lot lenox 17th (behind 1111 Bl (P23) Parking Lot lenox 17th (behind 1111 Bl (P33) Parking Lot Honox 17th (behind 1111 Bl (P36) Parking Lot 3401 Collins Ave (P60) Parking Lot 3401 Collins Ave (behind | \$107,399<br>\$107,933<br>\$107,933<br>\$13,475<br>\$13,475<br>\$13,475<br>\$13,475<br>\$13,475<br>\$36,200<br>\$107,600 | 7,989<br>8,063<br>7,301<br>7,436<br>7,471<br>7,396<br>15,102<br>38,272 | Community Services |  |  |
| 31<br>32<br>33<br>34<br>35<br>36<br>37<br>38 | 02-3234-004-0730<br>02-3234-004-0830<br>02-3234-004-0910<br>02-3234-004-0890<br>02-3234-004-0880<br>02-3234-004-0900<br>02-3234-007-0040 | (P26) Parking Lot Lenox & N. Lincoln Ln<br>(behind Apple)<br>(P26) Parking Lot Lenox & N. Lincoln Ln<br>(behind Apple)<br>(P26) Parking Lot Lenox & N. Lincoln Ln<br>(behind Apple)<br>(P22) Parking Lot Lenox 17th (behind 1111 Bl<br>(P22) Parking Lot Lenox 17th (behind 1111 Bl<br>(P22) Parking Lot Lenox 17th (behind 1111 Bl<br>(P22) Parking Lot Lenox 17th (behind 1111 Bl<br>(P23) Parking Lot Lenox 17th (behind 1111 Bl<br>(P33) Parking Lot Meridian 19th<br>(P56) Parking Lot 301 Collins Ave<br>(P60) Parking Lot 4000 Chase Ave (behind<br>Wells Fargo on 41 St)        | \$107,399<br>\$107,933<br>\$107,933<br>\$13,475<br>\$13,475<br>\$13,475<br>\$13,475<br>\$13,475<br>\$36,200              | 7,989<br>8,063<br>7,301<br>7,436<br>7,471<br>7,396<br>15,102           | Community Services |  |  |
| 31<br>32<br>33<br>34<br>35<br>36<br>37<br>38 | 02-3234-004-0730<br>02-3234-004-0830<br>02-3234-004-0910<br>02-3234-004-0890<br>02-3234-004-0900<br>02-3234-007-0040<br>02-3236-001-1425 | (P26) Parking Lot Lenox & N. Lincoln Ln (behind Apple) (P26) Parking Lot Lenox & N. Lincoln Ln (behind Apple) (P26) Parking Lot Lenox & N. Lincoln Ln (behind Apple) (P26) Parking Lot Lenox & N. Lincoln Ln (behind Apple) (P22) Parking Lot lenox 17th (behind 1111 Bl (P23) Parking Lot lenox 17th (behind 1111 Bl (P33) Parking Lot Honox 17th (behind 1111 Bl (P36) Parking Lot 3401 Collins Ave (P60) Parking Lot 3401 Collins Ave (behind | \$107,399<br>\$107,933<br>\$107,933<br>\$13,475<br>\$13,475<br>\$13,475<br>\$13,475<br>\$13,475<br>\$36,200<br>\$107,600 | 7,989<br>8,063<br>7,301<br>7,436<br>7,471<br>7,396<br>15,102<br>38,272 | Community Services |  |  |