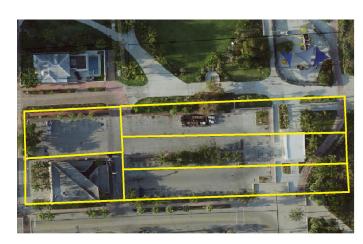

- Folio No. 02-3202-004-0400 (various folios)
- 7505 Collins Avenue, Miami Beach FL 33141
- North Shore Branch Library; 70,700 Square Feet
- Value (all parcels): \$75,000,000
- Collins Ave parcels only: \$10,500,000

#### Possible Contractual Conditions:

- Sell all folios "As Is" and require developer to curate and maintain a park in accordance with CMB perquisites.
- CMB subdivides ALL three eastern parcels prior to sale and develops and maintain a new city park in the eastern most part of the parcel.
- CMB subdivides two of the parcels along the eastern most section. Either the City or Developer curates the park and maintains the standards of operations. This will allow additional private area for residents of the new development, which becomes more attractive to potential developers. This will also allow for higher sales price.
- Developers understands the Library will remain in the current location until the new Library location receives all permits and certificates for occupancy. CMB can enter into a Landlord / Tenant relationship while developers designs and permits its new project.