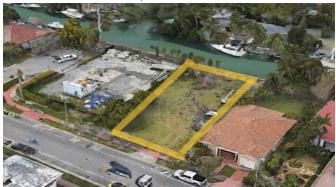

MIAMIBEACH

- Folio No. 02-3203-001-3450
- 8100 Hawthorne Avenue, Miami Beach, FL 33141
- Pump Station Vacant Lot; 8,700 Square Feet
- Value: \$984,000 (less legal, brokerage and subdivision fees)

- Folio No. 02-3202-006-0430
- 226 87 Terrace, Miami Beach, FL 33141
- Vacant Lot; 15,313 Square Feet
- Value: \$4,600,000 (less legal, brokerage and subdivision fees)