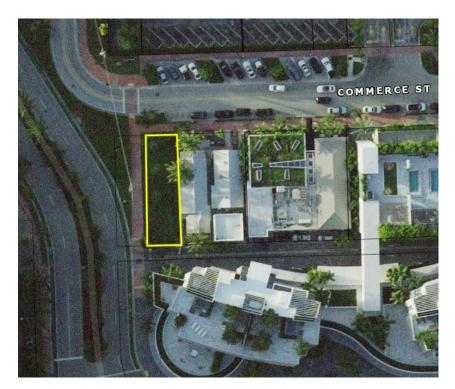

- Folio No. 02-3211-014-0050
- Pine Tree Drive
- Vacant Lot; 12,105 Square Feet
- Value: \$3,400,000 (less legal, brokerage and subdivision fees)

- Folio No. 02-4203-009-2140
- Commerce Street
- Vacant Lot; 2,757 Square Feet
- Value: \$1,500,000 (less legal, brokerage and subdivision fees)