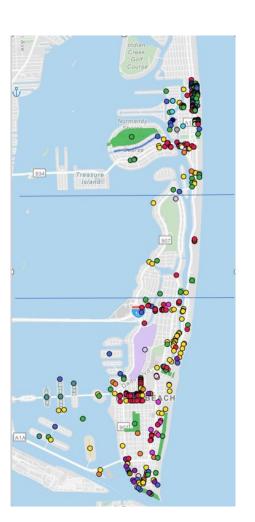

## City of Miami Beach Real Estate Portfolio - Asset Inventory SOUTH BEACH

The distribution of these 136 parcels revealed a much more visible picture once abstracted by the three regions and current use (refer to complete listing on pages 11-13).

| Distribution of Parcels by Region |           |       |                |       |  |  |  |  |  |
|-----------------------------------|-----------|-------|----------------|-------|--|--|--|--|--|
|                                   | Number of |       |                |       |  |  |  |  |  |
| Region                            | Parcels   | Share | Square<br>Feet | Share |  |  |  |  |  |
| South                             |           |       |                |       |  |  |  |  |  |
| Beach                             | 78        | 57%   | 1,069,718      | 58%   |  |  |  |  |  |
| Mid Beach                         | 8         | 6%    | 147,939        | 8%    |  |  |  |  |  |
| North                             |           |       |                |       |  |  |  |  |  |
| Beach                             | 50        | 37%   | 616,563        | 34%   |  |  |  |  |  |
| Total                             | 136       |       | 1,834,220      |       |  |  |  |  |  |