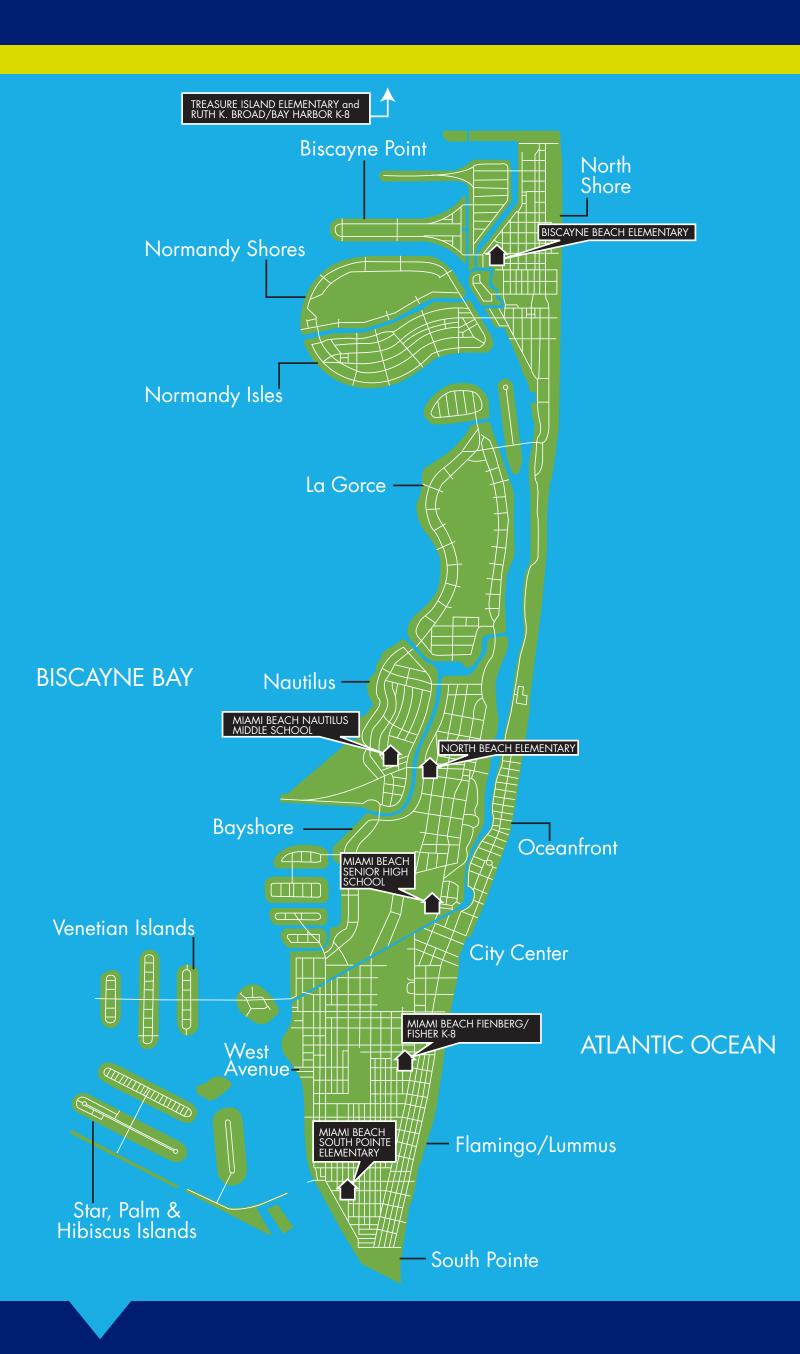

#### **Miami-Dade County Public School Listing**

Miami Beach Senior High School | 2231 Prairie Avenue Miami Beach Nautilus Middle School | 4301 N Michigan Avenue Miami Beach Fienberg Fisher K-8 | 1420 Washington Avenue Biscayne Beach Elementary | 800 77 Street Miami Beach South Pointe Elementary | 1050 4 Street North Beach Elementary | 4100 Prairie Avenue