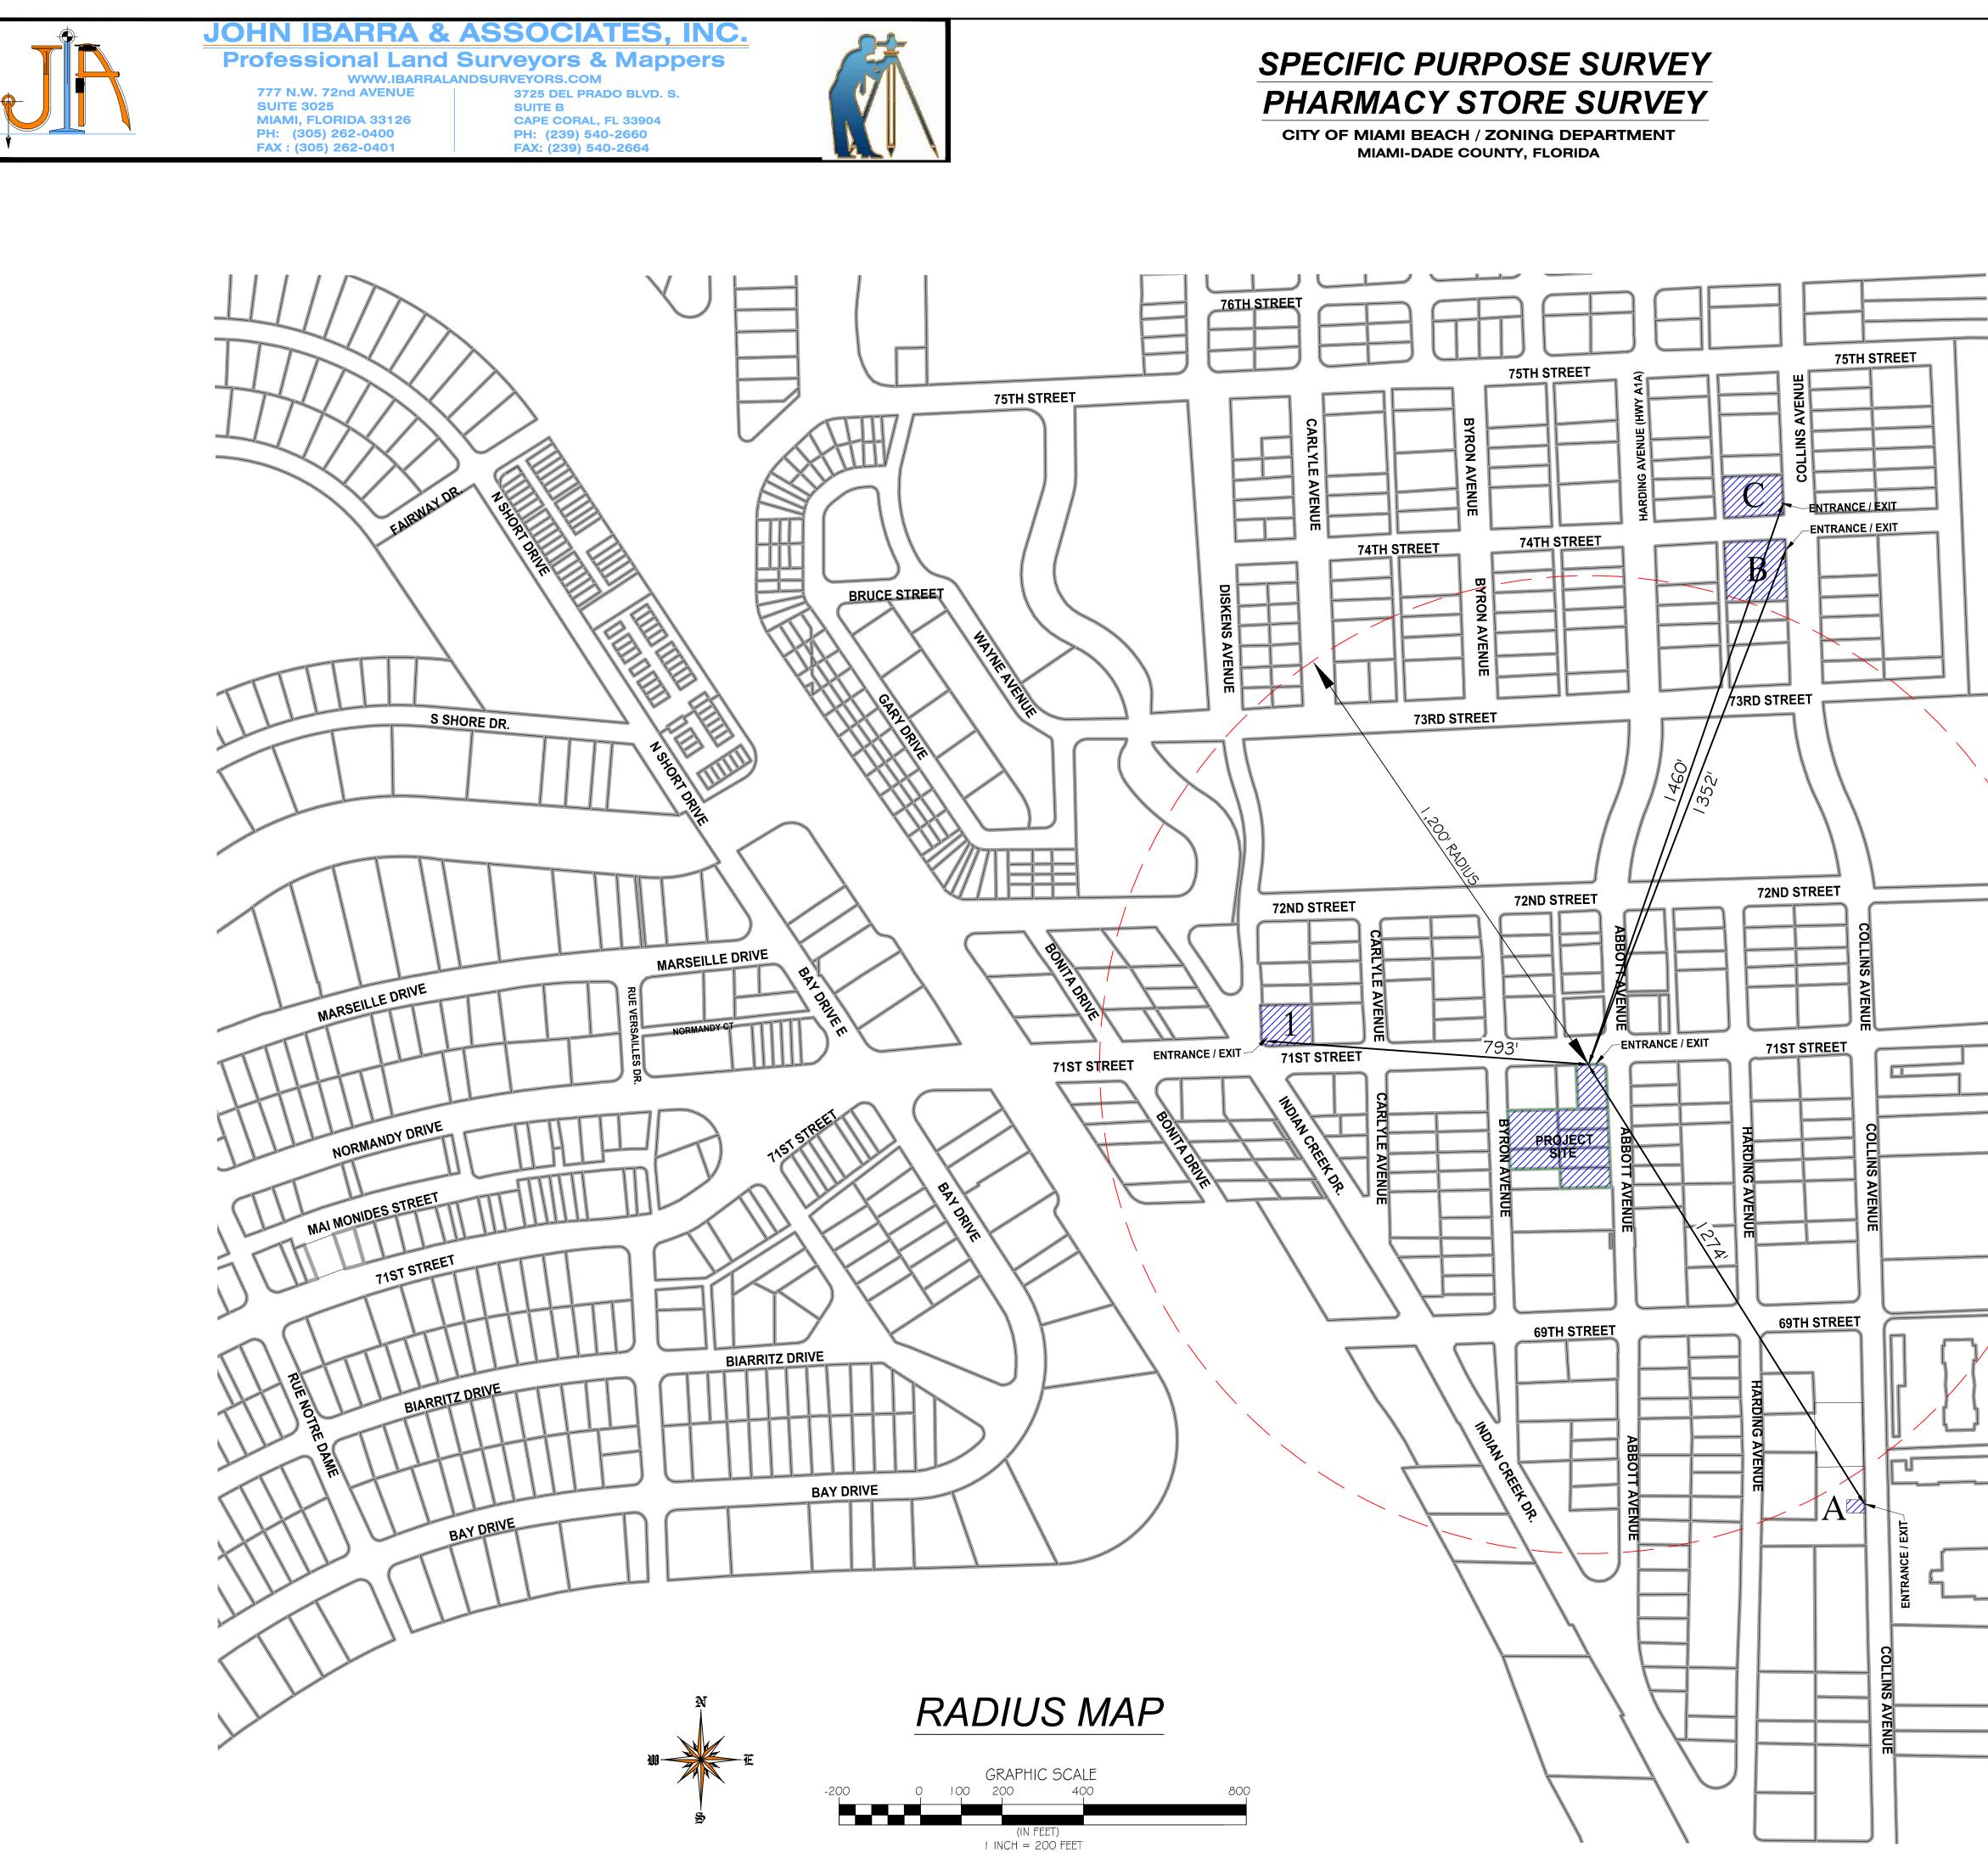

PROPERTY ADDRESS: 6988 ABBOTT AVENUE, MIAMI BEACH, FL. 33141

#### CERTIFICATION: NORTH BEACH TOWN CENTER DEVELOPMENT, LLC.

- SURVEYOR'S NOTES:
  I). THIS IS NOT A BOUNDARY SURVEY.
  2). THIS SPECIFIC PURPOSE SURVEY WAS PERFORMED ON FEBRUARY 26, 2021.
  3). THE PURPOSE OF THIS SURVEY IS TO LOCATE PHARMACIES WITHIN THE REQUIRED DISTANCES BY CODE (SEC. 142-1502(b) OF THE MIAMI BEACH CODE OF ORDINANCES.
- THE MEASUREMENTS HEREIN ARE DETERMINED USING STRAIGHT LINES BETWEEN THE ENTRANCE AND EXIT OF EACH BUSINESS IN ACCORDANCE WITH SECTION 142-1502(b)(6) OF THE MIAMI BEACH CODE OF ORDINANCES.
- NO PHARMACY STORE SHALL BE LOCATED WITHIN 1,200 FEET OF ANOTHER PHARMACY.
- 4). THE METHOD OF IDENTIFYING THE LOCATION OF THE VARIOUS ESTABLISHMENTS IS BASED UPON CITY OF MIAMI BEACH BUSINESS DIRECTORY AND STATE OF FLORIDA HEALTH CARE LICENSING
- AGENCY 5). THE LOCATION OF THE PROPOSED PHARMACY IS 6988 ABBOTT AVENUE, MIAMI BEACH, FL
- 33141. 6). L.B -Certificate of Authorization L.B. # 7806 7). FUTURE STREETS AND AVENUES ARE APPROXIMATE.

#### ESTABLISHMENT DISTANCE ANALYSIS WITHIN THE RADIUS OF 1,200 FT.

|    | NEAREST PHARMACIES        | ADDRESS                                    | DISTANCE<br>(FT.) |  |
|----|---------------------------|--------------------------------------------|-------------------|--|
| 1. | NAVARRO DISCOUNT PHARMACY | 631 71ST STREET, MIAMI<br>BEACH, FL. 33141 | 793               |  |

### ESTABLISHMENT DISTANCE ANALYSIS OUTSIDE THE RADIUS OF 1,200 FT.

|            | NEAREST PHARMACIES             | ADDRESS                                        | DISTANCE<br>(FT.) |
|------------|--------------------------------|------------------------------------------------|-------------------|
| Α.         | PUBLIX PHARMACY AT NORTH SHORE | 6876 COLLINS AVENUE,<br>MIAMI BEACH, FL. 33141 | 1,274             |
| В.         | WALGREENS PHARMACY             | 7340 COLLINS AVENUE,<br>MIAMI BEACH, FL. 33141 | 1,352             |
| <b>C</b> . | CVS PHARMACY                   | 7400 COLLINS AVENUE,<br>MIAMI BEACH, FL. 33141 | 1,460             |