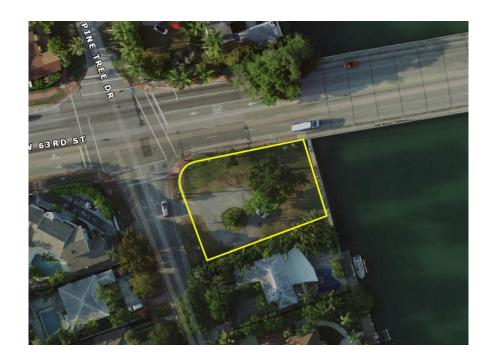

- Folio No. 02-3211-014-0050
- Pine Tree Drive
- Vacant Lot; 12,105 Square Feet
- Estimated Value: \$2M \$2.4M (less legal, brokerage and subdivision fees)

- Folio No. 02-4203-009-2140
- Commerce Street
- Vacant Lot; 2,757 Square Feet
- Estimated Value: \$TBD (less legal, brokerage and subdivision fees)