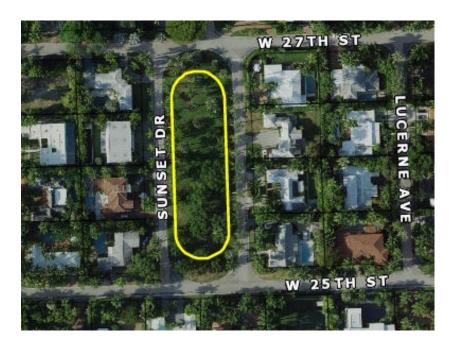

- Folio No. 02-3228-001-1280
- Sunset Drive
- Vacant Lot; 31,808 Square Feet
- Estimated Value: \$5M \$5.3M (less legal, brokerage and subdivision fees)

|      |                                      |                                                                                              | Parking               |                 |                                       |  |
|------|--------------------------------------|----------------------------------------------------------------------------------------------|-----------------------|-----------------|---------------------------------------|--|
|      |                                      |                                                                                              | Revenue               | Area            |                                       |  |
| No.  |                                      | Current Use                                                                                  | 2021                  | (SqFt)          | Zoning                                |  |
|      |                                      | carrent osc                                                                                  | LULI                  | (54.1)          | 2011115                               |  |
|      |                                      | South Beach                                                                                  |                       |                 |                                       |  |
|      |                                      | South Beach                                                                                  |                       |                 |                                       |  |
| ١.   |                                      |                                                                                              |                       |                 |                                       |  |
| 1    | 02-3228-001-1280                     | Vacant Land Sunset Island Center buffer                                                      |                       | 31,808          | Community Services                    |  |
|      | 02 4202 000 2440                     | Vacant parcel next to Cervera Real                                                           |                       | 2 757           |                                       |  |
| 2    | 02-4203-009-2140                     | Alton/Jefferson and Commerce                                                                 | \$11,250              | 2,757           |                                       |  |
| 3    | 02-4203-009-2290                     | (P3) Parking Lot 710-1st ST<br>(P3) Portion of Parking Lot up to center                      | \$11,250              | 2,744           | Commercial                            |  |
| 1    | 02-4203-009-2280                     | median 710 1Street (across from Joe's)                                                       | \$11,250              | 7,183           | Commercial                            |  |
| -    | 02-4203-003-2200                     | (P4) Parking Lot 139 Washington Ave (in                                                      | J11,230               | 7,103           | Commercial                            |  |
| 5    | 02-4203-003-1230                     | front of former Park Ranger Dog Park)                                                        | \$45,150              | 6,321           | Commercial                            |  |
| -    |                                      | (P4) Parking Lot 139 Washington Ave (in                                                      | Ţ .0,200              |                 |                                       |  |
| 6    | 02-4203-003-1240                     | front of former Park Ranger Dog Park)                                                        | \$45,150              | 6,303           | Community Services                    |  |
|      |                                      | (P5) Parking Lot Alton Rd 4 Street (Across                                                   | , .,                  | .,              | ,                                     |  |
| 7    | 02-4204-004-0040                     | Murano Grande)                                                                               | \$7,150               | 1,647           | Community Services                    |  |
|      |                                      | (P5) Parking Lot Alton Rd 4 Street (Across                                                   |                       |                 |                                       |  |
| 8    | 02-4204-004-0030                     | Murano Grande)                                                                               | \$7,150               | 2,008           | Community Services                    |  |
|      |                                      | (P5) Parking Lot Alton Rd 4 Street (Across                                                   |                       |                 |                                       |  |
| 9    | 02-4204-004-0010                     | Murano Grande)                                                                               | \$7,150               | 2,474           | Community Services                    |  |
|      |                                      | (P5) Parking Lot Alton Rd 4 Street (Across                                                   |                       |                 |                                       |  |
| 10   | 02-4204-004-0020                     | Murano Grande)                                                                               | \$7,150               |                 | Community Services                    |  |
| 11   | 02-4203-009-9250                     | Parking Lot 400 Alton Rd Miami Beach Marin                                                   |                       | 32,905          |                                       |  |
| 12   | 02-4203-009-0210                     | (P12) Parking Lot Pennsylvania 9th Street                                                    | \$31,150              |                 | Community Services                    |  |
|      | 02-4203-009-0200                     | (P12) Parking Lot Pennsylvania 9th Street                                                    | \$31,150              |                 | Community Services                    |  |
|      | 02-4203-009-0290                     | (P13) Parking Lot Washington Ave 10 Street                                                   | \$81,300              | 6,747           |                                       |  |
| 15   |                                      |                                                                                              | \$81,300              | 7,357           |                                       |  |
|      | 02-3234-008-1030                     | (P16) Parking Lot Collins Ave 13 Street                                                      | \$138,500             | 7,013           |                                       |  |
| 17   | 02-3234-008-1020                     | (P16) Parking Lot Collins Ave 13 Street                                                      | \$138,500             | 14,257          |                                       |  |
|      | 02-3234-008-0550                     | (P15) Parking Lot 1137 Collins Ave                                                           | \$7,100               | 7,214           |                                       |  |
| 20   | 02-3233-017-0120<br>02-3234-002-0180 | (P23) Parking Lot 1625 West Ave<br>(P20) Parking Lot Jefferson Ave & S. Lincoln              | \$84,100<br>\$146,500 | 22,595          |                                       |  |
| 21   | 02-3234-002-0180                     | (P19) Parking Lot Jefferson Ave & S. Lincoln                                                 | \$47,500              | 15,229<br>7,536 | Community Services Community Services |  |
| - 21 | OE OEO T OOE OEE T                   | (P21) Parking Lot 1622 Michigan Ave (                                                        | Ş47,300               | 7,550           | Community Services                    |  |
| 22   | 02-3234-002-0360                     | Michigan and Lincoln Lane)                                                                   | \$38,000              | 7,667           | Community Services                    |  |
| 23   |                                      | (P29) Parking Lot 1623 Merdian Ave                                                           | \$44,800              | 7,449           |                                       |  |
| 24   | 02-3234-002-0440                     | (P18) Parking Lot 1622 Euclid Ave                                                            | \$124,400             | 7,497           |                                       |  |
| 25   | 02-3233-017-0080                     | (P24) Parking Lot West Ave 17 St (Epicure)                                                   | \$38,733              | 7,283           | Community Services                    |  |
| 26   | 02-3233-017-0070                     | (P24) Parking Lot West Ave 17 St (Epicure)                                                   | \$38,733              | 7,475           |                                       |  |
|      | 02-3233-017-0060                     |                                                                                              | \$38,733              | 7,475           | Community Services                    |  |
|      |                                      | (P25) Parking Lot Lenox & N. Lincoln Ln                                                      |                       |                 |                                       |  |
| 28   | 02-3234-004-0840                     | (behind Apple)                                                                               | \$134,300             | 8,298           | Community Services                    |  |
|      |                                      | (P25) Parking Lot Lenox & N. Lincoln Ln                                                      |                       |                 |                                       |  |
| 29   | 02-3234-004-0710                     | (behind Apple)                                                                               | \$134,300             | 8,311           | Community Services                    |  |
|      |                                      | (P26) Parking Lot Lenox & N. Lincoln Ln                                                      |                       |                 |                                       |  |
| 30   | 02-3234-004-0720                     | (behind Apple)                                                                               | \$107,399             | 8,063           | Community Services                    |  |
|      |                                      | (P26) Parking Lot Lenox & N. Lincoln Ln                                                      |                       |                 |                                       |  |
| 31   | 02-3234-004-0730                     | (behind Apple)                                                                               | \$107,933             | 7,989           | Community Services                    |  |
|      |                                      | (P26) Parking Lot Lenox & N. Lincoln Ln                                                      |                       |                 |                                       |  |
|      | 02-3234-004-0830                     | (behind Apple)                                                                               | \$107,933             |                 | Community Services                    |  |
|      | 02-3234-004-0910                     |                                                                                              | \$13,475              | 7,301           |                                       |  |
| 35   | 02-3234-004-0890                     | (P22) Parking Lot lenox 17th (behind 1111 Bl                                                 |                       |                 | Community Services                    |  |
|      | 02-3234-004-0880                     | (P22) Parking Lot lenox 17th (behind 1111 Bl<br>(P22) Parking Lot lenox 17th (behind 1111 Bl | \$13,475<br>\$13,475  | 7,471           | Community Services Community Services |  |
|      | 02-3234-004-0900                     | (P33) Parking Lot Meridian 19th                                                              | \$36,200              | 15,102          |                                       |  |
|      | 02-3234-007-0040                     | (P56) Parking Lot 3401 Collins Ave                                                           | \$107,600             | 38,272          |                                       |  |
| 36   |                                      | (P60) Parking Lot 4000 Chase Ave (behind                                                     | +107,000              | 30,272          | zzidiney services                     |  |
| 39   | 02-3227-016-0790                     | Wells Fargo on 41 St)                                                                        | \$12,775              | 14.074          | Community Services                    |  |
| 33   |                                      | (P60) Parking Lot 4000 Chase Ave (behind                                                     | , IL,,,,J             | 14,074          | and services                          |  |
| 40   | 02-3227-016-0800                     | Wells Fargo on 41 St)                                                                        | \$12,775              | 16,914          | Community Services                    |  |
| _    |                                      |                                                                                              |                       |                 |                                       |  |