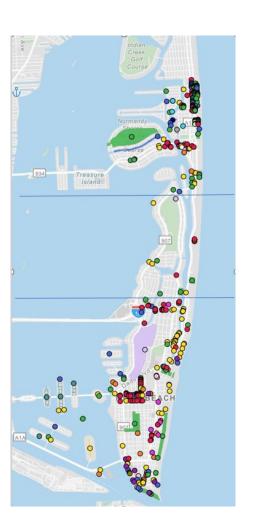

#### Property Management Department Division of Asset Management Office of Real Estate

City of Miami Beach Real Estate Portfolio - Asset Inventory

The Property Management Department engaged CBRE to conduct an inventory review of real estate assets owned by the City from tax rolls and Folio numbers. Through a hierarchical search process, the firm identified a total of 387 parcels, of which 136 folios showed as potential for disposition. These 136 folios have now been more closely reviewed by the asset management department to determine their current use and ensure the best and highest use for these properties or consideration to take to market.

## City of Miami Beach Real Estate Portfolio - Asset Inventory SOUTH BEACH

The distribution of these 136 parcels revealed a much more visible picture once abstracted by the three regions and current use (refer to complete listing on pages 11-13).

| Distribution of Parcels by Region |           |       |                |       |  |  |  |  |
|-----------------------------------|-----------|-------|----------------|-------|--|--|--|--|
|                                   | Number of |       |                |       |  |  |  |  |
| Region                            | Parcels   | Share | Square<br>Feet | Share |  |  |  |  |
| South                             |           |       |                |       |  |  |  |  |
| Beach                             | 78        | 57%   | 1,069,718      | 58%   |  |  |  |  |
| Mid Beach                         | 8         | 6%    | 147,939        | 8%    |  |  |  |  |
| North                             |           |       |                |       |  |  |  |  |
| Beach                             | 50        | 37%   | 616,563        | 34%   |  |  |  |  |
| Total                             | 136       |       | 1,834,220      |       |  |  |  |  |