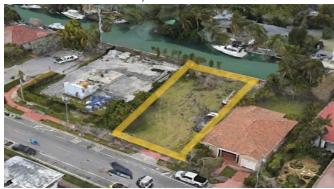

- Folio No. 02-3203-001-3450
- 8100 Hawthorne Avenue, Miami Beach, FL 33141
- Pump Station Vacant Lot; 8,700 Square Feet
- Estimated Value: \$1M (less legal, brokerage and subdivision fees)

- Folio No. 02-3202-006-0430
- 226 87 Terrace, Miami Beach, FL 33141
- Vacant Lot; 15,313 Square Feet
- Estimated Value: \$TBD (less legal, brokerage and subdivision fees)