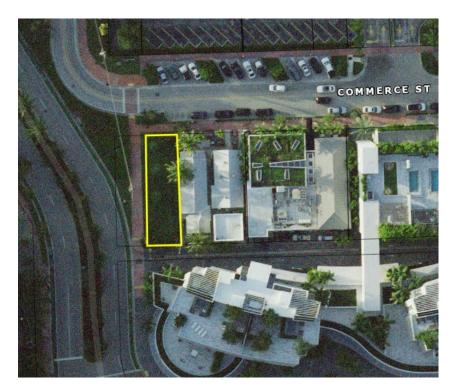

- Folio No. 02-3211-014-0050
- Pine Tree Drive
- Vacant Lot; 12,105 Square Feet
- Estimated Value: \$2M \$2.4M (less legal, brokerage and subdivision fees)

- Folio No. 02-4203-009-2140
- Commerce Street
- Vacant Lot; 2,757 Square Feet
- Estimated Value: \$TBD (less legal, brokerage and subdivision fees)