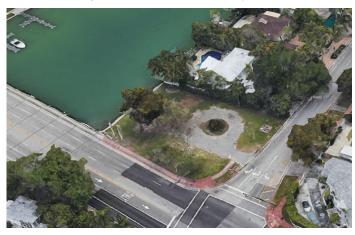

- Folio No. 02-3228-001-1280
- Sunset Drive
- Vacant Lot; 31,808 Square Feet
- Estimated Value: \$5M \$5.3M (less legal, brokerage and subdivision fees)

|      |                                      |                                                                                              | Parking               |                 |                                       |  |
|------|--------------------------------------|----------------------------------------------------------------------------------------------|-----------------------|-----------------|---------------------------------------|--|
|      |                                      |                                                                                              | Revenue               | Area            |                                       |  |
| No.  |                                      | Current Use                                                                                  | 2021                  | (SqFt)          | Zoning                                |  |
|      |                                      | carrent osc                                                                                  | LULI                  | (54.1)          | 2011115                               |  |
|      |                                      | South Beach                                                                                  |                       |                 |                                       |  |
|      |                                      | South Beach                                                                                  |                       |                 |                                       |  |
| ١.   |                                      |                                                                                              |                       |                 |                                       |  |
| 1    | 02-3228-001-1280                     | Vacant Land Sunset Island Center buffer                                                      |                       | 31,808          | Community Services                    |  |
|      | 02 4202 000 2440                     | Vacant parcel next to Cervera Real                                                           |                       | 2 757           |                                       |  |
| 2    | 02-4203-009-2140                     | Alton/Jefferson and Commerce                                                                 | \$11,250              | 2,757           |                                       |  |
| 3    | 02-4203-009-2290                     | (P3) Parking Lot 710-1st ST<br>(P3) Portion of Parking Lot up to center                      | \$11,250              | 2,744           | Commercial                            |  |
| 1    | 02-4203-009-2280                     | median 710 1Street (across from Joe's)                                                       | \$11,250              | 7,183           | Commercial                            |  |
| -    | 02-4203-003-2200                     | (P4) Parking Lot 139 Washington Ave (in                                                      | J11,230               | 7,103           | Commercial                            |  |
| 5    | 02-4203-003-1230                     | front of former Park Ranger Dog Park)                                                        | \$45,150              | 6,321           | Commercial                            |  |
| -    |                                      | (P4) Parking Lot 139 Washington Ave (in                                                      | Ţ .0,200              |                 |                                       |  |
| 6    | 02-4203-003-1240                     | front of former Park Ranger Dog Park)                                                        | \$45,150              | 6,303           | Community Services                    |  |
|      |                                      | (P5) Parking Lot Alton Rd 4 Street (Across                                                   | , .,                  | .,              | ,                                     |  |
| 7    | 02-4204-004-0040                     | Murano Grande)                                                                               | \$7,150               | 1,647           | Community Services                    |  |
|      |                                      | (P5) Parking Lot Alton Rd 4 Street (Across                                                   |                       |                 |                                       |  |
| 8    | 02-4204-004-0030                     | Murano Grande)                                                                               | \$7,150               | 2,008           | Community Services                    |  |
|      |                                      | (P5) Parking Lot Alton Rd 4 Street (Across                                                   |                       |                 |                                       |  |
| 9    | 02-4204-004-0010                     | Murano Grande)                                                                               | \$7,150               | 2,474           | Community Services                    |  |
|      |                                      | (P5) Parking Lot Alton Rd 4 Street (Across                                                   |                       |                 |                                       |  |
| 10   | 02-4204-004-0020                     | Murano Grande)                                                                               | \$7,150               |                 | Community Services                    |  |
| 11   | 02-4203-009-9250                     | Parking Lot 400 Alton Rd Miami Beach Marin                                                   |                       | 32,905          |                                       |  |
| 12   | 02-4203-009-0210                     | (P12) Parking Lot Pennsylvania 9th Street                                                    | \$31,150              |                 | Community Services                    |  |
|      | 02-4203-009-0200                     | (P12) Parking Lot Pennsylvania 9th Street                                                    | \$31,150              |                 | Community Services                    |  |
|      | 02-4203-009-0290                     | (P13) Parking Lot Washington Ave 10 Street                                                   | \$81,300              | 6,747           |                                       |  |
| 15   |                                      |                                                                                              | \$81,300              | 7,357           |                                       |  |
|      | 02-3234-008-1030                     | (P16) Parking Lot Collins Ave 13 Street                                                      | \$138,500             | 7,013           |                                       |  |
| 17   | 02-3234-008-1020                     | (P16) Parking Lot Collins Ave 13 Street                                                      | \$138,500             | 14,257          |                                       |  |
|      | 02-3234-008-0550                     | (P15) Parking Lot 1137 Collins Ave                                                           | \$7,100               | 7,214           |                                       |  |
| 20   | 02-3233-017-0120<br>02-3234-002-0180 | (P23) Parking Lot 1625 West Ave<br>(P20) Parking Lot Jefferson Ave & S. Lincoln              | \$84,100<br>\$146,500 | 22,595          |                                       |  |
| 21   | 02-3234-002-0180                     | (P19) Parking Lot Jefferson Ave & S. Lincoln                                                 | \$47,500              | 15,229<br>7,536 | Community Services Community Services |  |
| - 21 | OE OEO T OOE OEE T                   | (P21) Parking Lot 1622 Michigan Ave (                                                        | Ş47,300               | 7,550           | Community Services                    |  |
| 22   | 02-3234-002-0360                     | Michigan and Lincoln Lane)                                                                   | \$38,000              | 7,667           | Community Services                    |  |
| 23   |                                      | (P29) Parking Lot 1623 Merdian Ave                                                           | \$44,800              | 7,449           |                                       |  |
| 24   | 02-3234-002-0440                     | (P18) Parking Lot 1622 Euclid Ave                                                            | \$124,400             | 7,497           |                                       |  |
| 25   | 02-3233-017-0080                     | (P24) Parking Lot West Ave 17 St (Epicure)                                                   | \$38,733              | 7,283           | Community Services                    |  |
| 26   | 02-3233-017-0070                     | (P24) Parking Lot West Ave 17 St (Epicure)                                                   | \$38,733              | 7,475           |                                       |  |
|      | 02-3233-017-0060                     |                                                                                              | \$38,733              | 7,475           | Community Services                    |  |
|      |                                      | (P25) Parking Lot Lenox & N. Lincoln Ln                                                      |                       |                 |                                       |  |
| 28   | 02-3234-004-0840                     | (behind Apple)                                                                               | \$134,300             | 8,298           | Community Services                    |  |
|      |                                      | (P25) Parking Lot Lenox & N. Lincoln Ln                                                      |                       |                 |                                       |  |
| 29   | 02-3234-004-0710                     | (behind Apple)                                                                               | \$134,300             | 8,311           | Community Services                    |  |
|      |                                      | (P26) Parking Lot Lenox & N. Lincoln Ln                                                      |                       |                 |                                       |  |
| 30   | 02-3234-004-0720                     | (behind Apple)                                                                               | \$107,399             | 8,063           | Community Services                    |  |
|      |                                      | (P26) Parking Lot Lenox & N. Lincoln Ln                                                      |                       |                 |                                       |  |
| 31   | 02-3234-004-0730                     | (behind Apple)                                                                               | \$107,933             | 7,989           | Community Services                    |  |
|      |                                      | (P26) Parking Lot Lenox & N. Lincoln Ln                                                      |                       |                 |                                       |  |
|      | 02-3234-004-0830                     | (behind Apple)                                                                               | \$107,933             |                 | Community Services                    |  |
|      | 02-3234-004-0910                     |                                                                                              | \$13,475              | 7,301           |                                       |  |
| 35   | 02-3234-004-0890                     | (P22) Parking Lot lenox 17th (behind 1111 Bl                                                 |                       |                 | Community Services                    |  |
|      | 02-3234-004-0880                     | (P22) Parking Lot lenox 17th (behind 1111 Bl<br>(P22) Parking Lot lenox 17th (behind 1111 Bl | \$13,475<br>\$13,475  | 7,471           | Community Services Community Services |  |
|      | 02-3234-004-0900                     | (P33) Parking Lot Meridian 19th                                                              | \$36,200              | 15,102          |                                       |  |
|      | 02-3234-007-0040                     | (P56) Parking Lot 3401 Collins Ave                                                           | \$107,600             | 38,272          |                                       |  |
| 36   |                                      | (P60) Parking Lot 4000 Chase Ave (behind                                                     | +107,000              | 30,272          | zzidiney services                     |  |
| 39   | 02-3227-016-0790                     | Wells Fargo on 41 St)                                                                        | \$12,775              | 14.074          | Community Services                    |  |
| 33   |                                      | (P60) Parking Lot 4000 Chase Ave (behind                                                     | , IL,,,,J             | 14,074          | and services                          |  |
| 40   | 02-3227-016-0800                     | Wells Fargo on 41 St)                                                                        | \$12,775              | 16,914          | Community Services                    |  |
| _    |                                      |                                                                                              |                       |                 |                                       |  |