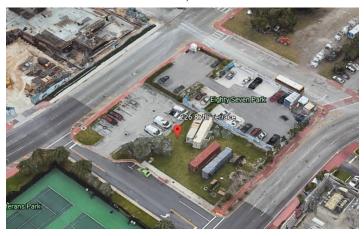

- Folio No. 02-3203-001-3450
- 8100 Hawthorne Avenue, Miami Beach, FL 33141
- Pump Station Vacant Lot; 8,700 Square Feet
- Estimated Value: \$1M (less legal, brokerage and subdivision fees)

- Folio No. 02-3202-006-0430
- 226 87 Terrace, Miami Beach, FL 33141
- Vacant Lot; 15,313 Square Feet
- Estimated Value: \$TBD (less legal, brokerage and subdivision fees)