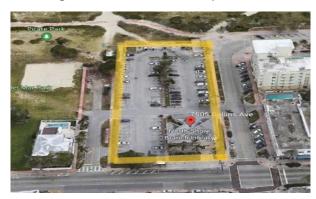

- Folio No. 02-3202-004-0400 (various folios)
- 7505 Collins Avenue, Miami Beach FL 33141
- North Shore Branch Library; 70,700
   Square Feet
- Estimated Value: \$58M \$65M (less legal, brokerage and subdivision fees)