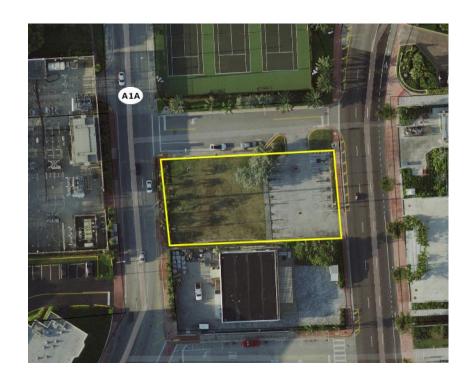

- Folio No. 02-3203-001-3450
- 8100 Hawthorne Avenue, Miami Beach, FL 33141
- Pump Station Vacant Lot; 8,700 Square Feet
- Estimated Value: \$1M (less legal, brokerage and subdivision fees)

- Folio No. 02-3202-006-0430
- 226 87 Terrace, Miami Beach, FL 33141
- Vacant Lot; 15,313 Square Feet
- Estimated Value: \$TBD (less legal, brokerage and subdivision fees)