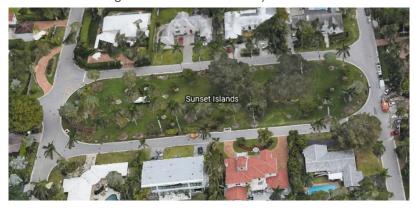

- Folio No. 02-3228-001-1280
- Sunset Drive
- Vacant Lot; 31,808 Square Feet
- Estimated Value: \$5M \$5.3M (less legal, brokerage and subdivision fees)

|      |                                      |                                                                                              | Parking               |                 |                                       |  |
|------|--------------------------------------|----------------------------------------------------------------------------------------------|-----------------------|-----------------|---------------------------------------|--|
|      |                                      |                                                                                              | Revenue               | Area            |                                       |  |
| No.  |                                      | Current Use                                                                                  | 2021                  | (SqFt)          | Zoning                                |  |
|      |                                      | carrent osc                                                                                  | LULI                  | (54.1)          | 2011115                               |  |
|      |                                      | South Beach                                                                                  |                       |                 |                                       |  |
|      |                                      | South Beach                                                                                  |                       |                 |                                       |  |
| ١.   |                                      |                                                                                              |                       |                 |                                       |  |
| 1    | 02-3228-001-1280                     | Vacant Land Sunset Island Center buffer                                                      |                       | 31,808          | Community Services                    |  |
|      | 02 4202 000 2440                     | Vacant parcel next to Cervera Real                                                           |                       | 2 757           |                                       |  |
| 2    | 02-4203-009-2140                     | Alton/Jefferson and Commerce                                                                 | \$11,250              | 2,757           |                                       |  |
| 3    | 02-4203-009-2290                     | (P3) Parking Lot 710-1st ST<br>(P3) Portion of Parking Lot up to center                      | \$11,250              | 2,744           | Commercial                            |  |
| 1    | 02-4203-009-2280                     | median 710 1Street (across from Joe's)                                                       | \$11,250              | 7,183           | Commercial                            |  |
| -    | 02-4203-003-2200                     | (P4) Parking Lot 139 Washington Ave (in                                                      | J11,230               | 7,103           | Commercial                            |  |
| 5    | 02-4203-003-1230                     | front of former Park Ranger Dog Park)                                                        | \$45,150              | 6,321           | Commercial                            |  |
| -    |                                      | (P4) Parking Lot 139 Washington Ave (in                                                      | Ţ .0,200              |                 |                                       |  |
| 6    | 02-4203-003-1240                     | front of former Park Ranger Dog Park)                                                        | \$45,150              | 6,303           | Community Services                    |  |
|      |                                      | (P5) Parking Lot Alton Rd 4 Street (Across                                                   | , .,                  | .,              | ,                                     |  |
| 7    | 02-4204-004-0040                     | Murano Grande)                                                                               | \$7,150               | 1,647           | Community Services                    |  |
|      |                                      | (P5) Parking Lot Alton Rd 4 Street (Across                                                   |                       |                 |                                       |  |
| 8    | 02-4204-004-0030                     | Murano Grande)                                                                               | \$7,150               | 2,008           | Community Services                    |  |
|      |                                      | (P5) Parking Lot Alton Rd 4 Street (Across                                                   |                       |                 |                                       |  |
| 9    | 02-4204-004-0010                     | Murano Grande)                                                                               | \$7,150               | 2,474           | Community Services                    |  |
|      |                                      | (P5) Parking Lot Alton Rd 4 Street (Across                                                   |                       |                 |                                       |  |
| 10   | 02-4204-004-0020                     | Murano Grande)                                                                               | \$7,150               |                 | Community Services                    |  |
| 11   | 02-4203-009-9250                     | Parking Lot 400 Alton Rd Miami Beach Marin                                                   |                       | 32,905          |                                       |  |
| 12   | 02-4203-009-0210                     | (P12) Parking Lot Pennsylvania 9th Street                                                    | \$31,150              |                 | Community Services                    |  |
|      | 02-4203-009-0200                     | (P12) Parking Lot Pennsylvania 9th Street                                                    | \$31,150              |                 | Community Services                    |  |
|      | 02-4203-009-0290                     | (P13) Parking Lot Washington Ave 10 Street                                                   | \$81,300              | 6,747           |                                       |  |
| 15   |                                      |                                                                                              | \$81,300              | 7,357           |                                       |  |
|      | 02-3234-008-1030                     | (P16) Parking Lot Collins Ave 13 Street                                                      | \$138,500             | 7,013           |                                       |  |
| 17   | 02-3234-008-1020                     | (P16) Parking Lot Collins Ave 13 Street                                                      | \$138,500             | 14,257          |                                       |  |
|      | 02-3234-008-0550                     | (P15) Parking Lot 1137 Collins Ave                                                           | \$7,100               | 7,214           |                                       |  |
| 20   | 02-3233-017-0120<br>02-3234-002-0180 | (P23) Parking Lot 1625 West Ave<br>(P20) Parking Lot Jefferson Ave & S. Lincoln              | \$84,100<br>\$146,500 | 22,595          |                                       |  |
| 21   | 02-3234-002-0180                     | (P19) Parking Lot Jefferson Ave & S. Lincoln                                                 | \$47,500              | 15,229<br>7,536 | Community Services Community Services |  |
| - 21 | OE OEO T OOE OEE T                   | (P21) Parking Lot 1622 Michigan Ave (                                                        | Ş47,300               | 7,550           | Community Services                    |  |
| 22   | 02-3234-002-0360                     | Michigan and Lincoln Lane)                                                                   | \$38,000              | 7,667           | Community Services                    |  |
| 23   |                                      | (P29) Parking Lot 1623 Merdian Ave                                                           | \$44,800              | 7,449           |                                       |  |
| 24   | 02-3234-002-0440                     | (P18) Parking Lot 1622 Euclid Ave                                                            | \$124,400             | 7,497           |                                       |  |
| 25   | 02-3233-017-0080                     | (P24) Parking Lot West Ave 17 St (Epicure)                                                   | \$38,733              | 7,283           | Community Services                    |  |
| 26   | 02-3233-017-0070                     | (P24) Parking Lot West Ave 17 St (Epicure)                                                   | \$38,733              | 7,475           |                                       |  |
|      | 02-3233-017-0060                     |                                                                                              | \$38,733              | 7,475           | Community Services                    |  |
|      |                                      | (P25) Parking Lot Lenox & N. Lincoln Ln                                                      |                       |                 |                                       |  |
| 28   | 02-3234-004-0840                     | (behind Apple)                                                                               | \$134,300             | 8,298           | Community Services                    |  |
|      |                                      | (P25) Parking Lot Lenox & N. Lincoln Ln                                                      |                       |                 |                                       |  |
| 29   | 02-3234-004-0710                     | (behind Apple)                                                                               | \$134,300             | 8,311           | Community Services                    |  |
|      |                                      | (P26) Parking Lot Lenox & N. Lincoln Ln                                                      |                       |                 |                                       |  |
| 30   | 02-3234-004-0720                     | (behind Apple)                                                                               | \$107,399             | 8,063           | Community Services                    |  |
|      |                                      | (P26) Parking Lot Lenox & N. Lincoln Ln                                                      |                       |                 |                                       |  |
| 31   | 02-3234-004-0730                     | (behind Apple)                                                                               | \$107,933             | 7,989           | Community Services                    |  |
|      |                                      | (P26) Parking Lot Lenox & N. Lincoln Ln                                                      |                       |                 |                                       |  |
|      | 02-3234-004-0830                     | (behind Apple)                                                                               | \$107,933             |                 | Community Services                    |  |
|      | 02-3234-004-0910                     |                                                                                              | \$13,475              | 7,301           |                                       |  |
| 35   | 02-3234-004-0890                     | (P22) Parking Lot lenox 17th (behind 1111 Bl                                                 |                       |                 | Community Services                    |  |
|      | 02-3234-004-0880                     | (P22) Parking Lot lenox 17th (behind 1111 Bl<br>(P22) Parking Lot lenox 17th (behind 1111 Bl | \$13,475<br>\$13,475  | 7,471           | Community Services Community Services |  |
|      | 02-3234-004-0900                     | (P33) Parking Lot Meridian 19th                                                              | \$36,200              | 15,102          |                                       |  |
|      | 02-3234-007-0040                     | (P56) Parking Lot 3401 Collins Ave                                                           | \$107,600             | 38,272          |                                       |  |
| 36   |                                      | (P60) Parking Lot 4000 Chase Ave (behind                                                     | +107,000              | 30,272          | zzidiney services                     |  |
| 39   | 02-3227-016-0790                     | Wells Fargo on 41 St)                                                                        | \$12,775              | 14.074          | Community Services                    |  |
| 33   |                                      | (P60) Parking Lot 4000 Chase Ave (behind                                                     | , IL,,,,J             | 14,074          | and services                          |  |
| 40   | 02-3227-016-0800                     | Wells Fargo on 41 St)                                                                        | \$12,775              | 16,914          | Community Services                    |  |
| _    |                                      |                                                                                              |                       |                 |                                       |  |