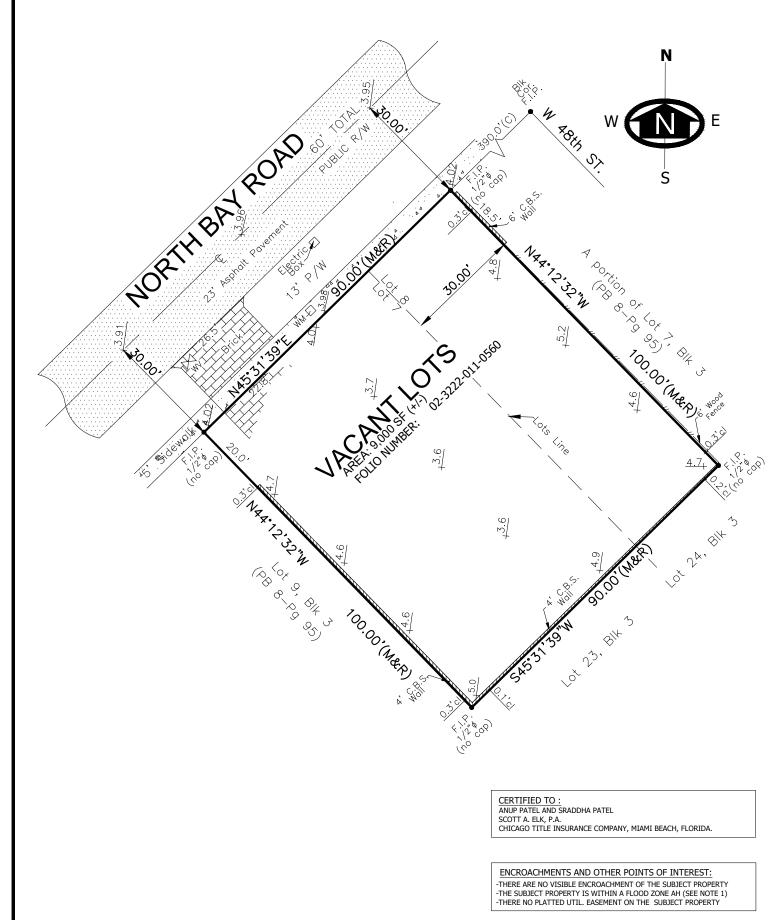

# SKETCH OF BOUNDARY SURVEY SCALE: $1" = 25^{\circ}$

| SITE ADDRESS:   | 4747 N. BAY ROAD MIAMI BEACH, FL. 33140                                  |
|-----------------|--------------------------------------------------------------------------|
| JOB NUMBER:     | 18-510                                                                   |
| DATE OF SURVEY: | MAY 8, 2018 / FEBRUARY 13, 2019(UPDATE) / OCT. 24, 2020 (UPDATE) / MARCH |
| FOLIO NUMBER:   | 02-3222-011-0560                                                         |

# JOB SPECIFIC SURVEYOR NOTES

- ELEVATION OF 8.00 FEET (NGVD)
- (2) LAND AREA OF SUBJECT PROPERTY: 9,000 SF (+/-)
- PAGE 95 OF THE PUBLIC RECORD OF MIAMI DADE COUNTY, FLORIDA.

OF MIAMI-DADE COUNTY, FLORIDA, DESCRIBED AS FOLLOWS