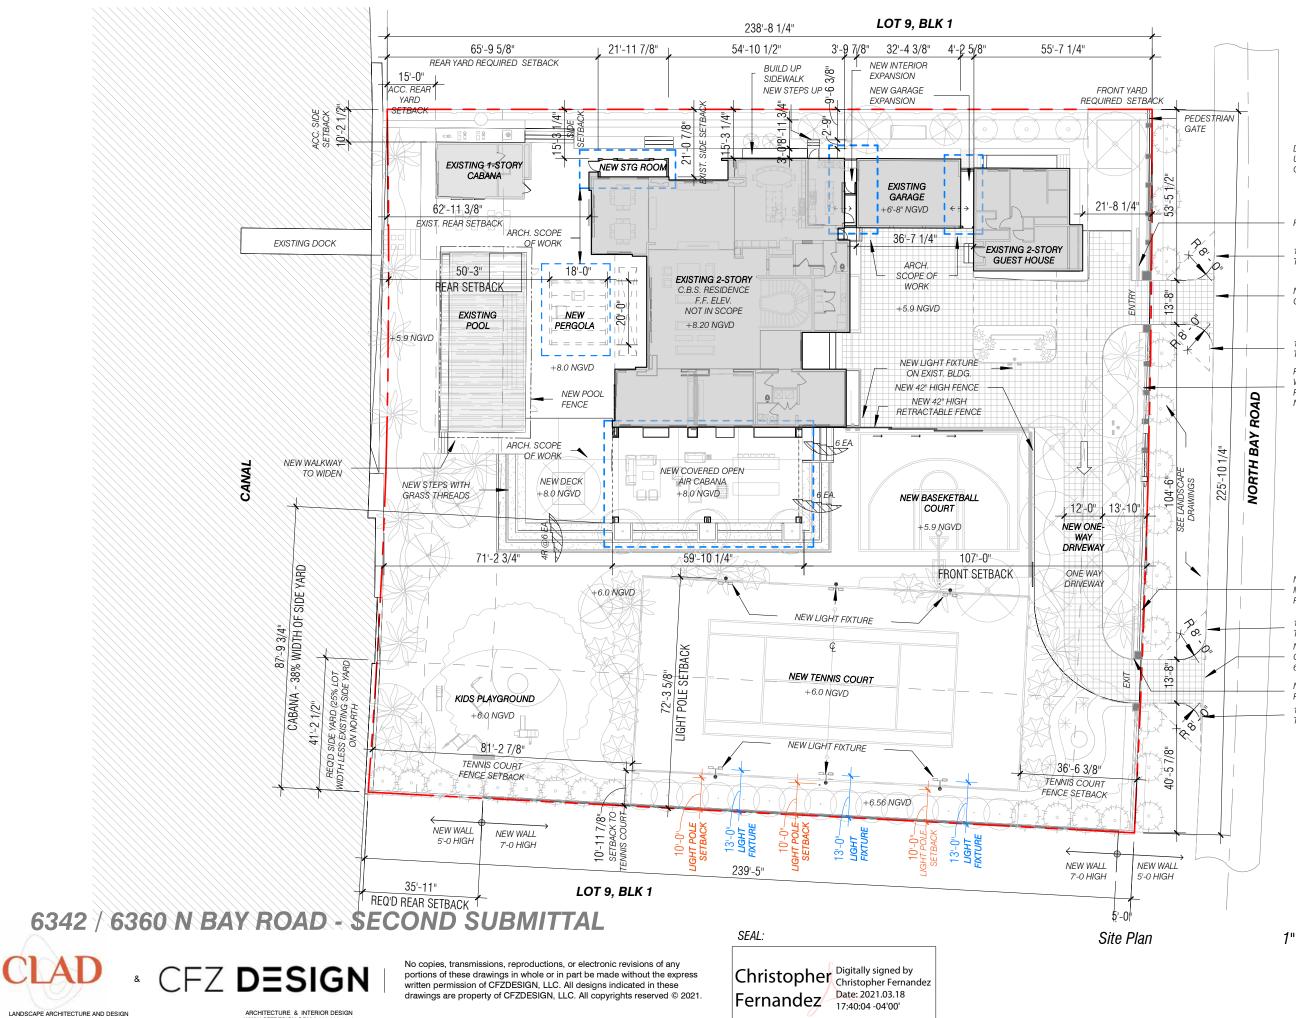

Illustrative Overall Site Plan

LANDSCAPE ARCHITECTURE AND DESIGN WWW.CLADLANDSCAPE.COM 786.536.6079

03-16-2021

L-200.1

No copies, transmissions, reproductions, or electronic revisions of any portions of these drawings in whole or in part be made without the express written permission of CFZDESIGN, LLC. All designs indicated in these drawings are property of CFZDESIGN, LLC. All copyrights reserved © 2021

Illustrative Detail Overall Site Plan

LANDSCAPE ARCHITECTURE AND DESIGN WWW.CLADLANDSCAPE.COM 786.536.6079

ARCHITECTURE & INTERIOR DESIGN WWW.CFZDESIGN.COM | 239.898.7549

ARCHITECTURE & INTERIOR DESIGN WWW.CFZDESIGN.COM | 239.898.7549

DRIVEWAYS TO COMPLY WITH URBAN HEAT ISLAND ORDINANCE SEC. 142-1132.

RELOCATE EXISTING GATE .

15'-0 VISIBILITY TRIANGLE (TYPICAL)

NEW DRIVEWAY AND CURB CUT

15'-0 VISIBILITY TRIANGLE (TYPICAL)

PORTIONS OF WALL WILL BE NEW TO MATCH PREVIOUS WALL AT 6360 NORTH BAY ROAD

NEW FENCE TO MATCH 6360 RESIDENCE FENCE

15'-0 VISIBILITY TRIANGLE (TYPICAL) NEW DRIVEWAY AND CURB CUT. PAVERS TO MATCH 6360 RESIDENCE

NEW GATE TO MATCH PREVIOUS 6360 GATE. 15'-0 VISIBILITY TRIANGLE (TYPICAL)

A-100.1

1" = 30'-0"