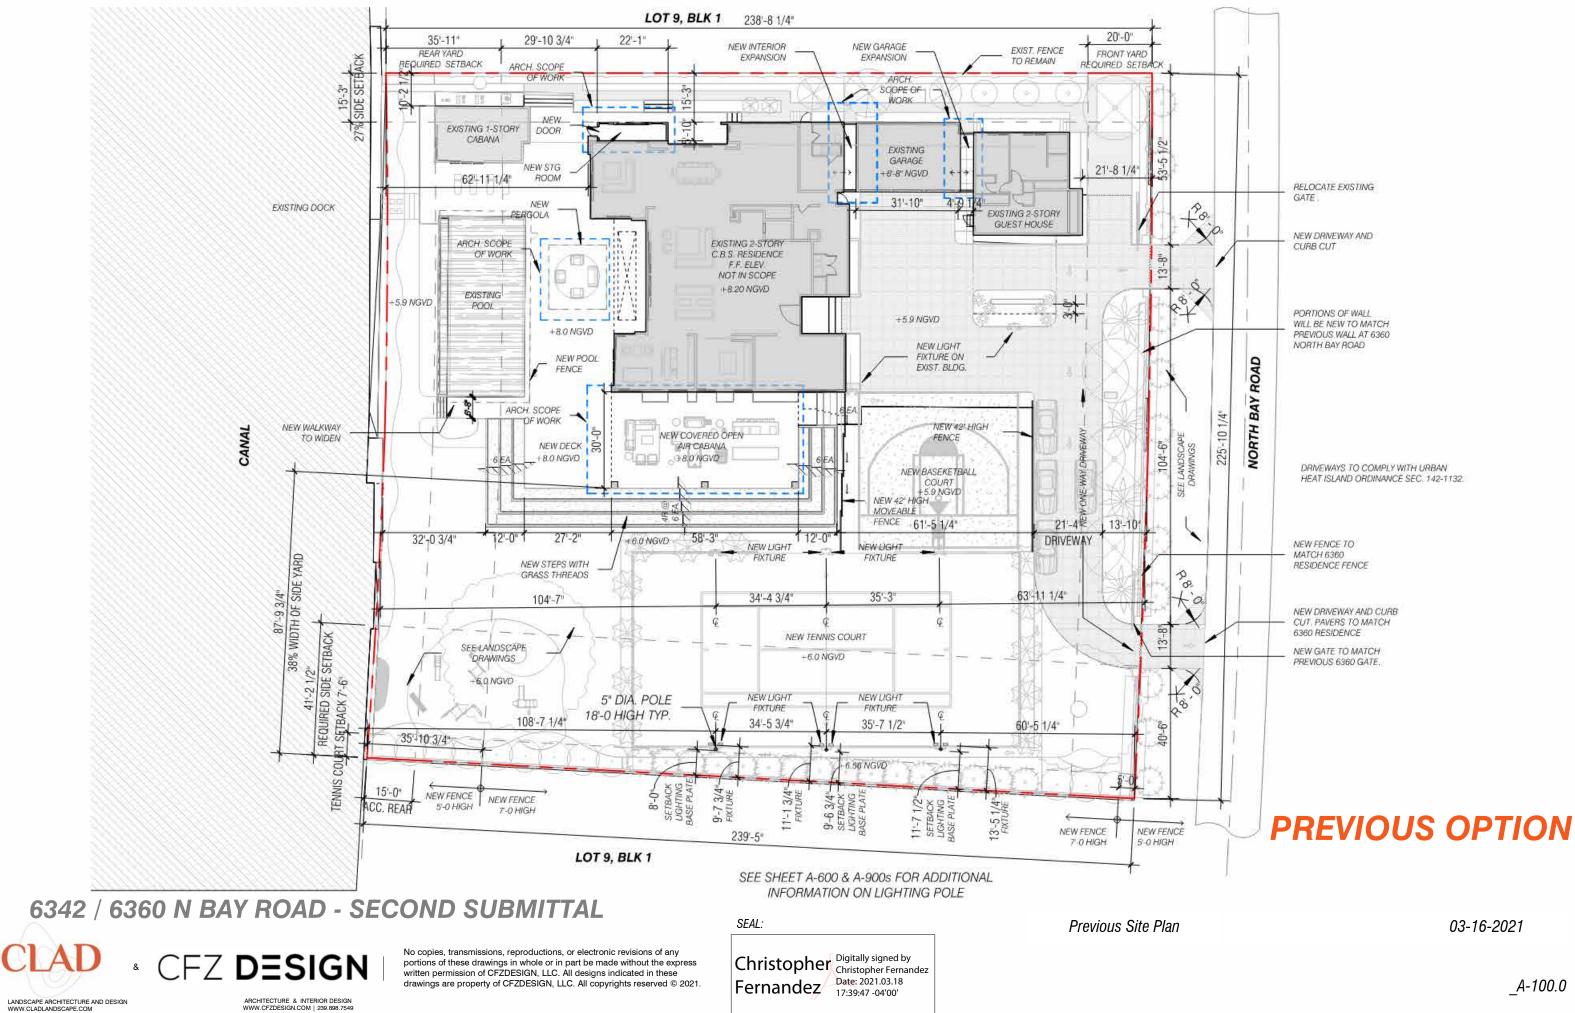

Previous Illustrative Overall Site Plan

LANDSCAPE ARCHITECTURE AND DESIGN WWW.CLADLANDSCAPE.COM 786.536.6079 ARCHITECTURE & INTERIOR DESIGN WWW.CFZDESIGN.COM | 239.898.7549 03-16-2021

L-200.0

ARCHITECTURE & INTERIOR DESIGN WWW.CFZDESIGN.COM | 239.898.7549

ARCHITECTURE & INTERIOR DESIGN WWW.CFZDESIGN.COM | 239.898.7549

DRIVEWAYS TO COMPLY WITH URBAN HEAT ISLAND ORDINANCE SEC. 142-1132.

RELOCATE EXISTING GATE .

15'-0 VISIBILITY TRIANGLE (TYPICAL)

NEW DRIVEWAY AND CURB CUT

15'-0 VISIBILITY TRIANGLE (TYPICAL)

PORTIONS OF WALL WILL BE NEW TO MATCH PREVIOUS WALL AT 6360 NORTH BAY ROAD

NEW FENCE TO MATCH 6360 RESIDENCE FENCE

15'-0 VISIBILITY TRIANGLE (TYPICAL) NEW DRIVEWAY AND CURB CUT. PAVERS TO MATCH 6360 RESIDENCE

NEW GATE TO MATCH PREVIOUS 6360 GATE. 15'-0 VISIBILITY TRIANGLE (TYPICAL)

A-100.1

1" = 30'-0"