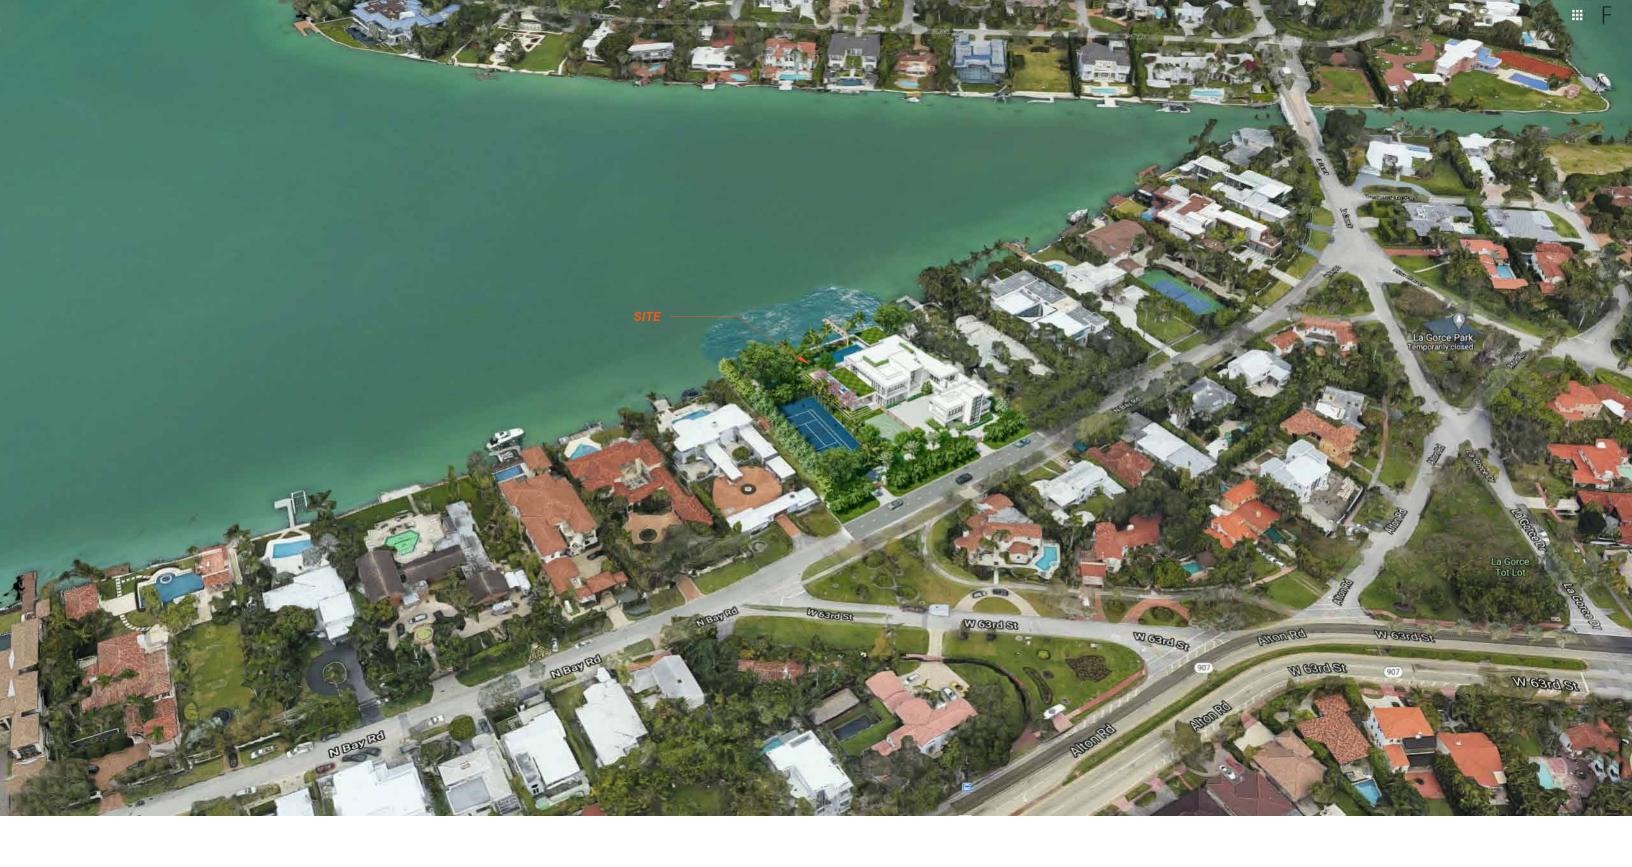

# DRB RESUBMITTAL REQUEST FOR DRB APPROVAL FOR: 6342-6360 NORTH BAY ROAD MIAMI BEACH, FLORIDA 33141 DRB CASE FILE #DRB20-0614

SCOPE OF WORK

PROJECT SCOPE:

NEW GARDEN, CANOPY TREES, RELOCATION OF 2 LARGE EXISTING FICUS TREES, NEW ACCESSORY GAME COURTS, CABANA AND SMALL STORAGE ROOM FOR AN EXISTING SINGLE-FAMILY HOME.