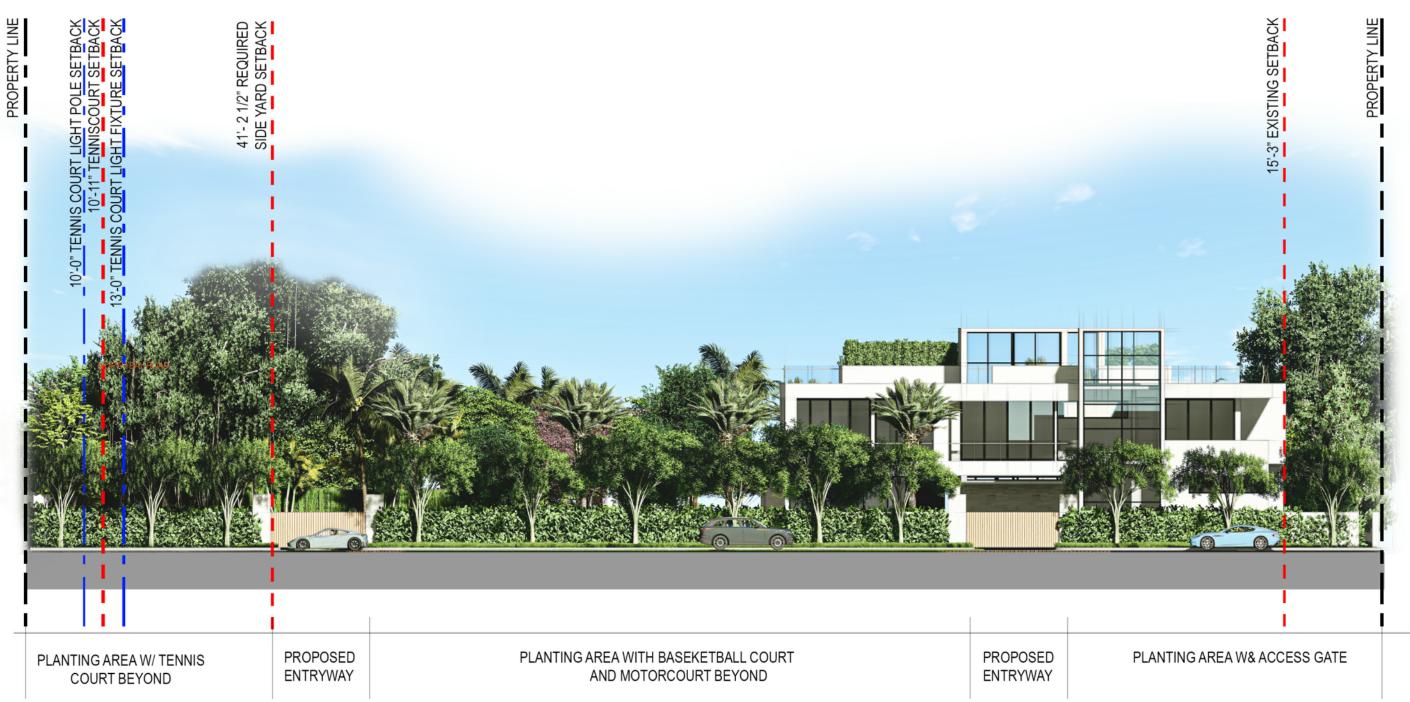

**REQUESTED VARIANCES:** 

1. ALLOW NEW 1-STORY OUTDOOR STORAGE UNIT AT NORTHWEST CORNER OF EXISTING 2-STORY HOME AT EXISTING SETBACK OF 15'-3".

2. ALLOW 18' TALL TENNIS COURT LIGHTS SETBACK 10' TO THE POLES AND 13' TO THE LIGHT FIXTURES FROM SOUTH PROPERTY LINE WHERE 41'-3" IS REQUIRED.

3. ALLOW SUM OF SIDE SETBACKS OF 25'-3" WHERE 56'-6" IS REQUIRED TO INSTALL 18' TALL TENNIS COURT LIGHTS.

SEAL:

10. LIGHT POLES SETBACK INCREASED TO 10'-0". LIGHT FIXTURES SETBACKS ARE 13'-0 (AN INCREASE OF 2'-0")

**11. ADDITIONAL STREET TREES** 

03-16-2021

No copies, transmissions, reproductions, or electronic revisions of any portions of these drawings in whole or in part be made without the express written permission of CFZDESIGN, LLC. All designs indicated in these drawings are property of CFZDESIGN, LLC. All copyrights reserved © 2021.

| SEAL: |  |
|-------|--|
|-------|--|

Previous Front Landscape Elevation - N Bay Road View

\_

LANDSCAPE ARCHITECTURE AND DESIGN WWW.CLADLANDSCAPE.COM 786.536.6079

ARCHITECTURE & INTERIOR DESIGN WWW.CFZDESIGN.COM | 239.898.7549

## **PREVIOUS OPTION**

03-16-2021

L-300.0

No copies, transmissions, reproductions, or electronic revisions of any portions of these drawings in whole or in part be made without the express written permission of CFZDESIGN, LLC. All designs indicated in these drawings are property of CFZDESIGN, LLC. All copyrights reserved © 2021