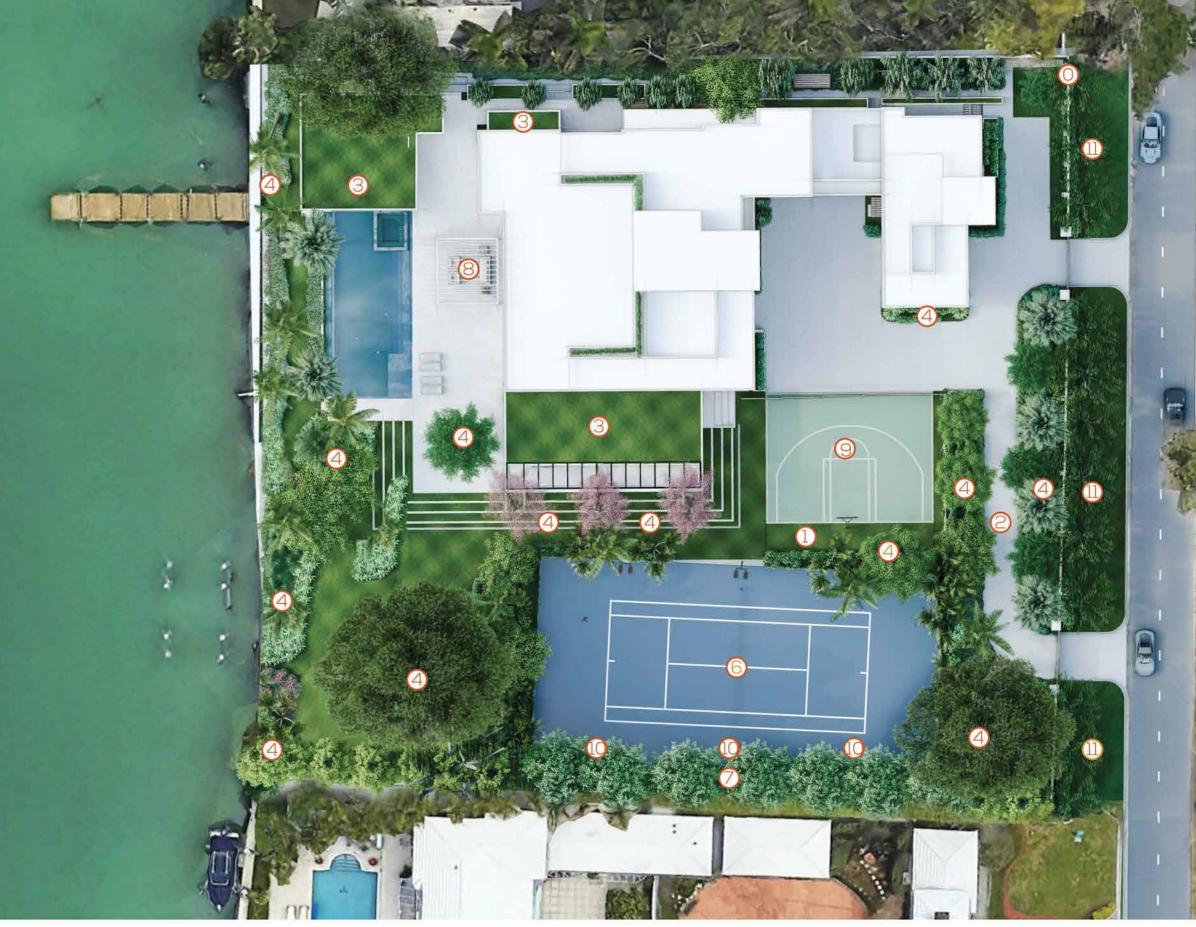

Illustrative Detail Overall Site Plan

LANDSCAPE ARCHITECTURE AND DESIGN WWW.CLADLANDSCAPE.COM 786.536.6079

ARCHITECTURE & INTERIOR DESIGN WWW.CFZDESIGN.COM | 239.898.7549

### MODIFICATIONS TO PROPOSAL

- 0 ADDED PEDESTRIAN ENTRANCE FROM STREET
- 1 ADDITIONAL GREEN SPACE
- 2 REDUCED DRIVEWAY WIDTH FROM 24' TO 12'-0"
- 3. ASTRO TURF ON ROOF
- 4. INCREASED PLANTINGS SUCH AS AMOUNTS OF ADDITIONAL TREES & GROUND COVERINGS.
- 5. REDUCE DEPTH OF GREEN STEPS FROM 4'-0 TO 3'-0"
- 6. ROTATE TENNIS COURT
- 7. INCREASED SETBACKS TO COURT LIGHTS
- 8. PERGOLA COLOR CHANGE TO WHITE
- 9. REDUCED SIZE OF BASKETBALL COURT

10. LIGHT POLES SETBACK INCREASED TO 10'-0". LIGHT FIXTURES SETBACKS ARE 13'-0 (AN INCREASE OF 2'-0")

**11. ADDITIONAL STREET TREES** 

03-16-2021

No copies, transmissions, reproductions, or electronic revisions of any portions of these drawings in whole or in part be made without the express written permission of CFZDESIGN, LLC. All designs indicated in these drawings are property of CFZDESIGN, LLC. All copyrights reserved © 2021.