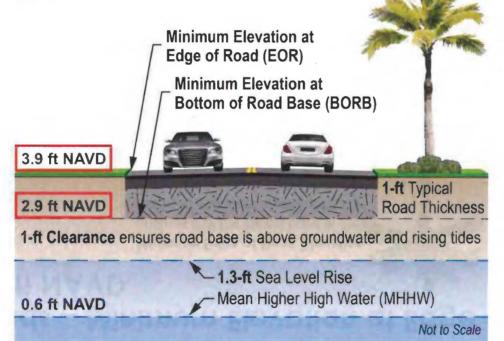

mited Flooding at Edge of Road (EOR) results in EOR Minimum Elevation of 3.0 ft to 4.8 ft NAVD



BI0909191410MIA

# Calculation Method 1: Limited Flooding at Edge of Road (EOR) results in EOR Minimum Elevation of 3.0 ft to 4.8 ft NAVD



B10909191410MIA

o Jacobs

### Calculation Method 2: Limited Groundwater Wetting at Road Base during High Tide (MHHW) Results in Bottom of Road Base (BORB) Minimum Elevation of 2.9 ft NAVD



#### Higher of two calculation methods is selected for EOR or BORB



\* Sea Level Rise increment will increase for later start years

BI0909191410MIA



# Emergency Roads – Minimum Elevation at Edge of Road (Method 1): 4.8 ft NAVD





## All Roads – Minimum Elevation of Bottom of Road Base (Method 2): 2.9 ft, so Edge of Road is 3.9 ft assuming 1-ft road thickness



64

BI0909191410MIA

24 Jacobs

RISING



#### Major Roads – Minimum Elevation of Edge of Road (Method 1): 3.6 ft NAVD, so Bottom of Road Base (Method 2): 3.9 ft NAVD is preferred Method 2:



### Road raising strategy for future projects increases in recognition of accelerating Sea Level Rise projections



B10909191410MIA

Jacobs

RISING ABOVE



#### Harmonization with Adjacent Property

- If constraints are identified by the City Engineer, as a result of the minimum road elevation, then harmonization exception criteria supersede, at the discretion of the City Engineer.
- Example exception criteria may include:
  - Inadequate horizontal space to construct road improvements and tie back to existing grade
  - Driveway grades and grade break cannot meet City standards at new elevation, p