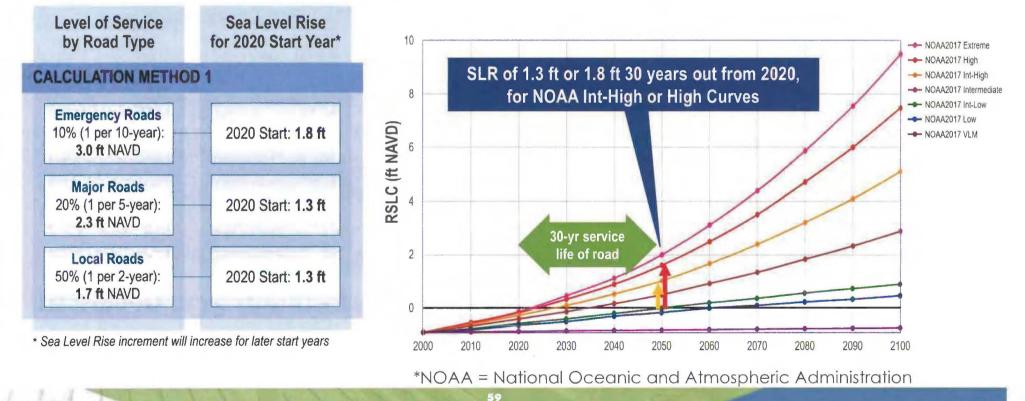

end of road service life):
  - Local Roads: 50% chance per year (includes roads classified by City as "Local", mostly residential roads)
  - **Major Roads**: 20% chance per year (includes roads such as Washington Ave. classified as "Minor Arterial" and "Minor Collector")
  - Emergency Roads: 10% chance per year (includes roads such as Alton Rd. classified as "Evacuation Route and access to First Responders)



### Updated decision process calculates minimum road elevations at two points on road section



RISING

### Calculation Method 1: Limited Flooding at Edge of Road (EOR)



#### Calculation Method 1: Limited Flooding at Edge of Road (EOR)



58

B10909191410MIA

## Calculation Method 1: Limited Flooding at Edge of Road (EOR) results in EOR Minimum Elevation of 3.0 ft to 4.8 ft NAVD



BI0909191410MIA

# Calculation Method 1: Limited Flooding at Edge of Road (EOR) results in EOR Minimum Elevation of 3.0 ft to 4.8 ft NAVD



B10909191410MIA

o Jacobs

### Calculation Method 2: Limited Groundwater Wetting at Road Base during High Tide (MHHW) Results in Bottom of Road Base (BORB) Minimum Elevation of 2.9 ft NAVD



#### Higher of two calculation methods is selected for EOR or BORB



\* Sea Level Rise increment will increase for later start years

BI0909191410MIA



# Emergency Roads – Minimum Elevation at Edge of Road (Method 1): 4.8 ft NAVD





## All Roads – Minimum Elevation of Bottom of Road Base (Method 2): 2.9 ft, so Edge of Road is 3.9 ft assuming 1-ft road thickness



64

BI0909191410MIA

24 Jacobs

RISING



#### Major Roads – Minimum Elevation of Edge of Road