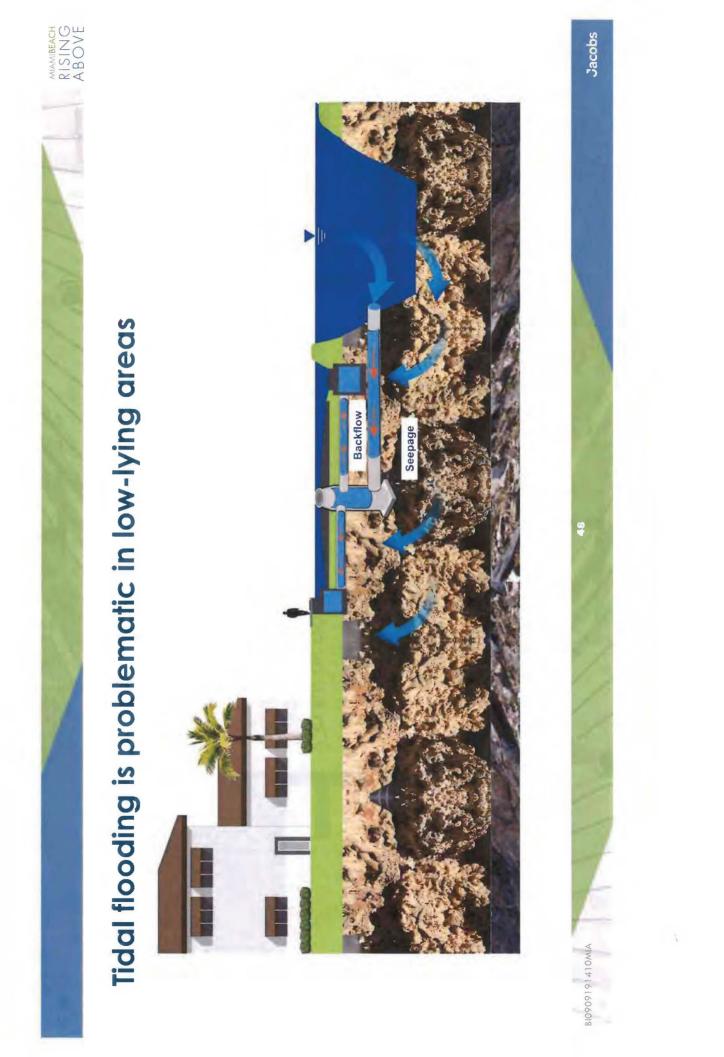

ing caused by sea level rise and high tides;
- Gain a better understanding of the criteria that Jacobs is using to evaluate and prioritize future projects;
- Provide input prior to the delivery of their recommendations.

Tuesday, January 21, 2020 City Hall Commission Chambers 1700 Convention Center Drive, Third Floor

Open House - 5:45 PM | Presentation - 6:15 PM

Or watch LIVE on MBTV: AT&T U-verse 99/ Atlantic Broadband 660

To learn more about this public meeting, visit www.miamibe.chfl.gov/stormwaterprogram



## Task 2 Road Elevation Strategy





### Water seeks its own level

#### Sea Level





On sunny days, groundwater levels below Miami Beach rise and fall with sea level, because limestone geology connects the ocean and groundwater.

#### Groundwater



B10909191410MIA

Jacobs





### **Tidal Flooding increased with Rainfall**







Jacobs

## Raising roads is an important strategy to address sunny day tidal flooding in public right-of-way

- Through storm drains
- Through groundwater
- Through overtopping of coastal barriers (e.g., seawalls)
- Exacerbated by Sea Level Rise (SLR)





Jacobs

### **Road Elevation Strategy Overview**

- Intent of Updated Policy
  - Incorporate updated tide data and SLR projections
  - Improve harmonization with private property

#### **ROADWAY HARMONIZATION:**

A roadway design approach that maintains private property access, stormwater management, and neighborhood aesthetics through adaptable design standards.

Current Policy

BI0909191410MIA

• Minimum road crown elevation for all roads: 3.7 ft NAVD (established 2014)

#### Dr