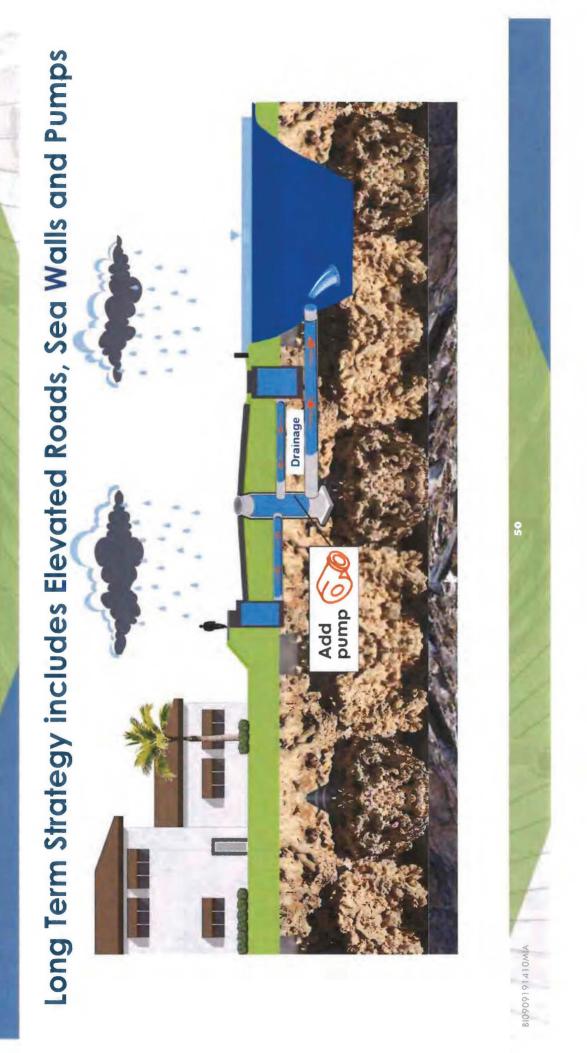

better understanding of the criteria that Jacobs is using to evaluate and prioritize future projects;
- Provide input prior to the delivery of their recommendations.

Tuesday, January 21, 2020 City Hall Commission Chambers 1700 Convention Center Drive, Third Floor

Open House - 5:45 PM | Presentation - 6:15 PM

Or watch LIVE on MBTV: AT&T U-verse 99/ Atlantic Broadband 660

To learn more about this public meeting, visit www.miamibe.chfl.gov/stormwaterprogram



## Task 2 Road Elevation Strategy





### Water seeks its own level

#### Sea Level





On sunny days, groundwater levels below Miami Beach rise and fall with sea level, because limestone geology connects the ocean and groundwater.

#### Groundwater



B10909191410MIA

Jacobs





### **Tidal Flooding increased with Rainfall**







Jacobs

## Raising roads is an important strategy to address sunny day tidal flooding in public right-of-way

- Through storm drains
- Through groundwater
- Through overtopping of coastal barriers (e.g., seawalls)
- Exacerbated by Sea Level Rise (SLR)





Jacobs

### **Road Elevation Strategy Overview**

- Intent of Updated Policy
  - Incorporate updated tide data and SLR projections
  - Improve harmonization with private property

#### **ROADWAY HARMONIZATION:**

A roadway design approach that maintains private property access, stormwater management, and neighborhood aesthetics through adaptable design standards.

Current Policy

BI0909191410MIA

• Minimum road crown elevation for all roads: 3.7 ft NAVD (established 2014)

#### Draft Policy Approach

- Flexible design options to addr