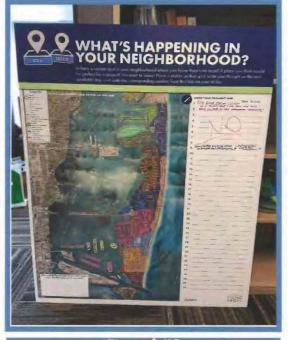

#### Interactive Boards/Comments

#### • Board #1

1. Bad pump station design - Dark plumes

2.As a private golf club, how are they being utilized to help the surrounding community?

- 3. NO
- 4. Illegible