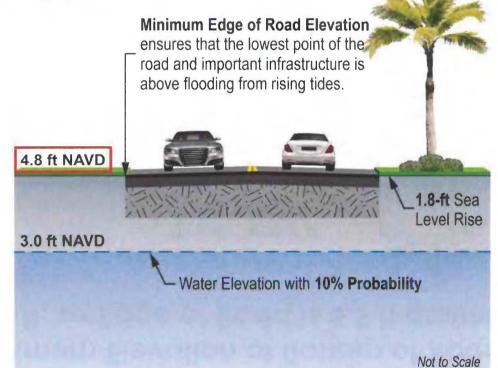

- A resident stated that the team did not present an expected sea level increase for the years that construction will be going on. He suggested the team make a presentation on how they would make a restoration five or ten years from now when things have change slightly.
- A resident stated that there was a point on the presentation that concerned him, which was the 35.8 percent for aesthetics. He mentioned that aesthetics is one of the best things Miami Beach is known for. He recommended the team to try to come up with an idea that includes maintaining the aesthetics of the city. He also mentioned that it would be helpful to have more details on how the project will impact the aesthetics of the city.
- A resident asked why the city continues to prioritize streets over private property. He agreed to keeping streets dry; however, he thinks the main project should be first keeping the properties dry and protecting the living space.
- Resident Chi-Chi Truong thanked the team for the presentation and expressed several questions and recommendations. He asked if the team has considered geogrids and geotextiles to strengthen the pavement section and reduce the thickness. He also asked how these new criteria will impact the on-going Capital Improvement projects.
- A resident asked if the team considered developing seawalls instead of raising the streets.
- A resident mentioned that she did not heard about public parks and natural green spaces. She recommended to push the water into the public green spaces, so when the time of elevating the streets comes, the parks and public spaces can help absorb all the water instead of having this water going into the properties.
  - Mr. Matt Alvarez responded that it was an excellent comment and that they did incorporate green spaces as part of the first meeting.
- Resident Louise Bauer asked the team to look at some completed projects in the city. One was done by Florida Department of Transportation on Alton Road and 20 Street, in the Publix area. She mentioned that the department change the pipes and it was not necessary to raise the streets. The second one was right behind the Bal Harbour Shops; they are also changing their pipes instead of raising the streets. Ms. Bauer asked the city to focus on on-going projects first in order to complete them and then execute new projects.
- A resident mentioned that during the presentation he did not hear anything about what is going to happen with stormwater management. He mentioned Biscayne Bay is dying and that sea grass may never return. He recommended the city look at all the consequences