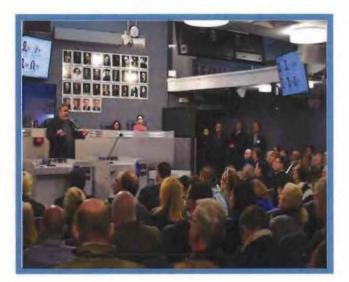

#### Key Items Discussed

• Public Works Director Roy Coley started the presentation by giving a brief introduction of The City of Miami Beach plans regarding the project. He also explained the purpose of the meeting, which was to obtain public input about the different elevation strategies. Furthermore, Mr. Coley encourage residents to participate in the comments section to provide their feedback.

#### **Presentation**

- Matt Alvarez of Jacobs Engineering thanked the residents for attending the meeting and gave a brief introduction of the topics that will be presented. Mr. Alvarez also mentioned the overall purpose of the meeting, which was to explain different road elevation strategies and invited the public to participate and provide their feedback at the end of the meeting.
- The Jacobs Engineering team members presented each slide and provided a detailed explanation on each topic, as well as encouraged feedback from the audience.
- The following topics were discussed during the presentation:
  - Road Elevation Strategies
  - Neighborhood Project Prioritization
    - > Methodology and Criteria