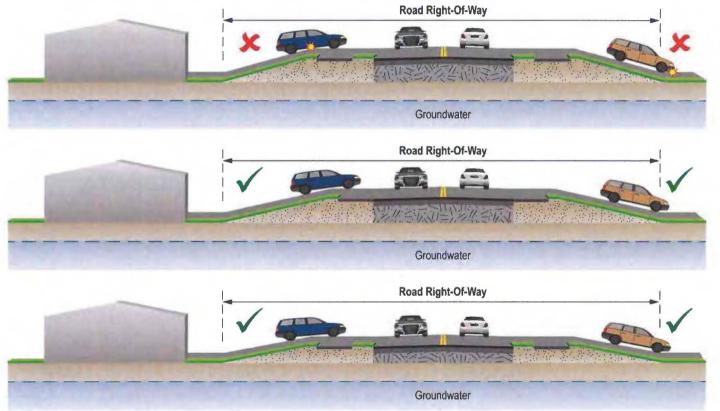

#### **Comments/Notes**

- A resident expressed that there is no harmonization in the examples showed for the type of build-up character, as well as for a neighborhood with commercialization. He stated that these strategies are designed for single family neighborhoods, but not for the type of neighborhoods in the city.
- Resident Andres Asion mentioned that it would be helpful to see before and after photos of real-life projects instead of illustrations. Mr. Asion stated that the difference in elevation between the streets and the property driveways can cause significant issues such as losing driveways, flooding, etc.
- Resident Bob Kunst stated that the We Love Lakeview Association invited the team multiple times to Lakeview Vista to speak with the residents directly; however, he said they still have not heard back from the team. Mr. Kunst added that more prevention is necessary such as cleaning pipes more than once a year as well as improving their maintenance program. He stated that lakeview does not flood and that the elevation of the streets will only cause further issues for the residents.
- A resident who lives in Toledo Island, expressed concerns on how the projects are being prioritized. He added that the city should have a better order of priority regarding on-going projects before starting new projects.
- Resident Rick Kendle stated that he has not heard the team talk about swales. He mentioned that there are many neighborhoods with existing swales. He thinks it would be helpful to make these areas lower than the streets. He stated the team should consider incremental improvements rather than directly developing street raising.
- Resident Gustavo Brian mentioned that he is a business owner in the Sunset Harbor area. He explained that he experiences high flooding in his business and that the pumps take a long time to start draining this water. He encouraged the team to look at these issues first, before they continue moving forward with the project.
- Chairman of the city's advisory committee stated that he did not see how the cost of the project was being factored in. He also mentioned that there should be a budget for each of this projects overtime. Another important factor is over how long of a period the city would take to complete this project. He explained that it is not the same to spend a certain amount of money over five years than over 20 years. He added that he wants to make sure that the modeling that the team is presenting shows that type of optimization on the financial piece.