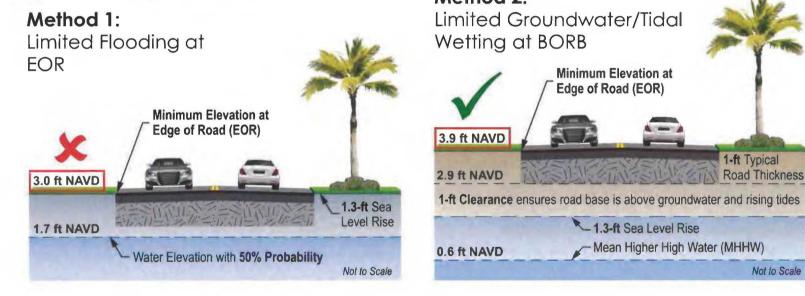

Minimum Elevation of 3.0 ft to 4.8 ft NAVD



B10909191410MIA

o Jacobs

### Calculation Method 2: Limited Groundwater Wetting at Road Base during High Tide (MHHW) Results in Bottom of Road Base (BORB) Minimum Elevation of 2.9 ft NAVD



#### Higher of two calculation methods is selected for EOR or BORB



\* Sea Level Rise increment will increase for later start years

BI0909191410MIA



# Emergency Roads – Minimum Elevation at Edge of Road (Method 1): 4.8 ft NAVD





## All Roads – Minimum Elevation of Bottom of Road Base (Method 2): 2.9 ft, so Edge of Road is 3.9 ft assuming 1-ft road thickness



64

BI0909191410MIA

24 Jacobs

RISING



#### Major Roads – Minimum Elevation of Edge of Road (Method 1): 3.6 ft NAVD, so Bottom of Road Base (Method 2): 3.9 ft NAVD is preferred Method 2:



### Road raising strategy for future projects increases in recognition of accelerating Sea Level Rise projections



B10909191410MIA

Jacobs

RISING ABOVE



#### Harmonization with Adjacent Property

- If constraints are identified by the City Engineer, as a result of the minimum road elevation, then harmonization exception criteria supersede, at the discretion of the City Engineer.
- Example exception criteria may include:
  - Inadequate horizontal space to construct road improvements and tie back to existing grade
  - Driveway grades and grade break cannot meet City standards at new elevation, posing access concerns
  - Adverse stormwater management conditions created



#### Harmonization with Adjacent Commercial Property

68



- Existing issue (saturated base causing road system fa