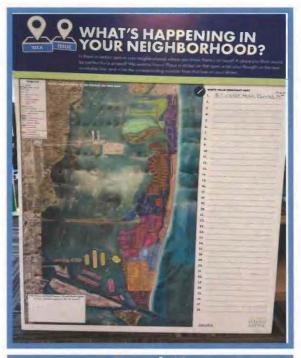

#### Interactive Boards/Comments

#### • Board #3

1. My street never floods - Sheridan and 45th Street

Public Works Director Roy Coley thanked the audience for attending the meeting and for sharing their thoughts and questions with the team.