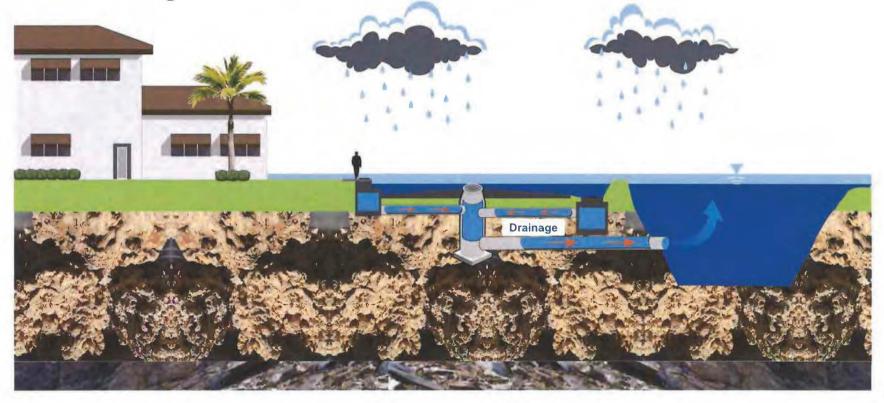

a better understanding of the criteria that Jacobs is using to evaluate and prioritize future projects;
- Provide input prior to the delivery of their recommendations.

Tuesday, January 21, 2020 City Hall Commission Chambers 1700 Convention Center Drive, Third Floor

Open House - 5:45 PM | Presentation - 6:15 PM

Or watch LIVE on MBTV: AT&T U-verse 99/ Atlantic Broadband 660

To learn more about this public meeting, visit www.miamibe.chfl.gov/stormwaterprogram



## Task 2 Road Elevation Strategy





### Water seeks its own level

#### Sea Level





On sunny days, groundwater levels below Miami Beach rise and fall with sea level, because limestone geology connects the ocean and groundwater.

#### Groundwater



B10909191410MIA

Jacobs





### **Tidal Flooding increased with Rainfall**







Jacobs

## Raising roads is an important strategy to address sunny day tidal flooding in public right-of-way

- Through storm drains
- Through groundwater
- Through overtopping of coastal barriers (e.g., seawalls)
- Exacerbated by Sea Level Rise (SLR)





Jacobs

### **Road Elevation Strategy Overview**

- Intent of Updated Policy
  - Incorporate updated tide data and SLR projections
  - Improve harmonization with private property

#### **ROADWAY HARMONIZATION:**

A roadway design approach that maintains private property access, stormwater management, and neighborhood aesthetics through adaptable design standards.

Current Policy

BI0909191410MIA

• Minimum road crown elevation for all roads: 3.7 ft NAVD (established 2014)

#### Draft Policy Approach

- Flexible design options to ad