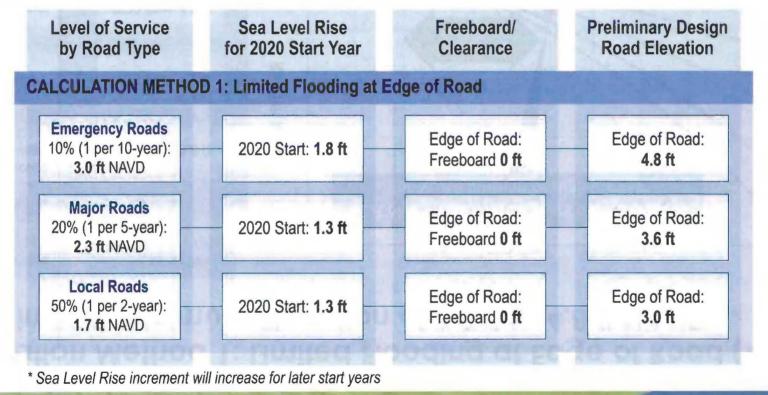

- A resident stated that the team did not present an expected sea level increase for the years that construction will be going on. He suggested the team make a presentation on how they would make a restoration five or ten years from now when things have change slightly.
- A resident stated that there was a point on the presentation that concerned him, which was the 35.8 percent for aesthetics. He mentioned that aesthetics is one of the best things Miami Beach is known for. He recommended the team to try to come up with an idea that includes maintaining the aesthetics of the city. He also mentioned that it would be helpful to have more details on how the project will impact the aesthetics of the city.
- A resident asked why the city continues to prioritize streets over private property. He agreed to keeping streets dry; however, he thinks the main project should be first keeping the properties dry and protecting the living space.
- Resident Chi-Chi Truong thanked the team for the presentation and expressed several questions and recommendations. He asked if the team has considered geogrids and geotextiles to strengthen the pavement section and reduce the thickness. He also asked how these new criteria will impact the on-going Capital Improvement projects.
- A resident asked if the team considered developing seawalls instead of raising the streets.
- A resident mentioned that she did not heard about public parks and natural green spaces. She recommended to push the water into the public green spaces, so when the time of elevating the streets comes, the parks and public spaces can help absorb all the water instead of having this water going into the properties.
  - Mr. Matt Alvarez responded that it was an excellent comment and that they did incorporate green spaces as part of the first meeting.
- Resident Louise Bauer asked the team to look at some completed projects in the city. One was done by Florida Department of Transportation on Alton Road and 20 Street, in the Publix area. She mentioned that the department change the pipes and it was not necessary to raise the streets. The second one was right behind the Bal Harbour Shops; they are also changing their pipes instead of raising the streets. Ms. Bauer asked the city to focus on on-going projects first in order to complete them and then execute new projects.
- A resident mentioned that during the presentation he did not hear anything about what is going to happen with stormwater management. He mentioned Biscayne Bay is dying and that sea grass may never return. He recommended the city look at all the consequences