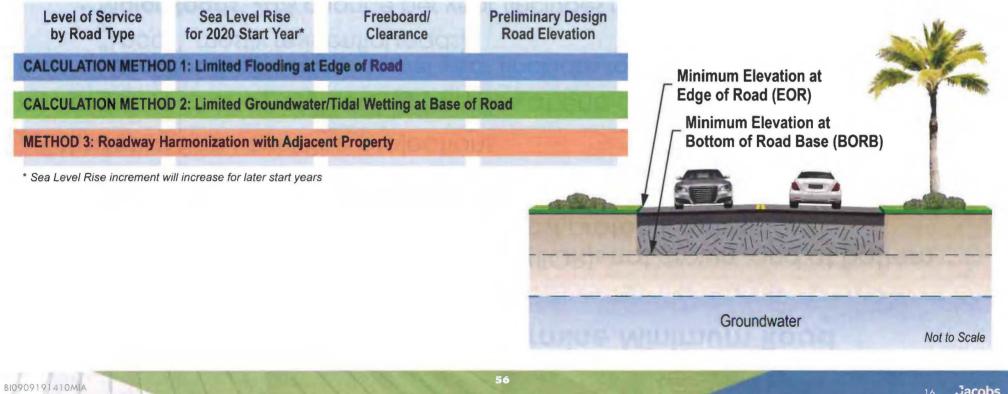

Determine Minimum Road Elevation Criteria

- Evaluates elevations at edge of road (EOR), not crown, and at bottom of road base (BORB), and picks the most protective standard
- Assumes 30-year road service life
- Updated Sea Level Rise projections
- Target frequency of flooding (applies at end of road service life):
  - Local Roads: 50% chance per year (includes roads classified by City as "Local", mostly residential roads)
  - **Major Roads**: 20% chance per year (includes roads such as Washington Ave. classified as "Minor Arterial" and "Minor Collector")
  - Emergency Roads: 10% chance per year (includes roads such as Alton Rd. classified as "Evacuation Route and access to First Responders)



### Updated decision process calculates minimum road elevations at two points on road section



RISING

### Calculation Method 1: Limited Flooding at Edge of Road (EOR)



#### Calculation Method 1: Limited Flooding at Edge of Road (EOR)



58

B10909191410MIA

## Calculation Method 1: Limited Flooding at Edge of Road (EOR) results in EOR Minimum Elevation of 3.0 ft to 4.8 ft NAVD



BI0909191410MIA

# Calculation Method 1: Limited Flooding at Edge of Road (EOR) results in EOR Minimum Elevation of 3.0 ft to 4.8 ft NAVD



B10909191410MIA

o Jacobs

### Calculation Method 2: Limited Groundwater Wetting at Road Base during High Tide (MHHW) Results in Bottom of Road Base (BORB) Minimum Elevation of 2.9 ft NAVD



#### Higher of two calculation methods is selected for EOR or BORB



\* Sea Level Rise increment will increase for later start years

BI0909191410MIA



# Emergency Roads –