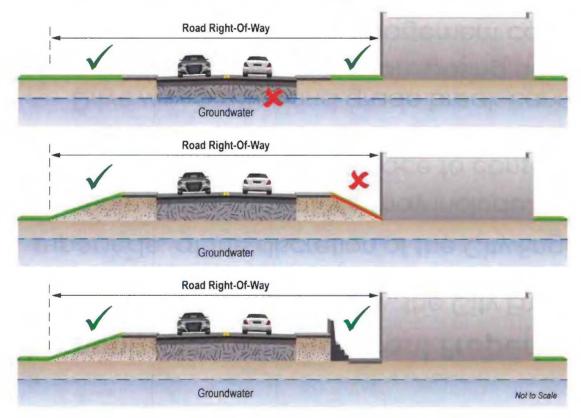

#### **Comments/Notes**

- A resident expressed that there is no harmonization in the examples showed for the type of build-up character, as well as for a neighborhood with commercialization. He stated that these strategies are designed for single family neighborhoods, but not for the type of neighborhoods in the city.
- Resident Andres Asion mentioned that it would be helpful to see before and after photos of real-life projects instead of illustrations. Mr. Asion stated that the difference in elevation between the streets and the property driveways can cause significant issues such as losing driveways, flooding, etc.
- Resident Bob Kunst stated that the We Love Lakeview Association invited the team multiple times to Lakeview Vista to speak with the residents directly; however, he said they still have not heard back from the team. Mr. Kunst added that more prevention is necessary such as cleaning pipes more than once a year as well as improving their maintenance program. He stated that lakeview does not flood and that the elevation of the streets will only cause further issues for the residents.
- A resident who lives in Toledo Island, expressed concerns on how the projects are being prioritized. He added that the city should have a better order of priority regarding on-going projects before starting new projects.
- Resident Rick Kendle stated that he has not heard the team talk about swales. He mentioned that there are many neighborhoods with existing swales. He thinks it would be helpful to make these areas lower than the streets. He stated the team should consider incremental improvements rather than directly developing street raising.
- Resident Gustavo Brian mentioned that he is a business owner in the Sunset Harbor area. He explained that he experiences high flooding in his business and that the pumps take a long time to start draining this water. He encouraged the team to look at these issues first, before they continue moving forward with the project.
- Chairman of the city's advisory committee stated that he did not see how the cost of the project was being factored in. He also mentioned that there should be a budget for each of this projects overtime. Another important factor is over how long of a period the city would take to complete this project. He explained that it is not the same to spend a certain amount of money over five years than over 20 years. He added that he wants to make sure that the modeling that the team is presenting shows that type of optimization on the financial piece.