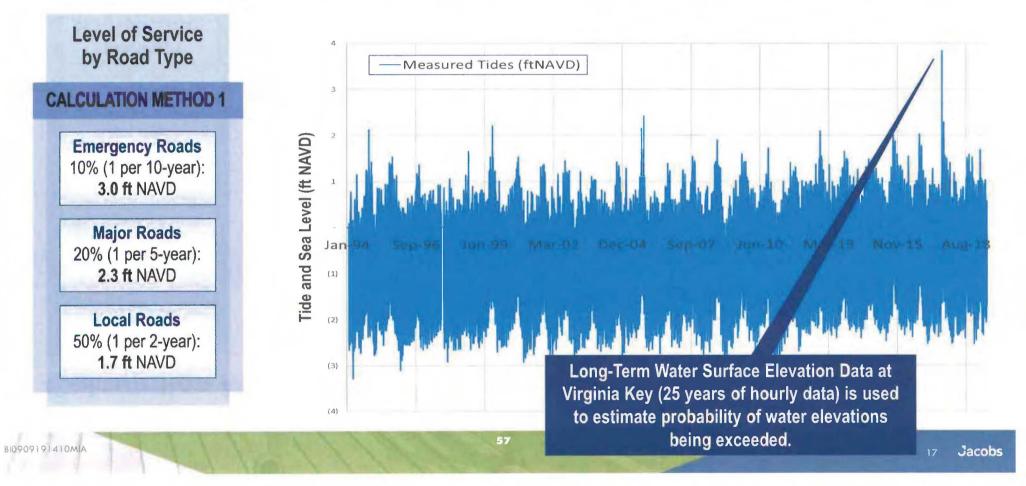

f road (EOR), not crown, and at bottom of road base (BORB), and picks the most protective standard
- Assumes 30-year road service life
- Updated Sea Level Rise projections
- Target frequency of flooding (applies at end of road service life):
  - Local Roads: 50% chance per year (includes roads classified by City as "Local", mostly residential roads)
  - **Major Roads**: 20% chance per year (includes roads such as Washington Ave. classified as "Minor Arterial" and "Minor Collector")
  - Emergency Roads: 10% chance per year (includes roads such as Alton Rd. classified as "Evacuation Route and access to First Responders)



### Updated decision process calculates minimum road elevations at two points on road section



RISING

### Calculation Method 1: Limited Flooding at Edge of Road (EOR)



#### Calculation Method 1: Limited Flooding at Edge of Road (EOR)



58

B10909191410MIA

## Calculation Method 1: Limited Flooding at Edge of Road (EOR) results in EOR Minimum Elevation of 3.0 ft to 4.8 ft NAVD



BI0909191410MIA

# Calculation Method 1: Limited Flooding at Edge of Road (EOR) results in EOR Minimum Elevation of 3.0 ft to 4.8 ft NAVD



B10909191410MIA

o Jacobs

### Calculation Method 2: Limited Groundwater Wetting at Road Base during High Tide (MHHW) Results in Bottom of Road Base (BORB) Minimum Elevation of 2.9 ft NAVD



#### Higher of two calculation methods is selected for EOR or BORB



\* Sea Level Rise increment will increase for later start years

BI0909191410MIA



# Emergency Roads – Minimum Elevation at Edge of Road (Method 1): 4.8 ft NAVD





## All Roads