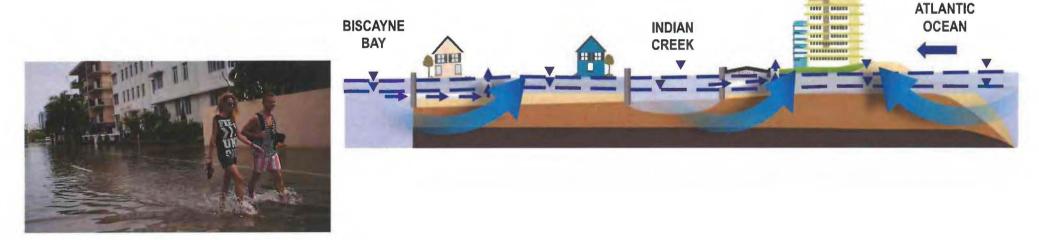

d Floor

Open House - 5:45 PM | Presentation - 6:15 PM

Or watch LIVE on MBTV: AT&T U-verse 99/ Atlantic Broadband 660

To learn more about this public meeting, visit www.miamibe.chfl.gov/stormwaterprogram



## Task 2 Road Elevation Strategy





### Water seeks its own level

#### Sea Level





On sunny days, groundwater levels below Miami Beach rise and fall with sea level, because limestone geology connects the ocean and groundwater.

#### Groundwater



B10909191410MIA

Jacobs





### **Tidal Flooding increased with Rainfall**







Jacobs

## Raising roads is an important strategy to address sunny day tidal flooding in public right-of-way

- Through storm drains
- Through groundwater
- Through overtopping of coastal barriers (e.g., seawalls)
- Exacerbated by Sea Level Rise (SLR)





Jacobs

### **Road Elevation Strategy Overview**

- Intent of Updated Policy
  - Incorporate updated tide data and SLR projections
  - Improve harmonization with private property

#### **ROADWAY HARMONIZATION:**

A roadway design approach that maintains private property access, stormwater management, and neighborhood aesthetics through adaptable design standards.

Current Policy

BI0909191410MIA

• Minimum road crown elevation for all roads: 3.7 ft NAVD (established 2014)

#### Draft Policy Approach

- Flexible design options to address local needs and conditions
- Address access, stormwater, and aesthetics while reducing flood risk
- Tiered road elevations based on road classification
- Alternative strategies to design road elevation below minimum elevation criteria if constrained by