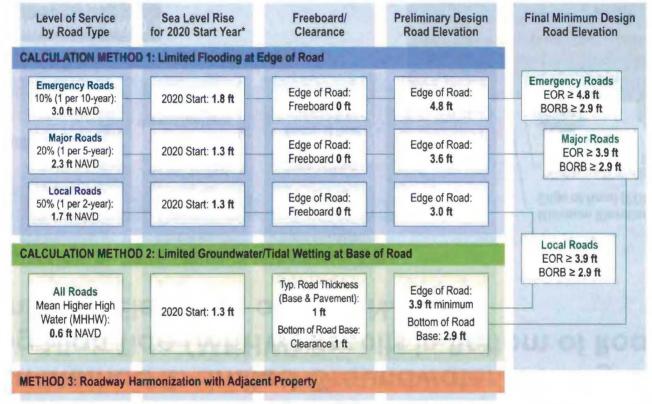

- A resident stated that the team did not present an expected sea level increase for the years that construction will be going on. He suggested the team make a presentation on how they would make a restoration five or ten years from now when things have change slightly.
- A resident stated that there was a point on the presentation that concerned him, which was the 35.8 percent for aesthetics. He mentioned that aesthetics is one of the best things Miami Beach is known for. He recommended the team to try to come up with an idea that includes maintaining the aesthetics of the city. He also mentioned that it would be helpful to have more details on how the project will impact the aesthetics of the city.
- A resident asked why the city continues to prioritize streets over private property. He agreed to keeping streets dry; however, he thinks the main project should be first keeping the properties dry and protecting the living space.
- Resident Chi-Chi Truong thanked the team for the presentation and expressed several questions and recommendations. He asked if the team has considered geogrids and geotextiles to strengthen the pavement section and reduce the thickness. He also asked how these new criteria will impact the on-going Capital Improvement projects.
- A resident asked if the team considered developing seawalls instead of raising the streets.
- A resident mentioned that she did not heard about public parks and natural green spaces. She recommended to push the water into the public green spaces, so when the time of elevating the streets comes, the parks and public spaces can help absorb all the water instead of having this water going into the properties.
  - Mr. Matt Alvarez responded that it was an excellent comment and that they did incorporate green spaces as part of the first meeting.
- Resident Louise Bauer asked the team to look at some completed projects in the city. One was done by Florida Department of Transportation on Alton Road and 20 Street, in the Publix area. She mentioned that the department change the pipes and it was not necessary to raise the streets. The second one was right behind the Bal Harbour Shops; they are also changing their pipes instead of raising the streets. Ms. Bauer asked the city to focus on on-going projects first in order to complete them and then execute new projects.
- A resident mentioned that during the presentation he did not hear anything about what is going to happen with stormwater management. He mentioned Biscayne Bay is dying and that sea grass may never return. He recommended the city look at all the consequences