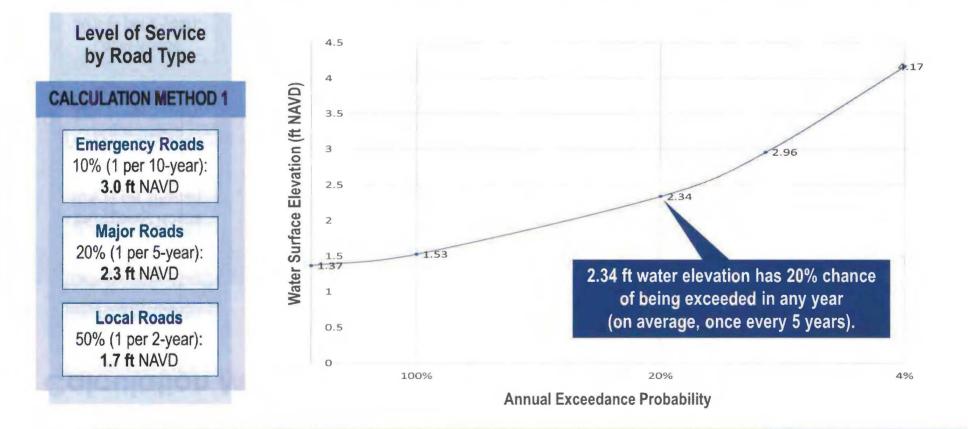

the most protective standard
- Assumes 30-year road service life
- Updated Sea Level Rise projections
- Target frequency of flooding (applies at end of road service life):
  - Local Roads: 50% chance per year (includes roads classified by City as "Local", mostly residential roads)
  - **Major Roads**: 20% chance per year (includes roads such as Washington Ave. classified as "Minor Arterial" and "Minor Collector")
  - Emergency Roads: 10% chance per year (includes roads such as Alton Rd. classified as "Evacuation Route and access to First Responders)



### Updated decision process calculates minimum road elevations at two points on road section



RISING

### Calculation Method 1: Limited Flooding at Edge of Road (EOR)



#### Calculation Method 1: Limited Flooding at Edge of Road (EOR)



58

B10909191410MIA

## Calculation Method 1: Limited Flooding at Edge of Road (EOR) results in EOR Minimum Elevation of 3.0 ft to 4.8 ft NAVD



BI0909191410MIA

# Calculation Method 1: Limited Flooding at Edge of Road (EOR) results in EOR Minimum Elevation of 3.0 ft to 4.8 ft NAVD



B10909191410MIA

o Jacobs

### Calculation Method 2: Limited Groundwater Wetting at Road Base during High Tide (MHHW) Results in Bottom of Road Base (BORB) Minimum Elevation of 2.9 ft NAVD



#### Higher of two calculation methods is selected for EOR or BORB



\* Sea Level Rise increment will increase for later start years

BI0909191410MIA



# Emergency Roads – Minimum Elevation at Edge of Road (Method 1): 4.8 ft NAVD





## All Roads – Minimum Elevation of Bottom of Road Base (Method 2): 2.9 ft, so Edg