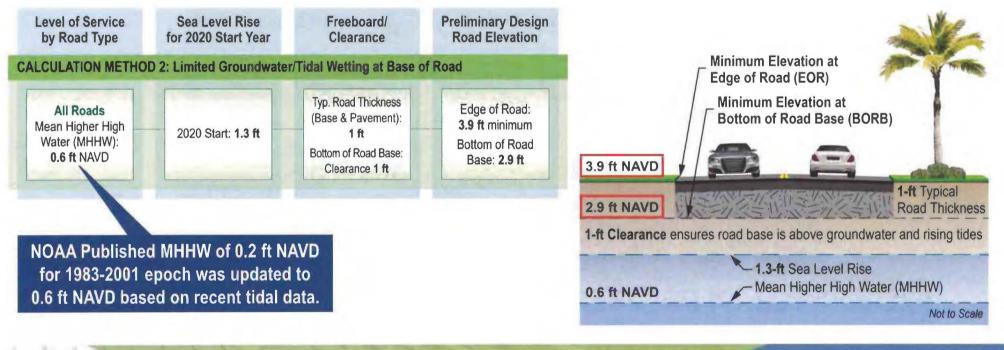

- A resident stated that the team did not present an expected sea level increase for the years that construction will be going on. He suggested the team make a presentation on how they would make a restoration five or ten years from now when things have change slightly.
- A resident stated that there was a point on the presentation that concerned him, which was the 35.8 percent for aesthetics. He mentioned that aesthetics is one of the best things Miami Beach is known for. He recommended the team to try to come up with an idea that includes maintaining the aesthetics of the city. He also mentioned that it would be helpful to have more details on how the project will impact the aesthetics of the city.
- A resident asked why the city continues to prioritize streets over private property. He agreed to keeping streets dry; however, he thinks the main project should be first keeping the properties dry and protecting the living space.
- Resident Chi-Chi Truong thanked the team for the presentation and expressed several questions and recommendations. He asked if the team has considered geogrids and geotextiles to strengthen the pavement section and reduce the thickness. He also asked how these new criteria will impact the on-going Capital Improvement projects.
- A resident asked if the team considered developing seawalls instead of raising the streets.
- A resident mentioned that she did not heard about public parks and natural green spaces. She recommended to push the water into the public green spaces, so when the time of elevating the streets comes, the parks and public spaces can help absorb all the water instead of having this water going into the properties.
  - Mr. Matt Alvarez responded that it was an excellent comment and that they did incorporate green spaces as part of the first meeting.
- Resident Louise Bauer asked the team to look at some completed projects in the city. One was done by Florida Department of Transportation on Alton Road and 20 Street, in the Publix area. She mentioned that the department change the pipes and it was not necessary to raise the streets. The second one was right behind the Bal Harbour Shops; they are also changing their pipes instead of raising the streets. Ms. Bauer asked the city to focus on on-going projects first in order to complete them and then execute new projects.
- A resident mentioned that during the presentation he did not hear anything about what is going to happen with stormwater management. He mentioned Biscayne Bay is dying and that sea grass may never return. He recommended the city look at all the consequences