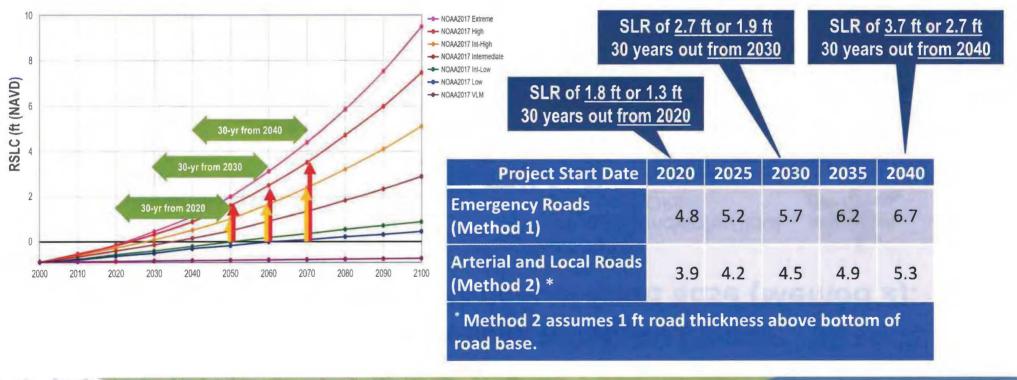

r Wetting at Road Base during High Tide (MHHW) Results in Bottom of Road Base (BORB) Minimum Elevation of 2.9 ft NAVD



#### Higher of two calculation methods is selected for EOR or BORB



\* Sea Level Rise increment will increase for later start years

BI0909191410MIA



# Emergency Roads – Minimum Elevation at Edge of Road (Method 1): 4.8 ft NAVD





## All Roads – Minimum Elevation of Bottom of Road Base (Method 2): 2.9 ft, so Edge of Road is 3.9 ft assuming 1-ft road thickness



64

BI0909191410MIA

24 Jacobs

RISING



#### Major Roads – Minimum Elevation of Edge of Road (Method 1): 3.6 ft NAVD, so Bottom of Road Base (Method 2): 3.9 ft NAVD is preferred Method 2:



### Road raising strategy for future projects increases in recognition of accelerating Sea Level Rise projections



B10909191410MIA

Jacobs

RISING ABOVE



#### Harmonization with Adjacent Property

- If constraints are identified by the City Engineer, as a result of the minimum road elevation, then harmonization exception criteria supersede, at the discretion of the City Engineer.
- Example exception criteria may include:
  - Inadequate horizontal space to construct road improvements and tie back to existing grade
  - Driveway grades and grade break cannot meet City standards at new elevation, posing access concerns
  - Adverse stormwater management conditions created



#### Harmonization with Adjacent Commercial Property

68



- Existing issue (saturated base causing road system failures)
- Proposed road elevation creates conflicts with buildings
- Harmonization solution includes use of edge trea