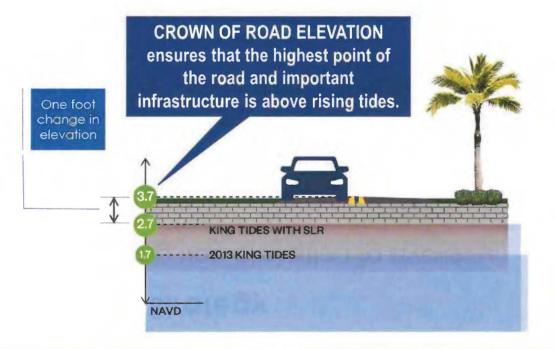

king tide elevation to avoid sunny day tidal flooding
- Establish new minimum elevations for City roads based on updated tidal records and SLR projections
- Address increasing groundwater elevations and concern for poor pavement performance, including premature pavement failure related to saturated road base
- Address concern for private property harmonization
- Standardize application so policy is unbiased, objective, and transparent
- Consider cost implications



#### RISING ABOVE

### Key Factors that Influenced Current 2014 Road Elevation Design Guidelines

#### Recommended Road Elevation = A + B + C

- A. Historical "King Tide" = 1.7 ft NAVD\*
- B. Sea Level Rise for assumed Service Life of 30 years: 1.0 ft
- C. Freeboard (1 ft assumed for road crossslope, drainage, and road base)



\*NAVD = North American Vertical Datum





### Summary of Key Factors that Determine Minimum Road Elevation Criteria

- Evaluates elevations at edge of road (EOR), not crown, and at bottom of road base (BORB), and picks the most protective standard
- Assumes 30-year road service life
- Updated Sea Level Rise projections
- Target frequency of flooding (applies at end of road service life):
  - Local Roads: 50% chance per year (includes roads classified by City as "Local", mostly residential roads)
  - **Major Roads**: 20% chance per year (includes roads such as Washington Ave. classified as "Minor Arterial" and "Minor Collector")
  - Emergency Roads: 10% chance per year (includes roads such as Alton Rd. classified as "Evacuation Route and access to First Responders)



### Updated decisi