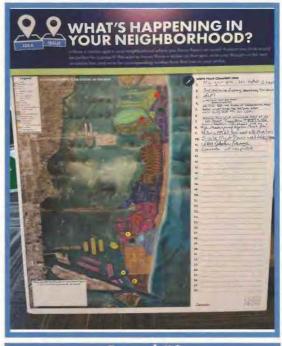

#### Interactive Boards/Comments

#### • Board #2

1. More green space, less asphalt - 1st Street

2. Pump Station not functioning, intentionally shut down. Help!

3. Alton/5th Street near bus stop stink on sewrge

4. We must put the future of Miami Beach residents first, before luxury amenities for "snow birds"

5. Water going over the seawalls

6. Address the original unacceptable design of 14th Street pumping station. It was one nice park - no more.

7. Sunset Harbour very pleased with our high streets and pump system. Thank you!

8. Not done in 1999. G.O. bond - needs to be privatized

9. Swale Management plans need to be prepared

- 10. Water collection/Storage
- 11. Concrete not asphalt