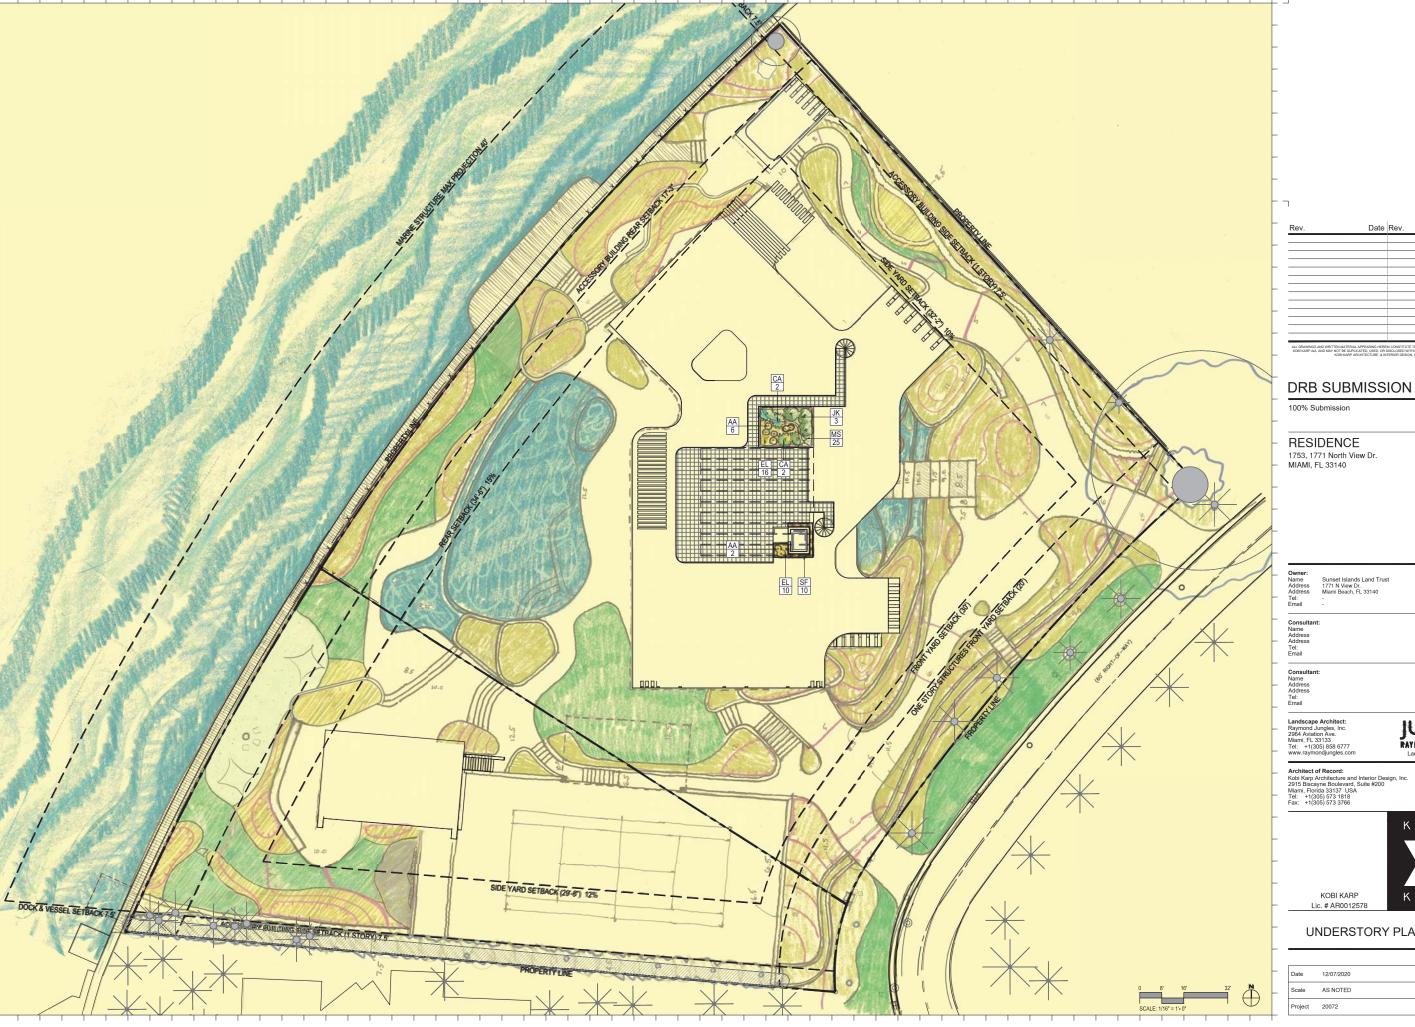

Scope of Work: Demolition of 2 Pre-1942 Structures 1 New 2-Story Single Family Residence

ARCHITECT KOBI KARP ARCHITECTURE AND INTERIOR DESIGN, INC. 58 NW 28TH ST. MIAMI, FL 33127 T: 305.5731818

| INDEX            | I                                  |
|------------------|------------------------------------|
| Dwg. #           | Title                              |
| AO- 00           | COVER / INDEX                      |
| A0- 00           | ZONING DATA                        |
| 7.10 02          | SURVEY                             |
|                  | SURVEY                             |
| A0- 02           | LOCATION MAP                       |
| A0- 03           | CONTEXT IMAGES                     |
| A0- 04           | NEIGHBORING IMAGES                 |
| A0- 05           | EXISTING CONDITION IMAGES          |
| A0- 06           | EXISTING CONDITION IMAGES          |
| A0- 07           | EXISTING CONDITION IMAGES          |
| A0- 08           | EXISTING CONDITION IMAGES          |
| A0- 09           | CONTEXT ELEVATIONS                 |
| A1- 01           | LOT COVERAGE                       |
| A1- 01           | UNIT SIZE FIRST LEVEL              |
| A1- 03           | UNIT SIZE SECOND LEVEL             |
| A1- 04           | UNIT SIZE GROUND LEVEL             |
| A1- 05           | UNIT SIZE ROOF                     |
| A1- 06           | PERVIOUS CALCULATIONS              |
| A1- 07           | SETBACK DIAGRAM                    |
| A1- 08           | YARD ELEVATIONS                    |
| A1- 09           | NE AXO                             |
| A1- 10           | NW AXO                             |
| A1- 11           | SW AXO                             |
| A1- 12           | SE AXO                             |
| A1- 13           | EXPLODED AXO                       |
| A1- 14           | FRONT RENDERING                    |
| A1- 15<br>A1- 16 | FRONT RENDERING REAR RENDERING     |
| A1- 10<br>A1- 17 | REAR RENDERING                     |
| A1- 17           | NEAR RENDERING                     |
| A3- 01           | PLAN FIRST LEVEL                   |
| A3- 02           | PLAN SECOND LEVEL                  |
| A3- 03           | PLAN GROUND LEVEL                  |
| A3- 04           | ROOF PLAN                          |
| A3- 05           | MAIN STRUCTURE LEVEL 1             |
| A3- 06           | MAIN STRUCTURE LEVEL 2             |
| A3- 07           | GUEST HOUSE LVL 1 AND LVL2         |
| A3- 08           | BASEMENT PLAN                      |
| A3- 09           | MAIN STRUCTURE ROOF PLAN           |
| A 4 . 04         | FACT AND MODELL SUSVATION          |
| A4- 01           | EAST AND NORTH ELEVATION           |
| A4- 02           | WEST AND SOUTH ELEVATION           |
| A4- 03<br>A4- 04 | GUESTHOUSE SECTION                 |
| A4- 04<br>A4- 05 | SOUTH RENDERED ELEVATION           |
| A4- 06           | EAST RENDERED ELEVATION            |
| A4- 07           | NORTH RENDERED ELEVATION           |
| A4- 08           | WEST RENDERED ELEVATION            |
| A5- 01           | TENNIS COURT DETAILS               |
|                  |                                    |
| NDSCAPE          |                                    |
| .000             | COVER                              |
| R.100            | TREE DISPOSITION PLAN              |
| R.200            | TREE DISPOSITION SCHEDULE          |
| R.201            | TREE DISPOSITION NOTES & DETAILS   |
| H.100            | HARDSCAPE PLAN                     |
| G.100<br>P.100   | CANOPY PLAN                        |
| P.200            | UNDERSTORY PLAN                    |
| P.201            | UNDERSTORY PLAN - ROOF             |
| P.300            | PLANT LIST & TREE MITIGATION CHART |
| P.301            | LANDSCAPE LEGEND                   |
| P.400            | PLANTING DETAILS                   |
| P.401            | PLANTING NOTES                     |
| P.500            | PLANTING IMAGERY                   |
| P.501            | PLANTING IMAGERY                   |
|                  |                                    |
|                  |                                    |
|                  |                                    |