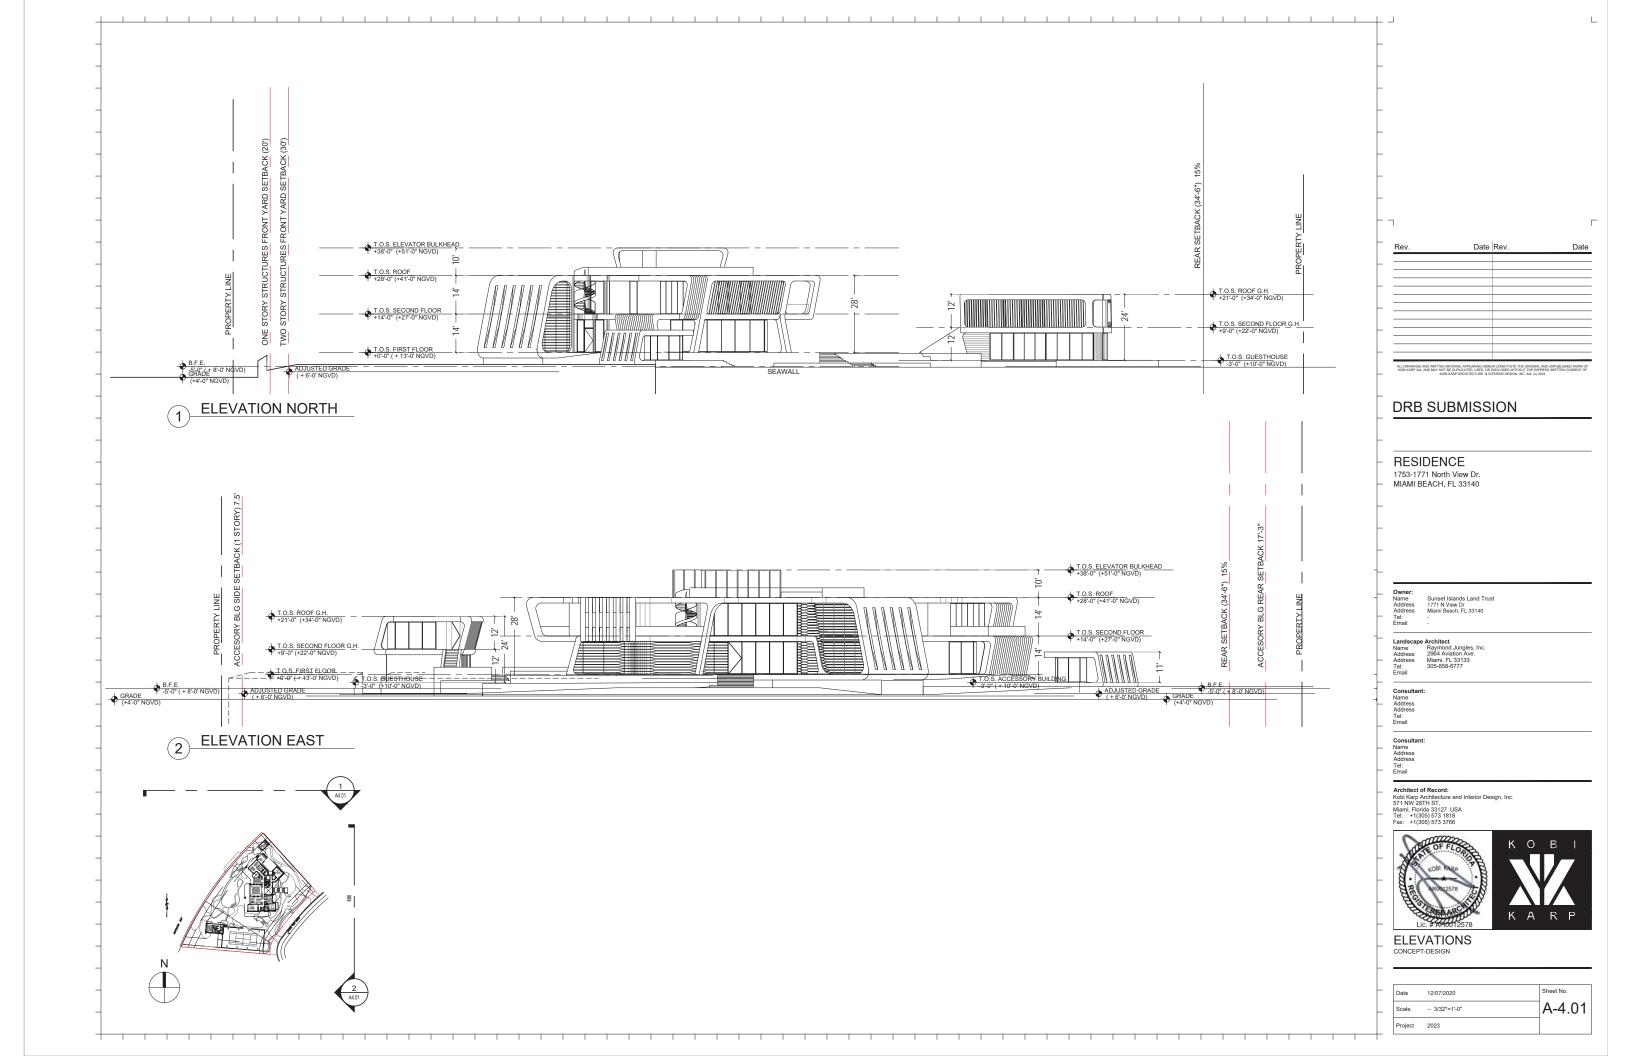

#### SINGLE FAMILY RESIDENTIAL - ZONING DATA SHEET ITEM ZONING INFORMATION ADDRESS: 1 1753-1771 N VIEW DRIVE, MIAMI BEACH, FL 33140 02-3228-001-0500 , 02-3228-001-0490 FOLIO NUMBER(S): 2 3 BOARD AND FILE NUMBERS N/A YEAR BUILT: 1937, 1938, 1998 (1753 N View Drive) 1937, 1959, 2002 (1771 N View Drive) ZONING DISTRICT: RS-2 (SINGLE-FAMILY) BASE FLOOD ELEVATION: FUTURE GRADE VALUE IN NGVD : N/A 8'-0" NGVD GRADE: 4'-0" NGVD FREE BOARD: +5'-0" 6 7 LOT AREA: 73,091 SF HEIGHT OF GROUND FLOOR: +13'-0" N.G.V.D. LOT WIDTH: 247'-5" LOT DEPTH: 229'-11" 8 14,590 SF (19.96%) MAX LOT COVERAGE SF AND %: 9 21,927SF (30.00%) PROPOSED LOT COVERAGE SF AND %: LOT COVERAGE DEDUCTED (GARAGE-STORAGE) SF: 10 EXISTING LOT COVERAGE SF: 11,000 SF APPROX 11 FRONT YARD OPEN SPACE SF AND %: 3,189 SF. (66.5%) REAR YARD OPEN SPACE SF AND %: 9,735SF (71.1%) MAX UNIT SIZE SF AND %: 36,545 SF (50.00%) 25,317 SF (34.64%) 12 PROPOSED UNIT SIZE SF AND %: EXISTING FIRST FLOOR UNIT SIZE: 13 PROPOSED FIRST FLOOR UNIT SIZE: 12,214 SF N/A PROPOSED UNDERSTORY UNIT SIZE: N/A 2,178 SF EXISTING SECOND FLOOR UNIT SIZE: PROPOSED ROOF LEVEL UNIT SIZE: 106 SF PROPOSED SECOND FLOOR UNIT SIZE: 10,819 SF 15 5,285 SF (1771 N VIEW DR.) + EXISTING UNIT SIZE (PER PROPOSED ROOF DECK AREA SF AND % (NOTE: 2,423 SF (24.9%) 10,813 SF (1753 N VIEW DR.)= MIAMI DADE COUNTY PROPERTY MAXIMUM IS 25% OF THE ENCLOSED FLOOR AREA APPARAISER'S WEB SITE) 16,098 SF IMMEDIATELY BELOW): DEFICIENCIES REQUIRED EXISTING PROPOSED 17 HEIGHT: 28'- FLAT ROOFS N/A 28'-0" NONE SETBACKS: 18 FRONT FIRST LEVEL: 19 20'-0" N/A 42'-11" NONE FRONT SECOND LEVEL: 20 N/A NONE 30'-0" 42'-2" 21 SIDE 1: NORTH N/A 32'-2" NONE 32'-2" (13% Lot Width) SIDE 2: SOUTH N/A NONE 22 29'-8" (15% Lot Width)" 23 REAR: N/A 35'-7 " 34'-6" (15% Lot Depth) NONE 7'-6" ACCESSORY STRUCTURE SIDE 1: N/A 7'-6" NONE ACCESSORY STRUCTURE SIDE 2 OR N/A N/A NONE N/A (FACING STREET): 17'-3" (50 % rear setback) N/A 17'-9" NONE 25 ACCESSORY STRUCTURE REAR: 26 SUM OF SIDE YARD: 80'-3" (25%) N/A 32'-2" + 29 -8" = 61'-10" (25%) NONE LOCATED WITHIN A LOCAL HISTORIC DISTRICT): NO