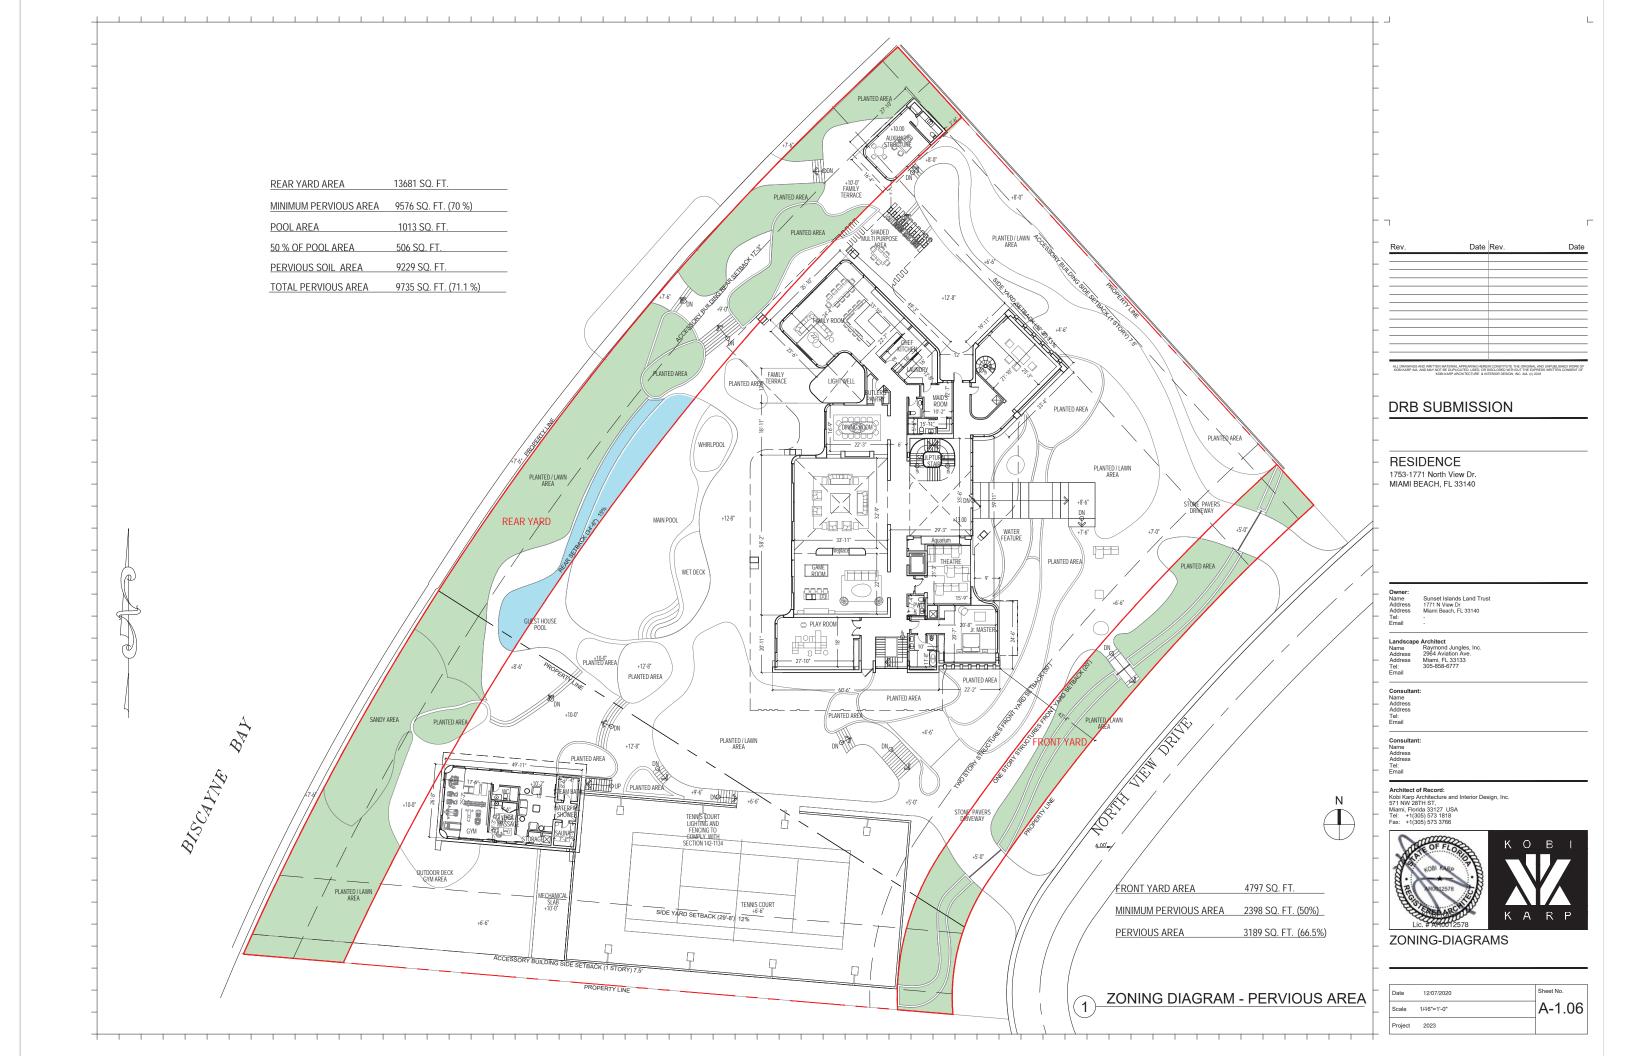

#### SINGLE FAMILY RESIDENTIAL - ZONING DATA SHEET ITEM ZONING INFORMATION ADDRESS: 1 1753-1771 N VIEW DRIVE, MIAMI BEACH, FL 33140 02-3228-001-0500 , 02-3228-001-0490 FOLIO NUMBER(S): 2 3 BOARD AND FILE NUMBERS N/A YEAR BUILT: 1937, 1938, 1998 (1753 N View Drive) 1937, 1959, 2002 (1771 N View Drive) ZONING DISTRICT: RS-2 (SINGLE-FAMILY) BASE FLOOD ELEVATION: FUTURE GRADE VALUE IN NGVD : N/A 8'-0" NGVD GRADE: 4'-0" NGVD FREE BOARD: +5'-0" 6 7 LOT AREA: 73,091 SF HEIGHT OF GROUND FLOOR: +13'-0" N.G.V.D. LOT WIDTH: 247'-5" LOT DEPTH: 229'-11" 8 14,590 SF (19.96%) MAX LOT COVERAGE SF AND %: 9 21,927SF (30.00%) PROPOSED LOT COVERAGE SF AND %: LOT COVERAGE DEDUCTED (GARAGE-STORAGE) SF: 10 EXISTING LOT COVERAGE SF: 11,000 SF APPROX 11 FRONT YARD OPEN SPACE SF AND %: 3,189 SF. (66.5%) REAR YARD OPEN SPACE SF AND %: 9,735SF (71.1%) MAX UNIT SIZE SF AND %: 36,545 SF (50.00%) 25,317 SF (34.64%) 12 PROPOSED UNIT SIZE SF AND %: EXISTING FIRST FLOOR UNIT SIZE: 13 PROPOSED FIRST FLOOR UNIT SIZE: 12,214 SF N/A PROPOSED UNDERSTORY UNIT SIZE: N/A 2,178 SF EXISTING SECOND FLOOR UNIT SIZE: PROPOSED ROOF LEVEL UNIT SIZE: 106 SF PROPOSED SECOND FLOOR UNIT SIZE: 10,819 SF 15 5,285 SF (1771 N VIEW DR.) + EXISTING UNIT SIZE (PER PROPOSED ROOF DECK AREA SF AND % (NOTE: 2,423 SF (24.9%) 10,813 SF (1753 N VIEW DR.)= MIAMI DADE COUNTY PROPERTY MAXIMUM IS 25% OF THE ENCLOSED FLOOR AREA APPARAISER'S WEB SITE) 16,098 SF IMMEDIATELY BELOW): DEFICIENCIES REQUIRED EXISTING PROPOSED 17 HEIGHT: 28'- FLAT ROOFS N/A 28'-0" NONE SETBACKS: 18 FRONT FIRST LEVEL: 19 20'-0" N/A 42'-11" NONE FRONT SECOND LEVEL: 20 N/A NONE 30'-0" 42'-2" 21 SIDE 1: NORTH N/A 32'-2" NONE 32'-2" (13% Lot Width) SIDE 2: SOUTH N/A NONE 22 29'-8" (15% Lot Width)" 23 REAR: N/A 35'-7 " 34'-6" (15% Lot Depth) NONE 7'-6" ACCESSORY STRUCTURE SIDE 1: N/A 7'-6" NONE ACCESSORY STRUCTURE SIDE 2 OR N/A N/A NONE N/A (FACING STREET): 17'-3" (50 % rear setback) N/A 17'-9" NONE 25 ACCESSORY STRUCTURE REAR: 26 SUM OF SIDE YARD: 80'-3" (25%) N/A 32'-2" + 29 -8" = 61'-10" (25%) NONE LOCATED WITHIN A LOCAL HISTORIC DISTRICT): NO