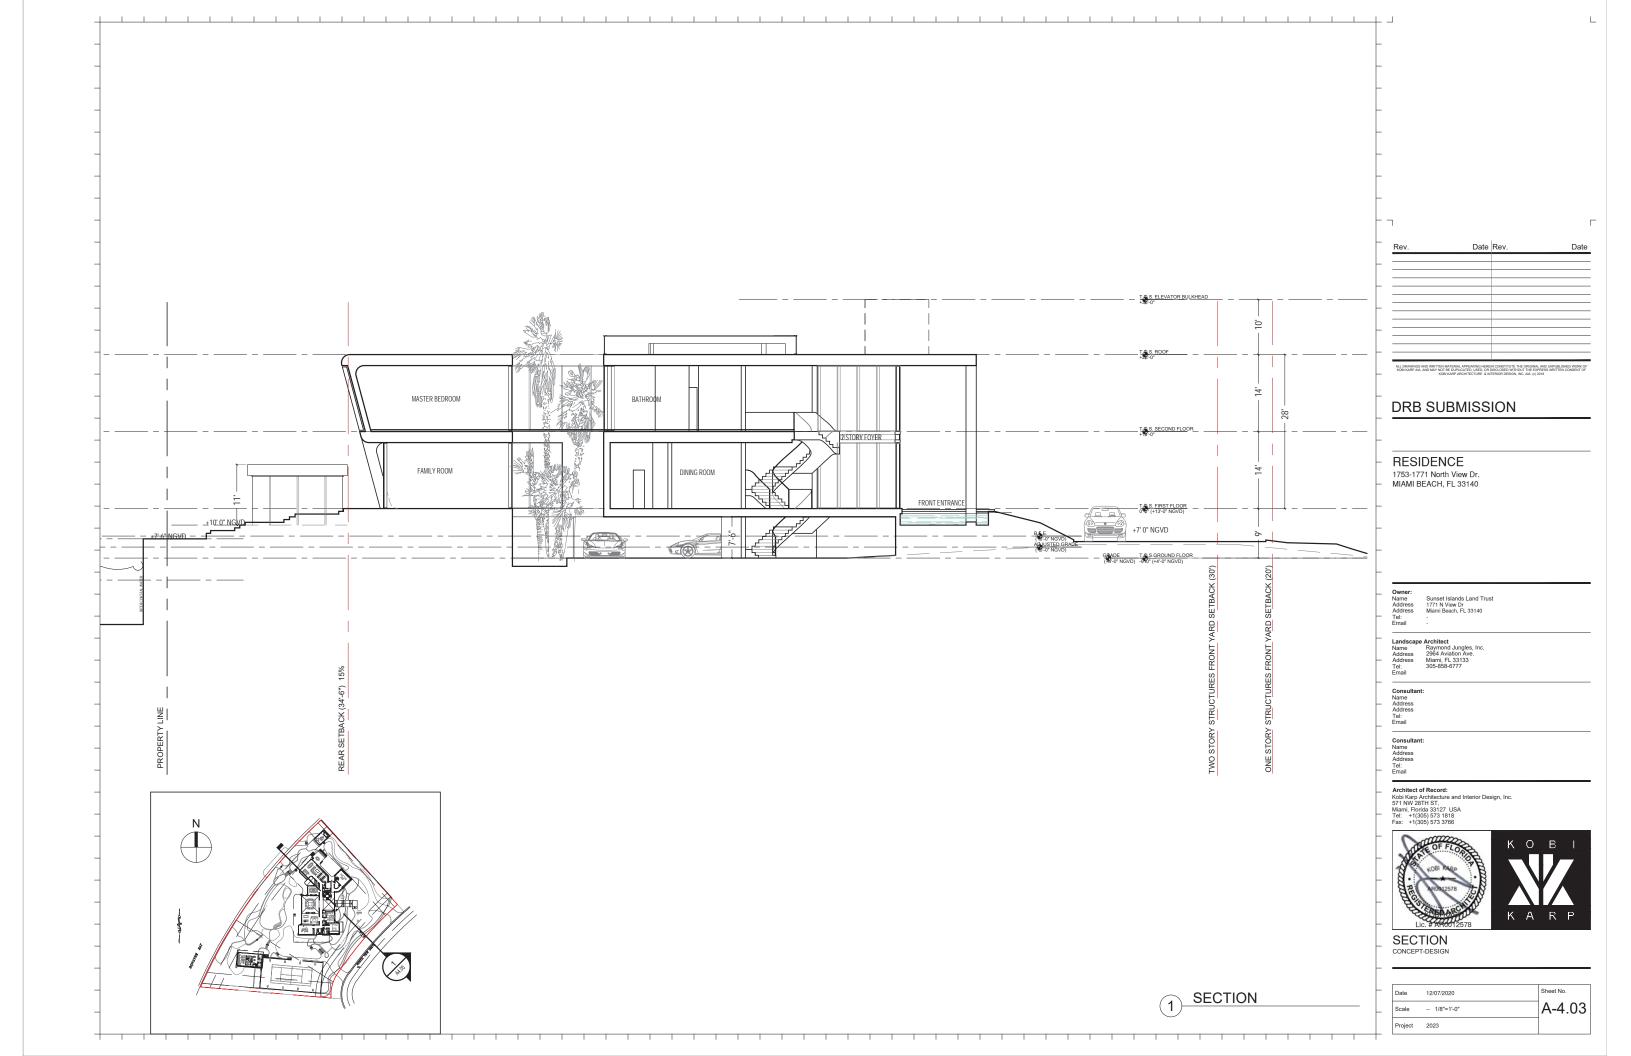

#### SINGLE FAMILY RESIDENTIAL - ZONING DATA SHEET ITEM ZONING INFORMATION ADDRESS: 1 1753-1771 N VIEW DRIVE, MIAMI BEACH, FL 33140 02-3228-001-0500 , 02-3228-001-0490 FOLIO NUMBER(S): 2 3 BOARD AND FILE NUMBERS N/A YEAR BUILT: 1937, 1938, 1998 (1753 N View Drive) 1937, 1959, 2002 (1771 N View Drive) ZONING DISTRICT: RS-2 (SINGLE-FAMILY) BASE FLOOD ELEVATION: FUTURE GRADE VALUE IN NGVD : N/A 8'-0" NGVD GRADE: 4'-0" NGVD FREE BOARD: +5'-0" 6 7 LOT AREA: 73,091 SF HEIGHT OF GROUND FLOOR: +13'-0" N.G.V.D. LOT WIDTH: 247'-5" LOT DEPTH: 229'-11" 8 14,590 SF (19.96%) MAX LOT COVERAGE SF AND %: 9 21,927SF (30.00%) PROPOSED LOT COVERAGE SF AND %: LOT COVERAGE DEDUCTED (GARAGE-STORAGE) SF: 10 EXISTING LOT COVERAGE SF: 11,000 SF APPROX 11 FRONT YARD OPEN SPACE SF AND %: 3,189 SF. (66.5%) REAR YARD OPEN SPACE SF AND %: 9,735SF (71.1%) MAX UNIT SIZE SF AND %: 36,545 SF (50.00%) 25,317 SF (34.64%) 12 PROPOSED UNIT SIZE SF AND %: EXISTING FIRST FLOOR UNIT SIZE: 13 PROPOSED FIRST FLOOR UNIT SIZE: 12,214 SF N/A PROPOSED UNDERSTORY UNIT SIZE: N/A 2,178 SF EXISTING SECOND FLOOR UNIT SIZE: PROPOSED ROOF LEVEL UNIT SIZE: 106 SF PROPOSED SECOND FLOOR UNIT SIZE: 10,819 SF 15 5,285 SF (1771 N VIEW DR.) + EXISTING UNIT SIZE (PER PROPOSED ROOF DECK AREA SF AND % (NOTE: 2,423 SF (24.9%) 10,813 SF (1753 N VIEW DR.)= MIAMI DADE COUNTY PROPERTY MAXIMUM IS 25% OF THE ENCLOSED FLOOR AREA APPARAISER'S WEB SITE) 16,098 SF IMMEDIATELY BELOW): DEFICIENCIES REQUIRED EXISTING PROPOSED 17 HEIGHT: 28'- FLAT ROOFS N/A 28'-0" NONE SETBACKS: 18 FRONT FIRST LEVEL: 19 20'-0" N/A 42'-11" NONE FRONT SECOND LEVEL: 20 N/A NONE 30'-0" 42'-2" 21 SIDE 1: NORTH N/A 32'-2" NONE 32'-2" (13% Lot Width) SIDE 2: SOUTH N/A NONE 22 29'-8" (15% Lot Width)" 23 REAR: N/A 35'-7 " 34'-6" (15% Lot Depth) NONE 7'-6" ACCESSORY STRUCTURE SIDE 1: N/A 7'-6" NONE ACCESSORY STRUCTURE SIDE 2 OR N/A N/A NONE N/A (FACING STREET): 17'-3" (50 % rear setback) N/A 17'-9" NONE 25 ACCESSORY STRUCTURE REAR: 26 SUM OF SIDE YARD: 80'-3" (25%) N/A 32'-2" + 29 -8" = 61'-10" (25%) NONE LOCATED WITHIN A LOCAL HISTORIC DISTRICT): NO