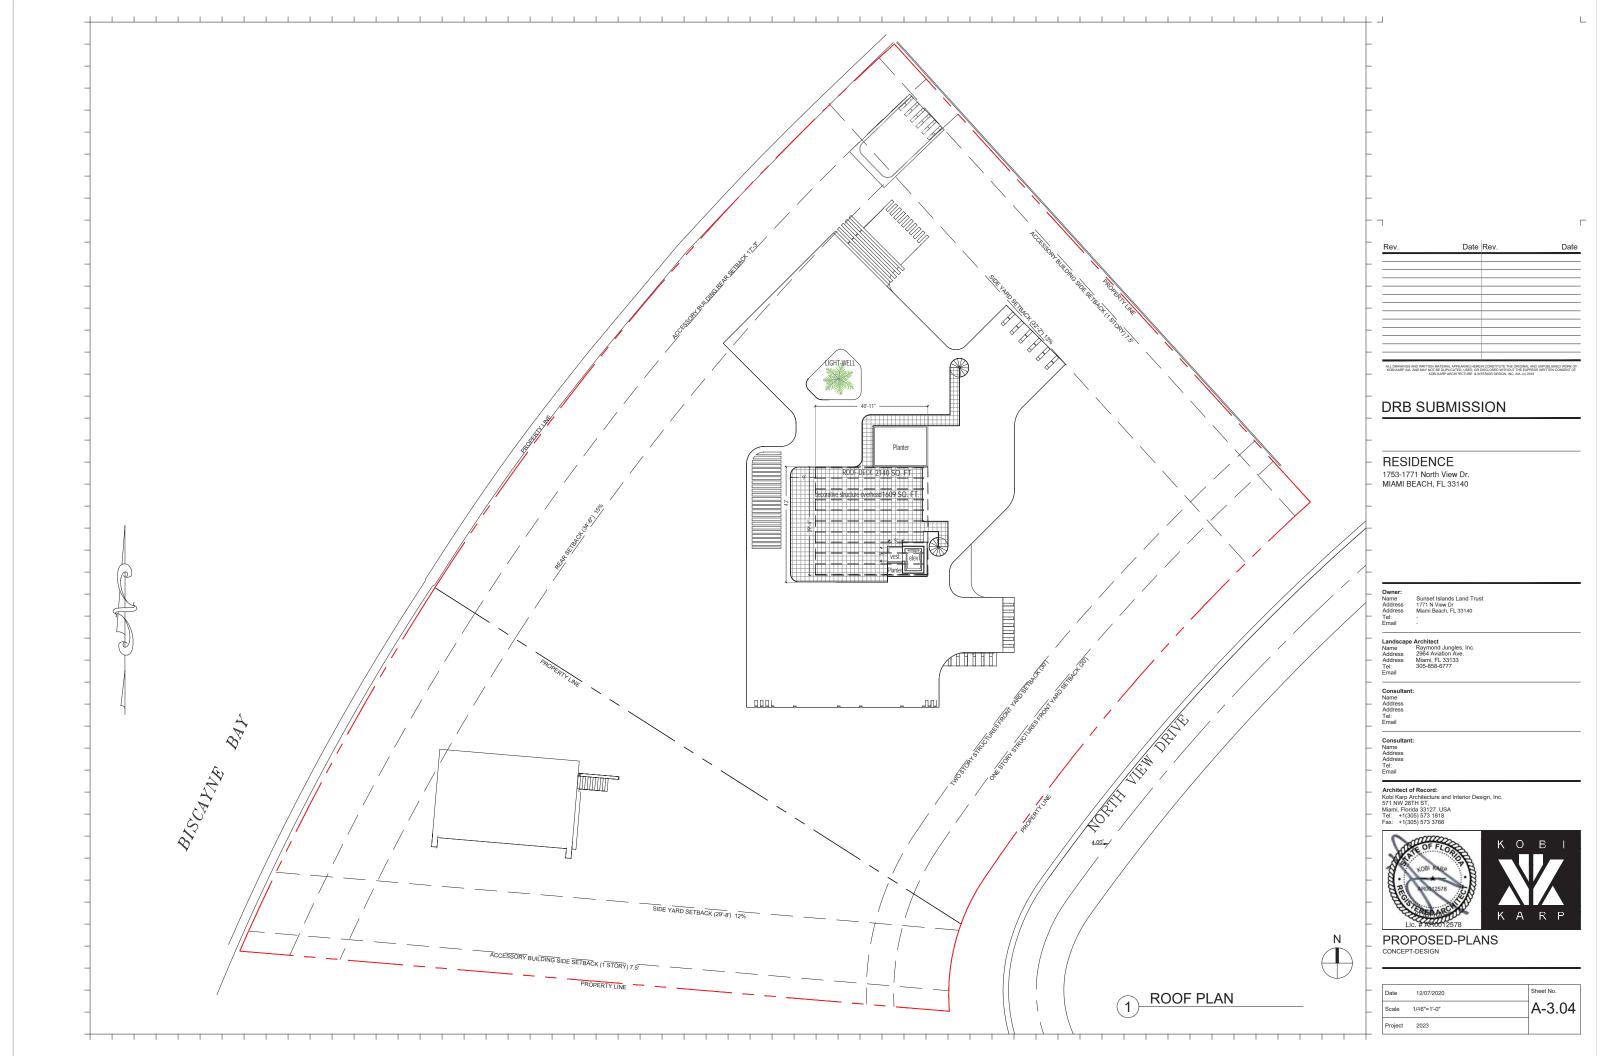

#### SINGLE FAMILY RESIDENTIAL - ZONING DATA SHEET ITEM ZONING INFORMATION ADDRESS: 1 1753-1771 N VIEW DRIVE, MIAMI BEACH, FL 33140 02-3228-001-0500 , 02-3228-001-0490 FOLIO NUMBER(S): 2 3 BOARD AND FILE NUMBERS N/A YEAR BUILT: 1937, 1938, 1998 (1753 N View Drive) 1937, 1959, 2002 (1771 N View Drive) ZONING DISTRICT: RS-2 (SINGLE-FAMILY) BASE FLOOD ELEVATION: FUTURE GRADE VALUE IN NGVD : N/A 8'-0" NGVD GRADE: 4'-0" NGVD FREE BOARD: +5'-0" 6 7 LOT AREA: 73,091 SF HEIGHT OF GROUND FLOOR: +13'-0" N.G.V.D. LOT WIDTH: 247'-5" LOT DEPTH: 229'-11" 8 14,590 SF (19.96%) MAX LOT COVERAGE SF AND %: 9 21,927SF (30.00%) PROPOSED LOT COVERAGE SF AND %: LOT COVERAGE DEDUCTED (GARAGE-STORAGE) SF: 10 EXISTING LOT COVERAGE SF: 11,000 SF APPROX 11 FRONT YARD OPEN SPACE SF AND %: 3,189 SF. (66.5%) REAR YARD OPEN SPACE SF AND %: 9,735SF (71.1%) MAX UNIT SIZE SF AND %: 36,545 SF (50.00%) 25,317 SF (34.64%) 12 PROPOSED UNIT SIZE SF AND %: EXISTING FIRST FLOOR UNIT SIZE: 13 PROPOSED FIRST FLOOR UNIT SIZE: 12,214 SF N/A PROPOSED UNDERSTORY UNIT SIZE: N/A 2,178 SF EXISTING SECOND FLOOR UNIT SIZE: PROPOSED ROOF LEVEL UNIT SIZE: 106 SF PROPOSED SECOND FLOOR UNIT SIZE: 10,819 SF 15 5,285 SF (1771 N VIEW DR.) + EXISTING UNIT SIZE (PER PROPOSED ROOF DECK AREA SF AND % (NOTE: 2,423 SF (24.9%) 10,813 SF (1753 N VIEW DR.)= MIAMI DADE COUNTY PROPERTY MAXIMUM IS 25% OF THE ENCLOSED FLOOR AREA APPARAISER'S WEB SITE) 16,098 SF IMMEDIATELY BELOW): DEFICIENCIES REQUIRED EXISTING PROPOSED 17 HEIGHT: 28'- FLAT ROOFS N/A 28'-0" NONE SETBACKS: 18 FRONT FIRST LEVEL: 19 20'-0" N/A 42'-11" NONE FRONT SECOND LEVEL: 20 N/A NONE 30'-0" 42'-2" 21 SIDE 1: NORTH N/A 32'-2" NONE 32'-2" (13% Lot Width) SIDE 2: SOUTH N/A NONE 22 29'-8" (15% Lot Width)" 23 REAR: N/A 35'-7 " 34'-6" (15% Lot Depth) NONE 7'-6" ACCESSORY STRUCTURE SIDE 1: N/A 7'-6" NONE ACCESSORY STRUCTURE SIDE 2 OR N/A N/A NONE N/A (FACING STREET): 17'-3" (50 % rear setback) N/A 17'-9" NONE 25 ACCESSORY STRUCTURE REAR: 26 SUM OF SIDE YARD: 80'-3" (25%) N/A 32'-2" + 29 -8" = 61'-10" (25%) NONE LOCATED WITHIN A LOCAL HISTORIC DISTRICT): NO