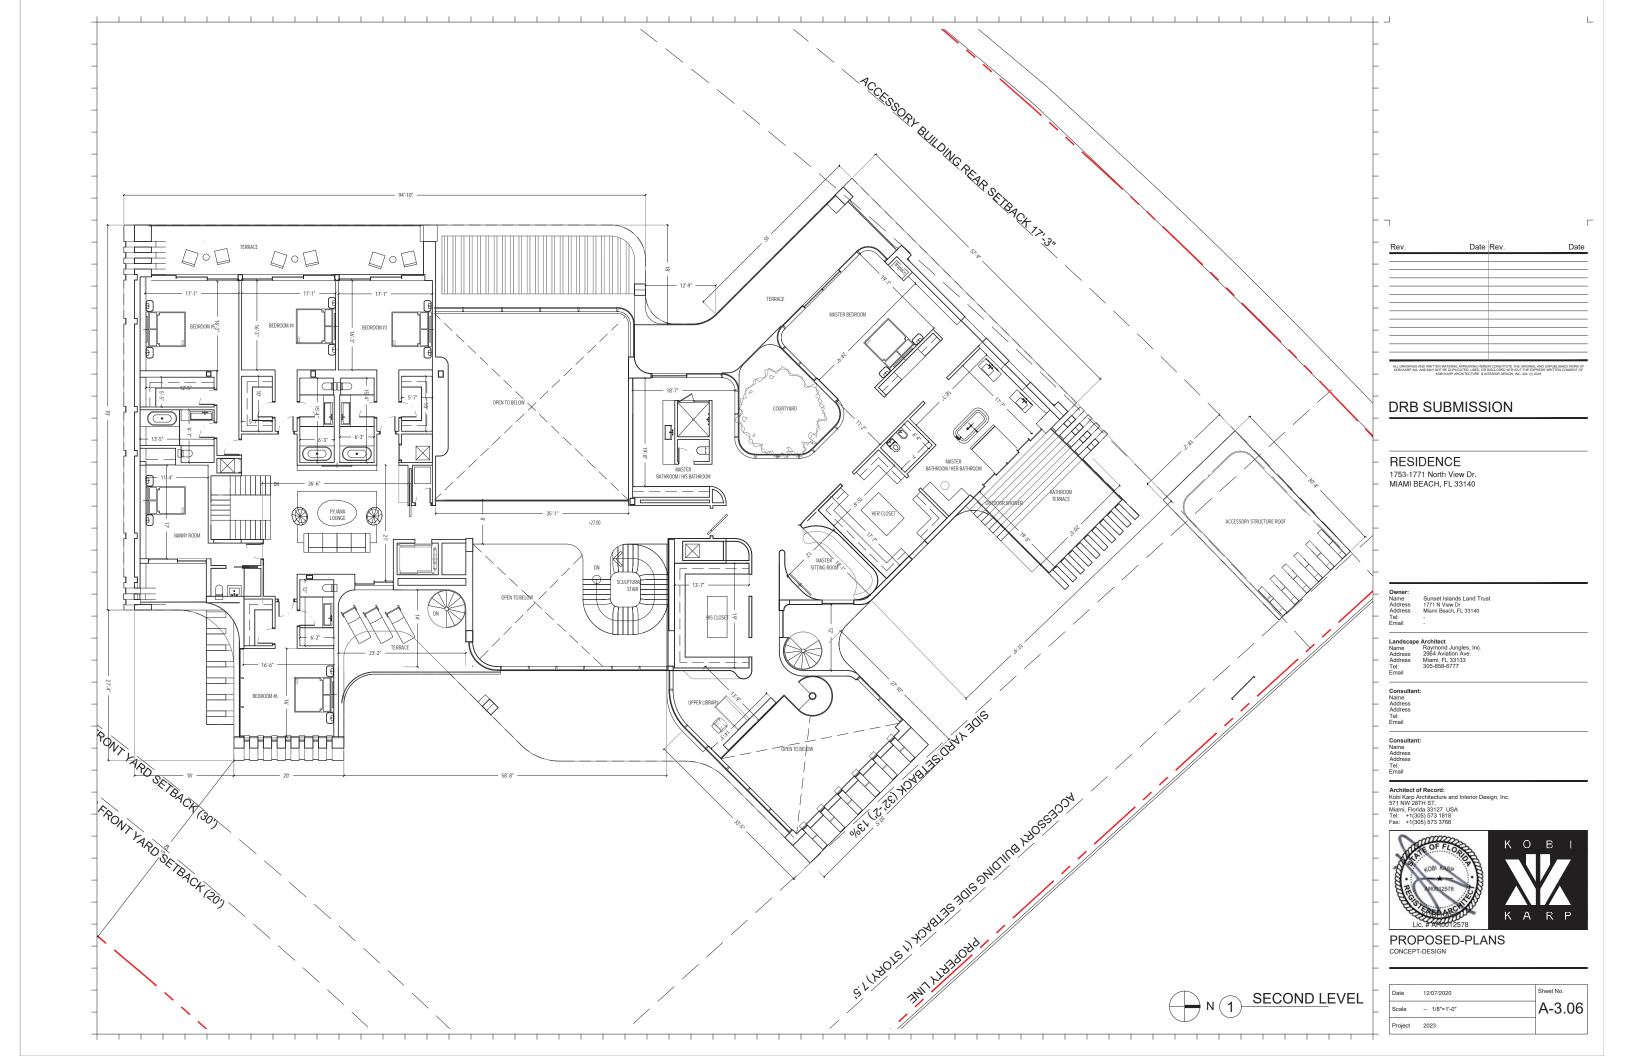

#### SINGLE FAMILY RESIDENTIAL - ZONING DATA SHEET ITEM ZONING INFORMATION ADDRESS: 1 1753-1771 N VIEW DRIVE, MIAMI BEACH, FL 33140 02-3228-001-0500 , 02-3228-001-0490 FOLIO NUMBER(S): 2 3 BOARD AND FILE NUMBERS N/A YEAR BUILT: 1937, 1938, 1998 (1753 N View Drive) 1937, 1959, 2002 (1771 N View Drive) ZONING DISTRICT: RS-2 (SINGLE-FAMILY) BASE FLOOD ELEVATION: FUTURE GRADE VALUE IN NGVD : N/A 8'-0" NGVD GRADE: 4'-0" NGVD FREE BOARD: +5'-0" 6 7 LOT AREA: 73,091 SF HEIGHT OF GROUND FLOOR: +13'-0" N.G.V.D. LOT WIDTH: 247'-5" LOT DEPTH: 229'-11" 8 14,590 SF (19.96%) MAX LOT COVERAGE SF AND %: 9 21,927SF (30.00%) PROPOSED LOT COVERAGE SF AND %: LOT COVERAGE DEDUCTED (GARAGE-STORAGE) SF: 10 EXISTING LOT COVERAGE SF: 11,000 SF APPROX 11 FRONT YARD OPEN SPACE SF AND %: 3,189 SF. (66.5%) REAR YARD OPEN SPACE SF AND %: 9,735SF (71.1%) MAX UNIT SIZE SF AND %: 36,545 SF (50.00%) 25,317 SF (34.64%) 12 PROPOSED UNIT SIZE SF AND %: EXISTING FIRST FLOOR UNIT SIZE: 13 PROPOSED FIRST FLOOR UNIT SIZE: 12,214 SF N/A PROPOSED UNDERSTORY UNIT SIZE: N/A 2,178 SF EXISTING SECOND FLOOR UNIT SIZE: PROPOSED ROOF LEVEL UNIT SIZE: 106 SF PROPOSED SECOND FLOOR UNIT SIZE: 10,819 SF 15 5,285 SF (1771 N VIEW DR.) + EXISTING UNIT SIZE (PER PROPOSED ROOF DECK AREA SF AND % (NOTE: 2,423 SF (24.9%) 10,813 SF (1753 N VIEW DR.)= MIAMI DADE COUNTY PROPERTY MAXIMUM IS 25% OF THE ENCLOSED FLOOR AREA APPARAISER'S WEB SITE) 16,098 SF IMMEDIATELY BELOW): DEFICIENCIES REQUIRED EXISTING PROPOSED 17 HEIGHT: 28'- FLAT ROOFS N/A 28'-0" NONE SETBACKS: 18 FRONT FIRST LEVEL: 19 20'-0" N/A 42'-11" NONE FRONT SECOND LEVEL: 20 N/A NONE 30'-0" 42'-2" 21 SIDE 1: NORTH N/A 32'-2" NONE 32'-2" (13% Lot Width) SIDE 2: SOUTH N/A NONE 22 29'-8" (15% Lot Width)" 23 REAR: N/A 35'-7 " 34'-6" (15% Lot Depth) NONE 7'-6" ACCESSORY STRUCTURE SIDE 1: N/A 7'-6" NONE ACCESSORY STRUCTURE SIDE 2 OR N/A N/A NONE N/A (FACING STREET): 17'-3" (50 % rear setback) N/A 17'-9" NONE 25 ACCESSORY STRUCTURE REAR: 26 SUM OF SIDE YARD: 80'-3" (25%) N/A 32'-2" + 29 -8" = 61'-10" (25%) NONE LOCATED WITHIN A LOCAL HISTORIC DISTRICT): NO