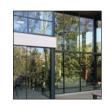

WHITE PAINTED STUCCO

NATURAL WOOD VENEERED POLYMER CLADDING

GUNMETAL FRAME GLAZING SYSTEM

NATURAL WOOD BRISE-SOLEIL

FRAMELESS HAND-RAIL

WHITE PAINTED METAL STRUCTURE

RESIDENCE 1753-1771 North View Dr. MIAMI BEACH, FL 33140

SOUTH-ELEVATION

| _ | Date    | 12/07/2020  | Sheet No. |
|---|---------|-------------|-----------|
| _ | Scale   | 3/32"=1'-0" | A-4.05    |
|   | Project | 2023        |           |

WHITE PAINTED STUCCO

NATURAL WOOD VENEERED POLYMER CLADDING

GUNMETAL FRAME GLAZING SYSTEM

NATURAL WOOD BRISE-SOLEIL

FRAMELESS HAND-RAIL

WHITE PAINTED METAL STRUCTURE

**EAST ELEVATION** 