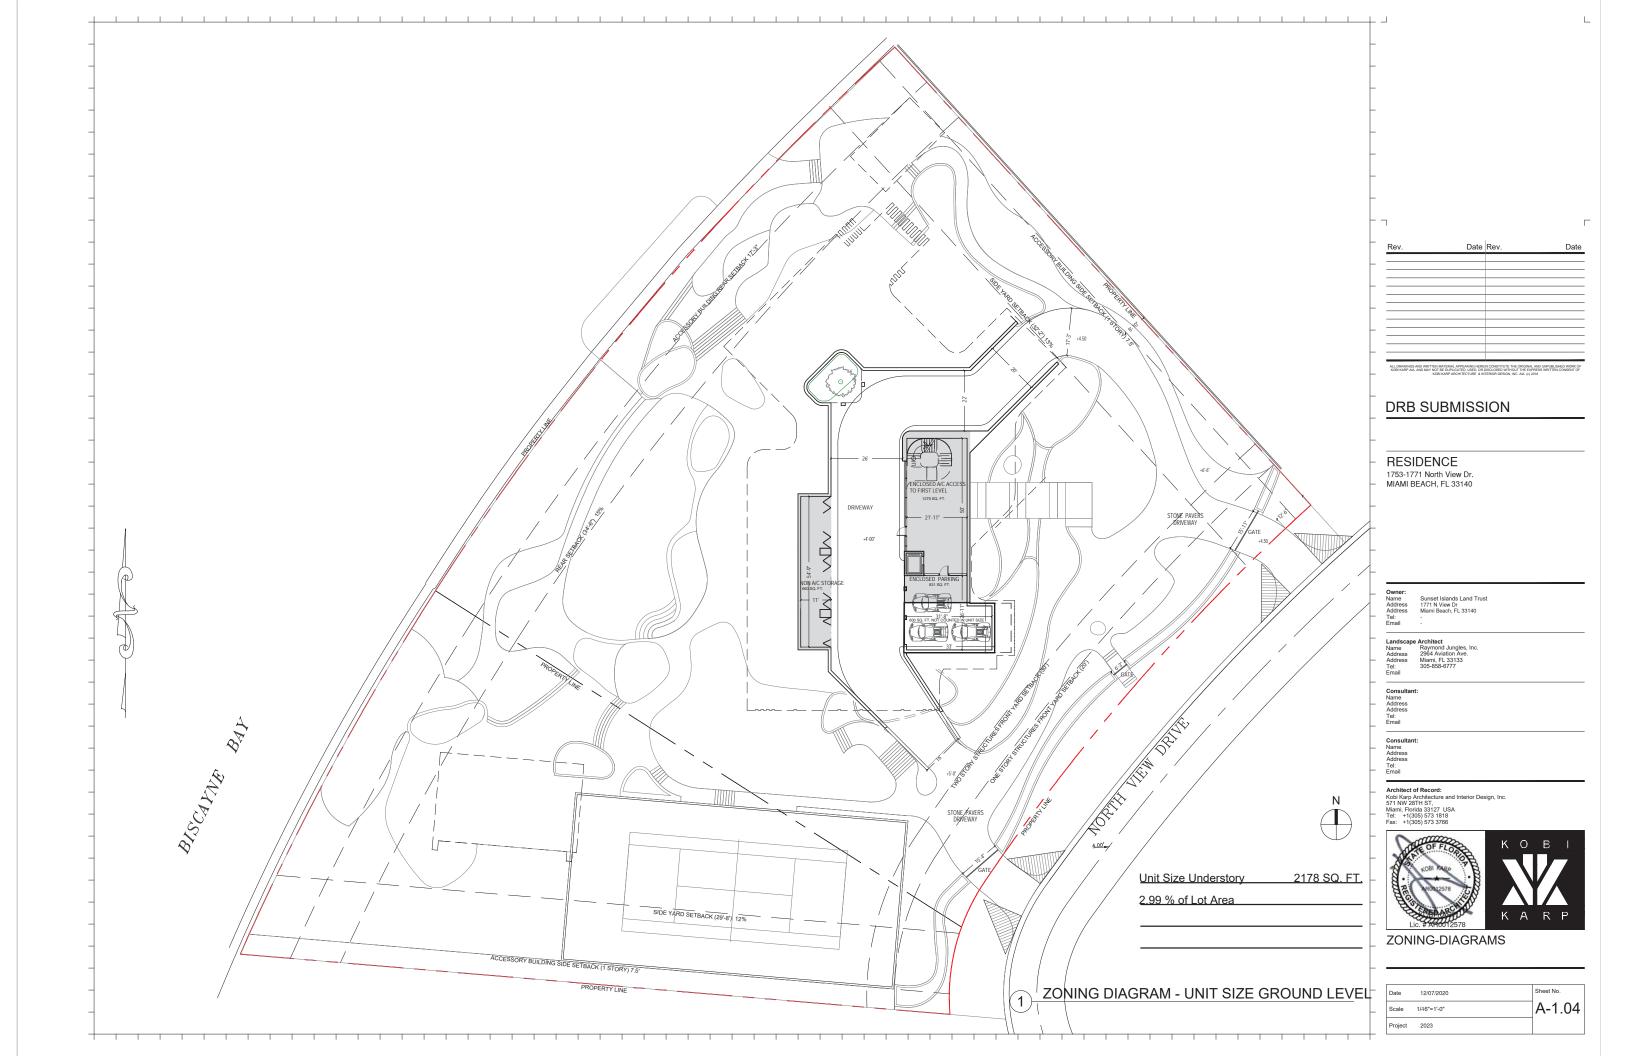

#### SINGLE FAMILY RESIDENTIAL - ZONING DATA SHEET ITEM ZONING INFORMATION ADDRESS: 1 1753-1771 N VIEW DRIVE, MIAMI BEACH, FL 33140 02-3228-001-0500 , 02-3228-001-0490 FOLIO NUMBER(S): 2 3 BOARD AND FILE NUMBERS N/A YEAR BUILT: 1937, 1938, 1998 (1753 N View Drive) 1937, 1959, 2002 (1771 N View Drive) ZONING DISTRICT: RS-2 (SINGLE-FAMILY) BASE FLOOD ELEVATION: FUTURE GRADE VALUE IN NGVD : N/A 8'-0" NGVD GRADE: 4'-0" NGVD FREE BOARD: +5'-0" 6 7 LOT AREA: 73,091 SF HEIGHT OF GROUND FLOOR: +13'-0" N.G.V.D. LOT WIDTH: 247'-5" LOT DEPTH: 229'-11" 8 14,590 SF (19.96%) MAX LOT COVERAGE SF AND %: 9 21,927SF (30.00%) PROPOSED LOT COVERAGE SF AND %: LOT COVERAGE DEDUCTED (GARAGE-STORAGE) SF: 10 EXISTING LOT COVERAGE SF: 11,000 SF APPROX 11 FRONT YARD OPEN SPACE SF AND %: 3,189 SF. (66.5%) REAR YARD OPEN SPACE SF AND %: 9,735SF (71.1%) MAX UNIT SIZE SF AND %: 36,545 SF (50.00%) 25,317 SF (34.64%) 12 PROPOSED UNIT SIZE SF AND %: EXISTING FIRST FLOOR UNIT SIZE: 13 PROPOSED FIRST FLOOR UNIT SIZE: 12,214 SF N/A PROPOSED UNDERSTORY UNIT SIZE: N/A 2,178 SF EXISTING SECOND FLOOR UNIT SIZE: PROPOSED ROOF LEVEL UNIT SIZE: 106 SF PROPOSED SECOND FLOOR UNIT SIZE: 10,819 SF 15 5,285 SF (1771 N VIEW DR.) + EXISTING UNIT SIZE (PER PROPOSED ROOF DECK AREA SF AND % (NOTE: 2,423 SF (24.9%) 10,813 SF (1753 N VIEW DR.)= MIAMI DADE COUNTY PROPERTY MAXIMUM IS 25% OF THE ENCLOSED FLOOR AREA APPARAISER'S WEB SITE) 16,098 SF IMMEDIATELY BELOW): DEFICIENCIES REQUIRED EXISTING PROPOSED 17 HEIGHT: 28'- FLAT ROOFS N/A 28'-0" NONE SETBACKS: 18 FRONT FIRST LEVEL: 19 20'-0" N/A 42'-11" NONE FRONT SECOND LEVEL: 20 N/A NONE 30'-0" 42'-2" 21 SIDE 1: NORTH N/A 32'-2" NONE 32'-2" (13% Lot Width) SIDE 2: SOUTH N/A NONE 22 29'-8" (15% Lot Width)" 23 REAR: N/A 35'-7 " 34'-6" (15% Lot Depth) NONE 7'-6" ACCESSORY STRUCTURE SIDE 1: N/A 7'-6" NONE ACCESSORY STRUCTURE SIDE 2 OR N/A N/A NONE N/A (FACING STREET): 17'-3" (50 % rear setback) N/A 17'-9" NONE 25 ACCESSORY STRUCTURE REAR: 26 SUM OF SIDE YARD: 80'-3" (25%) N/A 32'-2" + 29 -8" = 61'-10" (25%) NONE LOCATED WITHIN A LOCAL HISTORIC DISTRICT): NO