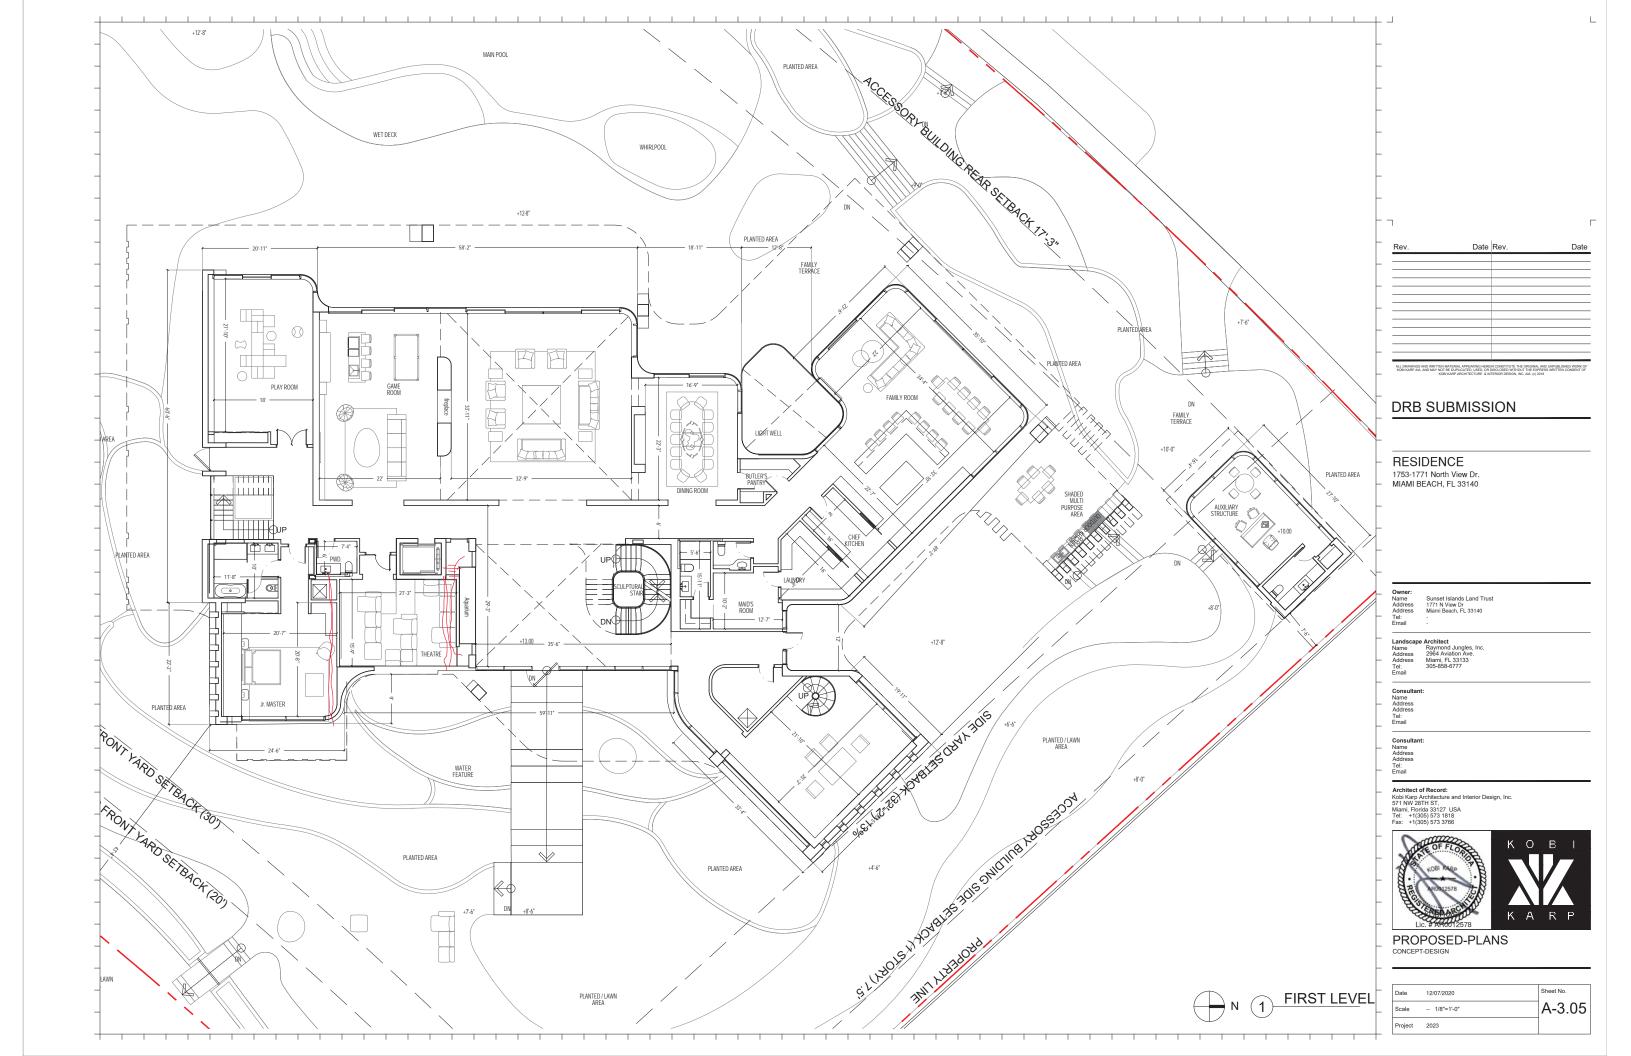

#### SINGLE FAMILY RESIDENTIAL - ZONING DATA SHEET ITEM ZONING INFORMATION ADDRESS: 1 1753-1771 N VIEW DRIVE, MIAMI BEACH, FL 33140 02-3228-001-0500 , 02-3228-001-0490 FOLIO NUMBER(S): 2 3 BOARD AND FILE NUMBERS N/A YEAR BUILT: 1937, 1938, 1998 (1753 N View Drive) 1937, 1959, 2002 (1771 N View Drive) ZONING DISTRICT: RS-2 (SINGLE-FAMILY) BASE FLOOD ELEVATION: FUTURE GRADE VALUE IN NGVD : N/A 8'-0" NGVD GRADE: 4'-0" NGVD FREE BOARD: +5'-0" 6 7 LOT AREA: 73,091 SF HEIGHT OF GROUND FLOOR: +13'-0" N.G.V.D. LOT WIDTH: 247'-5" LOT DEPTH: 229'-11" 8 14,590 SF (19.96%) MAX LOT COVERAGE SF AND %: 9 21,927SF (30.00%) PROPOSED LOT COVERAGE SF AND %: LOT COVERAGE DEDUCTED (GARAGE-STORAGE) SF: 10 EXISTING LOT COVERAGE SF: 11,000 SF APPROX 11 FRONT YARD OPEN SPACE SF AND %: 3,189 SF. (66.5%) REAR YARD OPEN SPACE SF AND %: 9,735SF (71.1%) MAX UNIT SIZE SF AND %: 36,545 SF (50.00%) 25,317 SF (34.64%) 12 PROPOSED UNIT SIZE SF AND %: EXISTING FIRST FLOOR UNIT SIZE: 13 PROPOSED FIRST FLOOR UNIT SIZE: 12,214 SF N/A PROPOSED UNDERSTORY UNIT SIZE: N/A 2,178 SF EXISTING SECOND FLOOR UNIT SIZE: PROPOSED ROOF LEVEL UNIT SIZE: 106 SF PROPOSED SECOND FLOOR UNIT SIZE: 10,819 SF 15 5,285 SF (1771 N VIEW DR.) + EXISTING UNIT SIZE (PER PROPOSED ROOF DECK AREA SF AND % (NOTE: 2,423 SF (24.9%) 10,813 SF (1753 N VIEW DR.)= MIAMI DADE COUNTY PROPERTY MAXIMUM IS 25% OF THE ENCLOSED FLOOR AREA APPARAISER'S WEB SITE) 16,098 SF IMMEDIATELY BELOW): DEFICIENCIES REQUIRED EXISTING PROPOSED 17 HEIGHT: 28'- FLAT ROOFS N/A 28'-0" NONE SETBACKS: 18 FRONT FIRST LEVEL: 19 20'-0" N/A 42'-11" NONE FRONT SECOND LEVEL: 20 N/A NONE 30'-0" 42'-2" 21 SIDE 1: NORTH N/A 32'-2" NONE 32'-2" (13% Lot Width) SIDE 2: SOUTH N/A NONE 22 29'-8" (15% Lot Width)" 23 REAR: N/A 35'-7 " 34'-6" (15% Lot Depth) NONE 7'-6" ACCESSORY STRUCTURE SIDE 1: N/A 7'-6" NONE ACCESSORY STRUCTURE SIDE 2 OR N/A N/A NONE N/A (FACING STREET): 17'-3" (50 % rear setback) N/A 17'-9" NONE 25 ACCESSORY STRUCTURE REAR: 26 SUM OF SIDE YARD: 80'-3" (25%) N/A 32'-2" + 29 -8" = 61'-10" (25%) NONE LOCATED WITHIN A LOCAL HISTORIC DISTRICT): NO