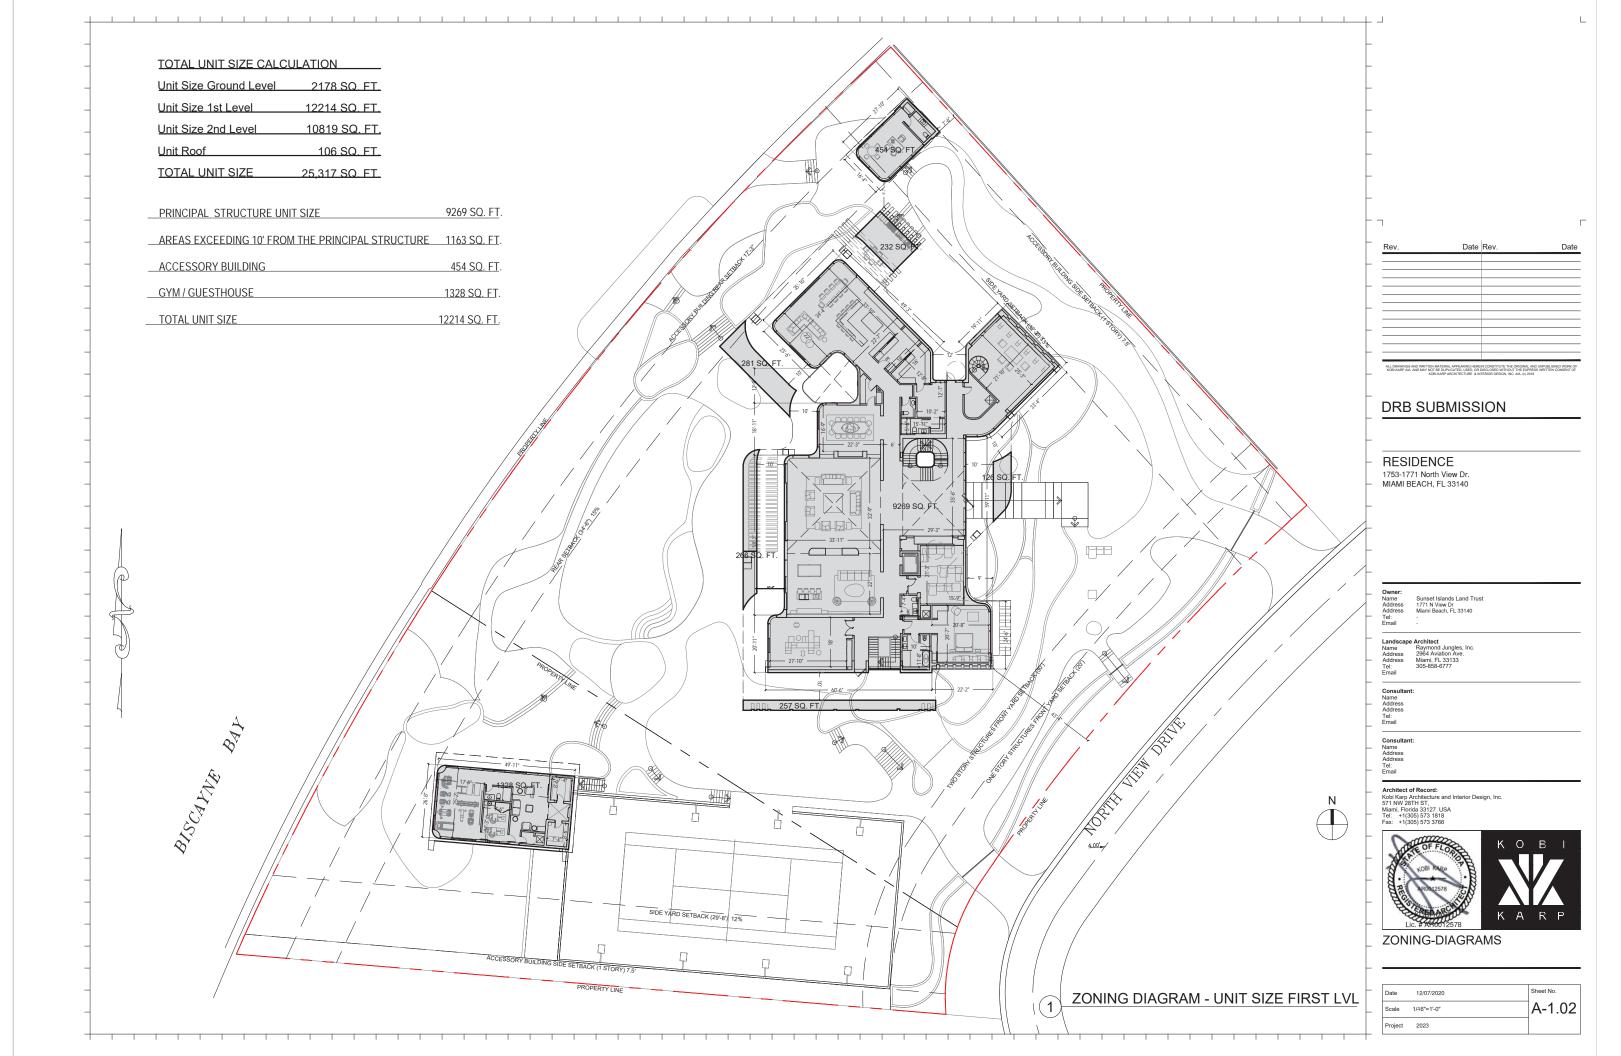

#### SINGLE FAMILY RESIDENTIAL - ZONING DATA SHEET ITEM ZONING INFORMATION ADDRESS: 1 1753-1771 N VIEW DRIVE, MIAMI BEACH, FL 33140 02-3228-001-0500 , 02-3228-001-0490 FOLIO NUMBER(S): 2 3 BOARD AND FILE NUMBERS N/A YEAR BUILT: 1937, 1938, 1998 (1753 N View Drive) 1937, 1959, 2002 (1771 N View Drive) ZONING DISTRICT: RS-2 (SINGLE-FAMILY) BASE FLOOD ELEVATION: FUTURE GRADE VALUE IN NGVD : N/A 8'-0" NGVD GRADE: 4'-0" NGVD FREE BOARD: +5'-0" 6 7 LOT AREA: 73,091 SF HEIGHT OF GROUND FLOOR: +13'-0" N.G.V.D. LOT WIDTH: 247'-5" LOT DEPTH: 229'-11" 8 14,590 SF (19.96%) MAX LOT COVERAGE SF AND %: 9 21,927SF (30.00%) PROPOSED LOT COVERAGE SF AND %: LOT COVERAGE DEDUCTED (GARAGE-STORAGE) SF: 10 EXISTING LOT COVERAGE SF: 11,000 SF APPROX 11 FRONT YARD OPEN SPACE SF AND %: 3,189 SF. (66.5%) REAR YARD OPEN SPACE SF AND %: 9,735SF (71.1%) MAX UNIT SIZE SF AND %: 36,545 SF (50.00%) 25,317 SF (34.64%) 12 PROPOSED UNIT SIZE SF AND %: EXISTING FIRST FLOOR UNIT SIZE: 13 PROPOSED FIRST FLOOR UNIT SIZE: 12,214 SF N/A PROPOSED UNDERSTORY UNIT SIZE: N/A 2,178 SF EXISTING SECOND FLOOR UNIT SIZE: PROPOSED ROOF LEVEL UNIT SIZE: 106 SF PROPOSED SECOND FLOOR UNIT SIZE: 10,819 SF 15 5,285 SF (1771 N VIEW DR.) + EXISTING UNIT SIZE (PER PROPOSED ROOF DECK AREA SF AND % (NOTE: 2,423 SF (24.9%) 10,813 SF (1753 N VIEW DR.)= MIAMI DADE COUNTY PROPERTY MAXIMUM IS 25% OF THE ENCLOSED FLOOR AREA APPARAISER'S WEB SITE) 16,098 SF IMMEDIATELY BELOW): DEFICIENCIES REQUIRED EXISTING PROPOSED 17 HEIGHT: 28'- FLAT ROOFS N/A 28'-0" NONE SETBACKS: 18 FRONT FIRST LEVEL: 19 20'-0" N/A 42'-11" NONE FRONT SECOND LEVEL: 20 N/A NONE 30'-0" 42'-2" 21 SIDE 1: NORTH N/A 32'-2" NONE 32'-2" (13% Lot Width) SIDE 2: SOUTH N/A NONE 22 29'-8" (15% Lot Width)" 23 REAR: N/A 35'-7 " 34'-6" (15% Lot Depth) NONE 7'-6" ACCESSORY STRUCTURE SIDE 1: N/A 7'-6" NONE ACCESSORY STRUCTURE SIDE 2 OR N/A N/A NONE N/A (FACING STREET): 17'-3" (50 % rear setback) N/A 17'-9" NONE 25 ACCESSORY STRUCTURE REAR: 26 SUM OF SIDE YARD: 80'-3" (25%) N/A 32'-2" + 29 -8" = 61'-10" (25%) NONE LOCATED WITHIN A LOCAL HISTORIC DISTRICT): NO