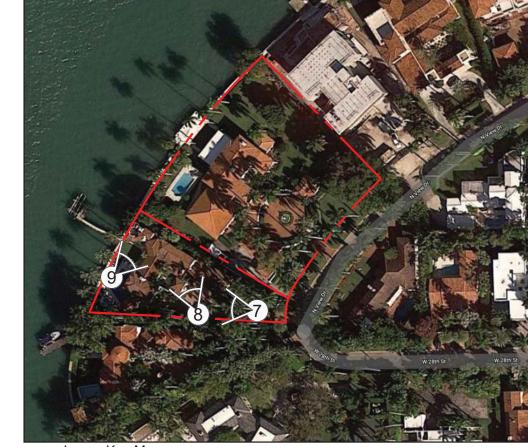

N View Drive Looking SW

N View Drive Looking NE

N View Drive Looking NW

4 Image Key Map

DRB SUBMISSION

RESIDENCE 1753-1771 North View Dr. MIAMI BEACH, FL 33140

Architect of Record:
Kobi Karp Architecture and Interior Design, Inc.
571 NW 28TH ST,
Miami, Florida 33127 USA
Tel: \*1(305) 573 1818
Fax: \*1(305) 573 3766