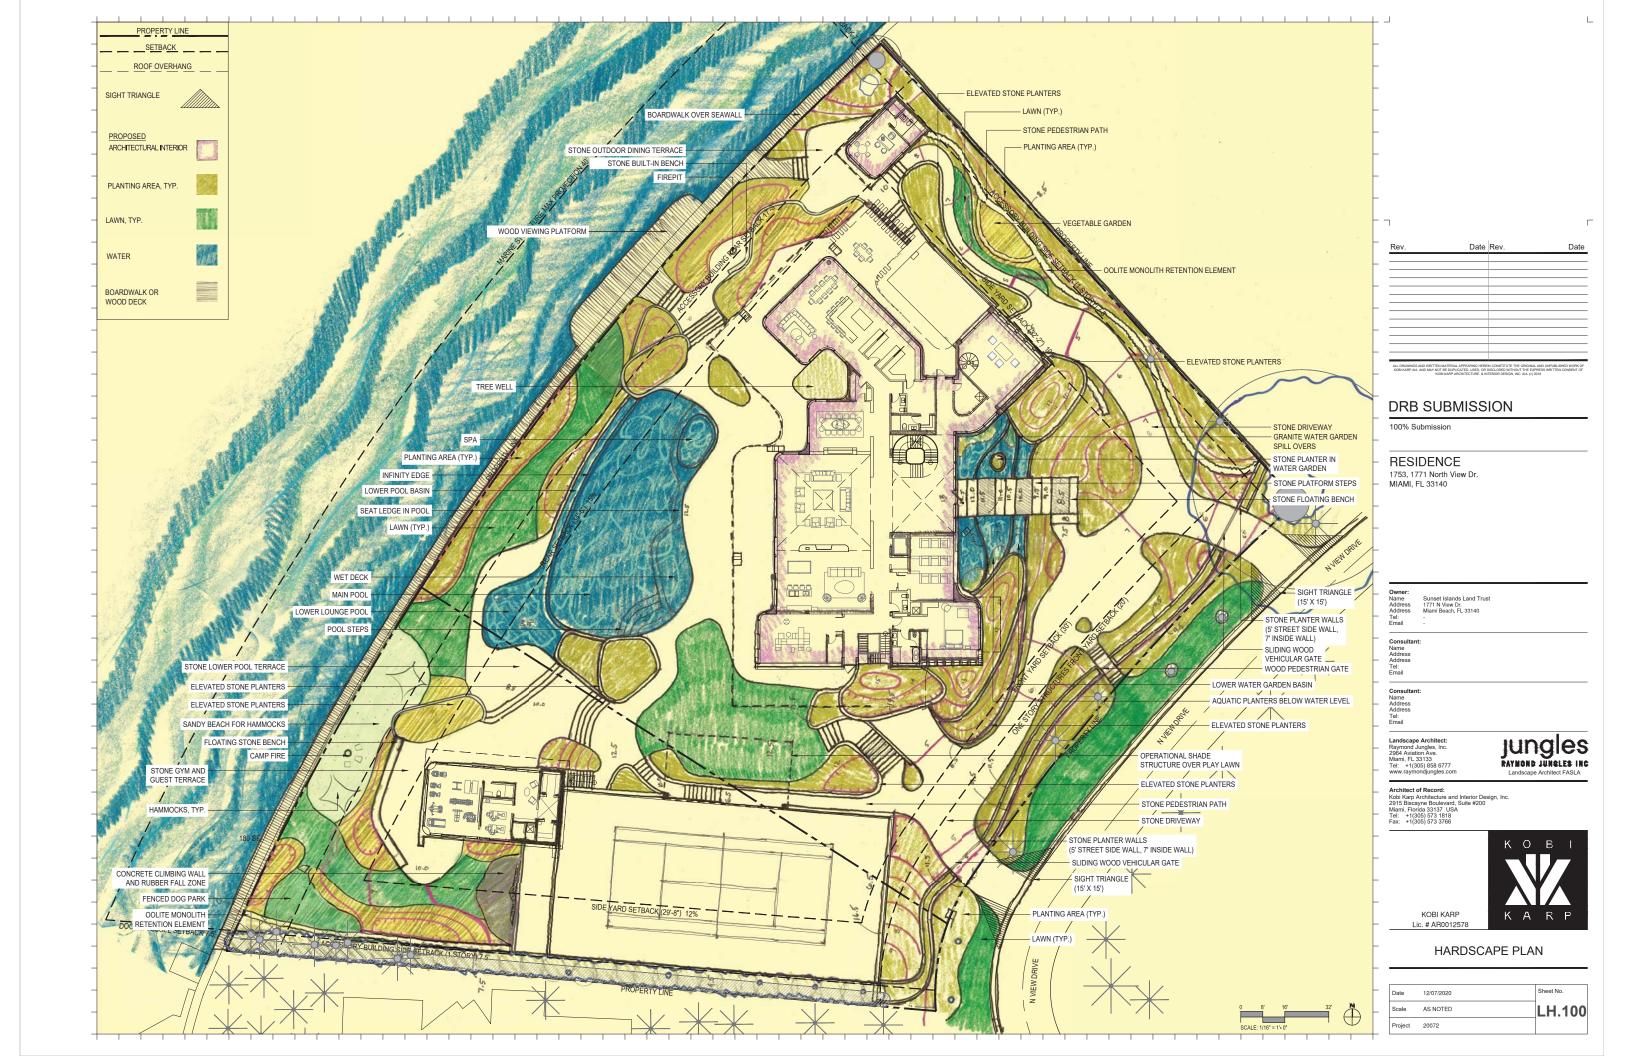

# Landscape Architect Name Raymond Jungles, Inc. Address 2964 Aviation Ave. Address Miami, FL 33133 Tel: 305-858-6777 Email