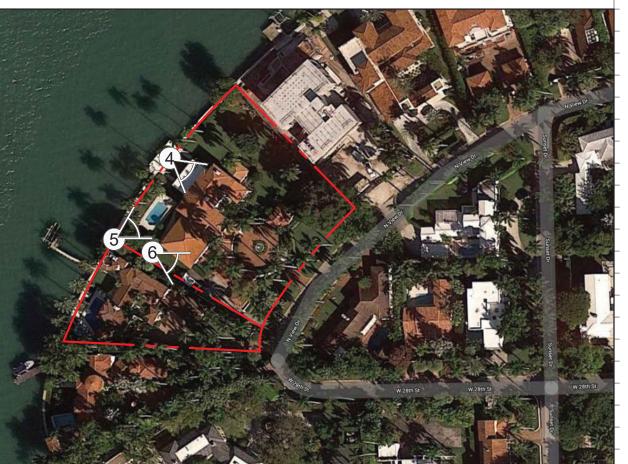

N View Drive Looking SW

N View Drive Looking NE

N View Drive Looking NW

4 Image Key Map

DRB SUBMISSION

RESIDENCE 1753-1771 North View Dr. MIAMI BEACH, FL 33140

Architect of Record:
Kobi Karp Architecture and Interior Design, Inc.
571 NW 28TH ST,
Miami, Florida 33127 USA
Tel: \*1(305) 573 1818
Fax: \*1(305) 573 3766