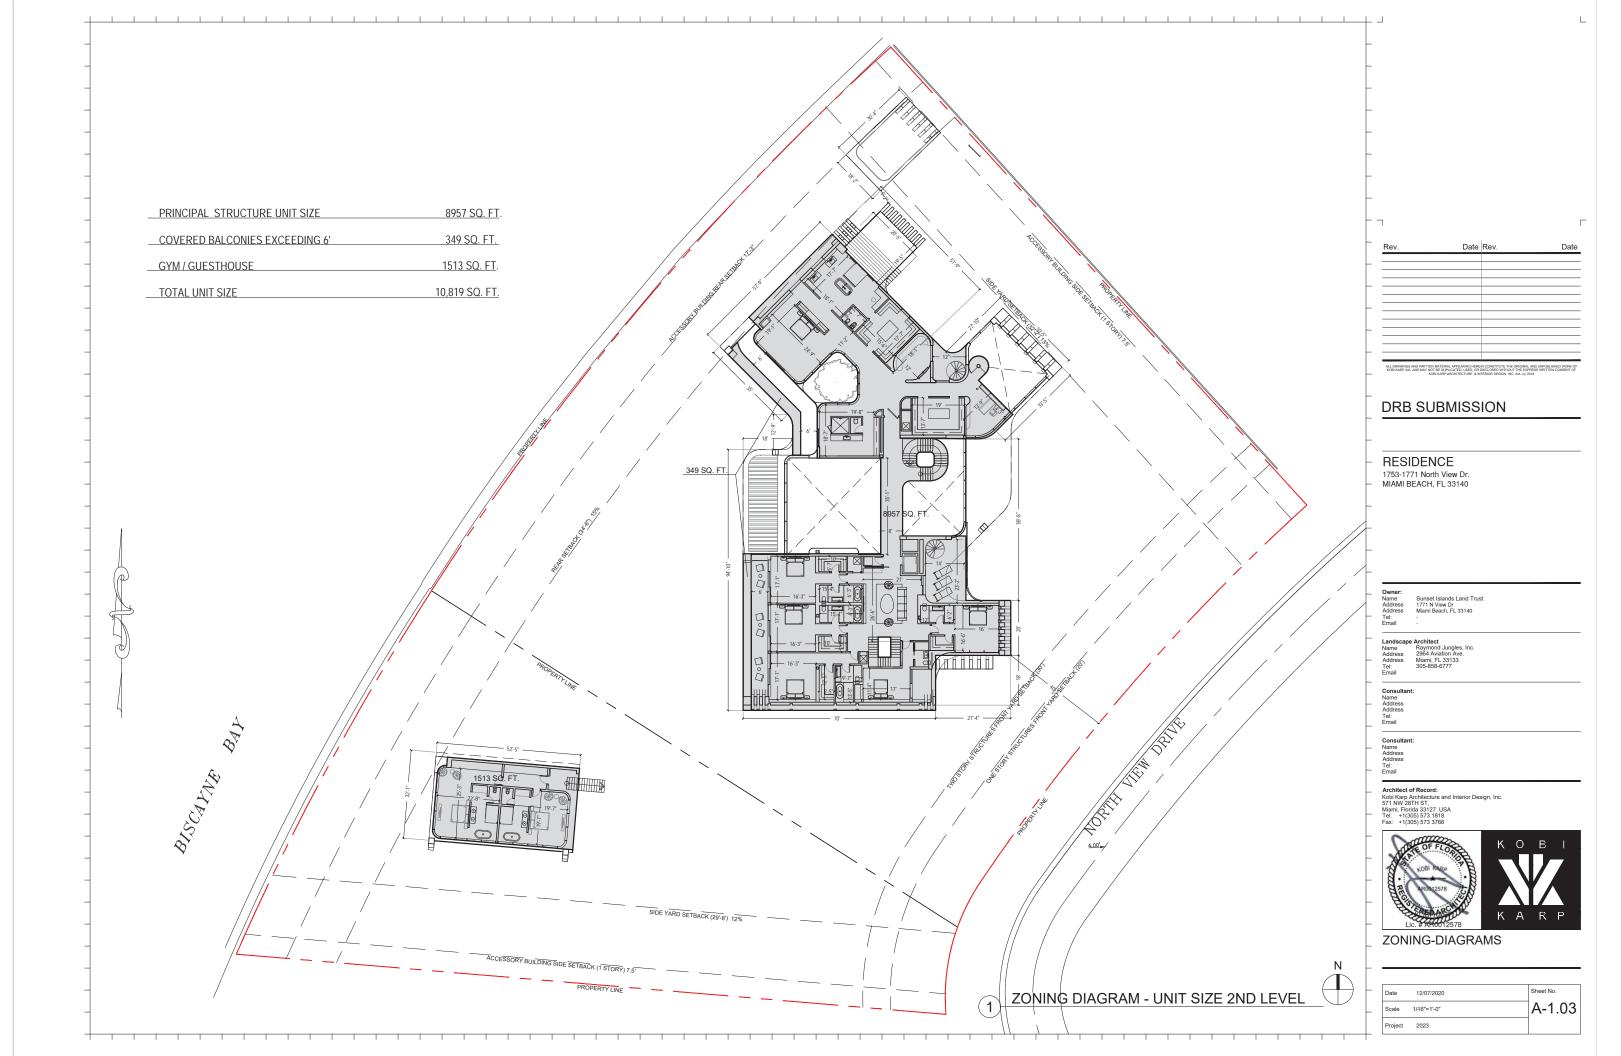

#### SINGLE FAMILY RESIDENTIAL - ZONING DATA SHEET ITEM ZONING INFORMATION ADDRESS: 1 1753-1771 N VIEW DRIVE, MIAMI BEACH, FL 33140 02-3228-001-0500 , 02-3228-001-0490 FOLIO NUMBER(S): 2 3 BOARD AND FILE NUMBERS N/A YEAR BUILT: 1937, 1938, 1998 (1753 N View Drive) 1937, 1959, 2002 (1771 N View Drive) ZONING DISTRICT: RS-2 (SINGLE-FAMILY) BASE FLOOD ELEVATION: FUTURE GRADE VALUE IN NGVD : N/A 8'-0" NGVD GRADE: 4'-0" NGVD FREE BOARD: +5'-0" 6 7 LOT AREA: 73,091 SF HEIGHT OF GROUND FLOOR: +13'-0" N.G.V.D. LOT WIDTH: 247'-5" LOT DEPTH: 229'-11" 8 14,590 SF (19.96%) MAX LOT COVERAGE SF AND %: 9 21,927SF (30.00%) PROPOSED LOT COVERAGE SF AND %: LOT COVERAGE DEDUCTED (GARAGE-STORAGE) SF: 10 EXISTING LOT COVERAGE SF: 11,000 SF APPROX 11 FRONT YARD OPEN SPACE SF AND %: 3,189 SF. (66.5%) REAR YARD OPEN SPACE SF AND %: 9,735SF (71.1%) MAX UNIT SIZE SF AND %: 36,545 SF (50.00%) 25,317 SF (34.64%) 12 PROPOSED UNIT SIZE SF AND %: EXISTING FIRST FLOOR UNIT SIZE: 13 PROPOSED FIRST FLOOR UNIT SIZE: 12,214 SF N/A PROPOSED UNDERSTORY UNIT SIZE: N/A 2,178 SF EXISTING SECOND FLOOR UNIT SIZE: PROPOSED ROOF LEVEL UNIT SIZE: 106 SF PROPOSED SECOND FLOOR UNIT SIZE: 10,819 SF 15 5,285 SF (1771 N VIEW DR.) + EXISTING UNIT SIZE (PER PROPOSED ROOF DECK AREA SF AND % (NOTE: 2,423 SF (24.9%) 10,813 SF (1753 N VIEW DR.)= MIAMI DADE COUNTY PROPERTY MAXIMUM IS 25% OF THE ENCLOSED FLOOR AREA APPARAISER'S WEB SITE) 16,098 SF IMMEDIATELY BELOW): DEFICIENCIES REQUIRED EXISTING PROPOSED 17 HEIGHT: 28'- FLAT ROOFS N/A 28'-0" NONE SETBACKS: 18 FRONT FIRST LEVEL: 19 20'-0" N/A 42'-11" NONE FRONT SECOND LEVEL: 20 N/A NONE 30'-0" 42'-2" 21 SIDE 1: NORTH N/A 32'-2" NONE 32'-2" (13% Lot Width) SIDE 2: SOUTH N/A NONE 22 29'-8" (15% Lot Width)" 23 REAR: N/A 35'-7 " 34'-6" (15% Lot Depth) NONE 7'-6" ACCESSORY STRUCTURE SIDE 1: N/A 7'-6" NONE ACCESSORY STRUCTURE SIDE 2 OR N/A N/A NONE N/A (FACING STREET): 17'-3" (50 % rear setback) N/A 17'-9" NONE 25 ACCESSORY STRUCTURE REAR: 26 SUM OF SIDE YARD: 80'-3" (25%) N/A 32'-2" + 29 -8" = 61'-10" (25%) NONE LOCATED WITHIN A LOCAL HISTORIC DISTRICT): NO