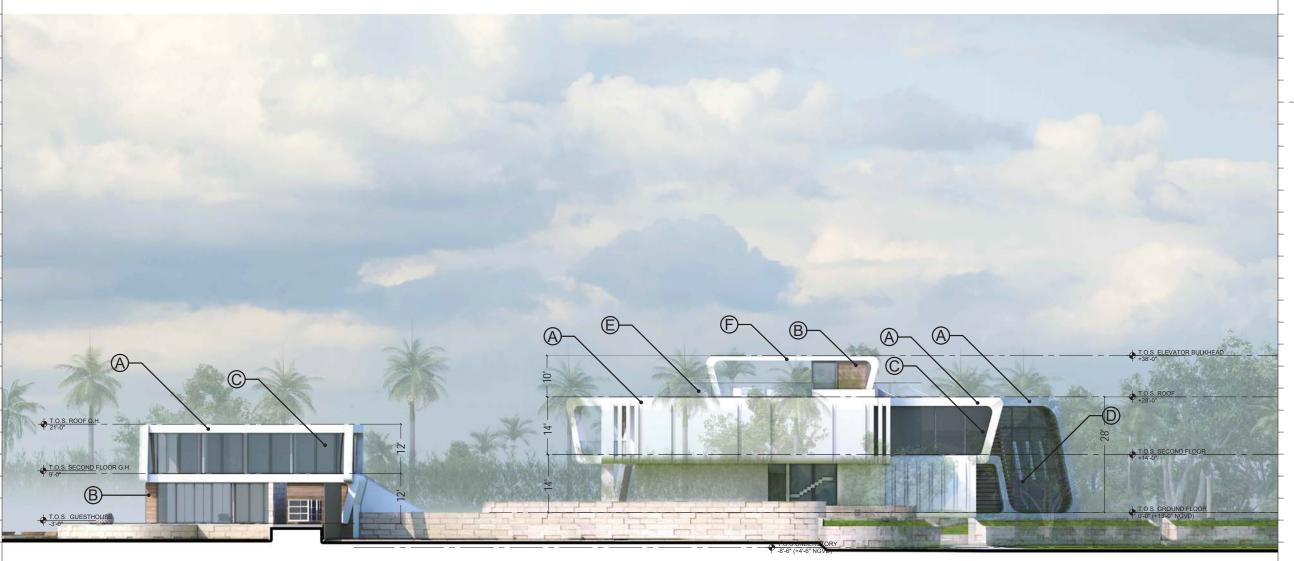

WHITE PAINTED STUCCO

NATURAL WOOD VENEERED POLYMER CLADDING

GUNMETAL FRAME GLAZING SYSTEM

NATURAL WOOD BRISE-SOLEIL

FRAMELESS HAND-RAIL

WHITE PAINTED METAL STRUCTURE

RESIDENCE 1753-1771 North View Dr. MIAMI BEACH, FL 33140

Sunset Islands Land Trust 1771 N View Dr Miami Beach, FL 33140

Architect of Record:
Kobi Karp Architecture and Interior Design, Inc.
571 NW 28TH ST,
Miami, Florida 33127 USA
Tel: +1(305) 573 1818
Fax: +1(305) 573 3766

SOUTH-ELEVATION

| _ | Date    | 12/07/2020  | Sheet No. |
|---|---------|-------------|-----------|
| _ | Scale   | 3/32"=1'-0" | A-4.05    |
|   | Project | 2023        |           |

WHITE PAINTED STUCCO