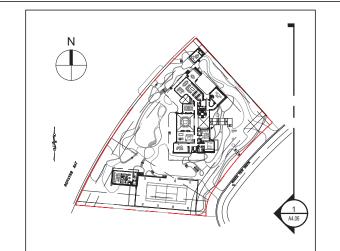

Scope of Work: Demolition of 2 Pre-1942 Structures 1 New 2-Story Single Family Residence

ARCHITECT KOBI KARP ARCHITECTURE AND INTERIOR DESIGN, INC. 58 NW 28TH ST. MIAMI, FL 33127 T: 305.5731818

| INDEX            | I                                  |
|------------------|------------------------------------|
| Dwg. #           | Title                              |
| AO- 00           | COVER / INDEX                      |
| A0- 00           | ZONING DATA                        |
| 7.10 02          | SURVEY                             |
|                  | SURVEY                             |
| A0- 02           | LOCATION MAP                       |
| A0- 03           | CONTEXT IMAGES                     |
| A0- 04           | NEIGHBORING IMAGES                 |
| A0- 05           | EXISTING CONDITION IMAGES          |
| A0- 06           | EXISTING CONDITION IMAGES          |
| A0- 07           | EXISTING CONDITION IMAGES          |
| A0- 08           | EXISTING CONDITION IMAGES          |
| A0- 09           | CONTEXT ELEVATIONS                 |
| A1- 01           | LOT COVERAGE                       |
| A1- 01           | UNIT SIZE FIRST LEVEL              |
| A1- 03           | UNIT SIZE SECOND LEVEL             |
| A1- 04           | UNIT SIZE GROUND LEVEL             |
| A1- 05           | UNIT SIZE ROOF                     |
| A1- 06           | PERVIOUS CALCULATIONS              |
| A1- 07           | SETBACK DIAGRAM                    |
| A1- 08           | YARD ELEVATIONS                    |
| A1- 09           | NE AXO                             |
| A1- 10           | NW AXO                             |
| A1- 11           | SW AXO                             |
| A1- 12           | SE AXO                             |
| A1- 13           | EXPLODED AXO                       |
| A1- 14           | FRONT RENDERING                    |
| A1- 15<br>A1- 16 | FRONT RENDERING REAR RENDERING     |
| A1- 10<br>A1- 17 | REAR RENDERING                     |
| A1- 17           | NEAR RENDERING                     |
| A3- 01           | PLAN FIRST LEVEL                   |
| A3- 02           | PLAN SECOND LEVEL                  |
| A3- 03           | PLAN GROUND LEVEL                  |
| A3- 04           | ROOF PLAN                          |
| A3- 05           | MAIN STRUCTURE LEVEL 1             |
| A3- 06           | MAIN STRUCTURE LEVEL 2             |
| A3- 07           | GUEST HOUSE LVL 1 AND LVL2         |
| A3- 08           | BASEMENT PLAN                      |
| A3- 09           | MAIN STRUCTURE ROOF PLAN           |
| A 4 . 04         | FACT AND MODELL SUSVATION          |
| A4- 01           | EAST AND NORTH ELEVATION           |
| A4- 02           | WEST AND SOUTH ELEVATION           |
| A4- 03<br>A4- 04 | GUESTHOUSE SECTION                 |
| A4- 04<br>A4- 05 | SOUTH RENDERED ELEVATION           |
| A4- 06           | EAST RENDERED ELEVATION            |
| A4- 07           | NORTH RENDERED ELEVATION           |
| A4- 08           | WEST RENDERED ELEVATION            |
| A5- 01           | TENNIS COURT DETAILS               |
|                  |                                    |
| NDSCAPE          |                                    |
| .000             | COVER                              |
| R.100            | TREE DISPOSITION PLAN              |
| R.200            | TREE DISPOSITION SCHEDULE          |
| R.201            | TREE DISPOSITION NOTES & DETAILS   |
| H.100            | HARDSCAPE PLAN                     |
| G.100<br>P.100   | CANOPY PLAN                        |
| P.200            | UNDERSTORY PLAN                    |
| P.201            | UNDERSTORY PLAN - ROOF             |
| P.300            | PLANT LIST & TREE MITIGATION CHART |
| P.301            | LANDSCAPE LEGEND                   |
| P.400            | PLANTING DETAILS                   |
| P.401            | PLANTING NOTES                     |
| P.500            | PLANTING IMAGERY                   |
| P.501            | PLANTING IMAGERY                   |
|                  |                                    |
|                  |                                    |
|                  |                                    |

KOBI KARP Lic. # AR0012578

LOCATION\_MAP

| - | Date    | 10/09/2020 | Sheet No. |  |
|---|---------|------------|-----------|--|
| _ | Scale   |            | A-0.02    |  |
|   | Project | **         |           |  |

N View Drive Looking SW

N View Drive Looking NE

N View Drive Looking NW

4 Image Key Map

DRB SUBMISSION

RESIDENCE 1753-1771 North View Dr. MIAMI BEACH, FL 33140

Architect of Record:
Kobi Karp Architecture and Interior Design, Inc.
571 NW 28TH ST,
Miami, Florida 33127 USA
Tel: \*1(305) 573 1818
Fax: \*1(305) 573 3766

CONTEXT\_IMAGES

| 7.0.         |   |
|--------------|---|
|              | 3 |
| Project 2023 |   |

RESIDENCE 1753-1771 North View Dr. MIAMI BEACH, FL 33140

1717 N View Drive

4 Image Key Map

1730 N View Drive