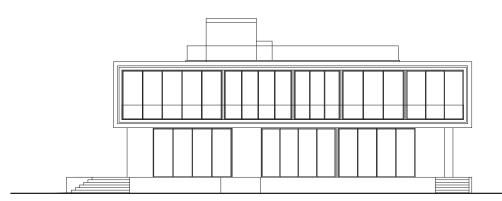

WHITE PAINTED STUCCO

NATURAL WOOD VENEERED POLYMER CLADDING

GUNMETAL FRAME GLAZING SYSTEM

NATURAL WOOD BRISE-SOLEIL

FRAMELESS HAND-RAIL

WHITE PAINTED METAL STRUCTURE

RESIDENCE 1753-1771 North View Dr. MIAMI BEACH, FL 33140

Sunset Islands Land Trust 1771 N View Dr Miami Beach, FL 33140

Architect of Record:
Kobi Karp Architecture and Interior Design, Inc.
571 NW 28TH ST,
Miami, Florida 33127 USA
Tel: +1(305) 573 1818
Fax: +1(305) 573 3766

SOUTH-ELEVATION

| _ | Date    | 12/07/2020  | Sheet No. |
|---|---------|-------------|-----------|
| _ | Scale   | 3/32"=1'-0" | A-4.05    |
|   | Project | 2023        |           |

WHITE PAINTED STUCCO