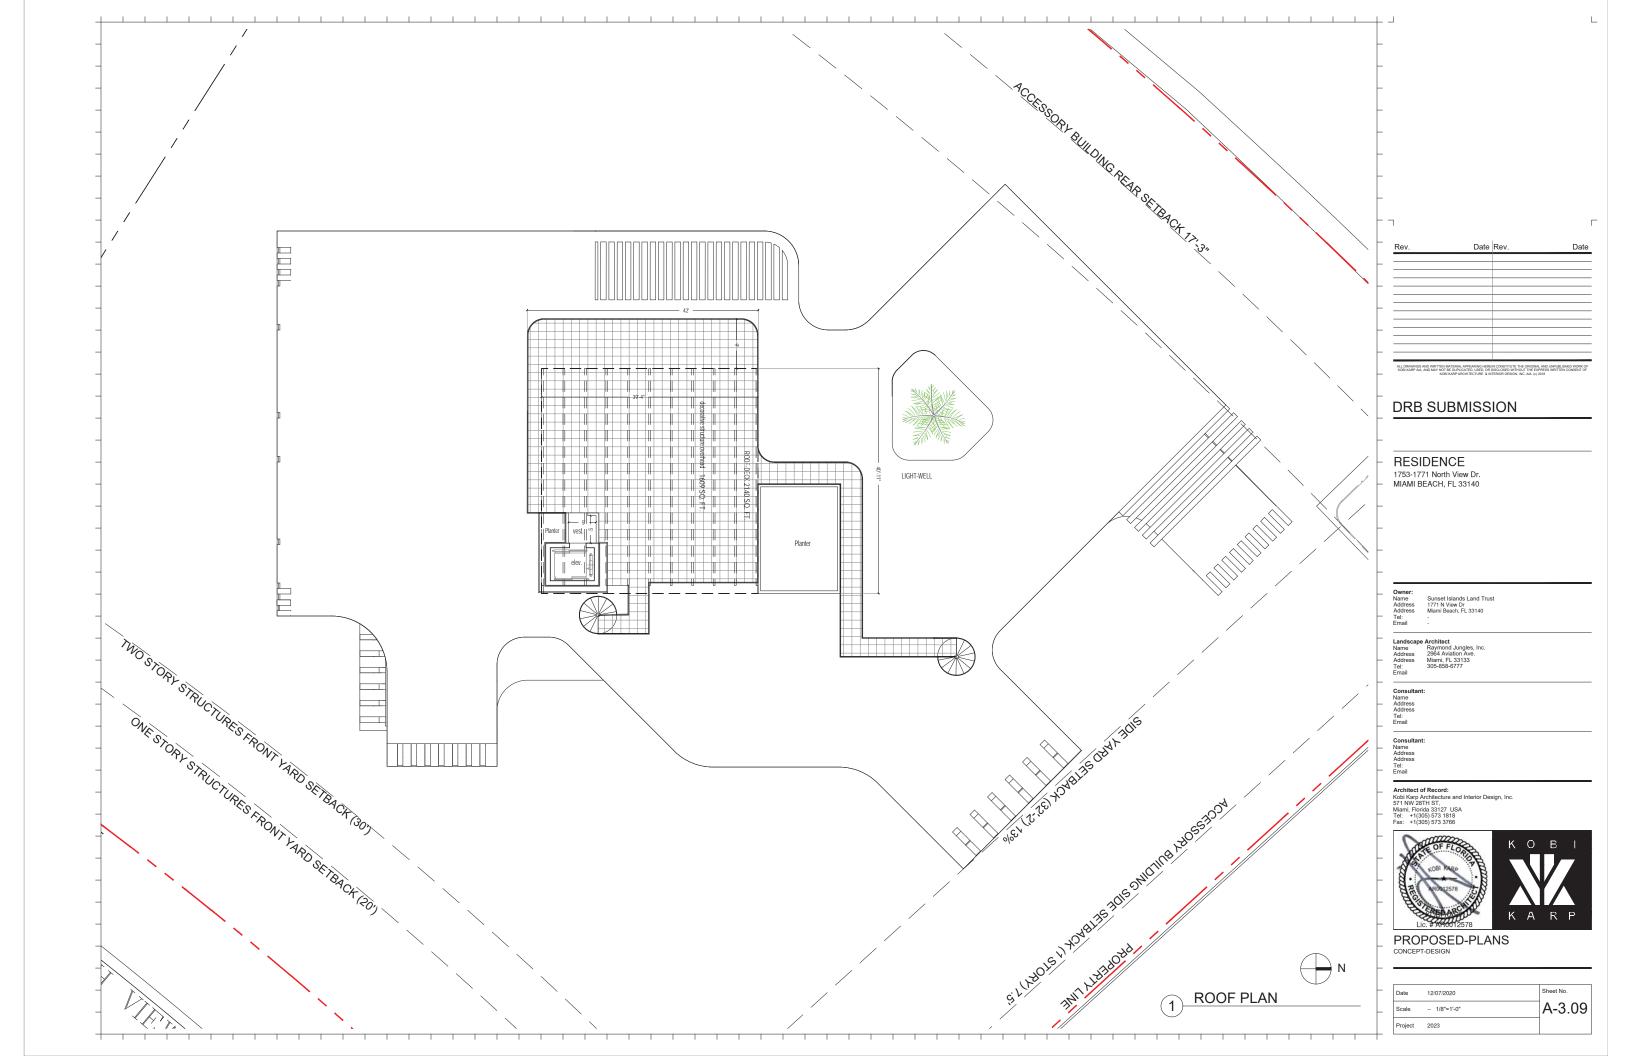

#### SINGLE FAMILY RESIDENTIAL - ZONING DATA SHEET ITEM ZONING INFORMATION ADDRESS: 1 1753-1771 N VIEW DRIVE, MIAMI BEACH, FL 33140 02-3228-001-0500 , 02-3228-001-0490 FOLIO NUMBER(S): 2 3 BOARD AND FILE NUMBERS N/A YEAR BUILT: 1937, 1938, 1998 (1753 N View Drive) 1937, 1959, 2002 (1771 N View Drive) ZONING DISTRICT: RS-2 (SINGLE-FAMILY) BASE FLOOD ELEVATION: FUTURE GRADE VALUE IN NGVD : N/A 8'-0" NGVD GRADE: 4'-0" NGVD FREE BOARD: +5'-0" 6 7 LOT AREA: 73,091 SF HEIGHT OF GROUND FLOOR: +13'-0" N.G.V.D. LOT WIDTH: 247'-5" LOT DEPTH: 229'-11" 8 14,590 SF (19.96%) MAX LOT COVERAGE SF AND %: 9 21,927SF (30.00%) PROPOSED LOT COVERAGE SF AND %: LOT COVERAGE DEDUCTED (GARAGE-STORAGE) SF: 10 EXISTING LOT COVERAGE SF: 11,000 SF APPROX 11 FRONT YARD OPEN SPACE SF AND %: 3,189 SF. (66.5%) REAR YARD OPEN SPACE SF AND %: 9,735SF (71.1%) MAX UNIT SIZE SF AND %: 36,545 SF (50.00%) 25,317 SF (34.64%) 12 PROPOSED UNIT SIZE SF AND %: EXISTING FIRST FLOOR UNIT SIZE: 13 PROPOSED FIRST FLOOR UNIT SIZE: 12,214 SF N/A PROPOSED UNDERSTORY UNIT SIZE: N/A 2,178 SF EXISTING SECOND FLOOR UNIT SIZE: PROPOSED ROOF LEVEL UNIT SIZE: 106 SF PROPOSED SECOND FLOOR UNIT SIZE: 10,819 SF 15 5,285 SF (1771 N VIEW DR.) + EXISTING UNIT SIZE (PER PROPOSED ROOF DECK AREA SF AND % (NOTE: 2,423 SF (24.9%) 10,813 SF (1753 N VIEW DR.)= MIAMI DADE COUNTY PROPERTY MAXIMUM IS 25% OF THE ENCLOSED FLOOR AREA APPARAISER'S WEB SITE) 16,098 SF IMMEDIATELY BELOW): DEFICIENCIES REQUIRED EXISTING PROPOSED 17 HEIGHT: 28'- FLAT ROOFS N/A 28'-0" NONE SETBACKS: 18 FRONT FIRST LEVEL: 19 20'-0" N/A 42'-11" NONE FRONT SECOND LEVEL: 20 N/A NONE 30'-0" 42'-2" 21 SIDE 1: NORTH N/A 32'-2" NONE 32'-2" (13% Lot Width) SIDE 2: SOUTH N/A NONE 22 29'-8" (15% Lot Width)" 23 REAR: N/A 35'-7 " 34'-6" (15% Lot Depth) NONE 7'-6" ACCESSORY STRUCTURE SIDE 1: N/A 7'-6" NONE ACCESSORY STRUCTURE SIDE 2 OR N/A N/A NONE N/A (FACING STREET): 17'-3" (50 % rear setback) N/A 17'-9" NONE 25 ACCESSORY STRUCTURE REAR: 26 SUM OF SIDE YARD: 80'-3" (25%) N/A 32'-2" + 29 -8" = 61'-10" (25%) NONE LOCATED WITHIN A LOCAL HISTORIC DISTRICT): NO