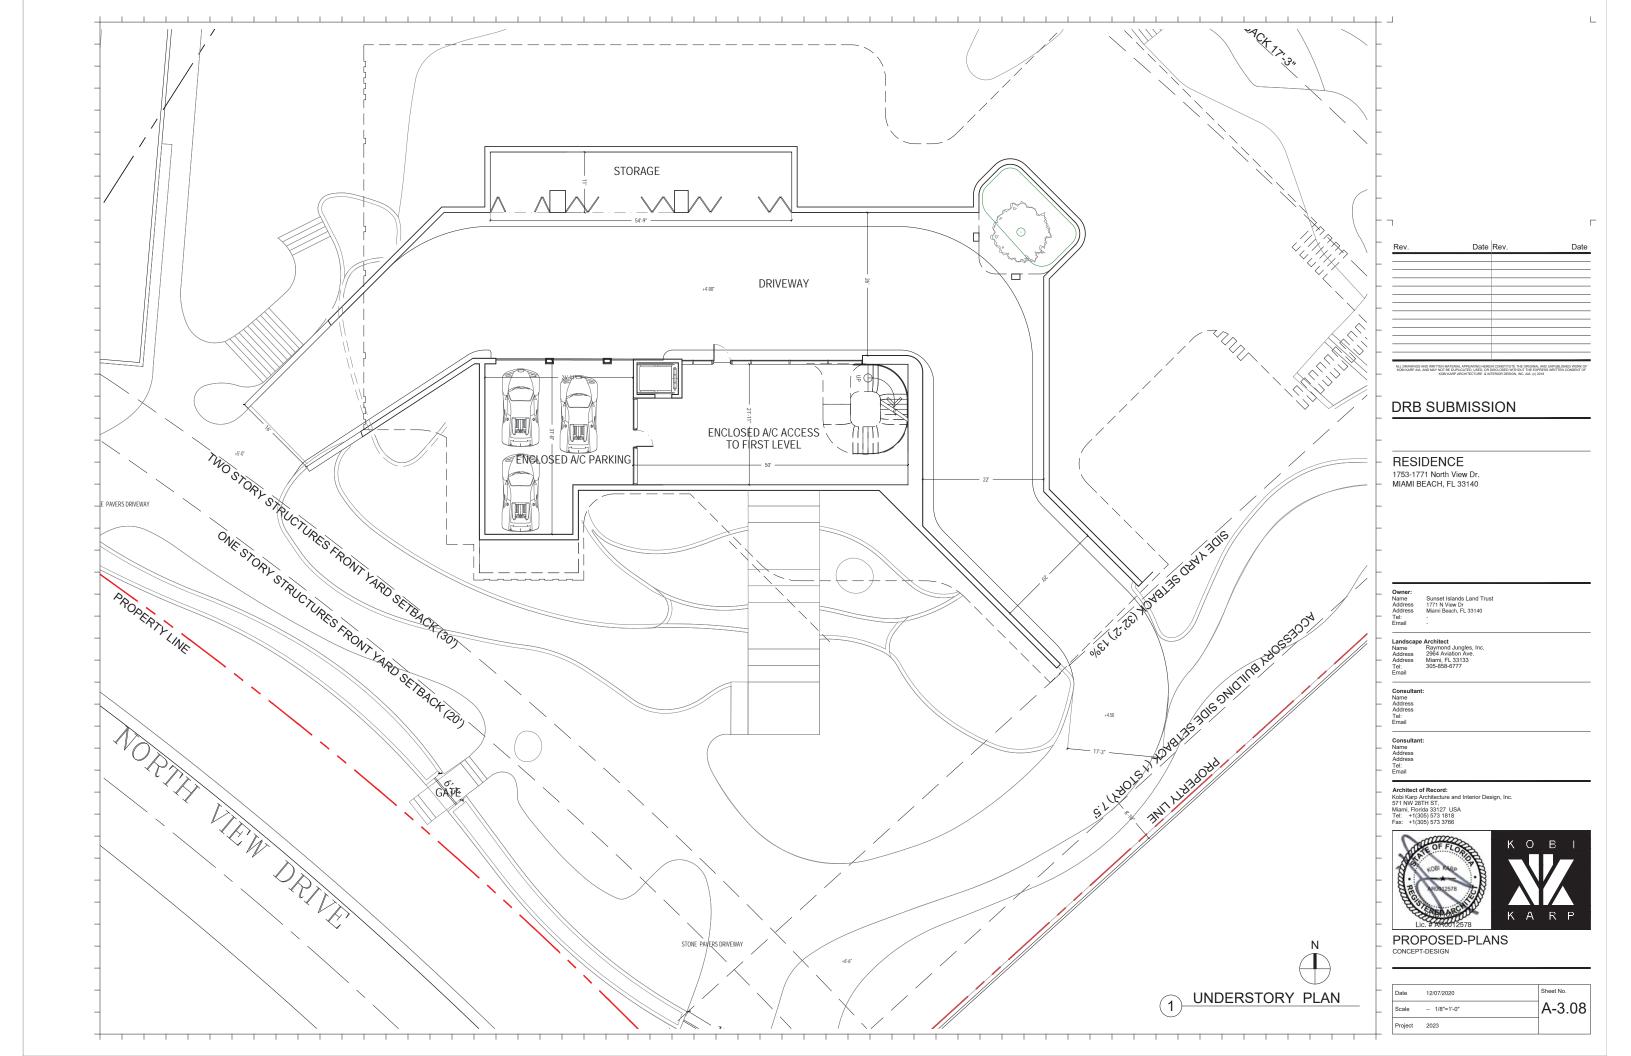

#### SINGLE FAMILY RESIDENTIAL - ZONING DATA SHEET ITEM ZONING INFORMATION ADDRESS: 1 1753-1771 N VIEW DRIVE, MIAMI BEACH, FL 33140 02-3228-001-0500 , 02-3228-001-0490 FOLIO NUMBER(S): 2 3 BOARD AND FILE NUMBERS N/A YEAR BUILT: 1937, 1938, 1998 (1753 N View Drive) 1937, 1959, 2002 (1771 N View Drive) ZONING DISTRICT: RS-2 (SINGLE-FAMILY) BASE FLOOD ELEVATION: FUTURE GRADE VALUE IN NGVD : N/A 8'-0" NGVD GRADE: 4'-0" NGVD FREE BOARD: +5'-0" 6 7 LOT AREA: 73,091 SF HEIGHT OF GROUND FLOOR: +13'-0" N.G.V.D. LOT WIDTH: 247'-5" LOT DEPTH: 229'-11" 8 14,590 SF (19.96%) MAX LOT COVERAGE SF AND %: 9 21,927SF (30.00%) PROPOSED LOT COVERAGE SF AND %: LOT COVERAGE DEDUCTED (GARAGE-STORAGE) SF: 10 EXISTING LOT COVERAGE SF: 11,000 SF APPROX 11 FRONT YARD OPEN SPACE SF AND %: 3,189 SF. (66.5%) REAR YARD OPEN SPACE SF AND %: 9,735SF (71.1%) MAX UNIT SIZE SF AND %: 36,545 SF (50.00%) 25,317 SF (34.64%) 12 PROPOSED UNIT SIZE SF AND %: EXISTING FIRST FLOOR UNIT SIZE: 13 PROPOSED FIRST FLOOR UNIT SIZE: 12,214 SF N/A PROPOSED UNDERSTORY UNIT SIZE: N/A 2,178 SF EXISTING SECOND FLOOR UNIT SIZE: PROPOSED ROOF LEVEL UNIT SIZE: 106 SF PROPOSED SECOND FLOOR UNIT SIZE: 10,819 SF 15 5,285 SF (1771 N VIEW DR.) + EXISTING UNIT SIZE (PER PROPOSED ROOF DECK AREA SF AND % (NOTE: 2,423 SF (24.9%) 10,813 SF (1753 N VIEW DR.)= MIAMI DADE COUNTY PROPERTY MAXIMUM IS 25% OF THE ENCLOSED FLOOR AREA APPARAISER'S WEB SITE) 16,098 SF IMMEDIATELY BELOW): DEFICIENCIES REQUIRED EXISTING PROPOSED 17 HEIGHT: 28'- FLAT ROOFS N/A 28'-0" NONE SETBACKS: 18 FRONT FIRST LEVEL: 19 20'-0" N/A 42'-11" NONE FRONT SECOND LEVEL: 20 N/A NONE 30'-0" 42'-2" 21 SIDE 1: NORTH N/A 32'-2" NONE 32'-2" (13% Lot Width) SIDE 2: SOUTH N/A NONE 22 29'-8" (15% Lot Width)" 23 REAR: N/A 35'-7 " 34'-6" (15% Lot Depth) NONE 7'-6" ACCESSORY STRUCTURE SIDE 1: N/A 7'-6" NONE ACCESSORY STRUCTURE SIDE 2 OR N/A N/A NONE N/A (FACING STREET): 17'-3" (50 % rear setback) N/A 17'-9" NONE 25 ACCESSORY STRUCTURE REAR: 26 SUM OF SIDE YARD: 80'-3" (25%) N/A 32'-2" + 29 -8" = 61'-10" (25%) NONE LOCATED WITHIN A LOCAL HISTORIC DISTRICT): NO