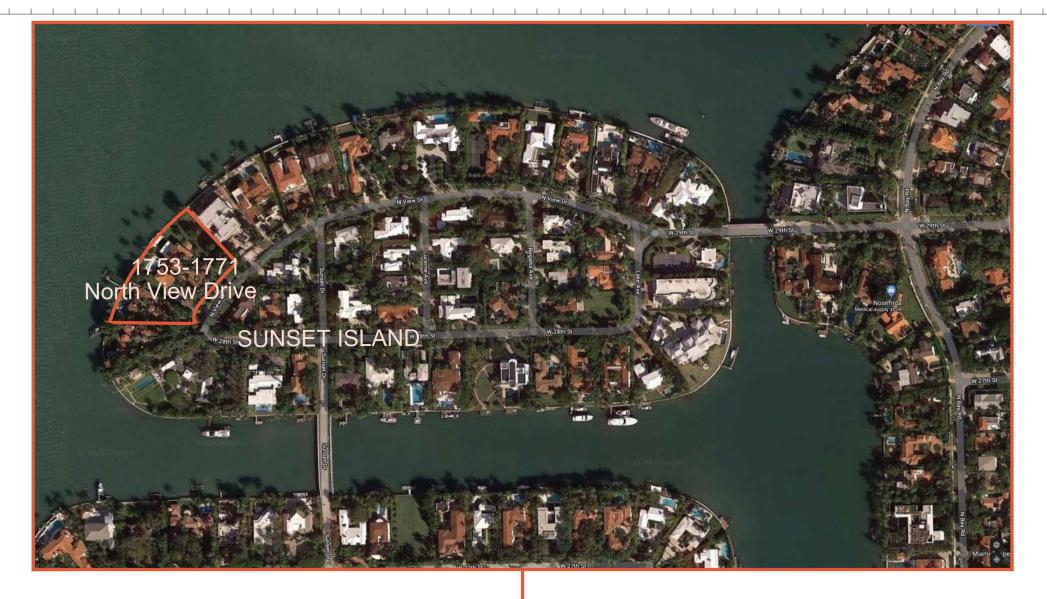

RESIDENCE 1771 North View Dr. MIAMI BEACH, FL 33140

Architect of Record:
Kobi Karp Architecture and Interior Design, Inc.
2915 Biscapue Boulevard, Sulte #200
Miami, Florida 33137 USA
Tei: +1(305) 573 1818
Fax: +1(305) 573 3766

KOBI KARP Lic. # AR0012578

LOCATION\_MAP

| - | Date    | 10/09/2020 | Sheet No. |  |
|---|---------|------------|-----------|--|
| _ | Scale   |            | A-0.02    |  |
|   | Project | **         |           |  |