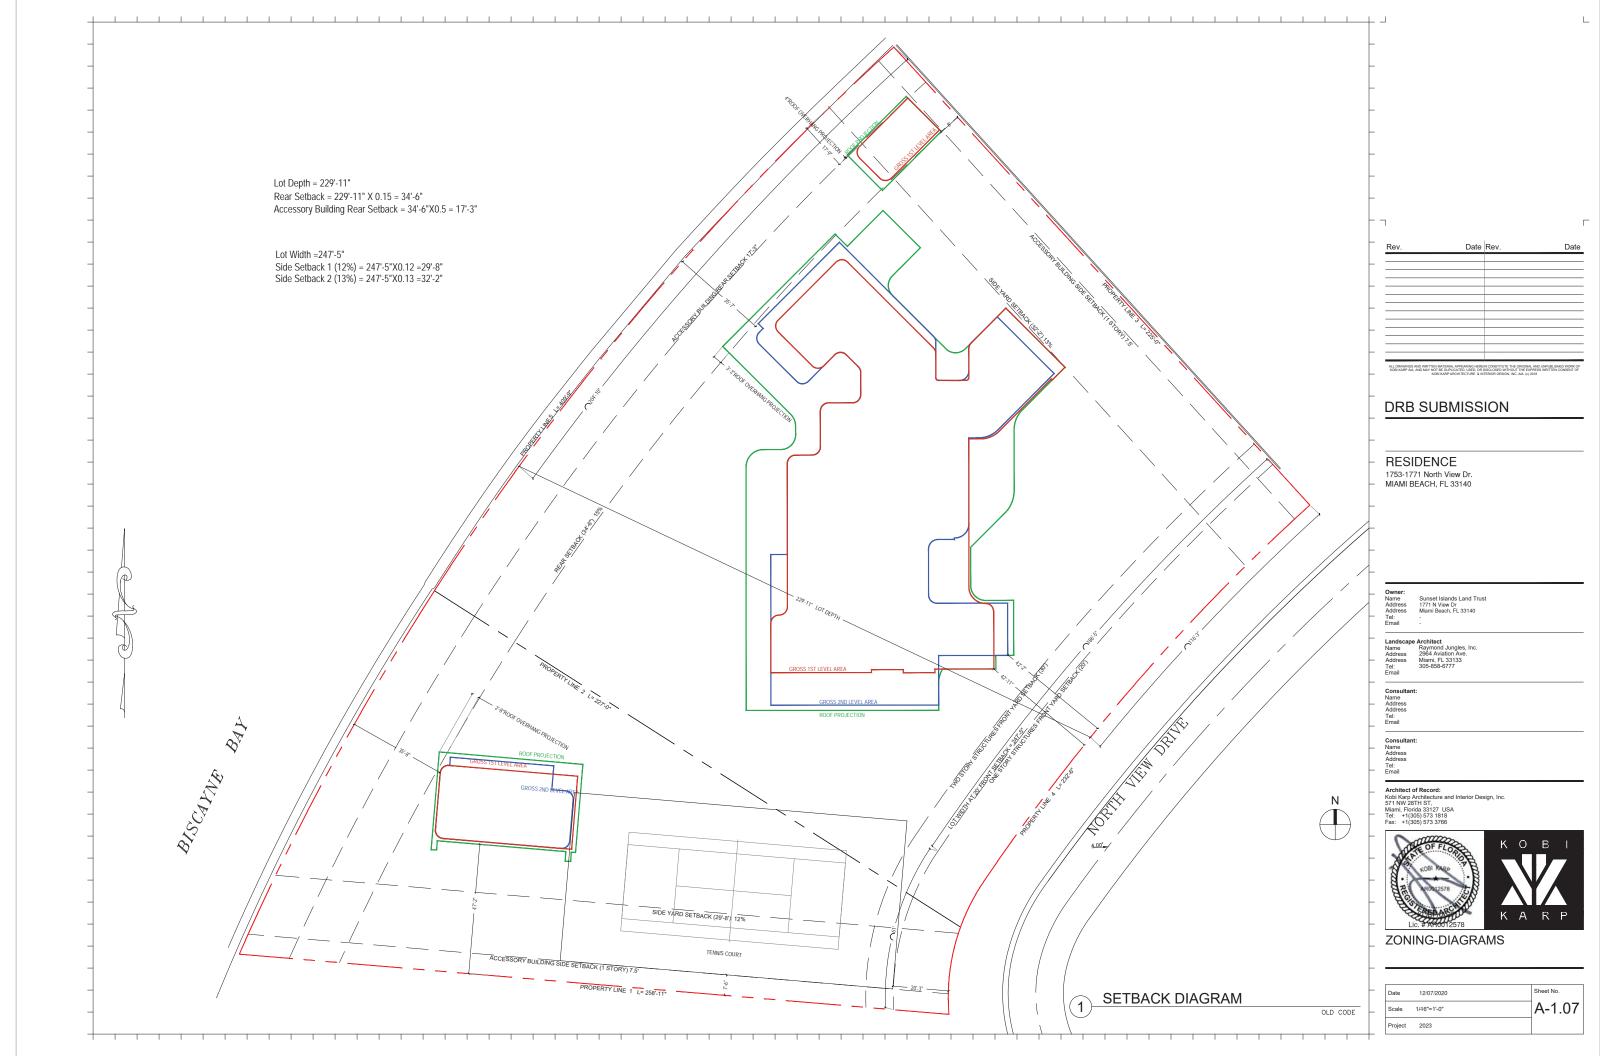

#### SINGLE FAMILY RESIDENTIAL - ZONING DATA SHEET ITEM ZONING INFORMATION ADDRESS: 1 1753-1771 N VIEW DRIVE, MIAMI BEACH, FL 33140 02-3228-001-0500 , 02-3228-001-0490 FOLIO NUMBER(S): 2 3 BOARD AND FILE NUMBERS N/A YEAR BUILT: 1937, 1938, 1998 (1753 N View Drive) 1937, 1959, 2002 (1771 N View Drive) ZONING DISTRICT: RS-2 (SINGLE-FAMILY) BASE FLOOD ELEVATION: FUTURE GRADE VALUE IN NGVD : N/A 8'-0" NGVD GRADE: 4'-0" NGVD FREE BOARD: +5'-0" 6 7 LOT AREA: 73,091 SF HEIGHT OF GROUND FLOOR: +13'-0" N.G.V.D. LOT WIDTH: 247'-5" LOT DEPTH: 229'-11" 8 14,590 SF (19.96%) MAX LOT COVERAGE SF AND %: 9 21,927SF (30.00%) PROPOSED LOT COVERAGE SF AND %: LOT COVERAGE DEDUCTED (GARAGE-STORAGE) SF: 10 EXISTING LOT COVERAGE SF: 11,000 SF APPROX 11 FRONT YARD OPEN SPACE SF AND %: 3,189 SF. (66.5%) REAR YARD OPEN SPACE SF AND %: 9,735SF (71.1%) MAX UNIT SIZE SF AND %: 36,545 SF (50.00%) 25,317 SF (34.64%) 12 PROPOSED UNIT SIZE SF AND %: EXISTING FIRST FLOOR UNIT SIZE: 13 PROPOSED FIRST FLOOR UNIT SIZE: 12,214 SF N/A PROPOSED UNDERSTORY UNIT SIZE: N/A 2,178 SF EXISTING SECOND FLOOR UNIT SIZE: PROPOSED ROOF LEVEL UNIT SIZE: 106 SF PROPOSED SECOND FLOOR UNIT SIZE: 10,819 SF 15 5,285 SF (1771 N VIEW DR.) + EXISTING UNIT SIZE (PER PROPOSED ROOF DECK AREA SF AND % (NOTE: 2,423 SF (24.9%) 10,813 SF (1753 N VIEW DR.)= MIAMI DADE COUNTY PROPERTY MAXIMUM IS 25% OF THE ENCLOSED FLOOR AREA APPARAISER'S WEB SITE) 16,098 SF IMMEDIATELY BELOW): DEFICIENCIES REQUIRED EXISTING PROPOSED 17 HEIGHT: 28'- FLAT ROOFS N/A 28'-0" NONE SETBACKS: 18 FRONT FIRST LEVEL: 19 20'-0" N/A 42'-11" NONE FRONT SECOND LEVEL: 20 N/A NONE 30'-0" 42'-2" 21 SIDE 1: NORTH N/A 32'-2" NONE 32'-2" (13% Lot Width) SIDE 2: SOUTH N/A NONE 22 29'-8" (15% Lot Width)" 23 REAR: N/A 35'-7 " 34'-6" (15% Lot Depth) NONE 7'-6" ACCESSORY STRUCTURE SIDE 1: N/A 7'-6" NONE ACCESSORY STRUCTURE SIDE 2 OR N/A N/A NONE N/A (FACING STREET): 17'-3" (50 % rear setback) N/A 17'-9" NONE 25 ACCESSORY STRUCTURE REAR: 26 SUM OF SIDE YARD: 80'-3" (25%) N/A 32'-2" + 29 -8" = 61'-10" (25%) NONE LOCATED WITHIN A LOCAL HISTORIC DISTRICT): NO