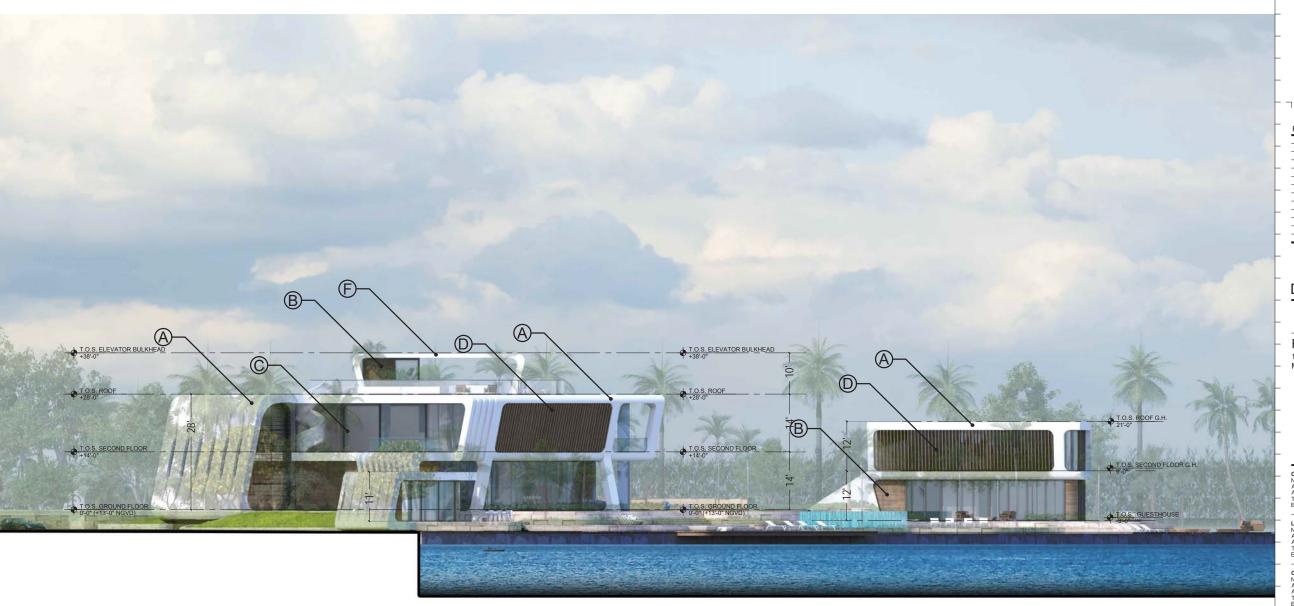

WHITE PAINTED STUCCO

NATURAL WOOD VENEERED POLYMER CLADDING

GUNMETAL FRAME GLAZING SYSTEM

NATURAL WOOD BRISE-SOLEIL

FRAMELESS HAND-RAIL

WHITE PAINTED METAL STRUCTURE

RESIDENCE 1753-1771 North View Dr. MIAMI BEACH, FL 33140

SOUTH-ELEVATION

| _ | Date    | 12/07/2020  | Sheet No. |
|---|---------|-------------|-----------|
| _ | Scale   | 3/32"=1'-0" | A-4.05    |
|   | Project | 2023        |           |

WHITE PAINTED STUCCO