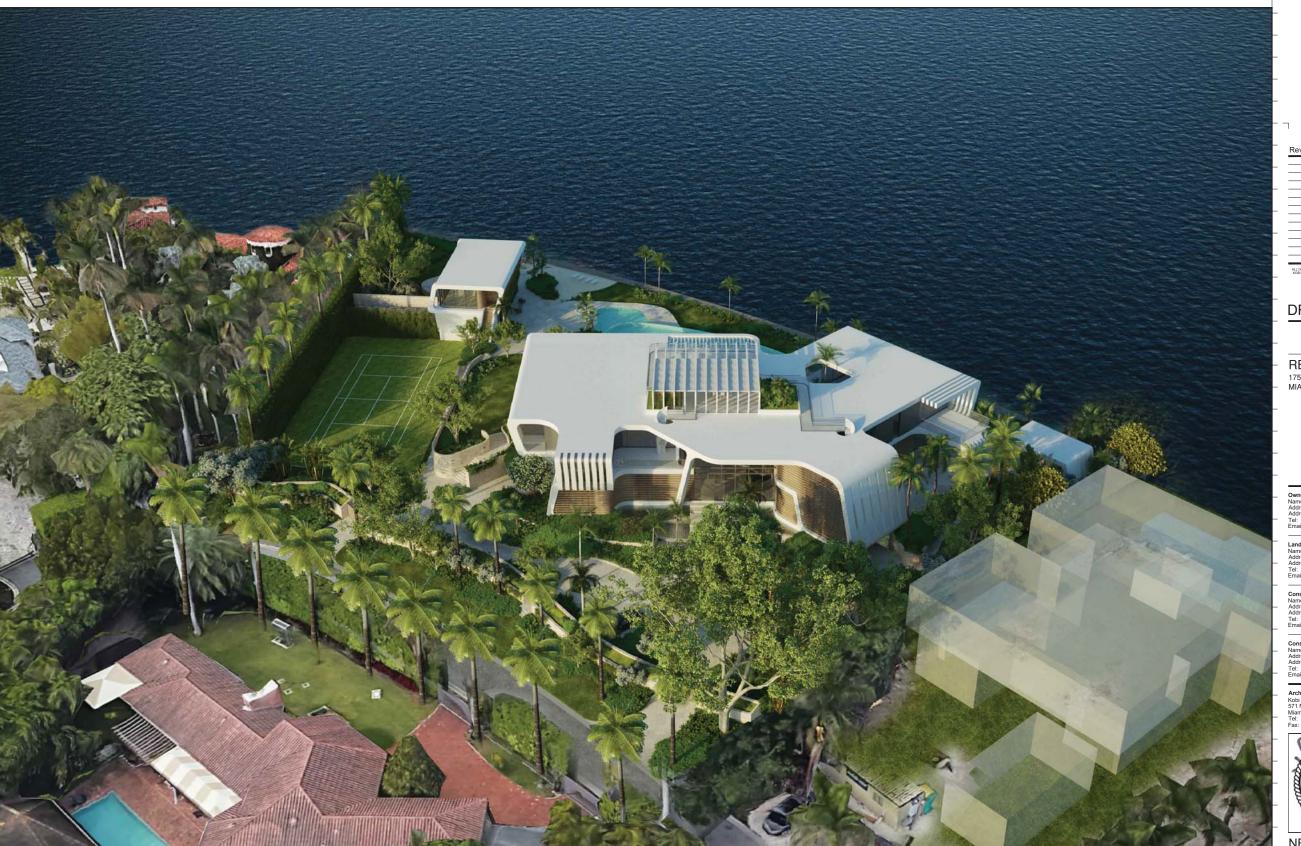

## Sunset Island Residence 1753-1771 North View Drive Miami Beach, FL 33140

Scope of Work: Demolition of 2 Pre-1942 Structures 1 New 2-Story Single Family Residence

ARCHITECT KOBI KARP ARCHITECTURE AND INTERIOR DESIGN, INC. 58 NW 28TH ST. MIAMI, FL 33127 T: 305.5731818

| INDEX            | I                                  |
|------------------|------------------------------------|
| Dwg. #           | Title                              |
| AO- 00           | COVER / INDEX                      |
| A0- 00           | ZONING DATA                        |
| 7.10 02          | SURVEY                             |
|                  | SURVEY                             |
| A0- 02           | LOCATION MAP                       |
| A0- 03           | CONTEXT IMAGES                     |
| A0- 04           | NEIGHBORING IMAGES                 |
| A0- 05           | EXISTING CONDITION IMAGES          |
| A0- 06           | EXISTING CONDITION IMAGES          |
| A0- 07           | EXISTING CONDITION IMAGES          |
| A0- 08           | EXISTING CONDITION IMAGES          |
| A0- 09           | CONTEXT ELEVATIONS                 |
| A1- 01           | LOT COVERAGE                       |
| A1- 01           | UNIT SIZE FIRST LEVEL              |
| A1- 03           | UNIT SIZE SECOND LEVEL             |
| A1- 04           | UNIT SIZE GROUND LEVEL             |
| A1- 05           | UNIT SIZE ROOF                     |
| A1- 06           | PERVIOUS CALCULATIONS              |
| A1- 07           | SETBACK DIAGRAM                    |
| A1- 08           | YARD ELEVATIONS                    |
| A1- 09           | NE AXO                             |
| A1- 10           | NW AXO                             |
| A1- 11           | SW AXO                             |
| A1- 12           | SE AXO                             |
| A1- 13           | EXPLODED AXO                       |
| A1- 14           | FRONT RENDERING                    |
| A1- 15<br>A1- 16 | FRONT RENDERING REAR RENDERING     |
| A1- 10<br>A1- 17 | REAR RENDERING                     |
| A1- 17           | NEAR RENDERING                     |
| A3- 01           | PLAN FIRST LEVEL                   |
| A3- 02           | PLAN SECOND LEVEL                  |
| A3- 03           | PLAN GROUND LEVEL                  |
| A3- 04           | ROOF PLAN                          |
| A3- 05           | MAIN STRUCTURE LEVEL 1             |
| A3- 06           | MAIN STRUCTURE LEVEL 2             |
| A3- 07           | GUEST HOUSE LVL 1 AND LVL2         |
| A3- 08           | BASEMENT PLAN                      |
| A3- 09           | MAIN STRUCTURE ROOF PLAN           |
| A 4 . 04         | FACT AND MODELL SUSVATION          |
| A4- 01           | EAST AND NORTH ELEVATION           |
| A4- 02           | WEST AND SOUTH ELEVATION           |
| A4- 03<br>A4- 04 | GUESTHOUSE SECTION                 |
| A4- 04<br>A4- 05 | SOUTH RENDERED ELEVATION           |
| A4- 06           | EAST RENDERED ELEVATION            |
| A4- 07           | NORTH RENDERED ELEVATION           |
| A4- 08           | WEST RENDERED ELEVATION            |
| A5- 01           | TENNIS COURT DETAILS               |
|                  |                                    |
| NDSCAPE          |                                    |
| .000             | COVER                              |
| R.100            | TREE DISPOSITION PLAN              |
| R.200            | TREE DISPOSITION SCHEDULE          |
| R.201            | TREE DISPOSITION NOTES & DETAILS   |
| H.100            | HARDSCAPE PLAN                     |
| G.100<br>P.100   | CANOPY PLAN                        |
| P.200            | UNDERSTORY PLAN                    |
| P.201            | UNDERSTORY PLAN - ROOF             |
| P.300            | PLANT LIST & TREE MITIGATION CHART |
| P.301            | LANDSCAPE LEGEND                   |
| P.400            | PLANTING DETAILS                   |
| P.401            | PLANTING NOTES                     |
| P.500            | PLANTING IMAGERY                   |
| P.501            | PLANTING IMAGERY                   |
|                  |                                    |
|                  |                                    |
|                  |                                    |

#### SINGLE FAMILY RESIDENTIAL - ZONING DATA SHEET ITEM ZONING INFORMATION ADDRESS: 1 1753-1771 N VIEW DRIVE, MIAMI BEACH, FL 33140 02-3228-001-0500 , 02-3228-001-0490 FOLIO NUMBER(S): 2 3 BOARD AND FILE NUMBERS N/A YEAR BUILT: 1937, 1938, 1998 (1753 N View Drive) 1937, 1959, 2002 (1771 N View Drive) ZONING DISTRICT: RS-2 (SINGLE-FAMILY) BASE FLOOD ELEVATION: FUTURE GRADE VALUE IN NGVD : N/A 8'-0" NGVD GRADE: 4'-0" NGVD FREE BOARD: +5'-0" 6 7 LOT AREA: 73,091 SF HEIGHT OF GROUND FLOOR: +13'-0" N.G.V.D. LOT WIDTH: 247'-5" LOT DEPTH: 229'-11" 8 14,590 SF (19.96%) MAX LOT COVERAGE SF AND %: 9 21,927SF (30.00%) PROPOSED LOT COVERAGE SF AND %: LOT COVERAGE DEDUCTED (GARAGE-STORAGE) SF: 10 EXISTING LOT COVERAGE SF: 11,000 SF APPROX 11 FRONT YARD OPEN SPACE SF AND %: 3,189 SF. (66.5%) REAR YARD OPEN SPACE SF AND %: 9,735SF (71.1%) MAX UNIT SIZE SF AND %: 36,545 SF (50.00%) 25,317 SF (34.64%) 12 PROPOSED UNIT SIZE SF AND %: EXISTING FIRST FLOOR UNIT SIZE: 13 PROPOSED FIRST FLOOR UNIT SIZE: 12,214 SF N/A PROPOSED UNDERSTORY UNIT SIZE: N/A 2,178 SF EXISTING SECOND FLOOR UNIT SIZE: PROPOSED ROOF LEVEL UNIT SIZE: 106 SF PROPOSED SECOND FLOOR UNIT SIZE: 10,819 SF 15 5,285 SF (1771 N VIEW DR.) + EXISTING UNIT SIZE (PER PROPOSED ROOF DECK AREA SF AND % (NOTE: 2,423 SF (24.9%) 10,813 SF (1753 N VIEW DR.)= MIAMI DADE COUNTY PROPERTY MAXIMUM IS 25% OF THE ENCLOSED FLOOR AREA APPARAISER'S WEB SITE) 16,098 SF IMMEDIATELY BELOW): DEFICIENCIES REQUIRED EXISTING PROPOSED 17 HEIGHT: 28'- FLAT ROOFS N/A 28'-0" NONE SETBACKS: 18 FRONT FIRST LEVEL: 19 20'-0" N/A 42'-11" NONE FRONT SECOND LEVEL: 20 N/A NONE 30'-0" 42'-2" 21 SIDE 1: NORTH N/A 32'-2" NONE 32'-2" (13% Lot Width) SIDE 2: SOUTH N/A NONE 22 29'-8" (15% Lot Width)" 23 REAR: N/A 35'-7 " 34'-6" (15% Lot Depth) NONE 7'-6" ACCESSORY STRUCTURE SIDE 1: N/A 7'-6" NONE ACCESSORY STRUCTURE SIDE 2 OR N/A N/A NONE N/A (FACING STREET): 17'-3" (50 % rear setback) N/A 17'-9" NONE 25 ACCESSORY STRUCTURE REAR: 26 SUM OF SIDE YARD: 80'-3" (25%) N/A 32'-2" + 29 -8" = 61'-10" (25%) NONE LOCATED WITHIN A LOCAL HISTORIC DISTRICT): NO