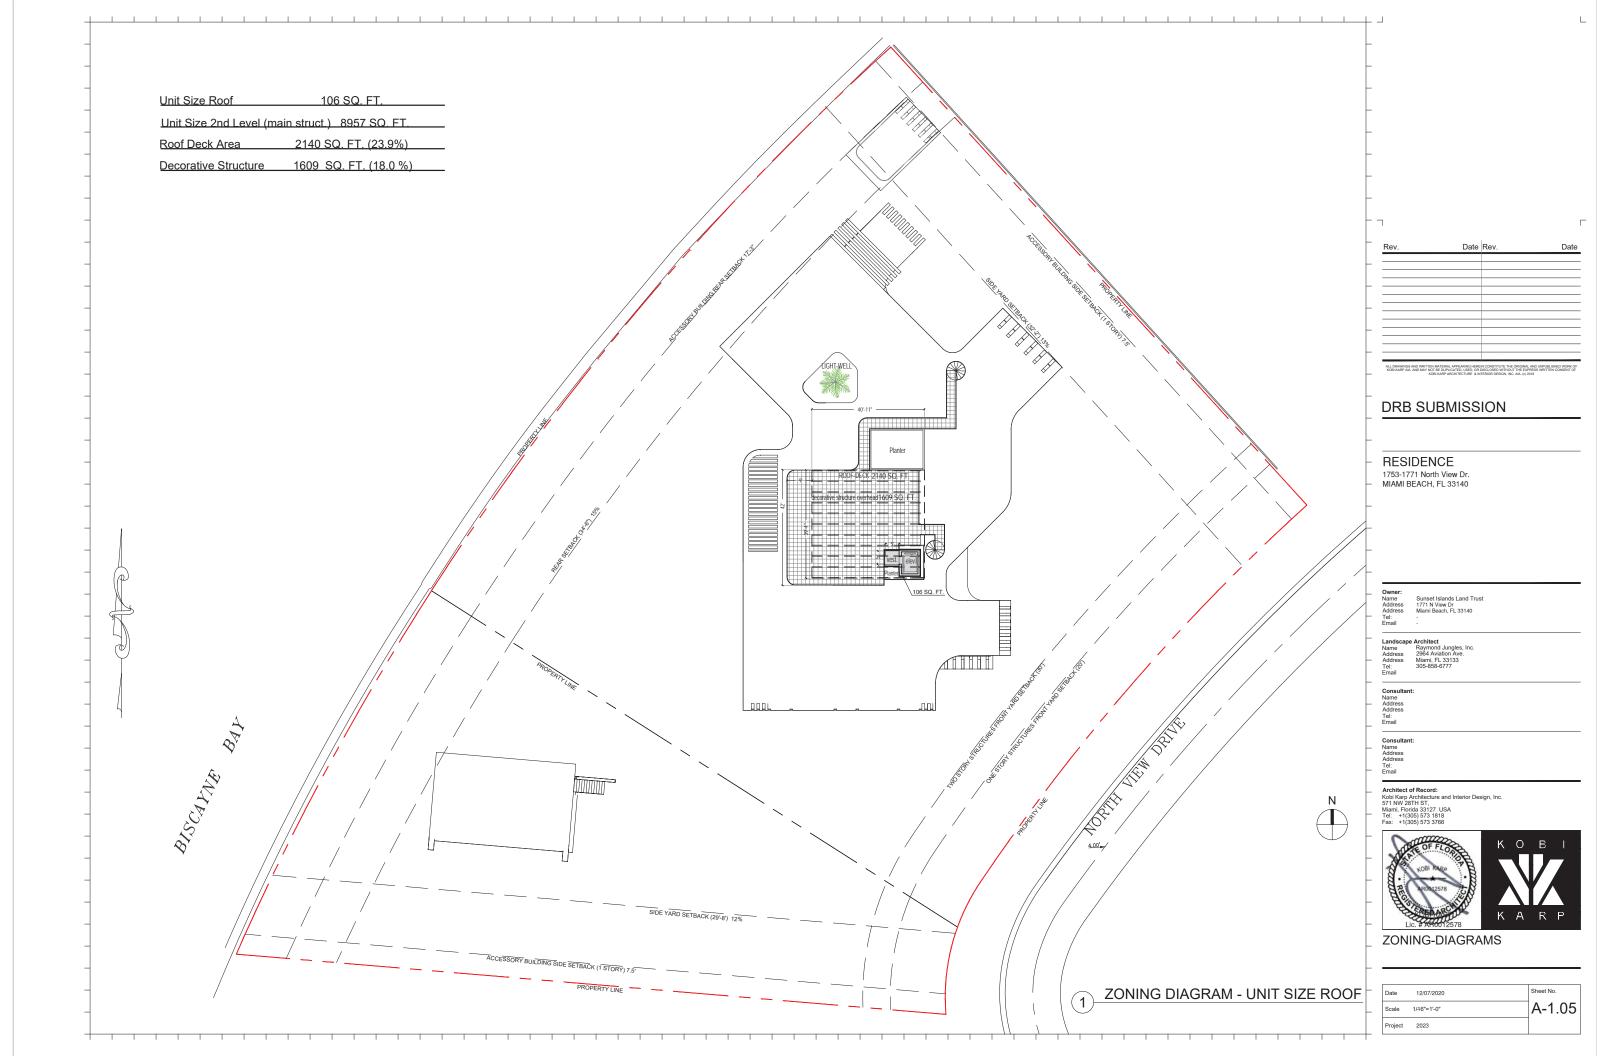

#### SINGLE FAMILY RESIDENTIAL - ZONING DATA SHEET ITEM ZONING INFORMATION ADDRESS: 1 1753-1771 N VIEW DRIVE, MIAMI BEACH, FL 33140 02-3228-001-0500 , 02-3228-001-0490 FOLIO NUMBER(S): 2 3 BOARD AND FILE NUMBERS N/A YEAR BUILT: 1937, 1938, 1998 (1753 N View Drive) 1937, 1959, 2002 (1771 N View Drive) ZONING DISTRICT: RS-2 (SINGLE-FAMILY) BASE FLOOD ELEVATION: FUTURE GRADE VALUE IN NGVD : N/A 8'-0" NGVD GRADE: 4'-0" NGVD FREE BOARD: +5'-0" 6 7 LOT AREA: 73,091 SF HEIGHT OF GROUND FLOOR: +13'-0" N.G.V.D. LOT WIDTH: 247'-5" LOT DEPTH: 229'-11" 8 14,590 SF (19.96%) MAX LOT COVERAGE SF AND %: 9 21,927SF (30.00%) PROPOSED LOT COVERAGE SF AND %: LOT COVERAGE DEDUCTED (GARAGE-STORAGE) SF: 10 EXISTING LOT COVERAGE SF: 11,000 SF APPROX 11 FRONT YARD OPEN SPACE SF AND %: 3,189 SF. (66.5%) REAR YARD OPEN SPACE SF AND %: 9,735SF (71.1%) MAX UNIT SIZE SF AND %: 36,545 SF (50.00%) 25,317 SF (34.64%) 12 PROPOSED UNIT SIZE SF AND %: EXISTING FIRST FLOOR UNIT SIZE: 13 PROPOSED FIRST FLOOR UNIT SIZE: 12,214 SF N/A PROPOSED UNDERSTORY UNIT SIZE: N/A 2,178 SF EXISTING SECOND FLOOR UNIT SIZE: PROPOSED ROOF LEVEL UNIT SIZE: 106 SF PROPOSED SECOND FLOOR UNIT SIZE: 10,819 SF 15 5,285 SF (1771 N VIEW DR.) + EXISTING UNIT SIZE (PER PROPOSED ROOF DECK AREA SF AND % (NOTE: 2,423 SF (24.9%) 10,813 SF (1753 N VIEW DR.)= MIAMI DADE COUNTY PROPERTY MAXIMUM IS 25% OF THE ENCLOSED FLOOR AREA APPARAISER'S WEB SITE) 16,098 SF IMMEDIATELY BELOW): DEFICIENCIES REQUIRED EXISTING PROPOSED 17 HEIGHT: 28'- FLAT ROOFS N/A 28'-0" NONE SETBACKS: 18 FRONT FIRST LEVEL: 19 20'-0" N/A 42'-11" NONE FRONT SECOND LEVEL: 20 N/A NONE 30'-0" 42'-2" 21 SIDE 1: NORTH N/A 32'-2" NONE 32'-2" (13% Lot Width) SIDE 2: SOUTH N/A NONE 22 29'-8" (15% Lot Width)" 23 REAR: N/A 35'-7 " 34'-6" (15% Lot Depth) NONE 7'-6" ACCESSORY STRUCTURE SIDE 1: N/A 7'-6" NONE ACCESSORY STRUCTURE SIDE 2 OR N/A N/A NONE N/A (FACING STREET): 17'-3" (50 % rear setback) N/A 17'-9" NONE 25 ACCESSORY STRUCTURE REAR: 26 SUM OF SIDE YARD: 80'-3" (25%) N/A 32'-2" + 29 -8" = 61'-10" (25%) NONE LOCATED WITHIN A LOCAL HISTORIC DISTRICT): NO