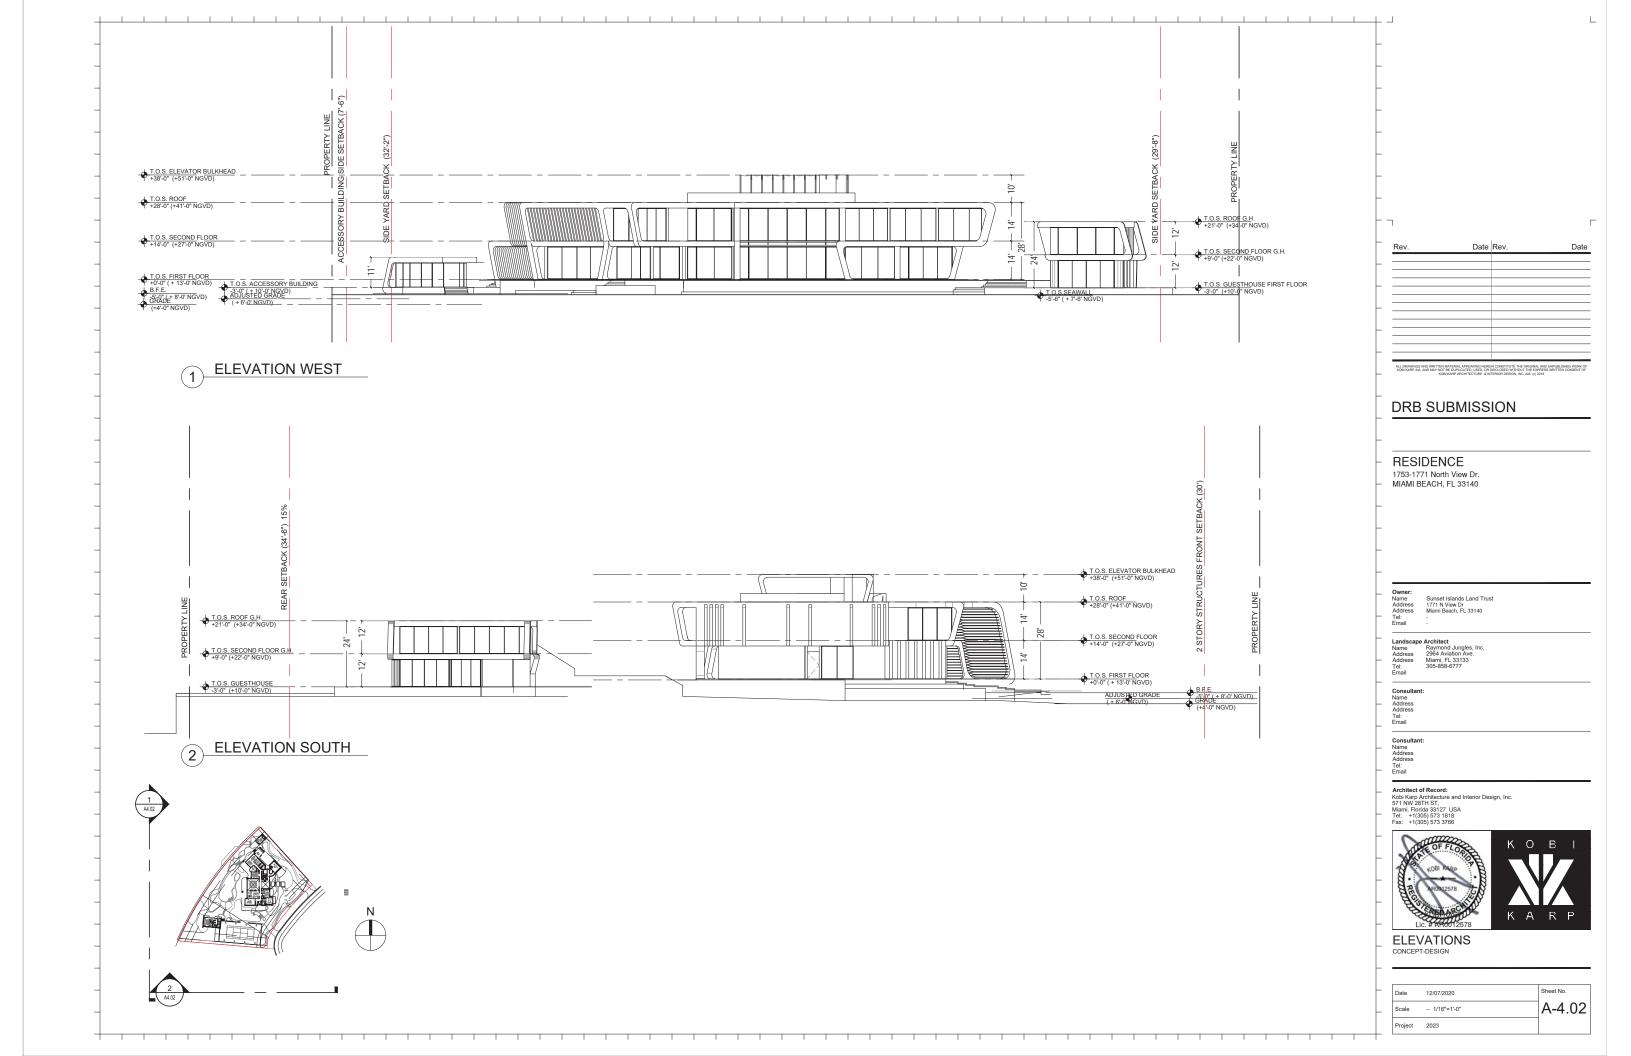

#### SINGLE FAMILY RESIDENTIAL - ZONING DATA SHEET ITEM ZONING INFORMATION ADDRESS: 1 1753-1771 N VIEW DRIVE, MIAMI BEACH, FL 33140 02-3228-001-0500 , 02-3228-001-0490 FOLIO NUMBER(S): 2 3 BOARD AND FILE NUMBERS N/A YEAR BUILT: 1937, 1938, 1998 (1753 N View Drive) 1937, 1959, 2002 (1771 N View Drive) ZONING DISTRICT: RS-2 (SINGLE-FAMILY) BASE FLOOD ELEVATION: FUTURE GRADE VALUE IN NGVD : N/A 8'-0" NGVD GRADE: 4'-0" NGVD FREE BOARD: +5'-0" 6 7 LOT AREA: 73,091 SF HEIGHT OF GROUND FLOOR: +13'-0" N.G.V.D. LOT WIDTH: 247'-5" LOT DEPTH: 229'-11" 8 14,590 SF (19.96%) MAX LOT COVERAGE SF AND %: 9 21,927SF (30.00%) PROPOSED LOT COVERAGE SF AND %: LOT COVERAGE DEDUCTED (GARAGE-STORAGE) SF: 10 EXISTING LOT COVERAGE SF: 11,000 SF APPROX 11 FRONT YARD OPEN SPACE SF AND %: 3,189 SF. (66.5%) REAR YARD OPEN SPACE SF AND %: 9,735SF (71.1%) MAX UNIT SIZE SF AND %: 36,545 SF (50.00%) 25,317 SF (34.64%) 12 PROPOSED UNIT SIZE SF AND %: EXISTING FIRST FLOOR UNIT SIZE: 13 PROPOSED FIRST FLOOR UNIT SIZE: 12,214 SF N/A PROPOSED UNDERSTORY UNIT SIZE: N/A 2,178 SF EXISTING SECOND FLOOR UNIT SIZE: PROPOSED ROOF LEVEL UNIT SIZE: 106 SF PROPOSED SECOND FLOOR UNIT SIZE: 10,819 SF 15 5,285 SF (1771 N VIEW DR.) + EXISTING UNIT SIZE (PER PROPOSED ROOF DECK AREA SF AND % (NOTE: 2,423 SF (24.9%) 10,813 SF (1753 N VIEW DR.)= MIAMI DADE COUNTY PROPERTY MAXIMUM IS 25% OF THE ENCLOSED FLOOR AREA APPARAISER'S WEB SITE) 16,098 SF IMMEDIATELY BELOW): DEFICIENCIES REQUIRED EXISTING PROPOSED 17 HEIGHT: 28'- FLAT ROOFS N/A 28'-0" NONE SETBACKS: 18 FRONT FIRST LEVEL: 19 20'-0" N/A 42'-11" NONE FRONT SECOND LEVEL: 20 N/A NONE 30'-0" 42'-2" 21 SIDE 1: NORTH N/A 32'-2" NONE 32'-2" (13% Lot Width) SIDE 2: SOUTH N/A NONE 22 29'-8" (15% Lot Width)" 23 REAR: N/A 35'-7 " 34'-6" (15% Lot Depth) NONE 7'-6" ACCESSORY STRUCTURE SIDE 1: N/A 7'-6" NONE ACCESSORY STRUCTURE SIDE 2 OR N/A N/A NONE N/A (FACING STREET): 17'-3" (50 % rear setback) N/A 17'-9" NONE 25 ACCESSORY STRUCTURE REAR: 26 SUM OF SIDE YARD: 80'-3" (25%) N/A 32'-2" + 29 -8" = 61'-10" (25%) NONE LOCATED WITHIN A LOCAL HISTORIC DISTRICT): NO