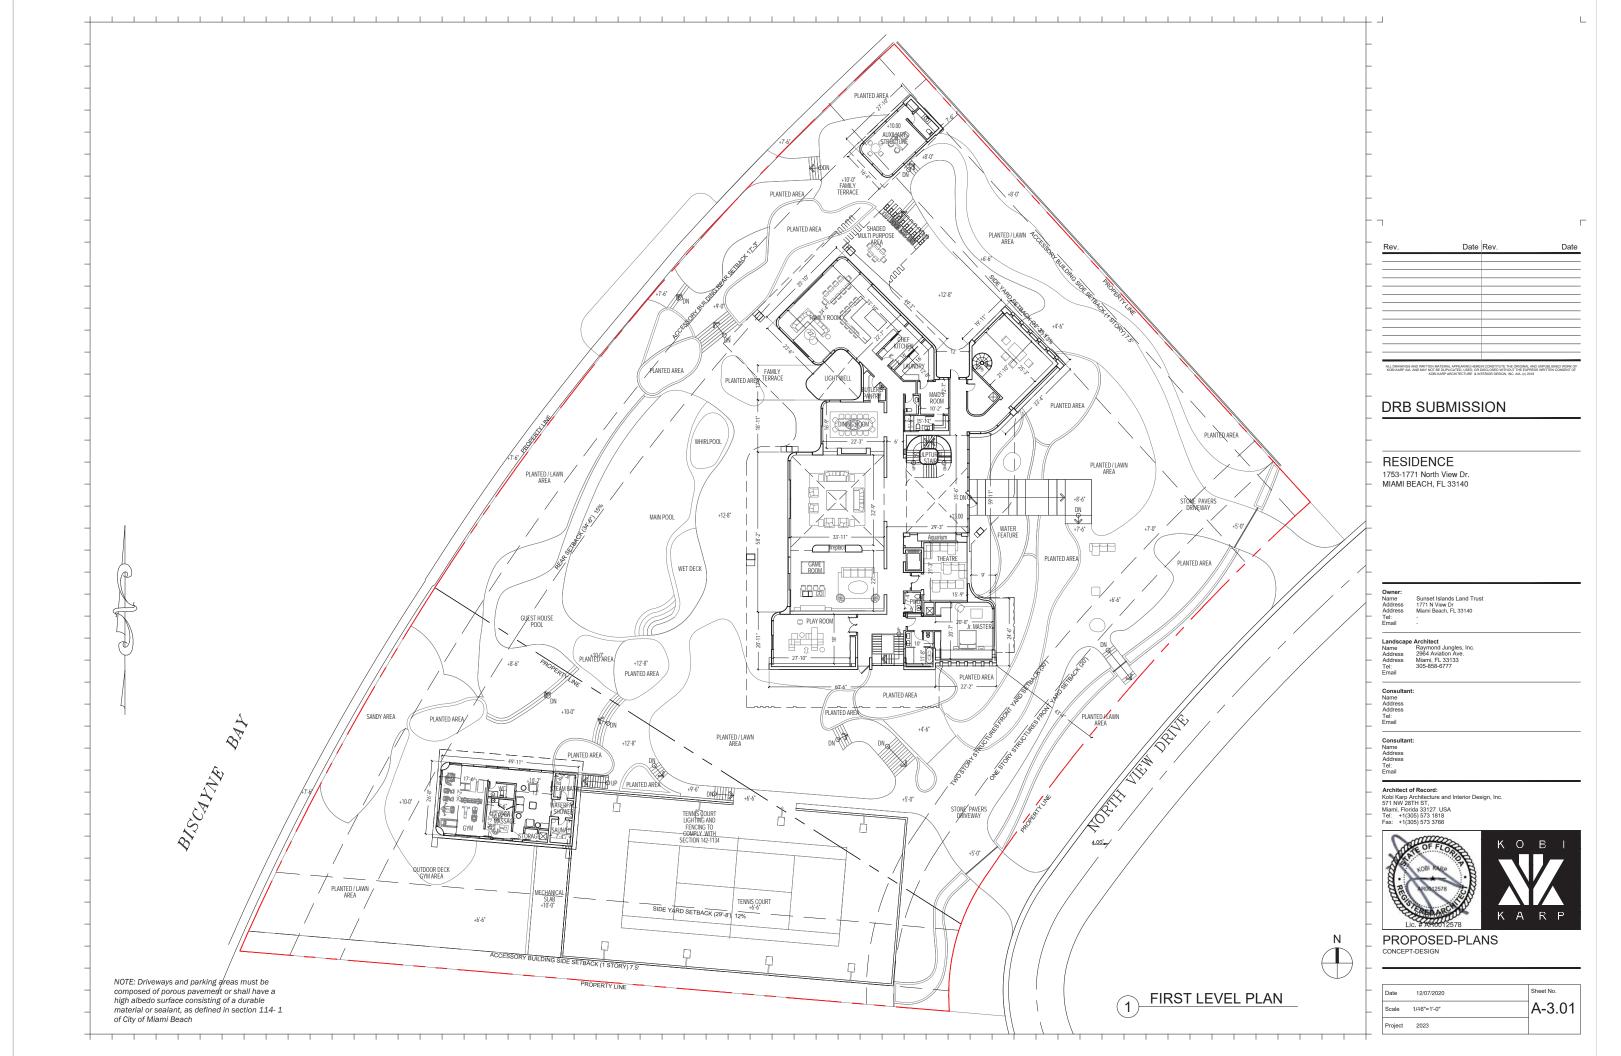

#### SINGLE FAMILY RESIDENTIAL - ZONING DATA SHEET ITEM ZONING INFORMATION ADDRESS: 1 1753-1771 N VIEW DRIVE, MIAMI BEACH, FL 33140 02-3228-001-0500 , 02-3228-001-0490 FOLIO NUMBER(S): 2 3 BOARD AND FILE NUMBERS N/A YEAR BUILT: 1937, 1938, 1998 (1753 N View Drive) 1937, 1959, 2002 (1771 N View Drive) ZONING DISTRICT: RS-2 (SINGLE-FAMILY) BASE FLOOD ELEVATION: FUTURE GRADE VALUE IN NGVD : N/A 8'-0" NGVD GRADE: 4'-0" NGVD FREE BOARD: +5'-0" 6 7 LOT AREA: 73,091 SF HEIGHT OF GROUND FLOOR: +13'-0" N.G.V.D. LOT WIDTH: 247'-5" LOT DEPTH: 229'-11" 8 14,590 SF (19.96%) MAX LOT COVERAGE SF AND %: 9 21,927SF (30.00%) PROPOSED LOT COVERAGE SF AND %: LOT COVERAGE DEDUCTED (GARAGE-STORAGE) SF: 10 EXISTING LOT COVERAGE SF: 11,000 SF APPROX 11 FRONT YARD OPEN SPACE SF AND %: 3,189 SF. (66.5%) REAR YARD OPEN SPACE SF AND %: 9,735SF (71.1%) MAX UNIT SIZE SF AND %: 36,545 SF (50.00%) 25,317 SF (34.64%) 12 PROPOSED UNIT SIZE SF AND %: EXISTING FIRST FLOOR UNIT SIZE: 13 PROPOSED FIRST FLOOR UNIT SIZE: 12,214 SF N/A PROPOSED UNDERSTORY UNIT SIZE: N/A 2,178 SF EXISTING SECOND FLOOR UNIT SIZE: PROPOSED ROOF LEVEL UNIT SIZE: 106 SF PROPOSED SECOND FLOOR UNIT SIZE: 10,819 SF 15 5,285 SF (1771 N VIEW DR.) + EXISTING UNIT SIZE (PER PROPOSED ROOF DECK AREA SF AND % (NOTE: 2,423 SF (24.9%) 10,813 SF (1753 N VIEW DR.)= MIAMI DADE COUNTY PROPERTY MAXIMUM IS 25% OF THE ENCLOSED FLOOR AREA APPARAISER'S WEB SITE) 16,098 SF IMMEDIATELY BELOW): DEFICIENCIES REQUIRED EXISTING PROPOSED 17 HEIGHT: 28'- FLAT ROOFS N/A 28'-0" NONE SETBACKS: 18 FRONT FIRST LEVEL: 19 20'-0" N/A 42'-11" NONE FRONT SECOND LEVEL: 20 N/A NONE 30'-0" 42'-2" 21 SIDE 1: NORTH N/A 32'-2" NONE 32'-2" (13% Lot Width) SIDE 2: SOUTH N/A NONE 22 29'-8" (15% Lot Width)" 23 REAR: N/A 35'-7 " 34'-6" (15% Lot Depth) NONE 7'-6" ACCESSORY STRUCTURE SIDE 1: N/A 7'-6" NONE ACCESSORY STRUCTURE SIDE 2 OR N/A N/A NONE N/A (FACING STREET): 17'-3" (50 % rear setback) N/A 17'-9" NONE 25 ACCESSORY STRUCTURE REAR: 26 SUM OF SIDE YARD: 80'-3" (25%) N/A 32'-2" + 29 -8" = 61'-10" (25%) NONE LOCATED WITHIN A LOCAL HISTORIC DISTRICT): NO