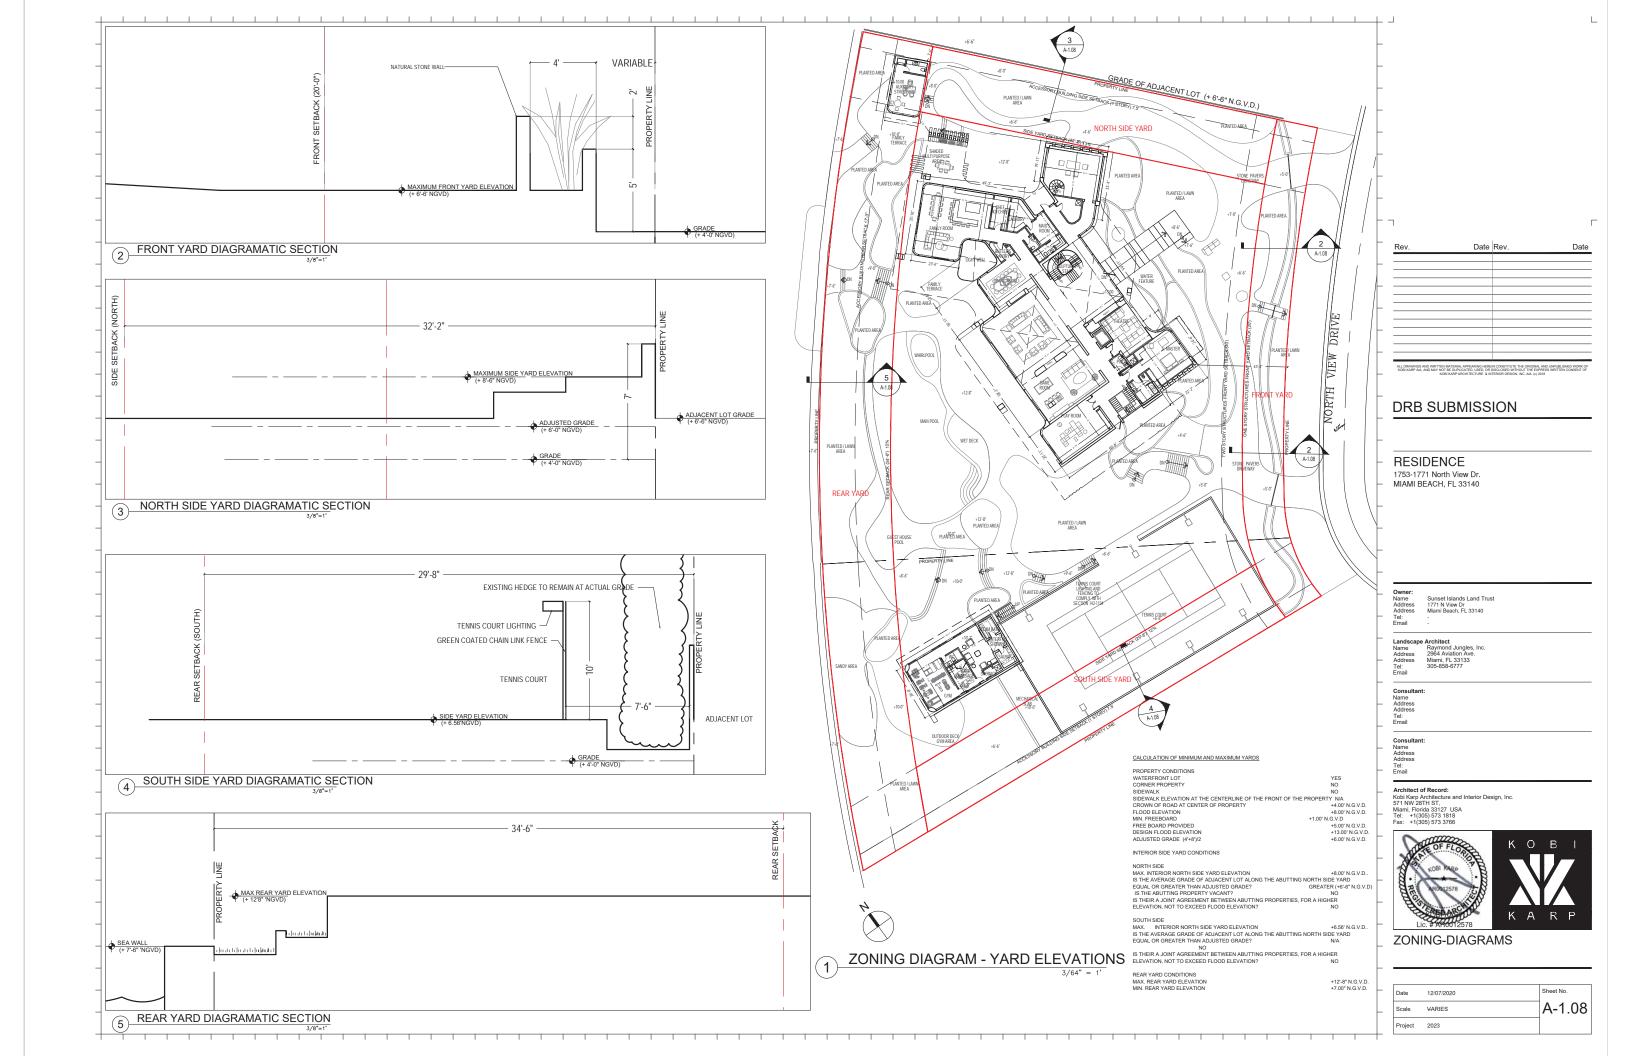

#### SINGLE FAMILY RESIDENTIAL - ZONING DATA SHEET ITEM ZONING INFORMATION ADDRESS: 1 1753-1771 N VIEW DRIVE, MIAMI BEACH, FL 33140 02-3228-001-0500 , 02-3228-001-0490 FOLIO NUMBER(S): 2 3 BOARD AND FILE NUMBERS N/A YEAR BUILT: 1937, 1938, 1998 (1753 N View Drive) 1937, 1959, 2002 (1771 N View Drive) ZONING DISTRICT: RS-2 (SINGLE-FAMILY) BASE FLOOD ELEVATION: FUTURE GRADE VALUE IN NGVD : N/A 8'-0" NGVD GRADE: 4'-0" NGVD FREE BOARD: +5'-0" 6 7 LOT AREA: 73,091 SF HEIGHT OF GROUND FLOOR: +13'-0" N.G.V.D. LOT WIDTH: 247'-5" LOT DEPTH: 229'-11" 8 14,590 SF (19.96%) MAX LOT COVERAGE SF AND %: 9 21,927SF (30.00%) PROPOSED LOT COVERAGE SF AND %: LOT COVERAGE DEDUCTED (GARAGE-STORAGE) SF: 10 EXISTING LOT COVERAGE SF: 11,000 SF APPROX 11 FRONT YARD OPEN SPACE SF AND %: 3,189 SF. (66.5%) REAR YARD OPEN SPACE SF AND %: 9,735SF (71.1%) MAX UNIT SIZE SF AND %: 36,545 SF (50.00%) 25,317 SF (34.64%) 12 PROPOSED UNIT SIZE SF AND %: EXISTING FIRST FLOOR UNIT SIZE: 13 PROPOSED FIRST FLOOR UNIT SIZE: 12,214 SF N/A PROPOSED UNDERSTORY UNIT SIZE: N/A 2,178 SF EXISTING SECOND FLOOR UNIT SIZE: PROPOSED ROOF LEVEL UNIT SIZE: 106 SF PROPOSED SECOND FLOOR UNIT SIZE: 10,819 SF 15 5,285 SF (1771 N VIEW DR.) + EXISTING UNIT SIZE (PER PROPOSED ROOF DECK AREA SF AND % (NOTE: 2,423 SF (24.9%) 10,813 SF (1753 N VIEW DR.)= MIAMI DADE COUNTY PROPERTY MAXIMUM IS 25% OF THE ENCLOSED FLOOR AREA APPARAISER'S WEB SITE) 16,098 SF IMMEDIATELY BELOW): DEFICIENCIES REQUIRED EXISTING PROPOSED 17 HEIGHT: 28'- FLAT ROOFS N/A 28'-0" NONE SETBACKS: 18 FRONT FIRST LEVEL: 19 20'-0" N/A 42'-11" NONE FRONT SECOND LEVEL: 20 N/A NONE 30'-0" 42'-2" 21 SIDE 1: NORTH N/A 32'-2" NONE 32'-2" (13% Lot Width) SIDE 2: SOUTH N/A NONE 22 29'-8" (15% Lot Width)" 23 REAR: N/A 35'-7 " 34'-6" (15% Lot Depth) NONE 7'-6" ACCESSORY STRUCTURE SIDE 1: N/A 7'-6" NONE ACCESSORY STRUCTURE SIDE 2 OR N/A N/A NONE N/A (FACING STREET): 17'-3" (50 % rear setback) N/A 17'-9" NONE 25 ACCESSORY STRUCTURE REAR: 26 SUM OF SIDE YARD: 80'-3" (25%) N/A 32'-2" + 29 -8" = 61'-10" (25%) NONE LOCATED WITHIN A LOCAL HISTORIC DISTRICT): NO