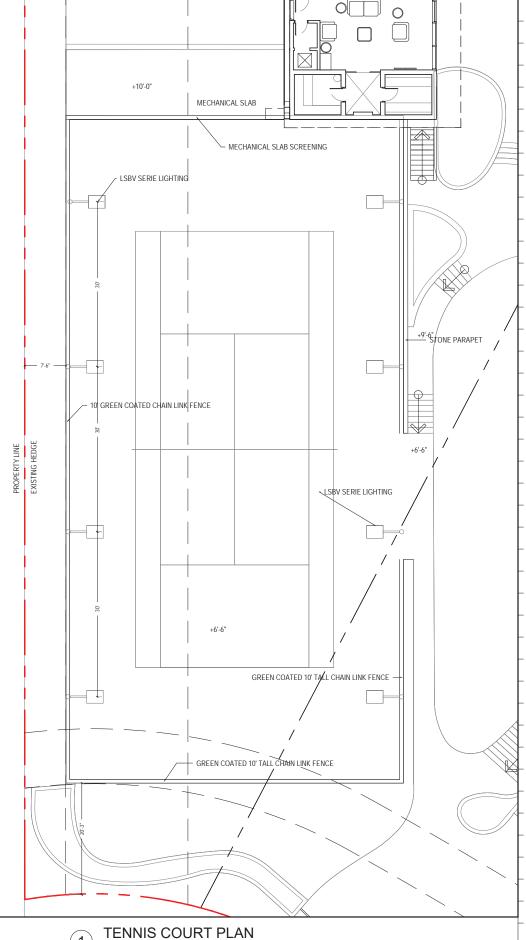

# Architect of Record:

Kobi Karp Architecture and Interior Design, Inc. 571 NW 28TH ST,
Miami, Florida 33127 USA
Tel: +1(305) 573 1818
Fax: +1(305) 573 3766

TENNIS COURT

| - | Date    | 12/07/2020 | Sheet No. |
|---|---------|------------|-----------|
| _ | Scale   | **         | A-5.01    |
|   | Project | 2023       |           |
|   |         |            |           |