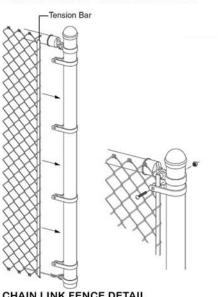

#### **GREEN COATED CHAIN LINK FENCE**

RSP ROUND STRAIGHT POLE

| Mar | Mar | Shaft | Mall | Elevel | Finish | Resetting | Shaft | Sha

and bottom.

Pole
The pole shaft is fabricated from hot rolled carbon steel having a minimum yield of 55,000 PSI and conforms to ASTM A500 grade C requirements. The shaft construction is a single piece of formed steel welded longitudinally. The hand hole is located 1' 6" above the pole base. A ground lug is provided standard.

Anchor Base
The anchor base is fabricated from a structural quality hot rolled carbon steel plate that has a minimum yield strength of 36,000 PSI. The anchor base telescopes the pole shaft and has a circumferential weld on the top and bottom.

A full base cover is provided which encapsulates the base plate and anchor bolts to provide a clean transition from pier to pole.

The pole is finished with a Super Durable Powdercoat Paint. Multiple colors available. Galvanizing and T-Guard treatments available upon

request. Additional warranty extensions available with these treatments

TECHLIGHT

2707 SATSUMA DR . DALLAS,TX

**CHAIN LINK FENCE DETAIL** 

| Rev. | Date | Rev. | Date |
|------|------|------|------|
|      |      |      |      |
|      |      |      |      |
|      |      |      |      |
|      |      |      |      |
|      |      |      |      |
|      |      |      |      |
|      |      |      |      |
|      |      |      |      |
|      |      |      |      |
|      |      |      |      |
|      |      |      |      |
|      |      |      |      |
|      |      |      |      |