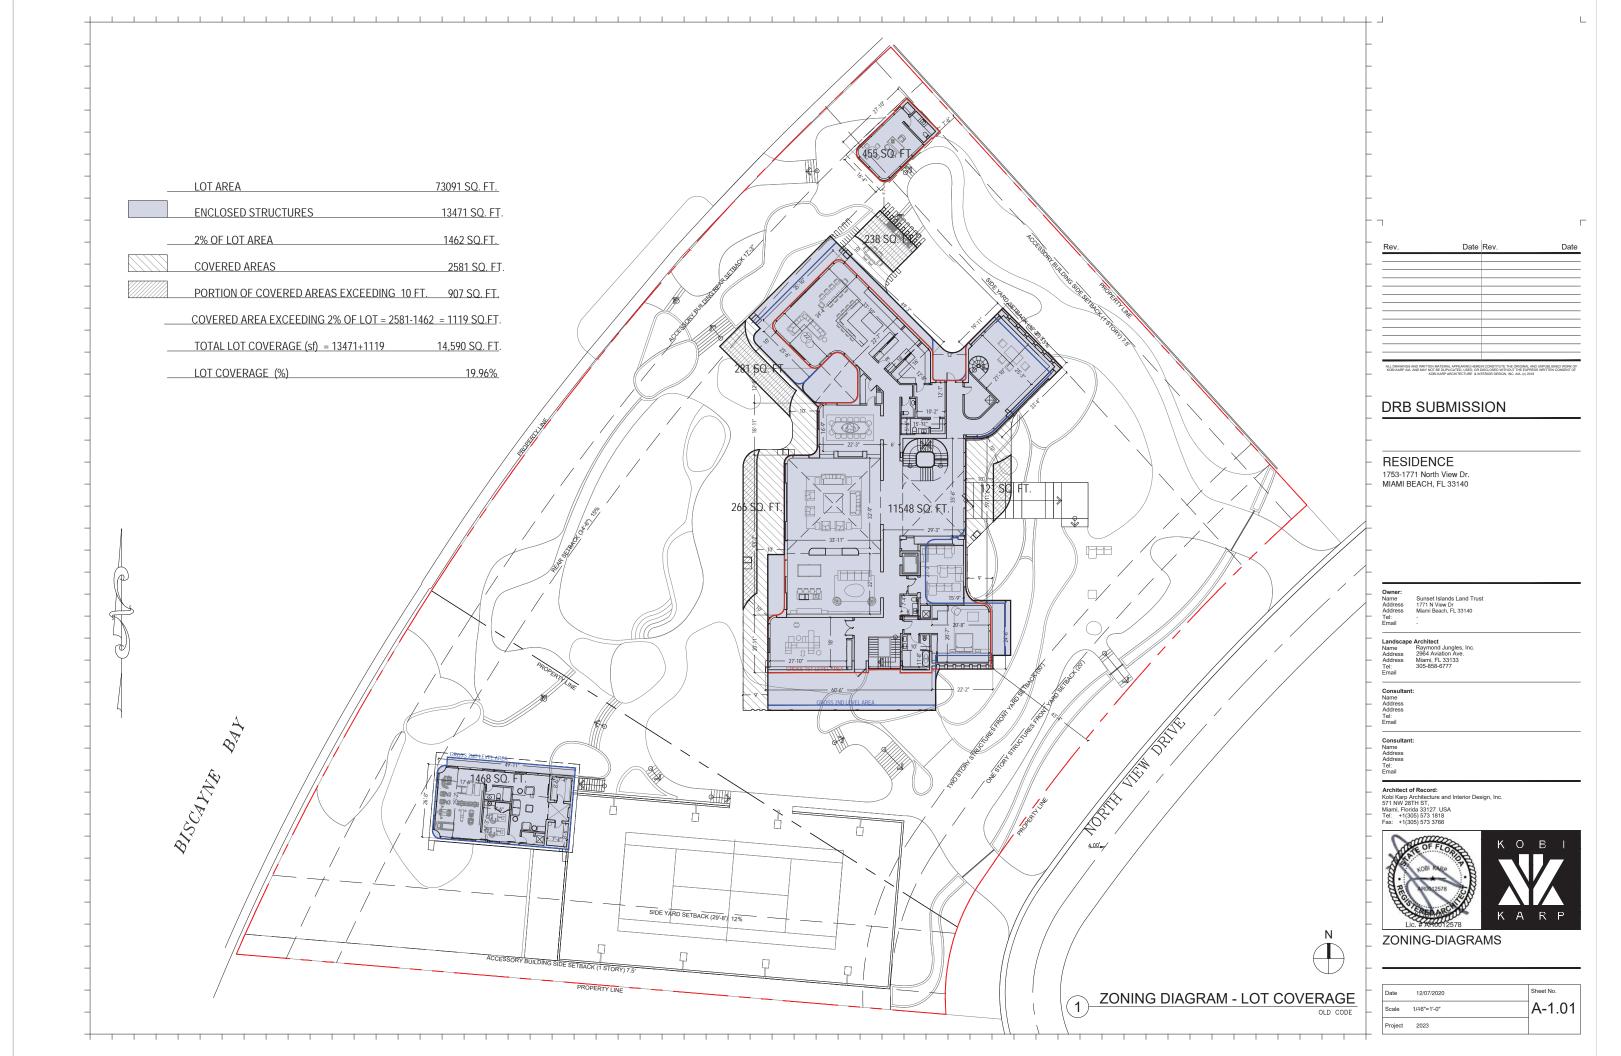

#### SINGLE FAMILY RESIDENTIAL - ZONING DATA SHEET ITEM ZONING INFORMATION ADDRESS: 1 1753-1771 N VIEW DRIVE, MIAMI BEACH, FL 33140 02-3228-001-0500 , 02-3228-001-0490 FOLIO NUMBER(S): 2 3 BOARD AND FILE NUMBERS N/A YEAR BUILT: 1937, 1938, 1998 (1753 N View Drive) 1937, 1959, 2002 (1771 N View Drive) ZONING DISTRICT: RS-2 (SINGLE-FAMILY) BASE FLOOD ELEVATION: FUTURE GRADE VALUE IN NGVD : N/A 8'-0" NGVD GRADE: 4'-0" NGVD FREE BOARD: +5'-0" 6 7 LOT AREA: 73,091 SF HEIGHT OF GROUND FLOOR: +13'-0" N.G.V.D. LOT WIDTH: 247'-5" LOT DEPTH: 229'-11" 8 14,590 SF (19.96%) MAX LOT COVERAGE SF AND %: 9 21,927SF (30.00%) PROPOSED LOT COVERAGE SF AND %: LOT COVERAGE DEDUCTED (GARAGE-STORAGE) SF: 10 EXISTING LOT COVERAGE SF: 11,000 SF APPROX 11 FRONT YARD OPEN SPACE SF AND %: 3,189 SF. (66.5%) REAR YARD OPEN SPACE SF AND %: 9,735SF (71.1%) MAX UNIT SIZE SF AND %: 36,545 SF (50.00%) 25,317 SF (34.64%) 12 PROPOSED UNIT SIZE SF AND %: EXISTING FIRST FLOOR UNIT SIZE: 13 PROPOSED FIRST FLOOR UNIT SIZE: 12,214 SF N/A PROPOSED UNDERSTORY UNIT SIZE: N/A 2,178 SF EXISTING SECOND FLOOR UNIT SIZE: PROPOSED ROOF LEVEL UNIT SIZE: 106 SF PROPOSED SECOND FLOOR UNIT SIZE: 10,819 SF 15 5,285 SF (1771 N VIEW DR.) + EXISTING UNIT SIZE (PER PROPOSED ROOF DECK AREA SF AND % (NOTE: 2,423 SF (24.9%) 10,813 SF (1753 N VIEW DR.)= MIAMI DADE COUNTY PROPERTY MAXIMUM IS 25% OF THE ENCLOSED FLOOR AREA APPARAISER'S WEB SITE) 16,098 SF IMMEDIATELY BELOW): DEFICIENCIES REQUIRED EXISTING PROPOSED 17 HEIGHT: 28'- FLAT ROOFS N/A 28'-0" NONE SETBACKS: 18 FRONT FIRST LEVEL: 19 20'-0" N/A 42'-11" NONE FRONT SECOND LEVEL: 20 N/A NONE 30'-0" 42'-2" 21 SIDE 1: NORTH N/A 32'-2" NONE 32'-2" (13% Lot Width) SIDE 2: SOUTH N/A NONE 22 29'-8" (15% Lot Width)" 23 REAR: N/A 35'-7 " 34'-6" (15% Lot Depth) NONE 7'-6" ACCESSORY STRUCTURE SIDE 1: N/A 7'-6" NONE ACCESSORY STRUCTURE SIDE 2 OR N/A N/A NONE N/A (FACING STREET): 17'-3" (50 % rear setback) N/A 17'-9" NONE 25 ACCESSORY STRUCTURE REAR: 26 SUM OF SIDE YARD: 80'-3" (25%) N/A 32'-2" + 29 -8" = 61'-10" (25%) NONE LOCATED WITHIN A LOCAL HISTORIC DISTRICT): NO