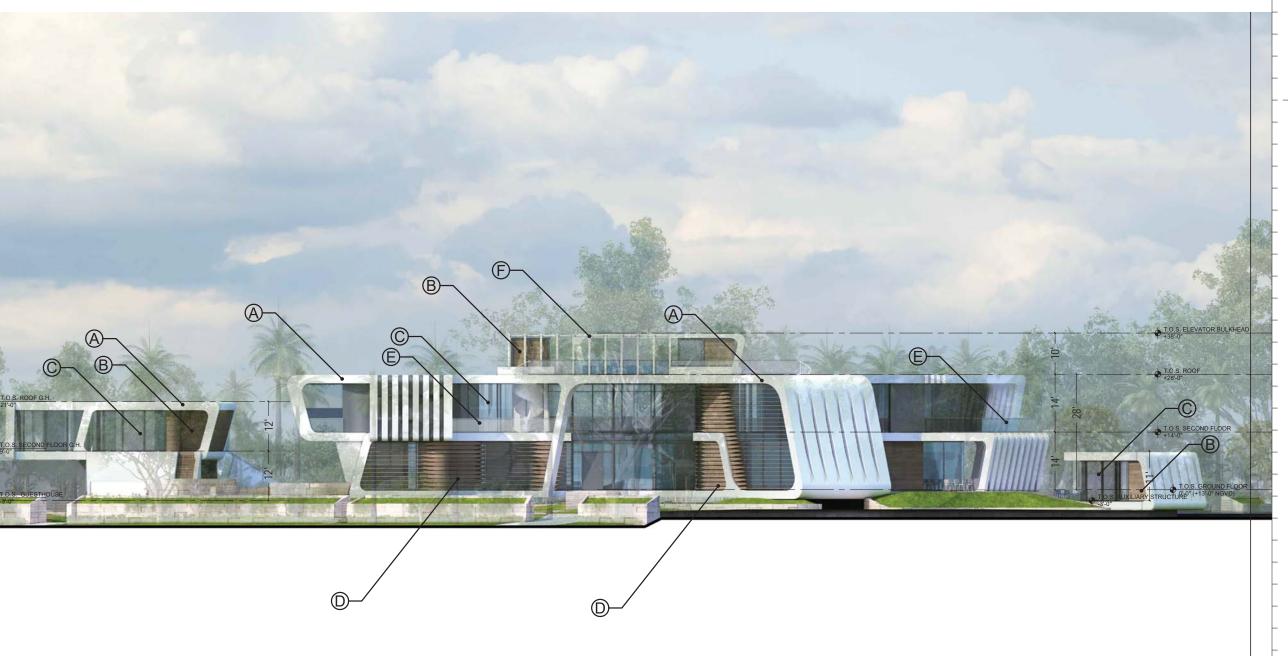

WHITE PAINTED STUCCO

NATURAL WOOD VENEERED POLYMER CLADDING

GUNMETAL FRAME GLAZING SYSTEM

NATURAL WOOD BRISE-SOLEIL

FRAMELESS HAND-RAIL

WHITE PAINTED METAL STRUCTURE

RESIDENCE 1753-1771 North View Dr. MIAMI BEACH, FL 33140

SOUTH-ELEVATION

| _ | Date    | 12/07/2020  | Sheet No. |
|---|---------|-------------|-----------|
| _ | Scale   | 3/32"=1'-0" | A-4.05    |
|   | Project | 2023        |           |

WHITE PAINTED STUCCO

NATURAL WOOD VENEERED POLYMER CLADDING

GUNMETAL FRAME GLAZING SYSTEM

NATURAL WOOD BRISE-SOLEIL

FRAMELESS HAND-RAIL

WHITE PAINTED METAL STRUCTURE

**EAST ELEVATION** 

EAST-ELEVATION

| _ | Date    | 12/07/2020  | Sheet No. |
|---|---------|-------------|-----------|
| _ | Scale   | 3/32"=1'-0" | A-4.06    |
|   | Project | 2023        |           |

WHITE PAINTED STUCCO