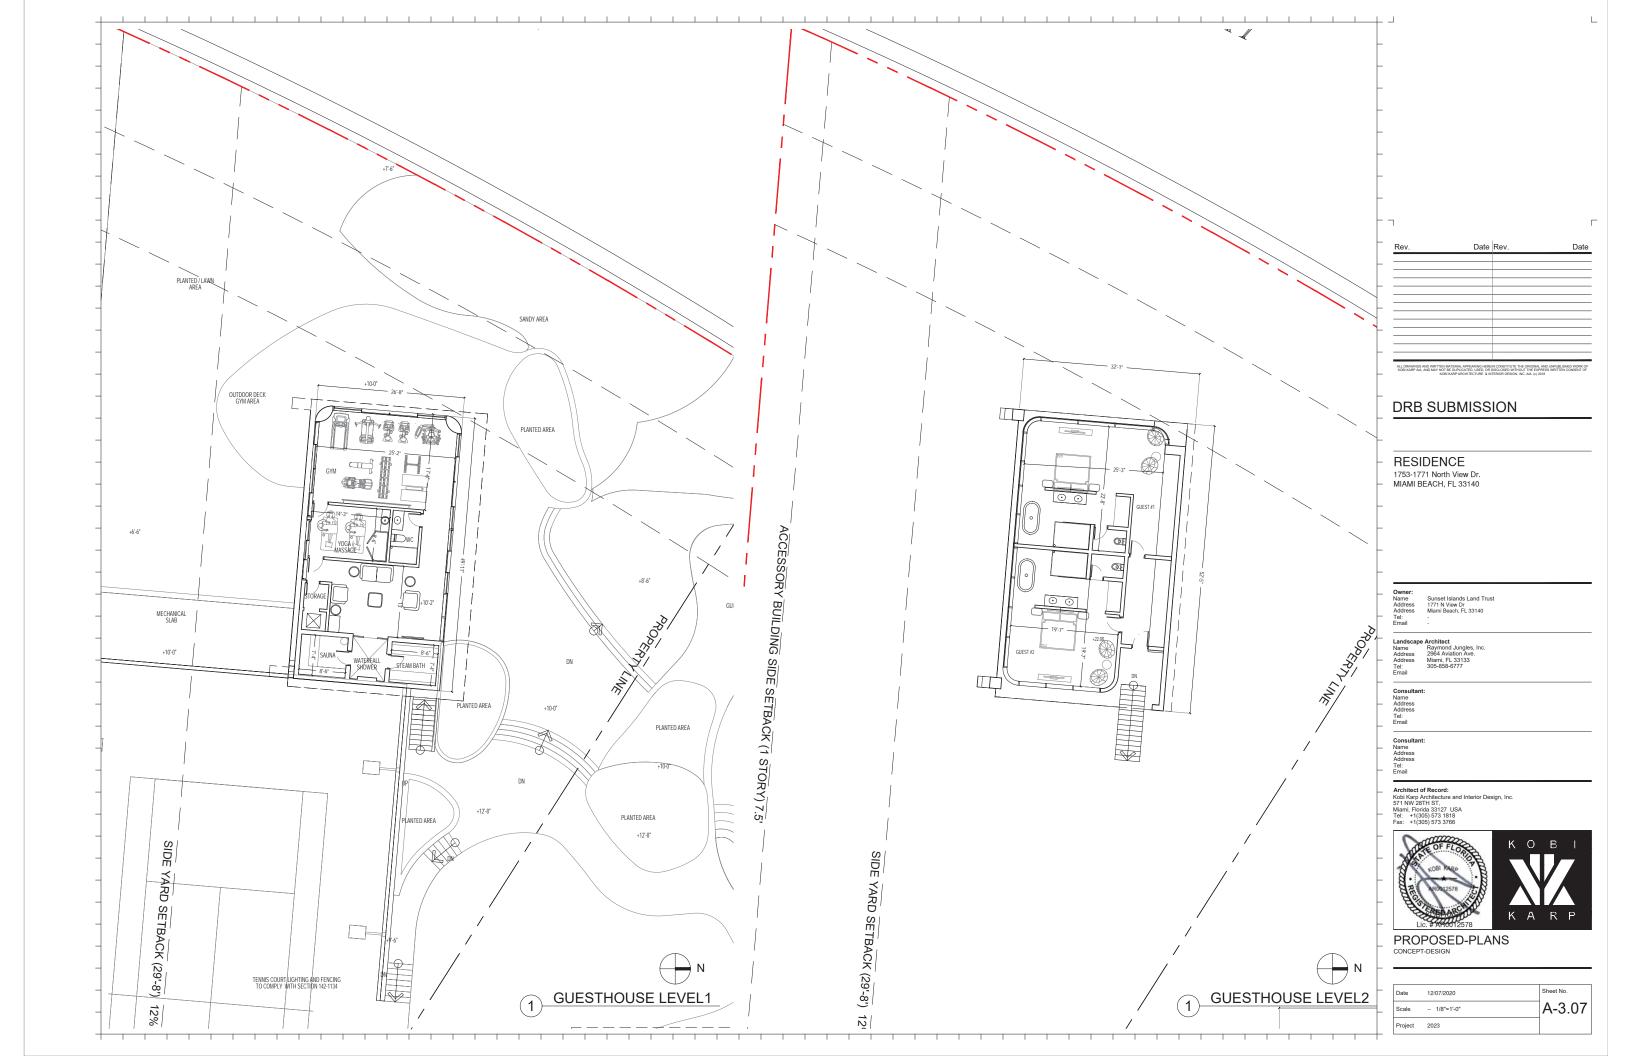

#### SINGLE FAMILY RESIDENTIAL - ZONING DATA SHEET ITEM ZONING INFORMATION ADDRESS: 1 1753-1771 N VIEW DRIVE, MIAMI BEACH, FL 33140 02-3228-001-0500 , 02-3228-001-0490 FOLIO NUMBER(S): 2 3 BOARD AND FILE NUMBERS N/A YEAR BUILT: 1937, 1938, 1998 (1753 N View Drive) 1937, 1959, 2002 (1771 N View Drive) ZONING DISTRICT: RS-2 (SINGLE-FAMILY) BASE FLOOD ELEVATION: FUTURE GRADE VALUE IN NGVD : N/A 8'-0" NGVD GRADE: 4'-0" NGVD FREE BOARD: +5'-0" 6 7 LOT AREA: 73,091 SF HEIGHT OF GROUND FLOOR: +13'-0" N.G.V.D. LOT WIDTH: 247'-5" LOT DEPTH: 229'-11" 8 14,590 SF (19.96%) MAX LOT COVERAGE SF AND %: 9 21,927SF (30.00%) PROPOSED LOT COVERAGE SF AND %: LOT COVERAGE DEDUCTED (GARAGE-STORAGE) SF: 10 EXISTING LOT COVERAGE SF: 11,000 SF APPROX 11 FRONT YARD OPEN SPACE SF AND %: 3,189 SF. (66.5%) REAR YARD OPEN SPACE SF AND %: 9,735SF (71.1%) MAX UNIT SIZE SF AND %: 36,545 SF (50.00%) 25,317 SF (34.64%) 12 PROPOSED UNIT SIZE SF AND %: EXISTING FIRST FLOOR UNIT SIZE: 13 PROPOSED FIRST FLOOR UNIT SIZE: 12,214 SF N/A PROPOSED UNDERSTORY UNIT SIZE: N/A 2,178 SF EXISTING SECOND FLOOR UNIT SIZE: PROPOSED ROOF LEVEL UNIT SIZE: 106 SF PROPOSED SECOND FLOOR UNIT SIZE: 10,819 SF 15 5,285 SF (1771 N VIEW DR.) + EXISTING UNIT SIZE (PER PROPOSED ROOF DECK AREA SF AND % (NOTE: 2,423 SF (24.9%) 10,813 SF (1753 N VIEW DR.)= MIAMI DADE COUNTY PROPERTY MAXIMUM IS 25% OF THE ENCLOSED FLOOR AREA APPARAISER'S WEB SITE) 16,098 SF IMMEDIATELY BELOW): DEFICIENCIES REQUIRED EXISTING PROPOSED 17 HEIGHT: 28'- FLAT ROOFS N/A 28'-0" NONE SETBACKS: 18 FRONT FIRST LEVEL: 19 20'-0" N/A 42'-11" NONE FRONT SECOND LEVEL: 20 N/A NONE 30'-0" 42'-2" 21 SIDE 1: NORTH N/A 32'-2" NONE 32'-2" (13% Lot Width) SIDE 2: SOUTH N/A NONE 22 29'-8" (15% Lot Width)" 23 REAR: N/A 35'-7 " 34'-6" (15% Lot Depth) NONE 7'-6" ACCESSORY STRUCTURE SIDE 1: N/A 7'-6" NONE ACCESSORY STRUCTURE SIDE 2 OR N/A N/A NONE N/A (FACING STREET): 17'-3" (50 % rear setback) N/A 17'-9" NONE 25 ACCESSORY STRUCTURE REAR: 26 SUM OF SIDE YARD: 80'-3" (25%) N/A 32'-2" + 29 -8" = 61'-10" (25%) NONE LOCATED WITHIN A LOCAL HISTORIC DISTRICT): NO