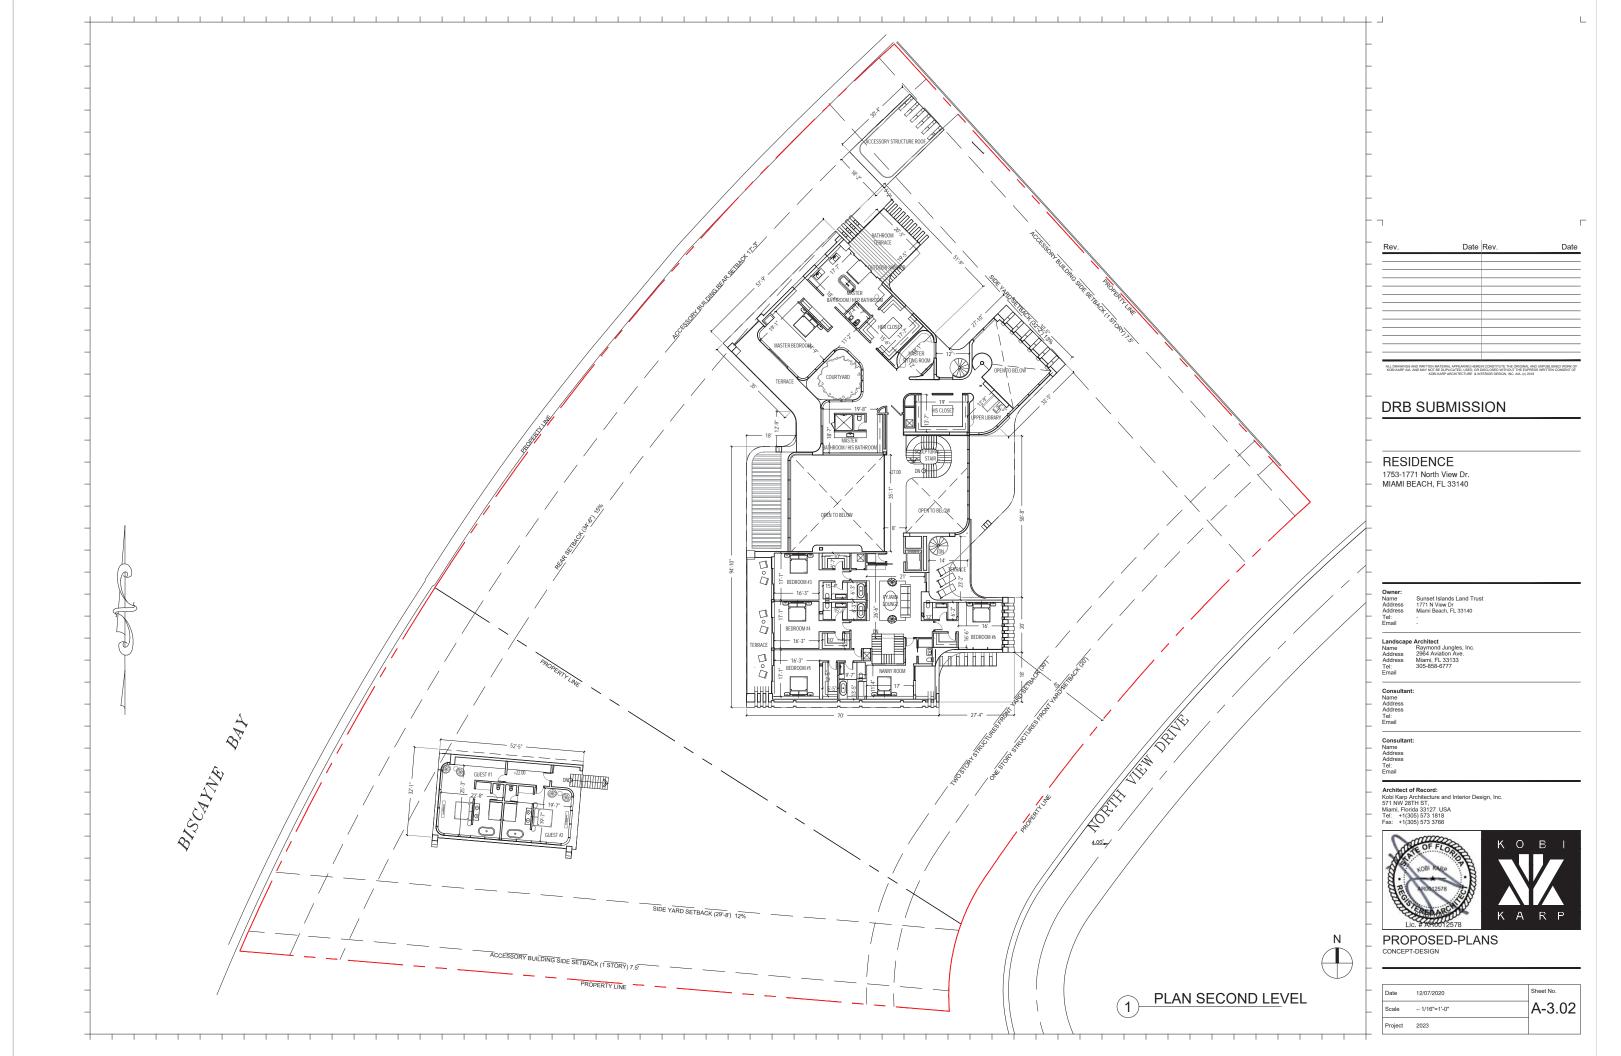

#### SINGLE FAMILY RESIDENTIAL - ZONING DATA SHEET ITEM ZONING INFORMATION ADDRESS: 1 1753-1771 N VIEW DRIVE, MIAMI BEACH, FL 33140 02-3228-001-0500 , 02-3228-001-0490 FOLIO NUMBER(S): 2 3 BOARD AND FILE NUMBERS N/A YEAR BUILT: 1937, 1938, 1998 (1753 N View Drive) 1937, 1959, 2002 (1771 N View Drive) ZONING DISTRICT: RS-2 (SINGLE-FAMILY) BASE FLOOD ELEVATION: FUTURE GRADE VALUE IN NGVD : N/A 8'-0" NGVD GRADE: 4'-0" NGVD FREE BOARD: +5'-0" 6 7 LOT AREA: 73,091 SF HEIGHT OF GROUND FLOOR: +13'-0" N.G.V.D. LOT WIDTH: 247'-5" LOT DEPTH: 229'-11" 8 14,590 SF (19.96%) MAX LOT COVERAGE SF AND %: 9 21,927SF (30.00%) PROPOSED LOT COVERAGE SF AND %: LOT COVERAGE DEDUCTED (GARAGE-STORAGE) SF: 10 EXISTING LOT COVERAGE SF: 11,000 SF APPROX 11 FRONT YARD OPEN SPACE SF AND %: 3,189 SF. (66.5%) REAR YARD OPEN SPACE SF AND %: 9,735SF (71.1%) MAX UNIT SIZE SF AND %: 36,545 SF (50.00%) 25,317 SF (34.64%) 12 PROPOSED UNIT SIZE SF AND %: EXISTING FIRST FLOOR UNIT SIZE: 13 PROPOSED FIRST FLOOR UNIT SIZE: 12,214 SF N/A PROPOSED UNDERSTORY UNIT SIZE: N/A 2,178 SF EXISTING SECOND FLOOR UNIT SIZE: PROPOSED ROOF LEVEL UNIT SIZE: 106 SF PROPOSED SECOND FLOOR UNIT SIZE: 10,819 SF 15 5,285 SF (1771 N VIEW DR.) + EXISTING UNIT SIZE (PER PROPOSED ROOF DECK AREA SF AND % (NOTE: 2,423 SF (24.9%) 10,813 SF (1753 N VIEW DR.)= MIAMI DADE COUNTY PROPERTY MAXIMUM IS 25% OF THE ENCLOSED FLOOR AREA APPARAISER'S WEB SITE) 16,098 SF IMMEDIATELY BELOW): DEFICIENCIES REQUIRED EXISTING PROPOSED 17 HEIGHT: 28'- FLAT ROOFS N/A 28'-0" NONE SETBACKS: 18 FRONT FIRST LEVEL: 19 20'-0" N/A 42'-11" NONE FRONT SECOND LEVEL: 20 N/A NONE 30'-0" 42'-2" 21 SIDE 1: NORTH N/A 32'-2" NONE 32'-2" (13% Lot Width) SIDE 2: SOUTH N/A NONE 22 29'-8" (15% Lot Width)" 23 REAR: N/A 35'-7 " 34'-6" (15% Lot Depth) NONE 7'-6" ACCESSORY STRUCTURE SIDE 1: N/A 7'-6" NONE ACCESSORY STRUCTURE SIDE 2 OR N/A N/A NONE N/A (FACING STREET): 17'-3" (50 % rear setback) N/A 17'-9" NONE 25 ACCESSORY STRUCTURE REAR: 26 SUM OF SIDE YARD: 80'-3" (25%) N/A 32'-2" + 29 -8" = 61'-10" (25%) NONE LOCATED WITHIN A LOCAL HISTORIC DISTRICT): NO