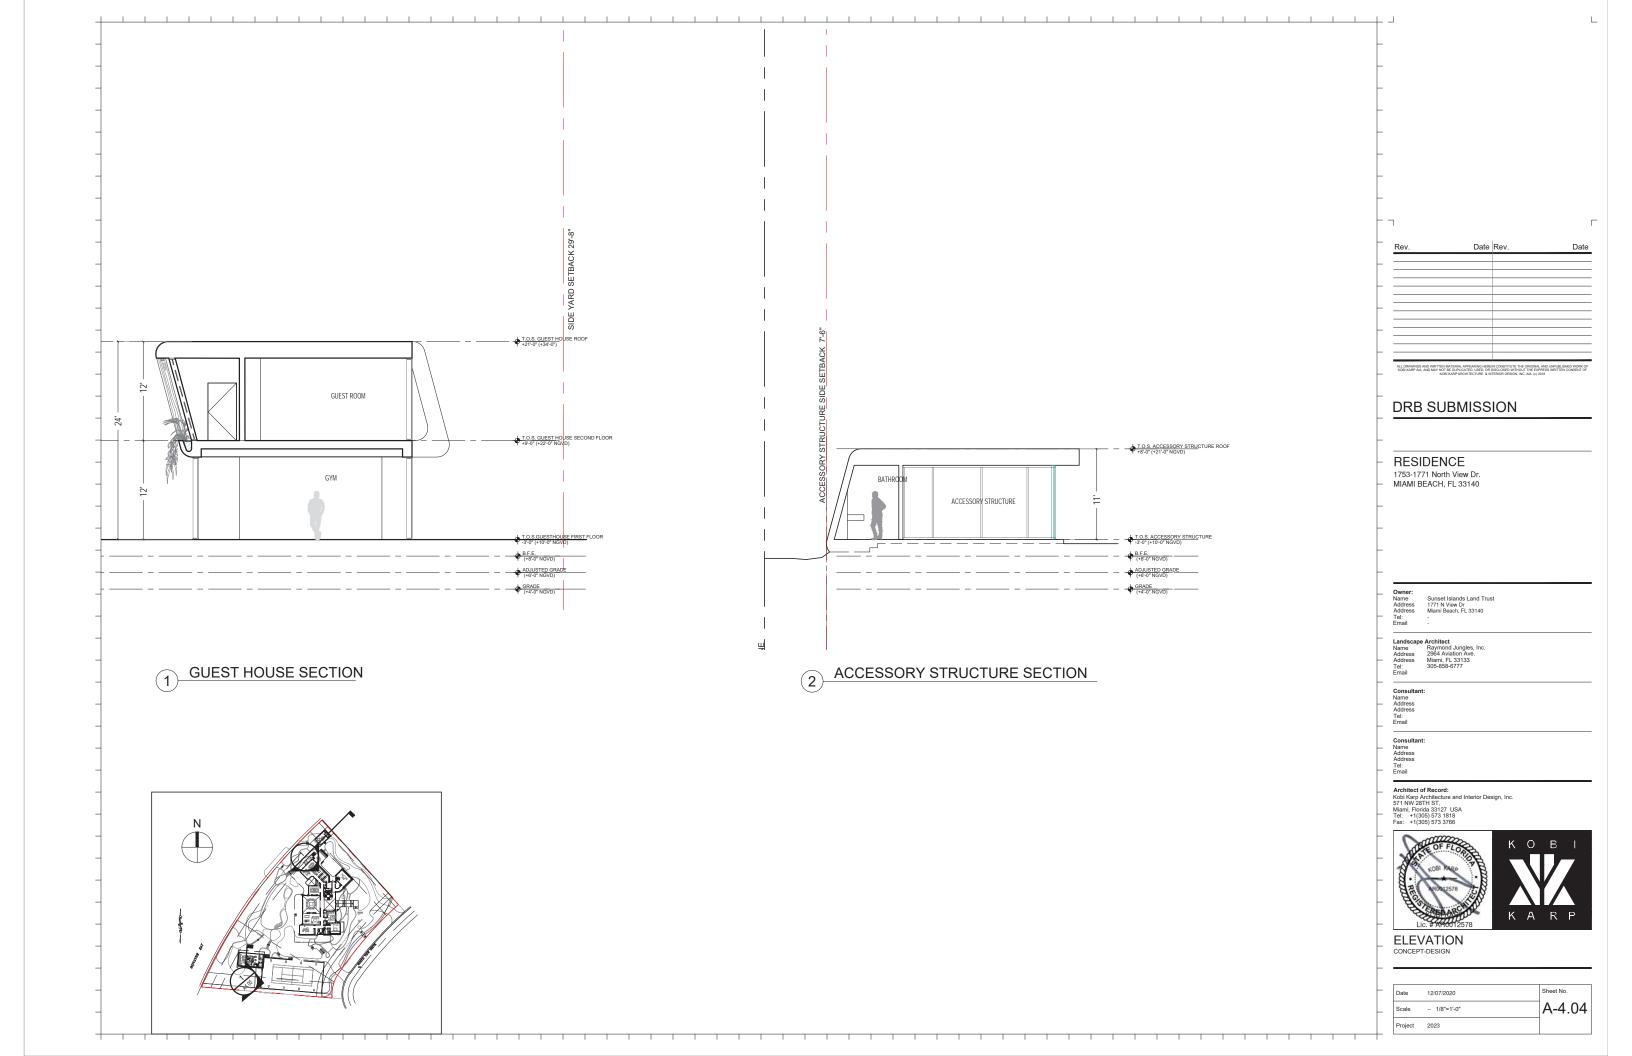

WHITE PAINTED STUCCO

NATURAL WOOD VENEERED POLYMER CLADDING

GUNMETAL FRAME GLAZING SYSTEM

NATURAL WOOD BRISE-SOLEIL

FRAMELESS HAND-RAIL

WHITE PAINTED METAL STRUCTURE

RESIDENCE 1753-1771 North View Dr. MIAMI BEACH, FL 33140

SOUTH-ELEVATION

| _ | Date    | 12/07/2020  | Sheet No. |
|---|---------|-------------|-----------|
| _ | Scale   | 3/32"=1'-0" | A-4.05    |
|   | Project | 2023        |           |

WHITE PAINTED STUCCO

NATURAL WOOD VENEERED POLYMER CLADDING

GUNMETAL FRAME GLAZING SYSTEM

NATURAL WOOD BRISE-SOLEIL

FRAMELESS HAND-RAIL

WHITE PAINTED METAL STRUCTURE

**EAST ELEVATION** 