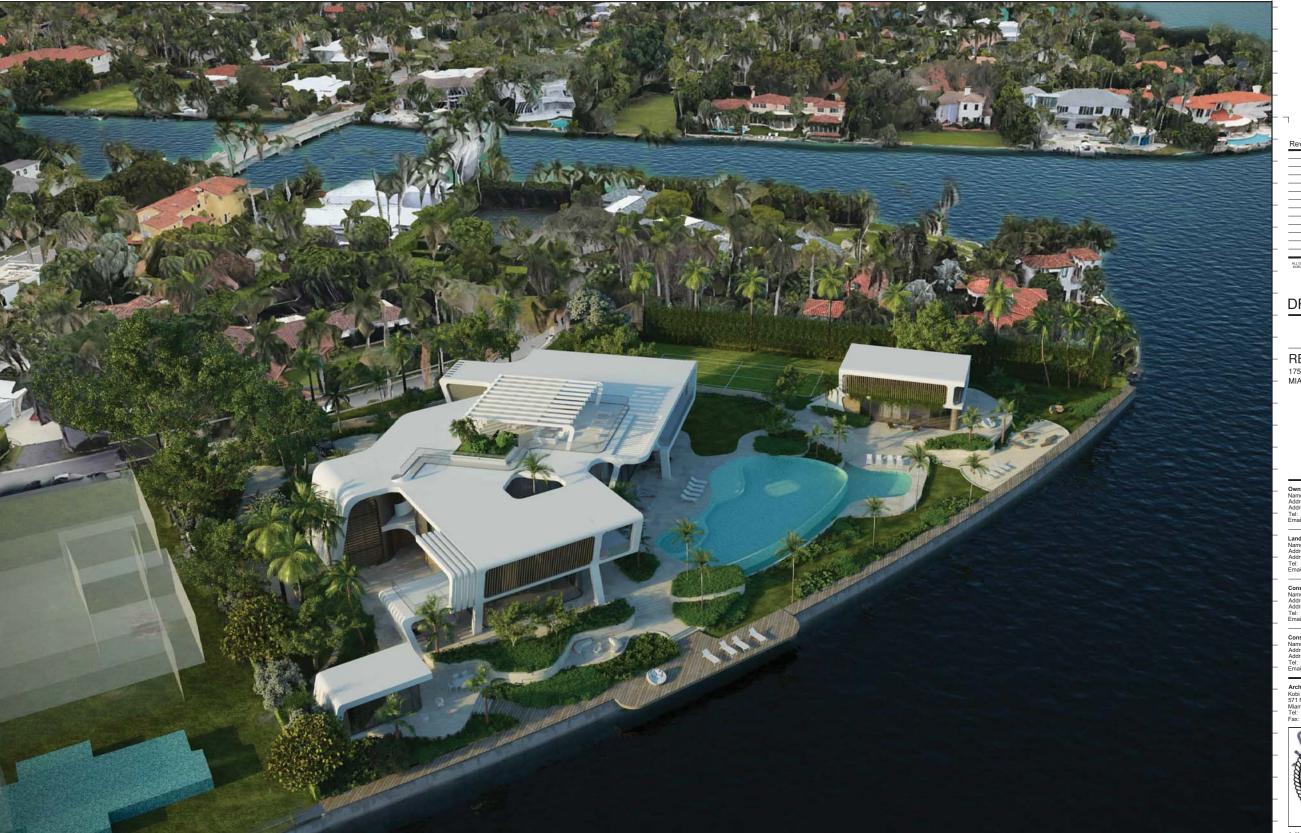

## Sunset Island Residence 1753-1771 North View Drive Miami Beach, FL 33140

Scope of Work: Demolition of 2 Pre-1942 Structures 1 New 2-Story Single Family Residence

ARCHITECT KOBI KARP ARCHITECTURE AND INTERIOR DESIGN, INC. 58 NW 28TH ST. MIAMI, FL 33127 T: 305.5731818

| INDEX            | I                                  |
|------------------|------------------------------------|
| Dwg. #           | Title                              |
| AO- 00           | COVER / INDEX                      |
| A0- 00           | ZONING DATA                        |
| 7.10 02          | SURVEY                             |
|                  | SURVEY                             |
| A0- 02           | LOCATION MAP                       |
| A0- 03           | CONTEXT IMAGES                     |
| A0- 04           | NEIGHBORING IMAGES                 |
| A0- 05           | EXISTING CONDITION IMAGES          |
| A0- 06           | EXISTING CONDITION IMAGES          |
| A0- 07           | EXISTING CONDITION IMAGES          |
| A0- 08           | EXISTING CONDITION IMAGES          |
| A0- 09           | CONTEXT ELEVATIONS                 |
| A1- 01           | LOT COVERAGE                       |
| A1- 01           | UNIT SIZE FIRST LEVEL              |
| A1- 03           | UNIT SIZE SECOND LEVEL             |
| A1- 04           | UNIT SIZE GROUND LEVEL             |
| A1- 05           | UNIT SIZE ROOF                     |
| A1- 06           | PERVIOUS CALCULATIONS              |
| A1- 07           | SETBACK DIAGRAM                    |
| A1- 08           | YARD ELEVATIONS                    |
| A1- 09           | NE AXO                             |
| A1- 10           | NW AXO                             |
| A1- 11           | SW AXO                             |
| A1- 12           | SE AXO                             |
| A1- 13           | EXPLODED AXO                       |
| A1- 14           | FRONT RENDERING                    |
| A1- 15<br>A1- 16 | FRONT RENDERING REAR RENDERING     |
| A1- 10<br>A1- 17 | REAR RENDERING                     |
| A1- 17           | NEAR RENDERING                     |
| A3- 01           | PLAN FIRST LEVEL                   |
| A3- 02           | PLAN SECOND LEVEL                  |
| A3- 03           | PLAN GROUND LEVEL                  |
| A3- 04           | ROOF PLAN                          |
| A3- 05           | MAIN STRUCTURE LEVEL 1             |
| A3- 06           | MAIN STRUCTURE LEVEL 2             |
| A3- 07           | GUEST HOUSE LVL 1 AND LVL2         |
| A3- 08           | BASEMENT PLAN                      |
| A3- 09           | MAIN STRUCTURE ROOF PLAN           |
| A 4 . 04         | FACT AND MODELL SUSVATION          |
| A4- 01           | EAST AND NORTH ELEVATION           |
| A4- 02           | WEST AND SOUTH ELEVATION           |
| A4- 03<br>A4- 04 | GUESTHOUSE SECTION                 |
| A4- 04<br>A4- 05 | SOUTH RENDERED ELEVATION           |
| A4- 06           | EAST RENDERED ELEVATION            |
| A4- 07           | NORTH RENDERED ELEVATION           |
| A4- 08           | WEST RENDERED ELEVATION            |
| A5- 01           | TENNIS COURT DETAILS               |
|                  |                                    |
| NDSCAPE          |                                    |
| .000             | COVER                              |
| R.100            | TREE DISPOSITION PLAN              |
| R.200            | TREE DISPOSITION SCHEDULE          |
| R.201            | TREE DISPOSITION NOTES & DETAILS   |
| H.100            | HARDSCAPE PLAN                     |
| G.100<br>P.100   | CANOPY PLAN                        |
| P.200            | UNDERSTORY PLAN                    |
| P.201            | UNDERSTORY PLAN - ROOF             |
| P.300            | PLANT LIST & TREE MITIGATION CHART |
| P.301            | LANDSCAPE LEGEND                   |
| P.400            | PLANTING DETAILS                   |
| P.401            | PLANTING NOTES                     |
| P.500            | PLANTING IMAGERY                   |
| P.501            | PLANTING IMAGERY                   |
|                  |                                    |
|                  |                                    |
|                  |                                    |

#### SINGLE FAMILY RESIDENTIAL - ZONING DATA SHEET ITEM ZONING INFORMATION ADDRESS: 1 1753-1771 N VIEW DRIVE, MIAMI BEACH, FL 33140 02-3228-001-0500 , 02-3228-001-0490 FOLIO NUMBER(S): 2 3 BOARD AND FILE NUMBERS N/A YEAR BUILT: 1937, 1938, 1998 (1753 N View Drive) 1937, 1959, 2002 (1771 N View Drive) ZONING DISTRICT: RS-2 (SINGLE-FAMILY) BASE FLOOD ELEVATION: FUTURE GRADE VALUE IN NGVD : N/A 8'-0" NGVD GRADE: 4'-0" NGVD FREE BOARD: +5'-0" 6 7 LOT AREA: 73,091 SF HEIGHT OF GROUND FLOOR: +13'-0" N.G.V.D. LOT WIDTH: 247'-5" LOT DEPTH: 229'-11" 8 14,590 SF (19.96%) MAX LOT COVERAGE SF AND %: 9 21,927SF (30.00%) PROPOSED LOT COVERAGE SF AND %: LOT COVERAGE DEDUCTED (GARAGE-STORAGE) SF: 10 EXISTING LOT COVERAGE SF: 11,000 SF APPROX 11 FRONT YARD OPEN SPACE SF AND %: 3,189 SF. (66.5%) REAR YARD OPEN SPACE SF AND %: 9,735SF (71.1%) MAX UNIT SIZE SF AND %: 36,545 SF (50.00%) 25,317 SF (34.64%) 12 PROPOSED UNIT SIZE SF AND %: EXISTING FIRST FLOOR UNIT SIZE: 13 PROPOSED FIRST FLOOR UNIT SIZE: 12,214 SF N/A PROPOSED UNDERSTORY UNIT SIZE: N/A 2,178 SF EXISTING SECOND FLOOR UNIT SIZE: PROPOSED ROOF LEVEL UNIT SIZE: 106 SF PROPOSED SECOND FLOOR UNIT SIZE: 10,819 SF 15 5,285 SF (1771 N VIEW DR.) + EXISTING UNIT SIZE (PER PROPOSED ROOF DECK AREA SF AND % (NOTE: 2,423 SF (24.9%) 10,813 SF (1753 N VIEW DR.)= MIAMI DADE COUNTY PROPERTY MAXIMUM IS 25% OF THE ENCLOSED FLOOR AREA APPARAISER'S WEB SITE) 16,098 SF IMMEDIATELY BELOW): DEFICIENCIES REQUIRED EXISTING PROPOSED 17 HEIGHT: 28'- FLAT ROOFS N/A 28'-0" NONE SETBACKS: 18 FRONT FIRST LEVEL: 19 20'-0" N/A 42'-11" NONE FRONT SECOND LEVEL: 20 N/A NONE 30'-0" 42'-2" 21 SIDE 1: NORTH N/A 32'-2" NONE 32'-2" (13% Lot Width) SIDE 2: SOUTH N/A NONE 22 29'-8" (15% Lot Width)" 23 REAR: N/A 35'-7 " 34'-6" (15% Lot Depth) NONE 7'-6" ACCESSORY STRUCTURE SIDE 1: N/A 7'-6" NONE ACCESSORY STRUCTURE SIDE 2 OR N/A N/A NONE N/A (FACING STREET): 17'-3" (50 % rear setback) N/A 17'-9" NONE 25 ACCESSORY STRUCTURE REAR: 26 SUM OF SIDE YARD: 80'-3" (25%) N/A 32'-2" + 29 -8" = 61'-10" (25%) NONE LOCATED WITHIN A LOCAL HISTORIC DISTRICT): NO