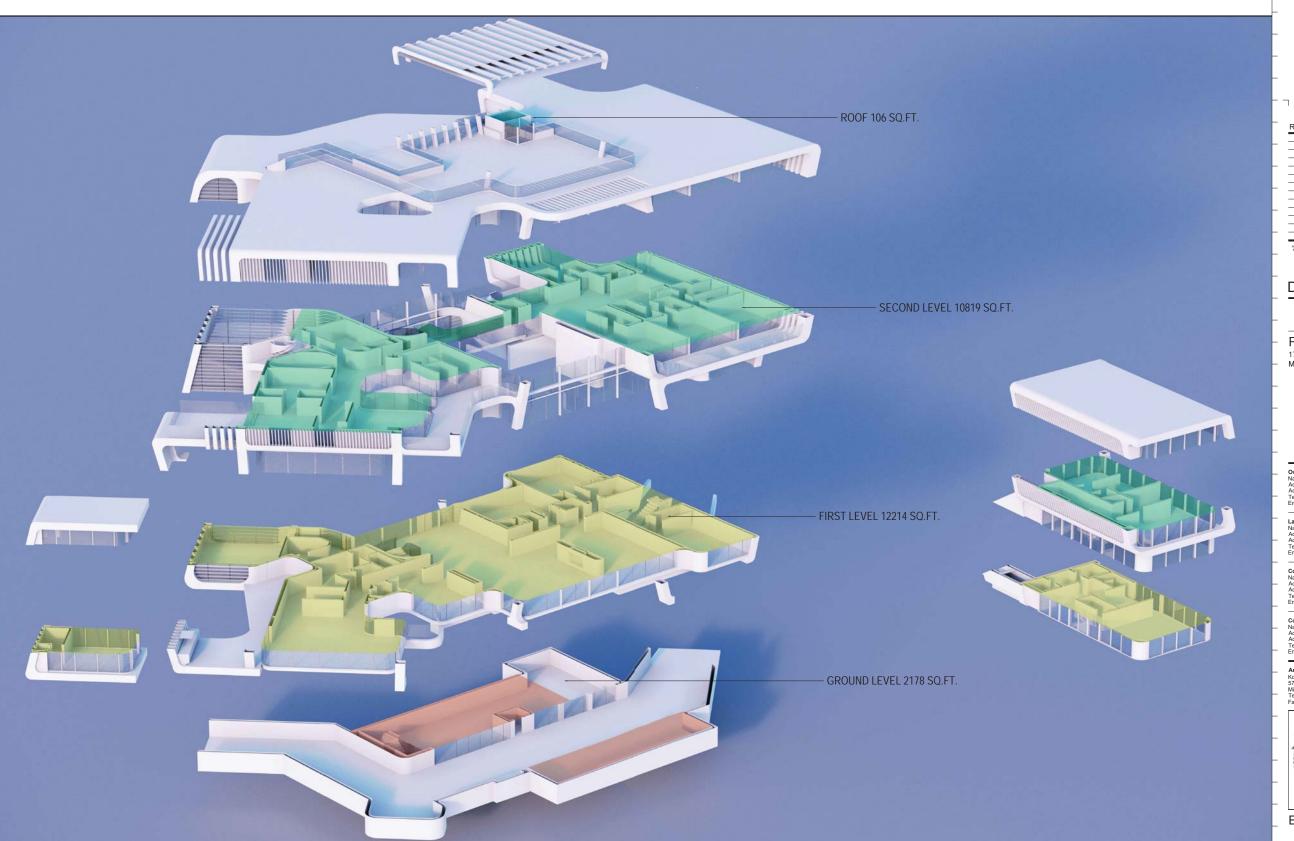

Sunset Islands Land Trust 1771 N View Dr Miami Beach, FL 33140

Architect of Record:
Kobi Karp Architecture and Interior Design, Inc.
571 NW 28TH ST,
Miami, Florida 33127 USA
Tel: +1(305) 573 1818
Fax: +1(305) 573 3766

EXPLODED\_AXO

| _ | Date    | 12/07/2020 | Sheet No. |  |
|---|---------|------------|-----------|--|
|   | Scale   |            | A-1.13    |  |
|   | Project | 2023       |           |  |

RESIDENCE 1753-1771 North View Dr. MIAMI BEACH, FL 33140