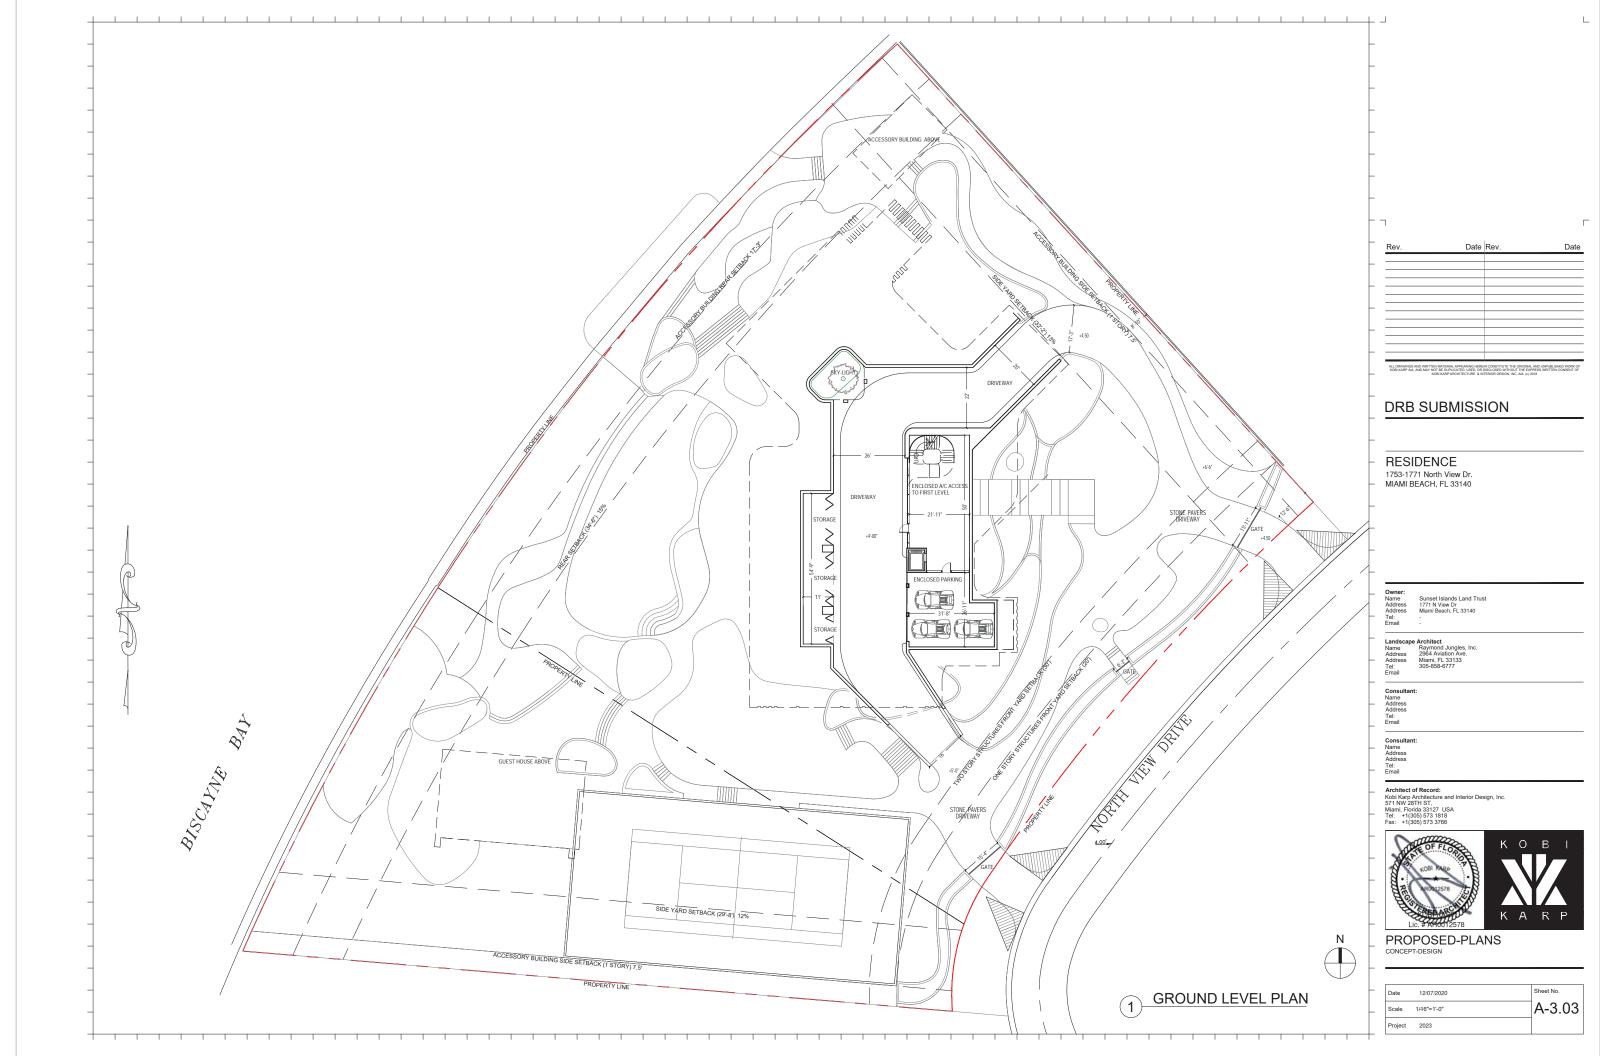

#### SINGLE FAMILY RESIDENTIAL - ZONING DATA SHEET ITEM ZONING INFORMATION ADDRESS: 1 1753-1771 N VIEW DRIVE, MIAMI BEACH, FL 33140 02-3228-001-0500 , 02-3228-001-0490 FOLIO NUMBER(S): 2 3 BOARD AND FILE NUMBERS N/A YEAR BUILT: 1937, 1938, 1998 (1753 N View Drive) 1937, 1959, 2002 (1771 N View Drive) ZONING DISTRICT: RS-2 (SINGLE-FAMILY) BASE FLOOD ELEVATION: FUTURE GRADE VALUE IN NGVD : N/A 8'-0" NGVD GRADE: 4'-0" NGVD FREE BOARD: +5'-0" 6 7 LOT AREA: 73,091 SF HEIGHT OF GROUND FLOOR: +13'-0" N.G.V.D. LOT WIDTH: 247'-5" LOT DEPTH: 229'-11" 8 14,590 SF (19.96%) MAX LOT COVERAGE SF AND %: 9 21,927SF (30.00%) PROPOSED LOT COVERAGE SF AND %: LOT COVERAGE DEDUCTED (GARAGE-STORAGE) SF: 10 EXISTING LOT COVERAGE SF: 11,000 SF APPROX 11 FRONT YARD OPEN SPACE SF AND %: 3,189 SF. (66.5%) REAR YARD OPEN SPACE SF AND %: 9,735SF (71.1%) MAX UNIT SIZE SF AND %: 36,545 SF (50.00%) 25,317 SF (34.64%) 12 PROPOSED UNIT SIZE SF AND %: EXISTING FIRST FLOOR UNIT SIZE: 13 PROPOSED FIRST FLOOR UNIT SIZE: 12,214 SF N/A PROPOSED UNDERSTORY UNIT SIZE: N/A 2,178 SF EXISTING SECOND FLOOR UNIT SIZE: PROPOSED ROOF LEVEL UNIT SIZE: 106 SF PROPOSED SECOND FLOOR UNIT SIZE: 10,819 SF 15 5,285 SF (1771 N VIEW DR.) + EXISTING UNIT SIZE (PER PROPOSED ROOF DECK AREA SF AND % (NOTE: 2,423 SF (24.9%) 10,813 SF (1753 N VIEW DR.)= MIAMI DADE COUNTY PROPERTY MAXIMUM IS 25% OF THE ENCLOSED FLOOR AREA APPARAISER'S WEB SITE) 16,098 SF IMMEDIATELY BELOW): DEFICIENCIES REQUIRED EXISTING PROPOSED 17 HEIGHT: 28'- FLAT ROOFS N/A 28'-0" NONE SETBACKS: 18 FRONT FIRST LEVEL: 19 20'-0" N/A 42'-11" NONE FRONT SECOND LEVEL: 20 N/A NONE 30'-0" 42'-2" 21 SIDE 1: NORTH N/A 32'-2" NONE 32'-2" (13% Lot Width) SIDE 2: SOUTH N/A NONE 22 29'-8" (15% Lot Width)" 23 REAR: N/A 35'-7 " 34'-6" (15% Lot Depth) NONE 7'-6" ACCESSORY STRUCTURE SIDE 1: N/A 7'-6" NONE ACCESSORY STRUCTURE SIDE 2 OR N/A N/A NONE N/A (FACING STREET): 17'-3" (50 % rear setback) N/A 17'-9" NONE 25 ACCESSORY STRUCTURE REAR: 26 SUM OF SIDE YARD: 80'-3" (25%) N/A 32'-2" + 29 -8" = 61'-10" (25%) NONE LOCATED WITHIN A LOCAL HISTORIC DISTRICT): NO