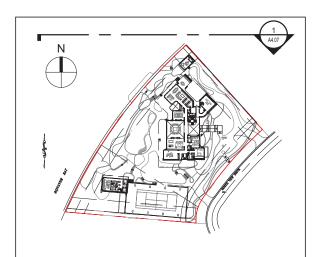

Architect of Record:
Kobi Karp Architecture and Interior Design, Inc.
571 NW 28TH ST,
Miami, Florida 33127 USA
Tel: +1(305) 573 1818
Fax: +1(305) 573 3766

NORTH-ELEVATION

|   | H | Date    | 12/07/2020  | Sheet No. |
|---|---|---------|-------------|-----------|
| - | _ | Scale   | 3/32"=1'-0" | A-4.07    |
|   |   | Project | 2023        |           |