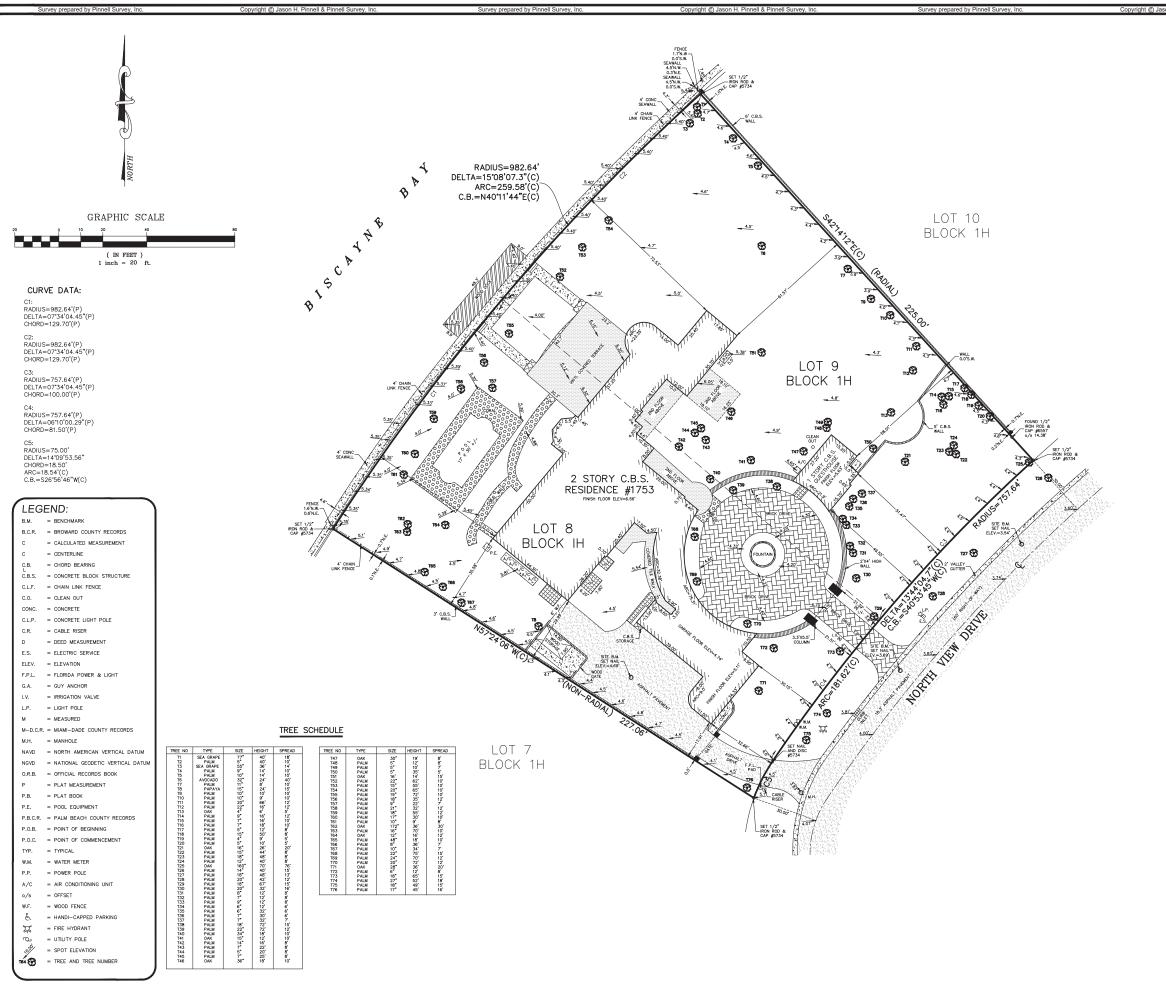

#### SINGLE FAMILY RESIDENTIAL - ZONING DATA SHEET ITEM ZONING INFORMATION ADDRESS: 1 1753-1771 N VIEW DRIVE, MIAMI BEACH, FL 33140 02-3228-001-0500 , 02-3228-001-0490 FOLIO NUMBER(S): 2 3 BOARD AND FILE NUMBERS N/A YEAR BUILT: 1937, 1938, 1998 (1753 N View Drive) 1937, 1959, 2002 (1771 N View Drive) ZONING DISTRICT: RS-2 (SINGLE-FAMILY) BASE FLOOD ELEVATION: FUTURE GRADE VALUE IN NGVD : N/A 8'-0" NGVD GRADE: 4'-0" NGVD FREE BOARD: +5'-0" 6 7 LOT AREA: 73,091 SF HEIGHT OF GROUND FLOOR: +13'-0" N.G.V.D. LOT WIDTH: 247'-5" LOT DEPTH: 229'-11" 8 14,590 SF (19.96%) MAX LOT COVERAGE SF AND %: 9 21,927SF (30.00%) PROPOSED LOT COVERAGE SF AND %: LOT COVERAGE DEDUCTED (GARAGE-STORAGE) SF: 10 EXISTING LOT COVERAGE SF: 11,000 SF APPROX 11 FRONT YARD OPEN SPACE SF AND %: 3,189 SF. (66.5%) REAR YARD OPEN SPACE SF AND %: 9,735SF (71.1%) MAX UNIT SIZE SF AND %: 36,545 SF (50.00%) 25,317 SF (34.64%) 12 PROPOSED UNIT SIZE SF AND %: EXISTING FIRST FLOOR UNIT SIZE: 13 PROPOSED FIRST FLOOR UNIT SIZE: 12,214 SF N/A PROPOSED UNDERSTORY UNIT SIZE: N/A 2,178 SF EXISTING SECOND FLOOR UNIT SIZE: PROPOSED ROOF LEVEL UNIT SIZE: 106 SF PROPOSED SECOND FLOOR UNIT SIZE: 10,819 SF 15 5,285 SF (1771 N VIEW DR.) + EXISTING UNIT SIZE (PER PROPOSED ROOF DECK AREA SF AND % (NOTE: 2,423 SF (24.9%) 10,813 SF (1753 N VIEW DR.)= MIAMI DADE COUNTY PROPERTY MAXIMUM IS 25% OF THE ENCLOSED FLOOR AREA APPARAISER'S WEB SITE) 16,098 SF IMMEDIATELY BELOW): DEFICIENCIES REQUIRED EXISTING PROPOSED 17 HEIGHT: 28'- FLAT ROOFS N/A 28'-0" NONE SETBACKS: 18 FRONT FIRST LEVEL: 19 20'-0" N/A 42'-11" NONE FRONT SECOND LEVEL: 20 N/A NONE 30'-0" 42'-2" 21 SIDE 1: NORTH N/A 32'-2" NONE 32'-2" (13% Lot Width) SIDE 2: SOUTH N/A NONE 22 29'-8" (15% Lot Width)" 23 REAR: N/A 35'-7 " 34'-6" (15% Lot Depth) NONE 7'-6" ACCESSORY STRUCTURE SIDE 1: N/A 7'-6" NONE ACCESSORY STRUCTURE SIDE 2 OR N/A N/A NONE N/A (FACING STREET): 17'-3" (50 % rear setback) N/A 17'-9" NONE 25 ACCESSORY STRUCTURE REAR: 26 SUM OF SIDE YARD: 80'-3" (25%) N/A 32'-2" + 29 -8" = 61'-10" (25%) NONE LOCATED WITHIN A LOCAL HISTORIC DISTRICT): NO

NO

NO

DESIGNATED AS AN INDIVIDUAL HISTORIC SINGLE FAMILY RESIDENCE SITE?

DETERMINED TO BE ARCHITECTURALLY SIGNIFICANT?

NOTES: IF NOT APPLICABLE WRITE N/A

DRB SUBMISSION RESIDENCE 1753-1771 North View Dr. MIAMI BEACH, FL 33140 Sunset Islands Land Trust 1771 N View Dr Miami Beach, FL 33140 Architect of Record:
Kobi Karp Architecture and Interior Design, Inc.
571 NW 28TH ST.
Miami, Florida 33127 USA.
Tel: +1(305) 573 1818
Fax: +1(305) 573 3766

**ZONING-DATA** 

| H | Date    | 12/07/2020 | Sheet No. |  |
|---|---------|------------|-----------|--|
| _ | Scale   |            | A-0.01    |  |
|   | Project | 2023       |           |  |

P.O.C. = POINT OF COMMENCEMEN

#### LEGAL DESCRIPTION:

OT 7, IN BLOCK 1H, OF 3RD REVISED PLAT OF SUNSET ISLANDS, ACCORDING TO THE MAP OR PLAT THEREOF, ECORDED IN PLAT BOOK 40, PAGE 8, OF THE PUBLIC RECORDS OF MIAMI-DADE COUNTY, FLORIDA.

#### **ENCROACHMENT NOTES:**

- 4 FOOT CHAIN LINK FENCE CROSSES OVER THE NORTHERLY PROPERTY LINE.
- STONE DECK AND 6 FOOT WOOD FENCE CROSS OVER THE WESTERLY PROPERTY LINE.

#### CURVE TABLE

| CURVE | RADIUS  | DELTA     | ARC    | CHORD BEARING  |
|-------|---------|-----------|--------|----------------|
| C1    | 75.00'  | 14*09'54" | 18.54  | N26*56'46"E(C) |
| C2    | 75.00'  | 24*39'11" | 32.27' | S07*32'14"W(C) |
| C3    | 210.00' | 01*38'03" | 5.99'  | N23*24'23"E(C) |
| C4    | 982.64  | 08*24'16" | 144.14 | N28*25'32"E(C) |

#### LEGAL DESCRIPTION:

LOTS 8 AND 9, IN BLOCK 1H, OF 3RD REVISED PLAT OF SUNSET ISLANDS, ACCORDING TO THE MAP OR PLAT THEREOF, AS RECORDED IN PLAT BOOK 40, PAGE 8, OF THE PUBLIC RECORDS OF MIAMI-DADE COUNTY, FLORIDA.

## **ENCROACHMENT NOTES:**

AREA OF PROPERTY = 51,718 SQUARE FEET (1.1873 ACRES) +/-