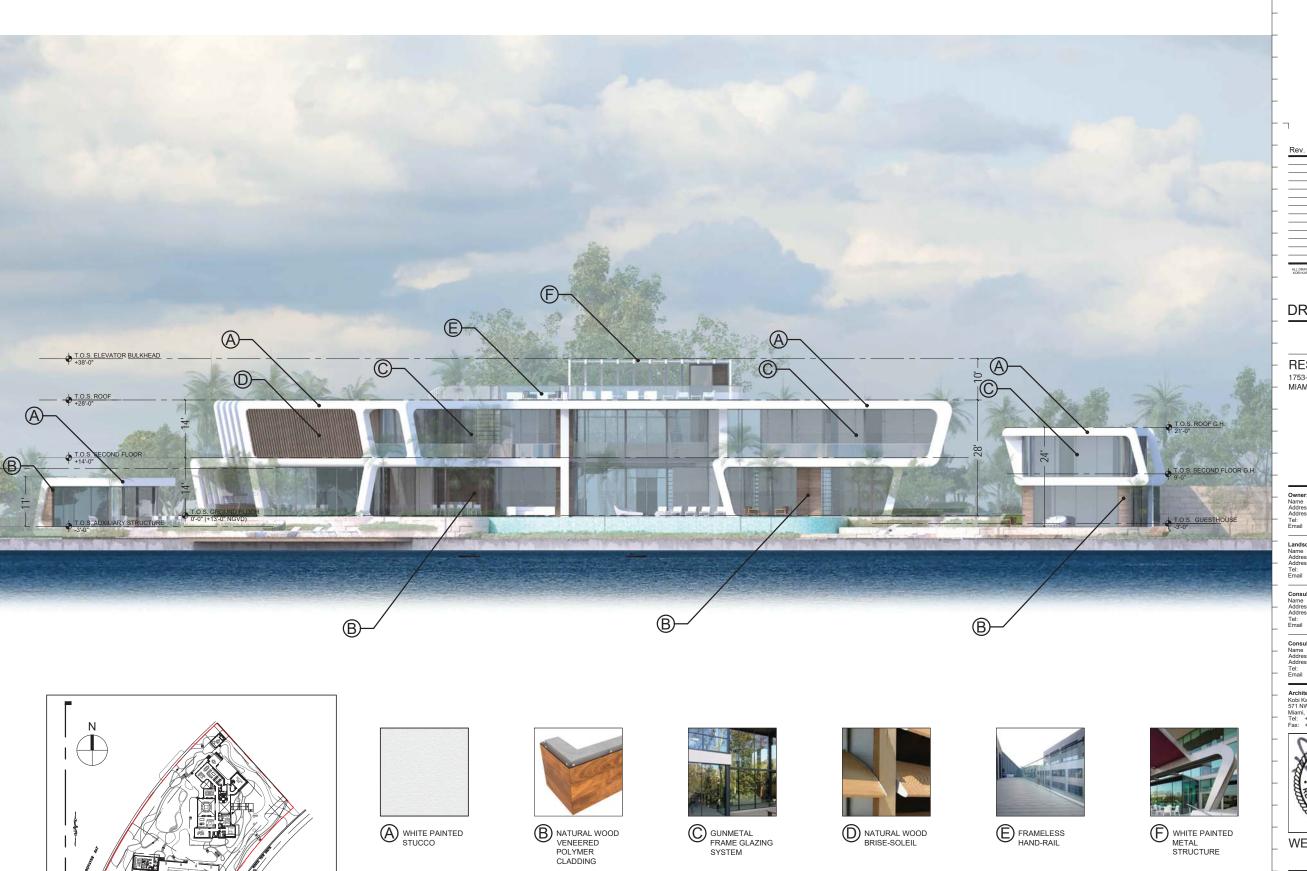

WHITE PAINTED STUCCO

NATURAL WOOD VENEERED POLYMER CLADDING

GUNMETAL FRAME GLAZING SYSTEM

NATURAL WOOD BRISE-SOLEIL

FRAMELESS HAND-RAIL

WHITE PAINTED METAL STRUCTURE

RESIDENCE 1753-1771 North View Dr. MIAMI BEACH, FL 33140

SOUTH-ELEVATION

| _ | Date    | 12/07/2020  | Sheet No. |
|---|---------|-------------|-----------|
| _ | Scale   | 3/32"=1'-0" | A-4.05    |
|   | Project | 2023        |           |

WHITE PAINTED STUCCO

NATURAL WOOD VENEERED POLYMER CLADDING

GUNMETAL FRAME GLAZING SYSTEM

NATURAL WOOD BRISE-SOLEIL

FRAMELESS HAND-RAIL

WHITE PAINTED METAL STRUCTURE

**EAST ELEVATION** 