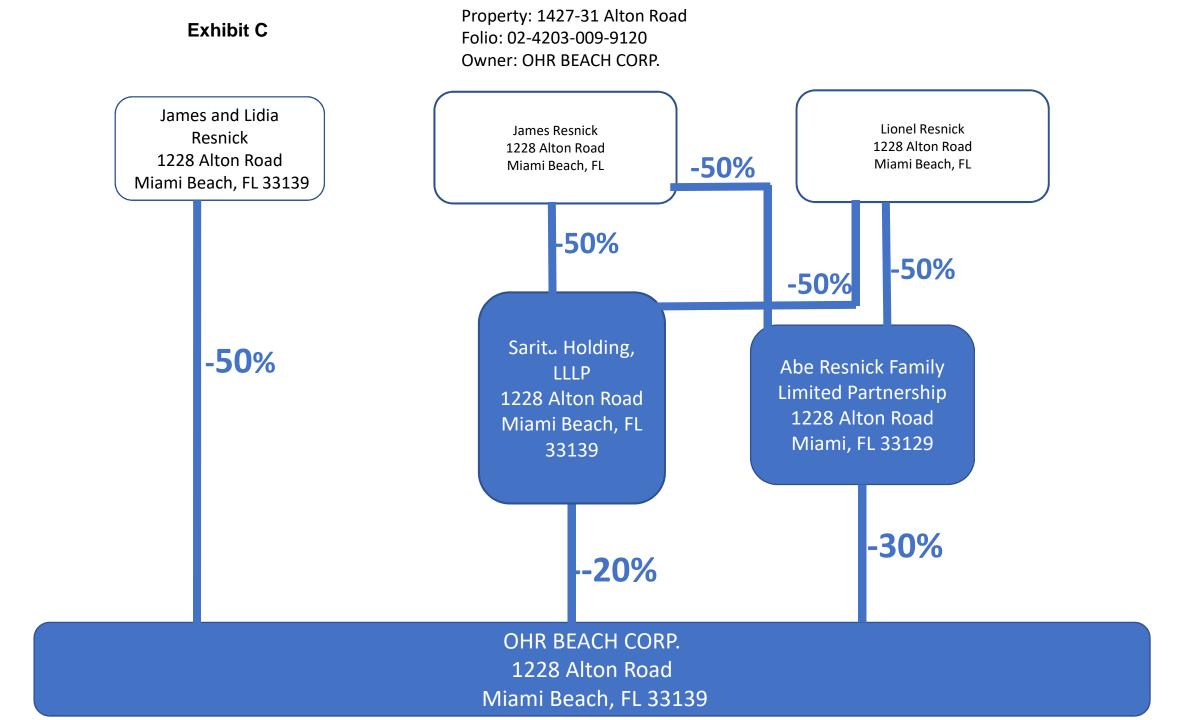

| 2 Years<br>Term exp. 6/21                               | Director of<br>Admissions,<br>Principles<br>Recovery Center                                               | W-F                          |
| Angel Roque              | 954-850-2732<br>angelorumart@yahoo.com<br>1401 NE 17 Ct, #203<br>Ft. Lauderdale, FL. 33305                                                                                                  | Member                       | 1 Year<br>Term exp. 6/21                                | Recovery<br>Advocate South<br>Florida Wellness<br>Network                                                 | H-M                          |

Care Resource is a not for profit Florida Corporation and therefore does not have any individuals with a 5% or greater interest.