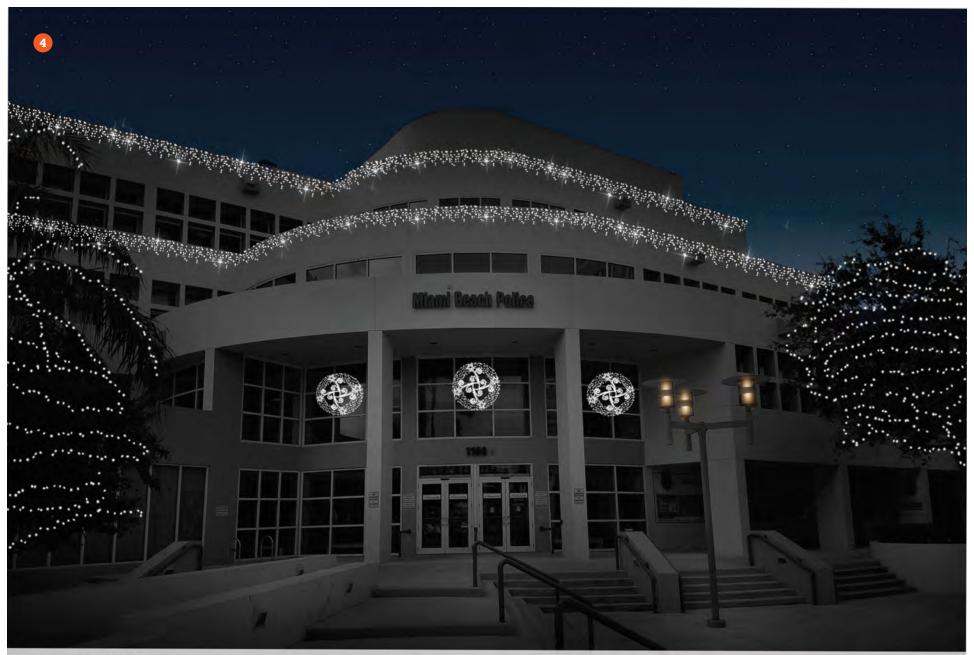

3. Lincoln Road - Lenox - site 2

3. Lincoln Road - Lenox - site 3

3. 2019 Lincoln Road - move Walk thru Ornament, add 12 palms with fronds

Miami Beach / Florida

4. Police Department

4. Police Department - front