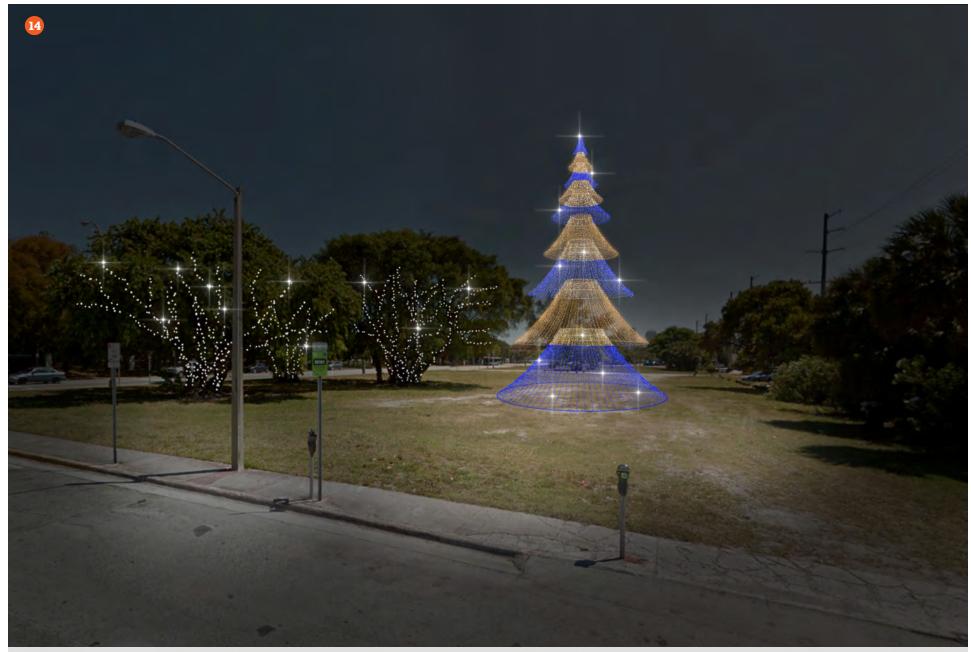

## 2. 41st Street between waterways

Miami Beach / Florida

2. 41st Street - change mini light color to pure white

2. 41st Street from Alton Rd to Indian Creek - Prism 3m Pole Decor

2. 41st Street add-on decor