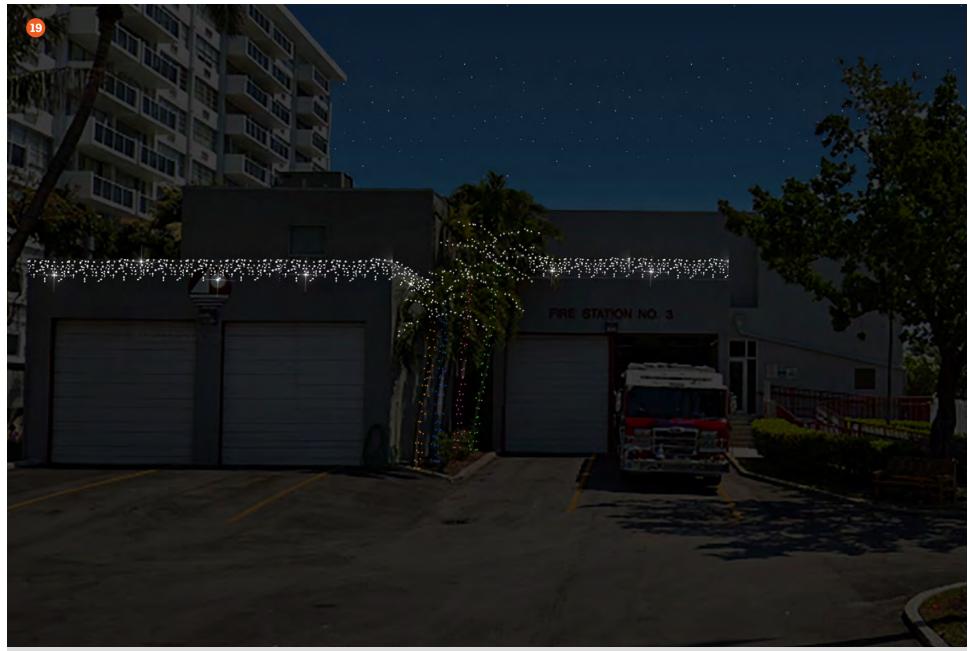

Miami Beach / Florida

North Shore Park - Lights installed in October, Scroll installed in November Miami Beach / Florida

17. 73rd & Ocean Terrace - tree lighting

18. Fire Station 2
Miami Beach / Florida

19. Fire Station 3
Miami Beach / Florida

| LOCATION                 | DESCRIPTION                                                         | DESIGNS ON PAGE |
|--------------------------|---------------------------------------------------------------------|-----------------|
| Ocean Drive / Lummus     | 12 trees with fronds + 30 trees with fronds + 10 trunks             | 30-33           |
|                          | Animated Ribbon Arch                                                |                 |
|                          | 2 ground ribbons                                                    |                 |
|                          | 2 Majestic Angels                                                   |                 |
|                          | 2 Majestic Giftbox - 6.5ft                                          |                 |
|                          | 2 Majestic Ornaments - 6.5ft                                        |                 |
|                          | Sylma                                                               |                 |
| Collins 46th - 64th      | 1 Majestic Star 5.9ft                                               | 34-36           |
|                          | 1 Majestic Tree 6.5ft                                               |                 |
|                          | 2 Majestic Gold Candy Canes 6.3ft                                   |                 |
| 5th street               | 12 tree with fronds                                                 | 37              |
|                          | 2 Majestic Snowflakes                                               |                 |
| Normandy Fountain        | 12 Palm Trees with fronds                                           | 38-39           |
|                          | Custom Miami Beach Sign, Custom Tree                                |                 |
|                          | 2 Majestic Angels                                                   |                 |
|                          | 2 Radiant Stars                                                     |                 |
| 87th Street              | Branch wrapped trees in pure white                                  | 40              |
|                          | Frozen tree in warm white and blue                                  |                 |
| Open Space Park          | 200 sets of lights                                                  | 41              |
|                          | trunk wrap bottom sections of trees throughout the park.            |                 |
| North Shore Youth Center | Installation in October:                                            | 42-43           |
|                          | C9 roofline bulbs in pure white                                     |                 |
|                          | Mini lights on trunks and fronds of 4 palm trees Installation in No | vember:         |
|                          | 12ft Scroll in warm and pure white                                  |                 |
|                          | Fronds will be done in pure white.                                  |                 |
| 73rd & Ocean Terrace     | 16 total palm trees in pure white with pure white fronds            | 44              |
| Fire Station 2           | 8 palms w fronds                                                    | 45              |
|                          | 200' icicles                                                        |                 |
| Fire Station 3           | 200' of icicle lights                                               | 46              |
|                          | add 4 palms with fronds                                             |                 |
| South Pointe Beach       | 12 palms with fronds in pure white                                  |                 |
|                          | Double cone tree in all pure white                                  | 47              |
|                          | Enchanted giftbox and ornament from Ocean Park                      |                 |
|                          | Ribbons from Ocean Park                                             |                 |