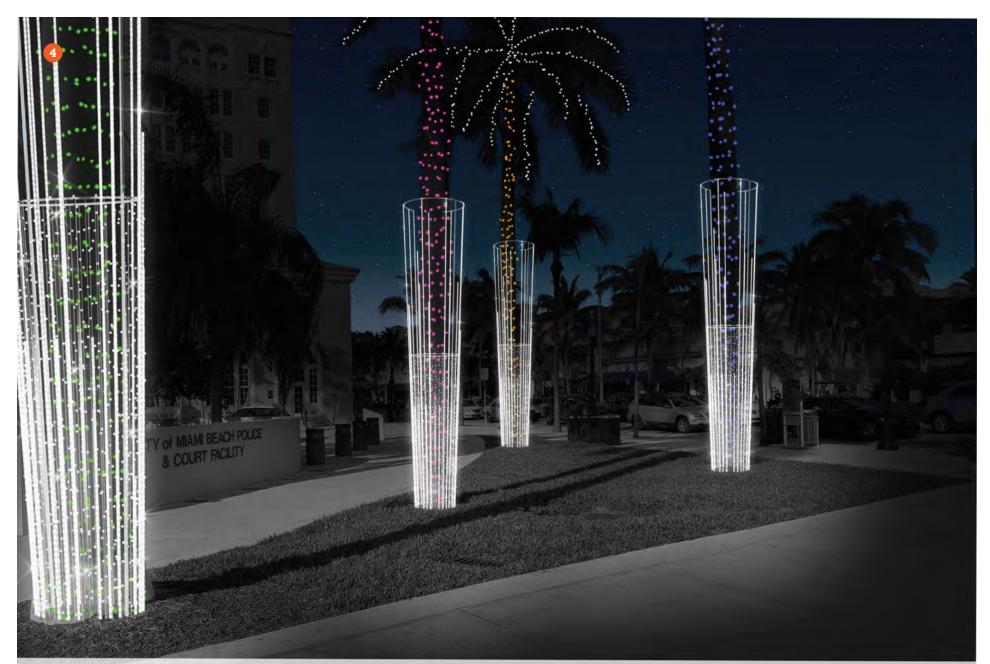

5. Convention Drive / City Hall Campus

6. City Hall Campus on 17th Street - custom silver/white menorah Miami Beach / Florida

6. Sunset Garage
Miami Beach / Florida

7. Anchor Garage
Miami Beach / Florida

Anchor Garage - Add-on 15 trees in colors - blue, green, pink, orange

Miami Beach / Florida

Espanola Way - view 1 - Chandelier Crossing Miami Beach / Florida

8. Espanola Way - view 2 - Chandelier Crossing