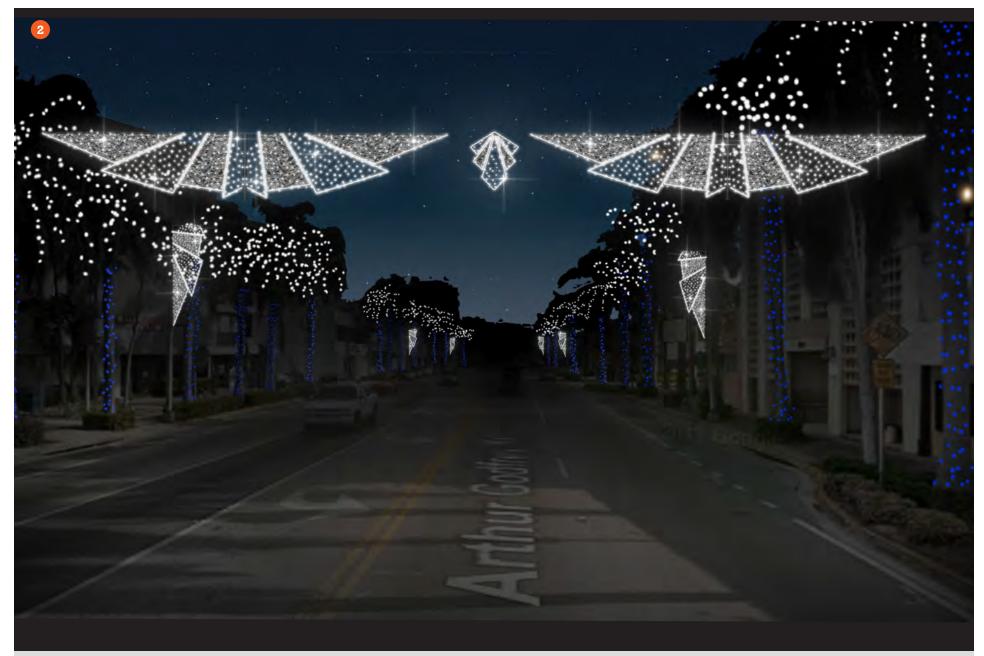

## 2. 41st Street between waterways

Miami Beach / Florida

2. 41st Street - change mini light color to pure white

2. 41st Street from Alton Rd to Indian Creek - Prism 3m Pole Decor

2. 41st Street add-on decor