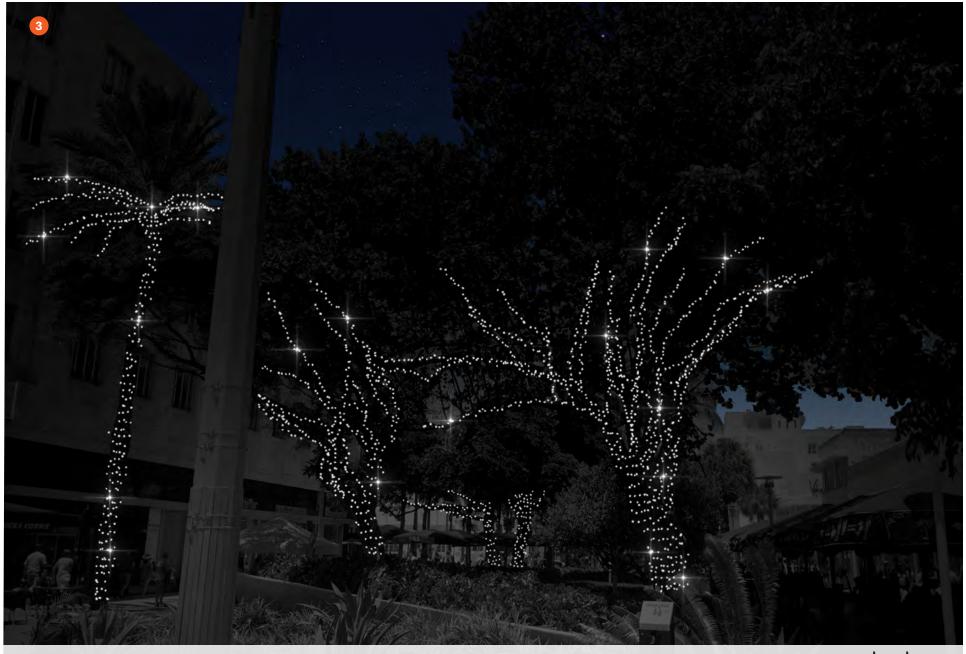

2. 41st Street add-on decor

**3. Lincoln Road** *Miami Beach / Florida* 

3. Lincoln Road - Washington
Miami Beach / Florida

3. Lincoln Road - Pennsylvania

3. Lincoln Road - Meridan Intersection East

3. Lincoln Road - Lenox - site 1

3. Lincoln Road - Lenox - site 2

3. Lincoln Road - Lenox - site 3

3. 2019 Lincoln Road - move Walk thru Ornament, add 12 palms with fronds

Miami Beach / Florida

4. Police Department

4. Police Department - front