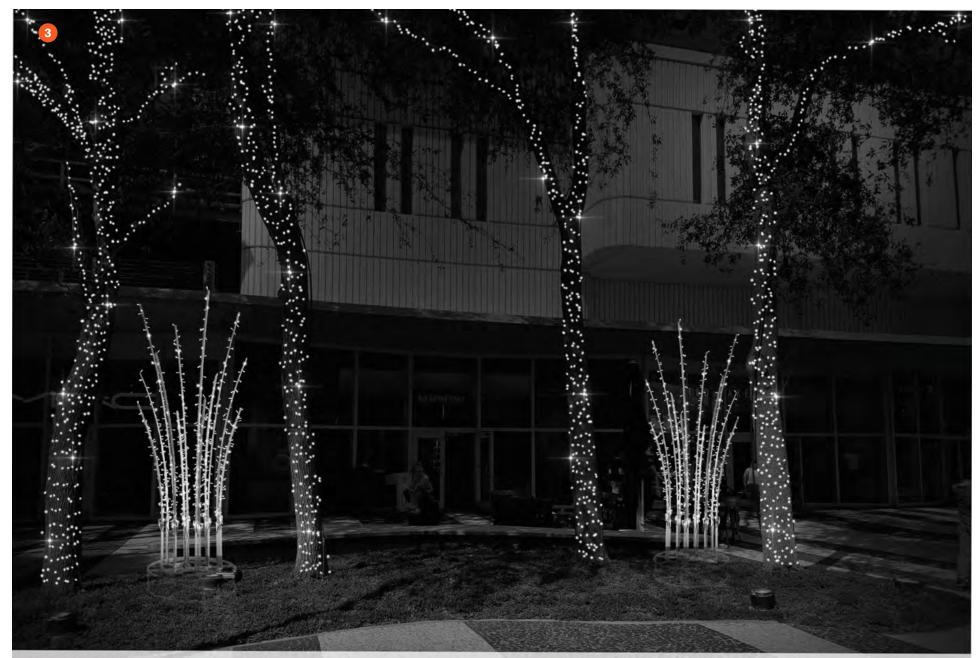

2. 41st Street add-on decor

**3. Lincoln Road** *Miami Beach / Florida* 

3. Lincoln Road - Washington
Miami Beach / Florida

3. Lincoln Road - Pennsylvania

3. Lincoln Road - Meridan Intersection East

3. Lincoln Road - Lenox - site 1

3. Lincoln Road - Lenox - site 2

3. Lincoln Road - Lenox - site 3

3. 2019 Lincoln Road - move Walk thru Ornament, add 12 palms with fronds

Miami Beach / Florida

4. Police Department

4. Police Department - front