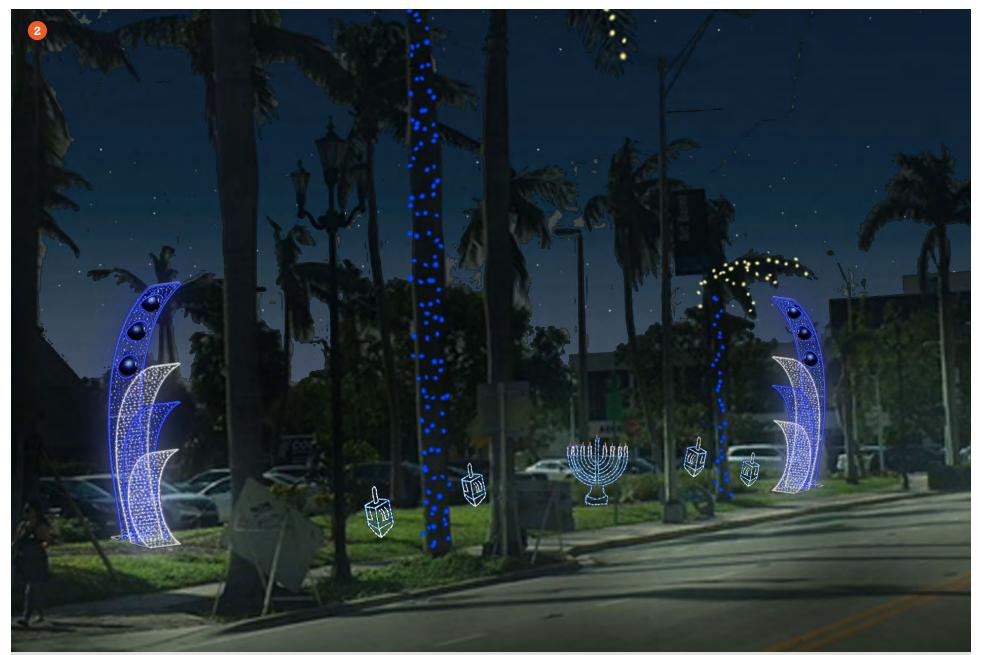

## 2. 41st Street between waterways

Miami Beach / Florida

2. 41st Street - change mini light color to pure white

2. 41st Street from Alton Rd to Indian Creek - Prism 3m Pole Decor

2. 41st Street add-on decor

2. 41st Street add-on decor

**3. Lincoln Road** *Miami Beach / Florida* 

3. Lincoln Road - Washington
Miami Beach / Florida

3. Lincoln Road - Pennsylvania

3. Lincoln Road - Meridan Intersection East

3. Lincoln Road - Lenox - site 1