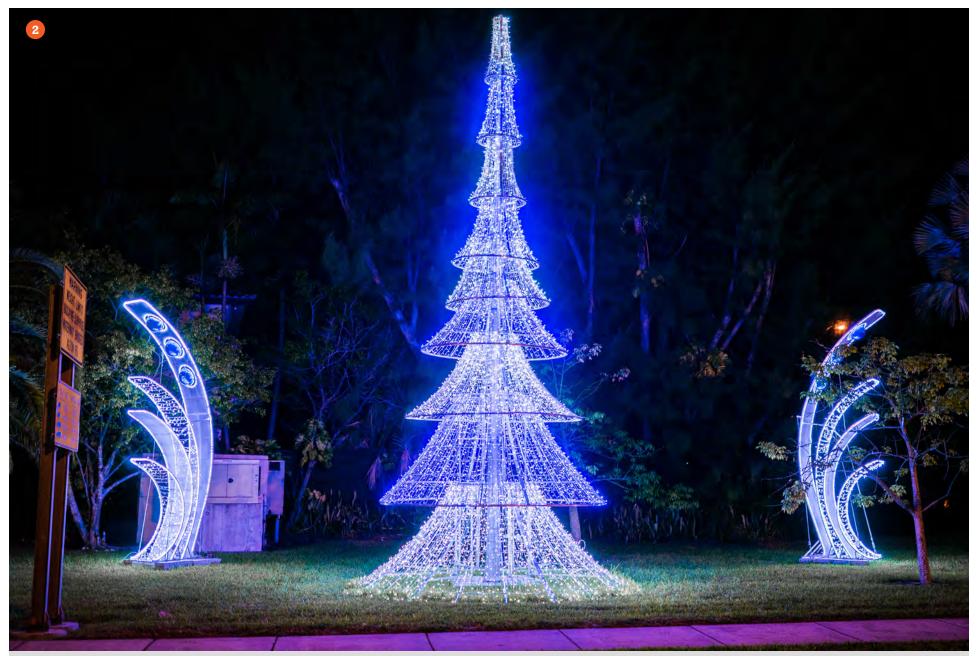

## 2. 41st Street between waterways

Miami Beach / Florida

2. 41st Street - change mini light color to pure white

2. 41st Street from Alton Rd to Indian Creek - Prism 3m Pole Decor

2. 41st Street add-on decor