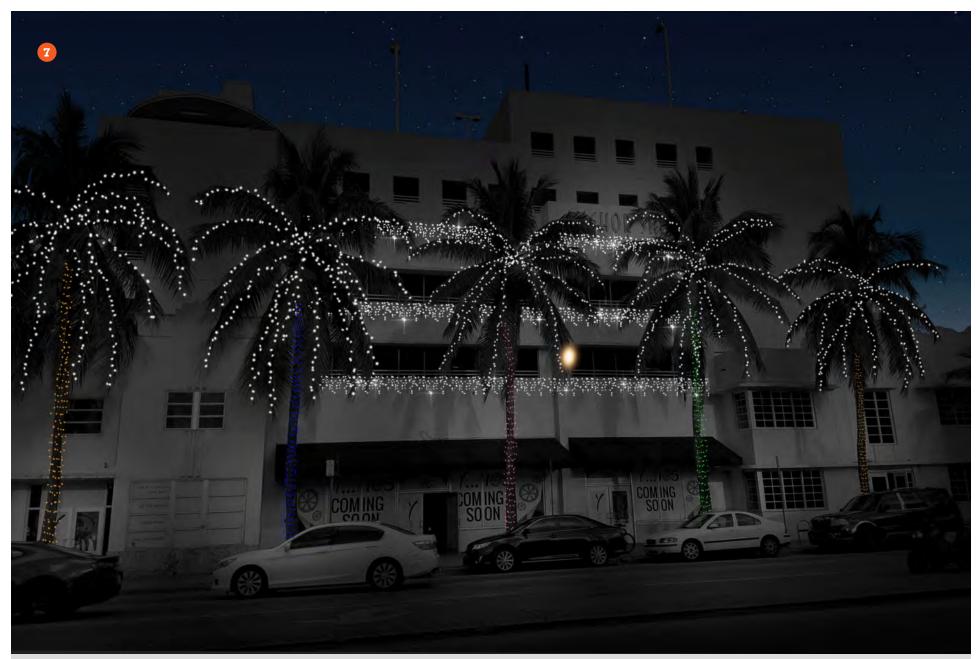

Anchor Garage - Add-on 15 trees in colors - blue, green, pink, orange

Miami Beach / Florida

Espanola Way - view 1 - Chandelier Crossing Miami Beach / Florida

8. Espanola Way - view 2 - Chandelier Crossing