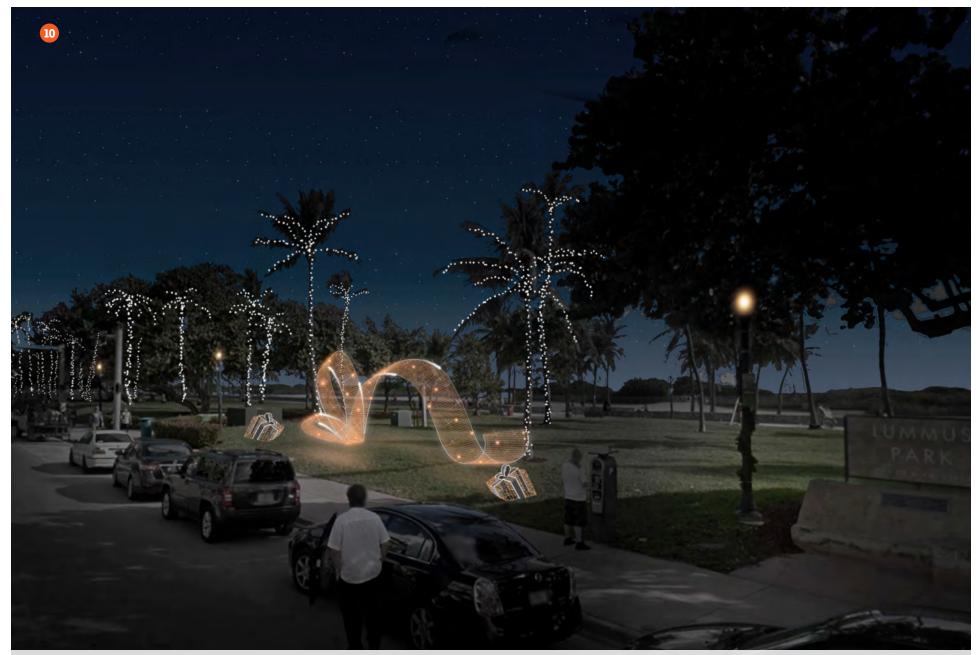

9. Washington from 5th to Dade - 1m Pole Decor - every other pole Miami Beach / Florida

10. 2019 add: Ribbon Arch with giftboxes

10. 1001 Ocean Drive 10 trunks

10. 2019: Ocean Drive - Majestic Angels

10. 2019: Ocean Drive - Sylma with Majestic Decor Miami Beach / Florida