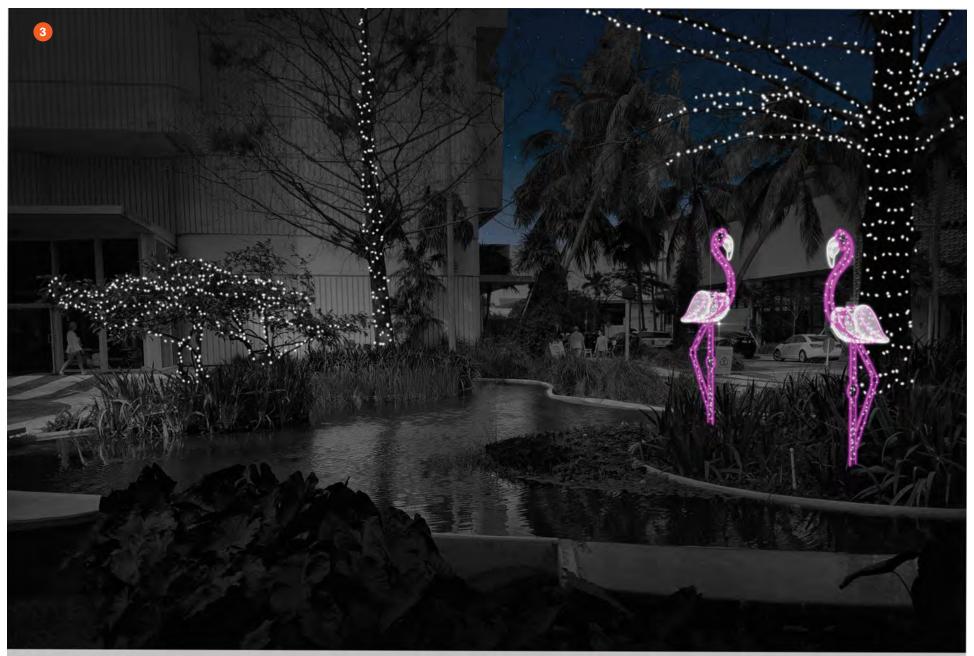

2. 41st Street add-on decor

**3. Lincoln Road** *Miami Beach / Florida* 

3. Lincoln Road - Washington
Miami Beach / Florida

3. Lincoln Road - Pennsylvania

3. Lincoln Road - Meridan Intersection East

3. Lincoln Road - Lenox - site 1

3. Lincoln Road - Lenox - site 2

3. Lincoln Road - Lenox - site 3

3. 2019 Lincoln Road - move Walk thru Ornament, add 12 palms with fronds

Miami Beach / Florida

4. Police Department

4. Police Department - front