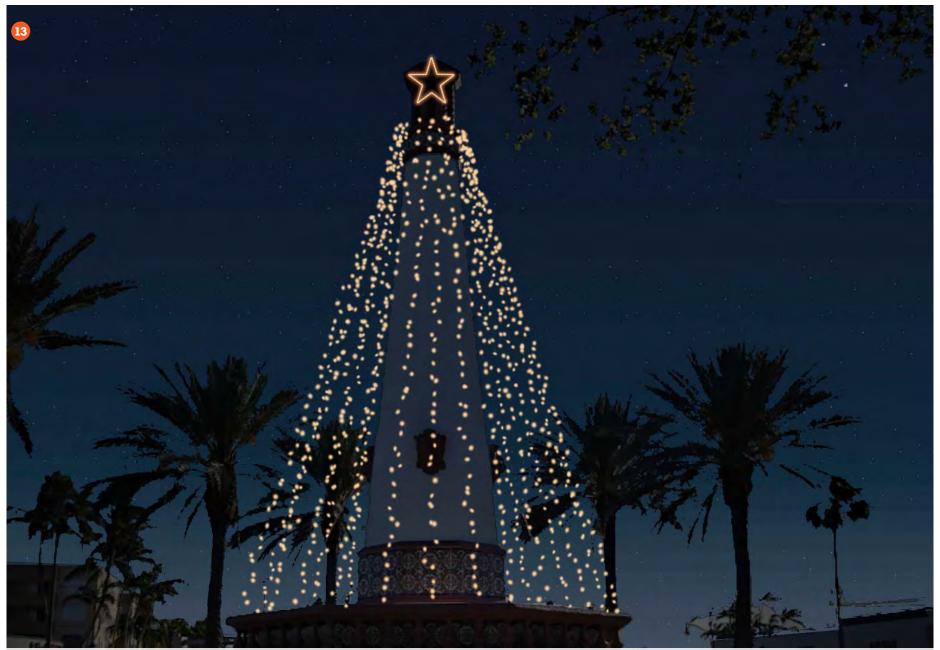

13. Normandy Fountain - Majestic Angels with Radiant Stars

Miami Beach / Florida

13. Normandy Fountain - Custom Tree

**14. 87th Street** *Miami Beach / Florida* 

15. Open Space Park

North Shore Park - Lights installed in October, Scroll installed in November