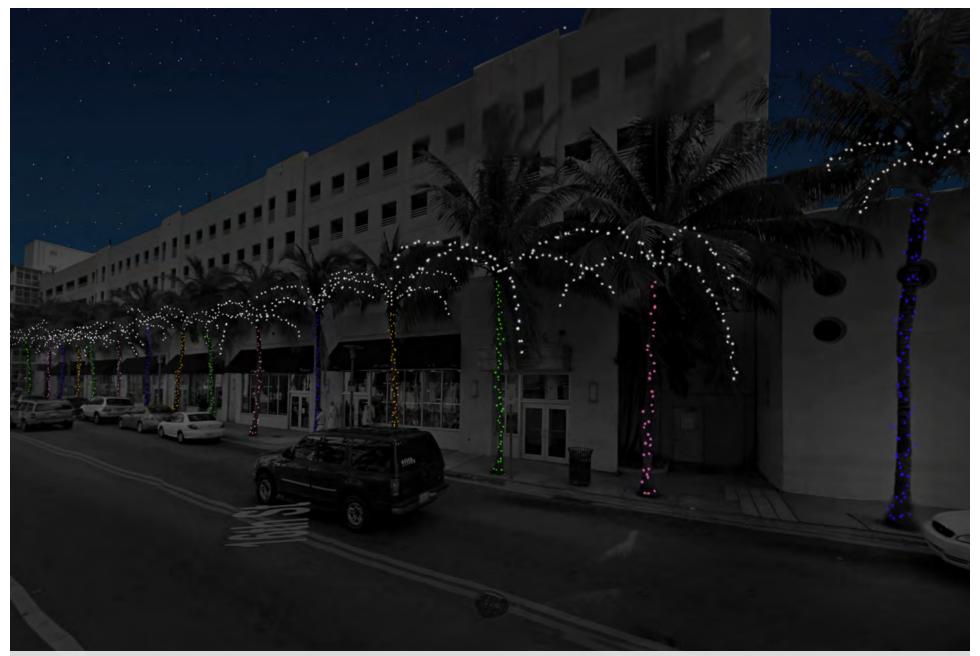

Anchor Garage - Add-on 15 trees in colors - blue, green, pink, orange

Miami Beach / Florida

Espanola Way - view 1 - Chandelier Crossing Miami Beach / Florida

8. Espanola Way - view 2 - Chandelier Crossing

9. Washington from 5th to Dade - 1m Pole Decor - every other pole Miami Beach / Florida

10. 2019 add: Ribbon Arch with giftboxes

10. 1001 Ocean Drive 10 trunks

10. 2019: Ocean Drive - Majestic Angels

10. 2019: Ocean Drive - Sylma with Majestic Decor Miami Beach / Florida