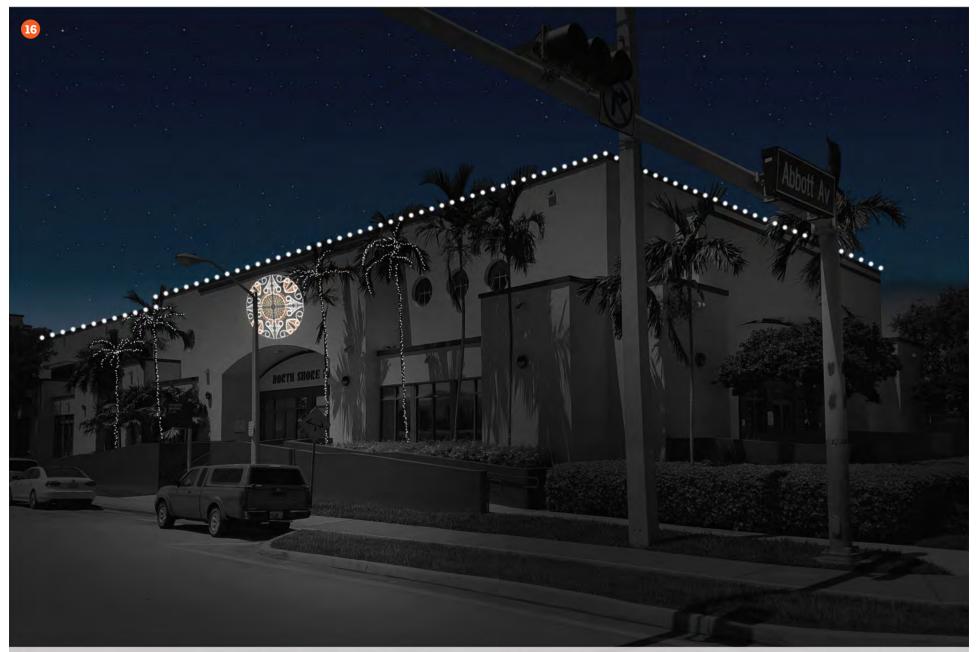

13. Normandy Fountain - Majestic Angels with Radiant Stars

Miami Beach / Florida

13. Normandy Fountain - Custom Tree

**14. 87th Street** *Miami Beach / Florida* 

15. Open Space Park

North Shore Park - Lights installed in October, Scroll installed in November

Miami Beach / Florida

North Shore Park - Lights installed in October, Scroll installed in November Miami Beach / Florida

17. 73rd & Ocean Terrace - tree lighting

18. Fire Station 2
Miami Beach / Florida

19. Fire Station 3
Miami Beach / Florida