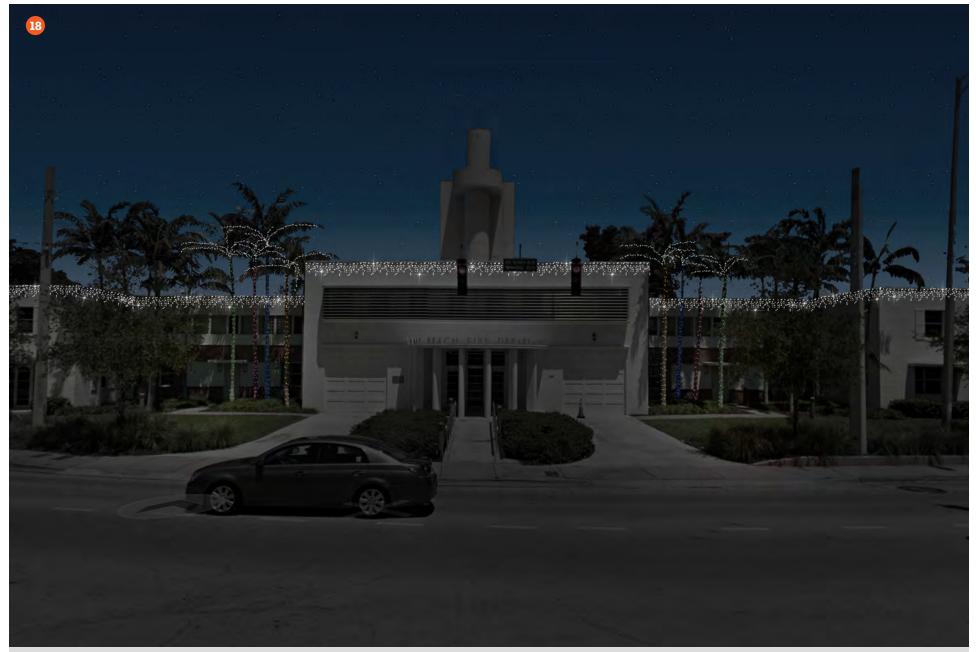

3. Lincoln Road - Lenox - site 2

3. Lincoln Road - Lenox - site 3

3. 2019 Lincoln Road - move Walk thru Ornament, add 12 palms with fronds

Miami Beach / Florida

4. Police Department

4. Police Department - front