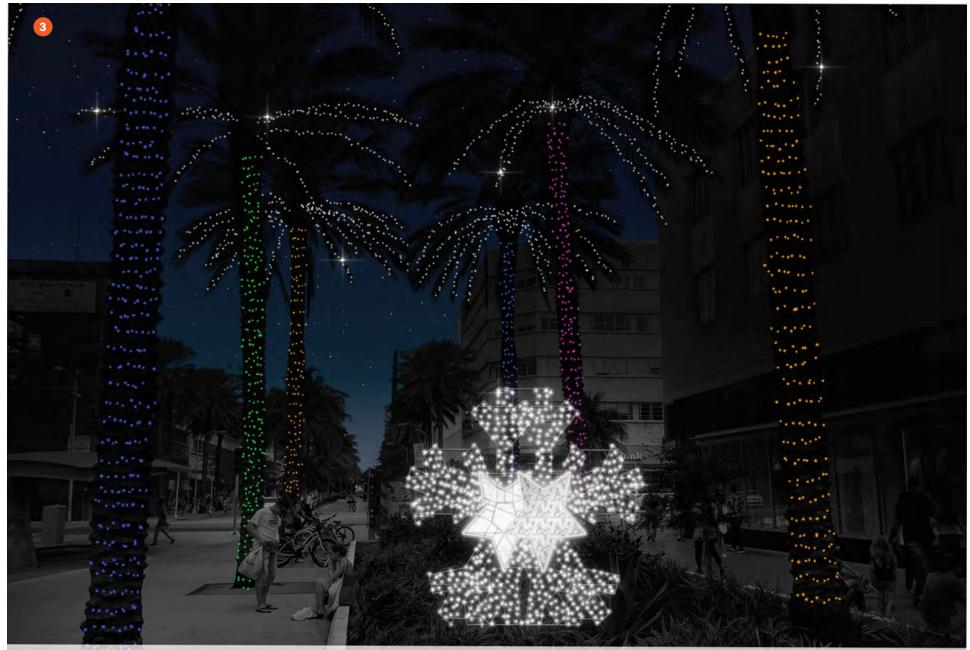

2. 41st Street add-on decor

**3. Lincoln Road** *Miami Beach / Florida* 

3. Lincoln Road - Washington
Miami Beach / Florida

3. Lincoln Road - Pennsylvania

3. Lincoln Road - Meridan Intersection East

3. Lincoln Road - Lenox - site 1

3. Lincoln Road - Lenox - site 2

3. Lincoln Road - Lenox - site 3

3. 2019 Lincoln Road - move Walk thru Ornament, add 12 palms with fronds

Miami Beach / Florida

4. Police Department

4. Police Department - front