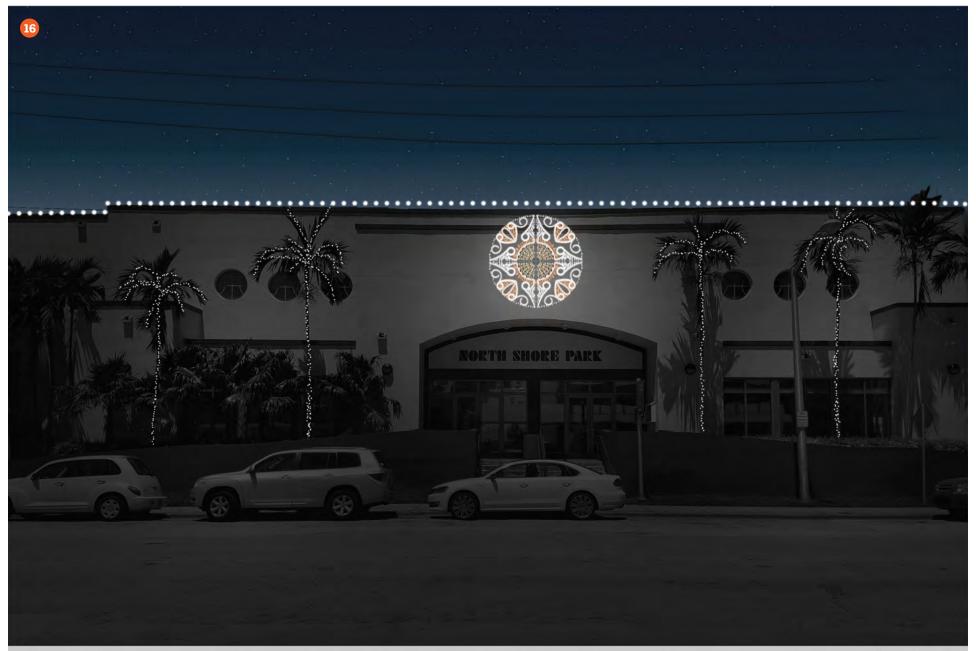

13. Normandy Fountain - Majestic Angels with Radiant Stars

Miami Beach / Florida

13. Normandy Fountain - Custom Tree

**14. 87th Street** *Miami Beach / Florida* 

15. Open Space Park

North Shore Park - Lights installed in October, Scroll installed in November

Miami Beach / Florida

North Shore Park - Lights installed in October, Scroll installed in November Miami Beach / Florida

17. 73rd & Ocean Terrace - tree lighting

18. Fire Station 2
Miami Beach / Florida

19. Fire Station 3
Miami Beach / Florida