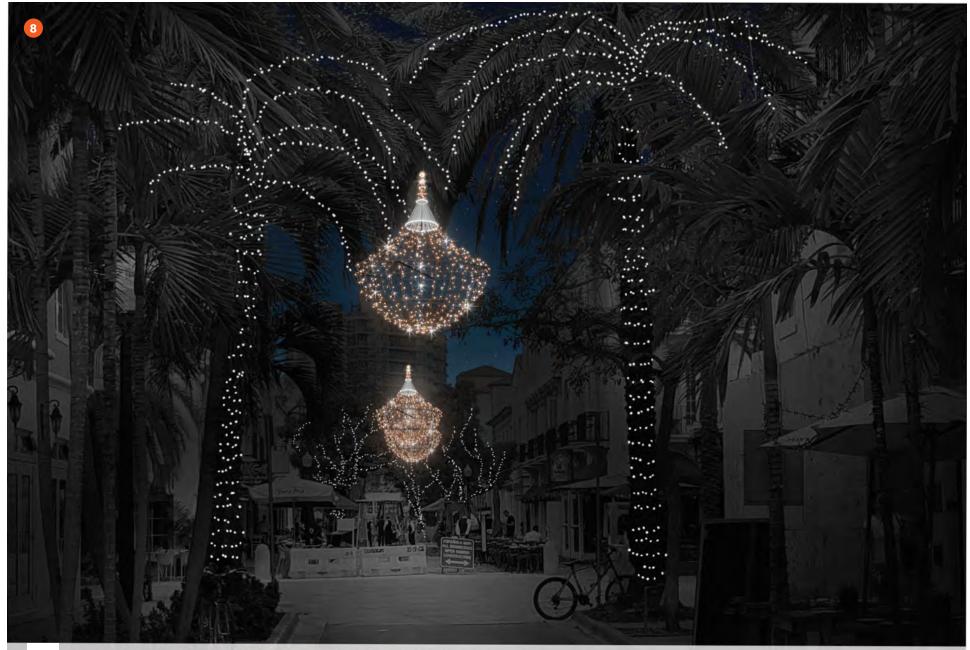

Anchor Garage - Add-on 15 trees in colors - blue, green, pink, orange

Miami Beach / Florida

Espanola Way - view 1 - Chandelier Crossing Miami Beach / Florida

8. Espanola Way - view 2 - Chandelier Crossing