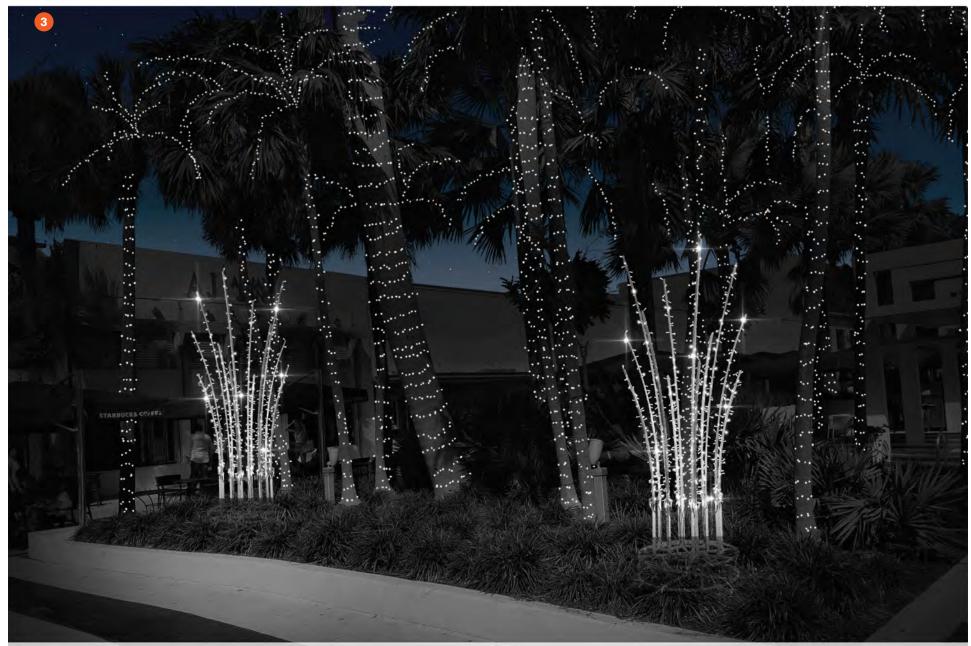

2. 41st Street add-on decor

**3. Lincoln Road** *Miami Beach / Florida* 

3. Lincoln Road - Washington
Miami Beach / Florida

3. Lincoln Road - Pennsylvania

3. Lincoln Road - Meridan Intersection East

3. Lincoln Road - Lenox - site 1

3. Lincoln Road - Lenox - site 2

3. Lincoln Road - Lenox - site 3

3. 2019 Lincoln Road - move Walk thru Ornament, add 12 palms with fronds

Miami Beach / Florida

4. Police Department

4. Police Department - front