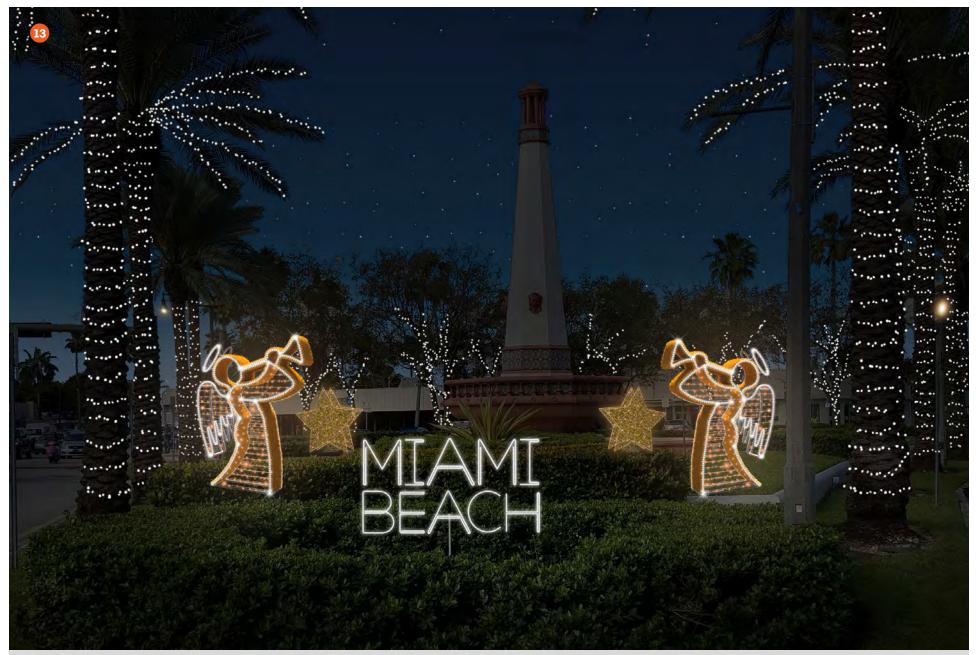

13. Normandy Fountain - Majestic Angels with Radiant Stars

Miami Beach / Florida

13. Normandy Fountain - Custom Tree

**14. 87th Street** *Miami Beach / Florida* 

15. Open Space Park

North Shore Park - Lights installed in October, Scroll installed in November