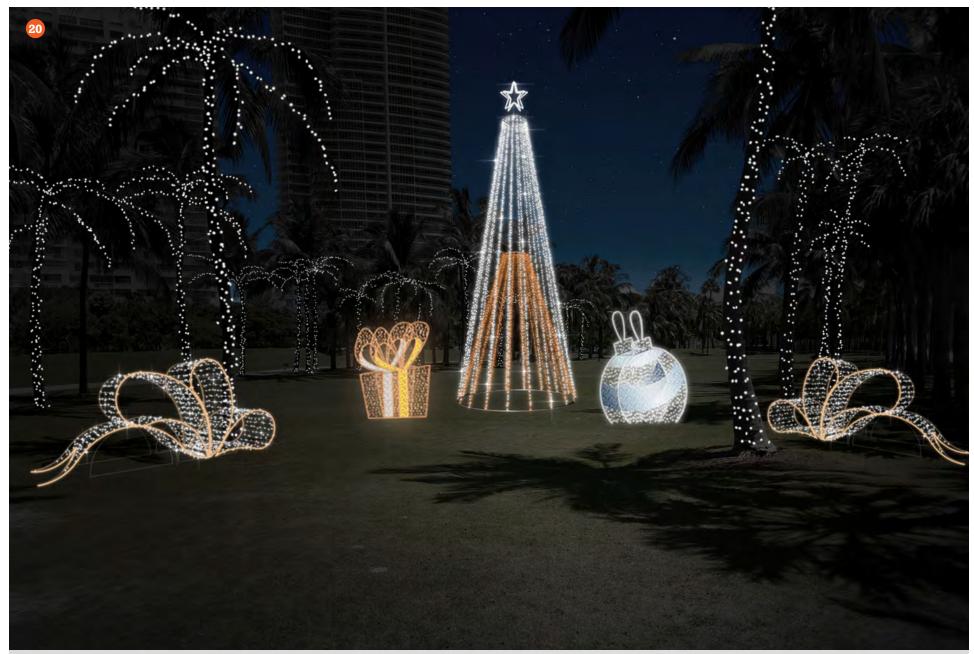

20. 2019: South Pointe Park

| LOCATION                 | DESCRIPTION                                                            | DESIGNS ON PAGI      |
|--------------------------|------------------------------------------------------------------------|----------------------|
| Julia Tuttle Entrance    | 10 trees with fronds                                                   | 3-5                  |
|                          | 10 tree base decors                                                    |                      |
|                          | 1 large custom sign decor                                              |                      |
|                          | 1 pink umbrella                                                        |                      |
|                          | 1 blue umbrella                                                        |                      |
| 41st street              | 31 3m Prism Pole Decors                                                | 6-10                 |
|                          | 2 Prism Street Crossings                                               |                      |
|                          | 16 palms with fronds - color all pure white                            |                      |
|                          | 4 ovations decor                                                       |                      |
|                          | 1 Frozen Tree                                                          |                      |
|                          | 1 Menorah, 4 Dreidels                                                  |                      |
| Lincoln Road             | 27 Palm Trees with fronds + 6 palm trees with fronds + 12 palms        | 11-19                |
|                          | 1 10ft Snowfalke                                                       |                      |
|                          | 2 10ft Sapin Trees                                                     |                      |
|                          | 2 3D Flamingos                                                         |                      |
|                          | 4 Jardin Flowers                                                       |                      |
| Police Station           | 4 palm trees with fronds                                               | 20-21                |
|                          | 4 tree base decors                                                     |                      |
|                          | icicle lights                                                          |                      |
|                          | 1 2m scroll                                                            |                      |
| City Hall/Convention Dr. | : 12ft Menorah                                                         | 22-23                |
|                          | 30ft tree decorated in pure white & warm white with blue ribbon & span | gles                 |
|                          | 10 trees with fronds + 12 palms with fronds                            |                      |
|                          | 1,000 ft of icicle lights                                              |                      |
|                          | 3D Starburst                                                           |                      |
| Sunset Garage            | Icicle lights on roofline                                              | 24                   |
| Anchor Garage            | Three level overhangs will have icicle lighting as shown.              | 25-26                |
|                          | 5 trees palm trees: 2 - orange, 1 blue, 1 pink, and 1 green.           |                      |
|                          | 15 trees with fronds: 3 orange, 4 blue, 4 pink, and 4 green            |                      |
| Española Way             | 4 trees with fronds                                                    | 27-28                |
|                          | trunk wrapped trees                                                    |                      |
|                          | 4 chandelier crossings                                                 |                      |
|                          | 60 purple 6" spheres, 60 green 6" spheres, 60 red 6" spheres - TBD wi  | th management compan |
| Washington               | 72 1m pole decor                                                       | 29                   |

| LOCATION                 | DESCRIPTION                                                         | DESIGNS ON PAGE |
|--------------------------|---------------------------------------------------------------------|-----------------|
| Ocean Drive / Lummus     | 12 trees with fronds + 30 trees with fronds + 10 trunks             | 30-33           |
|                          | Animated Ribbon Arch                                                |                 |
|                          | 2 ground ribbons                                                    |                 |
|                          | 2 Majestic Angels                                                   |                 |
|                          | 2 Majestic Giftbox - 6.5ft                                          |                 |
|                          | 2 Majestic Ornaments - 6.5ft                                        |                 |
|                          | Sylma                                                               |                 |
| Collins 46th - 64th      | 1 Majestic Star 5.9ft                                               | 34-36           |
|                          | 1 Majestic Tree 6.5ft                                               |                 |
|                          | 2 Majestic Gold Candy Canes 6.3ft                                   |                 |
| 5th street               | 12 tree with fronds                                                 | 37              |
|                          | 2 Majestic Snowflakes                                               |                 |
| Normandy Fountain        | 12 Palm Trees with fronds                                           | 38-39           |
|                          | Custom Miami Beach Sign, Custom Tree                                |                 |
|                          | 2 Majestic Angels                                                   |                 |
|                          | 2 Radiant Stars                                                     |                 |
| 87th Street              | Branch wrapped trees in pure white                                  | 40              |
|                          | Frozen tree in warm white and blue                                  |                 |
| Open Space Park          | 200 sets of lights                                                  | 41              |
|                          | trunk wrap bottom sections of trees throughout the park.            |                 |
| North Shore Youth Center | Installation in October:                                            | 42-43           |
|                          | C9 roofline bulbs in pure white                                     |                 |
|                          | Mini lights on trunks and fronds of 4 palm trees Installation in No | vember:         |
|                          | 12ft Scroll in warm and pure white                                  |                 |
|                          | Fronds will be done in pure white.                                  |                 |
| 73rd & Ocean Terrace     | 16 total palm trees in pure white with pure white fronds            | 44              |
| Fire Station 2           | 8 palms w fronds                                                    | 45              |
|                          | 200' icicles                                                        |                 |
| Fire Station 3           | 200' of icicle lights                                               | 46              |
|                          | add 4 palms with fronds                                             |                 |
| South Pointe Beach       | 12 palms with fronds in pure white                                  |                 |
|                          | Double cone tree in all pure white                                  | 47              |
|                          | Enchanted giftbox and ornament from Ocean Park                      |                 |
|                          | Ribbons from Ocean Park                                             |                 |