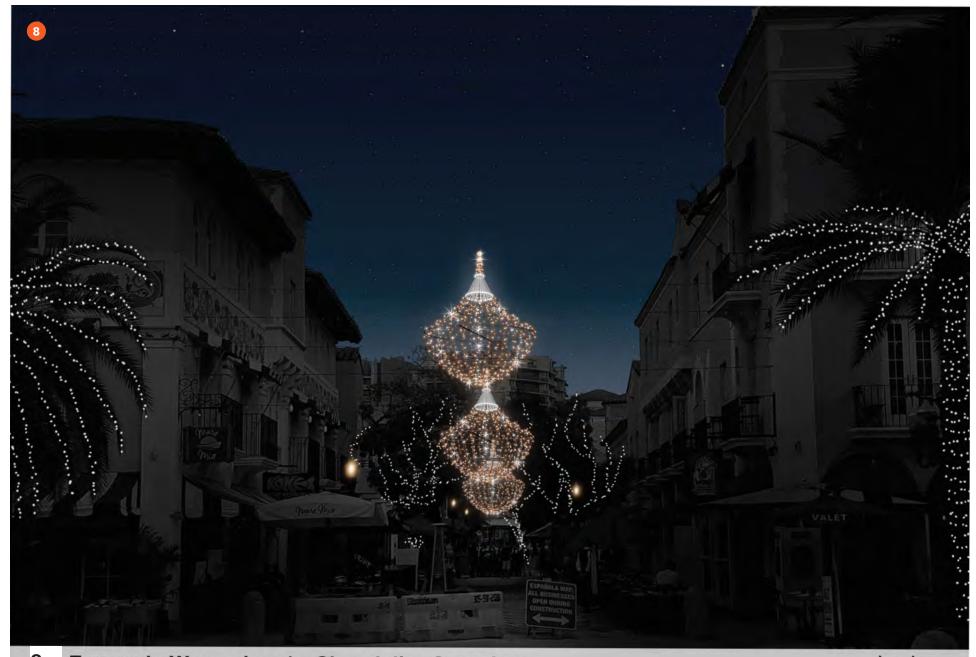

Anchor Garage - Add-on 15 trees in colors - blue, green, pink, orange

Miami Beach / Florida

Espanola Way - view 1 - Chandelier Crossing Miami Beach / Florida

8. Espanola Way - view 2 - Chandelier Crossing