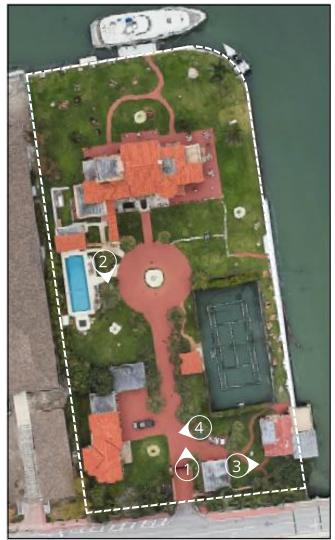

Copyright © 2020 Luce Architects. All rights reserved.

PINE TREE DRIVE PROPERTIES (TOP VIEW)

(1)

4

PINE TREE DRIVE PROPERTIES (TOP VIEW)

| PRE-16                | OF FLO<br>STOPHER J LUC<br>0/5/2020<br>AR97684<br>RED AR<br>REV 10/5/2020 |
|-----------------------|---------------------------------------------------------------------------|
| EXISTING SITE CONTEXT | Sheet: A-2.003                                                            |
| 5011 PINE TREE DRIVE  | Date: 5/11/2020                                                           |
| Miami Beach, FL 33140 | Scale:                                                                    |