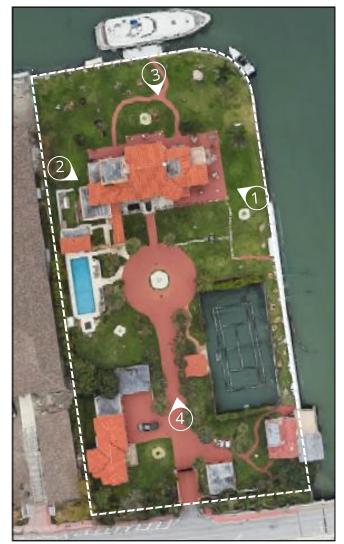

Copyright © 2020 Luce Architects. All rights reserved.

PINE TREE DRIVE PROPERTIES (TOP VIEW)

(1)

4

PINE TREE DRIVE PROPERTIES (TOP VIEW)

| PRE-16                | OF FLO<br>STOPHER J LUC<br>0/5/2020<br>AR97684<br>RED AR<br>REV 10/5/2020 |
|-----------------------|---------------------------------------------------------------------------|
| EXISTING SITE CONTEXT | Sheet: A-2.003                                                            |
| 5011 PINE TREE DRIVE  | Date: 5/11/2020                                                           |
| Miami Beach, FL 33140 | Scale:                                                                    |