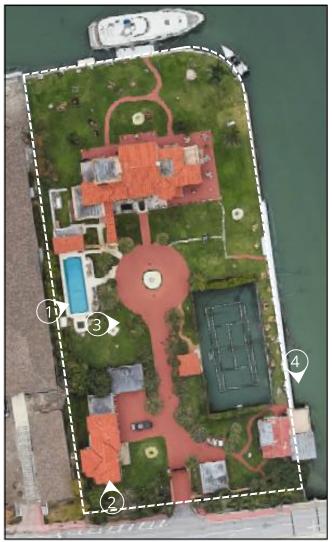

4

PINE TREE DRIVE PROPERTIES (TOP VIEW)

PINE TREE DRIVE PROPERTIES (TOP VIEW)

| RECE                  | OF FL<br>(510PHER)<br>0/5/202<br>AR97684<br>RED AN<br>RED AN<br>REV |           |
|-----------------------|---------------------------------------------------------------------|-----------|
| EXISTING SITE CONTEXT | Chaoti                                                              | 2.005     |
| 5011 PINE TREE DRIVE  | Date:                                                               | 5/11/2020 |
| Miami Beach, FL 33140 | Scale:                                                              |           |
|                       |                                                                     |           |