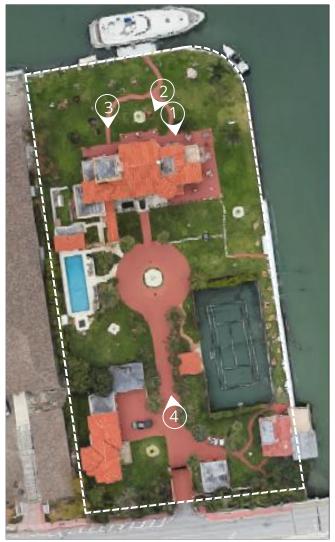

4

PINE TREE DRIVE PROPERTIES (TOP VIEW)

| REV 10/5/2020                        |
|--------------------------------------|
| EXISTING SITE CONTEXT Sheet: A-2.000 |
| 5011 PINE TREE DRIVE Date: 5/11/2020 |
| Miami Beach, FL 33140 Scale:         |

PINE TREE DRIVE PROPERTIES (TOP VIEW)

| RECE                  | OF FLO<br>STOPHER J LUC<br>0/5/2020<br>AR97684<br>RED AR<br>RED AR<br>0/5/2020 |
|-----------------------|--------------------------------------------------------------------------------|
| EXISTING SITE CONTEXT | <sup>Sheet:</sup> A-2.001                                                      |
| 5011 PINE TREE DRIVE  | Date: 5/11/2020                                                                |
| Miami Beach, FL 33140 | Scale:                                                                         |
|                       |                                                                                |

Copyright © 2020 Luce Architects. All rights reserved.

PINE TREE DRIVE PROPERTIES (TOP VIEW)

(1)

4

PINE TREE DRIVE PROPERTIES (TOP VIEW)

| PRE-16                | OF FLO<br>STOPHER J LUC<br>0/5/2020<br>AR97684<br>RED AR<br>REV 10/5/2020 |
|-----------------------|---------------------------------------------------------------------------|
| EXISTING SITE CONTEXT | Sheet: A-2.003                                                            |
| 5011 PINE TREE DRIVE  | Date: 5/11/2020                                                           |
| Miami Beach, FL 33140 | Scale:                                                                    |

4

PINE TREE DRIVE PROPERTIES (TOP VIEW)

PINE TREE DRIVE PROPERTIES (TOP VIEW)

| RECE                  | OF FL<br>(510PHER)<br>0/5/202<br>AR97684<br>RED AN<br>RED AN<br>REV |           |
|-----------------------|---------------------------------------------------------------------|-----------|
| EXISTING SITE CONTEXT | Chaoti                                                              | 2.005     |
| 5011 PINE TREE DRIVE  | Date:                                                               | 5/11/2020 |
| Miami Beach, FL 33140 | Scale:                                                              |           |
|                       |                                                                     |           |