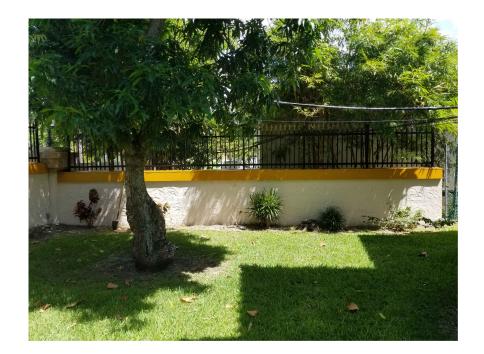

KEY PLAN N.T.S.

WILL REQUIRE A VARIANCE REQUEST TO ALLOW THE EXISTING FRONT FENCE HEIGHT OF 6.89' (6'-10 3/4") TO TOP OF METAL FENCE AND AN EXISTING LIGHT FIXTURE HEIGHT OF 9.39' (9'-4 3/4"). NORTH FENCE WILL REQUIRE A VARIANCE TO ALLOW THE EXISTING NORTH FENCE FOR THE FIRST 4'-0" TO REMAIN AT A HEIGHT OF 6.81' (6'-9 3/4") TO TOP OF METAL FENCE AND AN EXISTING LIGHT FIXTURE HEIGHT OF 8.64' (8'-7 3/4").

KEY PLAN N.T.S.

**EXISTING FRONT FENCE & PIERS - NORTH SIDE** 

EXISTING FRONT FENCE & PIERS - NORTH SIDE

3 A-7.003

EXISTING FRONT FENCE & PIERS - NORTH SIDE

EXISTING FRONT FENCE - NORTH SIDE

WILL REQUIRE A VARIANCE REQUEST TO ALLOW THE EXISTING FRONT FENCE HEIGHT OF 6.89' (6'-10 3/4") TO TOP OF METAL FENCE AND AN EXISTING LIGHT FIXTURE HEIGHT OF 9.39' (9'-4 3/4"). NORTH FENCE WILL REQUIRE A VARIANCE TO ALLOW THE EXISTING NORTH FENCE FOR THE FIRST 4'-0" TO REMAIN AT A HEIGHT OF 6.81' (6'-9 3/4") TO TOP OF METAL FENCE AND AN EXISTING LIGHT FIXTURE HEIGHT OF 8.64' (8'-7 3/4").