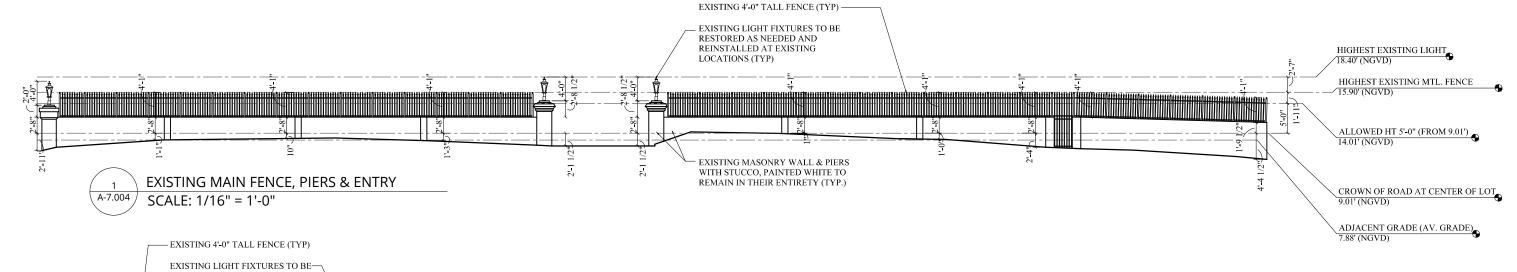

## **EXISTING FRONT FENCE & PIERS**

5011 PINE TREE DRIVE

REV 5/11/2020 A-7.003

Date: 5/11/2020 Miami Beach, FL 33140 Scale:

**KEY PLAN** 

A-7.004

**EXISTING LIGHT ON PIERS (TYPICAL)** 

ELEVATIONS SHOWN ARE IN NORTH GEODETIC VERTICAL DATUM 1929 (N.G.V.D. 29) UNLESS OTHERWISE NOTED.

CONVERSION FACTOR BETWEEN N.G.V.D. 29 AND N.A.V.D. 88 IS AS FOLLOWS: N.A.V.D. 88 = N.G.V.D. 29 - 1.56'

Inspirata Management LLC 3921 Alton Road Suite 421 Miami Beach, FL 33140

**EXISTING FRONT FENCE & PIERS** 

Sheet: A-7.004 5011 PINE TREE DRIVE 5/11/2020 Miami Beach, FL 33140 1/32"=1'-0" Scale:

REV 5/11/2020

WILL REQUIRE A VARIANCE TO ALLOW THE EXISTING NORTH FENCE FOR

THE FIRST 4'-0" TO REMAIN AT A HEIGHT OF 6.81' (6'-9 3/4") TO TOP OF

METAL FENCE AND AN EXISTING LIGHT FIXTURE HEIGHT OF 8.64' (8'-7 3/4").

Copyright © 2020 Luce Architects. All rights reserved.

N.T.S.