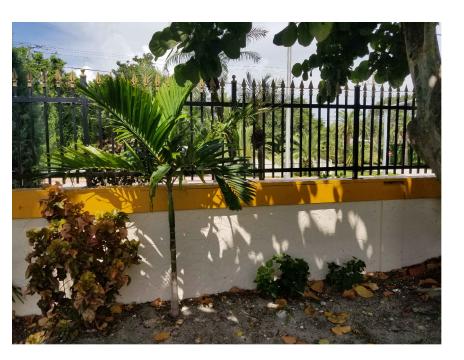

KEY PLAN N.T.S.

**EXISTING FRONT FENCE & PIERS - NORTH SIDE** 

EXISTING FRONT FENCE & PIERS - NORTH SIDE

3 A-7.003

EXISTING FRONT FENCE & PIERS - NORTH SIDE

EXISTING FRONT FENCE - NORTH SIDE

WILL REQUIRE A VARIANCE REQUEST TO ALLOW THE EXISTING FRONT FENCE HEIGHT OF 6.89' (6'-10 3/4") TO TOP OF METAL FENCE AND AN EXISTING LIGHT FIXTURE HEIGHT OF 9.39' (9'-4 3/4"). NORTH FENCE WILL REQUIRE A VARIANCE TO ALLOW THE EXISTING NORTH FENCE FOR THE FIRST 4'-0" TO REMAIN AT A HEIGHT OF 6.81' (6'-9 3/4") TO TOP OF METAL FENCE AND AN EXISTING LIGHT FIXTURE HEIGHT OF 8.64' (8'-7 3/4").