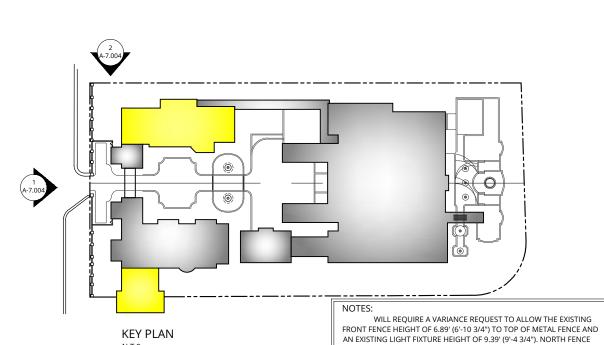

KEY PLAN N.T.S.

WILL REQUIRE A VARIANCE REQUEST TO ALLOW THE EXISTING FRONT FENCE HEIGHT OF 6.89' (6'-10 3/4") TO TOP OF METAL FENCE AND AN EXISTING LIGHT FIXTURE HEIGHT OF 9.39' (9'-4 3/4"). NORTH FENCE WILL REQUIRE A VARIANCE TO ALLOW THE EXISTING NORTH FENCE FOR THE FIRST 4'-0" TO REMAIN AT A HEIGHT OF 6.81' (6'-9 3/4") TO TOP OF METAL FENCE AND AN EXISTING LIGHT FIXTURE HEIGHT OF 8.64' (8'-7 3/4").

## **EXISTING FRONT FENCE & PIERS**

5011 PINE TREE DRIVE

REV 5/11/2020 A-7.003

Date: 5/11/2020 Miami Beach, FL 33140 Scale:

**KEY PLAN** 

A-7.004

**EXISTING LIGHT ON PIERS (TYPICAL)** 

ELEVATIONS SHOWN ARE IN NORTH GEODETIC VERTICAL DATUM 1929 (N.G.V.D. 29) UNLESS OTHERWISE NOTED.