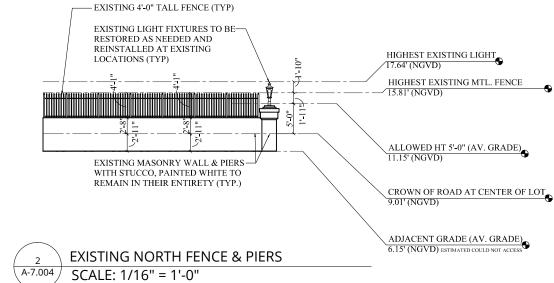

## **EXISTING FRONT FENCE & PIERS**

5011 PINE TREE DRIVE

REV 5/11/2020 A-7.003

Date: 5/11/2020 Miami Beach, FL 33140 Scale:

**KEY PLAN** 

A-7.004

**EXISTING LIGHT ON PIERS (TYPICAL)** 

ELEVATIONS SHOWN ARE IN NORTH GEODETIC VERTICAL DATUM 1929 (N.G.V.D. 29) UNLESS OTHERWISE NOTED.

CONVERSION FACTOR BETWEEN N.G.V.D. 29 AND N.A.V.D. 88 IS AS FOLLOWS: N.A.V.D. 88 = N.G.V.D. 29 - 1.56'

Inspirata Management LLC 3921 Alton Road Suite 421 Miami Beach, FL 33140

**EXISTING FRONT FENCE & PIERS** 

Sheet: A-7.004 5011 PINE TREE DRIVE 5/11/2020 Miami Beach, FL 33140 1/32"=1'-0" Scale:

REV 5/11/2020

WILL REQUIRE A VARIANCE TO ALLOW THE EXISTING NORTH FENCE FOR

THE FIRST 4'-0" TO REMAIN AT A HEIGHT OF 6.81' (6'-9 3/4") TO TOP OF

METAL FENCE AND AN EXISTING LIGHT FIXTURE HEIGHT OF 8.64' (8'-7 3/4").

Copyright © 2020 Luce Architects. All rights reserved.

N.T.S.