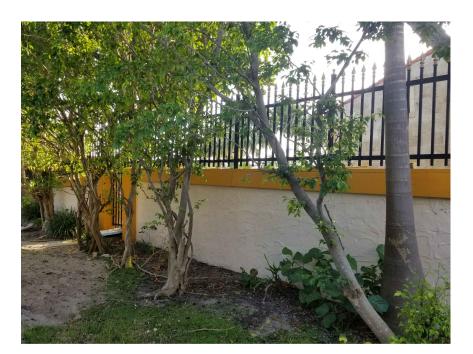

KEY PLAN N.T.S.

WILL REQUIRE A VARIANCE REQUEST TO ALLOW THE EXISTING FRONT FENCE HEIGHT OF 6.89' (6'-10 3/4") TO TOP OF METAL FENCE AND AN EXISTING LIGHT FIXTURE HEIGHT OF 9.39' (9'-4 3/4"). NORTH FENCE WILL REQUIRE A VARIANCE TO ALLOW THE EXISTING NORTH FENCE FOR THE FIRST 4'-0" TO REMAIN AT A HEIGHT OF 6.81' (6'-9 3/4") TO TOP OF METAL FENCE AND AN EXISTING LIGHT FIXTURE HEIGHT OF 8.64' (8'-7 3/4").

KEY PLAN N.T.S.

**EXISTING FRONT FENCE & PIERS - NORTH SIDE** 

EXISTING FRONT FENCE & PIERS - NORTH SIDE

3 A-7.003

EXISTING FRONT FENCE & PIERS - NORTH SIDE

EXISTING FRONT FENCE - NORTH SIDE

WILL REQUIRE A VARIANCE REQUEST TO ALLOW THE EXISTING FRONT FENCE HEIGHT OF 6.89' (6'-10 3/4") TO TOP OF METAL FENCE AND AN EXISTING LIGHT FIXTURE HEIGHT OF 9.39' (9'-4 3/4"). NORTH FENCE WILL REQUIRE A VARIANCE TO ALLOW THE EXISTING NORTH FENCE FOR THE FIRST 4'-0" TO REMAIN AT A HEIGHT OF 6.81' (6'-9 3/4") TO TOP OF METAL FENCE AND AN EXISTING LIGHT FIXTURE HEIGHT OF 8.64' (8'-7 3/4").