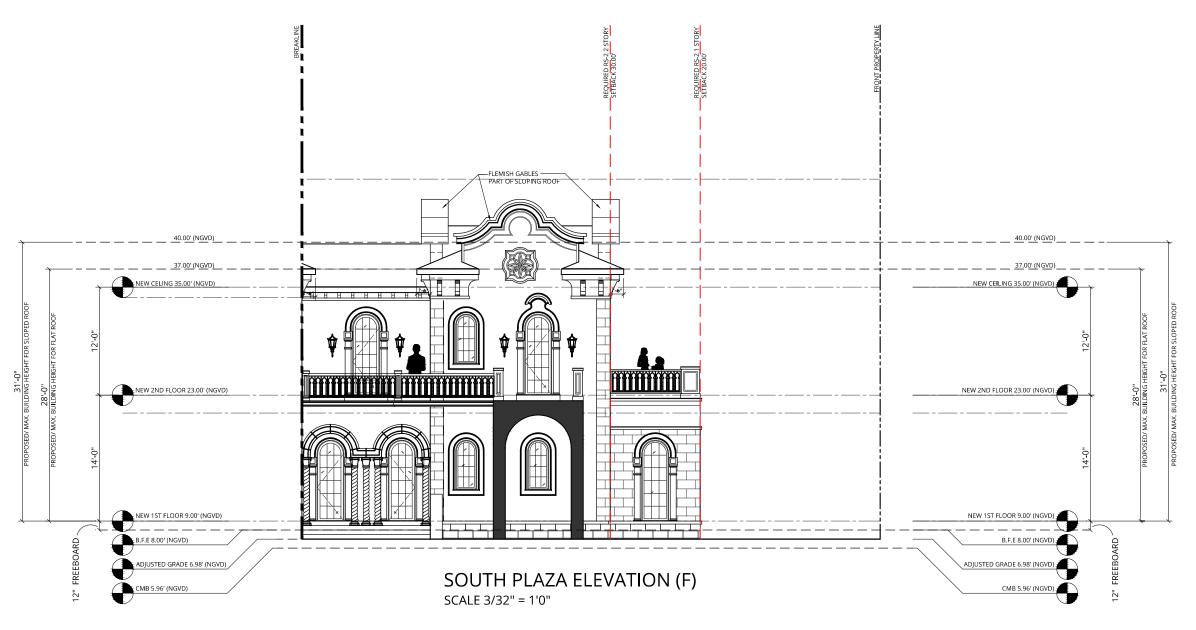

# REV 5/11/2020 RIGHT PLAZA ELEVATION (F)

5011 PINE TREE DRIVE Miami Beach, FL 33140 Sheet: A-6.035 5/11/2020

Scale: 1/32"=1'-0"

**EXISTING FRONT FENCE & PIERS** A-7.000

EXISTING FRONT FENCE & PIERS - NORTH SIDE