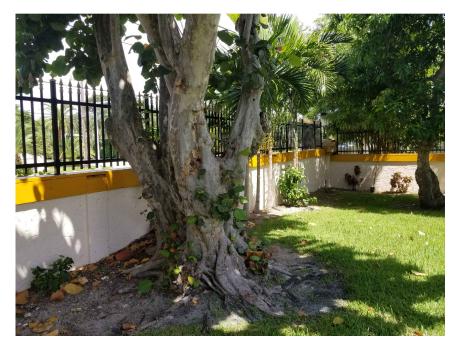

KEY PLAN N.T.S.

**EXISTING FRONT FENCE & PIERS - NORTH SIDE** 

EXISTING FRONT FENCE & PIERS - NORTH SIDE

3 A-7.003

EXISTING FRONT FENCE & PIERS - NORTH SIDE

EXISTING FRONT FENCE - NORTH SIDE

WILL REQUIRE A VARIANCE REQUEST TO ALLOW THE EXISTING FRONT FENCE HEIGHT OF 6.89' (6'-10 3/4") TO TOP OF METAL FENCE AND AN EXISTING LIGHT FIXTURE HEIGHT OF 9.39' (9'-4 3/4"). NORTH FENCE WILL REQUIRE A VARIANCE TO ALLOW THE EXISTING NORTH FENCE FOR THE FIRST 4'-0" TO REMAIN AT A HEIGHT OF 6.81' (6'-9 3/4") TO TOP OF METAL FENCE AND AN EXISTING LIGHT FIXTURE HEIGHT OF 8.64' (8'-7 3/4").