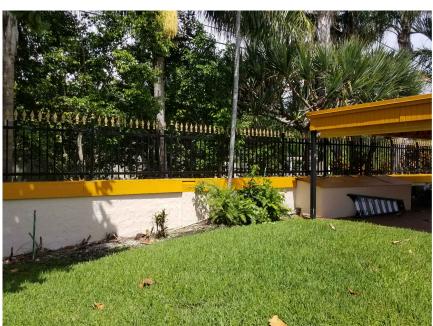

Copyright © 2020 Luce Architects. All rights reserved.

**EXISTING NORTH FENCE** 

EXISTING FRONT FENCE - SOUTH SIDE

EXISTING FRONT FENCE - SOUTH SIDE

**EXISTING FRONT FENCE & PIERS** 

**EXISTING MAN GATE** 

5011 PINE TREE DRIVE Miami Beach, FL 33140 Sheet: A-7.001 Date: 5/11/2020 Scale:

KEY PLAN N.T.S.

WILL REQUIRE A VARIANCE REQUEST TO ALLOW THE EXISTING FRONT FENCE HEIGHT OF 6.89' (6'-10 3/4") TO TOP OF METAL FENCE AND AN EXISTING LIGHT FIXTURE HEIGHT OF 9.39' (9'-4 3/4"). NORTH FENCE WILL REQUIRE A VARIANCE TO ALLOW THE EXISTING NORTH FENCE FOR THE FIRST 4'-0" TO REMAIN AT A HEIGHT OF 6.81' (6'-9 3/4") TO TOP OF METAL FENCE AND AN EXISTING LIGHT FIXTURE HEIGHT OF 8.64' (8'-7 3/4").