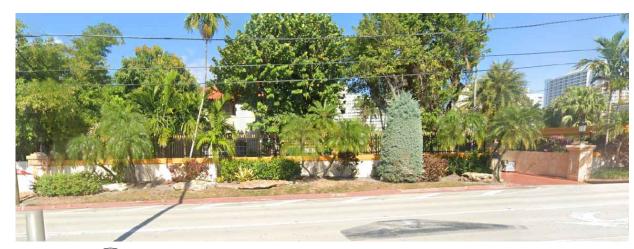

# REV 5/11/2020 RIGHT PLAZA ELEVATION (F)

5011 PINE TREE DRIVE Miami Beach, FL 33140 Sheet: A-6.035 5/11/2020

Scale: 1/32"=1'-0"

**EXISTING FRONT FENCE & PIERS** A-7.000

EXISTING FRONT FENCE & PIERS - NORTH SIDE

KEY PLAN N.T.S.

WILL REQUIRE A VARIANCE REQUEST TO ALLOW THE EXISTING FRONT FENCE HEIGHT OF 6.89' (6'-10 3/4") TO TOP OF METAL FENCE AND AN EXISTING LIGHT FIXTURE HEIGHT OF 9.39' (9'-4 3/4"). NORTH FENCE WILL REQUIRE A VARIANCE TO ALLOW THE EXISTING NORTH FENCE FOR THE FIRST 4'-0" TO REMAIN AT A HEIGHT OF 6.81' (6'-9 3/4") TO TOP OF METAL FENCE AND AN EXISTING LIGHT FIXTURE HEIGHT OF 8.64' (8'-7 3/4").