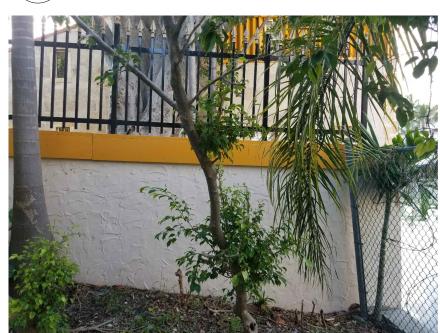

KEY PLAN N.T.S.

**EXISTING FRONT FENCE & PIERS - NORTH SIDE** 

EXISTING FRONT FENCE & PIERS - NORTH SIDE

3 A-7.003

EXISTING FRONT FENCE & PIERS - NORTH SIDE

EXISTING FRONT FENCE - NORTH SIDE

WILL REQUIRE A VARIANCE REQUEST TO ALLOW THE EXISTING FRONT FENCE HEIGHT OF 6.89' (6'-10 3/4") TO TOP OF METAL FENCE AND AN EXISTING LIGHT FIXTURE HEIGHT OF 9.39' (9'-4 3/4"). NORTH FENCE WILL REQUIRE A VARIANCE TO ALLOW THE EXISTING NORTH FENCE FOR THE FIRST 4'-0" TO REMAIN AT A HEIGHT OF 6.81' (6'-9 3/4") TO TOP OF METAL FENCE AND AN EXISTING LIGHT FIXTURE HEIGHT OF 8.64' (8'-7 3/4").

KEY PLAN N.T.S.

WILL REQUIRE A VARIANCE REQUEST TO ALLOW THE EXISTING FRONT FENCE HEIGHT OF 6.89' (6'-10 3/4") TO TOP OF METAL FENCE AND AN EXISTING LIGHT FIXTURE HEIGHT OF 9.39' (9'-4 3/4"). NORTH FENCE WILL REQUIRE A VARIANCE TO ALLOW THE EXISTING NORTH FENCE FOR THE FIRST 4'-0" TO REMAIN AT A HEIGHT OF 6.81' (6'-9 3/4") TO TOP OF METAL FENCE AND AN EXISTING LIGHT FIXTURE HEIGHT OF 8.64' (8'-7 3/4").