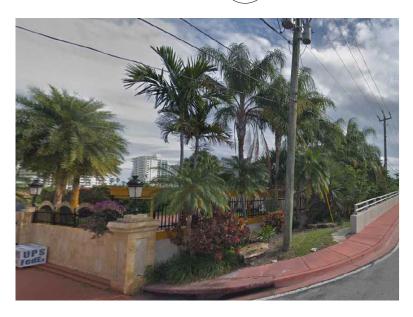

# REV 5/11/2020 RIGHT PLAZA ELEVATION (F)

5011 PINE TREE DRIVE Miami Beach, FL 33140 Sheet: A-6.035 5/11/2020

Scale: 1/32"=1'-0"

**EXISTING FRONT FENCE & PIERS** A-7.000

EXISTING FRONT FENCE & PIERS - NORTH SIDE

KEY PLAN N.T.S.

WILL REQUIRE A VARIANCE REQUEST TO ALLOW THE EXISTING FRONT FENCE HEIGHT OF 6.89' (6'-10 3/4") TO TOP OF METAL FENCE AND AN EXISTING LIGHT FIXTURE HEIGHT OF 9.39' (9'-4 3/4"). NORTH FENCE WILL REQUIRE A VARIANCE TO ALLOW THE EXISTING NORTH FENCE FOR THE FIRST 4'-0" TO REMAIN AT A HEIGHT OF 6.81' (6'-9 3/4") TO TOP OF METAL FENCE AND AN EXISTING LIGHT FIXTURE HEIGHT OF 8.64' (8'-7 3/4").

KEY PLAN N.T.S.

**EXISTING FRONT FENCE & PIERS - NORTH SIDE** 

EXISTING FRONT FENCE & PIERS - NORTH SIDE

3 A-7.003

EXISTING FRONT FENCE & PIERS - NORTH SIDE

EXISTING FRONT FENCE - NORTH SIDE

WILL REQUIRE A VARIANCE REQUEST TO ALLOW THE EXISTING FRONT FENCE HEIGHT OF 6.89' (6'-10 3/4") TO TOP OF METAL FENCE AND AN EXISTING LIGHT FIXTURE HEIGHT OF 9.39' (9'-4 3/4"). NORTH FENCE WILL REQUIRE A VARIANCE TO ALLOW THE EXISTING NORTH FENCE FOR THE FIRST 4'-0" TO REMAIN AT A HEIGHT OF 6.81' (6'-9 3/4") TO TOP OF METAL FENCE AND AN EXISTING LIGHT FIXTURE HEIGHT OF 8.64' (8'-7 3/4").