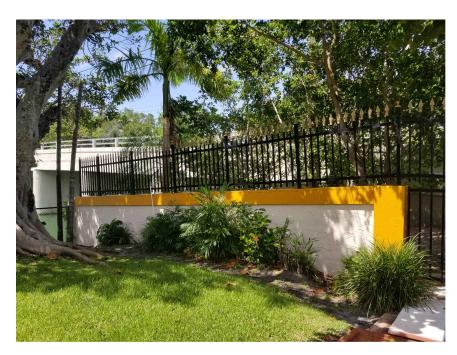

Copyright © 2020 Luce Architects. All rights reserved.

**EXISTING NORTH FENCE** 

EXISTING FRONT FENCE - SOUTH SIDE

EXISTING FRONT FENCE - SOUTH SIDE

**EXISTING FRONT FENCE & PIERS** 

**EXISTING MAN GATE** 

5011 PINE TREE DRIVE Miami Beach, FL 33140 Sheet: A-7.001 Date: 5/11/2020 Scale:

KEY PLAN N.T.S.

WILL REQUIRE A VARIANCE REQUEST TO ALLOW THE EXISTING FRONT FENCE HEIGHT OF 6.89' (6'-10 3/4") TO TOP OF METAL FENCE AND AN EXISTING LIGHT FIXTURE HEIGHT OF 9.39' (9'-4 3/4"). NORTH FENCE WILL REQUIRE A VARIANCE TO ALLOW THE EXISTING NORTH FENCE FOR THE FIRST 4'-0" TO REMAIN AT A HEIGHT OF 6.81' (6'-9 3/4") TO TOP OF METAL FENCE AND AN EXISTING LIGHT FIXTURE HEIGHT OF 8.64' (8'-7 3/4").