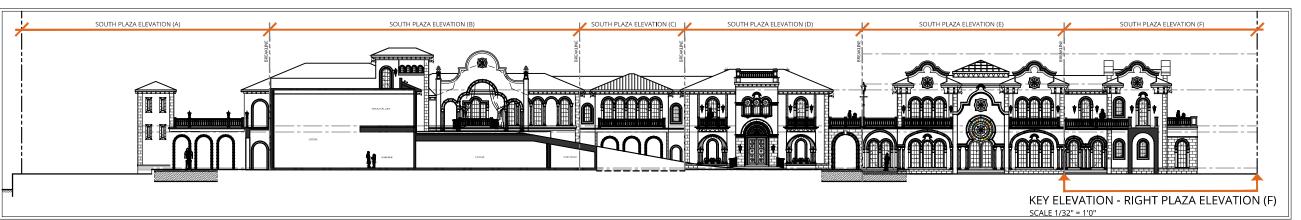

# REV 5/11/2020 RIGHT PLAZA ELEVATION (F)

5011 PINE TREE DRIVE Miami Beach, FL 33140 Sheet: A-6.035 5/11/2020

Scale: 1/32"=1'-0"

**EXISTING FRONT FENCE & PIERS** A-7.000

EXISTING FRONT FENCE & PIERS - NORTH SIDE