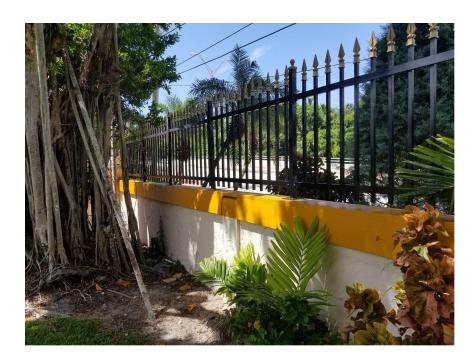

KEY PLAN N.T.S.

**EXISTING FRONT FENCE & PIERS - NORTH SIDE** 

EXISTING FRONT FENCE & PIERS - NORTH SIDE

3 A-7.003

EXISTING FRONT FENCE & PIERS - NORTH SIDE

EXISTING FRONT FENCE - NORTH SIDE

WILL REQUIRE A VARIANCE REQUEST TO ALLOW THE EXISTING FRONT FENCE HEIGHT OF 6.89' (6'-10 3/4") TO TOP OF METAL FENCE AND AN EXISTING LIGHT FIXTURE HEIGHT OF 9.39' (9'-4 3/4"). NORTH FENCE WILL REQUIRE A VARIANCE TO ALLOW THE EXISTING NORTH FENCE FOR THE FIRST 4'-0" TO REMAIN AT A HEIGHT OF 6.81' (6'-9 3/4") TO TOP OF METAL FENCE AND AN EXISTING LIGHT FIXTURE HEIGHT OF 8.64' (8'-7 3/4").

ELEVATIONS SHOWN ARE IN NORTH GEODETIC VERTICAL DATUM 1929 (N.G.V.D. 29) UNLESS OTHERWISE NOTED.

CONVERSION FACTOR BETWEEN N.G.V.D. 29 AND N.A.V.D. 88 IS AS FOLLOWS: N.A.V.D. 88 = N.G.V.D. 29 - 1.56'

Inspirata Management LLC 3921 Alton Road Suite 421 Miami Beach, FL 33140