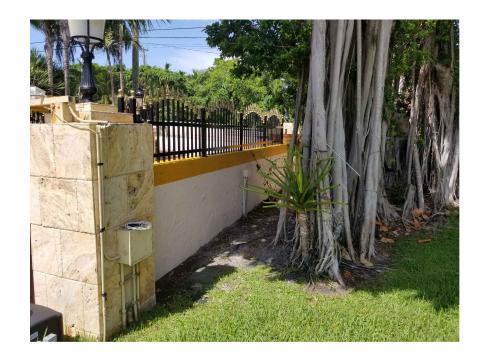

KEY PLAN N.T.S.

**EXISTING FRONT FENCE & PIERS - NORTH SIDE** 

EXISTING FRONT FENCE & PIERS - NORTH SIDE

3 A-7.003

EXISTING FRONT FENCE & PIERS - NORTH SIDE

EXISTING FRONT FENCE - NORTH SIDE

WILL REQUIRE A VARIANCE REQUEST TO ALLOW THE EXISTING FRONT FENCE HEIGHT OF 6.89' (6'-10 3/4") TO TOP OF METAL FENCE AND AN EXISTING LIGHT FIXTURE HEIGHT OF 9.39' (9'-4 3/4"). NORTH FENCE WILL REQUIRE A VARIANCE TO ALLOW THE EXISTING NORTH FENCE FOR THE FIRST 4'-0" TO REMAIN AT A HEIGHT OF 6.81' (6'-9 3/4") TO TOP OF METAL FENCE AND AN EXISTING LIGHT FIXTURE HEIGHT OF 8.64' (8'-7 3/4").

ELEVATIONS SHOWN ARE IN NORTH GEODETIC VERTICAL DATUM 1929 (N.G.V.D. 29) UNLESS OTHERWISE NOTED.

CONVERSION FACTOR BETWEEN N.G.V.D. 29 AND N.A.V.D. 88 IS AS FOLLOWS: N.A.V.D. 88 = N.G.V.D. 29 - 1.56'

Inspirata Management LLC 3921 Alton Road Suite 421 Miami Beach, FL 33140