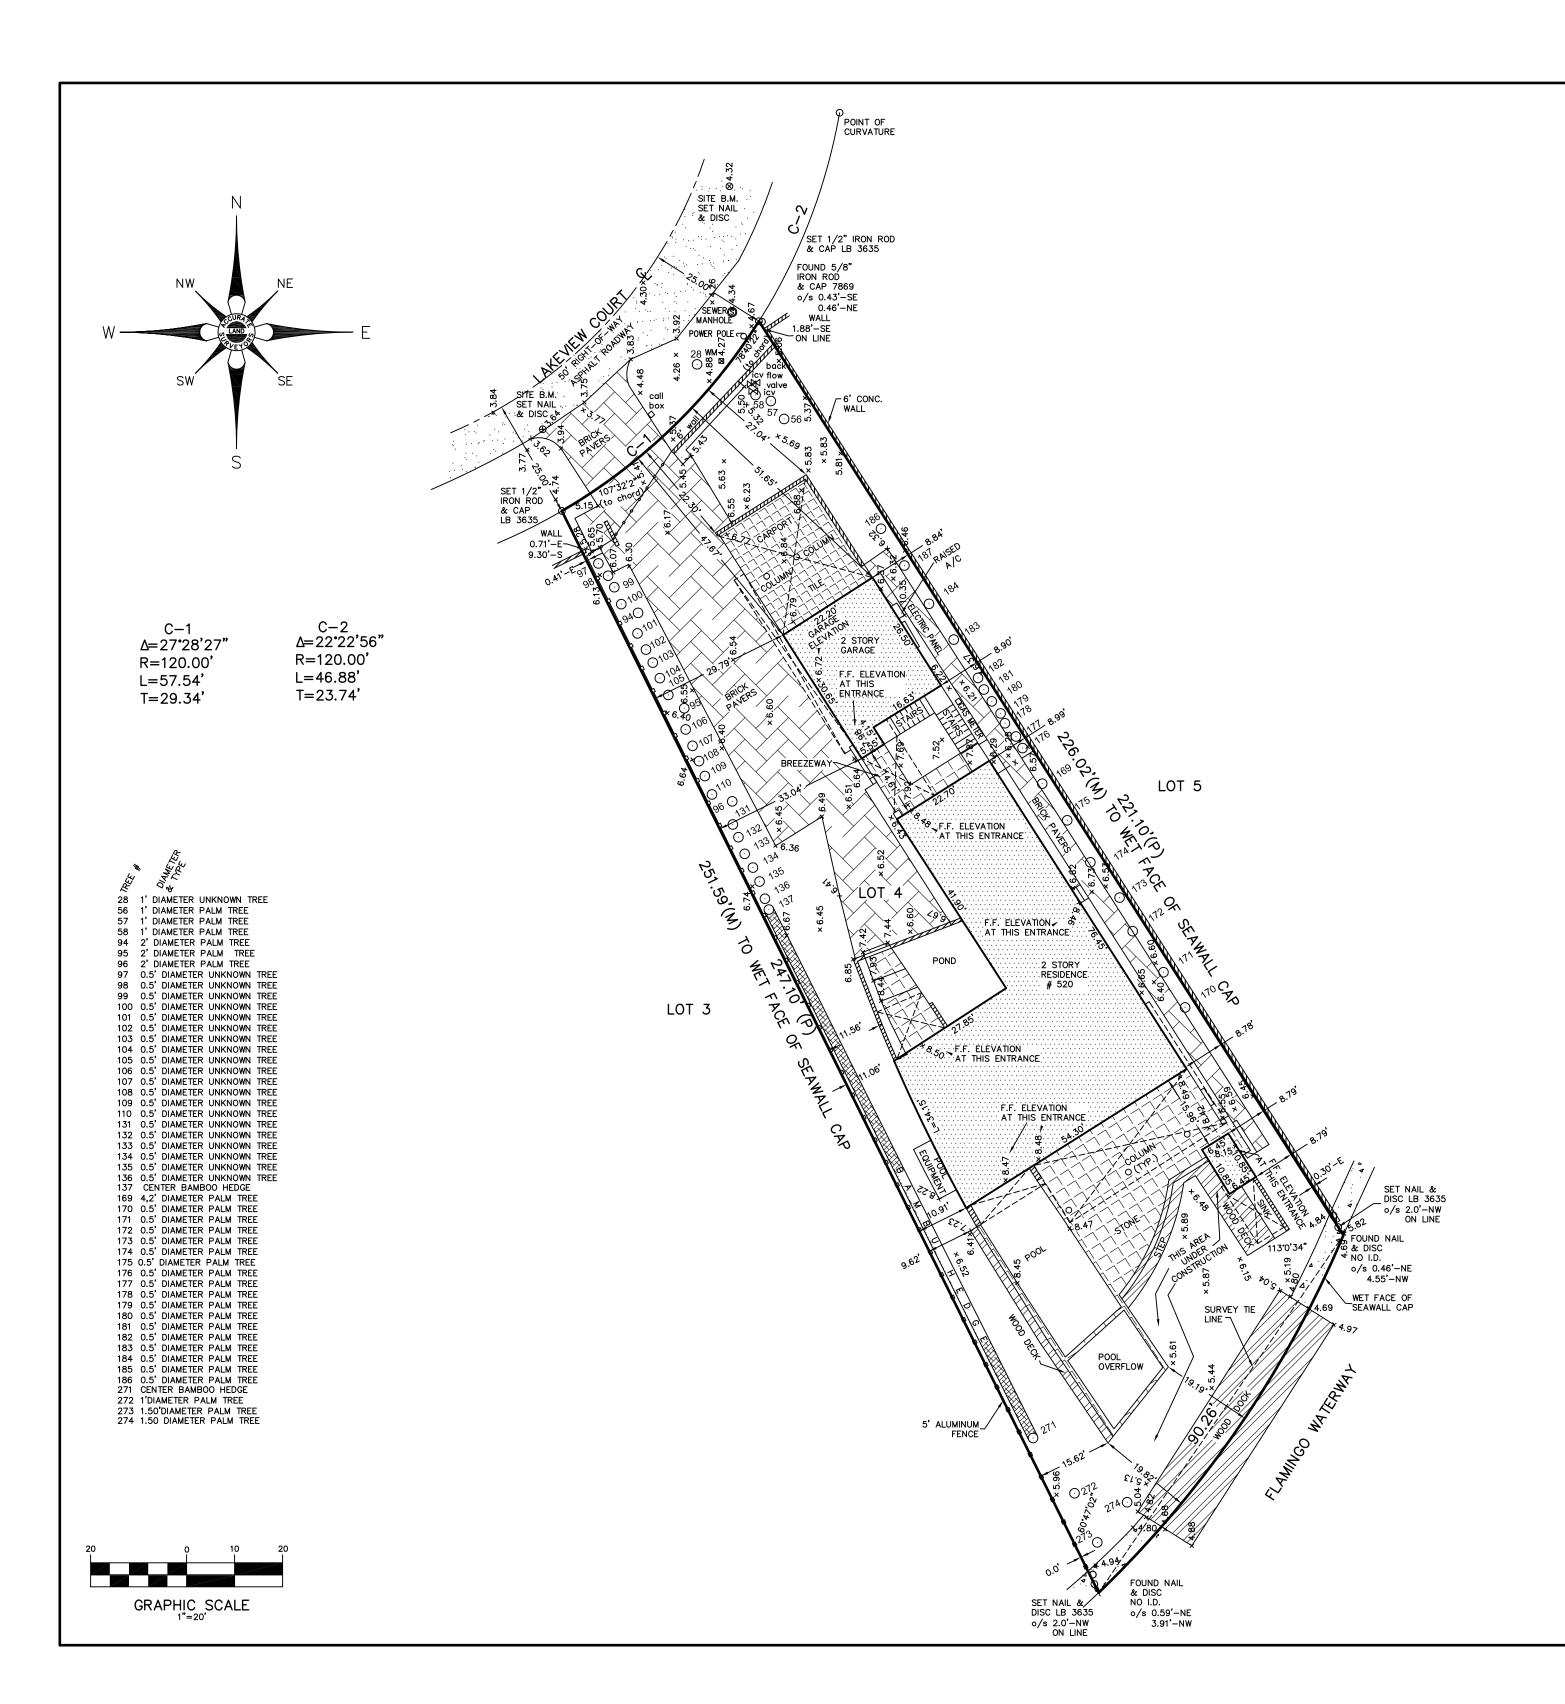

# BOUNDARY & TOPOGRAPHIC SURVEY

| LEGEND OF ABBREVIATIONS:  A = CENTRAL ANGLE  + O = ELEVATIONS IN FEET BASED ON N.G.V.D. |   |                                            |              |   |                                      |  |  |  |
|-----------------------------------------------------------------------------------------|---|--------------------------------------------|--------------|---|--------------------------------------|--|--|--|
| -                                                                                       |   | CENTRAL ANGLE                              | +'\'         | _ | ELEVATIONS IN FEET BASED ON N.G.V.D. |  |  |  |
| Δ                                                                                       | = |                                            | N.A.V.D.     | _ | NORTH AMERICAN VERTICAL DATUM 1988   |  |  |  |
| A                                                                                       | = | ARC LENGTH                                 | SQ. FT.      | = | SQUARE FEET                          |  |  |  |
| CB<br>R                                                                                 |   | CHORD BEARING                              | P.C.P.       | = | PERMANENT CONTROL POINT              |  |  |  |
|                                                                                         | = | RADIUS                                     | P.B.C.R.     | = | PALM BEACH COUNTY RECORDS            |  |  |  |
| R/W                                                                                     | - | RIGHT OF WAY                               | B.C.P.A      | _ | BROWARD COUNTY PROPERTY APPRAISER    |  |  |  |
| P.C.                                                                                    | - | POINT OF CURVATURE                         | P            | _ | PLAT                                 |  |  |  |
| P.T.                                                                                    | = | POINT OF TANGENCY                          | PG           | = | PAGE                                 |  |  |  |
| WM                                                                                      | = | WATER METER                                | N&D          | _ | NAIL & DISC                          |  |  |  |
| ОН                                                                                      | = | OVERHANG                                   | P.O.C.       | _ | POINT OF COMMENCEMENT                |  |  |  |
| N                                                                                       | - | NORTH                                      | P.O.B.       | _ | POINT OF BEGINNING                   |  |  |  |
| S                                                                                       | - | SOUTH                                      | A/C          | = | AIR CONDITIONER                      |  |  |  |
| E                                                                                       | = | EAST                                       | FND.         | = | FOUND                                |  |  |  |
| W                                                                                       | = | WEST                                       | CHATT.       | _ | CHATTAHOOCHEE                        |  |  |  |
| CONC.                                                                                   | = | CONCRETE                                   | STA.         | _ | STATION                              |  |  |  |
| D.B.                                                                                    | - | DEED BOOK                                  | F.P.L.       | _ | FLORIDA POWER & LIGHT                |  |  |  |
| CLF                                                                                     | - | CHAIN LINK FENCE                           | N.T.S.       | = | NOT TO SCALE                         |  |  |  |
| BLVD.                                                                                   | = | BOULEVARD                                  | B.C.R.       | = | BROWARD COUNTY RECORDS               |  |  |  |
| ENCH.                                                                                   | = | ENCROACHMENT                               | M.D.C.R.     | _ | MIAMI DADE COUNTY RECORDS            |  |  |  |
| I.P.                                                                                    | = | IRON PIPE                                  | P.B.         | _ | PLAT BOOK                            |  |  |  |
| I.R.                                                                                    | - | IRON ROD                                   | O.R.B.       | _ | OFFICIAL RECORDS BOOK                |  |  |  |
| I.R.C                                                                                   | - | IRON ROD & CAP                             | F.F.         | _ | FINISHED FLOOR                       |  |  |  |
| P.R.M.                                                                                  | = | PERMANENT REFERENCE MONUMENT               | GAR.         | _ | GARAGE                               |  |  |  |
| N.G.V.D.                                                                                | = | NATIONAL GEODETIC VERTICAL DATUM           | ELEC.        | _ | ELECTRIC                             |  |  |  |
| U.E.                                                                                    | = | UTILITY EASEMENT                           | SEC.         | - | SECTION                              |  |  |  |
| D.E.                                                                                    | - | DRAINAGE EASEMENT                          | TWP.         | - | TOWNSHIP                             |  |  |  |
| A.E.                                                                                    | - | ANCHOR EASEMENT                            | TWP.<br>RGE. |   |                                      |  |  |  |
| MAINT.                                                                                  | = | MAINTENANCE                                |              | = | RANGE                                |  |  |  |
| ESMT.                                                                                   | = | EASEMENT                                   | C/L          | - | CENTERLINE                           |  |  |  |
| ELEV.                                                                                   | = | ELEVATION                                  | ASPH.        | - | ASPHALT                              |  |  |  |
| B.M.                                                                                    | _ | BENCHMARK                                  | MH           | = | MANHOLE                              |  |  |  |
| (ALTA)                                                                                  | = | AMERICAN LAND TITLE ASSOCIATION            | (M)          | = | MEASURED                             |  |  |  |
| (NSPS)                                                                                  | = | NATIONAL SOCIETY OF PROFESSIONAL SURVEYORS | LP           | - | LIGHT POLE                           |  |  |  |
| A.E.                                                                                    | - | APPARENT ENCROACHMENT                      | F.D.O.T.     | - | FLORIDA DEPARTMENT OF TRANSPORTATION |  |  |  |

### STREET ADDRESS:

520 LAKEVIEW COURT MIAMI BEACH, FL 33140

### **LEGAL DESCRIPTION:**

LOT 4, SURPRISE POINT, ACCORDING TO THE PLAT THEREOF, AS RECORDED IN PLAT BOOK 43, AT PAGE 77, OF THE PUBLIC RECORDS OF MIAMI-DADE COUNTY, FLORIDA.

# NOTES:

- 1. UNLESS OTHERWISE NOTED FIELD MEASUREMENTS ARE IN AGREEMENT WITH RECORD MEASUREMENTS.
- 2. ANGLES SHOWN HEREON ARE BASED PER PLAT BOOK 43, PAGE 77, MIAMI-DADE COUNTY RECORDS.
- 3. THE LANDS SHOWN HEREON WERE NOT ABSTRACTED FOR OWNERSHIP, RIGHTS-OF-WAY, EASEMENTS, OR OTHER MATTERS OF RECORDS BY ACCURATE LAND SURVEYORS, INC. 4. OWNERSHIP OF FENCES AND WALLS IF ANY NOT DETERMINED.
- 5. THIS DRAWING IS THE PROPERTY OF ACCURATE LAND SURVEYORS, INC. AND SHALL NOT BE USED OR REPRODUCTED IN WHOLE OR IN PART WITHOUT WRITTEN AUTHORIZATION. 6. THIS SURVEY IS MADE FOR THE EXCLUSIVE USE OF THE CERTIFIED HEREON, TO BE VALID ONE YEAR FROM THE LAST DATE OF SURVEY AS SHOWN. 7. THE FLOOD ZONE INFORMATION SHOWN HEREON IS FOR THE DWELLABLE STRUCTURE ONLY
- UNLESS OTHERWISE INDICATED. 8. THE LOCATION OF OVERHEAD UTILITY LINES ARE APPROXIMATE IN NATURE DUE TO THEIR
- PROXIMITY ABOVE GROUND. SIZE, TYPE & QUANTITY MUST BE VERIFIED PRIOR TO DESIGN OR 9. THIS SURVEY MEETS OR EXCEEDS SUBURBAN LINEAR: 1 FOOT IN 7,500 FEET.
- 10. SURVEYORS RESPONSIBILITY IS TO SHOW SIZE & LOCATION OF ALL TREES, COMMON AND SCIENTIFIC NAME TO BE VERIFIED BY CERTIFIED ARBORIST
- 11. PERIMETER AREA OF THE SUBJECT PROPERTY IS 16372.49 SQUARE FEET OR 0.375 ACRES MORE OR LESS
- 12. NOTE: PRINTED COPIES OF THIS SURVEY ARE NOT CONSIDERED SIGNED AND SEALED WITHOUT THE SIGNATURE AND ORIGINAL RAISED SEAL OF A FLORIDA LICENSED SURVEYOR AND MAPPER.

| LOOD ZONE DATA:                              | <u>ELEVATIONS:</u>   |  |  |
|----------------------------------------------|----------------------|--|--|
|                                              | REFERENCE BENCHMARK: |  |  |
|                                              | MIAMI-DADE COUNTY    |  |  |
| ONTROL PANEL NUMBER: 120651/12086C0309-L   [ | BENCHMARK #D-132-R   |  |  |
| , , ,                                        | ELEV: 8.23'NGVD      |  |  |
| EVISED:                                      |                      |  |  |
| ATE OF FIELD SURVEY: 06-24-2020              | DRAWN BY: AL         |  |  |