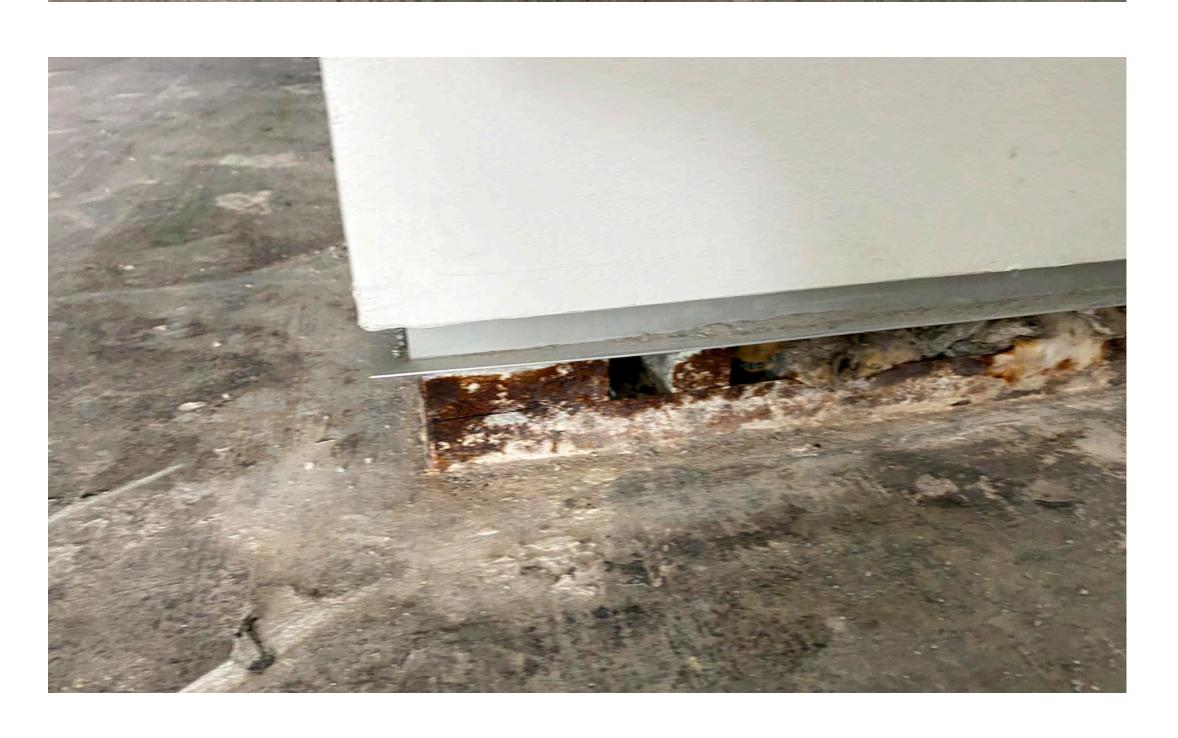

old. They Gypsym wall board is tearing off due to moisture damage. See images. This same issue applies inside of the main residence as well.
- O After initial damage was discovered, the owner removed some of the finishing to see the extents of the damage. The slab is very uneven, it is not leveled. Moreso water has clearly infiltrated the layer between the tile and the slab, as it is moldy.
- O The bottom of the walls has an aluminum base, which is all rusted.
- O Many of the double glass paned windows has visible water vapor inside the cavity.
- O Steel Column bases, the connection of the steel column to the floor slabs, are very rusted throughout.
- O Master Bathroom wall is covered in black mold.
- O Master Bedroom floor all had to be ripped up, the underside of it is covered in mold.