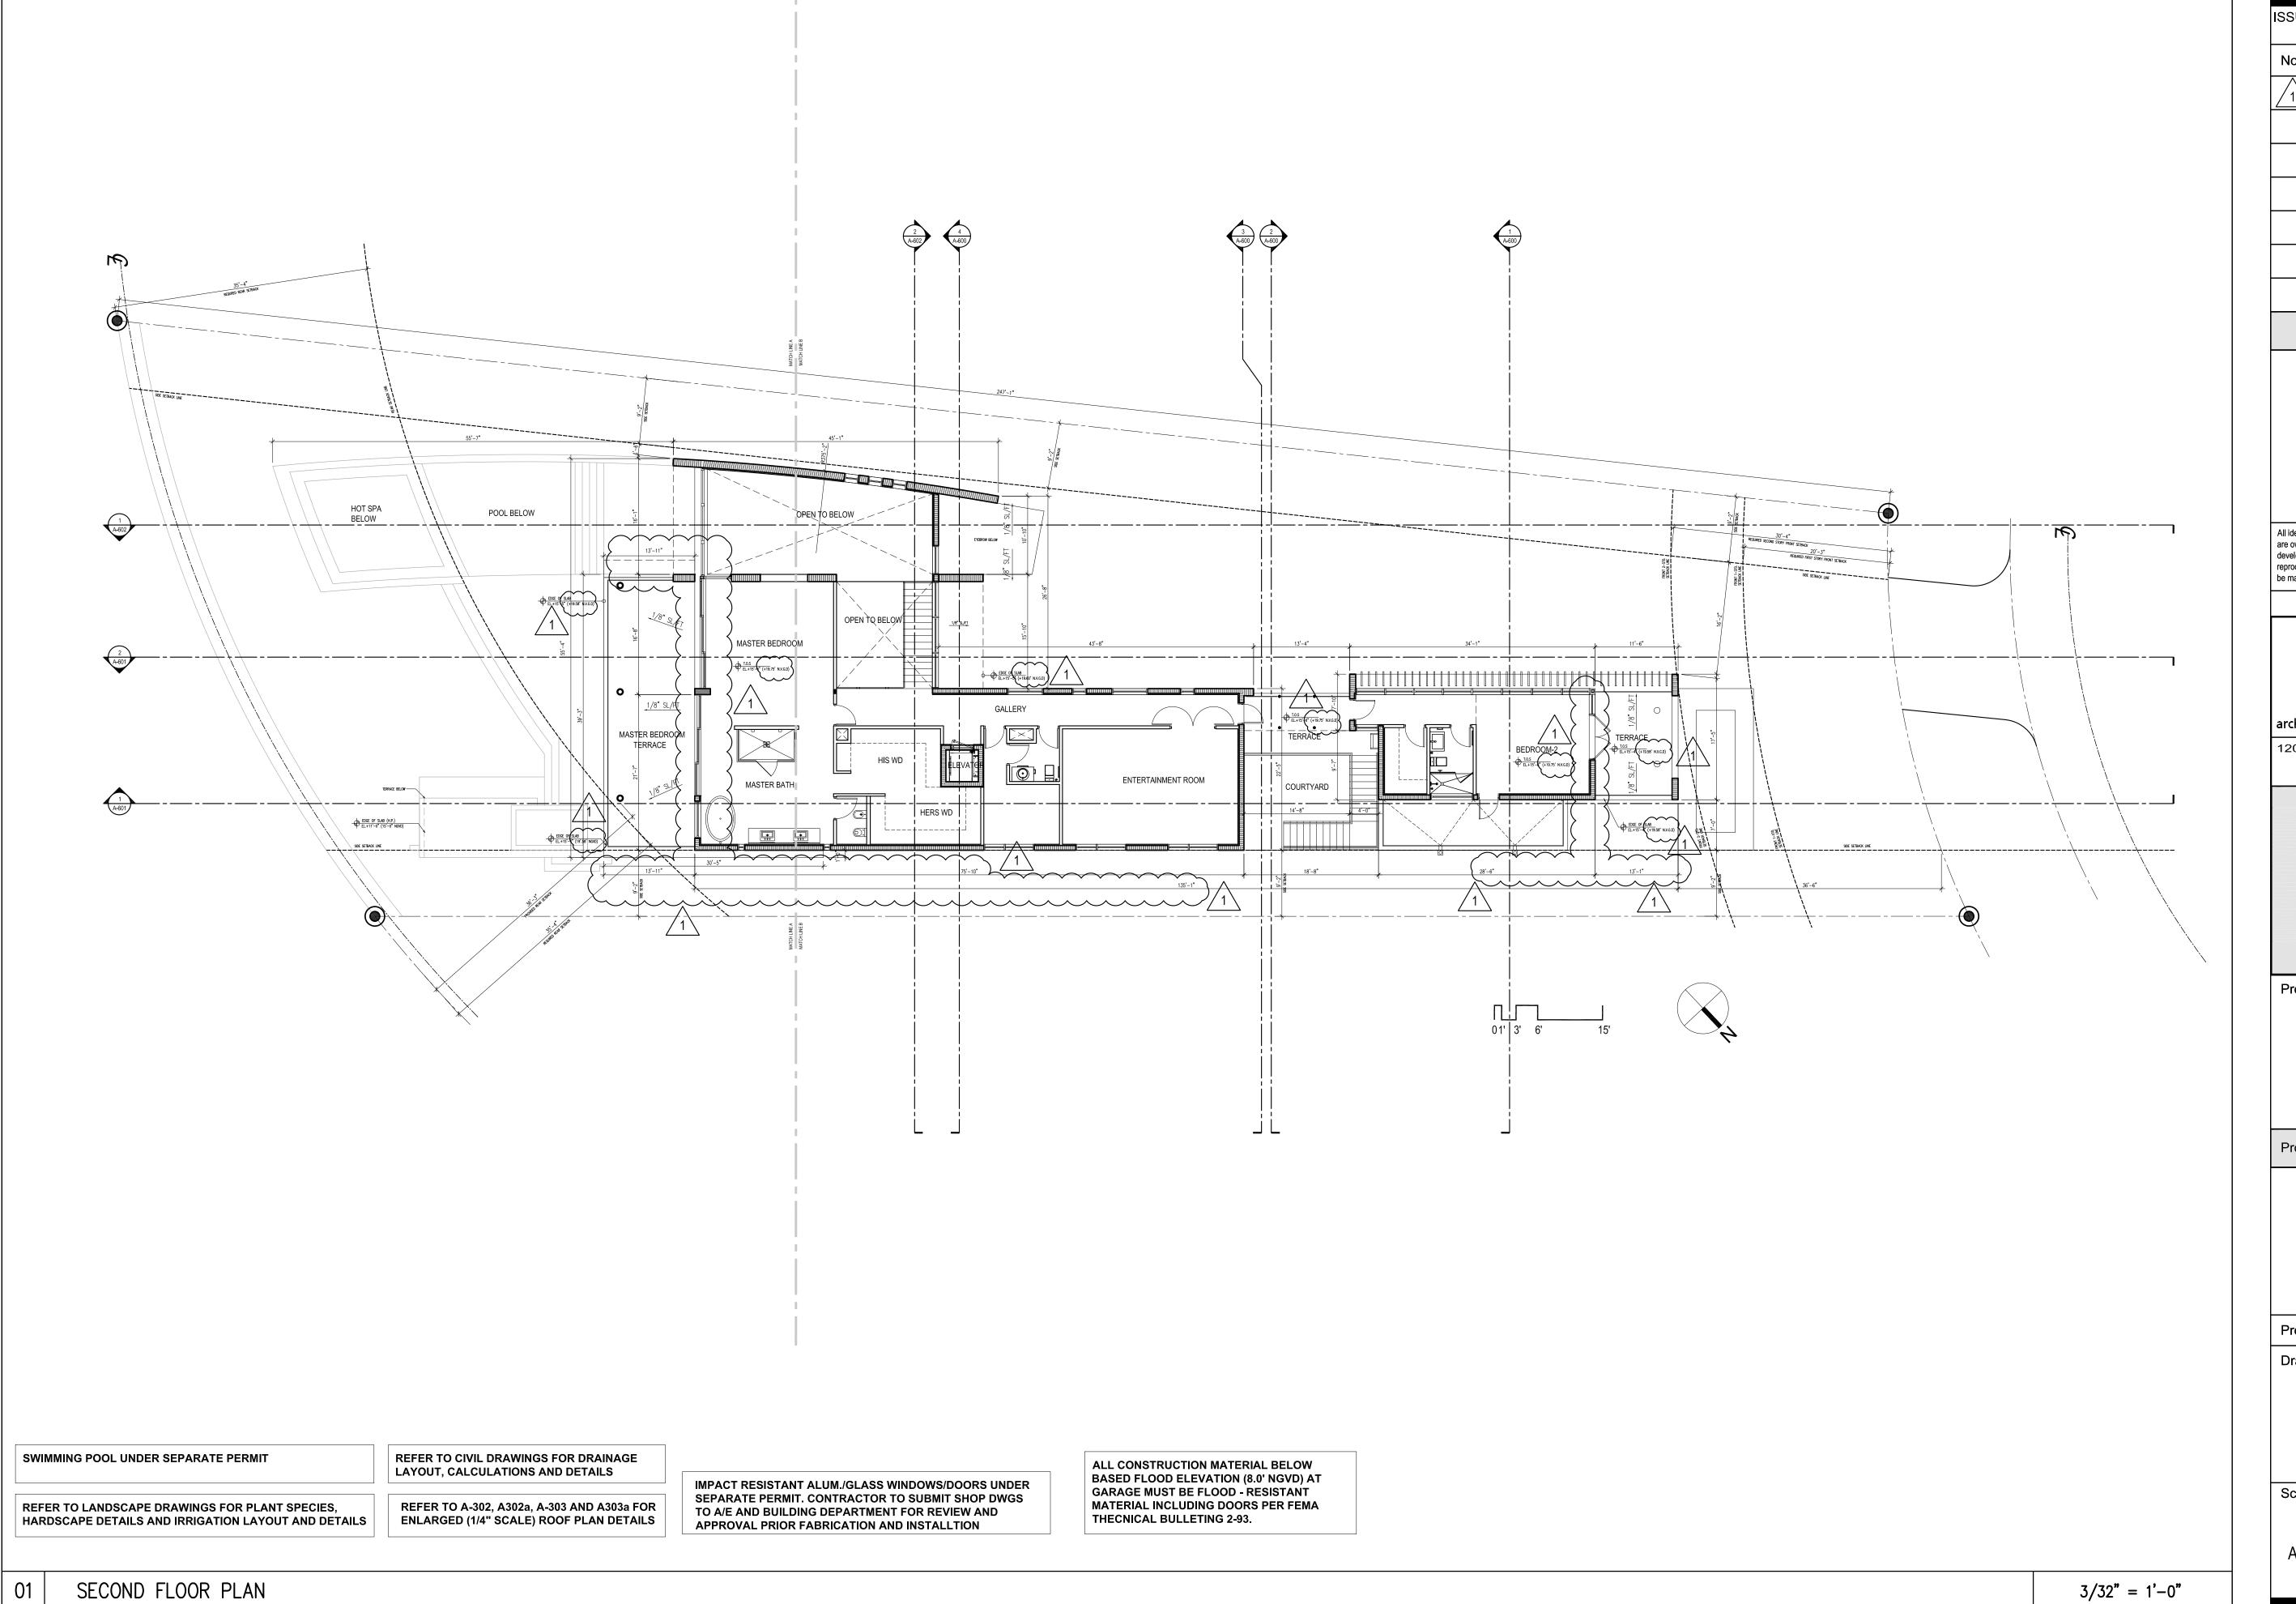

# LAKEVIEW RESIDENCE 2

520 LAKEVIEW COURT MIAMI BEACH, FLORIDA 33140

Project Number 120291

**Drawing Name** 

**COVER SHEET** 

Scale:

Drawing Number

AS SHOWN