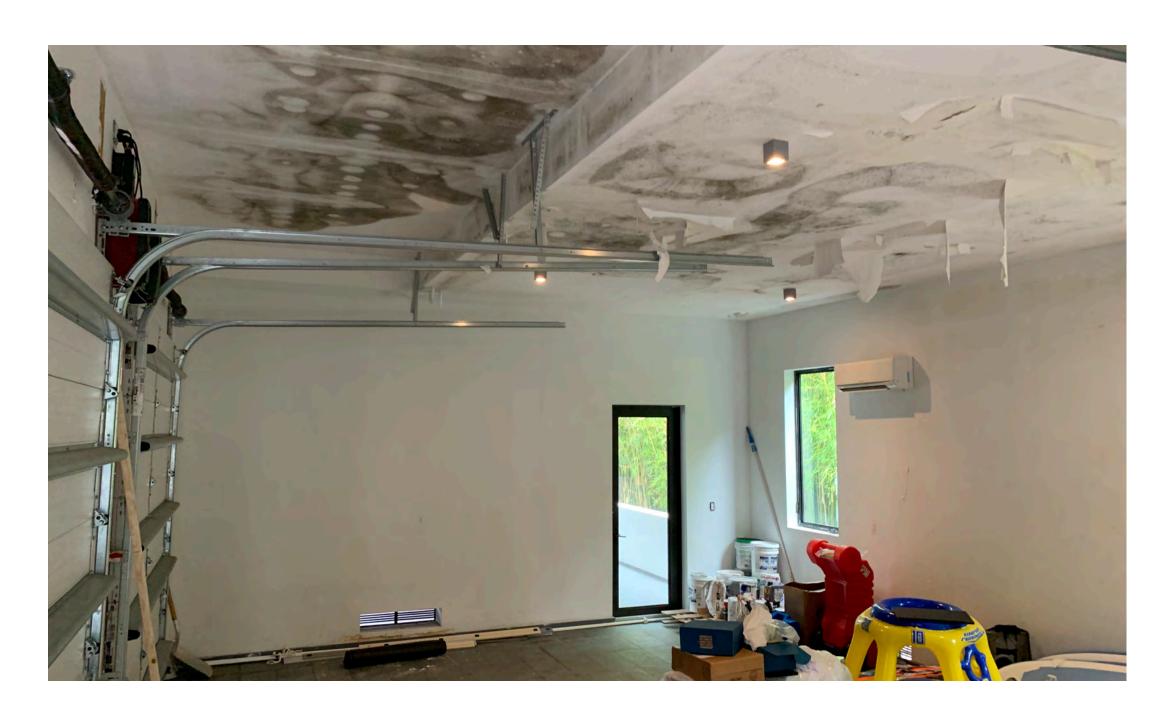

|
| Projec                       | ct Team  Ct Name  L  RE  520  MIAMI E         | AKEVIEW ESIDENCE 2 LAKEVIEW COURT BEACH, FLORIDA 33140                                                                       |
| Projec                       | ct Name  L RE 520 MIAMI E                     | AKEVIEW ESIDENCE 2 LAKEVIEW COURT BEACH, FLORIDA 33140                                                                       |
| <sup>⊃</sup> roje¢<br>⊃roje¢ | ct Name  L RE 520 MIAMI E                     | AKEVIEW ESIDENCE 2 LAKEVIEW COURT BEACH, FLORIDA 33140  120291                                                               |

Drawing Number





















520 Lakeview Court, Miami Beach, FL 33140

EXISTING RESIDENCE PHOTOGRAPHS
EXTERIOR WATER DAMAGE



















EXISTING RESIDENCE PHOTOGRAPHS
INTERIOR WATER DAMAGE



# Address: 520 Lakeview Court, Miami Beach, FL 33140

Note: This letter has been produced by the Architects, Choeff Levy Fischman, and does NOT represent a professional damage assessment letter. As the Architects we are only describing visible water damage, and damage as described verbally by the Owner, Donald Kasdon.



- O The areas with a wood finish, the covered walk from Garage to main residence, the Cabana steps in the rear (see comment below) have visible water damage. They have considerable amounts of mold on them, and you can clearly see white water lines on the wood.
- O Many of the double glass paned windows has visible water vapor inside the cavity.
- O Rear cabana/ Pool Deck clearly has water damage in t