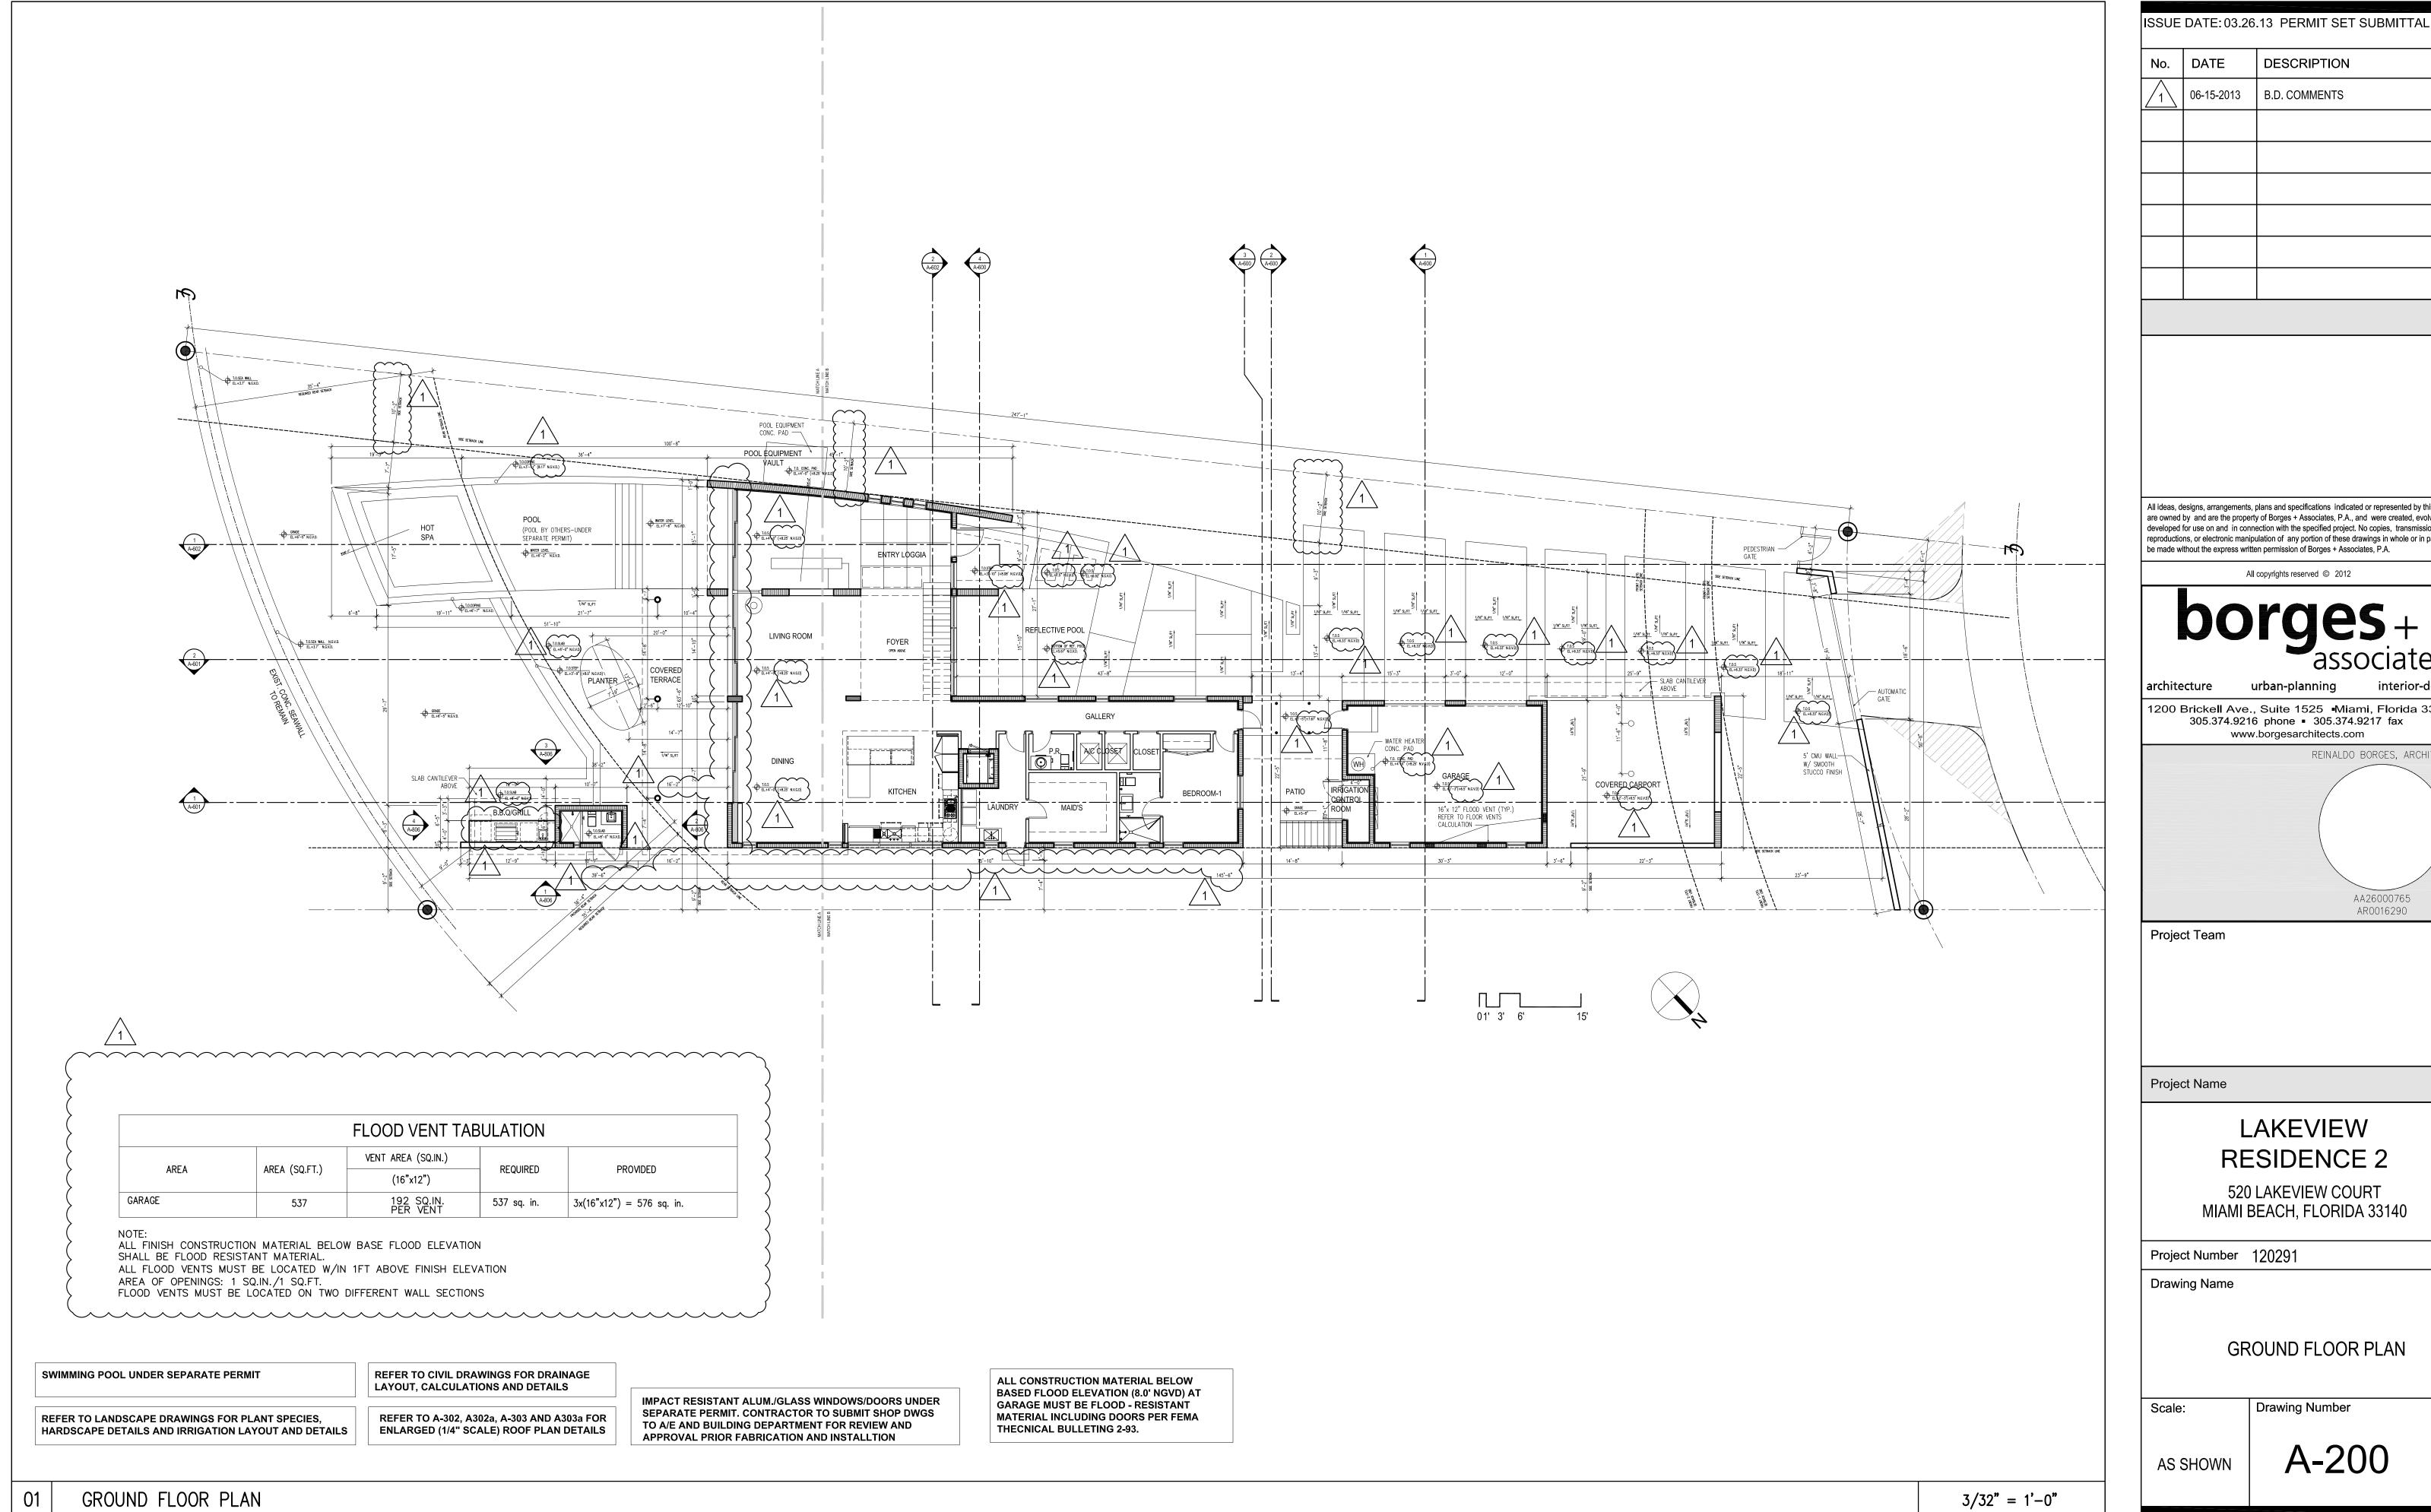

All ideas, designs, arrangements, plans and specifications indicated or represented by this drawing are owned by and are the property of Borges + Associates, P.A., and were created, evolved and developed for use on and in connection with the specified project. No copies, transmissions, reproductions, or electronic manipulation of any portion of these drawings in whole or in part are to be made without the express written permission of Borges + Associates, P.A.

1200 Brickell Ave., Suite 1525 •Miami, Florida 33131 305.374.9216 phone • 305.374.9217 fax www.borgesarchitects.com

Project Team

Project Name

# LAKEVIEW RESIDENCE 2

520 LAKEVIEW COURT MIAMI BEACH, FLORIDA 33140

Project Number 120291

**Drawing Name** 

**COVER SHEET** 

Scale:

Drawing Number

AS SHOWN