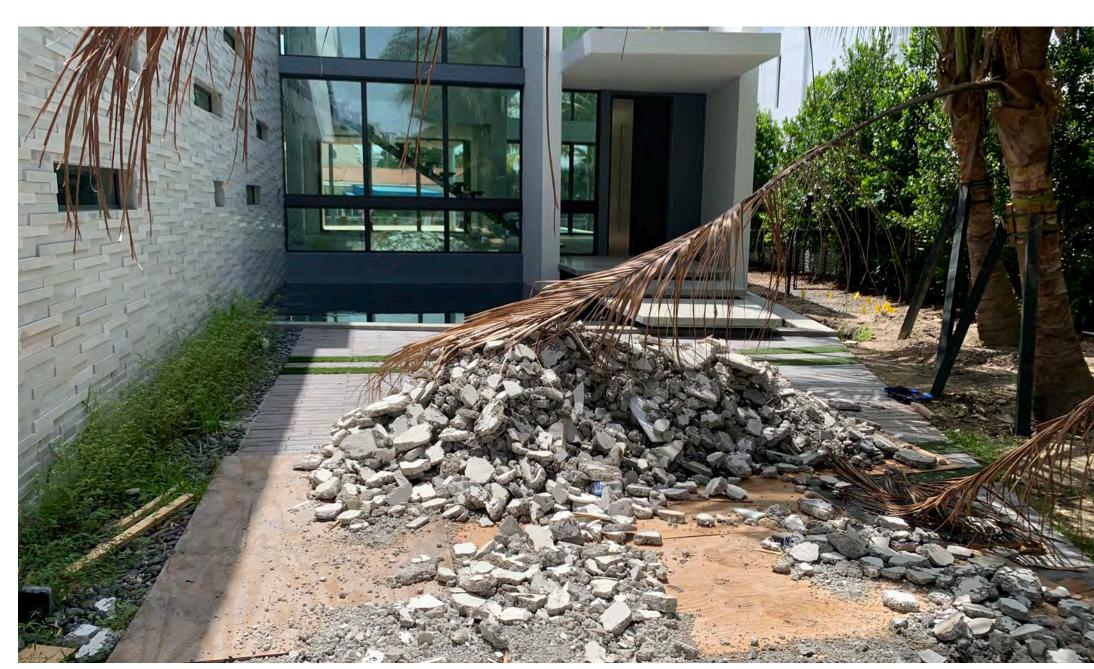

520 MIAMI E            | AKEVIEW ESIDENCE 2 LAKEVIEW COURT BEACH, FLORIDA 33140                                                                       |
| Projec                       | ct Team  Ct Name  L  RE  520  MIAMI E         | AKEVIEW ESIDENCE 2 LAKEVIEW COURT BEACH, FLORIDA 33140                                                                       |
| Projec                       | ct Name  L RE 520 MIAMI E                     | AKEVIEW ESIDENCE 2 LAKEVIEW COURT BEACH, FLORIDA 33140                                                                       |
| <sup>⊃</sup> roje¢<br>⊃roje¢ | ct Name  L RE 520 MIAMI E                     | AKEVIEW ESIDENCE 2 LAKEVIEW COURT BEACH, FLORIDA 33140  120291                                                               |

Drawing Number





















520 Lakeview Court, Miami Beach, FL 33140

EXISTING RESIDENCE PHOTOGRAPHS
EXTERIOR WATER DAMAGE



















EXISTING RESIDENCE PHOTOGRAPHS
INTERIOR WATER DAMAGE



# Address: 520 Lakeview Court, Miami Beach, FL 33140

Note: This letter has been produced by the Architects, Choeff Levy Fischman, and does NOT represent a professional damage assessment letter. As the Architects we are only describing visible water damage, and damage as described verbally by the Owner, Donald Kasdon.



- O The areas with a wood finish, the covered walk from Garage to main residence, the Cabana steps in the rear (see comment below) have visible water damage. They have considerable amounts of mold on them, and you can clearly see white water lines on the wood.
- O Many of the double glass pa