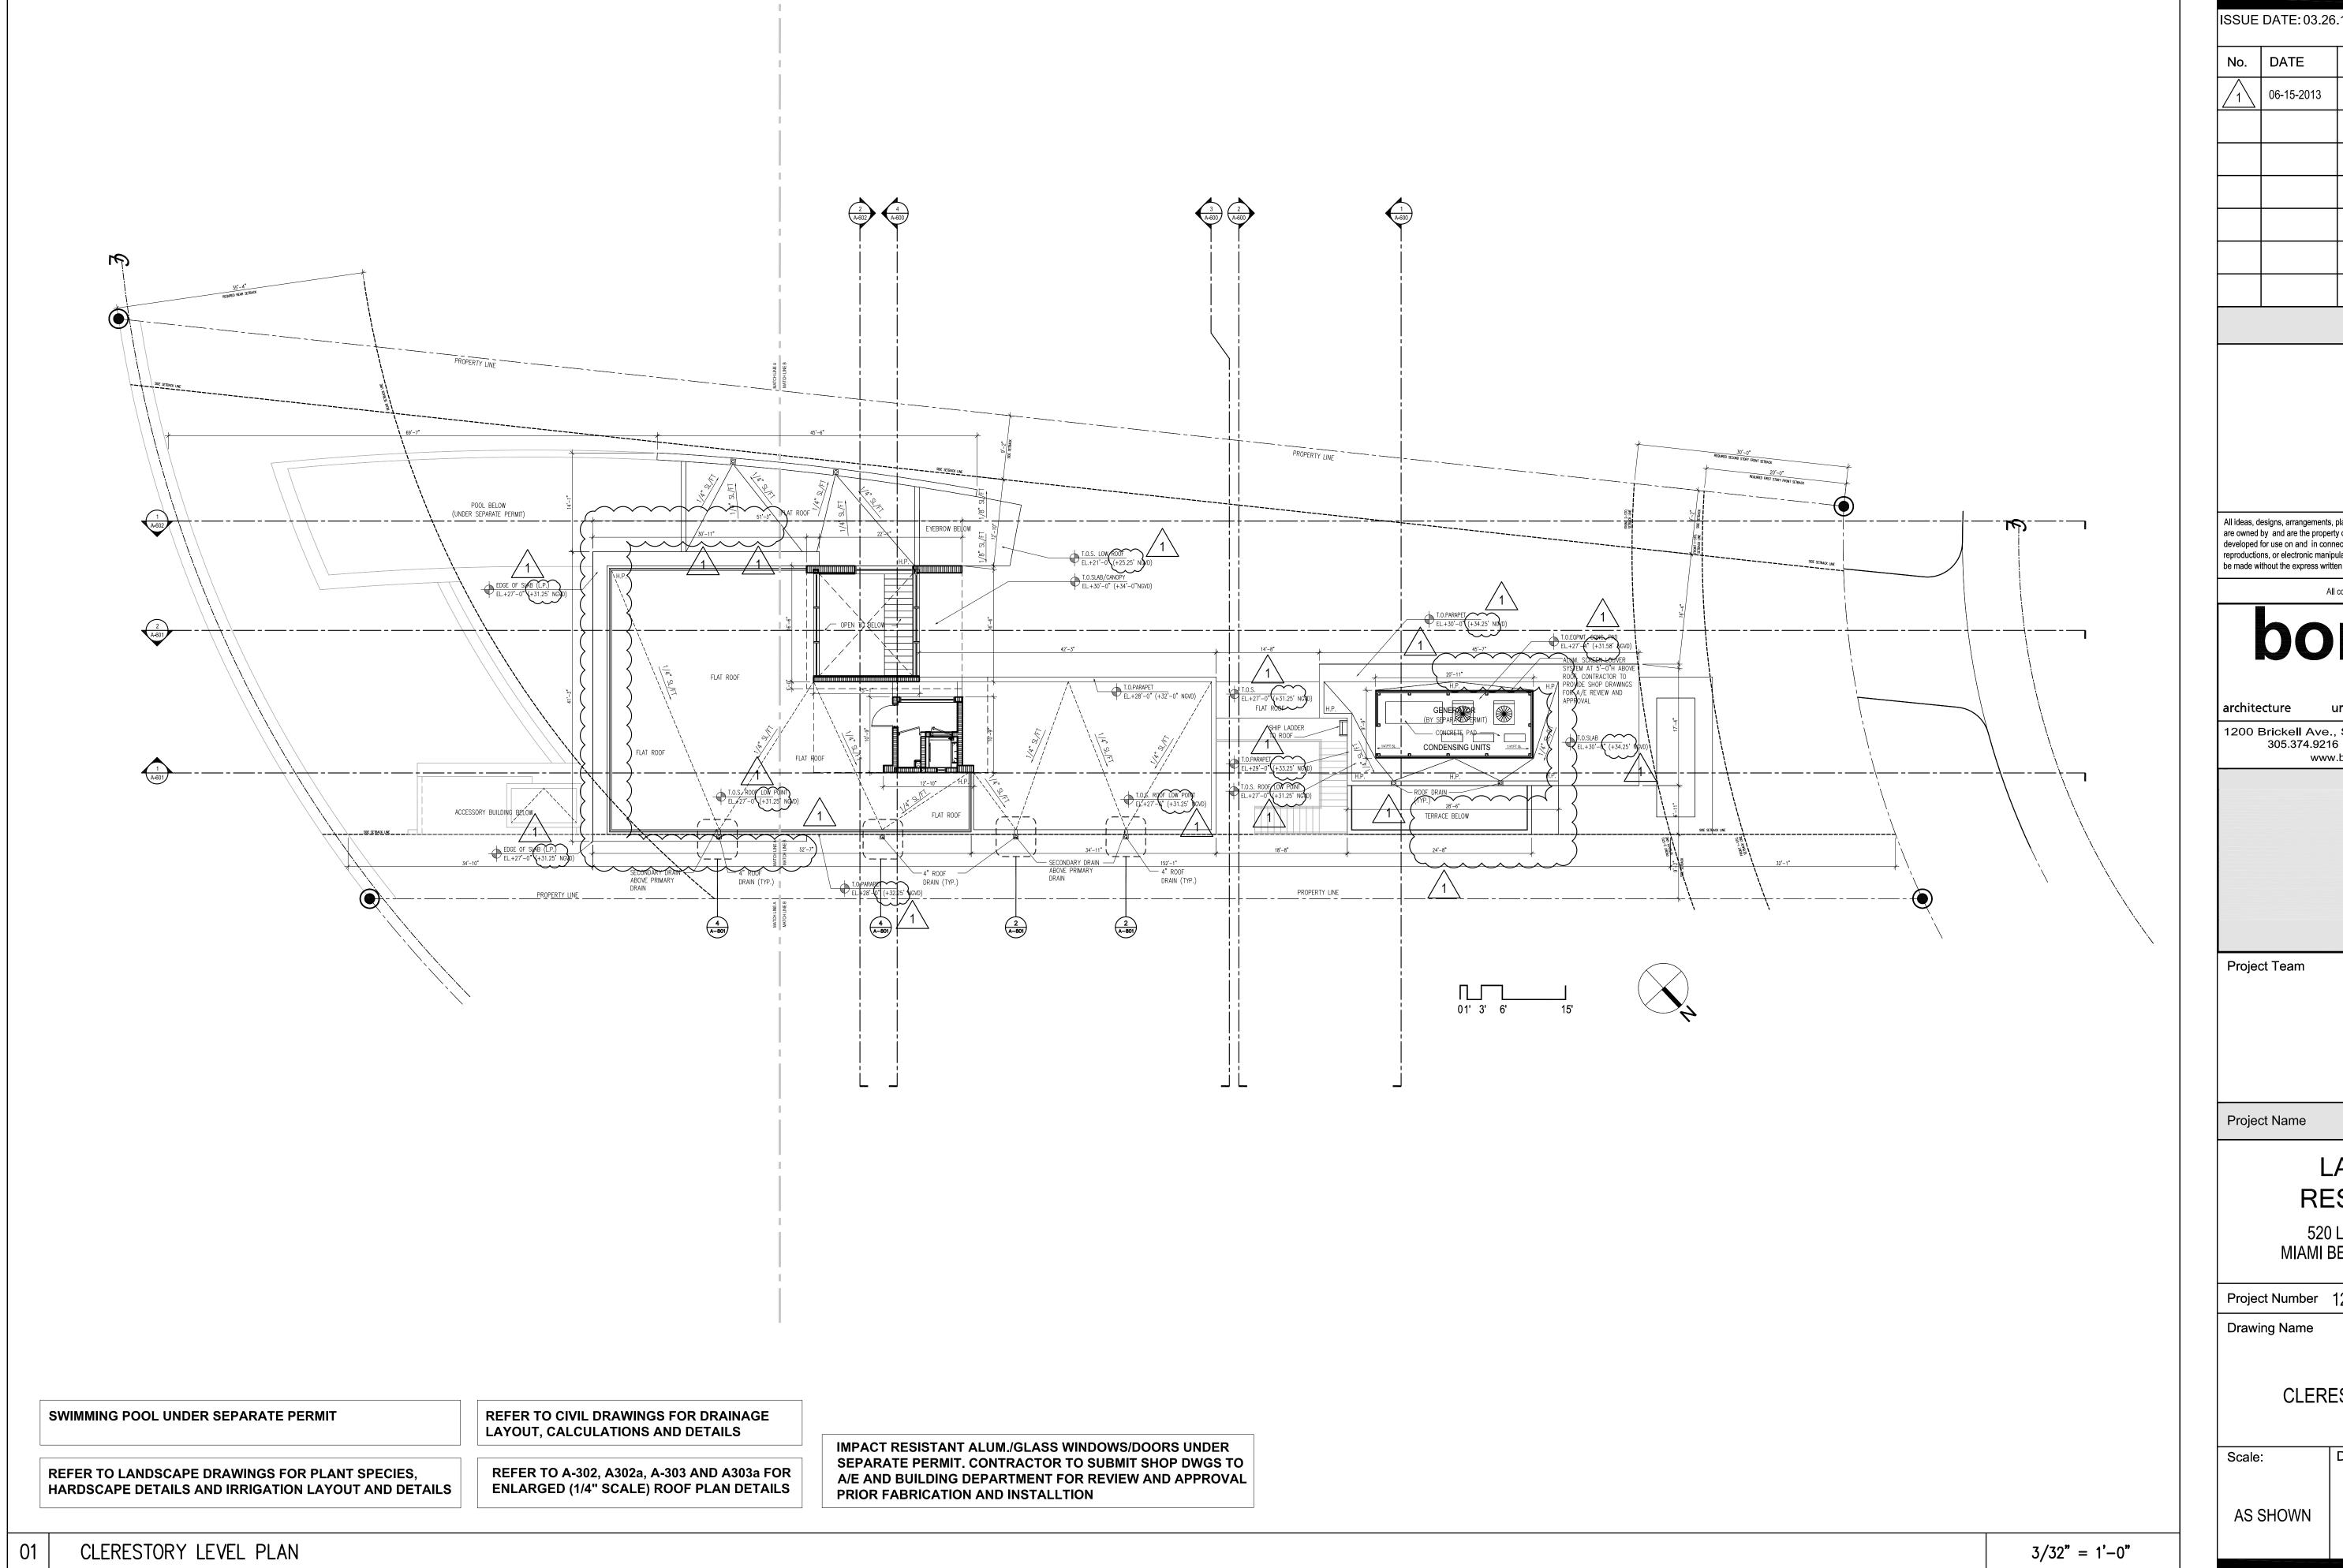

# LAKEVIEW RESIDENCE 2

520 LAKEVIEW COURT MIAMI BEACH, FLORIDA 33140

Project Number 120291

**Drawing Name** 

**COVER SHEET** 

Scale:

Drawing Number

AS SHOWN