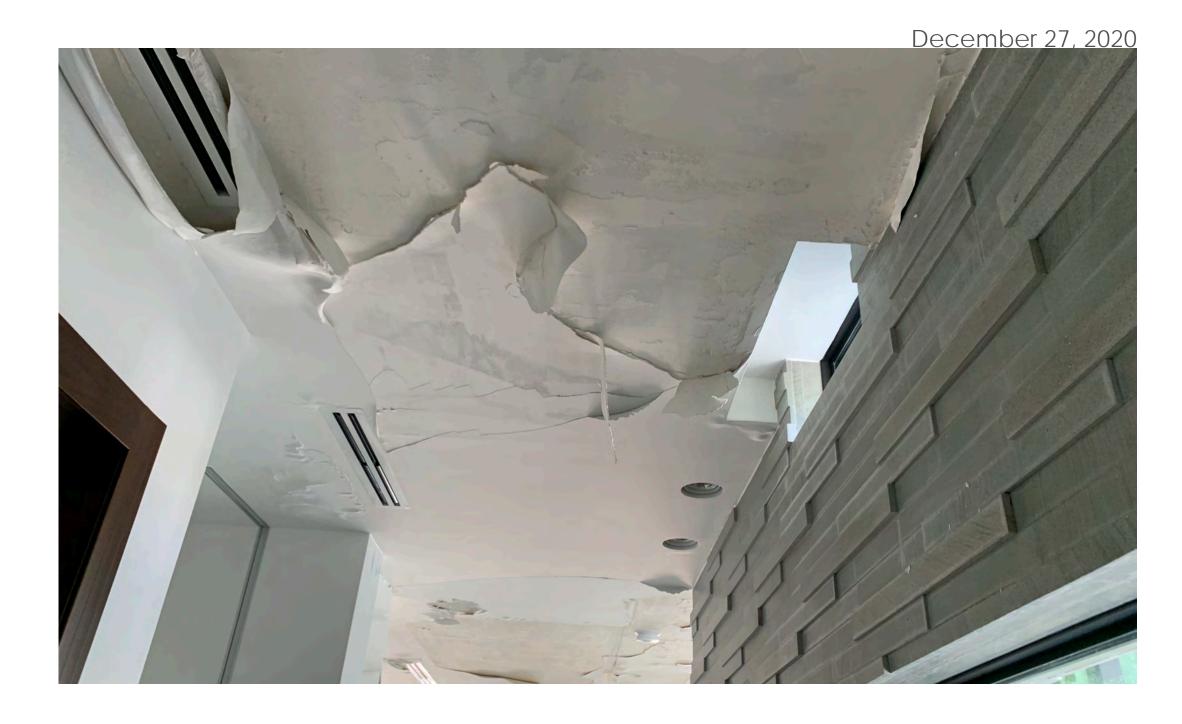

|
| Projec                       | ct Team  Ct Name  L  RE  520  MIAMI E         | AKEVIEW ESIDENCE 2 LAKEVIEW COURT BEACH, FLORIDA 33140                                                                       |
| Projec                       | ct Name  L RE 520 MIAMI E                     | AKEVIEW ESIDENCE 2 LAKEVIEW COURT BEACH, FLORIDA 33140                                                                       |
| <sup>⊃</sup> roje¢<br>⊃roje¢ | ct Name  L RE 520 MIAMI E                     | AKEVIEW ESIDENCE 2 LAKEVIEW COURT BEACH, FLORIDA 33140  120291                                                               |

Drawing Number





















520 Lakeview Court, Miami Beach, FL 33140

EXISTING RESIDENCE PHOTOGRAPHS
EXTERIOR WATER DAMAGE



















EXISTING RESIDENCE PHOTOGRAPHS
INTERIOR WATER DAMAGE



# Address: 520 Lakeview Court, Miami Beach, FL 33140

Note: This letter has been produced by the Architects, Choeff Levy Fischman, and does NOT represent a professional damage assessment letter. As the Architects we are only describing visible water damage, and damage as described verbally by the Owner, Donald Kasdon.



- O The areas with a wood finish, the covered walk from Garage to main residence, the Cabana steps in the rear (see comment below) have visible water damage. They have considerable amounts of mold on them, and you can clearly see white water lines on the wood.
- O Many of the double glass paned windows has visible water vapor inside the cavity.
- O Rear cabana/ Pool Deck clearly has water damage in the f