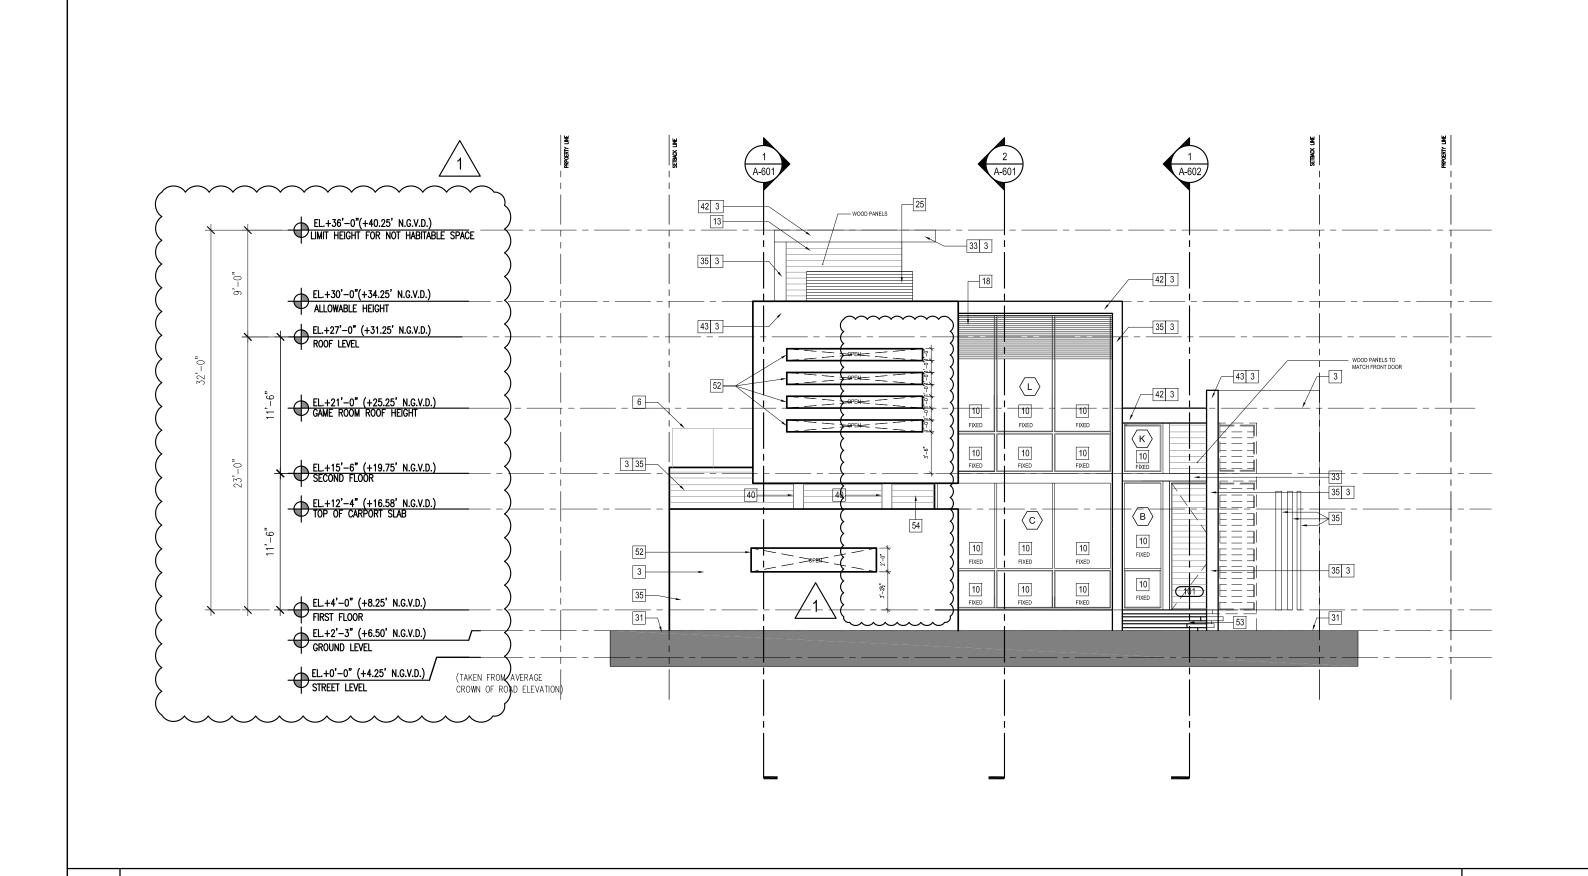

# LAKEVIEW RESIDENCE 2

520 LAKEVIEW COURT MIAMI BEACH, FLORIDA 33140

Project Number 120291

**Drawing Name** 

**COVER SHEET** 

Scale:

Drawing Number

AS SHOWN