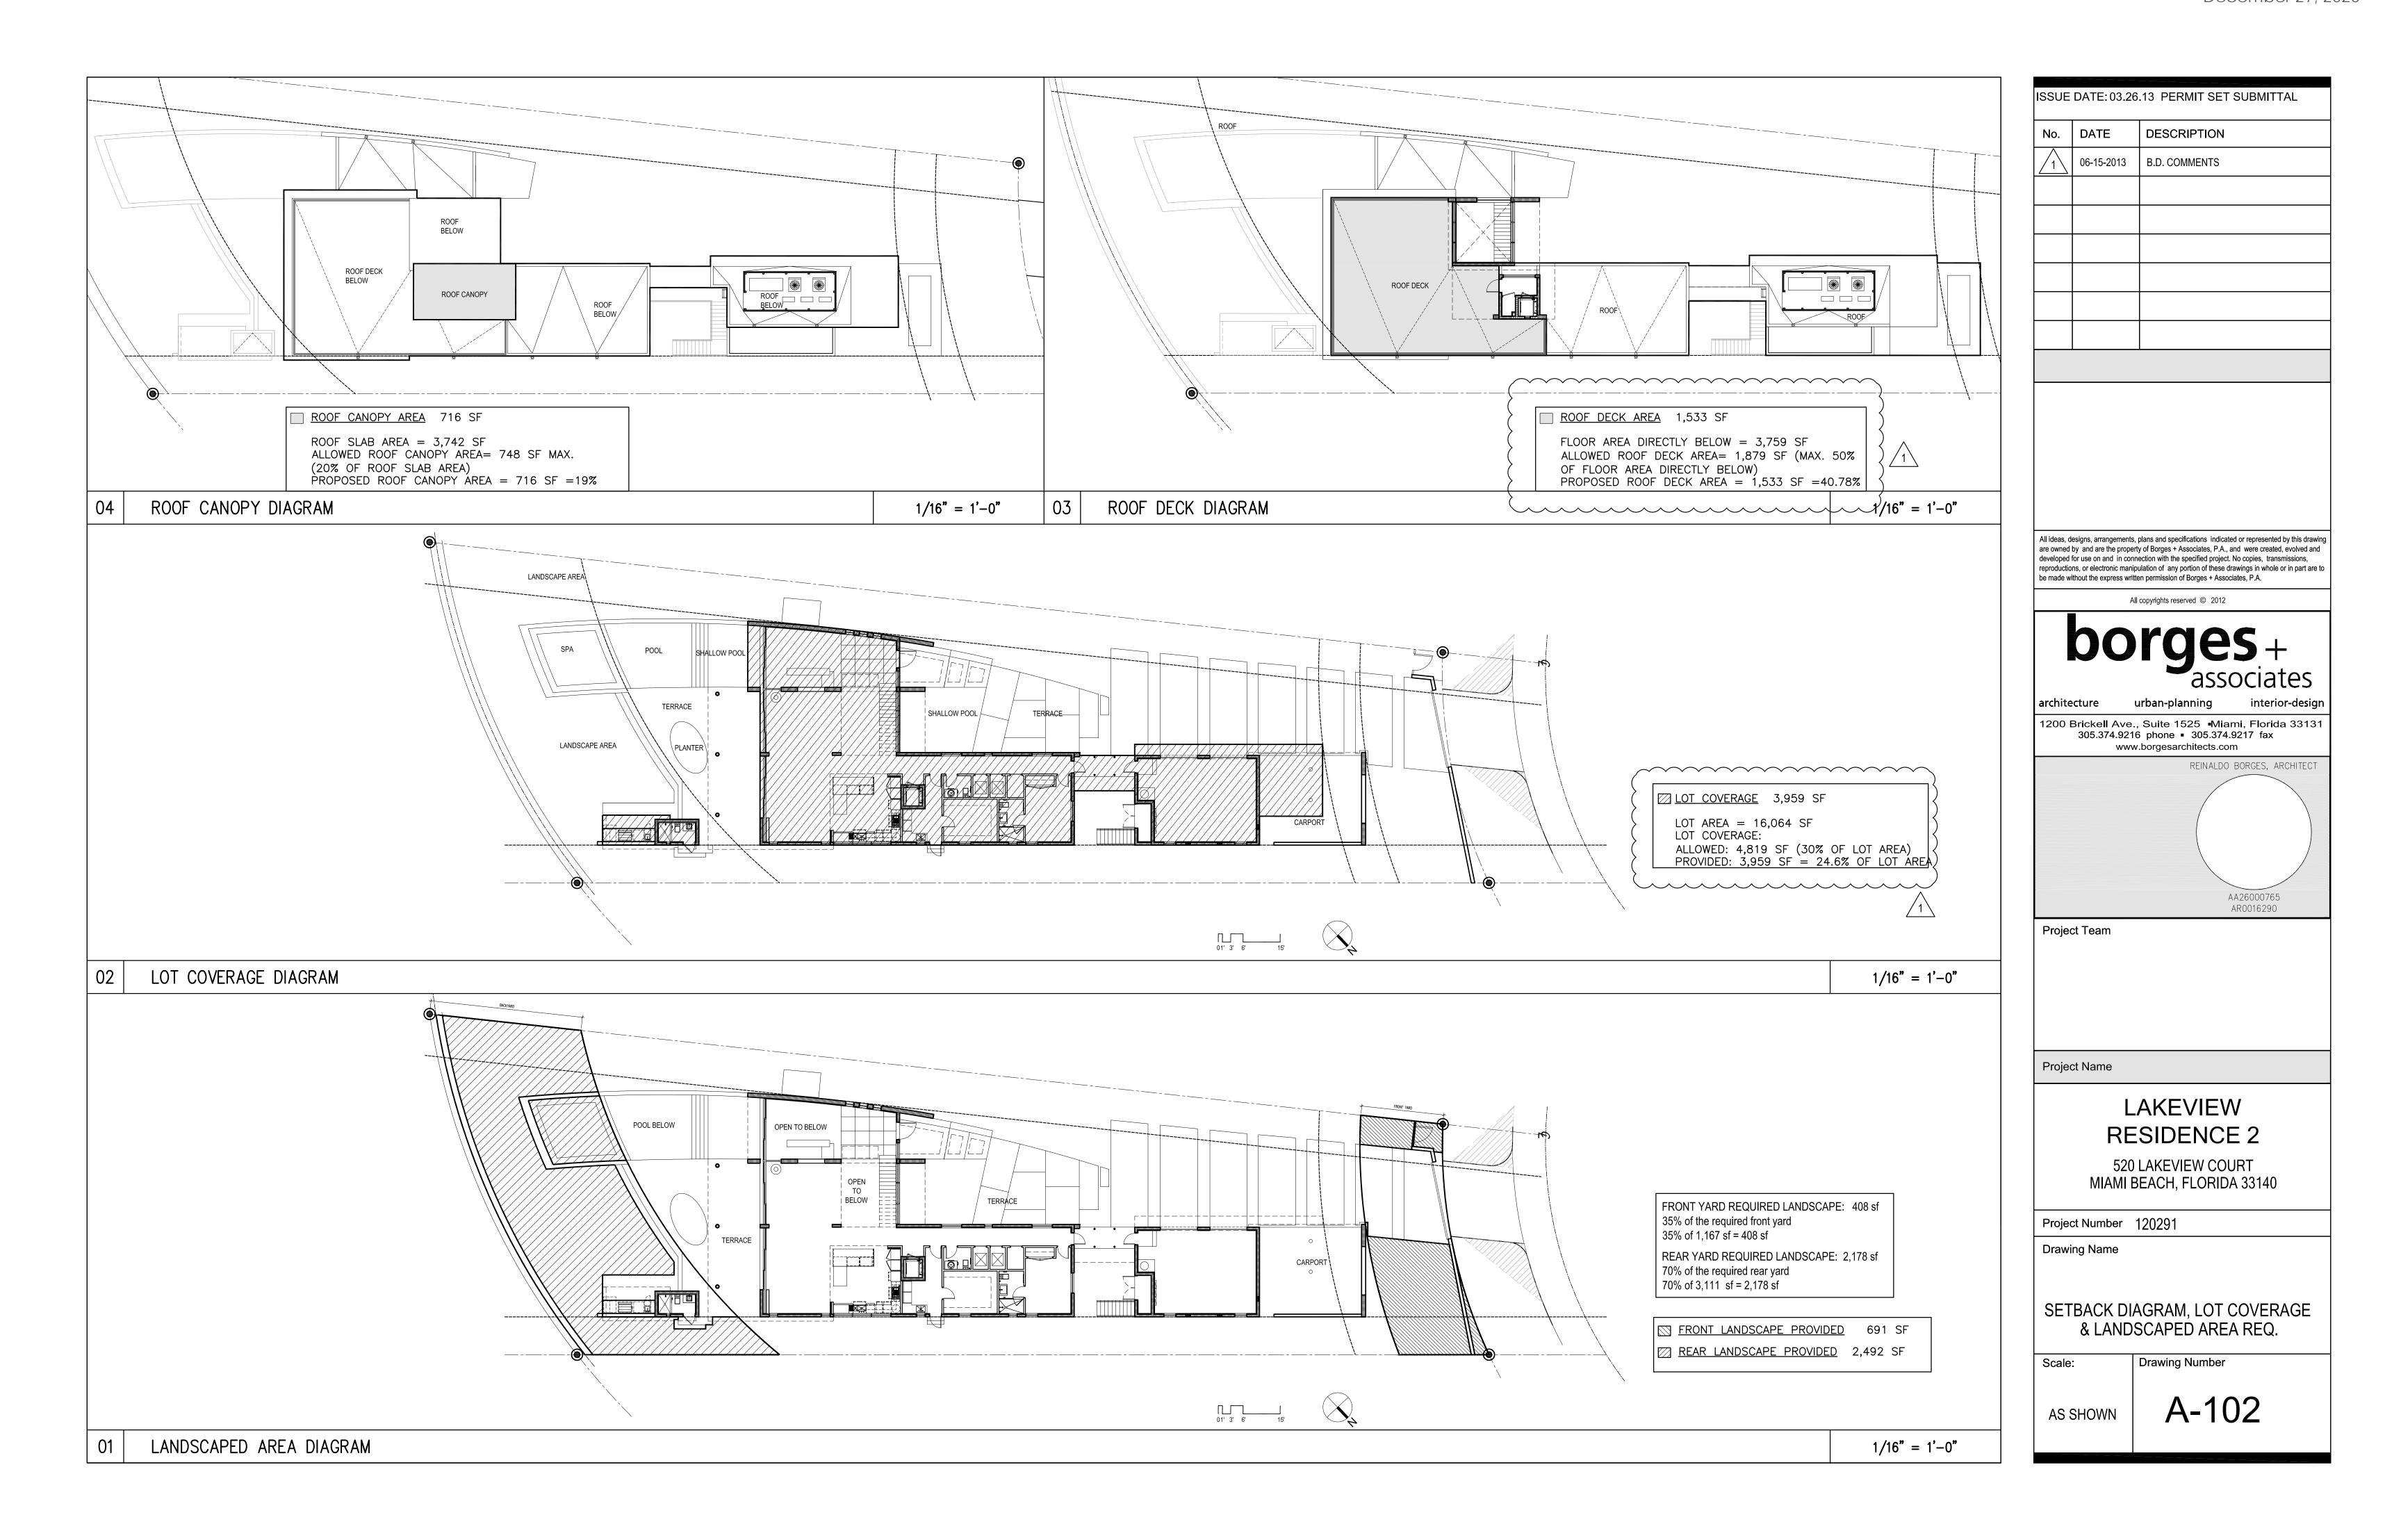

All ideas, designs, arrangements, plans and specifications indicated or represented by this drawing are owned by and are the property of Borges + Associates, P.A., and were created, evolved and developed for use on and in connection with the specified project. No copies, transmissions, reproductions, or electronic manipulation of any portion of these drawings in whole or in part are to be made without the express written permission of Borges + Associates, P.A.

1200 Brickell Ave., Suite 1525 •Miami, Florida 33131 305.374.9216 phone • 305.374.9217 fax www.borgesarchitects.com

Project Team

Project Name

# LAKEVIEW RESIDENCE 2

520 LAKEVIEW COURT MIAMI BEACH, FLORIDA 33140

Project Number 120291

**Drawing Name** 

**COVER SHEET** 

Scale:

Drawing Number

AS SHOWN