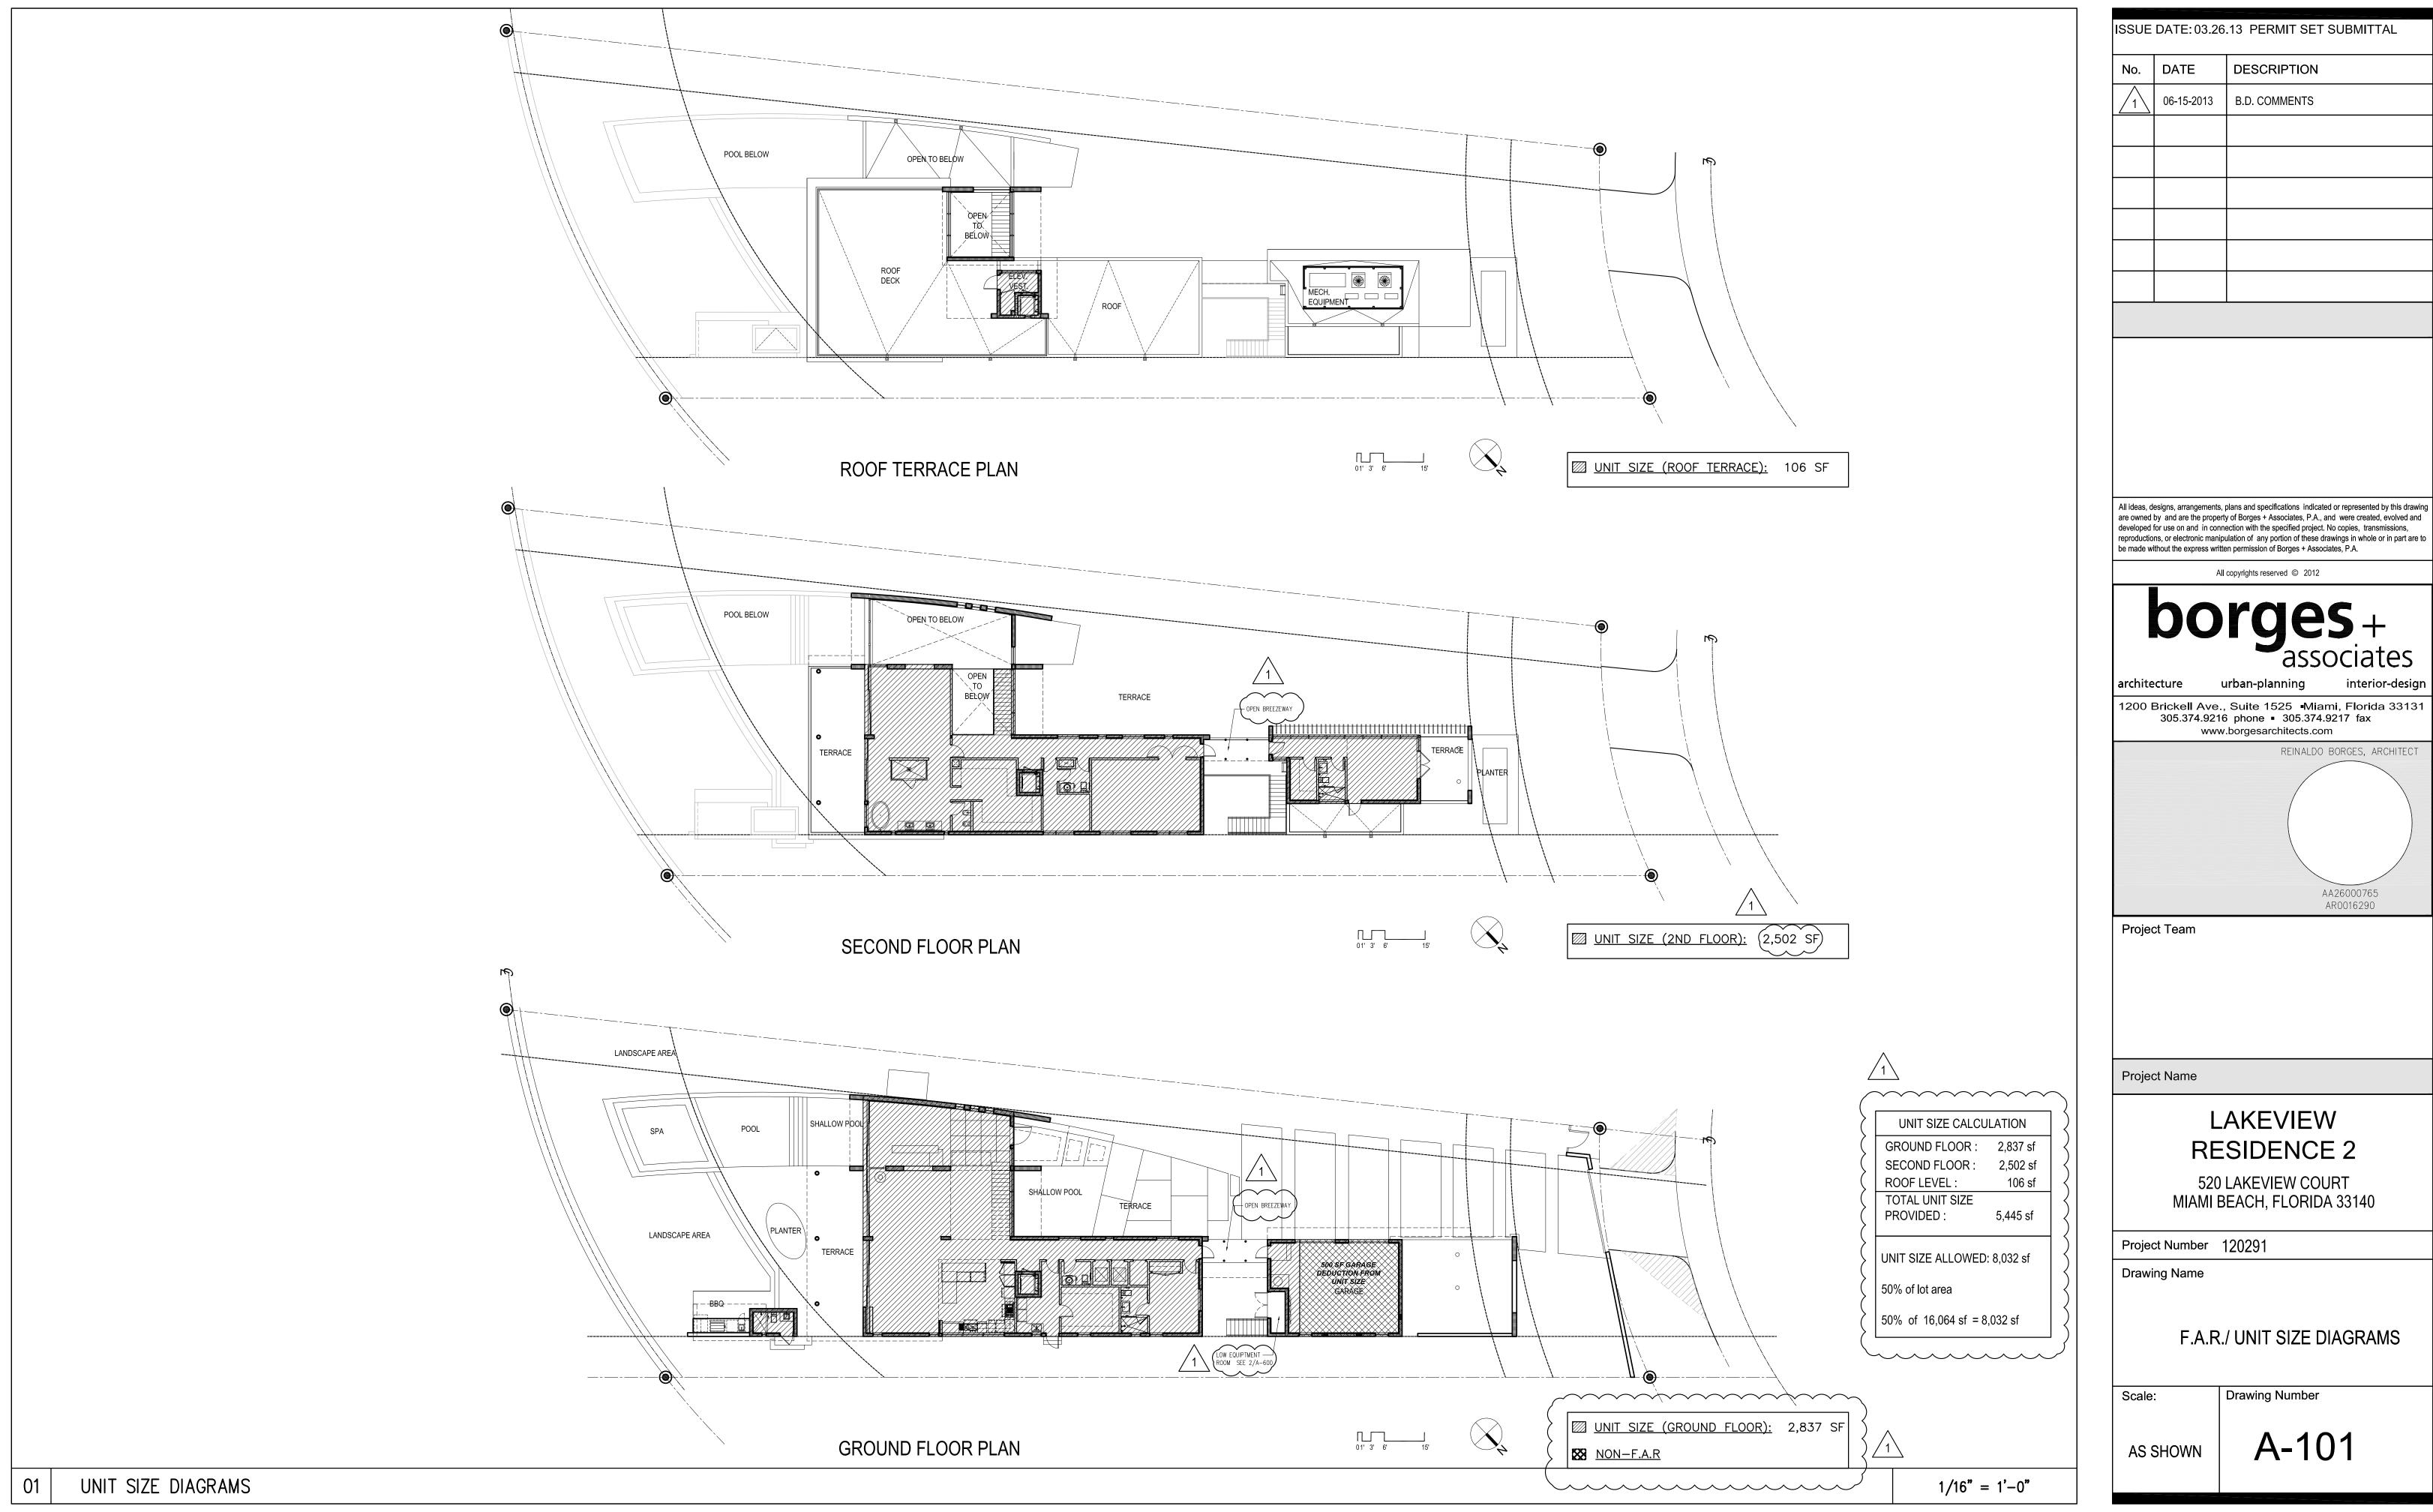

All ideas, designs, arrangements, plans and specifications indicated or represented by this drawing are owned by and are the property of Borges + Associates, P.A., and were created, evolved and developed for use on and in connection with the specified project. No copies, transmissions, reproductions, or electronic manipulation of any portion of these drawings in whole or in part are to be made without the express written permission of Borges + Associates, P.A.

1200 Brickell Ave., Suite 1525 •Miami, Florida 33131 305.374.9216 phone • 305.374.9217 fax www.borgesarchitects.com

Project Team

Project Name

# LAKEVIEW RESIDENCE 2

520 LAKEVIEW COURT MIAMI BEACH, FLORIDA 33140

Project Number 120291

**Drawing Name** 

**COVER SHEET** 

Scale:

Drawing Number

AS SHOWN