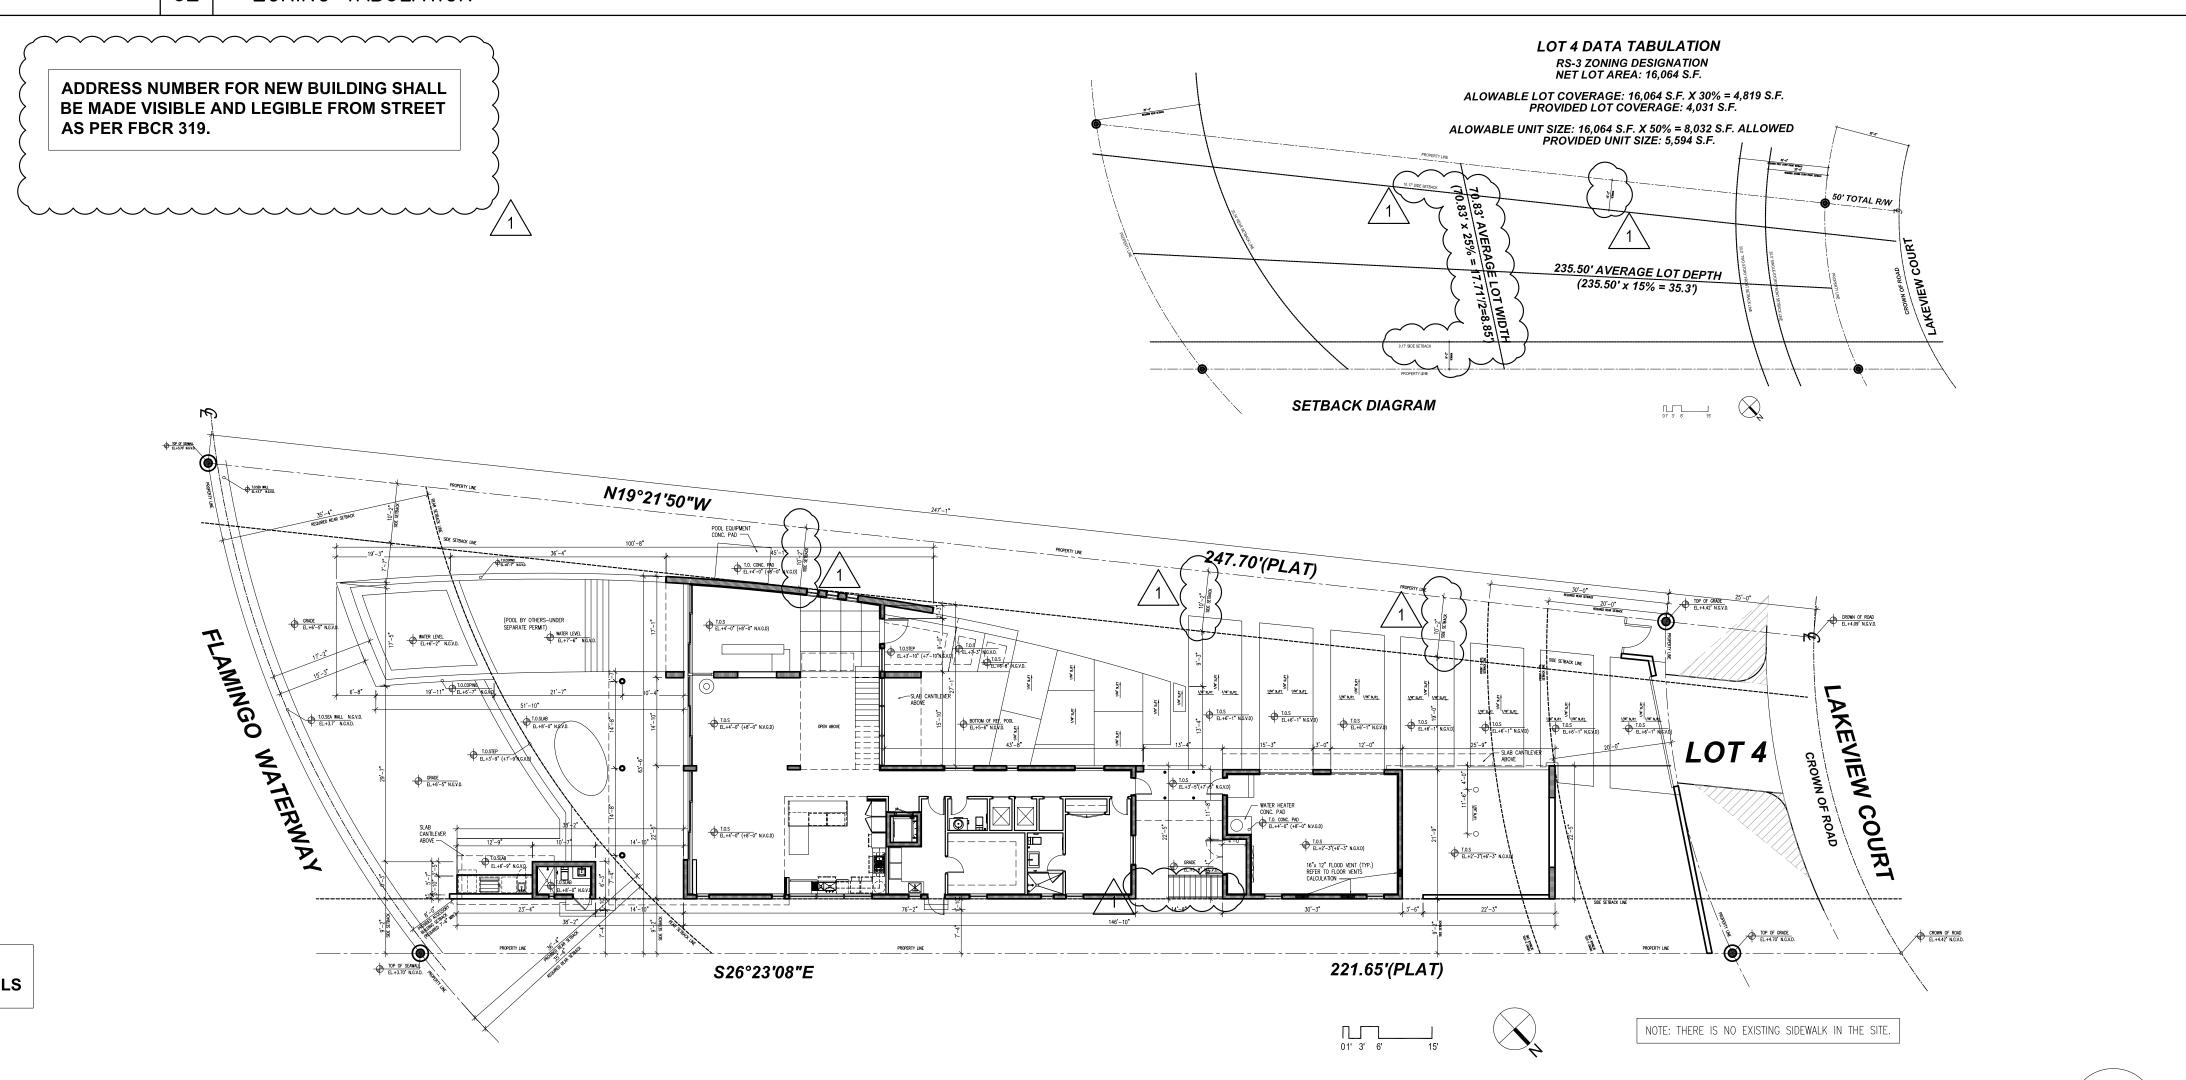

AY **REQUIRES A SEPARATE CITY OF MIAMI BEACH PUBLIC WORKS DEPARTMENT** PERMIT WITH CITY OF MIAMI BEACH **CAPITAL IMPROVEMENT PROJECTS OFFICE** APPROVAL IN REGARDS TO LA GORCE NEIGHBORHOOD IMPROVEMENTS PROJET.

ALL CONSTRUCTION MATERIAL BELOW BASED FLOOD ELEVATION (8.0' NGVD) AT **GARAGE MUST BE FLOOD - RESISTANT** MATERIAL INCLUDING DOORS PER FEMA THECNICAL BULLETING 2-93.

### **SWIMMING POOL UNDER SEPARATE PERMIT**

ALL ELECTRICAL, MECHANICAL AND PLUMBING EQUIPMENT MUST BE AT OR ABOVE BASED FLOOD ELEVATION (8.0' NGVD)

REFER TO LANDSCAPE DRAWINGS FOR PLANT SPECIES, HARDSCAPE DETAILS AND IRRIGATION LAYOUT AND DETAILS

REFER TO CIVIL DRAWINGS FOR METERS LOCATION, DRAINAGE LAYOUT, CALCULATIONS AND DETAILS

REFER TO A-302, A302a, A-303 AND A303a FOR ENLARGED (1/4" SCALE) FLOOR PLAN DETAILS



ISSUE DATE: 03.26.13 PERMIT SET SUBMITTAL DESCRIPTION DATE 06-15-2013 B.D. COMMENTS

All ideas, designs, arrangements, plans and specifications indicated or represented by this drawing are owned by and are the property of Borges + Associates, P.A., and were created, evolved and developed for use on and in connection with the specified project. No copies, transmissions, reproductions, or electronic manipulation of any portion of these drawings in whole or in part are to be made without the express written permission of Borges + Associates, P.A.

All copyrights reserved © 2012

urban-planning 1200 Brickell Ave., Suite 1525 Miami, Florida 33131

305.374.9216 phone • 305.374.9217 fax www.borgesarchitects.com



Project Team

Project Name

# LAKEVIEW RESIDENCE 2

520 LAKEVIEW COURT MIAMI BEAC