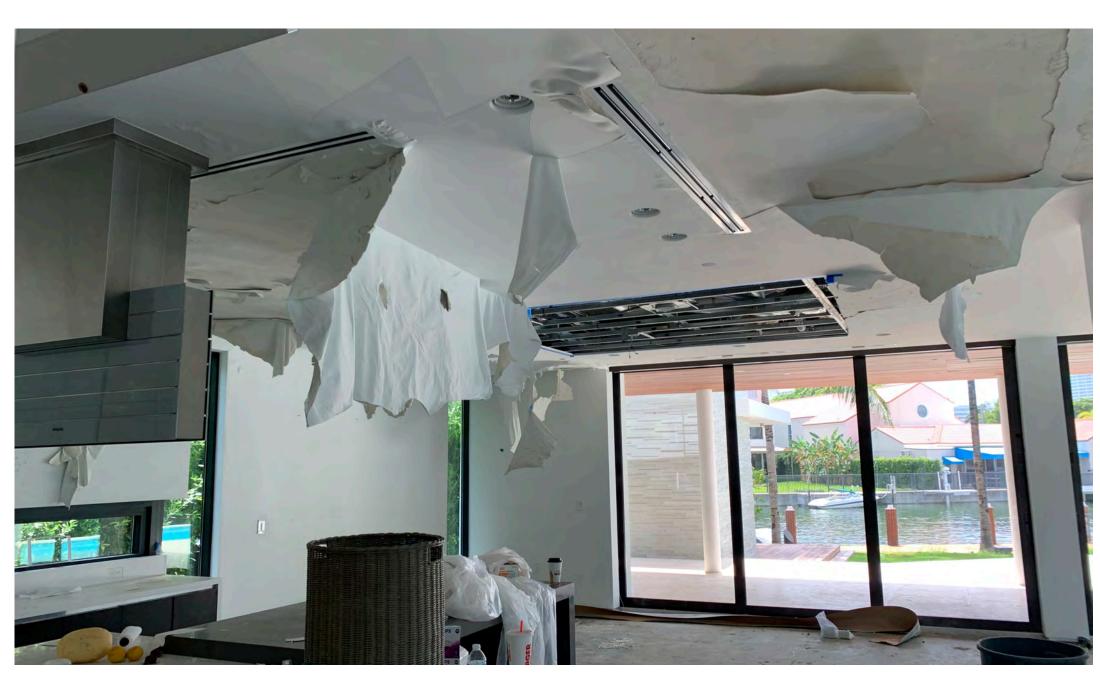

|
| Projec                       | ct Team  Ct Name  L  RE  520  MIAMI E         | AKEVIEW ESIDENCE 2 LAKEVIEW COURT BEACH, FLORIDA 33140                                                                       |
| Projec                       | ct Name  L RE 520 MIAMI E                     | AKEVIEW ESIDENCE 2 LAKEVIEW COURT BEACH, FLORIDA 33140                                                                       |
| <sup>⊃</sup> roje¢<br>⊃roje¢ | ct Name  L RE 520 MIAMI E                     | AKEVIEW ESIDENCE 2 LAKEVIEW COURT BEACH, FLORIDA 33140  120291                                                               |

Drawing Number





















520 Lakeview Court, Miami Beach, FL 33140

EXISTING RESIDENCE PHOTOGRAPHS
EXTERIOR WATER DAMAGE



















EXISTING RESIDENCE PHOTOGRAPHS
INTERIOR WATER DAMAGE



# Address: 520 Lakeview Court, Miami Beach, FL 33140

Note: This letter has been produced by the Architects, Choeff Levy Fischman, and does NOT represent a professional damage assessment letter. As the Architects we are only describing visible water damage, and damage as described verbally by the Owner, Donald Kasdon.



- O The areas with a wood finish, the covered walk from Garage to main residence, the Cabana steps in the rear (see comment below) have visible water damage. They have considerable amounts of mold on them, and you can clearly see white water lines on the wood.
- O Many of the double glass paned windows has visible water vapor inside the cavity.
- O Rear cabana/ Pool Deck clearly has water damage in the found