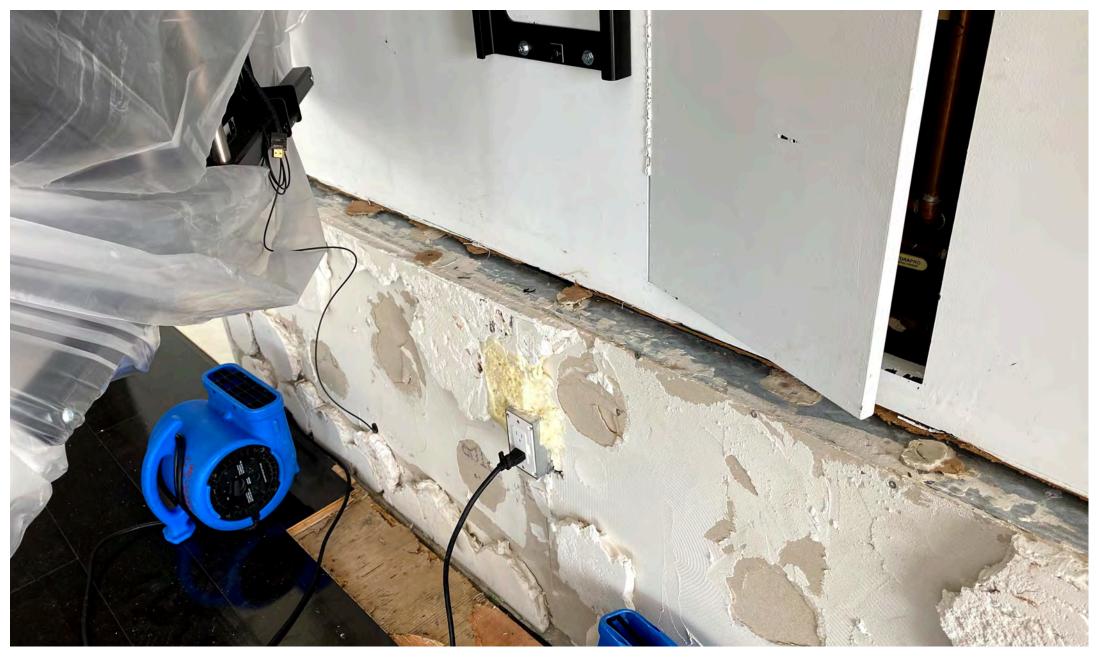

d. They Gypsym wall board is tearing off due to moisture damage. See images. This same issue applies inside of the main residence as well.
- O After initial damage was discovered, the owner removed some of the finishing to see the extents of the damage. The slab is very uneven, it is not leveled. Moreso water has clearly infiltrated the layer between the tile and the slab, as it is moldy.
- O The bottom of the walls has an aluminum base, which is all rusted.
- O Many of the double glass paned windows has visible water vapor inside the cavity.
- O Steel Column bases, the connection of the steel column to the floor slabs, are very rusted throughout.
- O Master Bathroom wall is covered in black mold.
- O Master Bedroom floor all had to be ripped up, the underside of it is covered in mold.