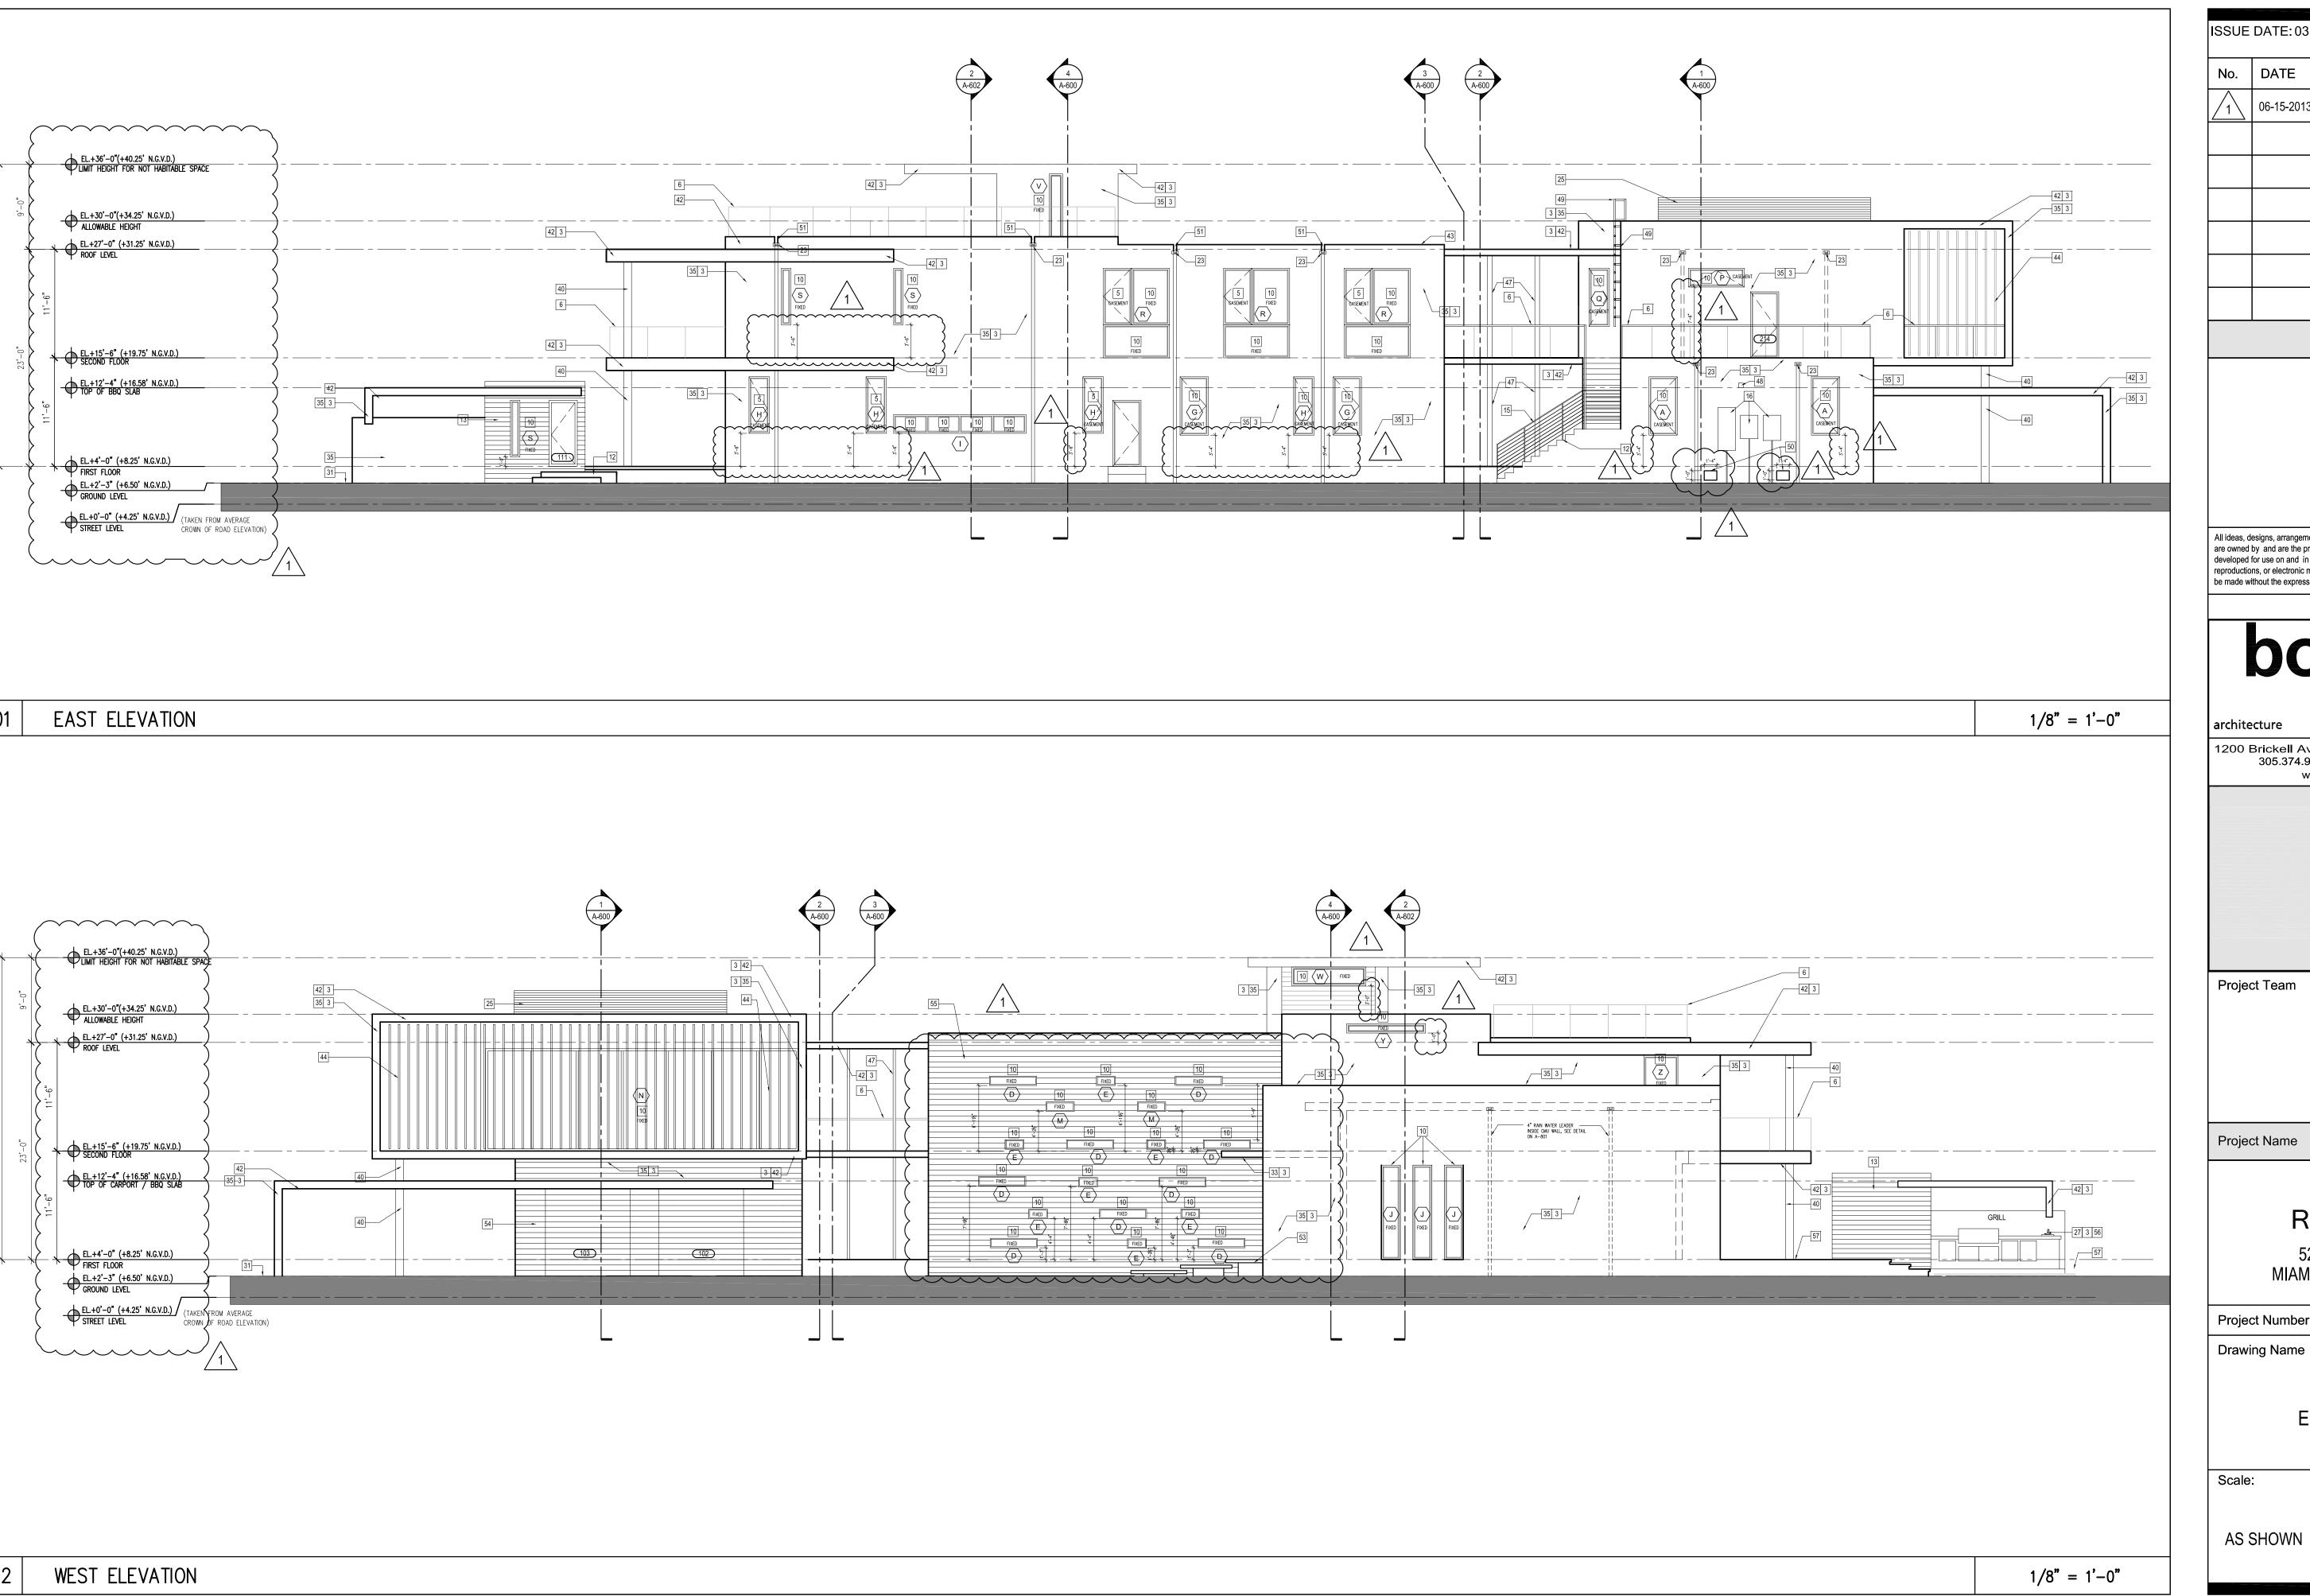

# LAKEVIEW RESIDENCE 2

520 LAKEVIEW COURT MIAMI BEACH, FLORIDA 33140

Project Number 120291

**Drawing Name** 

**COVER SHEET** 

Scale:

Drawing Number

AS SHOWN