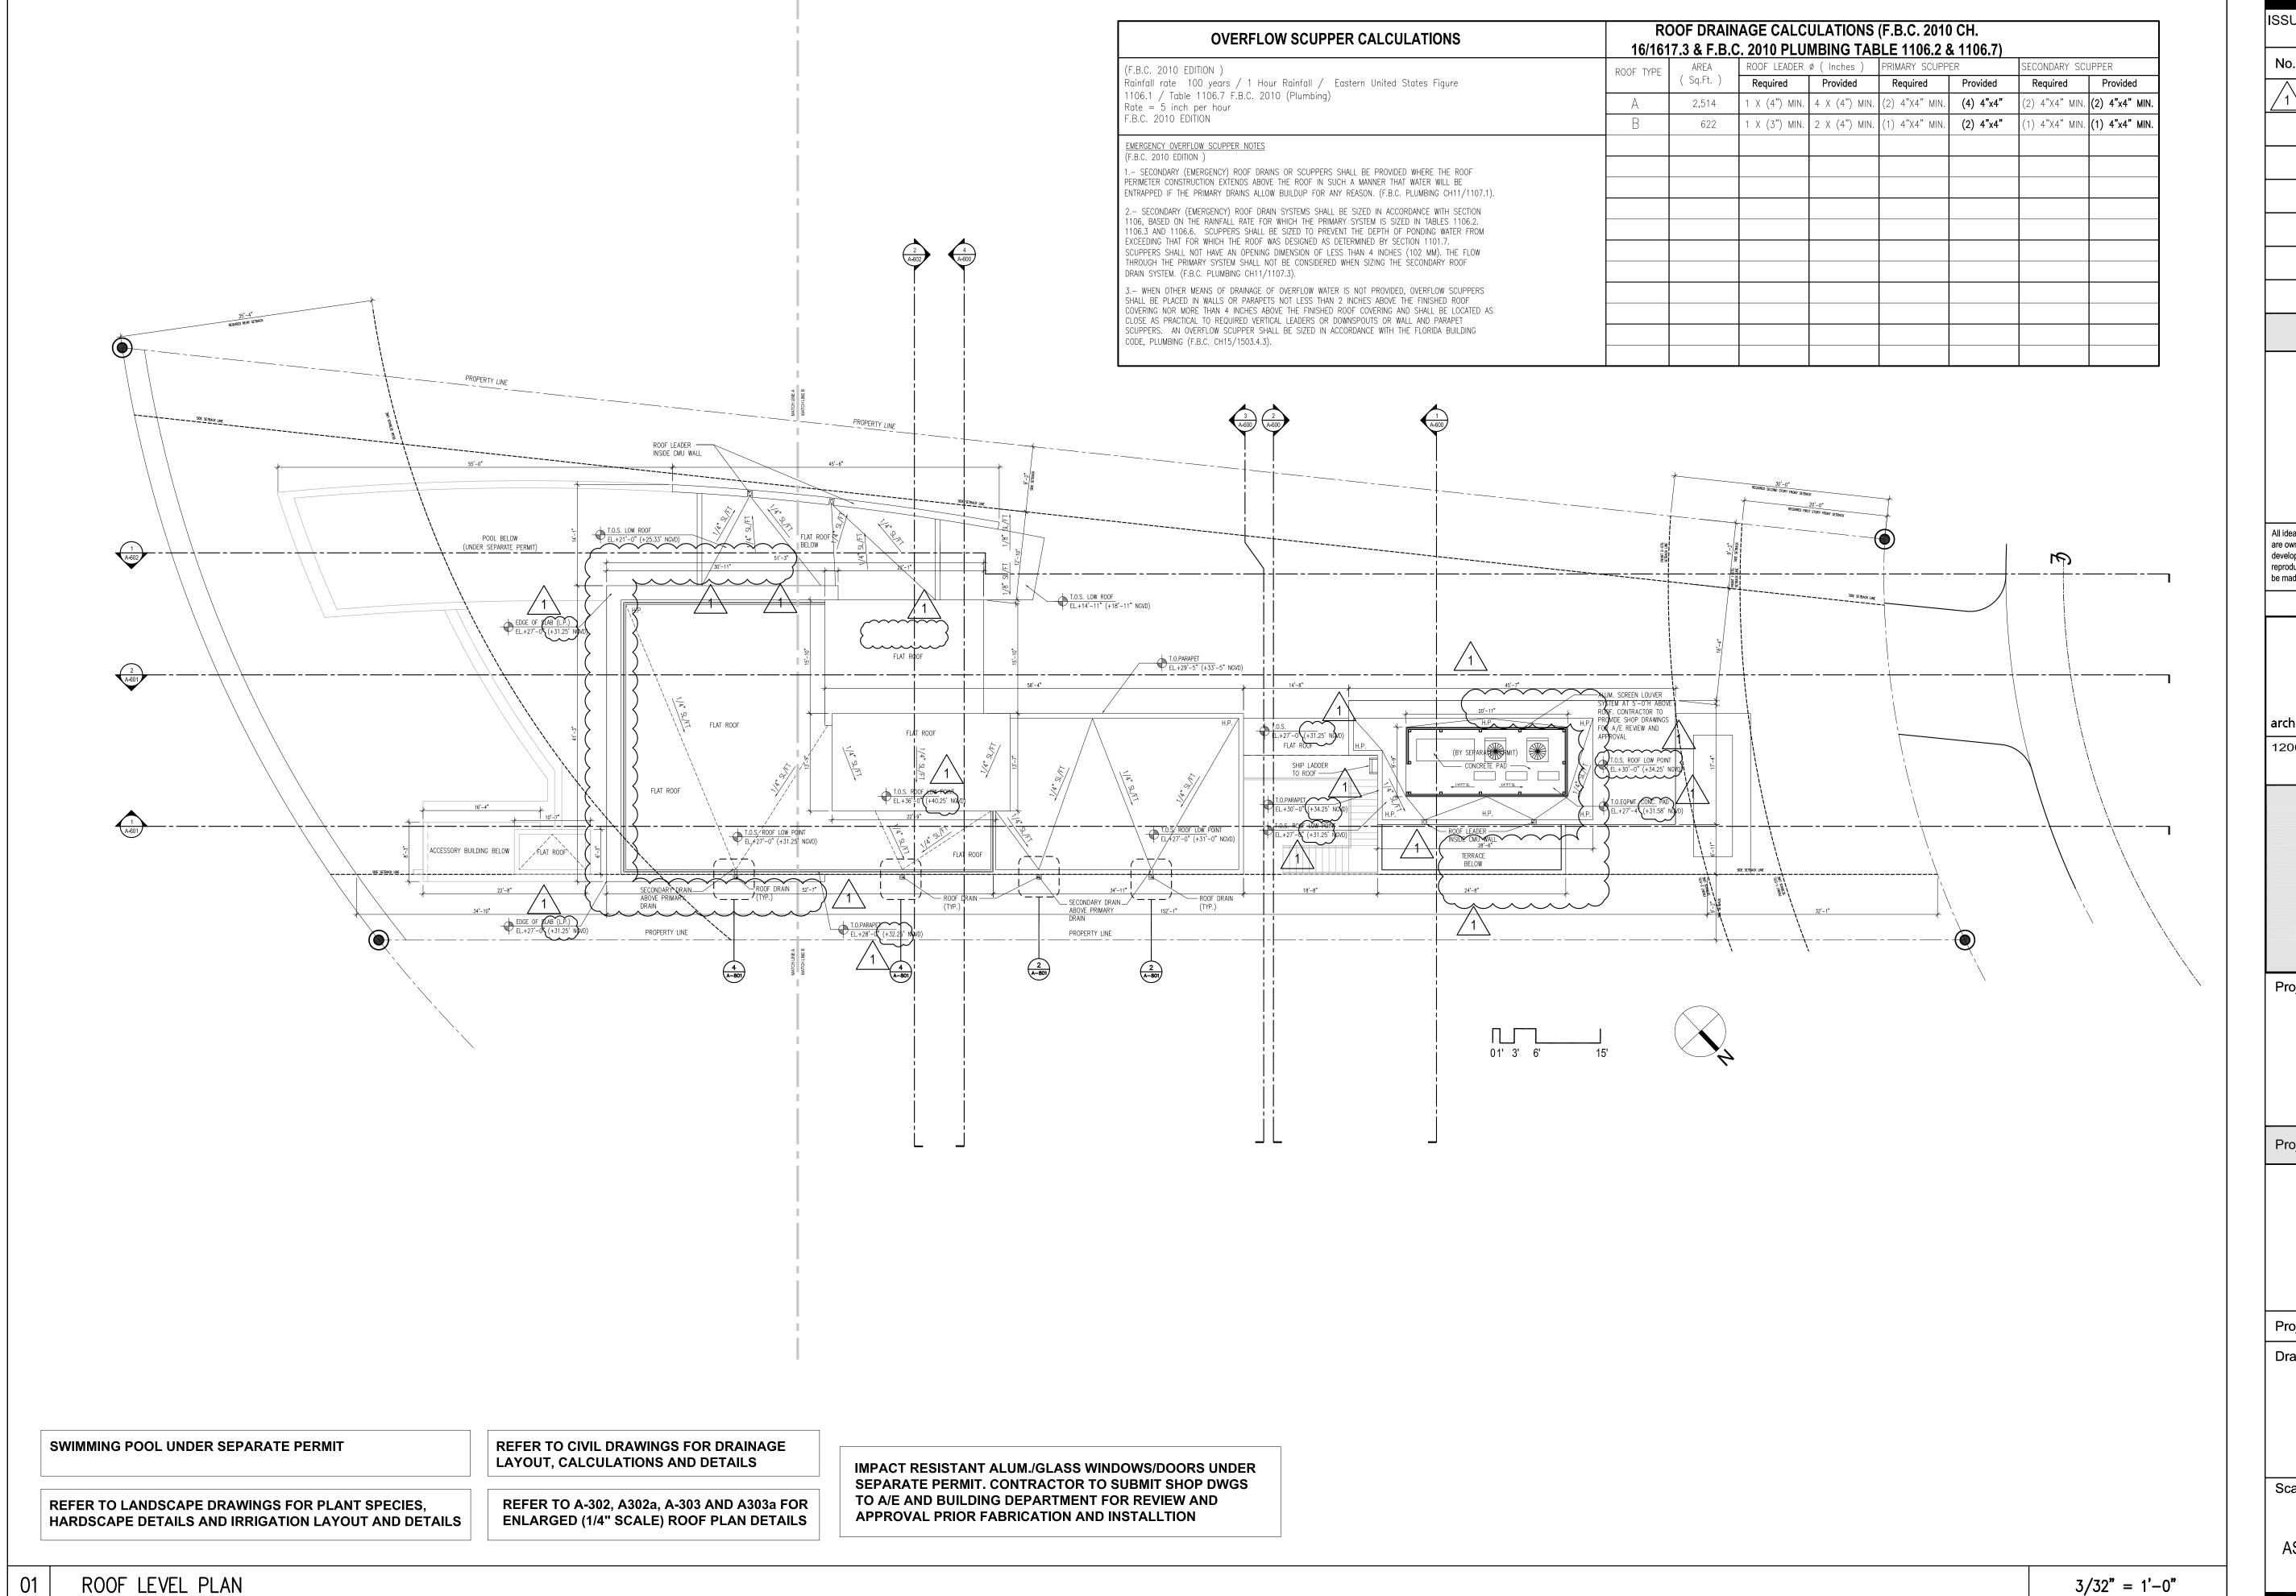

# LAKEVIEW RESIDENCE 2

520 LAKEVIEW COURT MIAMI BEACH, FLORIDA 33140

Project Number 120291

**Drawing Name** 

**COVER SHEET** 

Scale:

Drawing Number

AS SHOWN