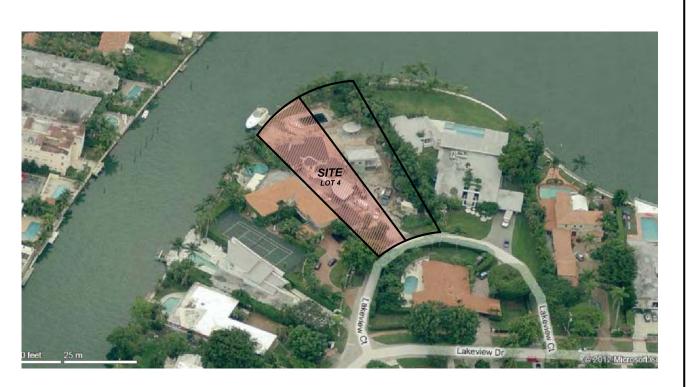

# LAKEVIEW RESIDENCE 2

520 LAKEVIEW COURT MIAMI BEACH, FLORIDA 33140

Project Number 120291

**Drawing Name** 

**COVER SHEET** 

Scale:

Drawing Number

AS SHOWN