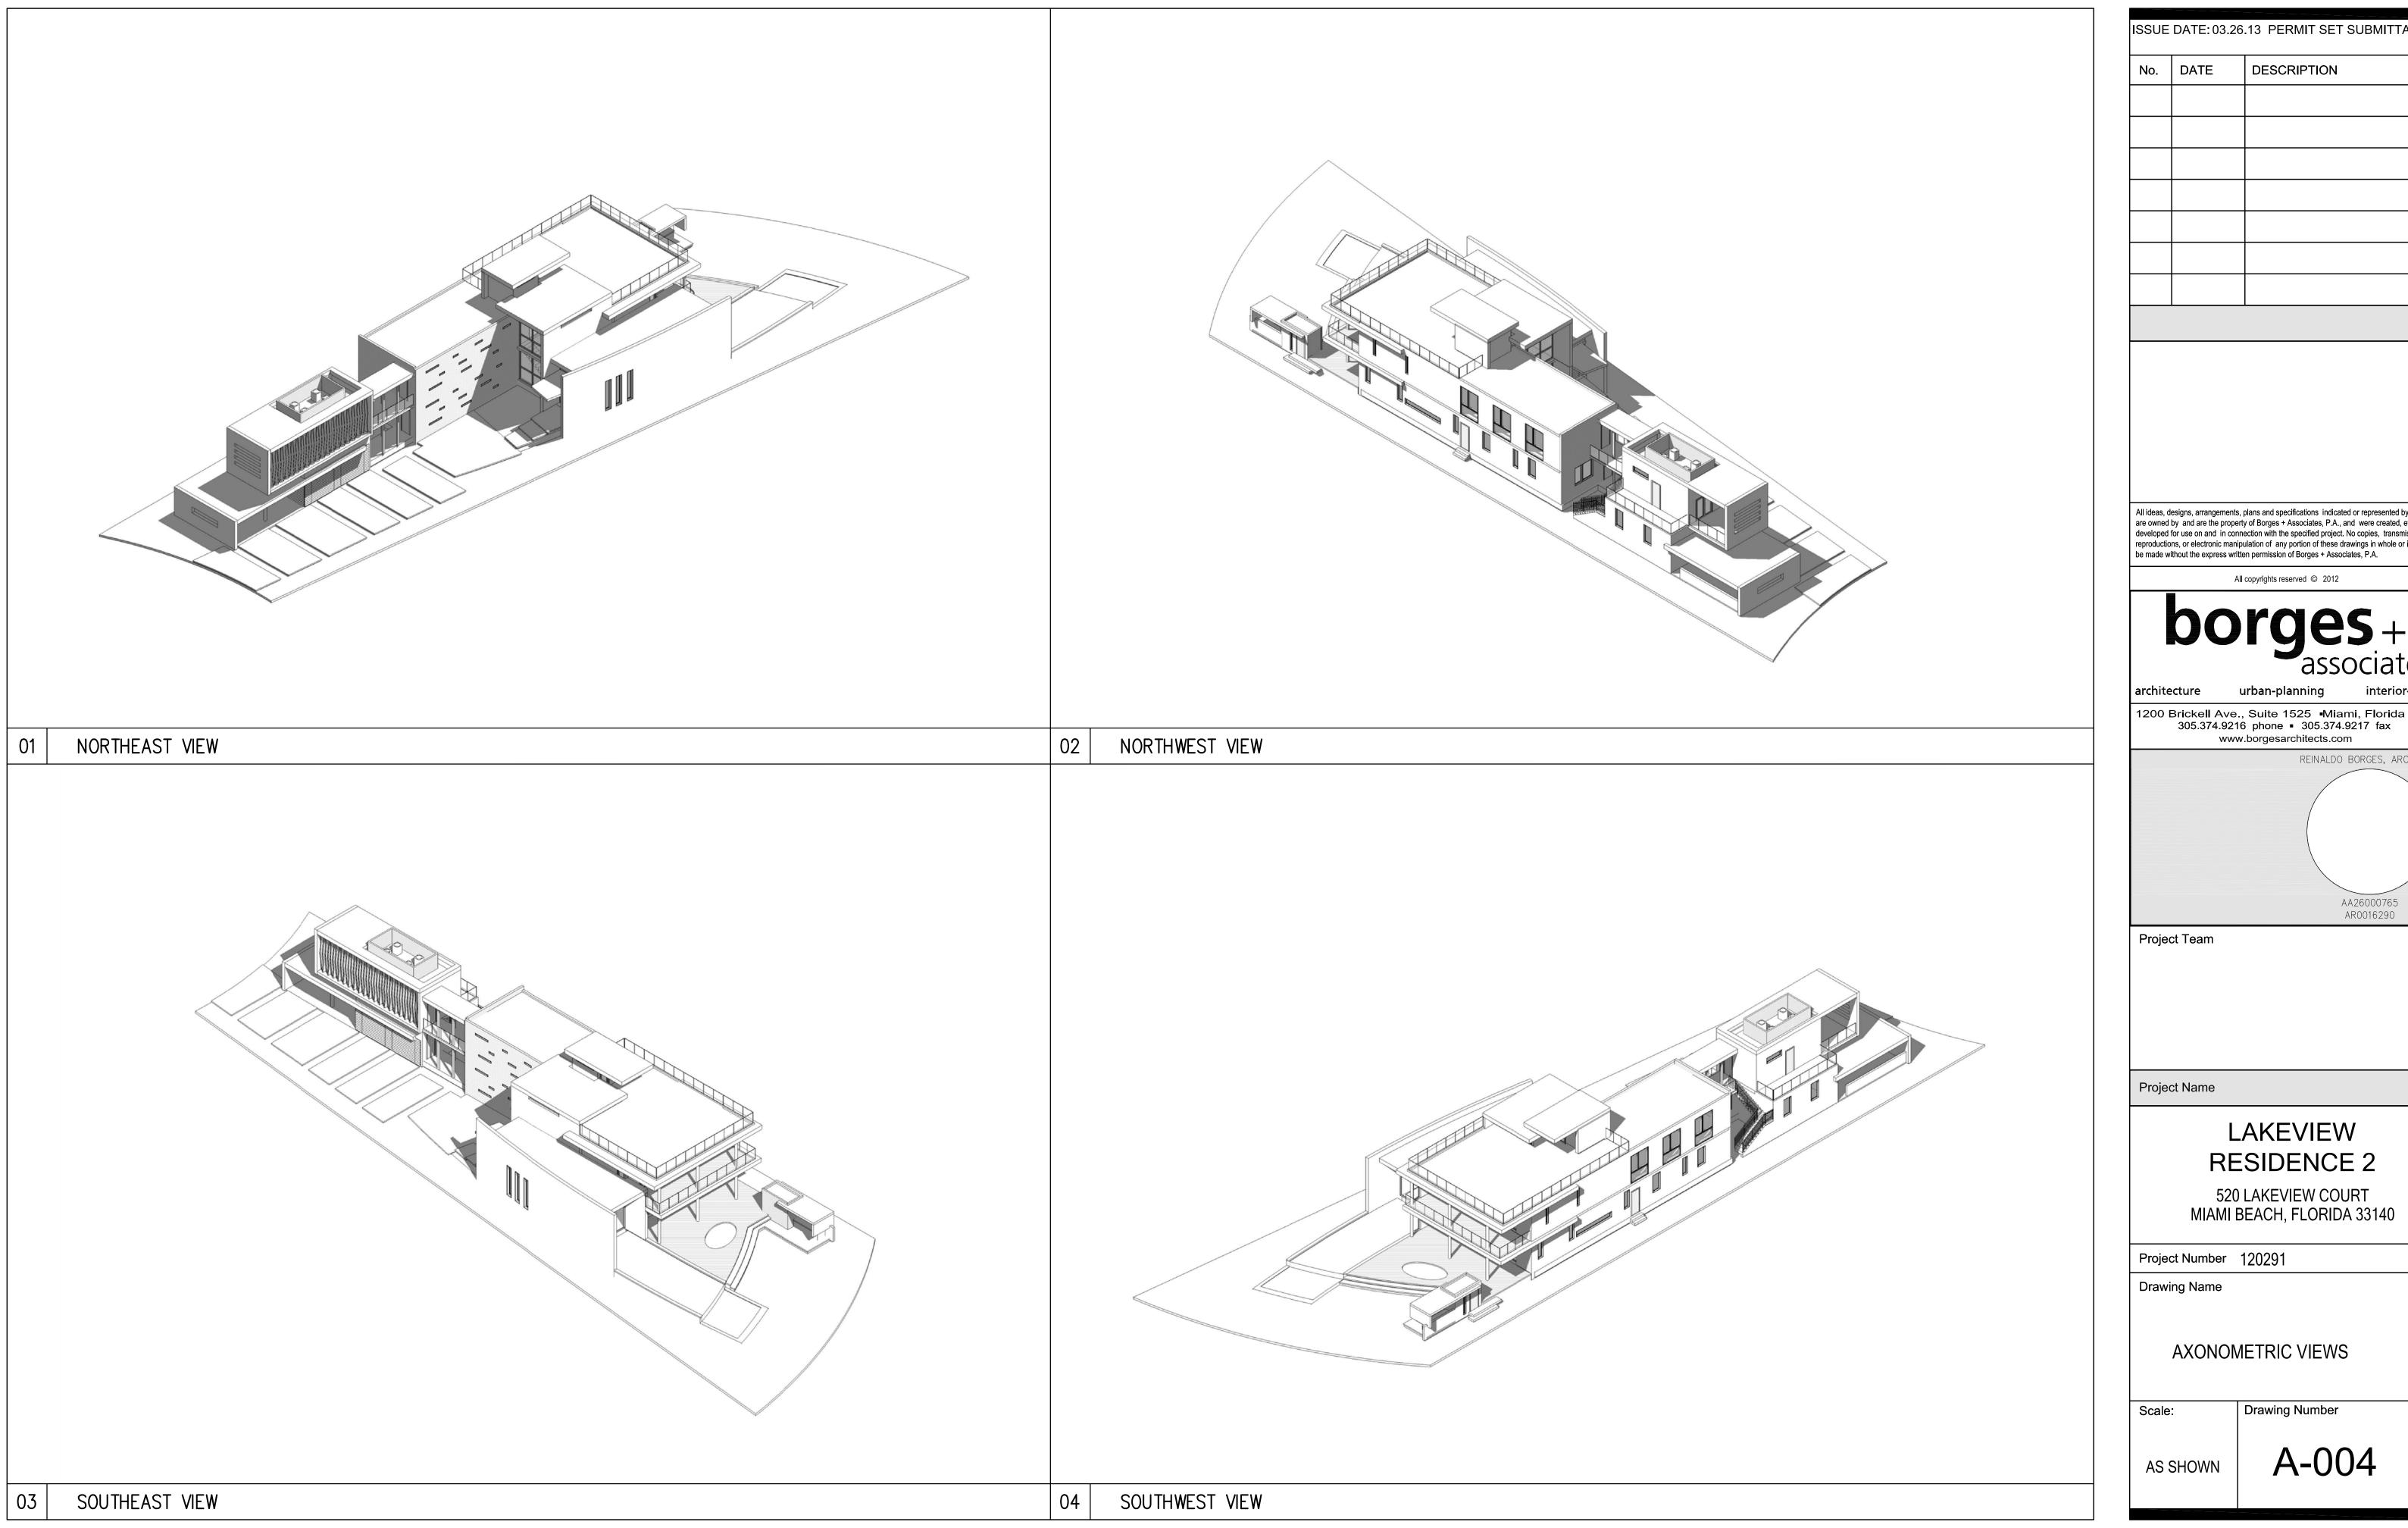

|

All ideas, designs, arrangements, plans and specifications indicated or represented by this drawing are owned by and are the property of Borges + Associates, P.A., and were created, evolved and developed for use on and in connection with the specified project. No copies, transmissions, reproductions, or electronic manipulation of any portion of these drawings in whole or in part are to be made without the express written permission of Borges + Associates, P.A.

1200 Brickell Ave., Suite 1525 •Miami, Florida 33131 305.374.9216 phone • 305.374.9217 fax www.borgesarchitects.com



Project Team

Project Name

# LAKEVIEW RESIDENCE 2

520 LAKEVIEW COURT MIAMI BEACH, FLORIDA 33140

Project Number 120291

**Drawing Name** 

**COVER SHEET** 

Scale:

Drawing Number

AS SHOWN

A-001



|             | DATE                            | DESCRIPTION                                                                                                                                                                                                                                   |                 |
|-------------|---------------------------------|-----------------------------------------------------------------------------------------------------------------------------------------------------------------------------------------------------------------------------------------------|-----------------|
|             |                                 |