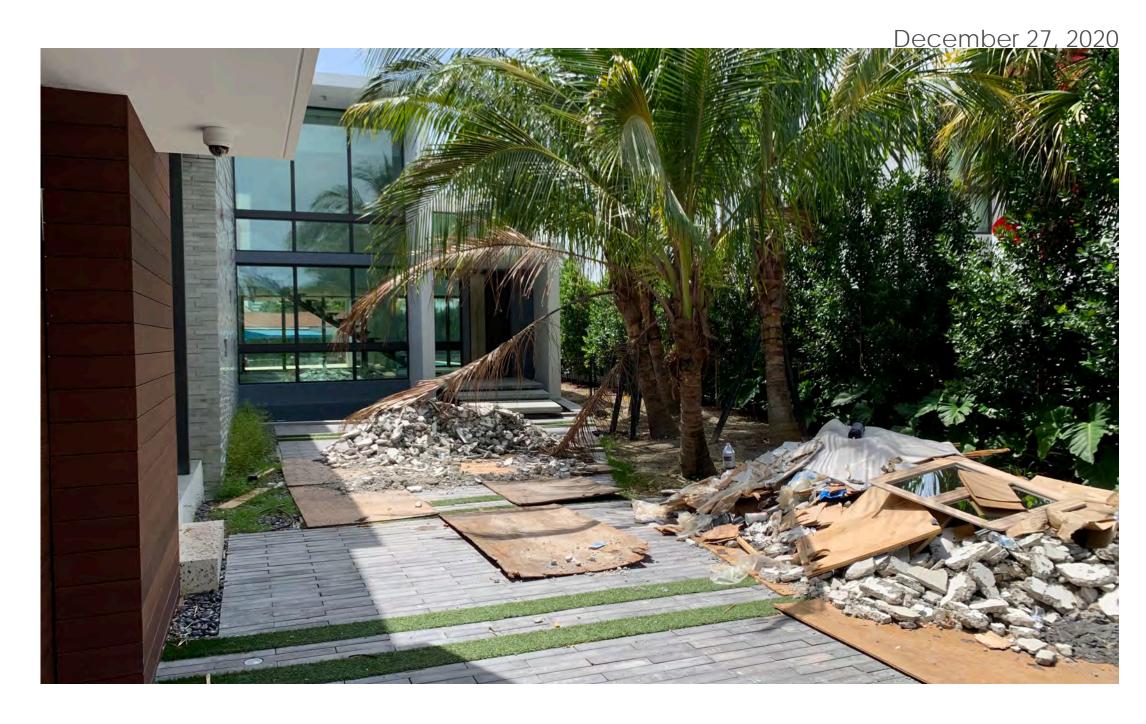

RE 520 MIAMI E            | AKEVIEW ESIDENCE 2 LAKEVIEW COURT BEACH, FLORIDA 33140                                                                       |
| Projec                       | ct Team  Ct Name  L  RE  520  MIAMI E         | AKEVIEW ESIDENCE 2 LAKEVIEW COURT BEACH, FLORIDA 33140                                                                       |
| Projec                       | ct Name  L RE 520 MIAMI E                     | AKEVIEW ESIDENCE 2 LAKEVIEW COURT BEACH, FLORIDA 33140                                                                       |
| <sup>⊃</sup> roje¢<br>⊃roje¢ | ct Name  L RE 520 MIAMI E                     | AKEVIEW ESIDENCE 2 LAKEVIEW COURT BEACH, FLORIDA 33140  120291                                                               |

Drawing Number





















520 Lakeview Court, Miami Beach, FL 33140

EXISTING RESIDENCE PHOTOGRAPHS
EXTERIOR WATER DAMAGE



















EXISTING RESIDENCE PHOTOGRAPHS
INTERIOR WATER DAMAGE



# Address: 520 Lakeview Court, Miami Beach, FL 33140

Note: This letter has been produced by the Architects, Choeff Levy Fischman, and does NOT represent a professional damage assessment letter. As the Architects we are only describing visible water damage, and damage as described verbally by the Owner, Donald Kasdon.



- O The areas with a wood finish, the covered walk from Garage to main residence, the Cabana steps in the rear (see comment below) have visible water damage. They have considerable amounts of mold on them, and you can clearly see white water lines on the wood.
- O Many of the double glass