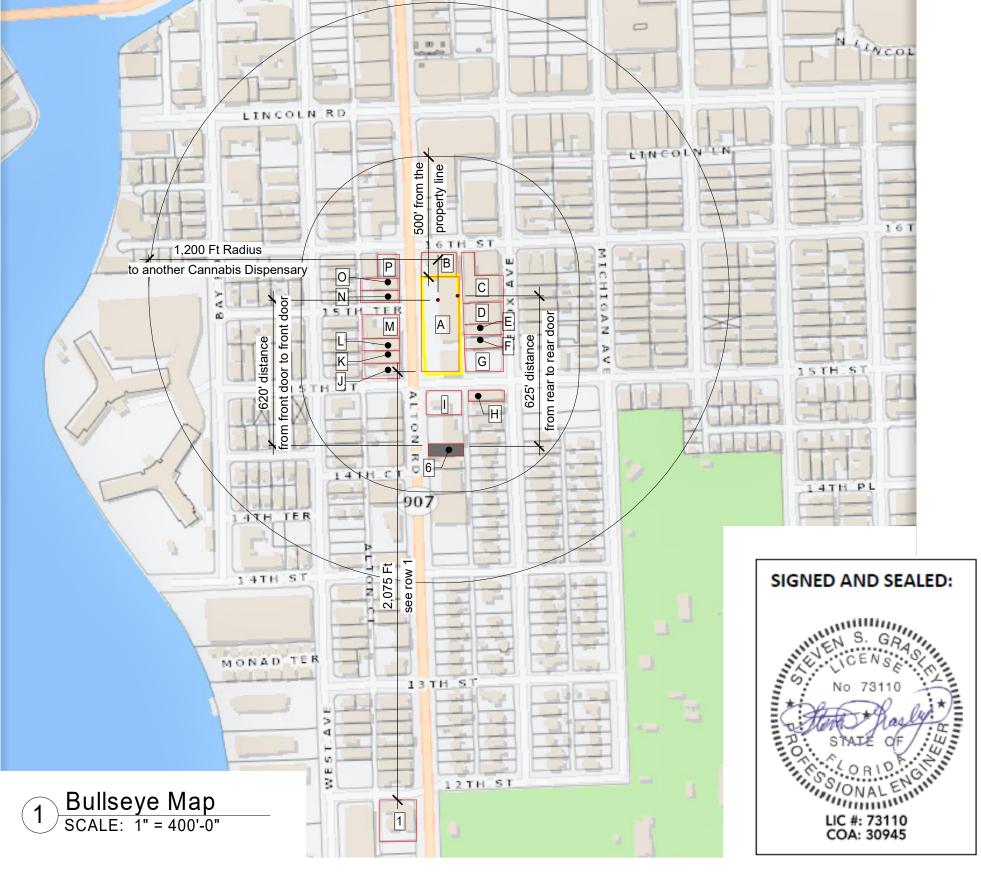

| School/Facility Name                | Address                                       | Straight Line<br>Distance (Ft.) | NOTE:               |
|-------------------------------------|-----------------------------------------------|---------------------------------|---------------------|
| Klurman Mesivta High<br>School      | 1140 Alton Rd,<br>Miami Beach, FL 33139       | 2,075 Ft                        | Private, 7-12       |
| Fienberg/Fisher K-8<br>Center       | 1420 Washington Ave,<br>Miami Beach, FL 33139 | 2,536 Ft                        | Public, PK, KG-8    |
| Chabad Hebrew School of Miami Beach | 14 Farrey Ln,<br>Miami Beach, FL 33139        | 2,820                           | Private, KG-8       |
| Miami Beach Senior<br>High School   | 2231 Prairie Ave,<br>Miami Beach, FL 33139    | 3,756 Ft                        | Public, 9-12        |
| South Pointe<br>Elementary School   | 1050 4th St,<br>Miami Beach, FL 33139         | 5,414 Ft                        | Public, PK, KG-5    |
| MMTC Applicant                      | 1439 Alton Rd,<br>Miami Beach, FL 33139       | 620 Ft                          | Cannabis Dispensary |

| 70=   | ing of Subject | and Surrounding Parcels: |                   |                                     |
|-------|----------------|--------------------------|-------------------|-------------------------------------|
| #     | Location to    | Address                  | Zoning            | Property Use                        |
|       | Subject        | Address                  | Zoning            | Property Ose                        |
| Α     | Subject        | 1531-1537 Alton Rd,      | 6400 COMMERCIAL - | 1111 STORE: RETAIL OUTLET           |
|       | Jubject        | Miami Beach, FL 33139    | CENTRAL           | TITI STOKE: KETALE GOTEET           |
| В     | North          | 1575 Alton Rd,           | 6400 COMMERCIAL - | 2719 AUTOMOTIVE OR MARINE:          |
| D NOI | North          | Miami Beach, FL 33139    | CENTRAL           | AUTOMOTIVE OR MARINE                |
| С     | North-East     | 1550 Lenox Ave,          | 6100 COMMERCIAL - | 9163 UTILITY: UTILITY               |
|       | NOI tii-East   | Miami Beach, FL 33139    | NEIGHBORHOOD      | 9103 0116111. 0116111               |
| D     | East           | 1538 Lenox Ave,          | 6100 COMMERCIAL - | 8786 STATE: TRUSTEE II FUND         |
| D     | EdSt           | Miami Beach, FL 33139    | NEIGHBORHOOD      | 8780 STATE. TROSTEE IT FOND         |
| Е     | East           | 1524 Lenox Ave,          | 6100 COMMERCIAL - | 0000 REFERENCE FOLIO                |
|       | EdSt           | Miami Beach, FL 33139    | NEIGHBORHOOD      | 0000 REFERENCE FOLIO                |
| F     | East           | 1520 Lenox Ave,          | 6100 COMMERCIAL - | 0000 REFERENCE FOLIO                |
| F   E | EdSt           | Miami Beach, FL 33139    | NEIGHBORHOOD      | 0000 REFERENCE FOLIO                |
| G     | East           | 1500 Lenox Ave,          | 6100 COMMERCIAL - | 8065 VACANT GOVERNMENTAL:           |
| G     | East           | Miami Beach, FL 33139    | NEIGHBORHOOD      | PARKING LOT                         |
| н     | South-East     | 1100-112 15 St,          | 6100 COMMERCIAL - | 1111 STORE: RETAIL OUTLET           |
| п     | 30utii-East    | Miami Beach, FL 33139    | NEIGHBORHOOD      | TITI STOKE. RETAIL GOTLET           |
|       | South          | 1132 15 St,              | 6400 COMMERCIAL - | 2626 SERVICE STATION: SERVICE       |
|       | south          | Miami Beach, FL 33139    | CENTRAL           | STATION - AUTOMOTIVE                |
| 1     | West           | 1500 Alton Rd,           | 6400 COMMERCIAL - | 1209 MIXED USE- STORE/ RESIDENTIAL: |
| ,     | west           | Miami Beach, FL 33139    | CENTRAL           | MIXED USE - RESIDENTIAL             |
| ν     | West           | 1510 Alton Rd,           | 6400 COMMERCIAL - | 1111 STORE: RETAIL OUTLET           |
| K     | west           | Miami Beach, FL 33139    | CENTRAL           | TITI STOKE: RETAIL OUTLET           |
|       | West           | 1520 Alton Rd,           | 6400 COMMERCIAL - | 2719 AUTOMOTIVE OR MARINE:          |
| L     | west           | Miami Beach, FL 33139    | CENTRAL           | AUTOMOTIVE OR MARINE                |
| М     | West           | 1526-1528 Alton Rd,      | 6400 COMMERCIAL - | 1211 MIXED USE-STORE/ RESIDENTIAL:  |
|       |                | Miami Beach, FL 33139    | CENTRAL           | RETAIL OUTLET                       |
| N     | West           | 1550 Alton Rd,           | 6400 COMMERCIAL - | 1111 STORE RETAIL OUTLET            |
|       |                | Miami Beach, FL 33139    | CENTRAL           | 1111 STORE: RETAIL OUTLET           |
| _     | West           | 1558 Alton Rd,           | 6400 COMMERCIAL - | 1229 MIXED USE-STORE/ RESIDENTIAL:  |
| 0     |                | Miami Beach, FL 33139    | CENTRAL           | MIXED USE - COMMERCIAL              |
| D     | Most           | 1570 Alton Rd,           | 6400 COMMERCIAL - | 1111 STORE: RETAIL OUTLET           |
| Р     | West           | Miami Beach, FL 33139    | CENTRAL           |                                     |

Dear Nick,

This letter is to certify that a visual inspection has been made of all property surrounding the proposed site, 1531-1537 Alton Rd, Miami Beach, FL 33139. In accordance with Section 142-1502 of the Miami Beach Code of Ordinances, we have confirmed that the proposed location is not located within 500 feet of an existing Elementary, Middle, or Secondary School and not located within 1,200 of another cannabis dispensary.

All parcel measurements have been surveyed through the Miami-Dade County Land Management Services (GIS) and Parcel Mapping Services. Zoning and property use information was determined through the Miami-Dade County Property Record services. Our survey determined that there are no schools within the straight line distance listed above. Our survey also determined that there is one dispensary within the straight line distance listed above. Straight line distances are measured from closest entrance or exit of the proposed dispensary to the property line of a school, or closest entrance or exit of the proposed dispensary to closest entrance or exit of another dispensary. The closest schools and dispensaries to the subject are below:

| Subject Address: 1531-1537 Alton Rd, Miami Beach, FL 33139 |                                               |                              |                     |
|------------------------------------------------------------|-----------------------------------------------|------------------------------|---------------------|
| School/Facility Name                                       | Address                                       | Straight Line Distance (Ft.) | NOTE:               |
| Klurman Mesivta High<br>School                             | 1140 Alton Rd,<br>Miami Beach, FL 33139       | 2,075 Ft                     | Private, 7-12       |
| Fienberg/Fisher K-8<br>Center                              | 1420 Washington Ave,<br>Miami Beach, FL 33139 | 2,536 Ft                     | Public, PK, KG-8    |
| Chabad Hebrew School of Miami Beach                        | 14 Farrey Ln,<br>Miami Beach, FL 33139        | 2,820                        | Private, KG-8       |
| Miami Beach Senior<br>High School                          | 2231 Prairie Ave,<br>Miami Beach, FL 33139    | 3,756 Ft                     | Public, 9-12        |
| South Pointe<br>Elementary School                          | 1050 4th St,<br>Miami Beach, FL 33139         | 5,414 Ft                     | Public, PK, KG-5    |
| MMTC Applicant                                             | 1439 Alton Rd,<br>Miami Beach, FL 33139       | 620 Ft                       | Cannabis Dispensary |

BUILDING RELATIONSHIPS BASED ON TRUST AND RESULTS.

|                        | Zoning of Subject and Surrounding Parcels:   |                                   |                                                                   |  |
|------------------------|----------------------------------------------|-----------------------------------|-------------------------------------------------------------------|--|
| Location to<br>Subject | Address                                      | Zoning                            | Property Use                                                      |  |
| Subject                | 1531-1537 Alton Rd,<br>Miami Beach, FL 33139 | 6400 COMMERCIAL -<br>CENTRAL      | 1111 STORE: RETAIL OUTLET                                         |  |
| North                  | 1575 Alton Rd,<br>Miami Beach, FL 33139      | 6400 COMMERCIAL -<br>CENTRAL      | 2719 AUTOMOTIVE OR MARINE:<br>AUTOMOTIVE OR MARINE                |  |
| North-East             | 1550 Lenox Ave,<br>Miami Beach, FL 33139     | 6100 COMMERCIAL -<br>NEIGHBORHOOD | 9163 UTILITY: UTILITY                                             |  |
| East                   | 1538 Lenox Ave,<br>Miami Beach, FL 33139     | 6100 COMMERCIAL -<br>NEIGHBORHOOD | 8786 STATE: TRUSTEE II FUND                                       |  |
| East                   | 1524 Lenox Ave,<br>Miami Beach, FL 33139     | 6100 COMMERCIAL -<br>NEIGHBORHOOD | 0000 REFERENCE FOLIO                                              |  |
| East                   | 1520 Lenox Ave,<br>Miami Beach, FL 33139     | 6100 COMMERCIAL -<br>NEIGHBORHOOD | 0000 REFERENCE FOLIO                                              |  |
| East                   | 1500 Lenox Ave,<br>Miami Beach, FL 33139     | 6100 COMMERCIAL -<br>NEIGHBORHOOD | 8065 VACANT GOVERNMENTAL:<br>PARKING LOT                          |  |
| South-East             | 1100-112 15 St,<br>Miami Beach, FL 33139     | 6100 COMMERCIAL -<br>NEIGHBORHOOD | 1111 STORE: RETAIL OUTLET                                         |  |
| South                  | 1132 15 St,<br>Miami Beach, FL 33139         | 6400 COMMERCIAL -<br>CENTRAL      | 2626 SERVICE STATION: SERVICE STATION - AUTOMOTIVE                |  |
| West                   | 1500 Alton Rd,<br>Miami Beach, FL 33139      | 6400 COMMERCIAL -<br>CENTRAL      | 1209 MIXED USE- STORE/<br>RESIDENTIAL: MIXED USE -<br>RESIDENTIAL |  |
| West                   | 1510 Alton Rd,<br>Miami Beach, FL 33139      | 6400 COMMERCIAL -<br>CENTRAL      | 1111 STORE: RETAIL OUTLET                                         |  |
| West                   | 1520 Alton Rd,<br>Miami Beach, FL 33139      | 6400 COMMERCIAL -<br>CENTRAL      | 2719 AUTOMOTIVE OR MARINE:<br>AUTOMOTIVE OR MARINE                |  |
| West                   | 1526-1528 Alton Rd,<br>Miami Beach, FL 33139 | 6400 COMMERCIAL -<br>CENTRAL      | 1211 MIXED USE-STORE/<br>RESIDENTIAL: RETAIL OUTLET               |  |
| West                   | 1550 Alton Rd,<br>Miami Beach, FL 33139      | 6400 COMMERCIAL -<br>CENTRAL      | 1111 STORE: RETAIL OUTLET                                         |  |
| West                   | 1558 Alton Rd,<br>Miami Beach, FL 33139      | 6400 COMMERCIAL -<br>CENTRAL      | 1229 MIXED USE-STORE/<br>RESIDENTIAL: MIXED USE -<br>COMMERCIAL   |  |
| West                   | 1570 Alton Rd,<br>Miami Beach, FL 33139      | 6400 COMMERCIAL -<br>CENTRAL      | 1111 STORE: RETAIL OUTLET                                         |  |