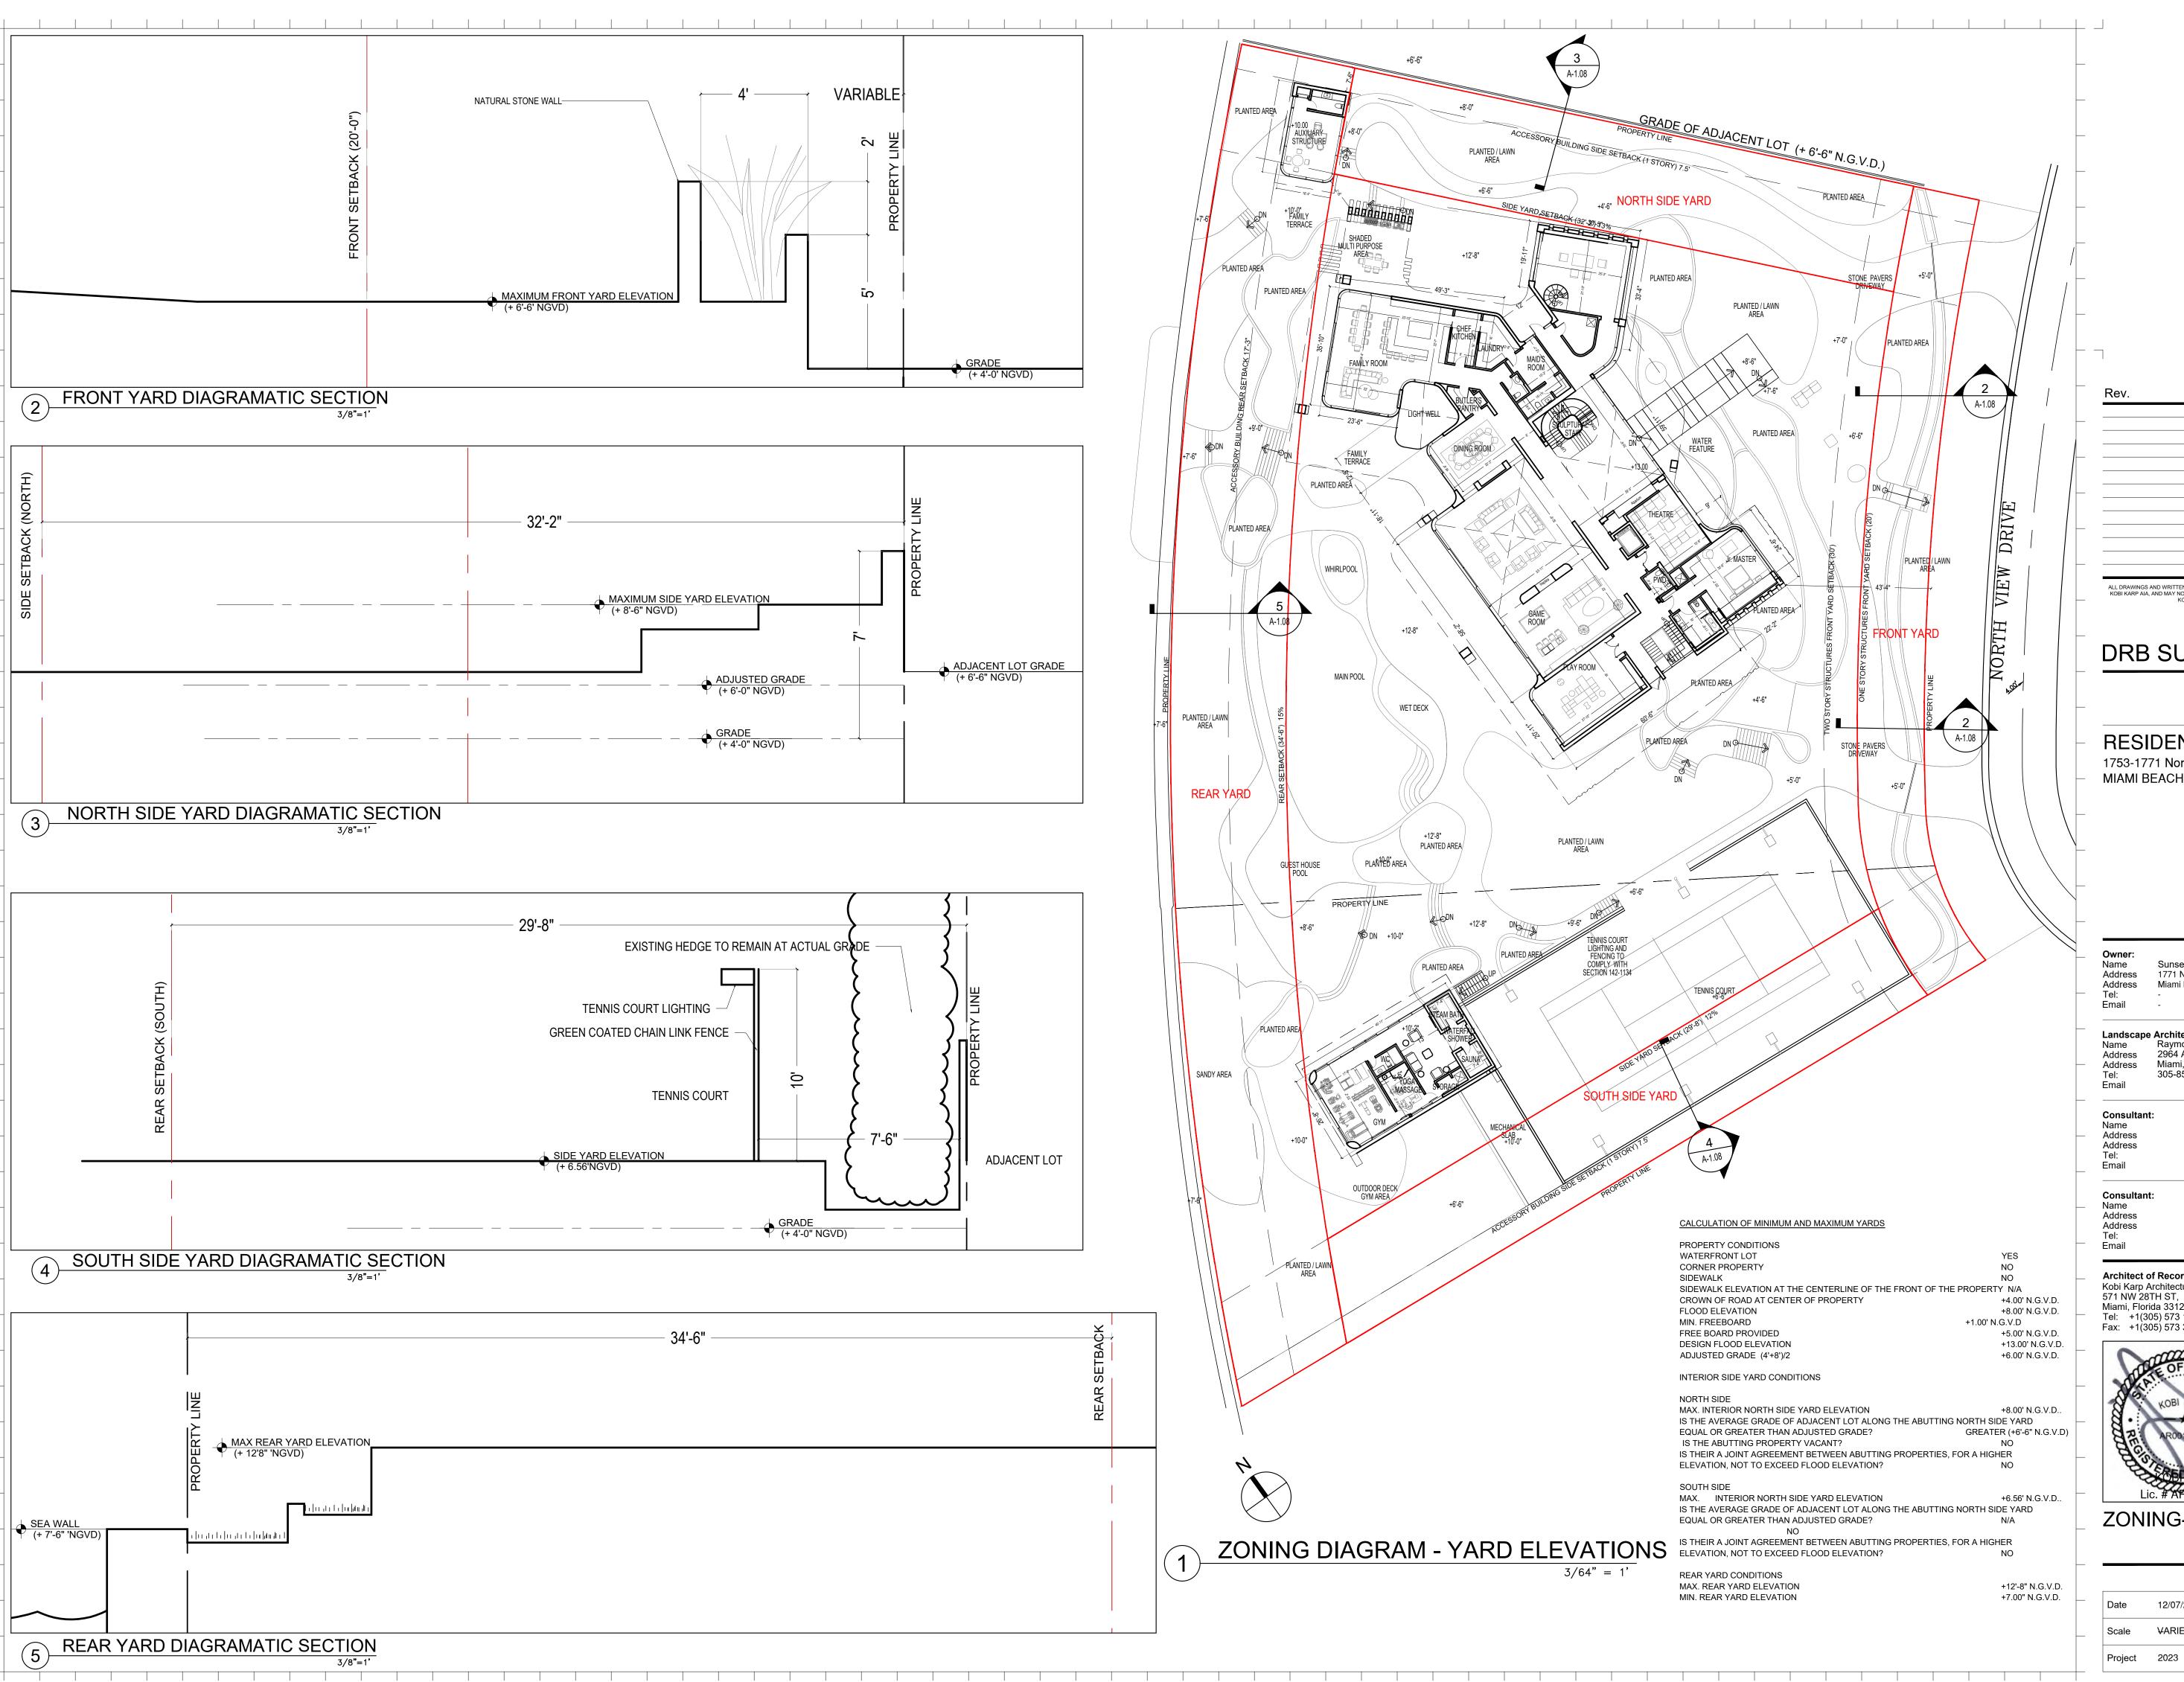

## FAMILY RESIDENTIAL - ZONING DATA SHEET

| 1753-1771 N VIEW DRIVE , MIAMI BEACH                                      | I, FL 33140                                                                                                |                     |
|---------------------------------------------------------------------------|------------------------------------------------------------------------------------------------------------|---------------------|
| 02-3228-001-0500 , 02-3228-001-0490                                       |                                                                                                            |                     |
| N/A                                                                       |                                                                                                            |                     |
| 1937, 1938, 1998 (1753 N View Drive) 19                                   | 37, 1959, 2002 (1771 N View Drive)                                                                         | ZONING DISTRIC      |
| 8'-0" NGVD                                                                | FUTURE GRADE VALUE IN NGVD :                                                                               |                     |
| 4'-0" NGVD                                                                | FREE BOARD:                                                                                                |                     |
| 73,091 SF                                                                 | HEIGHT OF GROUND FLOOR:                                                                                    |                     |
| 247'-5"                                                                   | LOT DEPTH:                                                                                                 |                     |
| 21,927SF (30.00%)                                                         | PROPOSED LOT COVERAGE SF AND %:                                                                            |                     |
| 11,000 SF APPROX                                                          | LOT COVERAGE DEDUCTED (GARAGE-STORAGE)                                                                     | SF:                 |
| 3,189 SF. (66.5%)                                                         | REAR YARD OPEN SPACE SF AND %:                                                                             |                     |
| 36,545 SF (50.00%)                                                        | PROPOSED UNIT SIZE SF AND %:                                                                               |                     |
| N/A                                                                       | PROPOSED FIRST FLOOR UNIT SIZE:                                                                            |                     |
| N/A                                                                       | PROPOSED UNDERSTORY UNIT SIZE:                                                                             |                     |
|                                                                           | PROPOSED ROOF LEVEL UNIT SIZE:                                                                             |                     |
| N/A                                                                       | PROPOSED SECOND FLOOR UNIT SIZE:                                                                           |                     |
| 5,285 SF (1771 N VIEW DR.) +<br>10,813 SF (1753 N VIEW DR.)=<br>16,098 SF | PROPOSED ROOF DECK AREA SF AND % (NOTE:<br>MAXIMUM IS 25% OF THE ENCLOSED FLOOR ARE<br>IMMEDIATELY BELOW): | Ā                   |
| REQUIRED                                                                  | EXISTING                                                                                                   | PROPOSED            |
| 28'- FLAT ROOFS                                                           | N/A                                                                                                        | 28'-0"              |
|                                                                           |                                                                                                            |                     |
|                                                                           |                                                                                                            |                     |
|                                                                           |                                                                                                            |                     |
| 20'-0"                                                                    | N/A                                                                                                        | 42'-11"             |
| 30'-0"                                                                    | N/A                                                                                                        | 42'-2"              |
| 32'-2" (13% Lot Width)                                                    | N/A                                                                                                        | 32'-2"              |
| 29'-8" (15% Lot Width)"                                                   | N/A                                                                                                        | 48'-2"              |
| 34'-6" (15% Lot Depth)                                                    | N/A                                                                                                        | 35'-7 "             |
| 7'-6"                                                                     | N/A                                                                                                        | 7'-6"               |
| N/A                                                                       | N/A                                                                                                        | N/A                 |
|                                                                           |                                                                                                            |                     |
| 17'-3" (50 % rear_setback)                                                | N/A                                                                                                        | 17'-9"              |
| 80'-3" (25%)                                                              | N/A                                                                                                        | 32'-2" + 29 -8" = 6 |
| I                                                                         | NO                                                                                                         |                     |
|                                                                           | NO                                                                                                         |                     |
|                                                                           | NO                                                                                                         |                     |
|                                                                           |                                                                                                            |                     |

| Γ:           | RS-2 (SINGLE-FAMILY) |
|--------------|----------------------|
|              | N/A                  |
|              | +5'-0"               |
|              | +13'-0" N.G.V.D.     |
|              | 229'-11"             |
|              | 14,590 SF (19.96%)   |
|              | N/A                  |
|              | 9,735SF (71.1%)      |
|              | 25,317 SF (34.64%)   |
|              | 12,214 SF            |
|              | 2,178 SF             |
|              | 106 SF               |
|              | 10,819 SF            |
|              | 2,423 SF (24.9%)     |
|              | DEFICIENCIES         |
|              | NONE                 |
|              |                      |
|              |                      |
|              |                      |
|              | NONE                 |
|              |                      |
|              | NONE                 |
|              |                      |
|              |                      |
|              | NONE                 |
| 1'-10" (25%) | NONE                 |
|              |                      |
|              |                      |
|              |                      |