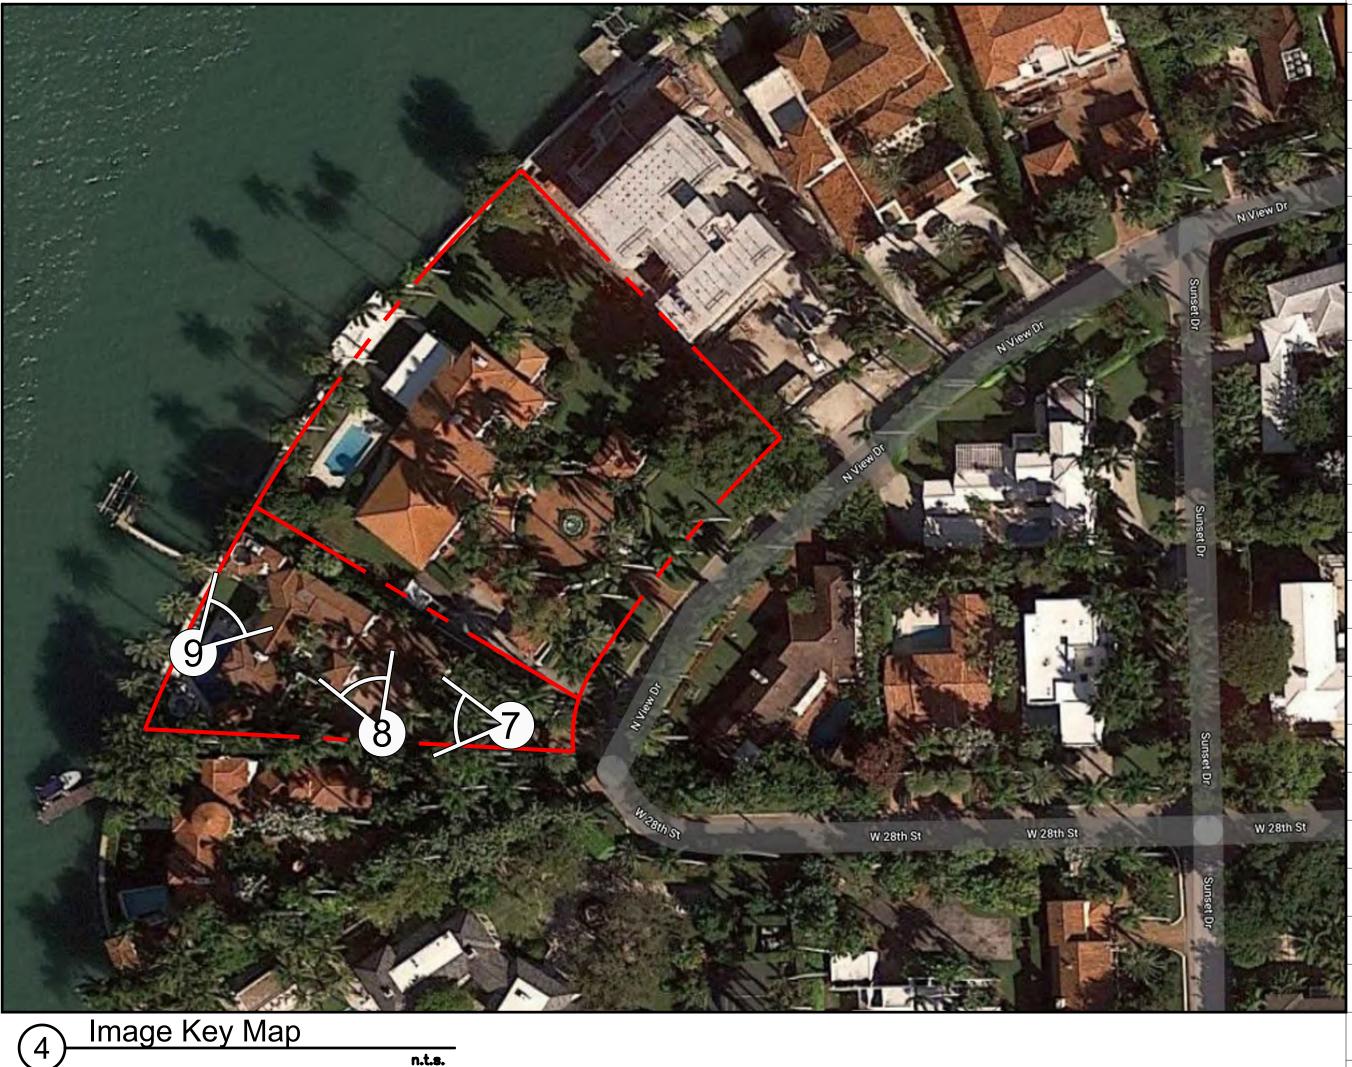

CONTEXT\_IMAGES

Date 12/07/2020 Scale -- -Project 2023

n.t.s.

Image Key Map (4)

| N.        | and the   | A REAL    |           |
|-----------|-----------|-----------|-----------|
|           |           |           |           |
|           |           | ie Alb    | VIEW Dr   |
|           | NVIENDI   | Sunset Dr |           |
| N VIEND   |           |           |           |
|           |           | Sunset Dr |           |
|           |           |           |           |
|           |           | Sunset Dr |           |
| W 28th St | W 28th St |           | W 28th St |
|           |           | Sunset Dr |           |
| TU AS     |           |           | A STATE   |