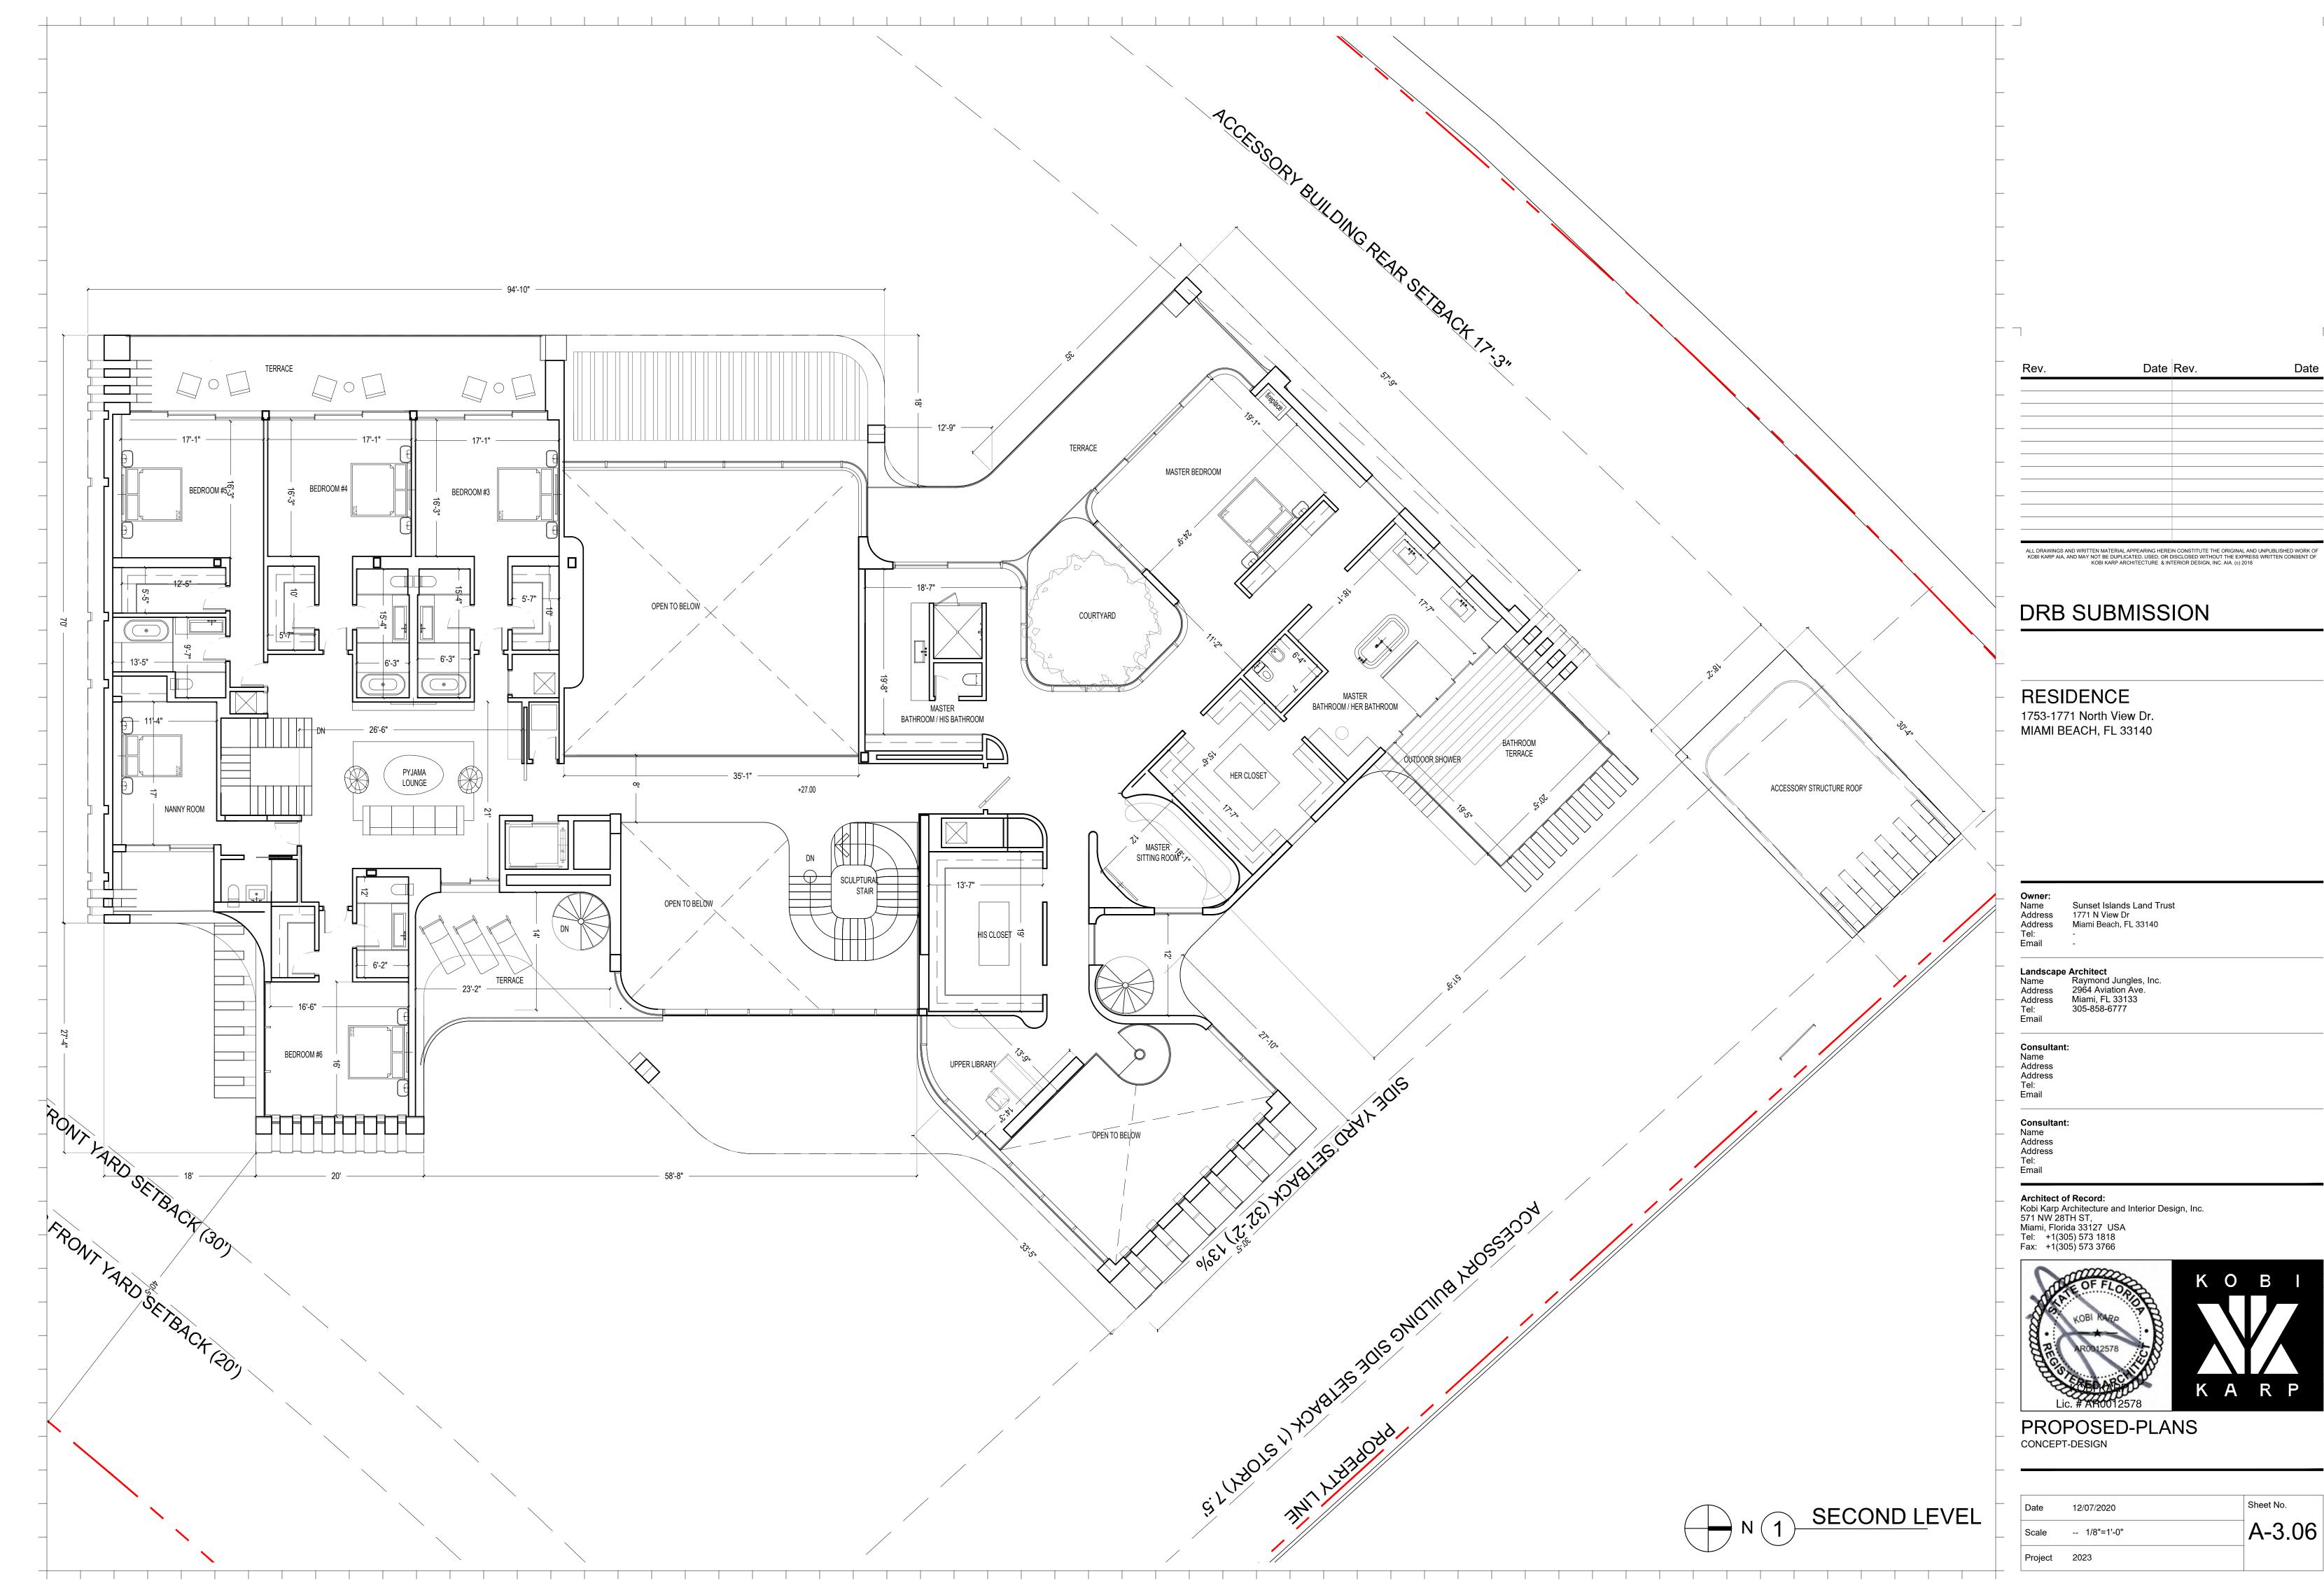

#### DRB SUBMISSION

#### RESIDENCE

1753-1771 North View Dr. MIAMI BEACH, FL 33140

NameSunset Islands Land TrustAddress1771 N View DrAddressMiami Beach, FL 33140Tel:-Email-Landscape ArchitectNameRaymond Jungles, Inc.Address2964 Aviation Ave.AddressMiami, FL 33133