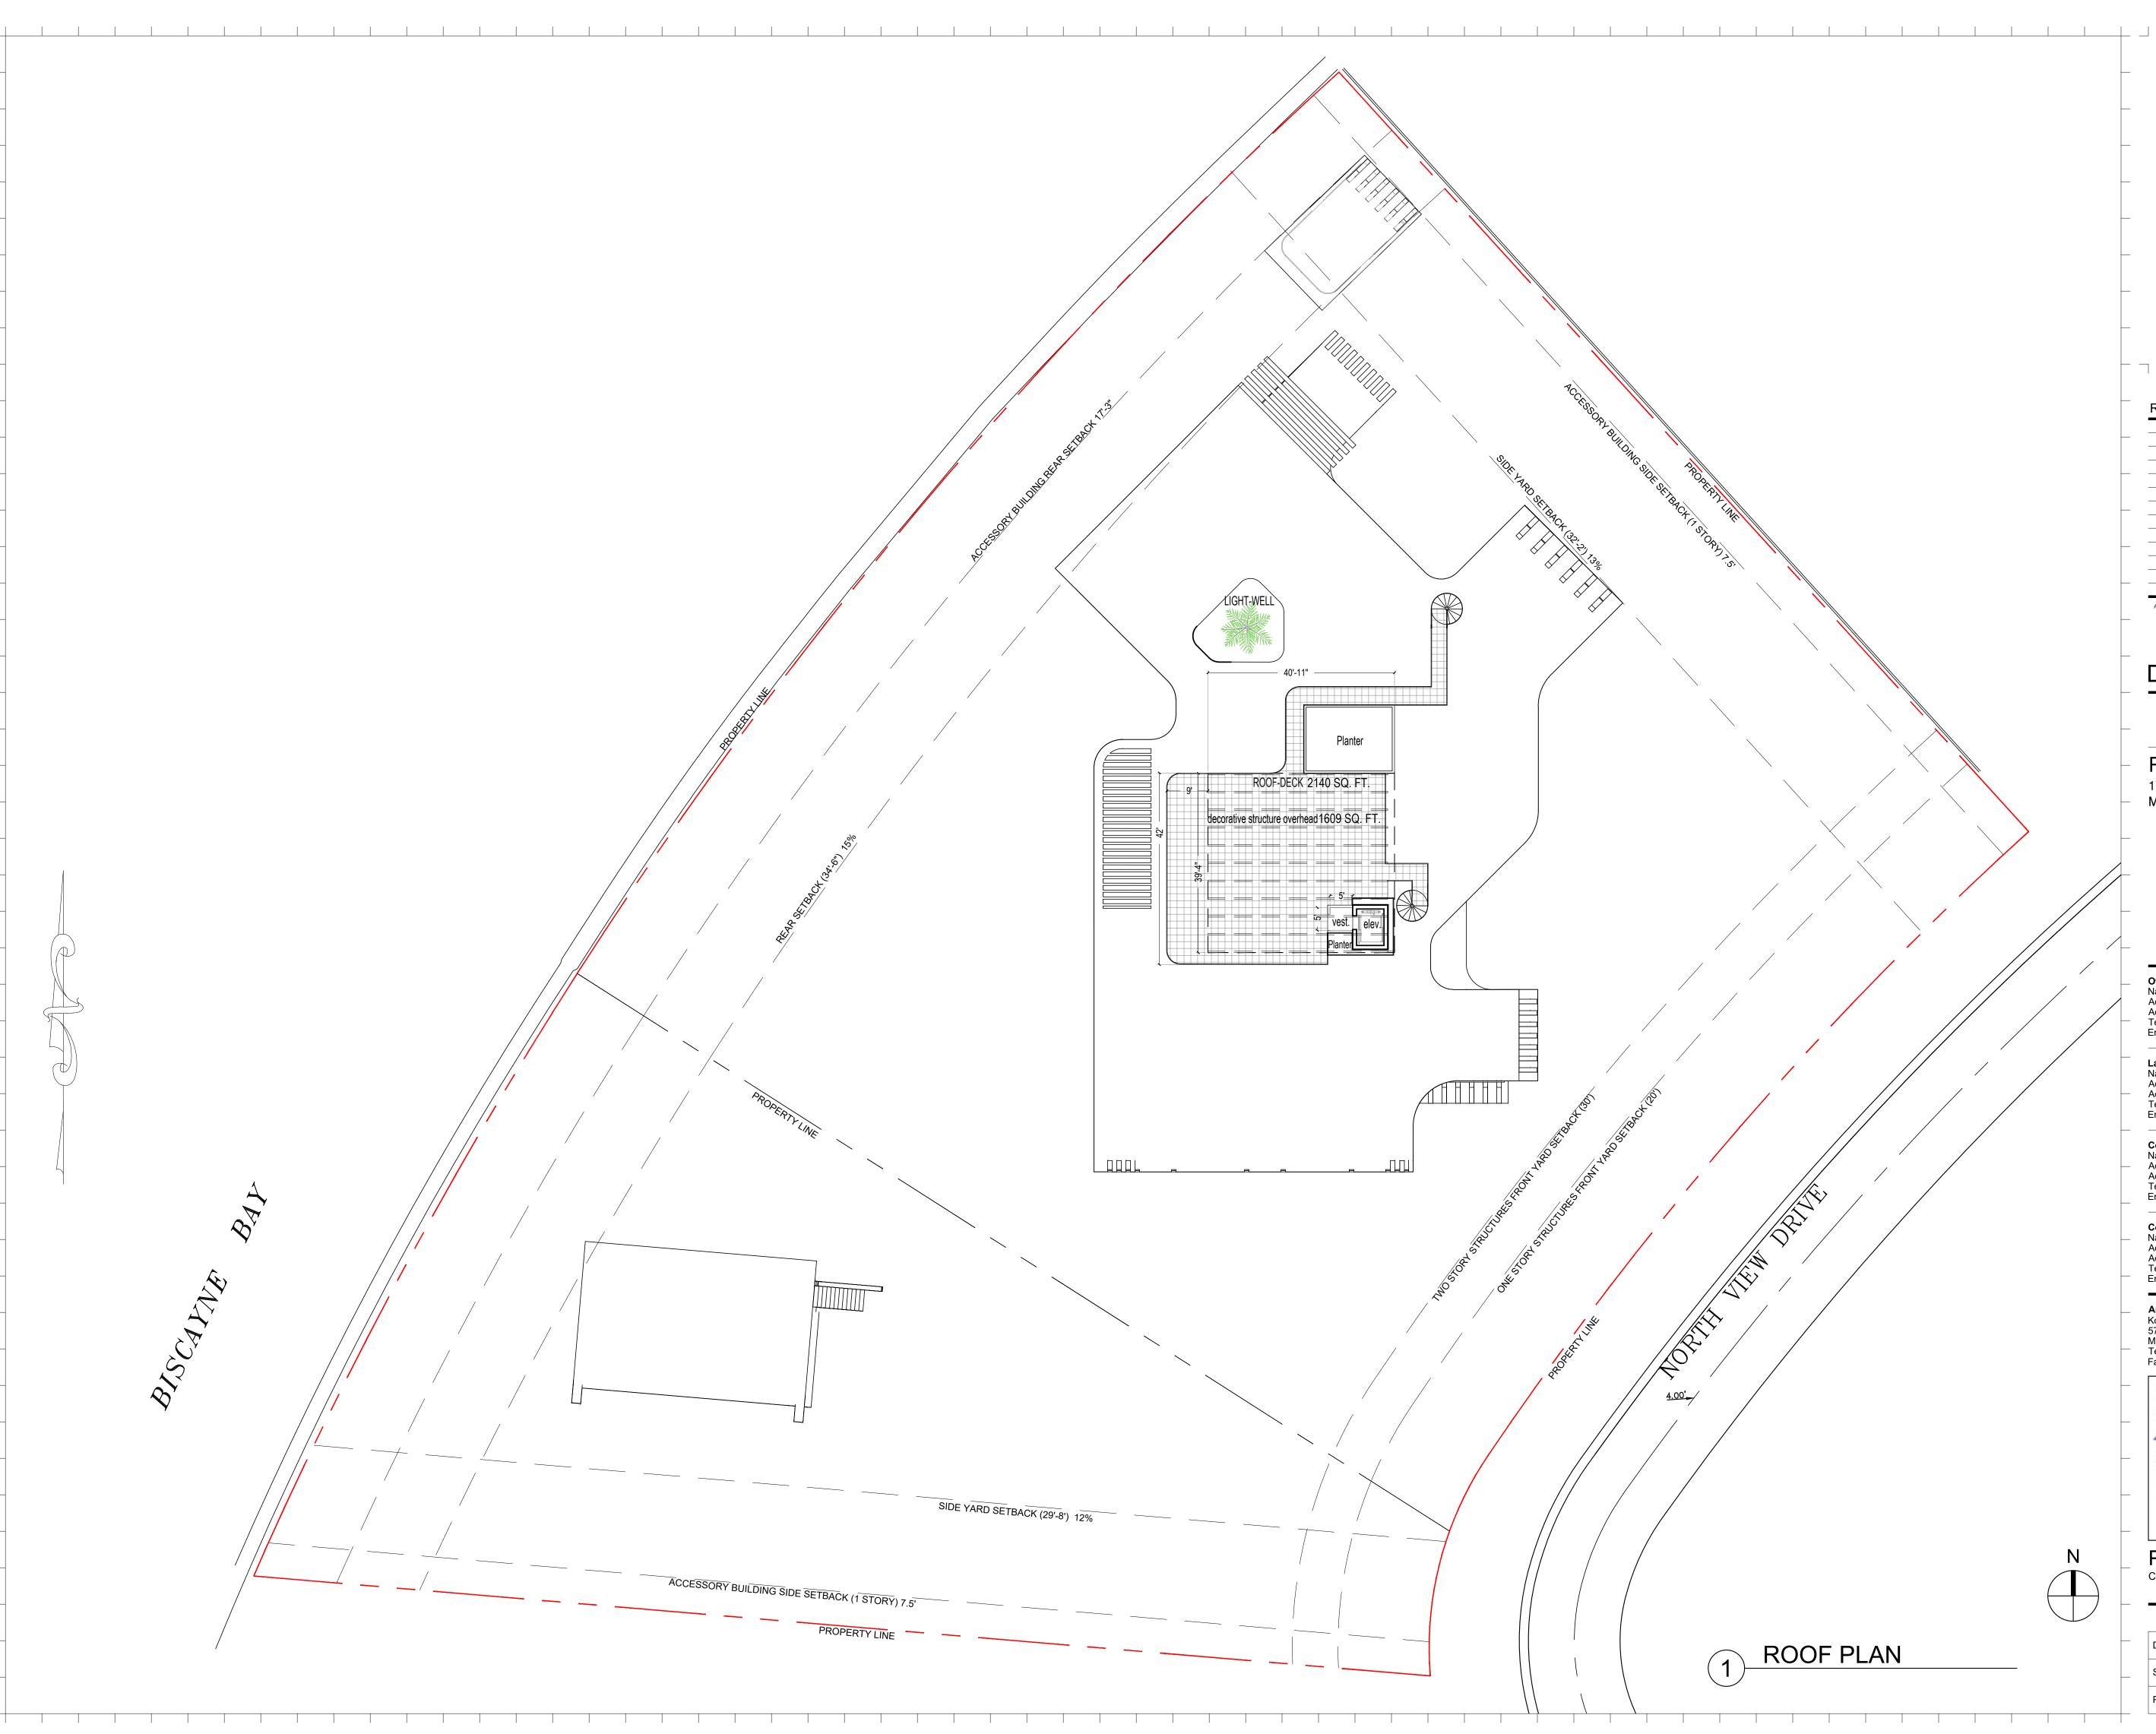

#### RESIDENCE

1753-1771 North View Dr. MIAMI BEACH, FL 33140

NameSunset Islands Land TrustAddress1771 N View DrAddressMiami Beach, FL 33140Tel:-Email-Landscape ArchitectNameRaymond Jungles, Inc.Address2964 Aviation Ave.AddressMiami, FL 33133

305-858-6777

**Consultant:** Name Address Address Tel: Email

Consultant Name Address Address Tel: Email

Architect of Record: Kobi Karp Architecture and Interior Design, Inc. 571 NW 28TH ST, Miami, Florida 33127 USA Tel: +1(305) 573 1818 Fax: +1(305) 573 3766