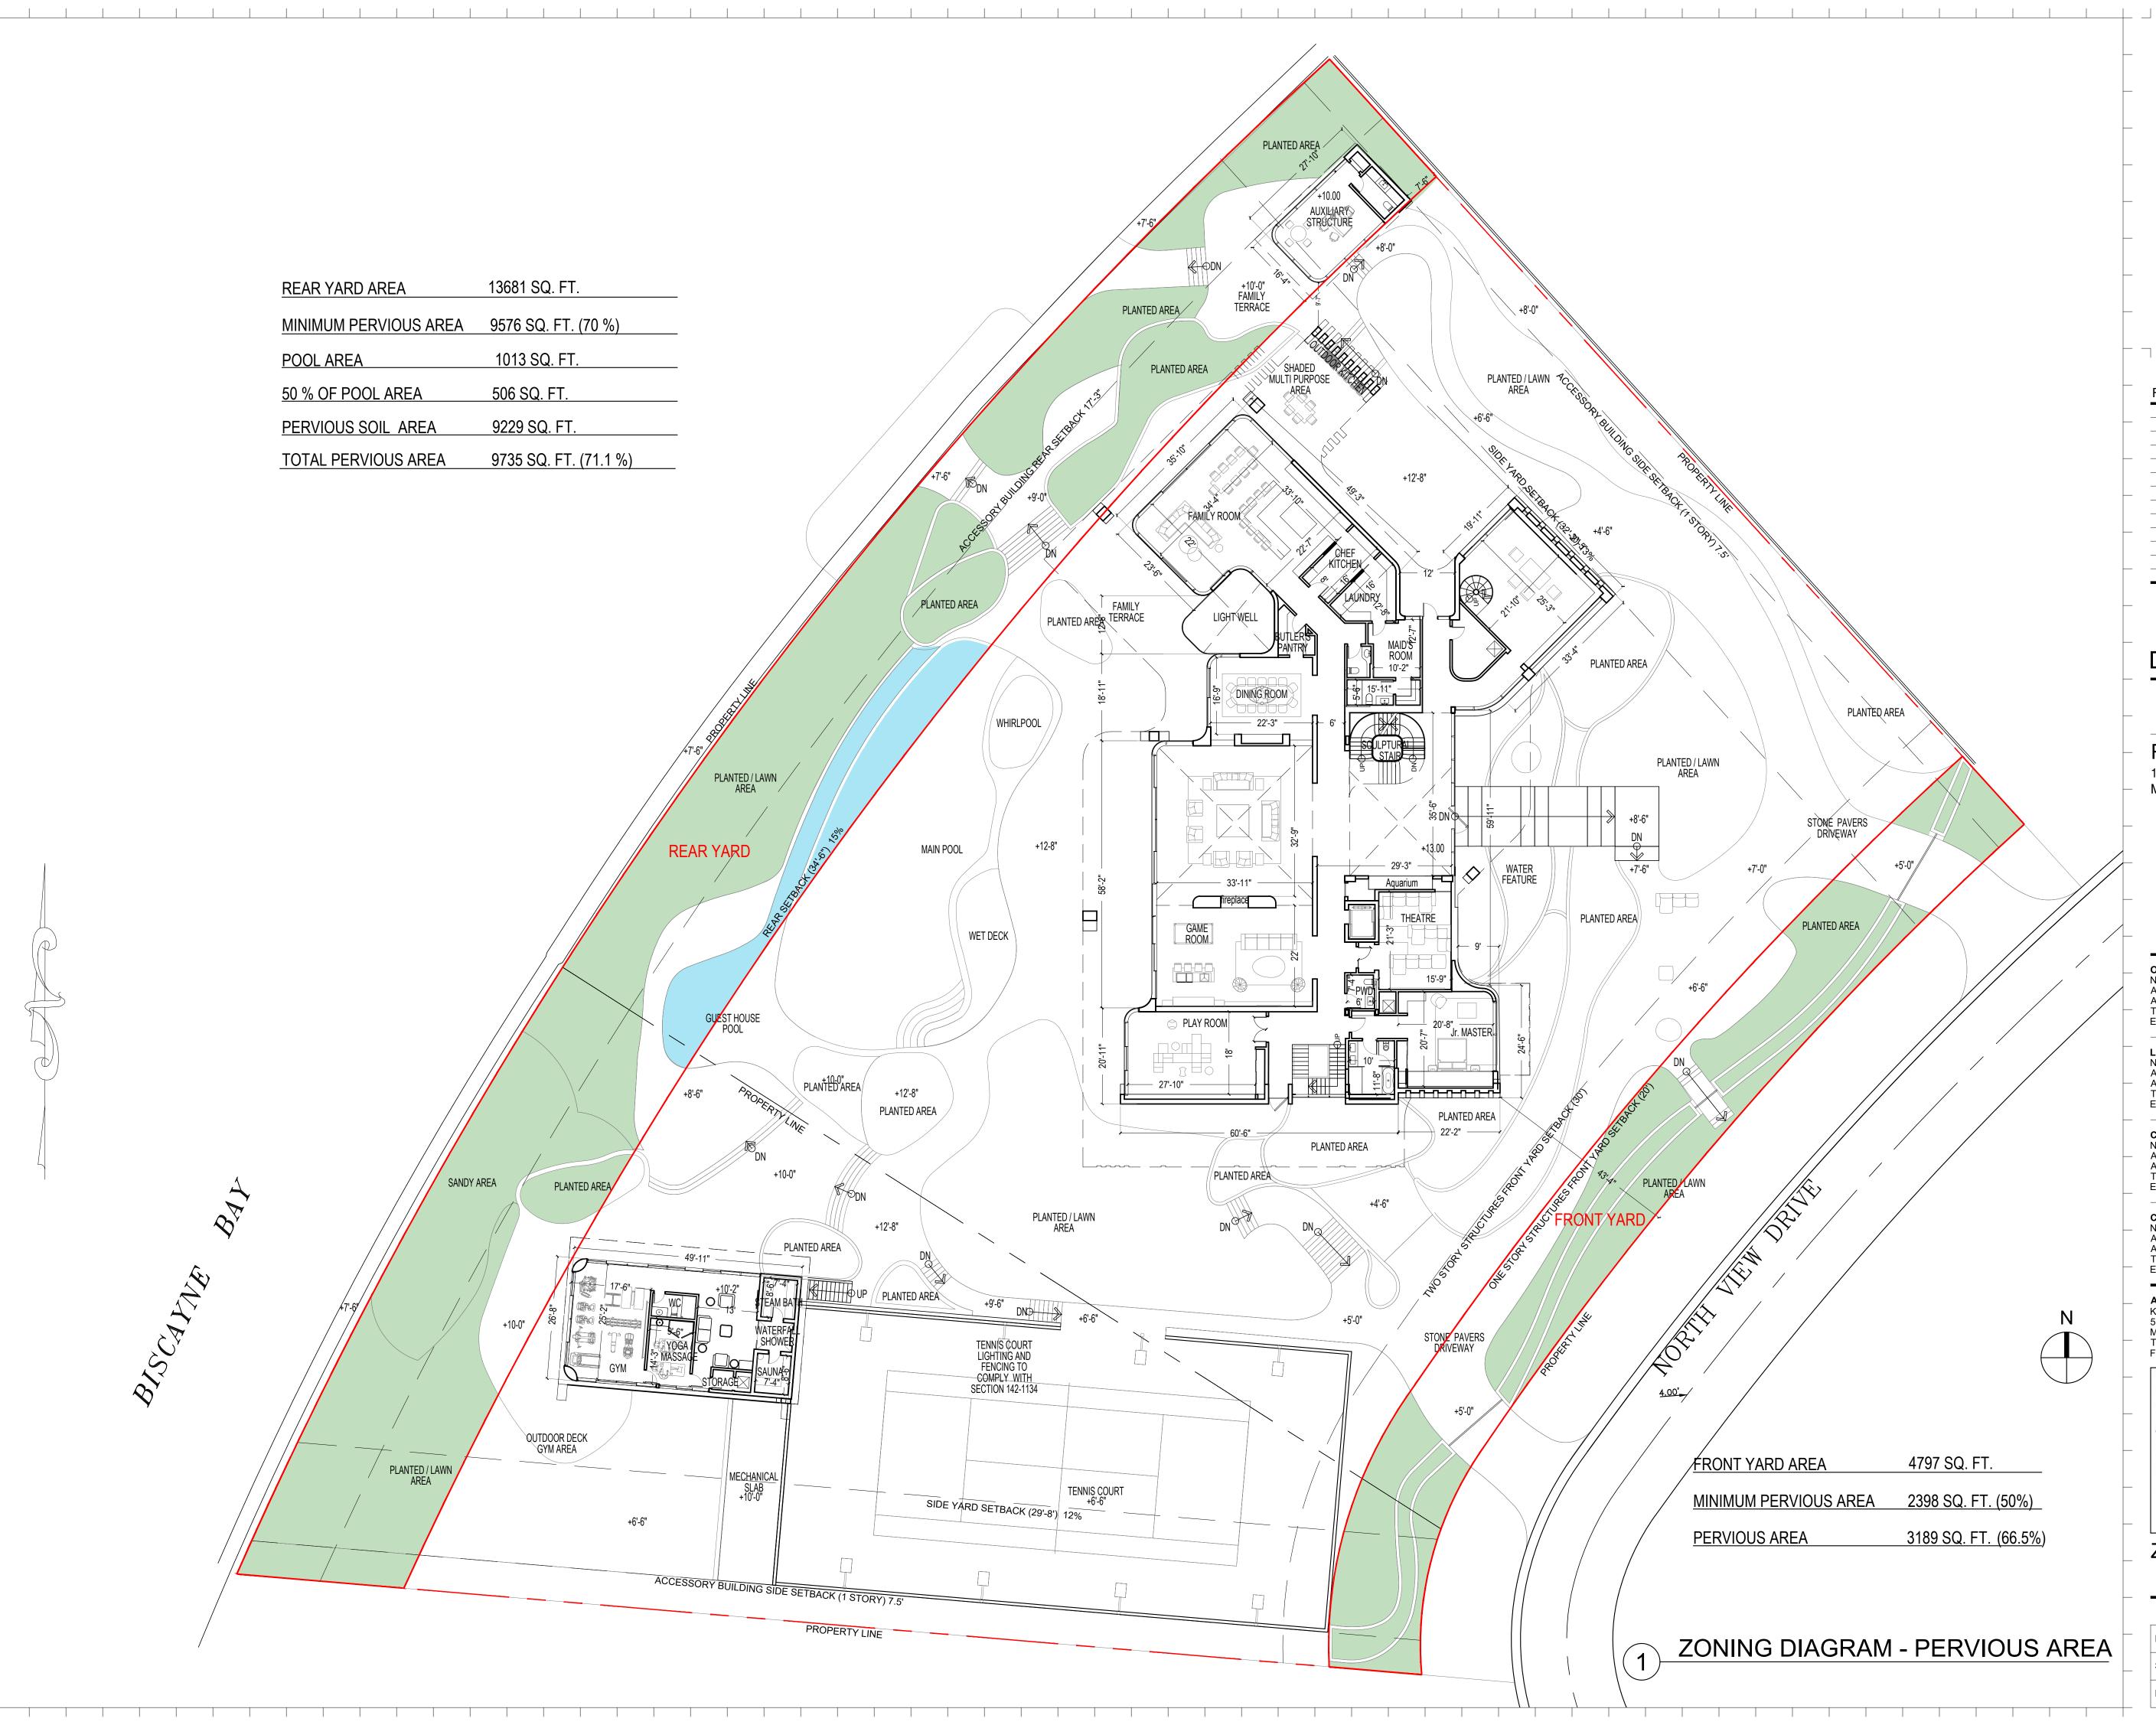

## FAMILY RESIDENTIAL - ZONING DATA SHEET

| 1753-1771 N VIEW DRIVE , MIAMI BEACH                                      | I, FL 33140                                                                                                |                     |
|---------------------------------------------------------------------------|------------------------------------------------------------------------------------------------------------|---------------------|
| 02-3228-001-0500 , 02-3228-001-0490                                       |                                                                                                            |                     |
| N/A                                                                       |                                                                                                            |                     |
| 1937, 1938, 1998 (1753 N View Drive) 19                                   | 37, 1959, 2002 (1771 N View Drive)                                                                         | ZONING DISTRIC      |
| 8'-0" NGVD                                                                | FUTURE GRADE VALUE IN NGVD :                                                                               |                     |
| 4'-0" NGVD                                                                | FREE BOARD:                                                                                                |                     |
| 73,091 SF                                                                 | HEIGHT OF GROUND FLOOR:                                                                                    |                     |
| 247'-5"                                                                   | LOT DEPTH:                                                                                                 |                     |
| 21,927SF (30.00%)                                                         | PROPOSED LOT COVERAGE SF AND %:                                                                            |                     |
| 11,000 SF APPROX                                                          | LOT COVERAGE DEDUCTED (GARAGE-STORAGE)                                                                     | SF:                 |
| 3,189 SF. (66.5%)                                                         | REAR YARD OPEN SPACE SF AND %:                                                                             |                     |
| 36,545 SF (50.00%)                                                        | PROPOSED UNIT SIZE SF AND %:                                                                               |                     |
| N/A                                                                       | PROPOSED FIRST FLOOR UNIT SIZE:                                                                            |                     |
| N/A                                                                       | PROPOSED UNDERSTORY UNIT SIZE:                                                                             |                     |
|                                                                           | PROPOSED ROOF LEVEL UNIT SIZE:                                                                             |                     |
| N/A                                                                       | PROPOSED SECOND FLOOR UNIT SIZE:                                                                           |                     |
| 5,285 SF (1771 N VIEW DR.) +<br>10,813 SF (1753 N VIEW DR.)=<br>16,098 SF | PROPOSED ROOF DECK AREA SF AND % (NOTE:<br>MAXIMUM IS 25% OF THE ENCLOSED FLOOR ARE<br>IMMEDIATELY BELOW): | Ā                   |
| REQUIRED                                                                  | EXISTING                                                                                                   | PROPOSED            |
| 28'- FLAT ROOFS                                                           | N/A                                                                                                        | 28'-0"              |
|                                                                           |                                                                                                            |                     |
|                                                                           |                                                                                                            |                     |
|                                                                           |                                                                                                            |                     |
| 20'-0"                                                                    | N/A                                                                                                        | 42'-11"             |
| 30'-0"                                                                    | N/A                                                                                                        | 42'-2"              |
| 32'-2" (13% Lot Width)                                                    | N/A                                                                                                        | 32'-2"              |
| 29'-8" (15% Lot Width)"                                                   | N/A                                                                                                        | 48'-2"              |
| 34'-6" (15% Lot Depth)                                                    | N/A                                                                                                        | 35'-7 "             |
| 7'-6"                                                                     | N/A                                                                                                        | 7'-6"               |
| N/A                                                                       | N/A                                                                                                        | N/A                 |
|                                                                           |                                                                                                            |                     |
| 17'-3" (50 % rear_setback)                                                | N/A                                                                                                        | 17'-9"              |
| 80'-3" (25%)                                                              | N/A                                                                                                        | 32'-2" + 29 -8" = 6 |
| I                                                                         | NO                                                                                                         |                     |
|                                                                           | NO                                                                                                         |                     |
|                                                                           | NO                                                                                                         |                     |
|                                                                           |                                                                                                            |                     |

| Γ:           | RS-2 (SINGLE-FAMILY) |
|--------------|----------------------|
|              | N/A                  |
|              | +5'-0"               |
|              | +13'-0" N.G.V.D.     |
|              | 229'-11"             |
|              | 14,590 SF (19.96%)   |
|              | N/A                  |
|              | 9,735SF (71.1%)      |
|              | 25,317 SF (34.64%)   |
|              | 12,214 SF            |
|              | 2,178 SF             |
|              | 106 SF               |
|              | 10,819 SF            |
|              | 2,423 SF (24.9%)     |
|              | DEFICIENCIES         |
|              | NONE                 |
|              |                      |
|              |                      |
|              |                      |
|              | NONE                 |
|              |                      |
|              | NONE                 |
|              |                      |
|              |                      |
|              | NONE                 |
| 1'-10" (25%) | NONE                 |
|              |                      |
|              |                      |
|              |                      |