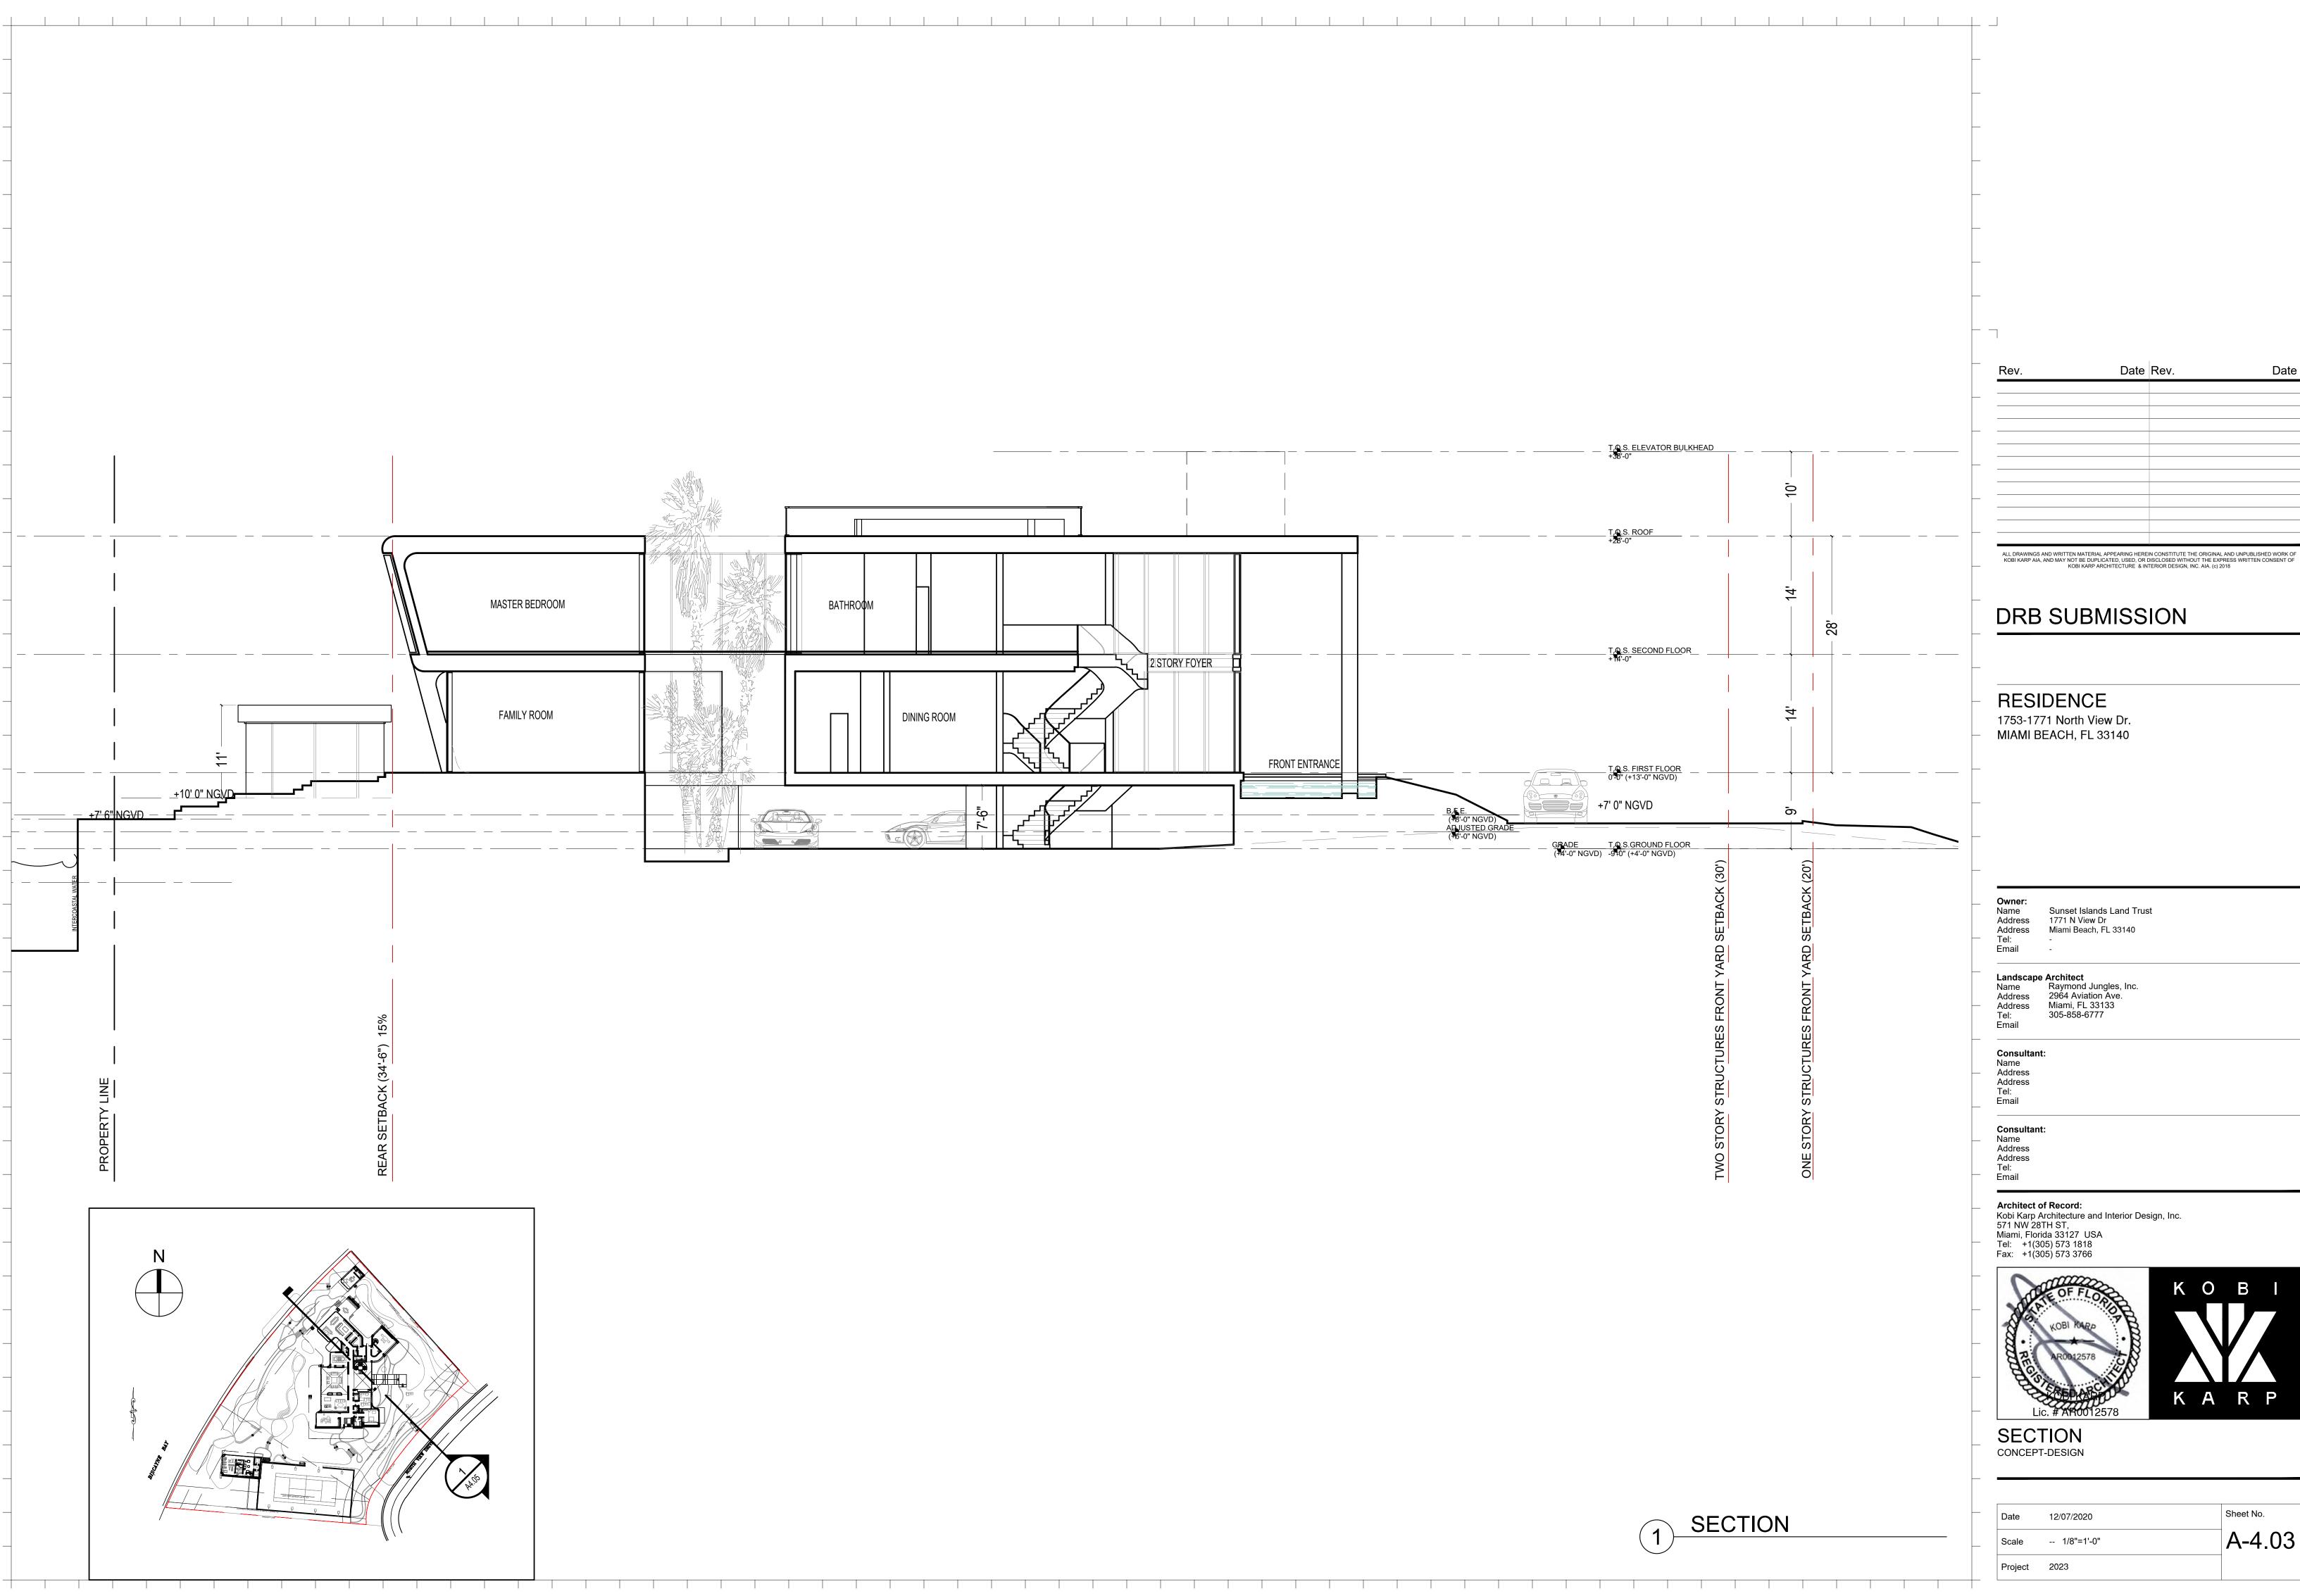

#### DRB SUBMISSION

#### RESIDENCE

1753-1771 North View Dr. MIAMI BEACH, FL 33140

NameSunset Islands Land TrustAddress1771 N View DrAddressMiami Beach, FL 33140Tel:-Email-Landscape ArchitectNameRaymond Jungles, Inc.Address2964 Aviation Ave.AddressMiami, FL 33133

305-858-6777

**Consultant:** Name Address Address Tel: Email

Consultant Name Address Address Tel: Email

Architect of Record: Kobi Karp Architecture and Interior Design, Inc. 571 NW 28TH ST, Miami, Florida 33127 USA Tel: +1(305) 573 1818 Fax: +1(305) 573 3766

COVER

Date 12/07/2020 Scale -- -Project 2023

| Sheet No. |
|-----------|
| A-0.00    |
|           |

|           |                                                                                 | SING |
|-----------|---------------------------------------------------------------------------------|------|
| ITEM<br># | ZONING INFORMATION                                                              |      |
| 1         | ADDRESS:                                                                        |      |
| 2         | FOLIO NUMBER(S):                                                                |      |
| 3         | BOARD AND FILE NUMBERS:                                                         |      |
| 4         | YEAR BUILT:                                                                     |      |
| 5         | BASE FLOOD ELEVATION:                                                           |      |
| 6         | GRADE:                                                                          |      |
| 7         | LOT AREA:                                                                       |      |
| 8         | LOT WIDTH:                                                                      |      |
| 9         | MAX LOT COVERAGE SF AND %:                                                      |      |
| 10        | EXISTING LOT COVERAGE SF:                                                       |      |
| 11        | FRONT YARD OPEN SPACE SF AND %:                                                 |      |
| 12        | MAX UNIT SIZE SF AND %:                                                         |      |
| 13        | EXISTING FIRST FLOOR UNIT SIZE:                                                 |      |
| 14        | EXISTING SECOND FLOOR UNIT SIZE:                                                |      |
| 15        |                                                                                 |      |
| 16        | EXISTING UNIT SIZE (PER<br>MIAMI DADE COUNTY PROPERTY<br>APPARAISER'S WEB SITE) |      |
| 17        | HEIGHT:                                                                         |      |
|           |                                                                                 |      |
| 18        | SETBACKS:                                                                       |      |
| 19        | FRONT FIRST LEVEL:                                                              |      |
| 20        | FRONT SECOND LEVEL:                                                             |      |
| 21        | SIDE 1: NORTH                                                                   |      |
| 22        | SIDE 2: SOUTH                                                                   |      |
| 23        | REAR:                                                                           |      |
|           | ACCESSORY STRUCTURE SIDE 1:                                                     |      |
| 24        | ACCESSORY STRUCTURE SIDE 2 OR<br>(FACING STREET):                               |      |
|           |                                                                                 |      |
| 25        | ACCESSORY STRUCTURE REAR:                                                       |      |
| 26        | SUM OF SIDE YARD:                                                               |      |
| 27        | LOCATED WITHIN A LOCAL HISTORIC DISTRICT):                                      |      |
| 28        | DESIGNATED AS AN INDIVIDUAL HISTORIC SINGLE FAMILY RESIDENCE SITE?              |      |
| 29        | DETERMINED TO BE ARCHITECTURALLY SIGNIFICANT?                                   |      |
| OTES:     | IF NOT APPLICABLE WRITE N/A                                                     |      |
|           |                                                                                 |      |