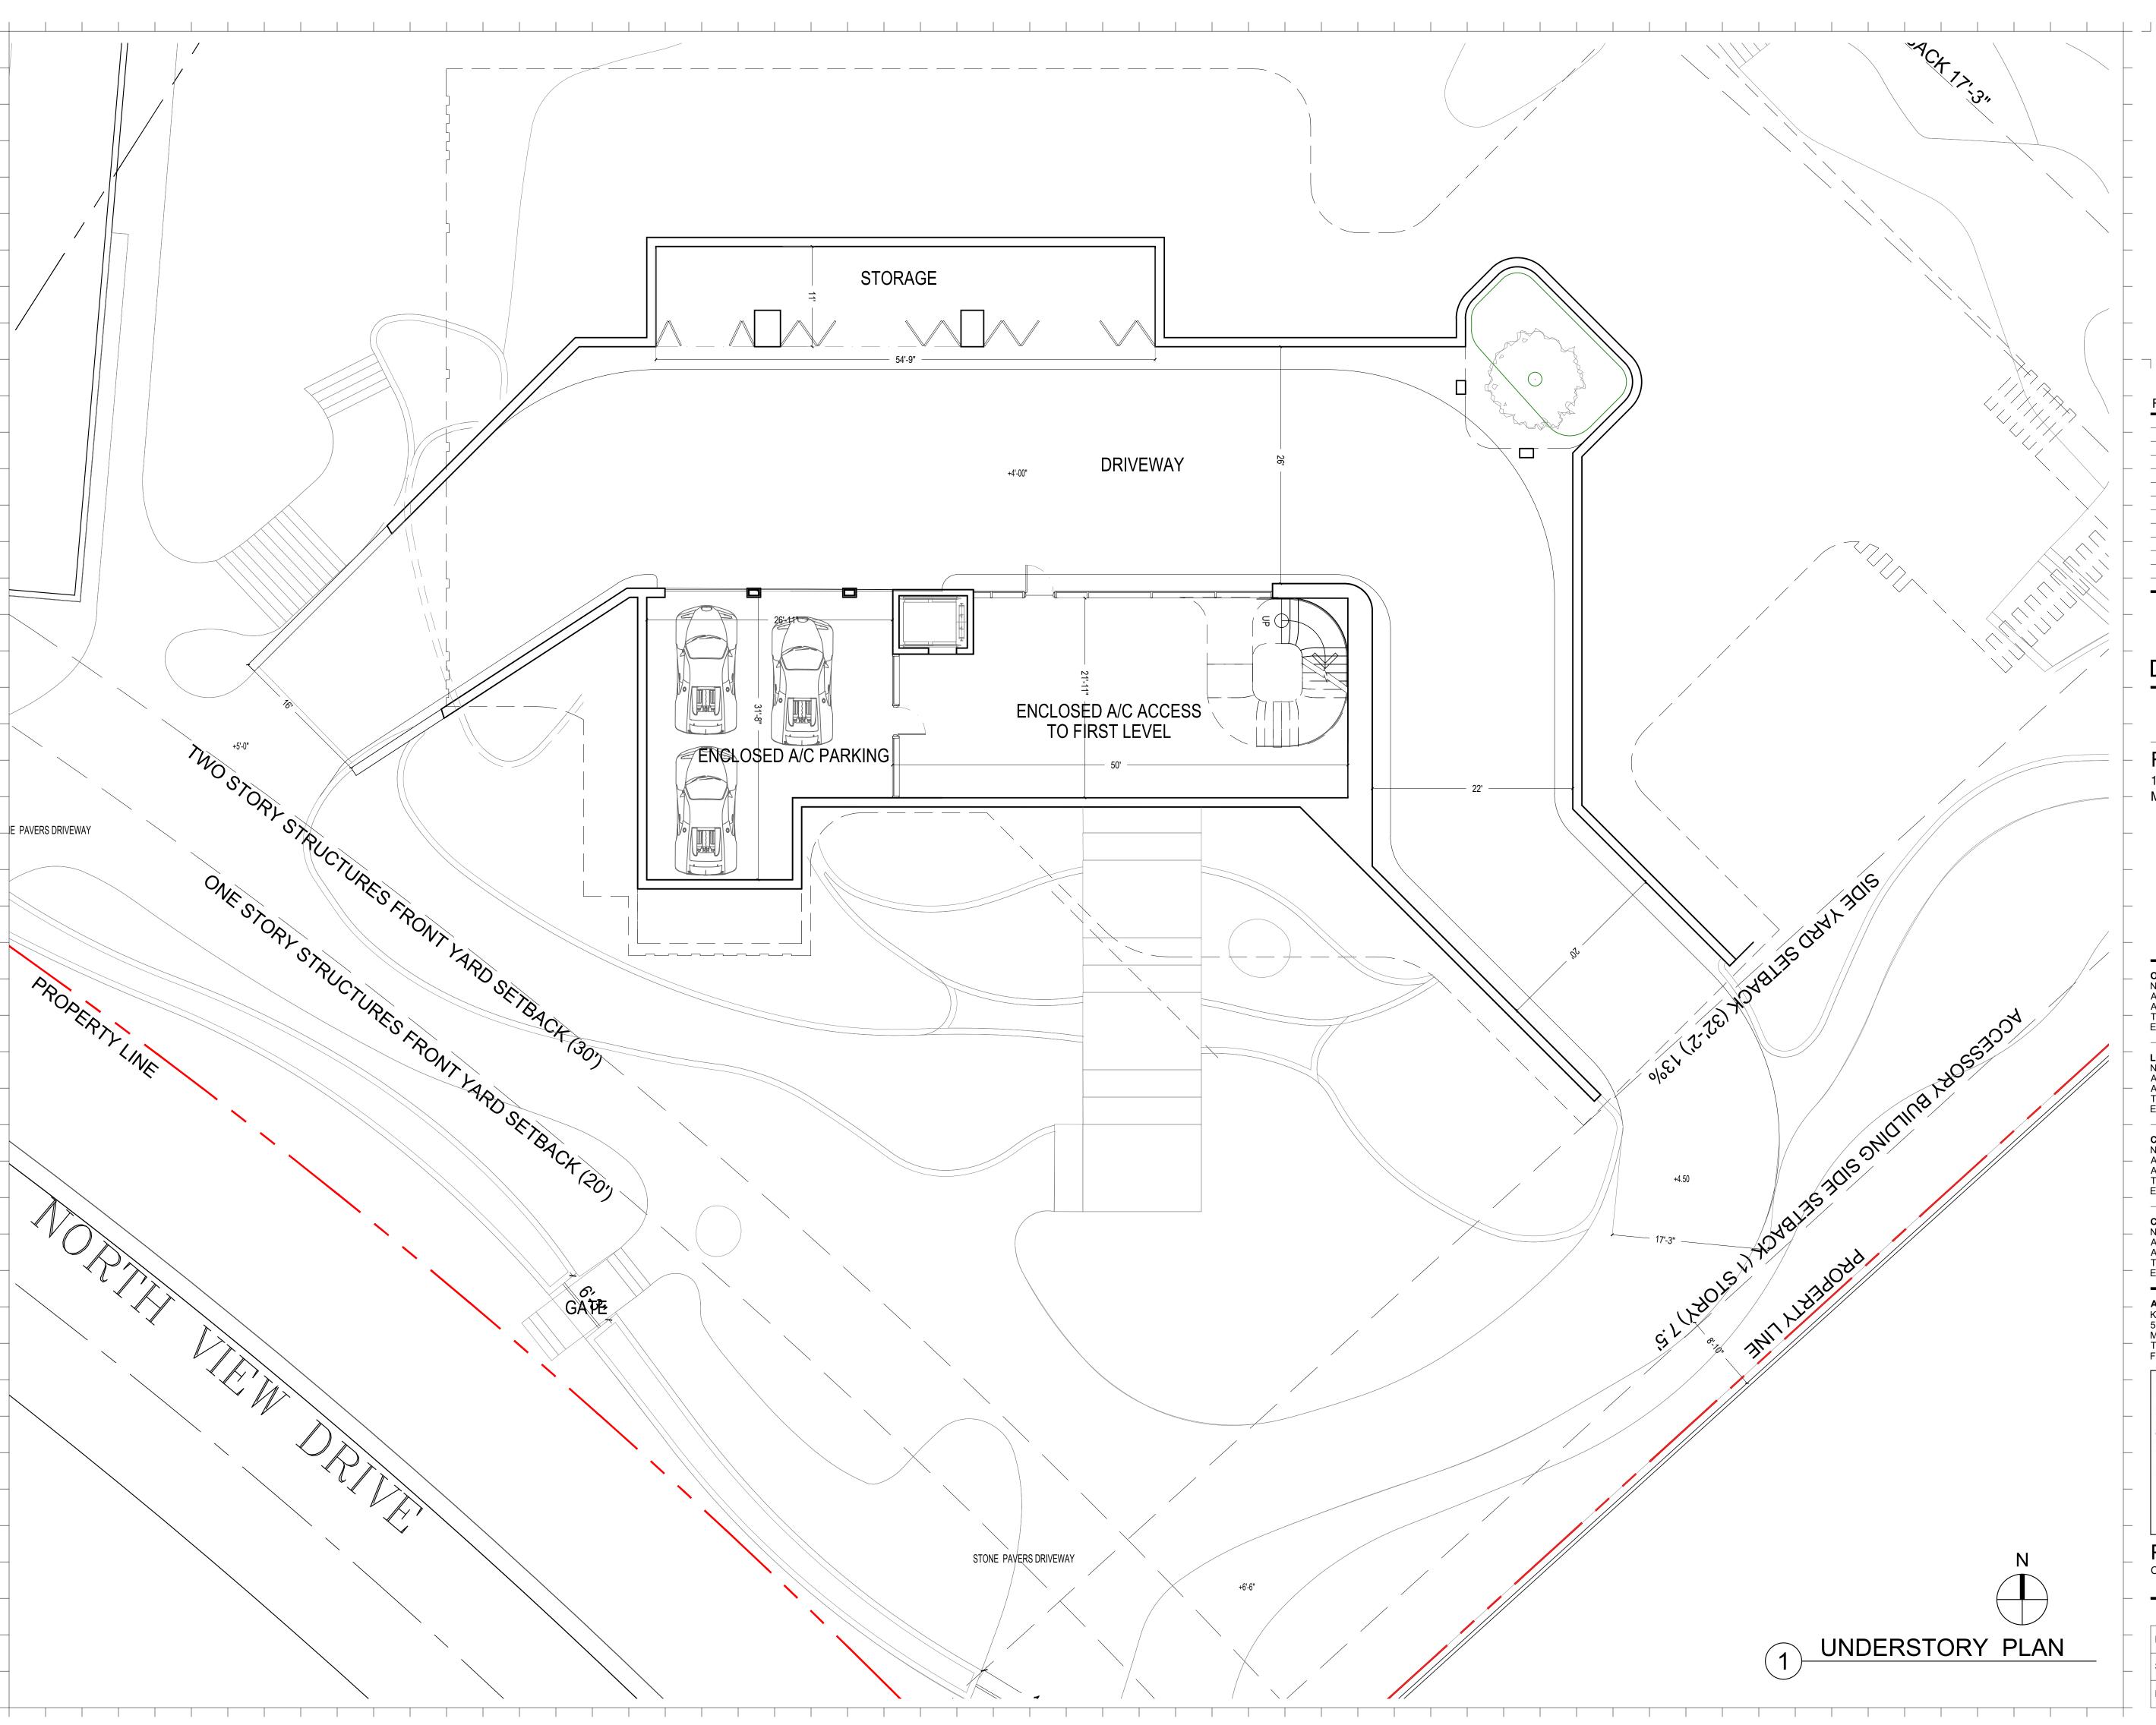

--|
| Rev. | Date | Rev. | Date |
|      |      |      |      |
|      |      |      |      |
|      |      |      |      |
|      |      |      |      |
|      |      |      |      |
|      |      |      |      |
|      |      |      |      |
|      |      |      |      |

| Date    | 12/07 |
|---------|-------|
| Scale   | 1/8   |
| Project | 2023  |



| Rev. | Date | Rev. | Dat |
|------|------|------|-----|
|      |      |      |     |
|      |      |      |     |
|      |      |      |     |
|      |      |      |     |
|      |      |      |     |
|      |      |      |     |
|      |      |      |     |
|      |      |      |     |
|      |      |      |     |
|      |      |      |     |

| Date    | 12/07/ |
|---------|--------|
| Scale   | 1/8    |
| Project | 2023   |

A-3.07



| Rev. | Date | Rev. | Da |
|------|------|------|----|
|      |      |      |    |
|      |      |      |    |
|      |      |      |    |
|      |      |      |    |
|      |      |      |    |
|      |      |      |    |
|      |      |      |    |
|      |      |      |    |
|      |      |      |    |
|      |      |      |    |

RESIDENCE 1753-1771 North View Dr. MIAMI BEACH, FL 33140

**Owner:** Name Address Address Tel: Email

Sunset Islands Land Trust 1771 N View Dr Miami Beach, FL 33140

LandscapeArchitectNameRaymond Jungles, Inc.Address2964 Aviation Ave.AddressMiami, FL 33133Tel:305-858-6777Email

**Consultant:** Name Address Address Tel: Email

Consultant: Name Address Address Tel: Email

Architect of Record: Kobi Karp Architecture and Interior Design, Inc. 571 NW 28TH ST, Mi