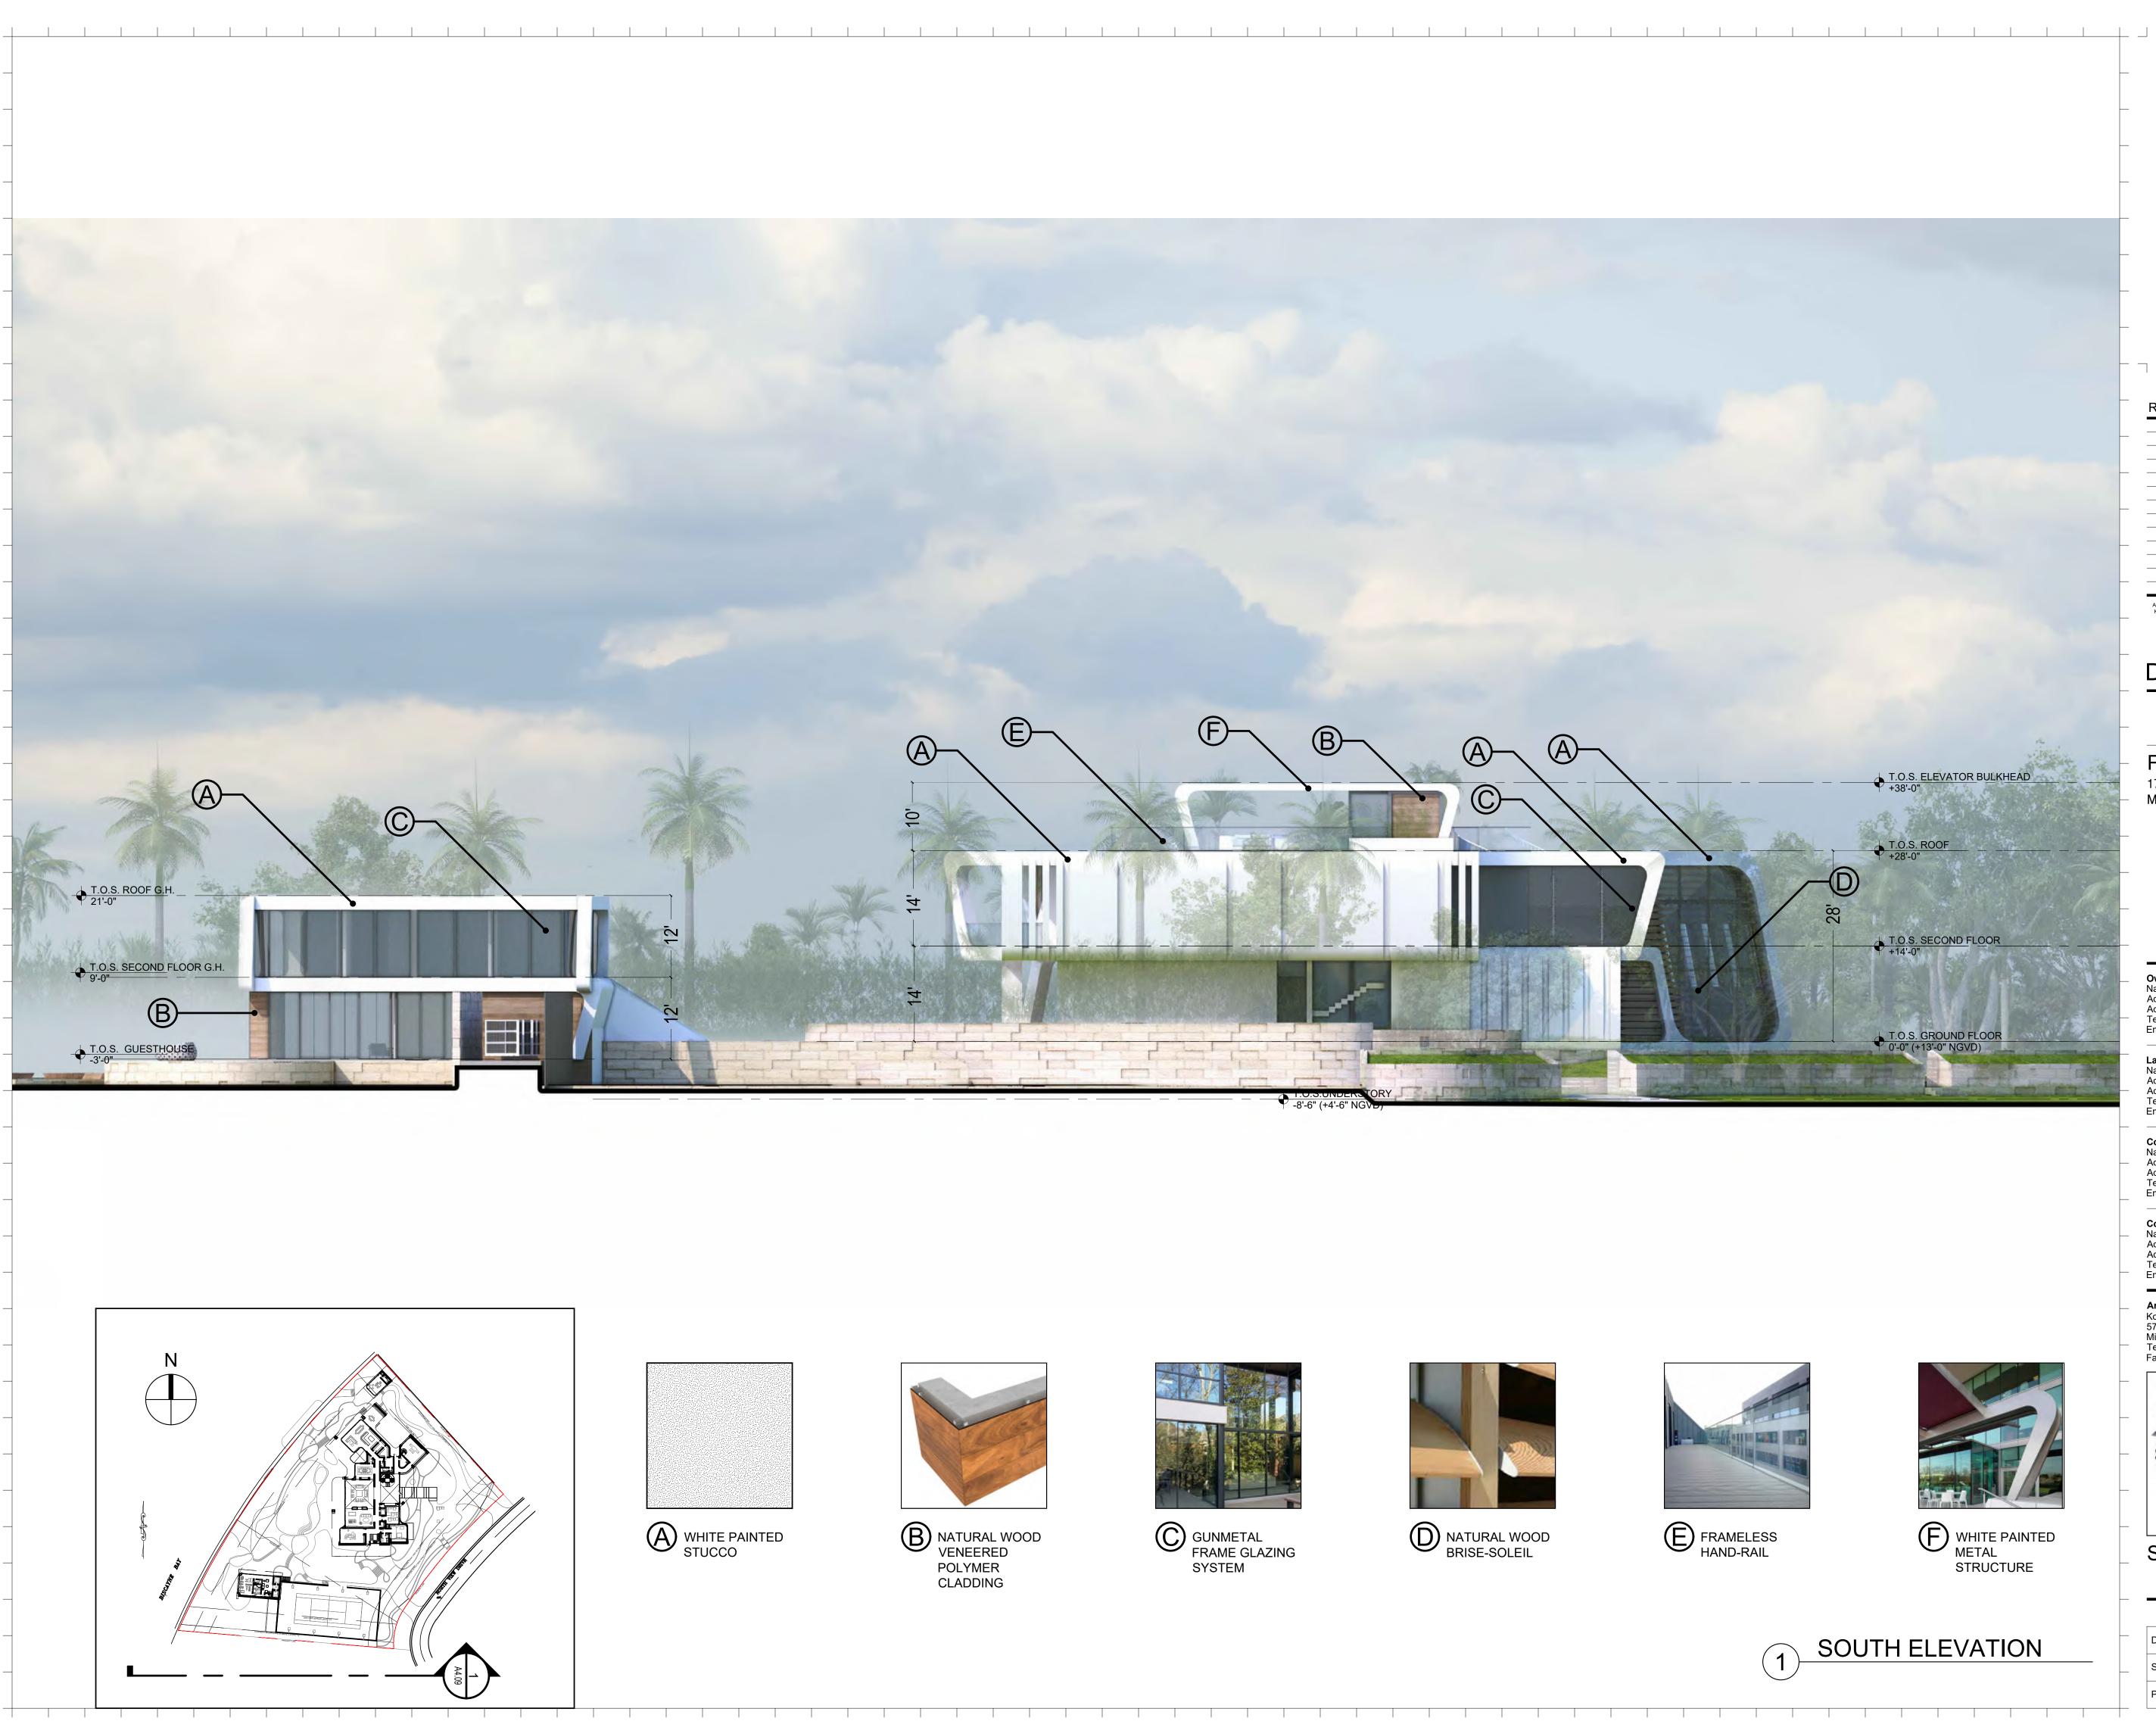

## FAMILY RESIDENTIAL - ZONING DATA SHEET

| 1753-1771 N VIEW DRIVE , MIAMI BEACH                                      | I, FL 33140                                                                                                |                     |
|---------------------------------------------------------------------------|------------------------------------------------------------------------------------------------------------|---------------------|
| 02-3228-001-0500 , 02-3228-001-0490                                       |                                                                                                            |                     |
| N/A                                                                       |                                                                                                            |                     |
| 1937, 1938, 1998 (1753 N View Drive) 19                                   | 37, 1959, 2002 (1771 N View Drive)                                                                         | ZONING DISTRIC      |
| 8'-0" NGVD                                                                | FUTURE GRADE VALUE IN NGVD :                                                                               |                     |
| 4'-0" NGVD                                                                | FREE BOARD:                                                                                                |                     |
| 73,091 SF                                                                 | HEIGHT OF GROUND FLOOR:                                                                                    |                     |
| 247'-5"                                                                   | LOT DEPTH:                                                                                                 |                     |
| 21,927SF (30.00%)                                                         | PROPOSED LOT COVERAGE SF AND %:                                                                            |                     |
| 11,000 SF APPROX                                                          | LOT COVERAGE DEDUCTED (GARAGE-STORAGE)                                                                     | SF:                 |
| 3,189 SF. (66.5%)                                                         | REAR YARD OPEN SPACE SF AND %:                                                                             |                     |
| 36,545 SF (50.00%)                                                        | PROPOSED UNIT SIZE SF AND %:                                                                               |                     |
| N/A                                                                       | PROPOSED FIRST FLOOR UNIT SIZE:                                                                            |                     |
| N/A                                                                       | PROPOSED UNDERSTORY UNIT SIZE:                                                                             |                     |
|                                                                           | PROPOSED ROOF LEVEL UNIT SIZE:                                                                             |                     |
| N/A                                                                       | PROPOSED SECOND FLOOR UNIT SIZE:                                                                           |                     |
| 5,285 SF (1771 N VIEW DR.) +<br>10,813 SF (1753 N VIEW DR.)=<br>16,098 SF | PROPOSED ROOF DECK AREA SF AND % (NOTE:<br>MAXIMUM IS 25% OF THE ENCLOSED FLOOR ARE<br>IMMEDIATELY BELOW): | Ā                   |
| REQUIRED                                                                  | EXISTING                                                                                                   | PROPOSED            |
| 28'- FLAT ROOFS                                                           | N/A                                                                                                        | 28'-0"              |
|                                                                           |                                                                                                            |                     |
|                                                                           |                                                                                                            |                     |
|                                                                           |                                                                                                            |                     |
| 20'-0"                                                                    | N/A                                                                                                        | 42'-11"             |
| 30'-0"                                                                    | N/A                                                                                                        | 42'-2"              |
| 32'-2" (13% Lot Width)                                                    | N/A                                                                                                        | 32'-2"              |
| 29'-8" (15% Lot Width)"                                                   | N/A                                                                                                        | 48'-2"              |
| 34'-6" (15% Lot Depth)                                                    | N/A                                                                                                        | 35'-7 "             |
| 7'-6"                                                                     | N/A                                                                                                        | 7'-6"               |
| N/A                                                                       | N/A                                                                                                        | N/A                 |
|                                                                           |                                                                                                            |                     |
| 17'-3" (50 % rear_setback)                                                | N/A                                                                                                        | 17'-9"              |
| 80'-3" (25%)                                                              | N/A                                                                                                        | 32'-2" + 29 -8" = 6 |
| I                                                                         | NO                                                                                                         |                     |
|                                                                           | NO                                                                                                         |                     |
|                                                                           | NO                                                                                                         |                     |
|                                                                           |                                                                                                            |                     |

| Γ:           | RS-2 (SINGLE-FAMILY) |
|--------------|----------------------|
|              | N/A                  |
|              | +5'-0"               |
|              | +13'-0" N.G.V.D.     |
|              | 229'-11"             |
|              | 14,590 SF (19.96%)   |
|              | N/A                  |
|              | 9,735SF (71.1%)      |
|              | 25,317 SF (34.64%)   |
|              | 12,214 SF            |
|              | 2,178 SF             |
|              | 106 SF               |
|              | 10,819 SF            |
|              | 2,423 SF (24.9%)     |
|              | DEFICIENCIES         |
|              | NONE                 |
|              |                      |
|              |                      |
|              |                      |
|              | NONE                 |
|              |                      |
|              | NONE                 |
|              |                      |
|              |                      |
|              | NONE                 |
| 1'-10" (25%) | NONE                 |
|              |                      |
|              |                      |
|              |                      |