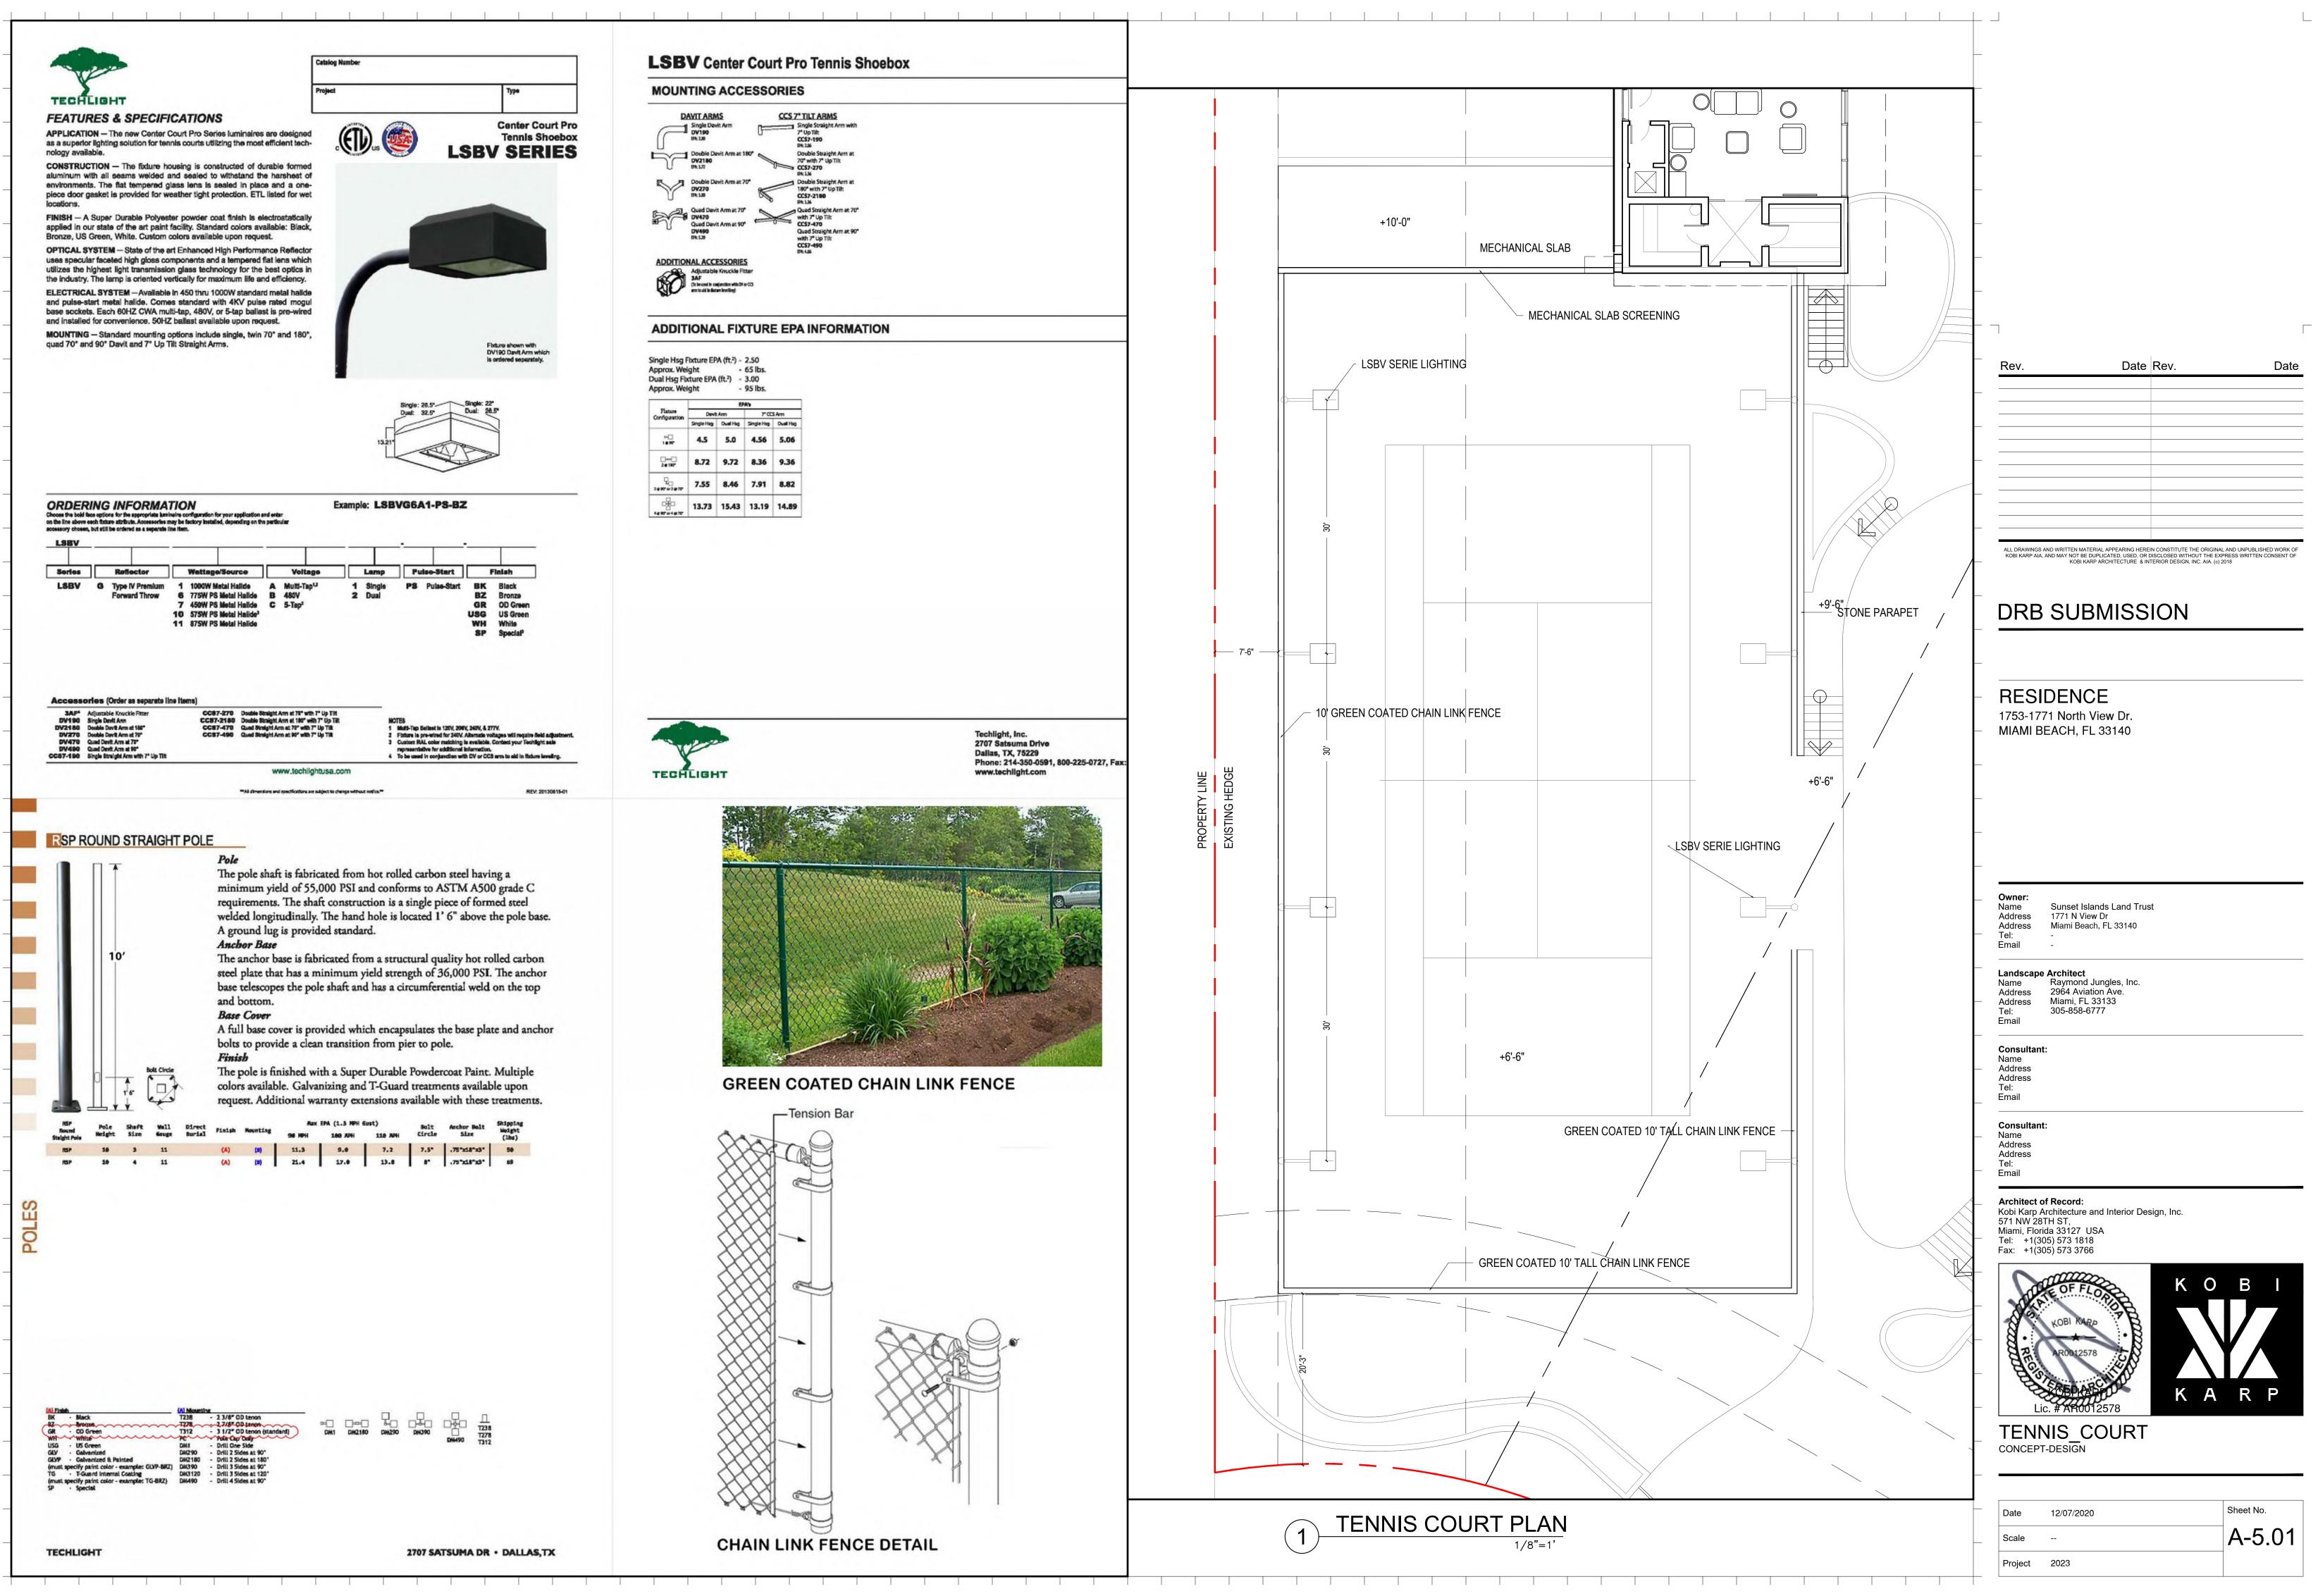

|
|      |           |     |
|      |           |     |
|      |           |     |

RESIDENCE 1753-1771 North View Dr. MIAMI BEACH, FL 33140

Owner:

Owner:NameSunset Islands Land TrustAddress1771 N View DrAddressMiami Beach, FL 33140Tel:-Email-

LandscapeArchitectNameRaymond Jungles, Inc.Address2964 Aviation Ave.AddressMiami, FL 33133Tel:305-858-6777 Address Tel: Email

**Consultant:** Name Address Address Tel: Email

Consultant: Name Address Address Tel: Email

Architect of Record: Kobi Karp Architecture and Interior Design, Inc. 571 NW 28TH ST, Miami, Florida 33127 USA Tel: +1(305) 573 1818 Fax: +1(305) 573 3766



#### WEST-ELEVATION

| Date    | 12/07/2020  |
|---------|-------------|
| Scale   | 3/32"=1'-0" |
| Project | 2023        |
|         |             |

Sheet No. A-4.08