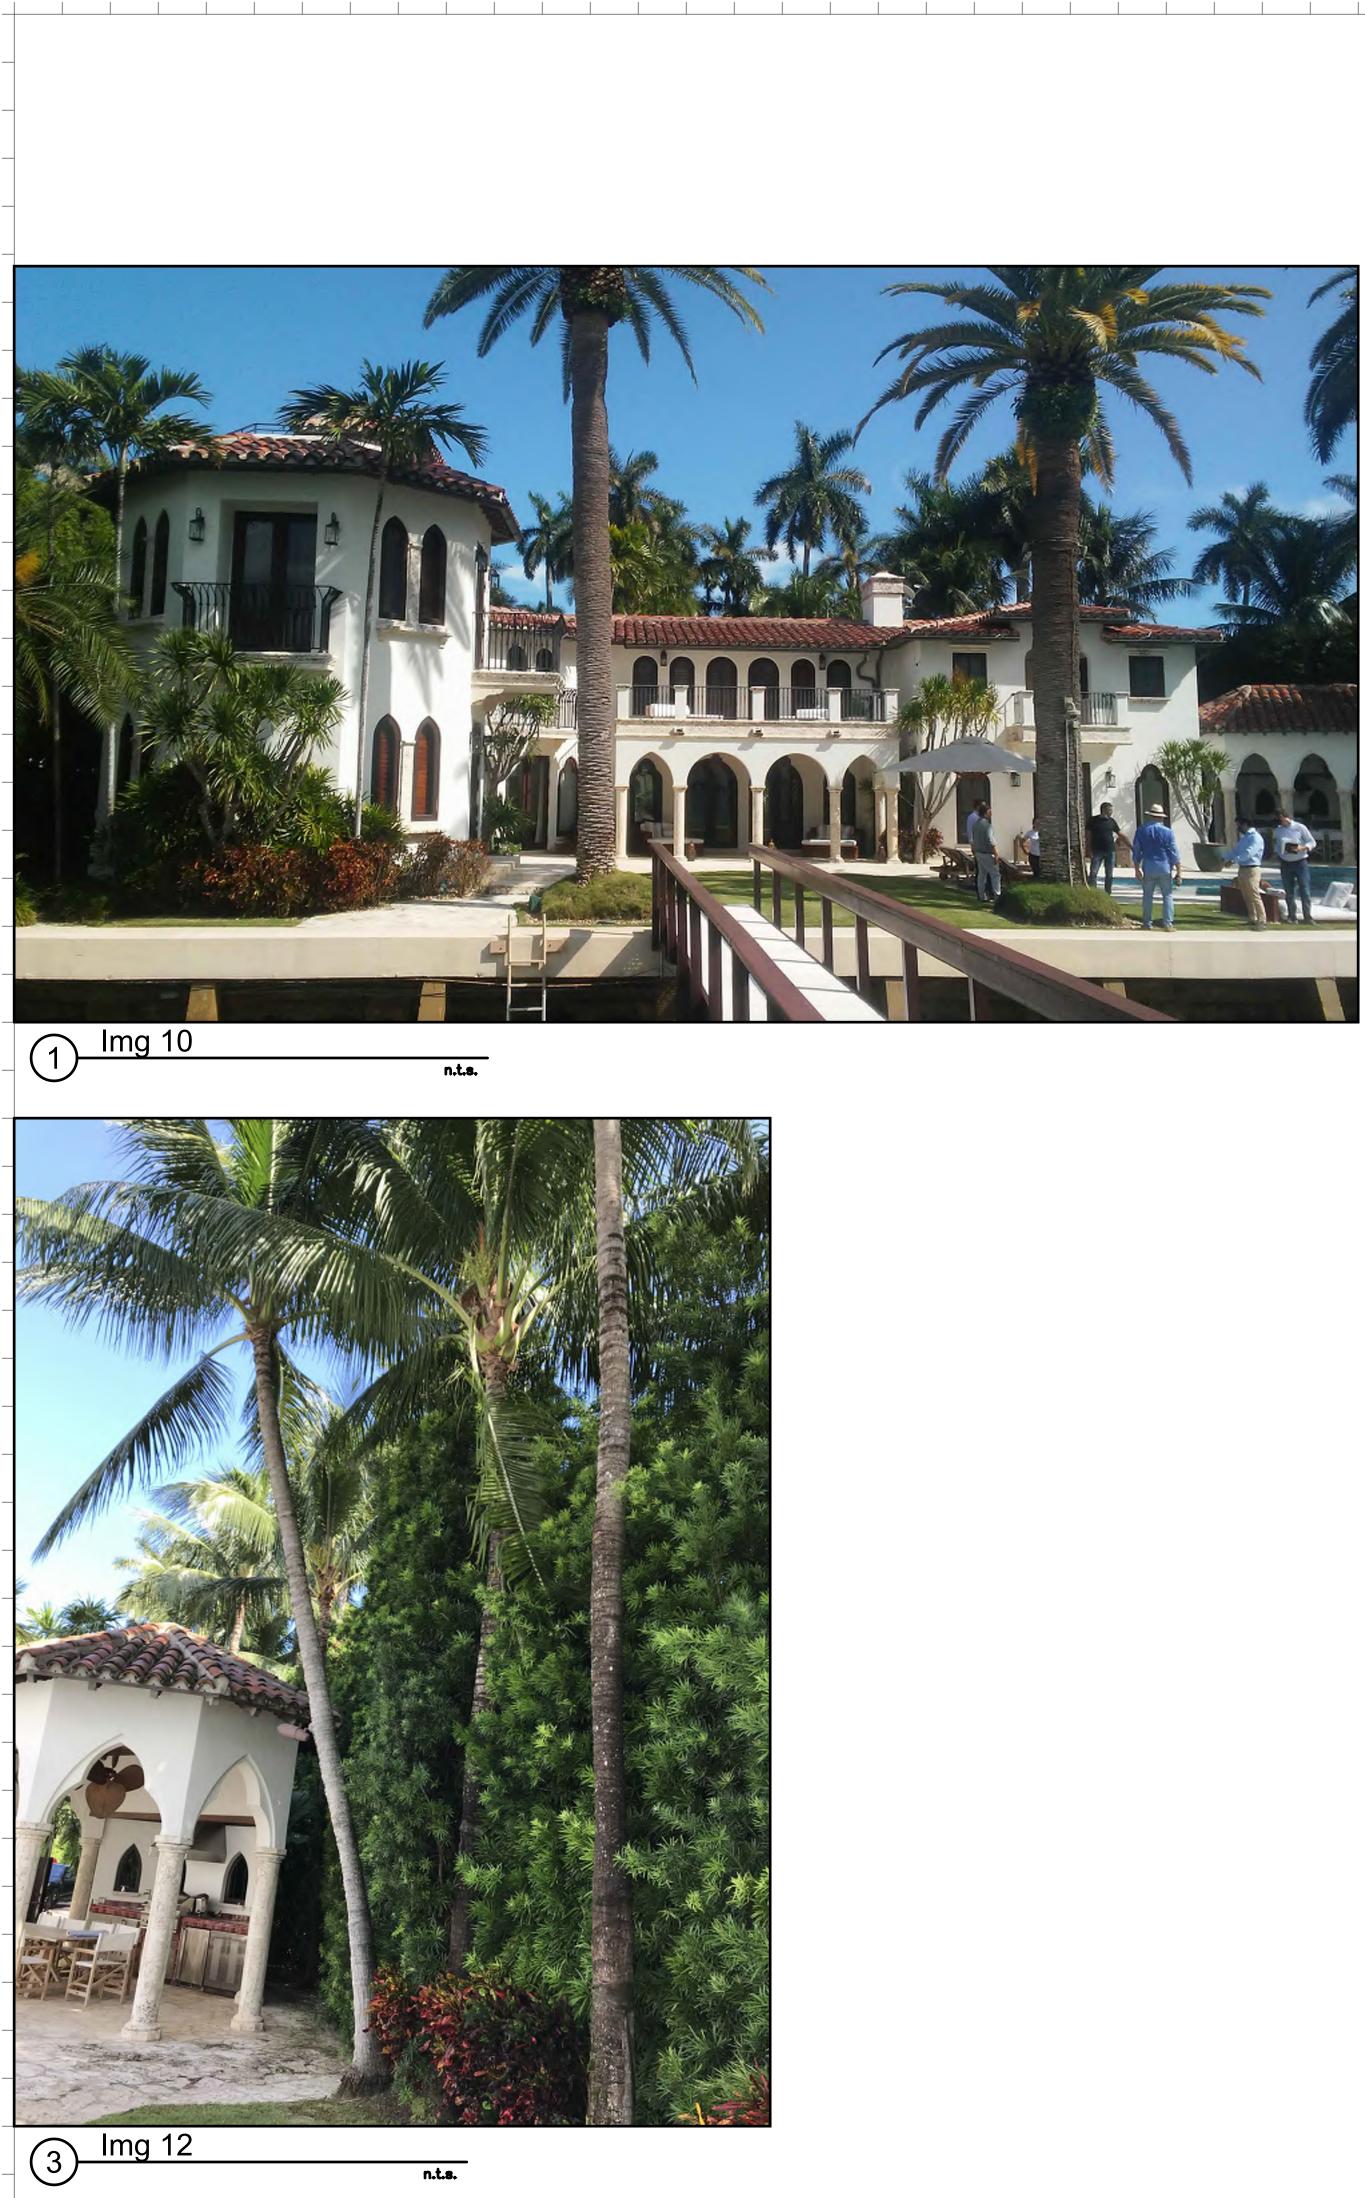

|      |      |      |
|      |      |      |      |
|      |      |      |      |

#### DRB SUBMISSION

RESIDENCE 1753-1771 North View Dr. MIAMI BEACH, FL 33140

Owner: Email

Name Sunset Islands Land Trust Address 1771 N View Dr Address Miami Beach, FL 33140 Tel: -

LandscapeArchitectNameRaymond Jungles, Inc.Address2964 Aviation Ave.AddressMiami, FL 33133Tel:305-858-6777 Email

Consultant: Name Address Address Tel: Email

**Consultant:** Name Address Address Tel: Email

Architect of Record: Kobi Karp Architecture and Interior Design, Inc. 571 NW 28TH ST, Miami, Florida 33127 USA Tel: +1(305) 573 1818 Fax: +1(305) 573 3766



# EXISTING\_IMAGES 1771\_N\_VIEW\_DRIVE

| ate    | 12/07/2020 |
|--------|------------|
| cale   |            |
| roject | 2023       |
|        |            |









n.t.s.

| Rev. | Date | Rev. | Date |
|------|------|------|------|
|      |      |      |      |
|      |      |      |      |
|      |      |      |      |
|      |      |      |      |
|      |      |      |      |
|      |      |      |      |
|      |      |      |      |
|      |      |      |      |
|      |      |      |      |
|      |      |      |      |
|      |      |      |      |
|      |      |      |      |

#### DRB SUBMISSION

RESIDENCE 1753-1771 North View Dr. MIAMI BEACH, FL 33140

Owner: Email

Name Sunset Islands Land Trust Address 1771 N View Dr Address Miami Beach, FL 33140 Tel: -

LandscapeArchitectNameRaymond Jungles, Inc.Address2964 Aviation Ave.AddressMiami, FL 33133Tel:305-858-6777 Tel: Email

**Consultant:** Name Address Address Tel: Email

**Consultant