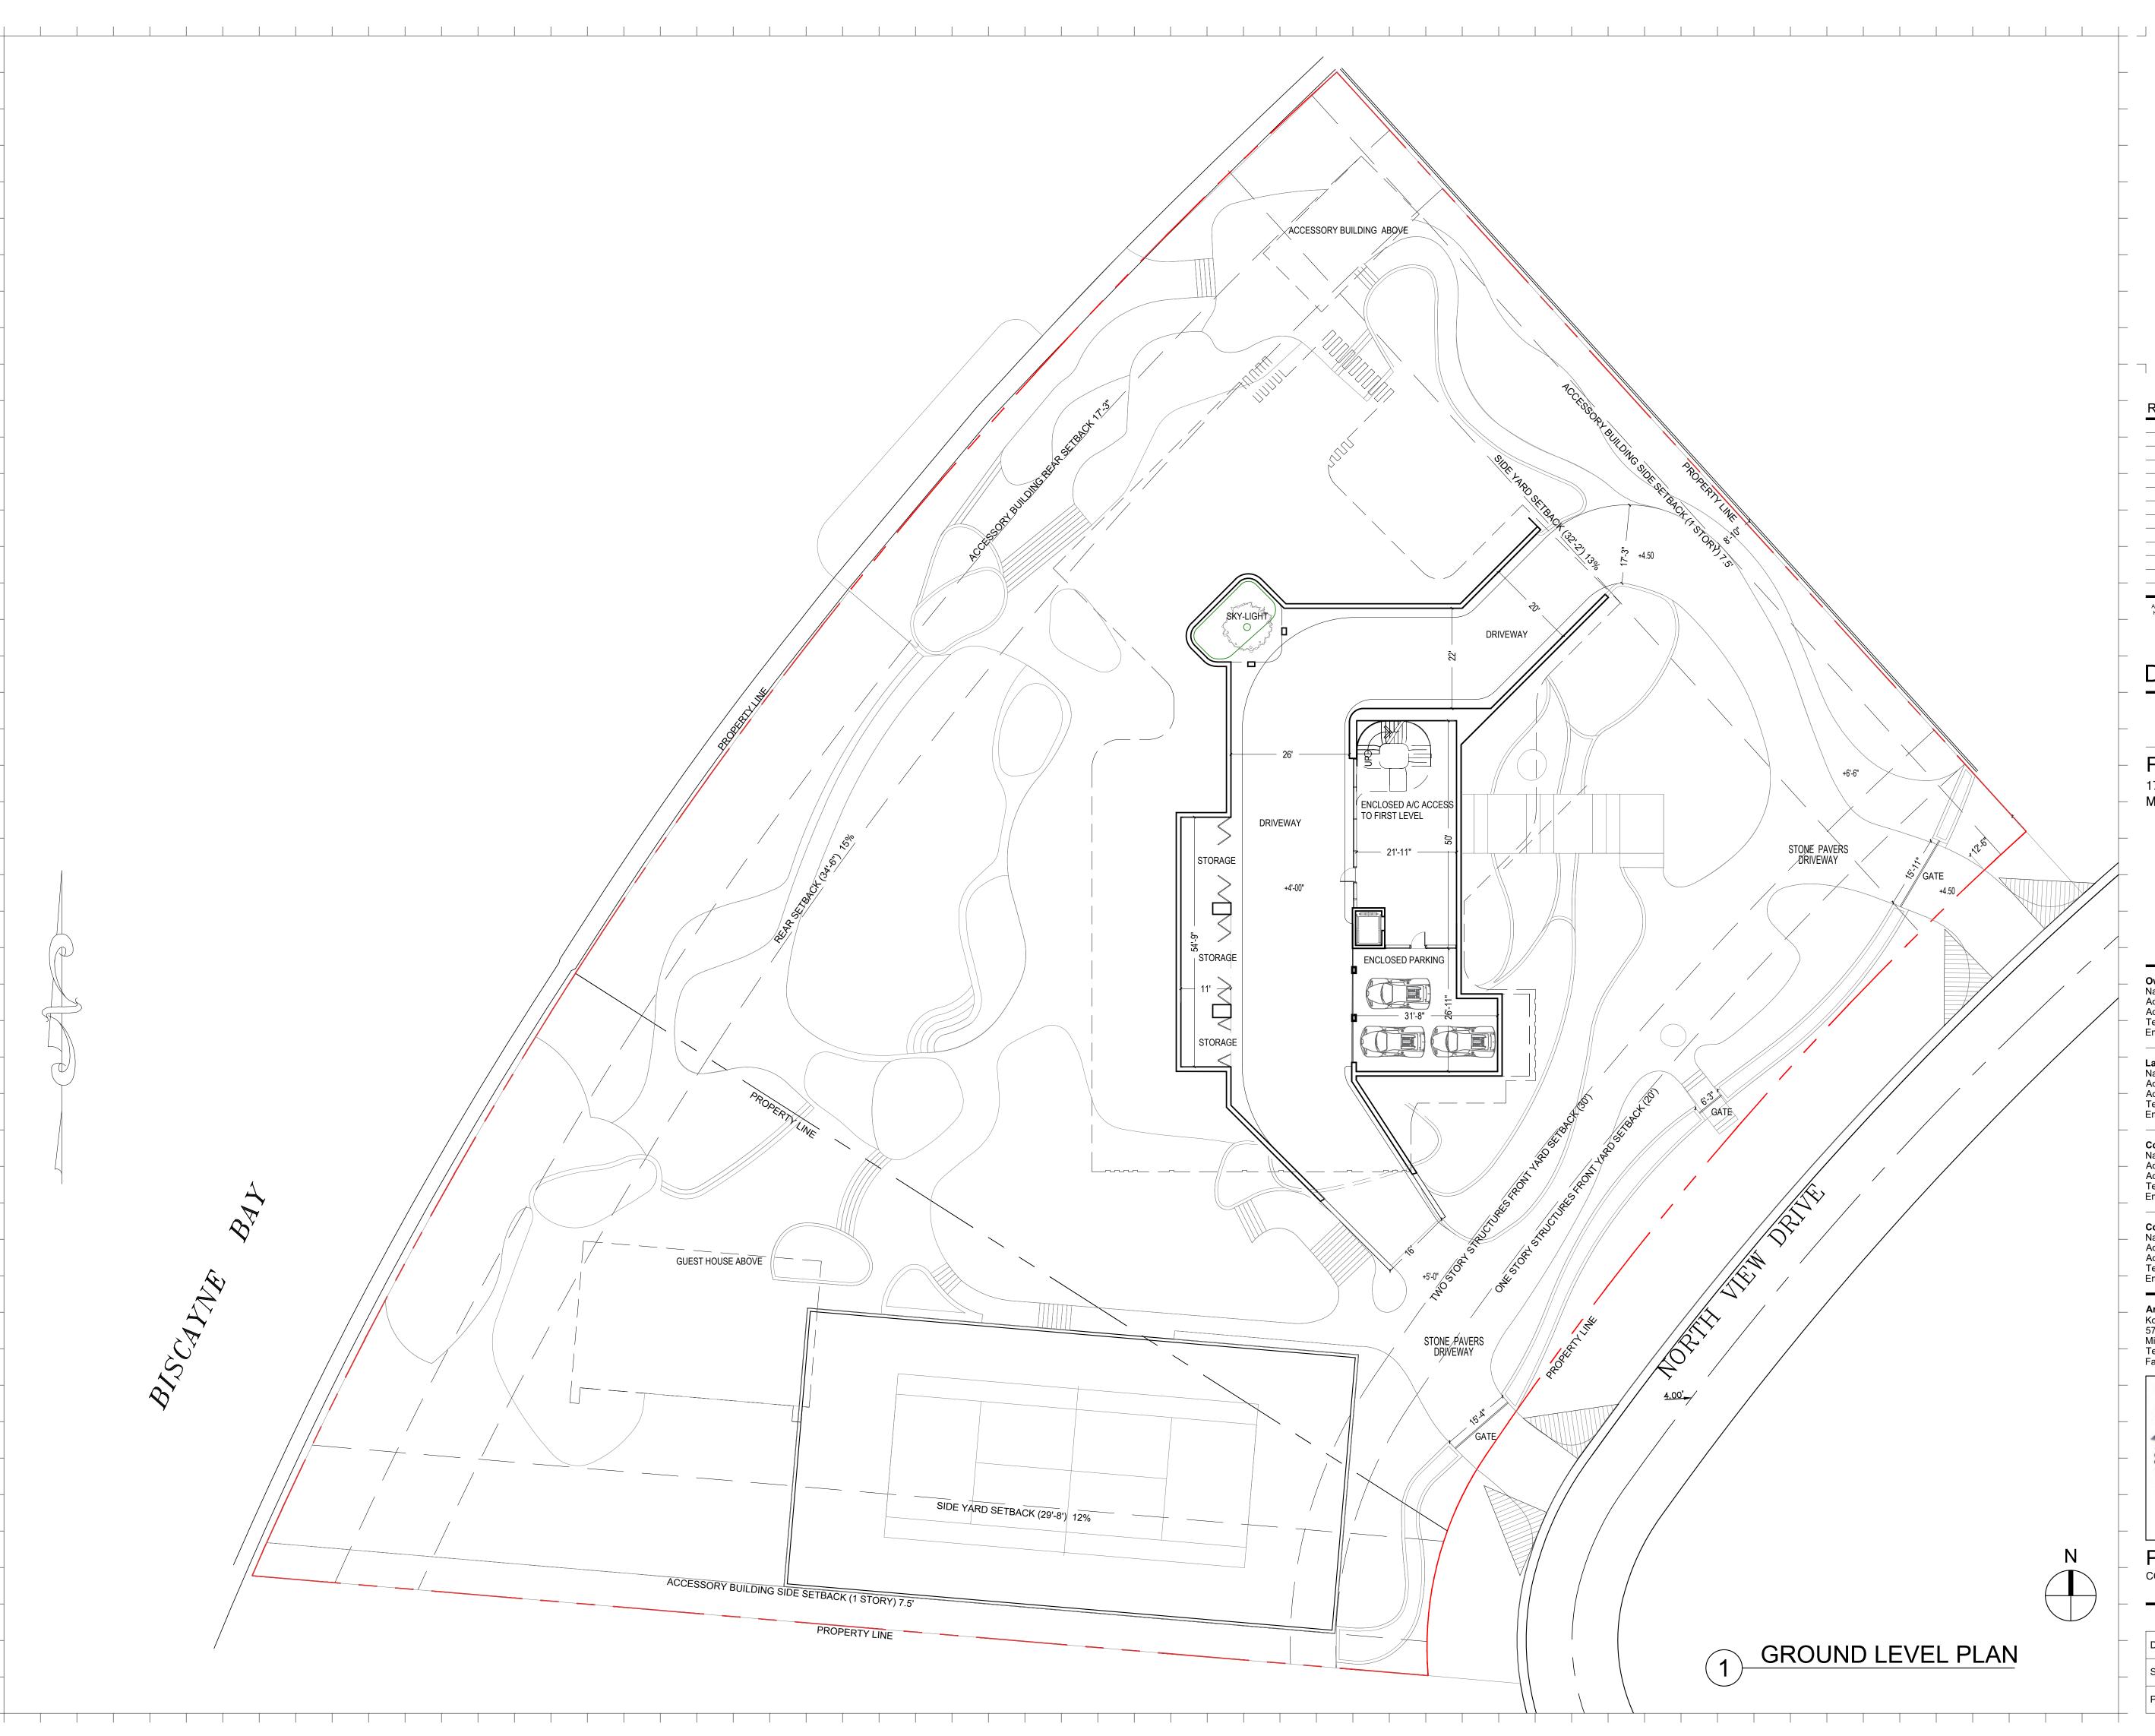

#### DRB SUBMISSION

#### RESIDENCE

1753-1771 North View Dr. MIAMI BEACH, FL 33140

NameSunset Islands Land TrustAddress1771 N View DrAddressMiami Beach, FL 33140Tel:-Email-Landscape ArchitectNameRaymond Jungles, Inc.Address2964 Aviation Ave.AddressMiami, FL 33133

305-858-6777

**Consultant:** Name Address Address Tel: Email

Consultant Name Address Address Tel: Email

Architect of Record: Kobi Karp Architecture and Interior Design, Inc. 571 NW 28TH ST, Miami, Florida 33127 USA Tel: +1(305) 573 1818 Fax: +1(305) 573 3766