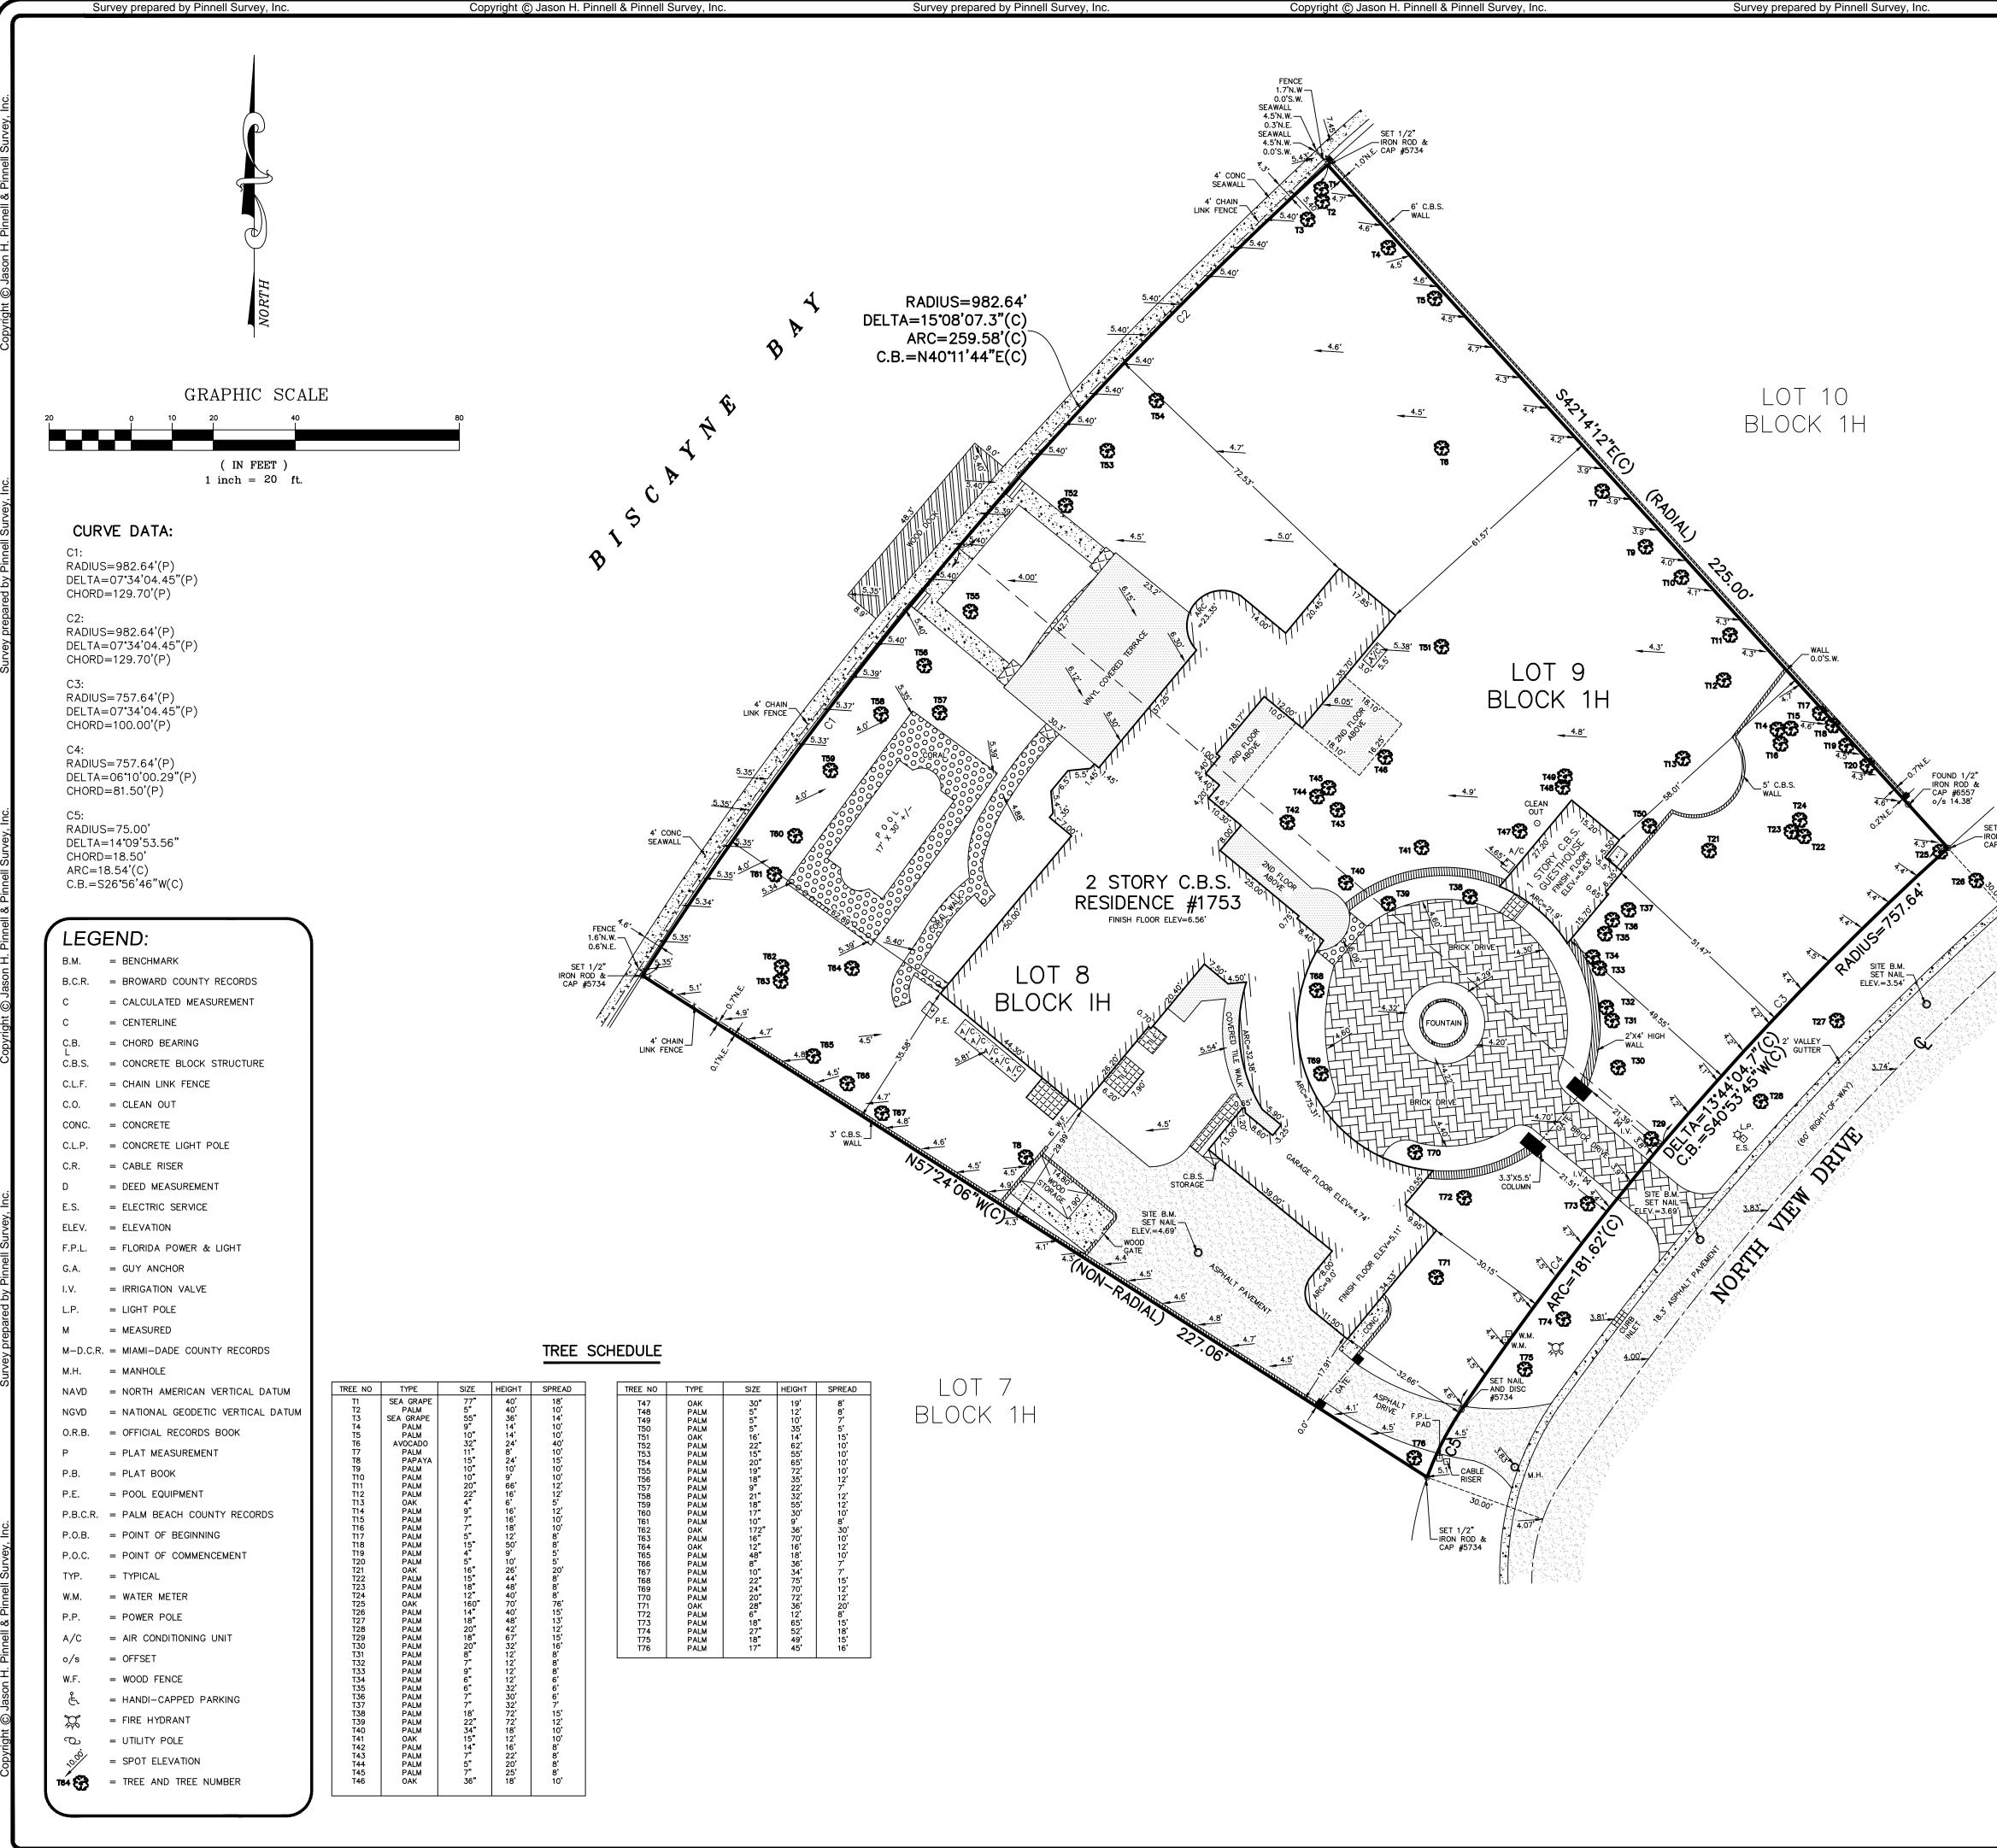

Survey prepared by Pinnell Survey, Inc

PHONE: (954)418-4940 FAX: (954)418-4941 LICENSED BUSINESS #6857

#### PROJECT ADDRESS: 1753 NORTH VIEW DRIVE MIAMI BEACH, FLORIDA 33140

**CERTIFY TO:** . TBD

2. GREENBERG TRAURIG, P.A.

3. CHICAGO TITLE INSURANCE COMPANY

#### LEGAL DESCRIPTION:

LOTS 8 AND 9, IN BLOCK 1H, OF 3RD REVISED PLAT OF SUNSET ISLANDS, ACCORDING TO THE MAP OR PLAT THEREOF, AS RECORDED IN PLAT BOOK 40, PAGE 8, OF THE PUBLIC RECORDS OF MIAMI-DADE COUNTY, FLORIDA.

#### ENCROACHMENT NOTES: NONE VISIBLE.

AREA OF PROPERTY = 51,718 SQUARE FEET (1.1873 ACRES) +/-

#### **GENERAL NOTES:**

- 1) TYPE OF SURVEY: BOUNDARY
- 2) IF THIS SURVEY HAS BEEN REVISED AS INDICATED IN THE REVISION BOX SHOWN HEREON, THEN ANY AND ALL PREVIOUS VERSIONS OF THIS SURVEY PREPARED BY PINNELL SURVEY, INC. ARE NULL & VOID. 3) THIS SURVEY IS NOT VALID WITHOUT THE ORIGINAL SIGNATURE AND RAISED SEAL OF A FLORIDA LICENSED
- SURVEYOR AND MAPPER, UNLESS IT HAS BEEN ELECTRONICALLY SIGNED AND SEALED. 4) THE PROPERTY SHOWN HEREON WAS NOT ABSTRACTED FOR OWNERSHIP, RIGHTS-OF-WAY, EASEMENTS OR OTHER MATTERS OF RECORD BY PINNELL SURVEY. INC. THERE MAY BE ADDITIONAL RESTRICTIONS THAT ARE NOT DEPICTED ON THIS SURVEY THAT MAY BE FOUND IN THE PUBLIC RECORDS OF THE COUNTY, FOR WHICH
- THE SUBJECT PROPERTY IS LOCATED IN. 5) UNLESS OTHERWISE NOTED, FIELD MEASUREMENTS ARE IN AGREEMENT WITH RECORD MEASUREMENTS. 6) ELEVATIONS SHOWN HEREON (IF ANY) ARE BASED ON THE NGVD '29, UNLESS OTHERWISE NOTED.
- 7) UNDERGROUND IMPROVEMENTS AND UTILITIES ARE NOT LOCATED. 8) FENCE AND WALL OWNERSHIP IS NOT DETERMINED.
- 9) THIS DRAWING IS THE PROPERTY OF PINNELL SURVEY, INC. AND SHALL NOT BE USED OR REPRODUCED, WHOLE OR IN PART WITHOUT WRITTEN PERMISSION & AUTHORIZATION FROM PINNELL SURVEY, INC.
- 10) ALL EASEMENTS SHOWN ON THE ATTACHED DRAWING ARE PER THE RECORD PLAT (UNLESS OTHERWISE NOTED). 11) BY GRAPHIC PLOTTING ONLY, THE PROPERTY SHOWN HEREON IS LOCATED WITHIN A FLOOD ZONE "AE" WITH A BASE FLOOD ELEVATION OF 8 FEET, AS SHOWN ON F.I.R.M. MAP 120651-0317-L, BEARING A MAP EFFECTIVE DATE OF 09/11/09 AND AN INDEX MAP REVISION DATE OF 09/11/09.
- 12) UNDERGROUND IMPROVEMENTS AND UTILITIES ARE NOT LOCATED. 13) REFERENCE BENCHMARK: CMB SI-04, ELEVATION=1.69' NAVD '88 / ELEVATION = 3.24' NGVD '29 14) REFERENCE BENCHMARK ELEVATION DATUM WAS CONVERTED FROM NAVD 1988 TO NGVD 1929 USING
- CORPSCON 6.0.1. 15) TREE DESCRIPTIONS SHOWN HEREON ARE ESTIMATED, GENERAL IN NATURE AND SHOULD BE VERIFIED. 16) DATE FIELDWORK PERFORMED: 07/22/20 (FIELD BOOK 614, PAGE 74) 17) DRAWN BY: Q.D.I. CHECKED BY: J.P.

#### **CERTIFICATION:**

THIS IS TO CERTIFY THAT I HAVE RECENTLY SURVEYED THE PROPERTY DESCRIBED IN THE FOREGOING TITLE CAPTION AND HAVE SET OR FOUND MONUMENTS AS INDICATED ON THIS SKETCH AND THAT SALD ABOVE GROUND SURVEY AND SKETCH ARE ACCURATE AND CORRECT TO THE BEST OF MY KNOWLEDGE AND BELIEF. I FURTHER CERTIFY THAT THIS SURVEY MEETS THE STANDARDS OF PRACTICE UNDER RULE 5J-17, FLORIDA ADMINISTRATIVE CODE, ADOPTED BY THE FLORIDA STATE BOARD OF PROFESSIONAL SURVEYORS AND MAPPERS.

SURVE

JASON H. PINNELL PROFESSIONAL SURVEYOR & MAPPER LICENSE NO. 5734 - STATE OF FLORIDA

| REVISIONS: |      |            |
|------------|------|------------|
| REVISION   | DATE | CHECKED BY |
|            |      |            |
|            |      |            |
|            |      |            |
|            |      |            |
|            |      |            |

PROJECT NAME:

JOB NO.: 20-1313

Survey prepared by Pinnell Survey, Inc.

| Rev. | Date | Rev. | Da |
|------|------|------|----|
|      |      |      |    |
|      |      |      |    |
|      |      |      |    |
|      |      |      |    |
|      |      |      |    |
|      |      |      |    |
|      |      |      |    |
|      |      |      |    |
|      |      |      |    |
|      |      |      |    |
|      |      |      |    |