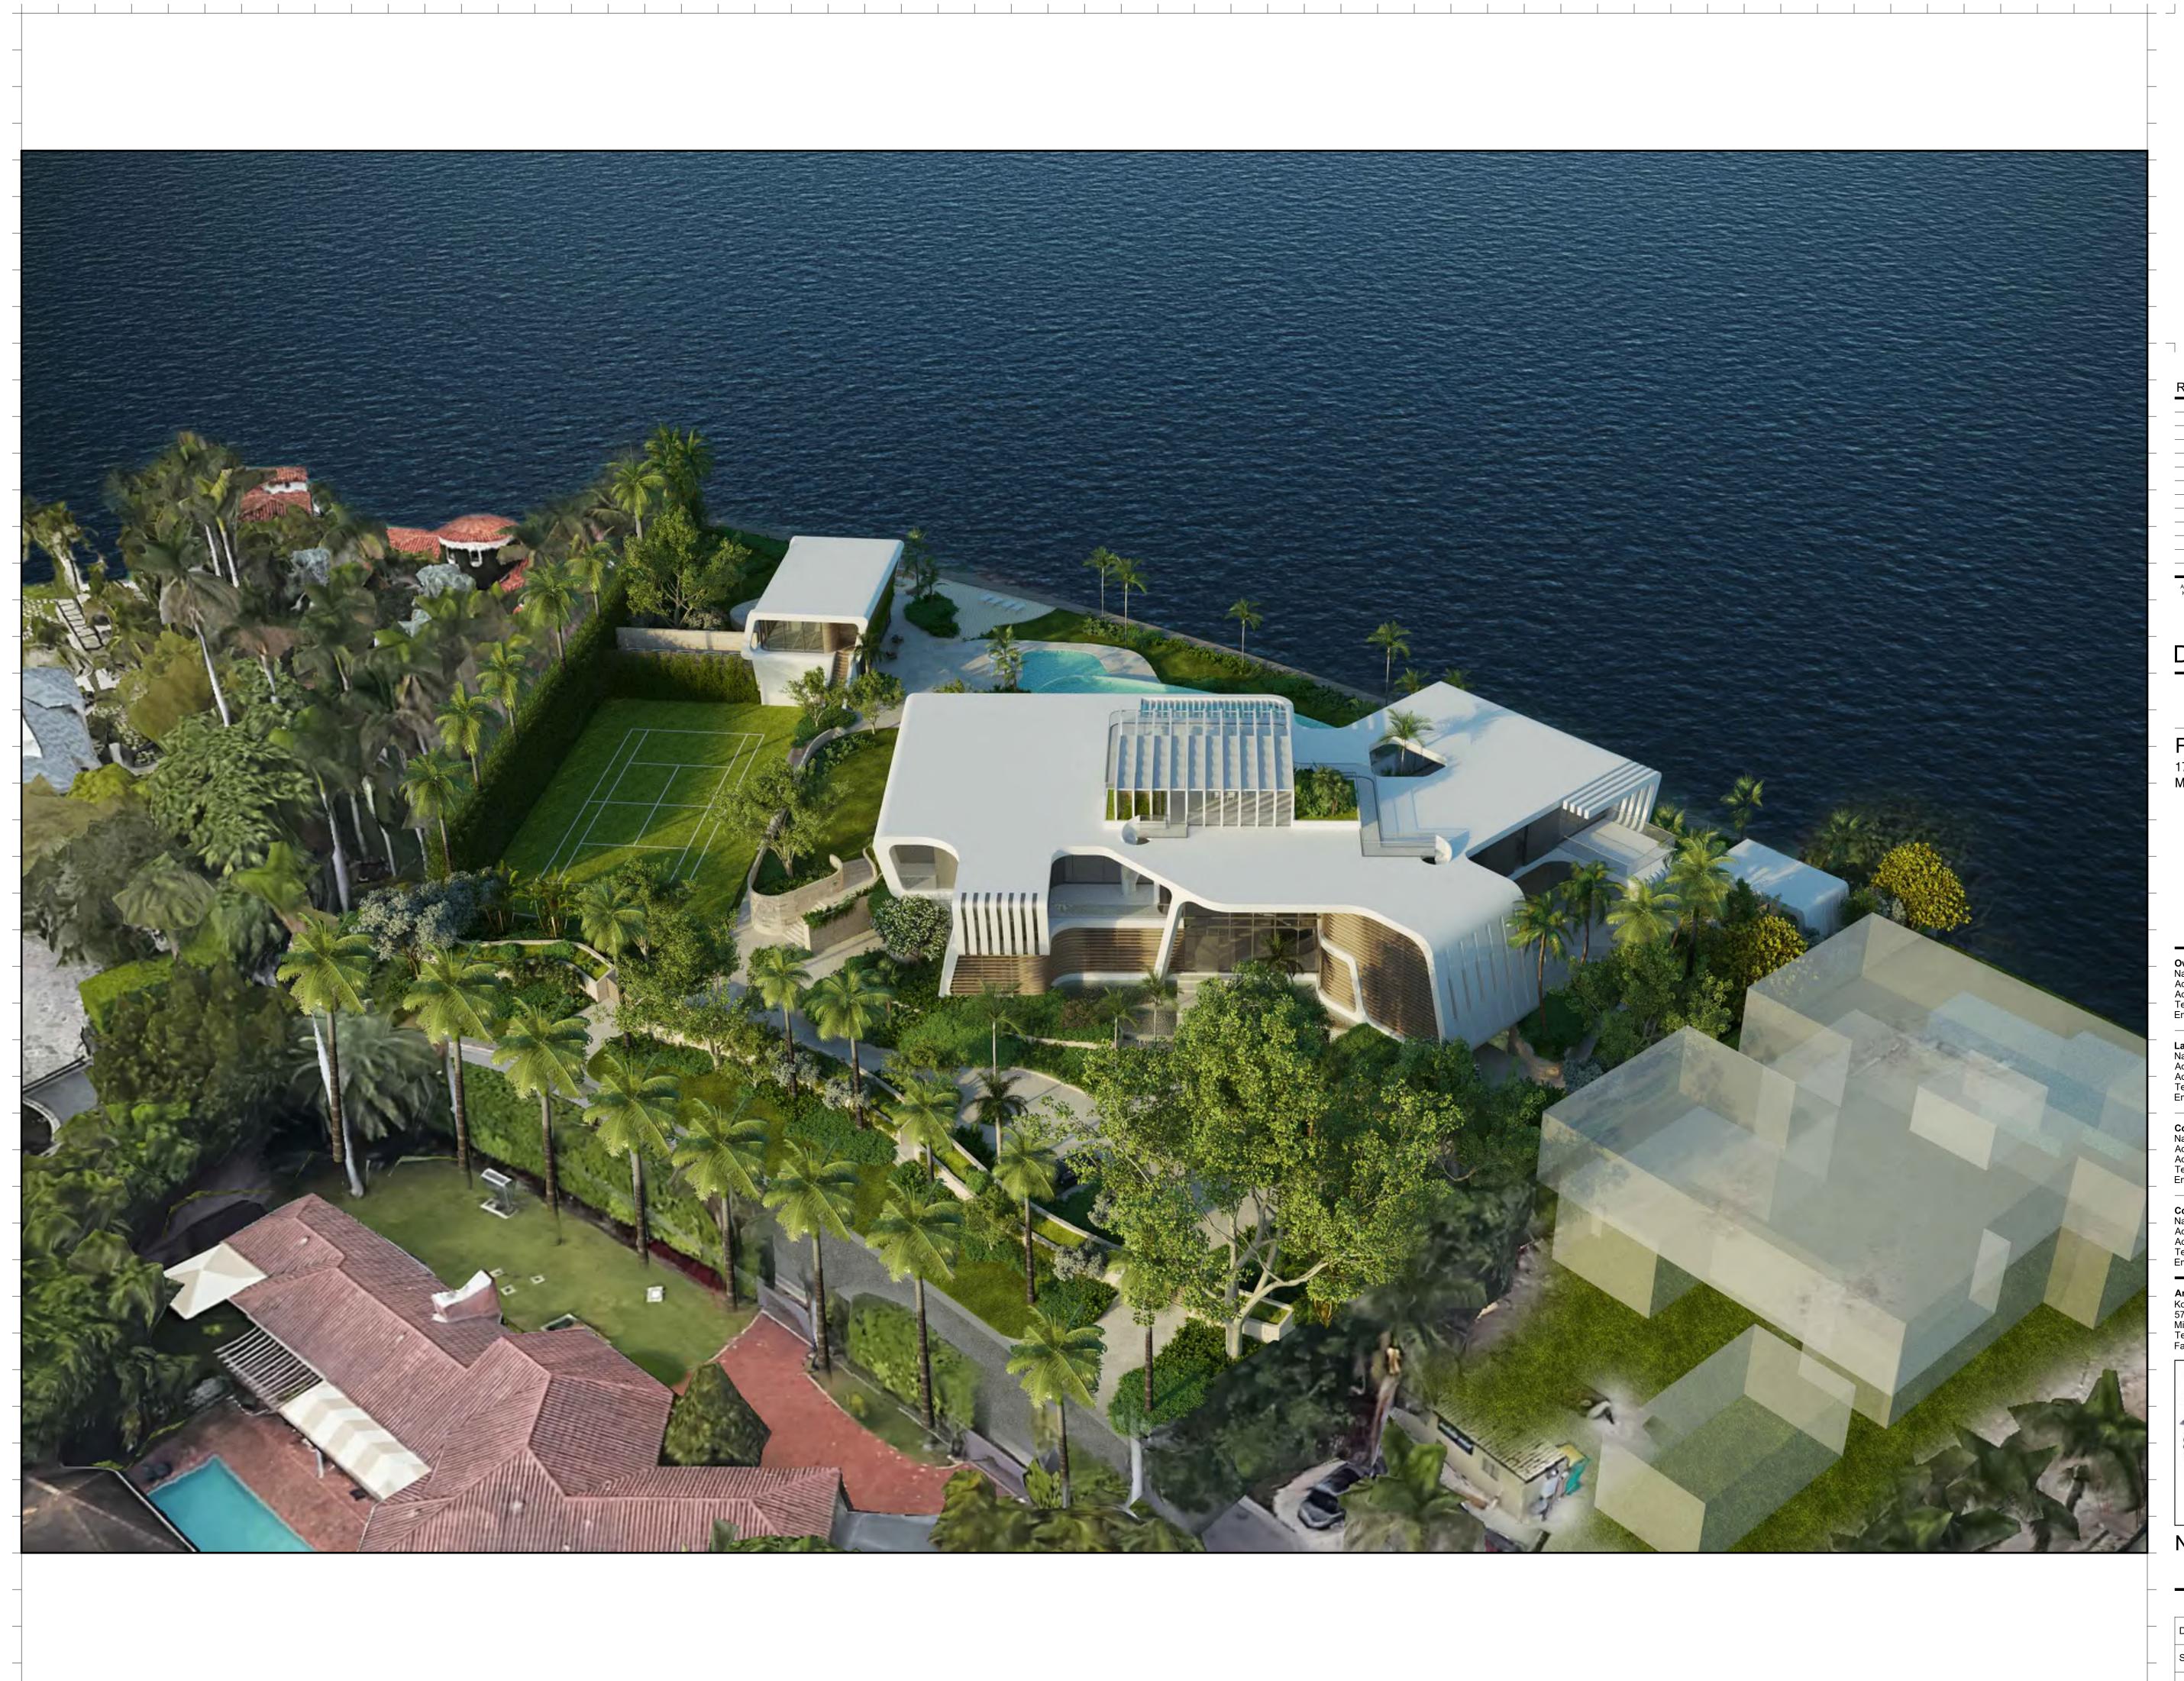

#### RESIDENCE

1753-1771 North View Dr. MIAMI BEACH, FL 33140

NameSunset Islands Land TrustAddress1771 N View DrAddressMiami Beach, FL 33140Tel:-Email-Landscape ArchitectNameRaymond Jungles, Inc.Address2964 Aviation Ave.AddressMiami, FL 33133

305-858-6777

**Consultant:** Name Address Address Tel: Email

Consultant Name Address Address Tel: Email

Architect of Record: Kobi Karp Architecture and Interior Design, Inc. 571 NW 28TH ST, Miami, Florida 33127 USA Tel: +1(305) 573 1818 Fax: +1(305) 573 3766

COVER

Date 12/07/2020 Scale -- -Project 2023

| Sheet No. |
|-----------|
| A-0.00    |
|           |

|           |                                                                                 | SING |
|-----------|---------------------------------------------------------------------------------|------|
| ITEM<br># | ZONING INFORMATION                                                              |      |
| 1         | ADDRESS:                                                                        |      |
| 2         | FOLIO NUMBER(S):                                                                |      |
| 3         | BOARD AND FILE NUMBERS:                                                         |      |
| 4         | YEAR BUILT:                                                                     |      |
| 5         | BASE FLOOD ELEVATION:                                                           |      |
| 6         | GRADE:                                                                          |      |
| 7         | LOT AREA:                                                                       |      |
| 8         | LOT WIDTH:                                                                      |      |
| 9         | MAX LOT COVERAGE SF AND %:                                                      |      |
| 10        | EXISTING LOT COVERAGE SF:                                                       |      |
| 11        | FRONT YARD OPEN SPACE SF AND %:                                                 |      |
| 12        | MAX UNIT SIZE SF AND %:                                                         |      |
| 13        | EXISTING FIRST FLOOR UNIT SIZE:                                                 |      |
| 14        | EXISTING SECOND FLOOR UNIT SIZE:                                                |      |
| 15        |                                                                                 |      |
| 16        | EXISTING UNIT SIZE (PER<br>MIAMI DADE COUNTY PROPERTY<br>APPARAISER'S WEB SITE) |      |
| 17        | HEIGHT:                                                                         |      |
|           |                                                                                 |      |
| 18        | SETBACKS:                                                                       |      |
| 19        | FRONT FIRST LEVEL:                                                              |      |
| 20        | FRONT SECOND LEVEL:                                                             |      |
| 21        | SIDE 1: NORTH                                                                   |      |
| 22        | SIDE 2: SOUTH                                                                   |      |
| 23        | REAR:                                                                           |      |
|           | ACCESSORY STRUCTURE SIDE 1:                                                     |      |
| 24        | ACCESSORY STRUCTURE SIDE 2 OR<br>(FACING STREET):                               |      |
|           |                                                                                 |      |
| 25        | ACCESSORY STRUCTURE REAR:                                                       |      |
| 26        | SUM OF SIDE YARD:                                                               |      |
| 27        | LOCATED WITHIN A LOCAL HISTORIC DISTRICT):                                      |      |
| 28        | DESIGNATED AS AN INDIVIDUAL HISTORIC SINGLE FAMILY RESIDENCE SITE?              |      |
| 29        | DETERMINED TO BE ARCHITECTURALLY SIGNIFICANT?                                   |      |
| OTES:     | IF NOT APPLICABLE WRITE N/A                                                     |      |
|           |                                                                                 |      |

## FAMILY RESIDENTIAL - ZONING DATA SHEET

| 1753-1771 N VIEW DRIVE , MIAMI BEACH                                      | I, FL 33140                                                                                                |                     |
|---------------------------------------------------------------------------|------------------------------------------------------------------------------------------------------------|---------------------|
| 02-3228-001-0500 , 02-3228-001-0490                                       |                                                                                                            |                     |
| N/A                                                                       |                                                                                                            |                     |
| 1937, 1938, 1998 (1753 N View Drive) 19                                   | 37, 1959, 2002 (1771 N View Drive)                                                                         | ZONING DISTRIC      |
| 8'-0" NGVD                                                                | FUTURE GRADE VALUE IN NGVD :                                                                               |                     |
| 4'-0" NGVD                                                                | FREE BOARD:                                                                                                |                     |
| 73,091 SF                                                                 | HEIGHT OF GROUND FLOOR:                                                                                    |                     |
| 247'-5"                                                                   | LOT DEPTH:                                                                                                 |                     |
| 21,927SF (30.00%)                                                         | PROPOSED LOT COVERAGE SF AND %:                                                                            |                     |
| 11,000 SF APPROX                                                          | LOT COVERAGE DEDUCTED (GARAGE-STORAGE)                                                                     | SF:                 |
| 3,189 SF. (66.5%)                                                         | REAR YARD OPEN SPACE SF AND %:                                                                             |                     |
| 36,545 SF (50.00%)                                                        | PROPOSED UNIT SIZE SF AND %:                                                                               |                     |
| N/A                                                                       | PROPOSED FIRST FLOOR UNIT SIZE:                                                                            |                     |
| N/A                                                                       | PROPOSED UNDERSTORY UNIT SIZE:                                                                             |                     |
|                                                                           | PROPOSED ROOF LEVEL UNIT SIZE:                                                                             |                     |
| N/A                                                                       | PROPOSED SECOND FLOOR UNIT SIZE:                                                                           |                     |
| 5,285 SF (1771 N VIEW DR.) +<br>10,813 SF (1753 N VIEW DR.)=<br>16,098 SF | PROPOSED ROOF DECK AREA SF AND % (NOTE:<br>MAXIMUM IS 25% OF THE ENCLOSED FLOOR ARE<br>IMMEDIATELY BELOW): | Ā                   |
| REQUIRED                                                                  | EXISTING                                                                                                   | PROPOSED            |
| 28'- FLAT ROOFS                                                           | N/A                                                                                                        | 28'-0"              |
|                                                                           |                                                                                                            |                     |
|                                                                           |                                                                                                            |                     |
|                                                                           |                                                                                                            |                     |
| 20'-0"                                                                    | N/A                                                                                                        | 42'-11"             |
| 30'-0"                                                                    | N/A                                                                                                        | 42'-2"              |
| 32'-2" (13% Lot Width)                                                    | N/A                                                                                                        | 32'-2"              |
| 29'-8" (15% Lot Width)"                                                   | N/A                                                                                                        | 48'-2"              |
| 34'-6" (15% Lot Depth)                                                    | N/A                                                                                                        | 35'-7 "             |
| 7'-6"                                                                     | N/A                                                                                                        | 7'-6"               |
| N/A                                                                       | N/A                                                                                                        | N/A                 |
|                                                                           |                                                                                                            |                     |
| 17'-3" (50 % rear_setback)                                                | N/A                                                                                                        | 17'-9"              |
| 80'-3" (25%)                                                              | N/A                                                                                                        | 32'-2" + 29 -8" = 6 |
| I                                                                         | NO                                                                                                         |                     |
|                                                                           | NO                                                                                                         |                     |
|                                                                           | NO                                                                                                         |                     |
|                                                                           |                                                                                                            |                     |

| Γ:           | RS-2 (SINGLE-FAMILY) |
|--------------|----------------------|
|              | N/A                  |
|              | +5'-0"               |
|              | +13'-0" N.G.V.D.     |
|              | 229'-11"             |
|              | 14,590 SF (19.96%)   |
|              | N/A                  |
|              | 9,735SF (71.1%)      |
|              | 25,317 SF (34.64%)   |
|              | 12,214 SF            |
|              | 2,178 SF             |
|              | 106 SF               |
|              | 10,819 SF            |
|              | 2,423 SF (24.9%)     |
|              | DEFICIENCIES         |
|              | NONE                 |
|              |                      |
|              |                      |
|              |                      |
|              | NONE                 |
|              |                      |
|              | NONE                 |
|              |                      |
|              |                      |
|              | NONE                 |
| 1'-10" (25%) | NONE                 |
|              |                      |
|              |                      |
|              |                      |