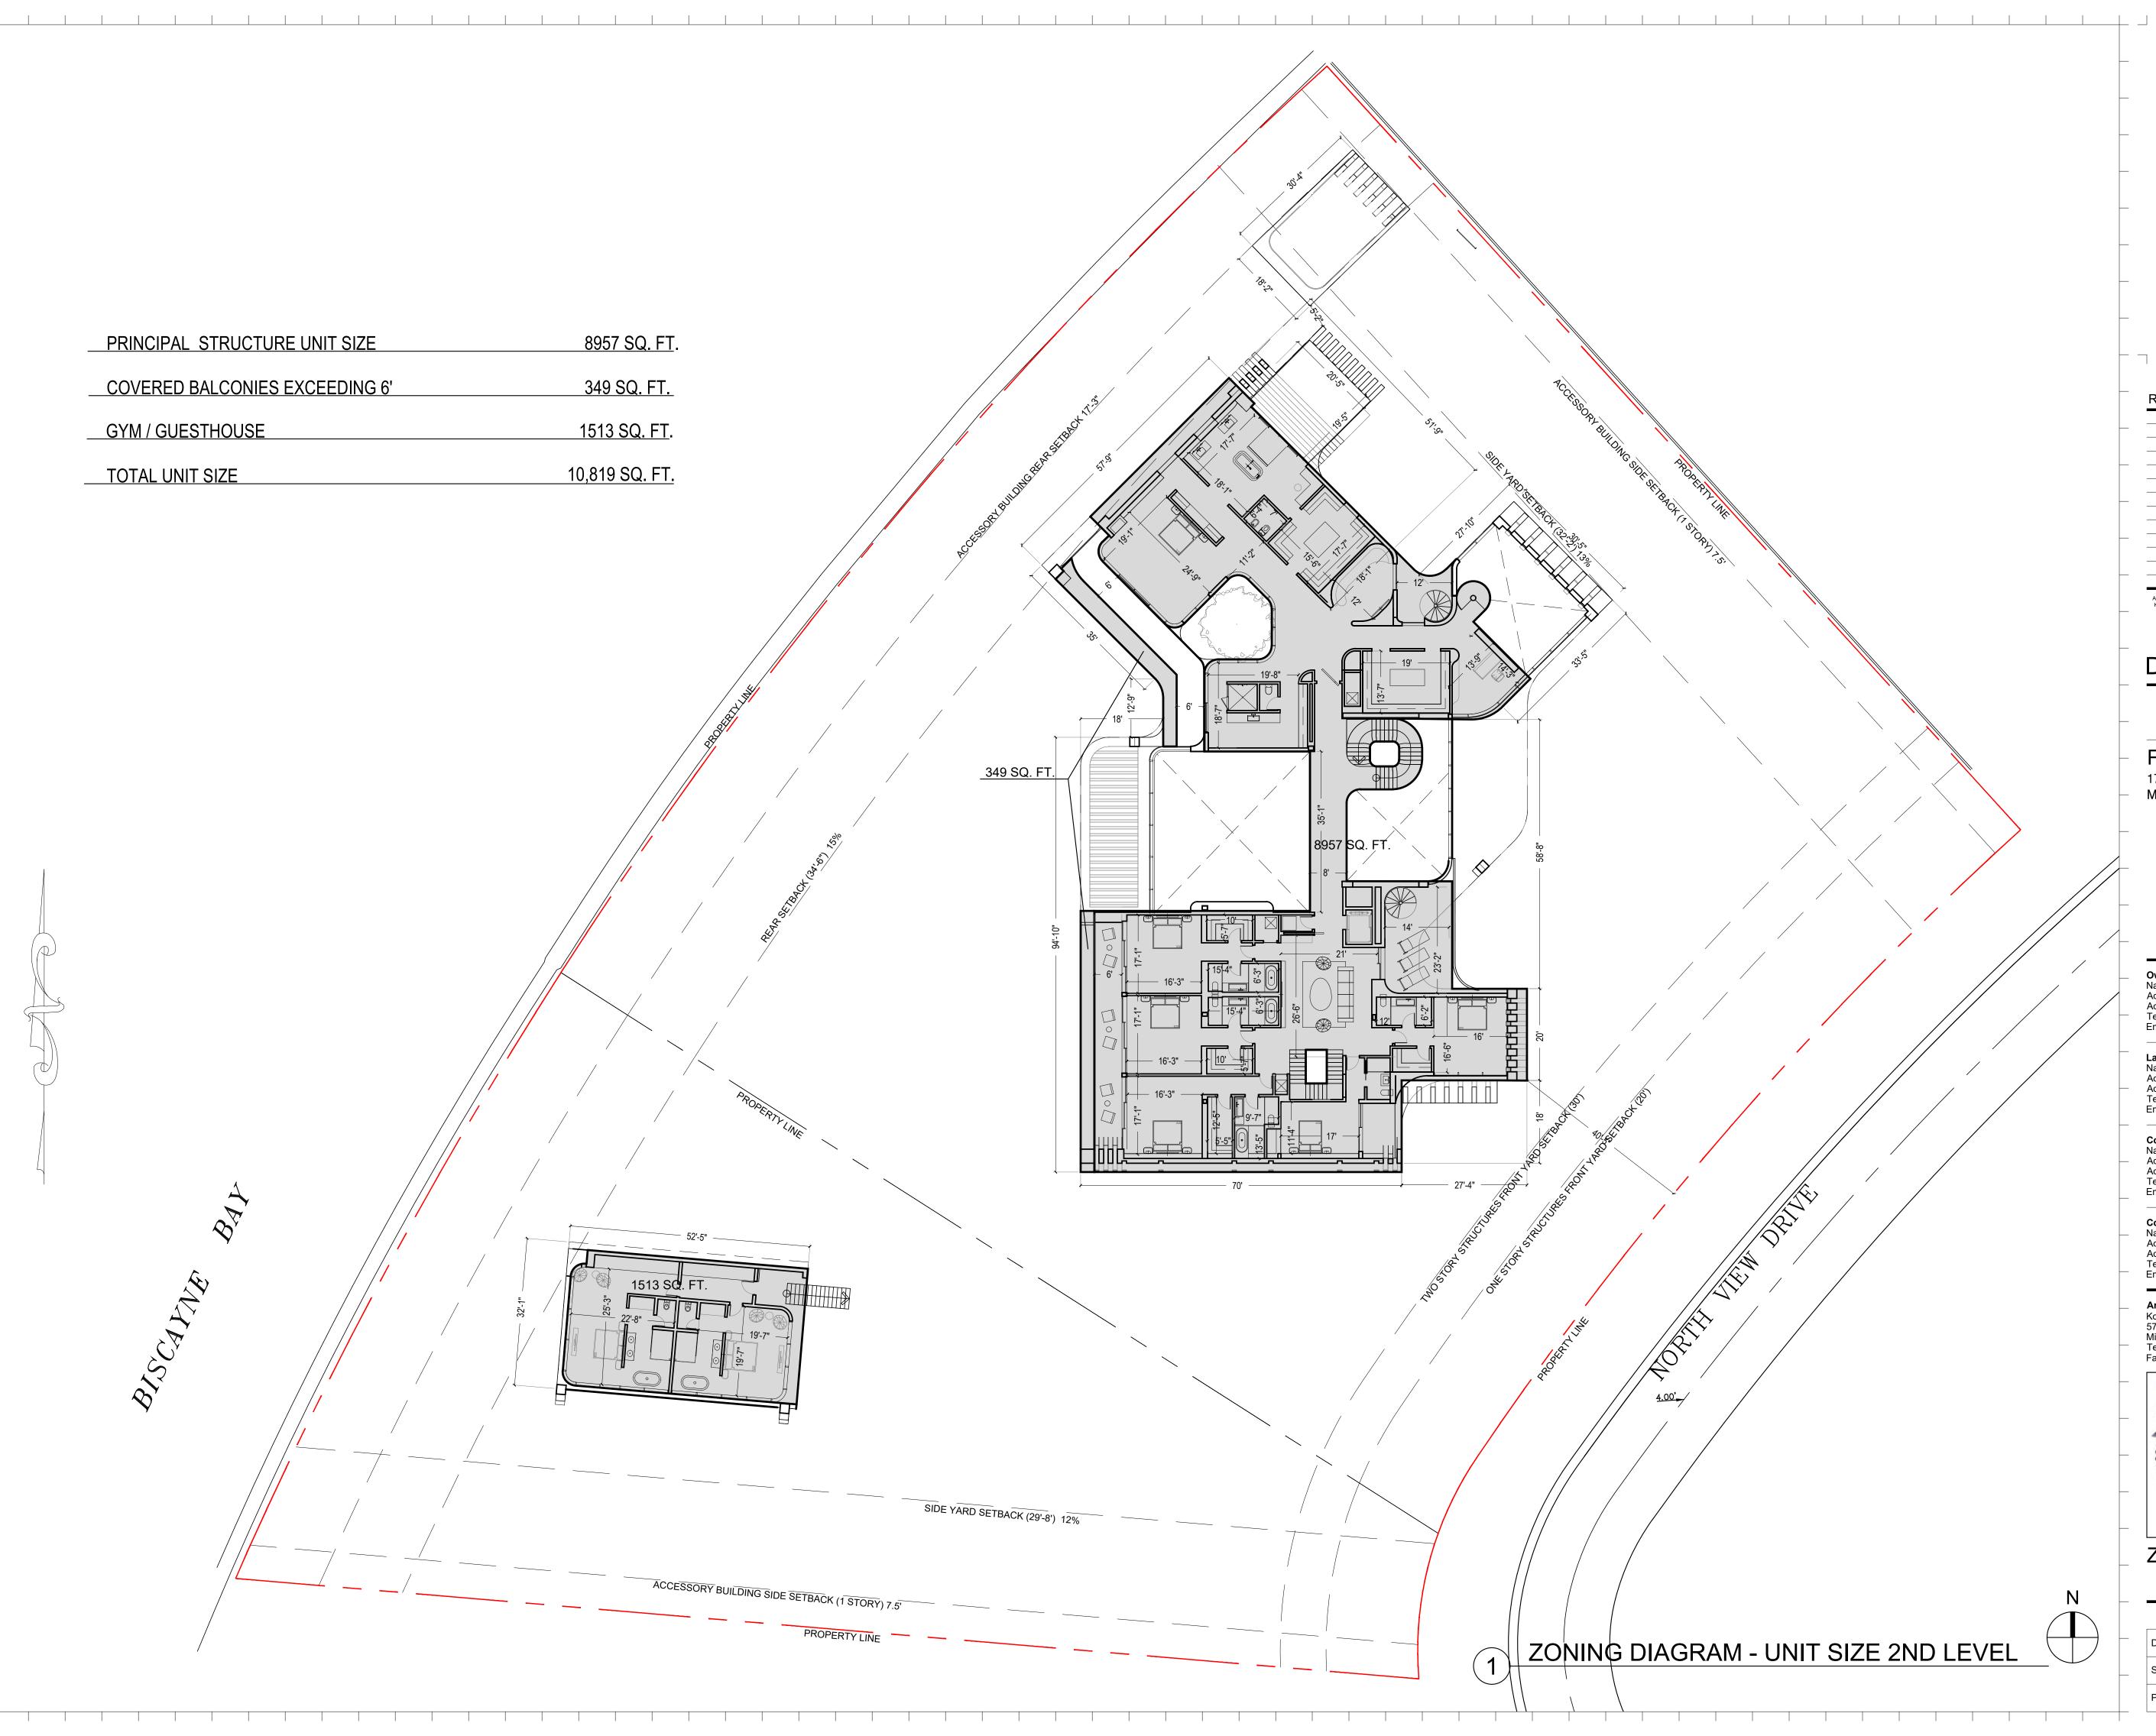

## FAMILY RESIDENTIAL - ZONING DATA SHEET

| 1753-1771 N VIEW DRIVE , MIAMI BEACH                                      | I, FL 33140                                                                                                |                     |
|---------------------------------------------------------------------------|------------------------------------------------------------------------------------------------------------|---------------------|
| 02-3228-001-0500 , 02-3228-001-0490                                       |                                                                                                            |                     |
| N/A                                                                       |                                                                                                            |                     |
| 1937, 1938, 1998 (1753 N View Drive) 19                                   | 37, 1959, 2002 (1771 N View Drive)                                                                         | ZONING DISTRIC      |
| 8'-0" NGVD                                                                | FUTURE GRADE VALUE IN NGVD :                                                                               |                     |
| 4'-0" NGVD                                                                | FREE BOARD:                                                                                                |                     |
| 73,091 SF                                                                 | HEIGHT OF GROUND FLOOR:                                                                                    |                     |
| 247'-5"                                                                   | LOT DEPTH:                                                                                                 |                     |
| 21,927SF (30.00%)                                                         | PROPOSED LOT COVERAGE SF AND %:                                                                            |                     |
| 11,000 SF APPROX                                                          | LOT COVERAGE DEDUCTED (GARAGE-STORAGE)                                                                     | SF:                 |
| 3,189 SF. (66.5%)                                                         | REAR YARD OPEN SPACE SF AND %:                                                                             |                     |
| 36,545 SF (50.00%)                                                        | PROPOSED UNIT SIZE SF AND %:                                                                               |                     |
| N/A                                                                       | PROPOSED FIRST FLOOR UNIT SIZE:                                                                            |                     |
| N/A                                                                       | PROPOSED UNDERSTORY UNIT SIZE:                                                                             |                     |
|                                                                           | PROPOSED ROOF LEVEL UNIT SIZE:                                                                             |                     |
| N/A                                                                       | PROPOSED SECOND FLOOR UNIT SIZE:                                                                           |                     |
| 5,285 SF (1771 N VIEW DR.) +<br>10,813 SF (1753 N VIEW DR.)=<br>16,098 SF | PROPOSED ROOF DECK AREA SF AND % (NOTE:<br>MAXIMUM IS 25% OF THE ENCLOSED FLOOR ARE<br>IMMEDIATELY BELOW): | Ā                   |
| REQUIRED                                                                  | EXISTING                                                                                                   | PROPOSED            |
| 28'- FLAT ROOFS                                                           | N/A                                                                                                        | 28'-0"              |
|                                                                           |                                                                                                            |                     |
|                                                                           |                                                                                                            |                     |
|                                                                           |                                                                                                            |                     |
| 20'-0"                                                                    | N/A                                                                                                        | 42'-11"             |
| 30'-0"                                                                    | N/A                                                                                                        | 42'-2"              |
| 32'-2" (13% Lot Width)                                                    | N/A                                                                                                        | 32'-2"              |
| 29'-8" (15% Lot Width)"                                                   | N/A                                                                                                        | 48'-2"              |
| 34'-6" (15% Lot Depth)                                                    | N/A                                                                                                        | 35'-7 "             |
| 7'-6"                                                                     | N/A                                                                                                        | 7'-6"               |
| N/A                                                                       | N/A                                                                                                        | N/A                 |
|                                                                           |                                                                                                            |                     |
| 17'-3" (50 % rear_setback)                                                | N/A                                                                                                        | 17'-9"              |
| 80'-3" (25%)                                                              | N/A                                                                                                        | 32'-2" + 29 -8" = 6 |
| I                                                                         | NO                                                                                                         |                     |
|                                                                           | NO                                                                                                         |                     |
|                                                                           | NO                                                                                                         |                     |
|                                                                           |                                                                                                            |                     |

| Γ:           | RS-2 (SINGLE-FAMILY) |
|--------------|----------------------|
|              | N/A                  |
|              | +5'-0"               |
|              | +13'-0" N.G.V.D.     |
|              | 229'-11"             |
|              | 14,590 SF (19.96%)   |
|              | N/A                  |
|              | 9,735SF (71.1%)      |
|              | 25,317 SF (34.64%)   |
|              | 12,214 SF            |
|              | 2,178 SF             |
|              | 106 SF               |
|              | 10,819 SF            |
|              | 2,423 SF (24.9%)     |
|              | DEFICIENCIES         |
|              | NONE                 |
|              |                      |
|              |                      |
|              |                      |
|              | NONE                 |
|              |                      |
|              | NONE                 |
|              |                      |
|              |                      |
|              | NONE                 |
| 1'-10" (25%) | NONE                 |
|              |                      |
|              |                      |
|              |                      |