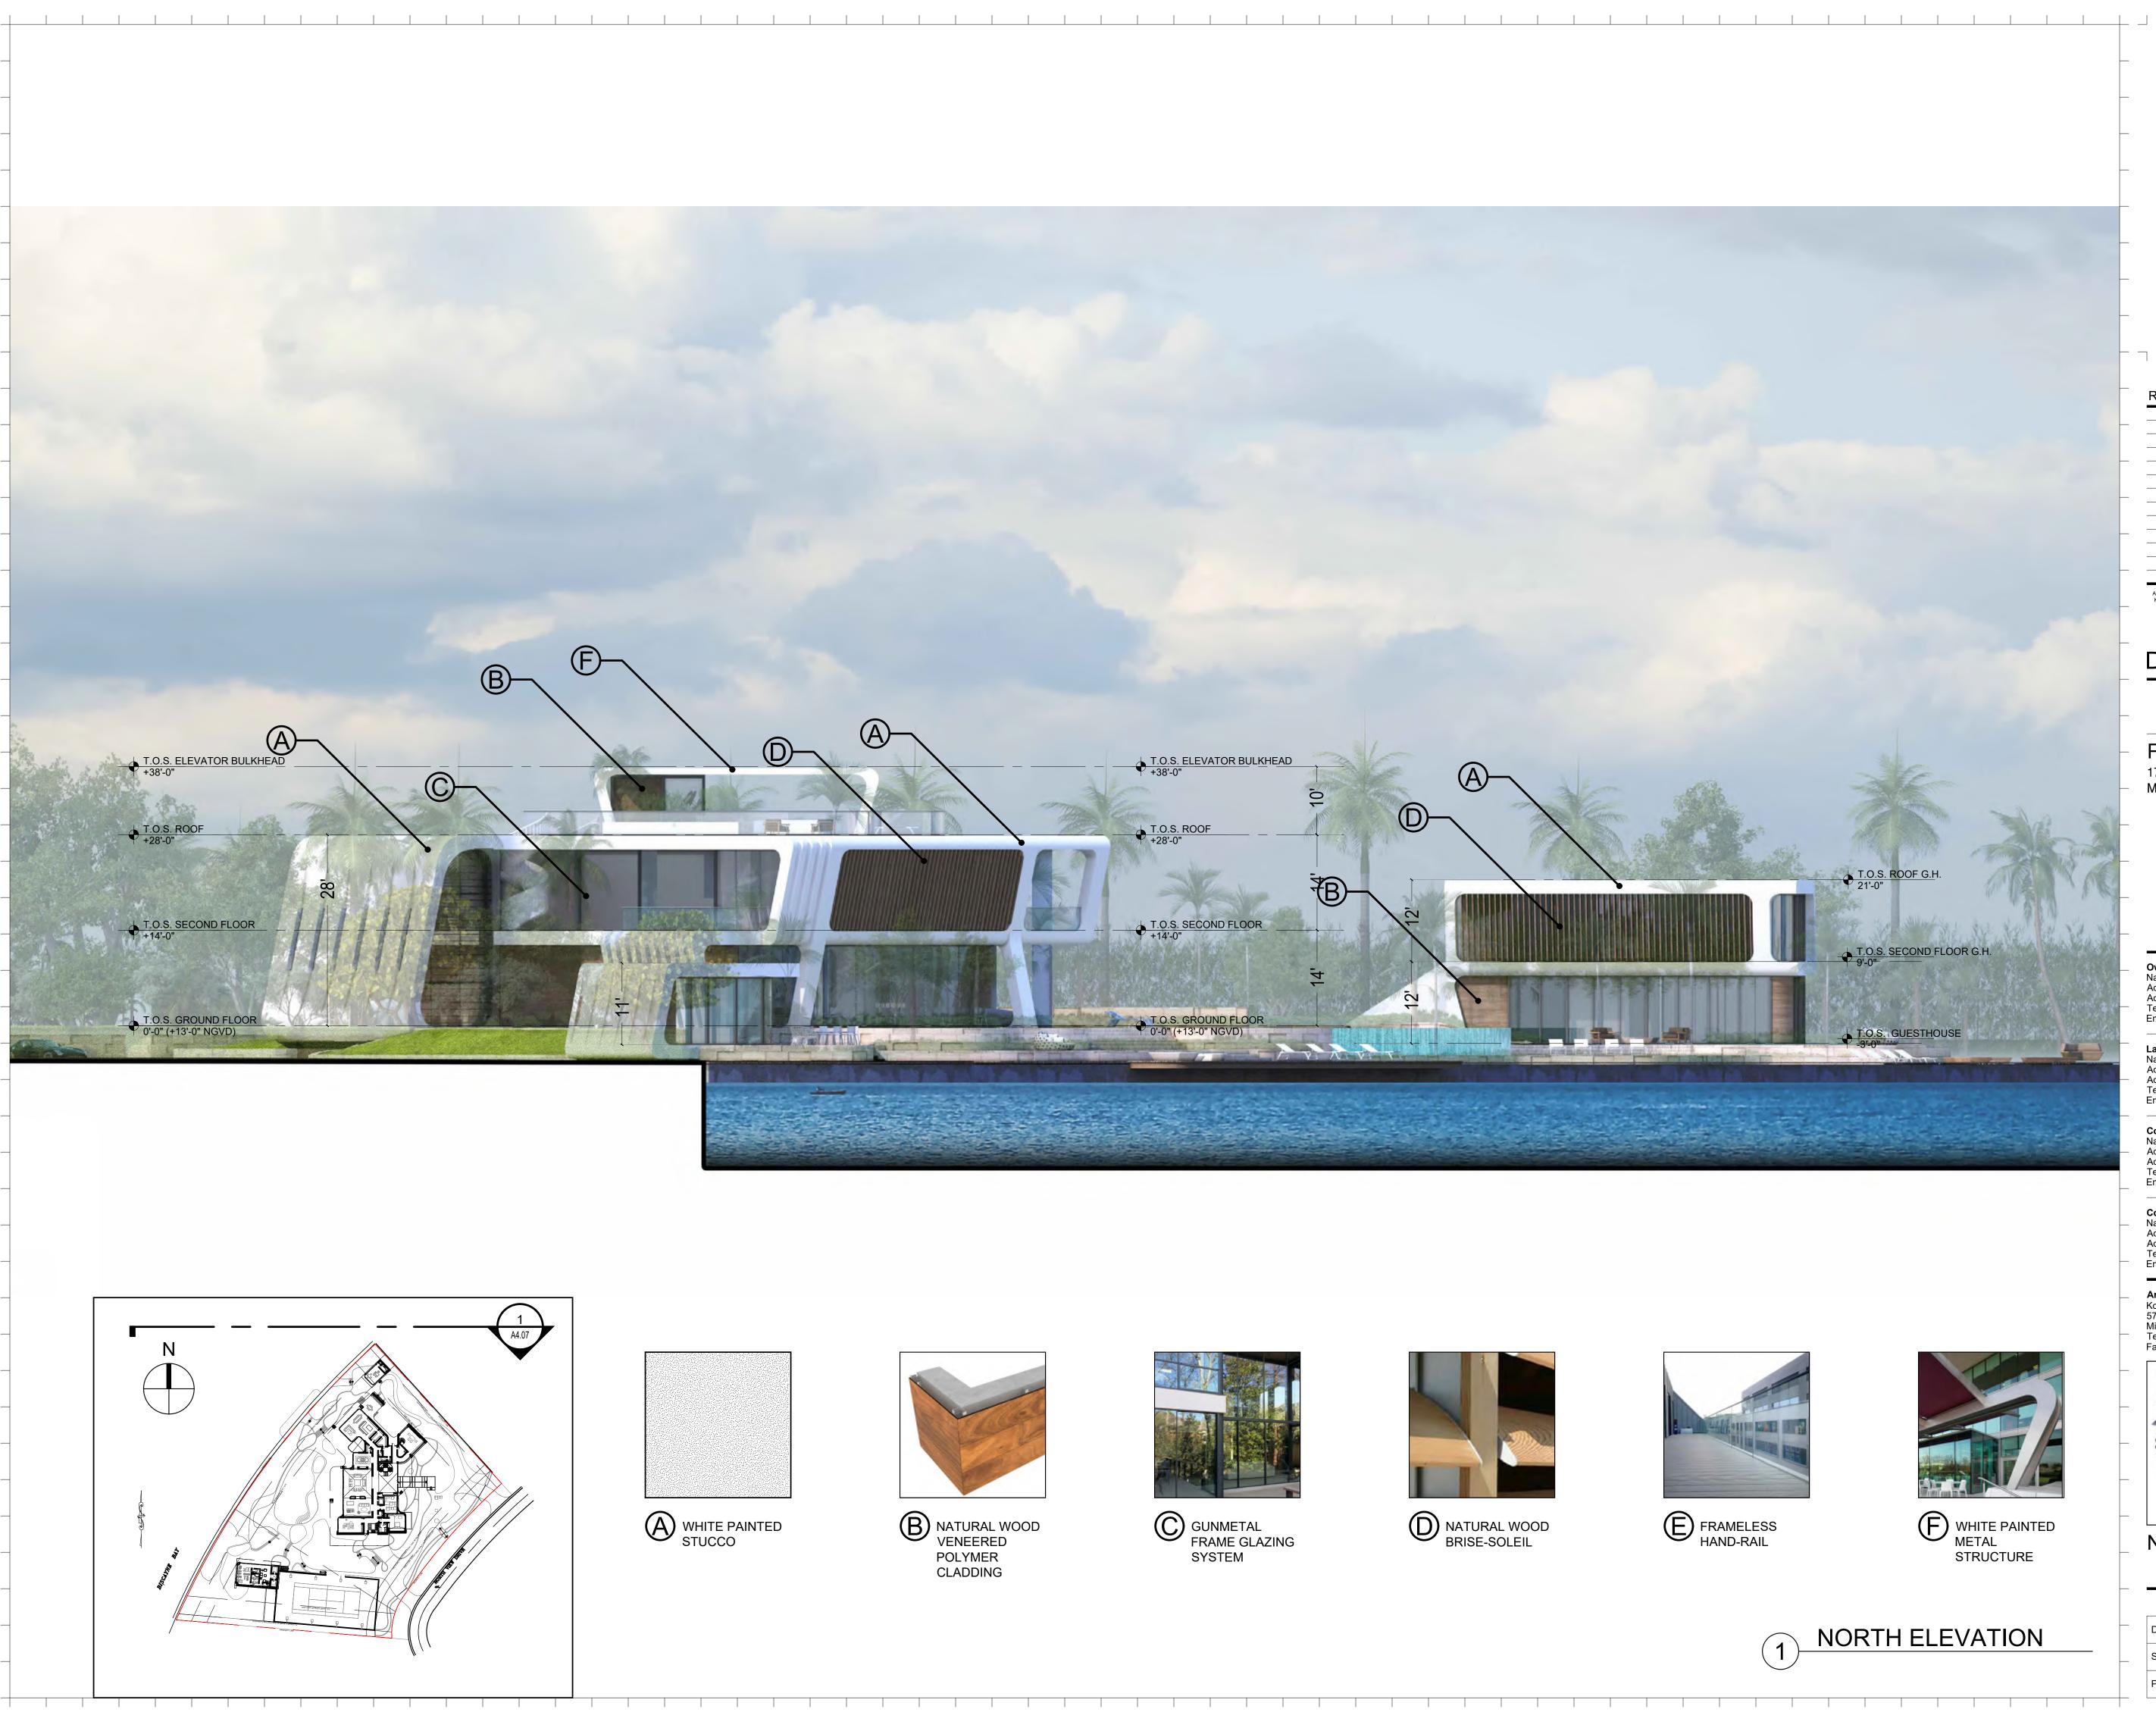

|      |
|      |      |      |      |
|      |      |      |      |
|      |      |      |      |
|      |      |      |      |
|      |      |      |      |
|      |      |      |      |

#### DRB SUBMISSION

RESIDENCE 1753-1771 North View Dr. MIAMI BEACH, FL 33140

**Owner:** Name Address

Owner:NameSunset Islands Land TrustAddress1771 N View DrAddressMiami Beach, FL 33140Tel:-Email-

LandscapeArchitectNameRaymond Jungles, Inc.Address2964 Aviation Ave.AddressMiami, FL 33133Tel:305-858-6777 Name Address Address Tel: Email

Consultant: Name Address Address Tel: Email

Consultant: Name Address Address Tel: Email

Architect of Record: Kobi Karp Architecture and Interior Design, Inc. 571 NW 28TH ST, Miami, Florida 33127 USA Tel: +1(305) 573 1818 Fax: +1(305) 573 3766



EAST-ELEVATION







| Rev. | Date | Rev. | Date |
|------|------|------|------|
|      |      |      |      |
|      |      |      |      |
|      |      |      |      |
|      |      |      |      |
|      |      |      |      |
|      |      |      |      |
|      |      |      |      |
|      |      |      |      |

#### DRB SUBMISSION

RESIDENCE 1753-1771 North View Dr. MIAMI BEACH, FL 33140

Owner:

Name Sunset Islands Land Trust Address 1771 N View Dr Address Miami Beach, FL 33140 Tel: -Email -

LandscapeArchitectNameRaymond Jungles, Inc.Address2964 Aviation Ave.AddressMiami, FL 33133Tel:305-858-6777 Address Tel: Email

**Consultant:** Name Address Address Tel: Email

Consultant: Name Address Address Tel: Email

Architect of Record: Kobi Karp Architecture and Interior Design, Inc. 571 NW 28TH ST, Miam