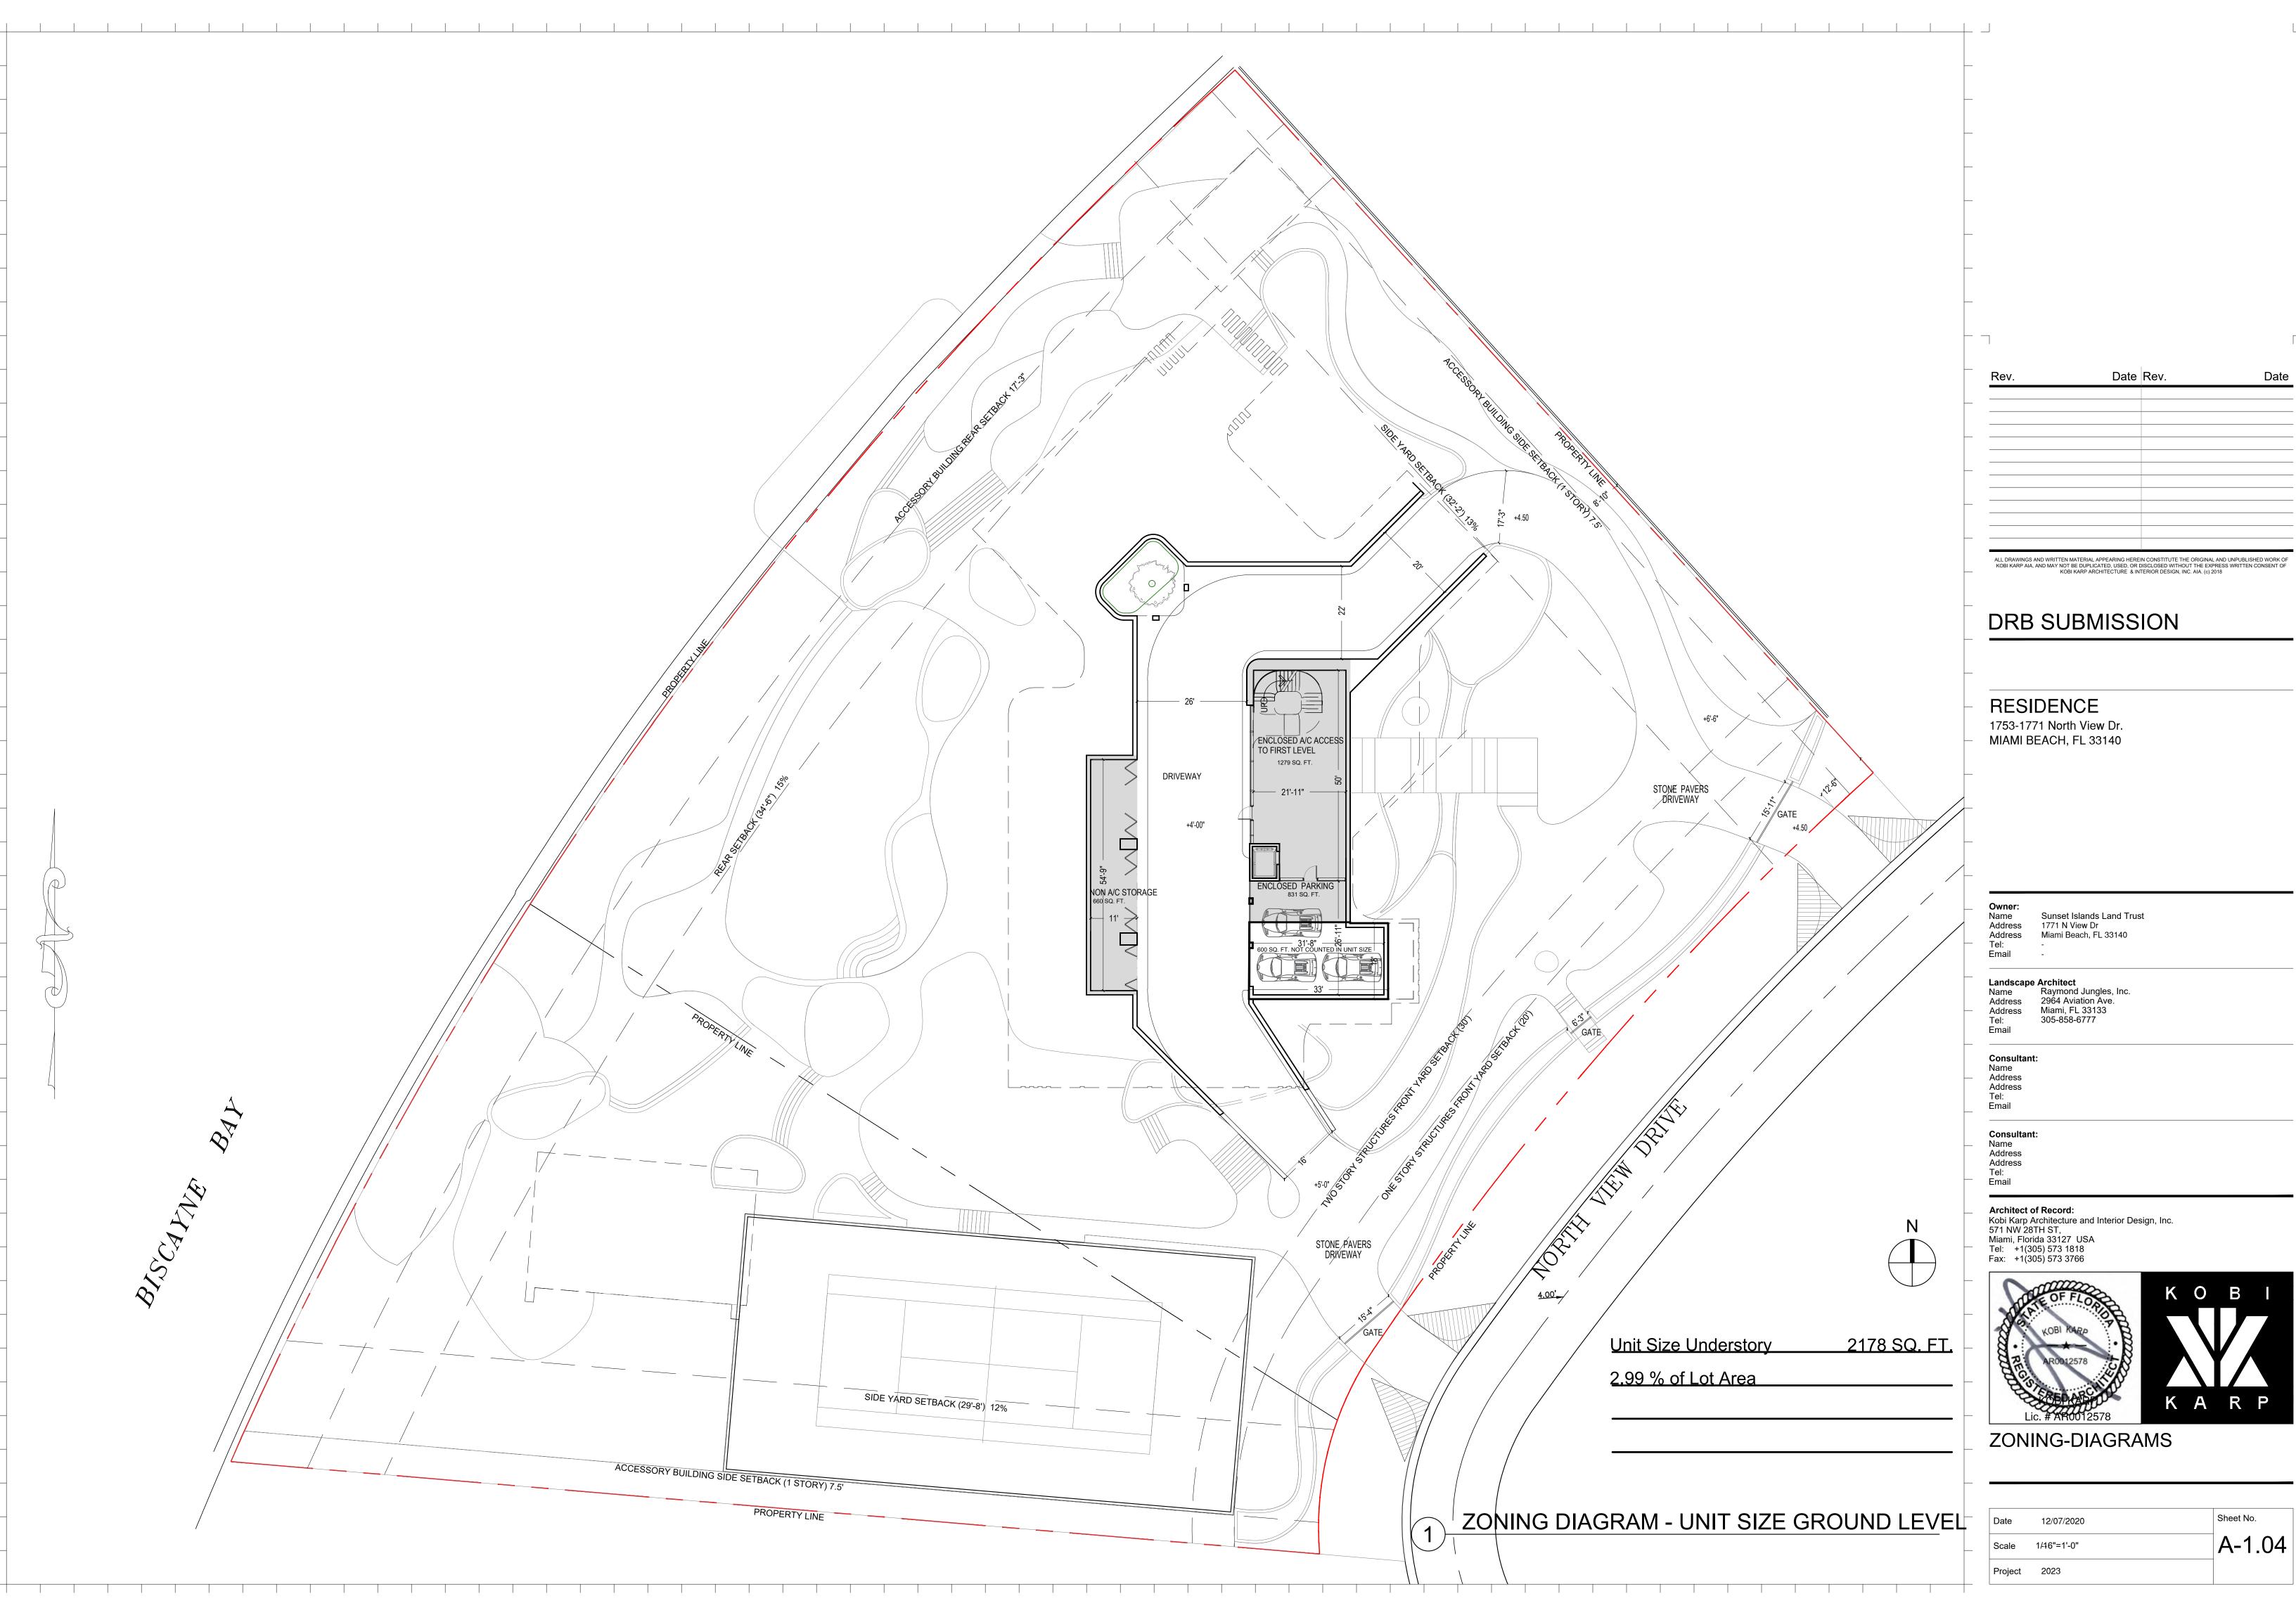

## FAMILY RESIDENTIAL - ZONING DATA SHEET

| 1753-1771 N VIEW DRIVE , MIAMI BEACH                                      | I, FL 33140                                                                                                |                     |
|---------------------------------------------------------------------------|------------------------------------------------------------------------------------------------------------|---------------------|
| 02-3228-001-0500 , 02-3228-001-0490                                       |                                                                                                            |                     |
| N/A                                                                       |                                                                                                            |                     |
| 1937, 1938, 1998 (1753 N View Drive) 19                                   | 37, 1959, 2002 (1771 N View Drive)                                                                         | ZONING DISTRIC      |
| 8'-0" NGVD                                                                | FUTURE GRADE VALUE IN NGVD :                                                                               |                     |
| 4'-0" NGVD                                                                | FREE BOARD:                                                                                                |                     |
| 73,091 SF                                                                 | HEIGHT OF GROUND FLOOR:                                                                                    |                     |
| 247'-5"                                                                   | LOT DEPTH:                                                                                                 |                     |
| 21,927SF (30.00%)                                                         | PROPOSED LOT COVERAGE SF AND %:                                                                            |                     |
| 11,000 SF APPROX                                                          | LOT COVERAGE DEDUCTED (GARAGE-STORAGE)                                                                     | SF:                 |
| 3,189 SF. (66.5%)                                                         | REAR YARD OPEN SPACE SF AND %:                                                                             |                     |
| 36,545 SF (50.00%)                                                        | PROPOSED UNIT SIZE SF AND %:                                                                               |                     |
| N/A                                                                       | PROPOSED FIRST FLOOR UNIT SIZE:                                                                            |                     |
| N/A                                                                       | PROPOSED UNDERSTORY UNIT SIZE:                                                                             |                     |
|                                                                           | PROPOSED ROOF LEVEL UNIT SIZE:                                                                             |                     |
| N/A                                                                       | PROPOSED SECOND FLOOR UNIT SIZE:                                                                           |                     |
| 5,285 SF (1771 N VIEW DR.) +<br>10,813 SF (1753 N VIEW DR.)=<br>16,098 SF | PROPOSED ROOF DECK AREA SF AND % (NOTE:<br>MAXIMUM IS 25% OF THE ENCLOSED FLOOR ARE<br>IMMEDIATELY BELOW): | Ā                   |
| REQUIRED                                                                  | EXISTING                                                                                                   | PROPOSED            |
| 28'- FLAT ROOFS                                                           | N/A                                                                                                        | 28'-0"              |
|                                                                           |                                                                                                            |                     |
|                                                                           |                                                                                                            |                     |
|                                                                           |                                                                                                            |                     |
| 20'-0"                                                                    | N/A                                                                                                        | 42'-11"             |
| 30'-0"                                                                    | N/A                                                                                                        | 42'-2"              |
| 32'-2" (13% Lot Width)                                                    | N/A                                                                                                        | 32'-2"              |
| 29'-8" (15% Lot Width)"                                                   | N/A                                                                                                        | 48'-2"              |
| 34'-6" (15% Lot Depth)                                                    | N/A                                                                                                        | 35'-7 "             |
| 7'-6"                                                                     | N/A                                                                                                        | 7'-6"               |
| N/A                                                                       | N/A                                                                                                        | N/A                 |
|                                                                           |                                                                                                            |                     |
| 17'-3" (50 % rear_setback)                                                | N/A                                                                                                        | 17'-9"              |
| 80'-3" (25%)                                                              | N/A                                                                                                        | 32'-2" + 29 -8" = 6 |
| I                                                                         | NO                                                                                                         |                     |
|                                                                           | NO                                                                                                         |                     |
|                                                                           | NO                                                                                                         |                     |
|                                                                           |                                                                                                            |                     |

| Γ:           | RS-2 (SINGLE-FAMILY) |
|--------------|----------------------|
|              | N/A                  |
|              | +5'-0"               |
|              | +13'-0" N.G.V.D.     |
|              | 229'-11"             |
|              | 14,590 SF (19.96%)   |
|              | N/A                  |
|              | 9,735SF (71.1%)      |
|              | 25,317 SF (34.64%)   |
|              | 12,214 SF            |
|              | 2,178 SF             |
|              | 106 SF               |
|              | 10,819 SF            |
|              | 2,423 SF (24.9%)     |
|              | DEFICIENCIES         |
|              | NONE                 |
|              |                      |
|              |                      |
|              |                      |
|              | NONE                 |
|              |                      |
|              | NONE                 |
|              |                      |
|              |                      |
|              | NONE                 |
| 1'-10" (25%) | NONE                 |
|              |                      |
|              |                      |
|              |                      |