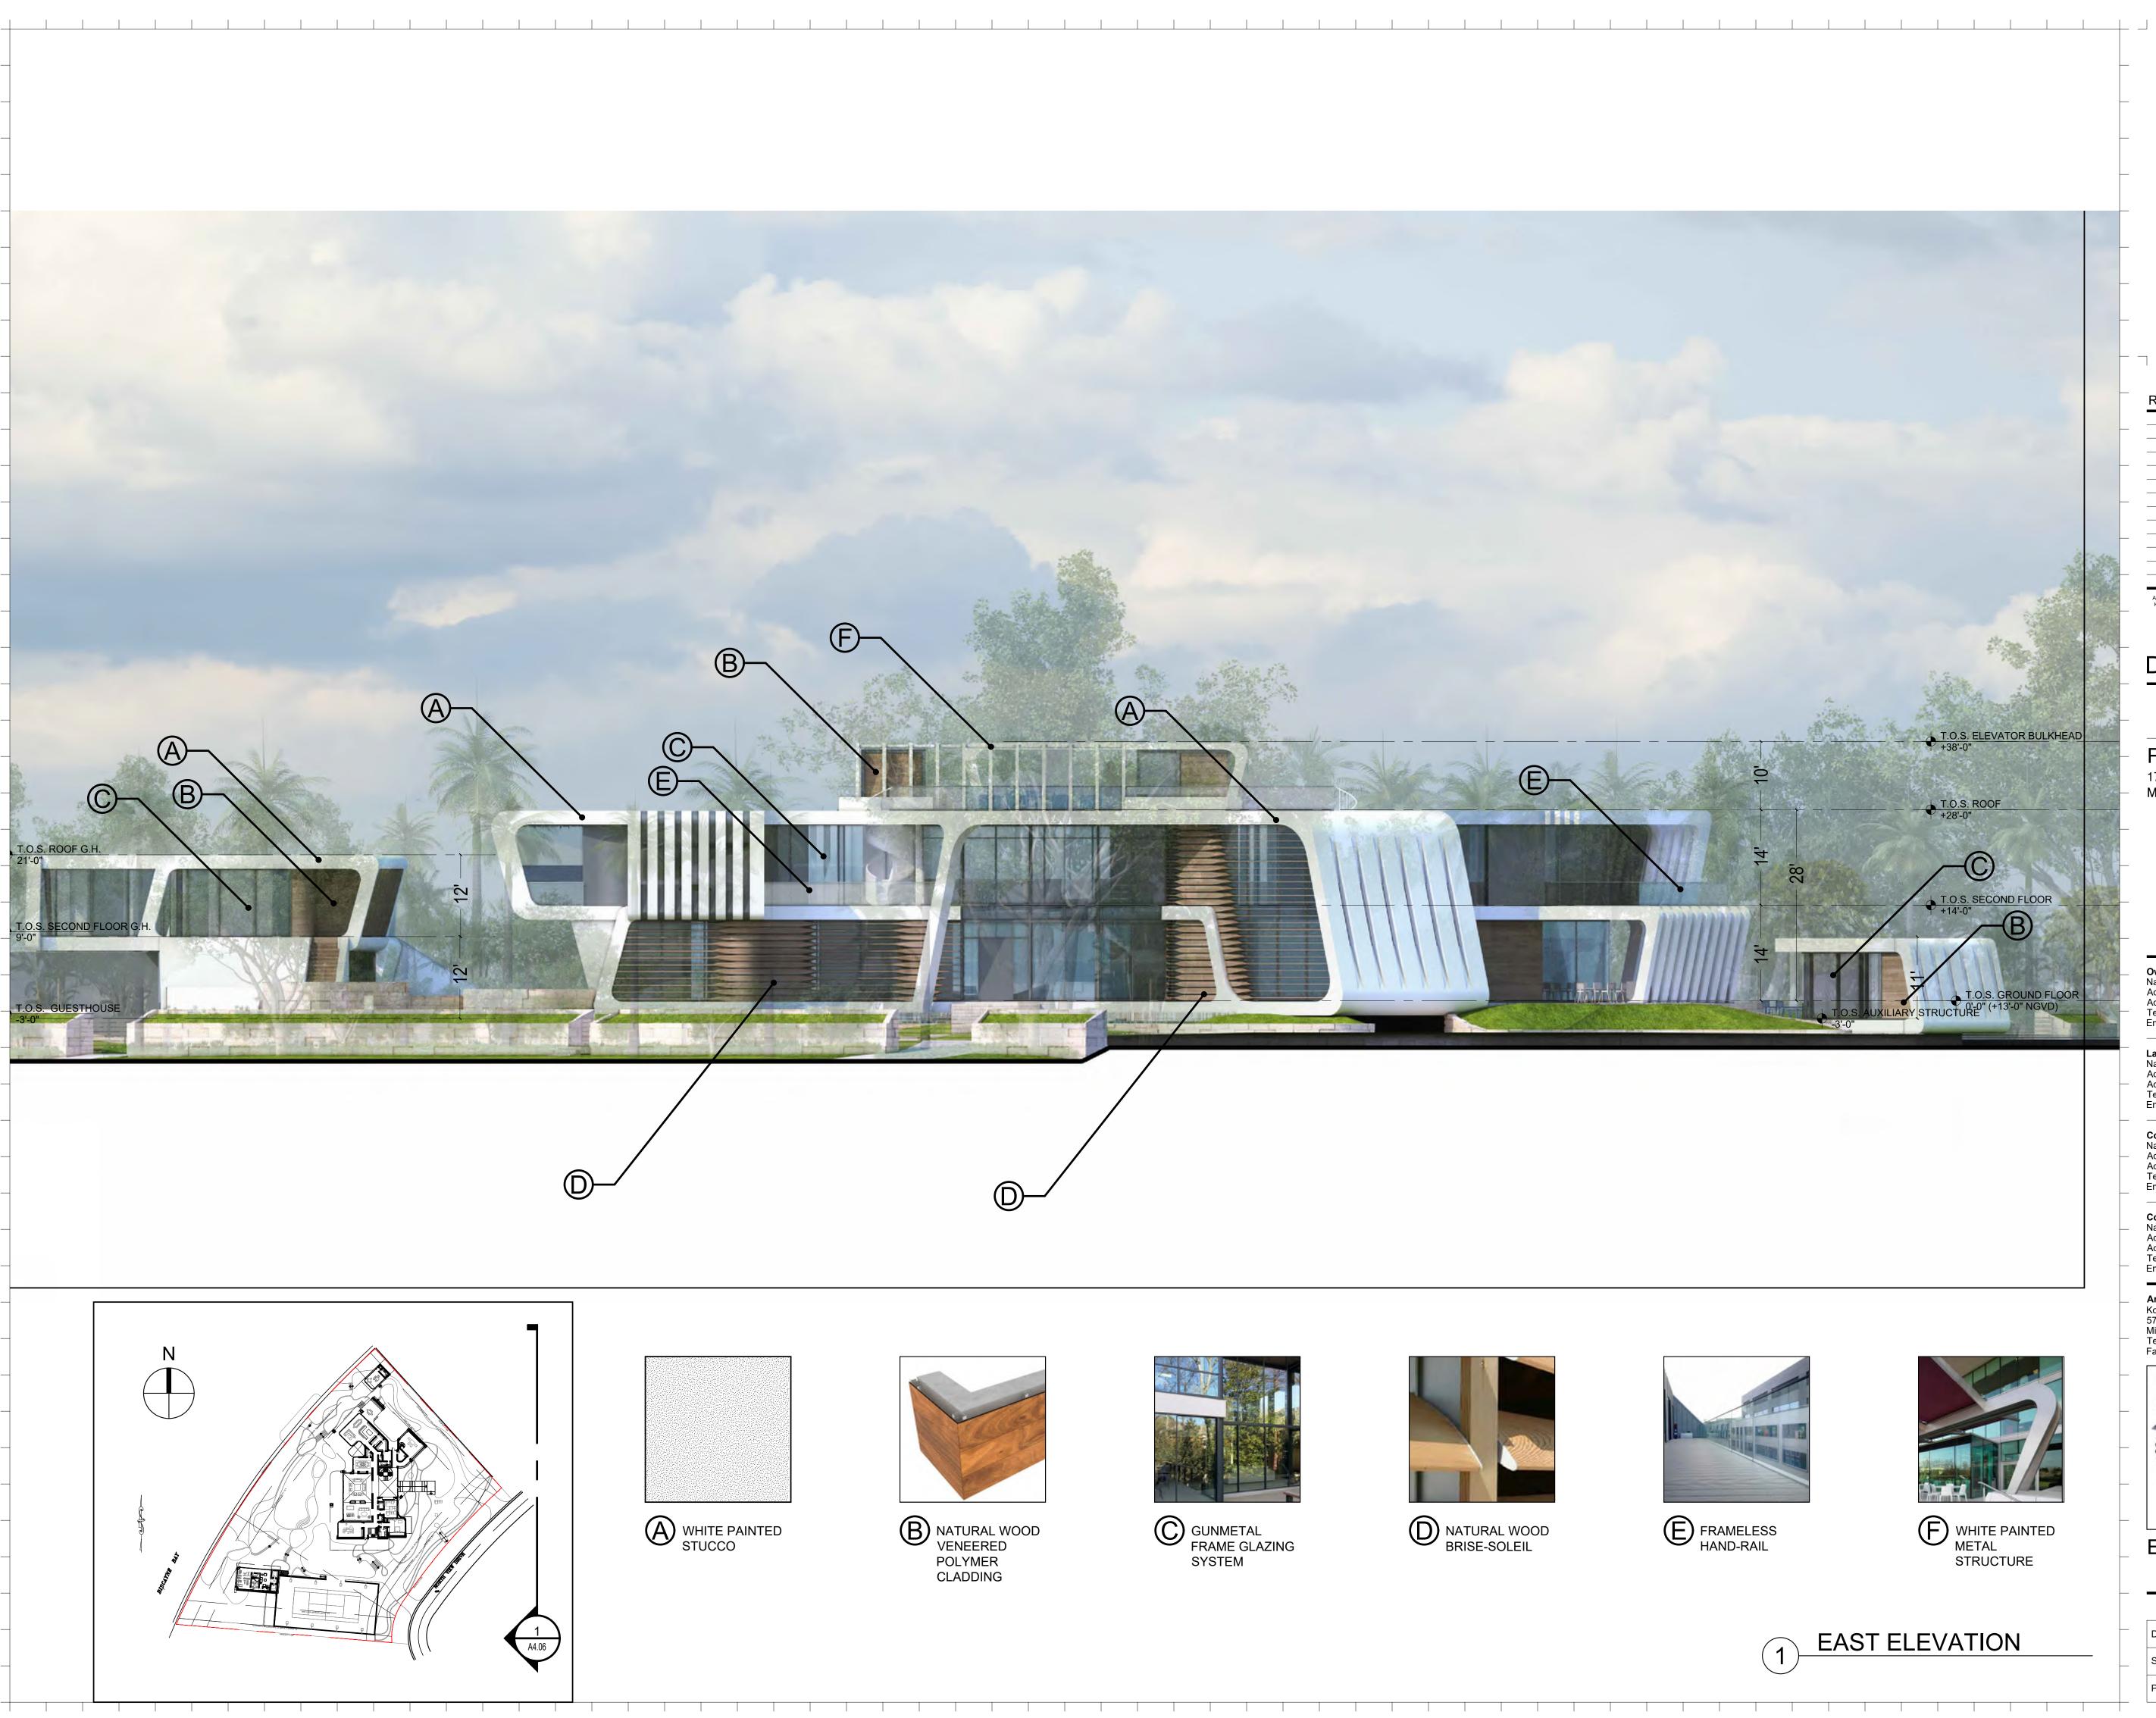

## FAMILY RESIDENTIAL - ZONING DATA SHEET

| 1753-1771 N VIEW DRIVE , MIAMI BEACH                                      | I, FL 33140                                                                                                |                     |
|---------------------------------------------------------------------------|------------------------------------------------------------------------------------------------------------|---------------------|
| 02-3228-001-0500 , 02-3228-001-0490                                       |                                                                                                            |                     |
| N/A                                                                       |                                                                                                            |                     |
| 1937, 1938, 1998 (1753 N View Drive) 19                                   | 37, 1959, 2002 (1771 N View Drive)                                                                         | ZONING DISTRIC      |
| 8'-0" NGVD                                                                | FUTURE GRADE VALUE IN NGVD :                                                                               |                     |
| 4'-0" NGVD                                                                | FREE BOARD:                                                                                                |                     |
| 73,091 SF                                                                 | HEIGHT OF GROUND FLOOR:                                                                                    |                     |
| 247'-5"                                                                   | LOT DEPTH:                                                                                                 |                     |
| 21,927SF (30.00%)                                                         | PROPOSED LOT COVERAGE SF AND %:                                                                            |                     |
| 11,000 SF APPROX                                                          | LOT COVERAGE DEDUCTED (GARAGE-STORAGE)                                                                     | SF:                 |
| 3,189 SF. (66.5%)                                                         | REAR YARD OPEN SPACE SF AND %:                                                                             |                     |
| 36,545 SF (50.00%)                                                        | PROPOSED UNIT SIZE SF AND %:                                                                               |                     |
| N/A                                                                       | PROPOSED FIRST FLOOR UNIT SIZE:                                                                            |                     |
| N/A                                                                       | PROPOSED UNDERSTORY UNIT SIZE:                                                                             |                     |
|                                                                           | PROPOSED ROOF LEVEL UNIT SIZE:                                                                             |                     |
| N/A                                                                       | PROPOSED SECOND FLOOR UNIT SIZE:                                                                           |                     |
| 5,285 SF (1771 N VIEW DR.) +<br>10,813 SF (1753 N VIEW DR.)=<br>16,098 SF | PROPOSED ROOF DECK AREA SF AND % (NOTE:<br>MAXIMUM IS 25% OF THE ENCLOSED FLOOR ARE<br>IMMEDIATELY BELOW): | Ā                   |
| REQUIRED                                                                  | EXISTING                                                                                                   | PROPOSED            |
| 28'- FLAT ROOFS                                                           | N/A                                                                                                        | 28'-0"              |
|                                                                           |                                                                                                            |                     |
|                                                                           |                                                                                                            |                     |
|                                                                           |                                                                                                            |                     |
| 20'-0"                                                                    | N/A                                                                                                        | 42'-11"             |
| 30'-0"                                                                    | N/A                                                                                                        | 42'-2"              |
| 32'-2" (13% Lot Width)                                                    | N/A                                                                                                        | 32'-2"              |
| 29'-8" (15% Lot Width)"                                                   | N/A                                                                                                        | 48'-2"              |
| 34'-6" (15% Lot Depth)                                                    | N/A                                                                                                        | 35'-7 "             |
| 7'-6"                                                                     | N/A                                                                                                        | 7'-6"               |
| N/A                                                                       | N/A                                                                                                        | N/A                 |
|                                                                           |                                                                                                            |                     |
| 17'-3" (50 % rear_setback)                                                | N/A                                                                                                        | 17'-9"              |
| 80'-3" (25%)                                                              | N/A                                                                                                        | 32'-2" + 29 -8" = 6 |
| I                                                                         | NO                                                                                                         |                     |
|                                                                           | NO                                                                                                         |                     |
|                                                                           | NO                                                                                                         |                     |
|                                                                           |                                                                                                            |                     |

| Γ:           | RS-2 (SINGLE-FAMILY) |
|--------------|----------------------|
|              | N/A                  |
|              | +5'-0"               |
|              | +13'-0" N.G.V.D.     |
|              | 229'-11"             |
|              | 14,590 SF (19.96%)   |
|              | N/A                  |
|              | 9,735SF (71.1%)      |
|              | 25,317 SF (34.64%)   |
|              | 12,214 SF            |
|              | 2,178 SF             |
|              | 106 SF               |
|              | 10,819 SF            |
|              | 2,423 SF (24.9%)     |
|              | DEFICIENCIES         |
|              | NONE                 |
|              |                      |
|              |                      |
|              |                      |
|              | NONE                 |
|              |                      |
|              | NONE                 |
|              |                      |
|              |                      |
|              | NONE                 |
| 1'-10" (25%) | NONE                 |
|              |                      |
|              |                      |
|              |                      |