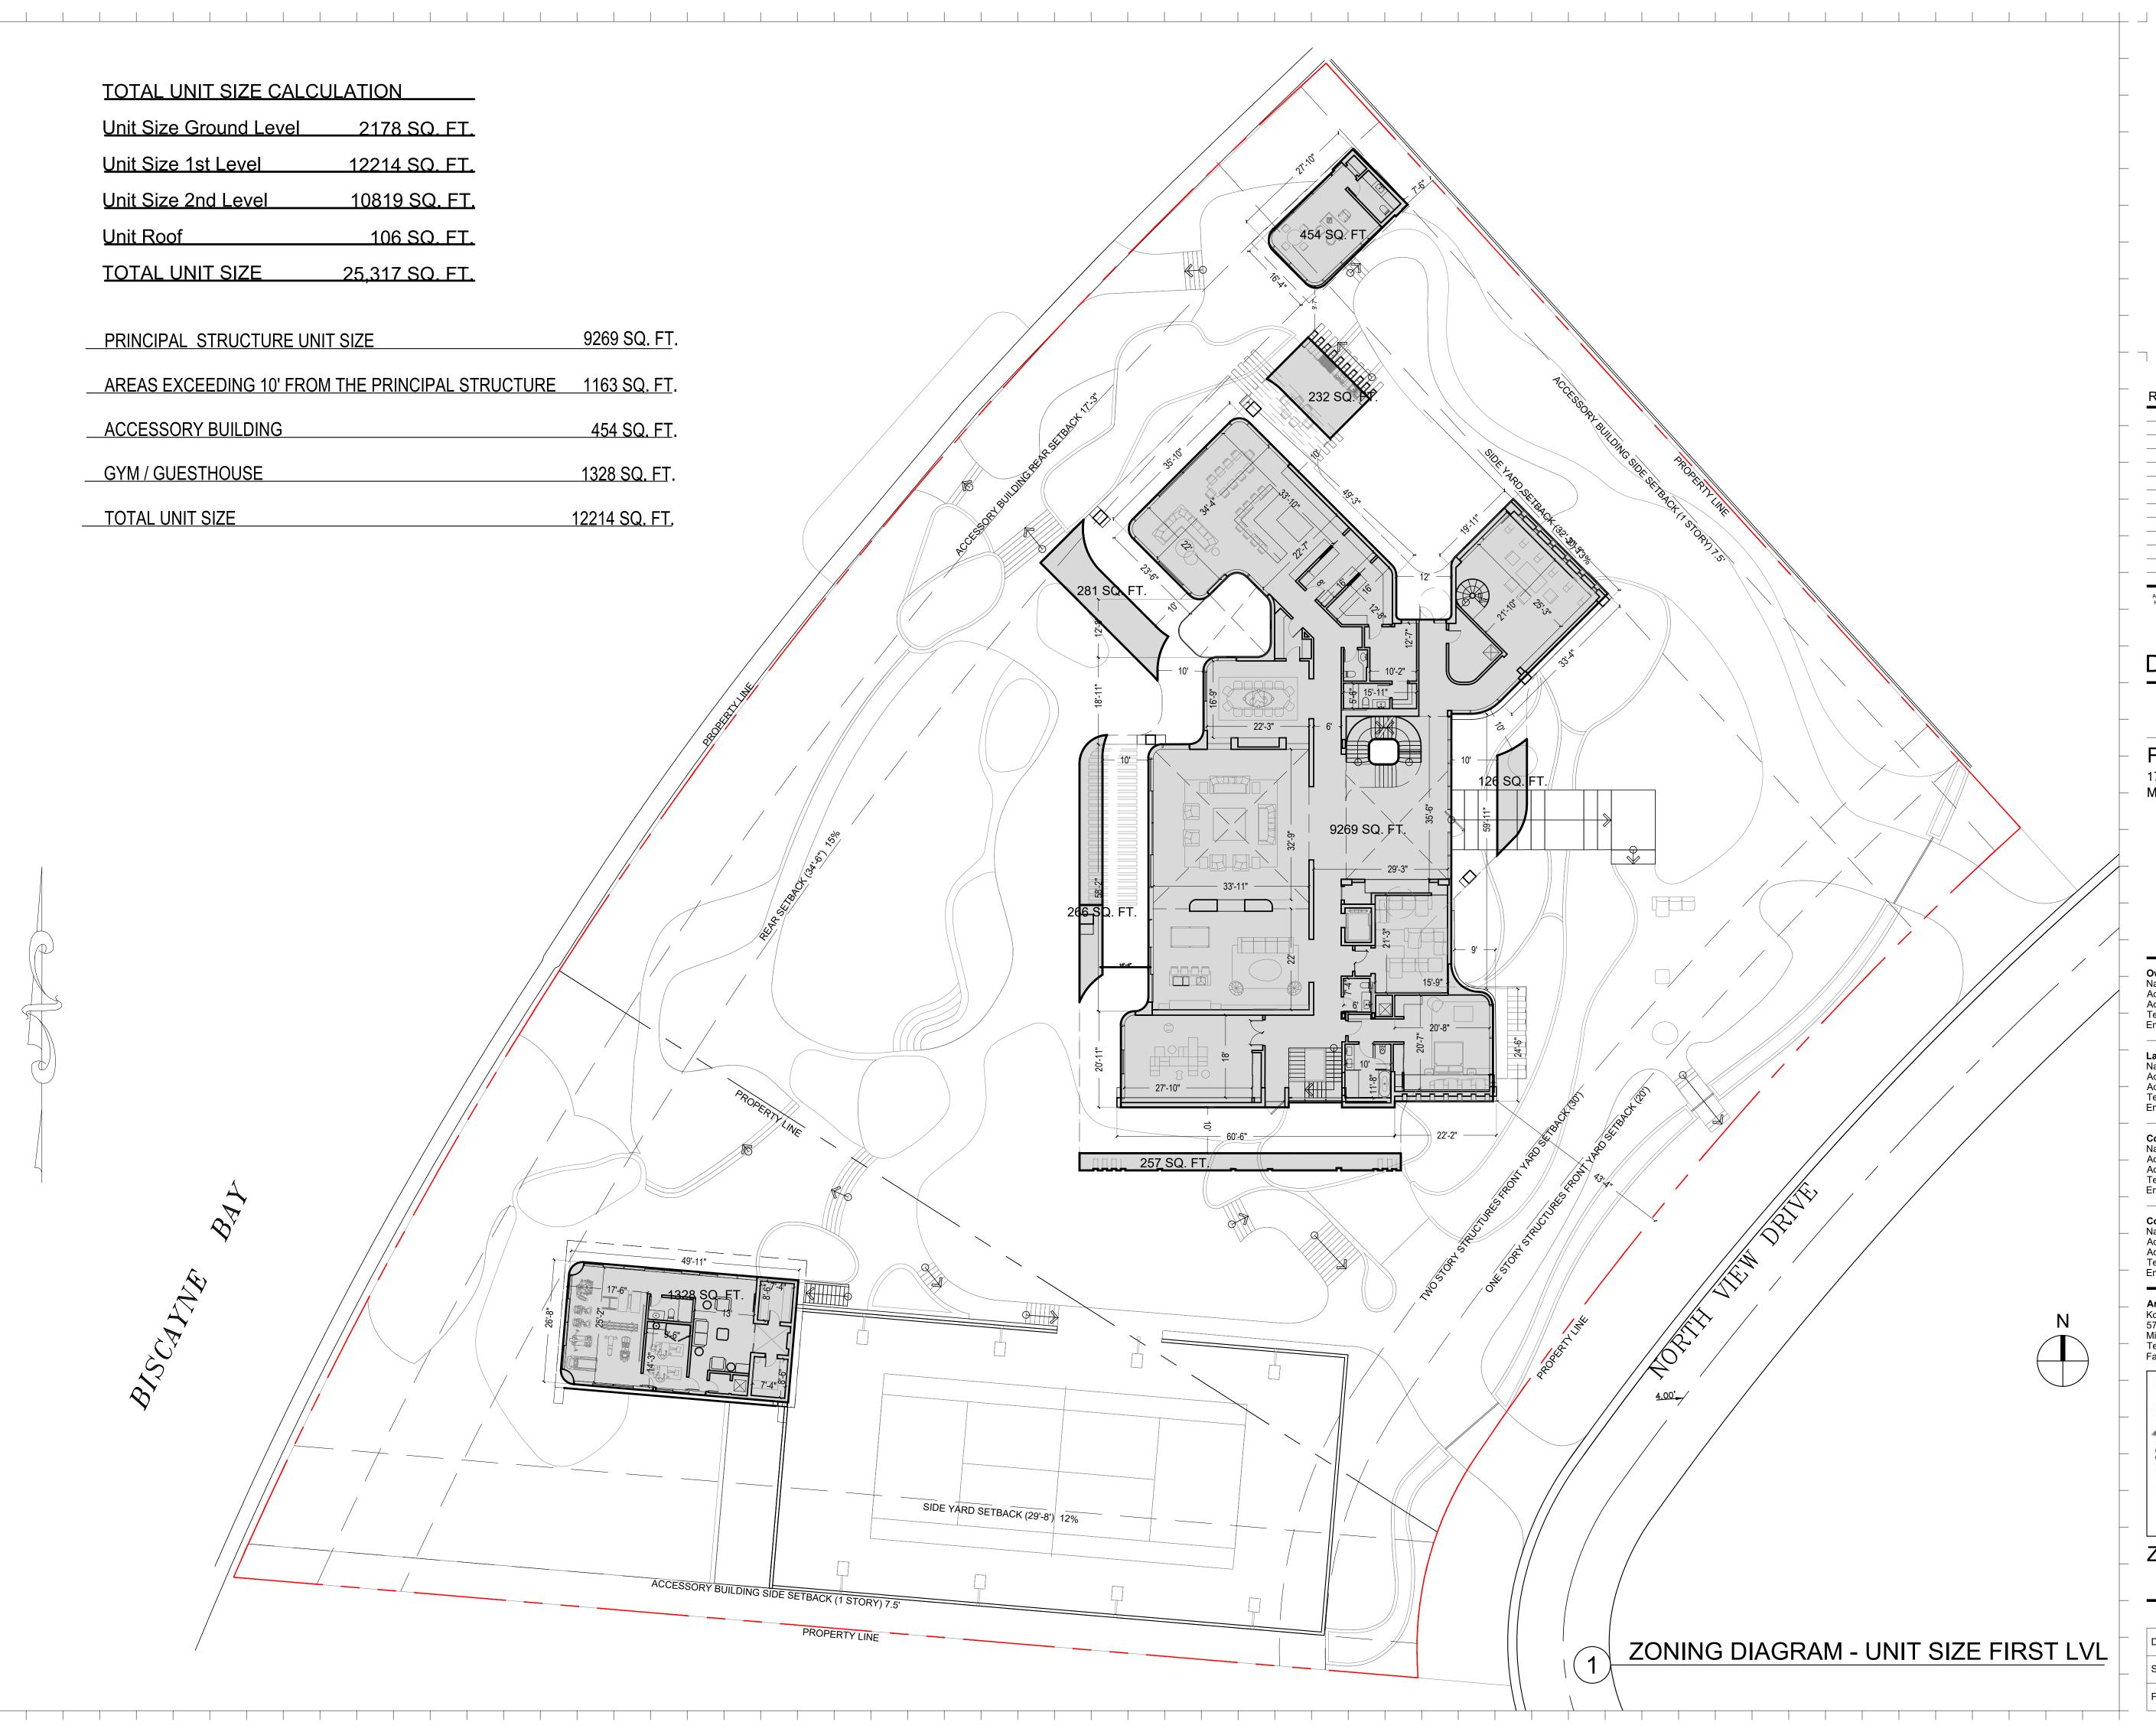

## FAMILY RESIDENTIAL - ZONING DATA SHEET

| 1753-1771 N VIEW DRIVE , MIAMI BEACH                                      | I, FL 33140                                                                                                |                     |
|---------------------------------------------------------------------------|------------------------------------------------------------------------------------------------------------|---------------------|
| 02-3228-001-0500 , 02-3228-001-0490                                       |                                                                                                            |                     |
| N/A                                                                       |                                                                                                            |                     |
| 1937, 1938, 1998 (1753 N View Drive) 19                                   | 37, 1959, 2002 (1771 N View Drive)                                                                         | ZONING DISTRIC      |
| 8'-0" NGVD                                                                | FUTURE GRADE VALUE IN NGVD :                                                                               |                     |
| 4'-0" NGVD                                                                | FREE BOARD:                                                                                                |                     |
| 73,091 SF                                                                 | HEIGHT OF GROUND FLOOR:                                                                                    |                     |
| 247'-5"                                                                   | LOT DEPTH:                                                                                                 |                     |
| 21,927SF (30.00%)                                                         | PROPOSED LOT COVERAGE SF AND %:                                                                            |                     |
| 11,000 SF APPROX                                                          | LOT COVERAGE DEDUCTED (GARAGE-STORAGE)                                                                     | SF:                 |
| 3,189 SF. (66.5%)                                                         | REAR YARD OPEN SPACE SF AND %:                                                                             |                     |
| 36,545 SF (50.00%)                                                        | PROPOSED UNIT SIZE SF AND %:                                                                               |                     |
| N/A                                                                       | PROPOSED FIRST FLOOR UNIT SIZE:                                                                            |                     |
| N/A                                                                       | PROPOSED UNDERSTORY UNIT SIZE:                                                                             |                     |
|                                                                           | PROPOSED ROOF LEVEL UNIT SIZE:                                                                             |                     |
| N/A                                                                       | PROPOSED SECOND FLOOR UNIT SIZE:                                                                           |                     |
| 5,285 SF (1771 N VIEW DR.) +<br>10,813 SF (1753 N VIEW DR.)=<br>16,098 SF | PROPOSED ROOF DECK AREA SF AND % (NOTE:<br>MAXIMUM IS 25% OF THE ENCLOSED FLOOR ARE<br>IMMEDIATELY BELOW): | Ā                   |
| REQUIRED                                                                  | EXISTING                                                                                                   | PROPOSED            |
| 28'- FLAT ROOFS                                                           | N/A                                                                                                        | 28'-0"              |
|                                                                           |                                                                                                            |                     |
|                                                                           |                                                                                                            |                     |
|                                                                           |                                                                                                            |                     |
| 20'-0"                                                                    | N/A                                                                                                        | 42'-11"             |
| 30'-0"                                                                    | N/A                                                                                                        | 42'-2"              |
| 32'-2" (13% Lot Width)                                                    | N/A                                                                                                        | 32'-2"              |
| 29'-8" (15% Lot Width)"                                                   | N/A                                                                                                        | 48'-2"              |
| 34'-6" (15% Lot Depth)                                                    | N/A                                                                                                        | 35'-7 "             |
| 7'-6"                                                                     | N/A                                                                                                        | 7'-6"               |
| N/A                                                                       | N/A                                                                                                        | N/A                 |
|                                                                           |                                                                                                            |                     |
| 17'-3" (50 % rear_setback)                                                | N/A                                                                                                        | 17'-9"              |
| 80'-3" (25%)                                                              | N/A                                                                                                        | 32'-2" + 29 -8" = 6 |
| I                                                                         | NO                                                                                                         |                     |
|                                                                           | NO                                                                                                         |                     |
|                                                                           | NO                                                                                                         |                     |
|                                                                           |                                                                                                            |                     |

| Γ:           | RS-2 (SINGLE-FAMILY) |
|--------------|----------------------|
|              | N/A                  |
|              | +5'-0"               |
|              | +13'-0" N.G.V.D.     |
|              | 229'-11"             |
|              | 14,590 SF (19.96%)   |
|              | N/A                  |
|              | 9,735SF (71.1%)      |
|              | 25,317 SF (34.64%)   |
|              | 12,214 SF            |
|              | 2,178 SF             |
|              | 106 SF               |
|              | 10,819 SF            |
|              | 2,423 SF (24.9%)     |
|              | DEFICIENCIES         |
|              | NONE                 |
|              |                      |
|              |                      |
|              |                      |
|              | NONE                 |
|              |                      |
|              | NONE                 |
|              |                      |
|              |                      |
|              | NONE                 |
| 1'-10" (25%) | NONE                 |
|              |                      |
|              |                      |
|              |                      |