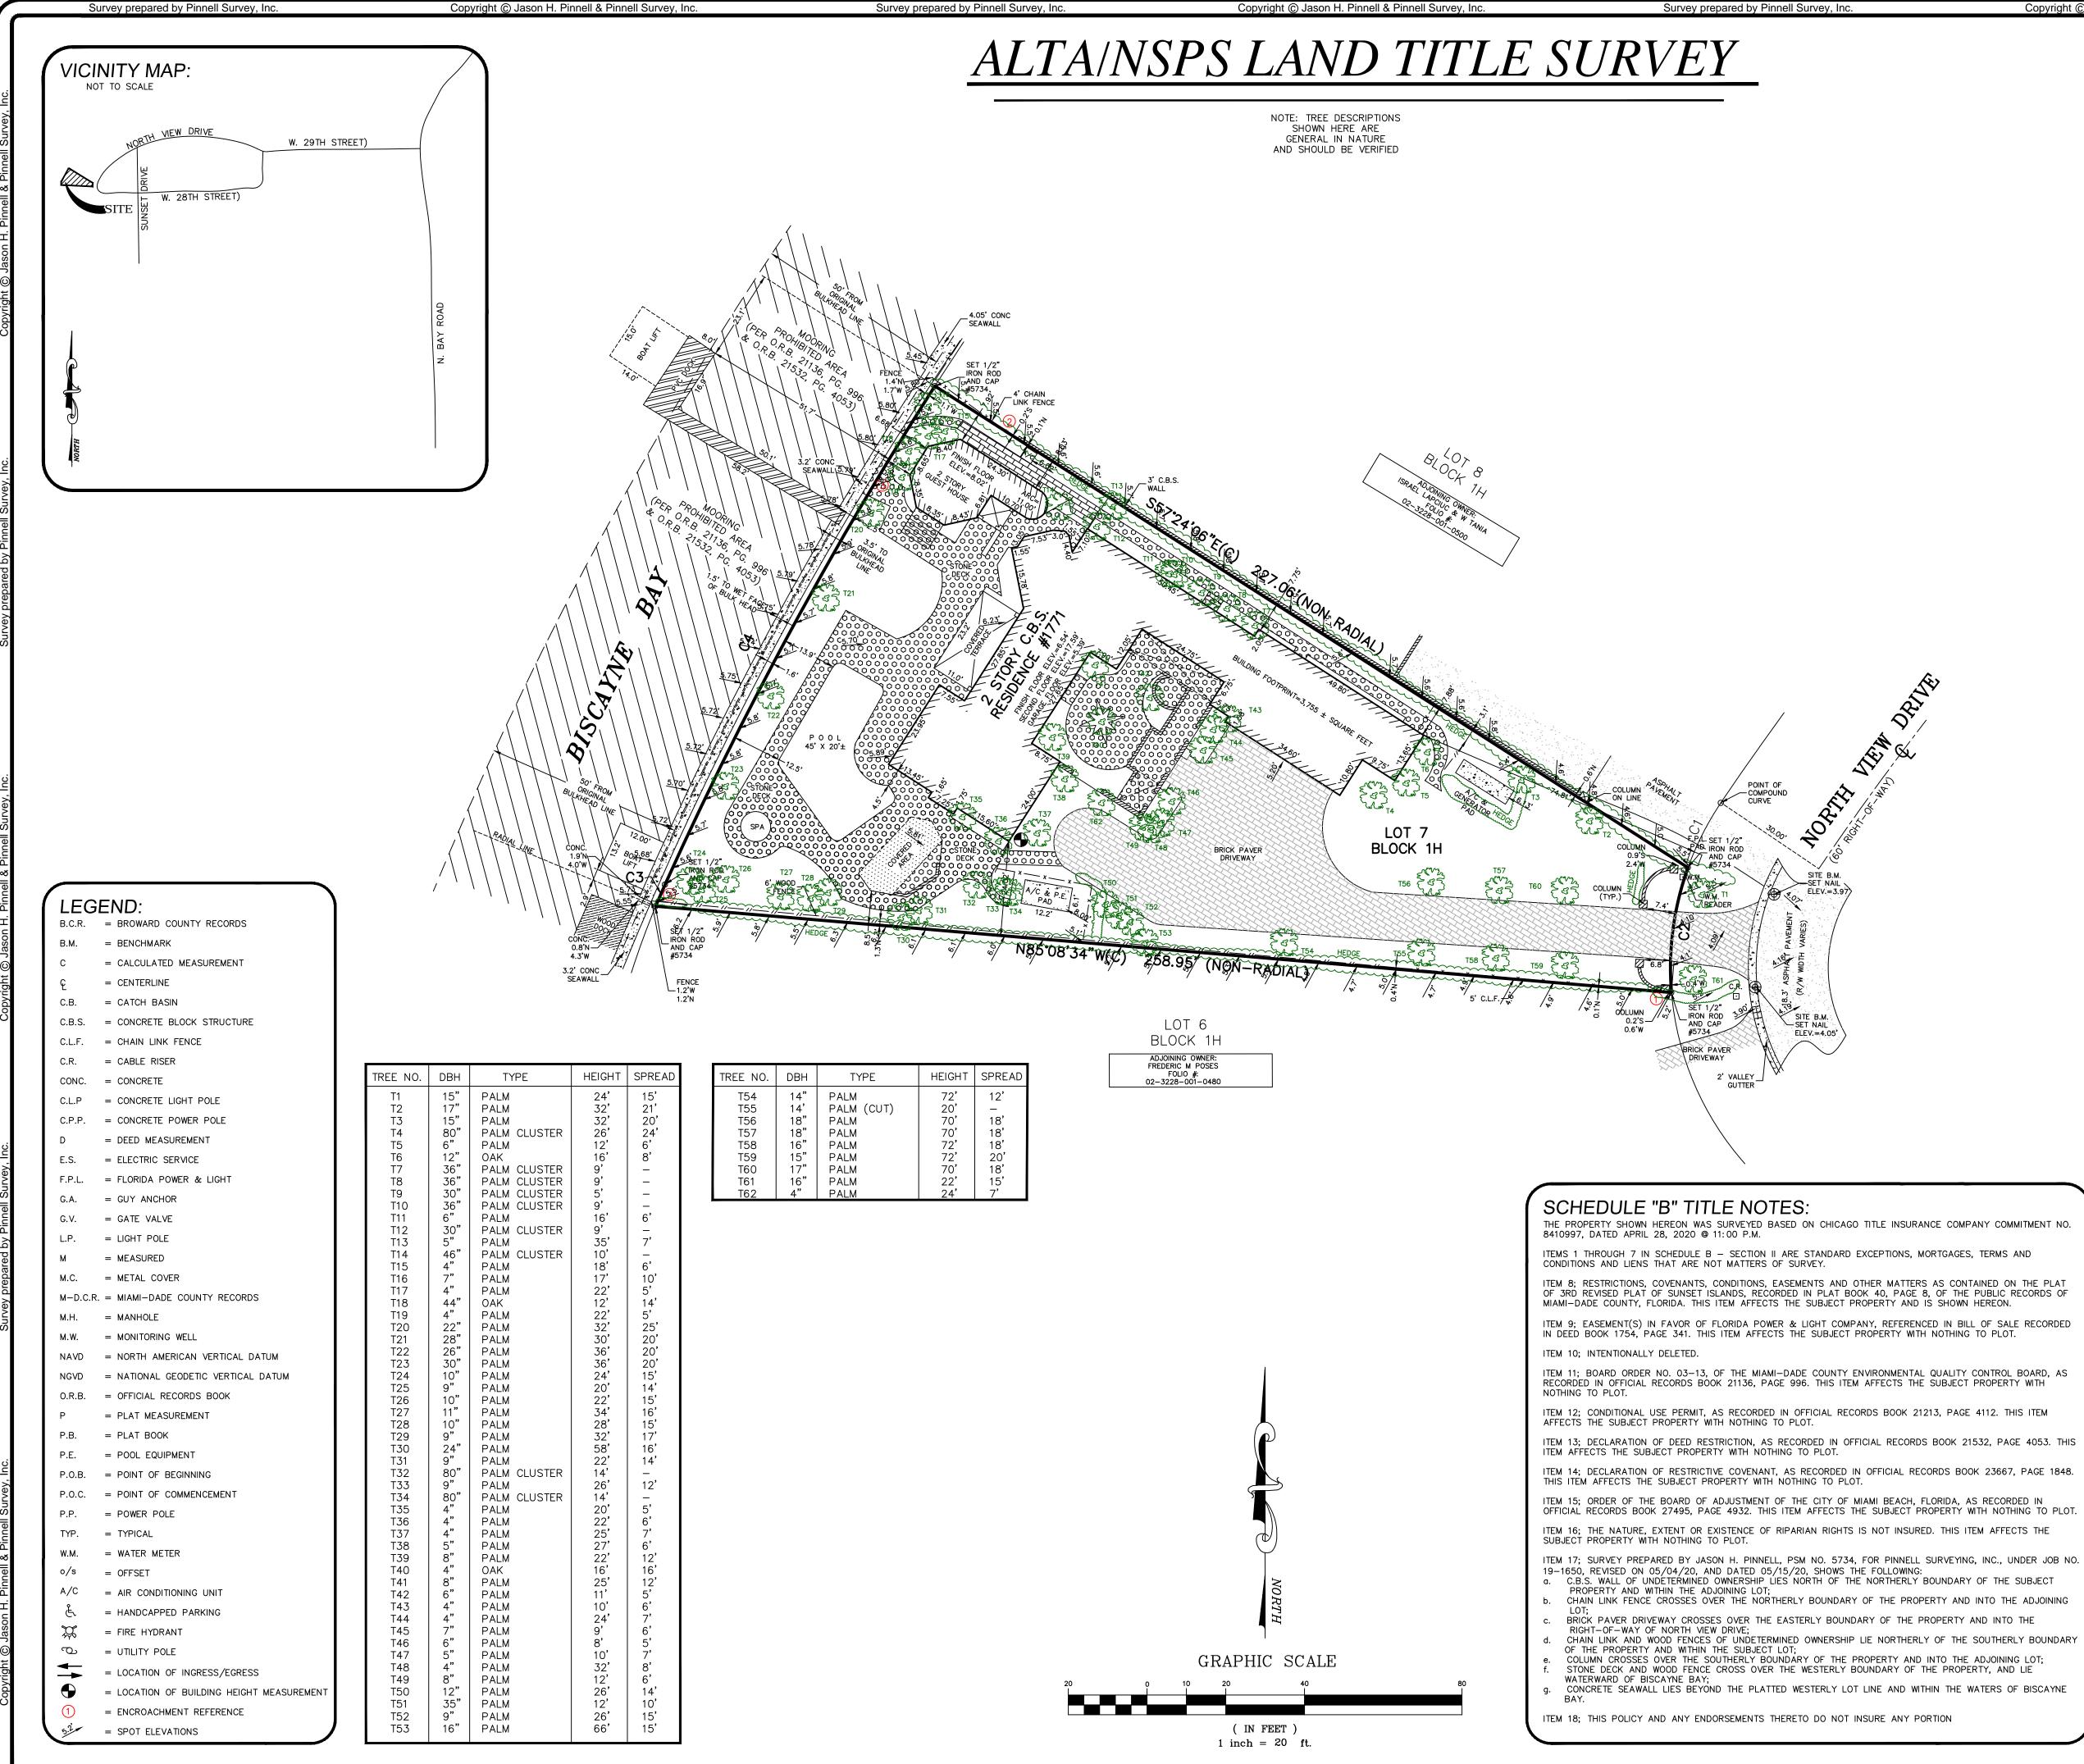

#### **PINNELL SURVEY, INC.** PROFESSIONAL SURVEYORS AND MAPPERS

5300 WEST HILLSBORO BOULEVARD, SUITE 215-A COCONUT CREEK, FLORIDA 33073 PHONE: (954)418-4940 FAX: (954)418-4941 LICENSED BUSINESS #6857

#### PROJECT ADDRESS: 1771 NORTH VIEW DRIVE MIAMI BEACH, FLORIDA 33140

#### LEGAL DESCRIPTION:

LOT 7, IN BLOCK 1H, OF 3RD REVISED PLAT OF SUNSET ISLANDS, ACCORDING TO THE MAP OR PLAT THEREOF, AS RECORDED IN PLAT BOOK 40, PAGE 8, OF THE PUBLIC RECORDS OF MIAMI-DADE COUNTY, FLORIDA.

#### ENCROACHMENT NOTES:

- COLUMN CROSSES OVER THE SOUTHERLY PROPERTY LINE.

- 4 FOOT CHAIN LINK FENCE CROSSES OVER THE NORTHERLY PROPERTY LINE.
- STONE DECK AND 6 FOOT WOOD FENCE CROSS OVER THE WESTERLY PROPERTY LINE.

|       | Cl      | JRVE T             | ABLE    |                |
|-------|---------|--------------------|---------|----------------|
| CURVE | RADIUS  | DELTA              | ARC     | CHORD BEARING  |
| C1    | 75.00'  | 14°09'54"          | 18.54'  | N26°56'46"E(C) |
| C2    | 75.00'  | 24°39'11"          | 32.27'  | S07°32'14"W(C) |
| С3    | 210.00' | 01 <b>°</b> 38'03" | 5.99'   | N23°24'23"E(C) |
| C4    | 982.64' | 08°24'16"          | 144.14' | N28°25'32"E(C) |

#### GENERAL NOTES:

- 1) TYPE OF SURVEY: BOUNDARY 2) IF THIS SURVEY HAS BEEN REVISED AS INDICATED IN THE REVISION BOX SHOWN HEREON, THEN ANY AND ALL PREVIOUS VERSIONS OF THIS SURVEY PREPARED BY PINNELL SURVEY, INC. ARE NULL & VOID.
- 3) THE MIAMI-DADE COUNTY TAX I.D. NUMBER FOR THE PROPERTY SHOWN HEREON IS 02-3228-001-0490 AND IS CURRENTLY OWNED BY SPANISH ROSE LLC.
- 4) THE AREA OF THE PROPERTY SHOWN HEREON IS 21,373 SQUARE FEET (0.4907 ACRES) MORE OR LESS. 5) THE BEARINGS SHOWN HEREON ARE BASED ON AN ASSUMED BEARING OF NORTH 85'08'34" WEST ALONG THE
- SOUTH LINE OF LOT 7, BLOCK IH, P.B. 40, PG. 8, M-D.C.R. 6) THIS SURVEY IS NOT VALID WITHOUT THE SIGNATURE AND THE ORIGINAL RAISED SEAL OF A FLORIDA LICENSED SURVEYOR AND MAPPER.
- 7) ALL ELEVATIONS SHOWN HEREON, ARE RELATIVE TO NATIONAL GEODETIC VERTICAL DATUM OF 1929. 8) BY GRAPHIC PLOTTING ONLY, THE PROPERTY SHOWN HEREON IS LOCATED WITHIN A FLOOD ZONE "AE" WITH A BASE FLOOD ELEVATION OF 8 FEET, AS SHOWN ON F.I.R.M. MAP 125651-0317-L, BEARING A MAP EFFECTIVE DATE OF 09/11/09 AND AN INDEX MAP REVISION DATE OF 09/11/09.
- 9) UNDERGROUND IMPROVEMENTS AND UTILITIES ARE NOT LOCATED. 10) UNLESS OTHERWISE NOTED, ALL FIELD MEASUREMENTS ARE IN AGREEMENT WITH RECORD MEASUREMENTS. 11) REFERENCE BENCHMARK: CMB SI-04, ELEVATION=1.69' NAVD '88 / ELEVATION = 3.24' NGVD '29 12) REFERENCE BENCHMARK ELEVATION DATUM WAS CONVERTED FROM NAVD 1988 TO NGVD 1929 USING
- CORPSCON 6.0.1. 13) FENCE AND WALL OWNERSHIP IS NOT DETERMINED.
- 14) THIS DRAWING IS THE PROPERTY OF PINNELL SURVEY, INC. AND SHALL NOT BE USED OR REPRODUCED, WHOLE OR IN PART WITHOUT WRITTEN PERMISSION & AUTHORIZATION FROM PINNELL SURVEY, INC. 15) DATE FIELDWORK PERFORMED: 08/19/19 (FIELD BOOK 601, PAGE 45) 16) DRAWN BY: J.H.P. & Q.D.I. CHECKED BY: J.H.P. & O.C.

**CERTIFICATION:** TO: GREENBERG TRAURIG, P.A. CHICAGO TITLE INSURANCE COMPANY THIS IS TO CERTIFY THAT THIS MAP OR PLAT AND THE SURVEY ON WHICH IT IS BASED WERE MADE IN ACCORDANCE WITH THE 2016 MINIMUM STANDARD DETAIL REQUIREMENTS FOR ALTA/NSPS LAND TITLE SURVEYS, JOINTLY ESTABLISHED AND ADOPTED BY ALTAY AND NSPS, AND INCLUDES ITEMS 1, 2, 3, 4, 7(a), 7(b)(1), 8(LOCATION OF SUBSTANTIAL FEATURES PER VISIBLE, ABOVE-GROUND, ON-SITE OBSERVATION; NO LANDSCAPED AREAS ARE LOCATED), 9, 11(LOCATION OF UTILITIES REP VISIBLE, ABOVE-GROUND, ON-SITE OBSERVATION), 13 AND 20 OF TABLE A THEREOF. THE FIELD WORK WAS COMPLETED ON AUGUST 19, 2019 AND UPDATED MAY 14, 2020. STATE OF 06/30/20 JASON H. PINNELL PROFESSIONAL SURVEYOR & MAPPER SURVE LICENSE NO. 5734 - STATE OF FLORIDA 

| REVISION                                     | DATE       | CHECKED B |
|----------------------------------------------|------------|-----------|
| UPDATE: REVISED SURVEY TO ALTA/NSPS          | 6 05/04/20 | 0.C       |
| REVISED SCHEDULE "B" TITLE NOTES             | 05/21/20   | 0.C       |
| ADD TREES AND ADDITIONAL ELEAVTAIONS(201136) | 06/29/20   | 0.C       |
|                                              |            |           |
|                                              |            |           |

PROJECT NAME:

JOB NO.: 19-1650

Copyright © Jason H. Pinnell & Pinnell Survey, Inc.

Survey prepared by Pinnell Survey, Inc.

Survey prepared by Pinnell Survey, Inc.

Copyright © Jason H. Pinnell & Pinnell Survey, Inc.