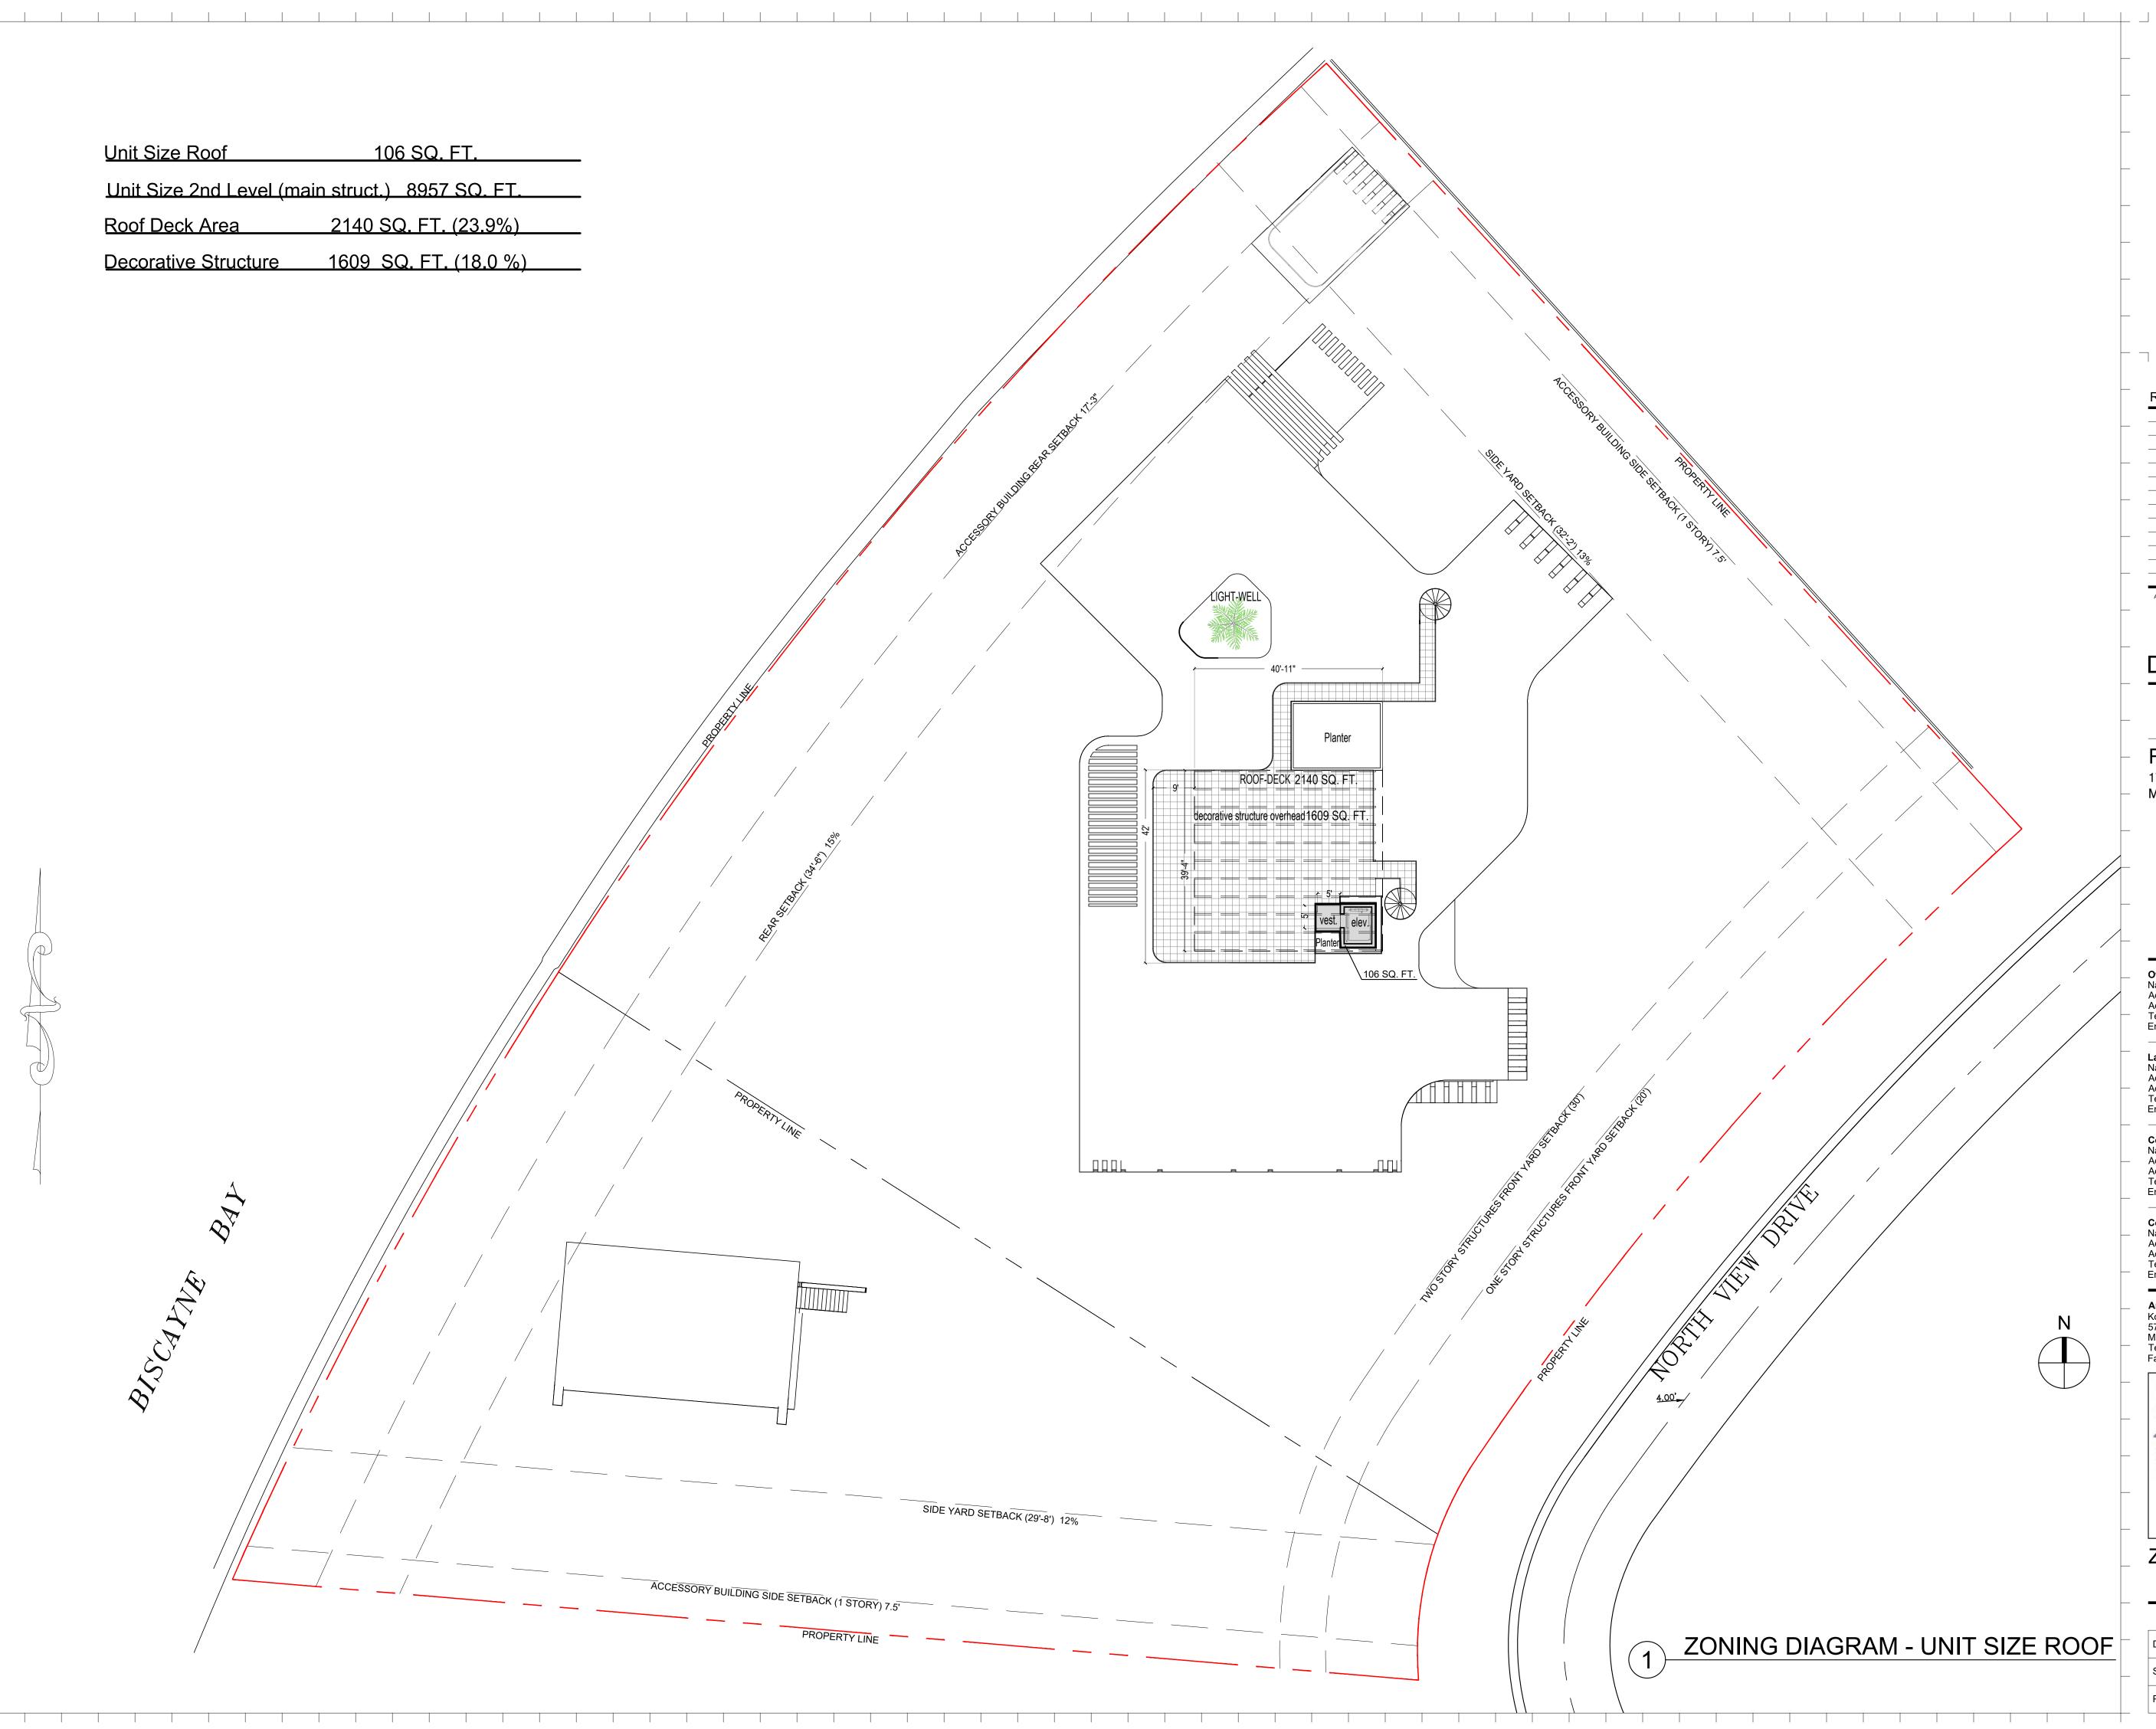

## FAMILY RESIDENTIAL - ZONING DATA SHEET

| 1753-1771 N VIEW DRIVE , MIAMI BEACH                                      | I, FL 33140                                                                                                |                     |
|---------------------------------------------------------------------------|------------------------------------------------------------------------------------------------------------|---------------------|
| 02-3228-001-0500 , 02-3228-001-0490                                       |                                                                                                            |                     |
| N/A                                                                       |                                                                                                            |                     |
| 1937, 1938, 1998 (1753 N View Drive) 19                                   | 37, 1959, 2002 (1771 N View Drive)                                                                         | ZONING DISTRIC      |
| 8'-0" NGVD                                                                | FUTURE GRADE VALUE IN NGVD :                                                                               |                     |
| 4'-0" NGVD                                                                | FREE BOARD:                                                                                                |                     |
| 73,091 SF                                                                 | HEIGHT OF GROUND FLOOR:                                                                                    |                     |
| 247'-5"                                                                   | LOT DEPTH:                                                                                                 |                     |
| 21,927SF (30.00%)                                                         | PROPOSED LOT COVERAGE SF AND %:                                                                            |                     |
| 11,000 SF APPROX                                                          | LOT COVERAGE DEDUCTED (GARAGE-STORAGE)                                                                     | SF:                 |
| 3,189 SF. (66.5%)                                                         | REAR YARD OPEN SPACE SF AND %:                                                                             |                     |
| 36,545 SF (50.00%)                                                        | PROPOSED UNIT SIZE SF AND %:                                                                               |                     |
| N/A                                                                       | PROPOSED FIRST FLOOR UNIT SIZE:                                                                            |                     |
| N/A                                                                       | PROPOSED UNDERSTORY UNIT SIZE:                                                                             |                     |
|                                                                           | PROPOSED ROOF LEVEL UNIT SIZE:                                                                             |                     |
| N/A                                                                       | PROPOSED SECOND FLOOR UNIT SIZE:                                                                           |                     |
| 5,285 SF (1771 N VIEW DR.) +<br>10,813 SF (1753 N VIEW DR.)=<br>16,098 SF | PROPOSED ROOF DECK AREA SF AND % (NOTE:<br>MAXIMUM IS 25% OF THE ENCLOSED FLOOR ARE<br>IMMEDIATELY BELOW): | Ā                   |
| REQUIRED                                                                  | EXISTING                                                                                                   | PROPOSED            |
| 28'- FLAT ROOFS                                                           | N/A                                                                                                        | 28'-0"              |
|                                                                           |                                                                                                            |                     |
|                                                                           |                                                                                                            |                     |
|                                                                           |                                                                                                            |                     |
| 20'-0"                                                                    | N/A                                                                                                        | 42'-11"             |
| 30'-0"                                                                    | N/A                                                                                                        | 42'-2"              |
| 32'-2" (13% Lot Width)                                                    | N/A                                                                                                        | 32'-2"              |
| 29'-8" (15% Lot Width)"                                                   | N/A                                                                                                        | 48'-2"              |
| 34'-6" (15% Lot Depth)                                                    | N/A                                                                                                        | 35'-7 "             |
| 7'-6"                                                                     | N/A                                                                                                        | 7'-6"               |
| N/A                                                                       | N/A                                                                                                        | N/A                 |
|                                                                           |                                                                                                            |                     |
| 17'-3" (50 % rear_setback)                                                | N/A                                                                                                        | 17'-9"              |
| 80'-3" (25%)                                                              | N/A                                                                                                        | 32'-2" + 29 -8" = 6 |
| I                                                                         | NO                                                                                                         |                     |
|                                                                           | NO                                                                                                         |                     |
|                                                                           | NO                                                                                                         |                     |
|                                                                           |                                                                                                            |                     |

| Γ:           | RS-2 (SINGLE-FAMILY) |
|--------------|----------------------|
|              | N/A                  |
|              | +5'-0"               |
|              | +13'-0" N.G.V.D.     |
|              | 229'-11"             |
|              | 14,590 SF (19.96%)   |
|              | N/A                  |
|              | 9,735SF (71.1%)      |
|              | 25,317 SF (34.64%)   |
|              | 12,214 SF            |
|              | 2,178 SF             |
|              | 106 SF               |
|              | 10,819 SF            |
|              | 2,423 SF (24.9%)     |
|              | DEFICIENCIES         |
|              | NONE                 |
|              |                      |
|              |                      |
|              |                      |
|              | NONE                 |
|              |                      |
|              | NONE                 |
|              |                      |
|              |                      |
|              | NONE                 |
| 1'-10" (25%) | NONE                 |
|              |                      |
|              |                      |
|              |                      |