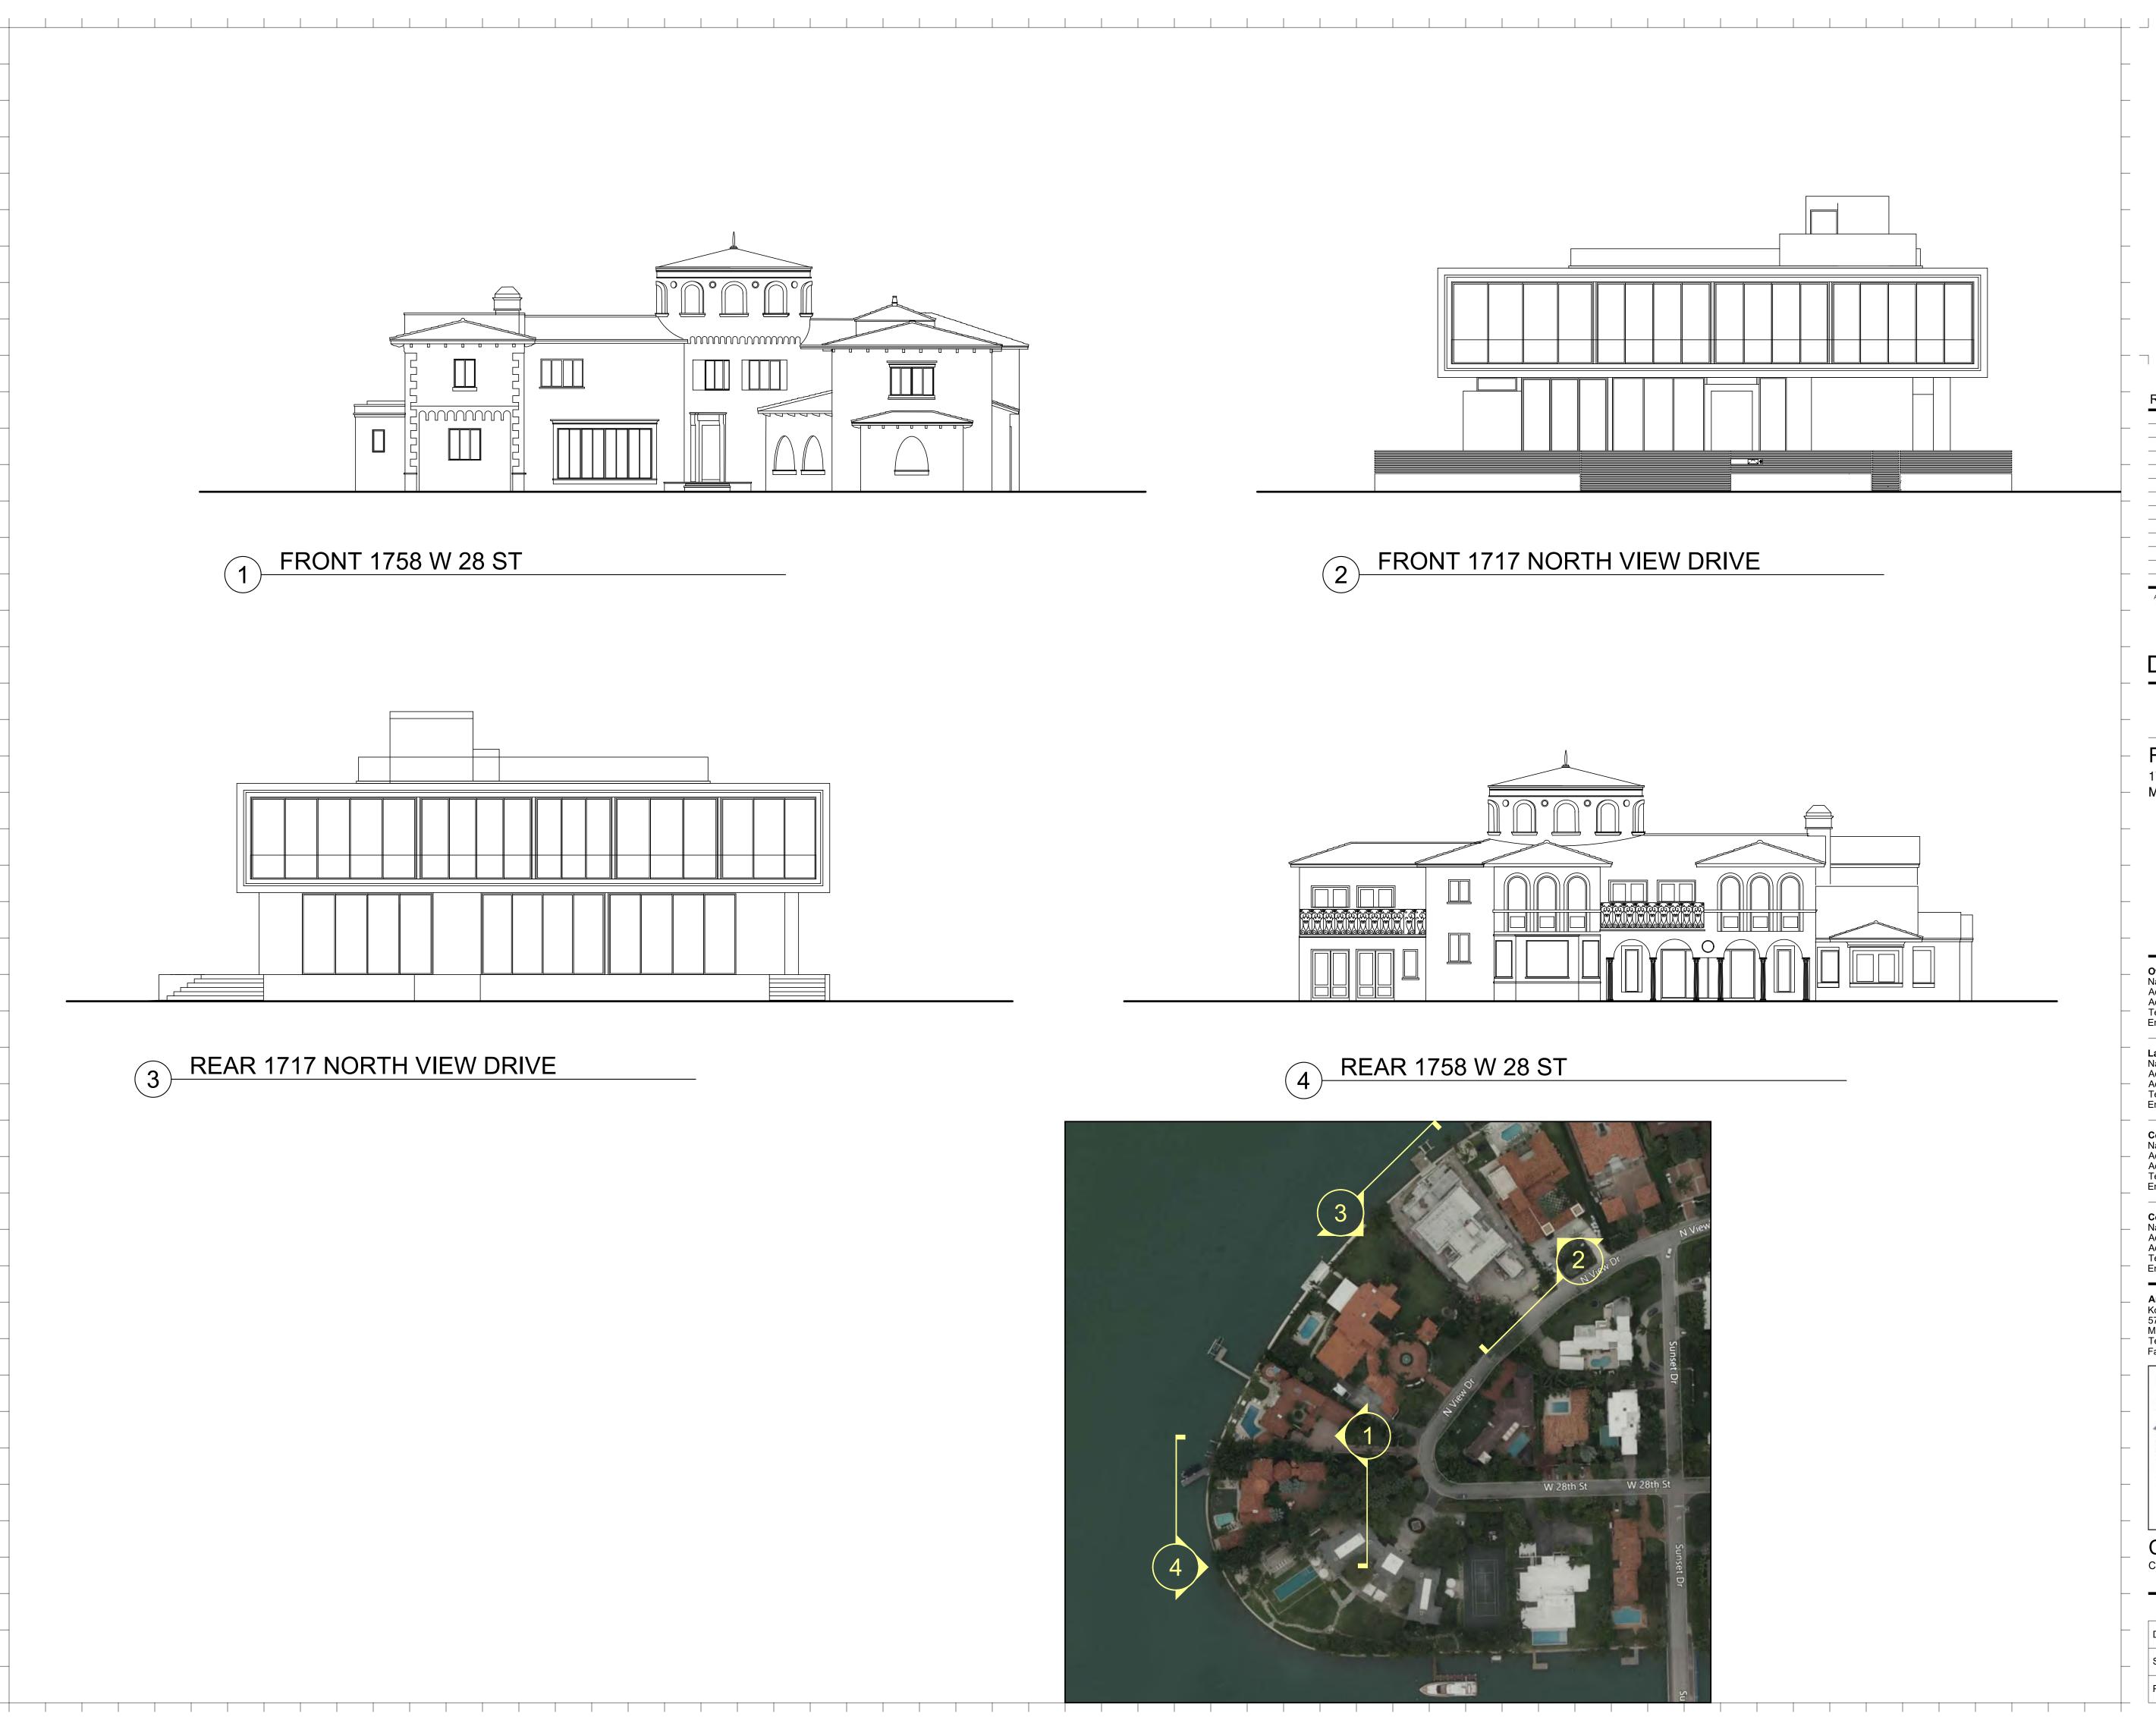

|      |      |
|      |      |      |      |
|      |      |      |      |

#### DRB SUBMISSION

RESIDENCE 1753-1771 North View Dr. MIAMI BEACH, FL 33140

Owner: Email

Name Sunset Islands Land Trust Address 1771 N View Dr Address Miami Beach, FL 33140 Tel: -

LandscapeArchitectNameRaymond Jungles, Inc.Address2964 Aviation Ave.AddressMiami, FL 33133Tel:305-858-6777 Tel: Email

**Consultant:** Name Address Address Tel: Email

**Consultant:** Name Address Address Tel: Email

Architect of Record: Kobi Karp Architecture and Interior Design, Inc. 571 NW 28TH ST, Miami, Florida 33127 USA Tel: +1(305) 573 1818 Fax: +1(305) 573 3766



# EXISTING\_IMAGES 1771\_N\_VIEW\_DRIVE

| ate    | 12/07/202 |
|--------|-----------|
| cale   |           |
| roject | 2023      |
|        |           |





#### DRB SUBMISSION

RESIDENCE 1753-1771 North View Dr. MIAMI BEACH, FL 33140

Owner: Email

Name Sunset Islands Land Trust Address 1771 N View Dr Address Miami Beach, FL 33140 Tel: -

LandscapeArchitectNameRaymond Jungles, Inc.Address2964 Aviation Ave.AddressMiami, FL 33133AddressMiami, FL 32133 Tel: 305-858-6777 Email

Consultant: Name Address Address Tel: Email

Consultant: Name Address Address Tel: Email

Architect of Record: Kobi Karp Architecture and Interior Design, Inc. 571 NW 28TH ST, Miami, Florida 33127 USA Tel: +1(305) 573 1818 Fax: +1(305) 573 3766



CONTEXT\_ELEVATIONS CONCEPT-DESIGN

Date 12/07/2020 Scale -- 3/32"=1'-0" Project 2023

Sheet No. A-0.09



| Γ    |      |      |      |
|------|------|------|------|
| Rev. | Date | Rev. | Date |
|      |      |      |      |