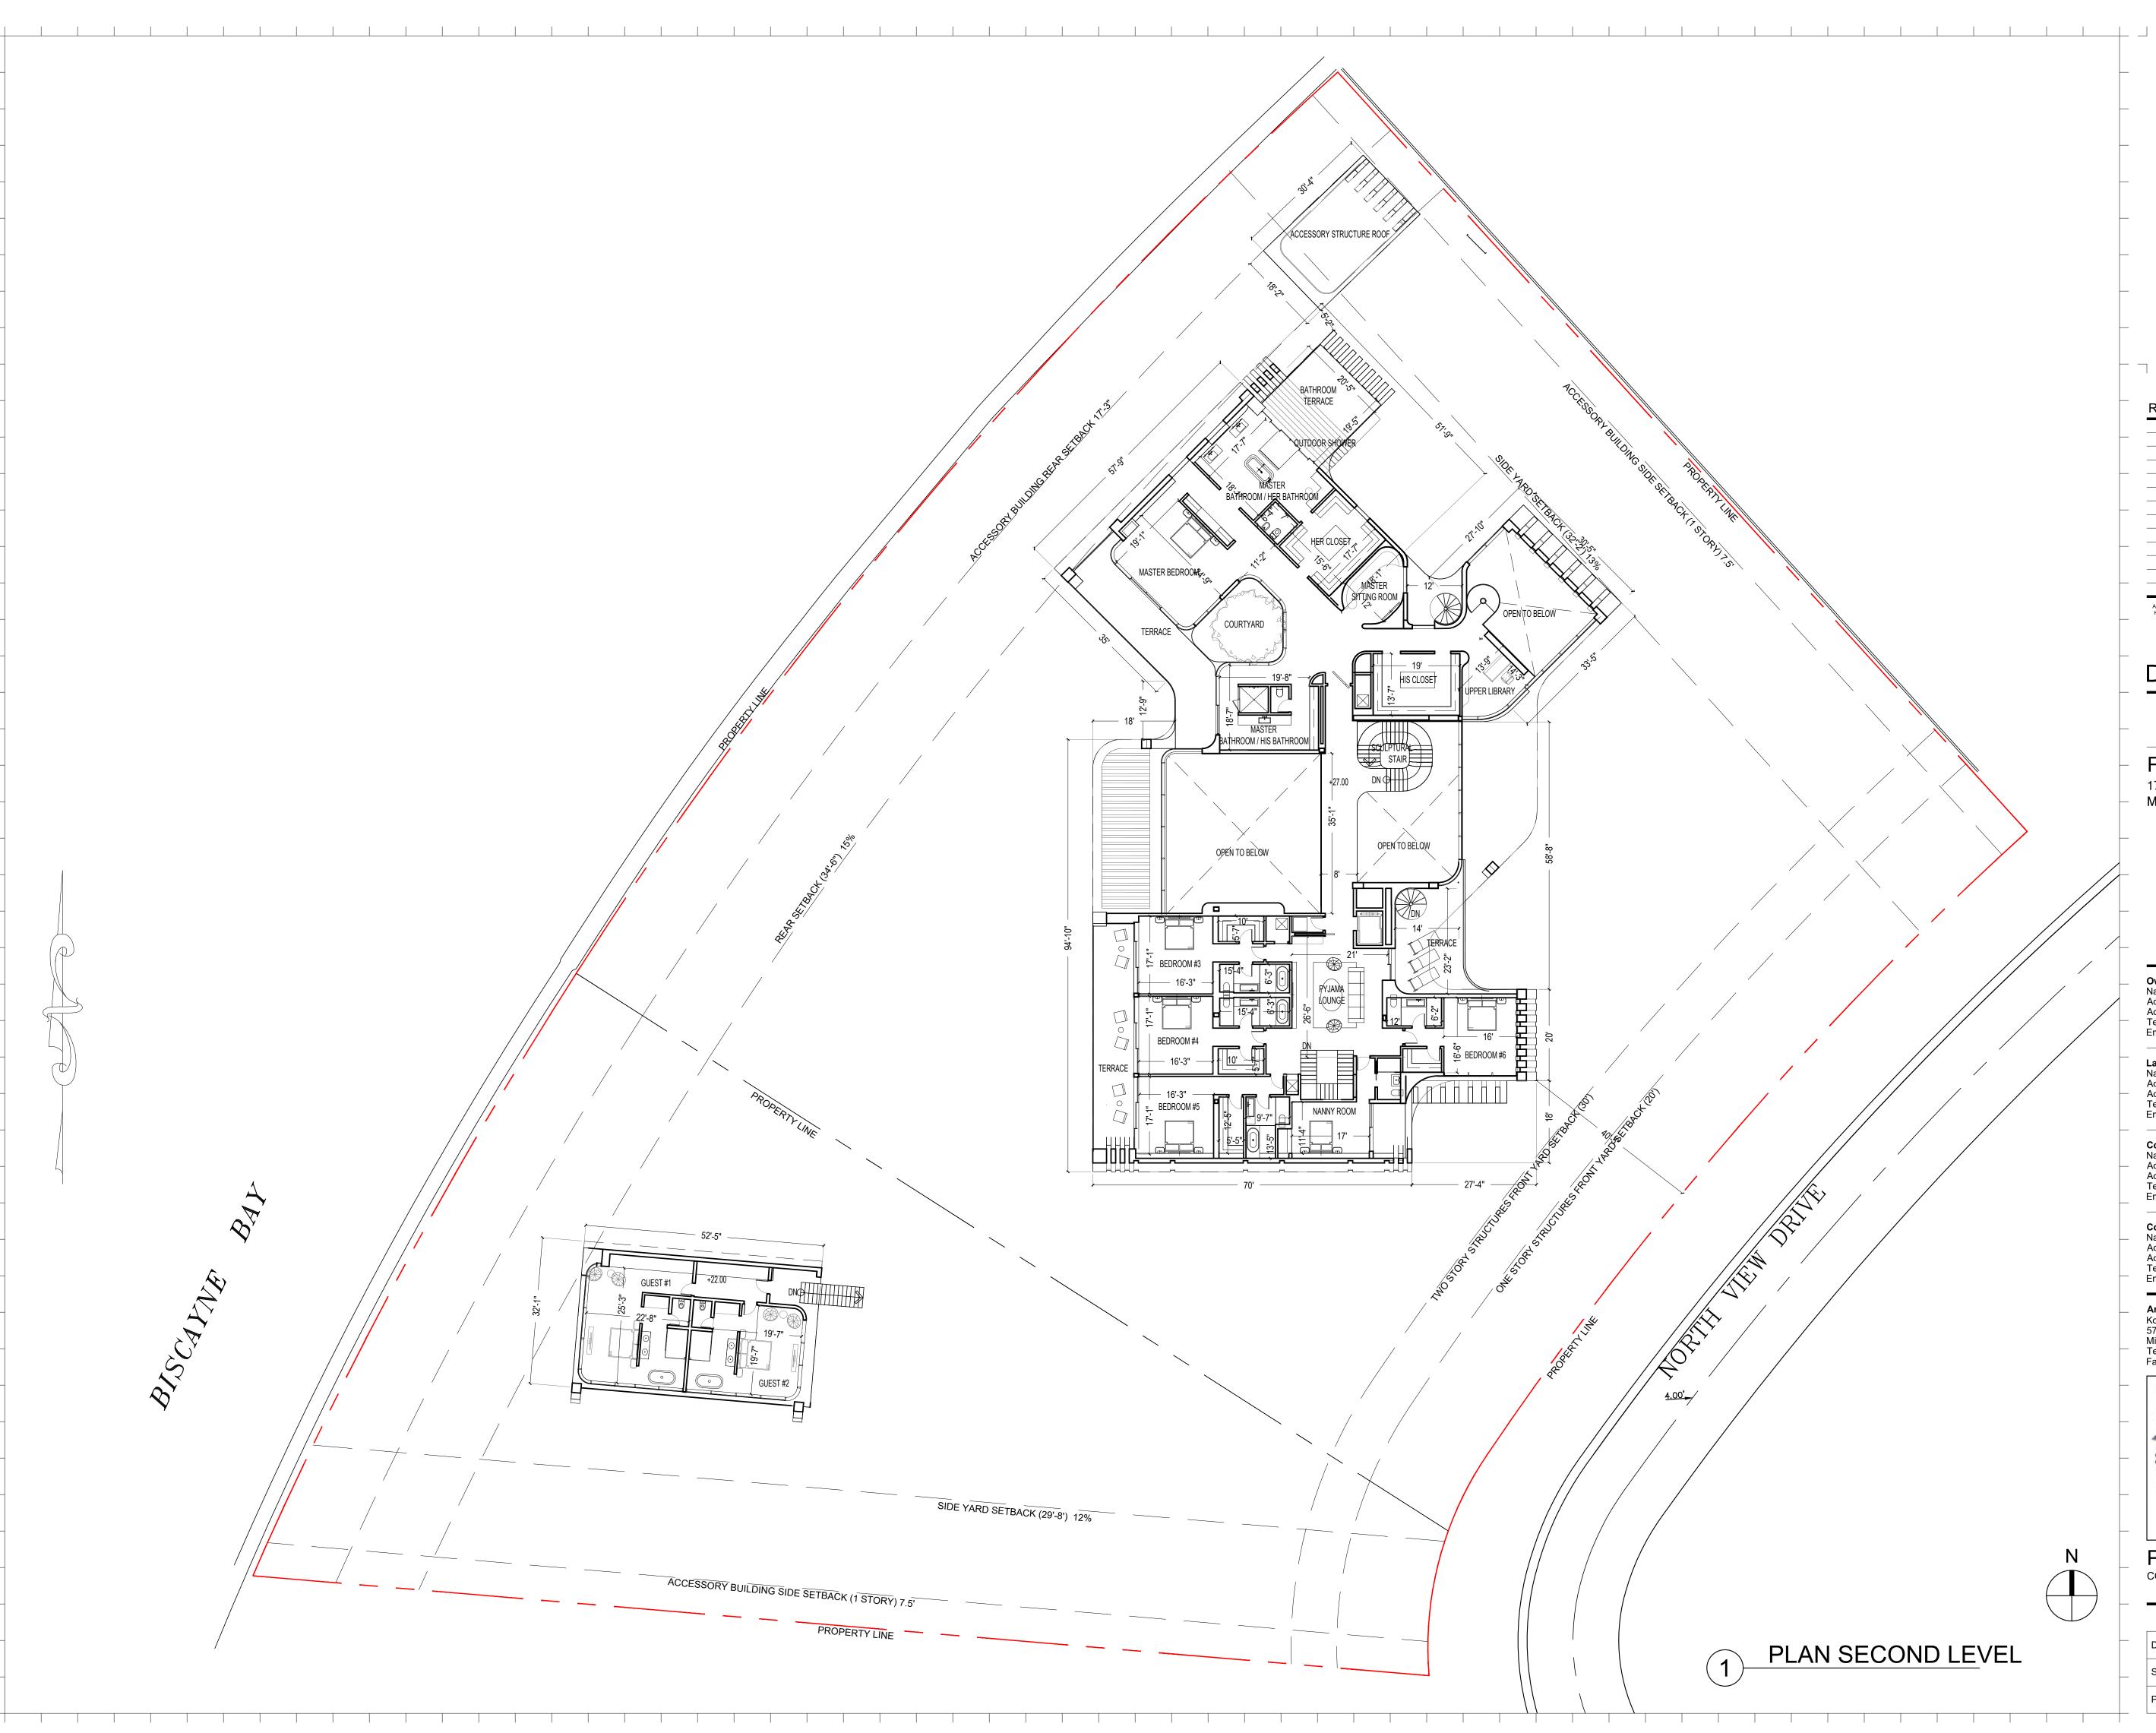

|    |
|      |           |    |
|      |           |    |
|      |           |    |
|      |           |    |
|      |           |    |

RESIDENCE 1753-1771 North View Dr. MIAMI BEACH, FL 33140

**Owner:** Name Address Tel: Email

NameSunset Islands Land TrustAddress1771 N View DrAddressMiami Beach, FL 33140

LandscapeArchitectNameRaymond Jungles, Inc.Address2964 Aviation Ave.AddressMiami, FL 33133Tel:305-858-6777 Address Tel: Email

Consultant: Name Address Address Tel: Email

Consultant: Name Address Address Tel: Email

Architect of Record: Kobi Karp Architecture and Interior Design, Inc. 571 NW 28TH ST, Miami, Florida 33127 USA Tel: +1(305) 573 1818 Fax: +1(305) 573 3766



| Date    | 12/07/2020  |
|---------|-------------|
| Scale   | 1/16"=1'-0" |
| Project | 2023        |





| _ |        |     |      |      |
|---|--------|-----|------|------|
|   | Rev. D | ate | Rev. | Date |
|   |        |     |      |      |
|   |        |     |      |      |
|   |        |     |      |      |
|   |        |     |      |      |
|   |        |     |      |      |
|   |        |     |      |      |
|   |        |     |      |      |

DRB SUBMISSION

#### RESIDENCE 1753-1771 North View Dr. MIAMI BEACH, FL 33140

**Owner:** Name Address Email

Name Sunset Islands Land Trust Address 1771 N View Dr Address Miami Beach, FL 33140 Tel: -

LandscapeArchitectNameRaymond Jungles, Inc.Address2964 Aviation Ave.AddressMiami, FL 33133Tel:305-858-6777Email

Consultant: Name Address Address Tel: Email

Consultant: Name Address Address Tel: Email

Architect of Record: Kobi Karp Architectur