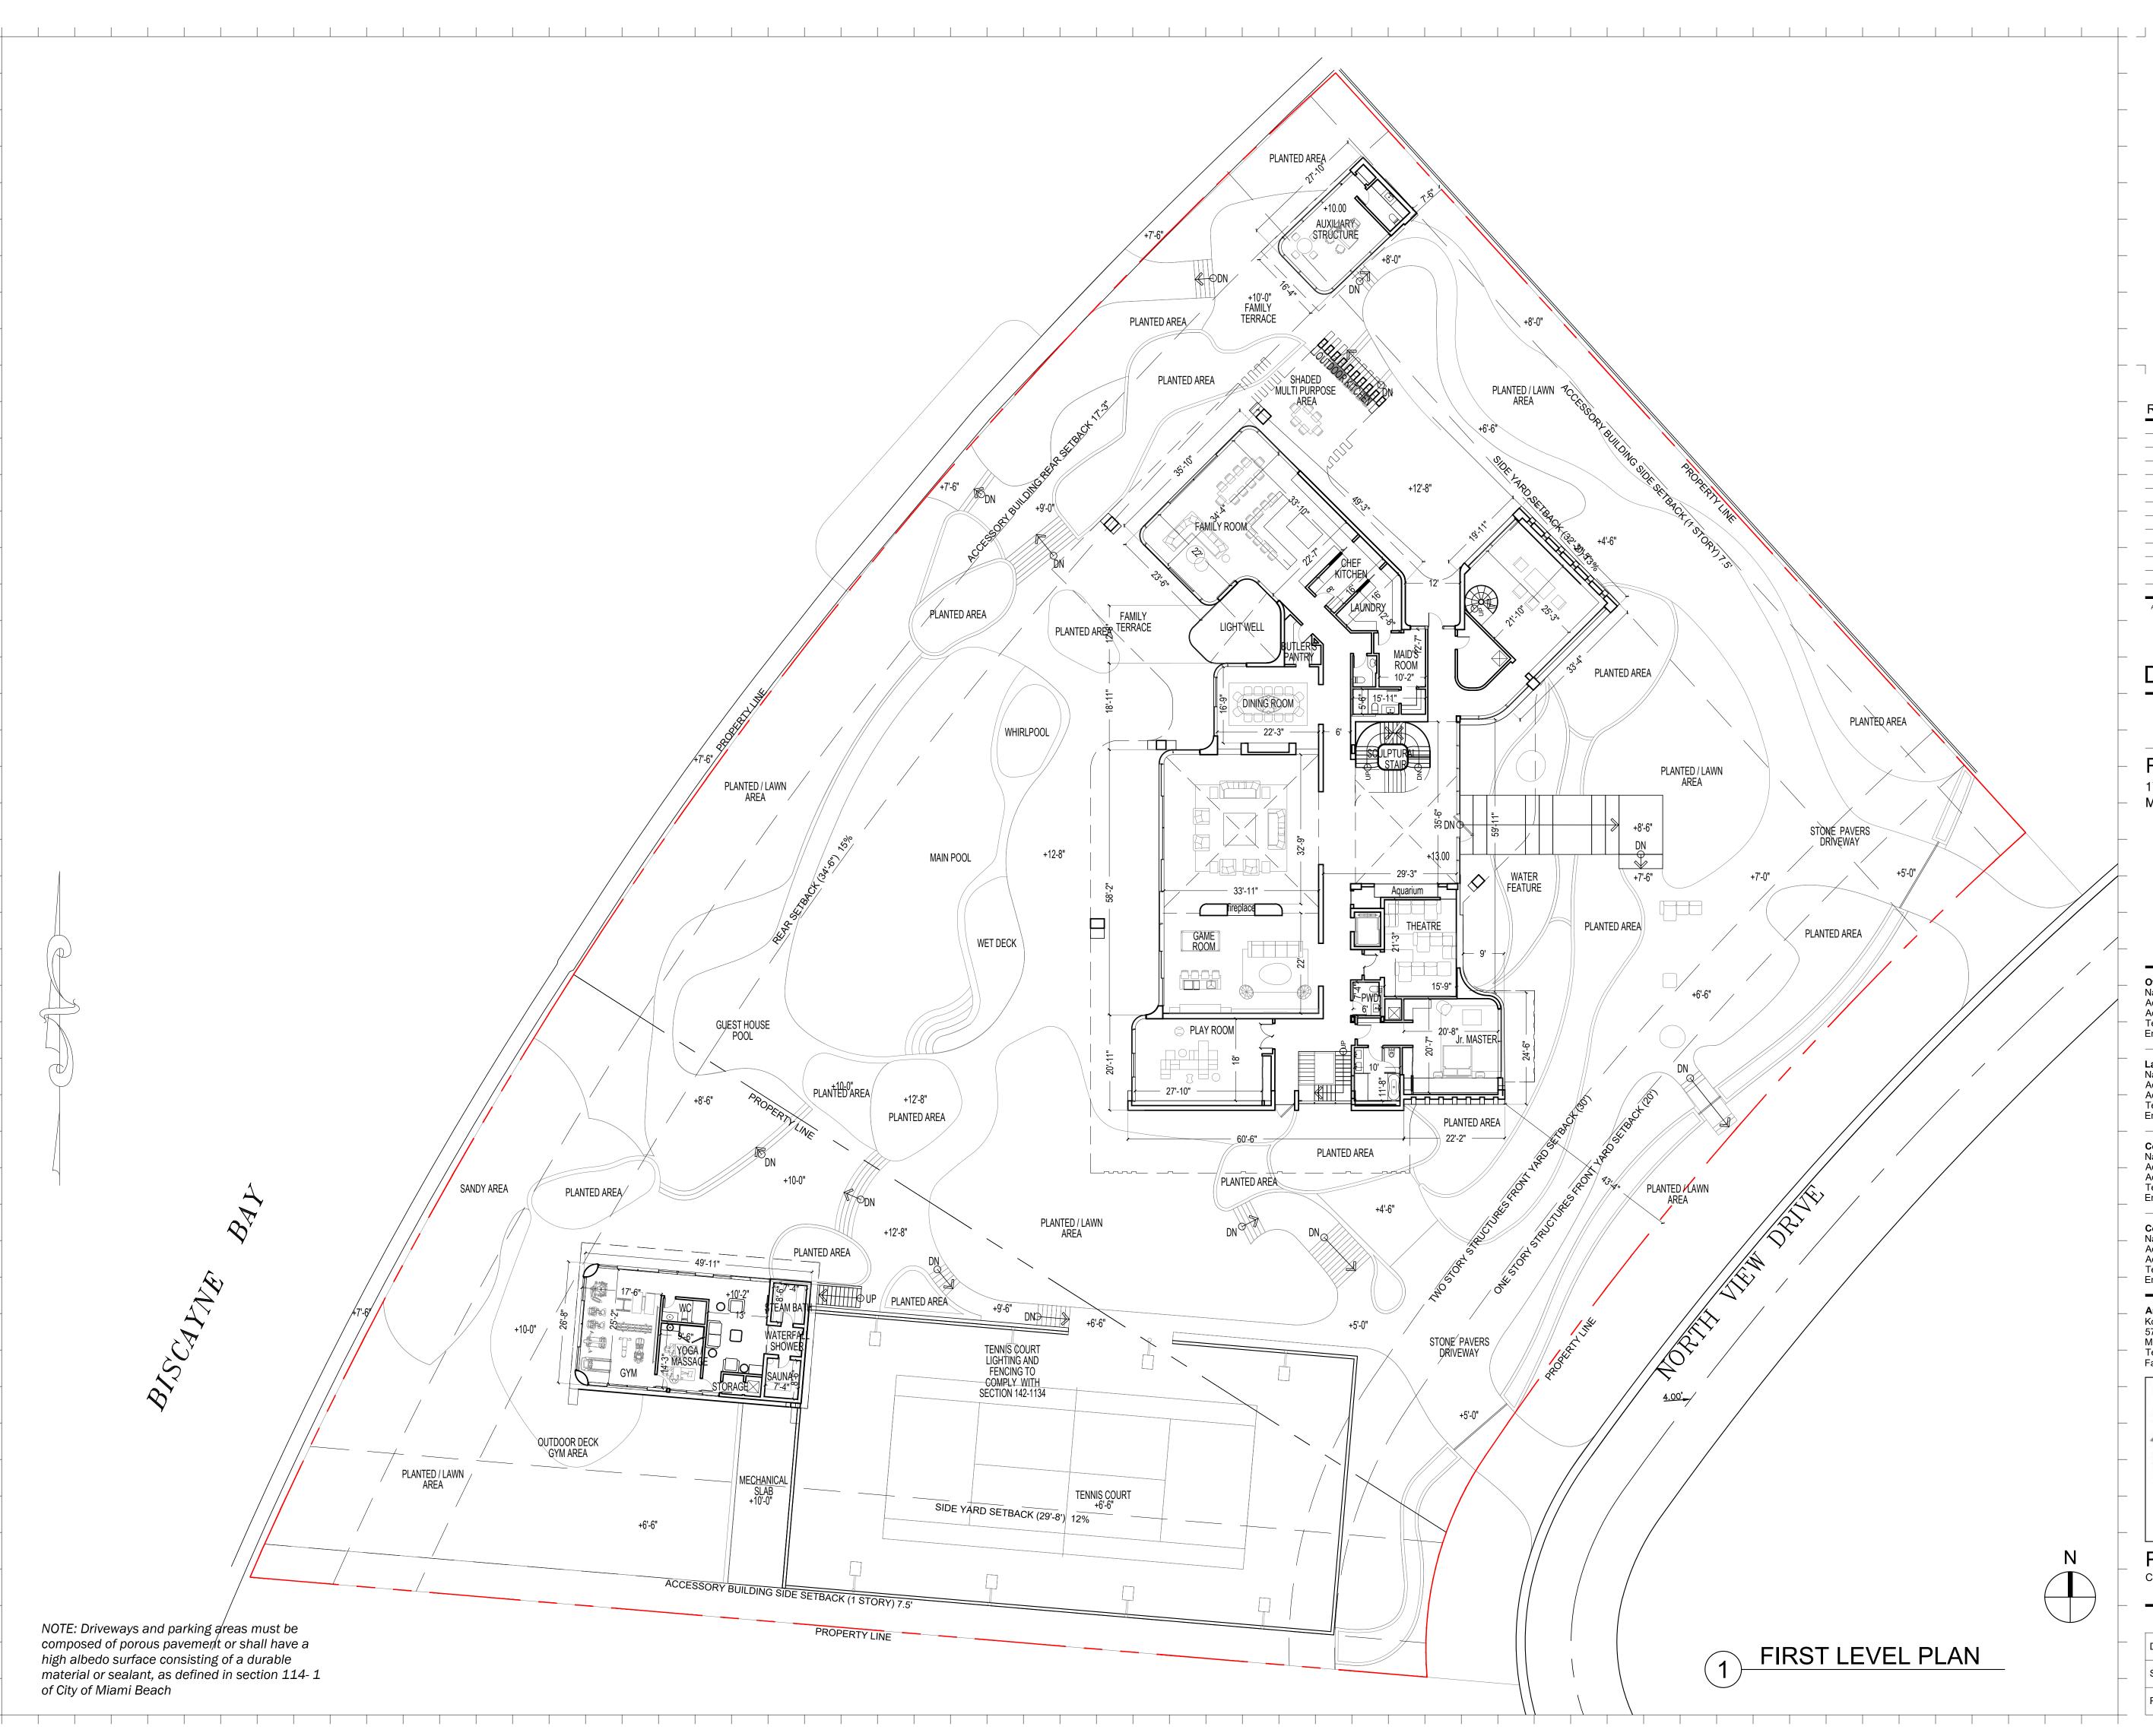

## FAMILY RESIDENTIAL - ZONING DATA SHEET

| 1753-1771 N VIEW DRIVE , MIAMI BEACH                                      | I, FL 33140                                                                                                |                     |
|---------------------------------------------------------------------------|------------------------------------------------------------------------------------------------------------|---------------------|
| 02-3228-001-0500 , 02-3228-001-0490                                       |                                                                                                            |                     |
| N/A                                                                       |                                                                                                            |                     |
| 1937, 1938, 1998 (1753 N View Drive) 19                                   | 37, 1959, 2002 (1771 N View Drive)                                                                         | ZONING DISTRIC      |
| 8'-0" NGVD                                                                | FUTURE GRADE VALUE IN NGVD :                                                                               |                     |
| 4'-0" NGVD                                                                | FREE BOARD:                                                                                                |                     |
| 73,091 SF                                                                 | HEIGHT OF GROUND FLOOR:                                                                                    |                     |
| 247'-5"                                                                   | LOT DEPTH:                                                                                                 |                     |
| 21,927SF (30.00%)                                                         | PROPOSED LOT COVERAGE SF AND %:                                                                            |                     |
| 11,000 SF APPROX                                                          | LOT COVERAGE DEDUCTED (GARAGE-STORAGE)                                                                     | SF:                 |
| 3,189 SF. (66.5%)                                                         | REAR YARD OPEN SPACE SF AND %:                                                                             |                     |
| 36,545 SF (50.00%)                                                        | PROPOSED UNIT SIZE SF AND %:                                                                               |                     |
| N/A                                                                       | PROPOSED FIRST FLOOR UNIT SIZE:                                                                            |                     |
| N/A                                                                       | PROPOSED UNDERSTORY UNIT SIZE:                                                                             |                     |
|                                                                           | PROPOSED ROOF LEVEL UNIT SIZE:                                                                             |                     |
| N/A                                                                       | PROPOSED SECOND FLOOR UNIT SIZE:                                                                           |                     |
| 5,285 SF (1771 N VIEW DR.) +<br>10,813 SF (1753 N VIEW DR.)=<br>16,098 SF | PROPOSED ROOF DECK AREA SF AND % (NOTE:<br>MAXIMUM IS 25% OF THE ENCLOSED FLOOR ARE<br>IMMEDIATELY BELOW): | Ā                   |
| REQUIRED                                                                  | EXISTING                                                                                                   | PROPOSED            |
| 28'- FLAT ROOFS                                                           | N/A                                                                                                        | 28'-0"              |
|                                                                           |                                                                                                            |                     |
|                                                                           |                                                                                                            |                     |
|                                                                           |                                                                                                            |                     |
| 20'-0"                                                                    | N/A                                                                                                        | 42'-11"             |
| 30'-0"                                                                    | N/A                                                                                                        | 42'-2"              |
| 32'-2" (13% Lot Width)                                                    | N/A                                                                                                        | 32'-2"              |
| 29'-8" (15% Lot Width)"                                                   | N/A                                                                                                        | 48'-2"              |
| 34'-6" (15% Lot Depth)                                                    | N/A                                                                                                        | 35'-7 "             |
| 7'-6"                                                                     | N/A                                                                                                        | 7'-6"               |
| N/A                                                                       | N/A                                                                                                        | N/A                 |
|                                                                           |                                                                                                            |                     |
| 17'-3" (50 % rear_setback)                                                | N/A                                                                                                        | 17'-9"              |
| 80'-3" (25%)                                                              | N/A                                                                                                        | 32'-2" + 29 -8" = 6 |
| I                                                                         | NO                                                                                                         |                     |
|                                                                           | NO                                                                                                         |                     |
|                                                                           | NO                                                                                                         |                     |
|                                                                           |                                                                                                            |                     |

| Γ:           | RS-2 (SINGLE-FAMILY) |
|--------------|----------------------|
|              | N/A                  |
|              | +5'-0"               |
|              | +13'-0" N.G.V.D.     |
|              | 229'-11"             |
|              | 14,590 SF (19.96%)   |
|              | N/A                  |
|              | 9,735SF (71.1%)      |
|              | 25,317 SF (34.64%)   |
|              | 12,214 SF            |
|              | 2,178 SF             |
|              | 106 SF               |
|              | 10,819 SF            |
|              | 2,423 SF (24.9%)     |
|              | DEFICIENCIES         |
|              | NONE                 |
|              |                      |
|              |                      |
|              |                      |
|              | NONE                 |
|              |                      |
|              | NONE                 |
|              |                      |
|              |                      |
|              | NONE                 |
| 1'-10" (25%) | NONE                 |
|              |                      |
|              |                      |
|              |                      |