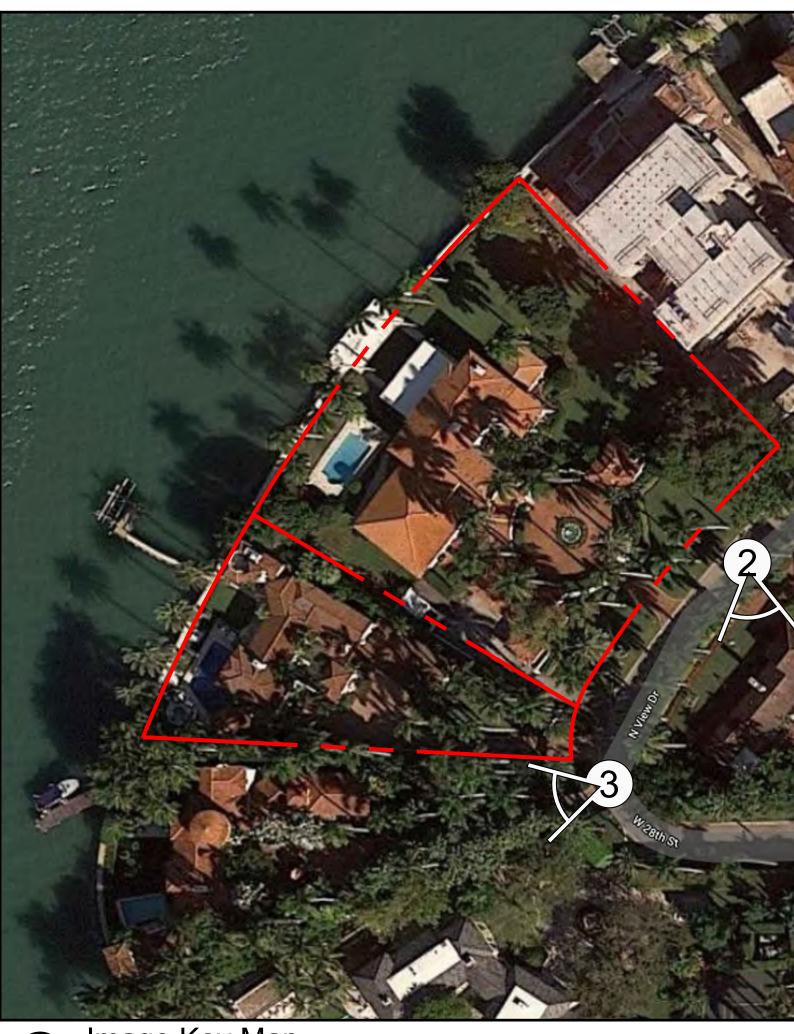

CONTEXT\_IMAGES

Date 12/07/2020 Scale -- -Project 2023

n.t.s.

Image Key Map (4)

| N.        | and the   | A REAL    |           |
|-----------|-----------|-----------|-----------|
|           |           |           |           |
|           |           | ie Alb    | VIEW Dr   |
|           | NVIENDI   | Sunset Dr |           |
| N VIEND   |           |           |           |
|           |           | Sunset Dr |           |
|           |           |           |           |
|           |           | Sunset Dr |           |
| W 28th St | W 28th St |           | W 28th St |
|           |           | Sunset Dr |           |
| TU AS     |           |           | A STATE   |