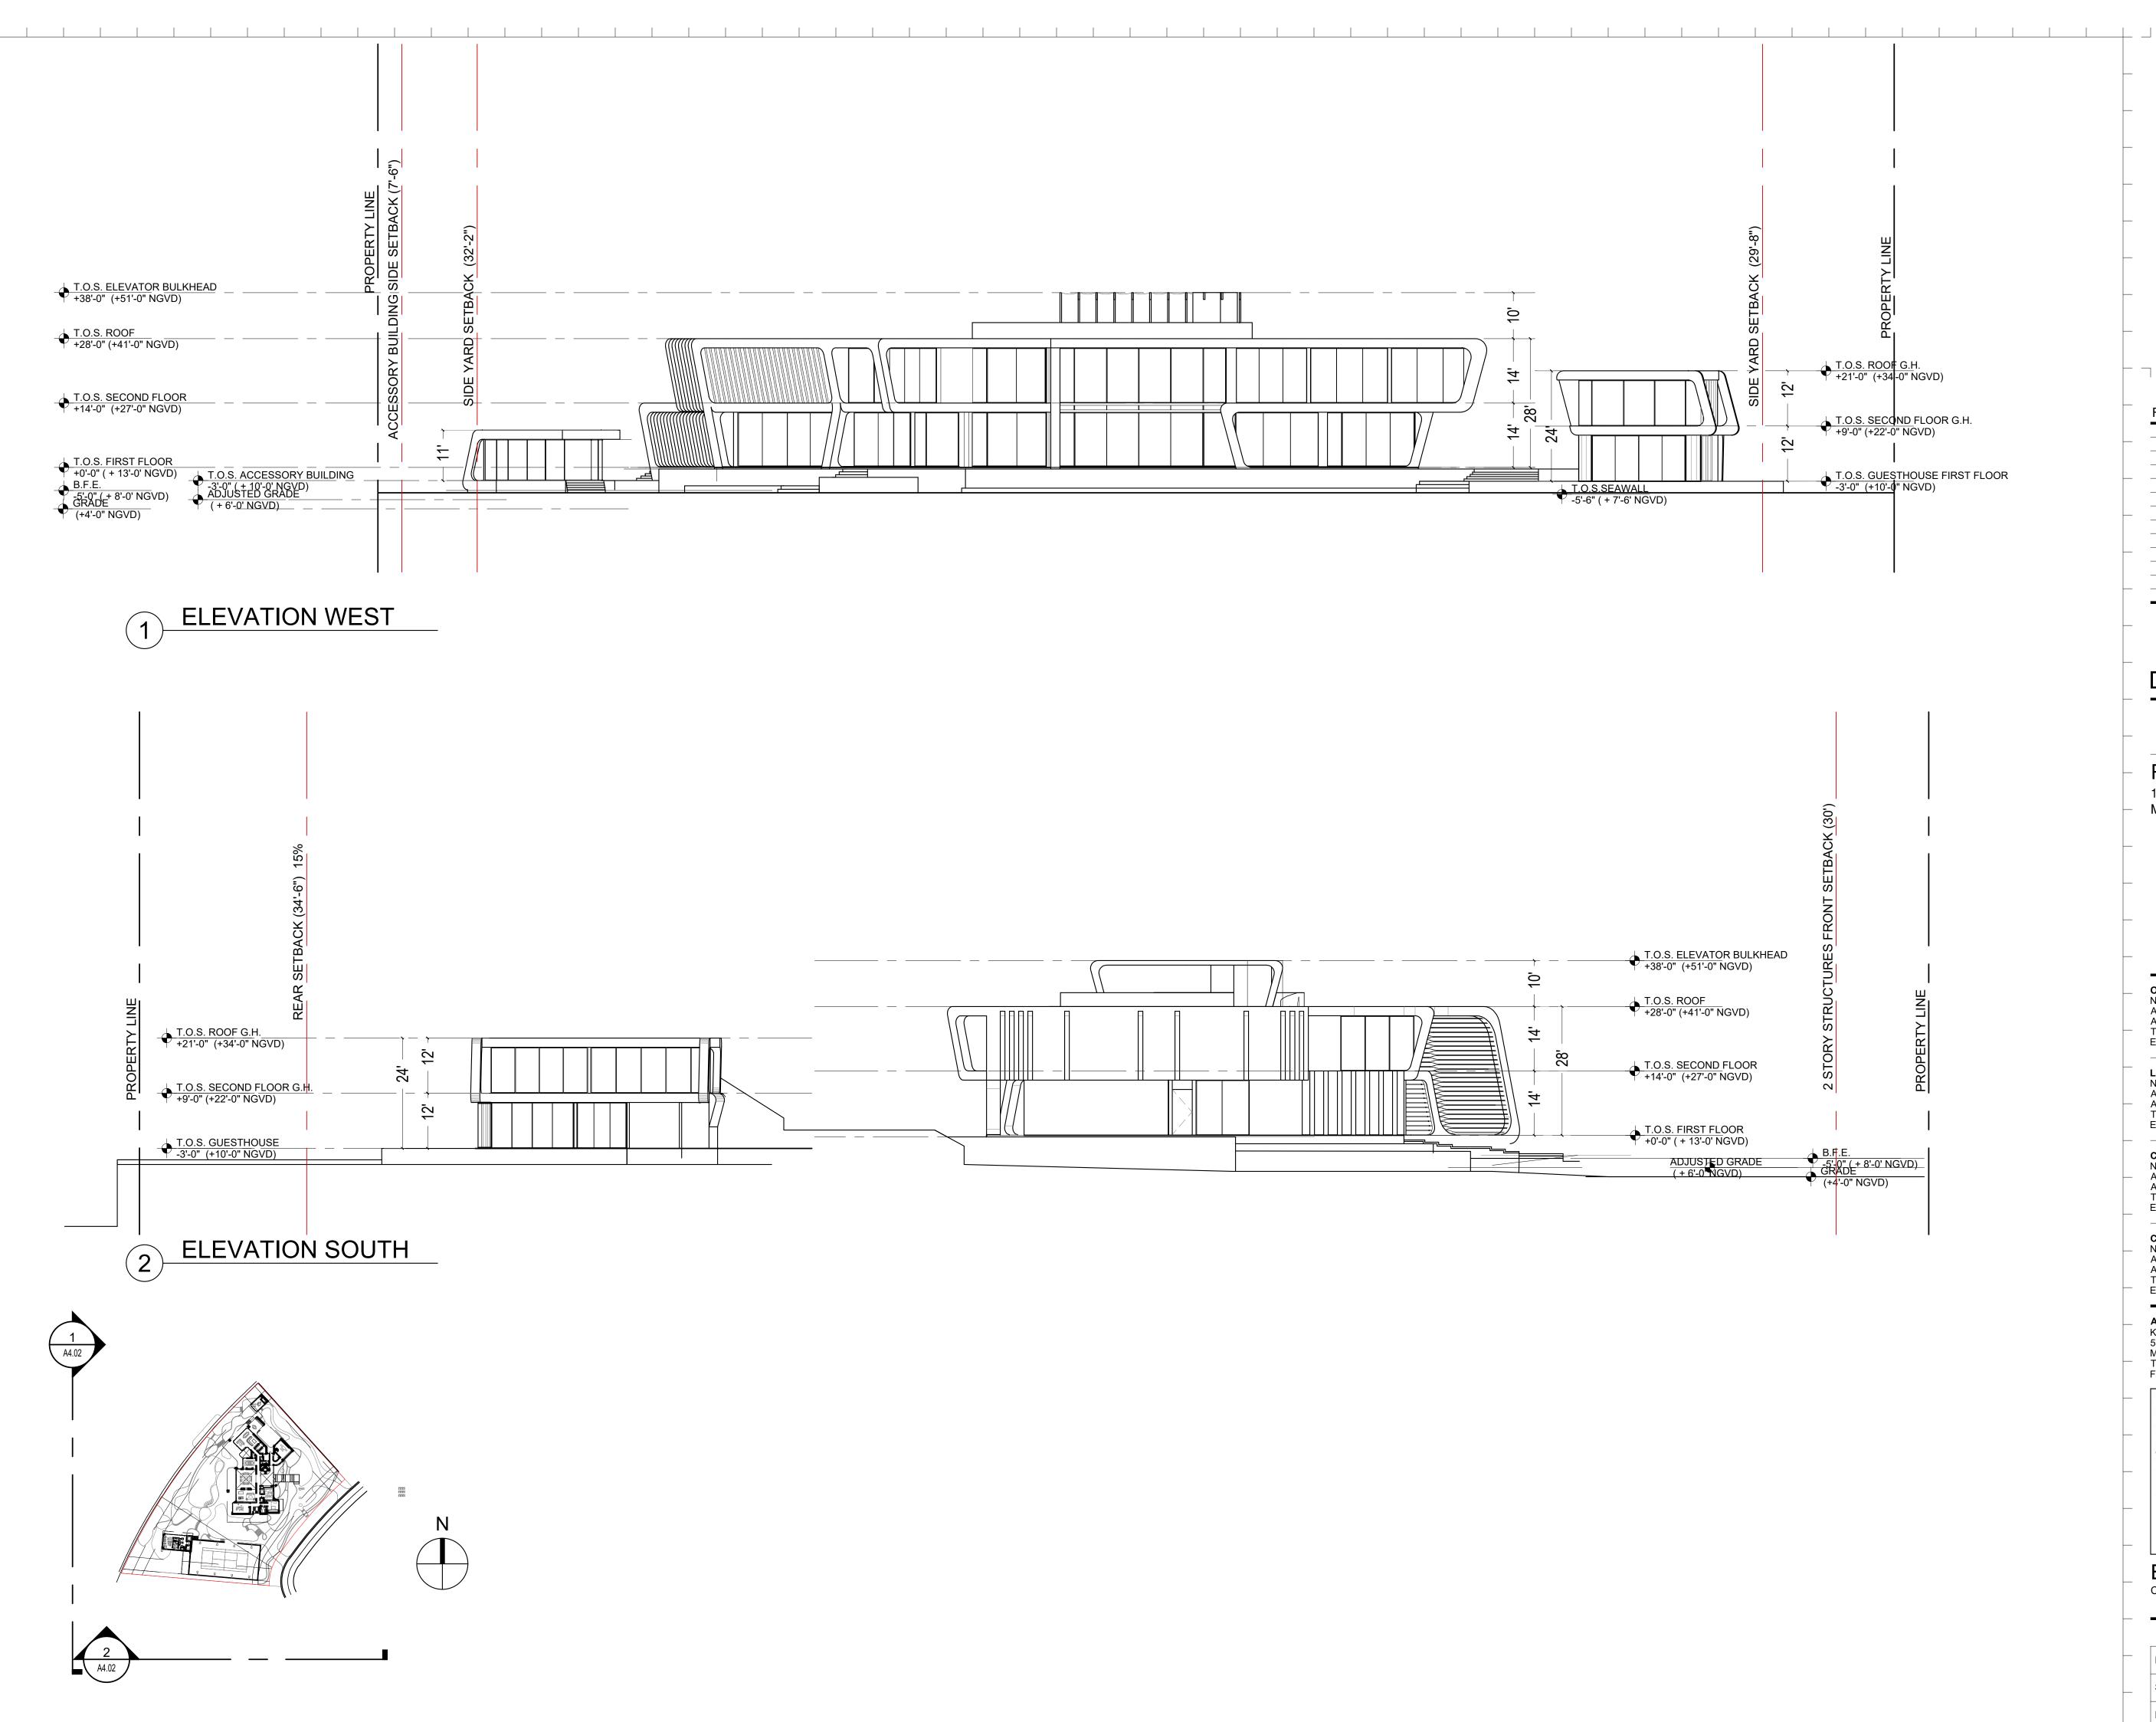

## FAMILY RESIDENTIAL - ZONING DATA SHEET

| 1753-1771 N VIEW DRIVE , MIAMI BEACH                                      | I, FL 33140                                                                                                |                     |
|---------------------------------------------------------------------------|------------------------------------------------------------------------------------------------------------|---------------------|
| 02-3228-001-0500 , 02-3228-001-0490                                       |                                                                                                            |                     |
| N/A                                                                       |                                                                                                            |                     |
| 1937, 1938, 1998 (1753 N View Drive) 19                                   | 37, 1959, 2002 (1771 N View Drive)                                                                         | ZONING DISTRIC      |
| 8'-0" NGVD                                                                | FUTURE GRADE VALUE IN NGVD :                                                                               |                     |
| 4'-0" NGVD                                                                | FREE BOARD:                                                                                                |                     |
| 73,091 SF                                                                 | HEIGHT OF GROUND FLOOR:                                                                                    |                     |
| 247'-5"                                                                   | LOT DEPTH:                                                                                                 |                     |
| 21,927SF (30.00%)                                                         | PROPOSED LOT COVERAGE SF AND %:                                                                            |                     |
| 11,000 SF APPROX                                                          | LOT COVERAGE DEDUCTED (GARAGE-STORAGE)                                                                     | SF:                 |
| 3,189 SF. (66.5%)                                                         | REAR YARD OPEN SPACE SF AND %:                                                                             |                     |
| 36,545 SF (50.00%)                                                        | PROPOSED UNIT SIZE SF AND %:                                                                               |                     |
| N/A                                                                       | PROPOSED FIRST FLOOR UNIT SIZE:                                                                            |                     |
| N/A                                                                       | PROPOSED UNDERSTORY UNIT SIZE:                                                                             |                     |
|                                                                           | PROPOSED ROOF LEVEL UNIT SIZE:                                                                             |                     |
| N/A                                                                       | PROPOSED SECOND FLOOR UNIT SIZE:                                                                           |                     |
| 5,285 SF (1771 N VIEW DR.) +<br>10,813 SF (1753 N VIEW DR.)=<br>16,098 SF | PROPOSED ROOF DECK AREA SF AND % (NOTE:<br>MAXIMUM IS 25% OF THE ENCLOSED FLOOR ARE<br>IMMEDIATELY BELOW): | Ā                   |
| REQUIRED                                                                  | EXISTING                                                                                                   | PROPOSED            |
| 28'- FLAT ROOFS                                                           | N/A                                                                                                        | 28'-0"              |
|                                                                           |                                                                                                            |                     |
|                                                                           |                                                                                                            |                     |
|                                                                           |                                                                                                            |                     |
| 20'-0"                                                                    | N/A                                                                                                        | 42'-11"             |
| 30'-0"                                                                    | N/A                                                                                                        | 42'-2"              |
| 32'-2" (13% Lot Width)                                                    | N/A                                                                                                        | 32'-2"              |
| 29'-8" (15% Lot Width)"                                                   | N/A                                                                                                        | 48'-2"              |
| 34'-6" (15% Lot Depth)                                                    | N/A                                                                                                        | 35'-7 "             |
| 7'-6"                                                                     | N/A                                                                                                        | 7'-6"               |
| N/A                                                                       | N/A                                                                                                        | N/A                 |
|                                                                           |                                                                                                            |                     |
| 17'-3" (50 % rear_setback)                                                | N/A                                                                                                        | 17'-9"              |
| 80'-3" (25%)                                                              | N/A                                                                                                        | 32'-2" + 29 -8" = 6 |
| I                                                                         | NO                                                                                                         |                     |
|                                                                           | NO                                                                                                         |                     |
|                                                                           | NO                                                                                                         |                     |
|                                                                           |                                                                                                            |                     |

| Γ:           | RS-2 (SINGLE-FAMILY) |
|--------------|----------------------|
|              | N/A                  |
|              | +5'-0"               |
|              | +13'-0" N.G.V.D.     |
|              | 229'-11"             |
|              | 14,590 SF (19.96%)   |
|              | N/A                  |
|              | 9,735SF (71.1%)      |
|              | 25,317 SF (34.64%)   |
|              | 12,214 SF            |
|              | 2,178 SF             |
|              | 106 SF               |
|              | 10,819 SF            |
|              | 2,423 SF (24.9%)     |
|              | DEFICIENCIES         |
|              | NONE                 |
|              |                      |
|              |                      |
|              |                      |
|              | NONE                 |
|              |                      |
|              | NONE                 |
|              |                      |
|              |                      |
|              | NONE                 |
| 1'-10" (25%) | NONE                 |
|              |                      |
|              |                      |
|              |                      |