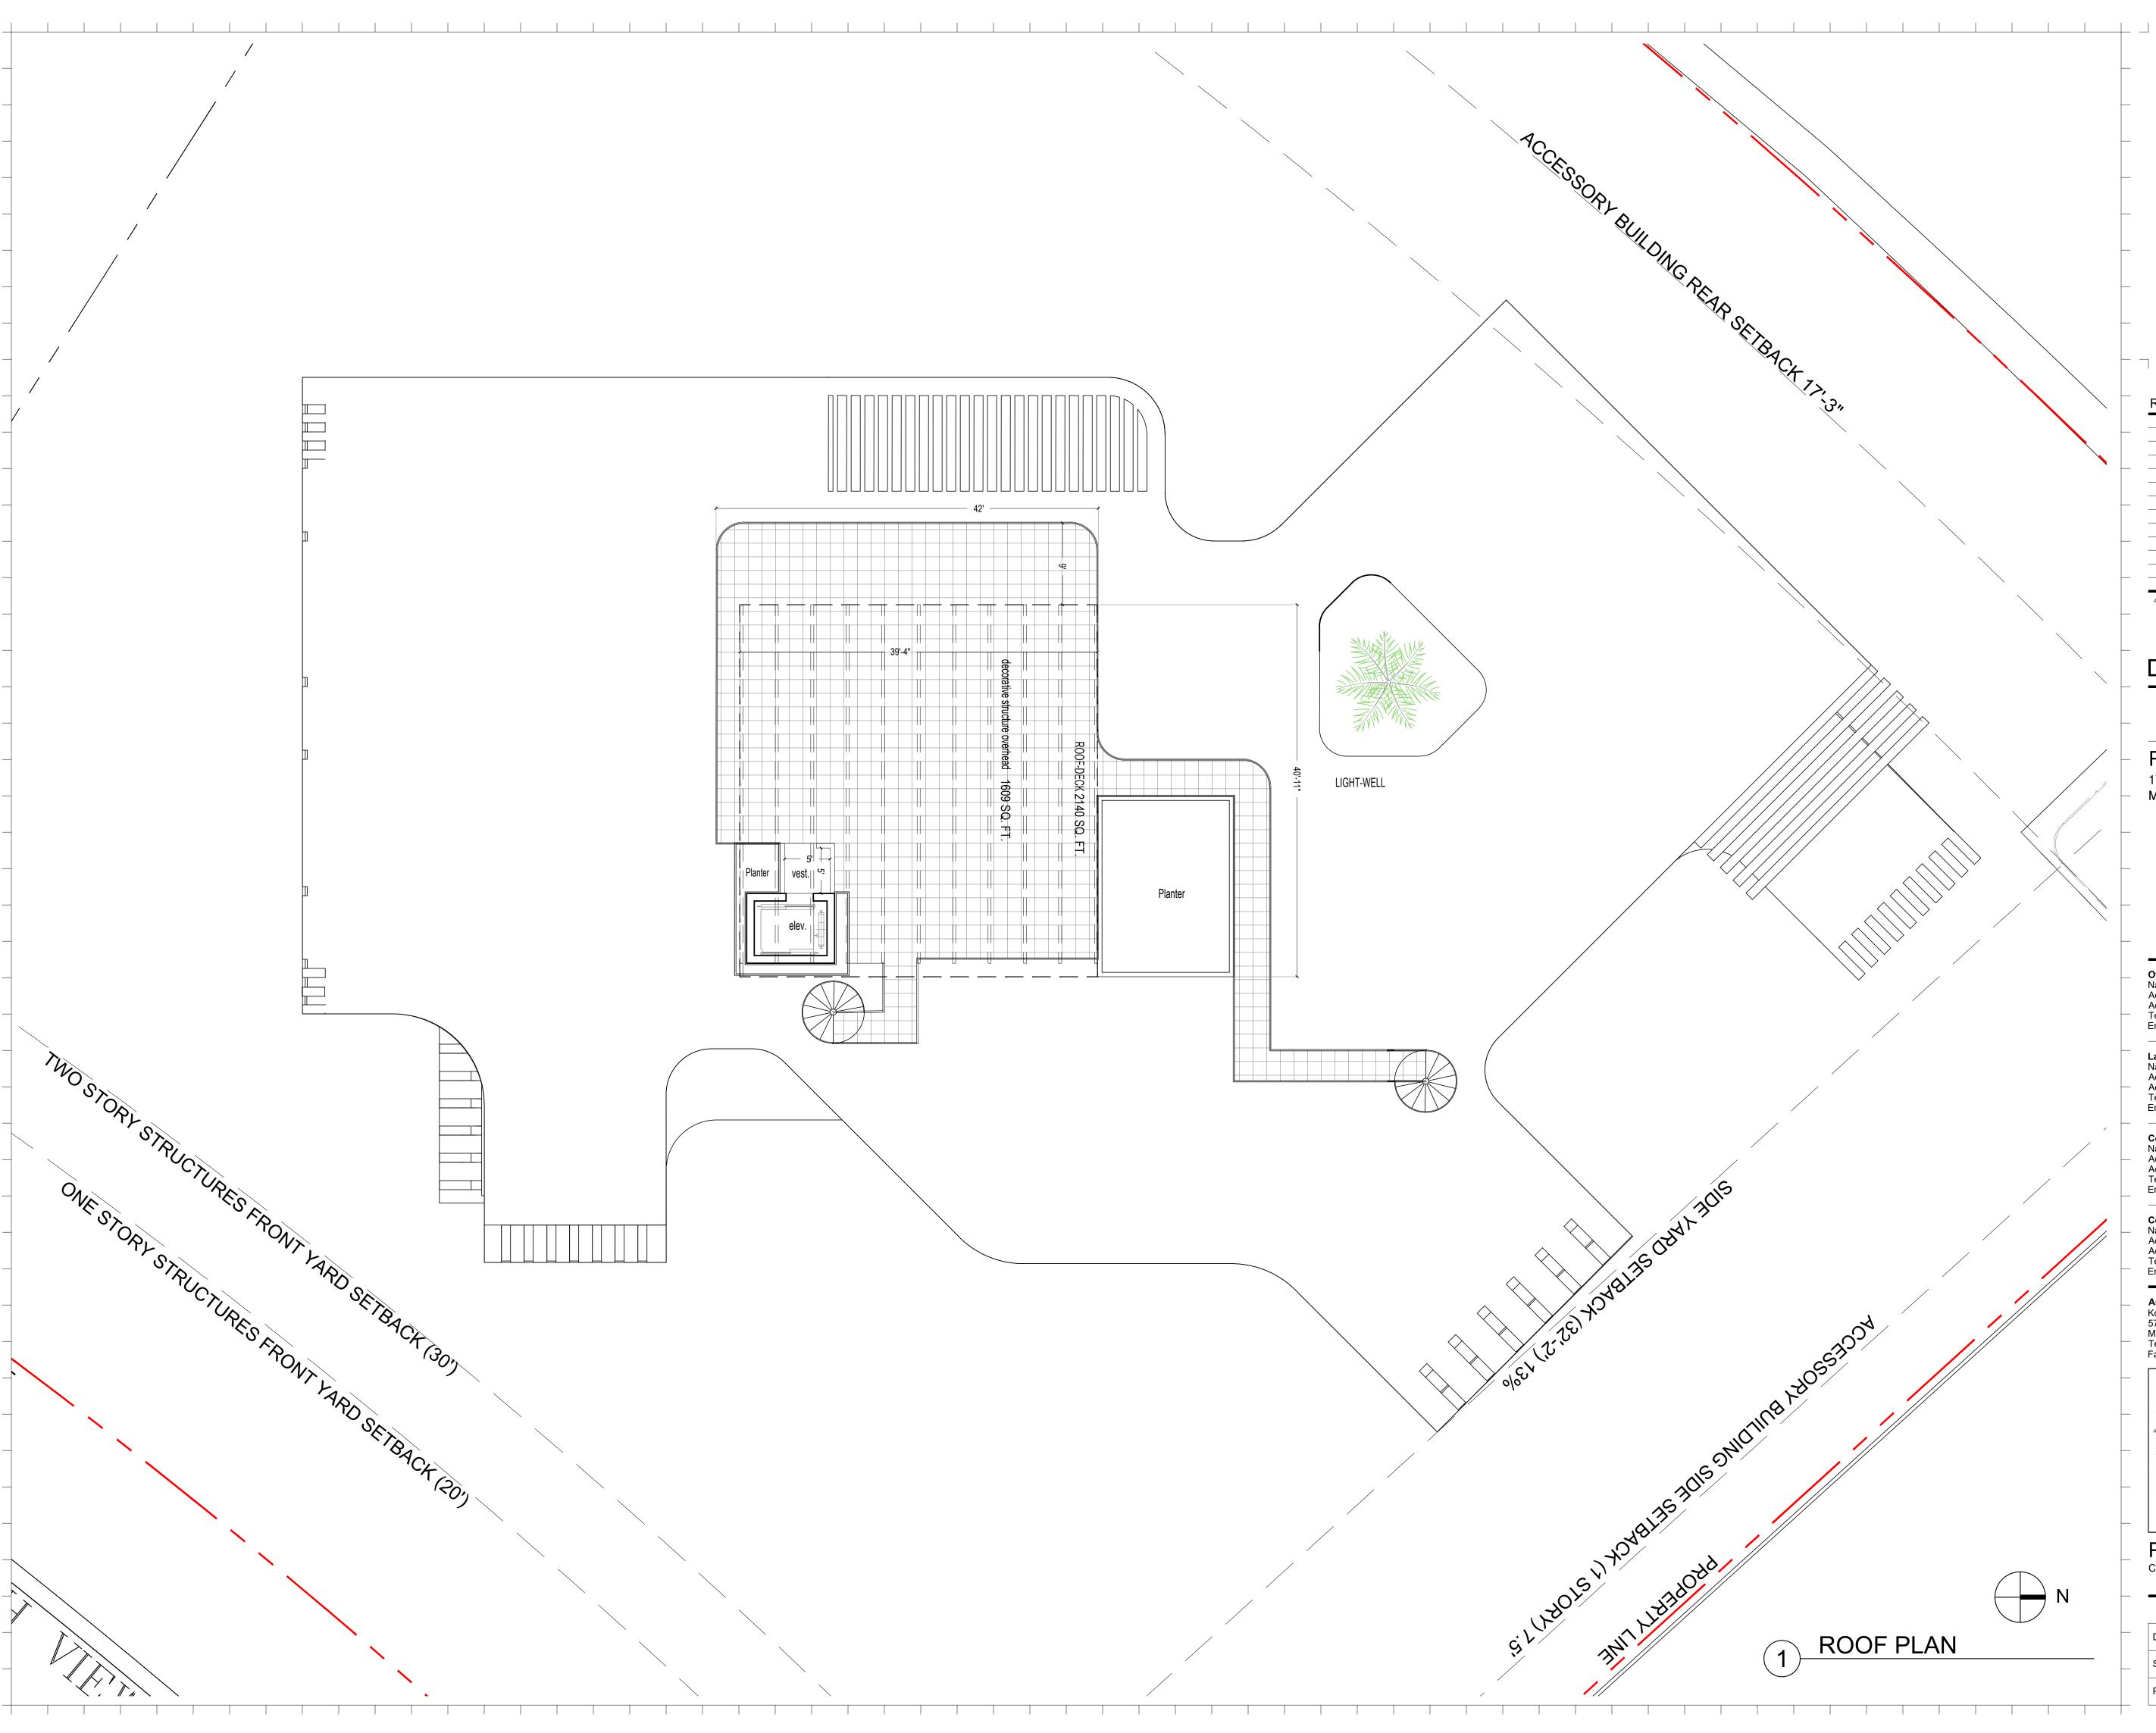

## FAMILY RESIDENTIAL - ZONING DATA SHEET

| 1753-1771 N VIEW DRIVE , MIAMI BEACH                                      | I, FL 33140                                                                                                |                     |
|---------------------------------------------------------------------------|------------------------------------------------------------------------------------------------------------|---------------------|
| 02-3228-001-0500 , 02-3228-001-0490                                       |                                                                                                            |                     |
| N/A                                                                       |                                                                                                            |                     |
| 1937, 1938, 1998 (1753 N View Drive) 19                                   | 37, 1959, 2002 (1771 N View Drive)                                                                         | ZONING DISTRIC      |
| 8'-0" NGVD                                                                | FUTURE GRADE VALUE IN NGVD :                                                                               |                     |
| 4'-0" NGVD                                                                | FREE BOARD:                                                                                                |                     |
| 73,091 SF                                                                 | HEIGHT OF GROUND FLOOR:                                                                                    |                     |
| 247'-5"                                                                   | LOT DEPTH:                                                                                                 |                     |
| 21,927SF (30.00%)                                                         | PROPOSED LOT COVERAGE SF AND %:                                                                            |                     |
| 11,000 SF APPROX                                                          | LOT COVERAGE DEDUCTED (GARAGE-STORAGE)                                                                     | SF:                 |
| 3,189 SF. (66.5%)                                                         | REAR YARD OPEN SPACE SF AND %:                                                                             |                     |
| 36,545 SF (50.00%)                                                        | PROPOSED UNIT SIZE SF AND %:                                                                               |                     |
| N/A                                                                       | PROPOSED FIRST FLOOR UNIT SIZE:                                                                            |                     |
| N/A                                                                       | PROPOSED UNDERSTORY UNIT SIZE:                                                                             |                     |
|                                                                           | PROPOSED ROOF LEVEL UNIT SIZE:                                                                             |                     |
| N/A                                                                       | PROPOSED SECOND FLOOR UNIT SIZE:                                                                           |                     |
| 5,285 SF (1771 N VIEW DR.) +<br>10,813 SF (1753 N VIEW DR.)=<br>16,098 SF | PROPOSED ROOF DECK AREA SF AND % (NOTE:<br>MAXIMUM IS 25% OF THE ENCLOSED FLOOR ARE<br>IMMEDIATELY BELOW): | Ā                   |
| REQUIRED                                                                  | EXISTING                                                                                                   | PROPOSED            |
| 28'- FLAT ROOFS                                                           | N/A                                                                                                        | 28'-0"              |
|                                                                           |                                                                                                            |                     |
|                                                                           |                                                                                                            |                     |
|                                                                           |                                                                                                            |                     |
| 20'-0"                                                                    | N/A                                                                                                        | 42'-11"             |
| 30'-0"                                                                    | N/A                                                                                                        | 42'-2"              |
| 32'-2" (13% Lot Width)                                                    | N/A                                                                                                        | 32'-2"              |
| 29'-8" (15% Lot Width)"                                                   | N/A                                                                                                        | 48'-2"              |
| 34'-6" (15% Lot Depth)                                                    | N/A                                                                                                        | 35'-7 "             |
| 7'-6"                                                                     | N/A                                                                                                        | 7'-6"               |
| N/A                                                                       | N/A                                                                                                        | N/A                 |
|                                                                           |                                                                                                            |                     |
| 17'-3" (50 % rear_setback)                                                | N/A                                                                                                        | 17'-9"              |
| 80'-3" (25%)                                                              | N/A                                                                                                        | 32'-2" + 29 -8" = 6 |
| I                                                                         | NO                                                                                                         |                     |
|                                                                           | NO                                                                                                         |                     |
|                                                                           | NO                                                                                                         |                     |
|                                                                           |                                                                                                            |                     |

| Γ:           | RS-2 (SINGLE-FAMILY) |
|--------------|----------------------|
|              | N/A                  |
|              | +5'-0"               |
|              | +13'-0" N.G.V.D.     |
|              | 229'-11"             |
|              | 14,590 SF (19.96%)   |
|              | N/A                  |
|              | 9,735SF (71.1%)      |
|              | 25,317 SF (34.64%)   |
|              | 12,214 SF            |
|              | 2,178 SF             |
|              | 106 SF               |
|              | 10,819 SF            |
|              | 2,423 SF (24.9%)     |
|              | DEFICIENCIES         |
|              | NONE                 |
|              |                      |
|              |                      |
|              |                      |
|              | NONE                 |
|              |                      |
|              | NONE                 |
|              |                      |
|              |                      |
|              | NONE                 |
| 1'-10" (25%) | NONE                 |
|              |                      |
|              |                      |
|              |                      |