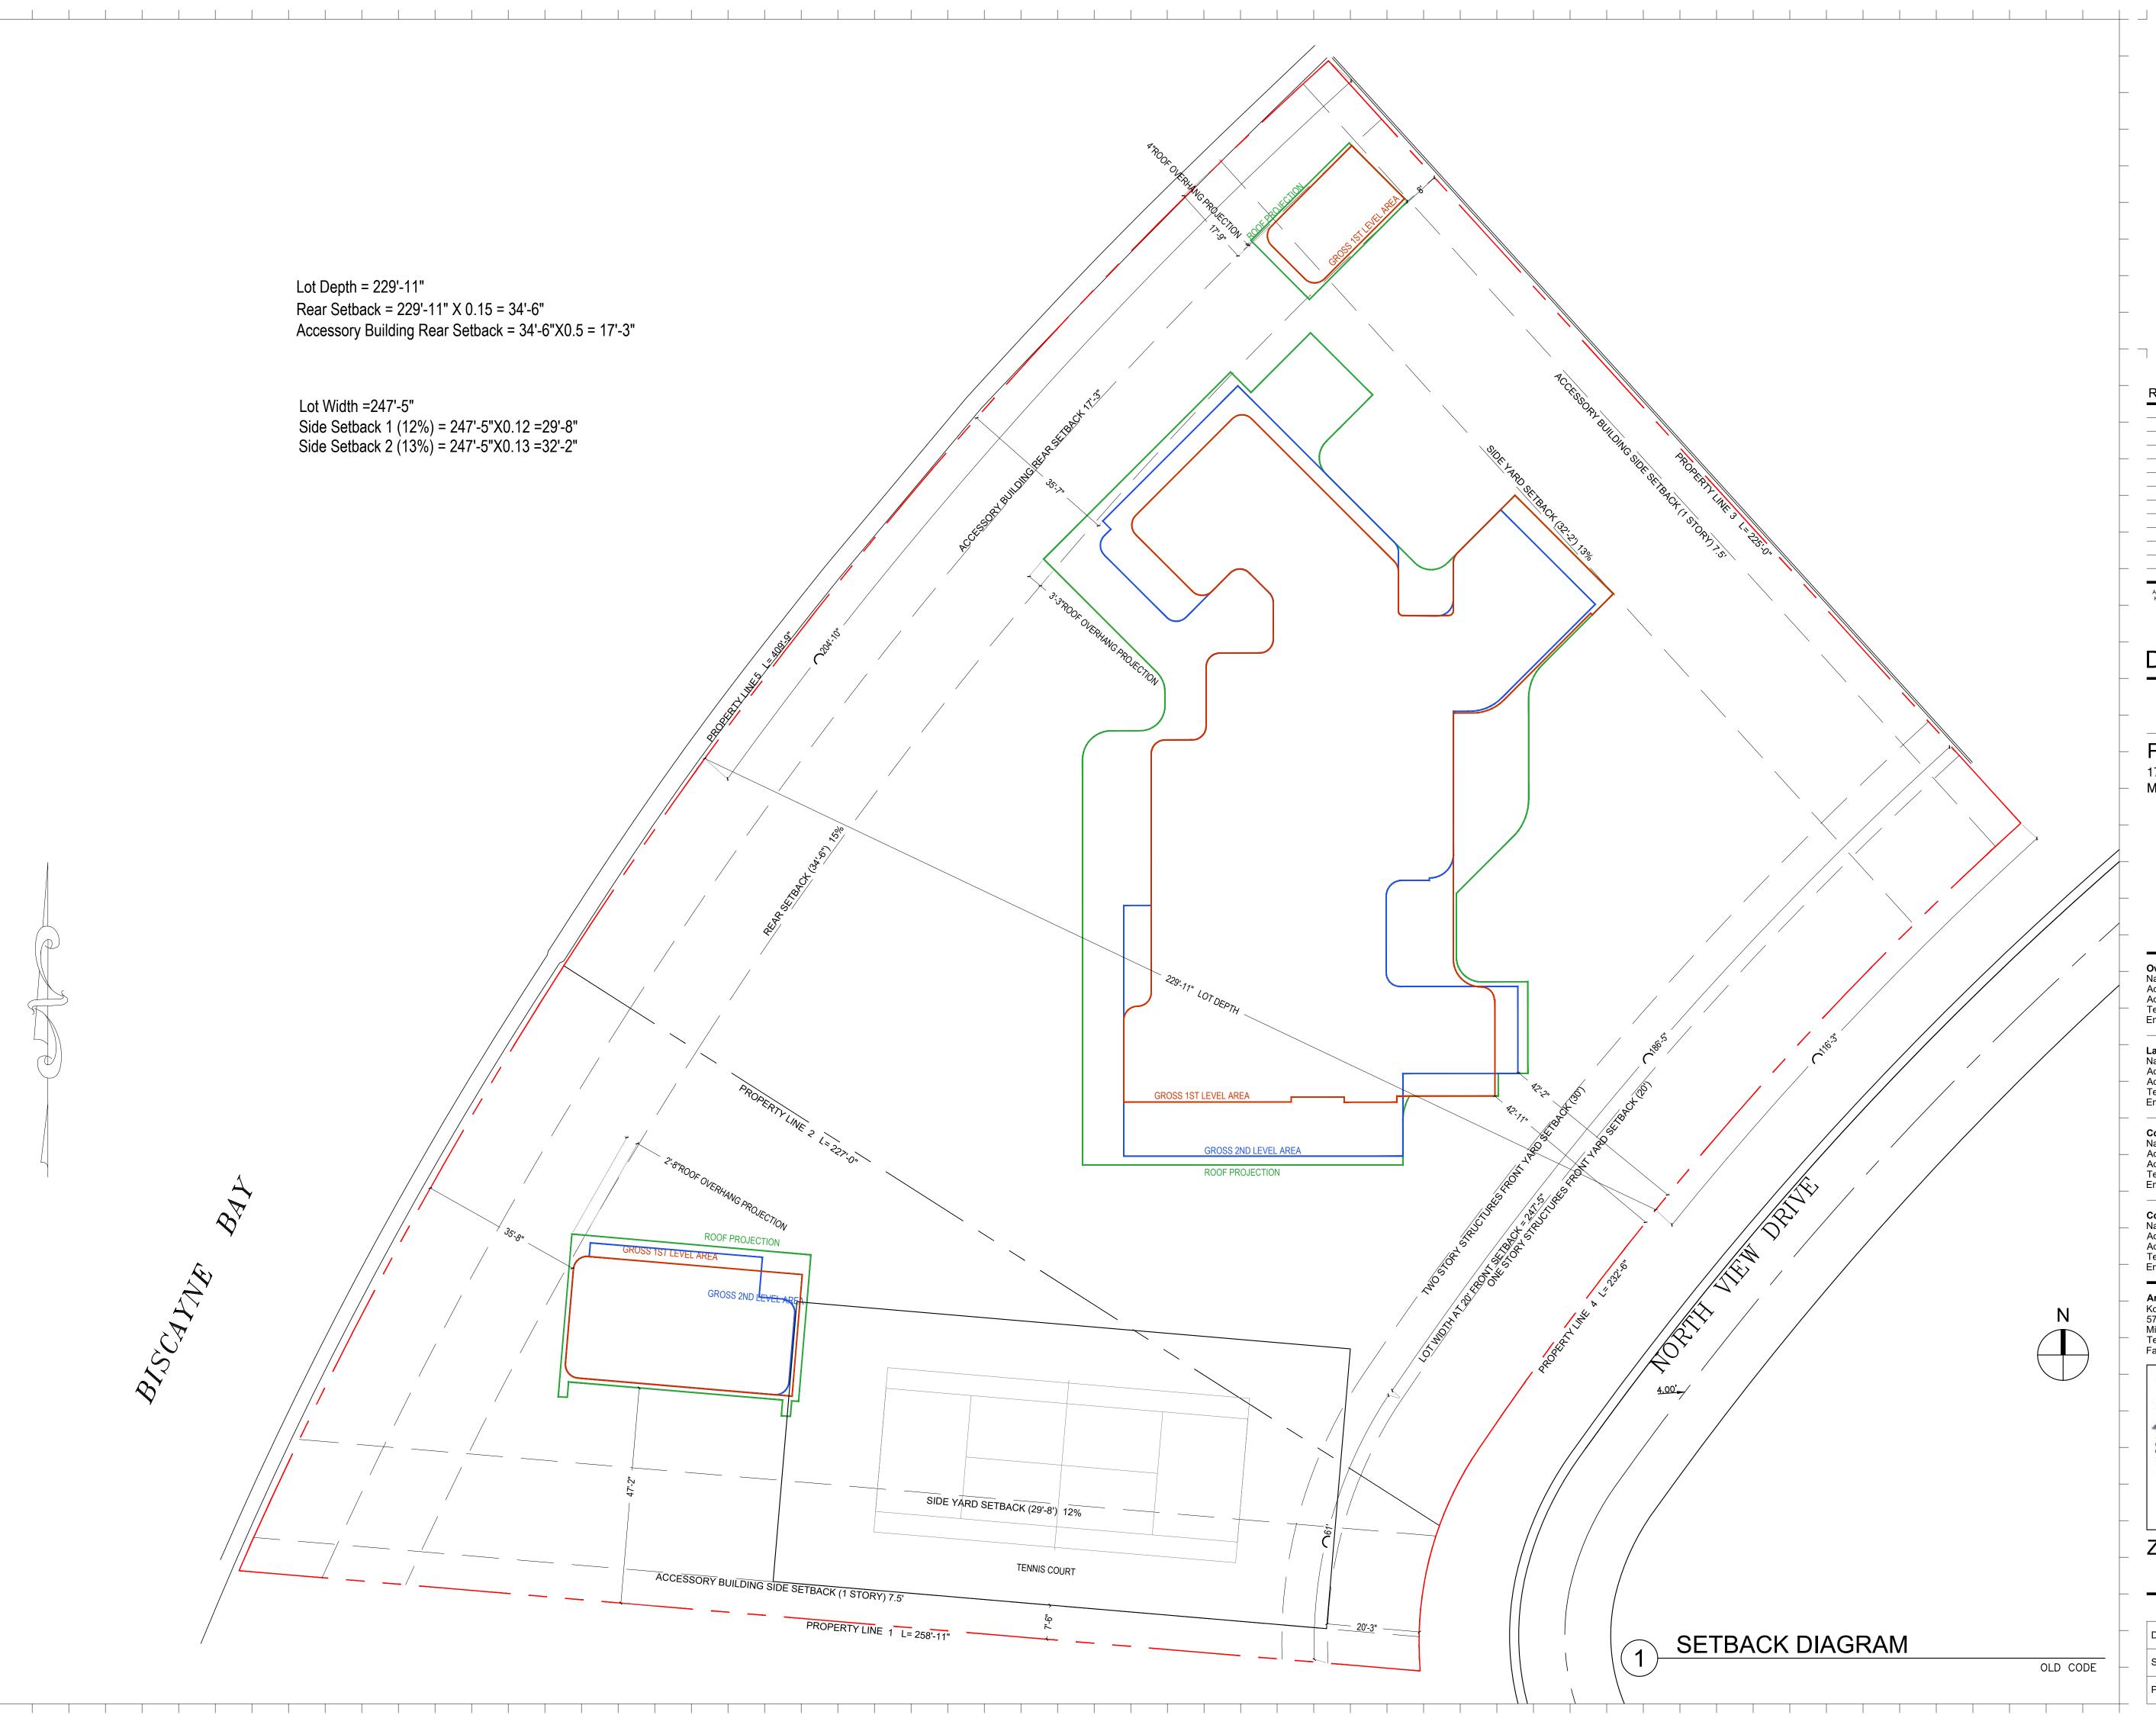

## FAMILY RESIDENTIAL - ZONING DATA SHEET

| 1753-1771 N VIEW DRIVE , MIAMI BEACH                                      | I, FL 33140                                                                                                |                     |
|---------------------------------------------------------------------------|------------------------------------------------------------------------------------------------------------|---------------------|
| 02-3228-001-0500 , 02-3228-001-0490                                       |                                                                                                            |                     |
| N/A                                                                       |                                                                                                            |                     |
| 1937, 1938, 1998 (1753 N View Drive) 19                                   | 37, 1959, 2002 (1771 N View Drive)                                                                         | ZONING DISTRIC      |
| 8'-0" NGVD                                                                | FUTURE GRADE VALUE IN NGVD :                                                                               |                     |
| 4'-0" NGVD                                                                | FREE BOARD:                                                                                                |                     |
| 73,091 SF                                                                 | HEIGHT OF GROUND FLOOR:                                                                                    |                     |
| 247'-5"                                                                   | LOT DEPTH:                                                                                                 |                     |
| 21,927SF (30.00%)                                                         | PROPOSED LOT COVERAGE SF AND %:                                                                            |                     |
| 11,000 SF APPROX                                                          | LOT COVERAGE DEDUCTED (GARAGE-STORAGE)                                                                     | SF:                 |
| 3,189 SF. (66.5%)                                                         | REAR YARD OPEN SPACE SF AND %:                                                                             |                     |
| 36,545 SF (50.00%)                                                        | PROPOSED UNIT SIZE SF AND %:                                                                               |                     |
| N/A                                                                       | PROPOSED FIRST FLOOR UNIT SIZE:                                                                            |                     |
| N/A                                                                       | PROPOSED UNDERSTORY UNIT SIZE:                                                                             |                     |
|                                                                           | PROPOSED ROOF LEVEL UNIT SIZE:                                                                             |                     |
| N/A                                                                       | PROPOSED SECOND FLOOR UNIT SIZE:                                                                           |                     |
| 5,285 SF (1771 N VIEW DR.) +<br>10,813 SF (1753 N VIEW DR.)=<br>16,098 SF | PROPOSED ROOF DECK AREA SF AND % (NOTE:<br>MAXIMUM IS 25% OF THE ENCLOSED FLOOR ARE<br>IMMEDIATELY BELOW): | Ā                   |
| REQUIRED                                                                  | EXISTING                                                                                                   | PROPOSED            |
| 28'- FLAT ROOFS                                                           | N/A                                                                                                        | 28'-0"              |
|                                                                           |                                                                                                            |                     |
|                                                                           |                                                                                                            |                     |
|                                                                           |                                                                                                            |                     |
| 20'-0"                                                                    | N/A                                                                                                        | 42'-11"             |
| 30'-0"                                                                    | N/A                                                                                                        | 42'-2"              |
| 32'-2" (13% Lot Width)                                                    | N/A                                                                                                        | 32'-2"              |
| 29'-8" (15% Lot Width)"                                                   | N/A                                                                                                        | 48'-2"              |
| 34'-6" (15% Lot Depth)                                                    | N/A                                                                                                        | 35'-7 "             |
| 7'-6"                                                                     | N/A                                                                                                        | 7'-6"               |
| N/A                                                                       | N/A                                                                                                        | N/A                 |
|                                                                           |                                                                                                            |                     |
| 17'-3" (50 % rear_setback)                                                | N/A                                                                                                        | 17'-9"              |
| 80'-3" (25%)                                                              | N/A                                                                                                        | 32'-2" + 29 -8" = 6 |
| I                                                                         | NO                                                                                                         |                     |
|                                                                           | NO                                                                                                         |                     |
|                                                                           | NO                                                                                                         |                     |
|                                                                           |                                                                                                            |                     |

| Γ:           | RS-2 (SINGLE-FAMILY) |
|--------------|----------------------|
|              | N/A                  |
|              | +5'-0"               |
|              | +13'-0" N.G.V.D.     |
|              | 229'-11"             |
|              | 14,590 SF (19.96%)   |
|              | N/A                  |
|              | 9,735SF (71.1%)      |
|              | 25,317 SF (34.64%)   |
|              | 12,214 SF            |
|              | 2,178 SF             |
|              | 106 SF               |
|              | 10,819 SF            |
|              | 2,423 SF (24.9%)     |
|              | DEFICIENCIES         |
|              | NONE                 |
|              |                      |
|              |                      |
|              |                      |
|              | NONE                 |
|              |                      |
|              | NONE                 |
|              |                      |
|              |                      |
|              | NONE                 |
| 1'-10" (25%) | NONE                 |
|              |                      |
|              |                      |
|              |                      |