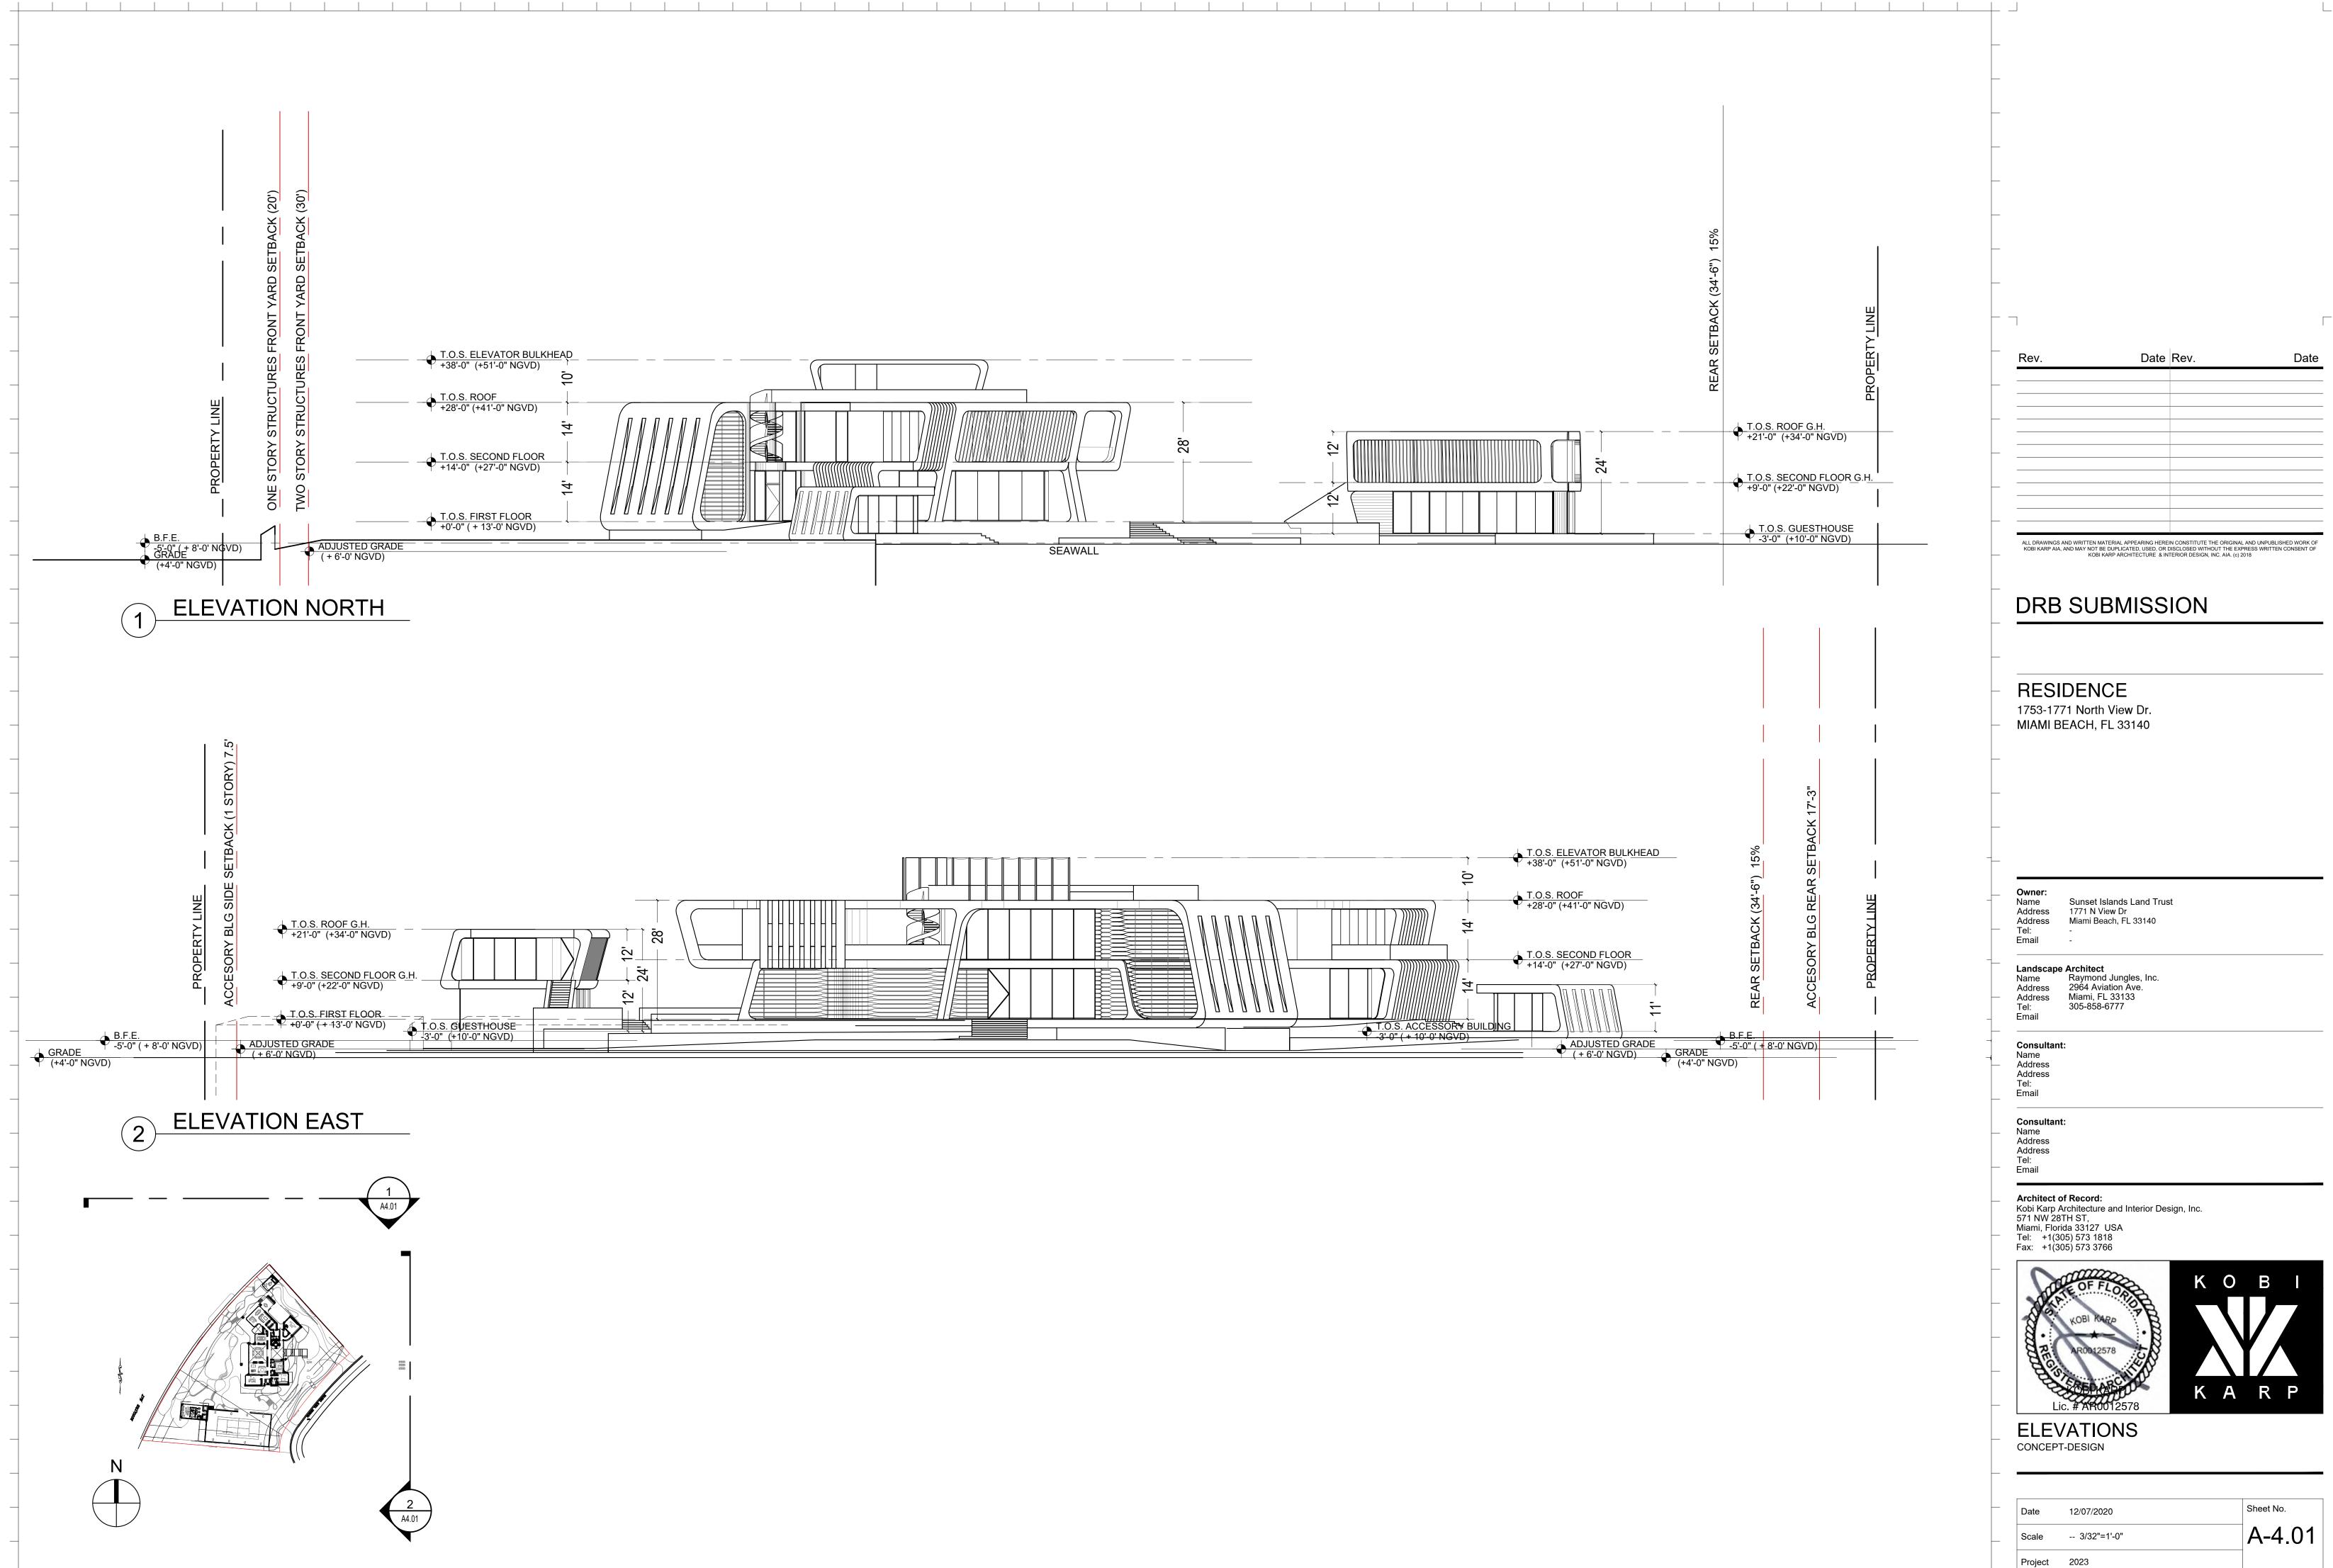

## FAMILY RESIDENTIAL - ZONING DATA SHEET

| 1753-1771 N VIEW DRIVE , MIAMI BEACH                                      | I, FL 33140                                                                                                |                     |
|---------------------------------------------------------------------------|------------------------------------------------------------------------------------------------------------|---------------------|
| 02-3228-001-0500 , 02-3228-001-0490                                       |                                                                                                            |                     |
| N/A                                                                       |                                                                                                            |                     |
| 1937, 1938, 1998 (1753 N View Drive) 19                                   | 37, 1959, 2002 (1771 N View Drive)                                                                         | ZONING DISTRIC      |
| 8'-0" NGVD                                                                | FUTURE GRADE VALUE IN NGVD :                                                                               |                     |
| 4'-0" NGVD                                                                | FREE BOARD:                                                                                                |                     |
| 73,091 SF                                                                 | HEIGHT OF GROUND FLOOR:                                                                                    |                     |
| 247'-5"                                                                   | LOT DEPTH:                                                                                                 |                     |
| 21,927SF (30.00%)                                                         | PROPOSED LOT COVERAGE SF AND %:                                                                            |                     |
| 11,000 SF APPROX                                                          | LOT COVERAGE DEDUCTED (GARAGE-STORAGE)                                                                     | SF:                 |
| 3,189 SF. (66.5%)                                                         | REAR YARD OPEN SPACE SF AND %:                                                                             |                     |
| 36,545 SF (50.00%)                                                        | PROPOSED UNIT SIZE SF AND %:                                                                               |                     |
| N/A                                                                       | PROPOSED FIRST FLOOR UNIT SIZE:                                                                            |                     |
| N/A                                                                       | PROPOSED UNDERSTORY UNIT SIZE:                                                                             |                     |
|                                                                           | PROPOSED ROOF LEVEL UNIT SIZE:                                                                             |                     |
| N/A                                                                       | PROPOSED SECOND FLOOR UNIT SIZE:                                                                           |                     |
| 5,285 SF (1771 N VIEW DR.) +<br>10,813 SF (1753 N VIEW DR.)=<br>16,098 SF | PROPOSED ROOF DECK AREA SF AND % (NOTE:<br>MAXIMUM IS 25% OF THE ENCLOSED FLOOR ARE<br>IMMEDIATELY BELOW): | Ā                   |
| REQUIRED                                                                  | EXISTING                                                                                                   | PROPOSED            |
| 28'- FLAT ROOFS                                                           | N/A                                                                                                        | 28'-0"              |
|                                                                           |                                                                                                            |                     |
|                                                                           |                                                                                                            |                     |
|                                                                           |                                                                                                            |                     |
| 20'-0"                                                                    | N/A                                                                                                        | 42'-11"             |
| 30'-0"                                                                    | N/A                                                                                                        | 42'-2"              |
| 32'-2" (13% Lot Width)                                                    | N/A                                                                                                        | 32'-2"              |
| 29'-8" (15% Lot Width)"                                                   | N/A                                                                                                        | 48'-2"              |
| 34'-6" (15% Lot Depth)                                                    | N/A                                                                                                        | 35'-7 "             |
| 7'-6"                                                                     | N/A                                                                                                        | 7'-6"               |
| N/A                                                                       | N/A                                                                                                        | N/A                 |
|                                                                           |                                                                                                            |                     |
| 17'-3" (50 % rear_setback)                                                | N/A                                                                                                        | 17'-9"              |
| 80'-3" (25%)                                                              | N/A                                                                                                        | 32'-2" + 29 -8" = 6 |
| I                                                                         | NO                                                                                                         |                     |
|                                                                           | NO                                                                                                         |                     |
|                                                                           | NO                                                                                                         |                     |
|                                                                           |                                                                                                            |                     |

| Γ:           | RS-2 (SINGLE-FAMILY) |
|--------------|----------------------|
|              | N/A                  |
|              | +5'-0"               |
|              | +13'-0" N.G.V.D.     |
|              | 229'-11"             |
|              | 14,590 SF (19.96%)   |
|              | N/A                  |
|              | 9,735SF (71.1%)      |
|              | 25,317 SF (34.64%)   |
|              | 12,214 SF            |
|              | 2,178 SF             |
|              | 106 SF               |
|              | 10,819 SF            |
|              | 2,423 SF (24.9%)     |
|              | DEFICIENCIES         |
|              | NONE                 |
|              |                      |
|              |                      |
|              |                      |
|              | NONE                 |
|              |                      |
|              | NONE                 |
|              |                      |
|              |                      |
|              | NONE                 |
| 1'-10" (25%) | NONE                 |
|              |                      |
|              |                      |
|              |                      |