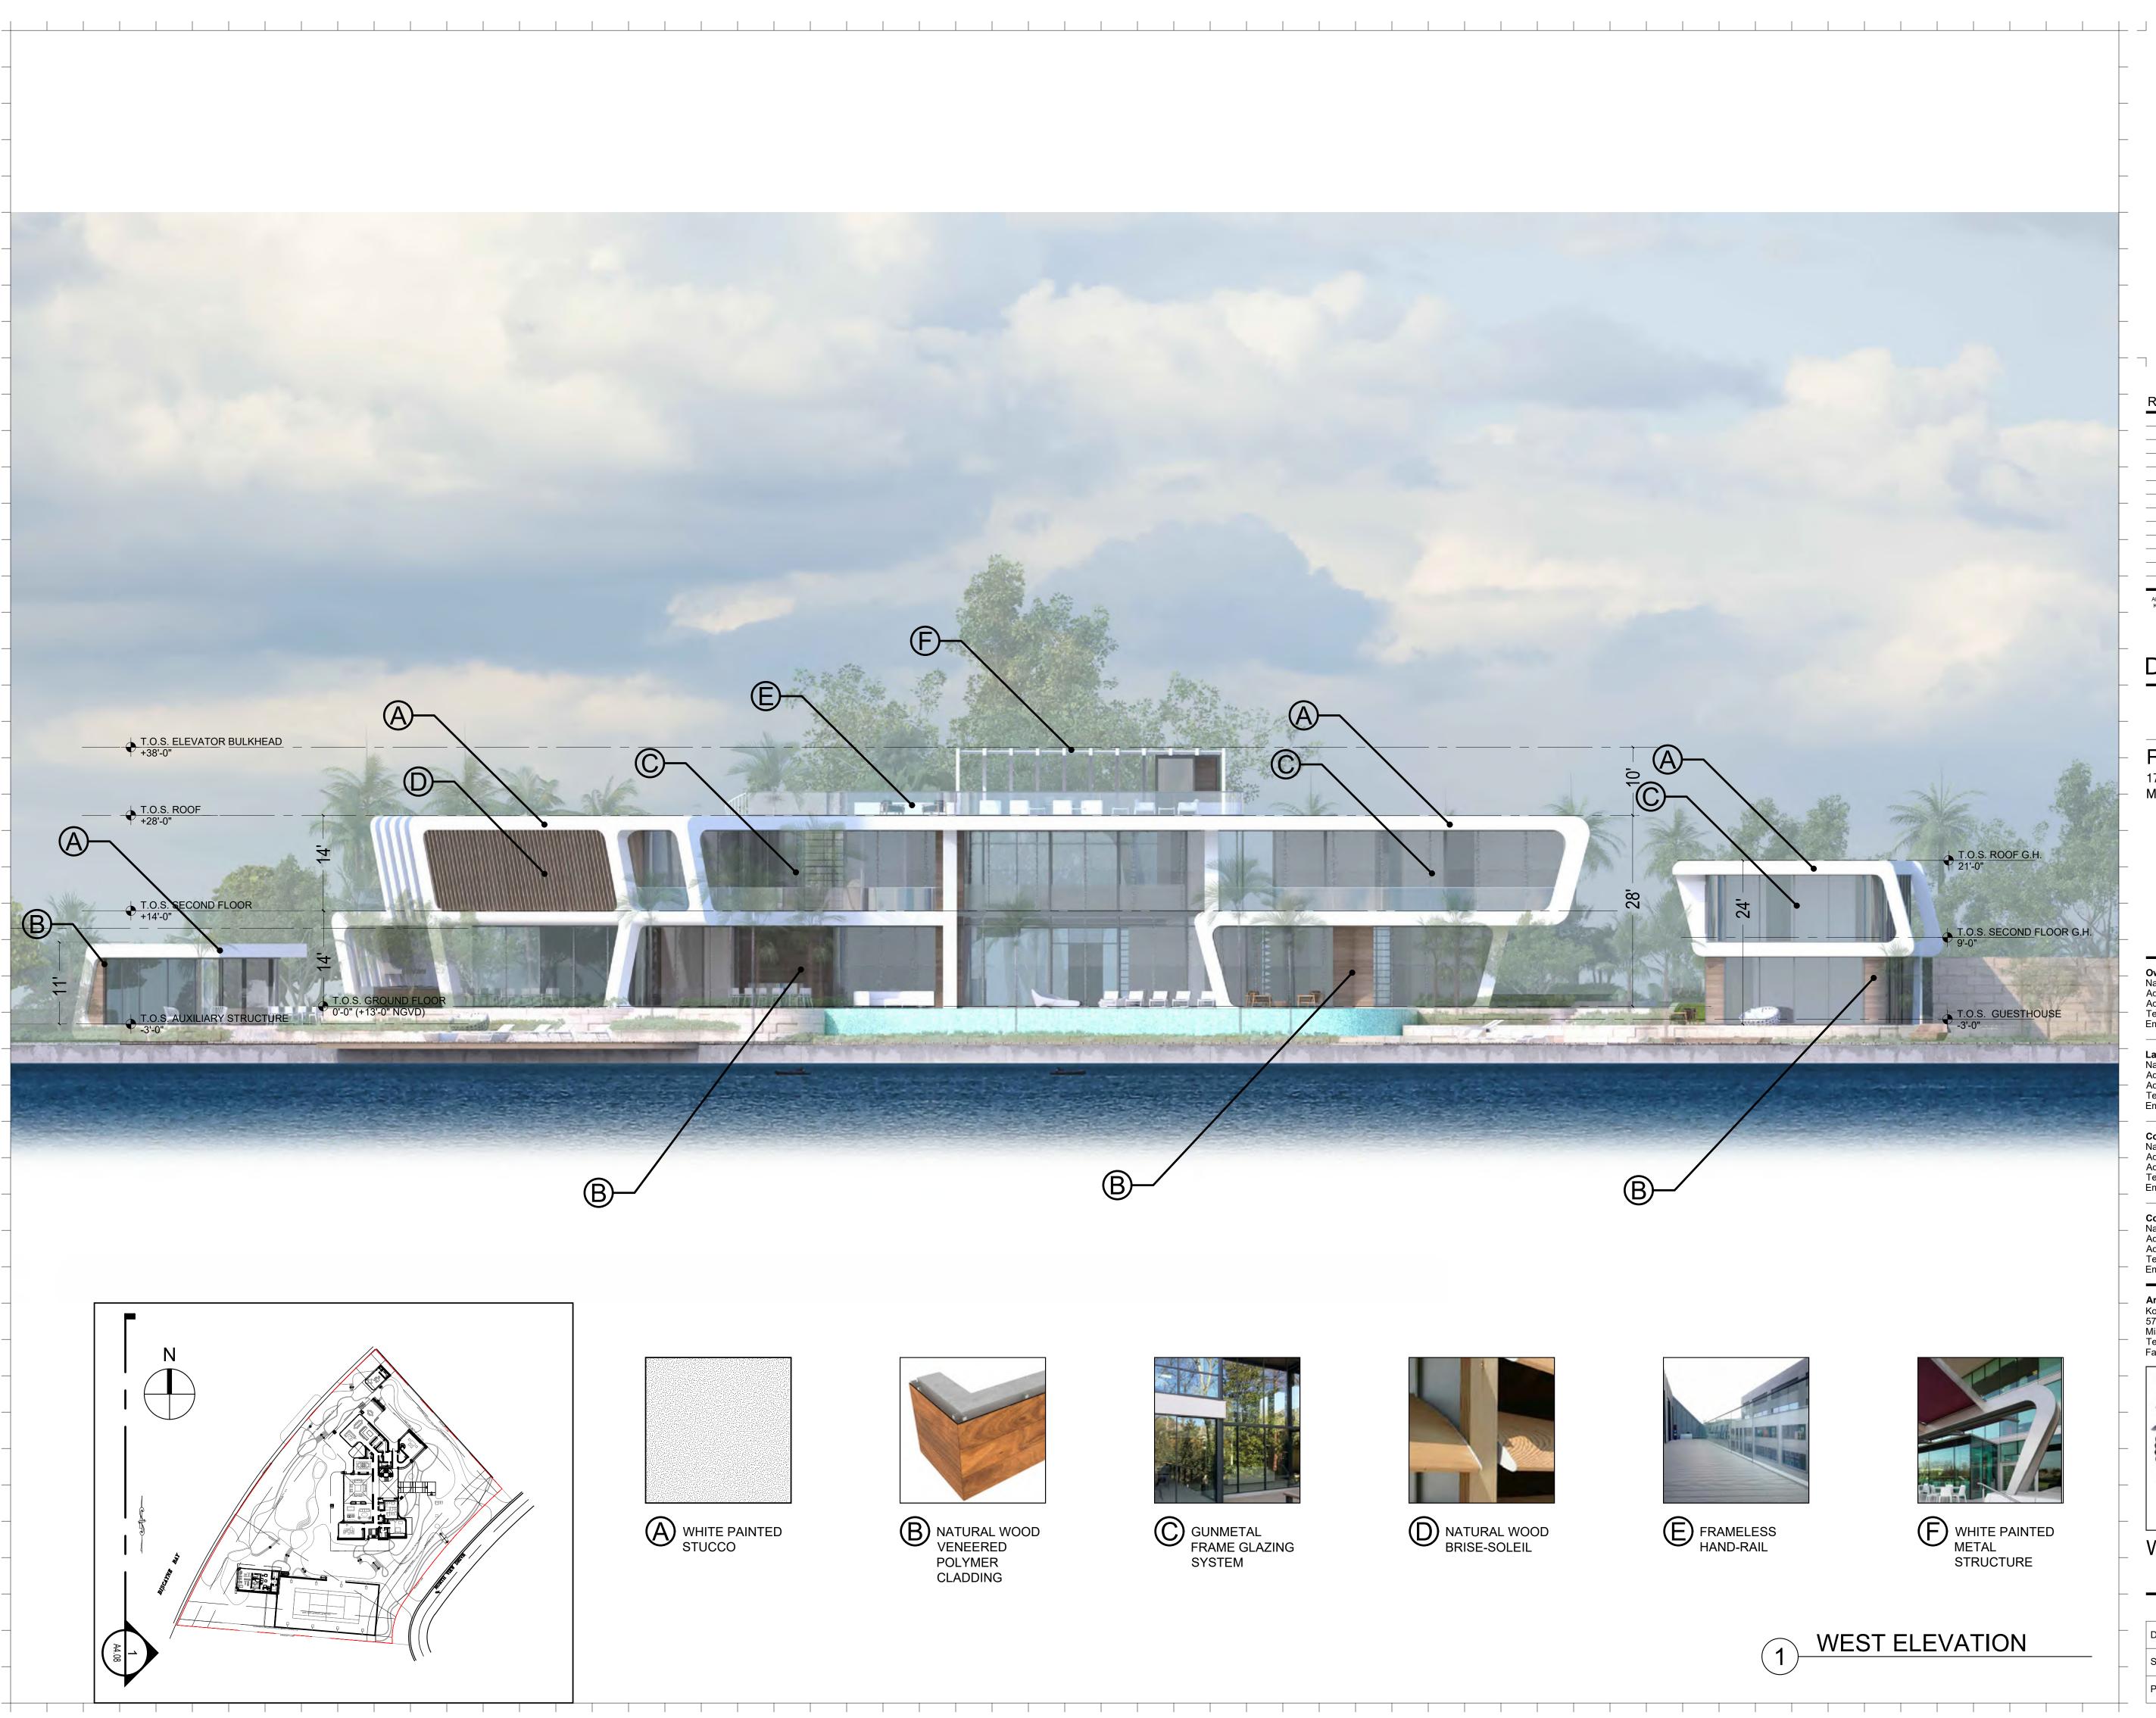

|
|      |      |      |      |
|      |      |      |      |
|      |      |      |      |

#### DRB SUBMISSION

RESIDENCE 1753-1771 North View Dr. MIAMI BEACH, FL 33140

Owner:

Name Sunset Islands Land Trust Address 1771 N View Dr Address Miami Beach, FL 33140 Tel: -Email -

LandscapeArchitectNameRaymond Jungles, Inc.Address2964 Aviation Ave.AddressMiami, FL 33133Tel:305-858-6777 Address Tel: Email

**Consultant:** Name Address Address Tel: Email

Consultant: Name Address Address Tel: Email

Architect of Record: Kobi Karp Architecture and Interior Design, Inc. 571 NW 28TH ST, Miami, Florida 33127 USA Tel: +1(305) 573 1818 Fax: +1(305) 573 3766



NORTH-ELEVATION

| Date    | 12/07/2020  |
|---------|-------------|
| Scale   | 3/32"=1'-0" |
| Project | 2023        |

Sheet No. A-4.07



| Rev. | Date Rev. | Dat |
|------|-----------|-----|
|      |           |     |
|      |           |     |
|      |           |     |
|      |           |     |
|      |           |     |
|      |           |     |
|      |           |     |
|      |           |     |
|      |           |     |
|      |           |     |
|      |           |     |
|      |           |     |

RESIDENCE 1753-1771 North View Dr. MIAMI BEACH, FL 33140

Owner:

Owner:NameSunset Islands Land TrustAddress1771 N View DrAddressMiami Beach, FL 33140Tel:-Email-

LandscapeArchitectNameRaymond Jungles, Inc.Address2964 Aviation Ave.AddressMiami, FL 33133Tel:305-858-6777 Address Tel: Email

**Consultant:** Name Address Address Tel: Email

Consultant: Name Address Address Tel: Email

Architect of Record: Kobi Karp Arch