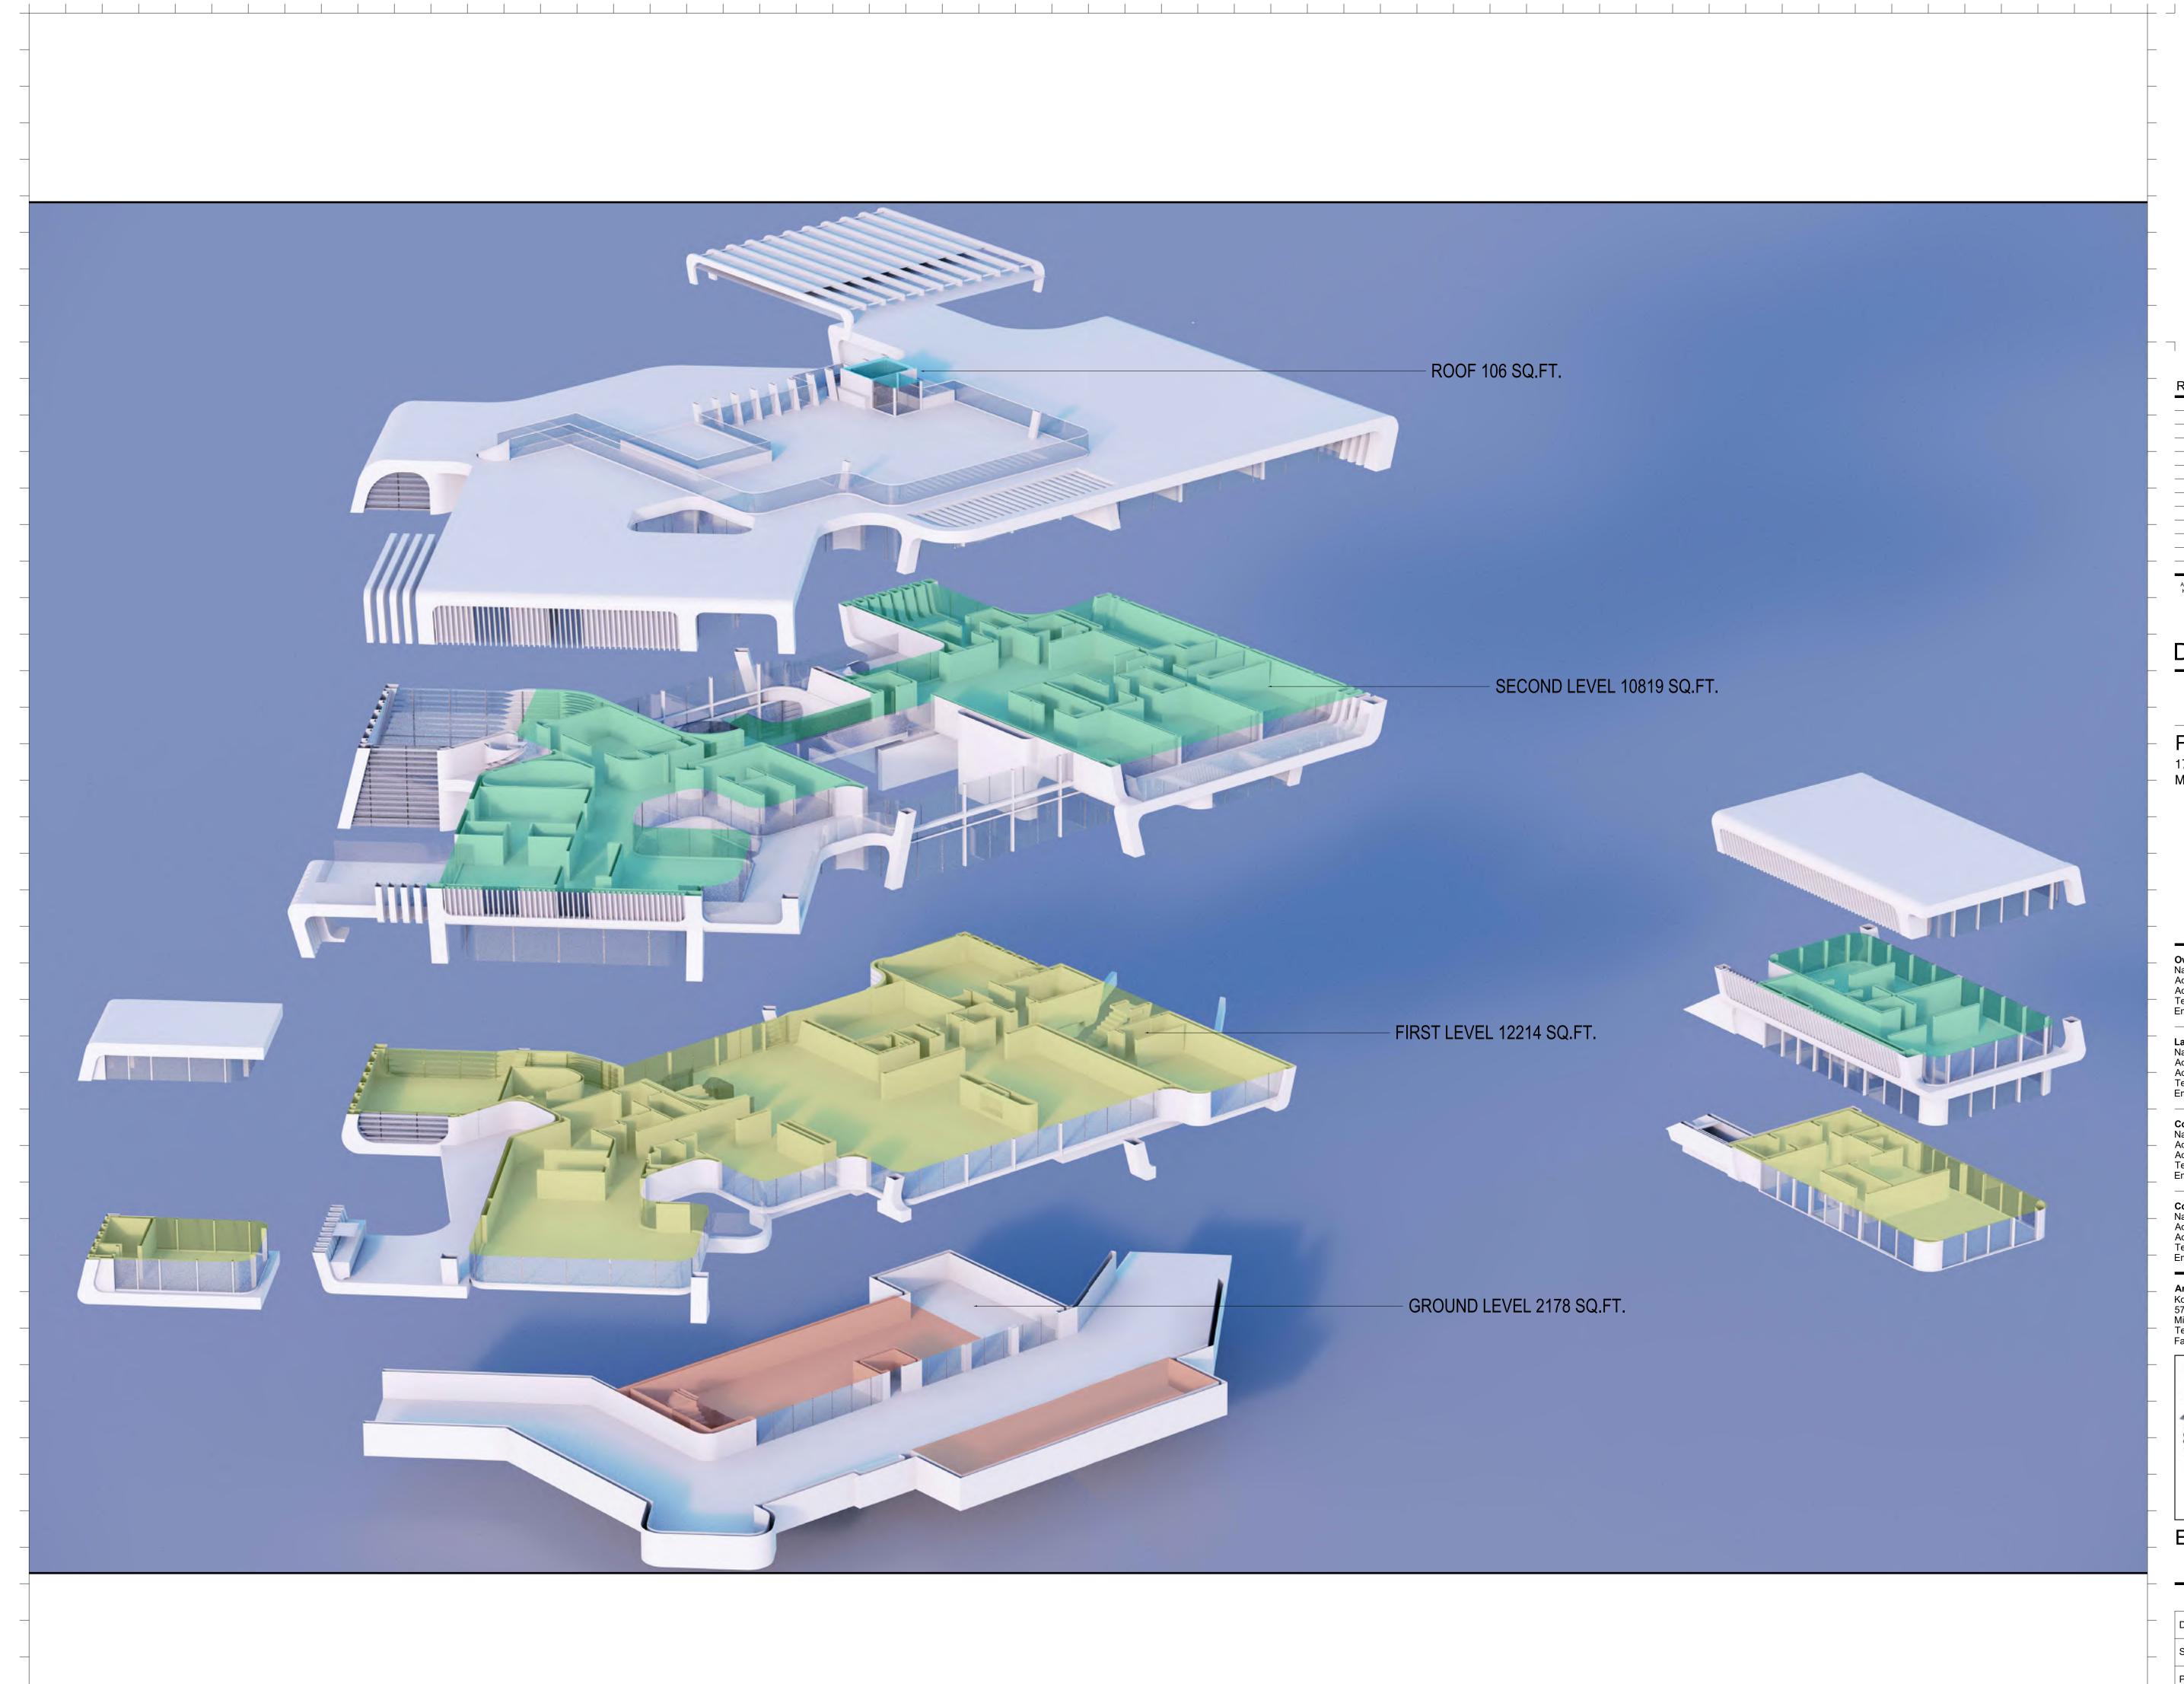

## FAMILY RESIDENTIAL - ZONING DATA SHEET

| 1753-1771 N VIEW DRIVE , MIAMI BEACH                                      | I, FL 33140                                                                                                |                     |
|---------------------------------------------------------------------------|------------------------------------------------------------------------------------------------------------|---------------------|
| 02-3228-001-0500 , 02-3228-001-0490                                       |                                                                                                            |                     |
| N/A                                                                       |                                                                                                            |                     |
| 1937, 1938, 1998 (1753 N View Drive) 19                                   | 37, 1959, 2002 (1771 N View Drive)                                                                         | ZONING DISTRIC      |
| 8'-0" NGVD                                                                | FUTURE GRADE VALUE IN NGVD :                                                                               |                     |
| 4'-0" NGVD                                                                | FREE BOARD:                                                                                                |                     |
| 73,091 SF                                                                 | HEIGHT OF GROUND FLOOR:                                                                                    |                     |
| 247'-5"                                                                   | LOT DEPTH:                                                                                                 |                     |
| 21,927SF (30.00%)                                                         | PROPOSED LOT COVERAGE SF AND %:                                                                            |                     |
| 11,000 SF APPROX                                                          | LOT COVERAGE DEDUCTED (GARAGE-STORAGE)                                                                     | SF:                 |
| 3,189 SF. (66.5%)                                                         | REAR YARD OPEN SPACE SF AND %:                                                                             |                     |
| 36,545 SF (50.00%)                                                        | PROPOSED UNIT SIZE SF AND %:                                                                               |                     |
| N/A                                                                       | PROPOSED FIRST FLOOR UNIT SIZE:                                                                            |                     |
| N/A                                                                       | PROPOSED UNDERSTORY UNIT SIZE:                                                                             |                     |
|                                                                           | PROPOSED ROOF LEVEL UNIT SIZE:                                                                             |                     |
| N/A                                                                       | PROPOSED SECOND FLOOR UNIT SIZE:                                                                           |                     |
| 5,285 SF (1771 N VIEW DR.) +<br>10,813 SF (1753 N VIEW DR.)=<br>16,098 SF | PROPOSED ROOF DECK AREA SF AND % (NOTE:<br>MAXIMUM IS 25% OF THE ENCLOSED FLOOR ARE<br>IMMEDIATELY BELOW): | Ā                   |
| REQUIRED                                                                  | EXISTING                                                                                                   | PROPOSED            |
| 28'- FLAT ROOFS                                                           | N/A                                                                                                        | 28'-0"              |
|                                                                           |                                                                                                            |                     |
|                                                                           |                                                                                                            |                     |
|                                                                           |                                                                                                            |                     |
| 20'-0"                                                                    | N/A                                                                                                        | 42'-11"             |
| 30'-0"                                                                    | N/A                                                                                                        | 42'-2"              |
| 32'-2" (13% Lot Width)                                                    | N/A                                                                                                        | 32'-2"              |
| 29'-8" (15% Lot Width)"                                                   | N/A                                                                                                        | 48'-2"              |
| 34'-6" (15% Lot Depth)                                                    | N/A                                                                                                        | 35'-7 "             |
| 7'-6"                                                                     | N/A                                                                                                        | 7'-6"               |
| N/A                                                                       | N/A                                                                                                        | N/A                 |
|                                                                           |                                                                                                            |                     |
| 17'-3" (50 % rear_setback)                                                | N/A                                                                                                        | 17'-9"              |
| 80'-3" (25%)                                                              | N/A                                                                                                        | 32'-2" + 29 -8" = 6 |
| I                                                                         | NO                                                                                                         |                     |
|                                                                           | NO                                                                                                         |                     |
|                                                                           | NO                                                                                                         |                     |
|                                                                           |                                                                                                            |                     |

| Γ:           | RS-2 (SINGLE-FAMILY) |
|--------------|----------------------|
|              | N/A                  |
|              | +5'-0"               |
|              | +13'-0" N.G.V.D.     |
|              | 229'-11"             |
|              | 14,590 SF (19.96%)   |
|              | N/A                  |
|              | 9,735SF (71.1%)      |
|              | 25,317 SF (34.64%)   |
|              | 12,214 SF            |
|              | 2,178 SF             |
|              | 106 SF               |
|              | 10,819 SF            |
|              | 2,423 SF (24.9%)     |
|              | DEFICIENCIES         |
|              | NONE                 |
|              |                      |
|              |                      |
|              |                      |
|              | NONE                 |
|              |                      |
|              | NONE                 |
|              |                      |
|              |                      |
|              | NONE                 |
| 1'-10" (25%) | NONE                 |
|              |                      |
|              |                      |
|              |                      |