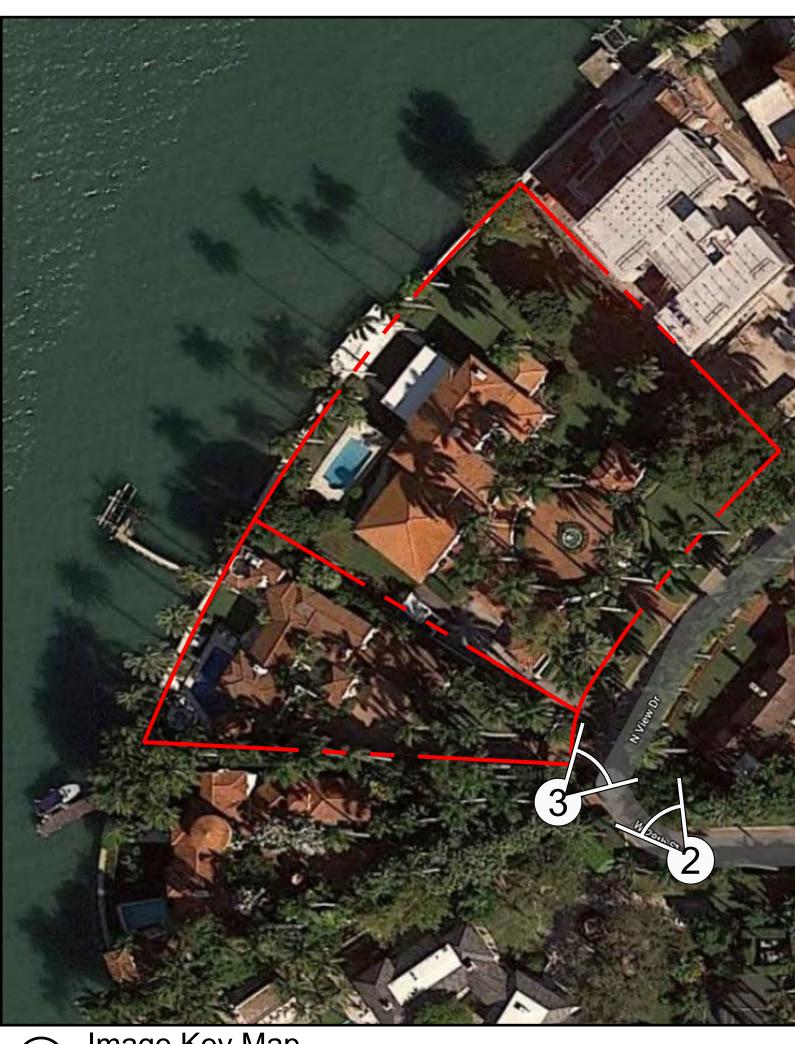

CONTEXT\_IMAGES

Date 12/07/2020 Scale -- -Project 2023

n.t.s.

Image Key Map (4)

| N.        | and the   | A REAL    |           |
|-----------|-----------|-----------|-----------|
|           |           |           |           |
|           |           | ie Alb    | VIEW Dr   |
|           | NVIENDI   | Sunset Dr |           |
| N VIEND   |           |           |           |
|           |           | Sunset Dr |           |
|           |           |           |           |
|           |           | Sunset Dr |           |
| W 28th St | W 28th St |           | W 28th St |
|           |           | Sunset Dr |           |
| TU AS     |           |           | A STATE   |

NEIGHBORING\_IMAGES

| te    | 12/07/2020 |
|-------|------------|
| ale   |            |
| oject | 2023       |

n.t.s.

| Date | Rev. | Date       |
|------|------|------------|
|      |      |            |
|      |      |            |
|      |      |            |
|      |      |            |
|      |      |            |
|      |      |            |
|      |      |            |
|      |      |            |
|      |      |            |
|      |      |            |
|      |      |            |
|      |      |            |
|      | Date | Date  Rev. |