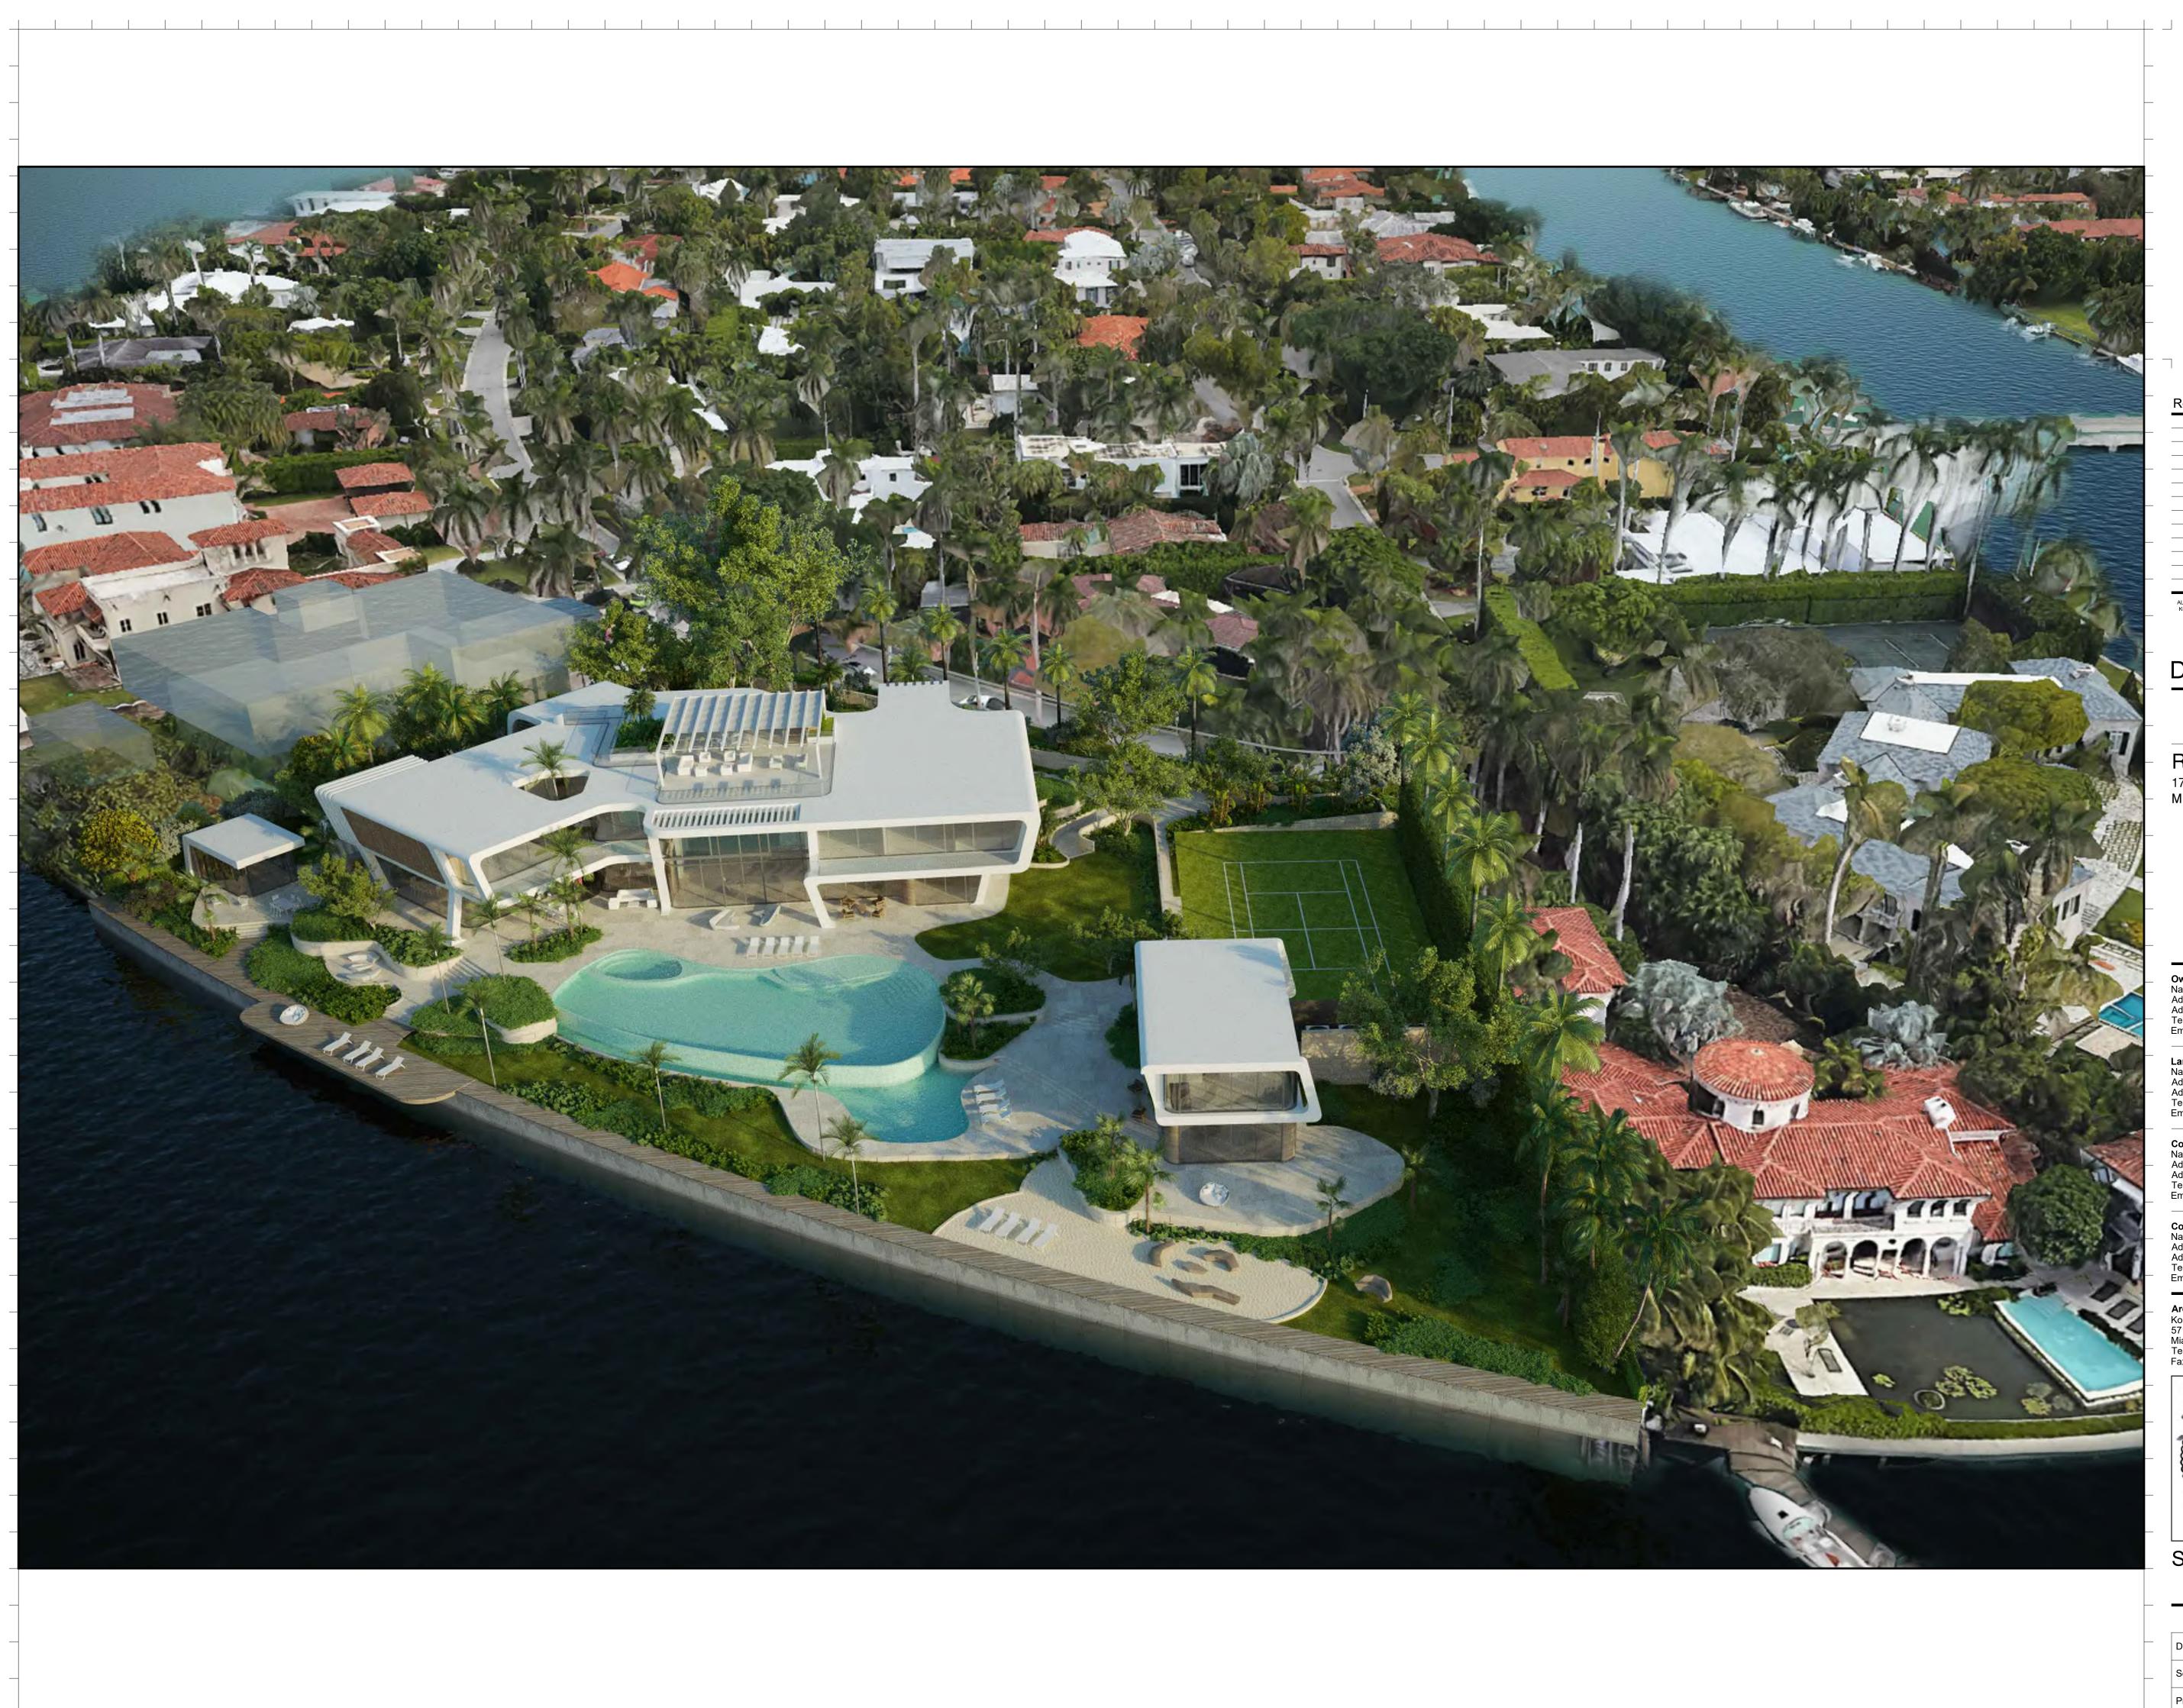

#### RESIDENCE

1753-1771 North View Dr. MIAMI BEACH, FL 33140

NameSunset Islands Land TrustAddress1771 N View DrAddressMiami Beach, FL 33140Tel:-Email-Landscape ArchitectNameRaymond Jungles, Inc.Address2964 Aviation Ave.AddressMiami, FL 33133

305-858-6777

**Consultant:** Name Address Address Tel: Email

Consultant Name Address Address Tel: Email

Architect of Record: Kobi Karp Architecture and Interior Design, Inc. 571 NW 28TH ST, Miami, Florida 33127 USA Tel: +1(305) 573 1818 Fax: +1(305) 573 3766

COVER

Date 12/07/2020 Scale -- -Project 2023

| Sheet No. |
|-----------|
| A-0.00    |
|           |

|           |                                                                                 | SING |
|-----------|---------------------------------------------------------------------------------|------|
| ITEM<br># | ZONING INFORMATION                                                              |      |
| 1         | ADDRESS:                                                                        |      |
| 2         | FOLIO NUMBER(S):                                                                |      |
| 3         | BOARD AND FILE NUMBERS:                                                         |      |
| 4         | YEAR BUILT:                                                                     |      |
| 5         | BASE FLOOD ELEVATION:                                                           |      |
| 6         | GRADE:                                                                          |      |
| 7         | LOT AREA:                                                                       |      |
| 8         | LOT WIDTH:                                                                      |      |
| 9         | MAX LOT COVERAGE SF AND %:                                                      |      |
| 10        | EXISTING LOT COVERAGE SF:                                                       |      |
| 11        | FRONT YARD OPEN SPACE SF AND %:                                                 |      |
| 12        | MAX UNIT SIZE SF AND %:                                                         |      |
| 13        | EXISTING FIRST FLOOR UNIT SIZE:                                                 |      |
| 14        | EXISTING SECOND FLOOR UNIT SIZE:                                                |      |
| 15        |                                                                                 |      |
| 16        | EXISTING UNIT SIZE (PER<br>MIAMI DADE COUNTY PROPERTY<br>APPARAISER'S WEB SITE) |      |
| 17        | HEIGHT:                                                                         |      |
|           |                                                                                 |      |
| 18        | SETBACKS:                                                                       |      |
| 19        | FRONT FIRST LEVEL:                                                              |      |
| 20        | FRONT SECOND LEVEL:                                                             |      |
| 21        | SIDE 1: NORTH                                                                   |      |
| 22        | SIDE 2: SOUTH                                                                   |      |
| 23        | REAR:                                                                           |      |
|           | ACCESSORY STRUCTURE SIDE 1:                                                     |      |
| 24        | ACCESSORY STRUCTURE SIDE 2 OR<br>(FACING STREET):                               |      |
|           |                                                                                 |      |
| 25        | ACCESSORY STRUCTURE REAR:                                                       |      |
| 26        | SUM OF SIDE YARD:                                                               |      |
| 27        | LOCATED WITHIN A LOCAL HISTORIC DISTRICT):                                      |      |
| 28        | DESIGNATED AS AN INDIVIDUAL HISTORIC SINGLE FAMILY RESIDENCE SITE?              |      |
| 29        | DETERMINED TO BE ARCHITECTURALLY SIGNIFICANT?                                   |      |
| OTES:     | IF NOT APPLICABLE WRITE N/A                                                     |      |
|           |                                                                                 |      |

## FAMILY RESIDENTIAL - ZONING DATA SHEET

| 1753-1771 N VIEW DRIVE , MIAMI BEACH                                      | I, FL 33140                                                                                                |                     |
|---------------------------------------------------------------------------|------------------------------------------------------------------------------------------------------------|---------------------|
| 02-3228-001-0500 , 02-3228-001-0490                                       |                                                                                                            |                     |
| N/A                                                                       |                                                                                                            |                     |
| 1937, 1938, 1998 (1753 N View Drive) 19                                   | 37, 1959, 2002 (1771 N View Drive)                                                                         | ZONING DISTRIC      |
| 8'-0" NGVD                                                                | FUTURE GRADE VALUE IN NGVD :                                                                               |                     |
| 4'-0" NGVD                                                                | FREE BOARD:                                                                                                |                     |
| 73,091 SF                                                                 | HEIGHT OF GROUND FLOOR:                                                                                    |                     |
| 247'-5"                                                                   | LOT DEPTH:                                                                                                 |                     |
| 21,927SF (30.00%)                                                         | PROPOSED LOT COVERAGE SF AND %:                                                                            |                     |
| 11,000 SF APPROX                                                          | LOT COVERAGE DEDUCTED (GARAGE-STORAGE)                                                                     | SF:                 |
| 3,189 SF. (66.5%)                                                         | REAR YARD OPEN SPACE SF AND %:                                                                             |                     |
| 36,545 SF (50.00%)                                                        | PROPOSED UNIT SIZE SF AND %:                                                                               |                     |
| N/A                                                                       | PROPOSED FIRST FLOOR UNIT SIZE:                                                                            |                     |
| N/A                                                                       | PROPOSED UNDERSTORY UNIT SIZE:                                                                             |                     |
|                                                                           | PROPOSED ROOF LEVEL UNIT SIZE:                                                                             |                     |
| N/A                                                                       | PROPOSED SECOND FLOOR UNIT SIZE:                                                                           |                     |
| 5,285 SF (1771 N VIEW DR.) +<br>10,813 SF (1753 N VIEW DR.)=<br>16,098 SF | PROPOSED ROOF DECK AREA SF AND % (NOTE:<br>MAXIMUM IS 25% OF THE ENCLOSED FLOOR ARE<br>IMMEDIATELY BELOW): | Ā                   |
| REQUIRED                                                                  | EXISTING                                                                                                   | PROPOSED            |
| 28'- FLAT ROOFS                                                           | N/A                                                                                                        | 28'-0"              |
|                                                                           |                                                                                                            |                     |
|                                                                           |                                                                                                            |                     |
|                                                                           |                                                                                                            |                     |
| 20'-0"                                                                    | N/A                                                                                                        | 42'-11"             |
| 30'-0"                                                                    | N/A                                                                                                        | 42'-2"              |
| 32'-2" (13% Lot Width)                                                    | N/A                                                                                                        | 32'-2"              |
| 29'-8" (15% Lot Width)"                                                   | N/A                                                                                                        | 48'-2"              |
| 34'-6" (15% Lot Depth)                                                    | N/A                                                                                                        | 35'-7 "             |
| 7'-6"                                                                     | N/A                                                                                                        | 7'-6"               |
| N/A                                                                       | N/A                                                                                                        | N/A                 |
|                                                                           |                                                                                                            |                     |
| 17'-3" (50 % rear_setback)                                                | N/A                                                                                                        | 17'-9"              |
| 80'-3" (25%)                                                              | N/A                                                                                                        | 32'-2" + 29 -8" = 6 |
| I                                                                         | NO                                                                                                         |                     |
|                                                                           | NO                                                                                                         |                     |
|                                                                           | NO                                                                                                         |                     |
|                                                                           |                                                                                                            |                     |

| Γ:           | RS-2 (SINGLE-FAMILY) |
|--------------|----------------------|
|              | N/A                  |
|              | +5'-0"               |
|              | +13'-0" N.G.V.D.     |
|              | 229'-11"             |
|              | 14,590 SF (19.96%)   |
|              | N/A                  |
|              | 9,735SF (71.1%)      |
|              | 25,317 SF (34.64%)   |
|              | 12,214 SF            |
|              | 2,178 SF             |
|              | 106 SF               |
|              | 10,819 SF            |
|              | 2,423 SF (24.9%)     |
|              | DEFICIENCIES         |
|              | NONE                 |
|              |                      |
|              |                      |
|              |                      |
|              | NONE                 |
|              |                      |
|              | NONE                 |
|              |                      |
|              |                      |
|              | NONE                 |
| 1'-10" (25%) | NONE                 |
|              |                      |
|              |                      |
|              |                      |