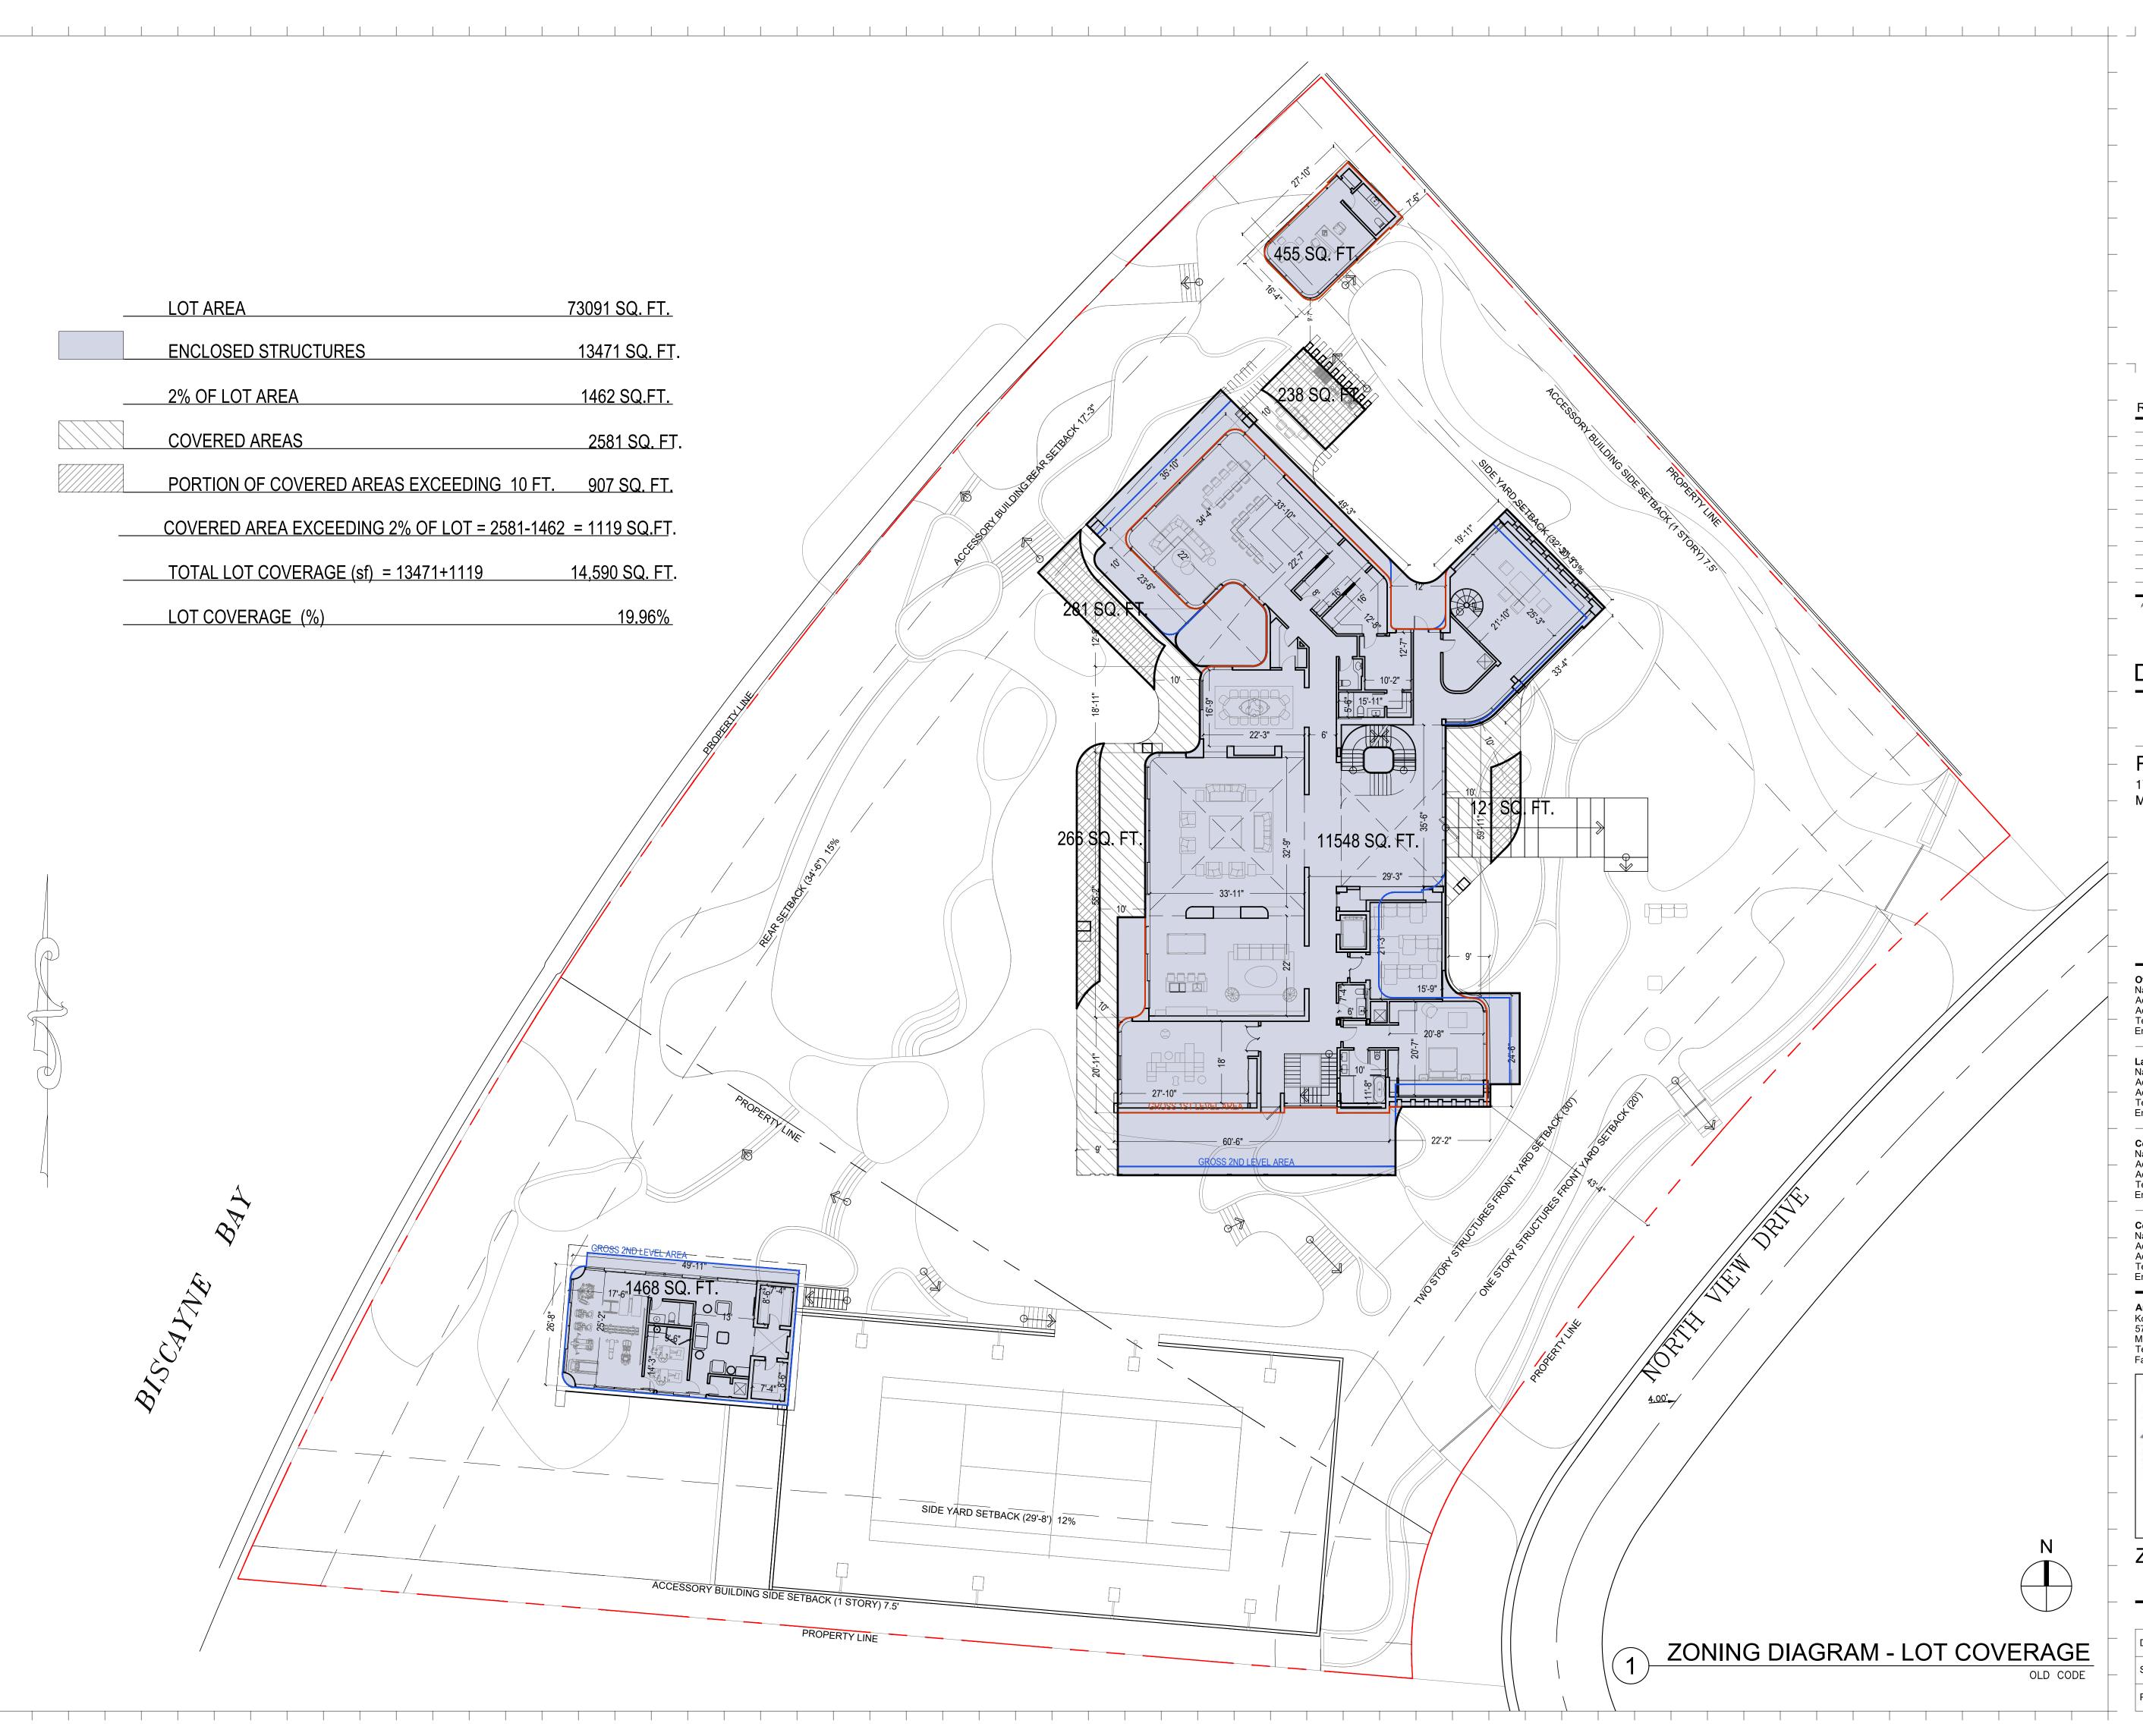

## FAMILY RESIDENTIAL - ZONING DATA SHEET

| 1753-1771 N VIEW DRIVE , MIAMI BEACH                                      | I, FL 33140                                                                                                |                     |
|---------------------------------------------------------------------------|------------------------------------------------------------------------------------------------------------|---------------------|
| 02-3228-001-0500 , 02-3228-001-0490                                       |                                                                                                            |                     |
| N/A                                                                       |                                                                                                            |                     |
| 1937, 1938, 1998 (1753 N View Drive) 19                                   | 37, 1959, 2002 (1771 N View Drive)                                                                         | ZONING DISTRIC      |
| 8'-0" NGVD                                                                | FUTURE GRADE VALUE IN NGVD :                                                                               |                     |
| 4'-0" NGVD                                                                | FREE BOARD:                                                                                                |                     |
| 73,091 SF                                                                 | HEIGHT OF GROUND FLOOR:                                                                                    |                     |
| 247'-5"                                                                   | LOT DEPTH:                                                                                                 |                     |
| 21,927SF (30.00%)                                                         | PROPOSED LOT COVERAGE SF AND %:                                                                            |                     |
| 11,000 SF APPROX                                                          | LOT COVERAGE DEDUCTED (GARAGE-STORAGE)                                                                     | SF:                 |
| 3,189 SF. (66.5%)                                                         | REAR YARD OPEN SPACE SF AND %:                                                                             |                     |
| 36,545 SF (50.00%)                                                        | PROPOSED UNIT SIZE SF AND %:                                                                               |                     |
| N/A                                                                       | PROPOSED FIRST FLOOR UNIT SIZE:                                                                            |                     |
| N/A                                                                       | PROPOSED UNDERSTORY UNIT SIZE:                                                                             |                     |
|                                                                           | PROPOSED ROOF LEVEL UNIT SIZE:                                                                             |                     |
| N/A                                                                       | PROPOSED SECOND FLOOR UNIT SIZE:                                                                           |                     |
| 5,285 SF (1771 N VIEW DR.) +<br>10,813 SF (1753 N VIEW DR.)=<br>16,098 SF | PROPOSED ROOF DECK AREA SF AND % (NOTE:<br>MAXIMUM IS 25% OF THE ENCLOSED FLOOR ARE<br>IMMEDIATELY BELOW): | Ā                   |
| REQUIRED                                                                  | EXISTING                                                                                                   | PROPOSED            |
| 28'- FLAT ROOFS                                                           | N/A                                                                                                        | 28'-0"              |
|                                                                           |                                                                                                            |                     |
|                                                                           |                                                                                                            |                     |
|                                                                           |                                                                                                            |                     |
| 20'-0"                                                                    | N/A                                                                                                        | 42'-11"             |
| 30'-0"                                                                    | N/A                                                                                                        | 42'-2"              |
| 32'-2" (13% Lot Width)                                                    | N/A                                                                                                        | 32'-2"              |
| 29'-8" (15% Lot Width)"                                                   | N/A                                                                                                        | 48'-2"              |
| 34'-6" (15% Lot Depth)                                                    | N/A                                                                                                        | 35'-7 "             |
| 7'-6"                                                                     | N/A                                                                                                        | 7'-6"               |
| N/A                                                                       | N/A                                                                                                        | N/A                 |
|                                                                           |                                                                                                            |                     |
| 17'-3" (50 % rear_setback)                                                | N/A                                                                                                        | 17'-9"              |
| 80'-3" (25%)                                                              | N/A                                                                                                        | 32'-2" + 29 -8" = 6 |
| I                                                                         | NO                                                                                                         |                     |
|                                                                           | NO                                                                                                         |                     |
|                                                                           | NO                                                                                                         |                     |
|                                                                           |                                                                                                            |                     |

| Γ:           | RS-2 (SINGLE-FAMILY) |
|--------------|----------------------|
|              | N/A                  |
|              | +5'-0"               |
|              | +13'-0" N.G.V.D.     |
|              | 229'-11"             |
|              | 14,590 SF (19.96%)   |
|              | N/A                  |
|              | 9,735SF (71.1%)      |
|              | 25,317 SF (34.64%)   |
|              | 12,214 SF            |
|              | 2,178 SF             |
|              | 106 SF               |
|              | 10,819 SF            |
|              | 2,423 SF (24.9%)     |
|              | DEFICIENCIES         |
|              | NONE                 |
|              |                      |
|              |                      |
|              |                      |
|              | NONE                 |
|              |                      |
|              | NONE                 |
|              |                      |
|              |                      |
|              | NONE                 |
| 1'-10" (25%) | NONE                 |
|              |                      |
|              |                      |
|              |                      |