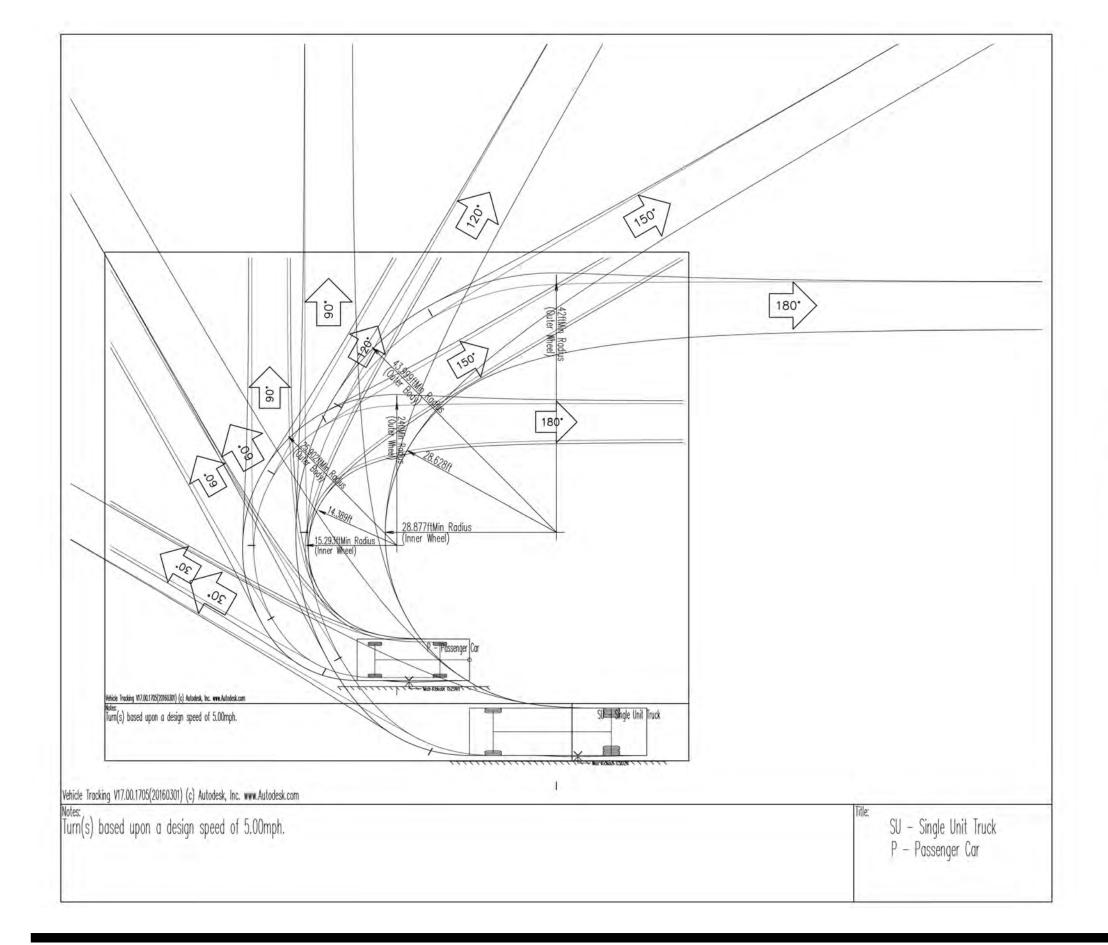

#### PB FINAL SUBMITTAL 120 MACARTHUR CAUSEWAY MIAMI BEACH, FL, 33139

SCALE: 1:840

DATE: 11/30/2020

A1-16

SU — Single Unit Truck Overall Length Overall Width Overall Body Height Min Body Ground Clearance Track Width Lock—to—lock time Curb to Curb Turning Radius

30.000ft 8.000ft 11.881ft 1.367ft 8.000ft 5.00s 42.000ft