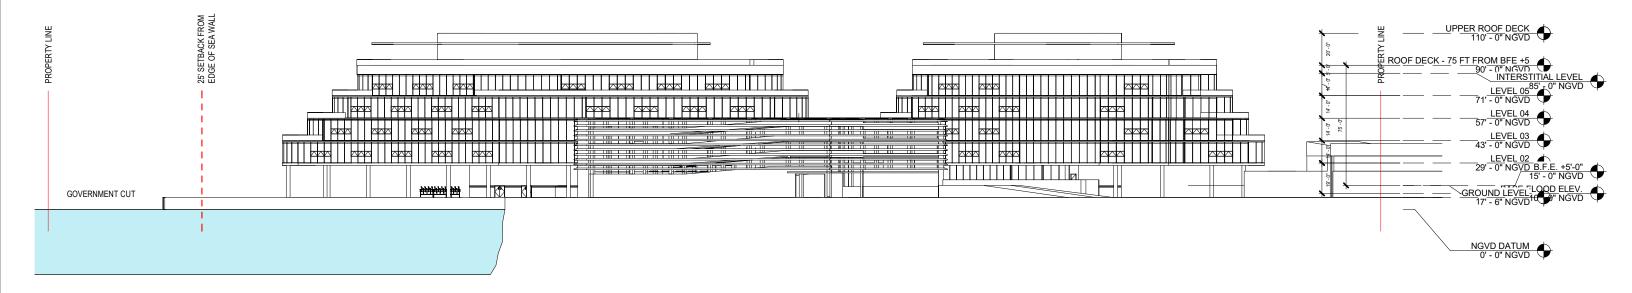

PB FINAL SUBMITTAL 120 MACARTHUR CAUSEWAY MIAMI BEACH, FL, 33139 NORTH-EAST ELEVATION RENDERED

DATE: 11/30/2020

PROPOSED (75' - 4 office levels)

1 Long-section

SCALE: 1" = 70'-0"

**ARQUITECTONICA** 

2900 Oak Avenue, Miami, FL 33133
T 305.372.1812 F 305.372.1175

ALL DESIGNS INDICATED IN THESE DRAWINGS ARE PROPERTY OF ARQUITECTONICA INTERNATIONAL CORP. NO COPES, TRANSMISSIONS, REPRODUCTIONS OR ELECTRONIC MANIPULATION OF ANY PORTION OF THESE DRAWINGS IN THE WHOLE OR IN PART ARE TO BE MADE WITHOUT THE EXPRESS OF WRITTEN AUTHORIZATION OF ARQUITECTONICA INTERNATIONAL CORP. DESIGN INTENT SHOWN IS SUBJECT TO REVIEW AND APPROVAL OF ALL APPLICABLE LOCAL AND GOVERNMENTAL AUTHORIZES HAVING JURISDICTION. ALL COPYRIGHTS RESERVED ⊚ 2019. THE DATA INCLUDED IN THIS STUDY IS CONCEPTUAL IN NATURE AND WILL CONTINUE TO BE MODIFIED THROUGHOUT THE COURSE OF THE PROJECTS DEVELOPMENT WITH THE EVENTUAL INTEGRATION OF STRUCTURAL, MEP AND LIFE SAFETY SYSTEMS. AS THESE ARE FURTHER REFINED, THE NUMBERS WILL BE ADJUSTED ACCORDINGLY.

PB FINAL SUBMITTAL 120 MACARTHUR CAUSEWAY MIAMI BEACH, FL, 33139 LONG SECTION

DATE: 11/30/2020

A3-01a

2900 Oak Avenue, Miami, FL 33133 T 305 372 1812 F 305 372 1175

01 - WINDOW WALL SYSTEM

**02** - GROUND LEVEL GLAZED FACADE