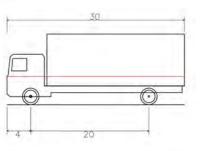

#### PB FINAL SUBMITTAL 120 MACARTHUR CAUSEWAY MIAMI BEACH, FL, 33139

SCALE: 1:840

DATE: 11/30/2020

A1-16

SU — Single Unit Truck Overall Length Overall Width Overall Body Height Min Body Ground Clearance Track Width Lock—to—lock time Curb to Curb Turning Radius

30.000ft 8.000ft 11.881ft 1.367ft 8.000ft 5.00s 42.000ft