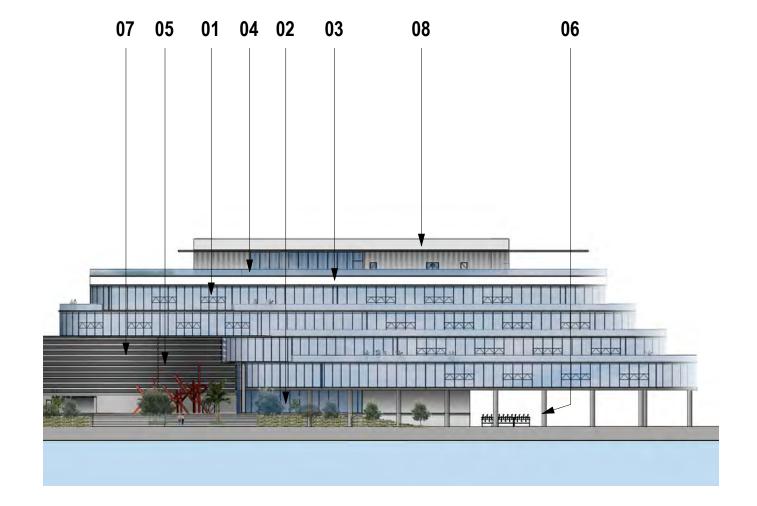

PB FINAL SUBMITTAL 120 MACARTHUR CAUSEWAY MIAMI BEACH, FL, 33139 LONG SECTION

DATE: 11/30/2020

A3-01a

2900 Oak Avenue, Miami, FL 33133 T 305 372 1812 F 305 372 1175

01 - WINDOW WALL SYSTEM

**02** - GROUND LEVEL GLAZED FACADE

03 - WHITE STUCCO

04 - GLASS RAILING

05 - SMOOTH DARK GRAY STUCCO

**06** - EXPOSED CONCRETE

**07** - WHITE

08 - SMOOTH LIGHT GRAY STUCCO

2900 Oak Avenue, Miami, FL 33133 T 305.372.1812 F 305.372.1175

Metal assembly