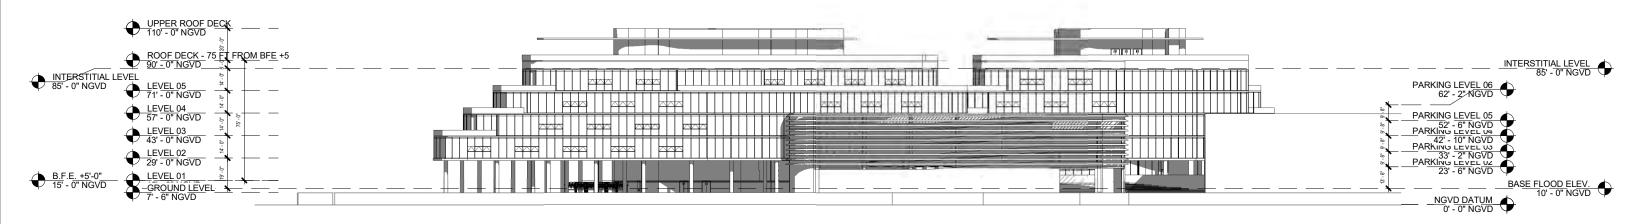

## PB FINAL SUBMITTAL 120 MACARTHUR CAUSEWAY MIAMI BEACH, FL, 33139

DATE: 11/30/2020

A1-18

1 EAST ELEVATION

SCALE: 1" = 20'-0"

#### EAST ELEVATION

DATE: 11/30/2020

2900 Oak Avenue, Miami, FL 33133

T 305.372.1812 F 305.372.1175 ALL DESIGNS INDICATED IN THESE DRAWINGS ARE PROPERTY OF ARQUITECTONICA INTERNATIONAL CORP. NO COPIES, TRANSMISSIONS, REPRODUCTIONS OR ELECTRONIC MANIPULATION OF ANY PORTION OF THESE DRAWINGS IN THE WHOLE OR IN PART ARE TO BE MADE WITHOUT THE EXPRESS OF WRITTEN AUTHORIZATION OF ARQUITECTONICA INTERNATIONAL CORP. DESIGN INTERN SHOWN IS SUBJECT TO REVIEW AND APPROVAL OF ALL APPLICABLE LOCAL AND GOVERNMENTAL AUTHORITIES HAVING JURISDICTION. ALL COPYRIGHTS RESERVED © 2019. THE DATA INCLUDED IN THIS STUDY IS CONCEPTUAL IN NATURE AND WILL CONTINUE TO BE MODIFIED THROUGHOUT THE COURSE OF THE PROJECTS DEVELOPMENT WITH THE EVENTUAL INTEGRATION OF STRUCTURAL, MEP AND LIFE SAFETY SYSTEMS. AS THESE ARE FURTHER REFINED, THE NUMBERS WILL BE ADJUSTED ACCORDINGLY.