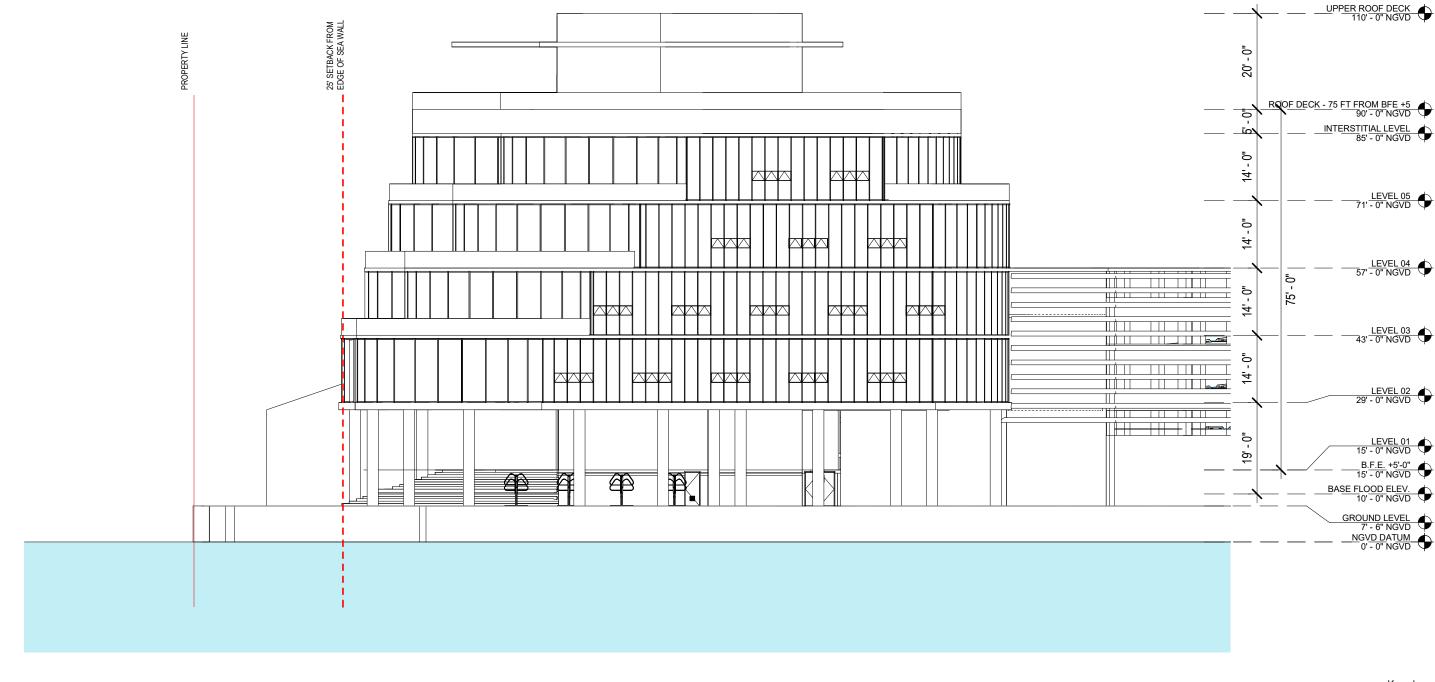

## PB FINAL SUBMITTAL 120 MACARTHUR CAUSEWAY MIAMI BEACH, FL, 33139

DATE: 11/30/2020

A1-18

1 EAST ELEVATION

SCALE: 1" = 20'-0"

#### EAST ELEVATION

DATE: 11/30/2020

2900 Oak Avenue, Miami, FL 33133

T 305.372.1812 F 305.372.1175 ALL DESIGNS INDICATED IN THESE DRAWINGS ARE PROPERTY OF ARQUITECTONICA INTERNATIONAL CORP. NO COPIES, TRANSMISSIONS, REPRODUCTIONS OR ELECTRONIC MANIPULATION OF ANY PORTION OF THESE DRAWINGS IN THE WHOLE OR IN PART ARE TO BE MADE WITHOUT THE EXPRESS OF WRITTEN AUTHORIZATION OF ARQUITECTONICA INTERNATIONAL CORP. DESIGN INTERN SHOWN IS SUBJECT TO REVIEW AND APPROVAL OF ALL APPLICABLE LOCAL AND GOVERNMENTAL AUTHORITIES HAVING JURISDICTION. ALL COPYRIGHTS RESERVED © 2019. THE DATA INCLUDED IN THIS STUDY IS CONCEPTUAL IN NATURE AND WILL CONTINUE TO BE MODIFIED THROUGHOUT THE COURSE OF THE PROJECTS DEVELOPMENT WITH THE EVENTUAL INTEGRATION OF STRUCTURAL, MEP AND LIFE SAFETY SYSTEMS. AS THESE ARE FURTHER REFINED, THE NUMBERS WILL BE ADJUSTED ACCORDINGLY.