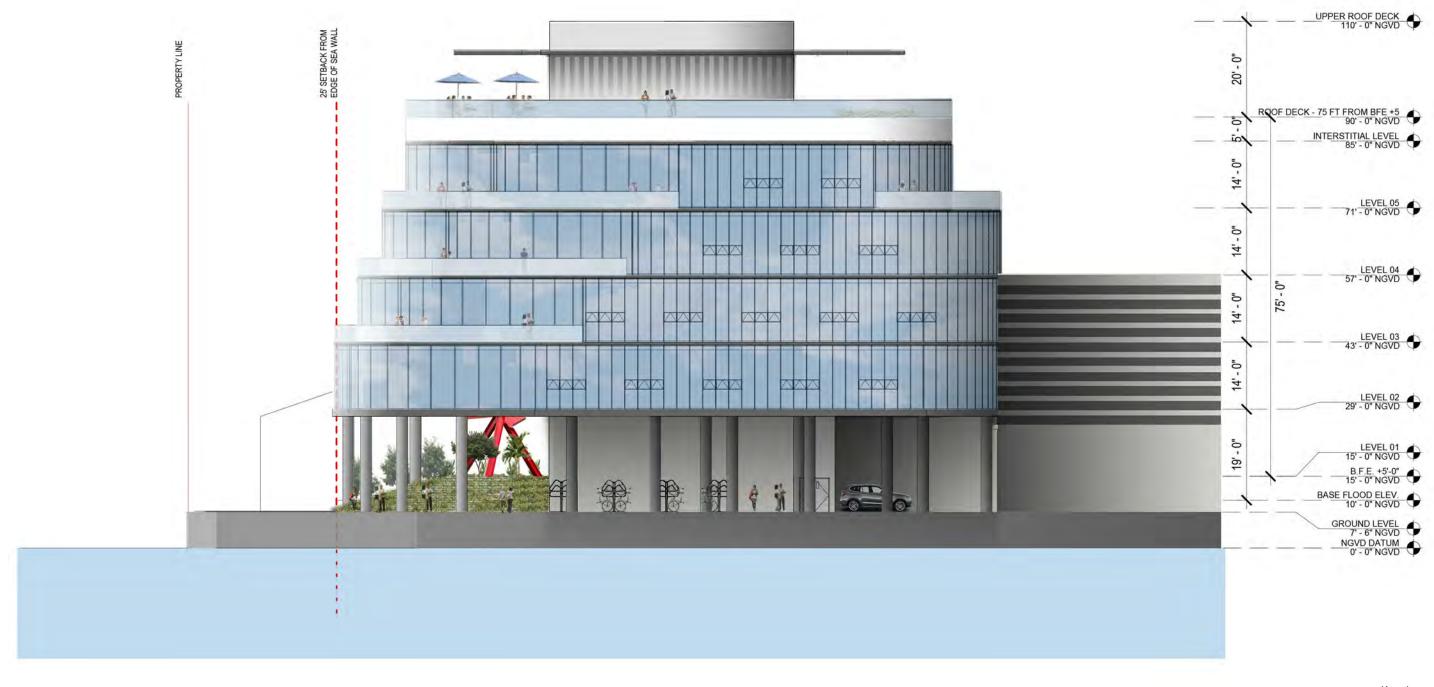

## PB FINAL SUBMITTAL 120 MACARTHUR CAUSEWAY MIAMI BEACH, FL, 33139

DATE: 11/30/2020

A1-18

1 EAST ELEVATION

SCALE: 1" = 20'-0"

#### EAST ELEVATION

DATE: 11/30/2020

2900 Oak Avenue, Miami, FL 33133

T 305.372.1812 F 305.372.1175 ALL DESIGNS INDICATED IN THESE DRAWINGS ARE PROPERTY OF ARQUITECTONICA INTERNATIONAL CORP. NO COPIES, TRANSMISSIONS, REPRODUCTIONS OR ELECTRONIC MANIPULATION OF ANY PORTION OF THESE DRAWINGS IN THE WHOLE OR IN PART ARE TO BE MADE WITHOUT THE EXPRESS OF WRITTEN AUTHORIZATION OF ARQUITECTONICA INTERNATIONAL CORP. DESIGN INTERN SHOWN IS SUBJECT TO REVIEW AND APPROVAL OF ALL APPLICABLE LOCAL AND GOVERNMENTAL AUTHORITIES HAVING JURISDICTION. ALL COPYRIGHTS RESERVED © 2019. THE DATA INCLUDED IN THIS STUDY IS CONCEPTUAL IN NATURE AND WILL CONTINUE TO BE MODIFIED THROUGHOUT THE COURSE OF THE PROJECTS DEVELOPMENT WITH THE EVENTUAL INTEGRATION OF STRUCTURAL, MEP AND LIFE SAFETY SYSTEMS. AS THESE ARE FURTHER REFINED, THE NUMBERS WILL BE ADJUSTED ACCORDINGLY.