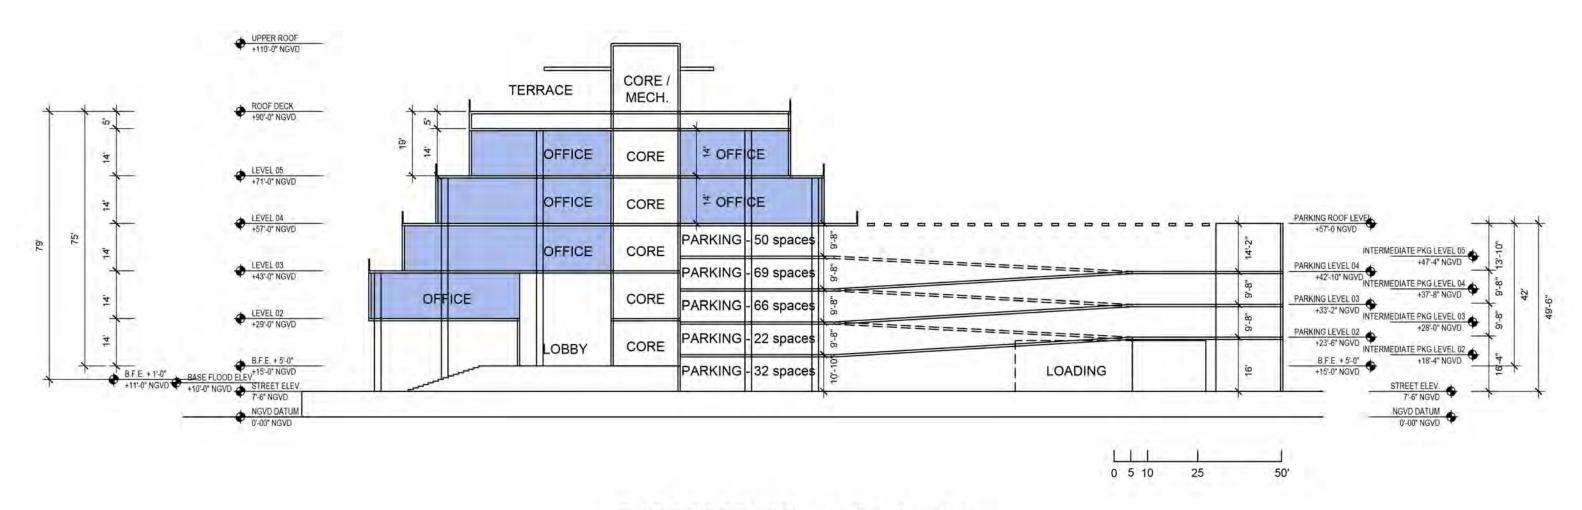

PB FINAL SUBMITTAL 120 MACARTHUR CAUSEWAY MIAMI BEACH, FL, 33139 NORTH-EAST ELEVATION RENDERED

DATE: 11/30/2020

PROPOSED (75' - 4 office levels)

1 Long-section

SCALE: 1" = 70'-0"

**ARQUITECTONICA** 

2900 Oak Avenue, Miami, FL 33133
T 305.372.1812 F 305.372.1175

PB FINAL SUBMITTAL 120 MACARTHUR CAUSEWAY MIAMI BEACH, FL, 33139 LONG SECTION

DATE: 11/30/2020

A3-01a

2900 Oak Avenue, Miami, FL 33133 T 305 372 1812 F 305 372 1175

01 - WINDOW WALL SYSTEM

**02** - GROUND LEVEL GLAZED FACADE