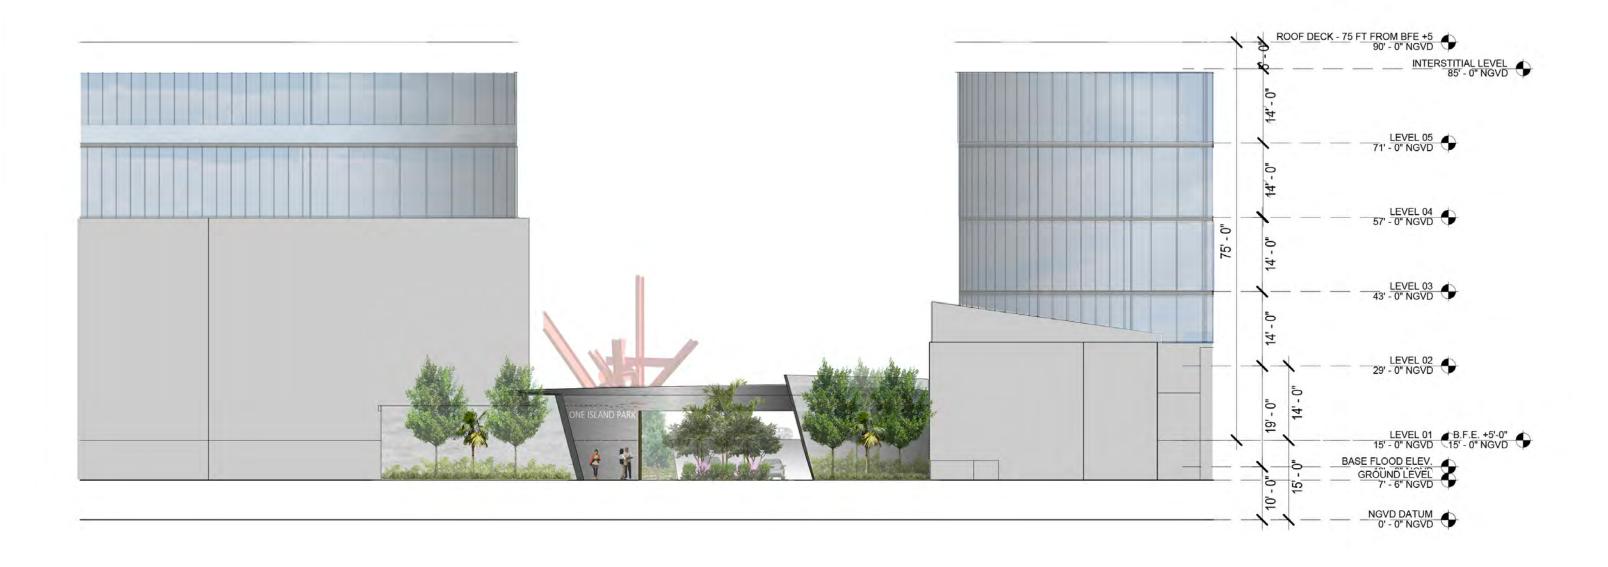

## PB FINAL SUBMITTAL 120 MACARTHUR CAUSEWAY MIAMI BEACH, FL, 33139

DATE: 11/30/2020

A1-18

1 EAST ELEVATION

SCALE: 1" = 20'-0"

#### EAST ELEVATION

DATE: 11/30/2020

2900 Oak Avenue, Miami, FL 33133

T 305.372.1812 F 305.372.1175 ALL DESIGNS INDICATED IN THESE DRAWINGS ARE PROPERTY OF ARQUITECTONICA INTERNATIONAL CORP. NO COPIES, TRANSMISSIONS, REPRODUCTIONS OR ELECTRONIC MANIPULATION OF ANY PORTION OF THESE DRAWINGS IN THE WHOLE OR IN PART ARE TO BE MADE WITHOUT THE EXPRESS OF WRITTEN AUTHORIZATION OF ARQUITECTONICA INTERNATIONAL CORP. DESIGN INTERN SHOWN IS SUBJECT TO REVIEW AND APPROVAL OF ALL APPLICABLE LOCAL AND GOVERNMENTAL AUTHORITIES HAVING JURISDICTION. ALL COPYRIGHTS RESERVED © 2019. THE DATA INCLUDED IN THIS STUDY IS CONCEPTUAL IN NATURE AND WILL CONTINUE TO BE MODIFIED THROUGHOUT THE COURSE OF THE PROJECTS DEVELOPMENT WITH THE EVENTUAL INTEGRATION OF STRUCTURAL, MEP AND LIFE SAFETY SYSTEMS. AS THESE ARE FURTHER REFINED, THE NUMBERS WILL BE ADJUSTED ACCORDINGLY.