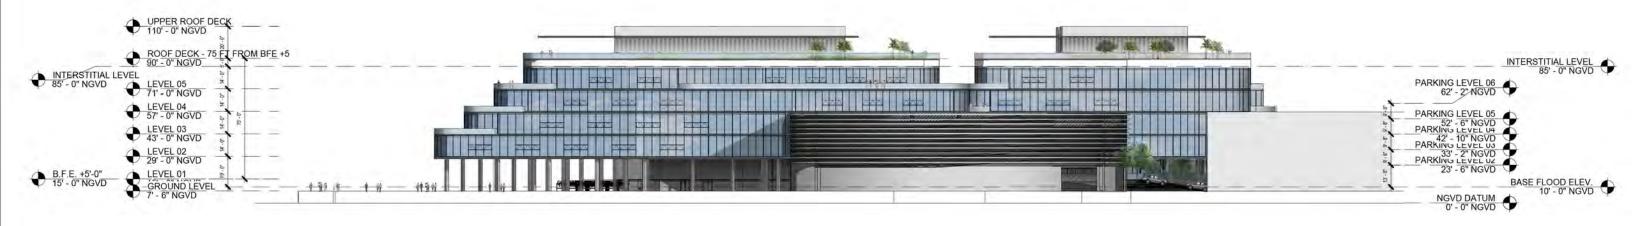

## PB FINAL SUBMITTAL 120 MACARTHUR CAUSEWAY MIAMI BEACH, FL, 33139

DATE: 11/30/2020

A1-18

1 EAST ELEVATION

SCALE: 1" = 20'-0"

#### EAST ELEVATION

DATE: 11/30/2020

2900 Oak Avenue, Miami, FL 33133

T 305.372.1812 F 305.372.1175 ALL DESIGNS INDICATED IN THESE DRAWINGS ARE PROPERTY OF ARQUITECTONICA INTERNATIONAL CORP. NO COPIES, TRANSMISSIONS, REPRODUCTIONS OR ELECTRONIC MANIPULATION OF ANY PORTION OF THESE DRAWINGS IN THE WHOLE OR IN PART ARE TO BE MADE WITHOUT THE EXPRESS OF WRITTEN AUTHORIZATION OF ARQUITECTONICA INTERNATIONAL CORP. DESIGN INTERN SHOWN IS SUBJECT TO REVIEW AND APPROVAL OF ALL APPLICABLE LOCAL AND GOVERNMENTAL AUTHORITIES HAVING JURISDICTION. ALL COPYRIGHTS RESERVED © 2019. THE DATA INCLUDED IN THIS STUDY IS CONCEPTUAL IN NATURE AND WILL CONTINUE TO BE MODIFIED THROUGHOUT THE COURSE OF THE PROJECTS DEVELOPMENT WITH THE EVENTUAL INTEGRATION OF STRUCTURAL, MEP AND LIFE SAFETY SYSTEMS. AS THESE ARE FURTHER REFINED, THE NUMBERS WILL BE ADJUSTED ACCORDINGLY.