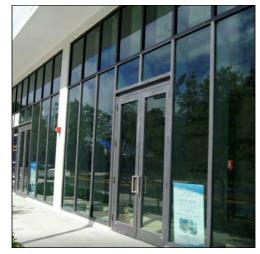

PB FINAL SUBMITTAL 120 MACARTHUR CAUSEWAY MIAMI BEACH, FL, 33139 LONG SECTION

DATE: 11/30/2020

A3-01a

2900 Oak Avenue, Miami, FL 33133 T 305 372 1812 F 305 372 1175

01 - WINDOW WALL SYSTEM

**02** - GROUND LEVEL GLAZED FACADE

03 - WHITE STUCCO

04 - GLASS RAILING

05 - SMOOTH DARK GRAY STUCCO

**06** - EXPOSED CONCRETE

**07** - WHITE

08 - SMOOTH LIGHT GRAY STUCCO

2900 Oak Avenue, Miami, FL 33133 T 305.372.1812 F 305.372.1175

Metal assembly