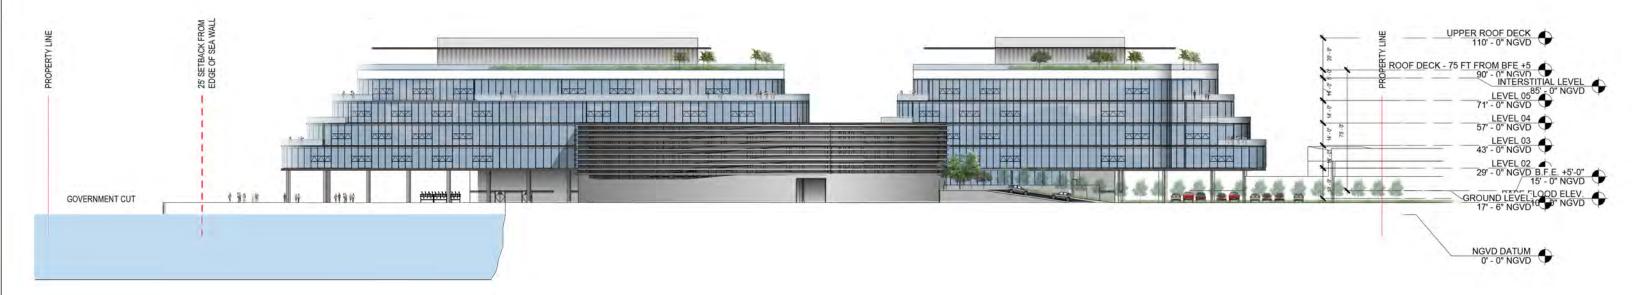

PB FINAL SUBMITTAL 120 MACARTHUR CAUSEWAY MIAMI BEACH, FL, 33139 NORTH-EAST ELEVATION RENDERED

DATE: 11/30/2020

PROPOSED (75' - 4 office levels)

1 Long-section

SCALE: 1" = 70'-0"

**ARQUITECTONICA** 

2900 Oak Avenue, Miami, FL 33133
T 305.372.1812 F 305.372.1175

ALL DESIGNS INDICATED IN THESE DRAWINGS ARE PROPERTY OF ARQUITECTONICA INTERNATIONAL CORP. NO COPES, TRANSMISSIONS, REPRODUCTIONS OR ELECTRONIC MANIPULATION OF ANY PORTION OF THESE DRAWINGS IN THE WHOLE OR IN PART ARE TO BE MADE WITHOUT THE EXPRESS OF WRITTEN AUTHORIZATION OF ARQUITECTONICA INTERNATIONAL CORP. DESIGN INTENT SHOWN IS SUBJECT TO REVIEW AND APPROVAL OF ALL APPLICABLE LOCAL AND GOVERNMENTAL AUTHORIZES HAVING JURISDICTION. ALL COPYRIGHTS RESERVED ⊚ 2019. THE DATA INCLUDED IN THIS STUDY IS CONCEPTUAL IN NATURE AND WILL CONTINUE TO BE MODIFIED THROUGHOUT THE COURSE OF THE PROJECTS DEVELOPMENT WITH THE EVENTUAL INTEGRATION OF STRUCTURAL, MEP AND LIFE SAFETY SYSTEMS. AS THESE ARE FURTHER REFINED, THE NUMBERS WILL BE ADJUSTED ACCORDINGLY.

PB FINAL SUBMITTAL 120 MACARTHUR CAUSEWAY MIAMI BEACH, FL, 33139 LONG SECTION

DATE: 11/30/2020

A3-01a

2900 Oak Avenue, Miami, FL 33133 T 305 372 1812 F 305 372 1175

01 - WINDOW WALL SYSTEM

**02** - GROUND LEVEL GLAZED FACADE