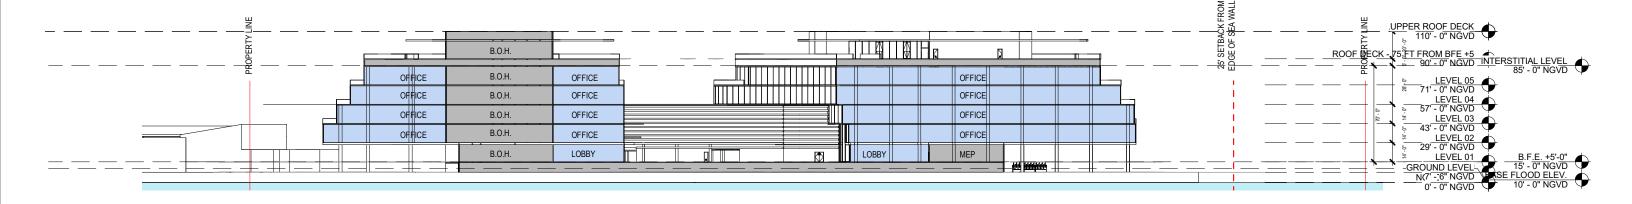

PB FINAL SUBMITTAL 120 MACARTHUR CAUSEWAY MIAMI BEACH, FL, 33139 NORTH-EAST ELEVATION RENDERED

DATE: 11/30/2020

PROPOSED (75' - 4 office levels)

1 Long-section

SCALE: 1" = 70'-0"

**ARQUITECTONICA** 

2900 Oak Avenue, Miami, FL 33133
T 305.372.1812 F 305.372.1175

PB FINAL SUBMITTAL 120 MACARTHUR CAUSEWAY MIAMI BEACH, FL, 33139 LONG SECTION

DATE: 11/30/2020

A3-01a

2900 Oak Avenue, Miami, FL 33133 T 305 372 1812 F 305 372 1175

01 - WINDOW WALL SYSTEM

**02** - GROUND LEVEL GLAZED FACADE