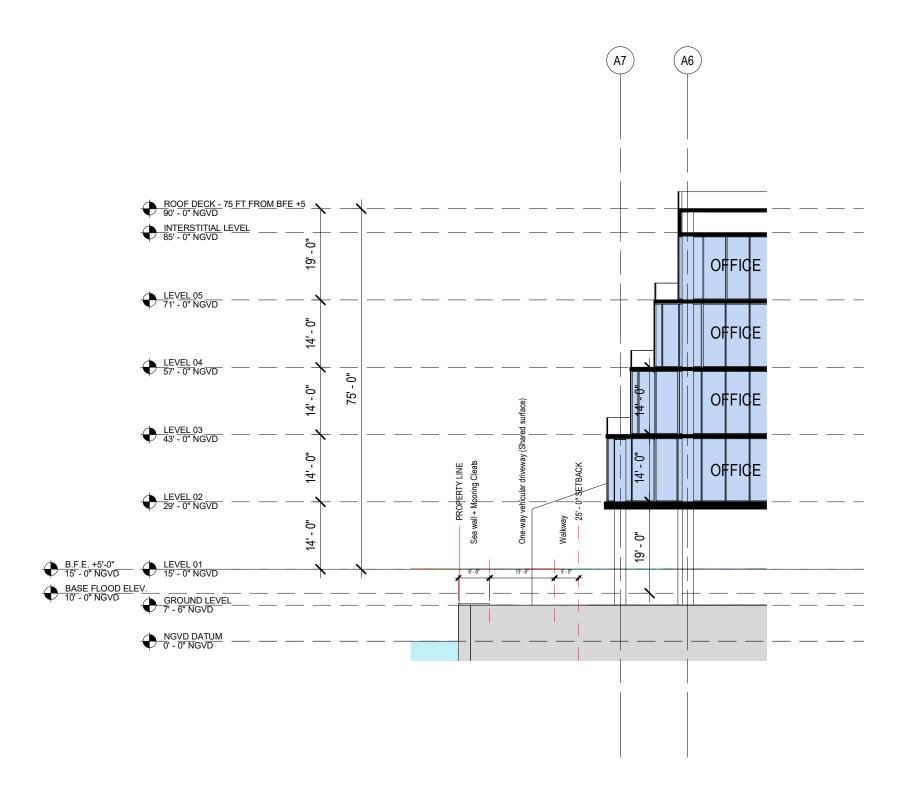

PB FINAL SUBMITTAL 120 MACARTHUR CAUSEWAY MIAMI BEACH, FL, 33139 NORTH-EAST ELEVATION RENDERED

DATE: 11/30/2020

PROPOSED (75' - 4 office levels)

1 Long-section

SCALE: 1" = 70'-0"

**ARQUITECTONICA** 

2900 Oak Avenue, Miami, FL 33133
T 305.372.1812 F 305.372.1175

ALL DESIGNS INDICATED IN THESE DRAWINGS ARE PROPERTY OF ARQUITECTONICA INTERNATIONAL CORP. NO COPES, TRANSMISSIONS, REPRODUCTIONS OR ELECTRONIC MANIPULATION OF ANY PORTION OF THESE DRAWINGS IN THE WHOLE OR IN PART ARE TO BE MADE WITHOUT THE EXPRESS OF WRITTEN AUTHORIZATION OF ARQUITECTONICA INTERNATIONAL CORP. DESIGN INTENT SHOWN IS SUBJECT TO REVIEW AND APPROVAL OF ALL APPLICABLE LOCAL AND GOVERNMENTAL AUTHORIZES HAVING JURISDICTION. ALL COPYRIGHTS RESERVED ⊚ 2019. THE DATA INCLUDED IN THIS STUDY IS CONCEPTUAL IN NATURE AND WILL CONTINUE TO BE MODIFIED THROUGHOUT THE COURSE OF THE PROJECTS DEVELOPMENT WITH THE EVENTUAL INTEGRATION OF STRUCTURAL, MEP AND LIFE SAFETY SYSTEMS. AS THESE ARE FURTHER REFINED, THE NUMBERS WILL BE ADJUSTED ACCORDINGLY.

PB FINAL SUBMITTAL 120 MACARTHUR CAUSEWAY MIAMI BEACH, FL, 33139 LONG SECTION

DATE: 11/30/2020

A3-01a

2900 Oak Avenue, Miami, FL 33133 T 305 372 1812 F 305 372 1175

01 - WINDOW WALL SYSTEM

**02** - GROUND LEVEL GLAZED FACADE