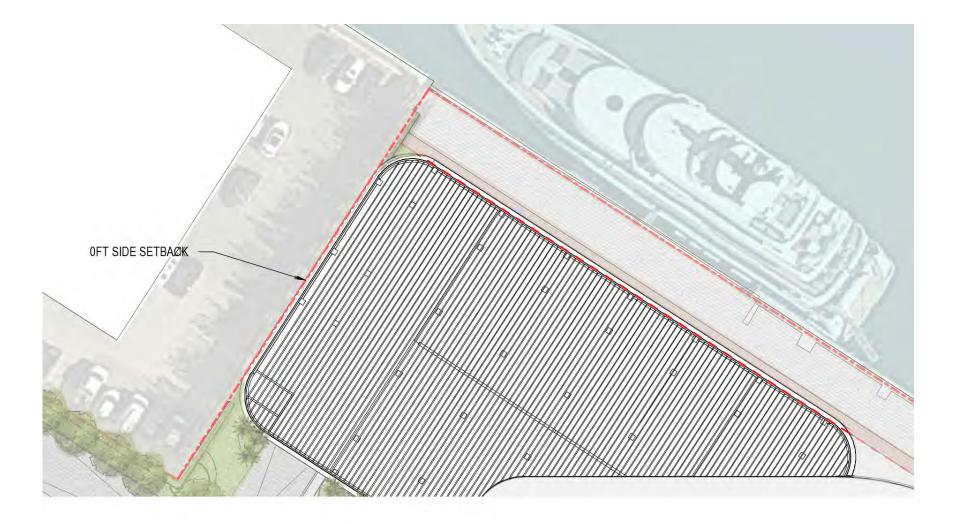

#### PB FINAL SUBMITTAL 120 MACARTHUR CAUSEWAY MIAMI BEACH, FL, 33139

SCALE: 1:840

DATE: 11/30/2020

A1-16

SU — Single Unit Truck Overall Length Overall Width Overall Body Height Min Body Ground Clearance Track Width Lock—to—lock time Curb to Curb Turning Radius

30.000ft 8.000ft 11.881ft 1.367ft 8.000ft 5.00s 42.000ft