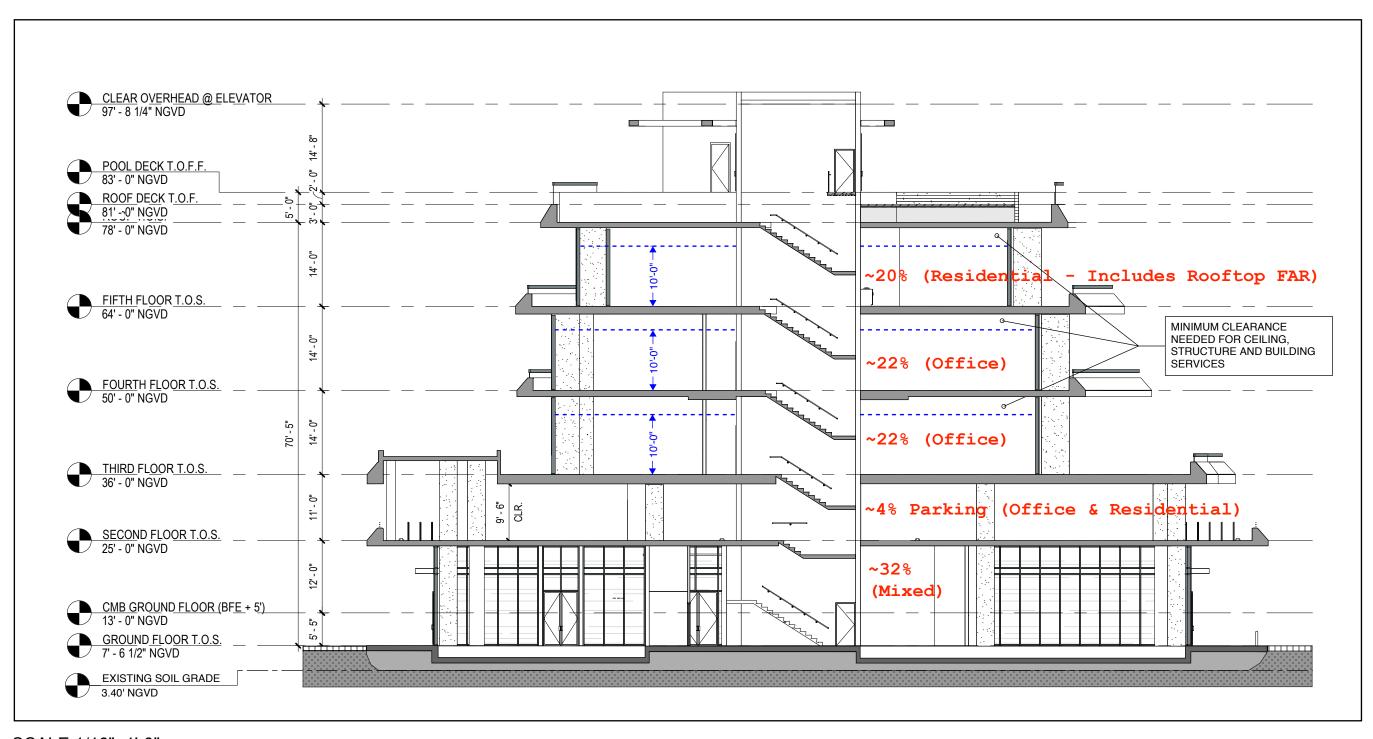

## CROSS SECTION - 10'-0" HEIGHT INCREASE

SCALE:1/16"=1'-0"

Planning Department, 1700 Convention Center Drive Miami Beach, Florida 33139, www.miamibeachfl.gov 305.673.7550

|           | CD-2 - ZONING DATA SHEET        |                                                                                                                                                                                                                                                                                                                                                                                                                                                                                              |                   |                                                                                        |                        |  |  |  |  |  |
|-----------|---------------------------------|----------------------------------------------------------------------------------------------------------------------------------------------------------------------------------------------------------------------------------------------------------------------------------------------------------------------------------------------------------------------------------------------------------------------------------------------------------------------------------------------|-------------------|----------------------------------------------------------------------------------------|------------------------|--|--|--|--|--|
| ITEM<br># | Zoning Information              |                                                                                                                                                                                                                                                                                                                                                                                                                                                                                              |                   | J                                                                                      |                        |  |  |  |  |  |
| 1         | Address:                        | 1759 PURDY AVENUE, MIAMI BEACH FLORIDA                                                                                                                                                                                                                                                                                                                                                                                                                                                       |                   |                                                                                        |                        |  |  |  |  |  |
| 2         | Board and file numbers :        | PB17-0168 DRB17-0198                                                                                                                                                                                                                                                                                                                                                                                                                                                                         |                   |                                                                                        |                        |  |  |  |  |  |
| 3         | Folio number(s):                | 02-3233-012-0550 (1752 BAY RD Miami Beach, FL 33139-1423) 02-3233-012-0540 (1759 PURDY AVE Miami Beach, FL 33139-1423) 02-3233-012-0530 (1738 BAY RD Miami Beach, FL 33139-1414) 02-3233-012-0520 (1747 PURDY AVE Miami Beach, FL 33139-1423) 02-3233-012-0500 (1743 PURDY AVE Miami Beach, FL 33139-1423) 02-3233-012-0490 (1724 BAY RD Miami Beach, FL 33139-1414) 02-3233-012-0480 (1733 PURDY AVE Miami Beach, FL 33139-1423) 02-3233-012-0510 (91730 BAY RD Miami Beach, FL 33139-1414) |                   |                                                                                        |                        |  |  |  |  |  |
| 4         | Year constructed:               | 1957                                                                                                                                                                                                                                                                                                                                                                                                                                                                                         | Zoning District:  | CD-2                                                                                   |                        |  |  |  |  |  |
|           | Based Flood Elevation:          | +8'-0" NGVD                                                                                                                                                                                                                                                                                                                                                                                                                                                                                  | ž                 | +5.42' NGVD                                                                            |                        |  |  |  |  |  |
| 6         | Adjusted grade (Flood+Grade/2): | +6.71' NGVD                                                                                                                                                                                                                                                                                                                                                                                                                                                                                  | Lot Area:         | 33,750 SQ. FT.                                                                         |                        |  |  |  |  |  |
| /         | Lot width:                      | 250'-0"                                                                                                                                                                                                                                                                                                                                                                                                                                                                                      | Lot Depth:        | 150'-0"                                                                                |                        |  |  |  |  |  |
| 8         | Minimum Unit Size               | SQ. FT.                                                                                                                                                                                                                                                                                                                                                                                                                                                                                      | Average Unit Size |                                                                                        | SQ.FT.                 |  |  |  |  |  |
| 9         | Existing use:                   | COMMERCIAL                                                                                                                                                                                                                                                                                                                                                                                                                                                                                   | Proposed use:     | MIXED-USE (RETAIL,                                                                     | OFFICE, & RESIDENTIAL) |  |  |  |  |  |
|           |                                 | Maximum                                                                                                                                                                                                                                                                                                                                                                                                                                                                                      | Existing          | Proposed                                                                               | Deficiencies           |  |  |  |  |  |
| 10        | Height                          | 50'-0" - MAXIMUM<br>HEIGHT IN CD-2 ZONING<br>DISTRICT                                                                                                                                                                                                                                                                                                                                                                                                                                        |                   | 55'-0" ** TO BE<br>APPROVED BY THE<br>DESIGN REVIEW<br>BOARD - NO<br>VARIANCE REQUIRED |                        |  |  |  |  |  |
| 11        | Number of Stories               | 5                                                                                                                                                                                                                                                                                                                                                                                                                                                                                            | 1                 | 5                                                                                      |                        |  |  |  |  |  |
| 12        | FAR                             | 2                                                                                                                                                                                                                                                                                                                                                                                                                                                                                            | 0.25              | 1.92186                                                                                |                        |  |  |  |  |  |
| 13        | Gross square footage            | 67,500 SQ. FT.                                                                                                                                                                                                                                                                                                                                                                                                                                                                               |                   |                                                                                        |                        |  |  |  |  |  |
| 14        | Square Footage by use           | 67,500 SQ.FT.                                                                                                                                                                                                                                                                                                                                                                                                                                                                                | 7500              | 67,500 SQ.FT.                                                                          |                        |  |  |  |  |  |
| 15        | Number of units Residential     | N/A                                                                                                                                                                                                                                                                                                                                                                                                                                                                                          | 0                 |                                                                                        |                        |  |  |  |  |  |
| 16        | Office Square Footage           | N/A                                                                                                                                                                                                                                                                                                                                                                                                                                                                                          | 0                 |                                                                                        |                        |  |  |  |  |  |
| 17        | Number of seats                 | N/A                                                                                                                                                                                                                                                                                                                                                                                                                                                                                          | 0                 |                                                                                        |                        |  |  |  |  |  |
| 18        | Occupancy load                  | N/A                                                                                                                                                                                                                                                                                                                                                                                                                                                                                          | 0                 | 2                                                                                      |                        |  |  |  |  |  |
|           | CD-2 Commercial Setbacks        | Required                                                                                                                                                                                                                                                                                                                                                                                                                                                                                     | Existing          | Proposed                                                                               | Deficiencies           |  |  |  |  |  |
|           | Commercial Pedestal:            |                                                                                                                                                                                                                                                                                                                                                                                                                                                                                              | 7                 |                                                                                        |                        |  |  |  |  |  |
| 29        | Front Setback:                  | 0'-0"                                                                                                                                                                                                                                                                                                                                                                                                                                                                                        |                   | 0'-0"                                                                                  |                        |  |  |  |  |  |
| 30        | Side Setback:                   | 0'-0"                                                                                                                                                                                                                                                                                                                                                                                                                                                                                        |                   | 0'-0"                                                                                  |                        |  |  |  |  |  |
| 31        | Side Setback facing street:     | N/A                                                                                                                                                                                                                                                                                                                                                                                                                                                                                          | N/A               | N/A                                                                                    |                        |  |  |  |  |  |
| 32        | Rear Setback:                   | 5'-0"                                                                                                                                                                                                                                                                                                                                                                                                                                                                                        |                   | 5'-0"                                                                                  |                        |  |  |  |  |  |
|           | RM-2 Residential Setbacks       | Poguirod                                                                                                                                                                                                                                                                                                                                                                                                                                                                                     | Existing          | Proposed                                                                               | Doficioncios           |  |  |  |  |  |
|           | Residential Pedestal:           | Required                                                                                                                                                                                                                                                                                                                                                                                                                                                                                     | LAISUIIS          | Proposed                                                                               | Deficiencies           |  |  |  |  |  |
| 33        | Front Setback:                  | 20'-0"                                                                                                                                                                                                                                                                                                                                                                                                                                                                                       | N/A               | PURDY ROAD: 34'10"                                                                     | BAY ROAD: 27'-9" 0     |  |  |  |  |  |
| 34        | Side Setback:                   | PURDY AVE: 20'-0" - 16%<br>OF TOTAL WIDTH                                                                                                                                                                                                                                                                                                                                                                                                                                                    |                   | PURDY AVE: 27'-0"                                                                      | 5A1 NOA5. 27 3         |  |  |  |  |  |
|           |                                 | BAY ROAD: 16-20'-0" -<br>16% OF TOTAL WIDTH                                                                                                                                                                                                                                                                                                                                                                                                                                                  |                   | BAY ROAD: 24'-2" /<br>31'-10"                                                          |                        |  |  |  |  |  |
|           |                                 |                                                                                                                                                                                                                                                                                                                                                                                                                                                                                              | N/A               |                                                                                        | 0                      |  |  |  |  |  |
| 35        | Side Setback facing street:     | N/A                                                                                                                                                                                                                                                                                                                                                                                                                                                                                          | N/A               | N/A                                                                                    | 0                      |  |  |  |  |  |
| 36        | Rear Setback:                   | 7'-6"                                                                                                                                                                                                                                                                                                                                                                                                                                                                                        | N/A               | 7'-6"                                                                                  | 0                      |  |  |  |  |  |