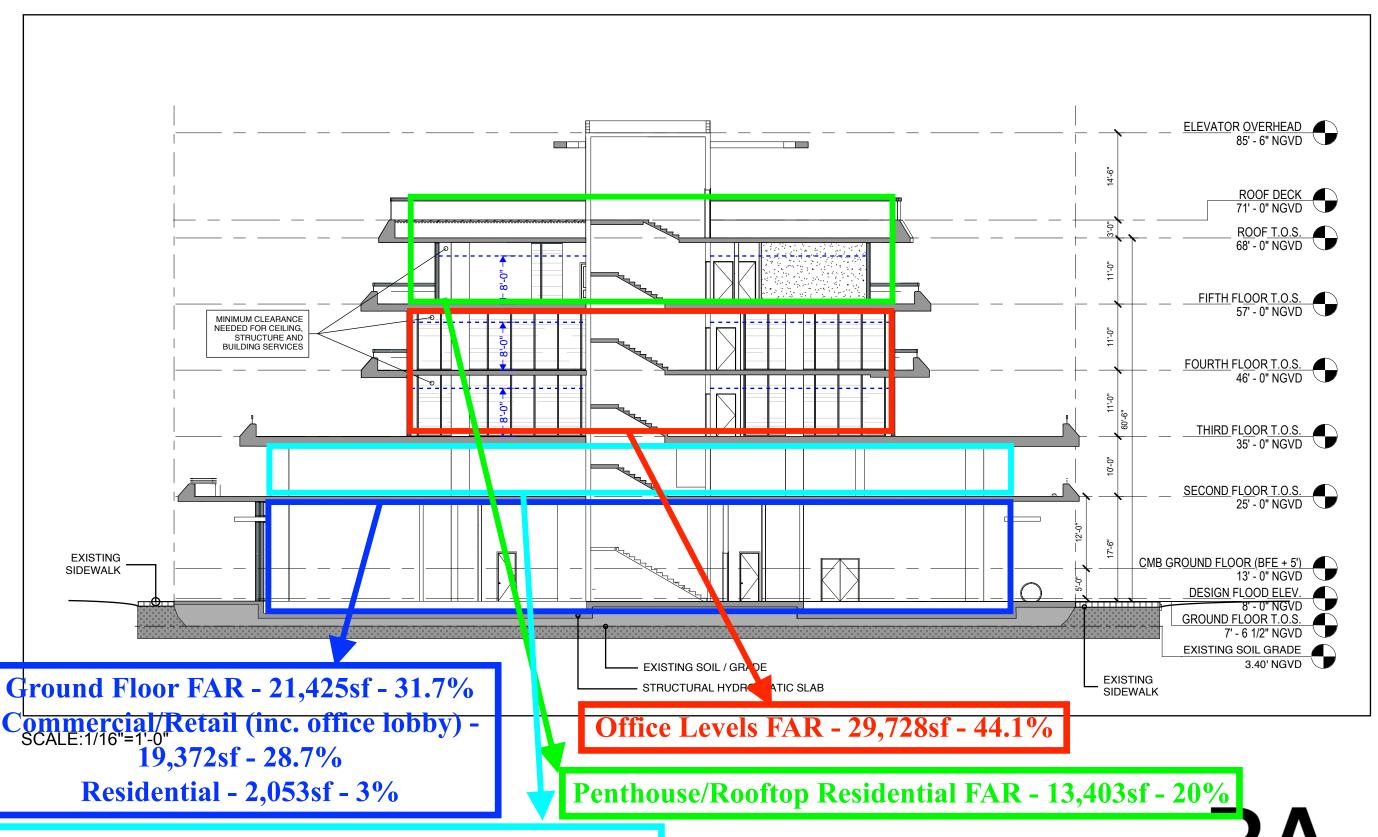

## CROSS SECTION - 10'-0" HEIGHT INCREASE

SCALE:1/16"=1'-0"

Planning Department, 1700 Convention Center Drive Miami Beach, Florida 33139, www.miamibeachfl.gov 305.673.7550

|           | CD-2 - ZONING DATA SHEET        |                                                                                                                                                                                                                                                                                                                                                                                                                                                                                              |                   |                                                                                        |                        |  |  |  |  |  |
|-----------|---------------------------------|----------------------------------------------------------------------------------------------------------------------------------------------------------------------------------------------------------------------------------------------------------------------------------------------------------------------------------------------------------------------------------------------------------------------------------------------------------------------------------------------|-------------------|----------------------------------------------------------------------------------------|------------------------|--|--|--|--|--|
| ITEM<br># | Zoning Information              |                                                                                                                                                                                                                                                                                                                                                                                                                                                                                              |                   | J                                                                                      |                        |  |  |  |  |  |
| 1         | Address:                        | 1759 PURDY AVENUE, MIAMI BEACH FLORIDA                                                                                                                                                                                                                                                                                                                                                                                                                                                       |                   |                                                                                        |                        |  |  |  |  |  |
| 2         | Board and file numbers :        | PB17-0168 DRB17-0198                                                                                                                                                                                                                                                                                                                                                                                                                                                                         |                   |                                                                                        |                        |  |  |  |  |  |
| 3         | Folio number(s):                | 02-3233-012-0550 (1752 BAY RD Miami Beach, FL 33139-1423) 02-3233-012-0540 (1759 PURDY AVE Miami Beach, FL 33139-1423) 02-3233-012-0530 (1738 BAY RD Miami Beach, FL 33139-1414) 02-3233-012-0520 (1747 PURDY AVE Miami Beach, FL 33139-1423) 02-3233-012-0500 (1743 PURDY AVE Miami Beach, FL 33139-1423) 02-3233-012-0490 (1724 BAY RD Miami Beach, FL 33139-1414) 02-3233-012-0480 (1733 PURDY AVE Miami Beach, FL 33139-1423) 02-3233-012-0510 (91730 BAY RD Miami Beach, FL 33139-1414) |                   |                                                                                        |                        |  |  |  |  |  |
| 4         | Year constructed:               | 1957                                                                                                                                                                                                                                                                                                                                                                                                                                                                                         | Zoning District:  | CD-2                                                                                   |                        |  |  |  |  |  |
|           | Based Flood Elevation:          | +8'-0" NGVD                                                                                                                                                                                                                                                                                                                                                                                                                                                                                  | ž                 | +5.42' NGVD                                                                            |                        |  |  |  |  |  |
| 6         | Adjusted grade (Flood+Grade/2): | +6.71' NGVD                                                                                                                                                                                                                                                                                                                                                                                                                                                                                  | Lot Area:         | 33,750 SQ. FT.                                                                         |                        |  |  |  |  |  |
| /         | Lot width:                      | 250'-0"                                                                                                                                                                                                                                                                                                                                                                                                                                                                                      | Lot Depth:        | 150'-0"                                                                                |                        |  |  |  |  |  |
| 8         | Minimum Unit Size               | SQ. FT.                                                                                                                                                                                                                                                                                                                                                                                                                                                                                      | Average Unit Size |                                                                                        | SQ.FT.                 |  |  |  |  |  |
| 9         | Existing use:                   | COMMERCIAL                                                                                                                                                                                                                                                                                                                                                                                                                                                                                   | Proposed use:     | MIXED-USE (RETAIL,                                                                     | OFFICE, & RESIDENTIAL) |  |  |  |  |  |
|           |                                 | Maximum                                                                                                                                                                                                                                                                                                                                                                                                                                                                                      | Existing          | Proposed                                                                               | Deficiencies           |  |  |  |  |  |
| 10        | Height                          | 50'-0" - MAXIMUM<br>HEIGHT IN CD-2 ZONING<br>DISTRICT                                                                                                                                                                                                                                                                                                                                                                                                                                        |                   | 55'-0" ** TO BE<br>APPROVED BY THE<br>DESIGN REVIEW<br>BOARD - NO<br>VARIANCE REQUIRED |                        |  |  |  |  |  |
| 11        | Number of Stories               | 5                                                                                                                                                                                                                                                                                                                                                                                                                                                                                            | 1                 | 5                                                                                      |                        |  |  |  |  |  |
| 12        | FAR                             | 2                                                                                                                                                                                                                                                                                                                                                                                                                                                                                            | 0.25              | 1.92186                                                                                |                        |  |  |  |  |  |
| 13        | Gross square footage            | 67,500 SQ. FT.                                                                                                                                                                                                                                                                                                                                                                                                                                                                               |                   |                                                                                        |                        |  |  |  |  |  |
| 14        | Square Footage by use           | 67,500 SQ.FT.                                                                                                                                                                                                                                                                                                                                                                                                                                                                                | 7500              | 67,500 SQ.FT.                                                                          |                        |  |  |  |  |  |
| 15        | Number of units Residential     | N/A                                                                                                                                                                                                                                                                                                                                                                                                                                                                                          | 0                 |                                                                                        |                        |  |  |  |  |  |
| 16        | Office Square Footage           | N/A                                                                                                                                                                                                                                                                                                                                                                                                                                                                                          | 0                 |                                                                                        |                        |  |  |  |  |  |
| 17        | Number of seats                 | N/A                                                                                                                                                                                                                                                                                                                                                                                                                                                                                          | 0                 |                                                                                        |                        |  |  |  |  |  |
| 18        | Occupancy load                  | N/A                                                                                                                                                                                                                                                                                                                                                                                                                                                                                          | 0                 | 2                                                                                      |                        |  |  |  |  |  |
|           | CD-2 Commercial Setbacks        | Required                                                                                                                                                                                                                                                                                                                                                                                                                                                                                     | Existing          | Proposed                                                                               | Deficiencies           |  |  |  |  |  |
|           | Commercial Pedestal:            |                                                                                                                                                                                                                                                                                                                                                                                                                                                                                              | 7                 |                                                                                        |                        |  |  |  |  |  |
| 29        | Front Setback:                  | 0'-0"                                                                                                                                                                                                                                                                                                                                                                                                                                                                                        |                   | 0'-0"                                                                                  |                        |  |  |  |  |  |
| 30        | Side Setback:                   | 0'-0"                                                                                                                                                                                                                                                                                                                                                                                                                                                                                        |                   | 0'-0"                                                                                  |                        |  |  |  |  |  |
| 31        | Side Setback facing street:     | N/A                                                                                                                                                                                                                                                                                                                                                                                                                                                                                          | N/A               | N/A                                                                                    |                        |  |  |  |  |  |
| 32        | Rear Setback:                   | 5'-0"                                                                                                                                                                                                                                                                                                                                                                                                                                                                                        |                   | 5'-0"                                                                                  |                        |  |  |  |  |  |
|           | RM-2 Residential Setbacks       | Poguirod                                                                                                                                                                                                                                                                                                                                                                                                                                                                                     | Existing          | Proposed                                                                               | Doficioncios           |  |  |  |  |  |
|           | Residential Pedestal:           | Required                                                                                                                                                                                                                                                                                                                                                                                                                                                                                     | LAISUIIS          | Proposed                                                                               | Deficiencies           |  |  |  |  |  |
| 33        | Front Setback:                  | 20'-0"                                                                                                                                                                                                                                                                                                                                                                                                                                                                                       | N/A               | PURDY ROAD: 34'10"                                                                     | BAY ROAD: 27'-9" 0     |  |  |  |  |  |
| 34        | Side Setback:                   | PURDY AVE: 20'-0" - 16%<br>OF TOTAL WIDTH                                                                                                                                                                                                                                                                                                                                                                                                                                                    |                   | PURDY AVE: 27'-0"                                                                      | 5A1 NOA5. 27 3         |  |  |  |  |  |
|           |                                 | BAY ROAD: 16-20'-0" -<br>16% OF TOTAL WIDTH                                                                                                                                                                                                                                                                                                                                                                                                                                                  |                   | BAY ROAD: 24'-2" /<br>31'-10"                                                          |                        |  |  |  |  |  |
|           |                                 |                                                                                                                                                                                                                                                                                                                                                                                                                                                                                              | N/A               |                                                                                        | 0                      |  |  |  |  |  |
| 35        | Side Setback facing street:     | N/A                                                                                                                                                                                                                                                                                                                                                                                                                                                                                          | N/A               | N/A                                                                                    | 0                      |  |  |  |  |  |
| 36        | Rear Setback:                   | 7'-6"                                                                                                                                                                                                                                                                                                                                                                                                                                                                                        | N/A               | 7'-6"                                                                                  | 0                      |  |  |  |  |  |