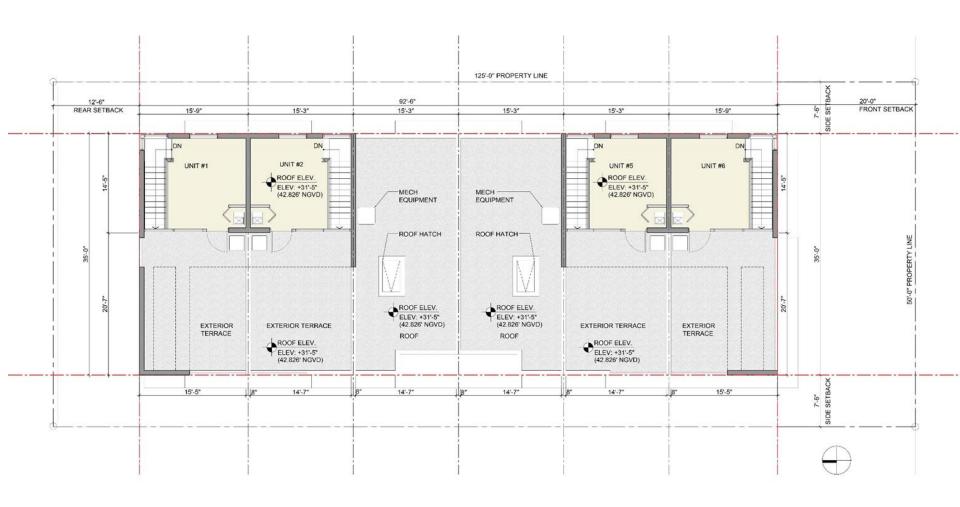

### **GROUND FLOOR**

FLOOR AREA INCLUDED IN CALCULATIONS= 437 SF

### THIRD FLOOR

FLOOR AREA INCLUDED IN CALCULATIONS= 3,237.5 SF

### ROOF LEVEL

FLOOR AREA INCLUDED IN CALCULATIONS= 898 SF

FLOOR AREA CALCULATION LOT AREA= 6,250 SF MAX. FAR ALLOWED= 1.25 / 7,812.5 SF

TOTAL FLOOR AREA PROVIDED= 7,810 SF GROUND FLOOR= 437 SF SECOND FLOOR= 3,237.5 SF THIRD LEVEL= 3,237.5 SF ROOF LEVEL= 898 SF