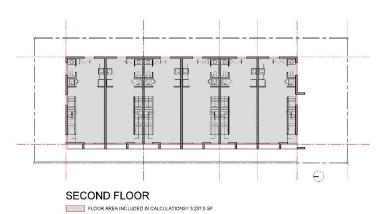

# 1787 NORMANDY DR. TOWNHOMES



1787 NORMANDY DR. TOWNHOMES

ARCHITECTS pa







CONTEXT PICTURES











SITE PLAN | GROUND LEVEL





THIRD LEVEL









ELEVATIONS





SECTIONS











# 1787 NORMANDY DR. TOWNHOMES











### **GROUND FLOOR**

FLOOR AREA INCLUDED IN CALCULATIONS= 437 SF





### THIRD FLOOR

FLOOR AREA INCLUDED IN CALCULATIONS= 3,237.5 SF



### ROOF LEVEL

FLOOR AREA INCLUDED IN CALCULATIONS= 898 SF

FLOOR AREA CALCULATION LOT AREA= 6,250 SF MAX. FAR ALLOWED= 1.25 / 7,812.5 SF

TOTAL FLOOR AREA PROVIDED= 7,810 SF GROUND FLOOR= 437 SF SECOND FLOOR= 3,237.5 SF THIRD LEVEL= 3,237.5 SF ROOF LEVEL= 898 SF



LANDSCAPE PLANS



A 10.00 is 570.

Only manufacted field of harmoster, in somproved a strong lighter conference obligation of strong.

All por law following or parallel in time laws, apost or the dail tal. All entered with control or a major deep tend administrative delineages to major deep great control or an apost of the apost of t

SubditAD

Facilian Tra Connectional assumes tra General distributions decreased as a facility of Loter Base association of