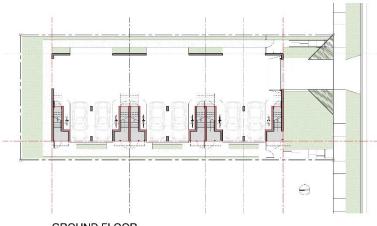

# 1787 NORMANDY DR. TOWNHOMES



1787 NORMANDY DR. TOWNHOMES

ARCHITECTS pa







CONTEXT PICTURES











SITE PLAN | GROUND LEVEL





THIRD LEVEL









ELEVATIONS





SECTIONS











# 1787 NORMANDY DR. TOWNHOMES











### **GROUND FLOOR**

FLOOR AREA INCLUDED IN CALCULATIONS= 437 SF





### THIRD FLOOR

FLOOR AREA INCLUDED IN CALCULATIONS= 3,237.5 SF



### ROOF LEVEL

FLOOR AREA INCLUDED IN CALCULATIONS= 898 SF

FLOOR AREA CALCULATION LOT AREA= 6,250 SF MAX. FAR ALLOWED= 1.25 / 7,812.5 SF

TOTAL FLOOR AREA PROVIDED= 7,810 SF GROUND FLOOR= 437 SF SECOND FLOOR= 3,237.5 SF THIRD LEVEL= 3,237.5 SF ROOF LEVEL= 898 SF



LANDSCAPE PLANS



A 10.00 is 570.

Only manufacted field of harmoster, in somproved a strong lighter conference obligation of strong.

All por law following or parallel in time laws, apost or the dail tal. All entered with control or a major deep tend administrative delineages to major deep great control or an apost of the apost of t

SubditAD

Facilian Tra Connectional assumes tra Gener