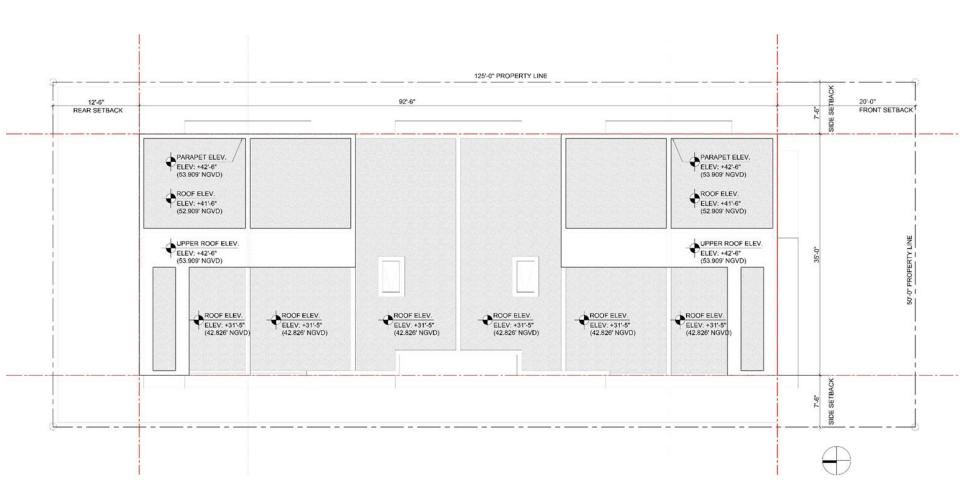

### ROOF LEVEL

FLOOR AREA INCLUDED IN CALCULATIONS= 898 SF

FLOOR AREA CALCULATION LOT AREA= 6,250 SF MAX. FAR ALLOWED= 1.25 / 7,812.5 SF

TOTAL FLOOR AREA PROVIDED= 7,810 SF GROUND FLOOR= 437 SF SECOND FLOOR= 3,237.5 SF THIRD LEVEL= 3,237.5 SF ROOF LEVEL= 898 SF