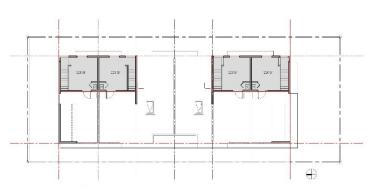

# 1787 NORMANDY DR. TOWNHOMES



1787 NORMANDY DR. TOWNHOMES

ARCHITECTS pa







CONTEXT PICTURES











SITE PLAN | GROUND LEVEL





THIRD LEVEL









ELEVATIONS





SECTIONS











# 1787 NORMANDY DR. TOWNHOMES











### **GROUND FLOOR**

FLOOR AREA INCLUDED IN CALCULATIONS= 437 SF





### THIRD FLOOR

FLOOR AREA INCLUDED IN CALCULATIONS= 3,237.5 SF



### ROOF LEVEL

FLOOR AREA INCLUDED IN CALCULATIONS= 898 SF

FLOOR AREA CALCULATION LOT AREA= 6,250 SF MAX. FAR ALLOWED= 1.25 / 7,812.5 SF

TOTAL FLOOR AREA PROVIDED= 7,810 SF GROUND FLOOR= 437 SF SECOND FLOOR= 3,237.5 SF THIRD LEVEL= 3,237.5 SF ROOF LEVEL= 898 SF



LANDSCAPE PLANS



A 10.00 is 570.

Only manufacted field of harmoster, in somproved a strong lighter conference obligation of strong.

All por law following or parallel in time laws, apost or the dail tal. All entered with control or a major deep tend administrative delineages to major deep great control or an apost of the apost of t

SubditAD

Facilian Tra Connectional assumes tra General distributions decreased as a facility of Loter Base association of the complete sociation of state of the complete sociation of state ov