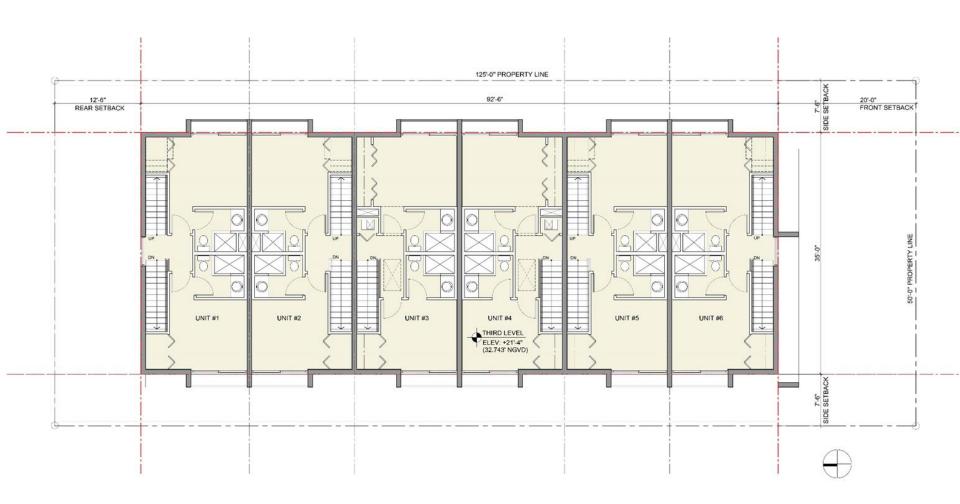

# 1787 NORMANDY DR. TOWNHOMES

1787 NORMANDY DR. TOWNHOMES

ARCHITECTS pa

CONTEXT PICTURES

SITE PLAN | GROUND LEVEL

THIRD LEVEL

ELEVATIONS

SECTIONS

### THIRD FLOOR

FLOOR AREA INCLUDED IN CALCULATIONS= 3,237.5 SF