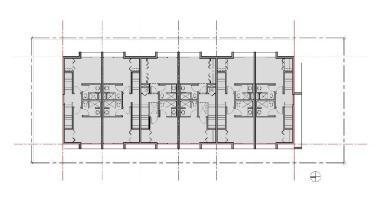

### ROOF LEVEL

FLOOR AREA INCLUDED IN CALCULATIONS= 898 SF

FLOOR AREA CALCULATION LOT AREA= 6,250 SF MAX. FAR ALLOWED= 1.25 / 7,812.5 SF

TOTAL FLOOR AREA PROVIDED= 7,810 SF GROUND FLOOR= 437 SF SECOND FLOOR= 3,237.5 SF THIRD LEVEL= 3,237.5 SF ROOF LEVEL= 898 SF