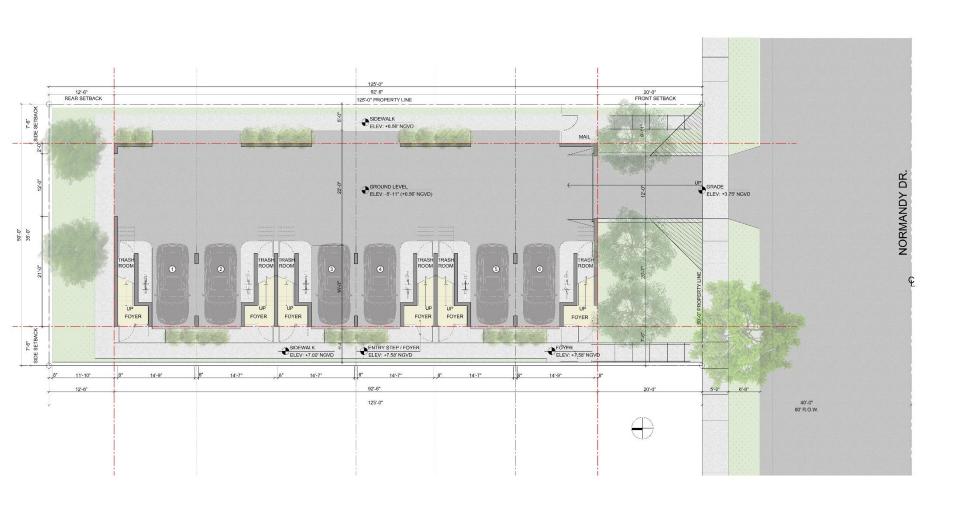

# 1787 NORMANDY DR. TOWNHOMES

1787 NORMANDY DR. TOWNHOMES

ARCHITECTS pa

CONTEXT PICTURES

SITE PLAN | GROUND LEVEL

THIRD LEVEL

ELEVATIONS

SECTIONS

### **GROUND FLOOR**

FLOOR AREA INCLUDED IN CALCULATIONS= 437 SF

### ROOF LEVEL

FLOOR AREA INCLUDED IN CALCULATIONS= 898 SF

FLOOR AREA CALCULATION LOT AREA= 6,250 SF MAX. FAR ALLOWED= 1.25 / 7,812.5 SF

TOTAL FLOOR AREA PROVIDED= 7,810 SF GROUND FLOOR= 437 SF SECOND FLOOR= 3,237.5 SF THIRD LEVEL= 3,237.5 SF ROOF LEVEL= 898 SF