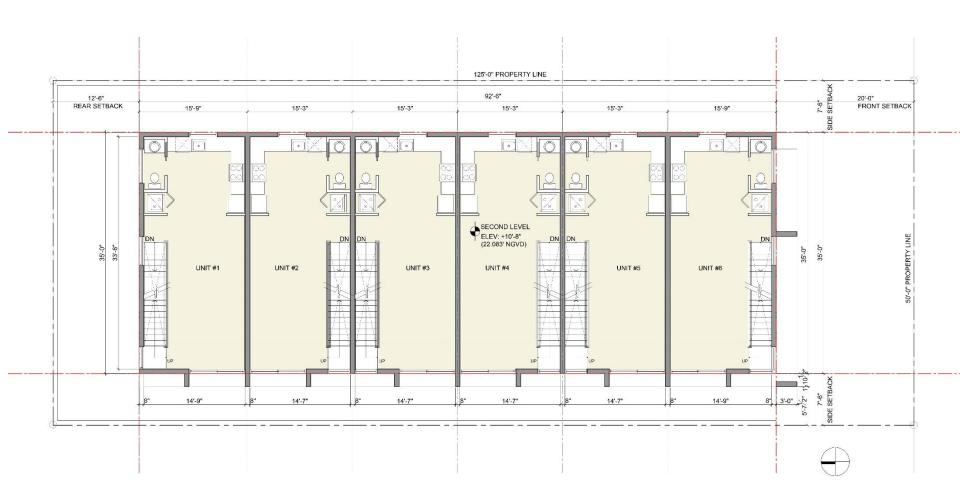

# 1787 NORMANDY DR. TOWNHOMES

1787 NORMANDY DR. TOWNHOMES

ARCHITECTS pa

CONTEXT PICTURES

SITE PLAN | GROUND LEVEL

THIRD LEVEL

ELEVATIONS

SECTIONS

### ROOF LEVEL

FLOOR AREA INCLUDED IN CALCULATIONS= 898 SF

FLOOR AREA CALCULATION LOT AREA= 6,250 SF MAX. FAR ALLOWED= 1.25 / 7,812.5 SF

TOTAL FLOOR AREA PROVIDED= 7,810 SF GROUND FLOOR= 437 SF SECOND FLOOR= 3,237.5 SF THIRD LEVEL= 3,237.5 SF ROOF LEVEL= 898 SF