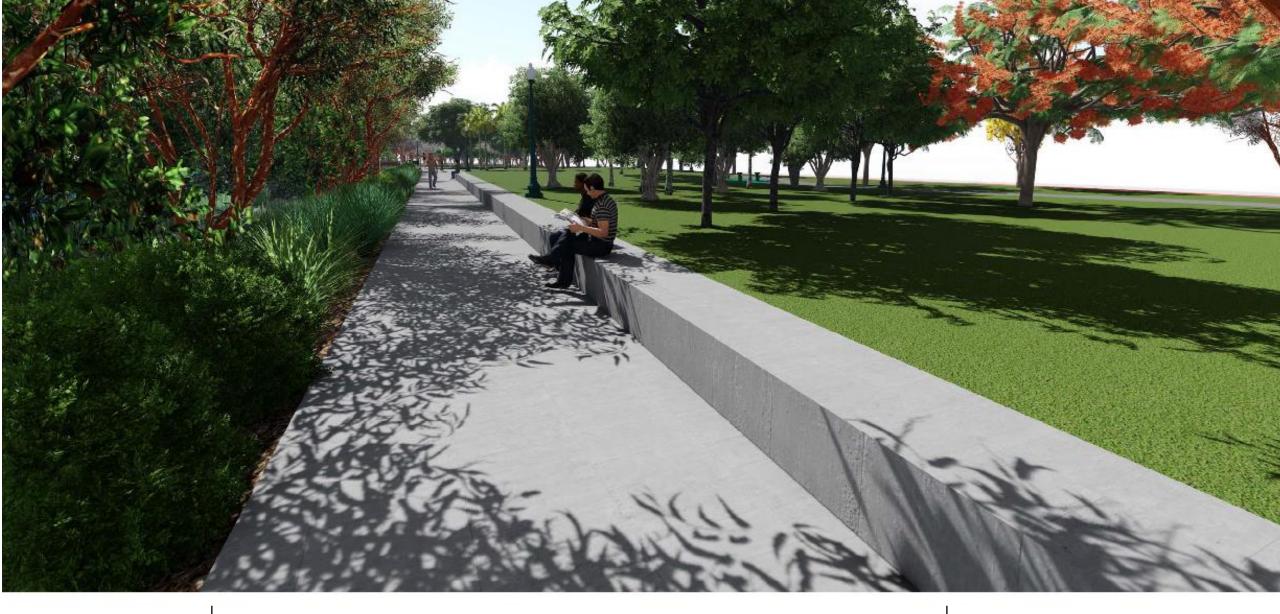

| 1            |

(1P) (262)

an



22'-0\*

SAW-PALMETTO 8.6" AT SECTION EXISTING FUNAL TERED GRADE

EXIST. GRADE

COONTIE

FLAT AREA

ROPOSED GRADE

-MATCH EXIST.

50/50 CLEAN SAND / ORGANIC MIX

EXIST, WALKAMY

EXPANSION JOINT

T T

- EXIST, SEAT WALL

PROPOSED GRADE.
VARIES UP TO 18"
BELOW TOP OF WALL

MATCH EXIST. GRADE

I 5 AT SECTION

VARJES

8.5' AT SECTION EXISTING - DRACTERED GRADE

CONTRACTOR TO FIELD STAKE COLITIC L WESTONE BOULDER WALL UNIT FOR PROVAL BY DITY PRIOR TO COMMENCING CONSTRUCTION

OXEYE DA S

EXIST. GRADE

6



EXISTING MANGROVE & BUTTONWOOD TREES

> LIVING SHORELINE RIP RAP FOR GRADING AROUND EXISTING TREES

GRASSES & MANGROVE PLANTING IN TREE AREA EXISTING MANGROVE & BUTTONWOOD

**EXISTING SEAWALL** 

LIVING SHORELINE TIDAL AREA W/ MANGROVE & GRASSES

OVERLOOK



LIVING SHORELINE

8' PROMENADE

SEAWALL/SEATWALL