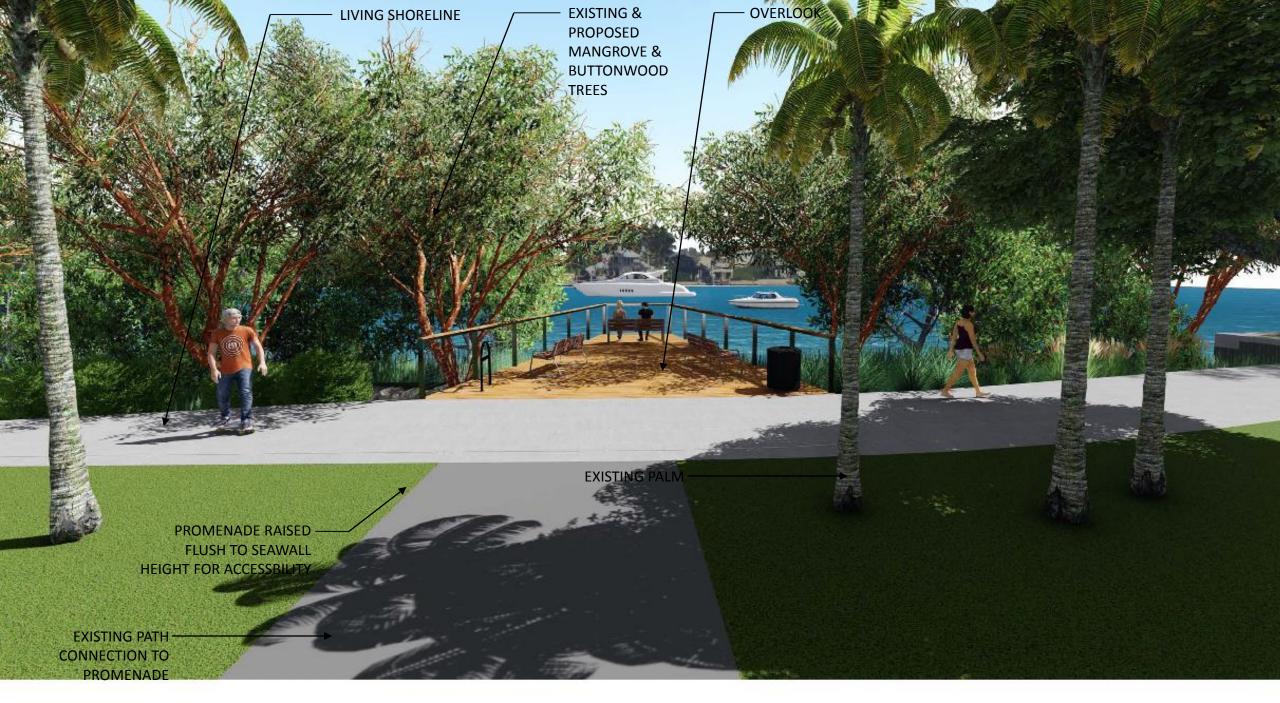

LMETTO 8.6" AT SECTION EXISTING FUNAL TERED GRADE

EXIST. GRADE

COONTIE

FLAT AREA

ROPOSED GRADE

-MATCH EXIST.

50/50 CLEAN SAND / ORGANIC MIX

EXIST, WALKAMY

EXPANSION JOINT

T T

- EXIST, SEAT WALL

PROPOSED GRADE.
VARIES UP TO 18"
BELOW TOP OF WALL

MATCH EXIST. GRADE

I 5 AT SECTION

VARJES

8.5' AT SECTION EXISTING - DRACTERED GRADE

CONTRACTOR TO FIELD STAKE COLITIC L WESTONE BOULDER WALL UNIT FOR PROVAL BY DITY PRIOR TO COMMENCING CONSTRUCTION

OXEYE DA S

EXIST. GRADE

6



EXISTING MANGROVE & BUTTONWOOD TREES

> LIVING SHORELINE RIP RAP FOR GRADING AROUND EXISTING TREES

GRASSES & MANGROVE PLANTING IN TREE AREA EXISTING MANGROVE & BUTTONWOOD

**EXISTING SEAWALL** 

LIVING SHORELINE TIDAL AREA W/ MANGROVE & GRASSES

OVERLOOK



LIVING SHORELINE

8' PROMENADE

SEAWALL/SEATWALL