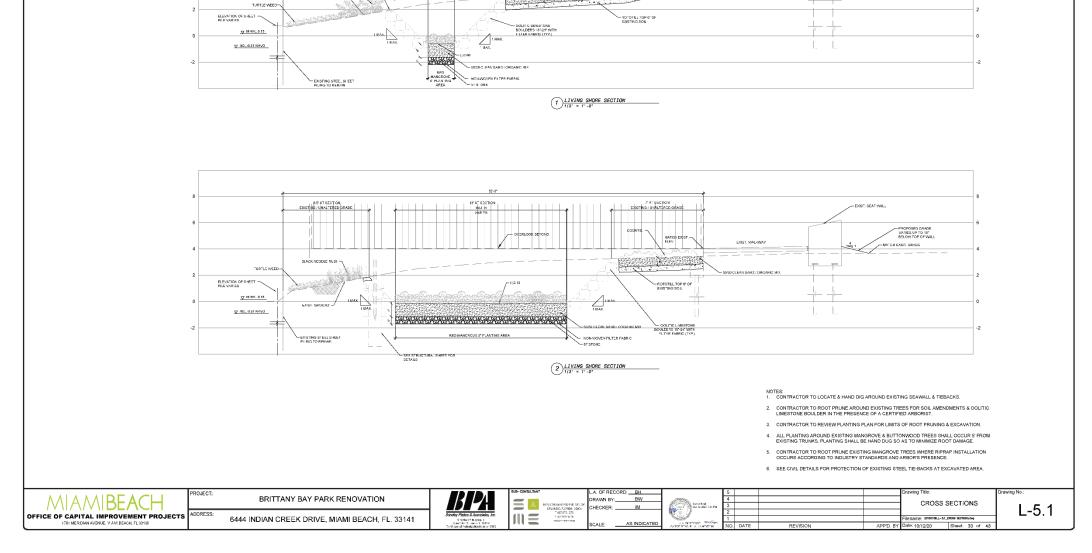

NOTE:

1. PRIOR TO PLANTING, THE CONTRACTOR SHALL STAKE AND MARK TREE LOCATIONS AND PLANTING BEDS FOR REVIEW BY THE CITY ARBORIST AND PROJECT LANDSCAPE ARCHITECT.

2. PRIOR TO EXCAVATION AND CONSTRUCTION OF STONE STABILIZATION OOLITIC LIMESTONE WALLS. THE CONTRACTOR IS TO STAKE THE WALL ALIGNMENT W/ PROPOSED GRADES FOR REVIEW / ADJUSTMENT AS NECESSARY BY THE CITY REPRESENTATIVE.

3. CONTRACTOR TO MULCH ALL AREAS IN LIVING SHORELINE ABOVE HIGH TIDE LEVEL.

4. CONTRACTOR TO ROOT PRUNE EXISTING MANGROVE TREES WHERE RIPRAP INSTALLATION OCCURS ACCORDING TO INDUSTRY STANDARDS AND ARBOR'S PRESENCE.

(1P) (262)

an

22'-0\*

SAW-PALMETTO 8.6" AT SECTION EXISTING FUNAL TERED GRADE

EXIST. GRADE

COONTIE

FLAT AREA

ROPOSED GRADE

-MATCH EXIST.

50/50 CLEAN SAND / ORGANIC MIX

EXIST, WALKAMY

EXPANSION JOINT

T T

- EXIST, SEAT WALL

PROPOSED GRADE.
VARIES UP TO 18"
BELOW TOP OF WALL

MATCH EXIST. GRADE

I 5 AT SECTION

VARJES

8.5' AT SECTION EXISTING - DRACTERED GRADE

CONTRACTOR TO FIELD STAKE COLITIC L WESTONE BOULDER WALL UNIT FOR PROVAL BY DITY PRIOR TO COMMENCING CONSTRUCTION

OXEYE DA S

EXIST. GRADE

6

EXISTING MANGROVE & BUTTONWOOD TREES

> LIVING SHORELINE RIP RAP FOR GRADING AROUND EXISTING TREES

GRASSES & MANGROVE PLANTING IN TREE AREA EXISTING MANGROVE & BUTTONWOOD

**EXISTING SEAWALL** 

LIVING SHORELINE TIDAL AREA W/ MANGROVE & GRASSES