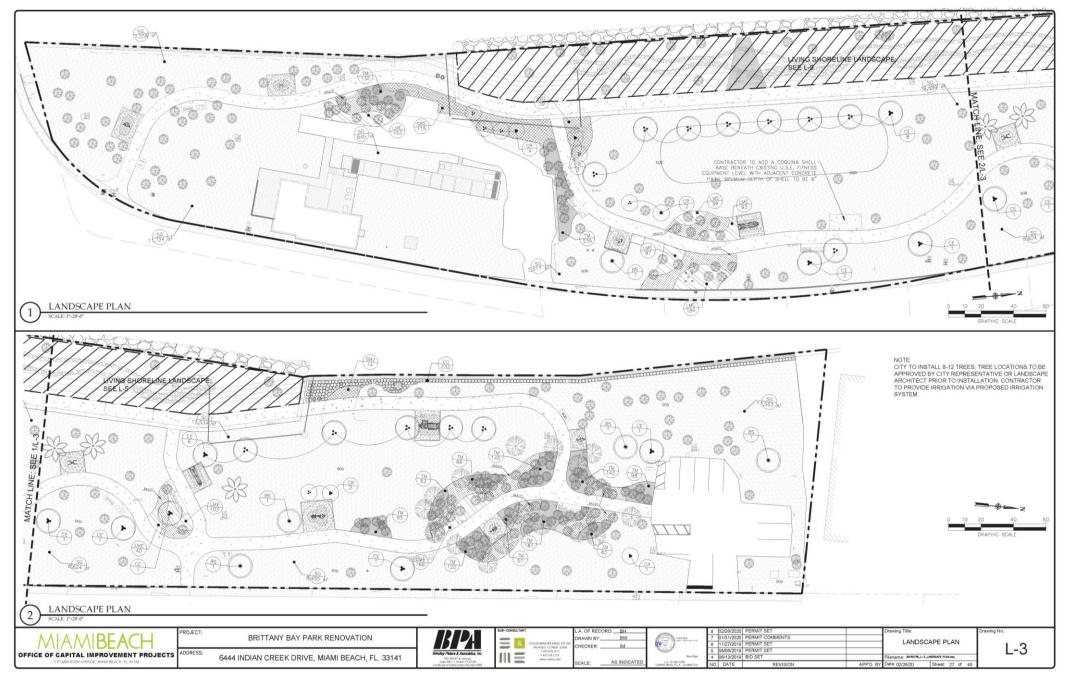

## Brittany Bay Park Renovation, Overlook and Living Shoreline

| PI              | lant s    | CHEE | ULE                  |                                |                        |                             |                                                                                                                                                                                                                                                                                                                                                                                                                                                                                                                                                                                                                                                                                                                                                                                                                                                                                                                                                                                                                                                                                                                                                                                                                                                                                                                                                                                                                                                                                                                                                                                                                                                                                                                                                                                                                                                                                                                                                                                                                                                                                                               |
|-----------------|-----------|------|----------------------|--------------------------------|------------------------|-----------------------------|---------------------------------------------------------------------------------------------------------------------------------------------------------------------------------------------------------------------------------------------------------------------------------------------------------------------------------------------------------------------------------------------------------------------------------------------------------------------------------------------------------------------------------------------------------------------------------------------------------------------------------------------------------------------------------------------------------------------------------------------------------------------------------------------------------------------------------------------------------------------------------------------------------------------------------------------------------------------------------------------------------------------------------------------------------------------------------------------------------------------------------------------------------------------------------------------------------------------------------------------------------------------------------------------------------------------------------------------------------------------------------------------------------------------------------------------------------------------------------------------------------------------------------------------------------------------------------------------------------------------------------------------------------------------------------------------------------------------------------------------------------------------------------------------------------------------------------------------------------------------------------------------------------------------------------------------------------------------------------------------------------------------------------------------------------------------------------------------------------------|
| SH              | RUB AREAS | CODE | QTY                  | BOTANICAL NAME                 | COMMON NAME            | CONT.                       | SPACING                                                                                                                                                                                                                                                                                                                                                                                                                                                                                                                                                                                                                                                                                                                                                                                                                                                                                                                                                                                                                                                                                                                                                                                                                                                                                                                                                                                                                                                                                                                                                                                                                                                                                                                                                                                                                                                                                                                                                                                                                                                                                                       |
|                 |           | AD   | 62                   | ACROSTICHUM DANAEIFOLIUM       | LEATHER FERN           | 3 GAL.                      | 36° o.c.                                                                                                                                                                                                                                                                                                                                                                                                                                                                                                                                                                                                                                                                                                                                                                                                                                                                                                                                                                                                                                                                                                                                                                                                                                                                                                                                                                                                                                                                                                                                                                                                                                                                                                                                                                                                                                                                                                                                                                                                                                                                                                      |
|                 |           | BM   | 751                  | BATIS WARITIMA                 | TURTLEWEED             | 1 GAL.                      | 18° a.c.                                                                                                                                                                                                                                                                                                                                                                                                                                                                                                                                                                                                                                                                                                                                                                                                                                                                                                                                                                                                                                                                                                                                                                                                                                                                                                                                                                                                                                                                                                                                                                                                                                                                                                                                                                                                                                                                                                                                                                                                                                                                                                      |
|                 |           | BF   | 1,384                | BORRICHIA FRUTESCENS           | SEA OXEYE DAISY        | 1 GAL.                      | 18° o.c.                                                                                                                                                                                                                                                                                                                                                                                                                                                                                                                                                                                                                                                                                                                                                                                                                                                                                                                                                                                                                                                                                                                                                                                                                                                                                                                                                                                                                                                                                                                                                                                                                                                                                                                                                                                                                                                                                                                                                                                                                                                                                                      |
|                 |           | IP   | 428                  | IPOMOEA PES-CAPRAE BRASILENSIS | BEACH MORNING GLORY    | 1 GAL.                      | 18" o.c.                                                                                                                                                                                                                                                                                                                                                                                                                                                                                                                                                                                                                                                                                                                                                                                                                                                                                                                                                                                                                                                                                                                                                                                                                                                                                                                                                                                                                                                                                                                                                                                                                                                                                                                                                                                                                                                                                                                                                                                                                                                                                                      |
|                 |           | JR   | 229                  | JUNCUS ROEMERIANUS             | BLACK NEEDLEGRASS RUSH | 1 GAL.                      | 18° o.c.                                                                                                                                                                                                                                                                                                                                                                                                                                                                                                                                                                                                                                                                                                                                                                                                                                                                                                                                                                                                                                                                                                                                                                                                                                                                                                                                                                                                                                                                                                                                                                                                                                                                                                                                                                                                                                                                                                                                                                                                                                                                                                      |
|                 |           | LR   | 36                   | LAGUNCULARIA RACEMOSA          | WHITE MANGROVE         | 3 GAL.                      | 36° o.c.                                                                                                                                                                                                                                                                                                                                                                                                                                                                                                                                                                                                                                                                                                                                                                                                                                                                                                                                                                                                                                                                                                                                                                                                                                                                                                                                                                                                                                                                                                                                                                                                                                                                                                                                                                                                                                                                                                                                                                                                                                                                                                      |
|                 |           | MC   | 562                  | MUHLENBERGIA CAPILLARIS        | PINK MUHLY             | 3 GAL.                      | 24" o.c.                                                                                                                                                                                                                                                                                                                                                                                                                                                                                                                                                                                                                                                                                                                                                                                                                                                                                                                                                                                                                                                                                                                                                                                                                                                                                                                                                                                                                                                                                                                                                                                                                                                                                                                                                                                                                                                                                                                                                                                                                                                                                                      |
|                 |           | RR   | 546                  | RHIZOPHORA MANGLE              | RED MANGROVE           | UNER; SINGLE LEADER, STAKED | 18° o.c.                                                                                                                                                                                                                                                                                                                                                                                                                                                                                                                                                                                                                                                                                                                                                                                                                                                                                                                                                                                                                                                                                                                                                                                                                                                                                                                                                                                                                                                                                                                                                                                                                                                                                                                                                                                                                                                                                                                                                                                                                                                                                                      |
|                 |           | SR   | 25                   | SERENOA REPENS                 | SAW PALMETTO           | 7 GAL.                      | 36° o.c.                                                                                                                                                                                                                                                                                                                                                                                                                                                                                                                                                                                                                                                                                                                                                                                                                                                                                                                                                                                                                                                                                                                                                                                                                                                                                                                                                                                                                                                                                                                                                                                                                                                                                                                                                                                                                                                                                                                                                                                                                                                                                                      |
|                 |           | TD   | 10                   | TRIPSACUM FLORIDANUM           | DWARF FAKAHATCHEE      | 3 GAL.                      | 30° o.c.                                                                                                                                                                                                                                                                                                                                                                                                                                                                                                                                                                                                                                                                                                                                                                                                                                                                                                                                                                                                                                                                                                                                                                                                                                                                                                                                                                                                                                                                                                                                                                                                                                                                                                                                                                                                                                                                                                                                                                                                                                                                                                      |
|                 |           | ZP   | 284                  | ZAMIA PUMILA                   | COONTIE                | 3 GAL.                      | 24° o.c.                                                                                                                                                                                                                                                                                                                                                                                                                                                                                                                                                                                                                                                                                                                                                                                                                                                                                                                                                                                                                                                                                                                                                                                                                                                                                                                                                                                                                                                                                                                                                                                                                                                                                                                                                                                                                                                                                                                                                                                                                                                                                                      |
|                 |           |      |                      |                                |                        |                             |                                                                                                                                                                                                                                                                                                                                                                                                                                                                                                                                                                                                                                                                                                                                                                                                                                                                                                                                                                                                                                                                                                                                                                                                                                                                                                                                                                                                                                                                                                                                                                                                                                                                                                                                                                                                                                                                                                                                                                                                                                                                                                               |
|                 |           |      |                      |                                |                        |                             |                                                                                                                                                                                                                                                                                                                                                                                                                                                                                                                                                                                                                                                                                                                                                                                                                                                                                                                                                                                                                                                                                                                                                                                                                                                                                                                                                                                                                                                                                                                                                                                                                                                                                                                                                                                                                                                                                                                                                                                                                                                                                                               |
|                 |           |      | _                    |                                | RR 19                  |                             |                                                                                                                                                                                                                                                                                                                                                                                                                                                                                                                                                                                                                                                                                                                                                                                                                                                                                                                                                                                                                                                                                                                                                                                                                                                                                                                                                                                                                                                                                                                                                                                                                                                                                                                                                                                                                                                                                                                                                                                                                                                                                                               |
| Tank a starting |           | ))   |                      |                                |                        |                             | Image: Constraint of the state of the st |
| 1000            | 00        |      | A                    | 10- 1 - of Test more           | 1                      |                             |                                                                                                                                                                                                                                                                                                                                                                                                                                                                                                                                                                                                                                                                                                                                                                                                                                                                                                                                                                                                                                                                                                                                                                                                                                                                                                                                                                                                                                                                                                                                                                                                                                                                                                                                                                                                                                                                                                                                                                                                                                                                                                               |
|                 |           | K    |                      | - ( <del>9</del>               |                        |                             |                                                                                                                                                                                                                                                                                                                                                                                                                                                                                                                                                                                                                                                                                                                                                                                                                                                                                                                                                                                                                                                                                                                                                                                                                                                                                                                                                                                                                                                                                                                                                                                                                                                                                                                                                                                                                                                                                                                                                                                                                                                                                                               |
|                 | 12        | Ś    | $\frac{1}{\sqrt{2}}$ | (SB2)                          | -                      |                             |                                                                                                                                                                                                                                                                                                                                                                                                                                                                                                                                                                                                                                                                                                                                                                                                                                                                                                                                                                                                                                                                                                                                                                                                                                                                                                                                                                                                                                                                                                                                                                                                                                                                                                                                                                                                                                                                                                                                                                                                                                                                                                               |

NOTE:

1. PRIOR TO PLANTING, THE CONTRACTOR SHALL STAKE AND MARK TREE LOCATIONS AND PLANTING BEDS FOR REVIEW BY THE CITY ARBORIST AND PROJECT LANDSCAPE ARCHITECT.

2. PRIOR TO EXCAVATION AND CONSTRUCTION OF STONE STABILIZATION OOLITIC LIMESTONE WALLS. THE CONTRACTOR IS TO STAKE THE WALL ALIGNMENT W/ PROPOSED GRADES FOR REVIEW / ADJUSTMENT AS NECESSARY BY THE CITY REPRESENTATIVE.

3. CONTRACTOR TO MULCH ALL AREAS IN LIVING SHORELINE ABOVE HIGH TIDE LEVEL.

4. CONTRACTOR TO ROOT PRUNE EXISTING MANGROVE TREES WHERE RIPRAP INSTALLATION OCCURS ACCORDING TO INDUSTRY STANDARDS AND ARBOR'S PRESENCE.

|                                               |                                                 |                                                                          |                           |                     | Dece Sign.                                   | GRAPHIC SCALE                |           |                          |                           |              |
|-----------------------------------------------|-------------------------------------------------|--------------------------------------------------------------------------|---------------------------|---------------------|----------------------------------------------|------------------------------|-----------|--------------------------|---------------------------|--------------|
| PROJEČ                                        | T:                                              |                                                                          | SUB-CONSULTANT            | L.A. OF RECORD: BH  |                                              | 8 02/26/2020 PERMIT SET      |           | Drewing Title:           |                           | Drawing No.: |
|                                               | BRITTANY BAY PARK RENOVATION                    | <b>RD</b>                                                                | -                         | DRAWN BY:BW         |                                              | 7 01/31/2020 PERMIT COMMENTS |           | LIVING SHORELI           | INE LANDSCAPE             | 1            |
|                                               |                                                 |                                                                          | CELLARY BOOK AND A STREET | CHECKER M           |                                              | 6 11/27/2019 PERMIT SET      |           | PLAN, SCHEDUL            | E AND DETAILS             |              |
| OFFICE OF CAPITAL IMPROVEMENT PROJECTS ADDRES | \$                                              |                                                                          | *4075751279               |                     |                                              | 5 08/06/2019 PERMIT SET      |           |                          |                           | L-0          |
| 1701 MER DAN AVENUE, MIAMI BEACH, FL33139     | 6444 INDIAN CREEK DRIVE, MIAMI BEACH, FL. 33141 | S'SNA 51 Fearmer                                                         | 1407 STL 228              | 10 10 10 17 10      |                                              | 4 06/13/2019 BID SET         |           | Filename: 2010734_L-1_UM | ING SHORDERT PLANTING AND | 1            |
| 17G1 MER DISN AVENDE, MISWI DEKUR, ELISATAB   |                                                 | Subc 200-11, Viant, Fi Straf<br>Certificate of Authorization Number 2040 |                           | SCALE: AS INDICATED | . A OF READED<br>CANNERSAU PLA, LA 3986, STO | NO. DATE REVISION            | APP'D. BY | Date: 02/26/20           | Sheet: 29 of 48           | 1            |