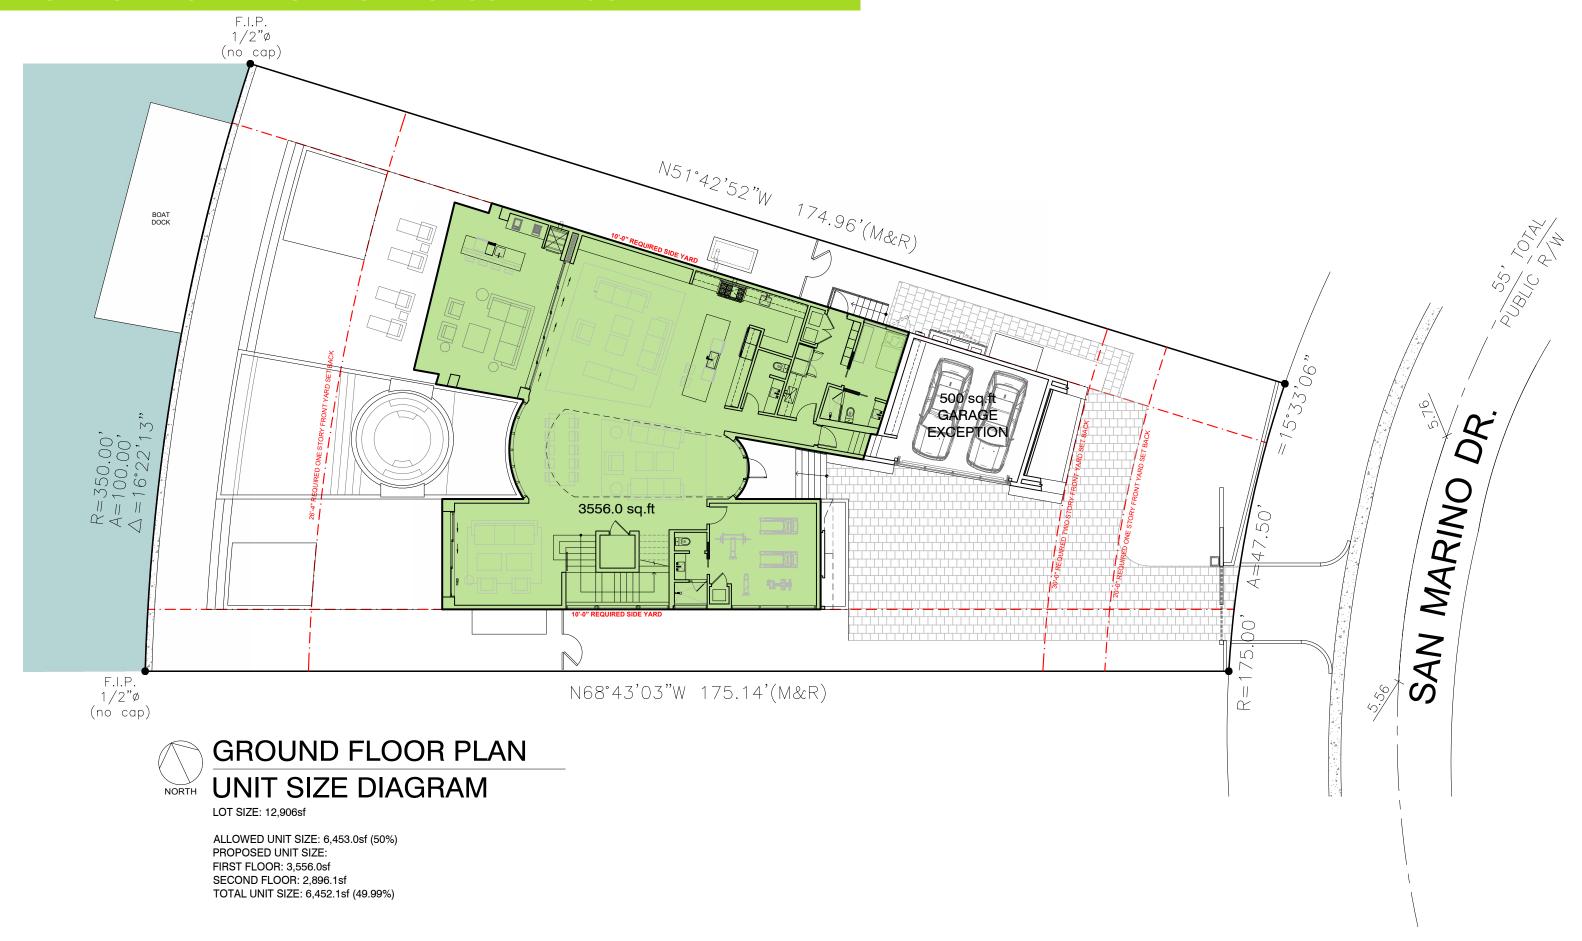

410 W SAN MARINO DR



420 W SAN MARINO DR







SITE PLAN WITH NEIGHBORING PROPERTY STRUCTURES

















AXONOMETRIC VIEWS

AUGUST 10TH, 2020









416 W SAN MARINO MIAMI BEACH, FLORIDA







MATERIAL BOARD

AUGUST 10TH, 2020



ST1
CALCEM LIME PAINTED STUCCO EXTERIOR FINISH



ST2
TRAVERTINE STONE EXTERIOR CLADDING



ALUMINUM DOOR, TRIM, AND WINDOW MULLIONS, BERMUDA BRONZE FINISH



GL1 CLEAR IMPACT GLAZING



GL2
BRONZE IMPACT GLAZING



1 SOUTH ELEVATION





**EAST ELEVATION** 









1 LONGITUDINAL SECTION



1 TRANSVERSE SECTION





1 LONGITUDINAL SECTION





Α

**ELEVATOR ROOF PLAN - PROPOSED** 

В

**ELEVATOR SECTION - PROPOSED** 

HOR HP1 A 15 60 x 60

950#, RH RAIL, IN-LINE OPENING, ACCORDION GATE, 15 SQ. FT.

## LUXURY LIFT TRACTION (LLT)



## STANDARD HOISTWAY PLAN

NOTE: ALL DIMENSIONS ARE APPROXIMATE

OVERSIZE CAB OPTION ASSUMED

## NOTES:

- 1 IF PLATFORM SIZE I