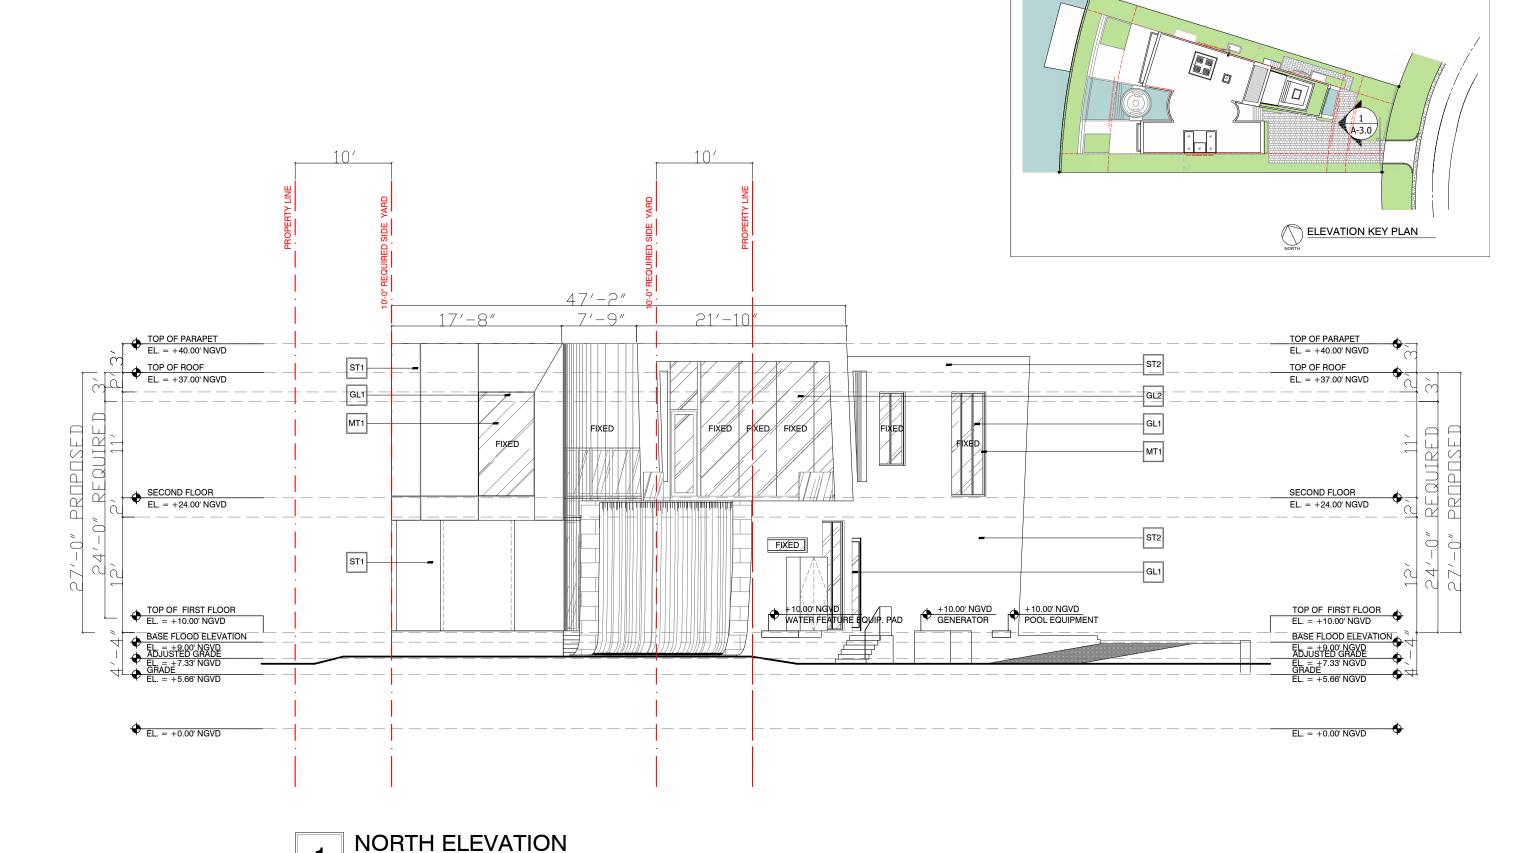

ST1
CALCEM LIME PAINTED STUCCO EXTERIOR FINISH

ST2
TRAVERTINE STONE EXTERIOR CLADDING

ALUMINUM DOOR, TRIM, AND WINDOW MULLIONS, BERMUDA BRONZE FINISH

GL1 CLEAR IMPACT GLAZING

GL2
BRONZE IMPACT GLAZING

1 SOUTH ELEVATION