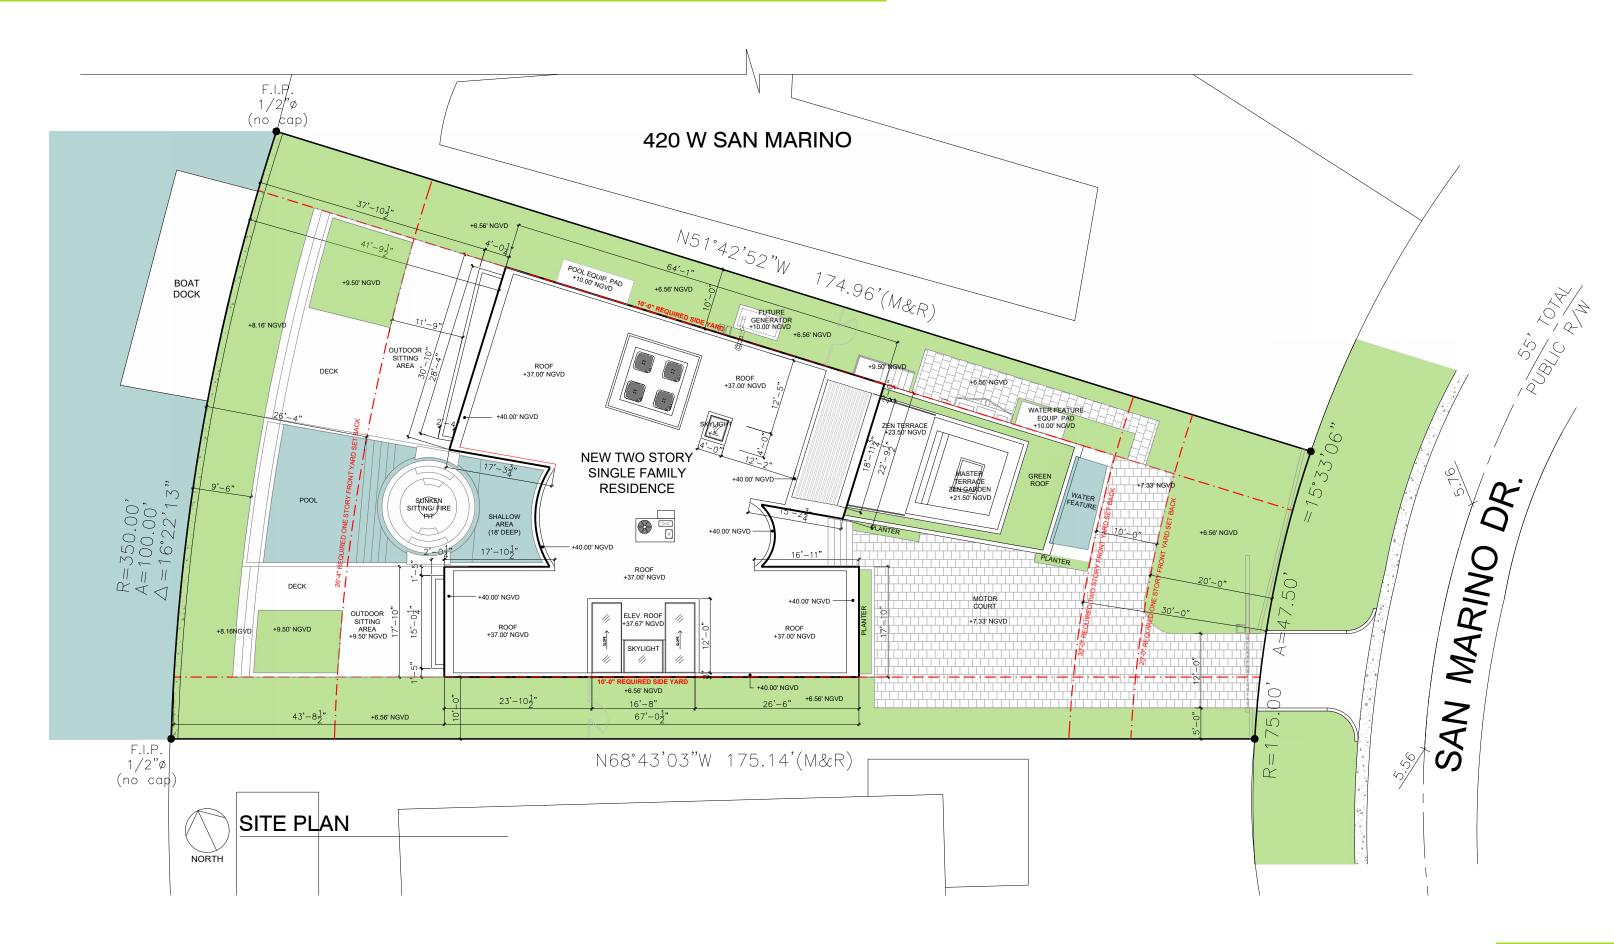

410 W SAN MARINO DR

420 W SAN MARINO DR

SITE PLAN WITH NEIGHBORING PROPERTY STRUCTURES

AXONOMETRIC VIEWS

AUGUST 10TH, 2020

416 W SAN MARINO MIAMI BEACH, FLORIDA

MATERIAL BOARD

AUGUST 10TH, 2020