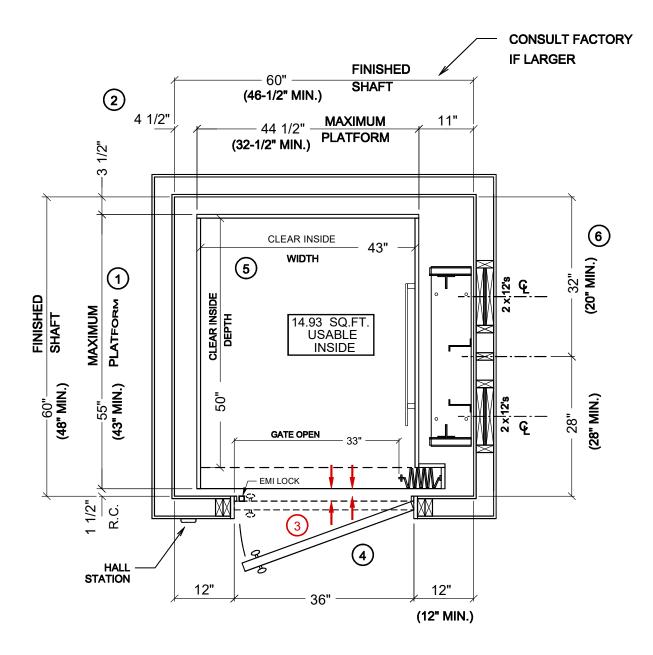

## STANDARD HOISTWAY PLAN

NOTE: ALL DIMENSIONS ARE APPROXIMATE

OVERSIZE CAB OPTION ASSUMED

## NOTES:

- 1 IF PLATFORM SIZE IS REDUCED, THEN THE BLOCKING IS TO BE POSITIONED SUCH THAT IT IS CENTERED ON THE PLATFORM.

  (PLATFORM DEPTH /2) + 2" = CENTERLINE OF RAIL BLOCKING OFF OF INSIDE FRONT WALL. (MIN. 28" DIMENSION)
- (2) CAR TO WALL (CTW) DIMENSION IS 3-1/2" MIN.
- 3 HOISTWAY DOORS & FRAMES MUST BE INSTALLED TO COMPLY WITH THE AUTHORITY HAVING JURISDICTION REQUIREMENTS. THESE DIMENSIONS VARY. CONSULT YOUR RESIDENTIAL ELEVATORS SALES REPRESENTATIVE FOR DETAILS PRIOR TO CONSTRUCTION.
- 4) HOISTWAY DOORS TO BE SOLID CORE (BY OTHERS.)
- (5) CLEAR CAB DIMENSIONS BASED ON A 3/4" FLAT WALL CAB DESIGN.
- (6) MIN. CLEARANCE TO ALLOW FOR MOTOR/ BRAKE/ GEARBOX

All Traction Elevators require an access panel for emergency lowering.

Access panel size and location must be discussed with your

Residential Elevators Sales Representative prior to construction.

ResidentialElevators. 800.832.2004