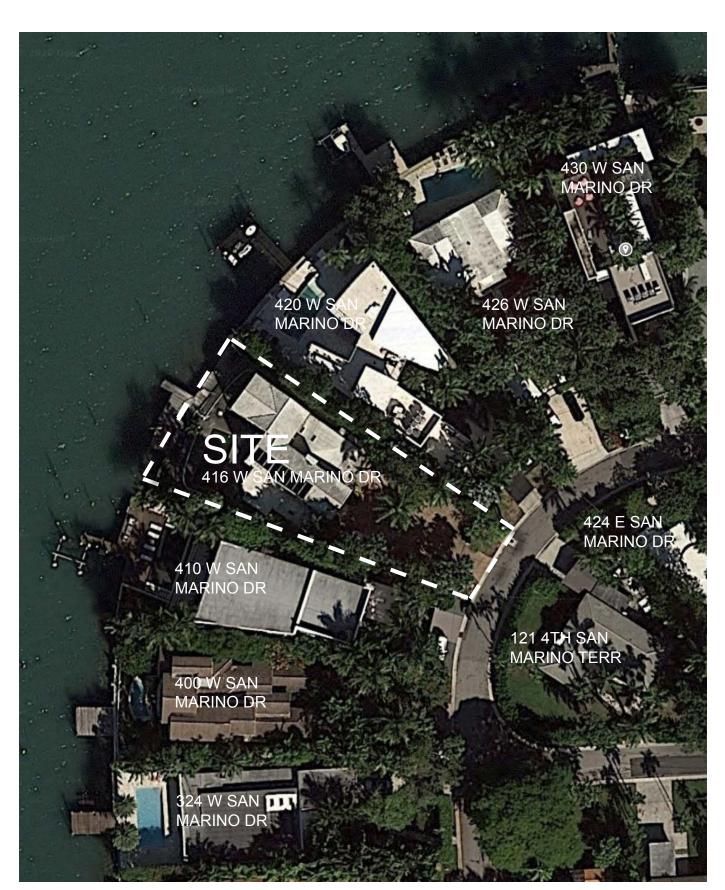

410 W SAN MARINO DR

420 W SAN MARINO DR

SITE PLAN WITH NEIGHBORING PROPERTY STRUCTURES

AXONOMETRIC VIEWS

AUGUST 10TH, 2020

416 W SAN MARINO MIAMI BEACH, FLORIDA

MATERIAL BOARD

AUGUST 10TH, 2020