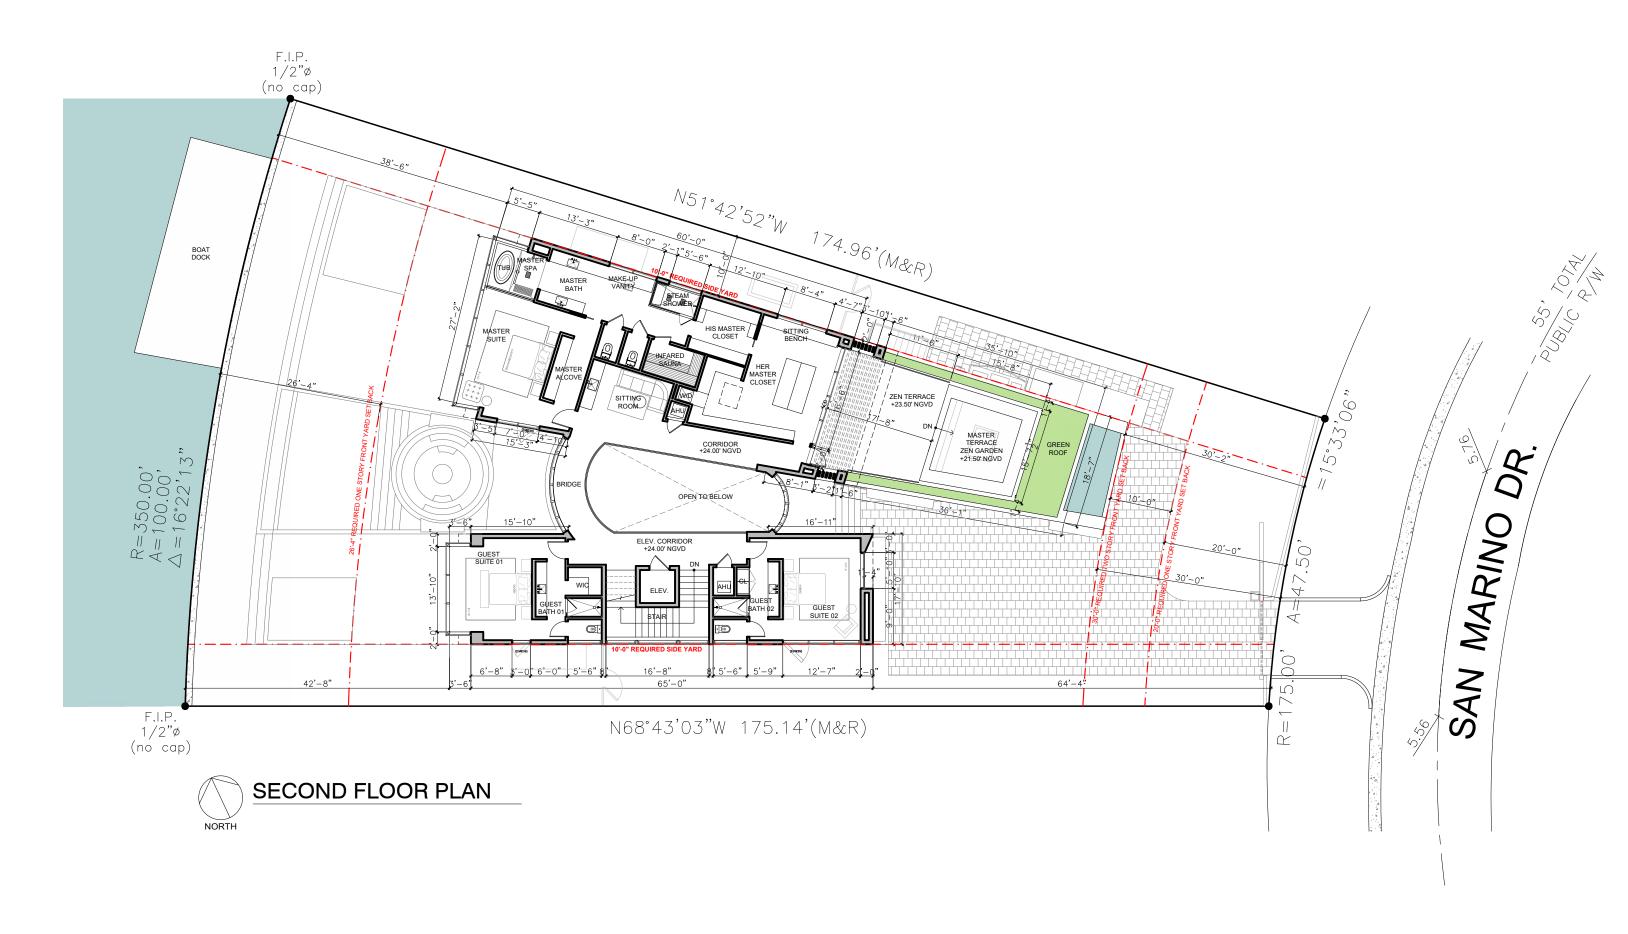

410 W SAN MARINO DR

420 W SAN MARINO DR

SITE PLAN WITH NEIGHBORING PROPERTY STRUCTURES

AXONOMETRIC VIEWS

AUGUST 10TH, 2020

416 W SAN MARINO MIAMI BEACH, FLORIDA

MATERIAL BOARD

AUGUST 10TH, 2020