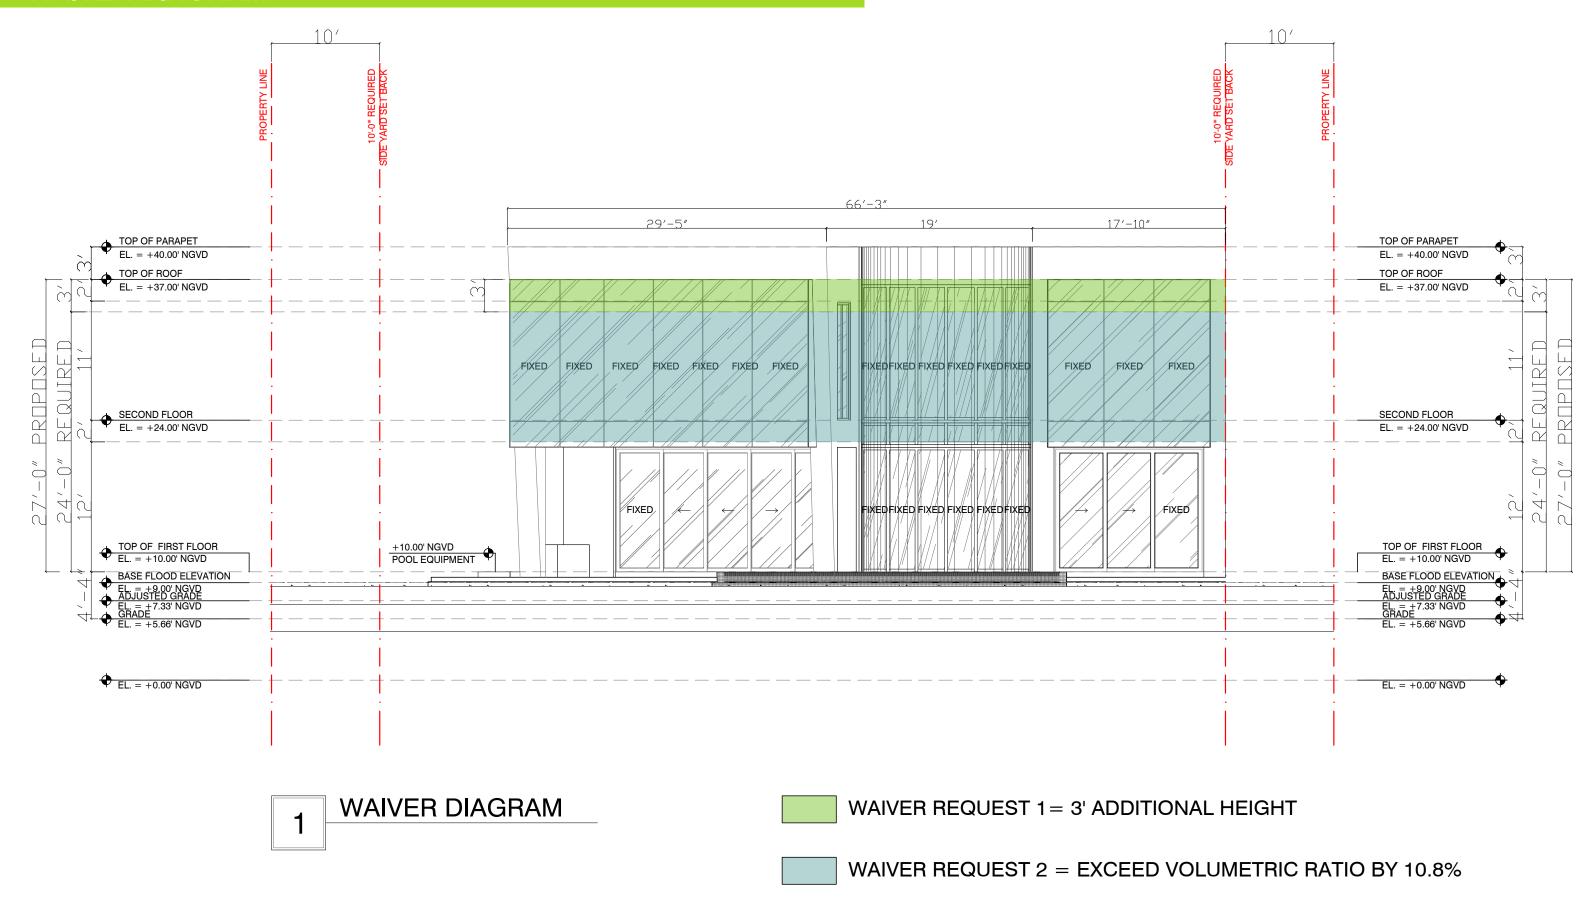

410 W SAN MARINO DR

420 W SAN MARINO DR

SITE PLAN WITH NEIGHBORING PROPERTY STRUCTURES

AXONOMETRIC VIEWS

AUGUST 10TH, 2020

416 W SAN MARINO MIAMI BEACH, FLORIDA

MATERIAL BOARD

AUGUST 10TH, 2020