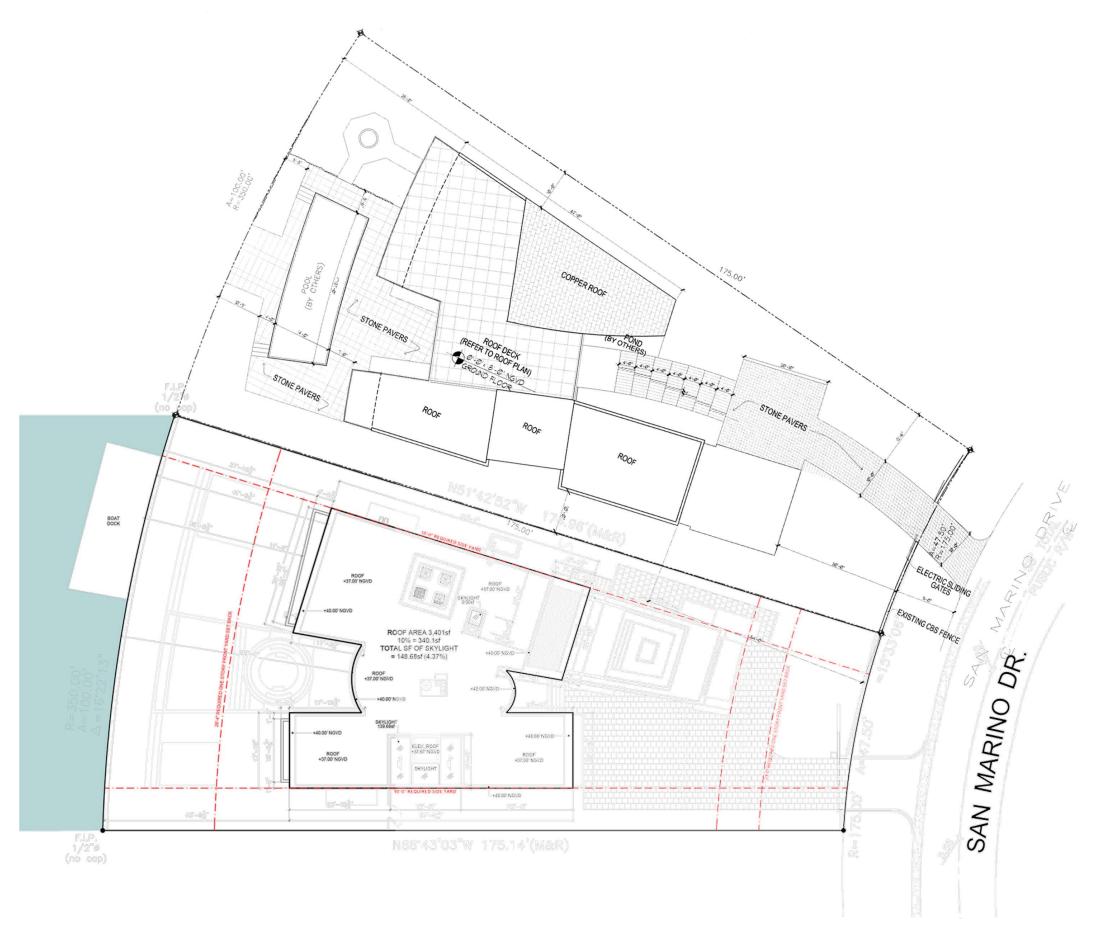

410 W SAN MARINO DR

420 W SAN MARINO DR

SITE PLAN WITH NEIGHBORING PROPERTY STRUCTURES

AXONOMETRIC VIEWS

AUGUST 10TH, 2020

416 W SAN MARINO MIAMI BEACH, FLORIDA

MATERIAL BOARD

AUGUST 10TH, 2020