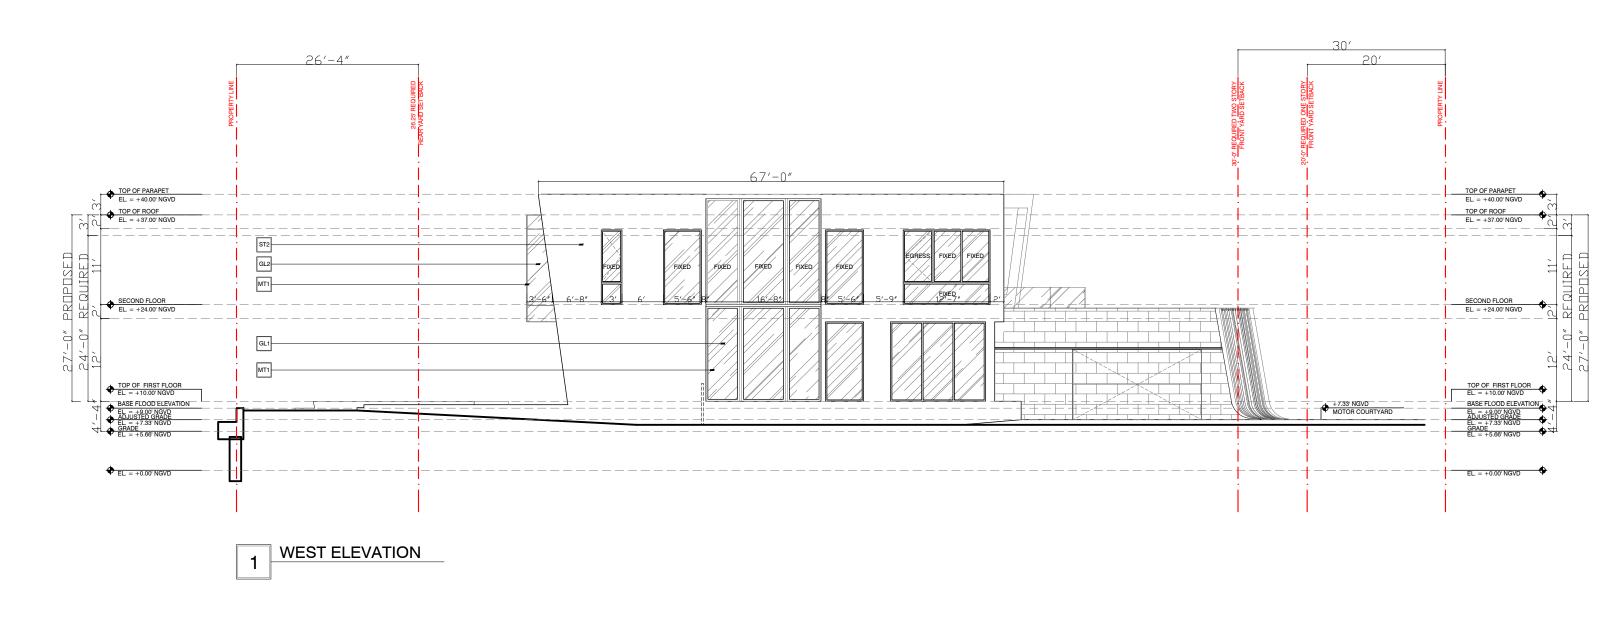

ST1
CALCEM LIME PAINTED STUCCO EXTERIOR FINISH

ST2
TRAVERTINE STONE EXTERIOR CLADDING

ALUMINUM DOOR, TRIM, AND WINDOW MULLIONS, BERMUDA BRONZE FINISH

GL1 CLEAR IMPACT GLAZING

GL2
BRONZE IMPACT GLAZING

1 SOUTH ELEVATION