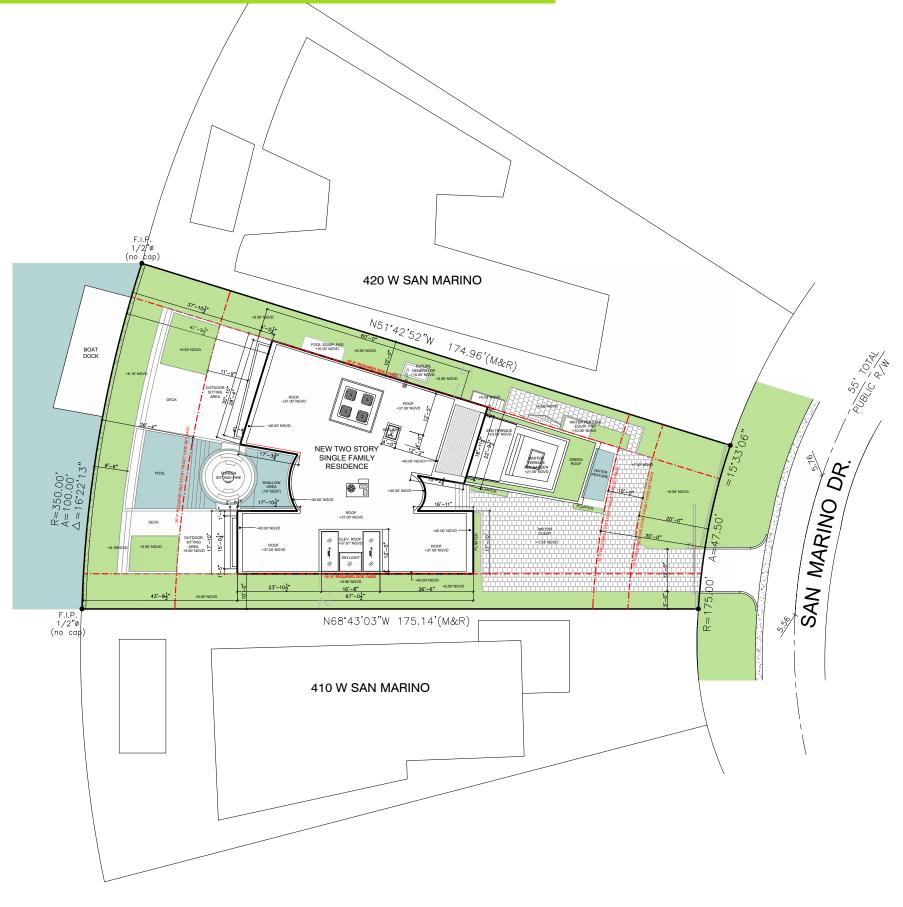

410 W SAN MARINO DR

420 W SAN MARINO DR

SITE PLAN WITH NEIGHBORING PROPERTY STRUCTURES

AXONOMETRIC VIEWS

AUGUST 10TH, 2020

416 W SAN MARINO MIAMI BEACH, FLORIDA

MATERIAL BOARD

AUGUST 10TH, 2020