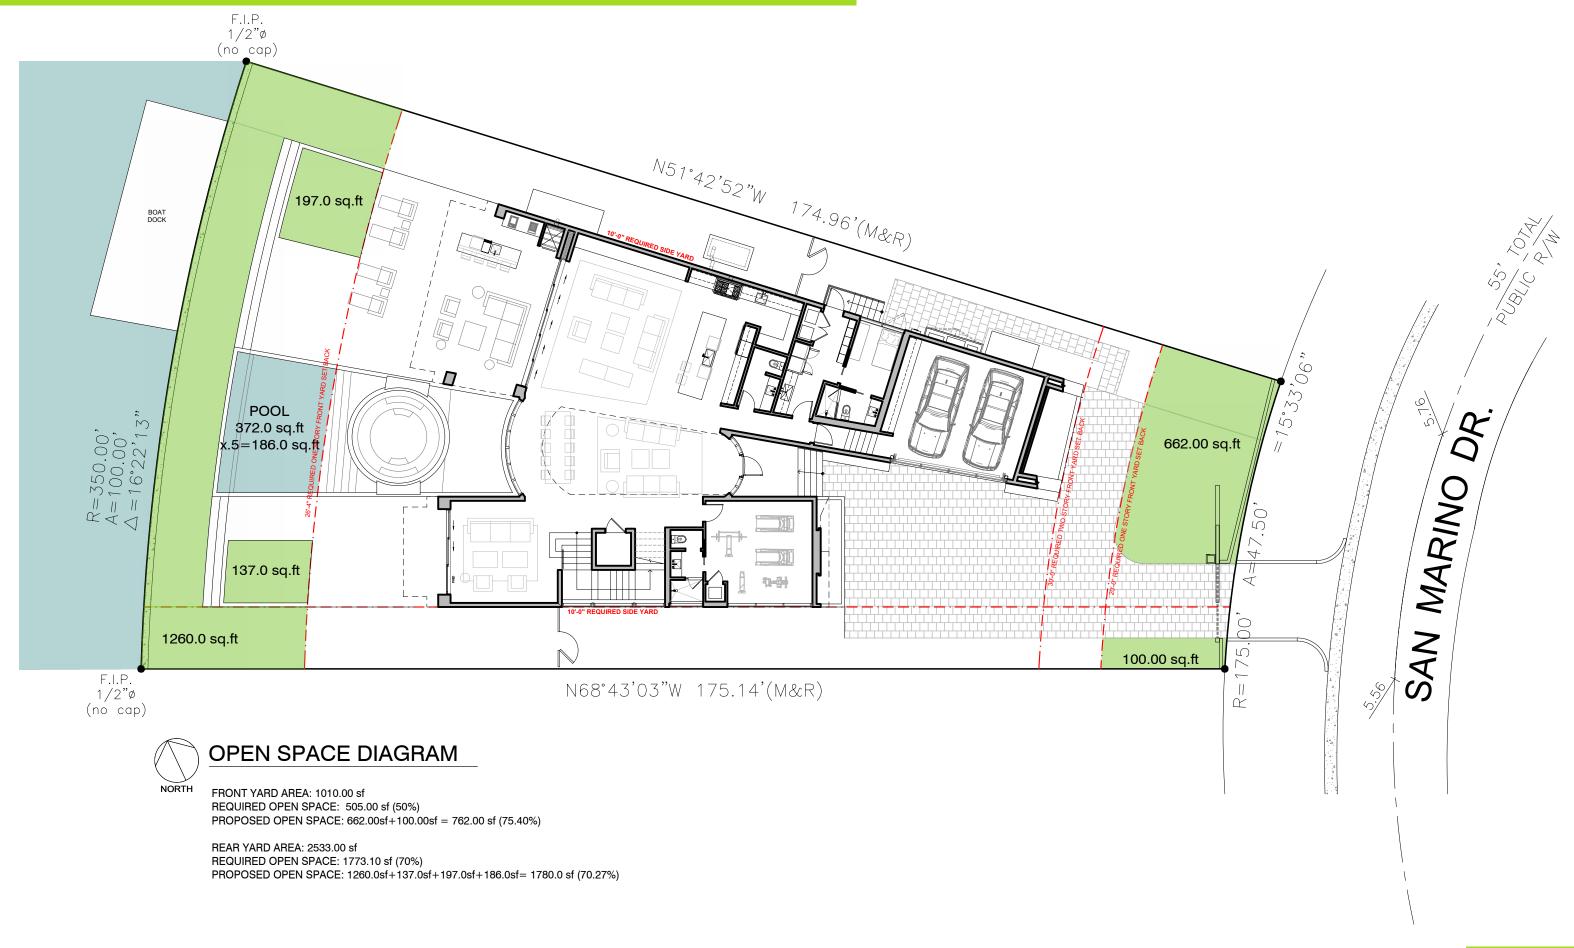

410 W SAN MARINO DR

420 W SAN MARINO DR

SITE PLAN WITH NEIGHBORING PROPERTY STRUCTURES

AXONOMETRIC VIEWS

AUGUST 10TH, 2020

416 W SAN MARINO MIAMI BEACH, FLORIDA

MATERIAL BOARD

AUGUST 10TH, 2020