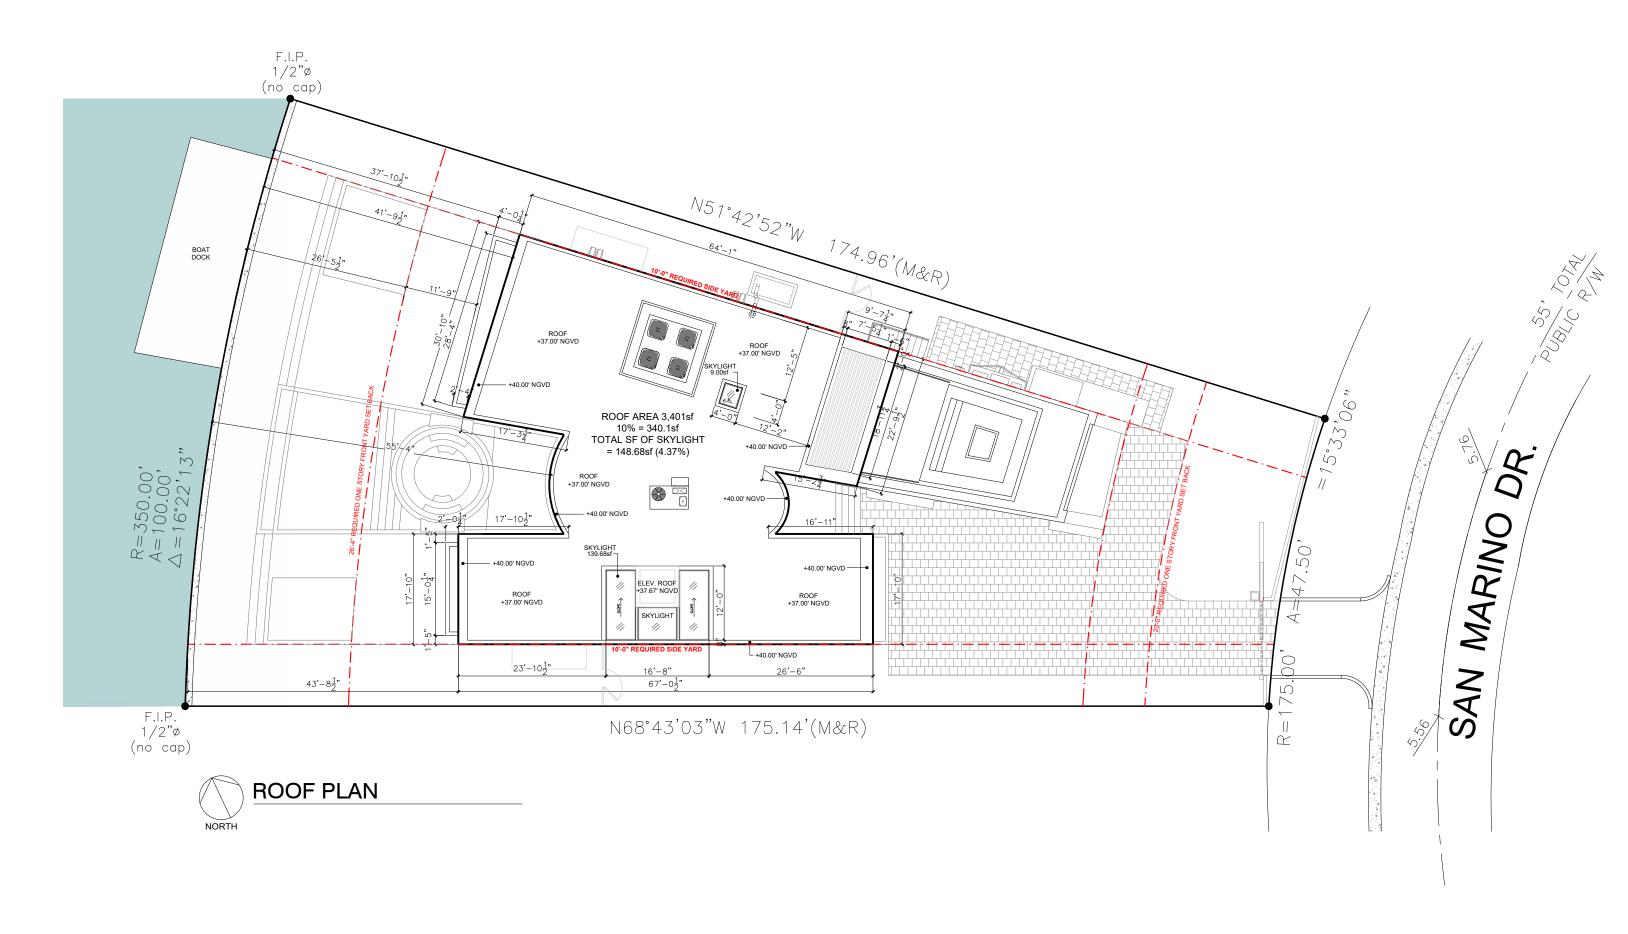

410 W SAN MARINO DR



420 W SAN MARINO DR







SITE PLAN WITH NEIGHBORING PROPERTY STRUCTURES

















AXONOMETRIC VIEWS

AUGUST 10TH, 2020









416 W SAN MARINO MIAMI BEACH, FLORIDA







MATERIAL BOARD

AUGUST 10TH, 2020



ST1
CALCEM LIME PAINTED STUCCO EXTERIOR FINISH



ST2
TRAVERTINE STONE EXTERIOR CLADDING



ALUMINUM DOOR, TRIM, AND WINDOW MULLIONS, BERMUDA BRONZE FINISH



GL1 CLEAR IMPACT GLAZING



GL2
BRONZE IMPACT GLAZING



1 SOUTH ELEVATION





**EAST ELEVATION** 









1 LONGITUDINAL SECTION



1 TRANSVERSE SECTION





1 LONGITUDINAL SECTION





Α

**ELEVATOR ROOF PLAN - PROPOSED** 

В

**ELEVATOR SECTION - PROPOSED** 

HOR HP1 A 15 60 x 60

950#, RH RAIL, IN-LINE OPENING, ACCORDION GATE, 15 SQ. FT.

## LUXURY LIFT TRACTION (LLT)



## STANDARD HOISTWAY PLAN

NOTE: ALL DIMENSIONS ARE APPROXIMATE

OVERSIZE CAB OPTION ASSUMED

## NOTES:

- 1 IF PLATFORM SI