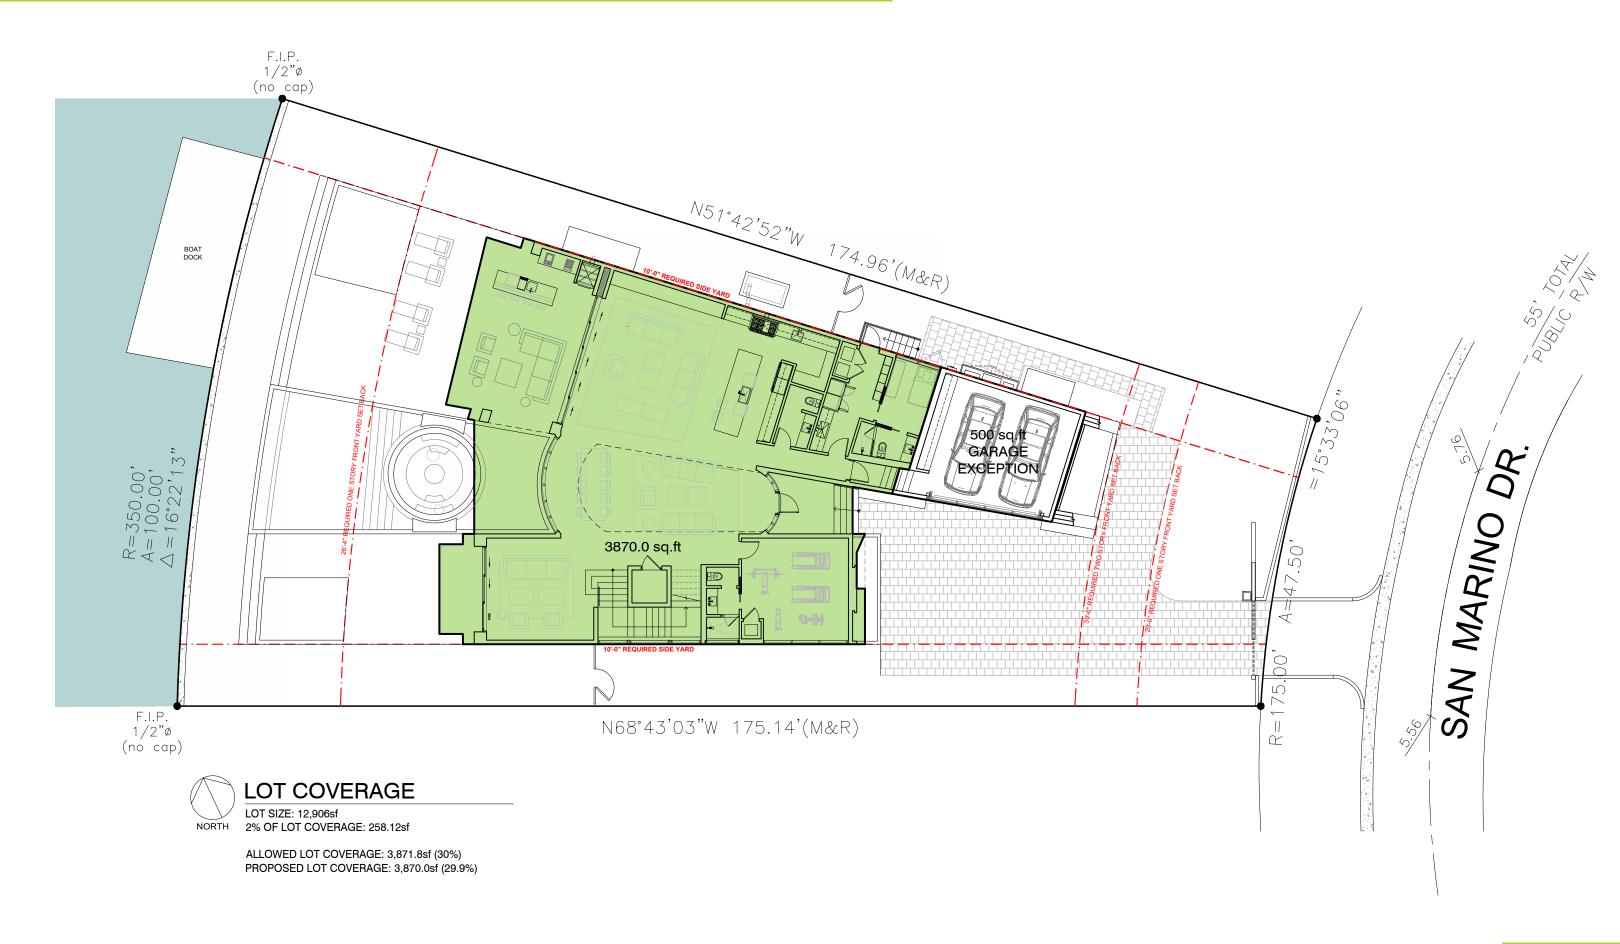

410 W SAN MARINO DR



420 W SAN MARINO DR







SITE PLAN WITH NEIGHBORING PROPERTY STRUCTURES

















AXONOMETRIC VIEWS

AUGUST 10TH, 2020









416 W SAN MARINO MIAMI BEACH, FLORIDA







MATERIAL BOARD

AUGUST 10TH, 2020



ST1
CALCEM LIME PAINTED STUCCO EXTERIOR FINISH



ST2
TRAVERTINE STONE EXTERIOR CLADDING



ALUMINUM DOOR, TRIM, AND WINDOW MULLIONS, BERMUDA BRONZE FINISH



GL1 CLEAR IMPACT GLAZING



GL2
BRONZE IMPACT GLAZING



1 SOUTH ELEVATION





**EAST ELEVATION** 









1 LONGITUDINAL SECTION



1 TRANSVERSE SECTION





1 LONGITUDINAL SECTION





Α

**ELEVATOR ROOF PLAN - PROPOSED** 

В

**ELEVATOR SECTION - PROPOSED** 

HOR HP1 A 15 60 x 60

950#, RH RAIL, IN-LINE OPENING, ACCORDION GATE, 15 SQ. FT.

## LUXURY LIFT TRACTION (LLT)



## STANDARD HOISTWAY PLAN

NOTE: ALL DIMENSIONS ARE APPROXIMATE

OVERSIZE CAB OPTION ASSUMED

## NOTES:

- 1 IF PLATFORM SIZE