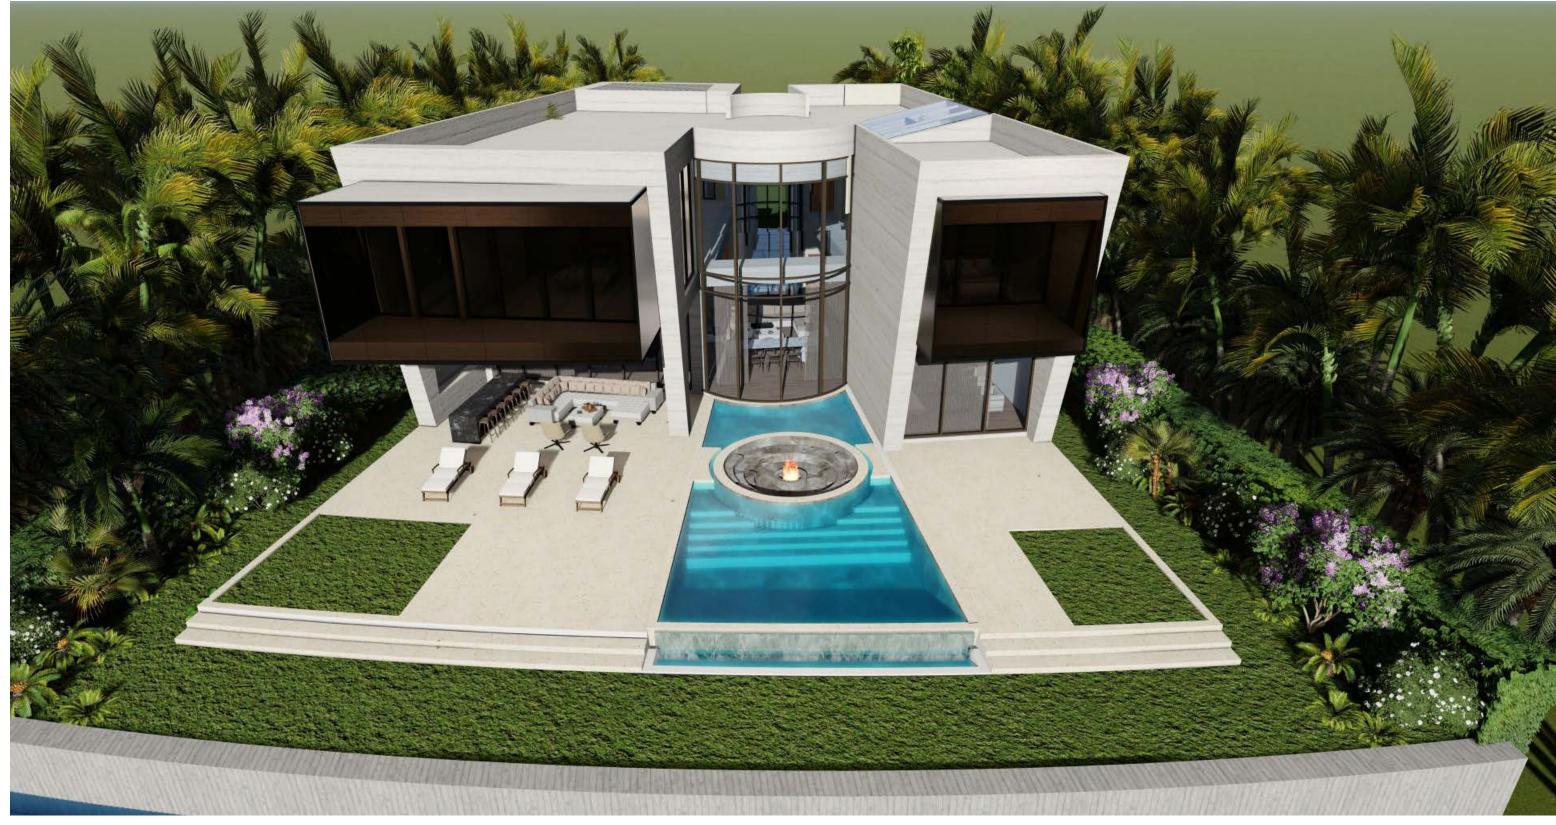

ED TO COMPLY WITH THE AUTHORITY HAVING JURISDICTION REQUIREMENTS. THESE DIMENSIONS VARY. CONSULT YOUR RESIDENTIAL ELEVATORS SALES REPRESENTATIVE FOR DETAILS PRIOR TO CONSTRUCTION.
- 4) HOISTWAY DOORS TO BE SOLID CORE (BY OTHERS.)
- (5) CLEAR CAB DIMENSIONS BASED ON A 3/4" FLAT WALL CAB DESIGN.
- (6) MIN. CLEARANCE TO ALLOW FOR MOTOR/ BRAKE/ GEARBOX

All Traction Elevators require an access panel for emergency lowering.

Access panel size and location must be discussed with your

Residential Elevators Sales Representative prior to construction.



ResidentialElevators. 800.832.2004

THE INFORMATION CONTAINED HEREIN IS SOLELY OWNED BY RESIDENTIAL ELEVATORS ANY REPRODUCTION IN PART OR AS A WHOLE WITHOUT WRITTEN PERMISSION FROM RESIDENTIAL ELEVATORS IS STRICTLY PROHIBITED.



MAIN ENTRY VIEW



**REAR VIEW**