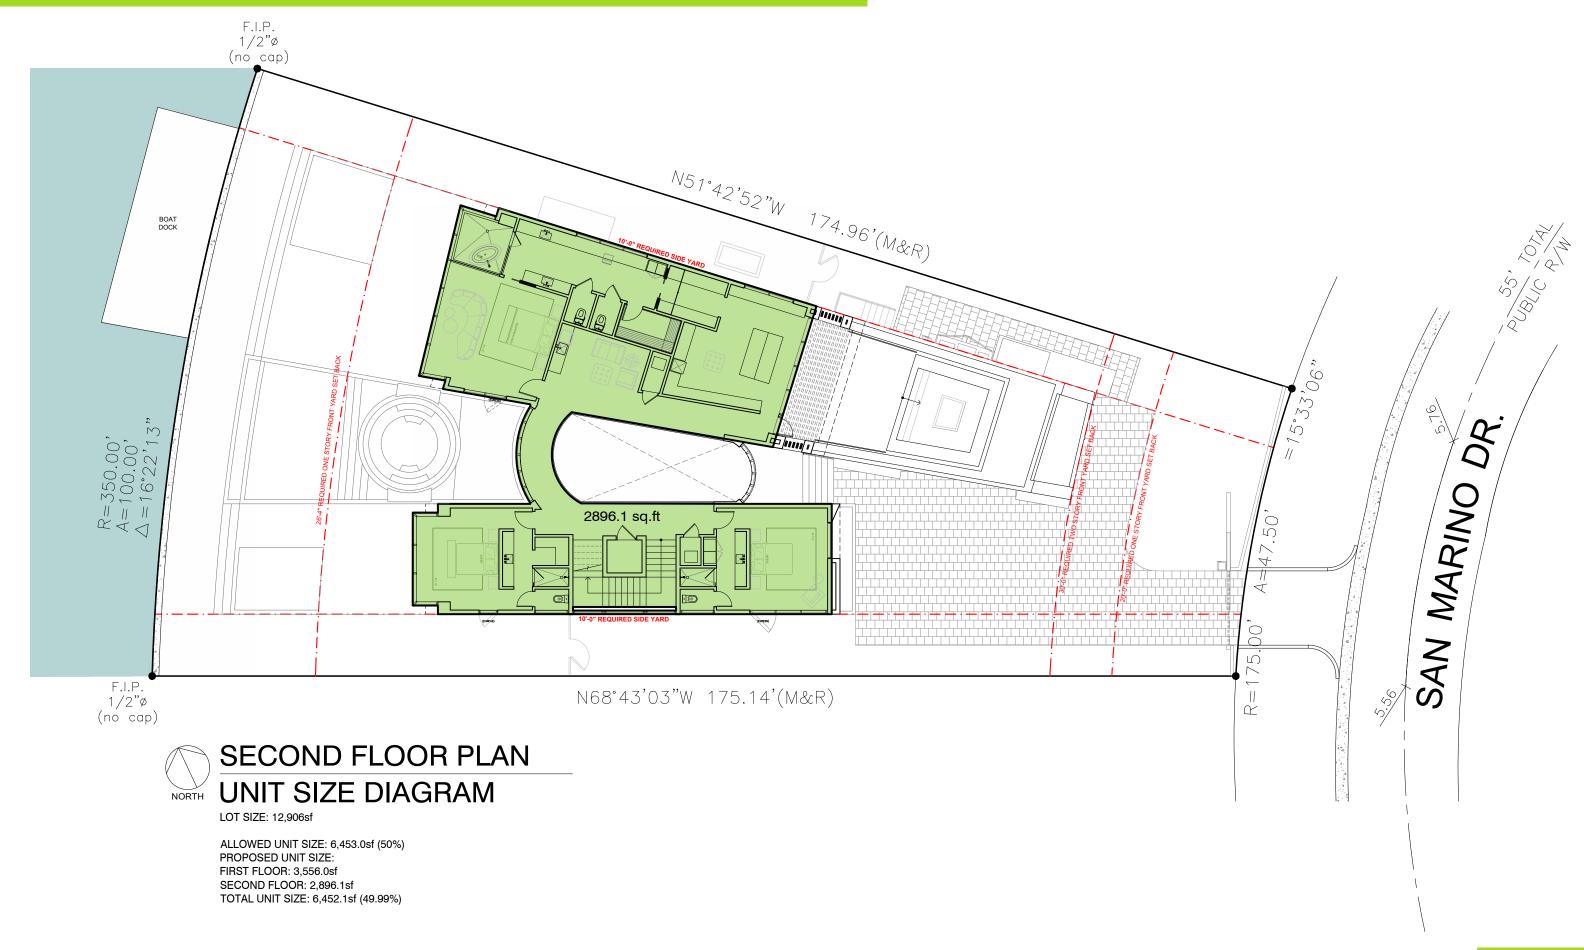

410 W SAN MARINO DR



420 W SAN MARINO DR







SITE PLAN WITH NEIGHBORING PROPERTY STRUCTURES

















AXONOMETRIC VIEWS

AUGUST 10TH, 2020









416 W SAN MARINO MIAMI BEACH, FLORIDA







MATERIAL BOARD

AUGUST 10TH, 2020



ST1
CALCEM LIME PAINTED STUCCO EXTERIOR FINISH



ST2
TRAVERTINE STONE EXTERIOR CLADDING



ALUMINUM DOOR, TRIM, AND WINDOW MULLIONS, BERMUDA BRONZE FINISH



GL1 CLEAR IMPACT GLAZING



GL2
BRONZE IMPACT GLAZING



1 SOUTH ELEVATION





**EAST ELEVATION** 









1 LONGITUDINAL SECTION



1 TRANSVERSE SECTION





1 LONGITUDINAL SECTION





Α

**ELEVATOR ROOF PLAN - PROPOSED** 

В

**ELEVATOR SECTION - PROPOSED** 

HOR HP1 A 15 60 x 60

950#, RH RAIL, IN-LINE OPENING, ACCORDION GATE, 15 SQ. FT.

## LUXURY LIFT TRACTION (LLT)



## STANDARD HOISTWAY PLAN

NOTE: ALL DIMENSIONS ARE APPROXIMATE

OVERSIZE CAB OPTION ASSUMED

## NOTES:

- 1 IF PLATFORM SIZE IS