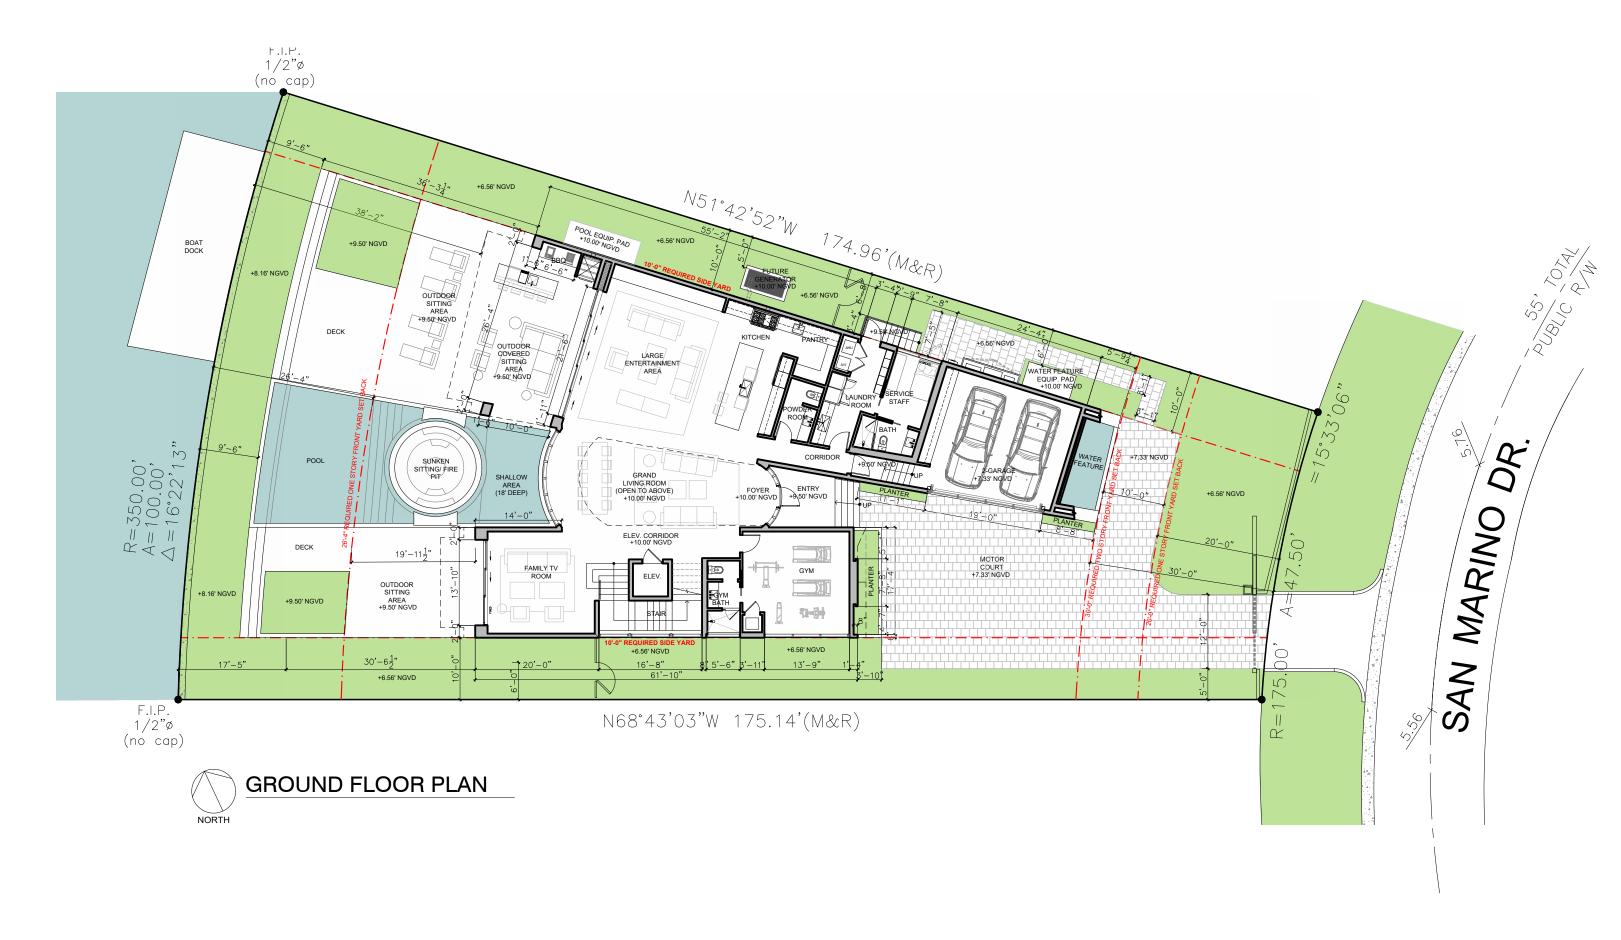

410 W SAN MARINO DR

420 W SAN MARINO DR

SITE PLAN WITH NEIGHBORING PROPERTY STRUCTURES

AXONOMETRIC VIEWS

AUGUST 10TH, 2020

416 W SAN MARINO MIAMI BEACH, FLORIDA

MATERIAL BOARD

AUGUST 10TH, 2020