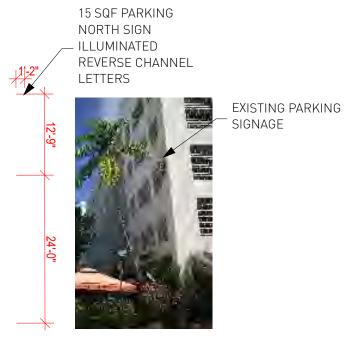

9TH & 10TH STREET ELEVATION





### KEYPLAN



PARKING SIGN ENLARGEMENT NOT TO SCALE

4



# 2. THE SHOPPES AND RESTAURANTS AT WEST AVENUE









### (MS1-MS2) MONUMENT SIGN ELEVATION SCALE: 3/8" = 1'-0"

(MS1-MS2) MONUMENT SIGN SECTION SCALE: 3/8" = 1'-0"

KEYPLAN







| METAL AWNING                                                                                                 |  |
|--------------------------------------------------------------------------------------------------------------|--|
| 1'-4"H "X4" THICK ALUMINUM<br>INDIVIDUAL LETTER WITH<br>LED LIGHTING FLUSH<br>MOUNTED TO THE METAL<br>AWNING |  |
| ADDED STUDS                                                                                                  |  |

'WS' WALL SIGN DETAIL SCALE: 3/8" = 1'-0"



## AWNING REFERENCE IMAGE NOT TO SCALE

| A-06  | 959 WEST AVENUE   SAWA      |  |
|-------|-----------------------------|--|
|       | D R B