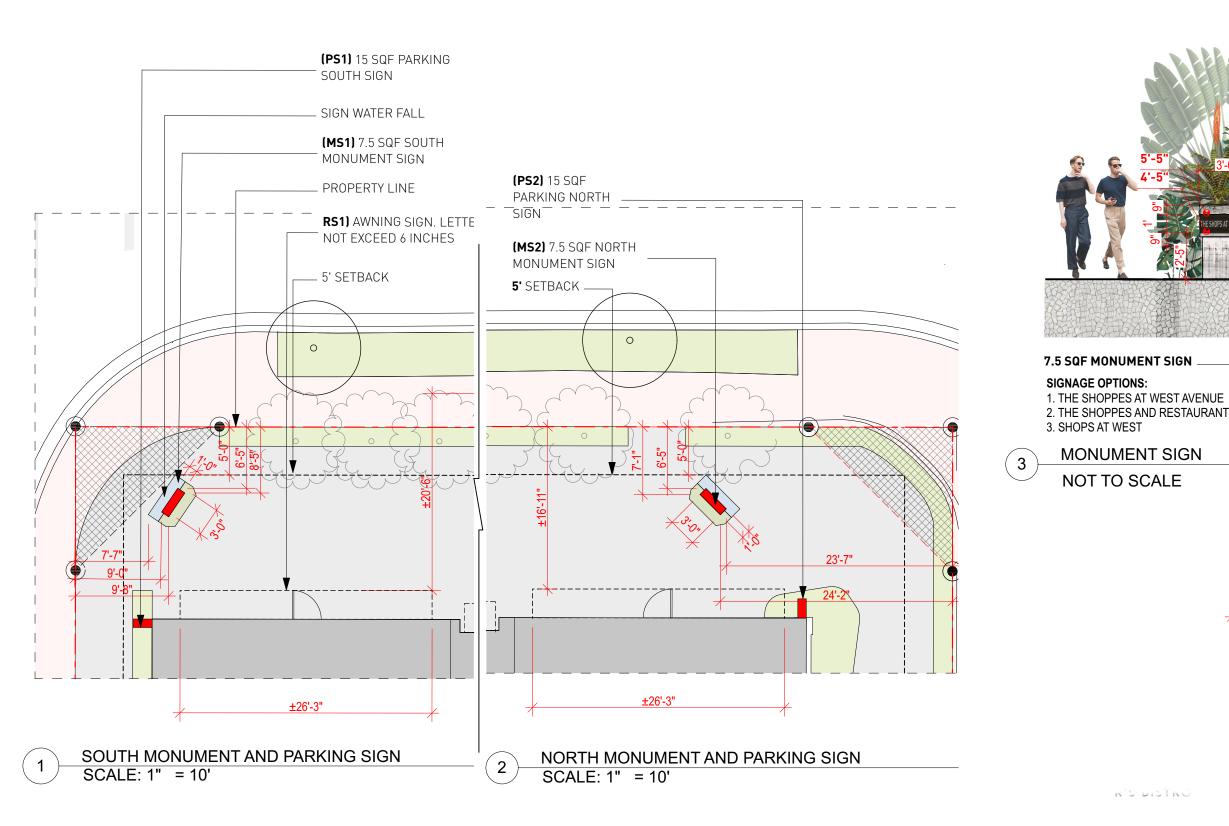

### KEYPLAN

PARKING SIGN ENLARGEMENT NOT TO SCALE

4

# 2. THE SHOPPES AND RESTAURANTS AT WEST AVENUE

### (MS1-MS2) MONUMENT SIGN ELEVATION SCALE: 3/8" = 1'-0"

(MS1-MS2) MONUMENT SIGN SECTION SCALE: 3/8" = 1'-0"

KEYPLAN

| METAL AWNING                                                                                                 |  |
|--------------------------------------------------------------------------------------------------------------|--|
| 1'-4"H "X4" THICK ALUMINUM<br>INDIVIDUAL LETTER WITH<br>LED LIGHTING FLUSH<br>MOUNTED TO THE METAL<br>AWNING |  |
| ADDED STUDS                                                                                                  |  |