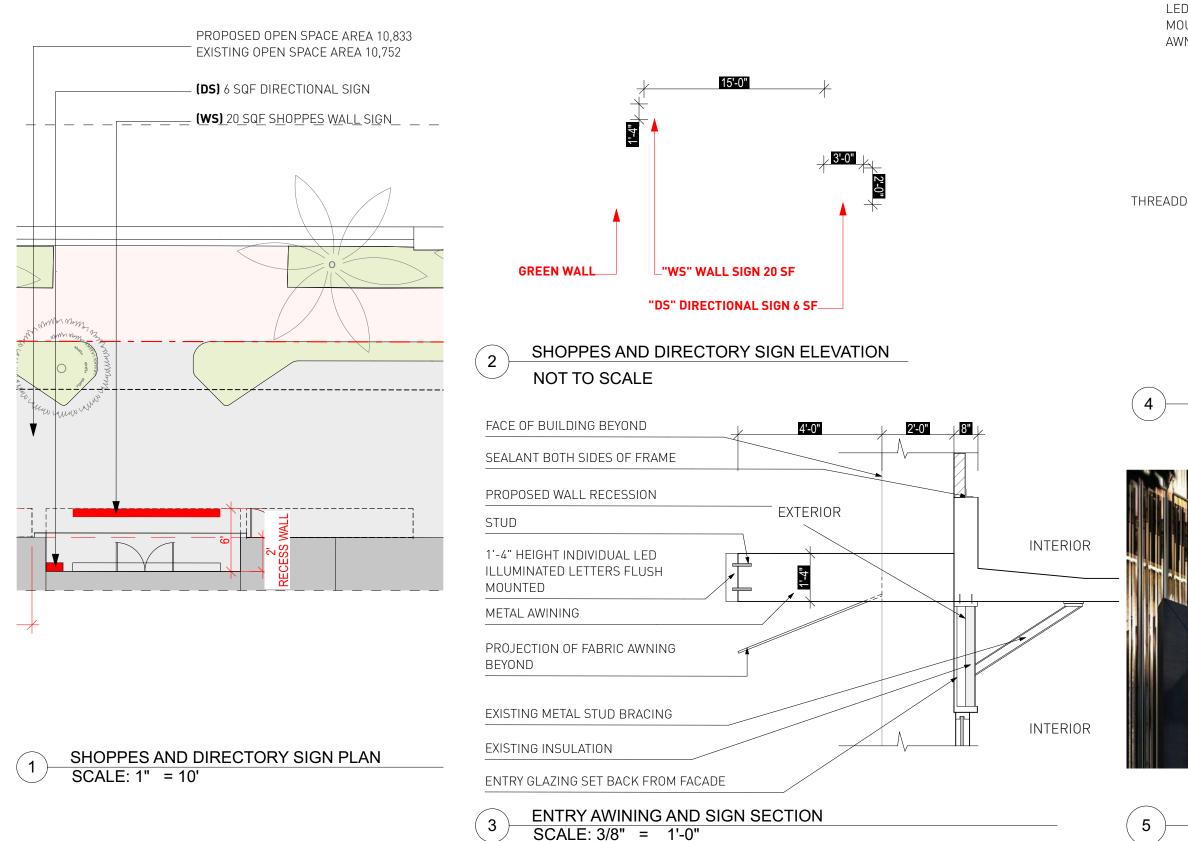

'WS' WALL SIGN DETAIL SCALE: 3/8" = 1'-0"

## AWNING REFERENCE IMAGE NOT TO SCALE

| A-06  | 959 WEST AVENUE   SAWA      |  |
|-------|-----------------------------|--|
|       | D R B                       |  |
| ΕΜΕΝΤ | 10/12/20 URBAN ROBOT © 2020 |  |