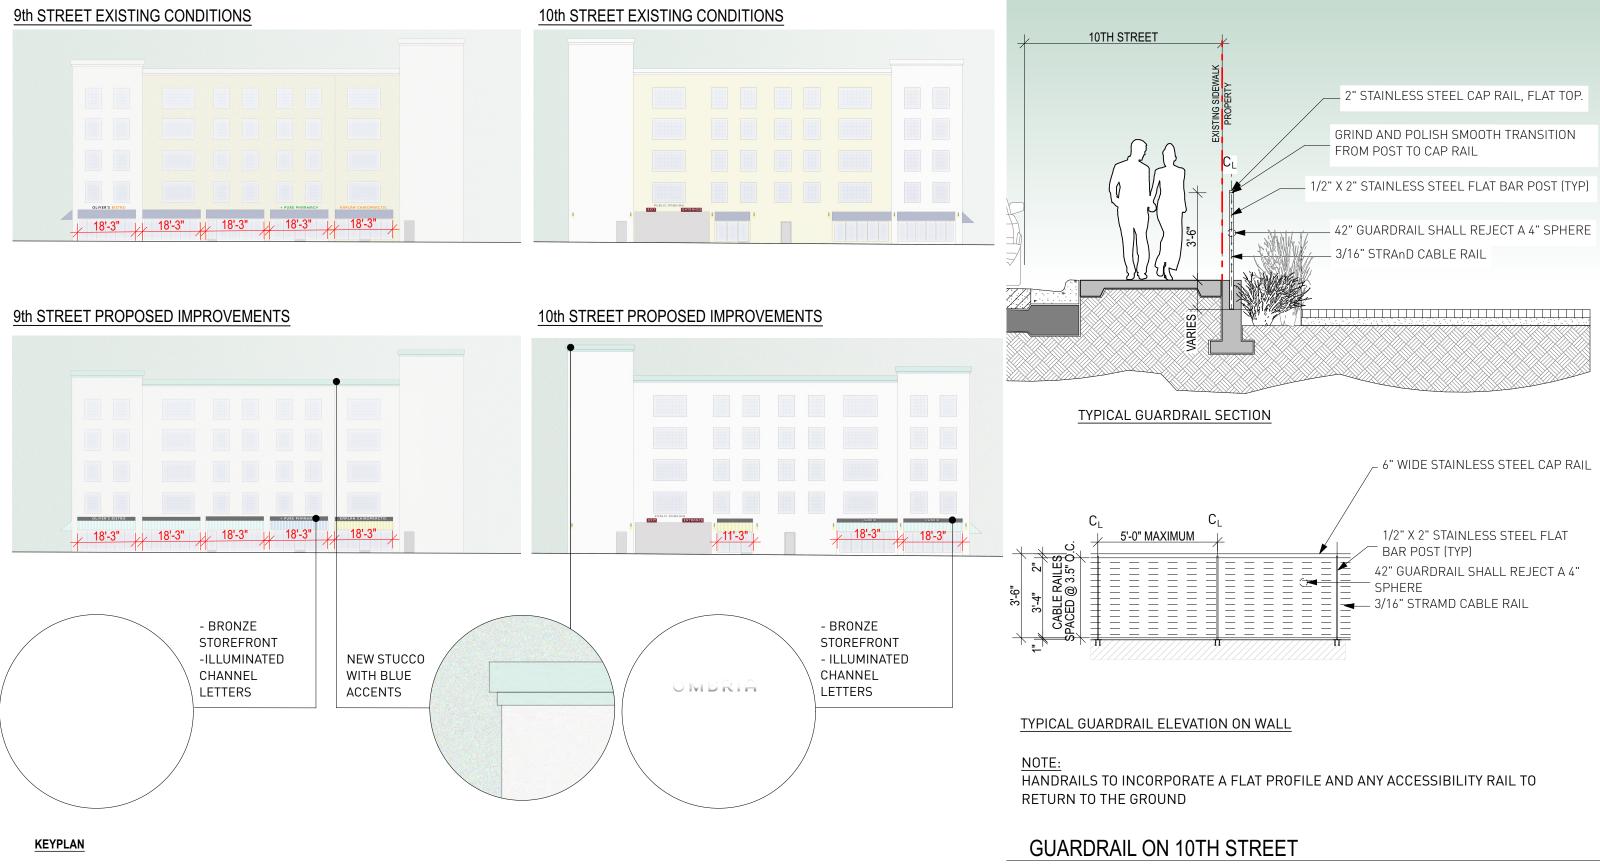

9TH & 10TH STREET ELEVATION





### KEYPLAN



PARKING SIGN ENLARGEMENT NOT TO SCALE

4



# 2. THE SHOPPES AND RESTAURANTS AT WEST AVENUE









### (MS1-MS2) MONUMENT SIGN ELEVATION SCALE: 3/8" = 1'-0"

(MS1-MS2) MONUMENT SIGN SECTION SCALE: 3/8" = 1'-0"

KEYPLAN







| METAL AWNING                                                                                                 |  |
|--------------------------------------------------------------------------------------------------------------|--|
| 1'-4"H "X4" THICK ALUMINUM<br>INDIVIDUAL LETTER WITH<br>LED LIGHTING FLUSH<br>MOUNTED TO THE METAL<br>AWNING |  |
| ADDED STUDS                                                                                                  |  |

'WS' WALL SIGN DETAIL SCALE: 3/8" = 1'-0"



## AWNING RE