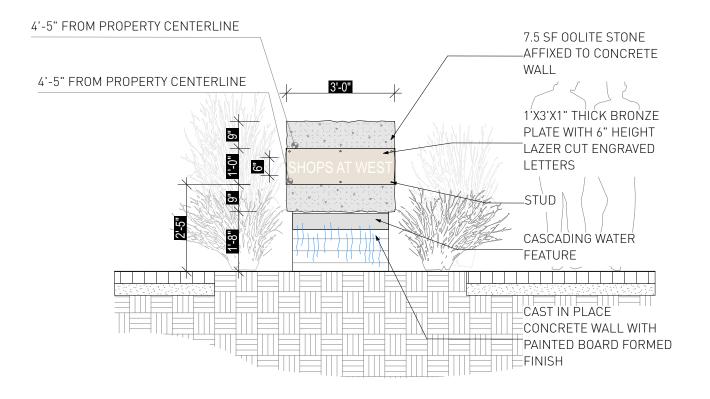

### (MS1-MS2) MONUMENT SIGN ELEVATION SCALE: 3/8" = 1'-0"

(MS1-MS2) MONUMENT SIGN SECTION SCALE: 3/8" = 1'-0"

KEYPLAN

| METAL AWNING                                                                                                 |  |
|--------------------------------------------------------------------------------------------------------------|--|
| 1'-4"H "X4" THICK ALUMINUM<br>INDIVIDUAL LETTER WITH<br>LED LIGHTING FLUSH<br>MOUNTED TO THE METAL<br>AWNING |  |
| ADDED STUDS                                                                                                  |  |