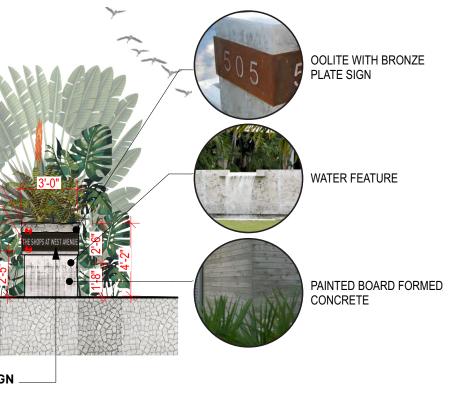

### (MS1-MS2) MONUMENT SIGN ELEVATION SCALE: 3/8" = 1'-0"

(MS1-MS2) MONUMENT SIGN SECTION SCALE: 3/8" = 1'-0"

KEYPLAN

| METAL AWNING                                                                                                 |  |
|--------------------------------------------------------------------------------------------------------------|--|
| 1'-4"H "X4" THICK ALUMINUM<br>INDIVIDUAL LETTER WITH<br>LED LIGHTING FLUSH<br>MOUNTED TO THE METAL<br>AWNING |  |
| ADDED STUDS                                                                                                  |  |