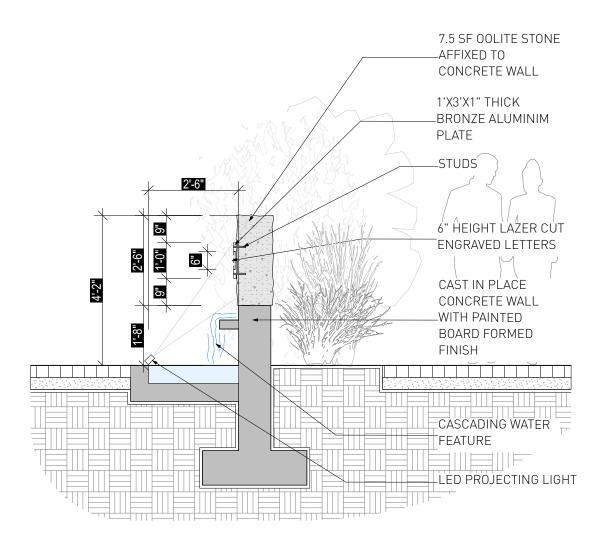

### (MS1-MS2) MONUMENT SIGN ELEVATION SCALE: 3/8" = 1'-0"

(MS1-MS2) MONUMENT SIGN SECTION SCALE: 3/8" = 1'-0"

KEYPLAN

| METAL AWNING                                                                                                 |  |
|--------------------------------------------------------------------------------------------------------------|--|
| 1'-4"H "X4" THICK ALUMINUM<br>INDIVIDUAL LETTER WITH<br>LED LIGHTING FLUSH<br>MOUNTED TO THE METAL<br>AWNING |  |
| ADDED STUDS                                                                                                  |  |