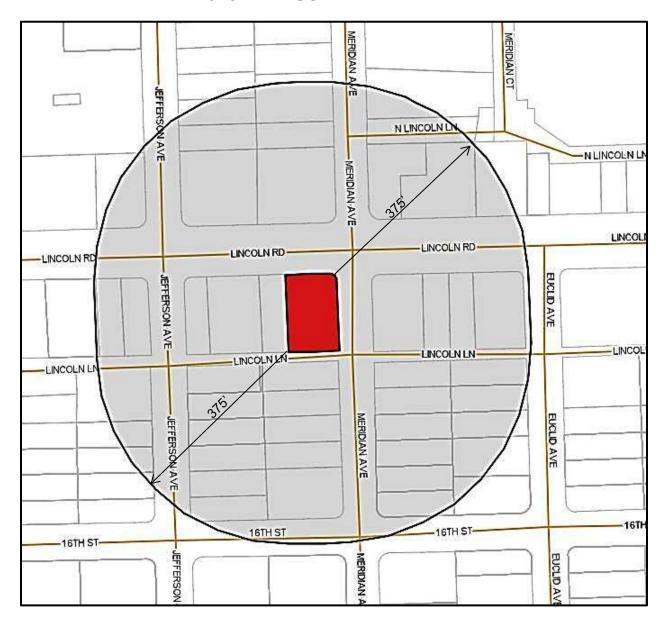

PB 9-69 LOTS 7 & 8 BLK 49 - Please see

boundary survey for full Legal Description

This is to certify that the attached ownership list, map and mailing labels are a complete and accurate representation of the real estate property and property owners within 375 feet radius of the external boundaries of the subject property listed above, including the subject property. This reflects the most current records on file in the Miami-Dade County Property Appraisers' Office.

Sincerely,

Diana B. Rio

Total number of property owners without repetition: 213, including 8 international



certified lists of property owners within a specific radius + radius maps + mailing labels + mailouts + notice of public hearing site posting rdrmiami.com | diana@rdrmiami.com | 305.498.1614

## 375' RADIUS MAP





SUBJECT: 800 Lincoln Road, Miami Beach, FL 33139

FOLIO NUMBER: 02-3234-002-0320

ABBREV. LEGAL DESCRIPTION: LINCOLN SUB PB 9-69 LOTS 7 & 8 BLK 49 - Please see

boundary survey for full Legal Description

| Name                                                        | Address                     | City                   | State | Zip        | Country    |
|-------------------------------------------------------------|-----------------------------|------------------------|-------|------------|------------|
| 818 LINCOLN INVESTMENTS LLC                                 | 3510 ST JOSEPH BOUL EAST    | MONTREAL QC H1X 1W6    |       |            | CANADA     |
| ALBAN COLSON                                                | 164 AVENUE DU DIX SEPTEMBRE | L2550 LUXEMBOURG       |       |