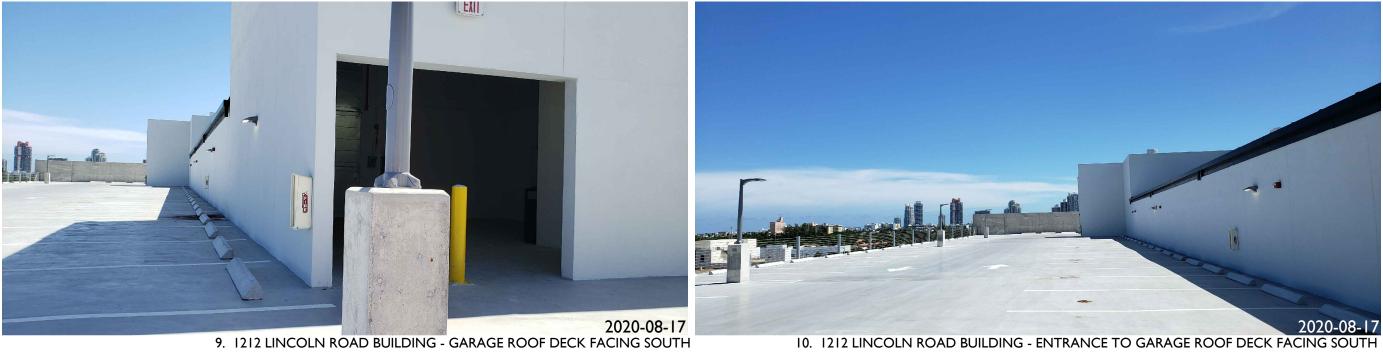

SHEET NU

13. 1212 LINCOLN ROAD BUILDING - GARAGE ROOF DECK FACING SOUTHEAST

14. 1212 LINCOLN ROAD BUILDING - ENTRANCE TO GARAGE ROOF DECK FACING SOUTHWEST

2012 PROJECT NUMBER

### PROJECT:

1212 Lincoln Rd Miami Beach, FL 33139

DRAWING:

## SITE PHOTOS

| SCALE:  | <sup>3</sup> ⁄ <sub>32</sub> "=1'-0" |
|---------|--------------------------------------|
| CHECK:  | JMcG                                 |
| DATE:   | 10/19/2020                           |
| 0.0.5.5 |                                      |