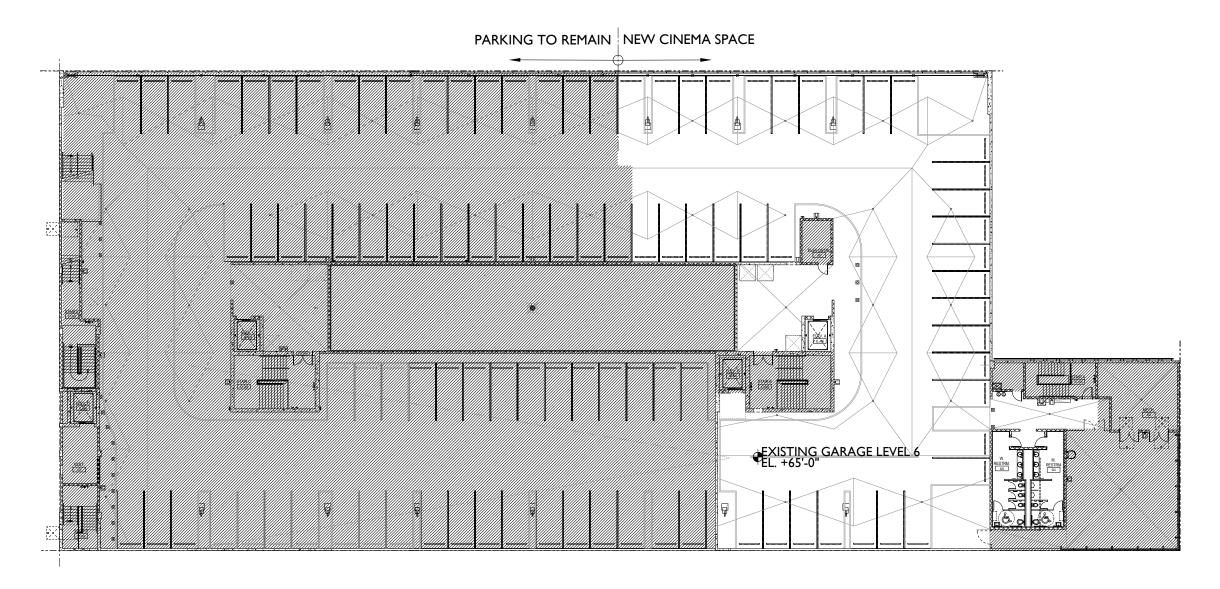

SHEET NUMBER

> 2012 PROJECT NUMBER

PROJECT:

ROOFTOP CINEMA

1212 Lincoln Rd Miami Beach, FL 33139

DRAWING:

**EXISTING LEVEL** 6 FLOOR PLAN

& DEMO

JENNIFER McCONNEY FLORIDA LIC# AR930

| SCALE: | 1 <u>6</u> "=1'-0" |
|--------|--------------------|
| CHECK: | JMcG               |
| DATE:  | 10/19/2020         |
|        |                    |

SHEET NUMBER

FLOOR PLAN LEVEL 6 EXISTING 1/16"=1'-0"

AREA NOT INCLUDED ON SCOPE

7500 NE 4th Court Studio 103 Miami, FL 33138

2012 PROJECT NUMBER

PROJECT:

ROOFTOP CINEMA

1212 Lincoln Rd Miami Beach, FL 33139

DRAWING: