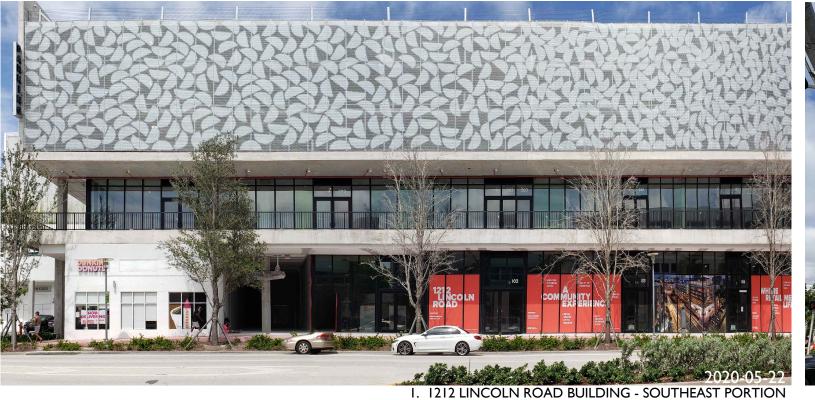

7. 1212 LINCOLN ROAD BUILDING - SOUTHEAST

2012 PROJECT NUMBER

PROJECT:

1212 Lincoln Rd Miami Beach, FL 33139

DRAWING:

8. 1212 LINCOLN ROAD BUILDING - EAST FACADE

| SCALE: | <sup>3</sup> / <sub>32</sub> "=1'-0" |
|--------|--------------------------------------|
| CHECK: | JMcG                                 |
| DATE:  | 10/19/2020                           |
|        |                                      |