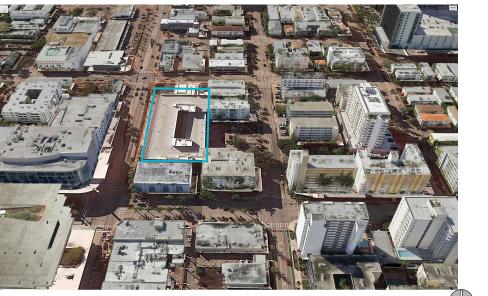

A0.03

SITE AERIAL

फास्ट्रांस्

<u>\_</u>

ALTON ROAD

2-STORY RETAIL

**N** 

0

\*\*\*

I-STORY RETAIL

2-STORY RETAIL

000767 000765

0000 Ba

addine adding

)

4

À <del>-</del>

ΗI

2-STORY

2-STORY BANK

 $\bigtriangledown$ 

LOCATION PLAN I"=80'

7500 NE 4th Court Studio 103 Miami, FL 33138

> 2012 PROJECT NUMBER