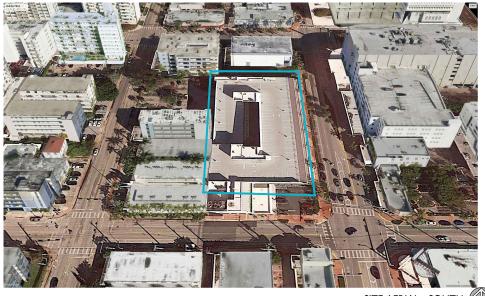

A0.03

SITE AERIAL

फास्ट्रांस्

<u>\_</u>

ALTON ROAD

2-STORY RETAIL

**N** 

0