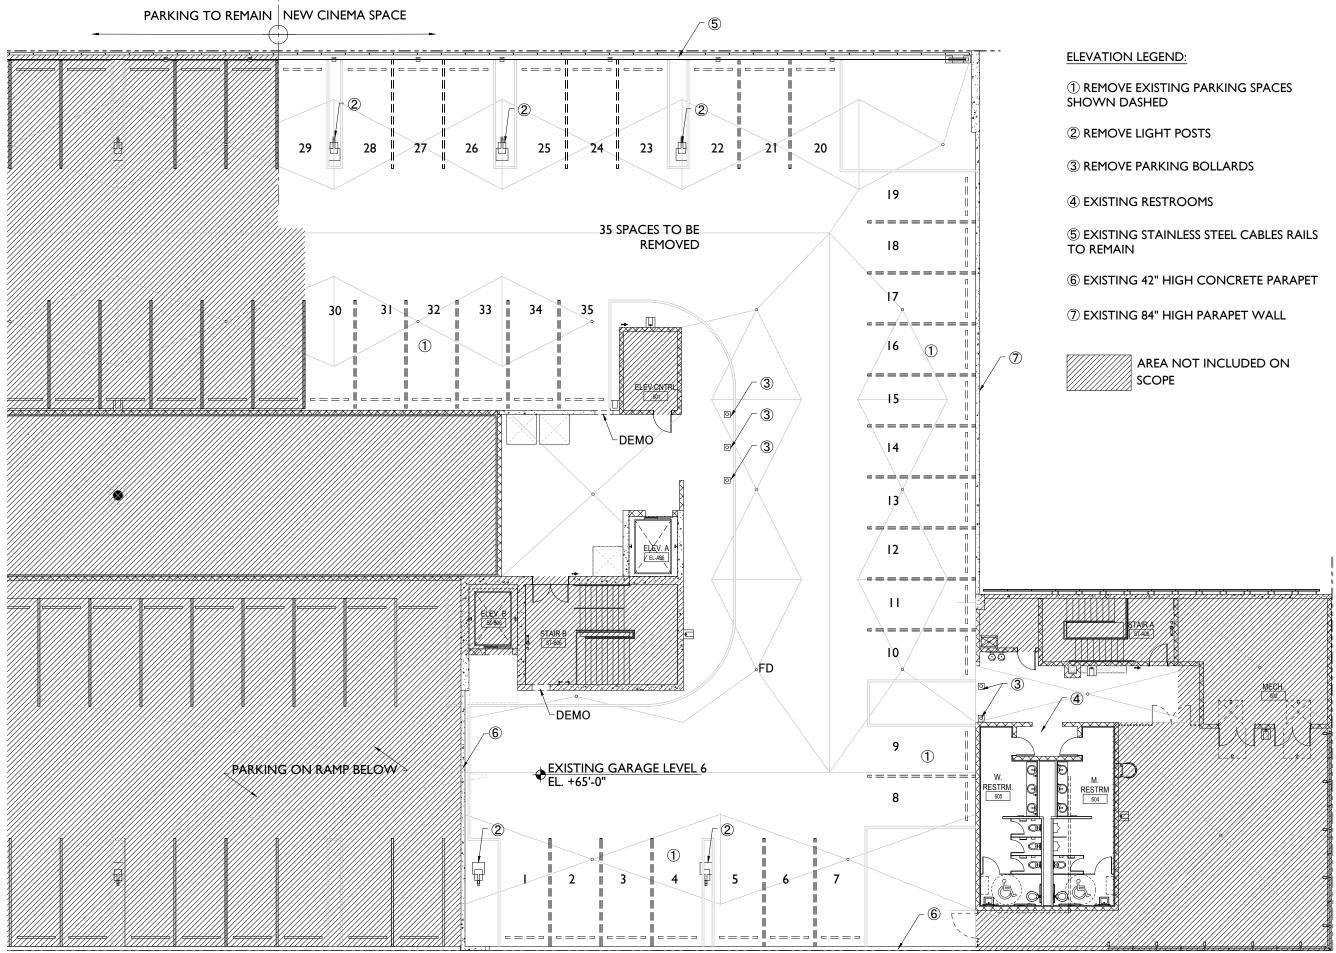

FLOOR PLAN LEVEL 6 EXISTING 1/16"=1'-0"

AREA NOT INCLUDED ON SCOPE

7500 NE 4th Court Studio 103 Miami, FL 33138

2012 PROJECT NUMBER

PROJECT:

ROOFTOP CINEMA

1212 Lincoln Rd Miami Beach, FL 33139

DRAWING: