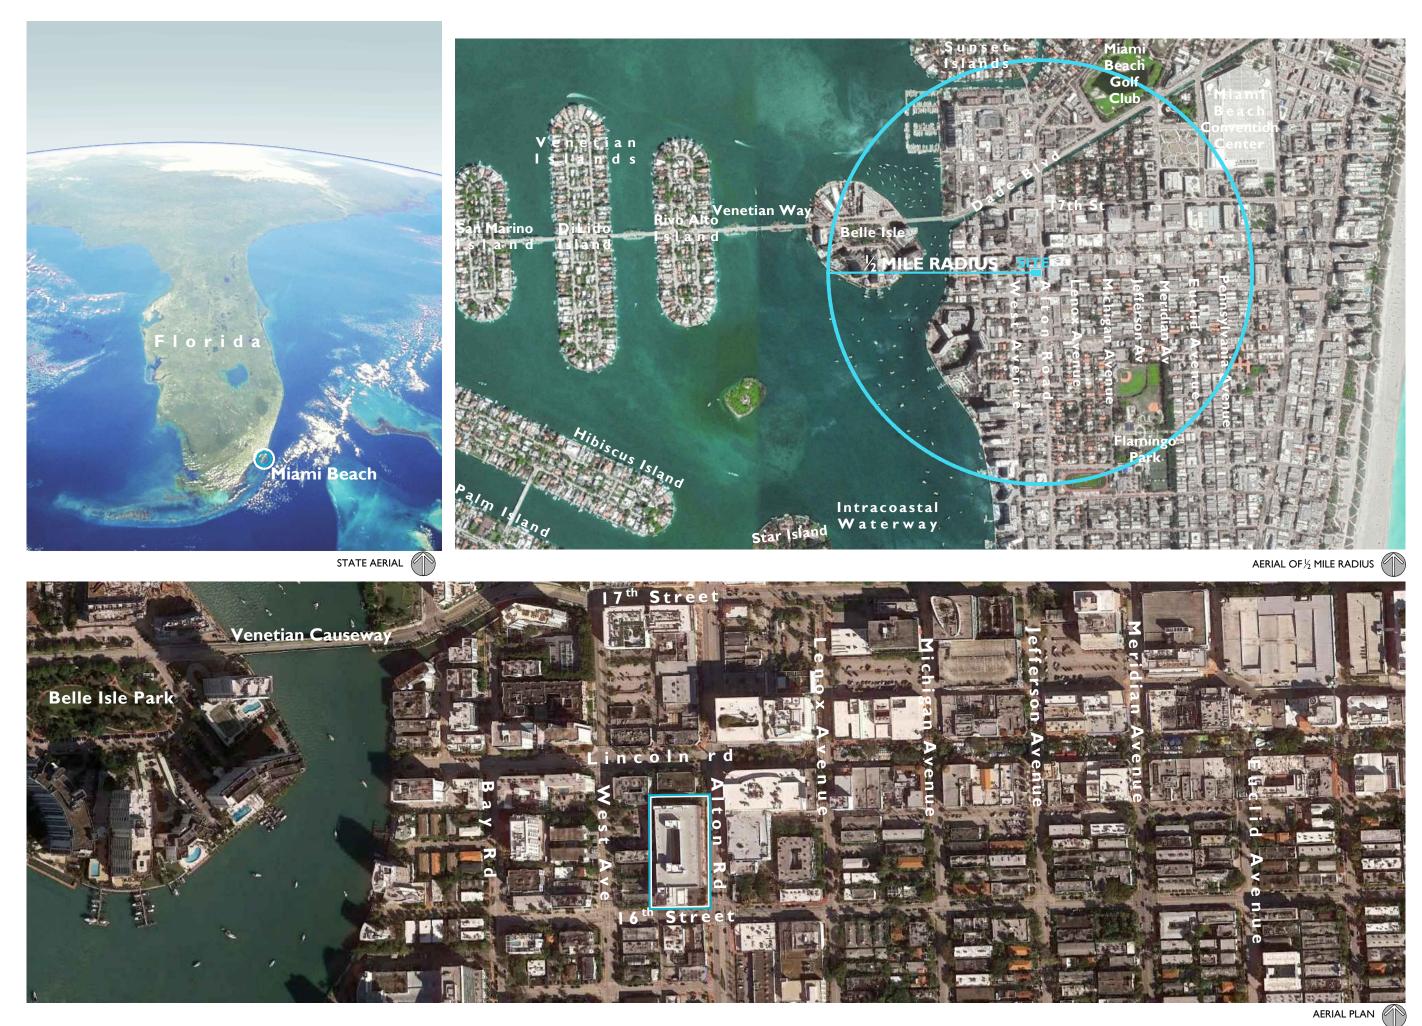

|
| DJUSTED ELEVATIONS                                                                       | DATE<br>02/19/19                         | FB/PG<br>SKETCH     | DWN<br>am              | CKD<br>REC               |
| DJUSTED ELEVATIONS<br>CONVERTED ELEVATIONS FROM NAVD29 TO NGVD88                         | DATE<br>02/19/19<br>02/27/19             | FB/PG<br>sketch<br> | DWN<br>AM<br>AM        | CKD<br>REC<br>REC        |
| DJUSTED ELEVATIONS<br>CONVERTED ELEVATIONS FROM NAVD29 TO NGVD88<br>EVISED CERTIFICATION | DATE<br>02/19/19<br>02/27/19<br>05/22/19 | FB/PG<br>SKETCH<br> | DWN<br>AM<br>AM<br>REC | CKD<br>REC<br>REC<br>REC |

| PROJECT NUMBER : 8101-16 | SHEET<br>2<br>OF |
|--------------------------|------------------|
| SCALE : 1" = 20'         | 2<br>SHEETS      |





> 2012 PROJECT NUMBER

PROJECT:



ROOFTOP CINEMA

1212 Lincoln Rd Miami Beach, FL 33139

DRAWING:

AERIALS

JENNIFER McCONNEY FLORIDA LIC# AR93044 ALL DRAWINGS AND WRITEN MATERIAL APPERING HERRIN CONSTITUTE THE ORIGINAL AND UNPUBLISHED WORK OF STUDIO MC-G ARCHITECTURE, INC. AND ANY ON THE DUPLICATE, USED OR DISCLOSED WITHOUT THE EXPRESS WRITEN CONSENT OF STUDIO MC-G PRESS WRITEN CONSENT OF STUDIO MC-G

| SCALE:  |            |
|---------|------------|
| CHECK:  | JMcG       |
| DATE:   | 10/19/2020 |
| C H F F | NUMBER     |

SHEET NUMBER





SITE AERIAL - NORTH







SITE AERIAL - WEST



SITE AERIAL - EAST

SITE AERIAL - SOUTH



7500 NE 4th Court Studio 103 Miami, FL 33138

2012 PROJECT NUMBER

PROJECT:



ROOFTOP CINEMA

1212 Lincoln Rd Miami Beach, FL 33139

DRAWING:



JENNIFE