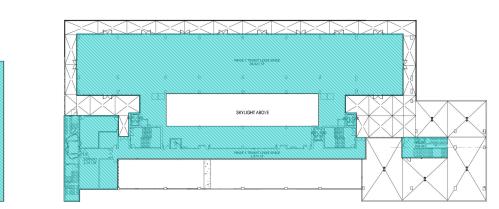

FAR LEVEL 02 32,651 SF

| FAR      |           |  |  |
|----------|-----------|--|--|
| LEVEL    | AREAS     |  |  |
| LEVEL 01 | 40,138 SF |  |  |
| LEVEL 02 | 32,651 SF |  |  |
| LEVEL 03 | 3,117 SF  |  |  |
| LEVEL 04 | 2,754 SF  |  |  |
| LEVEL 05 | 2,746 SF  |  |  |
| LEVEL 06 | 3,570SF   |  |  |
|          | 84,976 SF |  |  |
|          |           |  |  |