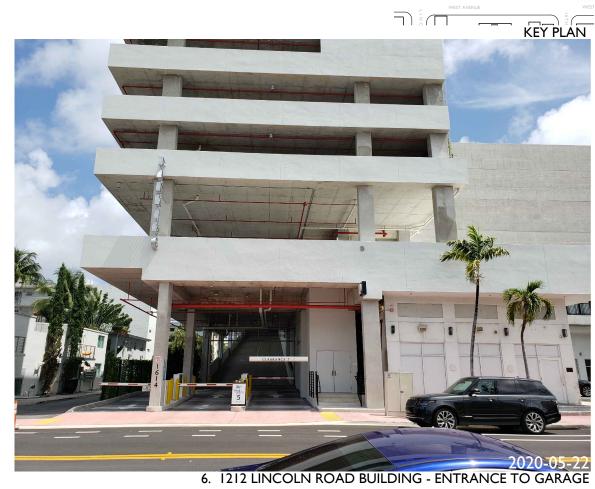

7. 1212 LINCOLN ROAD BUILDING - SOUTHEAST

2012 PROJECT NUMBER

PROJECT:

1212 Lincoln Rd Miami Beach, FL 33139

DRAWING:

8. 1212 LINCOLN ROAD BUILDING - EAST FACADE

| SCALE: | <sup>3</sup> / <sub>32</sub> "=1'-0" |
|--------|--------------------------------------|
| CHECK: | JMcG                                 |
| DATE:  | 10/19/2020                           |
|        |                                      |

SHEET NUMBER

11. 1212 LINCOLN ROAD BUILDING - GARAGE ROOF DECK FACING SOUTHEAST

12. 1212 LINCOLN ROAD BUILDING - GARAGE ROOF DECK FACING NORTHEAST

7500 NE 4th Court Studio 103 Miami, FL 33138

2012 PROJECT NUMBER