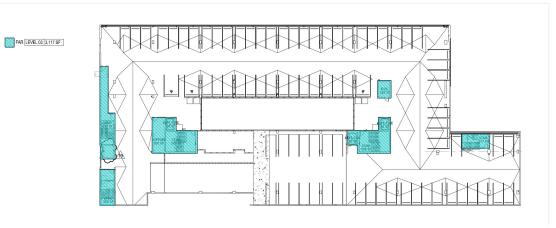

| SCALE: |            |
|--------|------------|
| CHECK: | JMcG       |
| DATE:  | 10/19/2020 |
| SHEET  | NUMBER     |

FAR 6TH LEVEL FLOOR PLAN DIAGRAM (EXISTING, NOT MODIFIED) I "=80'-0"

FAR 4TH LEVEL FLOOR PLAN DIAGRAM (EXISTING) I"=80'-0"

FAR LEVEL 02 32,651 SF

| FAR      |           |  |  |
|----------|-----------|--|--|
| LEVEL    | AREAS     |  |  |
| LEVEL 01 | 40,138 SF |  |  |
| LEVEL 02 | 32,651 SF |  |  |
| LEVEL 03 | 3,117 SF  |  |  |
| LEVEL 04 | 2,754 SF  |  |  |
| LEVEL 05 | 2,746 SF  |  |  |
| LEVEL 06 | 3,570SF   |  |  |
|          | 84,976 SF |  |  |
|          |           |  |  |