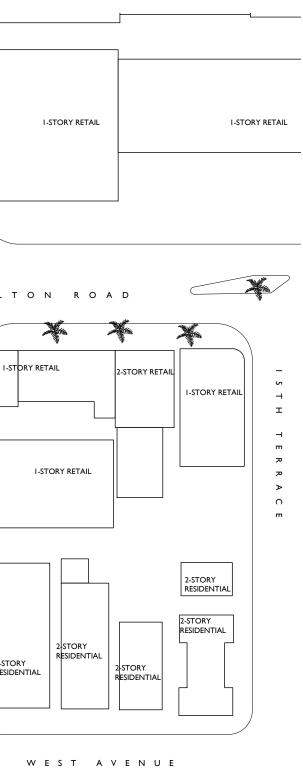

A0.03

SITE AERIAL

फास्ट्रांस्

<u>\_</u>

ALTON ROAD

2-STORY RETAIL

**N** 

0

\*\*\*

I-STORY RETAIL

2-STORY RETAIL

000767 000765

0000 Ba

addine adding

)

4

À <del>-</del>

ΗI

2-STORY

2-STORY BANK

 $\bigtriangledown$ 

LOCATION PLAN I"=80'

7500 NE 4th Court Studio 103 Miami, FL 33138

> 2012 PROJECT NUMBER