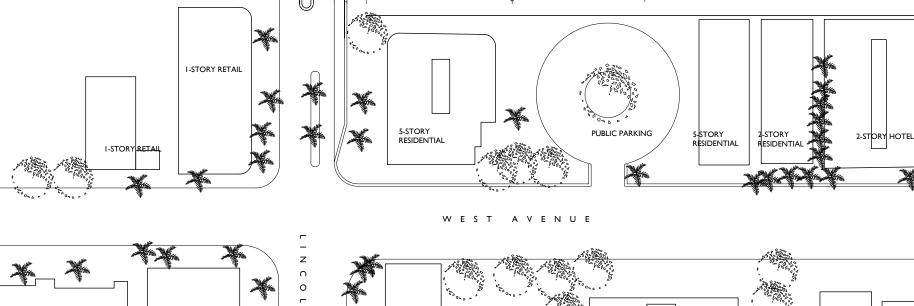

À <del>-</del>

ΗI

2-STORY

2-STORY BANK

 $\bigtriangledown$ 

LOCATION PLAN I"=80'

7500 NE 4th Court Studio 103 Miami, FL 33138

> 2012 PROJECT NUMBER

PROJECT:

ROOFTOP CINEMA

1212 Lincoln Rd Miami Beach, FL 33139

DRAWING:

LOCATION PLAN

JENNIFER McCONNEY FLORIDA LIC# AR9304

ALL DRAWINGS AND WRITTEN MATERIAL APPEARING HEREIN CONSTITUTE THE ORIGINAL AND UNPUBLISHE WORK OF STUDIO MC+G ARCHTECTURE INC. AND AND NOT BE DUPLICATED, USED OR DISCLOSED WITHOU' THE EXPRESS WRITTEN CONSENT OF STUDIO MC+G ARCHTECTURE, INC. (c) 2020

| SCALE: | 1/32"=1'-0" |
|--------|-------------|
| CHECK: | JMcG        |
| DATE:  | 10/19/2020  |
| SHEET  | NUMBER      |

SHEET NUMBER

2. 1212 LINCOLN ROAD BUILDING - SOUTHEAST PORTION

3. 1212 LINCOLN ROAD BUILDING - NORTHEAST PORTION