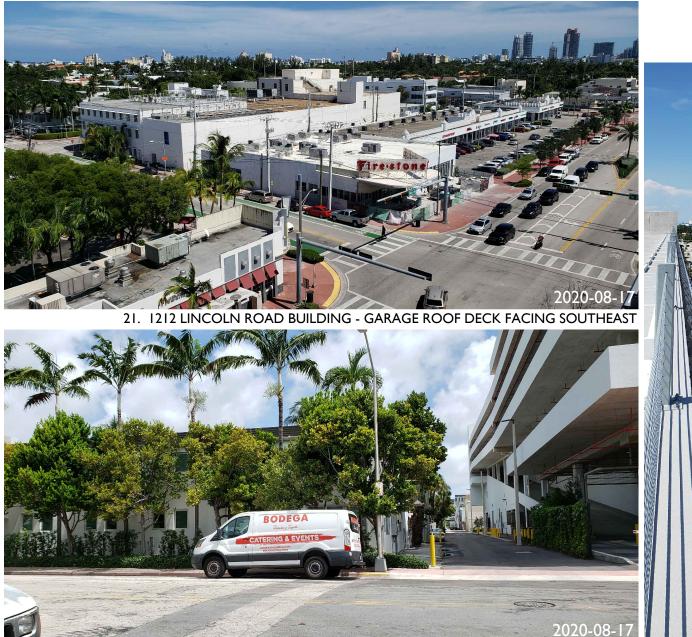

SHEET NUMBER

A0.09

2020-08-17 20. ALTON CT FACING NORTH

22. 16TH STREET ALTON CT FACING NORTH

23. 1212 LINCOLN ROAD BUILDING -GARAGE ROOF DECK FACING NORTHEAST

2012 PROJECT NUMBER

PROJECT:

1212 Lincoln Rd Miami Beach, FL 33139