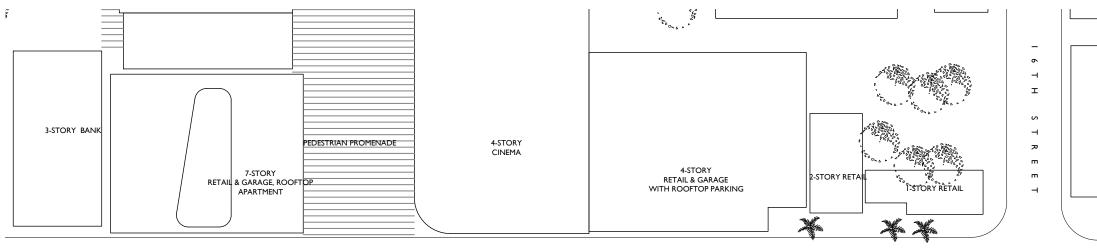

A0.03

SITE AERIAL

फास्ट्रांस्

<u>\_</u>

ALTON ROAD

2-STORY RETAIL

**N** 

0

\*\*\*

I-STORY RETAIL

2-STORY RETAIL

000767 000765

0000 Ba

addine adding

)

4

À <del>-</del>

ΗI

2-STORY

2-STORY BANK

 $\bigtriangledown$ 

LOCATION PLAN I"=80'

7500 NE 4th Court Studio 103 Miami, FL 33138

> 2012 PROJECT NUMBER