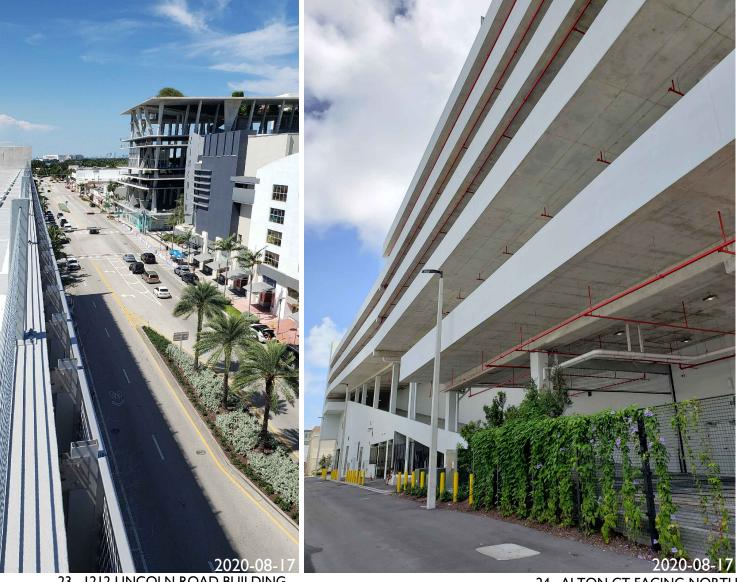

SHEET NUMBER

A0.09

2020-08-17 20. ALTON CT FACING NORTH

22. 16TH STREET ALTON CT FACING NORTH

23. 1212 LINCOLN ROAD BUILDING -GARAGE ROOF DECK FACING NORTHEAST

2012 PROJECT NUMBER

PROJECT:

1212 Lincoln Rd Miami Beach, FL 33139

DRAWING:

24. ALTON CT FACING NORTH

JENNIFER McCONNEY FLORIDA LIC# AR930

| SCALE: | <sup>3</sup> / <sub>32</sub> "=1'-0" |
|--------|--------------------------------------|
| CHECK: | JMcG                                 |
| DATE:  | 10/19/2020                           |
|        |                                      |