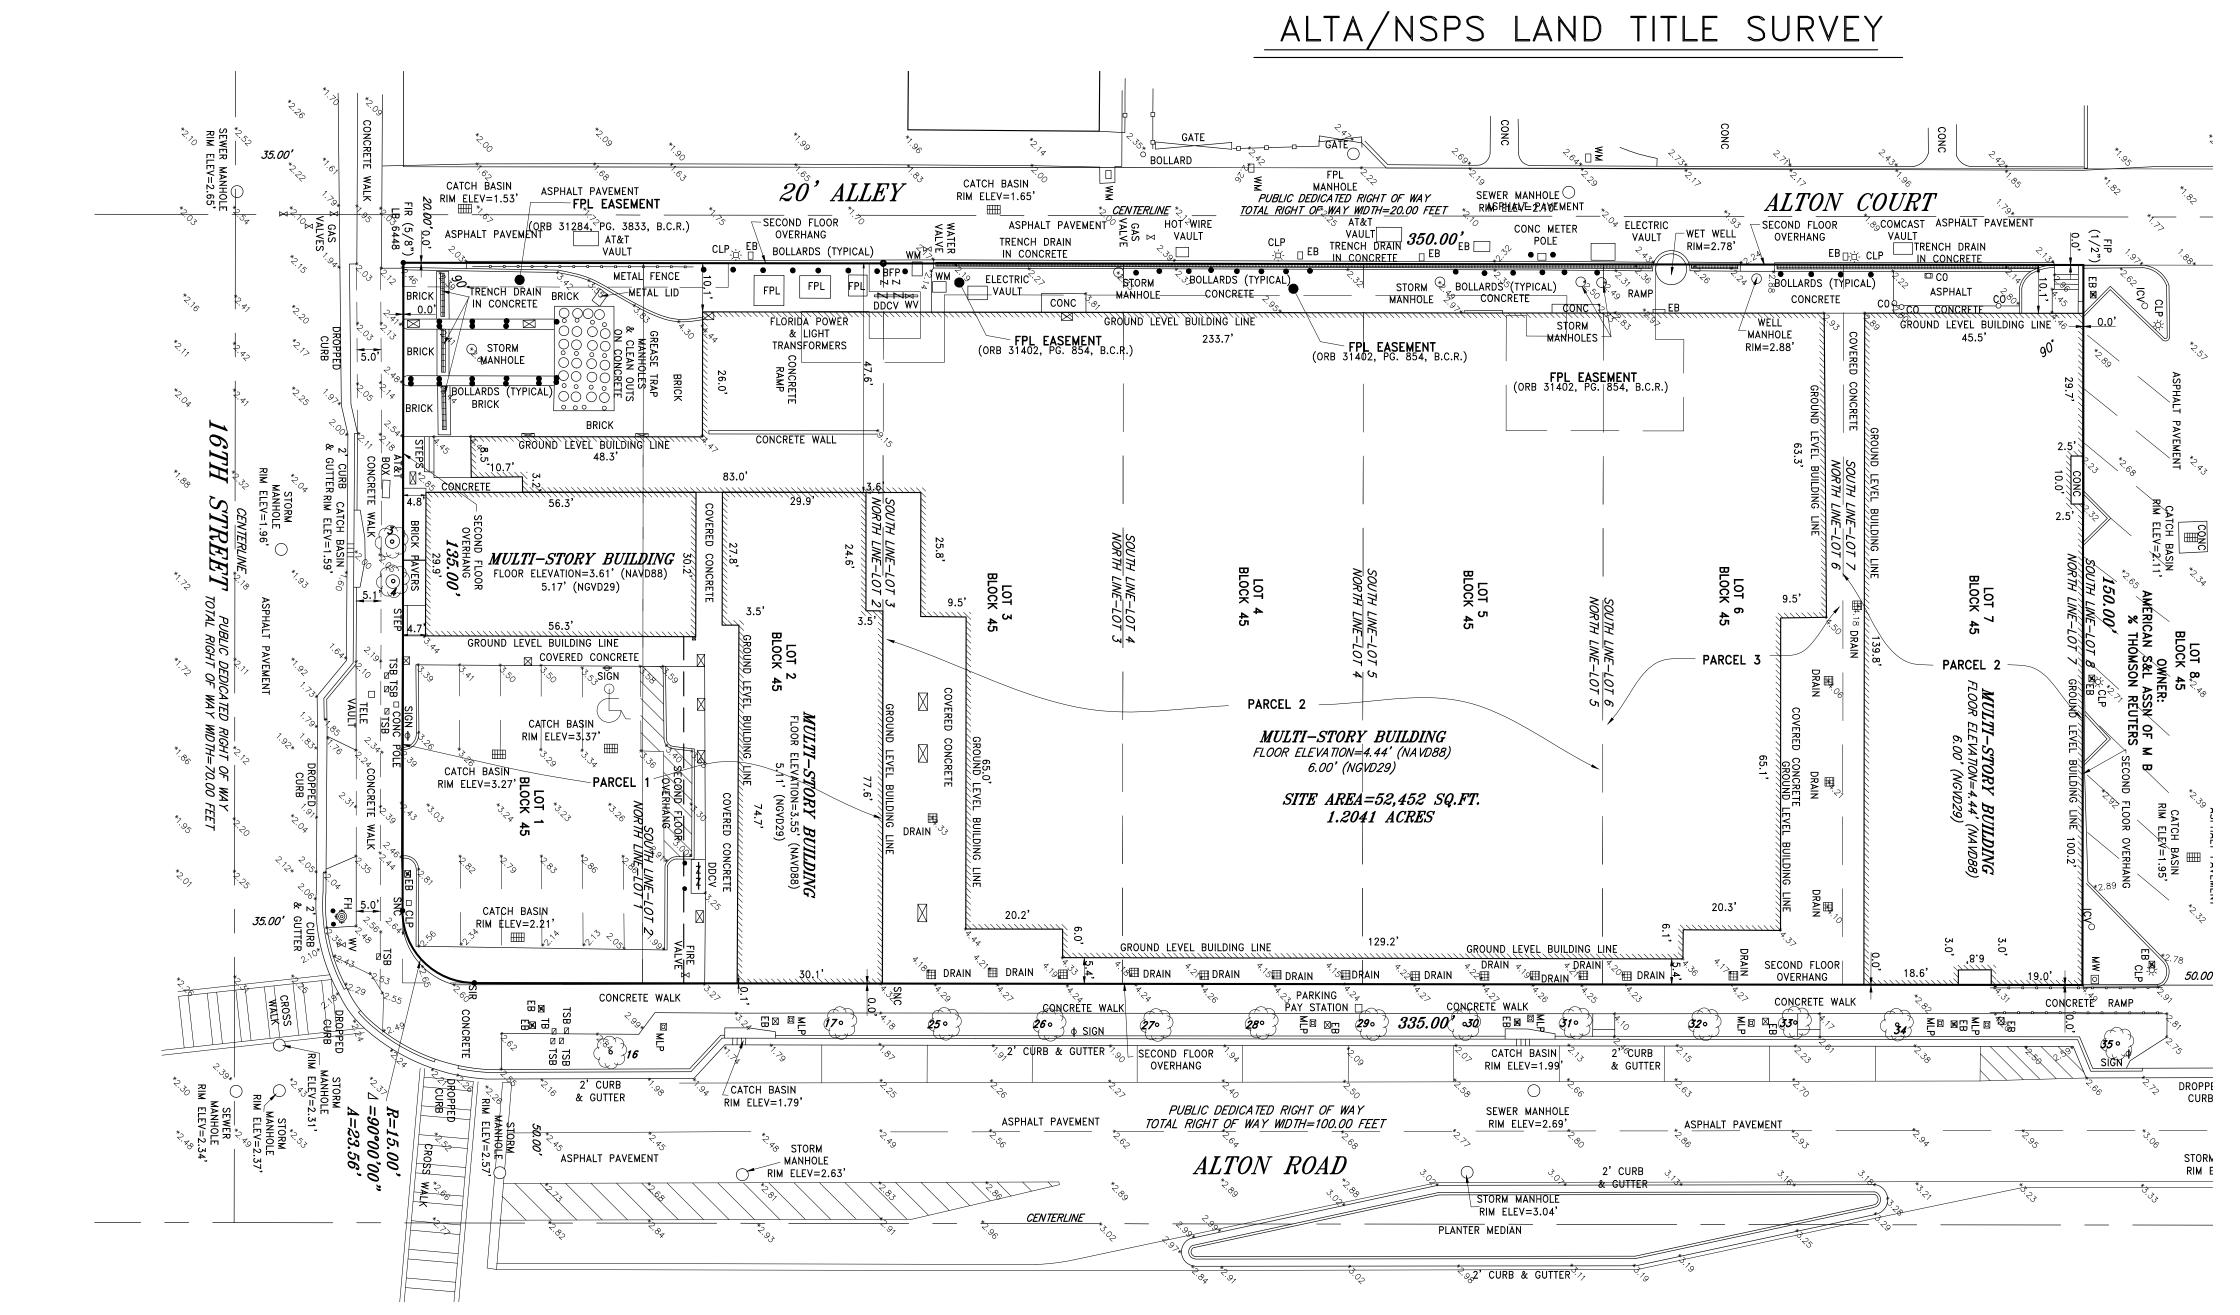

LAND DESCRIPTION:

PARCEL 1:

LOTS 1 AND 2, BLOCK 45, OF COMMERCIAL SUBDIVISION, ALTON BEACH REALTY COMPANY, ACCORDING TO THE PLAT THEREOF, AS RECORDED IN PLAT BOOK 6, PAGE 5, OF THE PUBLIC RECORDS OF MIAMI-DADE COUNTY, FLORIDA.

PARCEL 2:

LOTS 3, 4, 5, AND 7, BLOCK 45, OF COMMERCIAL SUBDIVISION, ALTON BEACH REALTY COMPANY, ACCORDING TO THE PLAT THEREOF, AS RECORDED IN PLAT BOOK 6, PAGE 5, OF THE PUBLIC RECORDS OF MIAMI-DADE COUNTY, FLORIDA.

PARCEL 3:

LOT 6, BLOCK 45, OF COMMERCIAL SUBDIVISION, ALTON BEACH REALTY COMPANY, ACCORDING TO THE PLAT THEREOF, AS RECORDED IN PLAT BOOK 6, PAGE 5, OF THE PUBLIC RECORDS OF MIAMI-DADE COUNTY, FLORIDA.

MIAMI/BEACH FLORIDA

ALTA/NSPS LAND TITLE SURVEY

| 20<br>G                                                                           | 0 20 40<br>RAPHIC SCALE IN FEET                                                                                                                                                                                                                                                                                                                                                                                                                                                                                                                                                                                                                                                                                                                      | 1600 ALTON ROAD<br>MIAMI BEACH, FL 33139<br>1614 ALTON ROAD<br>MIAMI BEACH, FL 33139<br>1616 ALTON ROAD<br>MIAMI BEACH, FL 33139 |
|-----------------------------------------------------------------------------------|------------------------------------------------------------------------------------------------------------------------------------------------------------------------------------------------------------------------------------------------------------------------------------------------------------------------------------------------------------------------------------------------------------------------------------------------------------------------------------------------------------------------------------------------------------------------------------------------------------------------------------------------------------------------------------------------------------------------------------------------------|----------------------------------------------------------------------------------------------------------------------------------|
|                                                                                   | CHECKED BY<br>CONCRETE<br>DRAWN BY                                                                                                                                                                                                                                                                                                                                                                                                                                                                                                                                                                                                                                                                                                                   | 1620 ALTON ROAD<br>MIAMI BEACH, FL 33139<br>1624 ALTON ROAD                                                                      |
| DWN<br>FB/PG<br>SIR<br>SNC<br>FIR<br>FIP<br>FNC<br>FND<br>P.B.<br>M/D.C.R.<br>CBS | CONCRETE<br>DRAWN BY<br>FIELD BOOK AND PAGE<br>SET IRON ROD & CAP #6448<br>SET NAIL AND CAP #6448<br>FOUND IRON ROD<br>FOUND IRON PIPE<br>FOUND NAIL AND CAP<br>FOUND NAIL & DISC<br>PLAT BOOK<br>MIAMI/DADE COUNTY RECORDS<br>CONCRETE BLOCK STRUCTURE<br>AIR CONDITIONER<br>WATER METER<br>WATER VALVE<br>CLEAN OUT<br>TRAFFIC SIGNAL BOX<br>SQUARE FEET<br>TRAFFIC SIGNAL BOX<br>SQUARE FEET<br>TRAFFIC SIGNAL POLE<br>PARKING METER<br>METAL LIGHT POLE<br>ELECTRIC BOX<br>ELEVATIONS<br>AMERICAN LAND TITLE ASSOCI<br>NATIONAL SOCIATY OF PROFES<br>TRASH CAN<br>FIRE DEPARTMENT CONNECTION<br>MONITORING WELL<br>CONCRETE POLE<br>FLORIDA POWER & LIGHT<br>CONCRETE POVER POLE<br>CONCRETE LIGHT POLE<br>BIKE RACK<br>IRRIGATION CONTROL VALVE | MIAMI BEACH, FL 33139                                                                                                            |
| R<br>A<br>A                                                                       | RADIUS<br>ARC DISTANCE<br>CENTRAL ANGLE<br>HANDICAP PARKING SPACE                                                                                                                                                                                                                                                                                                                                                                                                                                                                                                                                                                                                                                                                                    |                                                                                                                                  |