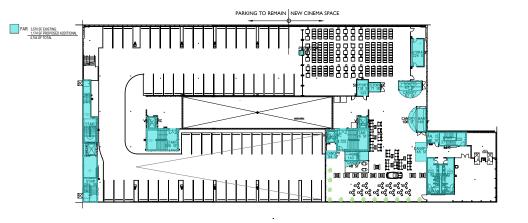

ROOFTOP CINEMA

1212 Lincoln Rd Miami Beach, FL 33139

DRAWING:

SITE PLAN

| JEN | NIFEF | R McC  | ONN   | IΕΥ  | FLO  | RIDA  | LIC   | # AR! | 9304 |
|-----|-------|--------|-------|------|------|-------|-------|-------|------|
| HER | DRAW  | NSTIT  | UTE 1 | HE C | RIGI | AL A  | ND UI | VPUB  | ISHE |
| NOT | BE D  | JPLIC/ | TED,  | USE  | D OR | DISC  | LÓSE  | D WI  | THOU |
| THE | EXPR  |        |       |      |      | ENT C |       | UDIO  | MC+  |

| SCALE: |            |
|--------|------------|
| CHECK: | JMcG       |
| DATE:  | 10/19/2020 |
| SHEET  | NUMBER     |

FAR 6TH LEVEL FLOOR PLAN DIAGRAM (EXISTING, NOT MODIFIED) I "=80'-0"

FAR 4TH LEVEL FLOOR PLAN DIAGRAM (EXISTING) I"=80'-0"

FAR LEVEL 02 32,651 SF

| FAR      |           |  |  |
|----------|-----------|--|--|
| LEVEL    | AREAS     |  |  |
| LEVEL 01 | 40,138 SF |  |  |
| LEVEL 02 | 32,651 SF |  |  |
| LEVEL 03 | 3,117 SF  |  |  |
| LEVEL 04 | 2,754 SF  |  |  |
| LEVEL 05 | 2,746 SF  |  |  |
| LEVEL 06 | 3,570SF   |  |  |
|          | 84,976 SF |  |  |
|          |           |  |  |