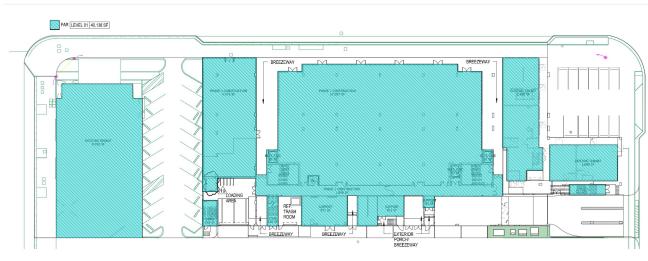

FAR LEVEL 02 32,651 SF

| FAR      |           |  |  |
|----------|-----------|--|--|
| LEVEL    | AREAS     |  |  |
| LEVEL 01 | 40,138 SF |  |  |
| LEVEL 02 | 32,651 SF |  |  |
| LEVEL 03 | 3,117 SF  |  |  |
| LEVEL 04 | 2,754 SF  |  |  |
| LEVEL 05 | 2,746 SF  |  |  |
| LEVEL 06 | 3,570SF   |  |  |
|          | 84,976 SF |  |  |
|          |           |  |  |