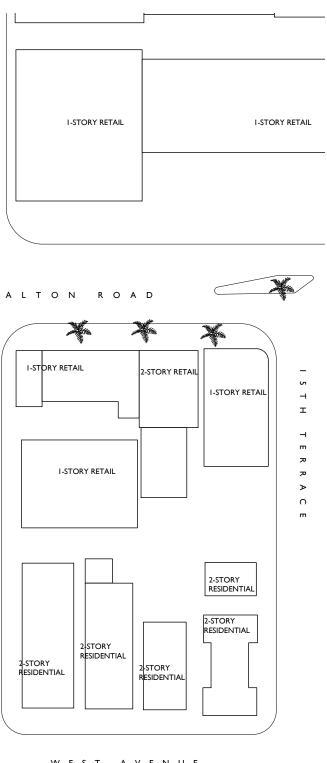

A0.03

SITE AERIAL

फास्ट्रांस्

<u>\_</u>

ALTON ROAD

2-STORY RETAIL

**N** 

0

\*\*\*

I-STORY RETAIL

2-STORY RETAIL

000767 000765

0000 Ba

addine adding

)

4

À <del>-</del>

ΗI

2-STORY

2-STORY BANK

 $\bigtriangledown$ 

LOCATION PLAN I"=80'

7500 NE 4th Court Studio 103 Miami, FL 33138

> 2012 PROJECT NUMBER