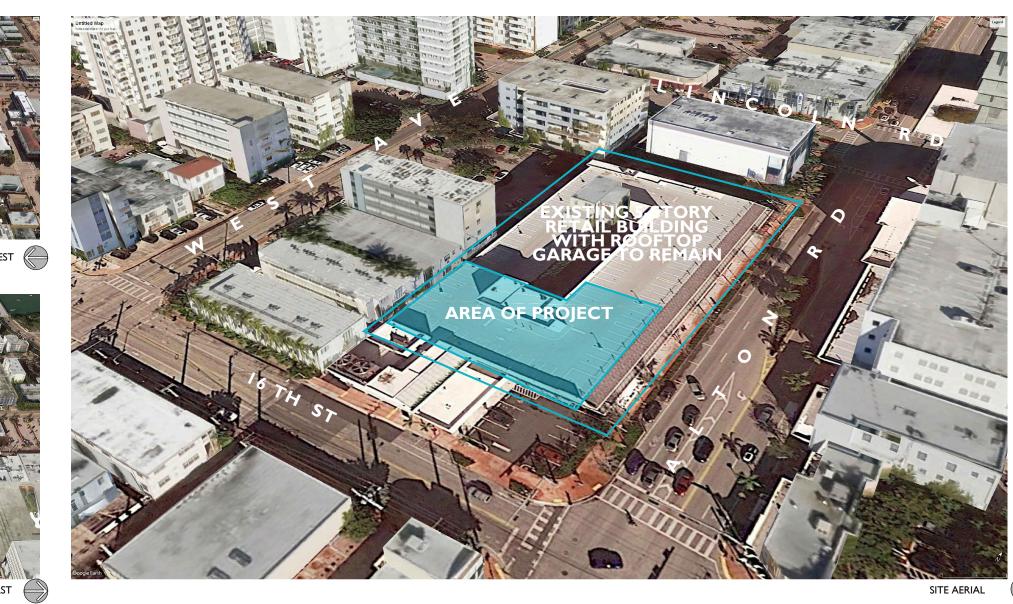

A0.03

SITE AERIAL

फास्ट्रांस्

<u>\_</u>

ALTON ROAD

2-STORY RETAIL

**N** 

0