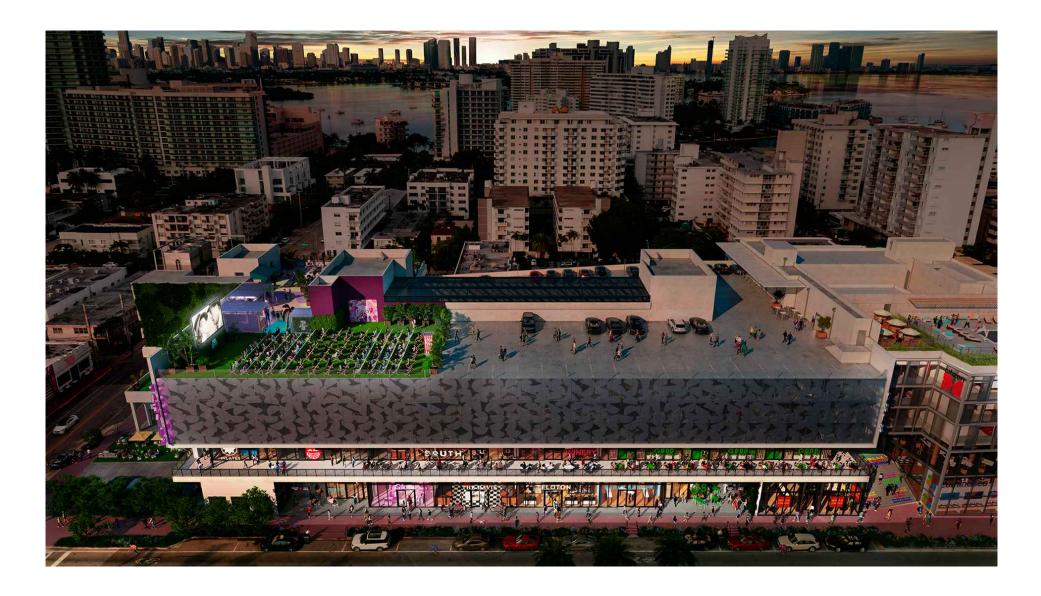

# PLANNING BOARD

FINAL SUBMISSION OCTOBER 19, 2020

Scope of Work - NEW ROOFTOP CINEMA USE AT EXISTING PARKING DECK

7500 NE 4th Court Studio 103 Miami, FL 33138

2012

PROJECT NUMBER

PROJECT:

ROOFTOP CINEMA

1212 Lincoln Rd Miami Beach, FL 33139

DRAWING:

## COVER SHEET

JENNIFER McCONNEY FLORIDA LIC# AR9304

ALL DRAWINGS AND WRITTEN MATERIAL APPEARING HEREIN CONSTITUTE THE ORIGINAL AND UNPUBLISHED WORK OF STUDIO M-G-6 ARCHITECTURE, INC. (AND MAY NOT BE DUPLICATED, USED OR DISCLOSED WITHOUT THE EXPRESS WRITTEN CONSENT OF STUDIO MC-6 ARCHITECTURE, INC. (c) 2020