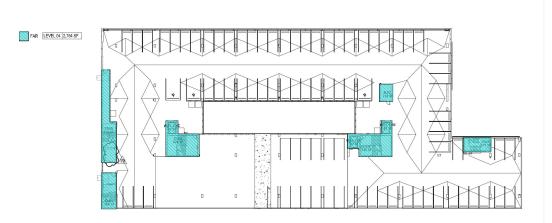

| SCALE: |            |
|--------|------------|
| CHECK: | JMcG       |
| DATE:  | 10/19/2020 |
| SHEET  | NUMBER     |

FAR 6TH LEVEL FLOOR PLAN DIAGRAM (EXISTING, NOT MODIFIED) I "=80'-0"

FAR 4TH LEVEL FLOOR PLAN DIAGRAM (EXISTING) I"=80'-0"

FAR LEVEL 02 32,651 SF

| FAR      |           |  |  |
|----------|-----------|--|--|
| LEVEL    | AREAS     |  |  |
| LEVEL 01 | 40,138 SF |  |  |
| LEVEL 02 | 32,651 SF |  |  |
| LEVEL 03 | 3,117 SF  |  |  |
| LEVEL 04 | 2,754 SF  |  |  |
| LEVEL 05 | 2,746 SF  |  |  |
| LEVEL 06 | 3,570SF   |  |  |
|          | 84,976 SF |  |  |
|          |           |  |  |

FAR 5TH LEVEL FLOOR PLAN DIAGRAM (EXISTING) I"=80'-0"

FAR 3RD LEVEL FLOOR PLAN DIAGRAM (EXISTING) I"=80'-0"

7500 NE 4th Court Studio 103 Miami, FL 33138

2012 PROJECT NUMBER

PROJECT:

ROOFTOP CINEMA

1212 Lincoln Rd Miami Beach, FL 33139