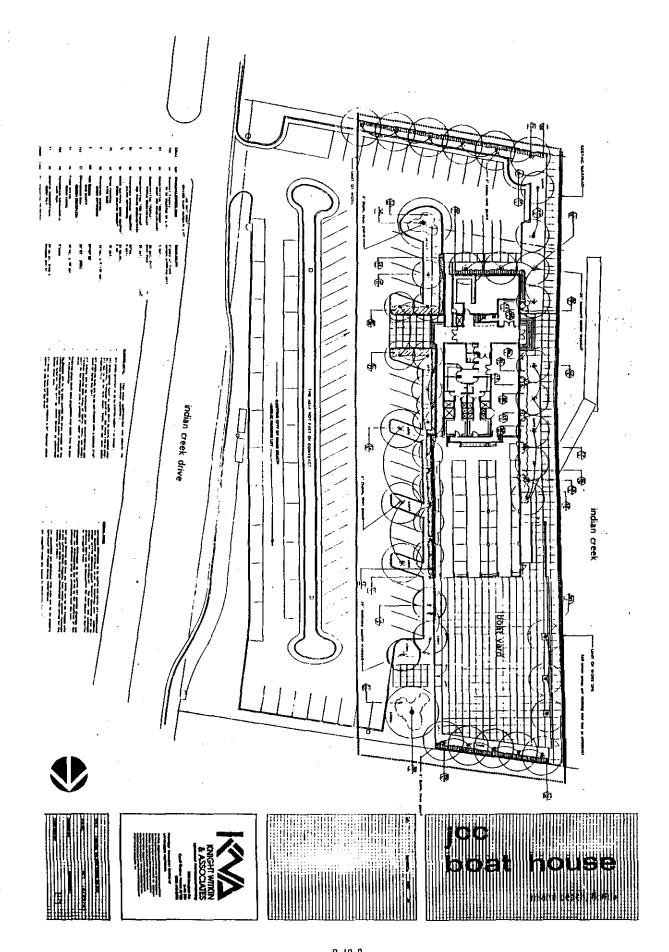

a. Storage building for boats, walkways, floating dock, landscaping and parking, as shown on Revised Exhibit "A".