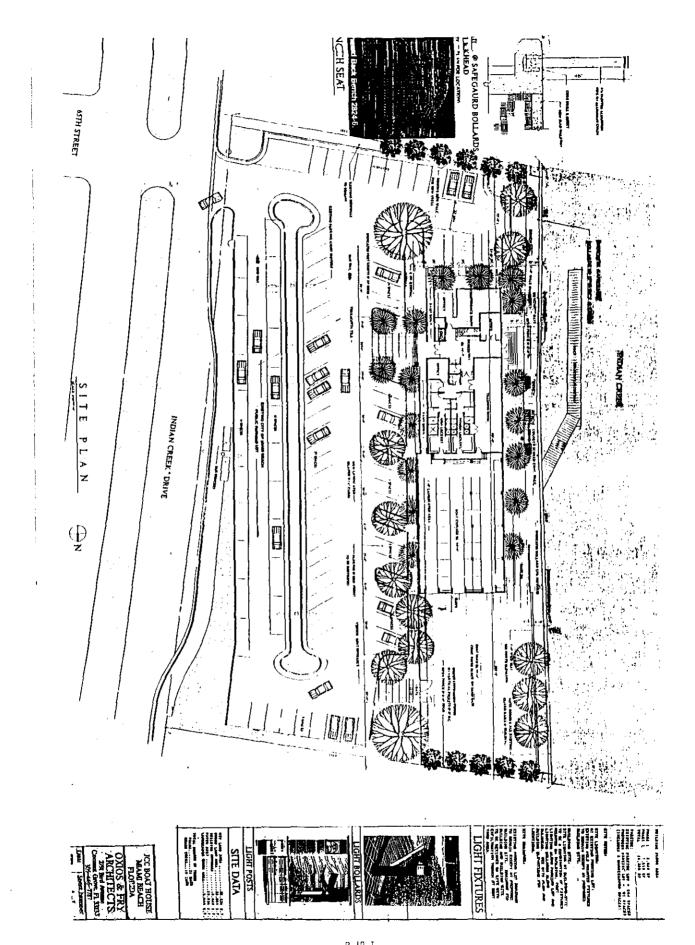

a. Storage building for boats, walkways, floating dock, landscaping and parking, as shown on Revised Exhibit "A".