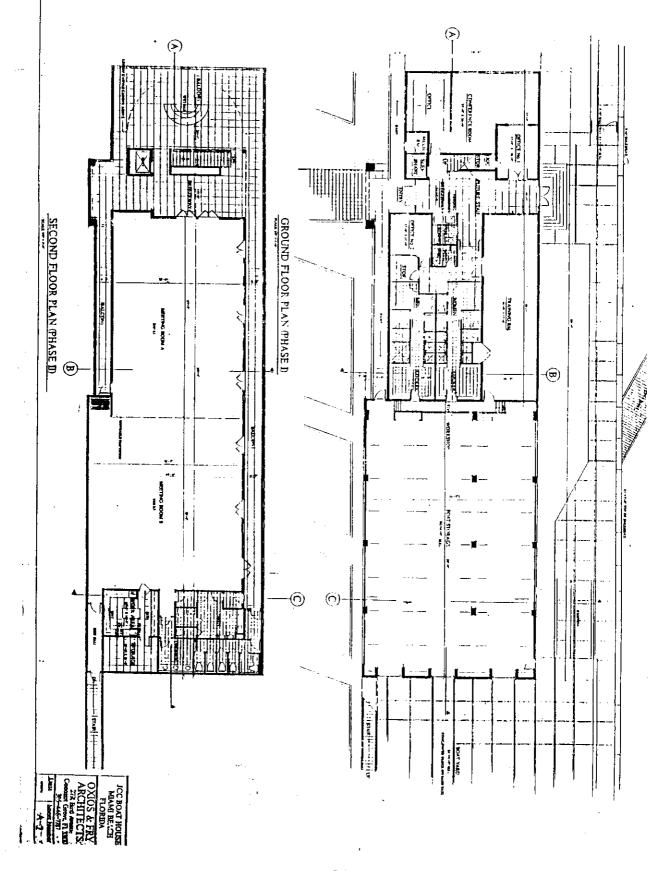

a. Storage building for boats, walkways, floating dock, landscaping and parking, as shown on Revised Exhibit "A".