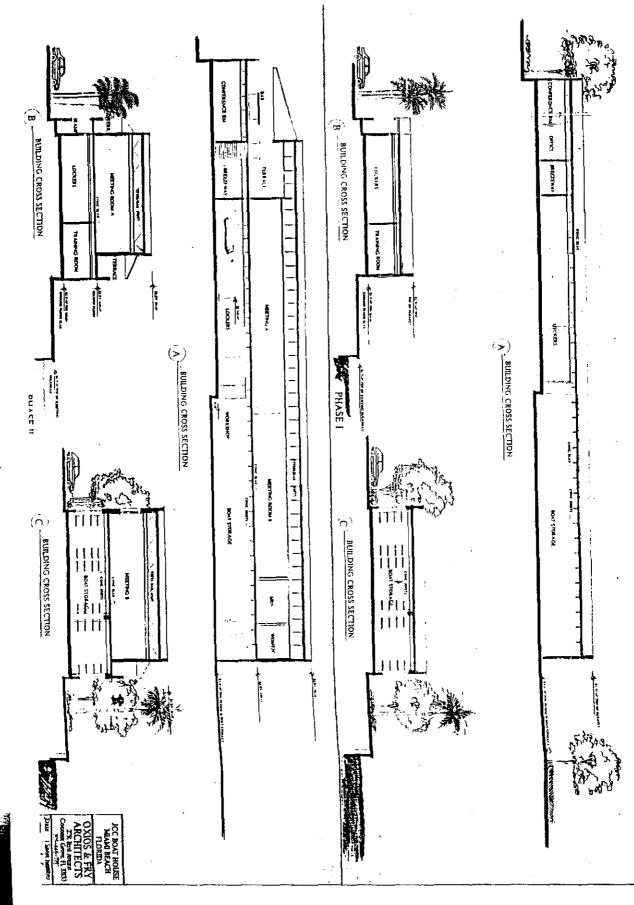

a. Storage building for boats, walkways, floating dock, landscaping and parking, as shown on Revised Exhibit "A".