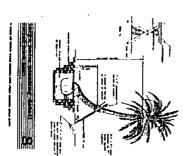

PNB: 1m

C:JEWISHCO.ROW November 8, 1991

FORM APPROVED

LEGAL DEPT.

THIS IS A SKETCH OF AN ASSBUILT SURVEY OF:

A Westerly part of Los 17 through 21, Block 3, Amended Second Ocean Front Subdivision, recorded in Plat Book 28 at page 28 of the public records of Dade County, Florids: Said Part described as follows:

records of Dade County, Florids: Said Part described as follows:

Commence (P.O.C.) at the Southeasterly opener of the above referenced

Lot 17 and run N.89018'10"M. along the Southerly line of said Lot 17, a

distance of 131.364 feet; Thence run N.8903'52"M., a distance of .37.75

feet to a point in Lot 17, said point being the Point of Beginning

(P.O.B.); Thence continue N.89018'32"M.fold: 17 through 21 inclusive of

said Block 1, a distance of 311.74 feet to a point on the Northerly line

of said Lot 21, Thence run N.89014'30"M. along the Northerly line of

said Lot 21, a distance of 47.041 feet to the Northwesterly corner of

Lot 21; The following 5 courses are along the Mesterly line of referenced

Lots 17 through 21 of said Block 3. Thence run 5.904'57"z. a distance

of 75.90 feet; Thence run 5.9'41'36"E., a distance of 76.264 feet; Thence

run 5.9'05'14"z., a distance of 76.123 feet; Thence run S.8'52'20"E., a

distance of 76.094 feet; Thence run 8.5'07'08"E., a distance of 18.028

feet to a point on the Nesterly line of said Lot 17; Thence run

s.89'14'10"E., parallel to the Southerly line of said Lot 17; a distance

of 43.163 feet to the Foint of Beginning (P.O.B.); Area described contains'

14,260 square feet, sore or less.

A parcel of land in Indian Creek (Now Filled) adjacent and contiquous with the Westerly boundary of Block 3 of the above discribed subdivision, conveyed by Deed from the Trustees of the Internal Improvement Fund of the State of Florida by Deeds 19930 and 19940. Said land described as follows:

Commance (P.O.C.) at the Southeasterly corner of referenced Lot 17 and run M.89°14'10"M. along the Southearly line of Lot 17 and its production Westerly, a distance of 213.51 feet to the Westerly line of the land described in the above referenced deads. The following 4 courses are along the set of the westerly line. Thence run N.7°25'44"M., a distance of 37.654 feet to the Point of Beginning (P.O.B.); Thence continue N.7°25'4"M., a distance of 33.85 feet) Thence run N.8°39'00"M., a distance of 23.045 feet; Thence run N.7°37'12"M., a distance of 75.875 feet to a point of the production Westerly of the Mortherly line of the above referenced Lot 21, Thence run S.89°14'30"B. along the said Westerly production of Lot 21, a distance of 34.827 feet to the Morthwesterly corner of said Lot 21; The following 5 courses are along the Mesterly line of referenced Lot 17; Thence run S.9°41'26"B., a distance of 75.90 feet; Thence run S.9°41'26"B., a distance of 76.054 feet; Thence run S.9°41'26"B., a distance of 76.054 feet; Thence run S.9°41'26"B., a distance of 18.038 feet to a point in said Lot 17; Thence run N.89°14'30"M., parallel to th Southerly line of referenced Lot 17, a distance of 18.036 feet to the Foint of Beginning (P.O.B.). Land described contains 11,596 square feet, more or less.

Total Area of the above described Parcel is 25,856 square-feet, more or less, or 0.594 acres, more or less.

SURVEYORS CERTIFICATE: WE HEREBY CERTIFY that the "Sketch of Survey" shown hereon of the above described property is true and correct to the best of our knowledge and as recently surveyed under our direction; Also that there are no visible encroachments, unless shown hereon. Examination of the "Abstract of Title" will have to be made to determine recorded instruments, if any, which may affect this survey. This survey conforms to the minimum technical standages for Land Surveys in the State of Florida, as adopted by the Department of Professional Regulation, Board of Land Surveyors.