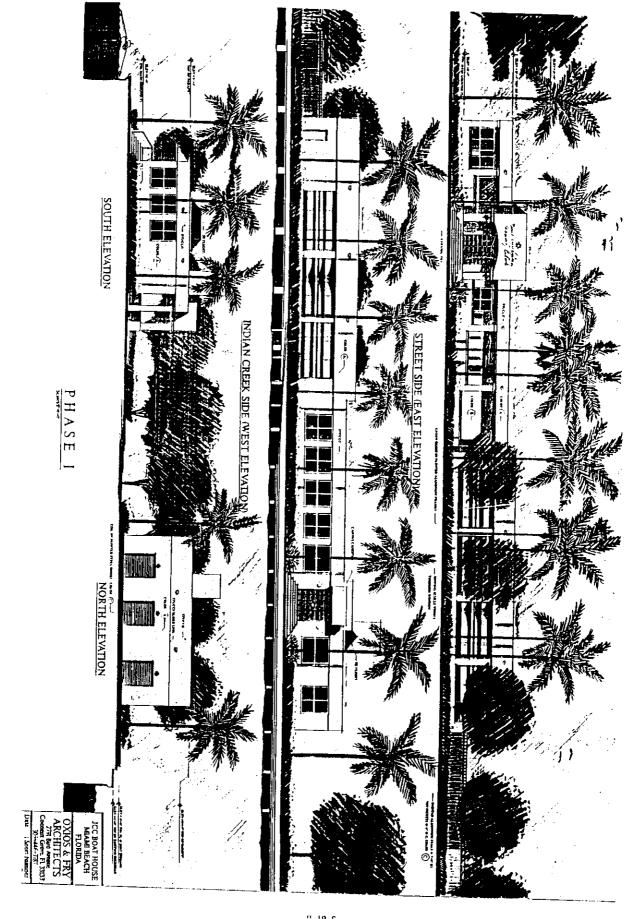

a. Storage building for boats, walkways, floating dock, landscaping and parking, as shown on Revised Exhibit "A".