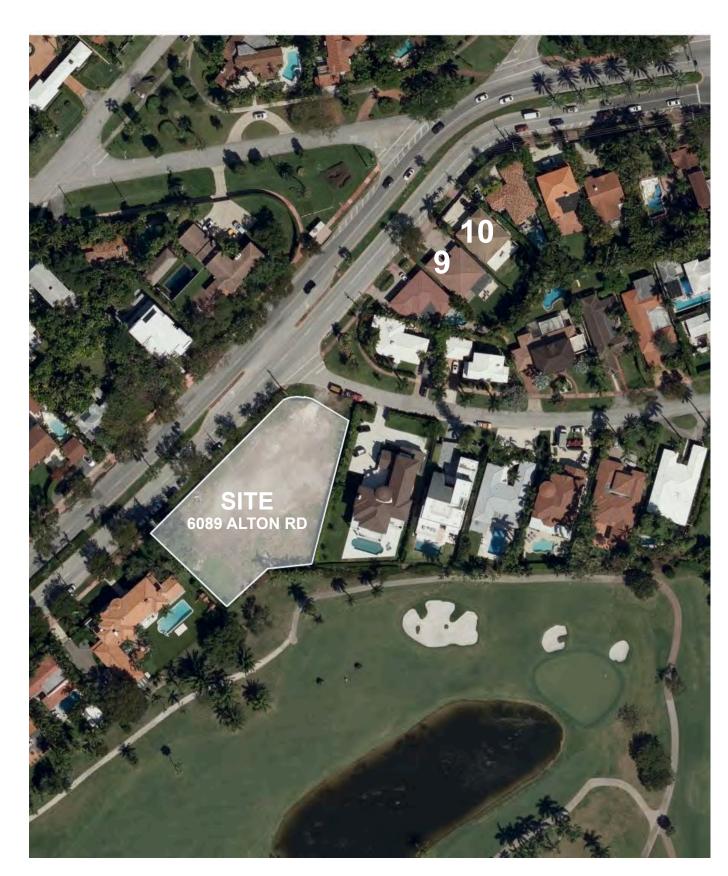

|                |                                      |
| A-2.1             | ZONING DIAGRAM- UNIT SIZE GROUND FLOOR |                |                                      |
| A-2.2             | ZONING DIAGRAM- UNIT SIZE SECOND FLOOR |                |                                      |
| A-2.3             | ZONING DIAGRAM- OPEN SPACE             |                |                                      |







# **NEIGHBORHOOD ANALYSIS - EXISTING SITE**







# **NEIGHBORHOOD ANALYSIS - EXISTING SITE**







# NEIGHBORHOOD ANALYSIS - EXISTING SITE STREETSCAPE









460 W 62ND STREET



450 W 62ND STREET





440 W 62ND STREET



430 W 62ND STREET





441 W 62ND STREET



457 W 62ND STREET





463 W 62ND STREET



6211 ALTON ROAD





6225 ALTON ROAD



6235 ALTON ROAD





1200 W 63RD STREET



6200 ALTON ROAD







6070 ALTON ROAD





6056 ALTON ROAD



6030 ALTON ROAD





6039 ALTON ROAD



6085 ALTON ROAD