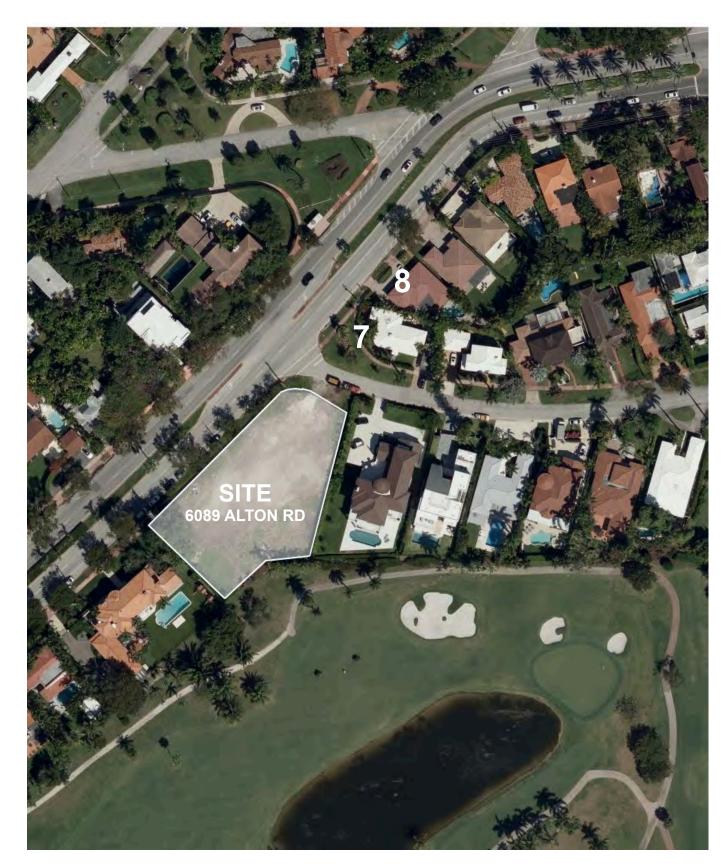

| ZONING DIAGRAM- LOT COVERAGE           |                |                                      |
| A-2.1             | ZONING DIAGRAM- UNIT SIZE GROUND FLOOR |                |                                      |
| A-2.2             | ZONING DIAGRAM- UNIT SIZE SECOND FLOOR |                |                                      |
| A-2.3             | ZONING DIAGRAM- OPEN SPACE             |                |                                      |







# **NEIGHBORHOOD ANALYSIS - EXISTING SITE**







# **NEIGHBORHOOD ANALYSIS - EXISTING SITE**







# NEIGHBORHOOD ANALYSIS - EXISTING SITE STREETSCAPE









460 W 62ND STREET



450 W 62ND STREET





440 W 62ND STREET



430 W 62ND STREET





441 W 62ND STREET



457 W 62ND STREET





463 W 62ND STREET



6211 ALTON ROAD





6225 ALTON ROAD



6235 ALTON ROAD





1200 W 63RD STREET



6200 ALTON ROAD







6070 ALTON ROAD





6056 ALTON ROAD



6030 ALTON ROAD





6039 ALTON ROAD



6085 ALTON ROAD