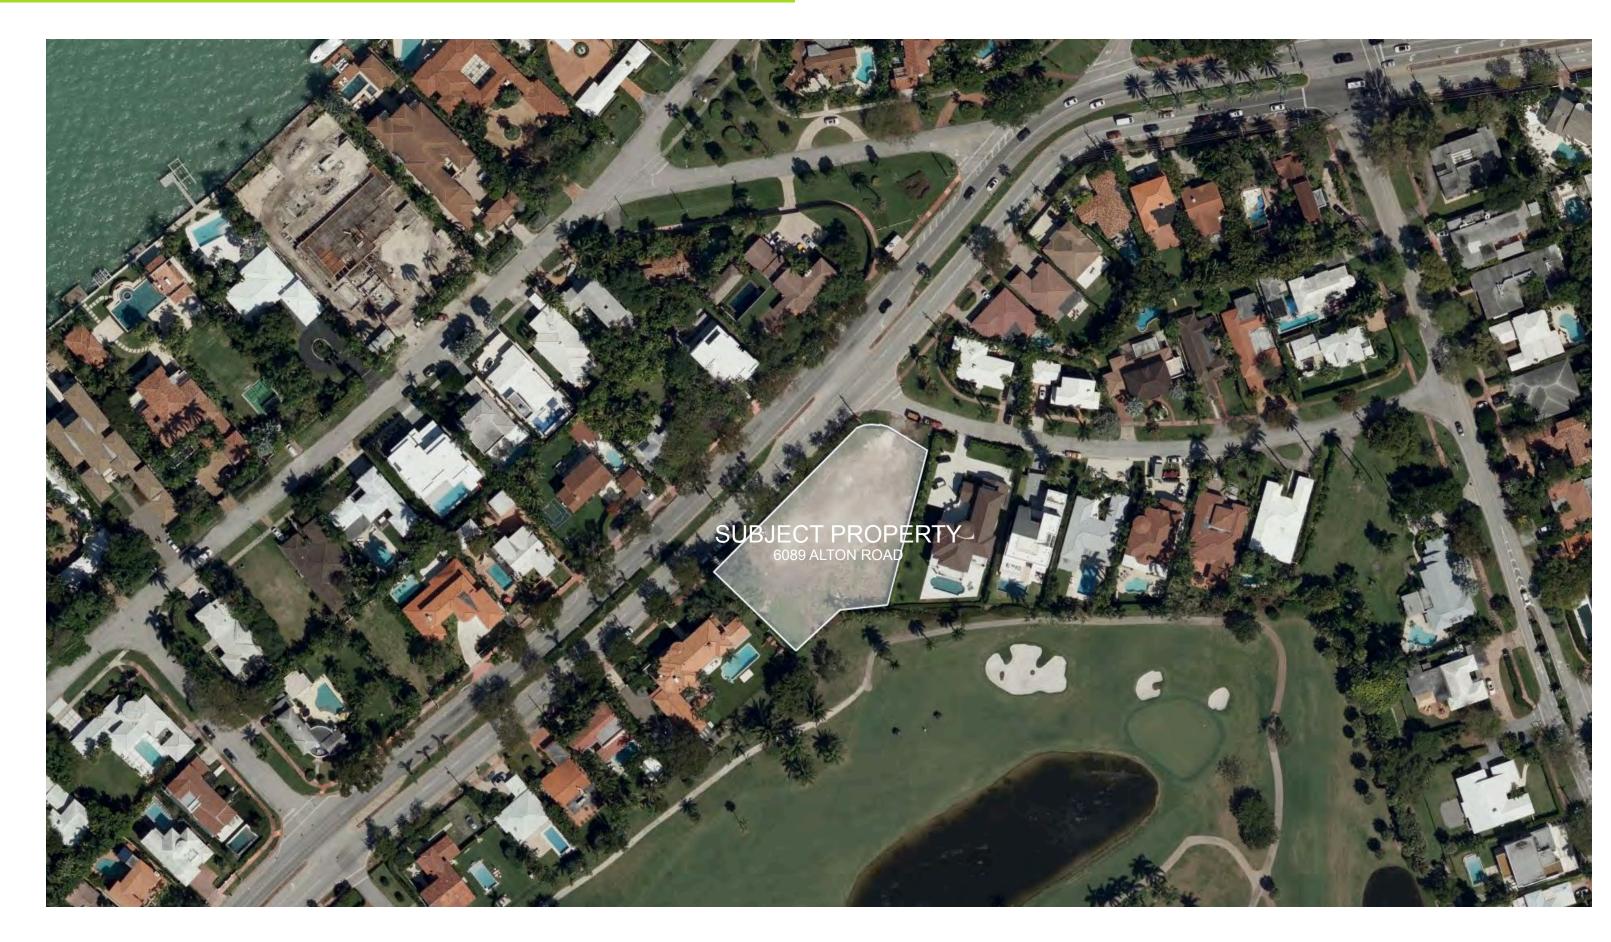

G - GROUND FLOOR PLAN  |                |                                      |
| A-1.2             | PROPOSED BUILDING - SECONDFLOOR PLAN   |                |                                      |
| A-1.3             | PROPOSED BUILDING - ROOF PLAN          |                |                                      |
| A-2.0             | ZONING DIAGRAM- LOT COVERAGE           |                |                                      |
| A-2.1             | ZONING DIAGRAM- UNIT SIZE GROUND FLOOR |                |                                      |
| A-2.2             | ZONING DIAGRAM- UNIT SIZE SECOND FLOOR |                |                                      |
| A-2.3             | ZONING DIAGRAM- OPEN SPACE             |                |                                      |







# **NEIGHBORHOOD ANALYSIS - EXISTING SITE**







# **NEIGHBORHOOD ANALYSIS - EXISTING SITE**







# NEIGHBORHOOD ANALYSIS - EXISTING SITE STREETSCAPE









460 W 62ND STREET



450 W 62ND STREET





440 W 62ND STREET



430 W 62ND STREET





441 W 62ND STREET



457 W 62ND STREET





463 W 62ND STREET



6211 ALTON ROAD





6225 ALTON ROAD



6235 ALTON ROAD





1200 W 63RD STREET



6200 ALTON ROAD







6070 ALTON ROAD





6056 ALTON ROAD



6030 ALTON ROAD





6039 ALTON ROAD



6085 ALTON ROAD