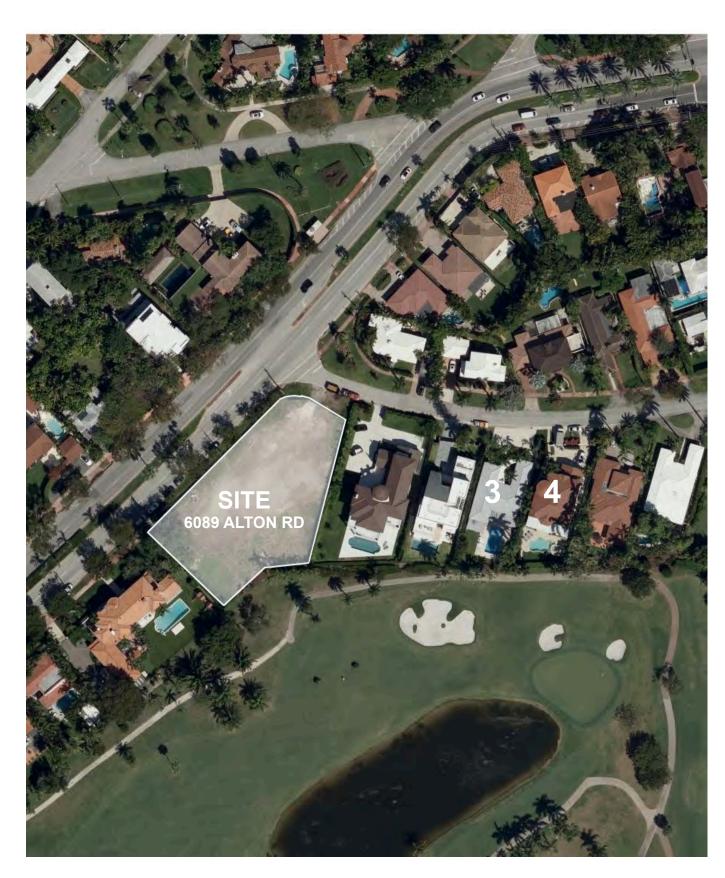

AN          |                |                                      |
| A-2.0             | ZONING DIAGRAM- LOT COVERAGE           |                |                                      |
| A-2.1             | ZONING DIAGRAM- UNIT SIZE GROUND FLOOR |                |                                      |
| A-2.2             | ZONING DIAGRAM- UNIT SIZE SECOND FLOOR |                |                                      |
| A-2.3             | ZONING DIAGRAM- OPEN SPACE             |                |                                      |







# **NEIGHBORHOOD ANALYSIS - EXISTING SITE**







# **NEIGHBORHOOD ANALYSIS - EXISTING SITE**







# NEIGHBORHOOD ANALYSIS - EXISTING SITE STREETSCAPE









460 W 62ND STREET



450 W 62ND STREET





440 W 62ND STREET



430 W 62ND STREET





441 W 62ND STREET



457 W 62ND STREET





463 W 62ND STREET



6211 ALTON ROAD





6225 ALTON ROAD



6235 ALTON ROAD





1200 W 63RD STREET



6200 ALTON ROAD







6070 ALTON ROAD





6056 ALTON ROAD



6030 ALTON ROAD





6039 ALTON ROAD



6085 ALTON ROAD