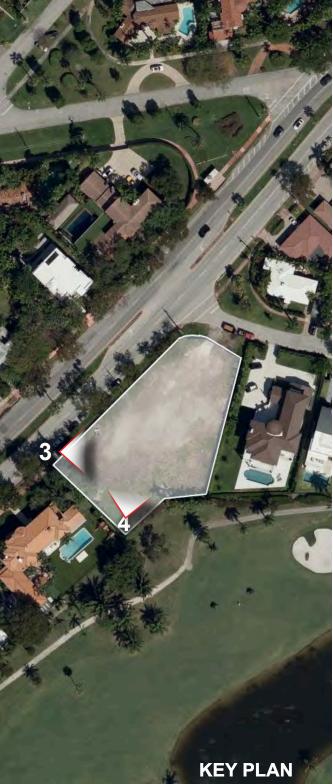

PROPOSED BUILDING - SECONDFLOOR PLAN   |                |                                      |
| A-1.3             | PROPOSED BUILDING - ROOF PLAN          |                |                                      |
| A-2.0             | ZONING DIAGRAM- LOT COVERAGE           |                |                                      |
| A-2.1             | ZONING DIAGRAM- UNIT SIZE GROUND FLOOR |                |                                      |
| A-2.2             | ZONING DIAGRAM- UNIT SIZE SECOND FLOOR |                |                                      |
| A-2.3             | ZONING DIAGRAM- OPEN SPACE             |                |                                      |







# **NEIGHBORHOOD ANALYSIS - EXISTING SITE**







# **NEIGHBORHOOD ANALYSIS - EXISTING SITE**







# NEIGHBORHOOD ANALYSIS - EXISTING SITE STREETSCAPE









460 W 62ND STREET



450 W 62ND STREET





440 W 62ND STREET



430 W 62ND STREET





441 W 62ND STREET



457 W 62ND STREET





463 W 62ND STREET



6211 ALTON ROAD





6225 ALTON ROAD



6235 ALTON ROAD





1200 W 63RD STREET



6200 ALTON ROAD







6070 ALTON ROAD





6056 ALTON ROAD



6030 ALTON ROAD





6039 ALTON ROAD



6085 ALTON ROAD