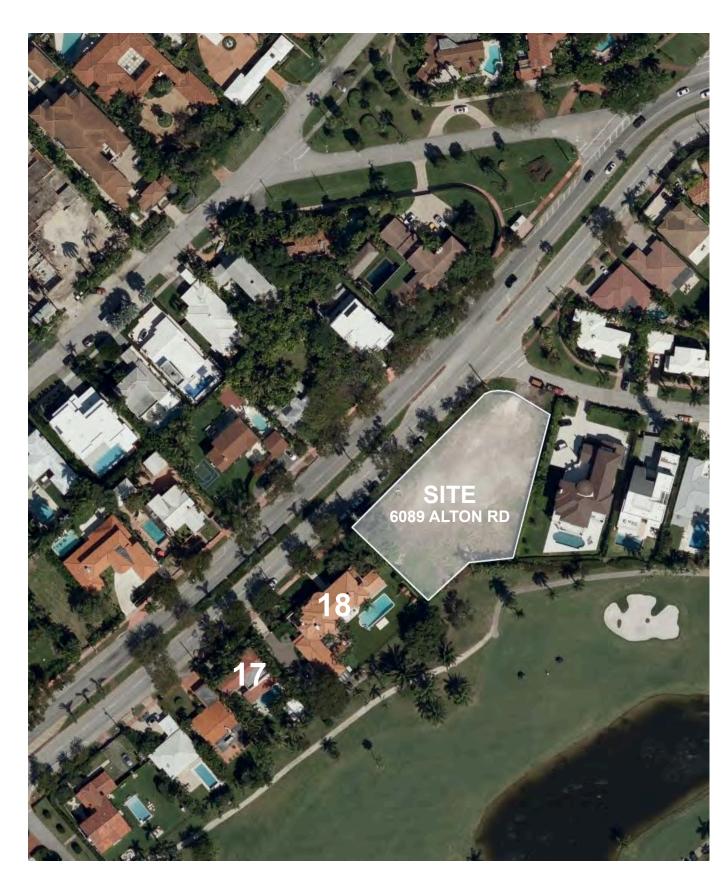

|
| A-2.2             | ZONING DIAGRAM- UNIT SIZE SECOND FLOOR |                |                                      |
| A-2.3             | ZONING DIAGRAM- OPEN SPACE             |                |                                      |







# **NEIGHBORHOOD ANALYSIS - EXISTING SITE**







# **NEIGHBORHOOD ANALYSIS - EXISTING SITE**







# NEIGHBORHOOD ANALYSIS - EXISTING SITE STREETSCAPE









460 W 62ND STREET



450 W 62ND STREET





440 W 62ND STREET



430 W 62ND STREET





441 W 62ND STREET



457 W 62ND STREET





463 W 62ND STREET



6211 ALTON ROAD





6225 ALTON ROAD



6235 ALTON ROAD





1200 W 63RD STREET



6200 ALTON ROAD







6070 ALTON ROAD





6056 ALTON ROAD



6030 ALTON ROAD





6039 ALTON ROAD



6085 ALTON ROAD