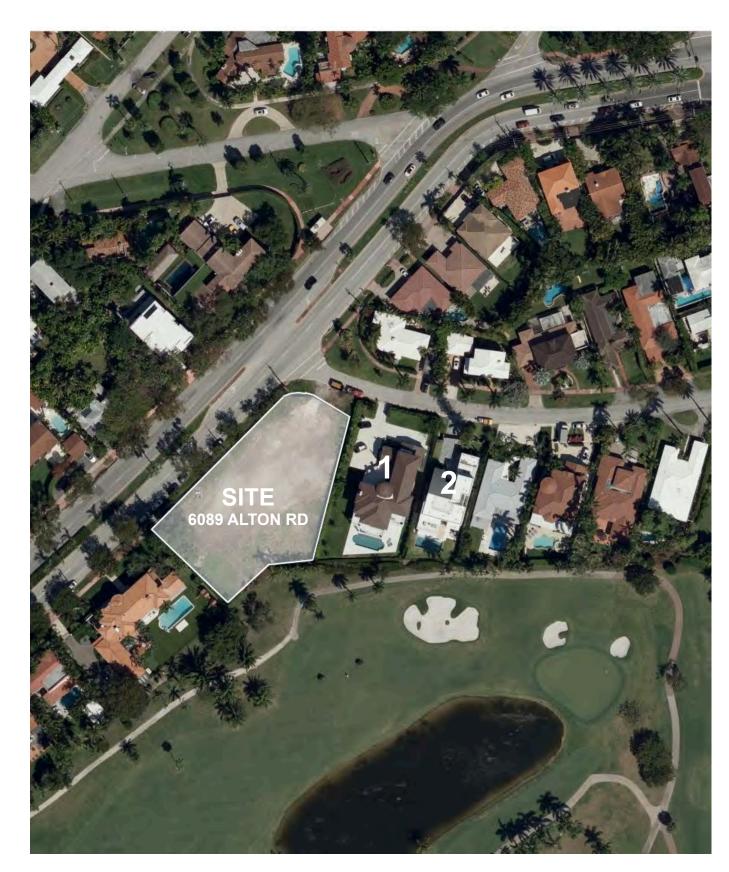

.3             | PROPOSED BUILDING - ROOF PLAN          |                |                                      |
| A-2.0             | ZONING DIAGRAM- LOT COVERAGE           |                |                                      |
| A-2.1             | ZONING DIAGRAM- UNIT SIZE GROUND FLOOR |                |                                      |
| A-2.2             | ZONING DIAGRAM- UNIT SIZE SECOND FLOOR |                |                                      |
| A-2.3             | ZONING DIAGRAM- OPEN SPACE             |                |                                      |







# **NEIGHBORHOOD ANALYSIS - EXISTING SITE**







# **NEIGHBORHOOD ANALYSIS - EXISTING SITE**







# NEIGHBORHOOD ANALYSIS - EXISTING SITE STREETSCAPE









460 W 62ND STREET



450 W 62ND STREET





440 W 62ND STREET



430 W 62ND STREET





441 W 62ND STREET



457 W 62ND STREET





463 W 62ND STREET



6211 ALTON ROAD





6225 ALTON ROAD



6235 ALTON ROAD





1200 W 63RD STREET



6200 ALTON ROAD







6070 ALTON ROAD





6056 ALTON ROAD



6030 ALTON ROAD





6039 ALTON ROAD



6085 ALTON ROAD