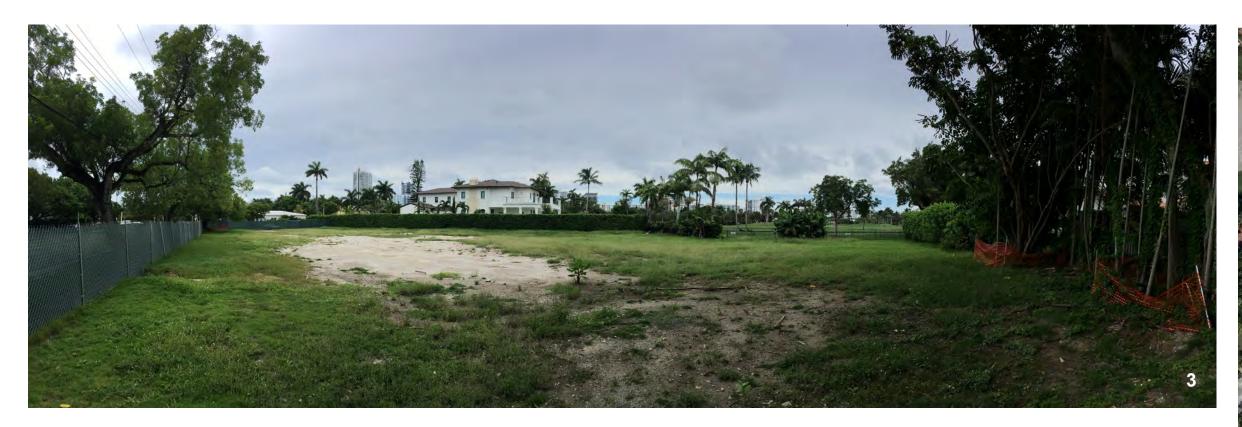

| PROPOSED BUILDING - SECONDFLOOR PLAN   |                |                                      |
| A-1.3             | PROPOSED BUILDING - ROOF PLAN          |                |                                      |
| A-2.0             | ZONING DIAGRAM- LOT COVERAGE           |                |                                      |
| A-2.1             | ZONING DIAGRAM- UNIT SIZE GROUND FLOOR |                |                                      |
| A-2.2             | ZONING DIAGRAM- UNIT SIZE SECOND FLOOR |                |                                      |
| A-2.3             | ZONING DIAGRAM- OPEN SPACE             |                |                                      |







# **NEIGHBORHOOD ANALYSIS - EXISTING SITE**







# **NEIGHBORHOOD ANALYSIS - EXISTING SITE**







# NEIGHBORHOOD ANALYSIS - EXISTING SITE STREETSCAPE









460 W 62ND STREET



450 W 62ND STREET





440 W 62ND STREET



430 W 62ND STREET





441 W 62ND STREET



457 W 62ND STREET





463 W 62ND STREET



6211 ALTON ROAD





6225 ALTON ROAD



6235 ALTON ROAD





1200 W 63RD STREET



6200 ALTON ROAD







6070 ALTON ROAD





6056 ALTON ROAD



6030 ALTON ROAD





6039 ALTON ROAD



6085 ALTON ROAD