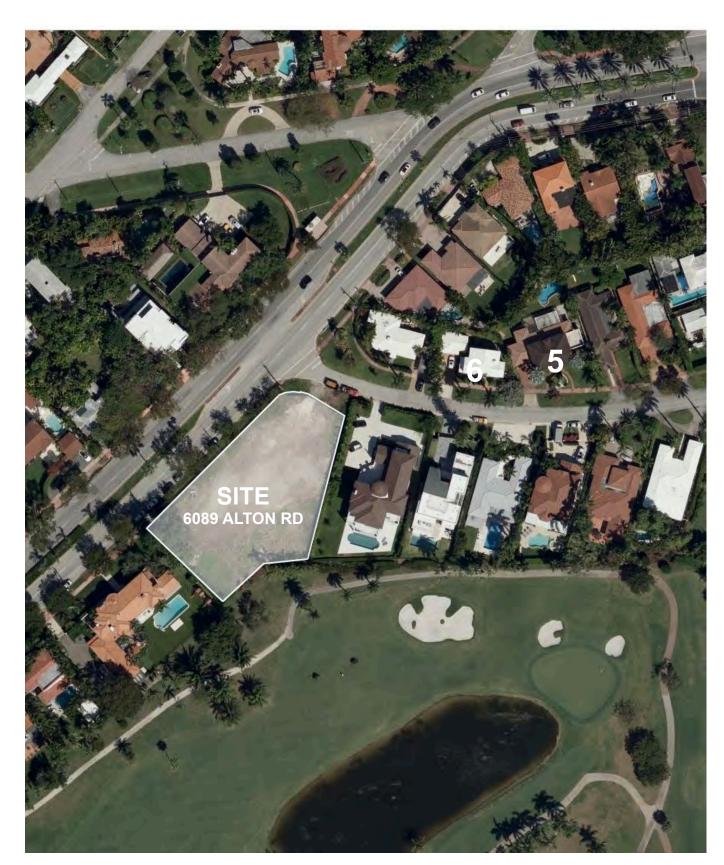

|
| A-2.0             | ZONING DIAGRAM- LOT COVERAGE           |                |                                      |
| A-2.1             | ZONING DIAGRAM- UNIT SIZE GROUND FLOOR |                |                                      |
| A-2.2             | ZONING DIAGRAM- UNIT SIZE SECOND FLOOR |                |                                      |
| A-2.3             | ZONING DIAGRAM- OPEN SPACE             |                |                                      |







# **NEIGHBORHOOD ANALYSIS - EXISTING SITE**







# **NEIGHBORHOOD ANALYSIS - EXISTING SITE**







# NEIGHBORHOOD ANALYSIS - EXISTING SITE STREETSCAPE









460 W 62ND STREET



450 W 62ND STREET





440 W 62ND STREET



430 W 62ND STREET





441 W 62ND STREET



457 W 62ND STREET





463 W 62ND STREET



6211 ALTON ROAD





6225 ALTON ROAD



6235 ALTON ROAD





1200 W 63RD STREET



6200 ALTON ROAD







6070 ALTON ROAD





6056 ALTON ROAD



6030 ALTON ROAD





6039 ALTON ROAD



6085 ALTON ROAD