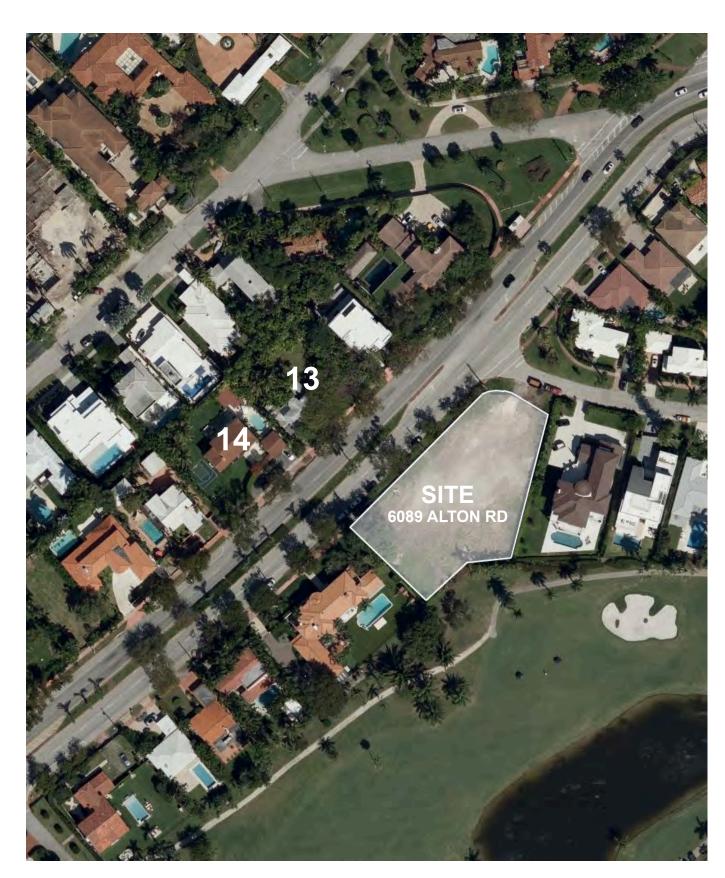

-2.1             | ZONING DIAGRAM- UNIT SIZE GROUND FLOOR |                |                                      |
| A-2.2             | ZONING DIAGRAM- UNIT SIZE SECOND FLOOR |                |                                      |
| A-2.3             | ZONING DIAGRAM- OPEN SPACE             |                |                                      |







# **NEIGHBORHOOD ANALYSIS - EXISTING SITE**







# **NEIGHBORHOOD ANALYSIS - EXISTING SITE**







# NEIGHBORHOOD ANALYSIS - EXISTING SITE STREETSCAPE









460 W 62ND STREET



450 W 62ND STREET





440 W 62ND STREET



430 W 62ND STREET





441 W 62ND STREET



457 W 62ND STREET





463 W 62ND STREET



6211 ALTON ROAD





6225 ALTON ROAD



6235 ALTON ROAD





1200 W 63RD STREET



6200 ALTON ROAD







6070 ALTON ROAD





6056 ALTON ROAD



6030 ALTON ROAD





6039 ALTON ROAD



6085 ALTON ROAD