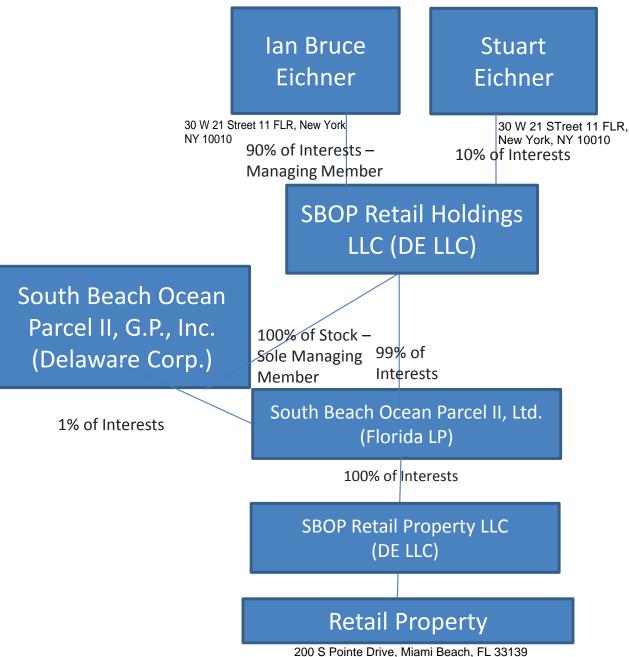

#### DISCLOSURE OF INTEREST CORPORATION, PARTNERSHIP OR LIMITED LIABILITY COMPANY

If the property that is the subject of the application is owned or leased by a corporation, partnership or limited liability company, list ALL of the owners, shareholders, partners, managers and/or members, and the percentage of ownership held by each. If the owners consist of one or more corporations, partnerships, trusts, partnerships or other corporate entities, the applicant shall further disclose the identity of the individual(s) (natural persons) having the ultimate ownership interest in the entity.