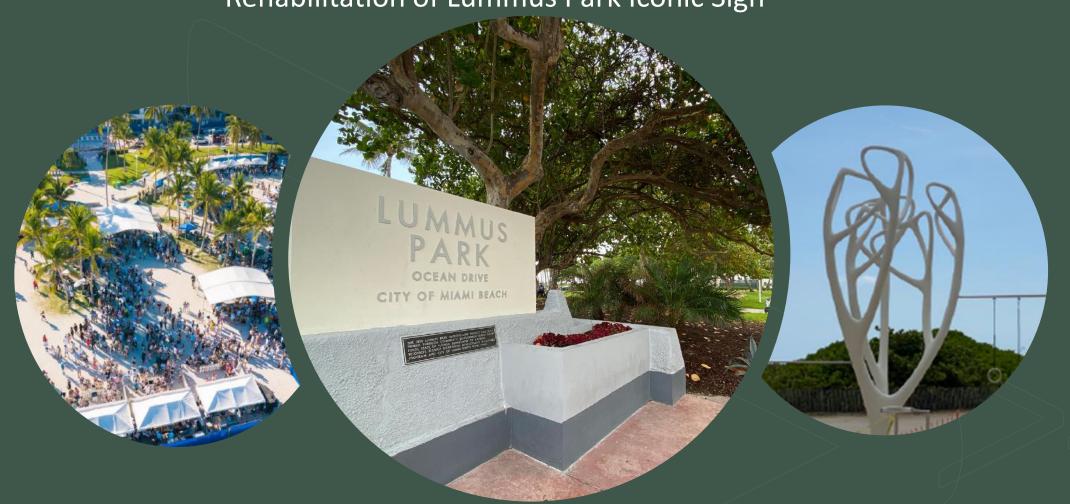

## **Recent Improvements**

Purchase of Showmobile for Events

Expansion of Muscle Beach South Beach
Rehabilitation of Lummus Park Iconic Sign

Master Plan Design of Lummus Park Enhancing infrastructure: irrigation, electrical, landscaping, and walking path. (GOB) Adding/Activating two (2) cultural/social plazas Adding Kid Zones