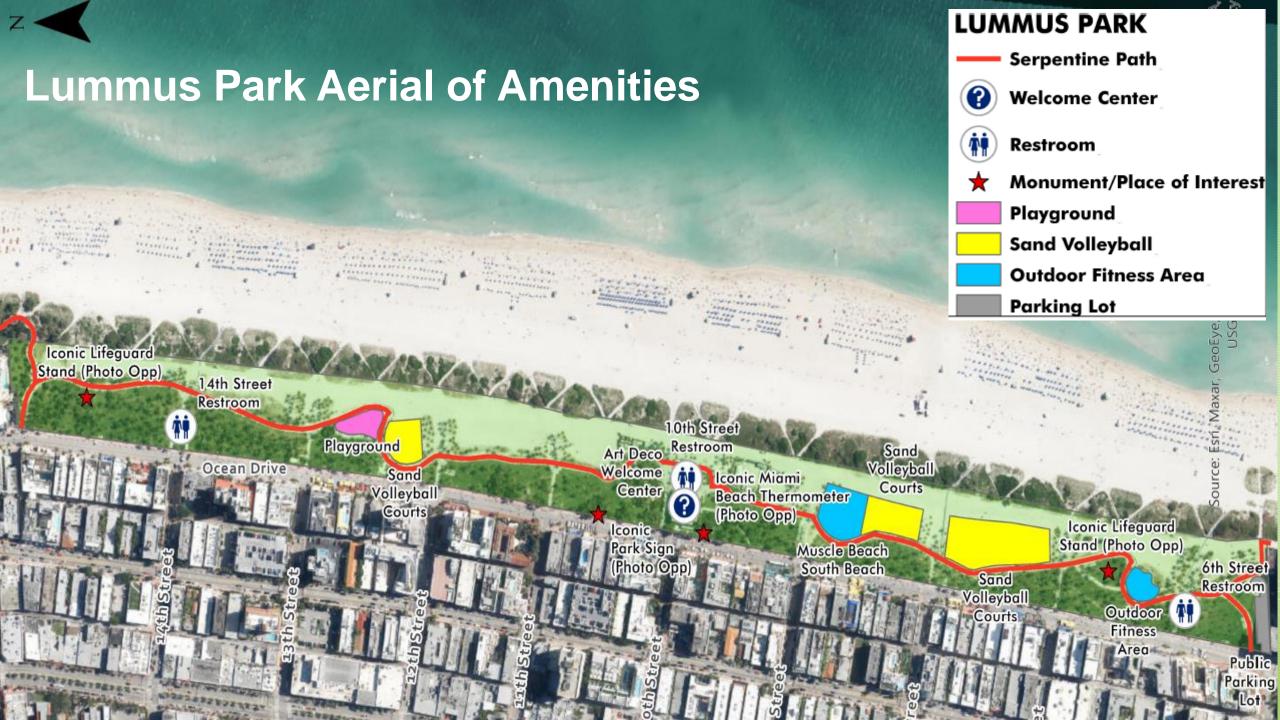

## **Active Amenities:**

- 6<sup>th</sup> Street Fitness Course
- Muscle Beach South Beach
- Playground
- Sand Volleyball Courts
- Welcome Center
- Iconic Monuments
  - Famous Thermometer
  - Lummus ParkMonument Sign
  - Retired LifeguardStands