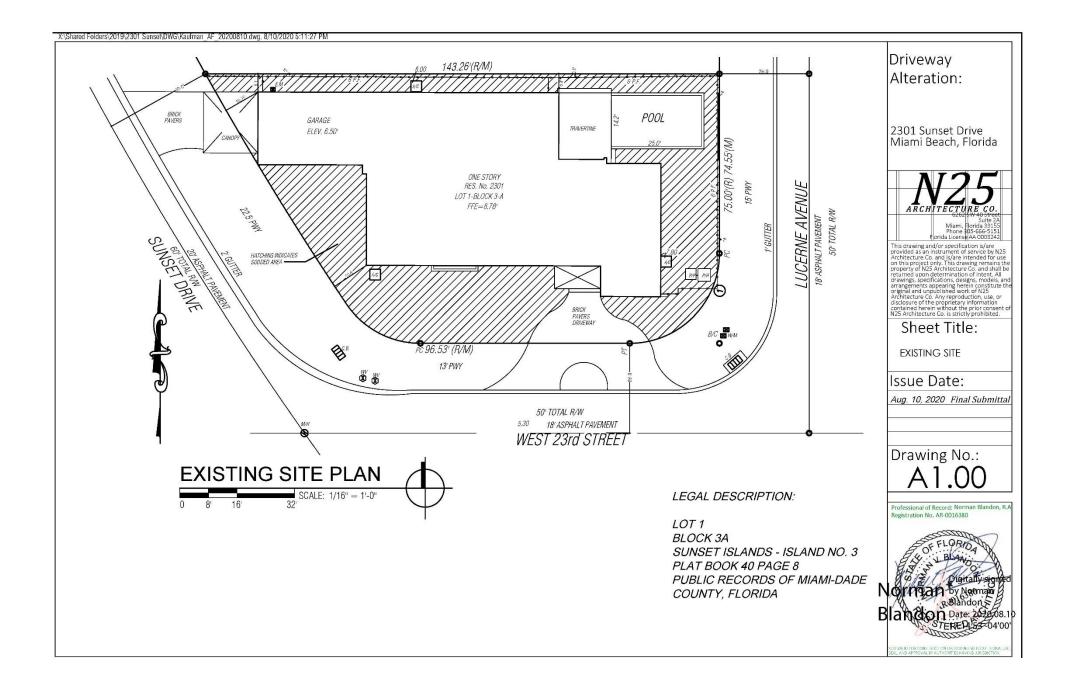

## 2301 Sunset Drive

Alteration to Driveway on 23<sup>rd</sup> Street

| ITE<br>M #                                                               | Zoning Information                                               |                      |                                                                                                                                          |                    |                    |  |
|--------------------------------------------------------------------------|------------------------------------------------------------------|----------------------|------------------------------------------------------------------------------------------------------------------------------------------|--------------------|--------------------|--|
| 1                                                                        | Address:                                                         | 2301 Sunset Drive    |                                                                                                                                          |                    |                    |  |
| 2                                                                        | Folio number(s):                                                 | 02-3228-001-1290     | 3228-001-1250                                                                                                                            |                    |                    |  |
| 3                                                                        | Board and file numbers :                                         | NA                   |                                                                                                                                          |                    |                    |  |
| 4                                                                        | Year built                                                       | 1947                 | Zoning Distric:                                                                                                                          |                    | RS-3               |  |
| 5                                                                        | Based Flood Elevation                                            | NiA                  | Grade value in NGVD:                                                                                                                     |                    | N/A                |  |
| 6                                                                        | Adjusted grade (Flood+Eradei2):                                  | NIA                  | Free board:                                                                                                                              |                    | N/A                |  |
| 7                                                                        | Lot Area:                                                        | 9,134 s.f.           |                                                                                                                                          |                    |                    |  |
| 8                                                                        | Lat width:                                                       | 75                   | Lot Depth:                                                                                                                               |                    | 143.26'            |  |
| Э                                                                        | Max Lot Coverage SF and %:                                       | 2,740 s.f. (30%)     | Proposed Lot Coverage BF and %:                                                                                                          |                    | N/A                |  |
| 10                                                                       | Existing Lot Coverage SF and %                                   | 3.624 s.f. (39.6%)   | Lot coverage deducted (garage-storage) SF:                                                                                               |                    | N/A                |  |
| 11                                                                       | Front Yard (Sunset Dr)Open Space SF and                          | 1,133 s.f. (65.3.5%) | Front Yard (Lucarne Av) Open Space SF and 🐇                                                                                              |                    | 979 s.f. (72.5%)   |  |
| 12                                                                       | Max Unit Size SF and %                                           | 4,567 s.f. (50%)     | Existing Unit Size SF and 1%                                                                                                             |                    | 4,154 s.f. (45.4%) |  |
| 13                                                                       | Existing First Floor Unit Size:                                  | 3664 s.f.            | Proposed First Floor Unit Size:                                                                                                          |                    | N/A                |  |
| 14                                                                       | Existing Second Floor Unit Size                                  |                      | Proposed Second Floor volumetric Unit Size SF<br>and % (Note: to exceed 70% of the first floor of the<br>main home require DRB Approval) |                    | N/A                |  |
| 15                                                                       | -                                                                | NA                   | Proposed Second Floor U                                                                                                                  | nit Size SF and %: | N/A                |  |
| 16                                                                       | party constructions (constructions) where extend (constructions) |                      | Proposed Roof Dock Area SF and % (Note<br>Maximum is 25% of the enclosed floor area<br>immediately below):                               |                    | N/A                |  |
|                                                                          | ]                                                                | Required             | Existing                                                                                                                                 | Proposed           | Deficiencies       |  |
| 17                                                                       | Height:                                                          | 24" 0"               | 14' 9"                                                                                                                                   | NA                 |                    |  |
| 18                                                                       | Setbacks:                                                        |                      |                                                                                                                                          |                    |                    |  |
| 19                                                                       | Front First level:                                               | 30'-0"               | 16'-4" LUCE FINE AV                                                                                                                      | NA                 | None               |  |
| 20                                                                       |                                                                  |                      | 13'-0" W. 23BD STREET                                                                                                                    |                    |                    |  |
| 21                                                                       |                                                                  |                      | U SUNSET DEIVE                                                                                                                           |                    |                    |  |
| 22                                                                       | Front Second level:                                              | NJA                  | NA                                                                                                                                       | NA                 | None               |  |
| 23                                                                       | Sice 1:                                                          | NIA                  | NA                                                                                                                                       | NA                 | None               |  |
|                                                                          | Side 2 or (facing street):                                       | 7'-6"                | NA                                                                                                                                       | NA                 | None               |  |
| 24                                                                       | Rear                                                             | 20'-C"               | NA                                                                                                                                       | N/A                | None               |  |
| 25                                                                       | Accessory Structure Side 1                                       | NIA                  |                                                                                                                                          |                    |                    |  |
| 26                                                                       | Accessory Structure Side 2 or (facing st.)                       | NA                   |                                                                                                                                          |                    |                    |  |
|                                                                          | Accessory Structure Rear:                                        | NA                   |                                                                                                                                          |                    |                    |  |
| 27                                                                       | Sum of Side vard:                                                | NA                   |                                                                                                                                          |                    |                    |  |
| 28                                                                       |                                                                  |                      |                                                                                                                                          |                    |                    |  |
| 29                                                                       | Located within a Local Historic District?                        | ic Dietrict?         |                                                                                                                                          |                    |                    |  |
| Notes Designated as an individual Historic Single Family Residence Site? |                                                                  |                      | ND                                                                                                                                       |                    |                    |  |
|                                                                          | Determined to be Architecturally Significan                      | NO                   |                                                                                                                                          |                    |                    |  |
|                                                                          |                                                                  |                      |                                                                                                                                          |                    |                    |  |
| lf not                                                                   | er deta information should be presented like                     |                      |                                                                                                                                          |                    |                    |  |