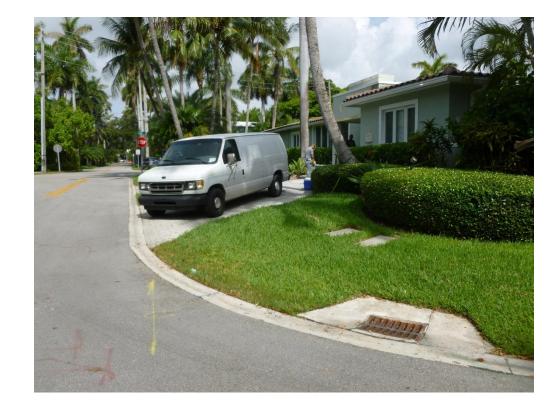

## 2301 Sunset Drive

Alteration to Driveway on 23<sup>rd</sup> Street

| ITE<br>M #                                                               | Zoning Information                                               |                      |                                                                                                                                          |                    |                    |  |
|--------------------------------------------------------------------------|------------------------------------------------------------------|----------------------|------------------------------------------------------------------------------------------------------------------------------------------|--------------------|--------------------|--|
| 1                                                                        | Address:                                                         | 2301 Sunset Drive    |                                                                                                                                          |                    |                    |  |
| 2                                                                        | Folio number(s):                                                 | 02-3228-001-1290     | 3228-001-1250                                                                                                                            |                    |                    |  |
| 3                                                                        | Board and file numbers :                                         | NA                   |                                                                                                                                          |                    |                    |  |
| 4                                                                        | Year built                                                       | 1947                 | Zoning Distric:                                                                                                                          |                    | RS-3               |  |
| 5                                                                        | Based Flood Elevation                                            | NiA                  | Grade value in NGVD:                                                                                                                     |                    | N/A                |  |
| 6                                                                        | Adjusted grade (Flood+Eradei2):                                  | NIA                  | Free board:                                                                                                                              |                    | N/A                |  |
| 7                                                                        | Lot Area:                                                        | 9,134 s.f.           |                                                                                                                                          |                    |                    |  |
| 8                                                                        | Lat width:                                                       | 75                   | Lot Depth:                                                                                                                               |                    | 143.26'            |  |
| Э                                                                        | Max Lot Coverage SF and %:                                       | 2,740 s.f. (30%)     | Proposed Lot Coverage BF and %:                                                                                                          |                    | N/A                |  |
| 10                                                                       | Existing Lot Coverage SF and %                                   | 3.624 s.f. (39.6%)   | Lot coverage deducted (garage-storage) SF:                                                                                               |                    | N/A                |  |
| 11                                                                       | Front Yard (Sunset Dr)Open Space SF and                          | 1,133 s.f. (65.3.5%) | Front Yard (Lucarne Av) Open Space SF and 🐇                                                                                              |                    | 979 s.f. (72.5%)   |  |
| 12                                                                       | Max Unit Size SF and %                                           | 4,567 s.f. (50%)     | Existing Unit Size SF and 1%                                                                                                             |                    | 4,154 s.f. (45.4%) |  |
| 13                                                                       | Existing First Floor Unit Size:                                  | 3664 s.f.            | Proposed First Floor Unit Size:                                                                                                          |                    | N/A                |  |
| 14                                                                       | Existing Second Floor Unit Size                                  |                      | Proposed Second Floor volumetric Unit Size SF<br>and % (Note: to exceed 70% of the first floor of the<br>main home require DRB Approval) |                    | N/A                |  |
| 15                                                                       | -                                                                | NA                   | Proposed Second Floor U                                                                                                                  | nit Size SF and %: | N/A                |  |
| 16                                                                       | party constructions (constructions) where extend (constructions) |                      | Proposed Roof Dock Area SF and % (Note<br>Maximum is 25% of the enclosed floor area<br>immediately below):                               |                    | N/A                |  |
|                                                                          | ]                                                                | Required             | Existing                                                                                                                                 | Proposed           | Deficiencies       |  |
| 17                                                                       | Height:                                                          | 24" 0"               | 14' 9"                                                                                                                                   | NA                 |                    |  |
| 18                                                                       | Setbacks:                                                        |                      |                                                                                                                                          |                    |                    |  |
| 19                                                                       | Front First level:                                               | 30'-0"               | 16'-4" LUCE FINE AV                                                                                                                      | NA                 | None               |  |
| 20                                                                       |                                                                  |                      | 13'-0" W. 23BD STREET                                                                                                                    |                    |                    |  |
| 21                                                                       |                                                                  |                      | U SUNSET DEIVE                                                                                                                           |                    |                    |  |
| 22                                                                       | Front Second level:                                              | NJA                  | NA                                                                                                                                       | NA                 | None               |  |
| 23                                                                       | Sice 1:                                                          | NIA                  | NA                                                                                                                                       | NA                 | None               |  |
|                                                                          | Side 2 or (facing street):                                       | 7'-6"                | NA                                                                                                                                       | NA                 | None               |  |
| 24                                                                       | Rear                                                             | 20'-C"               | NA                                                                                                                                       | N/A                | None               |  |
| 25                                                                       | Accessory Structure Side 1                                       | NIA                  |                                                                                                                                          |                    |                    |  |
| 26                                                                       | Accessory Structure Side 2 or (facing st.)                       | NA                   |                                                                                                                                          |                    |                    |  |
|                                                                          | Accessory Structure Rear:                                        | NA                   |                                                                                                                                          |                    |                    |  |
| 27                                                                       | Sum of Side vard:                                                | NA                   |                                                                                                                                          |                    |                    |  |
| 28                                                                       |                                                                  |                      |                                                                                                                                          |                    |                    |  |
| 29                                                                       | Located within a Local Historic District?                        | ic Dietrict?         |                                                                                                                                          |                    |                    |  |
| Notes Designated as an individual Historic Single Family Residence Site? |                                                                  |                      | ND                                                                                                                                       |                    |                    |  |
|                                                                          | Determined to be Architecturally Significan                      | NO                   |                                                                                                                                          |                    |                    |  |
|                                                                          |                                                                  |                      |                                                                                                                                          |                    |                    |  |
| lf not                                                                   | er deta information should be presented like                     |                      |                                                                                                                                          |                    |                    |  |