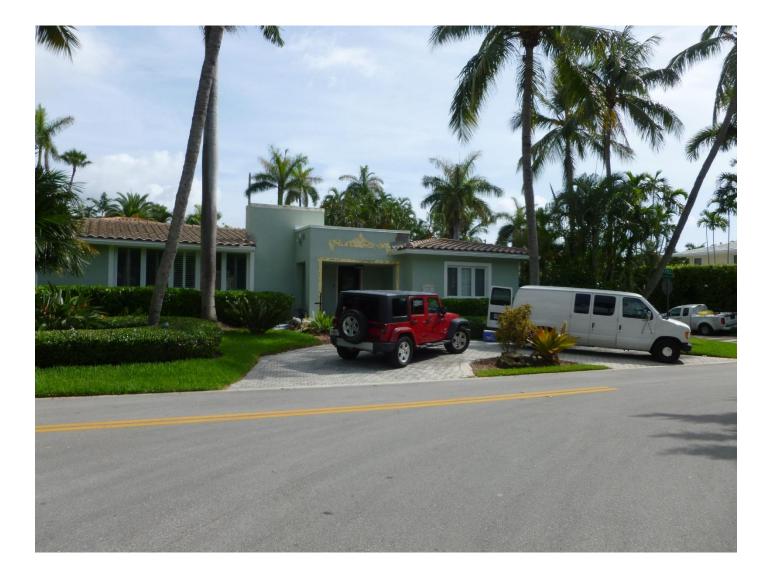

## 2301 Sunset Drive

Alteration to Driveway on 23<sup>rd</sup> Street

| ITE<br>M #                                                               | Zoning Information                                               |                      |                                                                                                                                          |                    |                    |  |
|--------------------------------------------------------------------------|------------------------------------------------------------------|----------------------|------------------------------------------------------------------------------------------------------------------------------------------|--------------------|--------------------|--|
| 1                                                                        | Address:                                                         | 2301 Sunset Drive    |                                                                                                                                          |                    |                    |  |
| 2                                                                        | Folio number(s):                                                 | 02-3228-001-1290     | 3228-001-1250                                                                                                                            |                    |                    |  |
| 3                                                                        | Board and file numbers :                                         | NA                   |                                                                                                                                          |                    |                    |  |
| 4                                                                        | Year built                                                       | 1947                 | Zoning Distric:                                                                                                                          |                    | RS-3               |  |
| 5                                                                        | Based Flood Elevation                                            | NiA                  | Grade value in NGVD:                                                                                                                     |                    | N/A                |  |
| 6                                                                        | Adjusted grade (Flood+Eradei2):                                  | NIA                  | Free board:                                                                                                                              |                    | N/A                |  |
| 7                                                                        | Lot Area:                                                        | 9,134 s.f.           |                                                                                                                                          |                    |                    |  |
| 8                                                                        | Lat width:                                                       | 75                   | Lot Depth:                                                                                                                               |                    | 143.26'            |  |
| Э                                                                        | Max Lot Coverage SF and %:                                       | 2,740 s.f. (30%)     | Proposed Lot Coverage BF and %:                                                                                                          |                    | N/A                |  |
| 10                                                                       | Existing Lot Coverage SF and %                                   | 3.624 s.f. (39.6%)   | Lot coverage deducted (garage-storage) SF:                                                                                               |                    | N/A                |  |
| 11                                                                       | Front Yard (Sunset Dr)Open Space SF and                          | 1,133 s.f. (65.3.5%) | Front Yard (Lucarne Av) Open Space SF and 🐇                                                                                              |                    | 979 s.f. (72.5%)   |  |
| 12                                                                       | Max Unit Size SF and %                                           | 4,567 s.f. (50%)     | Existing Unit Size SF and 1%                                                                                                             |                    | 4,154 s.f. (45.4%) |  |
| 13                                                                       | Existing First Floor Unit Size:                                  | 3664 s.f.            | Proposed First Floor Unit Size:                                                                                                          |                    | N/A                |  |
| 14                                                                       | Existing Second Floor Unit Size                                  |                      | Proposed Second Floor volumetric Unit Size SF<br>and % (Note: to exceed 70% of the first floor of the<br>main home require DRB Approval) |                    | N/A                |  |
| 15                                                                       | -                                                                | NA                   | Proposed Second Floor U                                                                                                                  | nit Size SF and %: | N/A                |  |
| 16                                                                       | party constructions (constructions) where extend (constructions) |                      | Proposed Roof Dock Area SF and % (Note<br>Maximum is 25% of the enclosed floor area<br>immediately below):                               |                    | N/A                |  |
|                                                                          | ]                                                                | Required             | Existing                                                                                                                                 | Proposed           | Deficiencies       |  |
| 17                                                                       | Height:                                                          | 24" 0"               | 14' 9"                                                                                                                                   | NA                 |                    |  |
| 18                                                                       | Setbacks:                                                        |                      |                                                                                                                                          |                    |                    |  |
| 19                                                                       | Front First level:                                               | 30'-0"               | 16'-4" LUCE FINE AV                                                                                                                      | NA                 | None               |  |
| 20                                                                       |                                                                  |                      | 13'-0" W. 23BD STREET                                                                                                                    |                    |                    |  |
| 21                                                                       |                                                                  |                      | U SUNSET DEIVE                                                                                                                           |                    |                    |  |
| 22                                                                       | Front Second level:                                              | NJA                  | NA                                                                                                                                       | NA                 | None               |  |
| 23                                                                       | Sice 1:                                                          | NIA                  | NA                                                                                                                                       | NA                 | None               |  |
|                                                                          | Side 2 or (facing street):                                       | 7'-6"                | NA                                                                                                                                       | NA                 | None               |  |
| 24                                                                       | Rear                                                             | 20'-C"               | NA                                                                                                                                       | N/A                | None               |  |
| 25                                                                       | Accessory Structure Side 1                                       | NIA                  |                                                                                                                                          |                    |                    |  |
| 26                                                                       | Accessory Structure Side 2 or (facing st.)                       | NA                   |                                                                                                                                          |                    |                    |  |
|                                                                          | Accessory Structure Rear:                                        | NA                   |                                                                                                                                          |                    |                    |  |
| 27                                                                       | Sum of Side vard:                                                | NA                   |                                                                                                                                          |                    |                    |  |
| 28                                                                       |                                                                  |                      |                                                                                                                                          |                    |                    |  |
| 29                                                                       | Located within a Local Historic District?                        | ic Dietrict?         |                                                                                                                                          |                    |                    |  |
| Notes Designated as an individual Historic Single Family Residence Site? |                                                                  |                      | ND                                                                                                                                       |                    |                    |  |
|                                                                          | Determined to be Architecturally Significan                      | NO                   |                                                                                                                                          |                    |                    |  |
|                                                                          |                                                                  |                      |                                                                                                                                          |                    |                    |  |
| lf not                                                                   | er deta information should be presented like                     |                      |                                                                                                                                          |                    |                    |  |