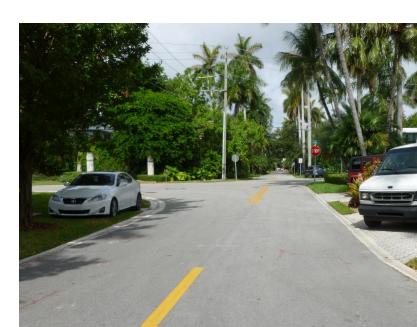

## 2301 Sunset Drive

Alteration to Driveway on 23<sup>rd</sup> Street

| ITE<br>M #                                                               | Zoning Information                                               |                      |                                                                                                                                          |                    |                    |  |
|--------------------------------------------------------------------------|------------------------------------------------------------------|----------------------|------------------------------------------------------------------------------------------------------------------------------------------|--------------------|--------------------|--|
| 1                                                                        | Address:                                                         | 2301 Sunset Drive    |                                                                                                                                          |                    |                    |  |
| 2                                                                        | Folio number(s):                                                 | 02-3228-001-1290     | 3228-001-1250                                                                                                                            |                    |                    |  |
| 3                                                                        | Board and file numbers :                                         | NA                   |                                                                                                                                          |                    |                    |  |
| 4                                                                        | Year built                                                       | 1947                 | Zoning Distric:                                                                                                                          |                    | RS-3               |  |
| 5                                                                        | Based Flood Elevation                                            | NiA                  | Grade value in NGVD:                                                                                                                     |                    | N/A                |  |
| 6                                                                        | Adjusted grade (Flood+Eradei2):                                  | NIA                  | Free board:                                                                                                                              |                    | N/A                |  |
| 7                                                                        | Lot Area:                                                        | 9,134 s.f.           |                                                                                                                                          |                    |                    |  |
| 8                                                                        | Lat width:                                                       | 75                   | Lot Depth:                                                                                                                               |                    | 143.26'            |  |
| Э                                                                        | Max Lot Coverage SF and %:                                       | 2,740 s.f. (30%)     | Proposed Lot Coverage BF and %:                                                                                                          |                    | N/A                |  |
| 10                                                                       | Existing Lot Coverage SF and %                                   | 3.624 s.f. (39.6%)   | Lot coverage deducted (garage-storage) SF:                                                                                               |                    | N/A                |  |
| 11                                                                       | Front Yard (Sunset Dr)Open Space SF and                          | 1,133 s.f. (65.3.5%) | Front Yard (Lucarne Av) Open Space SF and 🐇                                                                                              |                    | 979 s.f. (72.5%)   |  |
| 12                                                                       | Max Unit Size SF and %                                           | 4,567 s.f. (50%)     | Existing Unit Size SF and 1%                                                                                                             |                    | 4,154 s.f. (45.4%) |  |
| 13                                                                       | Existing First Floor Unit Size:                                  | 3664 s.f.            | Proposed First Floor Unit Size:                                                                                                          |                    | N/A                |  |
| 14                                                                       | Existing Second Floor Unit Size                                  |                      | Proposed Second Floor volumetric Unit Size SF<br>and % (Note: to exceed 70% of the first floor of the<br>main home require DRB Approval) |                    | N/A                |  |
| 15                                                                       | -                                                                | NA                   | Proposed Second Floor U                                                                                                                  | nit Size SF and %: | N/A                |  |
| 16                                                                       | party constructions (constructions) where extend (constructions) |                      | Proposed Roof Dock Area SF and % (Note<br>Maximum is 25% of the enclosed floor area<br>immediately below):                               |                    | N/A                |  |
|                                                                          | ]                                                                | Required             | Existing                                                                                                                                 | Proposed           | Deficiencies       |  |
| 17                                                                       | Height:                                                          | 24" 0"               | 14' 9"                                                                                                                                   | NA                 |                    |  |
| 18                                                                       | Setbacks:                                                        |                      |                                                                                                                                          |                    |                    |  |
| 19                                                                       | Front First level:                                               | 30'-0"               | 16'-4" LUCE FINE AV                                                                                                                      | NA                 | None               |  |
| 20                                                                       |                                                                  |                      | 13'-0" W. 23BD STREET                                                                                                                    |                    |                    |  |
| 21                                                                       |                                                                  |                      | U SUNSET DEIVE                                                                                                                           |                    |                    |  |
| 22                                                                       | Front Second level:                                              | NJA                  | NA                                                                                                                                       | NA                 | None               |  |
| 23                                                                       | Sice 1:                                                          | NIA                  | NA                                                                                                                                       | NA                 | None               |  |
|                                                                          | Side 2 or (facing street):                                       | 7'-6"                | NA                                                                                                                                       | NA                 | None               |  |
| 24                                                                       | Rear                                                             | 20'-C"               | NA                                                                                                                                       | N/A                | None               |  |
| 25                                                                       | Accessory Structure Side 1                                       | NIA                  |                                                                                                                                          |                    |                    |  |
| 26                                                                       | Accessory Structure Side 2 or (facing st.)                       | NA                   |                                                                                                                                          |                    |                    |  |
|                                                                          | Accessory Structure Rear:                                        | NA                   |                                                                                                                                          |                    |                    |  |
| 27                                                                       | Sum of Side vard:                                                | NA                   |                                                                                                                                          |                    |                    |  |
| 28                                                                       |                                                                  |                      |                                                                                                                                          |                    |                    |  |
| 29                                                                       | Located within a Local Historic District?                        | ic Dietrict?         |                                                                                                                                          |                    |                    |  |
| Notes Designated as an individual Historic Single Family Residence Site? |                                                                  |                      | ND                                                                                                                                       |                    |                    |  |
|                                                                          | Determined to be Architecturally Significan                      | NO                   |                                                                                                                                          |                    |                    |  |
|                                                                          |                                                                  |                      |                                                                                                                                          |                    |                    |  |
| lf not                                                                   | er deta information should be presented like                     |                      |                                                                                                                                          |                    |                    |  |