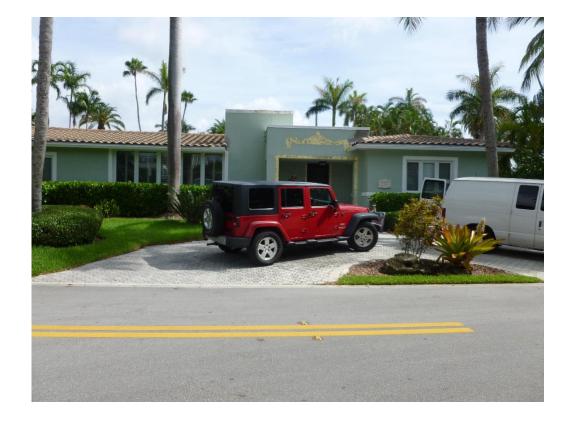

## 2301 Sunset Drive

Alteration to Driveway on 23<sup>rd</sup> Street

| ITE<br>M #                                                               | Zoning Information                                               |                      |                                                                                                                                          |                    |                    |  |
|--------------------------------------------------------------------------|------------------------------------------------------------------|----------------------|------------------------------------------------------------------------------------------------------------------------------------------|--------------------|--------------------|--|
| 1                                                                        | Address:                                                         | 2301 Sunset Drive    |                                                                                                                                          |                    |                    |  |
| 2                                                                        | Folio number(s):                                                 | 02-3228-001-1290     | 3228-001-1250                                                                                                                            |                    |                    |  |
| 3                                                                        | Board and file numbers :                                         | NA                   |                                                                                                                                          |                    |                    |  |
| 4                                                                        | Year built                                                       | 1947                 | Zoning Distric:                                                                                                                          |                    | RS-3               |  |
| 5                                                                        | Based Flood Elevation                                            | NiA                  | Grade value in NGVD:                                                                                                                     |                    | N/A                |  |
| 6                                                                        | Adjusted grade (Flood+Eradei2):                                  | NIA                  | Free board:                                                                                                                              |                    | N/A                |  |
| 7                                                                        | Lot Area:                                                        | 9,134 s.f.           |                                                                                                                                          |                    |                    |  |
| 8                                                                        | Lat width:                                                       | 75                   | Lot Depth:                                                                                                                               |                    | 143.26'            |  |
| Э                                                                        | Max Lot Coverage SF and %:                                       | 2,740 s.f. (30%)     | Proposed Lot Coverage BF and %:                                                                                                          |                    | N/A                |  |
| 10                                                                       | Existing Lot Coverage SF and %                                   | 3.624 s.f. (39.6%)   | Lot coverage deducted (garage-storage) SF:                                                                                               |                    | N/A                |  |
| 11                                                                       | Front Yard (Sunset Dr)Open Space SF and                          | 1,133 s.f. (65.3.5%) | Front Yard (Lucarne Av) Open Space SF and 🐇                                                                                              |                    | 979 s.f. (72.5%)   |  |
| 12                                                                       | Max Unit Size SF and %                                           | 4,567 s.f. (50%)     | Existing Unit Size SF and 1%                                                                                                             |                    | 4,154 s.f. (45.4%) |  |
| 13                                                                       | Existing First Floor Unit Size:                                  | 3664 s.f.            | Proposed First Floor Unit Size:                                                                                                          |                    | N/A                |  |
| 14                                                                       | Existing Second Floor Unit Size                                  |                      | Proposed Second Floor volumetric Unit Size SF<br>and % (Note: to exceed 70% of the first floor of the<br>main home require DRB Approval) |                    | N/A                |  |
| 15                                                                       | -                                                                | NA                   | Proposed Second Floor U                                                                                                                  | nit Size SF and %: | N/A                |  |
| 16                                                                       | party constructions (constructions) where extend (constructions) |                      | Proposed Roof Dock Area SF and % (Note<br>Maximum is 25% of the enclosed floor area<br>immediately below):                               |                    | N/A                |  |
|                                                                          | ]                                                                | Required             | Existing                                                                                                                                 | Proposed           | Deficiencies       |  |
| 17                                                                       | Height:                                                          | 24" 0"               | 14' 9"                                                                                                                                   | NA                 |                    |  |
| 18                                                                       | Setbacks:                                                        |                      |                                                                                                                                          |                    |                    |  |
| 19                                                                       | Front First level:                                               | 30'-0"               | 16'-4" LUCE FINE AV                                                                                                                      | NA                 | None               |  |
| 20                                                                       |                                                                  |                      | 13'-0" W. 23BD STREET                                                                                                                    |                    |                    |  |
| 21                                                                       |                                                                  |                      | U SUNSET DEIVE                                                                                                                           |                    |                    |  |
| 22                                                                       | Front Second level:                                              | NJA                  | NA                                                                                                                                       | NA                 | None               |  |
| 23                                                                       | Sice 1:                                                          | NIA                  | NA                                                                                                                                       | NA                 | None               |  |
|                                                                          | Side 2 or (facing street):                                       | 7'-6"                | NA                                                                                                                                       | NA                 | None               |  |
| 24                                                                       | Rear                                                             | 20'-C"               | NA                                                                                                                                       | N/A                | None               |  |
| 25                                                                       | Accessory Structure Side 1                                       | NIA                  |                                                                                                                                          |                    |                    |  |
| 26                                                                       | Accessory Structure Side 2 or (facing st.)                       | NA                   |                                                                                                                                          |                    |                    |  |
|                                                                          | Accessory Structure Rear:                                        | NA                   |                                                                                                                                          |                    |                    |  |
| 27                                                                       | Sum of Side vard:                                                | NA                   |                                                                                                                                          |                    |                    |  |
| 28                                                                       |                                                                  |                      |                                                                                                                                          |                    |                    |  |
| 29                                                                       | Located within a Local Historic District?                        | ic Dietrict?         |                                                                                                                                          |                    |                    |  |
| Notes Designated as an individual Historic Single Family Residence Site? |                                                                  |                      | ND                                                                                                                                       |                    |                    |  |
|                                                                          | Determined to be Architecturally Significan                      | NO                   |                                                                                                                                          |                    |                    |  |
|                                                                          |                                                                  |                      |                                                                                                                                          |                    |                    |  |
| lf not                                                                   | er deta information should be presented like                     |                      |                                                                                                                                          |                    |                    |  |