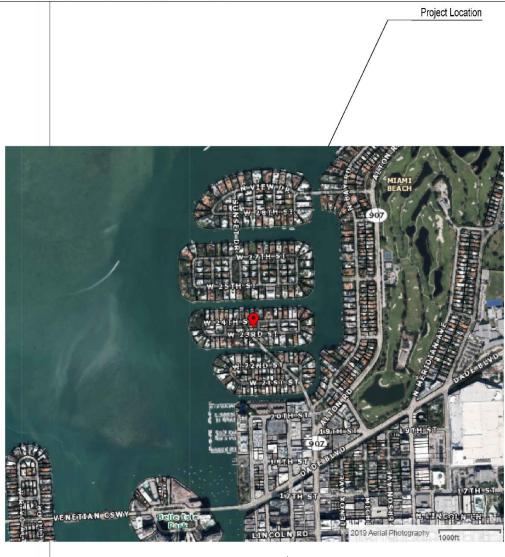

## 2301 Sunset Drive

Alteration to Driveway on 23<sup>rd</sup> Street

| ITE<br>M #                                                               | Zoning Information                                               |                      |                                                                                                                                          |                    |                    |  |
|--------------------------------------------------------------------------|------------------------------------------------------------------|----------------------|------------------------------------------------------------------------------------------------------------------------------------------|--------------------|--------------------|--|
| 1                                                                        | Address:                                                         | 2301 Sunset Drive    |                                                                                                                                          |                    |                    |  |
| 2                                                                        | Folio number(s):                                                 | 02-3228-001-1290     | 3228-001-1250                                                                                                                            |                    |                    |  |
| 3                                                                        | Board and file numbers :                                         | NA                   |                                                                                                                                          |                    |                    |  |
| 4                                                                        | Year built                                                       | 1947                 | Zoning Distric:                                                                                                                          |                    | RS-3               |  |
| 5                                                                        | Based Flood Elevation                                            | NiA                  | Grade value in NGVD:                                                                                                                     |                    | N/A                |  |
| 6                                                                        | Adjusted grade (Flood+Eradei2):                                  | NIA                  | Free board:                                                                                                                              |                    | N/A                |  |
| 7                                                                        | Lot Area:                                                        | 9,134 s.f.           |                                                                                                                                          |                    |                    |  |
| 8                                                                        | Lat width:                                                       | 75                   | Lot Depth:                                                                                                                               |                    | 143.26'            |  |
| Э                                                                        | Max Lot Coverage SF and %:                                       | 2,740 s.f. (30%)     | Proposed Lot Coverage BF and %:                                                                                                          |                    | N/A                |  |
| 10                                                                       | Existing Lot Coverage SF and %                                   | 3.624 s.f. (39.6%)   | Lot coverage deducted (garage-storage) SF:                                                                                               |                    | N/A                |  |
| 11                                                                       | Front Yard (Sunset Dr)Open Space SF and                          | 1,133 s.f. (65.3.5%) | Front Yard (Lucarne Av) Open Space SF and 🐇                                                                                              |                    | 979 s.f. (72.5%)   |  |
| 12                                                                       | Max Unit Size SF and %                                           | 4,567 s.f. (50%)     | Existing Unit Size SF and 1%                                                                                                             |                    | 4,154 s.f. (45.4%) |  |
| 13                                                                       | Existing First Floor Unit Size:                                  | 3664 s.f.            | Proposed First Floor Unit Size:                                                                                                          |                    | N/A                |  |
| 14                                                                       | Existing Second Floor Unit Size                                  |                      | Proposed Second Floor volumetric Unit Size SF<br>and % (Note: to exceed 70% of the first floor of the<br>main home require DRB Approval) |                    | N/A                |  |
| 15                                                                       | -                                                                | NA                   | Proposed Second Floor U                                                                                                                  | nit Size SF and %: | N/A                |  |
| 16                                                                       | party constructions (constructions) where extend (constructions) |                      | Proposed Roof Dock Area SF and % (Note<br>Maximum is 25% of the enclosed floor area<br>immediately below):                               |                    | N/A                |  |
|                                                                          | ]                                                                | Required             | Existing                                                                                                                                 | Proposed           | Deficiencies       |  |
| 17                                                                       | Height:                                                          | 24" 0"               | 14' 9"                                                                                                                                   | NA                 |                    |  |
| 18                                                                       | Setbacks:                                                        |                      |                                                                                                                                          |                    |                    |  |
| 19                                                                       | Front First level:                                               | 30'-0"               | 16'-4" LUCE FINE AV                                                                                                                      | NA                 | None               |  |
| 20                                                                       |                                                                  |                      | 13'-0" W. 23BD STREET                                                                                                                    |                    |                    |  |
| 21                                                                       |                                                                  |                      | U SUNSET DEIVE                                                                                                                           |                    |                    |  |
| 22                                                                       | Front Second level:                                              | NJA                  | NA                                                                                                                                       | NA                 | None               |  |
| 23                                                                       | Sice 1:                                                          | NIA                  | NA                                                                                                                                       | NA                 | None               |  |
|                                                                          | Side 2 or (facing street):                                       | 7'-6"                | NA                                                                                                                                       | NA                 | None               |  |
| 24                                                                       | Rear                                                             | 20'-C"               | NA                                                                                                                                       | N/A                | None               |  |
| 25                                                                       | Accessory Structure Side 1                                       | NIA                  |                                                                                                                                          |                    |                    |  |
| 26                                                                       | Accessory Structure Side 2 or (facing st.)                       | NA                   |                                                                                                                                          |                    |                    |  |
|                                                                          | Accessory Structure Rear:                                        | NA                   |                                                                                                                                          |                    |                    |  |
| 27                                                                       | Sum of Side vard:                                                | NA                   |                                                                                                                                          |                    |                    |  |
| 28                                                                       |                                                                  |                      |                                                                                                                                          |                    |                    |  |
| 29                                                                       | Located within a Local Historic District?                        | ic Dietrict?         |                                                                                                                                          |                    |                    |  |
| Notes Designated as an individual Historic Single Family Residence Site? |                                                                  |                      | ND                                                                                                                                       |                    |                    |  |
|                                                                          | Determined to be Architecturally Significan                      | NO                   |                                                                                                                                          |                    |                    |  |
|                                                                          |                                                                  |                      |                                                                                                                                          |                    |                    |  |
| lf not                                                                   | er deta information should be presented like                     |                      |                                                                                                                                          |                    |                    |  |