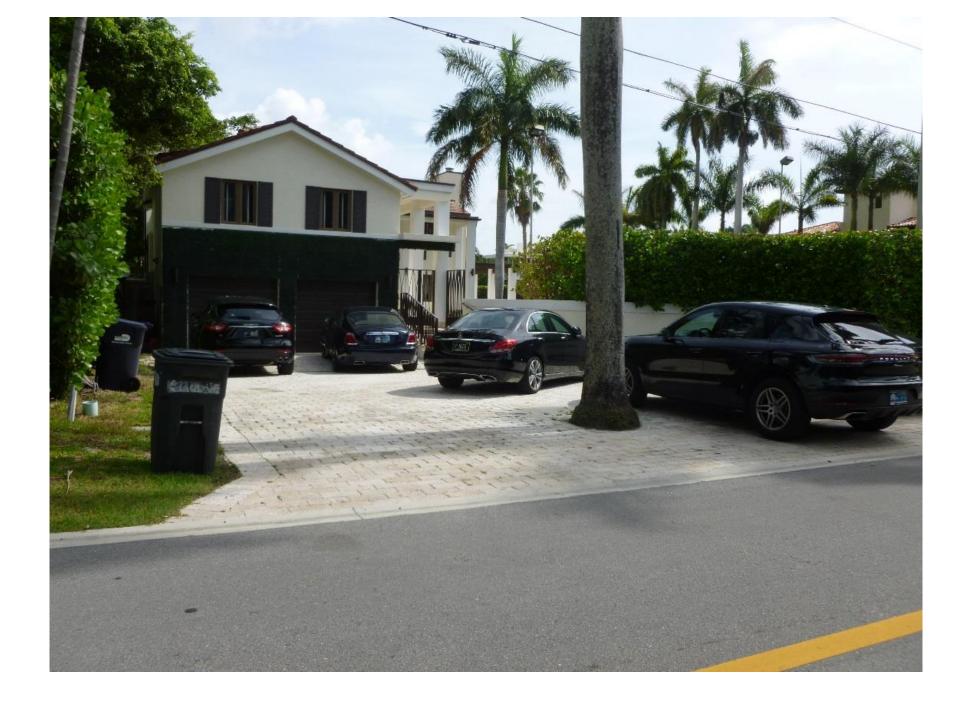

## 2301 Sunset Drive

Alteration to Driveway on 23<sup>rd</sup> Street

| ITE<br>M #                                                               | Zoning Information                                               |                      |                                                                                                                                          |                    |                    |  |
|--------------------------------------------------------------------------|------------------------------------------------------------------|----------------------|------------------------------------------------------------------------------------------------------------------------------------------|--------------------|--------------------|--|
| 1                                                                        | Address:                                                         | 2301 Sunset Drive    |                                                                                                                                          |                    |                    |  |
| 2                                                                        | Folio number(s):                                                 | 02-3228-001-1290     | 3228-001-1250                                                                                                                            |                    |                    |  |
| 3                                                                        | Board and file numbers :                                         | NA                   |                                                                                                                                          |                    |                    |  |
| 4                                                                        | Year built                                                       | 1947                 | Zoning Distric:                                                                                                                          |                    | RS-3               |  |
| 5                                                                        | Based Flood Elevation                                            | NiA                  | Grade value in NGVD:                                                                                                                     |                    | N/A                |  |
| 6                                                                        | Adjusted grade (Flood+Eradei2):                                  | NIA                  | Free board:                                                                                                                              |                    | N/A                |  |
| 7                                                                        | Lot Area:                                                        | 9,134 s.f.           |                                                                                                                                          |                    |                    |  |
| 8                                                                        | Lat width:                                                       | 75                   | Lot Depth:                                                                                                                               |                    | 143.26'            |  |
| Э                                                                        | Max Lot Coverage SF and %:                                       | 2,740 s.f. (30%)     | Proposed Lot Coverage BF and %:                                                                                                          |                    | N/A                |  |
| 10                                                                       | Existing Lot Coverage SF and %                                   | 3.624 s.f. (39.6%)   | Lot coverage deducted (garage-storage) SF:                                                                                               |                    | N/A                |  |
| 11                                                                       | Front Yard (Sunset Dr)Open Space SF and                          | 1,133 s.f. (65.3.5%) | Front Yard (Lucarne Av) Open Space SF and 🐇                                                                                              |                    | 979 s.f. (72.5%)   |  |
| 12                                                                       | Max Unit Size SF and %                                           | 4,567 s.f. (50%)     | Existing Unit Size SF and 1%                                                                                                             |                    | 4,154 s.f. (45.4%) |  |
| 13                                                                       | Existing First Floor Unit Size:                                  | 3664 s.f.            | Proposed First Floor Unit Size:                                                                                                          |                    | N/A                |  |
| 14                                                                       | Existing Second Floor Unit Size                                  |                      | Proposed Second Floor volumetric Unit Size SF<br>and % (Note: to exceed 70% of the first floor of the<br>main home require DRB Approval) |                    | N/A                |  |
| 15                                                                       | -                                                                | NA                   | Proposed Second Floor U                                                                                                                  | nit Size SF and %: | N/A                |  |
| 16                                                                       | party constructions (constructions) where extend (constructions) |                      | Proposed Roof Dock Area SF and % (Note<br>Maximum is 25% of the enclosed floor area<br>immediately below):                               |                    | N/A                |  |
|                                                                          | ]                                                                | Required             | Existing                                                                                                                                 | Proposed           | Deficiencies       |  |
| 17                                                                       | Height:                                                          | 24" 0"               | 14' 9"                                                                                                                                   | NA                 |                    |  |
| 18                                                                       | Setbacks:                                                        |                      |                                                                                                                                          |                    |                    |  |
| 19                                                                       | Front First level:                                               | 30'-0"               | 16'-4" LUCE FINE AV                                                                                                                      | NA                 | None               |  |
| 20                                                                       |                                                                  |                      | 13'-0" W. 23BD STREET                                                                                                                    |                    |                    |  |
| 21                                                                       |                                                                  |                      | U SUNSET DEIVE                                                                                                                           |                    |                    |  |
| 22                                                                       | Front Second level:                                              | NJA                  | NA                                                                                                                                       | NA                 | None               |  |
| 23                                                                       | Sice 1:                                                          | NIA                  | NA                                                                                                                                       | NA                 | None               |  |
|                                                                          | Side 2 or (facing street):                                       | 7'-6"                | NA                                                                                                                                       | NA                 | None               |  |
| 24                                                                       | Rear                                                             | 20'-C"               | NA                                                                                                                                       | N/A                | None               |  |
| 25                                                                       | Accessory Structure Side 1                                       | NIA                  |                                                                                                                                          |                    |                    |  |
| 26                                                                       | Accessory Structure Side 2 or (facing st.)                       | NA                   |                                                                                                                                          |                    |                    |  |
|                                                                          | Accessory Structure Rear:                                        | NA                   |                                                                                                                                          |                    |                    |  |
| 27                                                                       | Sum of Side vard:                                                | NA                   |                                                                                                                                          |                    |                    |  |
| 28                                                                       |                                                                  |                      |                                                                                                                                          |                    |                    |  |
| 29                                                                       | Located within a Local Historic District?                        | ic Dietrict?         |                                                                                                                                          |                    |                    |  |
| Notes Designated as an individual Historic Single Family Residence Site? |                                                                  |                      | ND                                                                                                                                       |                    |                    |  |
|                                                                          | Determined to be Architecturally Significan                      | NO                   |                                                                                                                                          |                    |                    |  |
|                                                                          |                                                                  |                      |                                                                                                                                          |                    |                    |  |
| lf not                                                                   | er deta information should be presented like                     |                      |                                                                                                                                          |                    |                    |  |