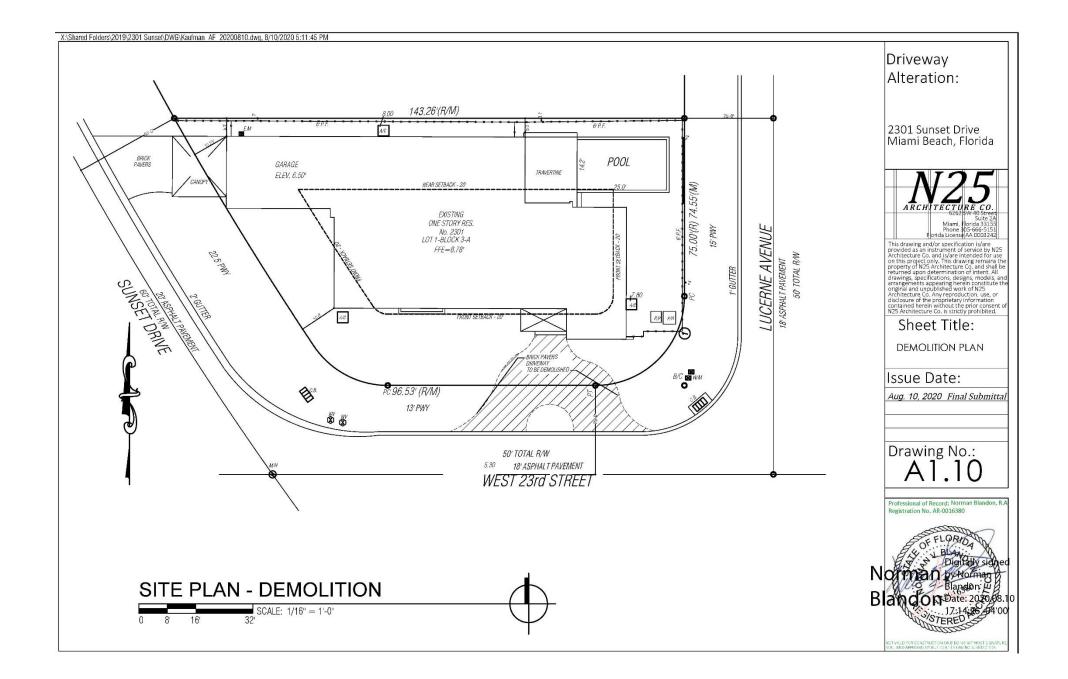

## 2301 Sunset Drive

Alteration to Driveway on 23<sup>rd</sup> Street

| ITE<br>M #                                                               | Zoning Information                                               |                      |                                                                                                                                          |                    |                    |  |
|--------------------------------------------------------------------------|------------------------------------------------------------------|----------------------|------------------------------------------------------------------------------------------------------------------------------------------|--------------------|--------------------|--|
| 1                                                                        | Address:                                                         | 2301 Sunset Drive    |                                                                                                                                          |                    |                    |  |
| 2                                                                        | Folio number(s):                                                 | 02-3228-001-1290     | 3228-001-1250                                                                                                                            |                    |                    |  |
| 3                                                                        | Board and file numbers :                                         | NA                   |                                                                                                                                          |                    |                    |  |
| 4                                                                        | Year built                                                       | 1947                 | Zoning Distric:                                                                                                                          |                    | RS-3               |  |
| 5                                                                        | Based Flood Elevation                                            | NiA                  | Grade value in NGVD:                                                                                                                     |                    | N/A                |  |
| 6                                                                        | Adjusted grade (Flood+Eradei2):                                  | NIA                  | Free board:                                                                                                                              |                    | N/A                |  |
| 7                                                                        | Lot Area:                                                        | 9,134 s.f.           |                                                                                                                                          |                    |                    |  |
| 8                                                                        | Lat width:                                                       | 75                   | Lot Depth:                                                                                                                               |                    | 143.26'            |  |
| Э                                                                        | Max Lot Coverage SF and %:                                       | 2,740 s.f. (30%)     | Proposed Lot Coverage BF and %:                                                                                                          |                    | N/A                |  |
| 10                                                                       | Existing Lot Coverage SF and %                                   | 3.624 s.f. (39.6%)   | Lot coverage deducted (garage-storage) SF:                                                                                               |                    | N/A                |  |
| 11                                                                       | Front Yard (Sunset Dr)Open Space SF and                          | 1,133 s.f. (65.3.5%) | Front Yard (Lucarne Av) Open Space SF and 🐇                                                                                              |                    | 979 s.f. (72.5%)   |  |
| 12                                                                       | Max Unit Size SF and %                                           | 4,567 s.f. (50%)     | Existing Unit Size SF and 1%                                                                                                             |                    | 4,154 s.f. (45.4%) |  |
| 13                                                                       | Existing First Floor Unit Size:                                  | 3664 s.f.            | Proposed First Floor Unit Size:                                                                                                          |                    | N/A                |  |
| 14                                                                       | Existing Second Floor Unit Size                                  |                      | Proposed Second Floor volumetric Unit Size SF<br>and % (Note: to exceed 70% of the first floor of the<br>main home require DRB Approval) |                    | N/A                |  |
| 15                                                                       | -                                                                | NA                   | Proposed Second Floor U                                                                                                                  | nit Size SF and %: | N/A                |  |
| 16                                                                       | party constructions (constructions) where extend (constructions) |                      | Proposed Roof Dock Area SF and % (Note<br>Maximum is 25% of the enclosed floor area<br>immediately below):                               |                    | N/A                |  |
|                                                                          | ]                                                                | Required             | Existing                                                                                                                                 | Proposed           | Deficiencies       |  |
| 17                                                                       | Height:                                                          | 24" 0"               | 14' 9"                                                                                                                                   | NA                 |                    |  |
| 18                                                                       | Setbacks:                                                        |                      |                                                                                                                                          |                    |                    |  |
| 19                                                                       | Front First level:                                               | 30'-0"               | 16'-4" LUCE FINE AV                                                                                                                      | NA                 | None               |  |
| 20                                                                       |                                                                  |                      | 13'-0" W. 23BD STREET                                                                                                                    |                    |                    |  |
| 21                                                                       |                                                                  |                      | U SUNSET DEIVE                                                                                                                           |                    |                    |  |
| 22                                                                       | Front Second level:                                              | NJA                  | NA                                                                                                                                       | NA                 | None               |  |
| 23                                                                       | Sice 1:                                                          | NIA                  | NA                                                                                                                                       | NA                 | None               |  |
|                                                                          | Side 2 or (facing street):                                       | 7'-6"                | NA                                                                                                                                       | NA                 | None               |  |
| 24                                                                       | Rear                                                             | 20'-C"               | NA                                                                                                                                       | N/A                | None               |  |
| 25                                                                       | Accessory Structure Side 1                                       | NIA                  |                                                                                                                                          |                    |                    |  |
| 26                                                                       | Accessory Structure Side 2 or (facing st.)                       | NA                   |                                                                                                                                          |                    |                    |  |
|                                                                          | Accessory Structure Rear:                                        | NA                   |                                                                                                                                          |                    |                    |  |
| 27                                                                       | Sum of Side vard:                                                | NA                   |                                                                                                                                          |                    |                    |  |
| 28                                                                       |                                                                  |                      |                                                                                                                                          |                    |                    |  |
| 29                                                                       | Located within a Local Historic District?                        | ic Dietrict?         |                                                                                                                                          |                    |                    |  |
| Notes Designated as an individual Historic Single Family Residence Site? |                                                                  |                      | ND                                                                                                                                       |                    |                    |  |
|                                                                          | Determined to be Architecturally Significan                      | NO                   |                                                                                                                                          |                    |                    |  |
|                                                                          |                                                                  |                      |                                                                                                                                          |                    |                    |  |
| lf not                                                                   | er deta information should be presented like                     |                      |                                                                                                                                          |                    |                    |  |