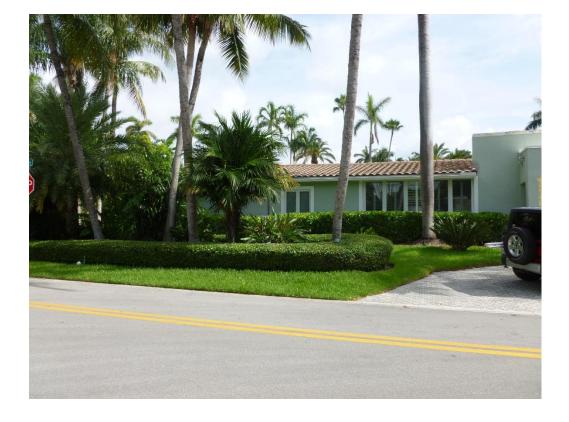

## 2301 Sunset Drive

Alteration to Driveway on 23<sup>rd</sup> Street

| ITE<br>M #                                                               | Zoning Information                                               |                      |                                                                                                                                          |                    |                    |  |
|--------------------------------------------------------------------------|------------------------------------------------------------------|----------------------|------------------------------------------------------------------------------------------------------------------------------------------|--------------------|--------------------|--|
| 1                                                                        | Address:                                                         | 2301 Sunset Drive    |                                                                                                                                          |                    |                    |  |
| 2                                                                        | Folio number(s):                                                 | 02-3228-001-1290     | 3228-001-1250                                                                                                                            |                    |                    |  |
| 3                                                                        | Board and file numbers :                                         | NA                   |                                                                                                                                          |                    |                    |  |
| 4                                                                        | Year built                                                       | 1947                 | Zoning Distric:                                                                                                                          |                    | RS-3               |  |
| 5                                                                        | Based Flood Elevation                                            | NiA                  | Grade value in NGVD:                                                                                                                     |                    | N/A                |  |
| 6                                                                        | Adjusted grade (Flood+Eradei2):                                  | NIA                  | Free board:                                                                                                                              |                    | N/A                |  |
| 7                                                                        | Lot Area:                                                        | 9,134 s.f.           |                                                                                                                                          |                    |                    |  |
| 8                                                                        | Lat width:                                                       | 75                   | Lot Depth:                                                                                                                               |                    | 143.26'            |  |
| Э                                                                        | Max Lot Coverage SF and %:                                       | 2,740 s.f. (30%)     | Proposed Lot Coverage BF and %:                                                                                                          |                    | N/A                |  |
| 10                                                                       | Existing Lot Coverage SF and %                                   | 3.624 s.f. (39.6%)   | Lot coverage deducted (garage-storage) SF:                                                                                               |                    | N/A                |  |
| 11                                                                       | Front Yard (Sunset Dr)Open Space SF and                          | 1,133 s.f. (65.3.5%) | Front Yard (Lucarne Av) Open Space SF and 🐇                                                                                              |                    | 979 s.f. (72.5%)   |  |
| 12                                                                       | Max Unit Size SF and %                                           | 4,567 s.f. (50%)     | Existing Unit Size SF and 1%                                                                                                             |                    | 4,154 s.f. (45.4%) |  |
| 13                                                                       | Existing First Floor Unit Size:                                  | 3664 s.f.            | Proposed First Floor Unit Size:                                                                                                          |                    | N/A                |  |
| 14                                                                       | Existing Second Floor Unit Size                                  |                      | Proposed Second Floor volumetric Unit Size SF<br>and % (Note: to exceed 70% of the first floor of the<br>main home require DRB Approval) |                    | N/A                |  |
| 15                                                                       | -                                                                | NA                   | Proposed Second Floor U                                                                                                                  | nit Size SF and %: | N/A                |  |
| 16                                                                       | party constructions (constructions) where extend (constructions) |                      | Proposed Roof Dock Area SF and % (Note<br>Maximum is 25% of the enclosed floor area<br>immediately below):                               |                    | N/A                |  |
|                                                                          | ]                                                                | Required             | Existing                                                                                                                                 | Proposed           | Deficiencies       |  |
| 17                                                                       | Height:                                                          | 24" 0"               | 14' 9"                                                                                                                                   | NA                 |                    |  |
| 18                                                                       | Setbacks:                                                        |                      |                                                                                                                                          |                    |                    |  |
| 19                                                                       | Front First level:                                               | 30'-0"               | 16'-4" LUCE FINE AV                                                                                                                      | NA                 | None               |  |
| 20                                                                       |                                                                  |                      | 13'-0" W. 23BD STREET                                                                                                                    |                    |                    |  |
| 21                                                                       |                                                                  |                      | U SUNSET DEIVE                                                                                                                           |                    |                    |  |
| 22                                                                       | Front Second level:                                              | NJA                  | NA                                                                                                                                       | NA                 | None               |  |
| 23                                                                       | Sice 1:                                                          | NIA                  | NA                                                                                                                                       | NA                 | None               |  |
|                                                                          | Side 2 or (facing street):                                       | 7'-6"                | NA                                                                                                                                       | NA                 | None               |  |
| 24                                                                       | Rear                                                             | 20'-C"               | NA                                                                                                                                       | N/A                | None               |  |
| 25                                                                       | Accessory Structure Side 1                                       | NIA                  |                                                                                                                                          |                    |                    |  |
| 26                                                                       | Accessory Structure Side 2 or (facing st.)                       | NA                   |                                                                                                                                          |                    |                    |  |
|                                                                          | Accessory Structure Rear:                                        | NA                   |                                                                                                                                          |                    |                    |  |
| 27                                                                       | Sum of Side vard:                                                | NA                   |                                                                                                                                          |                    |                    |  |
| 28                                                                       |                                                                  |                      |                                                                                                                                          |                    |                    |  |
| 29                                                                       | Located within a Local Historic District?                        | ic Dietrict?         |                                                                                                                                          |                    |                    |  |
| Notes Designated as an individual Historic Single Family Residence Site? |                                                                  |                      | ND                                                                                                                                       |                    |                    |  |
|                                                                          | Determined to be Architecturally Significan                      | NO                   |                                                                                                                                          |                    |                    |  |
|                                                                          |                                                                  |                      |                                                                                                                                          |                    |                    |  |
| lf not                                                                   | er deta information should be presented like                     |                      |                                                                                                                                          |                    |                    |  |