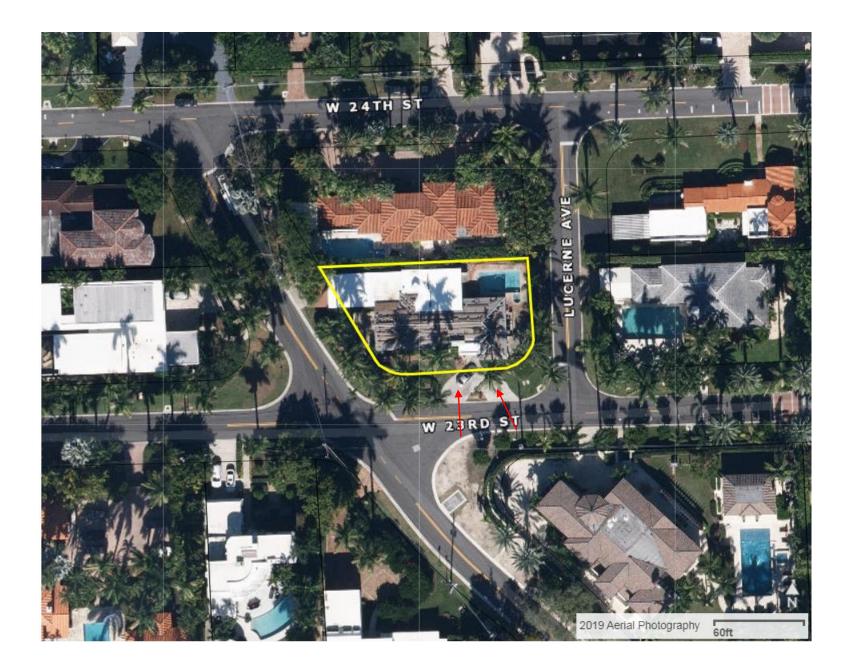

## 2301 Sunset Drive

Alteration to Driveway on 23<sup>rd</sup> Street

| ITE<br>M #                                                               | Zoning Information                                               |                      |                                                                                                                                          |                    |                    |  |
|--------------------------------------------------------------------------|------------------------------------------------------------------|----------------------|------------------------------------------------------------------------------------------------------------------------------------------|--------------------|--------------------|--|
| 1                                                                        | Address:                                                         | 2301 Sunset Drive    |                                                                                                                                          |                    |                    |  |
| 2                                                                        | Folio number(s):                                                 | 02-3228-001-1290     | 3228-001-1250                                                                                                                            |                    |                    |  |
| 3                                                                        | Board and file numbers :                                         | NA                   |                                                                                                                                          |                    |                    |  |
| 4                                                                        | Year built                                                       | 1947                 | Zoning Distric:                                                                                                                          |                    | RS-3               |  |
| 5                                                                        | Based Flood Elevation                                            | NiA                  | Grade value in NGVD:                                                                                                                     |                    | N/A                |  |
| 6                                                                        | Adjusted grade (Flood+Eradei2):                                  | NIA                  | Free board:                                                                                                                              |                    | N/A                |  |
| 7                                                                        | Lot Area:                                                        | 9,134 s.f.           |                                                                                                                                          |                    |                    |  |
| 8                                                                        | Lat width:                                                       | 75                   | Lot Depth:                                                                                                                               |                    | 143.26'            |  |
| Э                                                                        | Max Lot Coverage SF and %:                                       | 2,740 s.f. (30%)     | Proposed Lot Coverage BF and %:                                                                                                          |                    | N/A                |  |
| 10                                                                       | Existing Lot Coverage SF and %                                   | 3.624 s.f. (39.6%)   | Lot coverage deducted (garage-storage) SF:                                                                                               |                    | N/A                |  |
| 11                                                                       | Front Yard (Sunset Dr)Open Space SF and                          | 1,133 s.f. (65.3.5%) | Front Yard (Lucarne Av) Open Space SF and 🐇                                                                                              |                    | 979 s.f. (72.5%)   |  |
| 12                                                                       | Max Unit Size SF and %                                           | 4,567 s.f. (50%)     | Existing Unit Size SF and 1%                                                                                                             |                    | 4,154 s.f. (45.4%) |  |
| 13                                                                       | Existing First Floor Unit Size:                                  | 3664 s.f.            | Proposed First Floor Unit Size:                                                                                                          |                    | N/A                |  |
| 14                                                                       | Existing Second Floor Unit Size                                  |                      | Proposed Second Floor volumetric Unit Size SF<br>and % (Note: to exceed 70% of the first floor of the<br>main home require DRB Approval) |                    | N/A                |  |
| 15                                                                       | -                                                                | NA                   | Proposed Second Floor U                                                                                                                  | nit Size SF and %: | N/A                |  |
| 16                                                                       | party constructions (constructions) where extend (constructions) |                      | Proposed Roof Dock Area SF and % (Note<br>Maximum is 25% of the enclosed floor area<br>immediately below):                               |                    | N/A                |  |
|                                                                          | ]                                                                | Required             | Existing                                                                                                                                 | Proposed           | Deficiencies       |  |
| 17                                                                       | Height:                                                          | 24" 0"               | 14' 9"                                                                                                                                   | NA                 |                    |  |
| 18                                                                       | Setbacks:                                                        |                      |                                                                                                                                          |                    |                    |  |
| 19                                                                       | Front First level:                                               | 30'-0"               | 16'-4" LUCE FINE AV                                                                                                                      | NA                 | None               |  |
| 20                                                                       |                                                                  |                      | 13'-0" W. 23BD STREET                                                                                                                    |                    |                    |  |
| 21                                                                       |                                                                  |                      | U SUNSET DEIVE                                                                                                                           |                    |                    |  |
| 22                                                                       | Front Second level:                                              | NJA                  | NA                                                                                                                                       | NA                 | None               |  |
| 23                                                                       | Sice 1:                                                          | NIA                  | NA                                                                                                                                       | NA                 | None               |  |
|                                                                          | Side 2 or (facing street):                                       | 7'-6"                | NA                                                                                                                                       | NA                 | None               |  |
| 24                                                                       | Rear                                                             | 20'-C"               | NA                                                                                                                                       | N/A                | None               |  |
| 25                                                                       | Accessory Structure Side 1                                       | NIA                  |                                                                                                                                          |                    |                    |  |
| 26                                                                       | Accessory Structure Side 2 or (facing st.)                       | NA                   |                                                                                                                                          |                    |                    |  |
|                                                                          | Accessory Structure Rear:                                        | NA                   |                                                                                                                                          |                    |                    |  |
| 27                                                                       | Sum of Side vard:                                                | NA                   |                                                                                                                                          |                    |                    |  |
| 28                                                                       |                                                                  |                      |                                                                                                                                          |                    |                    |  |
| 29                                                                       | Located within a Local Historic District?                        | ic Dietrict?         |                                                                                                                                          |                    |                    |  |
| Notes Designated as an individual Historic Single Family Residence Site? |                                                                  |                      | ND                                                                                                                                       |                    |                    |  |
|                                                                          | Determined to be Architecturally Significan                      | NO                   |                                                                                                                                          |                    |                    |  |
|                                                                          |                                                                  |                      |                                                                                                                                          |                    |                    |  |
| lf not                                                                   | er deta information should be presented like                     |                      |                                                                                                                                          |                    |                    |  |