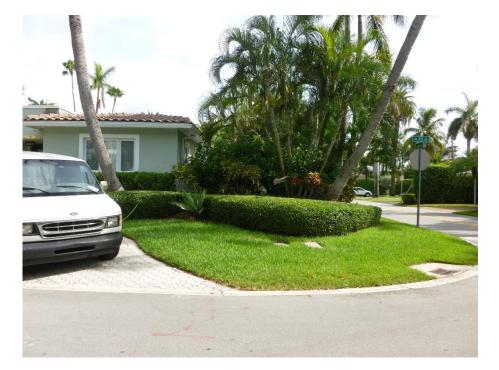

## 2301 Sunset Drive

Alteration to Driveway on 23<sup>rd</sup> Street

| ITE<br>M #                                                               | Zoning Information                                               |                      |                                                                                                                                          |                    |                    |  |
|--------------------------------------------------------------------------|------------------------------------------------------------------|----------------------|------------------------------------------------------------------------------------------------------------------------------------------|--------------------|--------------------|--|
| 1                                                                        | Address:                                                         | 2301 Sunset Drive    |                                                                                                                                          |                    |                    |  |
| 2                                                                        | Folio number(s):                                                 | 02-3228-001-1290     | 3228-001-1250                                                                                                                            |                    |                    |  |
| 3                                                                        | Board and file numbers :                                         | NA                   |                                                                                                                                          |                    |                    |  |
| 4                                                                        | Year built                                                       | 1947                 | Zoning Distric:                                                                                                                          |                    | RS-3               |  |
| 5                                                                        | Based Flood Elevation                                            | NiA                  | Grade value in NGVD:                                                                                                                     |                    | N/A                |  |
| 6                                                                        | Adjusted grade (Flood+Eradei2):                                  | NIA                  | Free board:                                                                                                                              |                    | N/A                |  |
| 7                                                                        | Lot Area:                                                        | 9,134 s.f.           |                                                                                                                                          |                    |                    |  |
| 8                                                                        | Lat width:                                                       | 75                   | Lot Depth:                                                                                                                               |                    | 143.26'            |  |
| Э                                                                        | Max Lot Coverage SF and %:                                       | 2,740 s.f. (30%)     | Proposed Lot Coverage BF and %:                                                                                                          |                    | N/A                |  |
| 10                                                                       | Existing Lot Coverage SF and %                                   | 3.624 s.f. (39.6%)   | Lot coverage deducted (garage-storage) SF:                                                                                               |                    | N/A                |  |
| 11                                                                       | Front Yard (Sunset Dr)Open Space SF and                          | 1,133 s.f. (65.3.5%) | Front Yard (Lucarne Av) Open Space SF and 🐇                                                                                              |                    | 979 s.f. (72.5%)   |  |
| 12                                                                       | Max Unit Size SF and %                                           | 4,567 s.f. (50%)     | Existing Unit Size SF and 1%                                                                                                             |                    | 4,154 s.f. (45.4%) |  |
| 13                                                                       | Existing First Floor Unit Size:                                  | 3664 s.f.            | Proposed First Floor Unit Size:                                                                                                          |                    | N/A                |  |
| 14                                                                       | Existing Second Floor Unit Size                                  |                      | Proposed Second Floor volumetric Unit Size SF<br>and % (Note: to exceed 70% of the first floor of the<br>main home require DRB Approval) |                    | N/A                |  |
| 15                                                                       | -                                                                | NA                   | Proposed Second Floor U                                                                                                                  | nit Size SF and %: | N/A                |  |
| 16                                                                       | party constructions (constructions) where extend (constructions) |                      | Proposed Roof Dock Area SF and % (Note<br>Maximum is 25% of the enclosed floor area<br>immediately below):                               |                    | N/A                |  |
|                                                                          | ]                                                                | Required             | Existing                                                                                                                                 | Proposed           | Deficiencies       |  |
| 17                                                                       | Height:                                                          | 24" 0"               | 14' 9"                                                                                                                                   | NA                 |                    |  |
| 18                                                                       | Setbacks:                                                        |                      |                                                                                                                                          |                    |                    |  |
| 19                                                                       | Front First level:                                               | 30'-0"               | 16'-4" LUCE FINE AV                                                                                                                      | NA                 | None               |  |
| 20                                                                       |                                                                  |                      | 13'-0" W. 23BD STREET                                                                                                                    |                    |                    |  |
| 21                                                                       |                                                                  |                      | U SUNSET DEIVE                                                                                                                           |                    |                    |  |
| 22                                                                       | Front Second level:                                              | NJA                  | NA                                                                                                                                       | NA                 | None               |  |
| 23                                                                       | Sice 1:                                                          | NIA                  | NA                                                                                                                                       | NA                 | None               |  |
|                                                                          | Side 2 or (facing street):                                       | 7'-6"                | NA                                                                                                                                       | NA                 | None               |  |
| 24                                                                       | Rear                                                             | 20'-C"               | NA                                                                                                                                       | N/A                | None               |  |
| 25                                                                       | Accessory Structure Side 1                                       | NIA                  |                                                                                                                                          |                    |                    |  |
| 26                                                                       | Accessory Structure Side 2 or (facing st.)                       | NA                   |                                                                                                                                          |                    |                    |  |
|                                                                          | Accessory Structure Rear:                                        | NA                   |                                                                                                                                          |                    |                    |  |
| 27                                                                       | Sum of Side vard:                                                | NA                   |                                                                                                                                          |                    |                    |  |
| 28                                                                       |                                                                  |                      |                                                                                                                                          |                    |                    |  |
| 29                                                                       | Located within a Local Historic District?                        | ic Dietrict?         |                                                                                                                                          |                    |                    |  |
| Notes Designated as an individual Historic Single Family Residence Site? |                                                                  |                      | ND                                                                                                                                       |                    |                    |  |
|                                                                          | Determined to be Architecturally Significan                      | NO                   |                                                                                                                                          |                    |                    |  |
|                                                                          |                                                                  |                      |                                                                                                                                          |                    |                    |  |
| lf not                                                                   | er deta information should be presented like                     |                      |                                                                                                                                          |                    |                    |  |