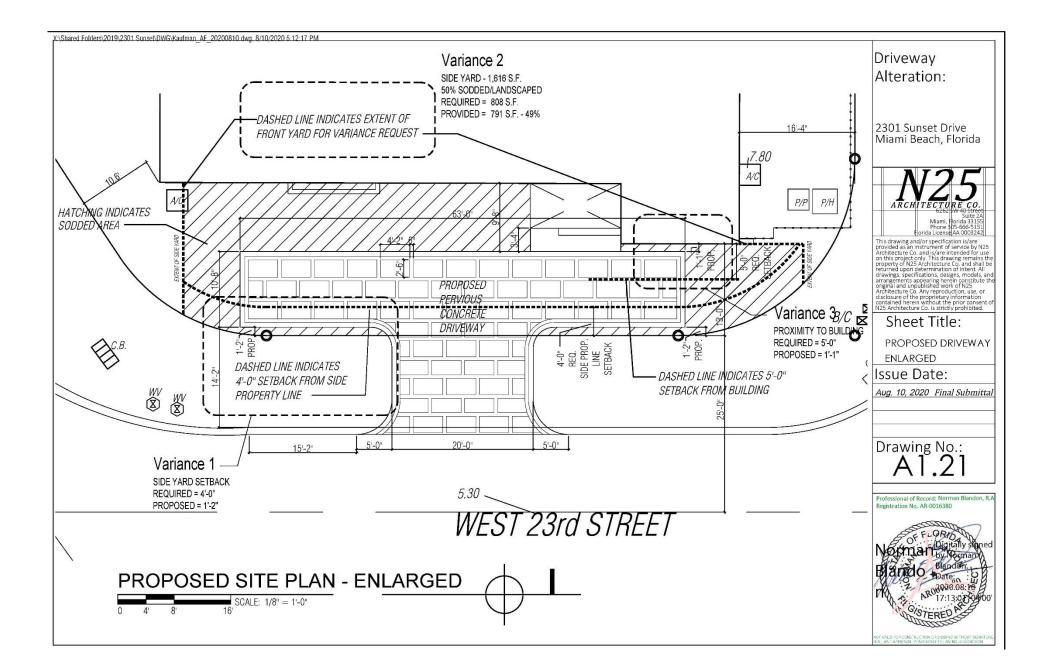

## 2301 Sunset Drive

Alteration to Driveway on 23<sup>rd</sup> Street

| ITE<br>M #                                                               | Zoning Information                                               |                      |                                                                                                                                          |                    |                    |  |
|--------------------------------------------------------------------------|------------------------------------------------------------------|----------------------|------------------------------------------------------------------------------------------------------------------------------------------|--------------------|--------------------|--|
| 1                                                                        | Address:                                                         | 2301 Sunset Drive    |                                                                                                                                          |                    |                    |  |
| 2                                                                        | Folio number(s):                                                 | 02-3228-001-1290     | 3228-001-1250                                                                                                                            |                    |                    |  |
| 3                                                                        | Board and file numbers :                                         | NA                   |                                                                                                                                          |                    |                    |  |
| 4                                                                        | Year built                                                       | 1947                 | Zoning Distric:                                                                                                                          |                    | RS-3               |  |
| 5                                                                        | Based Flood Elevation                                            | NiA                  | Grade value in NGVD:                                                                                                                     |                    | N/A                |  |
| 6                                                                        | Adjusted grade (Flood+Eradei2):                                  | NIA                  | Free board:                                                                                                                              |                    | N/A                |  |
| 7                                                                        | Lot Area:                                                        | 9,134 s.f.           |                                                                                                                                          |                    |                    |  |
| 8                                                                        | Lat width:                                                       | 75                   | Lot Depth:                                                                                                                               |                    | 143.26'            |  |
| Э                                                                        | Max Lot Coverage SF and %:                                       | 2,740 s.f. (30%)     | Proposed Lot Coverage BF and %:                                                                                                          |                    | N/A                |  |
| 10                                                                       | Existing Lot Coverage SF and %                                   | 3.624 s.f. (39.6%)   | Lot coverage deducted (garage-storage) SF:                                                                                               |                    | N/A                |  |
| 11                                                                       | Front Yard (Sunset Dr)Open Space SF and                          | 1,133 s.f. (65.3.5%) | Front Yard (Lucarne Av) Open Space SF and 🐇                                                                                              |                    | 979 s.f. (72.5%)   |  |
| 12                                                                       | Max Unit Size SF and %                                           | 4,567 s.f. (50%)     | Existing Unit Size SF and 1%                                                                                                             |                    | 4,154 s.f. (45.4%) |  |
| 13                                                                       | Existing First Floor Unit Size:                                  | 3664 s.f.            | Proposed First Floor Unit Size:                                                                                                          |                    | N/A                |  |
| 14                                                                       | Existing Second Floor Unit Size                                  |                      | Proposed Second Floor volumetric Unit Size SF<br>and % (Note: to exceed 70% of the first floor of the<br>main home require DRB Approval) |                    | N/A                |  |
| 15                                                                       | -                                                                | NA                   | Proposed Second Floor U                                                                                                                  | nit Size SF and %: | N/A                |  |
| 16                                                                       | party constructions (constructions) where extend (constructions) |                      | Proposed Roof Dock Area SF and % (Note<br>Maximum is 25% of the enclosed floor area<br>immediately below):                               |                    | N/A                |  |
|                                                                          | ]                                                                | Required             | Existing                                                                                                                                 | Proposed           | Deficiencies       |  |
| 17                                                                       | Height:                                                          | 24" 0"               | 14' 9"                                                                                                                                   | NA                 |                    |  |
| 18                                                                       | Setbacks:                                                        |                      |                                                                                                                                          |                    |                    |  |
| 19                                                                       | Front First level:                                               | 30'-0"               | 16'-4" LUCE FINE AV                                                                                                                      | NA                 | None               |  |
| 20                                                                       |                                                                  |                      | 13'-0" W. 23BD STREET                                                                                                                    |                    |                    |  |
| 21                                                                       |                                                                  |                      | U SUNSET DEIVE                                                                                                                           |                    |                    |  |
| 22                                                                       | Front Second level:                                              | NJA                  | NA                                                                                                                                       | NA                 | None               |  |
| 23                                                                       | Sice 1:                                                          | NIA                  | NA                                                                                                                                       | NA                 | None               |  |
|                                                                          | Side 2 or (facing street):                                       | 7'-6"                | NA                                                                                                                                       | NA                 | None               |  |
| 24                                                                       | Rear                                                             | 20'-C"               | NA                                                                                                                                       | N/A                | None               |  |
| 25                                                                       | Accessory Structure Side 1                                       | NIA                  |                                                                                                                                          |                    |                    |  |
| 26                                                                       | Accessory Structure Side 2 or (facing st.)                       | NA                   |                                                                                                                                          |                    |                    |  |
|                                                                          | Accessory Structure Rear:                                        | NA                   |                                                                                                                                          |                    |                    |  |
| 27                                                                       | Sum of Side vard:                                                | NA                   |                                                                                                                                          |                    |                    |  |
| 28                                                                       |                                                                  |                      |                                                                                                                                          |                    |                    |  |
| 29                                                                       | Located within a Local Historic District?                        | ic Dietrict?         |                                                                                                                                          |                    |                    |  |
| Notes Designated as an individual Historic Single Family Residence Site? |                                                                  |                      | ND                                                                                                                                       |                    |                    |  |
|                                                                          | Determined to be Architecturally Significan                      | NO                   |                                                                                                                                          |                    |                    |  |
|                                                                          |                                                                  |                      |                                                                                                                                          |                    |                    |  |
| lf not                                                                   | er deta information should be presented like                     |                      |                                                                                                                                          |                    |                    |  |