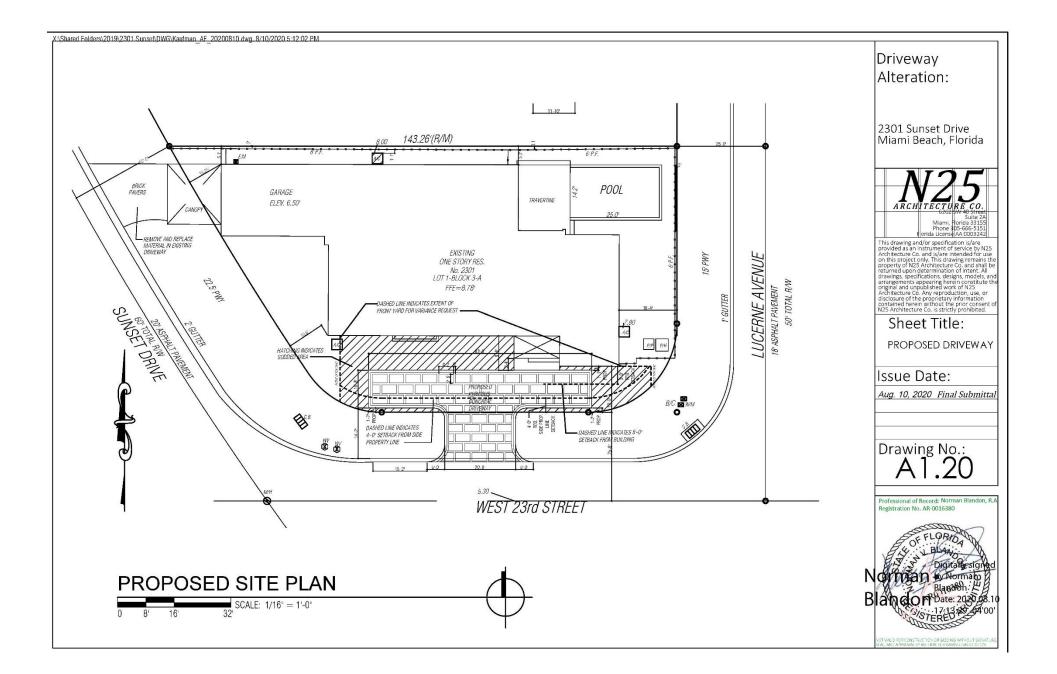

## 2301 Sunset Drive

Alteration to Driveway on 23<sup>rd</sup> Street

| ITE<br>M #                                                               | Zoning Information                                               |                      |                                                                                                                                          |                    |                    |  |
|--------------------------------------------------------------------------|------------------------------------------------------------------|----------------------|------------------------------------------------------------------------------------------------------------------------------------------|--------------------|--------------------|--|
| 1                                                                        | Address:                                                         | 2301 Sunset Drive    |                                                                                                                                          |                    |                    |  |
| 2                                                                        | Folio number(s):                                                 | 02-3228-001-1290     | 3228-001-1250                                                                                                                            |                    |                    |  |
| 3                                                                        | Board and file numbers :                                         | NA                   |                                                                                                                                          |                    |                    |  |
| 4                                                                        | Year built                                                       | 1947                 | Zoning Distric:                                                                                                                          |                    | RS-3               |  |
| 5                                                                        | Based Flood Elevation                                            | NiA                  | Grade value in NGVD:                                                                                                                     |                    | N/A                |  |
| 6                                                                        | Adjusted grade (Flood+Eradei2):                                  | NIA                  | Free board:                                                                                                                              |                    | N/A                |  |
| 7                                                                        | Lot Area:                                                        | 9,134 s.f.           |                                                                                                                                          |                    |                    |  |
| 8                                                                        | Lat width:                                                       | 75                   | Lot Depth:                                                                                                                               |                    | 143.26'            |  |
| Э                                                                        | Max Lot Coverage SF and %:                                       | 2,740 s.f. (30%)     | Proposed Lot Coverage BF and %:                                                                                                          |                    | N/A                |  |
| 10                                                                       | Existing Lot Coverage SF and %                                   | 3.624 s.f. (39.6%)   | Lot coverage deducted (garage-storage) SF:                                                                                               |                    | N/A                |  |
| 11                                                                       | Front Yard (Sunset Dr)Open Space SF and                          | 1,133 s.f. (65.3.5%) | Front Yard (Lucarne Av) Open Space SF and 🐇                                                                                              |                    | 979 s.f. (72.5%)   |  |
| 12                                                                       | Max Unit Size SF and %                                           | 4,567 s.f. (50%)     | Existing Unit Size SF and 1%                                                                                                             |                    | 4,154 s.f. (45.4%) |  |
| 13                                                                       | Existing First Floor Unit Size:                                  | 3664 s.f.            | Proposed First Floor Unit Size:                                                                                                          |                    | N/A                |  |
| 14                                                                       | Existing Second Floor Unit Size                                  |                      | Proposed Second Floor volumetric Unit Size SF<br>and % (Note: to exceed 70% of the first floor of the<br>main home require DRB Approval) |                    | N/A                |  |
| 15                                                                       | -                                                                | NA                   | Proposed Second Floor U                                                                                                                  | nit Size SF and %: | N/A                |  |
| 16                                                                       | party constructions (constructions) where extend (constructions) |                      | Proposed Roof Dock Area SF and % (Note<br>Maximum is 25% of the enclosed floor area<br>immediately below):                               |                    | N/A                |  |
|                                                                          | ]                                                                | Required             | Existing                                                                                                                                 | Proposed           | Deficiencies       |  |
| 17                                                                       | Height:                                                          | 24" 0"               | 14' 9"                                                                                                                                   | NA                 |                    |  |
| 18                                                                       | Setbacks:                                                        |                      |                                                                                                                                          |                    |                    |  |
| 19                                                                       | Front First level:                                               | 30'-0"               | 16'-4" LUCE FINE AV                                                                                                                      | NA                 | None               |  |
| 20                                                                       |                                                                  |                      | 13'-0" W. 23BD STREET                                                                                                                    |                    |                    |  |
| 21                                                                       |                                                                  |                      | U SUNSET DEIVE                                                                                                                           |                    |                    |  |
| 22                                                                       | Front Second level:                                              | NJA                  | NA                                                                                                                                       | NA                 | None               |  |
| 23                                                                       | Sice 1:                                                          | NIA                  | NA                                                                                                                                       | NA                 | None               |  |
|                                                                          | Side 2 or (facing street):                                       | 7'-6"                | NA                                                                                                                                       | NA                 | None               |  |
| 24                                                                       | Rear                                                             | 20'-C"               | NA                                                                                                                                       | N/A                | None               |  |
| 25                                                                       | Accessory Structure Side 1                                       | NIA                  |                                                                                                                                          |                    |                    |  |
| 26                                                                       | Accessory Structure Side 2 or (facing st.)                       | NA                   |                                                                                                                                          |                    |                    |  |
|                                                                          | Accessory Structure Rear:                                        | NA                   |                                                                                                                                          |                    |                    |  |
| 27                                                                       | Sum of Side vard:                                                | NA                   |                                                                                                                                          |                    |                    |  |
| 28                                                                       |                                                                  |                      |                                                                                                                                          |                    |                    |  |
| 29                                                                       | Located within a Local Historic District?                        | ic Dietrict?         |                                                                                                                                          |                    |                    |  |
| Notes Designated as an individual Historic Single Family Residence Site? |                                                                  |                      | ND                                                                                                                                       |                    |                    |  |
|                                                                          | Determined to be Architecturally Significan                      | NO                   |                                                                                                                                          |                    |                    |  |
|                                                                          |                                                                  |                      |                                                                                                                                          |                    |                    |  |
| lf not                                                                   | er deta information should be presented like                     |                      |                                                                                                                                          |                    |                    |  |