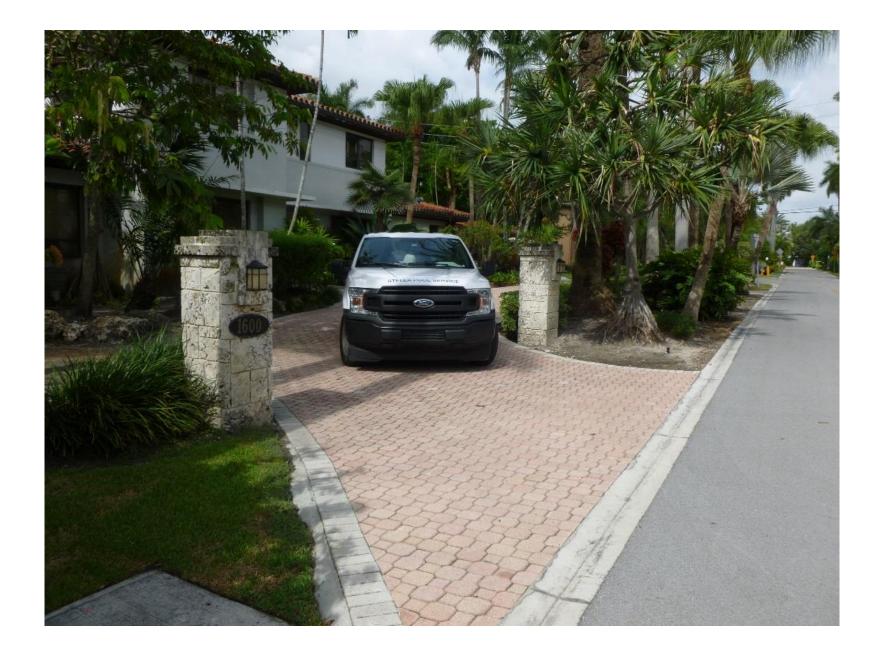

## 2301 Sunset Drive

Alteration to Driveway on 23<sup>rd</sup> Street

| ITE<br>M #                                                               | Zoning Information                                               |                      |                                                                                                                                          |                    |                    |  |
|--------------------------------------------------------------------------|------------------------------------------------------------------|----------------------|------------------------------------------------------------------------------------------------------------------------------------------|--------------------|--------------------|--|
| 1                                                                        | Address:                                                         | 2301 Sunset Drive    |                                                                                                                                          |                    |                    |  |
| 2                                                                        | Folio number(s):                                                 | 02-3228-001-1290     | 3228-001-1250                                                                                                                            |                    |                    |  |
| 3                                                                        | Board and file numbers :                                         | NA                   |                                                                                                                                          |                    |                    |  |
| 4                                                                        | Year built                                                       | 1947                 | Zoning Distric:                                                                                                                          |                    | RS-3               |  |
| 5                                                                        | Based Flood Elevation                                            | NiA                  | Grade value in NGVD:                                                                                                                     |                    | N/A                |  |
| 6                                                                        | Adjusted grade (Flood+Eradei2):                                  | NIA                  | Free board:                                                                                                                              |                    | N/A                |  |
| 7                                                                        | Lot Area:                                                        | 9,134 s.f.           |                                                                                                                                          |                    |                    |  |
| 8                                                                        | Lat width:                                                       | 75                   | Lot Depth:                                                                                                                               |                    | 143.26'            |  |
| Э                                                                        | Max Lot Coverage SF and %:                                       | 2,740 s.f. (30%)     | Proposed Lot Coverage BF and %:                                                                                                          |                    | N/A                |  |
| 10                                                                       | Existing Lot Coverage SF and %                                   | 3.624 s.f. (39.6%)   | Lot coverage deducted (garage-storage) SF:                                                                                               |                    | N/A                |  |
| 11                                                                       | Front Yard (Sunset Dr)Open Space SF and                          | 1,133 s.f. (65.3.5%) | Front Yard (Lucarne Av) Open Space SF and 🐇                                                                                              |                    | 979 s.f. (72.5%)   |  |
| 12                                                                       | Max Unit Size SF and %                                           | 4,567 s.f. (50%)     | Existing Unit Size SF and 1%                                                                                                             |                    | 4,154 s.f. (45.4%) |  |
| 13                                                                       | Existing First Floor Unit Size:                                  | 3664 s.f.            | Proposed First Floor Unit Size:                                                                                                          |                    | N/A                |  |
| 14                                                                       | Existing Second Floor Unit Size                                  |                      | Proposed Second Floor volumetric Unit Size SF<br>and % (Note: to exceed 70% of the first floor of the<br>main home require DRB Approval) |                    | N/A                |  |
| 15                                                                       | -                                                                | NA                   | Proposed Second Floor U                                                                                                                  | nit Size SF and %: | N/A                |  |
| 16                                                                       | party constructions (constructions) where extend (constructions) |                      | Proposed Roof Dock Area SF and % (Note<br>Maximum is 25% of the enclosed floor area<br>immediately below):                               |                    | N/A                |  |
|                                                                          | ]                                                                | Required             | Existing                                                                                                                                 | Proposed           | Deficiencies       |  |
| 17                                                                       | Height:                                                          | 24" 0"               | 14' 9"                                                                                                                                   | NA                 |                    |  |
| 18                                                                       | Setbacks:                                                        |                      |                                                                                                                                          |                    |                    |  |
| 19                                                                       | Front First level:                                               | 30'-0"               | 16'-4" LUCE FINE AV                                                                                                                      | NA                 | None               |  |
| 20                                                                       |                                                                  |                      | 13'-0" W. 23BD STREET                                                                                                                    |                    |                    |  |
| 21                                                                       |                                                                  |                      | U SUNSET DEIVE                                                                                                                           |                    |                    |  |
| 22                                                                       | Front Second level:                                              | NJA                  | NA                                                                                                                                       | NA                 | None               |  |
| 23                                                                       | Sice 1:                                                          | NIA                  | NA                                                                                                                                       | NA                 | None               |  |
|                                                                          | Side 2 or (facing street):                                       | 7'-6"                | NA                                                                                                                                       | NA                 | None               |  |
| 24                                                                       | Rear                                                             | 20'-C"               | NA                                                                                                                                       | N/A                | None               |  |
| 25                                                                       | Accessory Structure Side 1                                       | NIA                  |                                                                                                                                          |                    |                    |  |
| 26                                                                       | Accessory Structure Side 2 or (facing st.)                       | NA                   |                                                                                                                                          |                    |                    |  |
|                                                                          | Accessory Structure Rear:                                        | NA                   |                                                                                                                                          |                    |                    |  |
| 27                                                                       | Sum of Side vard:                                                | NA                   |                                                                                                                                          |                    |                    |  |
| 28                                                                       |                                                                  |                      |                                                                                                                                          |                    |                    |  |
| 29                                                                       | Located within a Local Historic District?                        | ic Dietrict?         |                                                                                                                                          |                    |                    |  |
| Notes Designated as an individual Historic Single Family Residence Site? |                                                                  |                      | ND                                                                                                                                       |                    |                    |  |
|                                                                          | Determined to be Architecturally Significan                      | NO                   |                                                                                                                                          |                    |                    |  |
|                                                                          |                                                                  |                      |                                                                                                                                          |                    |                    |  |
| lf not                                                                   | er deta information should be presented like                     |                      |                                                                                                                                          |                    |                    |  |