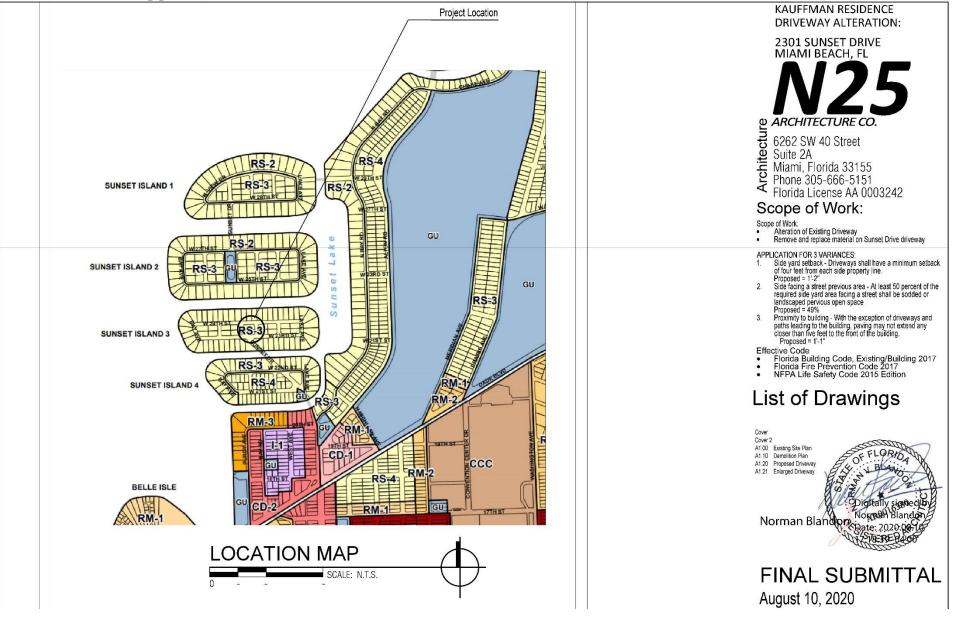

## 2301 Sunset Drive

Alteration to Driveway on 23<sup>rd</sup> Street

| ITE<br>M #                                                               | Zoning Information                                               |                      |                                                                                                                                          |                    |                    |  |
|--------------------------------------------------------------------------|------------------------------------------------------------------|----------------------|------------------------------------------------------------------------------------------------------------------------------------------|--------------------|--------------------|--|
| 1                                                                        | Address:                                                         | 2301 Sunset Drive    |                                                                                                                                          |                    |                    |  |
| 2                                                                        | Folio number(s):                                                 | 02-3228-001-1290     | 3228-001-1250                                                                                                                            |                    |                    |  |
| 3                                                                        | Board and file numbers :                                         | NA                   |                                                                                                                                          |                    |                    |  |
| 4                                                                        | Year built                                                       | 1947                 | Zoning Distric:                                                                                                                          |                    | RS-3               |  |
| 5                                                                        | Based Flood Elevation                                            | NiA                  | Grade value in NGVD:                                                                                                                     |                    | N/A                |  |
| 6                                                                        | Adjusted grade (Flood+Eradei2):                                  | NIA                  | Free board:                                                                                                                              |                    | N/A                |  |
| 7                                                                        | Lot Area:                                                        | 9,134 s.f.           |                                                                                                                                          |                    |                    |  |
| 8                                                                        | Lat width:                                                       | 75                   | Lot Depth:                                                                                                                               |                    | 143.26'            |  |
| Э                                                                        | Max Lot Coverage SF and %:                                       | 2,740 s.f. (30%)     | Proposed Lot Coverage BF and %:                                                                                                          |                    | N/A                |  |
| 10                                                                       | Existing Lot Coverage SF and %                                   | 3.624 s.f. (39.6%)   | Lot coverage deducted (garage-storage) SF:                                                                                               |                    | N/A                |  |
| 11                                                                       | Front Yard (Sunset Dr)Open Space SF and                          | 1,133 s.f. (65.3.5%) | Front Yard (Lucarne Av) Open Space SF and 🐇                                                                                              |                    | 979 s.f. (72.5%)   |  |
| 12                                                                       | Max Unit Size SF and %                                           | 4,567 s.f. (50%)     | Existing Unit Size SF and 1%                                                                                                             |                    | 4,154 s.f. (45.4%) |  |
| 13                                                                       | Existing First Floor Unit Size:                                  | 3664 s.f.            | Proposed First Floor Unit Size:                                                                                                          |                    | N/A                |  |
| 14                                                                       | Existing Second Floor Unit Size                                  |                      | Proposed Second Floor volumetric Unit Size SF<br>and % (Note: to exceed 70% of the first floor of the<br>main home require DRB Approval) |                    | N/A                |  |
| 15                                                                       | -                                                                | NA                   | Proposed Second Floor U                                                                                                                  | nit Size SF and %: | N/A                |  |
| 16                                                                       | party constructions (constructions) where extend (constructions) |                      | Proposed Roof Dock Area SF and % (Note<br>Maximum is 25% of the enclosed floor area<br>immediately below):                               |                    | N/A                |  |
|                                                                          | ]                                                                | Required             | Existing                                                                                                                                 | Proposed           | Deficiencies       |  |
| 17                                                                       | Height:                                                          | 24" 0"               | 14' 9"                                                                                                                                   | NA                 |                    |  |
| 18                                                                       | Setbacks:                                                        |                      |                                                                                                                                          |                    |                    |  |
| 19                                                                       | Front First level:                                               | 30'-0"               | 16'-4" LUCE FINE AV                                                                                                                      | NA                 | None               |  |
| 20                                                                       |                                                                  |                      | 13'-0" W. 23BD STREET                                                                                                                    |                    |                    |  |
| 21                                                                       |                                                                  |                      | U SUNSET DEIVE                                                                                                                           |                    |                    |  |
| 22                                                                       | Front Second level:                                              | NJA                  | NA                                                                                                                                       | NA                 | None               |  |
| 23                                                                       | Sice 1:                                                          | NIA                  | NA                                                                                                                                       | NA                 | None               |  |
|                                                                          | Side 2 or (facing street):                                       | 7'-6"                | NA                                                                                                                                       | NA                 | None               |  |
| 24                                                                       | Rear                                                             | 20'-C"               | NA                                                                                                                                       | N/A                | None               |  |
| 25                                                                       | Accessory Structure Side 1                                       | NIA                  |                                                                                                                                          |                    |                    |  |
| 26                                                                       | Accessory Structure Side 2 or (facing st.)                       | NA                   |                                                                                                                                          |                    |                    |  |
|                                                                          | Accessory Structure Rear:                                        | NA                   |                                                                                                                                          |                    |                    |  |
| 27                                                                       | Sum of Side vard:                                                | NA                   |                                                                                                                                          |                    |                    |  |
| 28                                                                       |                                                                  |                      |                                                                                                                                          |                    |                    |  |
| 29                                                                       | Located within a Local Historic District?                        | ic Dietrict?         |                                                                                                                                          |                    |                    |  |
| Notes Designated as an individual Historic Single Family Residence Site? |                                                                  |                      | ND                                                                                                                                       |                    |                    |  |
|                                                                          | Determined to be Architecturally Significan                      | NO                   |                                                                                                                                          |                    |                    |  |
|                                                                          |                                                                  |                      |                                                                                                                                          |                    |                    |  |
| lf not                                                                   | er deta information should be presented like                     |                      |                                                                                                                                          |                    |                    |  |