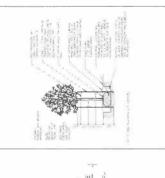

## Exhibit "B"

Plan

LANDSCAPE CODE TREE MITIGATION DEFICIT:
12 TREE SHORTHALL (4 STREET TREE - 6 LOT TREES)
TO DE MITIGATION AS PAYMENT TO THE CITY OF MIGHT BEACH TREE
TRUST FIAD.
450,000 (AT 12500 FER TREE)

|     |         |        | TREE            | MITIGATION PLANTL                     | 101                 |             |
|-----|---------|--------|-----------------|---------------------------------------|---------------------|-------------|
| STM | NATIVE  |        | NAME            | BOTANICAL NAME                        | <b>BPECFICATION</b> |             |
| 161 | TIGATIO | N DE   | FIGIT FOR LANDS | CAPE CODE DEFICIT: 12 TREES           |                     |             |
| \$1 | REETTE  | RES    | 4 (REQUIRED 13, | , PROVIDED 9)                         |                     | \$ 10,000.0 |
| LC  | T TREE: | S, I ( | REQUIRED I, PRO | IVIDEO 0)                             |                     | \$ 20,000.0 |
| St  | BTOTAL  | 2:1    | ANDSCAPE CODE   | MITIGATION DEFICIT: \$30,000 (12 TREE | S X 82,500)         | \$ 30,000.0 |
| 70  | TAL:    | _      |                 |                                       |                     | \$ 30,000 D |
| 24  | YMENT   | TO B   | E MADE TO THE C | CITY OF MIAMI BEACH TREE TRUST FUR    | ND OF               |             |

|            |                   | P                                        | LANTLIST                        |                                        |
|------------|-------------------|------------------------------------------|---------------------------------|----------------------------------------|
| BYPL P     | MATINE *          | NAME                                     | BOTANICAL NAME                  | 8PECFICATION                           |
| PRC        | POSED TRI         | ES                                       |                                 |                                        |
| GAL.       | -                 | DRAZU DE AUCYLEAE                        | CANODA BRANDODA                 |                                        |
| ED         | 5                 | JAPANESE BLIEDERRY                       | Elementa deciptore              | STD, B" HT, P" CAL GECASER THEE FARM   |
| ALD<br>ALD | H S               | MONTOCHERY PAUM                          | Vetichia naviganeryana          | DBL TK, RG, W' oa, full he             |
|            | UBS               | 7-0-1-0-0-1-0-1-0-1-0-1-0-1-0-1-0-1-0-1- | Tanam nanga-agas                | prog. The, rise, W. Olar, You has      |
| CRb '      | coccocc<br>rep 31 | SMALL-LEAVED GLUSIA                      | Chale guttifers                 | 00000000000000000000000000000000000000 |
| DUP        | 460               | DILATE PITTOSPORAM                       | Pitiosperie L. 'Sheeters Deart' | 3 gal, W + 6", Was, 1/6                |
|            |                   |                                          |                                 |                                        |
| ALV        | ENIPLANI          | S AND GROUNDCOVERS                       | Ancimal spp.                    | 5' pot 17' ps. GRANTS FARE             |
| GAT        |                   | GAT PALMA                                | Sheroksterne sekeraskene        | Last Min Mil Miles                     |
| BL3        | 96                | BLUEBERRY PLAK LILT                      | Diamella teamenica              | 3 get 0" = 16", 16" oc. 1/11           |
| FOR        | CCCOONING !       | GIANT PALIE ANAVE                        | Furcios foetide                 | Sign Canada And Apple Dear             |
| RINA       |                   | LADT PALM                                | Rhapie muzalea                  | B'oa, FTG, on accimated                |
| avs.       | 100               | SAMEYERA SAMENIN                         | Boroaviaria trifaeciasa         | 3 gal, 16" s 12", 16" as. full         |
| THU        | 12                | BLUE BKY THANBERSIA                      | Trumpergia granditiona          | 3 gal, 24" x 10", full, 2 locator      |
| All        | 1040              | ABIATIC JABHINE                          | Trasmolospomus aslesious        | e I gal, D° o.c.                       |
| TOPS       | DIL #             | TOPSOIL-BAND Hot                         | Se Se TOPSOLISAD N              | X SPREAD IN PLACE                      |
| 101,0      | 30 CY             | THEES, PALPS, SHIRASS                    |                                 |                                        |
| MULC       | HING.             |                                          |                                 |                                        |
|            | B GY V            | THE BARC PLICH                           | 3" DEPTH, SPREAD IN PL          | AGE, ATLAN PEAT AND BOIL               |
|            |                   |                                          | PROVIDE SAPPLE FOR A            | APPROVAL PRIOR TO HISTALLATION         |
|            |                   |                                          |                                 |                                        |
|            |                   | TOPSOL, 300 AND                          | PLLCH GUNTITIES SHOWN A         | RE APPROXIMATE, CONTRACTOR             |