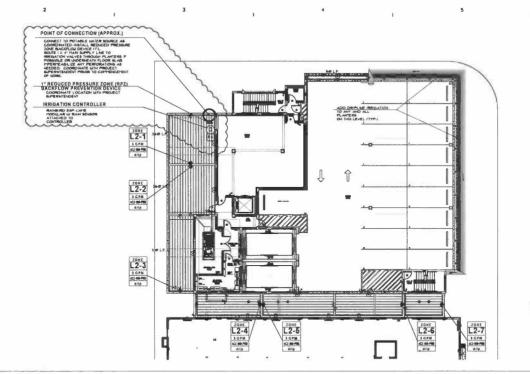

## Exhibit "B"

Plan

LANDSCAPE CODE TREE MITIGATION DEFICIT:
12 TREE SHORTHALL (4 STREET TREE - 6 LOT TREES)
TO DE MITIGATION AS PAYMENT TO THE CITY OF MIGHT BEACH TREE
TRUST FIAD.
450,000 (AT 12500 FER TREE)

|     |         |        | TREE            | MITIGATION PLANTL                     | 101                 |             |
|-----|---------|--------|-----------------|---------------------------------------|---------------------|-------------|
| STM | NATIVE  |        | NAME            | BOTANICAL NAME                        | <b>BPECFICATION</b> |             |
| 161 | TIGATIO | N DE   | FIGIT FOR LANDS | CAPE CODE DEFICIT: 12 TREES           |                     |             |
| \$1 | REETTE  | RES    | 4 (REQUIRED 13, | , PROVIDED 9)                         |                     | \$ 10,000.0 |
| LC  | T TREE: | S, I ( | REQUIRED I, PRO | IVIDEO 0)                             |                     | \$ 20,000.0 |
| St  | BTOTAL  | 2:1    | ANDSCAPE CODE   | MITIGATION DEFICIT: \$30,000 (12 TREE | S X 82,500)         | \$ 30,000.0 |
| 70  | TAL:    | _      |                 |                                       |                     | \$ 30,000 D |
| 24  | YMENT   | TO B   | E MADE TO THE C | CITY OF MIAMI BEACH TREE TRUST FUR    | ND OF               |             |

|            |                   | P                                        | LANTLIST                        |                                        |
|------------|-------------------|------------------------------------------|---------------------------------|----------------------------------------|
| BYPL P     | MATINE *          | NAME                                     | BOTANICAL NAME                  | 8PECFICATION                           |
| PRC        | POSED TRI         | ES                                       |                                 |                                        |
| GAL.       | -                 | DRAZU DE AUCYLEAE                        | CANODA BRANDODA                 |                                        |
| ED         | 5                 | JAPANESE BLIEDERRY                       | Elementa deciptore              | STD, B" HT, P" CAL GECASER THEE FARM   |
| ALD<br>ALD | H S               | MONTOCHERY PAUM                          | Vetichia naviganeryana          | DBL TK, RG, W' oa, full he             |
|            | UBS               | 7-0-1-0-0-1-0-1-0-1-0-1-0-1-0-1-0-1-0-1- | Tanam nanga-agas                | prog. The, rise, W. Olar, You has      |
| CRb '      | coccocc<br>rep 31 | SMALL-LEAVED GLUSIA                      | Chale guttifers                 | 00000000000000000000000000000000000000 |
| DUP        | 460               | DILATE PITTOSPORAM                       | Pitiosperie L. 'Sheeters Deart' | 3 gal, W + 6", Was, 1/6                |
|            |                   |                                          |                                 |                                        |
| ALV        | ENIPLANI          | S AND GROUNDCOVERS                       | Ancimal spp.                    | 5' pot 17' ps. GRANTS FARE             |
| GAT        |                   | GAT PALMA                                | Sheroksterne sekeraskene        | Last Min Mil Miles                     |
| BL3        | 96                | BLUEBERRY PLAK LILT                      | Diamella teamenica              | 3 get 0" = 16", 16" oc. 1/11           |
| FOR        | CCCOONING !       | GIANT PALIE ANAVE                        | Furcios foetide                 | Sign Canada And Apple Dear             |
| RINA       |                   | LADT PALM                                | Rhapie muzalea                  | B'oa, FTG, on accimated                |
| avs.       | 100               | SAMEYERA SAMENIN                         | Boroaviaria trifaeciasa         | 3 gal, 16" s 12", 16" as. full         |
| THU        | 12                | BLUE BKY THANBERSIA                      | Trumpergia granditiona          | 3 gal, 24" x 10", full, 2 locator      |
| All        | 1040              | ABIATIC JABHINE                          | Trasmolospomus aslesious        | e I gal, D° o.c.                       |
| TOPS       | DIL #             | TOPSOIL-BAND Hot                         | Se Se TOPSOLISAD N              | X SPREAD IN PLACE                      |
| 101,0      | 30 CY             | THEES, PALPS, SHIRASS                    |                                 |                                        |
| MULC       | HING.             |                                          |                                 |                                        |
|            | B GY V            | THE BARC PLICH                           | 3" DEPTH, SPREAD IN PL          | AGE, ATLAN PEAT AND BOIL               |
|            |                   |                                          | PROVIDE SAPPLE FOR A            | APPROVAL PRIOR TO HISTALLATION         |
|            |                   |                                          |                                 |                                        |
|            |                   | TOPSOL, 300 AND                          | PLLCH GUNTITIES SHOWN A         | RE APPROXIMATE, CONTRACTOR             |

CONTINENTAL
HOTEL ADDITION
CONTINUES ARRIGE, ANIVERSITY
CONTINUES ANIVE SALVE, SALVE, FLORIGA ANIVE SALVE, SALVE,

ARCHITECT OF RECORD P.A.

H. BENSON ARCHITECTS, P

CHARLES I

U

LEVEL 1 LANDSCAPE PLAN

21612 10/10/2017 L-1