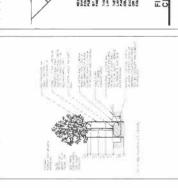

## Exhibit "B"

Plan

LANDSCAPE CODE TREE MITIGATION DEFICIT:
12 TREE SHORTHALL (4 STREET TREE - 6 LOT TREES)
TO DE MITIGATION AS PAYMENT TO THE CITY OF MIGHT BEACH TREE
TRUST FIAD.
450,000 (AT 12500 FER TREE)

|     |         |        | TREE            | MITIGATION PLANTL                     | 101                 |             |
|-----|---------|--------|-----------------|---------------------------------------|---------------------|-------------|
| STM | NATIVE  |        | NAME            | BOTANICAL NAME                        | <b>BPECFICATION</b> |             |
| 161 | TIGATIO | N DE   | FIGIT FOR LANDS | CAPE CODE DEFICIT: 12 TREES           |                     |             |
| \$1 | REETTE  | RES    | 4 (REQUIRED 13, | , PROVIDED 9)                         |                     | \$ 10,000.0 |
| LC  | T TREE: | S, I ( | REQUIRED I, PRO | IVIDEO 0)                             |                     | \$ 20,000.0 |
| St  | BTOTAL  | 2:1    | ANDSCAPE CODE   | MITIGATION DEFICIT: \$30,000 (12 TREE | S X 82,500)         | \$ 30,000.0 |
| 70  | TAL:    | _      |                 |                                       |                     | \$ 30,000 D |
| 24  | YMENT   | TO B   | E MADE TO THE C | CITY OF MIAMI BEACH TREE TRUST FUR    | ND OF               |             |

|            |                   | P                                        | LANTLIST                        |                                        |
|------------|-------------------|------------------------------------------|---------------------------------|----------------------------------------|
| BYPL P     | MATINE *          | NAME                                     | BOTANICAL NAME                  | 8PECFICATION                           |
| PRC        | POSED TRI         | ES                                       |                                 |                                        |
| GAL.       | -                 | DRAZU DE AUCYLEAE                        | CANODA BRANDODA                 |                                        |
| ED         | 5                 | JAPANESE BLIEDERRY                       | Elementa deciptore              | STD, B" HT, P" CAL GECASER THEE FARM   |
| ALD<br>ALD | H S               | MONTOCHERY PAUM                          | Vetichia naviganeryana          | DBL TK, RG, W' oa, full he             |
|            | UBS               | 7-0-1-0-0-1-0-1-0-1-0-1-0-1-0-1-0-1-0-1- | Tanam nanga-agas                | prog. The, rise, W. Olar, You has      |
| CRb '      | coccocc<br>rep 31 | SMALL-LEAVED GLUSIA                      | Chale guttifers                 | 00000000000000000000000000000000000000 |
| DUP        | 460               | DILATE PITTOSPORAM                       | Pitiosperie L. 'Sheeters Deart' | 3 gal, W + 6", Was, 1/6                |
|            |                   |                                          |                                 |                                        |
| ALV        | ENIPLANI          | S AND GROUNDCOVERS                       | Ancimal spp.                    | 5' pot 17' ps. GRANTS FARE             |
| GAT        |                   | GAT PALMA                                | Sheroksterne sekeraskene        | Last Min Mil Miles                     |
| BL3        | 96                | BLUEBERRY PLAK LILT                      | Diamella teamenica              | 3 get 0" = 16", 16" oc. 1/11           |
| FOR        | CCCOONING !       | GIANT PALIE ANAVE                        | Furcios foetide                 | Sign Canada And Apple Dear             |
| RINA       |                   | LADT PALM                                | Rhapie muzalea                  | B'oa, FTG, on accimated                |
| avs.       | 100               | SAMEYERA SAMENIN                         | Boroaviaria trifaeciasa         | 3 gal, 16" s 12", 16" as. full         |
| THU        | 12                | BLUE BKY THANBERSIA                      | Trumpergia granditiona          | 3 gal, 24" x 10", full, 2 locator      |
| All        | 1040              | ABIATIC JABHINE                          | Trasmolospomus aslesious        | e I gal, D° o.c.                       |
| TOPS       | DIL #             | TOPSOIL-BAND Hot                         | Se Se TOPSOLISAD N              | X SPREAD IN PLACE                      |
| 101,0      | 30 CY             | THEES, PALPS, SHIRASS                    |                                 |                                        |
| MULC       | HING.             |                                          |                                 |                                        |
|            | B GY V            | THE BARC PLICH                           | 3" DEPTH, SPREAD IN PL          | AGE, ATLAN PEAT AND BOIL               |
|            |                   |                                          | PROVIDE SAPPLE FOR A            | APPROVAL PRIOR TO HISTALLATION         |
|            |                   |                                          |                                 |                                        |
|            |                   | TOPSOL, 300 AND                          | PLLCH GUNTITIES SHOWN A         | RE APPROXIMATE, CONTRACTOR             |