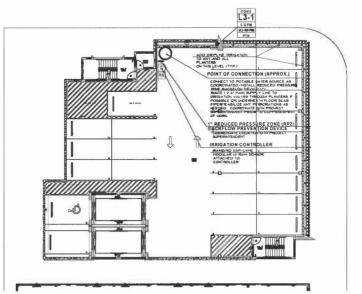

## Exhibit "B"

Plan

LANDSCAPE CODE TREE MITIGATION DEFICIT:
12 TREE SHORTHALL (4 STREET TREE - 6 LOT TREES)
TO DE MITIGATION AS PAYMENT TO THE CITY OF MIGHT BEACH TREE
TRUST FIAD.
450,000 (AT 12500 FER TREE)

|     |         |        | TREE            | MITIGATION PLANTL                     | 101                 |             |
|-----|---------|--------|-----------------|---------------------------------------|---------------------|-------------|
| STM | NATIVE  |        | NAME            | BOTANICAL NAME                        | <b>BPECFICATION</b> |             |
| 161 | TIGATIO | N DE   | FIGIT FOR LANDS | CAPE CODE DEFICIT: 12 TREES           |                     |             |
| \$1 | REETTE  | RES    | 4 (REQUIRED 13, | , PROVIDED 9)                         |                     | \$ 10,000.0 |
| LC  | T TREE: | S, I ( | REQUIRED I, PRO | IVIDEO 0)                             |                     | \$ 20,000.0 |
| St  | BTOTAL  | 2:1    | ANDSCAPE CODE   | MITIGATION DEFICIT: \$30,000 (12 TREE | S X 82,500)         | \$ 30,000.0 |
| 70  | TAL:    | _      |                 |                                       |                     | \$ 30,000 D |
| 24  | YMENT   | TO B   | E MADE TO THE C | CITY OF MIAMI BEACH TREE TRUST FUR    | ND OF               |             |

|            |                   | P                                        | LANTLIST                        |                                        |
|------------|-------------------|------------------------------------------|---------------------------------|----------------------------------------|
| BYPL P     | MATINE *          | NAME                                     | BOTANICAL NAME                  | 8PECFICATION                           |
| PRC        | POSED TRI         | ES                                       |                                 |                                        |
| GAL.       | -                 | DRAZU DE AUCYLEAE                        | CANODA BRANDODA                 |                                        |
| ED         | 5                 | JAPANESE BLIEDERRY                       | Elementa deciptore              | STD, B" HT, P" CAL GECASER THEE FARM   |
| ALD<br>ALD | H S               | MONTOCHERY PAUM                          | Vetichia naviganeryana          | DBL TK, RG, W' oa, full he             |
|            | UBS               | 7-0-1-0-0-1-0-1-0-1-0-1-0-1-0-1-0-1-0-1- | Tanam nanga-agas                | prog. The, rise, W. Olar, You has      |
| CRb '      | coccocc<br>rep 31 | SMALL-LEAVED GLUSIA                      | Chale guttifers                 | 00000000000000000000000000000000000000 |
| DUP        | 460               | DILATE PITTOSPORAM                       | Pitiosperie L. 'Sheeters Deart' | 3 gal, W + 6", Was, 1/6                |
|            |                   |                                          |                                 |                                        |
| ALV        | ENIPLANI          | S AND GROUNDCOVERS                       | Ancimal spp.                    | 5' pot 17' ps. GRANTS FARE             |
| GAT        |                   | GAT PALMA                                | Sheroksterne sekeraskene        | Last Min Mil Miles                     |
| BL3        | 96                | BLUEBERRY PLAK LILT                      | Diamella teamenica              | 3 get 0" = 16", 16" oc. 1/11           |
| FOR        | CCCOONING !       | GIANT PALIE ANAVE                        | Furcios foetide                 | Sign Canada And Apple Dear             |
| RINA       |                   | LADT PALM                                | Rhapie muzalea                  | B'oa, FTG, on accimated                |
| avs.       | 100               | SAMEYERA SAMENIN                         | Boroaviaria trifaeciasa         | 3 gal, 16" s 12", 16" as. full         |
| THU        | 12                | BLUE BKY THANBERSIA                      | Trumpergia granditiona          | 3 gal, 24" x 10", full, 2 locator      |
| All        | 1040              | ABIATIC JABHINE                          | Trasmolospomus aslesious        | e I gal, D° o.c.                       |
| TOPS       | DIL #             | TOPSOIL-BAND Hot                         | Se Se TOPSOLISAD N              | X SPREAD IN PLACE                      |
| 101,0      | 30 CY             | THEES, PALPS, SHIRASS                    |                                 |                                        |
| MULC       | HING.             |                                          |                                 |                                        |
|            | B GY V            | THE BARC PLICH                           | 3" DEPTH, SPREAD IN PL          | AGE, ATLAN PEAT AND BOIL               |
|            |                   |                                          | PROVIDE SAPPLE FOR A            | APPROVAL PRIOR TO HISTALLATION         |
|            |                   |                                          |                                 |                                        |
|            |                   | TOPSOL, 300 AND                          | PLLCH GUNTITIES SHOWN A         | RE APPROXIMATE, CONTRACTOR             |

CONTINENTAL
HOTEL ADDITION
CONTINUES ARRIGE, ANIVERSITY
CONTINUES ANIVE SALVE, SALVE, FLORIGA ANIVE SALVE, SALVE,

ARCHITECT OF RECORD P.A.

H. BENSON ARCHITECTS, P

CHARLES I

U

LEVEL 1 LANDSCAPE PLAN

21612 10/10/2017 L-1