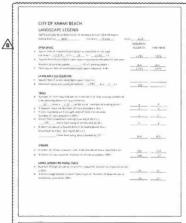

## Exhibit "B"

Plan

LANDSCAPE CODE TREE MITIGATION DEFICIT:
12 TREE SHORTHALL (4 STREET TREE - 6 LOT TREES)
TO DE MITIGATION AS PAYMENT TO THE CITY OF MIGHT BEACH TREE
TRUST FIAD.
450,000 (AT 12500 FER TREE)

|     |         |        | TREE            | MITIGATION PLANTL                     | 101                 |             |
|-----|---------|--------|-----------------|---------------------------------------|---------------------|-------------|
| STM | NATIVE  |        | NAME            | BOTANICAL NAME                        | <b>BPECFICATION</b> |             |
| 161 | TIGATIO | N DE   | FIGIT FOR LANDS | CAPE CODE DEFICIT: 12 TREES           |                     |             |
| \$1 | REETTE  | RES    | 4 (REQUIRED 13, | , PROVIDED 9)                         |                     | \$ 10,000.0 |
| LC  | T TREE: | S, I ( | REQUIRED I, PRO | IVIDEO 0)                             |                     | \$ 20,000.0 |
| St  | BTOTAL  | 2:1    | ANDSCAPE CODE   | MITIGATION DEFICIT: \$30,000 (12 TREE | S X 82,500)         | \$ 30,000.0 |
| 70  | TAL:    | _      |                 |                                       |                     | \$ 30,000 D |
| 24  | YMENT   | TO B   | E MADE TO THE C | CITY OF MIAMI BEACH TREE TRUST FUR    | ND OF               |             |