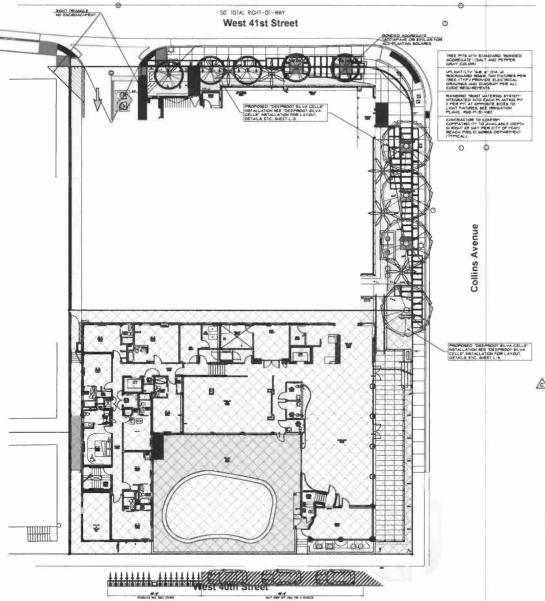

## PROJECT LIMITS

Below are the limits of the **IMPROVEMENTS** to be maintained by the **CITY** under this **AGREEMENT**.

State Road Number: 112

Local Street Names: West 41st Street

Agreement Limits: Indian Creek Drive to Collins Avenue

CONTINENTAL
HOTEL ADDITION
CONTINUES ARRIGE, ANIVERSITY
CONTINUES ANIVE SALVE, SALVE, FLORIGA ANIVE SALVE, SALVE,

ARCHITECT OF RECORD P.A.

H. BENSON ARCHITECTS, P

CHARLES I

U

LEVEL 1 LANDSCAPE PLAN

21612 10/10/2017 L-1