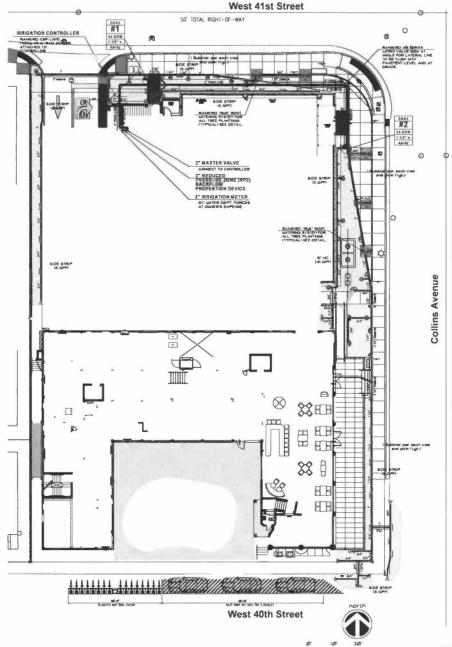

## PROJECT LIMITS

Below are the limits of the **IMPROVEMENTS** to be maintained by the **CITY** under this **AGREEMENT**.

State Road Number: 112

Local Street Names: West 41st Street

Agreement Limits: Indian Creek Drive to Collins Avenue

County: Miami-Dade

CONTINENTAL
HOTEL ADDITION
CONTINUES ARRIGE, ANIVERSITY
CONTINUES ANIVE SALVE, SALVE, FLORIGA ANIVE SALVE, SALVE,

ARCHITECT OF RECORD P.A.

H. BENSON ARCHITECTS, P

CHARLES I

U

LEVEL 1 LANDSCAPE PLAN

21612 10/10/2017 L-1