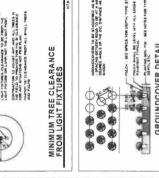

NOTES, DETAILS, SPECIFICATIONS, ETC.

HARTE D'AINDE SELVE, BIT AN POLLOUIS TRETIÈ, D. BN. 68 (AREC \*123).
RATE, IN LIBEZ MEN DE DE OLA 4 DIBLI PALINE, D. 40-10 (AREC \*124). SALIE, IN
LIBEZ AND CHOP TO DE DE SEGUELA AUD DARONDOCOMENTO. TO 68-48 ATCC.
\*\*\* SALV. MATRE, IN DISE, PE, DE SEGUEL

■ LANDSCAPE NOTES

1. ALL FLANT INTERFLED SHALL DE FLOREDA NO 1 04/00 OR BUTTER

2. COMPACTOR SHALL FOR HERBER 1992 OF THE ECCANOR OF AND

ANDO AND PROPECT FLUTT, THE ADMITTO LABERA AND OTHER TO FILE. NINE PAIN ACCENT AND BED LINES AND TO BE LOCATED IN THE FEL MEDIATOR BY THE LANDSCAPE, AND MITCH PRICES TO RELIABILITIES. ALL PLANTED BOT, SHALL BE BODGE TOPOCH, SAMO FIX, FREE OF CL.