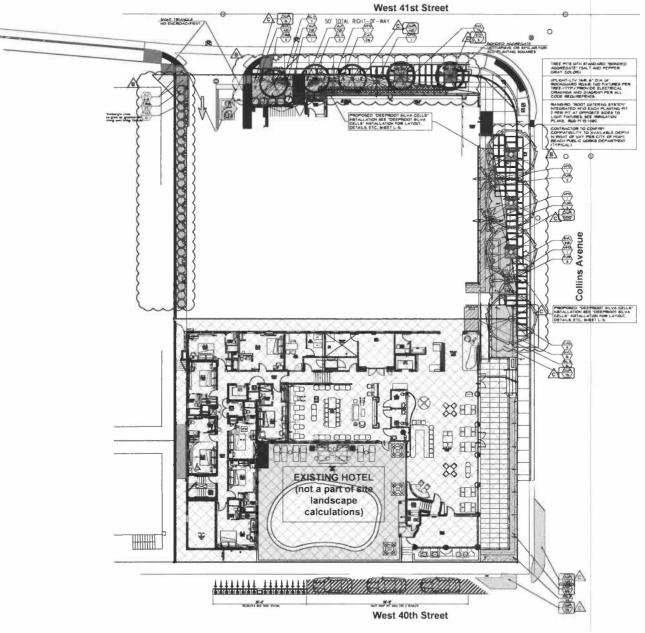

WHEREAS, Owner has obtained certain development approvals ("Development Approvals") from the City in connection with the redevelopment of the Property as a hotel development;

WHEREAS, City requires that Owner design, construct, and install landscaping and associated improvements on the Property and in certain portions of the public right-of-way abutting the Property ("Improvements"), in accordance with the Hardscape Plan, Planting Plan, Plant List and Specifications, Irrigation Plan, Irrigation Specifications, and Lighting Plan reviewed and approved by the City and prepared by Charles H. Benson & Associates Architects, P.A. ("Plan") attached hereto as **Exhibit** "B";

WHEREAS, portions of the roads abutting the Property ("Right-of-Way Area") are subject to a Landscape, Irrigation and Bonded Aggregate Paving Maintenance Memorandum of Agreement with the City of Miami Beach dated \_\_ day \_\_\_\_\_\_\_, 2020, and State of Florida Department of Transportation ("Agreement") attached hereto as Exhibit "C";

## Exhibit "B"

Plan

LANDSCAPE CODE TREE MITIGATION DEFICIT:
12 TREE SHORTHALL (4 STREET TREE - 6 LOT TREES)
TO DE MITIGATION AS PAYMENT TO THE CITY OF MIGHT BEACH TREE
TRUST FIAD.
450,000 (AT 12500 FER TREE)

CONTINENTAL
HOTEL ADDITION
CONTINUES ARRIGE, ANIVERSITY
CONTINUES ANIVE SALVE, SALVE, FLORIGA ANIVE SALVE, SALVE,

ARCHITECT OF RECORD P.A.

H. BENSON ARCHITECTS, P

CHARLES I

U

LEVEL 1 LANDSCAPE PLAN

21612 10/10/2017 L-1