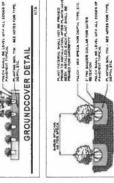

NOTES, DETAILS, SPECIFICATIONS, ETC.

HARTE D'AINDE SELVE, BIT AN POLLOUIS TRETIÈ, D. BN. 68 (AREC \*123).
RATE, IN LIBEZ MEN DE DE OLA 4 DIBLI PALINE, D. 40-10 (AREC \*124). SALIE, IN
LIBEZ AND CHOP TO DE DE SEGUELA AUD DARONDOCOMENTO. TO 68-48 ATCC.
\*\*\* SALV. MATRE, IN DISE, PE, DE SEGUEL

■ LANDSCAPE NOTES

1. ALL FLANT INTERFLED SHALL DE FLOREDA NO 1 04/00 OR BUTTER

2. COMPACTOR SHALL FOR HERBER 1992 OF THE ECCANOR OF AND

ANDO AND PROPECT FLUTT, THE ADMITTO LABERA AND OTHER TO FILE. NINE PAIN ACCENT AND BED LINES AND TO BE LOCATED IN THE FEL MEDIATOR BY THE LANDSCAPE, AND MITCH PRICES TO RELIABILITIES. ALL PLANTED BOT, SHALL BE BODGE TOPOCH, SAMO FIX, FREE OF CL.