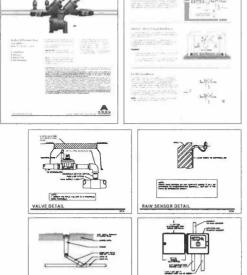

## Exhibit "B"

Plan

LANDSCAPE CODE TREE MITIGATION DEFICIT:
12 TREE SHORTHALL (4 STREET TREE - 6 LOT TREES)
TO DE MITIGATION AS PAYMENT TO THE CITY OF MIGHT BEACH TREE
TRUST FIAD.
450,000 (AT 12500 FER TREE)

## 

CHARLES H. BENSON ASSOCIATES ARCHITECTS, Interiors

1. THE PLANT LINE IS WITHOUTD DALY AS AN AID TO BEDDING ANY DESCRIPTIONS OF THE PLANT AND PLANT IN COUNTRING OF THE PLANT SHOWN PLANT IN THE PLANT SHOWN PLANT Existed INTRAFLED SYSTEM / PAPELICABLES SHALL BE RETROTTED
 COPPLY STATEMED ABOVE. I AMERICATION SHALL INTENCED FOR A UNBACCACCECCULAR AND INTENCENCIAL AND INTENCED FOR A UNBACCACCECULAR AND INTENCED FOR A UNBACCACCECULAR AND INTENCENCIAL AND INTENCENCIAL AND INTENCENCIAL AND INTENCENCIAL AND INTENCENCIAL AND INTENCENCIAL AND INTENCE AND I

A. CONTRACTOR SALL PROVIDE A SATTR TRUCK DURKE PLATES TO SALM PROPER SATERIO, IN DURKE NESTLATOR AND SALL RESERVE OR CONTRACT SATERIO SALL PAGE ACCEPTANCE BY THE DURKE

3-78-16 (68/ED FOR PERPIT (88/ED FOR BIDDING (98/ED FOR CONSTRUCTION