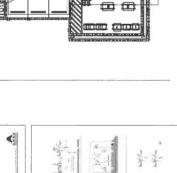

## Exhibit "B"

Plan

LANDSCAPE CODE TREE MITIGATION DEFICIT:
12 TREE SHORTHALL (4 STREET TREE - 6 LOT TREES)
TO DE MITIGATION AS PAYMENT TO THE CITY OF MIGHT BEACH TREE
TRUST FIAD.
450,000 (AT 12500 FER TREE)

|     |         |        | TREE            | MITIGATION PLANTL                     | 101                 |             |
|-----|---------|--------|-----------------|---------------------------------------|---------------------|-------------|
| STM | NATIVE  |        | NAME            | BOTANICAL NAME                        | <b>BPECFICATION</b> |             |
| 161 | TIGATIO | N DE   | FIGIT FOR LANDS | CAPE CODE DEFICIT: 12 TREES           |                     |             |
| \$1 | REETTE  | RES    | 4 (REQUIRED 13, | , PROVIDED 9)                         |                     | \$ 10,000.0 |
| LC  | T TREE: | S, I ( | REQUIRED I, PRO | IVIDEO 0)                             |                     | \$ 20,000.0 |
| St  | BTOTAL  | 2:1    | ANDSCAPE CODE   | MITIGATION DEFICIT: \$30,000 (12 TREE | S X 82,500)         | \$ 30,000.0 |
| 70  | TAL:    | _      |                 |                                       |                     | \$ 30,000 D |
| 24  | YMENT   | TO B   | E MADE TO THE C | CITY OF MIAMI BEACH TREE TRUST FUR    | ND OF               |             |

|            |                   | P                                        | LANTLIST                        |                                        |
|------------|-------------------|------------------------------------------|---------------------------------|----------------------------------------|
| BYPL P     | MATINE *          | NAME                                     | BOTANICAL NAME                  | 8PECFICATION                           |
| PRC        | POSED TRI         | ES                                       |                                 |                                        |
| GAL.       | -                 | DRAZU DE AUCYLEAE                        | CANODA BRANDODA                 |                                        |
| ED         | 5                 | JAPANESE BLIEDERRY                       | Elementa deciptore              | STD, B" HT, P" CAL GECASER THEE FARM   |
| ALD<br>ALD | H S               | MONTOCHERY PAUM                          | Vetichia naviganeryana          | DBL TK, RG, W' oa, full he             |
|            | UBS               | 7-0-1-0-0-1-0-1-0-1-0-1-0-1-0-1-0-1-0-1- | Tanam nanga-agas                | prog. The, rise, W. Olar, You has      |
| CRb '      | coccocc<br>rep 31 | SMALL-LEAVED GLUSIA                      | Chale guttifers                 | 00000000000000000000000000000000000000 |
| DUP        | 460               | DILATE PITTOSPORAM                       | Pitiosperie L. 'Sheeters Deart' | 3 gal, W + 6", Was, 1/6                |
|            |                   |                                          |                                 |                                        |
| ALV        | ENIPLANI          | S AND GROUNDCOVERS                       | Ancimal spp.                    | 5' pot 17' ps. GRANTS FARE             |
| GAT        |                   | GAT PALMA                                | Sheroksterne sekeraskene        | Last Min Mil Miles                     |
| BL3        | 96                | BLUEBERRY PLAK LILT                      | Diamella teamenica              | 3 get 0" = 16", 16" oc. 1/11           |
| FOR        | CCCOONING !       | GIANT PALIE ANAVE                        | Furcios foetide                 | Sign Canada And Apple Dear             |
| RINA       |                   | LADT PALM                                | Rhapie muzalea                  | B'oa, FTG, on accimated                |
| avs.       | 100               | SAMEYERA SAMENIN                         | Boroaviaria trifaeciasa         | 3 gal, 16" s 12", 16" as. full         |
| THU        | 12                | BLUE BKY THANBERSIA                      | Trumpergia granditiona          | 3 gal, 24" x 10", full, 2 locator      |
| All        | 1040              | ABIATIC JABHINE                          | Trasmolospomus aslesious        | e I gal, D° o.c.                       |
| TOPS       | DIL #             | TOPSOIL-BAND Hot                         | Se Se TOPSOLISAD N              | X SPREAD IN PLACE                      |
| 101,0      | 30 CY             | THEES, PALPS, SHIRASS                    |                                 |                                        |
| MULC       | HING.             |                                          |                                 |                                        |
|            | B GY V            | THE BARC PLICH                           | 3" DEPTH, SPREAD IN PL          | AGE, ATLAN PEAT AND BOIL               |
|            |                   |                                          | PROVIDE SAPPLE FOR A            | APPROVAL PRIOR TO HISTALLATION         |
|            |                   |                                          |                                 |                                        |
|            |                   | TOPSOL, 300 AND                          | PLLCH GUNTITIES SHOWN A         | RE APPROXIMATE, CONTRACTOR             |

CONTINENTAL
HOTEL ADDITION
CONTINUES ARRIGE, ANIVERSITY
CONTINUES ANIVE SALVE, SALVE, FLORIGA ANIVE SALVE, SALVE,

ARCHITECT OF RECORD P.A.

H. BENSON ARCHITECTS, P

CHARLES I

U

LEVEL 1 LANDSCAPE PLAN

21612 10/10/2017 L-1