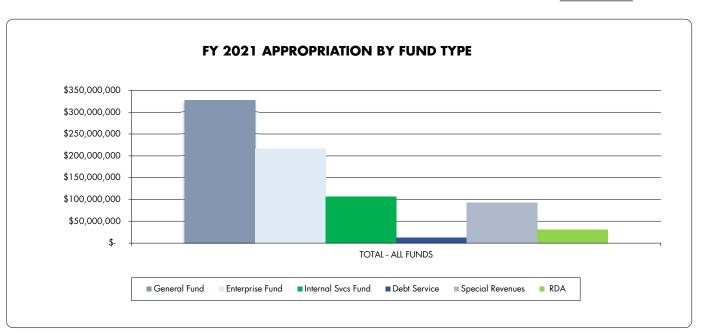

## COMPOSITE EXHIBIT A TOTAL EXPENDITURES BY FUND AND DEPARTMENT Fiscal Year 2021

| FUNCTION/DEPARTMENT                     | GENERAL        | G.O. DEBT<br>SERVICE | RDA           | ENTERPRISE     | SPECIAL REVENUES | TOTALS                                | INTERNAL<br>SERVICE |
|-----------------------------------------|----------------|----------------------|---------------|----------------|------------------|---------------------------------------|---------------------|
| PUBLIC SAFETY                           |                |                      |               |                |                  | \$ 208,787,000                        |                     |
| POLICE                                  | 115,167,000    |                      |               |                |                  |                                       |                     |
| Police Confiscations - Federal          |                |                      |               |                | 130,000          |                                       |                     |
| Police Confiscations - State            |                |                      |               |                | 164,000          |                                       |                     |
| Police Unclaimed Property               |                |                      |               |                | 29,000           |                                       |                     |
| Police Training                         |                |                      |               |                | 25,000           |                                       |                     |
| Police Crash Report Sales               |                |                      |               |                | 25,000           |                                       |                     |
| Red Light Camera                        |                |                      |               |                | 1,407,000        |                                       |                     |
| FIRE                                    | 91,171,000     |                      |               |                |                  |                                       |                     |
| E-911                                   |                |                      |               |                | 669,000          |                                       |                     |
| CITYWIDE ACCOUNTS                       |                |                      |               |                |                  | \$ 14,216,000                         |                     |
| CITYWIDE ACCTS                          | 12,253,000     |                      |               |                |                  |                                       |                     |
| CITYWIDE ACCTS-Normandy Shores          | 266,000        |                      |               |                |                  |                                       |                     |
| CITYWIDE ACCTS-Operating Contingency    | 1,102,000      |                      |               |                |                  |                                       |                     |
| Transfers                               |                |                      |               |                |                  |                                       |                     |
| Info & Comm Technology Fund             | 300,000        |                      |               |                |                  |                                       |                     |
| Pay-As-You-Go Capital                   | 252,000        |                      |               |                |                  |                                       |                     |
| Capital Renewal & Replacement           | 43,000         |                      |               |                |                  |                                       |                     |
| G.O. DEBT SERVICE                       |                |                      |               |                |                  | \$ 12,798,000                         |                     |
| G.O. DEBT SERVICE                       |                | 12,798,000           |               |                |                  |                                       |                     |
| RDA-City TIF Transfer only              |                |                      |               |                |                  | \$ 31,110,000                         |                     |
| CITY CENTER                             |                |                      | 31,110,000    |                |                  |                                       |                     |
| TOTAL - ALL FUNDS                       | \$ 327,579,000 | \$ 12,798,000        | \$ 31,110,000 | \$ 217,267,000 | \$ 93,154,000    | \$ 681,908,000                        | \$ 107,038,00       |
| Less Transfers  GRAND TOTAL - ALL FUNDS |                |                      |               |                |                  | (56,340,000)<br>\$ <b>625,568,000</b> |                     |