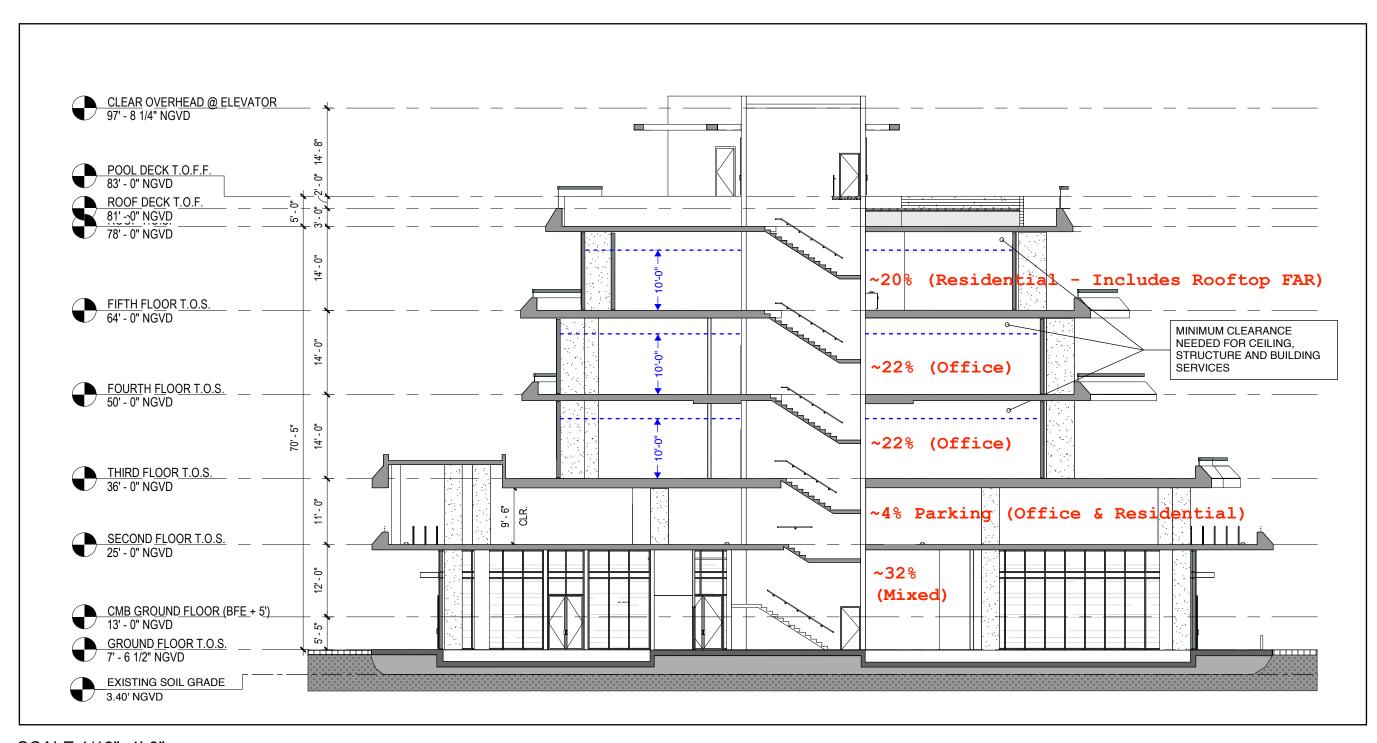

## CROSS SECTION - 10'-0" HEIGHT INCREASE

SCALE:1/16"=1'-0"

Planning Department, 1700 Convention Center Drive Miami Beach, Florida 33139, www.miamibeachfl.gov 305.673.7550

|           |                                         | CD-2 - ZONING DA                                                                                                                                                                                                                                                                                                                                                                                                                  | TA SHEET             |                                                                                        |                        |  |  |  |
|-----------|-----------------------------------------|-----------------------------------------------------------------------------------------------------------------------------------------------------------------------------------------------------------------------------------------------------------------------------------------------------------------------------------------------------------------------------------------------------------------------------------|----------------------|----------------------------------------------------------------------------------------|------------------------|--|--|--|
| ITEM<br># | Zoning Information                      |                                                                                                                                                                                                                                                                                                                                                                                                                                   | <u> </u>             | I                                                                                      |                        |  |  |  |
| 1         | Address:                                | 1759 PURDY AVENUE, MIA                                                                                                                                                                                                                                                                                                                                                                                                            | AMI BEACH FLORIDA    |                                                                                        |                        |  |  |  |
| 2         | Board and file numbers :                | PB17-0168 DRB17-0198                                                                                                                                                                                                                                                                                                                                                                                                              |                      |                                                                                        |                        |  |  |  |
| 3         |                                         | 02-3233-012-0550 (1752 BAY RD Miami Beach, FL 33139-1423) 02-3233-012-0540 (1759 PURDY AVE Miami Beach, FL 33139-1423) 02-3233-012-0530 (1738 BAY RD Miami Beach, FL 33139-1414) 02-3233-012-0520 (1747 PURDY AVE Miami Beach, FL 33139-1423) 02-3233-012-0500 (1743 PURDY AVE Miami Beach, FL 33139-1423) 02-3233-012-0490 (1724 BAY RD Miami Beach, FL 33139-1414) 02-3233-012-0480 (1733 PURDY AVE Miami Beach, FL 33139-1423) |                      |                                                                                        |                        |  |  |  |
|           | Folio number(s):                        | 02-3233-012-0510 (91730 BAY RD Miami Beach, FL 33139-1414)                                                                                                                                                                                                                                                                                                                                                                        |                      |                                                                                        |                        |  |  |  |
| 4         | Year constructed:                       | 1957                                                                                                                                                                                                                                                                                                                                                                                                                              | Zoning District:     | CD-2                                                                                   |                        |  |  |  |
| 5         | Based Flood Elevation:                  | +8'-0" NGVD                                                                                                                                                                                                                                                                                                                                                                                                                       | Grade value in NGVD: | +5.42' NGVD                                                                            |                        |  |  |  |
| 6         | Adjusted grade (Flood+Grade/2):         | +6.71' NGVD                                                                                                                                                                                                                                                                                                                                                                                                                       | Lot Area:            | 33,750 SQ. FT.                                                                         |                        |  |  |  |
| 7         | Lot width:                              | 250'-0"                                                                                                                                                                                                                                                                                                                                                                                                                           | Lot Depth:           | 150'-0"                                                                                |                        |  |  |  |
| 8         | Minimum Unit Size                       | SQ. FT.                                                                                                                                                                                                                                                                                                                                                                                                                           | Average Unit Size    |                                                                                        | SQ.FT.                 |  |  |  |
| 9         | Existing use:                           | COMMERCIAL                                                                                                                                                                                                                                                                                                                                                                                                                        | Proposed use:        | MIXED-USE (RETAIL, (                                                                   | OFFICE, & RESIDENTIAL) |  |  |  |
|           |                                         | Maximum                                                                                                                                                                                                                                                                                                                                                                                                                           | Existing             | Proposed                                                                               | Deficiencies           |  |  |  |
| 10        | Height                                  | 50'-0" - MAXIMUM<br>HEIGHT IN CD-2 ZONING<br>DISTRICT                                                                                                                                                                                                                                                                                                                                                                             | 15.8' NGVD           | 55'-0" ** TO BE<br>APPROVED BY THE<br>DESIGN REVIEW<br>BOARD - NO<br>VARIANCE REQUIRED |                        |  |  |  |
| 11        | Number of Stories                       | 5                                                                                                                                                                                                                                                                                                                                                                                                                                 | 1                    | 5                                                                                      |                        |  |  |  |
| 12        | FAR                                     | 2                                                                                                                                                                                                                                                                                                                                                                                                                                 | 0.25                 | 1.92186                                                                                |                        |  |  |  |
| 13        | Gross square footage                    | 67,500 SQ. FT.                                                                                                                                                                                                                                                                                                                                                                                                                    |                      |                                                                                        |                        |  |  |  |
| 14        | Square Footage by use                   | 67,500 SQ.FT.                                                                                                                                                                                                                                                                                                                                                                                                                     | 7500                 | 67,500 SQ.FT.                                                                          |                        |  |  |  |
| 15        | Number of units Residential             | N/A                                                                                                                                                                                                                                                                                                                                                                                                                               | 0                    |                                                                                        |                        |  |  |  |
| 16        | Office Square Footage                   | N/A                                                                                                                                                                                                                                                                                                                                                                                                                               | 0                    |                                                                                        |                        |  |  |  |
| 17        | Number of seats                         | N/A                                                                                                                                                                                                                                                                                                                                                                                                                               | 0                    |                                                                                        |                        |  |  |  |
| 18        | Occupancy load                          | N/A                                                                                                                                                                                                                                                                                                                                                                                                                               | 0                    | 2                                                                                      |                        |  |  |  |
|           | CD-2 Commercial Setbacks                | Required                                                                                                                                                                                                                                                                                                                                                                                                                          | Existing             | Proposed                                                                               | Deficiencies           |  |  |  |
| 29        | Commercial Pedestal:                    |                                                                                                                                                                                                                                                                                                                                                                                                                                   |                      |                                                                                        |                        |  |  |  |
| 29<br>30  | Front Setback:                          | 0'-0"                                                                                                                                                                                                                                                                                                                                                                                                                             |                      | 0'-0"                                                                                  |                        |  |  |  |
| 30<br>31  | Side Setback:                           | 0'-0"                                                                                                                                                                                                                                                                                                                                                                                                                             |                      | 0'-0"                                                                                  |                        |  |  |  |
| 31        | Side Setback facing street:             | N/A                                                                                                                                                                                                                                                                                                                                                                                                                               | N/A                  | N/A                                                                                    |                        |  |  |  |
| 32        | Rear Setback:                           | 5'-0"                                                                                                                                                                                                                                                                                                                                                                                                                             |                      | 5'-0"                                                                                  |                        |  |  |  |
|           | RM-2 Residential Setbacks               | Required                                                                                                                                                                                                                                                                                                                                                                                                                          | Existing             | Proposed                                                                               | Deficiencies           |  |  |  |
| 33        | Residential Pedestal:<br>Front Setback: | 201.01                                                                                                                                                                                                                                                                                                                                                                                                                            |                      | DUDDY DO :                                                                             | DAV DOAD C=' C"        |  |  |  |
| 33        |                                         | 20'-0"                                                                                                                                                                                                                                                                                                                                                                                                                            | N/A                  | PURDY ROAD: 34'10"                                                                     | BAY ROAD: 27'-9" 0     |  |  |  |
| 34        | Side Setback:                           | PURDY AVE: 20'-0" - 16%<br>OF TOTAL WIDTH  BAY ROAD: 16-20'-0" -<br>16% OF TOTAL WIDTH                                                                                                                                                                                                                                                                                                                                            |                      | PURDY AVE: 27'-0"  BAY ROAD: 24'-2" / 31'-10"                                          |                        |  |  |  |
|           | <u> </u>                                |                                                                                                                                                                                                                                                                                                                                                                                                                                   | N/A                  |                                                                                        | 0                      |  |  |  |
| 35        | Side Setback facing street:             | N/A                                                                                                                                                                                                                                                                                                                                                                                                                               | N/A                  | N/A                                                                                    | 0                      |  |  |  |
| 36        | Rear Setback:                           | 7'-6"                                                                                                                                                                                                                                                                                                                                                                                                                             | N/A                  | 7'-6"                                                                                  | 0                      |  |  |  |