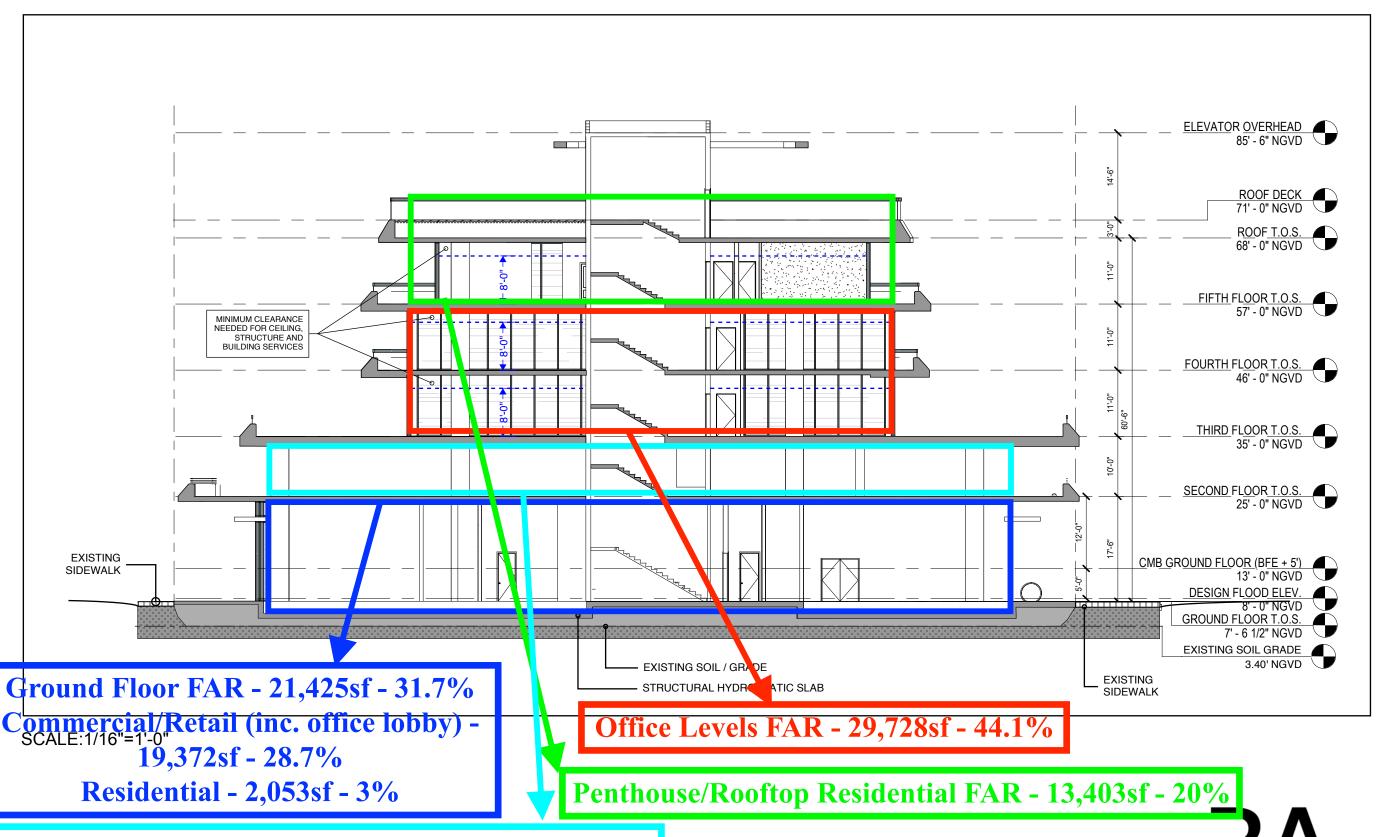

## **CROSS SECTION - NO HEIGHT CHANGE**



Bermello Ajamil & Partners

## CROSS SECTION - 10'-0" HEIGHT INCREASE



SCALE:1/16"=1'-0"



Planning Department, 1700 Convention Center Drive Miami Beach, Florida 33139, www.miamibeachfl.gov 305.673.7550

|           |                                         | CD-2 - ZONING DA                                                                                                                                                                                                                                                                                                                                                                                                                  | TA SHEET             |                                                                                        |