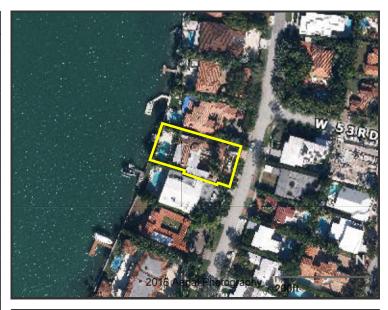

F5C

Property address: 5242 N Bay Road

DRB Board: \_

Date: 07/15/2020

| ITEM # | ITEM DESCRIPTION                                                                                                                                                                                                                                                                                                                                                                          | REQUIRED |
|--------|-------------------------------------------------------------------------------------------------------------------------------------------------------------------------------------------------------------------------------------------------------------------------------------------------------------------------------------------------------------------------------------------|----------|
| b      | Copy of the original survey included in plan package. See No. 8 above for survey requirements                                                                                                                                                                                                                                                                                             | <b>'</b> |
| С      | All Applicable Zoning Information (Use Planning Department zoning data sheet format).                                                                                                                                                                                                                                                                                                     | <b>V</b> |
| d      | Context Location Plan, Min 8.5"X11" Color Aerial 1/2 mile radius, identifying project and showing name of streets. (no Google images)                                                                                                                                                                                                                                                     | •        |
| е      | Full legal description of the property if not included in survey (for lengthy legal descriptions, attach as a separate document - label clearly).                                                                                                                                                                                                                                         | ~        |
| f      | Existing FAR Shaded Diagrams (Single Family Districts: Unit Size and Lot Coverage Shaded Diagrams), if applicable                                                                                                                                                                                                                                                                         | ~        |
| g      | Proposed FAR Shaded Diagrams (Single Family Districts: Unit Size and Lot Coverage Shaded Diagrams), if applicable.                                                                                                                                                                                                                                                                        | ~        |
| h      | Site Plan (fully dimensioned with setbacks, existing and proposed, including adjacent right-of-way widths).                                                                                                                                                                                                                                                                               | ~        |
| i      | Current color photographs, dated, Min 4"x 6" of project site and existing structures (no Google images)                                                                                                                                                                                                                                                                                   | ~        |
| j      | Current, color photographs, dated, Min 4"x6" of interior space (no Google images)                                                                                                                                                                                                                                                                                                         |          |
| k      | Current color photographs, dated, Min 4"x 6" of context, corner to corner, across the street and surrounding properties with a key directional plan (no Google images)                                                                                                                                                                                                                    | ~        |
| 1      | Existing Conditions Drawings (Floor Plans & Elevations with dimensions). Number of seats, furniture layout if applicable                                                                                                                                                                                                                                                                  | ~        |
| m      | Demolition Plans (Floor Plans & Elevations with dimensions)                                                                                                                                                                                                                                                                                                                               | <b>V</b> |
| n      | Proposed Floor Plans and Roof Plan, including mechanical equipment plan and section marks. Plans shall indicate location of all property lines and setbacks.                                                                                                                                                                                                                              | ~        |
| О      | Proposed Elevations, materials & finishes noted (showing grade, base flood elevation, heights in NGVD values and free board if applicable)                                                                                                                                                                                                                                                | ~        |
| р      | Proposed Section Drawings                                                                                                                                                                                                                                                                                                                                                                 | <b>V</b> |
| q      | Color Renderings (elevations and three dimensional perspective drawings).                                                                                                                                                                                                                                                                                                                 | ~        |
| 10     | Landscape Plans and Exhibits (must be 11"x 17")                                                                                                                                                                                                                                                                                                                                           | •        |
| а      | Landscape Plan - street and onsite - identifying existing, proposed landscape material, lighting, irrigation, raised curbs, tree survey and tree disposition plan, as well as underground and overhead utilities when street trees are required.                                                                                                                                          | •        |
| b      | Hardscape Plan, i.e. paving materials, pattern, etc.                                                                                                                                                                                                                                                                                                                                      | <b>V</b> |
| 11     | Copy of original Building Permit Card, & Microfilm, if available.                                                                                                                                                                                                                                                                                                                         |          |
| 12     | Copy of previously approved building permits (provide building permit number) and/or Board Orders.                                                                                                                                                                                                                                                                                        |          |
| 13     | Existing and Proposed detailed topographic survey depicting existing spot grades (NAVD) as well as all underground/overhead utilities and easements/agreements with recording data. See Part 1 / Section 1 / A. Surveying & Mapping Standards and submittal Requirements of the Public Works Manual.  http://www.miamibeachfl.gov/publicworks/engineering/engineeringmanual.aspx?id=12920 |          |
| 14     | Vacant/Unoccupied structures or sites shall provide recent photographic evidence that the site and structure are secured and maintained. The applicant shall obtain and post a No Trespassing Sign from the City's Police Dept.                                                                                                                                                           |          |