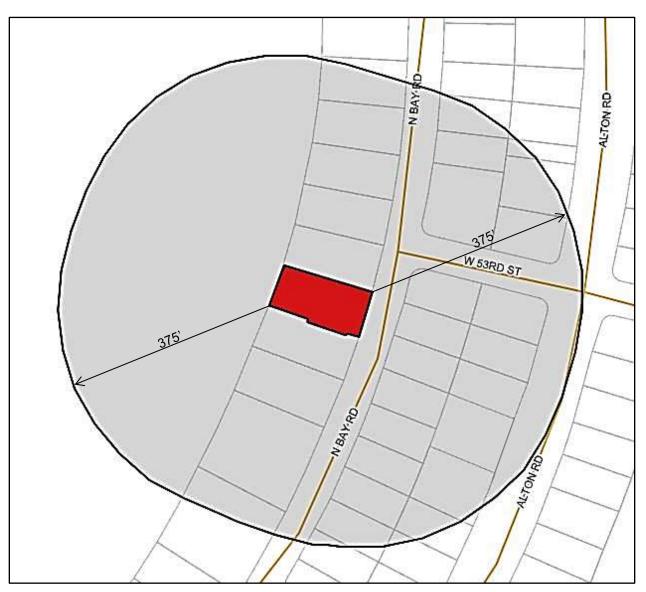

F5C

Property address: 5242 N Bay Road

DRB Board: \_

Date: 07/15/2020

| ITEM # | ITEM DESCRIPTION                                                                                                                                                                                                                                                                                                                                                                          | REQUIRED |
|--------|-------------------------------------------------------------------------------------------------------------------------------------------------------------------------------------------------------------------------------------------------------------------------------------------------------------------------------------------------------------------------------------------|----------|
| b      | Copy of the original survey included in plan package. See No. 8 above for survey requirements                                                                                                                                                                                                                                                                                             | <b>'</b> |
| С      | All Applicable Zoning Information (Use Planning Department zoning data sheet format).                                                                                                                                                                                                                                                                                                     | <b>V</b> |
| d      | Context Location Plan, Min 8.5"X11" Color Aerial 1/2 mile radius, identifying project and showing name of streets. (no Google images)                                                                                                                                                                                                                                                     | •        |
| е      | Full legal description of the property if not included in survey (for lengthy legal descriptions, attach as a separate document - label clearly).                                                                                                                                                                                                                                         | ~        |
| f      | Existing FAR Shaded Diagrams (Single Family Districts: Unit Size and Lot Coverage Shaded Diagrams), if applicable                                                                                                                                                                                                                                                                         | ~        |
| g      | Proposed FAR Shaded Diagrams (Single Family Districts: Unit Size and Lot Coverage Shaded Diagrams), if applicable.                                                                                                                                                                                                                                                                        | ~        |
| h      | Site Plan (fully dimensioned with setbacks, existing and proposed, including adjacent right-of-way widths).                                                                                                                                                                                                                                                                               | ~        |
| i      | Current color photographs, dated, Min 4"x 6" of project site and existing structures (no Google images)                                                                                                                                                                                                                                                                                   | ~        |
| j      | Current, color photographs, dated, Min 4"x6" of interior space (no Google images)                                                                                                                                                                                                                                                                                                         |          |
| k      | Current color photographs, dated, Min 4"x 6" of context, corner to corner, across the street and surrounding properties with a key directional plan (no Google images)                                                                                                                                                                                                                    | ~        |
| 1      | Existing Conditions Drawings (Floor Plans & Elevations with dimensions). Number of seats, furniture layout if applicable                                                                                                                                                                                                                                                                  | ~        |
| m      | Demolition Plans (Floor Plans & Elevations with dimensions)                                                                                                                                                                                                                                                                                                                               | <b>V</b> |
| n      | Proposed Floor Plans and Roof Plan, including mechanical equipment plan and section marks. Plans shall indicate location of all property lines and setbacks.                                                                                                                                                                                                                              | ~        |
| О      | Proposed Elevations, materials & finishes noted (showing grade, base flood elevation, heights in NGVD values and free board if applicable)                                                                                                                                                                                                                                                | ~        |
| р      | Proposed Section Drawings                                                                                                                                                                                                                                                                                                                                                                 | <b>V</b> |
| q      | Color Renderings (elevations and three dimensional perspective drawings).                                                                                                                                                                                                                                                                                                                 | ~        |
| 10     | Landscape Plans and Exhibits (must be 11"x 17")                                                                                                                                                                                                                                                                                                                                           | •        |
| а      | Landscape Plan - street and onsite - identifying existing, proposed landscape material, lighting, irrigation, raised curbs, tree survey and tree disposition plan, as well as underground and overhead utilities when street trees are required.                                                                                                                                          | •        |
| b      | Hardscape Plan, i.e. paving materials, pattern, etc.                                                                                                                                                                                                                                                                                                                                      | <b>V</b> |
| 11     | Copy of original Building Permit Card, & Microfilm, if available.                                                                                                                                                                                                                                                                                                                         |          |
| 12     | Copy of previously approved building permits (provide building permit number) and/or Board Orders.                                                                                                                                                                                                                                                                                        |          |
| 13     | Existing and Proposed detailed topographic survey depicting existing spot grades (NAVD) as well as all underground/overhead utilities and easements/agreements with recording data. See Part 1 / Section 1 / A. Surveying & Mapping Standards and submittal Requirements of the Public Works Manual.  http://www.miamibeachfl.gov/publicworks/engineering/engineeringmanual.aspx?id=12920 |          |
| 14     | Vacant/Unoccupied structures or sites shall provide recent photographic evidence that the site and structure are secured and maintained. The applicant shall obtain and post a No Trespassing Sign from the City's Police Dept.                                                                                                                                                           |          |