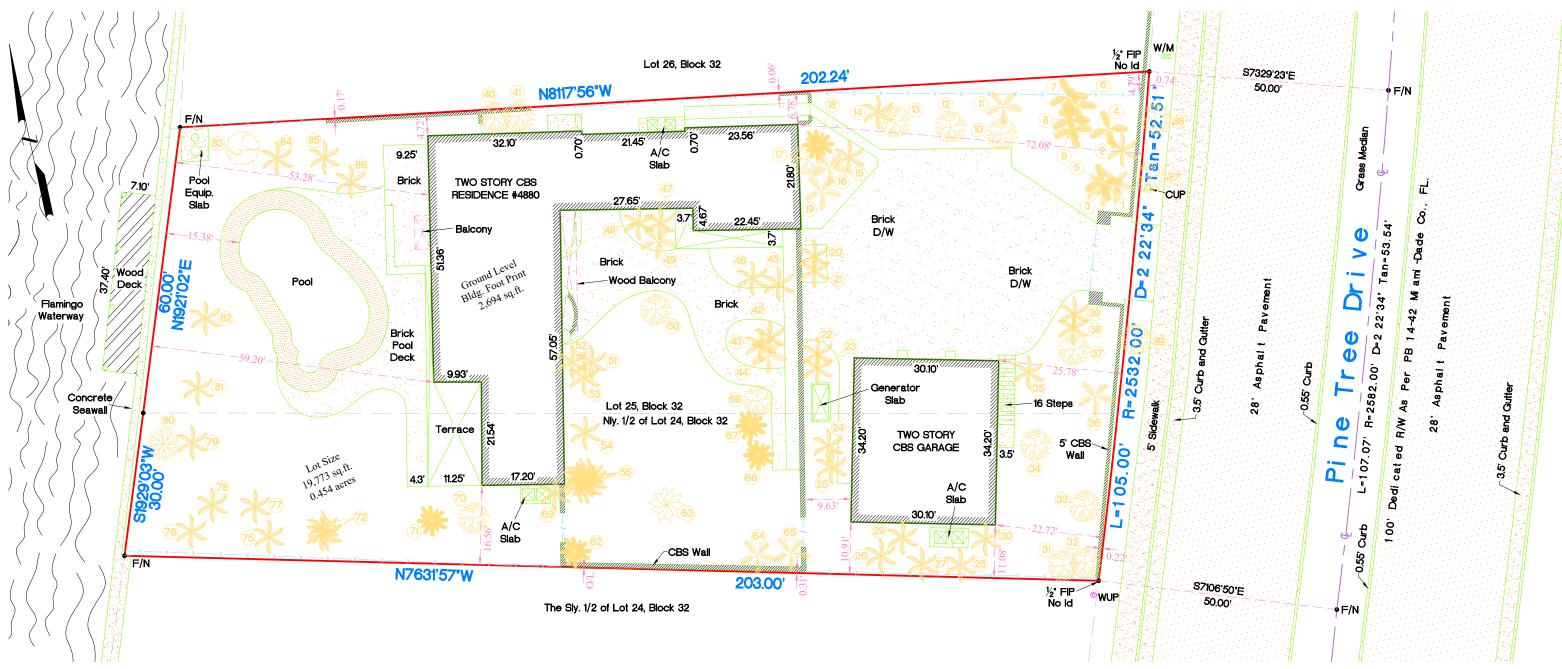

#### TREE LEGEND: 1. Queen Palm D=0.70', H=20', SP=10' Christmas Palm D=0.80', H=20, SP=8' Queen Palm D=0.35', H=10', SP=5' 4. Palm D=0.70', H=20', SP=8' 5. Palm D=0.80', H=25', SP=15' 6. Palm D=0.80', H=25', SP=15' 7. Palm D=0.80', H=25', SP=15' 8. Palm D=0.80', H=25', SP=15' 9. Palm D=0.80', H=25', SP=15' 10. Ficus D=0.85', H=30', SP=20' 11. Queen Palm D=0.85', H=30', SP=20' 12. Ficus D=0.80', H=25', SP=20' 13. Ficus D=0.80', H=25', SP=20' 14. Christmas Palm D=1.0', H=20', SP=15' 15. Christmas Palm D=0.60', H=10', SP=10' 16. Queen Palm D=0.40', H=10', SP=10' 17. Ficus D=0.50', H=20', SP=10' 18. Coconut Palm D=1.1', H=35', SP=20' 19 Queen Palm D=0.35' H=10' SP=10' 20. Christmas Palm D=0.70', H=25', SP=10' 21. Christmas Palm D=0.60', H=25', SP=10' 22. Christmas Palm D=0.40', H=20', SP=10' 23. Christmas Palm D=0.40', H=20', SP=10' 24. Christmas Palm D=0.80', H=35', SP=20' 25. Christmas Palm D=0.80', H=35', SP=20' 26. Christmas Palm D=0.80', H=35', SP=20' 27. Christmas Palm D=0.80', H=35', SP=20' 28. Christmas Palm D=0.80', H=35', SP=20' 29. Christmas Palm D=0.80', H=35', SP=20' 30. Christmas Palm D=0.80', H=35', SP=20' 31. Ficus D=13', H=15', SP=15' 32. Ficus D=2.3', H=25', SP=20' 33. Ficus D=4.0', H=35', SP=35' 34. Ficus D=0.55', H=20', SP=10' 35. Christmas Palm D=0.85', H=20', SP=15 36. Queen Palm D-1.0', H-25', SP-15' 37. Ficus D=0.70', H=20', SP=15' 38. Christmas Palm D=0.70', H=20', SP=12' 39. Christmas Palm D=0.60', H=15', SP=12' 40. Ficus D=1.1', H=20', SP=10' 41. Ficus D=1.1', H=20', SP=10' 42. Christmas Palm D=0.70', H=30', SP=15' 43. Christmas Palm D=0.70', H=30', SP=15' 44. Queen Palm D=0.35', H=10', SP=5' 45. Christmas Palm D=0.60', H=30', SP=10'

46. Christmas Palm D=0.70', H=30', SP=15' 47. Christmas Palm D=0.70', H=20', SP=10' 48. Christmas Palm D=0.70', H=20', SP=10' 49. Queen Palm D=035', H=10', SP=8' 50. Ficus D=0.70', H=15', SP=10' 51. Christmas Palm D=0.50', H=25', SP=10' 52. Christmas Palm D=0.50', H=25', SP=10' 53. Christmas Palm D=0.50', H=25', SP=10' 54. Christmas Palm D=0.50', H=25', SP=10' 55. Christmas Palm D=0.50', H=25', SP=10' 56. Christmas Palm D=0.50', H=25', SP=10' 57. Christmas Palm D=0.50', H=25', SP=10' 58. Christmas Palm D=0.50', H=25', SP=10' 59. Christmas Palm D=0.50', H=25', SP=10' 60. Christmas Palm D=0.50', H=25', SP=10' 61. Christmas Palm D=0.50', H=25', SP=10' 62. Coconut Palm D=1.0', H=25', SP=15' 63. Avocado D=0.70', H=25', SP=20' 64. Queen Palm D=0.80', H=25', SP=20' 65. Queen Palm D=0.80', H=25', SP=20' 66. Coconut Palm D=1.0', H=35', SP=20' 67. Coconut Palm D=1.0', H=35', SP=20' 68. Ficus D=0.40', H=20', SP=15' 69 Christmas Palm D=0.35', H=25', SP=10' 70. Ficus D=1.0', H=30', SP=10' 71. Coconut Palm D=0.70', H=35', SP=25' 72. Christmas Palm D=0.80', H=25', SP=10' 73. Christmas Palm D=0.80', H=25', SP=10' 74. Christmas Palm D=0.80', H=25', SP=10' 75. Christmas Palm D=0.25', H=25', SP=8' 76. Christmas Palm D=0.60', H=25', SP=8 77. Christmas Palm D=0.60', H=25', SP=8' 78. Christmas Palm D=0.60', H=25', SP=8 79. Christmas Palm D=0.60', H=15', SP=8' 80. Mango D=0.70', H=15', SP=15' 81. Christmas Palm D=0.60', H=20', SP=8' 82. Christmas Palm D=0.60', H=20', SP=8' 83. Lemon D=0.40', H=10', SP=10'

84. Christmas Palm D=0.60', H=20', SP=10'

85. Christmas Palm D=0.60', H=30', SP=20'

86. Christmas Palm D=0.60', H=15', SP=10'

87. Ficus D=0.50', H=15', SP=10'

88. Ficus D=0.50', H=15', SP=10' 89. Ficus D=0.50', H=15', SP=10'

#### **PROPERTY ADDRESS:**

4880 Pine Tree Drive Miami Beach, Florida 33140

#### **LEGAL DESCRIPTION:**

Lots 24 and 25, Less the Southerly 1/2 of Lot 24, Block 32, of: "LAKE VIEW SUBDIVISION", according to the Plat Thereof as Recorded in Plat Book 14, Page 42, of the Public Records of Miami-Dade County, Florida.

#### **ELEVATION INFORMATION** National Flood Insurance Program FEMA Elev. Reference to NGVD 1929

Comm Panel 120651 Panel # 0309 Firm Zone: "AE" 09-11-2009 Date of Firm: Base Flood Elev. 8.00' F.Floor Elev. 6.52' 5.06' Garage Elev. Suffix: "L"

#3 Bearings as Shown hereon are Based upon West 47th Street, N90°00'00"E

#4 Please See Abbreviations

#5 Drawn By: A. Torres

#6 Date: 7-26-18; 10-5-18; 11-8-19 #7 Completed Survey Field Date: 7-25-18; 10-1-18; 11-8-19

# Graphic Scale 1" = 20'

Boundary Survey

=MONITORY WELL

## **Abbreviations of Legend**

| A      | =ARC DISTANCE          |        | EASEMENT                  | L       | =LENGHT                    | PL.    | =PLANTER               |                         | =IRON FENCE         |
|--------|------------------------|--------|---------------------------|---------|----------------------------|--------|------------------------|-------------------------|---------------------|
| AVE    | =AVENUE                | D      | =DIRECTION                | L.M.E   | =LAKE MAINTENANCE EASEMENT | P.O.C  | =POINT OF COMMENCEMENT | xx-                     | =CHAIN LINK FENCE   |
| ASPH   | =ASPHALT               | D/W    | =DRIVEWAY                 | L.F.E.  | =LOWEST FLOOR ELEVATION    | P.O.B  | =POINT OF BEGINNING    |                         | =WOOD FENCE         |
| A/W    | =ANCHORD WIRE          | D.M.E. | =DRAINAGE & MAINTENANCE   | L.P.    | =LIGHT POLE                | R      | =RADIUS                |                         | =CBS WALL           |
| A/C    | =AIR CONDITIONER       |        | EASEMENT                  | MEAS.   | =MEASURED                  | RES    | =RESIDENCE             |                         | =OVERHEAD ELEC.     |
| BLDG   | =BUILDING              | ENC.   | =ENCROACHMENT             | M.H.    | =MAN HOLE                  | R/W    | =RIGHT OF WAY          | -· · -                  | =CENTER LINE        |
| B. COR | =BLOCK CORNER          | E.T.P. | =ELECTRIC TRANSFORMER PAD | M/L     | =MONUMENT LINE             | S.D.H. | =SET DRILL HOLE        |                         | =EASEMENT           |
| C.B.   | =CATCH BASIN           | F.P.L. | =FLORIDA POWER AND LIGHT  | N.G.V.C | G.=NATIONAL GEODETIC       | S.I.P. | =SET IRON PIPE         | +0.00'                  | =DENOTES ELEVATIONS |
| CLF    | =CHAIN LINK FENCE      | F.H.   | =FIRE HYDRANT             |         | VERTICAL DATUM             | S/N    | =SET NAIL              |                         | =BUILDING           |
| CONC.  | =CONCRETE              | F.I.P. | =FOUND IRON PIPE          | N.T.S.  | =NOT TO SCALE              | SDWLK  | S =SIDEWALK            | <b>←</b> − <u>−</u> − → | =DISTANCE           |
| COL.   | =COLUMN                | F.F.   | =FINISH FLOOR             | O.E.    | =OVERHEAD ELECTRIC LINE    | T      | =TANGENT               | ₩                       | =CATCH BASIN        |
| C.U.P. | =CONCRETE UTILITY POLE | DH/F   | =FOUND DRILL HOLE         | O/L     | =ON LINE                   | U.E.   | =UTILITY EASEMENT      | $\boxtimes$             | =WATER METER        |
| C.L.P. | =CONCRETE LIGHT POLE   | F.R.   | =FOUND REBAR              | P.C.P.  | =PERMANENT CONTROL POINT   | W/F    | =WOOD FENCE            | 0                       | =W.U.P.             |
| CBS    | =CONCRETE BLOCK        | F/D    | =FOUND DISC               | P.M.    | =PARKING METER             | W.V.   | =WATER VALVE           | <u> </u>                | =STATE ROAD         |
|        | STRUCTURE              | F/N    | =FOUND NAIL               | P.C.    | =POINT OF CURVATURE        | W.U.P. | =WOOD UTILITY POLE     | <b>=</b>                | =US HIGHWAY         |
| C.M.E. | =CANAL MAINTENANCE     | I/F    | =IRON FENCE               | P/W     | =PARKWAY                   | WALK   | =WALKWAY               | (ī)                     | =INTERSTATE         |
|        |                        |        |                           |         |                            |        |                        |                         |                     |