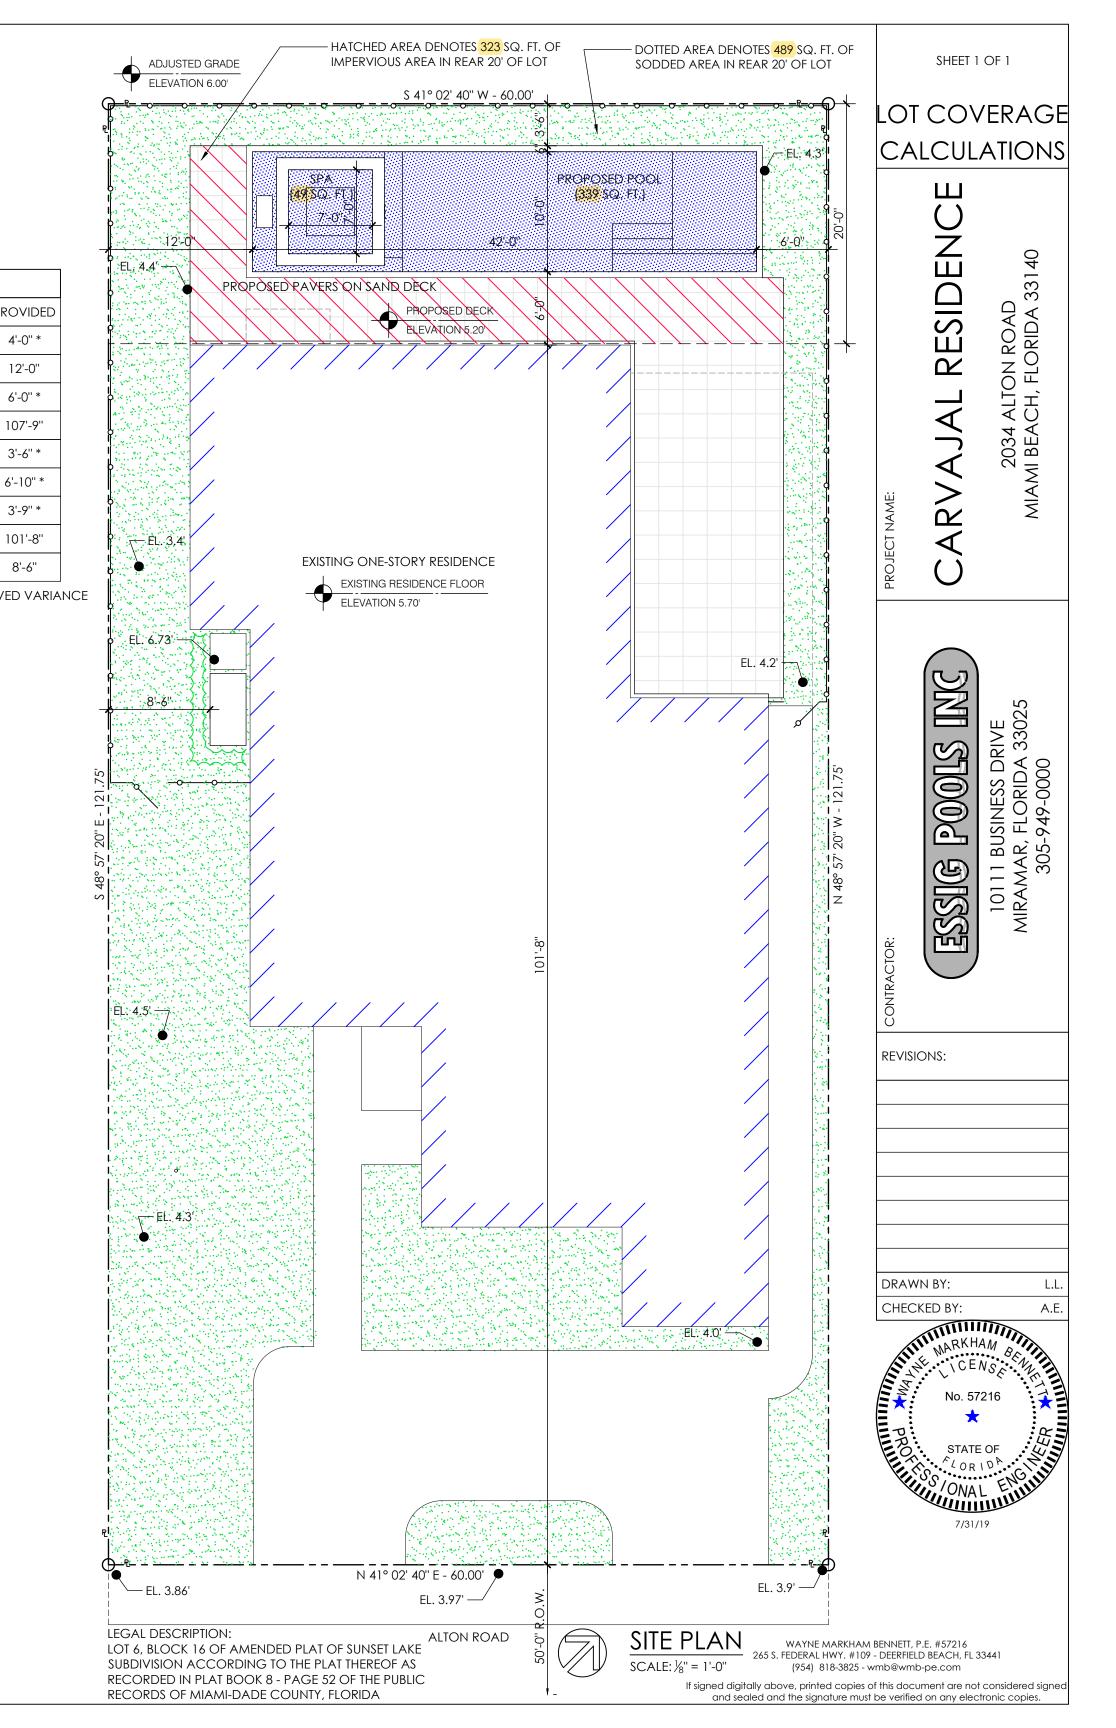

| ZONING DATA - RS-4          |                                                          |                                                                                  |                                      |          |     |
|-----------------------------|----------------------------------------------------------|----------------------------------------------------------------------------------|--------------------------------------|----------|-----|
|                             | REQUIRED                                                 | PROVIDED                                                                         |                                      | REQUIRED | PRC |
| LOT AREA                    | 6,000 SQ. FT.<br>MINIMUM                                 | 7,320 SQ. FT.                                                                    | POOL REAR SETBACK                    | 7'-6''   | 4   |
| LOT WIDTH                   | 50'<br>MINIMUM                                           | 60'                                                                              | POOL INTERIOR (S.W.)<br>SIDE SETBACK | 9'-0''   | 1   |
| LOT COVERAGE                | 3,360 SQ. FT.<br>(@ 50% OF<br>LOT AREA)                  | 2,800 SQ. FT.                                                                    | POOL INTERIOR (N.E.)<br>SIDE SETBACK | 9'-0''   | 6   |
|                             |                                                          |                                                                                  | POOL FRONT SETBACK                   | 20'-0''  | 1(  |
| PERVIOUS AREA<br>@ REAR LOT | 840 SQ. FT.<br>(@ 70% OF<br>1,200 SQ. FT.<br>@ REAR 20') | 877 SQ. FI.<br>( <mark>489</mark> SOD + <mark>388</mark><br>BELOW-GRADE<br>POOL) | DECK REAR SETBACK                    | 6'-0''   | 3   |
|                             |                                                          |                                                                                  | DECK INTERIOR (S.W.)<br>SIDE SETBACK | 7'-6''   | 6'  |
|                             |                                                          |                                                                                  | DECK INTERIOR (N.E.)<br>SIDE SETBACK | 7'-6''   | 3   |
|                             |                                                          |                                                                                  | DECK FRONT SETBACK                   | 20'-0''  | 1(  |
|                             |                                                          |                                                                                  | EQUIPMENT SETBACK                    | 5'-0''   | ł   |

\* PER APPROVED VARIANCE