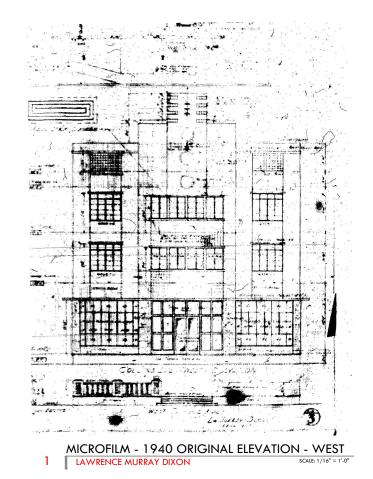

MICROFILM - 1940 ORIGINAL ELEVATION - EAST 1 LAWRENCE MURRAY DIXON SCALE: 1/16" = 1'-0"

**PROPOSED ELEVATION - EAST** 3

SCALE: 1/16" = 1'-0"

| Rev.                     | Date | Rev.                | Date                                                    |
|--------------------------|------|---------------------|---------------------------------------------------------|
|                          |      |                     |                                                         |
|                          |      |                     |                                                         |
|                          |      |                     |                                                         |
|                          | -    |                     |                                                         |
|                          | -    |                     |                                                         |
|                          |      |                     |                                                         |
|                          |      |                     |                                                         |
|                          |      |                     |                                                         |
|                          |      |                     |                                                         |
|                          |      |                     |                                                         |
|                          |      |                     |                                                         |
| KOBI KARP AIA, AND MAY N |      | SCLOSED WITHOUT THE | NAL AND UNPUBLISHED WORK (<br>EXPRESS WRITTEN CONSENT O |