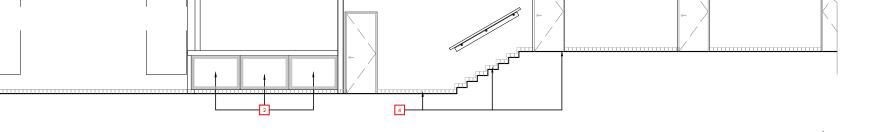

HISTORIC LOBBY THE SOUTH SEAS

Sheet No. Date APRIL 06, 2020 Scale AS SHOWN B3-A6.06 Project 1901

SCALE: 1/8"=1'-0"

| - | I REMOVE NON HISTORIC CANOPY.COLUMNS AND RAILING. TO BE RE-CONSTRUCTED TO MATCH HISTO |
|---|---------------------------------------------------------------------------------------|