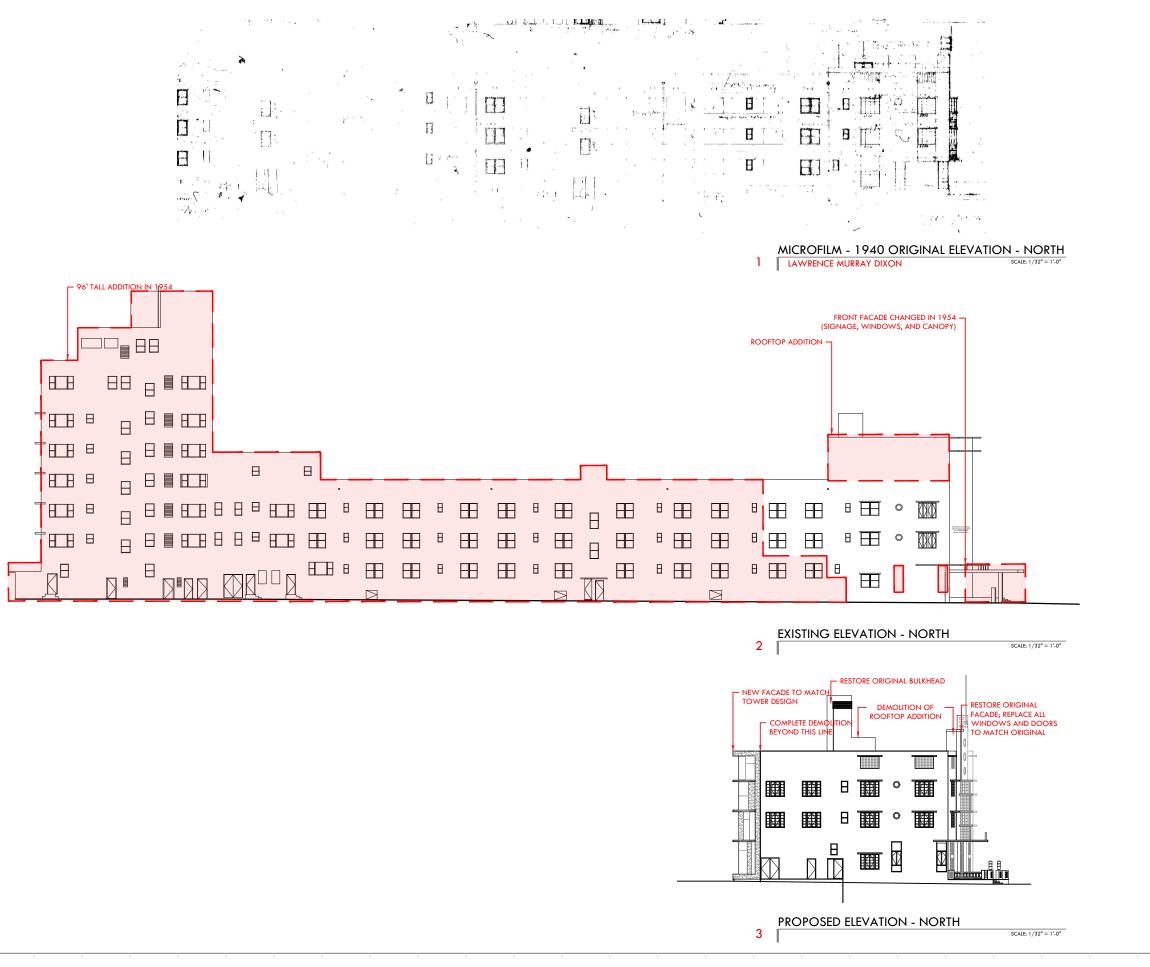

### ELEVATIONS COMPARISON THE SOUTH SEAS

| Date    | APRIL 06, 2020 | Sheet No. |
|---------|----------------|-----------|
| Scale   | AS SHOWN       | B3-A1.00  |
| Project | 1901           |           |