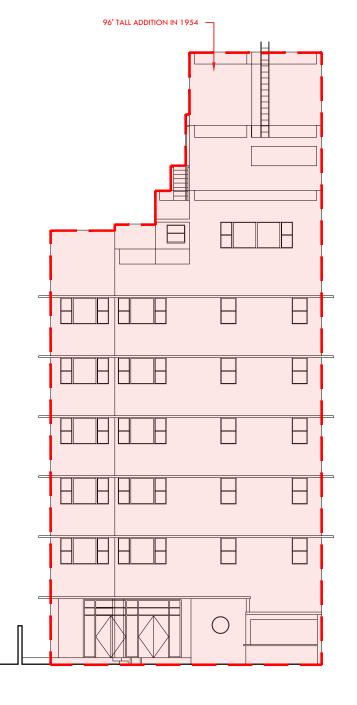

MICROFILM - 1940 ORIGINAL ELEVATION - EAST 1 LAWRENCE MURRAY DIXON SCALE: 1/16" = 1'-0"

**PROPOSED ELEVATION - EAST** 3

SCALE: 1/16" = 1'-0"

| Rev.                     | Date | Rev.                | Date                                                    |
|--------------------------|------|---------------------|---------------------------------------------------------|
|                          |      |                     |                                                         |
|                          |      |                     |                                                         |
|                          |      |                     |                                                         |
|                          | -    |                     |                                                         |
|                          | -    |                     |                                                         |
|                          |      |                     |                                                         |
|                          |      |                     |                                                         |
|                          |      |                     |                                                         |
|                          |      |                     |                                                         |
|                          |      |                     |                                                         |
|                          |      |                     |                                                         |
| KOBI KARP AIA, AND MAY N |      | SCLOSED WITHOUT THE | NAL AND UNPUBLISHED WORK (<br>EXPRESS WRITTEN CONSENT O |