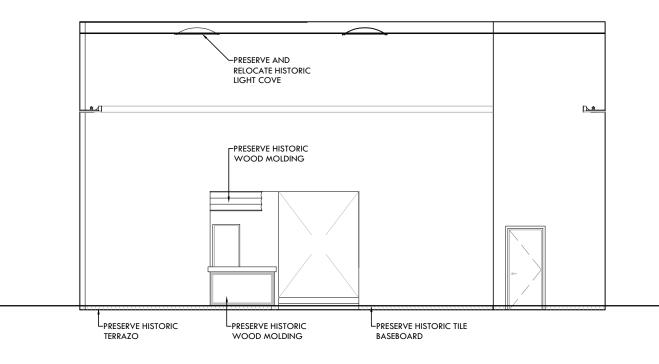

\_

HISTORIC WINDOW COVERED

EXISTING/ DEMO LOBBY ELEVATION - NORTH SCALE: 1/8"=1'-0"

| Rev. | Date                      | Rev. | Dat |
|------|---------------------------|------|-----|
|      |                           |      |     |
|      |                           |      |     |
|      |                           |      |     |
|      |                           |      |     |
|      |                           |      |     |
|      |                           |      |     |
|      |                           |      |     |
|      |                           |      |     |
|      |                           |      |     |
|      |                           |      |     |
|      |                           |      |     |
|      |                           |      |     |
|      |                           |      |     |
|      | N MATERIAL APPEARING HERE |      |     |