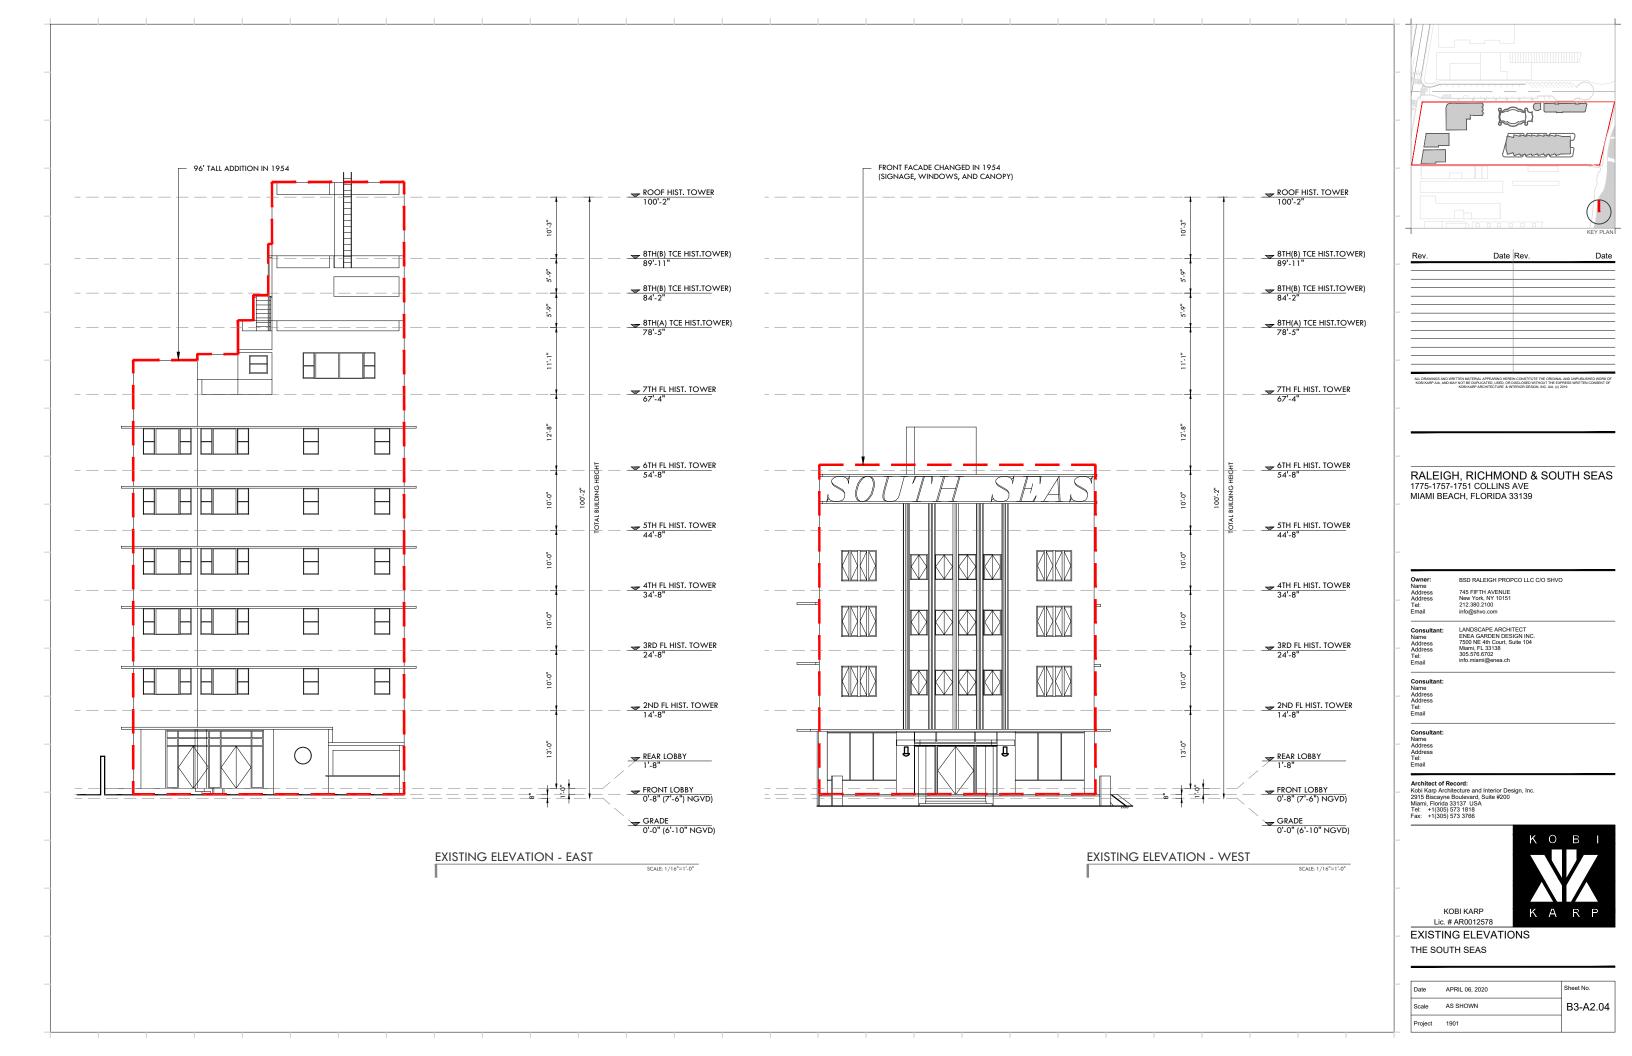

| OBI KARP    |
|-------------|
| # AR0012578 |

Lic. ‡

ELEVATIONS COMPARISON THE SOUTH SEAS

| Date    | APRIL 06, 2020 | Sheet No. |
|---------|----------------|-----------|
| Scale   | AS SHOWN       | B3-A1.02  |
| Project | 1901           |           |