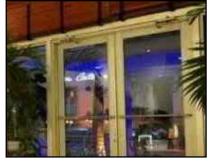

\_

HISTORIC WINDOW COVERED

EXISTING/ DEMO LOBBY ELEVATION - NORTH SCALE: 1/8"=1'-0"

| Rev. | Date                      | Rev. | Dat |
|------|---------------------------|------|-----|
|      |                           |      |     |
|      |                           |      |     |
|      |                           |      |     |
|      |                           |      |     |
|      |                           |      |     |
|      |                           |      |     |
|      |                           |      |     |
|      |                           |      |     |
|      |                           |      |     |
|      |                           |      |     |
|      |                           |      |     |
|      |                           |      |     |
|      |                           |      |     |
|      | N MATERIAL APPEARING HERE |      |     |