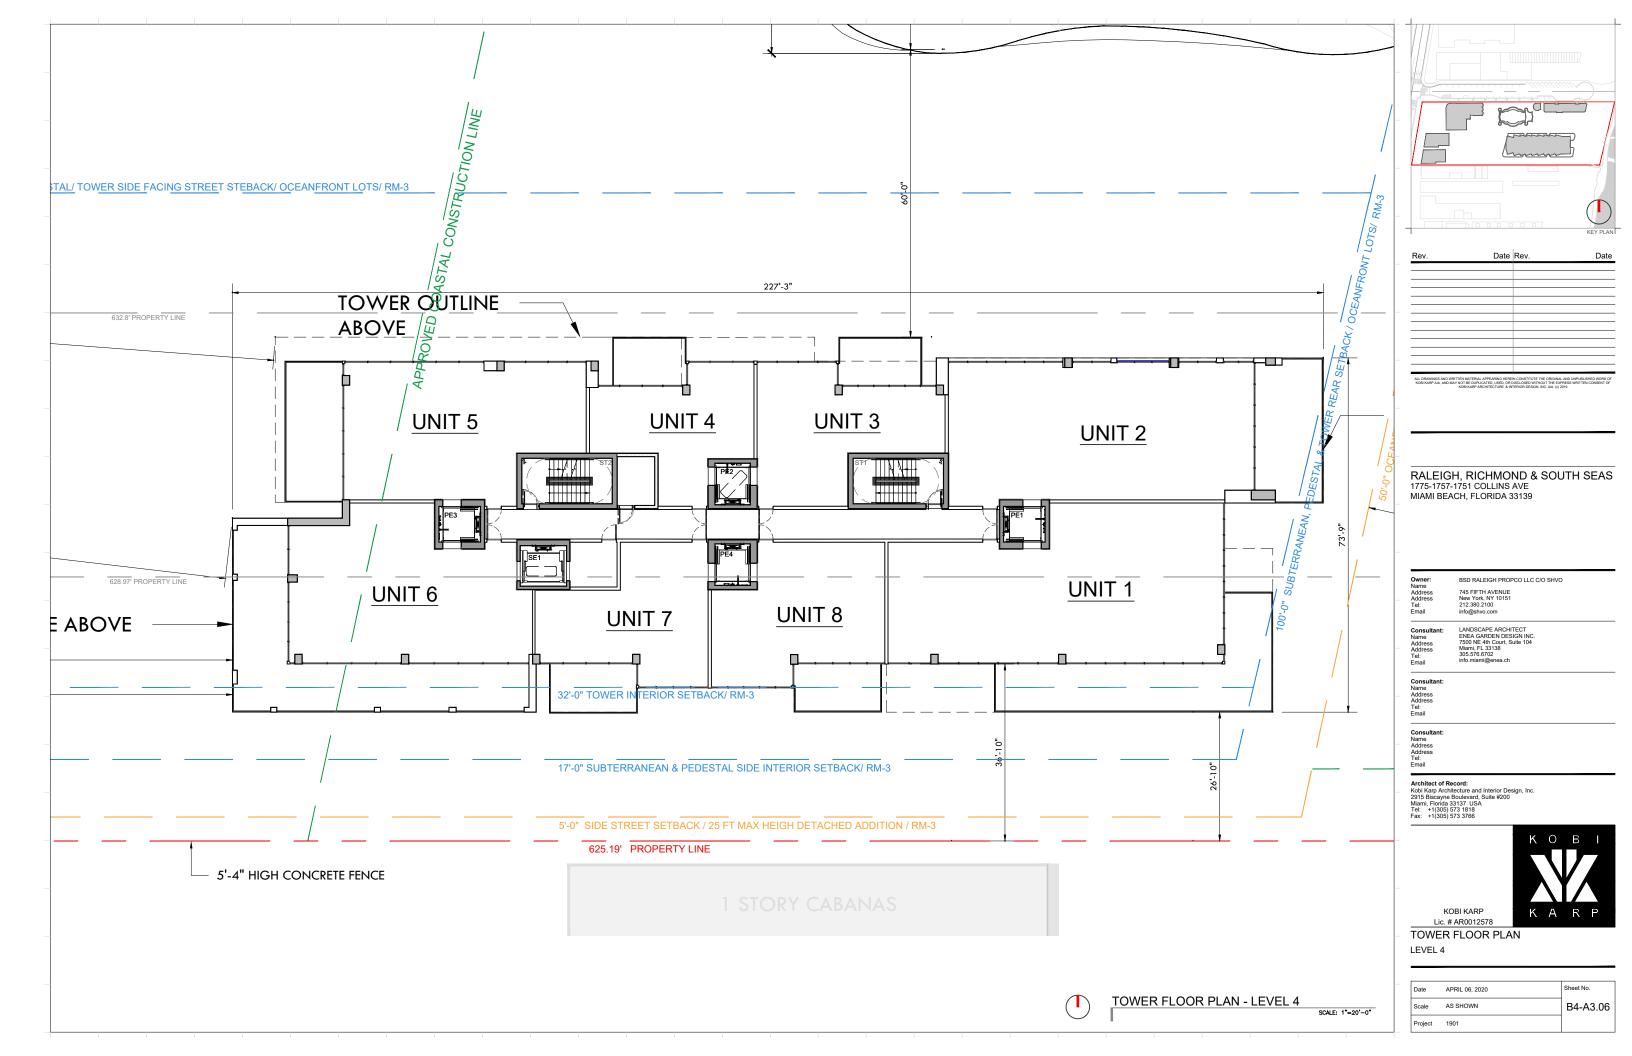

|
| Email                                                      | info@shvo.com                                                                                                                           |
| Consultant:<br>Name<br>Address<br>Address<br>Tel:<br>Email | LANDSCAPE ARCHITECT<br>ENEA GARDEN DESIGN INC.<br>7500 NE 4th Court, Suite 104<br>Miami, FL 33138<br>305 576 6702<br>info.miami@enea.ch |
| Consultant:<br>Name<br>Address                             |                                                                                                                                         |

| Date    | APRIL 06, 2020 | Sheet No. |
|---------|----------------|-----------|
| Scale   | AS SHOWN       | B4-A3.04  |
| Project | 1901           |           |