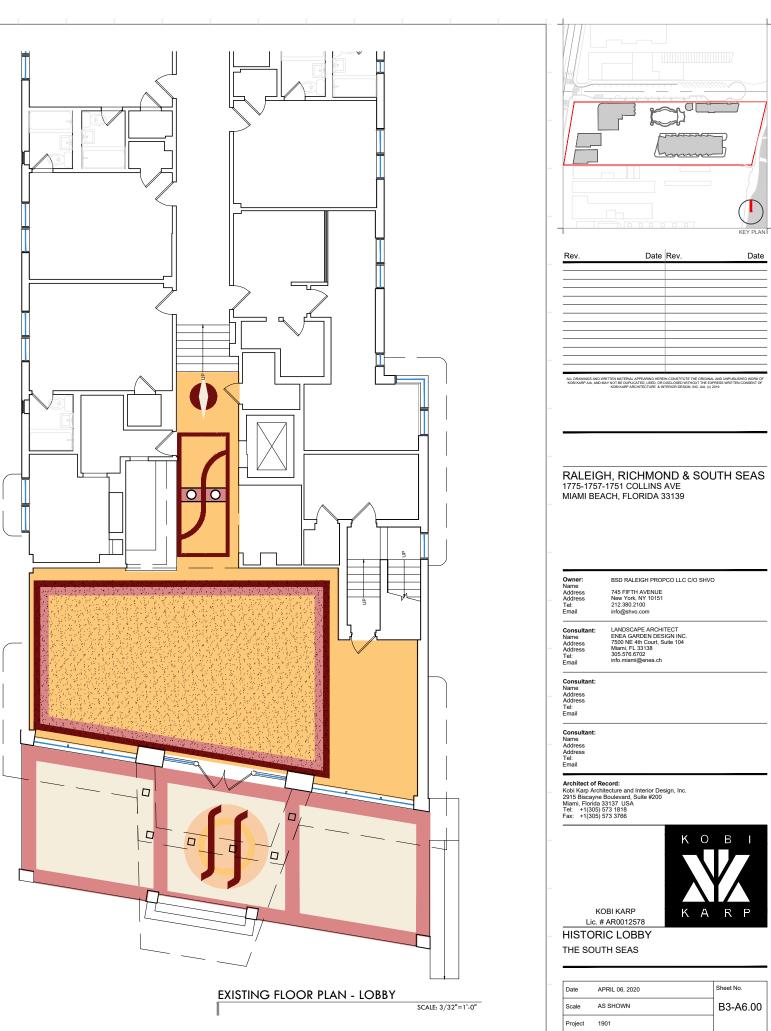

HISTORIC LOBBY THE SOUTH SEAS

Sheet No. Date APRIL 06, 2020 Scale AS SHOWN B3-A6.06 Project 1901

SCALE: 1/8"=1'-0"

| - | I REMOVE NON HISTORIC CANOPY.COLUMNS AND RAILING. TO BE RE-CONSTRUCTED TO MATCH HISTO |
|---|---------------------------------------------------------------------------------------|