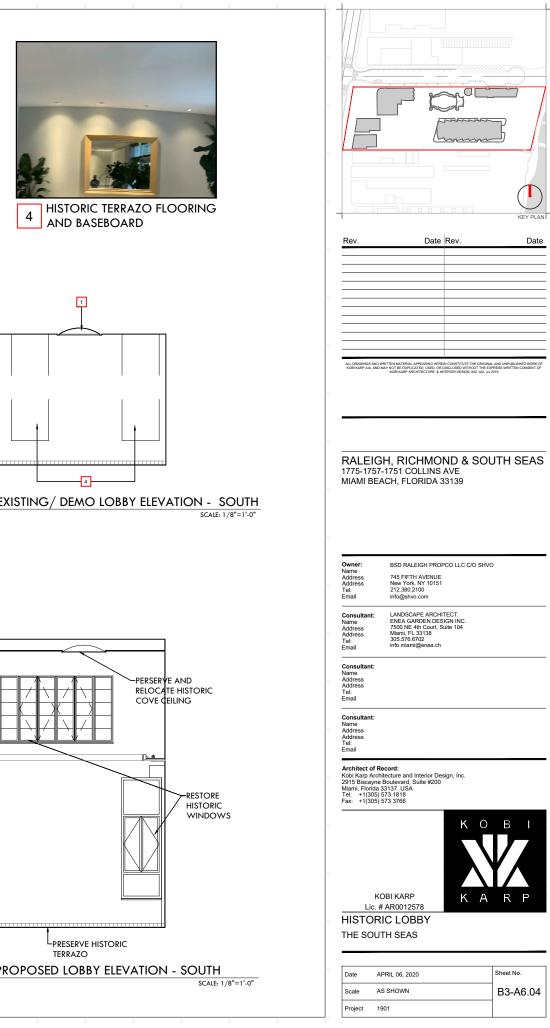

KEY PLAN

Date

PROPOSED LOBBY ELEVATION - WEST SCALE: 1/8"=1'-0"

EXISTING/ DEMO LOBBY ELEVATION - EAST SCALE: 1/8"=1'-0"

**PROPOSED LOBBY ELEVATION - EAST** 

for the second second

KARP

KOBI KARP Lic. # AR0012578

HISTORIC LOBBY THE SOUTH SEAS

Sheet No. Date APRIL 06, 2020 Scale AS SHOWN B3-A6.06 Project 1901

SCALE: 1/8"=1'-0"

| - | I REMOVE NON HISTORIC CANOPY.COLUMNS AND RAILING. TO BE RE-CONSTRUCTED TO MATCH HISTO |
|---|---------------------------------------------------------------------------------------|