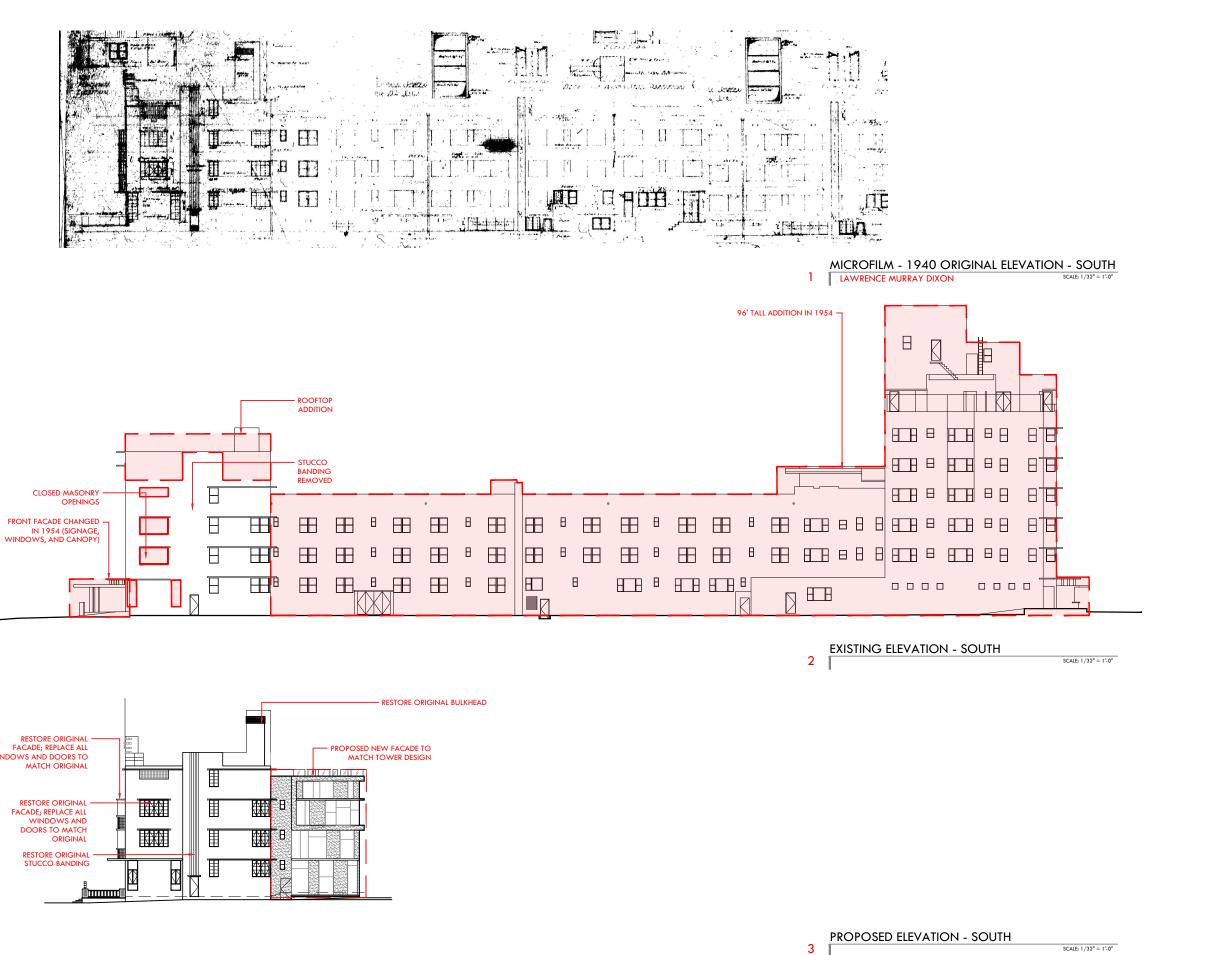

KOBI KARP Lic. # AR0012578

ELEVATIONS COMPARISON THE SOUTH SEAS

| Date    | APRIL 06, 2020 | Sheet No. |
|---------|----------------|-----------|
| Scale   | AS SHOWN       | B3-A1.01  |
| Project | 1901           |           |