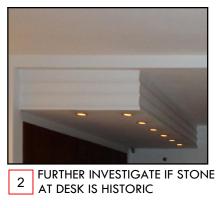

HISTORIC LOBBY THE SOUTH SEAS

Sheet No. Date APRIL 06, 2020 Scale AS SHOWN B3-A6.06 Project 1901

SCALE: 1/8"=1'-0"

| - | I REMOVE NON HISTORIC CANOPY.COLUMNS AND RAILING. TO BE RE-CONSTRUCTED TO MATCH HISTO |
|---|---------------------------------------------------------------------------------------|