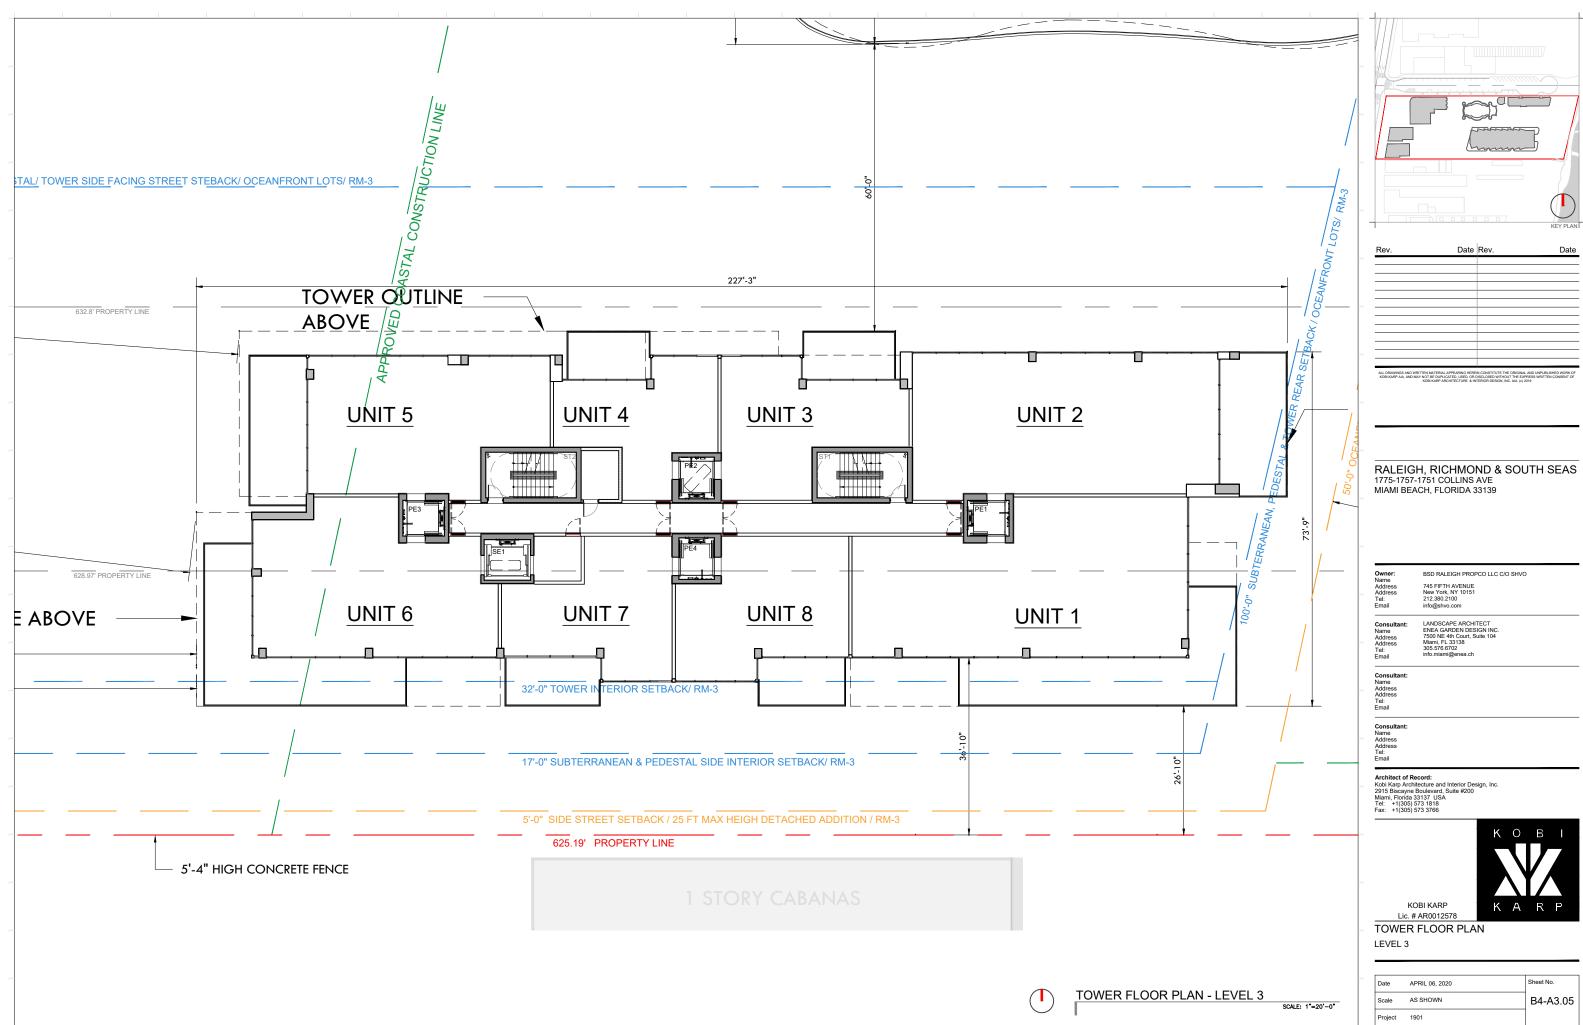

|
| Email                                                      | info@shvo.com                                                                                                                           |
| Consultant:<br>Name<br>Address<br>Address<br>Tel:<br>Email | LANDSCAPE ARCHITECT<br>ENEA GARDEN DESIGN INC.<br>7500 NE 4th Court, Suite 104<br>Miami, FL 33138<br>305 576 6702<br>info.miami@enea.ch |
| Consultant:<br>Name<br>Address                             |                                                                                                                                         |

| Date    | APRIL 06, 2020 | Sheet No. |
|---------|----------------|-----------|
| Scale   | AS SHOWN       | B4-A3.04  |
| Project | 1901           |           |