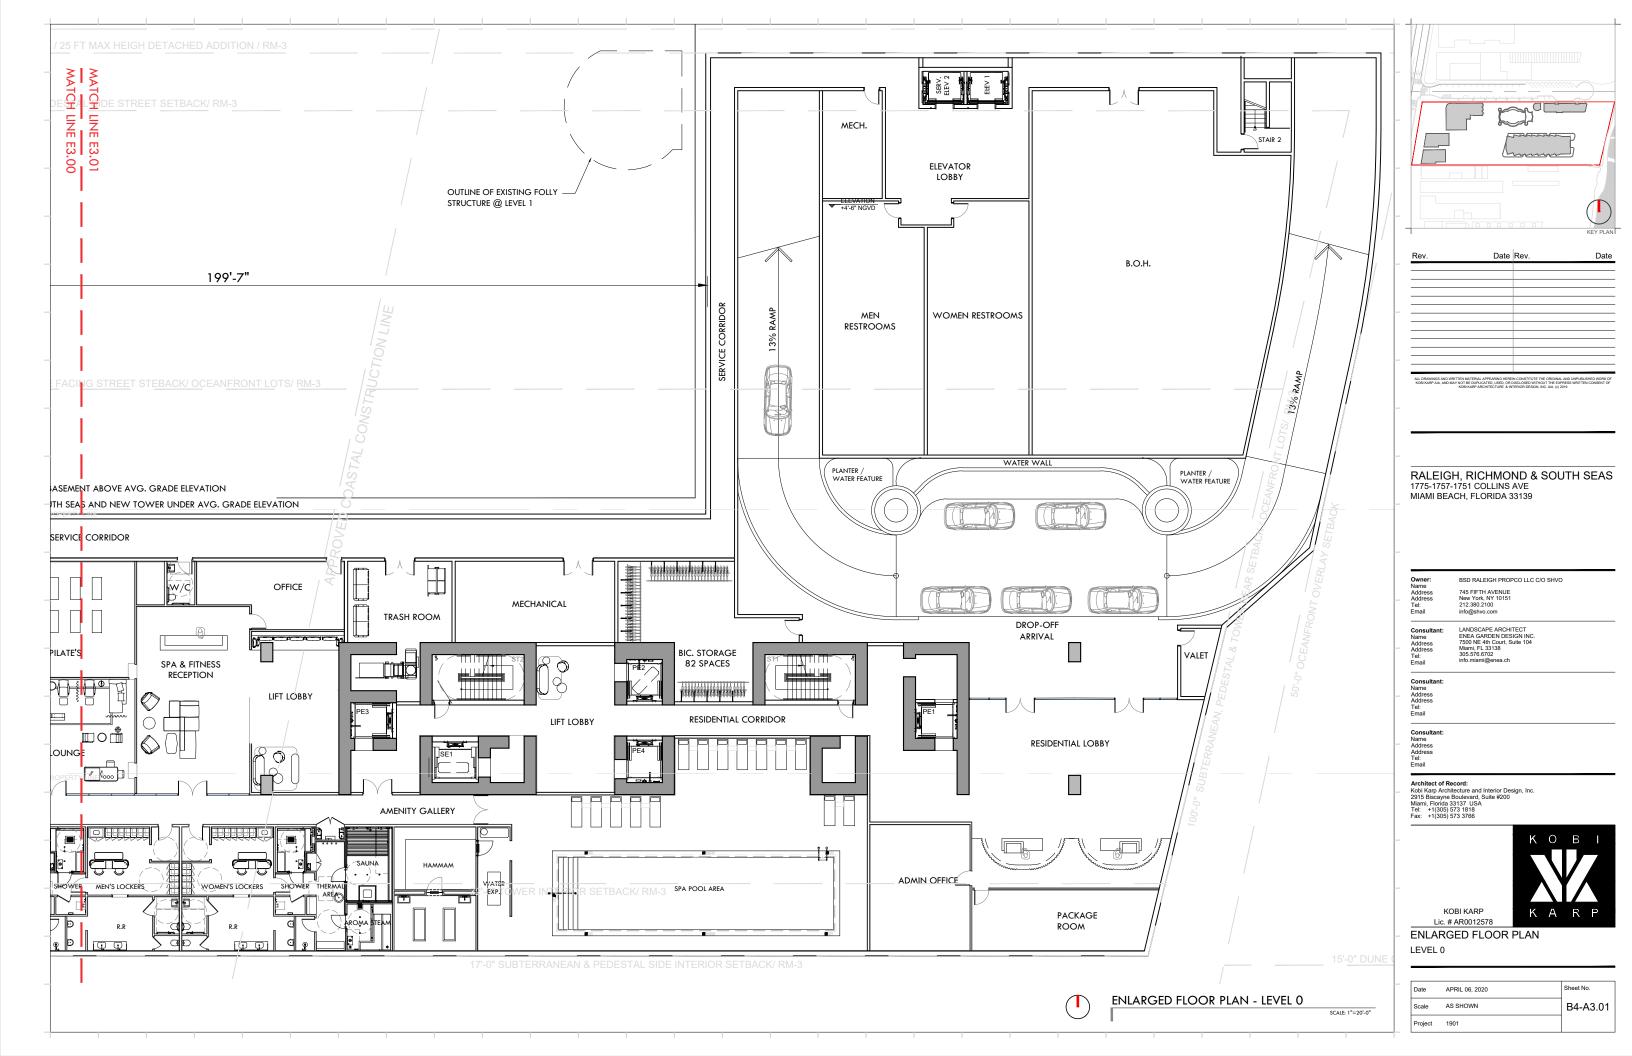

RITTEN MATERIAL APPEARING HEREIN CONSTITUTE THE ORIGINAL AND UNPUBLISHED WORK OF KOBI KARP ALA, AND MAY NOT BE DUPLICATED, USED, OR DISCLOSED WITHOUT THE EXPRESS WRITTEN CONSENT OF KOBI KARP ARCHITECTURE & INTERDUR DEGINN, INC. ALA (d) 2010

KEY PLAN

Date

PROPOSED LOBBY ELEVATION - WEST SCALE: 1/8"=1'-0"











EXISTING/ DEMO LOBBY ELEVATION - EAST SCALE: 1/8"=1'-0"



**PROPOSED LOBBY ELEVATION - EAST** 



for the second second

KARP

KOBI KARP Lic. # AR0012578

HISTORIC LOBBY THE SOUTH SEAS

Sheet No. Date APRIL 06, 2020 Scale AS SHOWN B3-A6.06 Project 1901

SCALE: 1/8"=1'-0"















| - | I REMOVE NON HISTORIC CANOPY.COLUMNS AND RAILING. TO BE RE-CONSTRUCTED TO MATCH HISTO |
|---|---------------------------------------------------------------------------------------|









| Rev. | Date | Rev. | Date |
|------|------|------|------|
|      |      |      |      |
|      |      |      |      |
|      |      |      |      |
|      |      |      |      |
|      |      |      |      |
|      |      |      |      |
|      |      |      |      |
|      |      |      |      |
|      |      |      |      |
|      |      |      |      |
|      |      |      |      |
|      |      |      |      |

| Date    | APRIL 06, 2020 | Sheet No. |
|---------|----------------|-----------|
| Scale   | AS SHOWN       | B4-A3.02  |
| Project | 1901           |           |



| Rev. | Date | Rev. | Date |
|------|------|------|------|
|      |      |      |      |
|      |      |      |      |
|      |      |      |      |
|      |      |      |      |
|      |      |      |