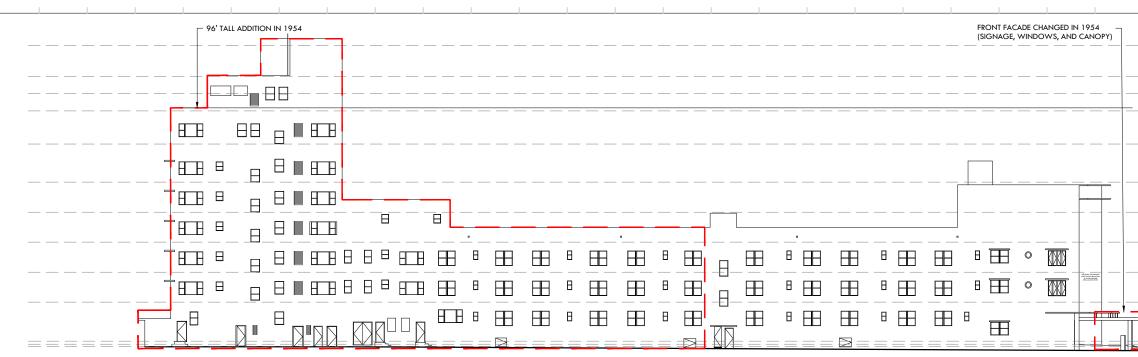

### ELEVATIONS COMPARISON THE SOUTH SEAS

| Date    | APRIL 06, 2020 | Sheet No. |
|---------|----------------|-----------|
| Scale   | AS SHOWN       | B3-A1.00  |
| Project | 1901           |           |