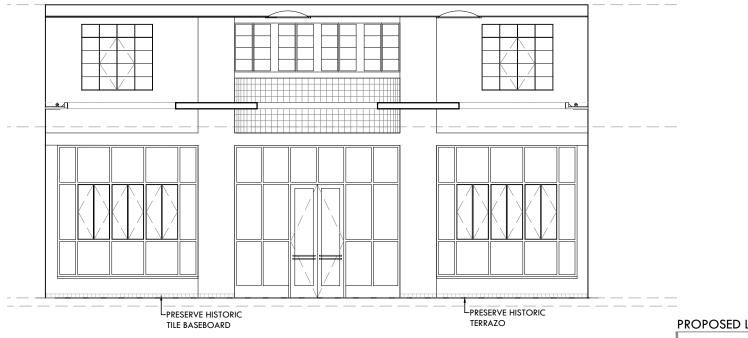

KEY PLAN

Date

PROPOSED LOBBY ELEVATION - WEST SCALE: 1/8"=1'-0"

EXISTING/ DEMO LOBBY ELEVATION - EAST SCALE: 1/8"=1'-0"

**PROPOSED LOBBY ELEVATION - EAST** 

for the second second

KARP

KOBI KARP Lic. # AR0012578

HISTORIC LOBBY THE SOUTH SEAS

Sheet No. Date APRIL 06, 2020 Scale AS SHOWN B3-A6.06 Project 1901

SCALE: 1/8"=1'-0"

| - | I REMOVE NON HISTORIC CANOPY.COLUMNS AND RAILING. TO BE RE-CONSTRUCTED TO MATCH HISTO |
|---|---------------------------------------------------------------------------------------|