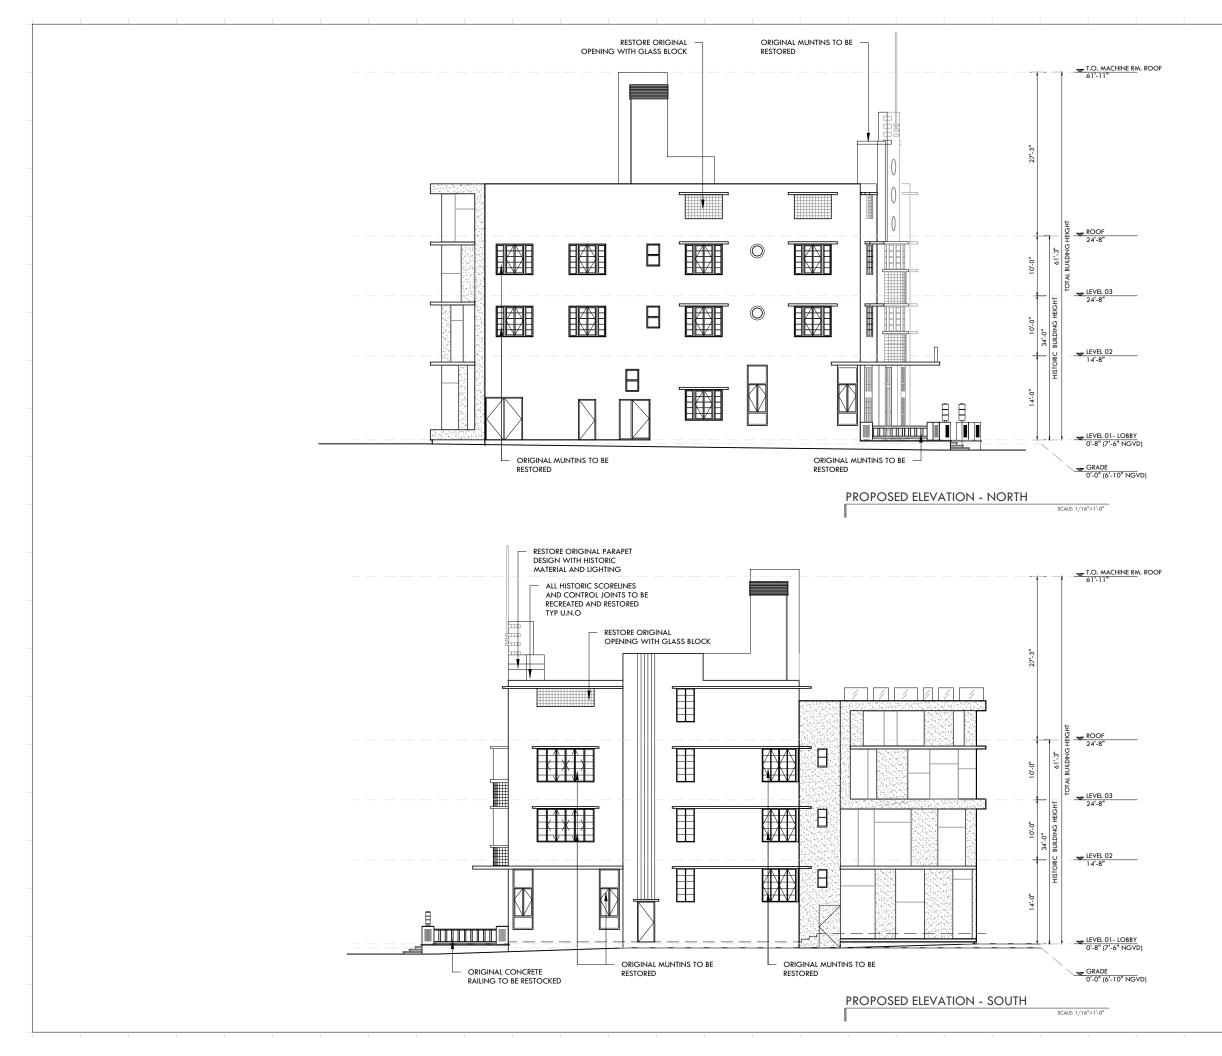

### ELEVATIONS COMPARISON THE SOUTH SEAS

| Date    | APRIL 06, 2020 | Sheet No. |
|---------|----------------|-----------|
| Scale   | AS SHOWN       | B3-A1.00  |
| Project | 1901           |           |