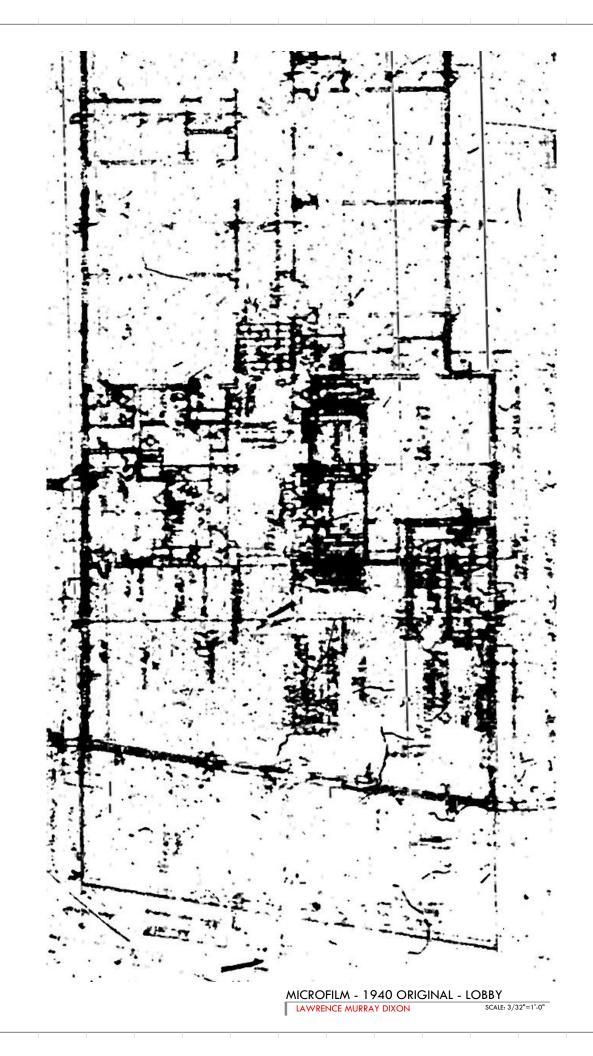

MICROFILM - 1940 ORIGINAL ELEVATION - EAST 1 LAWRENCE MURRAY DIXON SCALE: 1/16" = 1'-0"

**PROPOSED ELEVATION - EAST** 3

SCALE: 1/16" = 1'-0"

| Rev.                     | Date | Rev.                | Date                                                    |
|--------------------------|------|---------------------|---------------------------------------------------------|
|                          |      |                     |                                                         |
|                          |      |                     |                                                         |
|                          |      |                     |                                                         |
|                          | -    |                     |                                                         |
|                          | -    |                     |                                                         |
|                          |      |                     |                                                         |
|                          |      |                     |                                                         |
|                          |      |                     |                                                         |
|                          |      |                     |                                                         |
|                          |      |                     |                                                         |
|                          |      |                     |                                                         |
| KOBI KARP AIA, AND MAY N |      | SCLOSED WITHOUT THE | NAL AND UNPUBLISHED WORK (<br>EXPRESS WRITTEN CONSENT O |