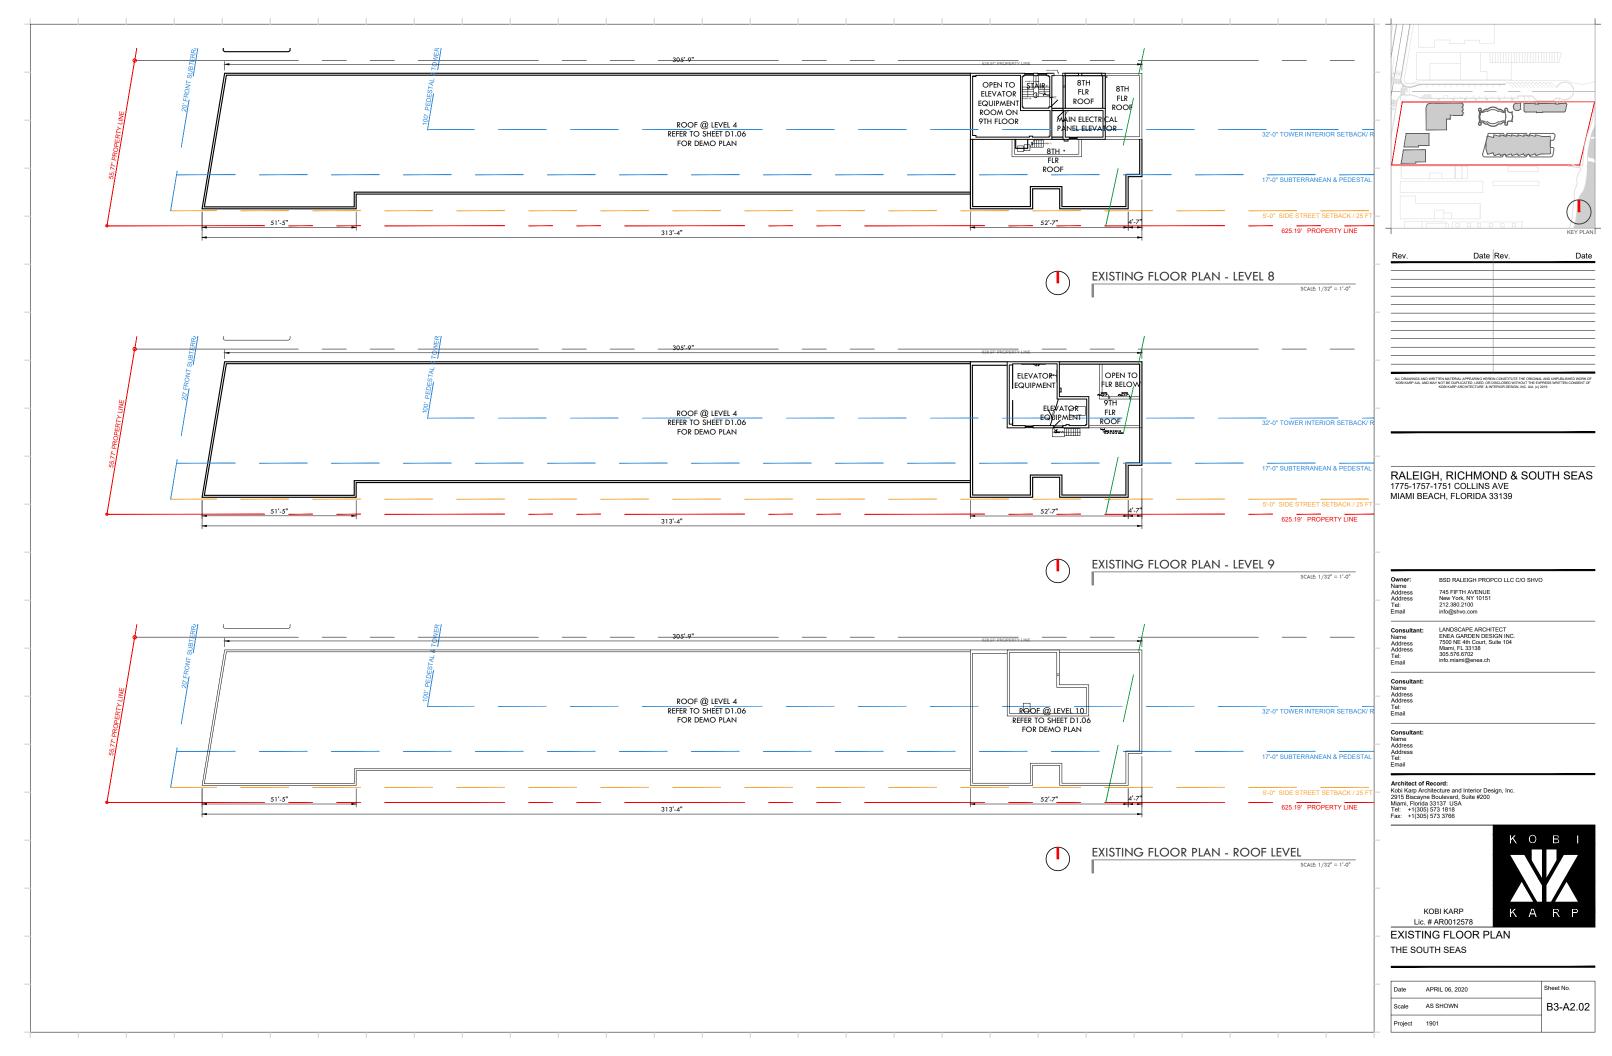

ress Address Tel: Email

LANDSCAPE ARCHITECT ENEA GARDEN DESIGN INC. 7500 NE 4th Court, Suite 104 Miami, FL 33138 305.576.6702 info.miami@enea.ch

Consultant: Name Address Address Tel: Email

\_\_\_\_

Consultant: Name Address Address Tel: Email

Architect of Record: Kobi Karp Architecture and Interior Design, Inc. 2915 Bisazyne Boulevard, Suite #200 Miami, Florida 33137 USA Tei: + 1(305) 573 1818 Fax: +1(305) 573 3766

| OBI KARP    |
|-------------|
| # AR0012578 |



Lic. ‡

ELEVATIONS COMPARISON THE SOUTH SEAS

| Date    | APRIL 06, 2020 | Sheet No. |
|---------|----------------|-----------|
| Scale   | AS SHOWN       | B3-A1.02  |
| Project | 1901           |           |







**PROPOSED ELEVATION - WEST** 3 |

SCALE: 1/16" = 1'-0"





 $\square$ 



 $\square$ 



 $\square$ 



















|           |                    | Rev. Date Rev. Date