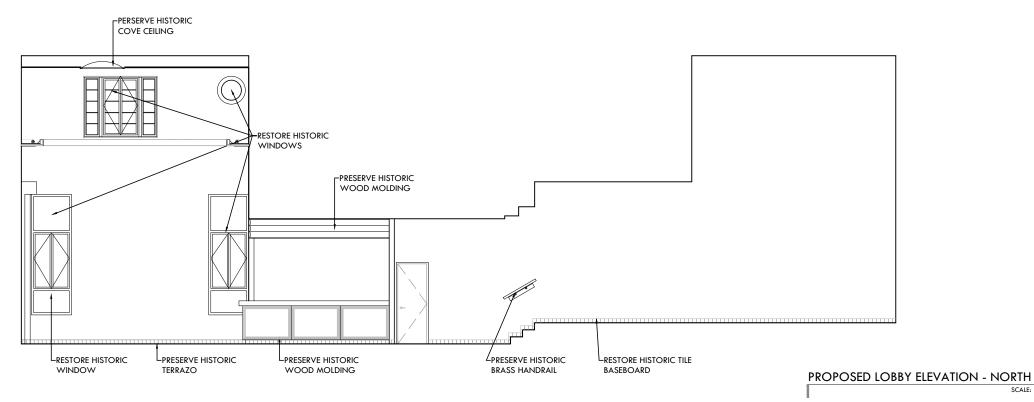

HISTORIC LOBBY THE SOUTH SEAS

Sheet No. Date APRIL 06, 2020 Scale AS SHOWN B3-A6.06 Project 1901

SCALE: 1/8"=1'-0"

| - | I REMOVE NON HISTORIC CANOPY.COLUMNS AND RAILING. TO BE RE-CONSTRUCTED TO MATCH HISTO |
|---|---------------------------------------------------------------------------------------|