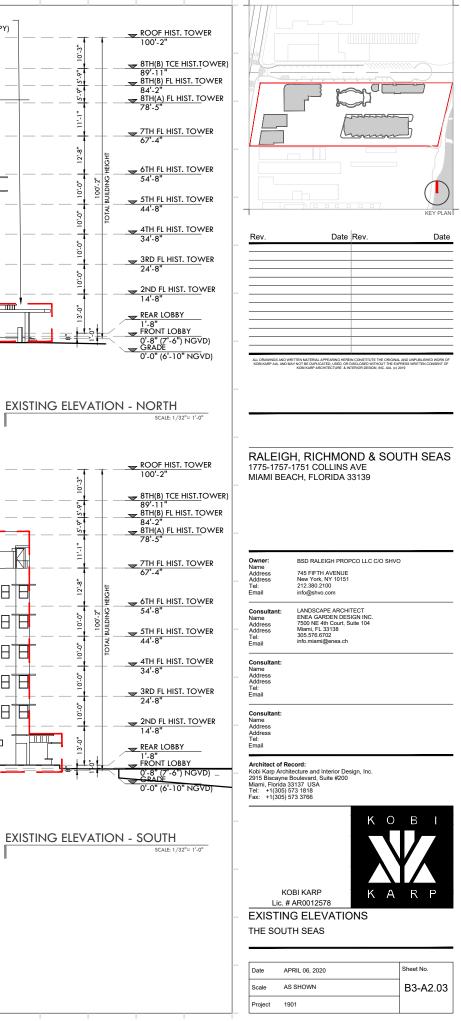

| - <del>▼ ROOF</del><br>82'-8"                                                                                                                                              | Rev. Date Rev. Date                                                                                                                                                                                                                                                                                                                                                                                                                                                                                                                                                                                                                                                                                                                                                                                                                                                                                                                                                                                                                                                                                                                                                                                                                                                                                                                                                                                                                                                                                                                                                                                                                                                                                                                                                                                                                                                                                                                                                                                                                                                                                                                 |
|----------------------------------------------------------------------------------------------------------------------------------------------------------------------------|-------------------------------------------------------------------------------------------------------------------------------------------------------------------------------------------------------------------------------------------------------------------------------------------------------------------------------------------------------------------------------------------------------------------------------------------------------------------------------------------------------------------------------------------------------------------------------------------------------------------------------------------------------------------------------------------------------------------------------------------------------------------------------------------------------------------------------------------------------------------------------------------------------------------------------------------------------------------------------------------------------------------------------------------------------------------------------------------------------------------------------------------------------------------------------------------------------------------------------------------------------------------------------------------------------------------------------------------------------------------------------------------------------------------------------------------------------------------------------------------------------------------------------------------------------------------------------------------------------------------------------------------------------------------------------------------------------------------------------------------------------------------------------------------------------------------------------------------------------------------------------------------------------------------------------------------------------------------------------------------------------------------------------------------------------------------------------------------------------------------------------------|
|                                                                                                                                                                            | ALL DRAWINGS AND WRITEN MITERIAL APPEARING HEREN CONSTITUTE THE ORIGINAL AND UNPUBLISHED WORK OF                                                                                                                                                                                                                                                                                                                                                                                                                                                                                                                                                                                                                                                                                                                                                                                                                                                                                                                                                                                                                                                                                                                                                                                                                                                                                                                                                                                                                                                                                                                                                                                                                                                                                                                                                                                                                                                                                                                                                                                                                                    |
| <u>EEVEL 7</u><br>57'-3"                                                                                                                                                   | AL DRAWING AN OWNER WITTIN MITTINK APPEARNO HERRIS CONTITUTE TE ORIGANL AND UMPHILISHED WORK OF<br>KOBI KARP AL, AND MY TON'TE RUICHETS LEUE DO BOLGORE WITTING THE PERRIS WITTIN CONSENT OF<br>KOBI KARP AL, AND MY TON'TE ALL AND |
| <u>↓ LEVEL 5</u><br>44'-7"                                                                                                                                                 | RALEIGH, RICHMOND & SOUTH SEAS<br>1775-1757-1751 COLLINS AVE<br>MIAMI BEACH, FLORIDA 33139                                                                                                                                                                                                                                                                                                                                                                                                                                                                                                                                                                                                                                                                                                                                                                                                                                                                                                                                                                                                                                                                                                                                                                                                                                                                                                                                                                                                                                                                                                                                                                                                                                                                                                                                                                                                                                                                                                                                                                                                                                          |
|                                                                                                                                                                            | -                                                                                                                                                                                                                                                                                                                                                                                                                                                                                                                                                                                                                                                                                                                                                                                                                                                                                                                                                                                                                                                                                                                                                                                                                                                                                                                                                                                                                                                                                                                                                                                                                                                                                                                                                                                                                                                                                                                                                                                                                                                                                                                                   |
| LEVEL 3<br>24'-8"                                                                                                                                                          | Owner:         BSD RALEIGH PROPCO LLC C/O SHVO           Name         Address           Address         745 FIFTH AVENUE           Address         New York, NY 10151           Tel:         212.380.2100           Email         info@shvo.com           Consultant:         LANDSCAPE ARCHITECT                                                                                                                                                                                                                                                                                                                                                                                                                                                                                                                                                                                                                                                                                                                                                                                                                                                                                                                                                                                                                                                                                                                                                                                                                                                                                                                                                                                                                                                                                                                                                                                                                                                                                                                                                                                                                                   |
| LEVEL 2<br>14'-8"                                                                                                                                                          | Name ENEA CARDEN DESIGN INC.<br>7500 NF 4th Court Stuite 104<br>Address Miami, FL 33103 Suite 104<br>Tel: 305.576.5702<br>Email info.miami@enea.ch                                                                                                                                                                                                                                                                                                                                                                                                                                                                                                                                                                                                                                                                                                                                                                                                                                                                                                                                                                                                                                                                                                                                                                                                                                                                                                                                                                                                                                                                                                                                                                                                                                                                                                                                                                                                                                                                                                                                                                                  |
| REAR LOBBY<br>4'-8"                                                                                                                                                        | Consultant:<br>Name<br>Address<br>Address<br>Tel:<br>Email                                                                                                                                                                                                                                                                                                                                                                                                                                                                                                                                                                                                                                                                                                                                                                                                                                                                                                                                                                                                                                                                                                                                                                                                                                                                                                                                                                                                                                                                                                                                                                                                                                                                                                                                                                                                                                                                                                                                                                                                                                                                          |
| ✓ FRONT LOBBY<br>1'-6" (8'-4" NGVD)                                                                                                                                        | Consultant:<br>Name<br>Address<br>Address<br>Tel:<br>Email                                                                                                                                                                                                                                                                                                                                                                                                                                                                                                                                                                                                                                                                                                                                                                                                                                                                                                                                                                                                                                                                                                                                                                                                                                                                                                                                                                                                                                                                                                                                                                                                                                                                                                                                                                                                                                                                                                                                                                                                                                                                          |
|                                                                                                                                                                            | Architect of Record:           Kobi Karp Architecture and Interior Design, Inc.           2915 Bicazyne Boulevard, Suite #200           Miami, Florida 33137 USA,           Tei: +1(305) 573 1818           Fax: +1(305) 573 3766                                                                                                                                                                                                                                                                                                                                                                                                                                                                                                                                                                                                                                                                                                                                                                                                                                                                                                                                                                                                                                                                                                                                                                                                                                                                                                                                                                                                                                                                                                                                                                                                                                                                                                                                                                                                                                                                                                   |
| SCALE 1/16"=1'-0"                                                                                                                                                          | KOBI KARP<br>Lic. # AR0012578<br>DEMO ELEVATION                                                                                                                                                                                                                                                                                                                                                                                                                                                                                                                                                                                                                                                                                                                                                                                                                                                                                                                                                                                                                                                                                                                                                                                                                                                                                                                                                                                                                                                                                                                                                                                                                                                                                                                                                                                                                                                                                                                                                                                                                                                                                     |
| BY WALLS, LOBBY CEILING, PORCH AND THE ORIGINAL                                                                                                                            | THE RICHMOND                                                                                                                                                                                                                                                                                                                                                                                                                                                                                                                                                                                                                                                                                                                                                                                                                                                                                                                                                                                                                                                                                                                                                                                                                                                                                                                                                                                                                                                                                                                                                                                                                                                                                                                                                                                                                                                                                                                                                                                                                                                                                                                        |
| LY SHORED DURING AND AFTER DEMOLITION UNTIL<br>/IAMI BEACH AUTHORIZE THE REMOVAL OF SHORING.<br>TERED ENGINEER SHALL BE SUBMITTED AND APPROVED<br>ANY DEMOLITION ACTIVITY. | Date         APRIL 06, 2020         Sheet No.           Scale         AS SHOWN         B2-D1.05                                                                                                                                                                                                                                                                                                                                                                                                                                                                                                                                                                                                                                                                                                                                                                                                                                                                                                                                                                                                                                                                                                                                                                                                                                                                                                                                                                                                                                                                                                                                                                                                                                                                                                                                                                                                                                                                                                                                                                                                                                     |
| ANY SIGNIFICANT ORIGINAL ARCHITECTURAL DETAILS<br>DRIC FEATURES TO BE PROTECTED.                                                                                           | Project 1901                                                                                                                                                                                                                                                                                                                                                                                                                                                                                                                                                                                                                                                                                                                                                                                                                                                                                                                                                                                                                                                                                                                                                                                                                                                                                                                                                                                                                                                                                                                                                                                                                                                                                                                                                                                                                                                                                                                                                                                                                                                                                                                        |