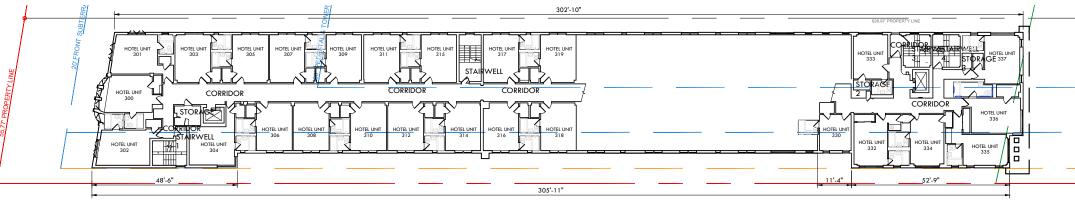

onsultant: Name Address Address Tel: Email

LANDSCAPE ARCHITECT ENEA GARDEN DESIGN INC. 7500 NE 4th Court, Suite 104 Miami, FL 33138 305.576.6702 info.miami@enea.ch

Consultant: Name Address Address Tel: Email

\_\_\_\_

Consultant: Name Address Address Tel: Email

Architect of Record: Kobi Karp Architecture and Interior Design, Inc. 2915 Bisazyne Boulevard, Suite #200 Miami, Florida 33137 USA Tei: + 1(305) 573 1818 Fax: +1(305) 573 3766

| OBI KARP    |
|-------------|
| # AR0012578 |



Lic. ‡

ELEVATIONS COMPARISON THE SOUTH SEAS

| Date    | APRIL 06, 2020 | Sheet No. |
|---------|----------------|-----------|
| Scale   | AS SHOWN       | B3-A1.02  |
| Project | 1901           |           |







**PROPOSED ELEVATION - WEST** 3 |

SCALE: 1/16" = 1'-0"





 $\square$ 



 $\square$ 



 $\square$ 



















|           |                    | Rev. Date Rev. Date