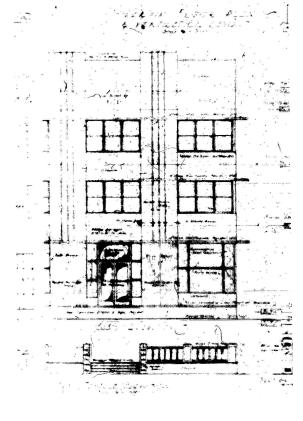

MICROFILM - 1940 ORIGINAL ELEVATION - EAST 1 LAWRENCE MURRAY DIXON SCALE: 1/16" = 1'-0"

**PROPOSED ELEVATION - EAST** 3

SCALE: 1/16" = 1'-0"

| Rev.                     | Date | Rev.                | Date                                                    |
|--------------------------|------|---------------------|---------------------------------------------------------|
|                          |      |                     |                                                         |
|                          |      |                     |                                                         |
|                          |      |                     |                                                         |
|                          | -    |                     |                                                         |
|                          | -    |                     |                                                         |
|                          |      |                     |                                                         |
|                          |      |                     |                                                         |
|                          |      |                     |                                                         |
|                          |      |                     |                                                         |
|                          |      |                     |                                                         |
|                          |      |                     |                                                         |
| KOBI KARP AIA, AND MAY N |      | SCLOSED WITHOUT THE | NAL AND UNPUBLISHED WORK (<br>EXPRESS WRITTEN CONSENT O |