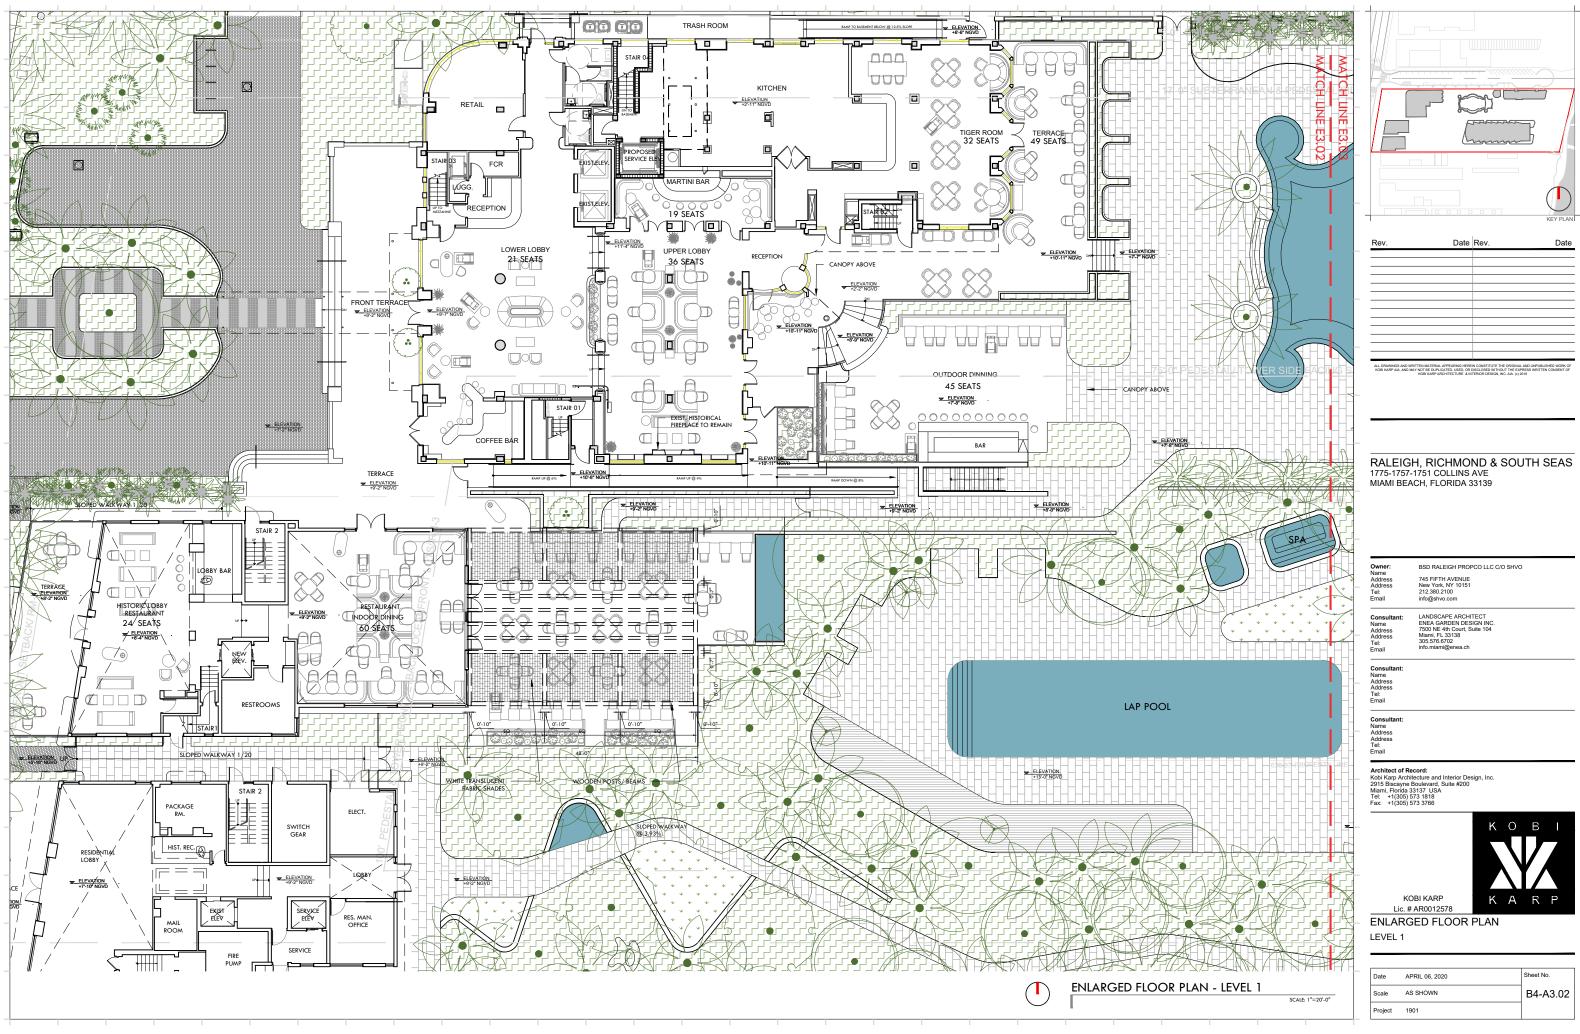

TTEN MATERIAL APPEARING HEREIN CONSTITUTE THE ORIGINAL AND UNPUBLISHED WORK OF KOBI KARP ALA, AND MAY NOT BE DUPLICATED, USED, OR DISCLOSED WITHOUT THE EXPRESS WRITTEN CONSENT OF KOBI KARP ARCHITECTURE & INTERDUR DEGINN, INC. ALA (d) 2010

KEY PLAN

Date

PROPOSED LOBBY ELEVATION - WEST SCALE: 1/8"=1'-0"











EXISTING/ DEMO LOBBY ELEVATION - EAST SCALE: 1/8"=1'-0"



**PROPOSED LOBBY ELEVATION - EAST** 



for the second second

KARP

KOBI KARP Lic. # AR0012578

HISTORIC LOBBY THE SOUTH SEAS

Sheet No. Date APRIL 06, 2020 Scale AS SHOWN B3-A6.06 Project 1901

SCALE: 1/8"=1'-0"















| - | I REMOVE NON HISTORIC CANOPY.COLUMNS AND RAILING. TO BE RE-CONSTRUCTED TO MATCH HISTO |
|---|---------------------------------------------------------------------------------------|









| Rev. | Date | Rev. | Date |
|------|------|------|------|
|      |      |      |      |
|      |      |      |      |
|      |      |      |      |
|      |      |      |      |
|      |      |      |      |
|      |      |      |      |
|      |      |      |      |
|      |      |      |      |
|      |      |      |      |
|      |      |      |      |
|      |      |      |      |
|      |      |      |      |

| Date    | APRIL 06, 2020 | Sheet No. |
|---------|----------------|-----------|
| Scale   | AS SHOWN       | B4-A3.02  |
| Project | 1901           |           |



| Rev. | Date | Rev. | Date |
|------|------|------|------|
|      |      |      |      |
|      |      |      |      |
|      |      |      |      |
|      |      |      |      |
|      |      |      |      |