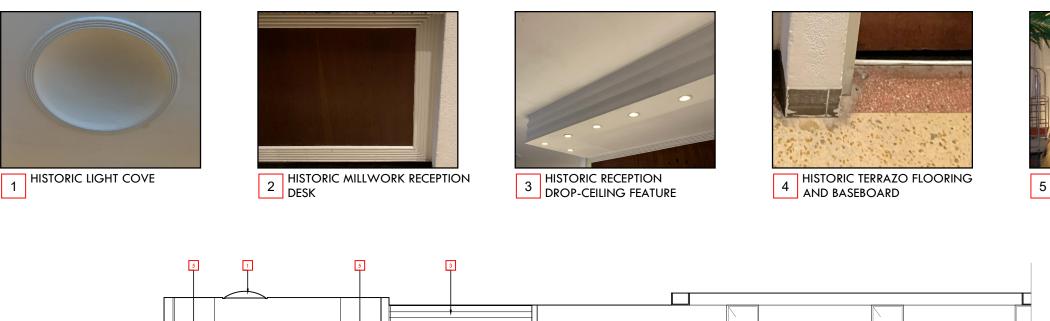

HISTORIC LOBBY THE SOUTH SEAS

Sheet No. Date APRIL 06, 2020 Scale AS SHOWN B3-A6.06 Project 1901

SCALE: 1/8"=1'-0"

| - | I REMOVE NON HISTORIC CANOPY.COLUMNS AND RAILING. TO BE RE-CONSTRUCTED TO MATCH HISTO |
|---|---------------------------------------------------------------------------------------|