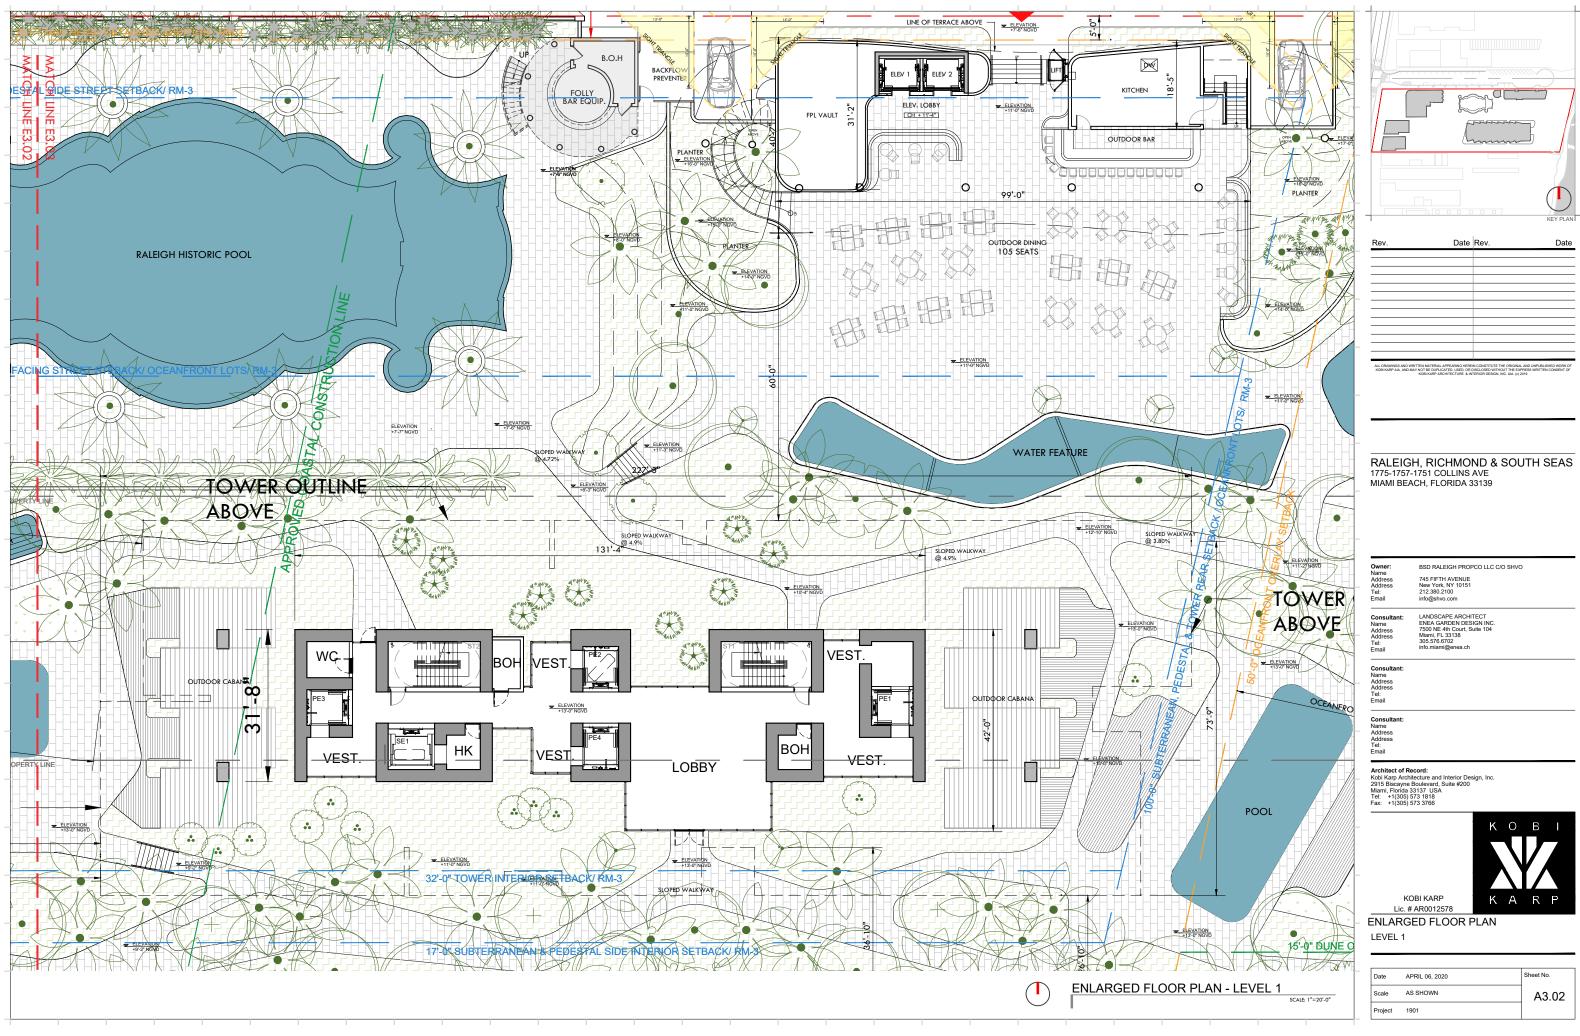

"















| - | I REMOVE NON HISTORIC CANOPY.COLUMNS AND RAILING. TO BE RE-CONSTRUCTED TO MATCH HISTO |
|---|---------------------------------------------------------------------------------------|









| Rev. | Date | Rev. | Date |
|------|------|------|------|
|      |      |      |      |
|      |      |      |      |
|      |      |      |      |
|      |      |      |      |
|      |      |      |      |
|      |      |      |      |
|      |      |      |      |
|      |      |      |      |
|      |      |      |      |
|      |      |      |      |
|      |      |      |      |
|      |      |      |      |

| Date    | APRIL 06, 2020 | Sheet No. |
|---------|----------------|-----------|
| Scale   | AS SHOWN       | B4-A3.02  |
| Project | 1901           |           |



| Rev. | Date | Rev. | Date |
|------|------|------|------|
|      |      |      |      |
|      |      |      |      |
|      |      |      |      |
|      |      |      |      |
|      |      |      |      |
|      |      |      |      |
|      |      |      |      |
|      |      |      |      |
|      |      |      |      |
|      |      |      |      |
|      |      |      |      |



| Rev. | Date | Rev. | Date |
|------|------|------|------|
|      |      |      |      |
|      |      |      |      |
|      |      |      |      |
|      |      |      |      |
|      |      |      |      |
|      |      |      |      |
|      |      |      |      |
|      |      |      |      |
|      |      |      |      |
|      |      |      |      |
|      |      | Į    |      |

| Owner:<br>Na