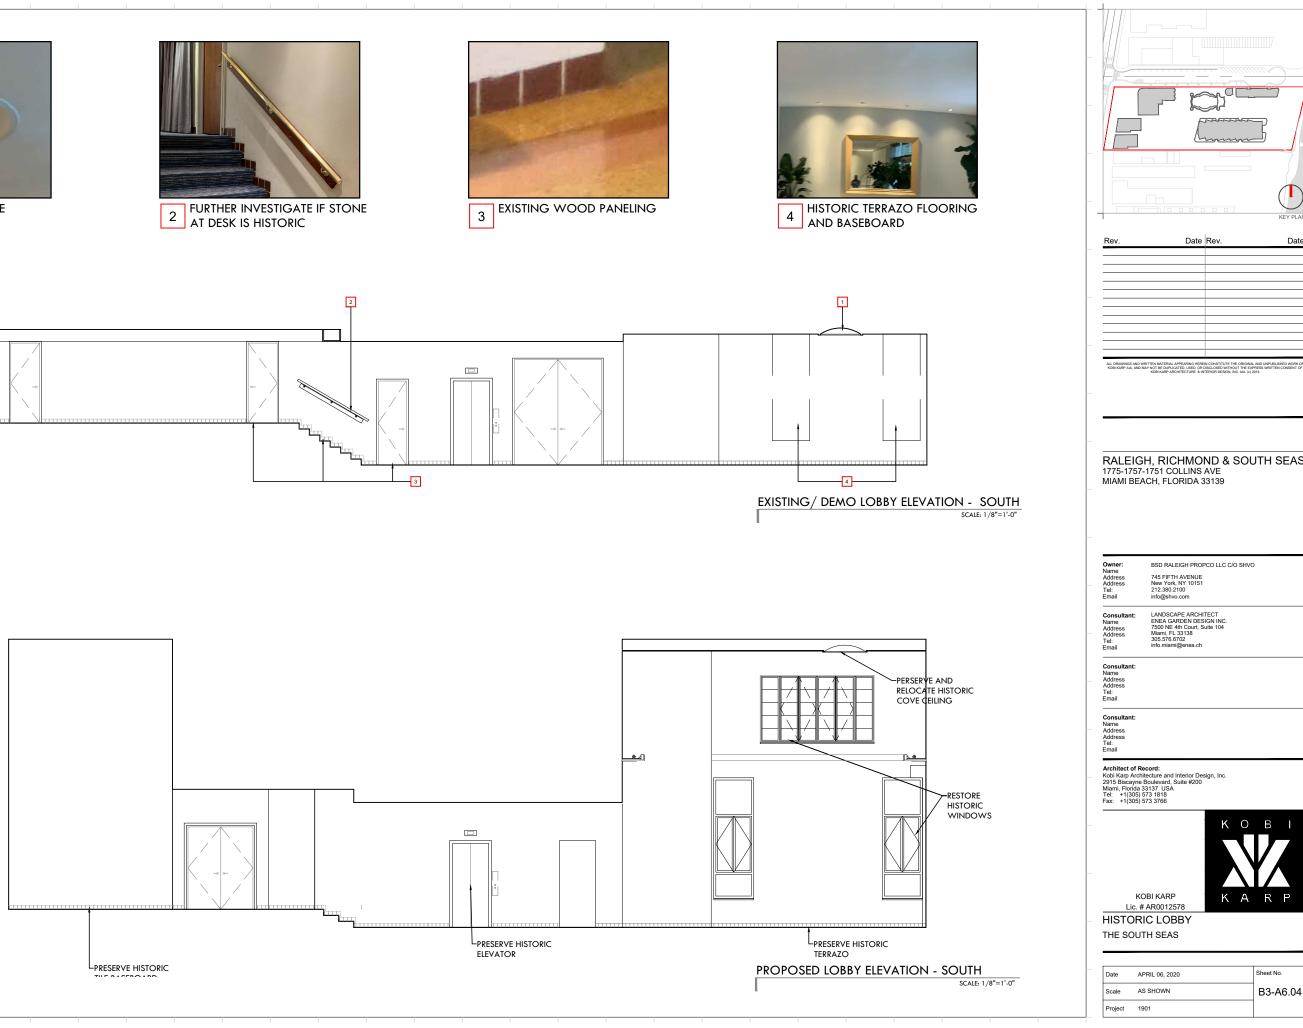

KEY PLAN

Date

PROPOSED LOBBY ELEVATION - WEST SCALE: 1/8"=1'-0"

EXISTING/ DEMO LOBBY ELEVATION - EAST SCALE: 1/8"=1'-0"

**PROPOSED LOBBY ELEVATION - EAST** 

for the second second

KARP

KOBI KARP Lic. # AR0012578

HISTORIC LOBBY THE SOUTH SEAS

Sheet No. Date APRIL 06, 2020 Scale AS SHOWN B3-A6.06 Project 1901

SCALE: 1/8"=1'-0"

| - | I REMOVE NON HISTORIC CANOPY.COLUMNS AND RAILING. TO BE RE-CONSTRUCTED TO MATCH HISTO |
|---|---------------------------------------------------------------------------------------|