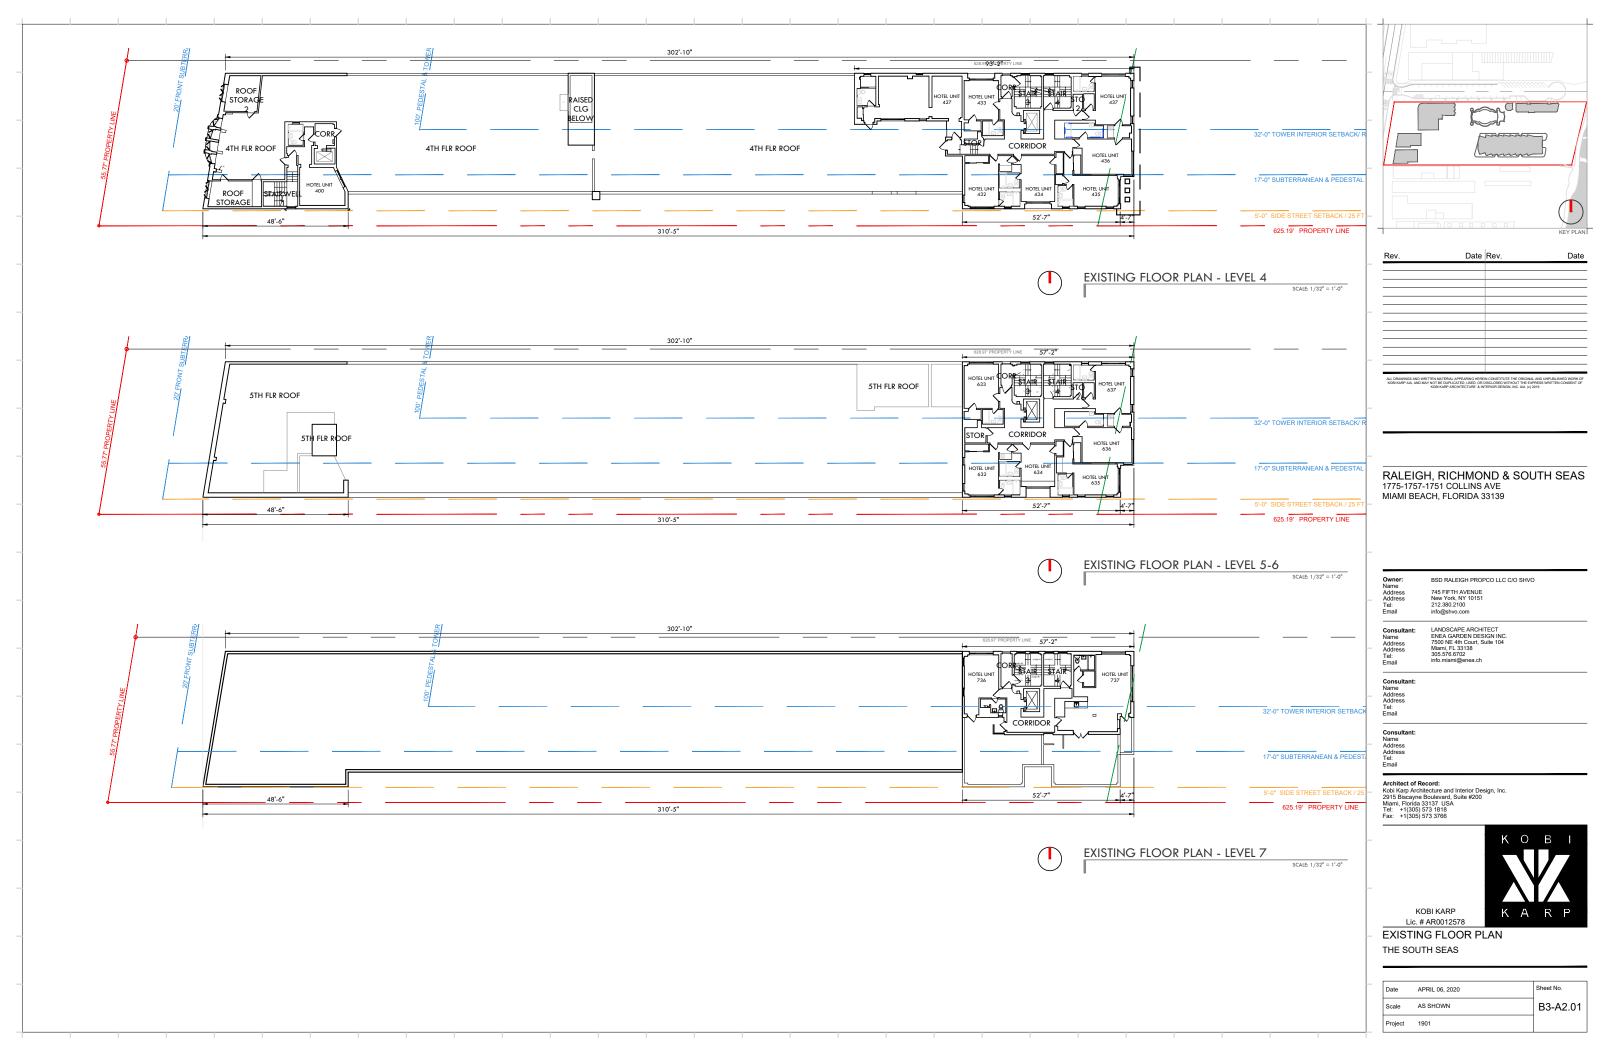

ddress Address Tel: Email

LANDSCAPE ARCHITECT ENEA GARDEN DESIGN INC. 7500 NE 4th Court, Suite 104 Miami, FL 33138 305.576.6702 info.miami@enea.ch

Consultant: Name Address Address Tel: Email

\_\_\_\_

Consultant: Name Address Address Tel: Email

Architect of Record: Kobi Karp Architecture and Interior Design, Inc. 2915 Bisazyne Boulevard, Suite #200 Miami, Florida 33137 USA Tei: + 1(305) 573 1818 Fax: +1(305) 573 3766

| OBI KARP    |
|-------------|
| # AR0012578 |



Lic. ‡

ELEVATIONS COMPARISON THE SOUTH SEAS

| Date    | APRIL 06, 2020 | Sheet No. |
|---------|----------------|-----------|
| Scale   | AS SHOWN       | B3-A1.02  |
| Project | 1901           |           |







**PROPOSED ELEVATION - WEST** 3 |

SCALE: 1/16" = 1'-0"





 $\square$ 



 $\square$ 



 $\square$ 



















|           |                    | Rev. Date Rev. Date