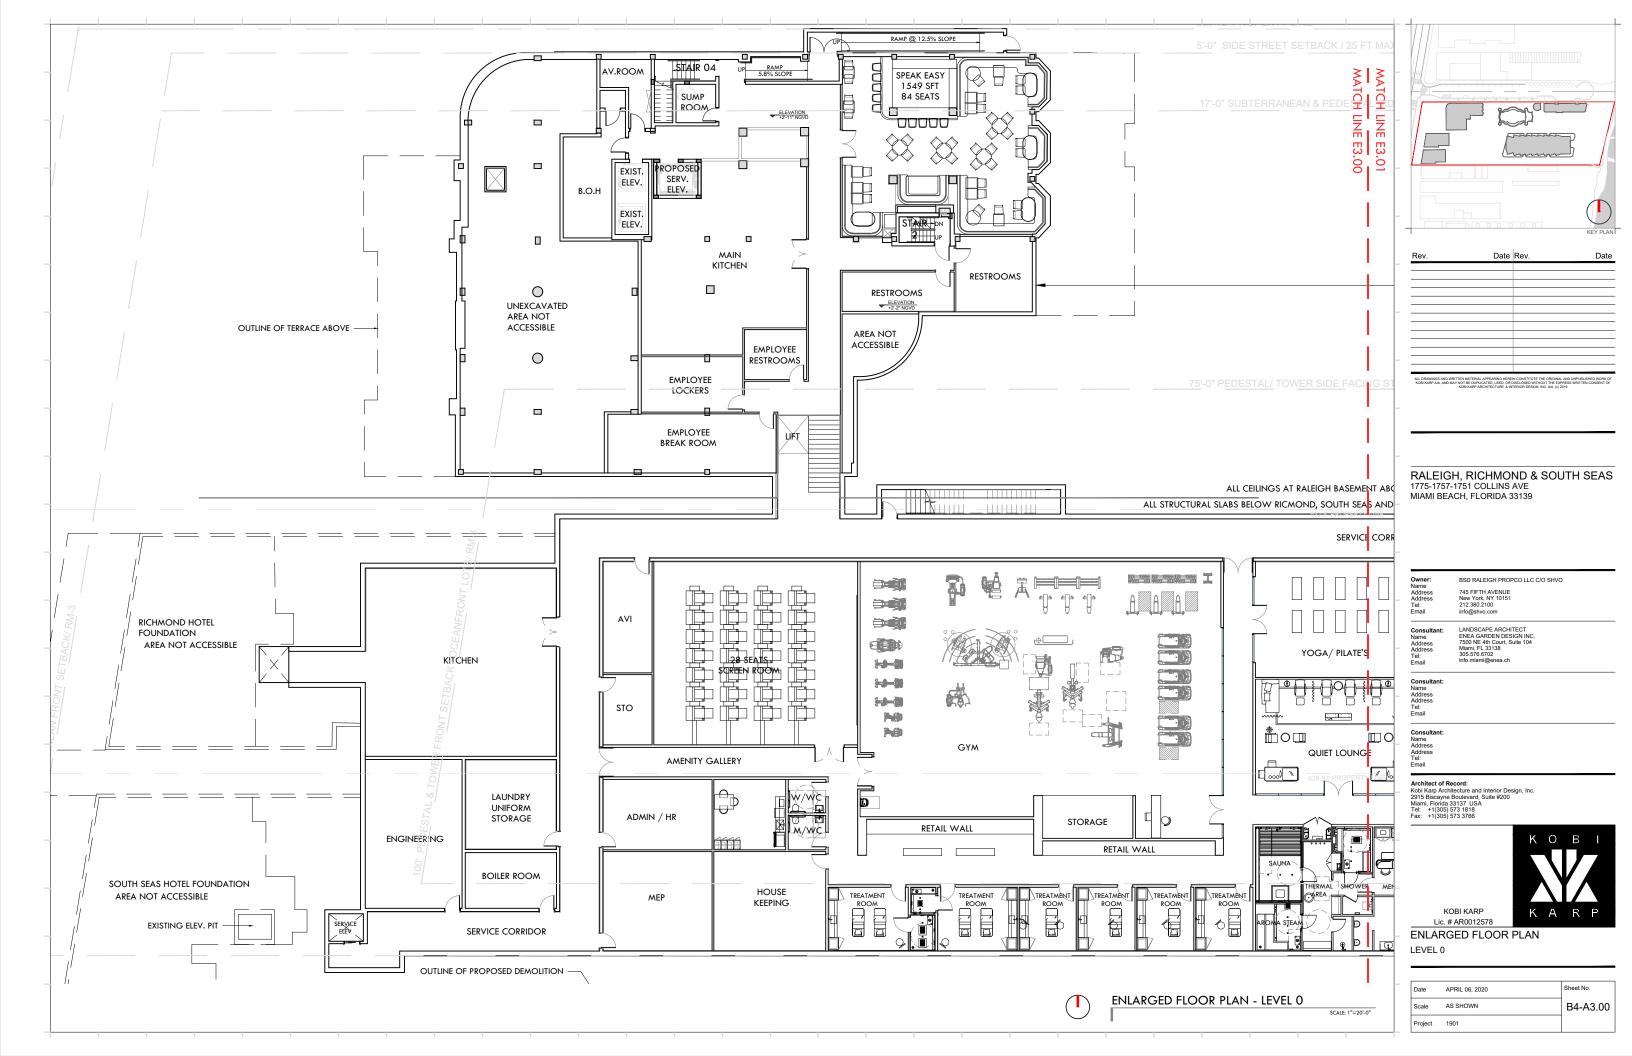

WRITTEN MATERIAL APPEARING HEREIN CONSTITUTE THE ORIGINAL AND UNPUBLISHED WORK OF KOBI KARP ALA, AND MAY NOT BE DUPLICATED, USED, OR DISCLOSED WITHOUT THE EXPRESS WRITTEN CONSENT OF KOBI KARP ARCHITECTURE & INTERDUR DEGINN, INC. ALA (d) 2010

KEY PLAN

Date

PROPOSED LOBBY ELEVATION - WEST SCALE: 1/8"=1'-0"











EXISTING/ DEMO LOBBY ELEVATION - EAST SCALE: 1/8"=1'-0"



**PROPOSED LOBBY ELEVATION - EAST** 



for the second second

KARP

KOBI KARP Lic. # AR0012578

HISTORIC LOBBY THE SOUTH SEAS

Sheet No. Date APRIL 06, 2020 Scale AS SHOWN B3-A6.06 Project 1901

SCALE: 1/8"=1'-0"















| - | I REMOVE NON HISTORIC CANOPY.COLUMNS AND RAILING. TO BE RE-CONSTRUCTED TO MATCH HISTO |
|---|---------------------------------------------------------------------------------------|









| Rev. | Date | Rev. | Date |
|------|------|------|------|
|      |      |      |      |
|      |      |      |      |
|      |      |      |      |
|      |      |      |      |
|      |      |      |      |
|      |      |      |      |
|      |      |      |      |
|      |      |      |      |
|      |      |      |      |
|      |      |      |      |
|      |      |      |      |
|      |      |      |      |

| Date    | APRIL 06, 2020 | Sheet No. |
|---------|----------------|-----------|
| Scale   | AS SHOWN       | B4-A3.02  |
| Project | 1901           |           |



| Rev. | Date | Rev. | Date |
|------|------|------|------|
|      |      |      |      |
|      |      |      |      |
|      |      |      |      |
|      |      |      |      |
|      |      |      |