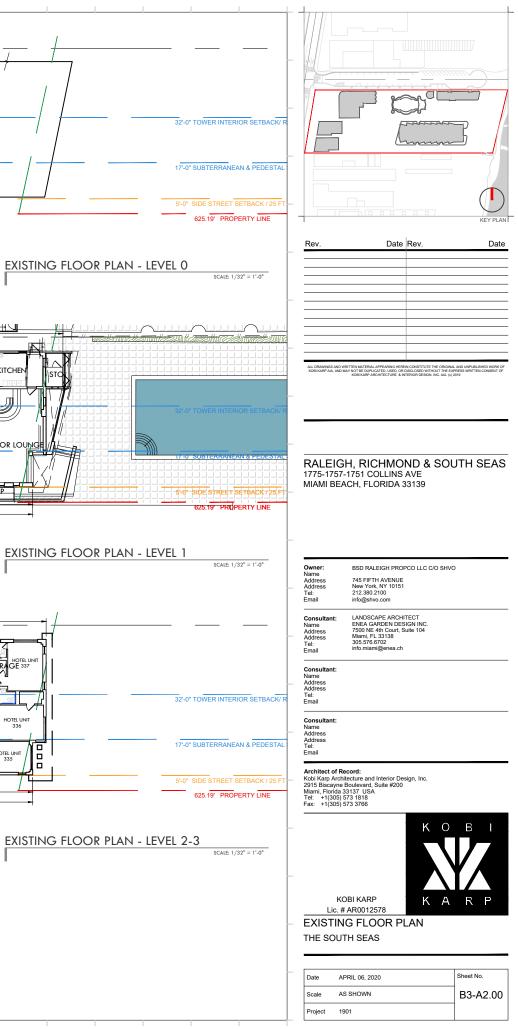

Address Address Tel: Email

LANDSCAPE ARCHITECT ENEA GARDEN DESIGN INC. 7500 NE 4th Court, Suite 104 Miami, FL 33138 305.576.6702 info.miami@enea.ch

Consultant: Name Address Address Tel: Email

\_\_\_\_

Consultant: Name Address Address Tel: Email

Architect of Record: Kobi Karp Architecture and Interior Design, Inc. 2915 Bisazyne Boulevard, Suite #200 Miami, Florida 33137 USA Tei: + 1(305) 573 1818 Fax: +1(305) 573 3766

| OBI KARP    |
|-------------|
| # AR0012578 |



Lic. ‡

ELEVATIONS COMPARISON THE SOUTH SEAS

| Date    | APRIL 06, 2020 | Sheet No. |
|---------|----------------|-----------|
| Scale   | AS SHOWN       | B3-A1.02  |
| Project | 1901           |           |







**PROPOSED ELEVATION - WEST** 3 |

SCALE: 1/16" = 1'-0"





 $\square$ 



 $\square$ 



 $\square$ 



















|           |                    | Rev. Date Rev. Date