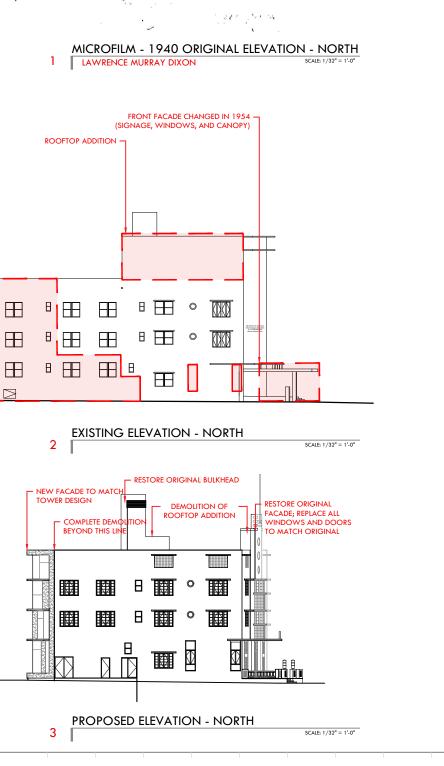

### ELEVATIONS COMPARISON THE SOUTH SEAS

| Date    | APRIL 06, 2020 | Sheet No. |
|---------|----------------|-----------|
| Scale   | AS SHOWN       | B3-A1.00  |
| Project | 1901           |           |