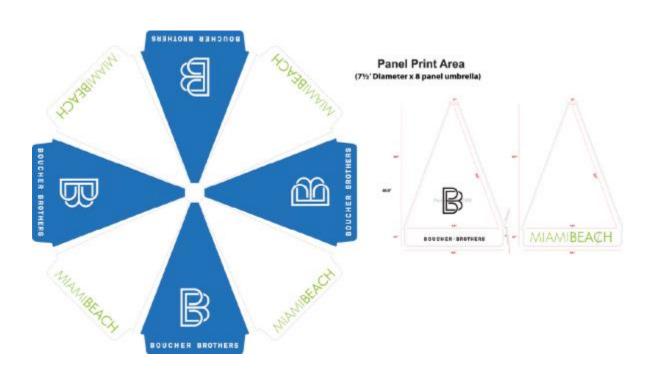

| \$10.00 to \$25.00 | \$10.00 to \$25.00 | \$10.00 to \$25.00 | \$10.00 to \$25.00 | \$10.00 to \$25.00 | \$10.00 to \$25.00 |
| Suntan Lotions and Oils            | Lummus Park            | Ocean Terrace      | NBOP               | South Pointe       | Lummus Park        | 21st Street        | 46th Street        |
| Lotions SPF 4 thru 50              | \$10.00 to \$30.00     | \$10.00 to \$30.00 | \$10.00 to \$30.00 | \$10.00 to \$30.00 | \$10.00 to \$30.00 | \$10.00 to \$30.00 | \$10.00 to \$30.00 |
| Suntan Oils                        | \$10.00 to \$30.00     | \$10.00 to \$30.00 | \$10.00 to \$30.00 | \$10.00 to \$30.00 | \$10.00 to \$30.00 | \$10.00 to \$30.00 | \$10.00 to \$30.00 |

## Standard Lounges



## **Luxury Lounges**



### **Umbrellas**





#### **Nova Umbrellas**





## Cabanas



**Luxury Daybed** 



## Miami Beach Towel Promotion Content and Design [Sample]





### **Sand Chairs**





## **Beach Locker Program**



### **Concession Hut**



Storage Box