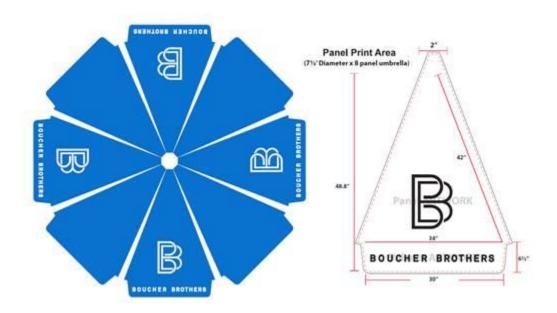

| \$10.00 to \$25.00     | \$10.00 to \$25.00 | \$10.00 to \$25.00 | \$10.00 to \$25.00 | \$10.00 to \$25.00 | \$10.00 to \$25.00 | \$10.00 to \$25.00 |
| Suntan Lotions and Oils            | Lummus Park            | Ocean Terrace      | NBOP               | South Pointe       | Lummus Park        | 21st Street        | 46th Street        |
| Lotions SPF 4 thru 50              | \$10.00 to \$30.00     | \$10.00 to \$30.00 | \$10.00 to \$30.00 | \$10.00 to \$30.00 | \$10.00 to \$30.00 | \$10.00 to \$30.00 | \$10.00 to \$30.00 |
| Suntan Oils                        | \$10.00 to \$30.00     | \$10.00 to \$30.00 | \$10.00 to \$30.00 | \$10.00 to \$30.00 | \$10.00 to \$30.00 | \$10.00 to \$30.00 | \$10.00 to \$30.00 |

## Standard Lounges



## **Luxury Lounges**



### **Umbrellas**





#### **Nova Umbrellas**





## Cabanas



**Luxury Daybed** 



## Miami Beach Towel Promotion Content and Design [Sample]





### **Sand Chairs**





## **Beach Locker Program**



### **Concession Hut**



Storage Box