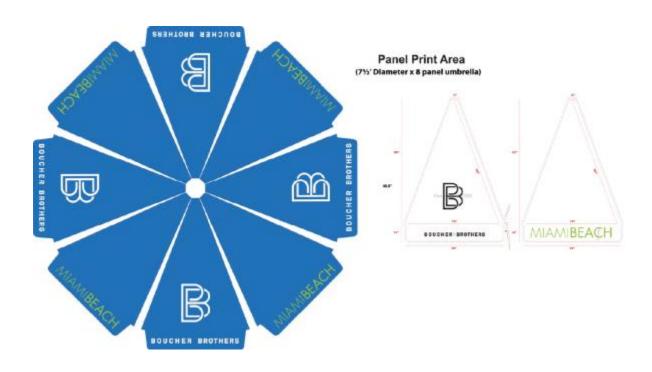

| \$10.00 to \$25.00 | \$10.00 to \$25.00 | \$10.00 to \$25.00 | \$10.00 to \$25.00 | \$10.00 to \$25.00 | \$10.00 to \$25.00 |
| Suntan Lotions and Oils            | Lummus Park            | Ocean Terrace      | NBOP               | South Pointe       | Lummus Park        | 21st Street        | 46th Street        |
| Lotions SPF 4 thru 50              | \$10.00 to \$30.00     | \$10.00 to \$30.00 | \$10.00 to \$30.00 | \$10.00 to \$30.00 | \$10.00 to \$30.00 | \$10.00 to \$30.00 | \$10.00 to \$30.00 |
| Suntan Oils                        | \$10.00 to \$30.00     | \$10.00 to \$30.00 | \$10.00 to \$30.00 | \$10.00 to \$30.00 | \$10.00 to \$30.00 | \$10.00 to \$30.00 | \$10.00 to \$30.00 |

## Standard Lounges



## **Luxury Lounges**



### **Umbrellas**





#### **Nova Umbrellas**





## Cabanas



**Luxury Daybed** 



## Miami Beach Towel Promotion Content and Design [Sample]





### **Sand Chairs**





## **Beach Locker Program**



### **Concession Hut**



Storage Box