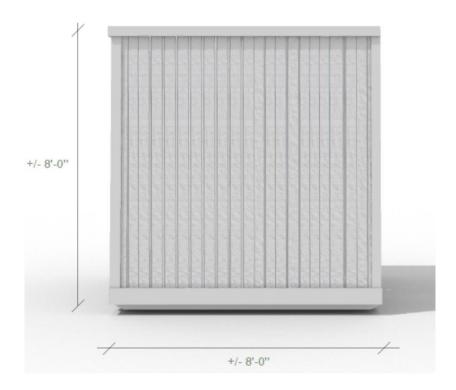

ean Terrace      | NBOP               | South Pointe       | Lummus Park        | 21st Street        | 46th Street        |
| Lotions SPF 4 thru 50              | \$10.00 to \$30.00     | \$10.00 to \$30.00 | \$10.00 to \$30.00 | \$10.00 to \$30.00 | \$10.00 to \$30.00 | \$10.00 to \$30.00 | \$10.00 to \$30.00 |
| Suntan Oils                        | \$10.00 to \$30.00     | \$10.00 to \$30.00 | \$10.00 to \$30.00 | \$10.00 to \$30.00 | \$10.00 to \$30.00 | \$10.00 to \$30.00 | \$10.00 to \$30.00 |

## Standard Lounges



## **Luxury Lounges**



### **Umbrellas**





#### **Nova Umbrellas**





## Cabanas



**Luxury Daybed** 



## Miami Beach Towel Promotion Content and Design [Sample]





### **Sand Chairs**





## **Beach Locker Program**



### **Concession Hut**



Storage Box