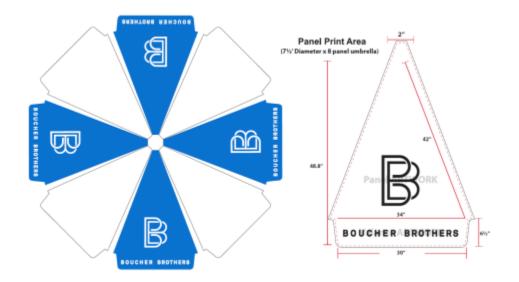

| \$10.00 to \$25.00     | \$10.00 to \$25.00 | \$10.00 to \$25.00 | \$10.00 to \$25.00 | \$10.00 to \$25.00 | \$10.00 to \$25.00 | \$10.00 to \$25.00 |
| Suntan Lotions and Oils            | Lummus Park            | Ocean Terrace      | NBOP               | South Pointe       | Lummus Park        | 21st Street        | 46th Street        |
| Lotions SPF 4 thru 50              | \$10.00 to \$30.00     | \$10.00 to \$30.00 | \$10.00 to \$30.00 | \$10.00 to \$30.00 | \$10.00 to \$30.00 | \$10.00 to \$30.00 | \$10.00 to \$30.00 |
| Suntan Oils                        | \$10.00 to \$30.00     | \$10.00 to \$30.00 | \$10.00 to \$30.00 | \$10.00 to \$30.00 | \$10.00 to \$30.00 | \$10.00 to \$30.00 | \$10.00 to \$30.00 |

## Standard Lounges



## **Luxury Lounges**



### **Umbrellas**





#### **Nova Umbrellas**





## Cabanas



**Luxury Daybed** 



## Miami Beach Towel Promotion Content and Design [Sample]





### **Sand Chairs**





## **Beach Locker Program**



### **Concession Hut**



Storage Box