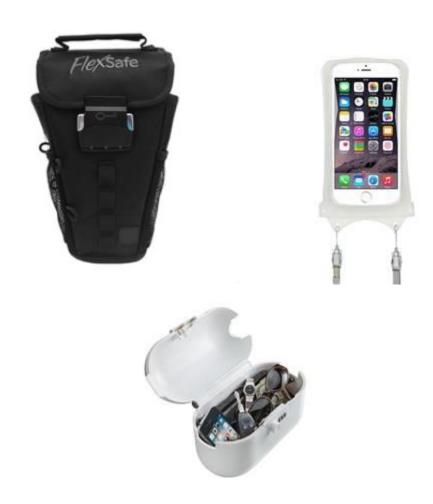

| Lummus Park            | Ocean Terrace      | NBOP               | South Pointe       | Lummus Park        | 21st Street        | 46th Street        |
| Lotions SPF 4 thru 50              | \$10.00 to \$30.00     | \$10.00 to \$30.00 | \$10.00 to \$30.00 | \$10.00 to \$30.00 | \$10.00 to \$30.00 | \$10.00 to \$30.00 | \$10.00 to \$30.00 |
| Suntan Oils                        | \$10.00 to \$30.00     | \$10.00 to \$30.00 | \$10.00 to \$30.00 | \$10.00 to \$30.00 | \$10.00 to \$30.00 | \$10.00 to \$30.00 | \$10.00 to \$30.00 |

## Standard Lounges



## **Luxury Lounges**



### **Umbrellas**





#### **Nova Umbrellas**





## Cabanas



**Luxury Daybed** 



## Miami Beach Towel Promotion Content and Design [Sample]





### **Sand Chairs**





## **Beach Locker Program**



### **Concession Hut**



Storage Box