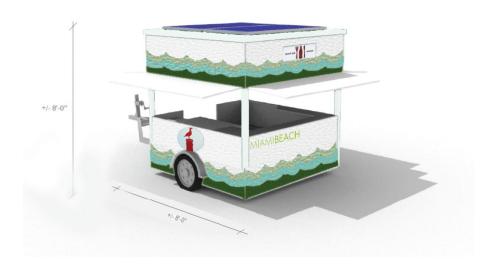

| Ocean Terrace      | NBOP               | South Pointe       | Lummus Park        | 21st Street        | 46th Street        |
| Lotions SPF 4 thru 50              | \$10.00 to \$30.00     | \$10.00 to \$30.00 | \$10.00 to \$30.00 | \$10.00 to \$30.00 | \$10.00 to \$30.00 | \$10.00 to \$30.00 | \$10.00 to \$30.00 |
| Suntan Oils                        | \$10.00 to \$30.00     | \$10.00 to \$30.00 | \$10.00 to \$30.00 | \$10.00 to \$30.00 | \$10.00 to \$30.00 | \$10.00 to \$30.00 | \$10.00 to \$30.00 |

## Standard Lounges



## **Luxury Lounges**



### **Umbrellas**





#### **Nova Umbrellas**





## Cabanas



**Luxury Daybed** 



## Miami Beach Towel Promotion Content and Design [Sample]





### **Sand Chairs**





## **Beach Locker Program**



### **Concession Hut**



Storage Box