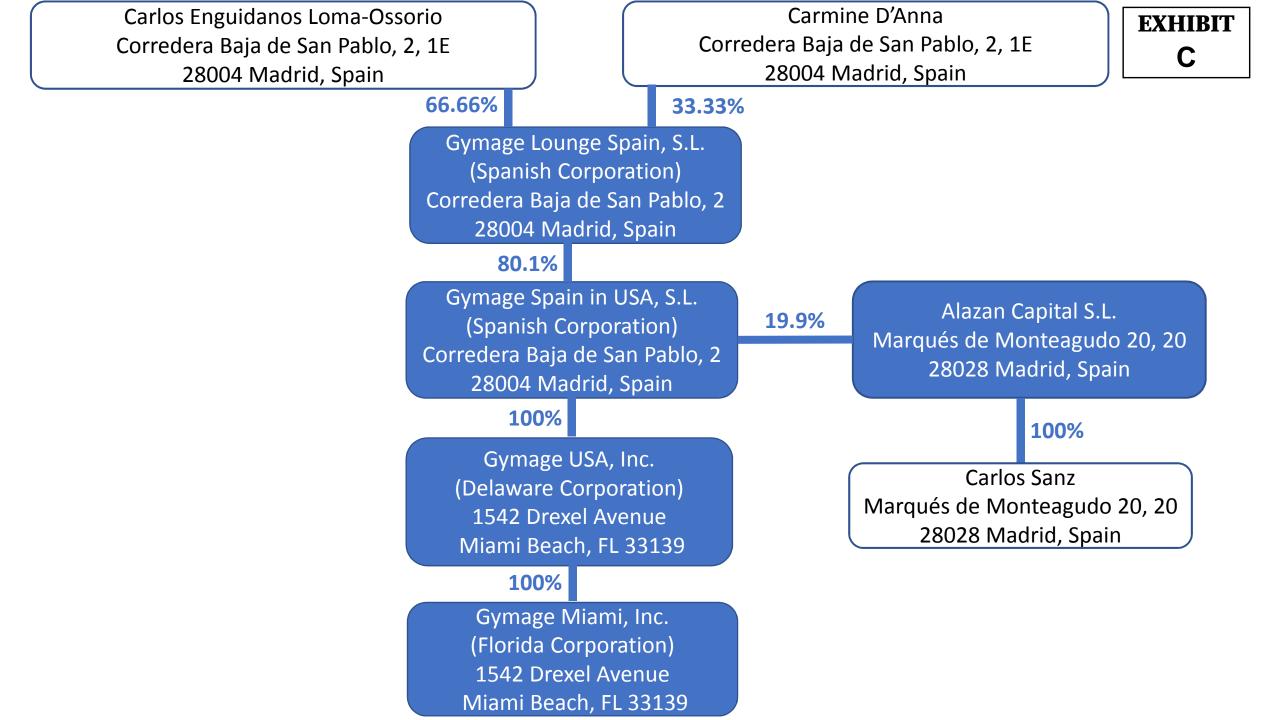

i> </ul>               | 16.67%         |
| <ul> <li>Nandini Bhojwani</li> <li>1655 Washington Avenue</li> <li>Miami Beach, FL 33139</li> </ul>            | 16.67%         |
| <ul> <li>Komal Bhojwani</li> <li>1655 Washington Avenue</li> <li>Miami Beach, FL 33139</li> </ul>              | 33.3%          |
| <ul> <li>Komal Bhojwani Family Trust</li> <li>1655 Washington Avenue</li> <li>Miami Beach, FL 33139</li> </ul> | 33.33%         |
| Komal Bhojwani Family Trust                                                                                    |                |
| <ul> <li>Trustee: Komal Bhojwani</li> <li>1655 Washington Avenue</li> <li>Miami Beach, FL 33139</li> </ul>     |                |

- Beneficiaries:
  - o Komal Bhojwani (100%)
    - 1655 Washington Avenue Miami Beach, FL 33139