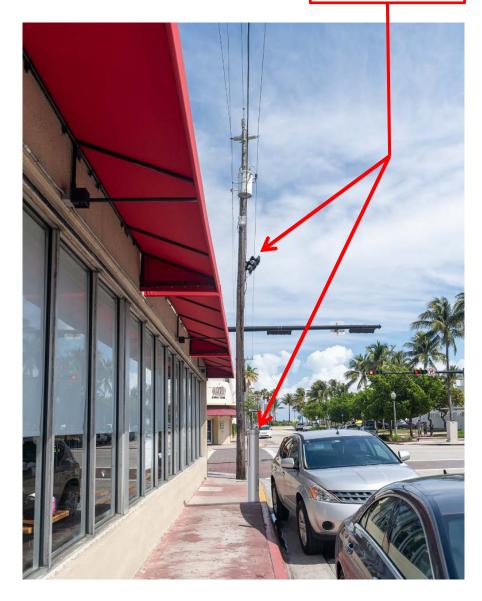

Proposed Micro
Wireless Facilities
w/ Meter Pedestal

FL6422 137 73<sup>rd</sup> Street, Miami Beach, FL 33141 EAST VIEW

Existing FPL Wood Pole

Proposed Micro Wireless Facilities w/ Meter Pedestal