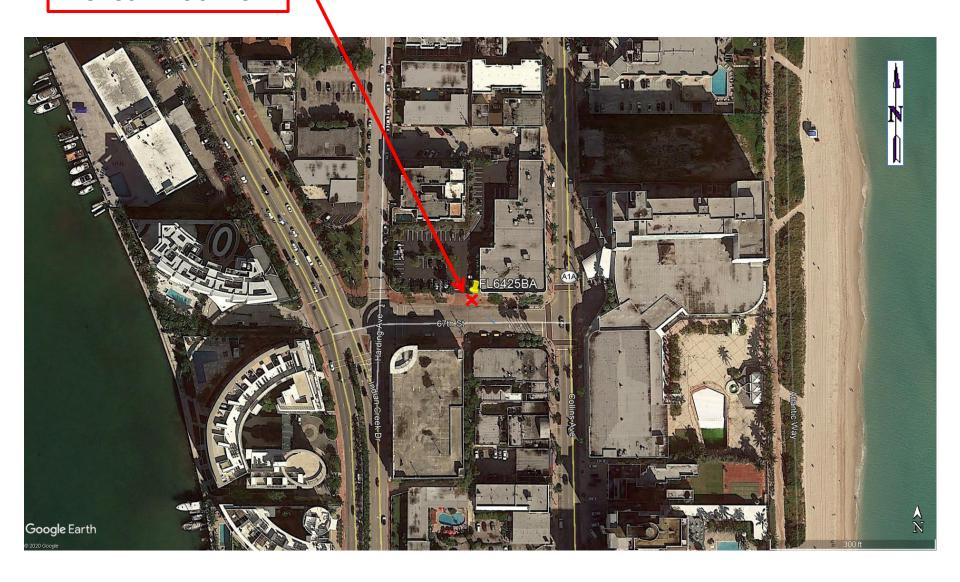

#### **CROWN CASTLE**

DISTRIBUTED ANTENNA SYSTEM

**HPB 20-0392** 

FL6425 / 213 67th Street, Miami Beach 33141

Existing FPL Wood Pole

#### FL6425 213 67<sup>th</sup> Street, Miami Beach, FL 33141 NORTH VIEW

Proposed Micro Wireless Facilities w/ Meter Pedestal

PLANNING DEPARTMENT

HISTORIC PRESERVATION BOARD July 14, 2020