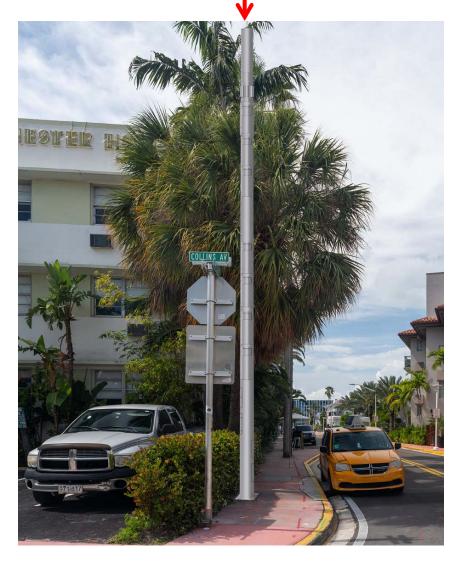

### **CROWN CASTLE**

DISTRIBUTED ANTENNA SYSTEM

**HPB 20-0394** 

SFL10253 / 109 9th Street, Miami Beach 33139

SFL10253 109 9<sup>th</sup> Street, Miami Beach, FL 33139 NORTH VIEW

Proposed DAS Node with Integrated Street Light

SFL10253 109 9<sup>th</sup> Street, Miami Beach, FL 33139 EAST VIEW

Proposed DAS Node with Integrated Street Light

**Proposed Location** 

PLANNING DEPARTMENT

HISTORIC PRESERVATION BOARD July 14, 2020