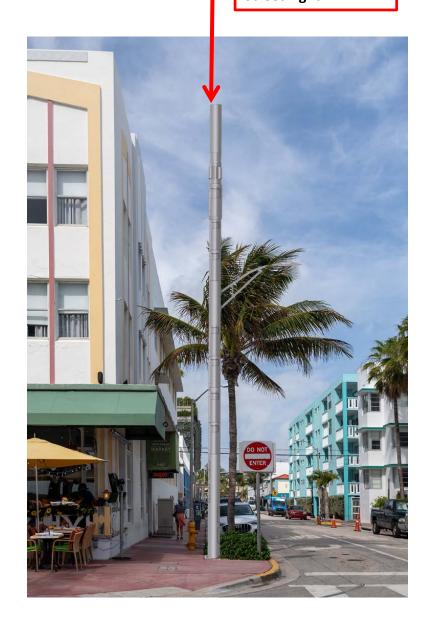

#### **CROWN CASTLE**

DISTRIBUTED ANTENNA SYSTEM

**HPB 20-0392** 

FL6425 / 213 67th Street, Miami Beach 33141

Existing FPL Wood Pole

#### FL6425 213 67<sup>th</sup> Street, Miami Beach, FL 33141 NORTH VIEW

Proposed Micro Wireless Facilities w/ Meter Pedestal

PLANNING DEPARTMENT

HISTORIC PRESERVATION BOARD July 14, 2020