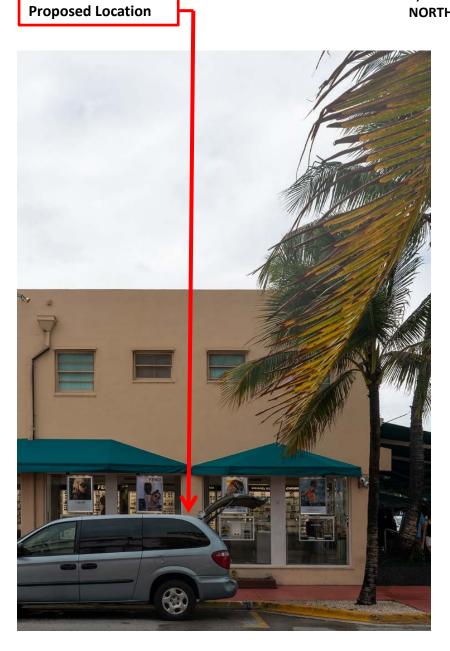

### **CROWN CASTLE**

DISTRIBUTED ANTENNA SYSTEM

**HPB 20-0396** 

SFL10254 / 110 7<sup>th</sup> Street, Miami Beach 33139

Proposed New DAS Node with Integrated Street Light

Existing Street Light to be Replaced

#### SFL10254 110 7<sup>th</sup> Street, Miami Beach, FL 33139 WEST VIEW

Proposed New DAS Node with Integrated Street Light

PLANNING DEPARTMENT

HISTORIC PRESERVATION BOARD July 14, 2020