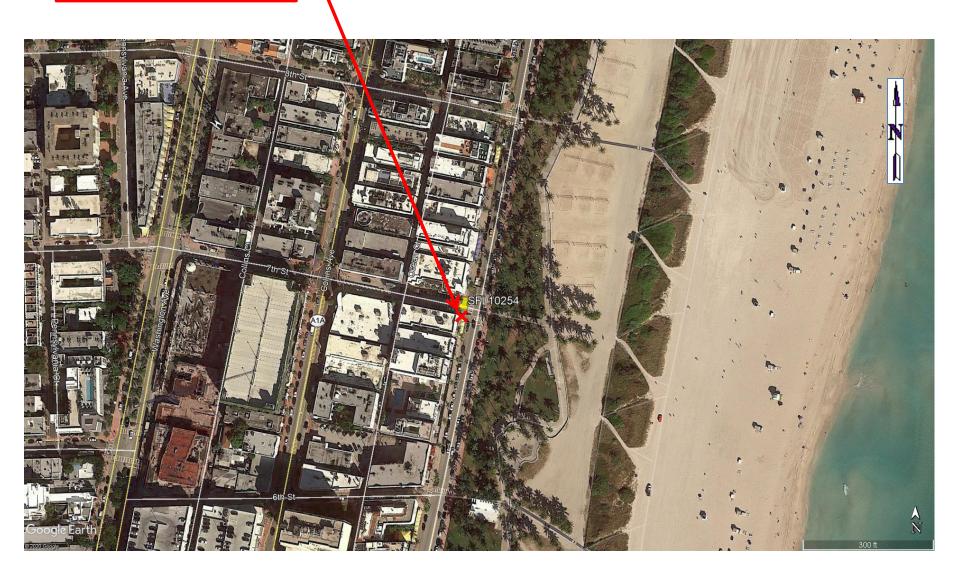

### **CROWN CASTLE**

DISTRIBUTED ANTENNA SYSTEM

**HPB 20-0396** 

SFL10254 / 110 7<sup>th</sup> Street, Miami Beach 33139

Proposed New DAS Node with Integrated Street Light

Existing Street Light to be Replaced