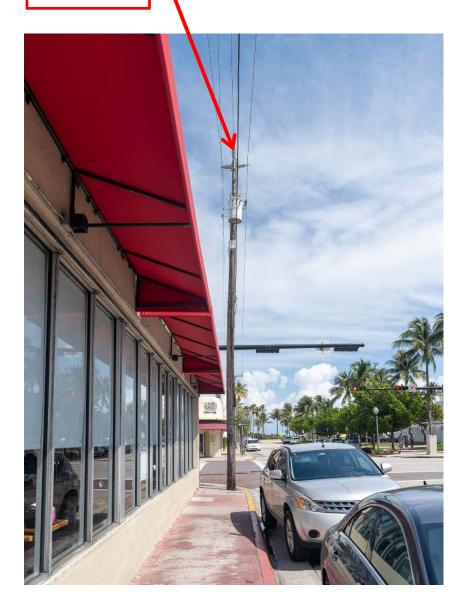

#### **CROWN CASTLE**

DISTRIBUTED ANTENNA SYSTEM

**HPB 20-0397** 

FL6422 / 137 73<sup>rd</sup> Street, Miami Beach 33141

Existing FPL Wood Pole

FL6422 137 73<sup>rd</sup> Street, Miami Beach, FL 33141 NORTH VIEW