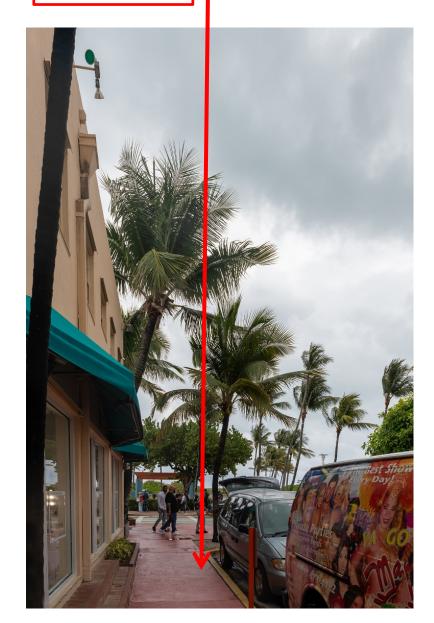

### **CROWN CASTLE**

DISTRIBUTED ANTENNA SYSTEM

**HPB 20-0396** 

SFL10254 / 110 7<sup>th</sup> Street, Miami Beach 33139

Proposed New DAS Node with Integrated Street Light

Existing Street Light to be Replaced