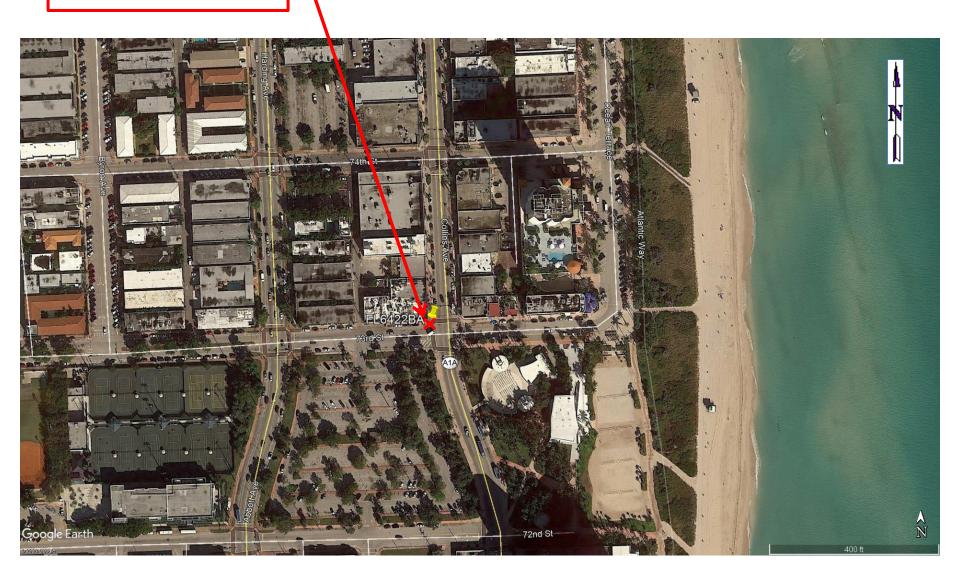

#### **CROWN CASTLE**

DISTRIBUTED ANTENNA SYSTEM

**HPB 20-0397** 

FL6422 / 137 73<sup>rd</sup> Street, Miami Beach 33141

Existing FPL Wood Pole

FL6422 137 73<sup>rd</sup> Street, Miami Beach, FL 33141 NORTH VIEW