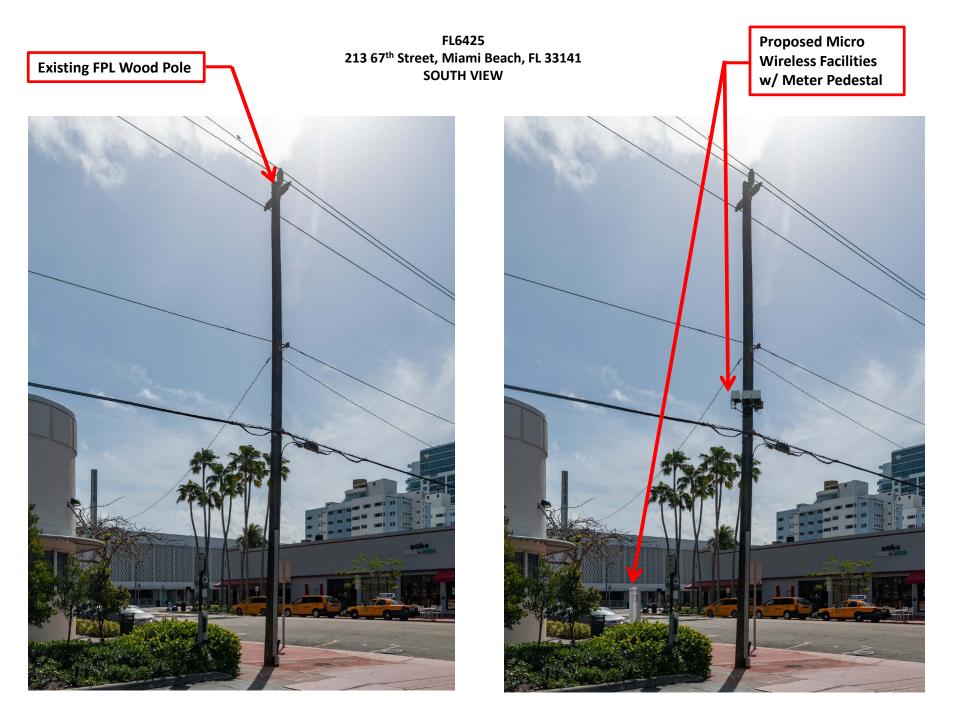

#### **CROWN CASTLE**

DISTRIBUTED ANTENNA SYSTEM

**HPB 20-0392** 

FL6425 / 213 67th Street, Miami Beach 33141

Existing FPL Wood Pole

#### FL6425 213 67<sup>th</sup> Street, Miami Beach, FL 33141 NORTH VIEW

Proposed Micro Wireless Facilities w/ Meter Pedestal

PLANNING DEPARTMENT

HISTORIC PRESERVATION BOARD July 14, 2020