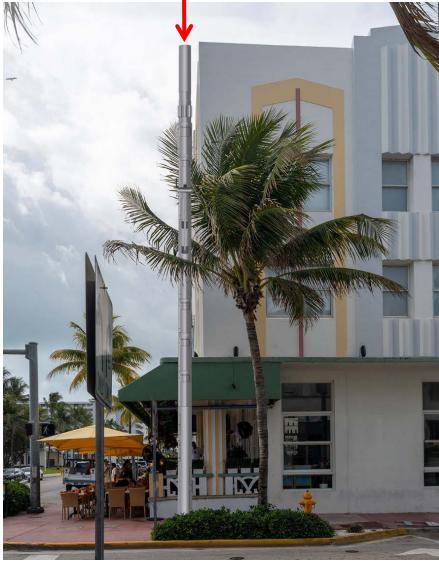

#### **CROWN CASTLE**

DISTRIBUTED ANTENNA SYSTEM

**HPB 20-0392** 

FL6425 / 213 67th Street, Miami Beach 33141

Existing FPL Wood Pole

#### FL6425 213 67<sup>th</sup> Street, Miami Beach, FL 33141 NORTH VIEW

Proposed Micro Wireless Facilities w/ Meter Pedestal

PLANNING DEPARTMENT

HISTORIC PRESERVATION BOARD July 14, 2020