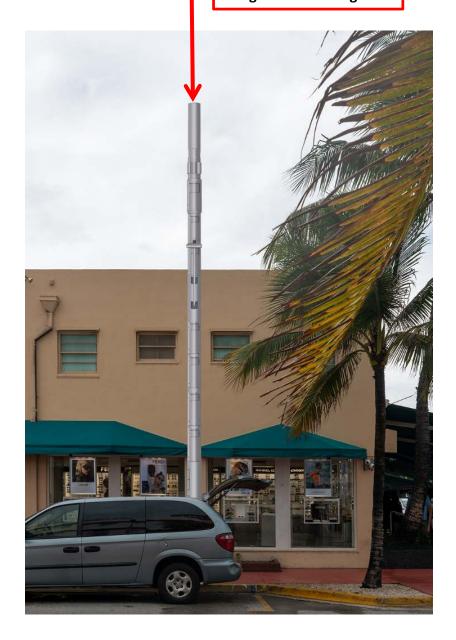

### **CROWN CASTLE**

DISTRIBUTED ANTENNA SYSTEM

**HPB 20-0396** 

SFL10254 / 110 7<sup>th</sup> Street, Miami Beach 33139

Proposed New DAS Node with Integrated Street Light

Existing Street Light to be Replaced

#### SFL10254 110 7<sup>th</sup> Street, Miami Beach, FL 33139 WEST VIEW

Proposed New DAS Node with Integrated Street Light

PLANNING DEPARTMENT

HISTORIC PRESERVATION BOARD July 14, 2020