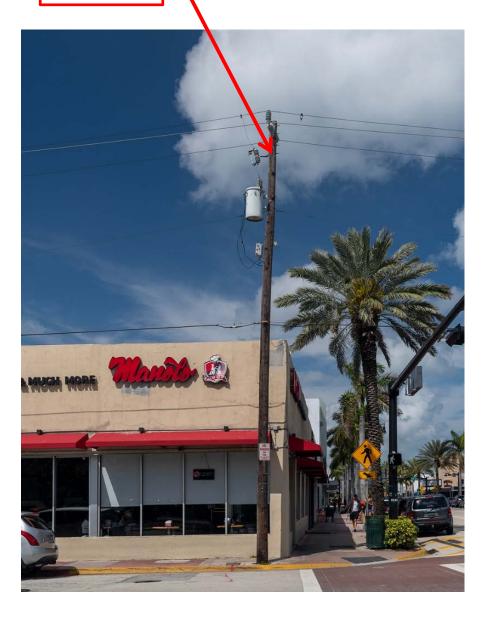

#### **CROWN CASTLE**

DISTRIBUTED ANTENNA SYSTEM

**HPB 20-0392** 

FL6425 / 213 67th Street, Miami Beach 33141

Existing FPL Wood Pole