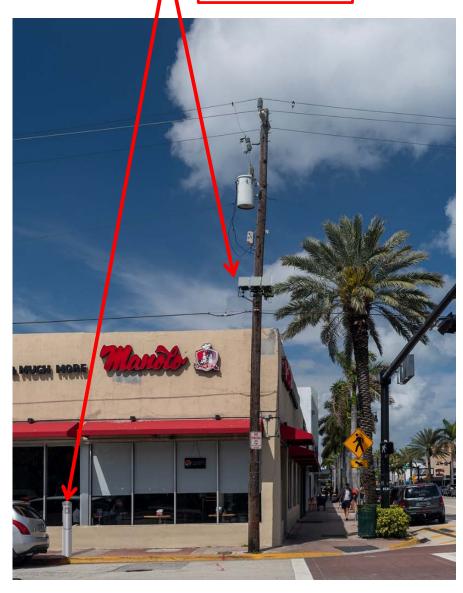

#### FL6425 213 67<sup>th</sup> Street, Miami Beach, FL 33141 NORTH VIEW

Proposed Micro Wireless Facilities w/ Meter Pedestal

PLANNING DEPARTMENT

HISTORIC PRESERVATION BOARD July 14, 2020