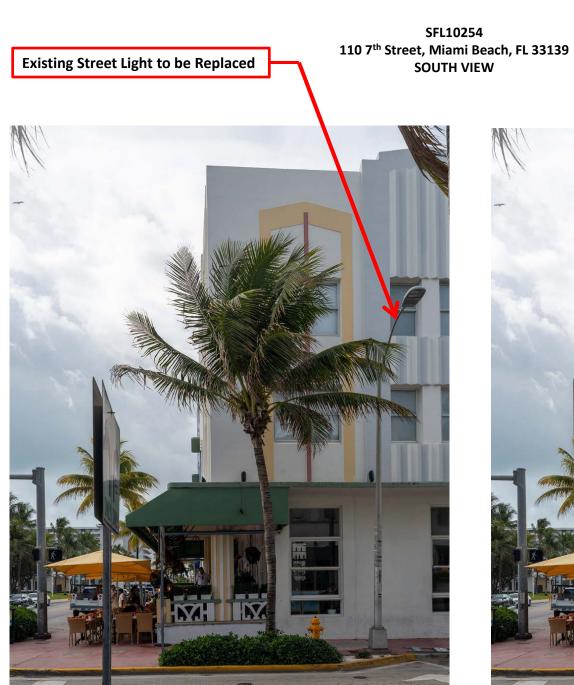

### **CROWN CASTLE**

DISTRIBUTED ANTENNA SYSTEM

**HPB 20-0396** 

SFL10254 / 110 7<sup>th</sup> Street, Miami Beach 33139

Proposed New DAS Node with Integrated Street Light

Existing Street Light to be Replaced