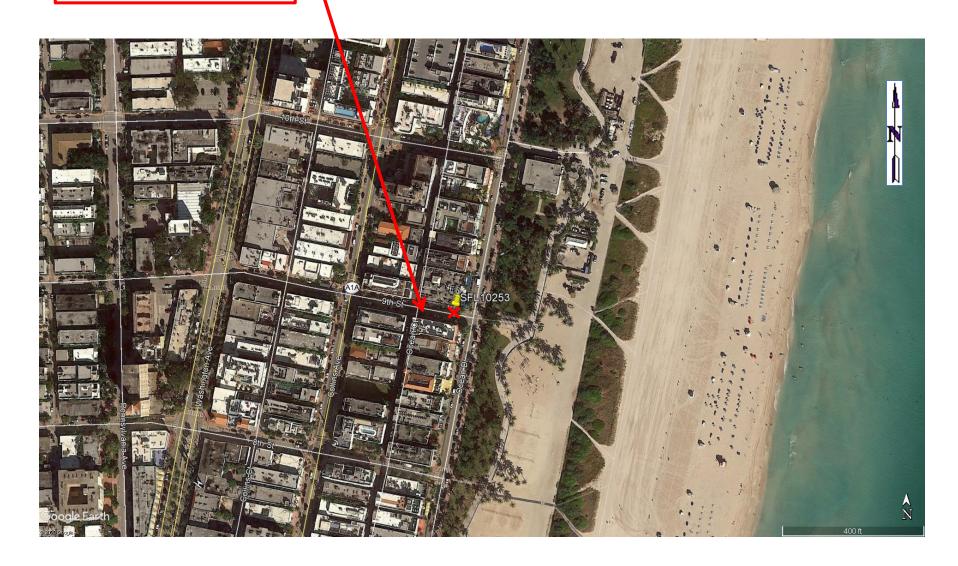

### **CROWN CASTLE**

DISTRIBUTED ANTENNA SYSTEM

**HPB 20-0394** 

SFL10253 / 109 9th Street, Miami Beach 33139

SFL10253 109 9<sup>th</sup> Street, Miami Beach, FL 33139 NORTH VIEW

Proposed DAS Node with Integrated Street Light

SFL10253 109 9<sup>th</sup> Street, Miami Beach, FL 33139 EAST VIEW

Proposed DAS Node with Integrated Street Light

**Proposed Location** 

PLANNING DEPARTMENT

HISTORIC PRESERVATION BOARD July 14, 2020