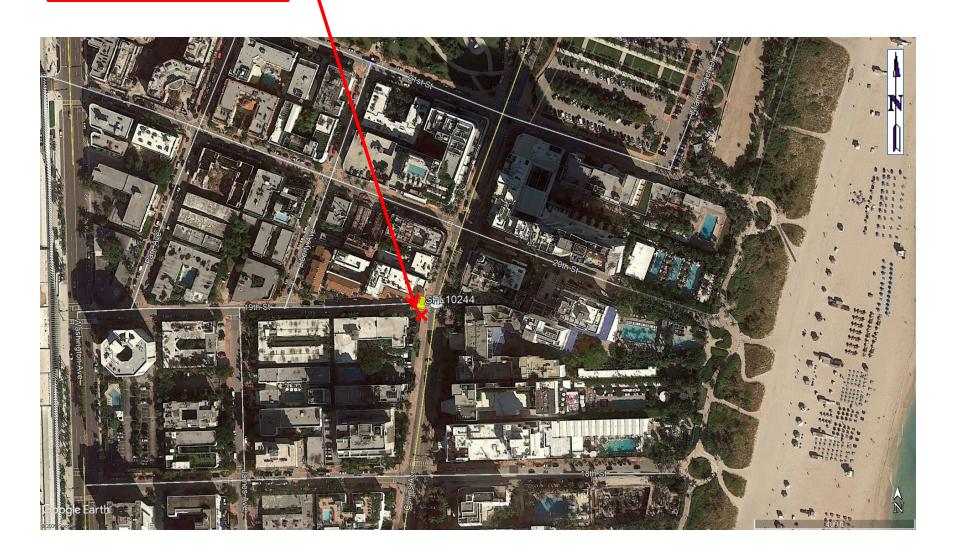

### **CROWN CASTLE**

DISTRIBUTED ANTENNA SYSTEM

**HPB 20-0393** 

SFL10244 / 210 19th Street, Miami Beach 33139

Proposed Location for DAS Node

SFL10244 210 19<sup>th</sup> Street, Miami Beach, FL 33139 SOUTH VIEW

**Proposed DAS Node** 