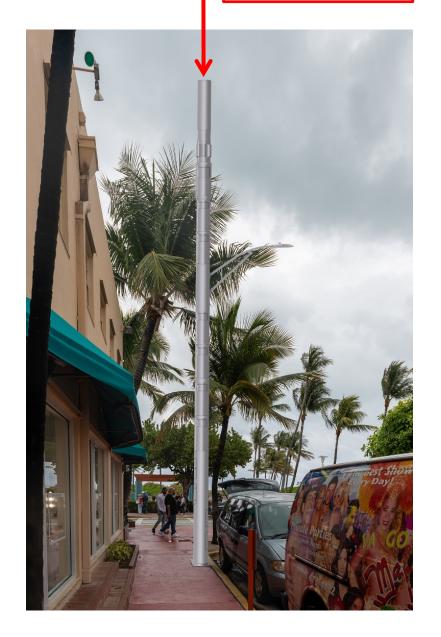

### **CROWN CASTLE**

DISTRIBUTED ANTENNA SYSTEM

**HPB 20-0396** 

SFL10254 / 110 7<sup>th</sup> Street, Miami Beach 33139

Proposed New DAS Node with Integrated Street Light

Existing Street Light to be Replaced

#### SFL10254 110 7<sup>th</sup> Street, Miami Beach, FL 33139 WEST VIEW

Proposed New DAS Node with Integrated Street Light

PLANNING DEPARTMENT

HISTORIC PRESERVATION BOARD July 14, 2020