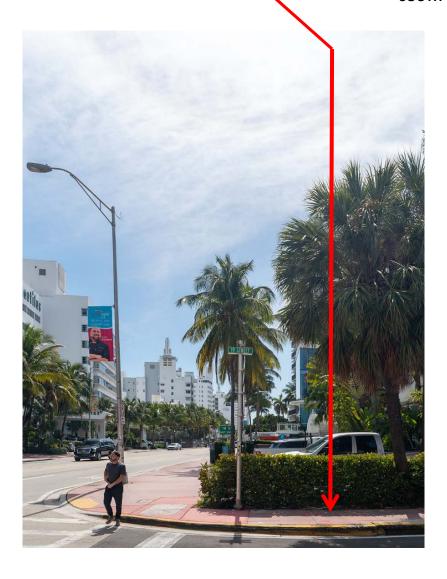

### **CROWN CASTLE**

DISTRIBUTED ANTENNA SYSTEM

**HPB 20-0393** 

SFL10244 / 210 19th Street, Miami Beach 33139

Proposed Location for DAS Node

SFL10244 210 19<sup>th</sup> Street, Miami Beach, FL 33139 SOUTH VIEW

**Proposed DAS Node** 