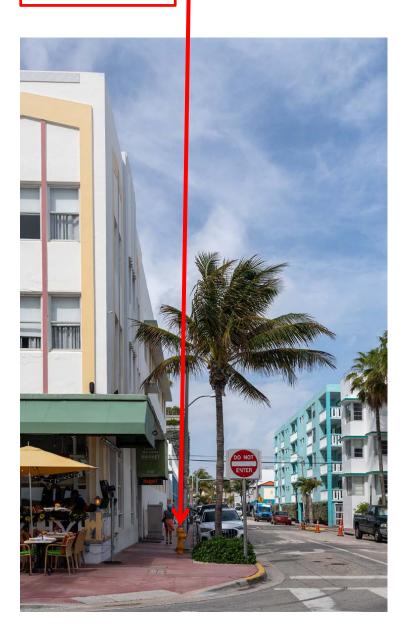

#### **CROWN CASTLE**

DISTRIBUTED ANTENNA SYSTEM

**HPB 20-0392** 

FL6425 / 213 67th Street, Miami Beach 33141

Existing FPL Wood Pole

#### FL6425 213 67<sup>th</sup> Street, Miami Beach, FL 33141 NORTH VIEW

Proposed Micro Wireless Facilities w/ Meter Pedestal

PLANNING DEPARTMENT

HISTORIC PRESERVATION BOARD July 14, 2020