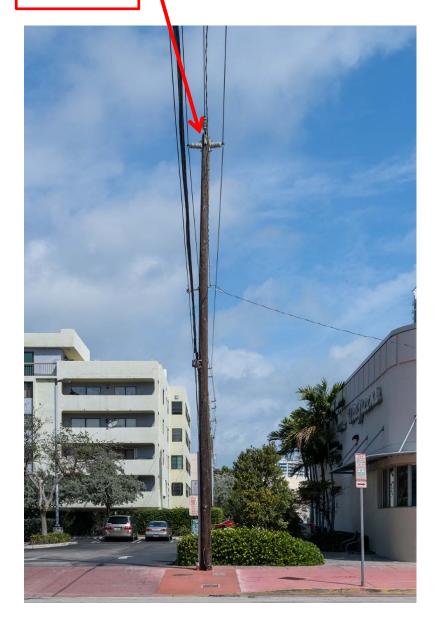

#### **CROWN CASTLE**

DISTRIBUTED ANTENNA SYSTEM

**HPB 20-0392** 

FL6425 / 213 67th Street, Miami Beach 33141

Existing FPL Wood Pole