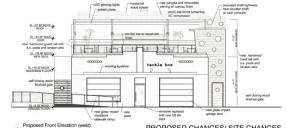

## Stiltsville Fish Bar -Rooftop Dining

Proposed Front Elevation Rendering (west)

Application DRB20-0548
Modification to Approved DRB #23220

Site Location Plan -

EXISTING SITE KEY PLAN

3 SATELLITE IMAGE 2020

PROPOSED
NEW ROLL UP STOREFRONT

PROPOSED

NEW ROLL UP STOREFRONT
ENCLOSED STAIR

Proposed Front Elevation Rendering (west)
 NTS

Proposed Side Elevation Rendering (south)

NTS

PROPOSED
NEW STAIR ORIENTATION AND MECHANICAL ROOM ON ELEVATOR SHAFT