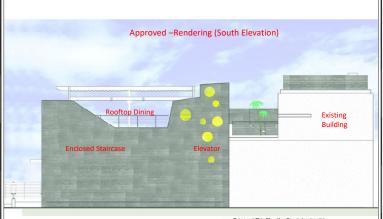

## Approved -Second Floor

-9 SEATS ADDED FROM 12/15/15
-EGRESS ROUTE UPDATED (STAIR ACCESS THROUGH BUILDING NOT SIDEWALK)

Second Floor & Rooftop Deck Proposed

NEW ELEVATOR SHAFT, STORAGE ROOM & STAIRCASE STAIRCASE DIRECTION CHANGED FROM APPROVED DRB FURNITURE STORAGE ADDED, HEIGH OF DECK & ELEVATOR LOWERED BY ROUGHLY 18° FROM PREVIOUS DESIGN

## Proposed -Roof Plan

Proposed Front Elevation (south) 2 1/8" = 1'-0'

PROPOSED CHANGES/ SITE CHANGES -STAIRCASE RISES EAST TO WEST (ENCLOSED) -SIDEWALK ELEVATION

Proposed Front Elevation (west)

Proposed Section #2