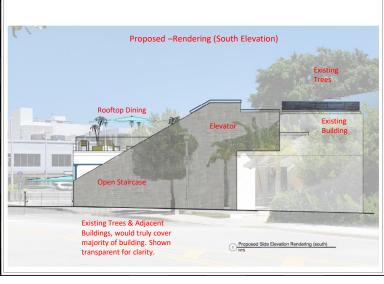

## Proposed -Roof Plan

Proposed Front Elevation (south) 2 1/8" = 1'-0'

PROPOSED CHANGES/ SITE CHANGES -STAIRCASE RISES EAST TO WEST (ENCLOSED) -SIDEWALK ELEVATION

Proposed Front Elevation (west)

Proposed Section #2

PROPOSED
NEW ROLL UP STOREFRONT

PROPOSED

NEW ROLL UP STOREFRONT
ENCLOSED STAIR

Proposed Front Elevation Rendering (west)
 NTS

Proposed Side Elevation Rendering (south)

NTS

PROPOSED
NEW STAIR ORIENTATION AND MECHANICAL ROOM ON ELEVATOR SHAFT