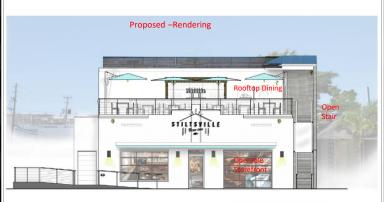

PROPOSED
NEW ROLL UP STOREFRONT

PROPOSED

NEW ROLL UP STOREFRONT
ENCLOSED STAIR

Proposed Front Elevation Rendering (west)
 NTS

Proposed Side Elevation Rendering (south)

NTS

PROPOSED
NEW STAIR ORIENTATION AND MECHANICAL ROOM ON ELEVATOR SHAFT

## Optional - If Required Canopy Over Bar Area Open Stair

Proposed Front Elevation Rendering (west)

OPTIONAL RENDERING - IF REQUIRED AN APPROVED AWNING OVER BAR AREA, FABRIC TO MATCH UMBRELLAS OVER DINING AREA