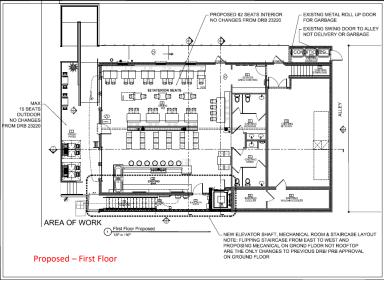

## Approved -Second Floor

-9 SEATS ADDED FROM 12/15/15
-EGRESS ROUTE UPDATED (STAIR ACCESS THROUGH BUILDING NOT SIDEWALK)

Second Floor & Rooftop Deck Proposed

NEW ELEVATOR SHAFT, STORAGE ROOM & STAIRCASE STAIRCASE DIRECTION CHANGED FROM APPROVED DRB FURNITURE STORAGE ADDED, HEIGH OF DECK & ELEVATOR LOWERED BY ROUGHLY 18° FROM PREVIOUS DESIGN