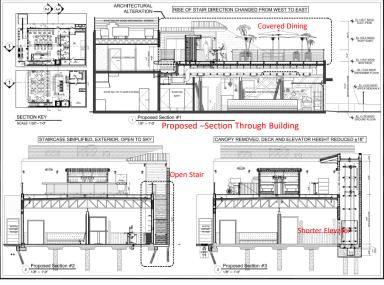

## Approved -Second Floor

-9 SEATS ADDED FROM 12/15/15
-EGRESS ROUTE UPDATED (STAIR ACCESS THROUGH BUILDING NOT SIDEWALK)

Second Floor & Rooftop Deck Proposed

NEW ELEVATOR SHAFT, STORAGE ROOM & STAIRCASE STAIRCASE DIRECTION CHANGED FROM APPROVED DRB FURNITURE STORAGE ADDED, HEIGH OF DECK & ELEVATOR LOWERED BY ROUGHLY 18° FROM PREVIOUS DESIGN

## Proposed -Roof Plan

Proposed Front Elevation (south) 2 1/8" = 1'-0'

PROPOSED CHANGES/ SITE CHANGES -STAIRCASE RISES EAST TO WEST (ENCLOSED) -SIDEWALK ELEVATION

Proposed Front Elevation (west)

Proposed Section #2