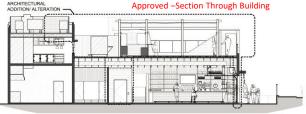

## Stiltsville Fish Bar -Rooftop Dining

Proposed Front Elevation Rendering (west)

Application DRB20-0548
Modification to Approved DRB #23220

Site Location Plan -

EXISTING SITE KEY PLAN

3 SATELLITE IMAGE 2020