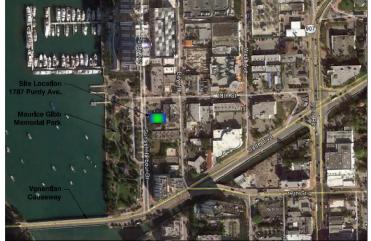

## Stiltsville Fish Bar -Rooftop Dining

Proposed Front Elevation Rendering (west)

Application DRB20-0548
Modification to Approved DRB #23220

Site Location Plan -

EXISTING SITE KEY PLAN

3 SATELLITE IMAGE 2020