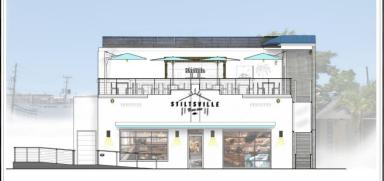

## Stiltsville Fish Bar -Rooftop Dining

Proposed Front Elevation Rendering (west)

Application DRB20-0548
Modification to Approved DRB #23220

Site Location Plan -

EXISTING SITE KEY PLAN

3 SATELLITE IMAGE 2020

PROPOSED
NEW ROLL UP STOREFRONT

PROPOSED

NEW ROLL UP STOREFRONT
ENCLOSED STAIR

Proposed Front Elevation Rendering (west)
 NTS

Proposed Side Elevation Rendering (south)

NTS

PROPOSED
NEW STAIR ORIENTATION AND MECHANICAL ROOM ON ELEVATOR SHAFT