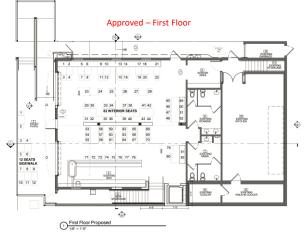

## Approved -Second Floor

-9 SEATS ADDED FROM 12/15/15
-EGRESS ROUTE UPDATED (STAIR ACCESS THROUGH BUILDING NOT SIDEWALK)

Second Floor & Rooftop Deck Proposed

NEW ELEVATOR SHAFT, STORAGE ROOM & STAIRCASE STAIRCASE DIRECTION CHANGED FROM APPROVED DRB FURNITURE STORAGE ADDED, HEIGH OF DECK & ELEVATOR LOWERED BY ROUGHLY 18° FROM PREVIOUS DESIGN