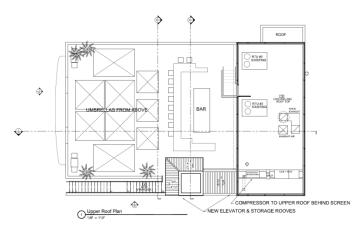

## Proposed -Roof Plan

Proposed Front Elevation (south) 2 1/8" = 1'-0'

PROPOSED CHANGES/ SITE CHANGES -STAIRCASE RISES EAST TO WEST (ENCLOSED) -SIDEWALK ELEVATION

Proposed Front Elevation (west)

Proposed Section #2