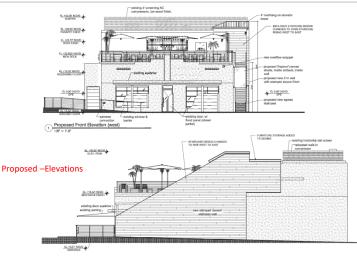

## Approved -Second Floor

-9 SEATS ADDED FROM 12/15/15
-EGRESS ROUTE UPDATED (STAIR ACCESS THROUGH BUILDING NOT SIDEWALK)

Second Floor & Rooftop Deck Proposed

NEW ELEVATOR SHAFT, STORAGE ROOM & STAIRCASE STAIRCASE DIRECTION CHANGED FROM APPROVED DRB FURNITURE STORAGE ADDED, HEIGH OF DECK & ELEVATOR LOWERED BY ROUGHLY 18° FROM PREVIOUS DESIGN

## Proposed -Roof Plan

Proposed Front Elevation (south) 2 1/8" = 1'-0'

PROPOSED CHANGES/ SITE CHANGES -STAIRCASE RISES EAST TO WEST (ENCLOSED) -SIDEWALK ELEVATION

Proposed Front Elevation (west)

Proposed Section #2