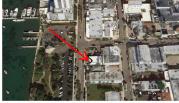

## Stiltsville Fish Bar -Rooftop Dining

Proposed Front Elevation Rendering (west)

Application DRB20-0548
Modification to Approved DRB #23220

Site Location Plan -

EXISTING SITE KEY PLAN

3 SATELLITE IMAGE 2020