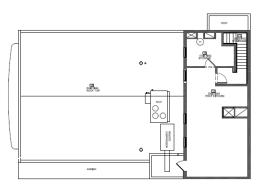

## Stiltsville Fish Bar -Rooftop Dining



Proposed Front Elevation Rendering (west)

Application DRB20-0548
Modification to Approved DRB #23220



Site Location Plan -









EXISTING SITE KEY PLAN



3 SATELLITE IMAGE 2020









EXISTING SITE PHOTOS TAKEN 5/1/2020



EXISTING SITE KEY PLAN









~

EXISTING SITE PHOTOS TAKEN 1/19/2020





PROPOSED CHANGES/ SITE CHANGES
-ROLL UP STOREFRONT REVISED
-CITY SIDEWALK RENOVATED

APPROVED PPB 2327
APPROVED DPB 23220





Second Floor & Roof Top Existing/ GROSS 908 SF

## Approved -Second Floor



-9 SEATS ADDED FROM 12/15/15
-EGRESS ROUTE UPDATED (STAIR ACCESS THROUGH BUILDING NOT SIDEWALK)



Second Floor & Rooftop Deck Proposed

NEW ELEVATOR SHAFT, STORAGE ROOM & STAIRCASE STAIRCASE DIRECTION CHANGED FROM APPROVED DRB FURNITURE STORAGE ADDED, HEIGH OF DECK & ELEVATOR LOWERED BY ROUGHLY 18° FROM PREVIOUS DESIGN

## Proposed -Roof Plan











Proposed Front Elevation (south) 2 1/8" = 1'-0'

PROPOSED CHANGES/ SITE CHANGES -STAIRCASE RISES EAST TO WEST (ENCLOSED) -SIDEWALK ELEVATION



Proposed Front Elevation (west)







Proposed Section #2

PROPOSED
NEW ROLL UP STOREFRONT





PROPOSED

NEW ROLL UP STOREFRONT
ENCLOSED STAIR



Proposed Front Elevation Rendering (west)
 NTS



Proposed Side Elevatio