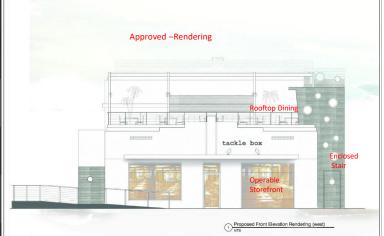

## Stiltsville Fish Bar -Rooftop Dining

Proposed Front Elevation Rendering (west)

Application DRB20-0548
Modification to Approved DRB #23220

Site Location Plan -

EXISTING SITE KEY PLAN

3 SATELLITE IMAGE 2020

PROPOSED
NEW ROLL UP STOREFRONT

PROPOSED

NEW ROLL UP STOREFRONT
ENCLOSED STAIR

Proposed Front Elevation Rendering (west)
 NTS

Proposed Side Elevation Rendering (south)

NTS

PROPOSED
NEW STAIR ORIENTATION AND MECHANICAL ROOM ON ELEVATOR SHAFT