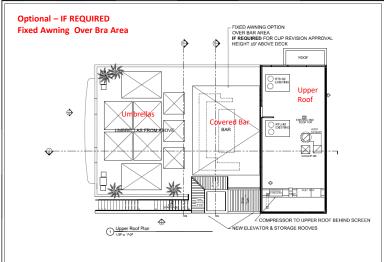

## Optional - If Required Canopy Over Bar Area Open Stair

Proposed Front Elevation Rendering (west)

OPTIONAL RENDERING - IF REQUIRED AN APPROVED AWNING OVER BAR AREA, FABRIC TO MATCH UMBRELLAS OVER DINING AREA