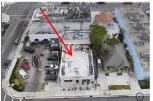

## Stiltsville Fish Bar -Rooftop Dining

Proposed Front Elevation Rendering (west)

Application DRB20-0548
Modification to Approved DRB #23220

Site Location Plan -

EXISTING SITE KEY PLAN

3 SATELLITE IMAGE 2020