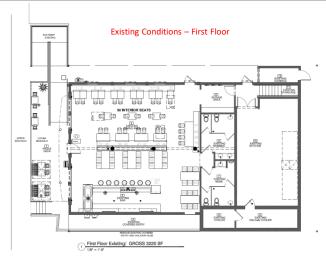

## Stiltsville Fish Bar -Rooftop Dining



Proposed Front Elevation Rendering (west)

Application DRB20-0548
Modification to Approved DRB #23220



Site Location Plan -









EXISTING SITE KEY PLAN



3 SATELLITE IMAGE 2020









EXISTING SITE PHOTOS TAKEN 5/1/2020



EXISTING SITE KEY PLAN









~

EXISTING SITE PHOTOS TAKEN 1/19/2020





PROPOSED CHANGES/ SITE CHANGES
-ROLL UP STOREFRONT REVISED
-CITY SIDEWALK RENOVATED

APPROVED PPB 2327
APPROVED DPB 23220





Second Floor & Roof Top Existing/ GROSS 908 SF

## Approved -Second Floor



-9 SEATS ADDED FROM 12/15/15
-EGRESS ROUTE UPDATED (STAIR ACCESS THROUGH BUILDING NOT SIDEWALK)



Second Floor & Rooftop Deck Proposed

NEW ELEVATOR SHAFT, STORAGE ROOM & STAIRCASE STAIRCASE DIRECTION CHANGED FROM APPROVED DRB FURNITURE STORAGE ADDED, HEIGH OF DECK & ELEVATOR LOWERED BY ROUGHLY 18° FROM PREVIOUS DESIGN

## Proposed -Roof Plan











Proposed Front Elevation (south) 2 1/8" = 1'-0'

PROPOSED CHANGES/ SITE CHANGES -STAIRCASE RISES EAST TO WEST (ENCLOSED) -SIDEWALK ELEVATION



Proposed Front Elevation (west)







Proposed Section #2

PROPOSED
NEW ROLL UP STOREFRONT