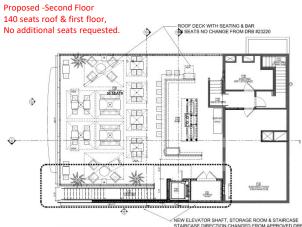

Second Floor & Roof Top Existing/ GROSS 908 SF

## Approved -Second Floor

-9 SEATS ADDED FROM 12/15/15
-EGRESS ROUTE UPDATED (STAIR ACCESS THROUGH BUILDING NOT SIDEWALK)

Second Floor & Rooftop Deck Proposed

NEW ELEVATOR SHAFT, STORAGE ROOM & STAIRCASE STAIRCASE DIRECTION CHANGED FROM APPROVED DRB FURNITURE STORAGE ADDED, HEIGH OF DECK & ELEVATOR LOWERED BY ROUGHLY 18° FROM PREVIOUS DESIGN