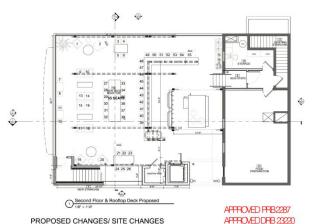

## Approved -Second Floor

-9 SEATS ADDED FROM 12/15/15
-EGRESS ROUTE UPDATED (STAIR ACCESS THROUGH BUILDING NOT SIDEWALK)

Second Floor & Rooftop Deck Proposed

NEW ELEVATOR SHAFT, STORAGE ROOM & STAIRCASE STAIRCASE DIRECTION CHANGED FROM APPROVED DRB FURNITURE STORAGE ADDED, HEIGH OF DECK & ELEVATOR LOWERED BY ROUGHLY 18° FROM PREVIOUS DESIGN